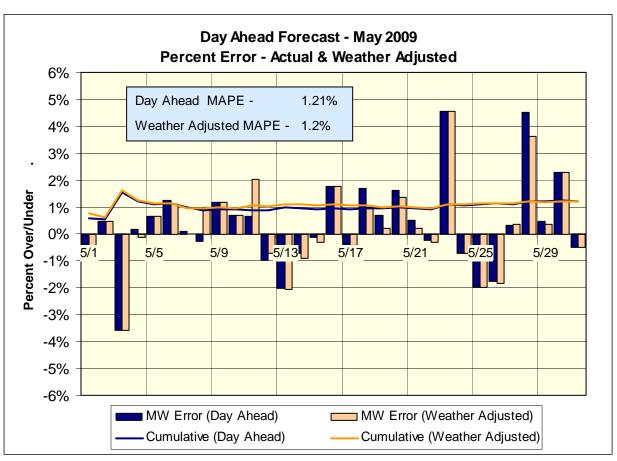

## Market Performance Highlights for May 2009

- LBMP for May is \$37.82/MWh, down from \$39.64/MWh in April 2009.
  - Average monthly cost is \$40.65/MWh, down from \$42.80/MWh in April 2009.
  - Day Ahead and Real Time LBMPs have decreased from April 2009.
- Average daily sendout is 396GWh/day in May, down from 400Wh/day in April 2009 and lower than the May 2008 sendout of 403GWh/day.
- Fuel prices are up this month.
  - Kerosene is \$11.41/MMBtu, up from \$10.80/MMBtu in April.
  - No. 2 Fuel Oil is \$10.45/MMBtu, up from \$9.77/MMBtu in April.
  - No. 6 Fuel Oil is \$8.60/MMBtu, up from \$7.76MMBtu in April.
  - Natural Gas is \$4.14MMBtu, up slightly from \$4.10/MMBtu in April.
- Uplift per MWh is down slightly from the previous month.
  - Uplift (not including NYISO cost of operations) is \$0.64/MWh, down slightly from \$0.68/MWh in April.
  - Total uplift (Schedule 1 components including NYISO Cost of Operations) decreased from \$17.2 million in April to \$16.3 million in May 2009.