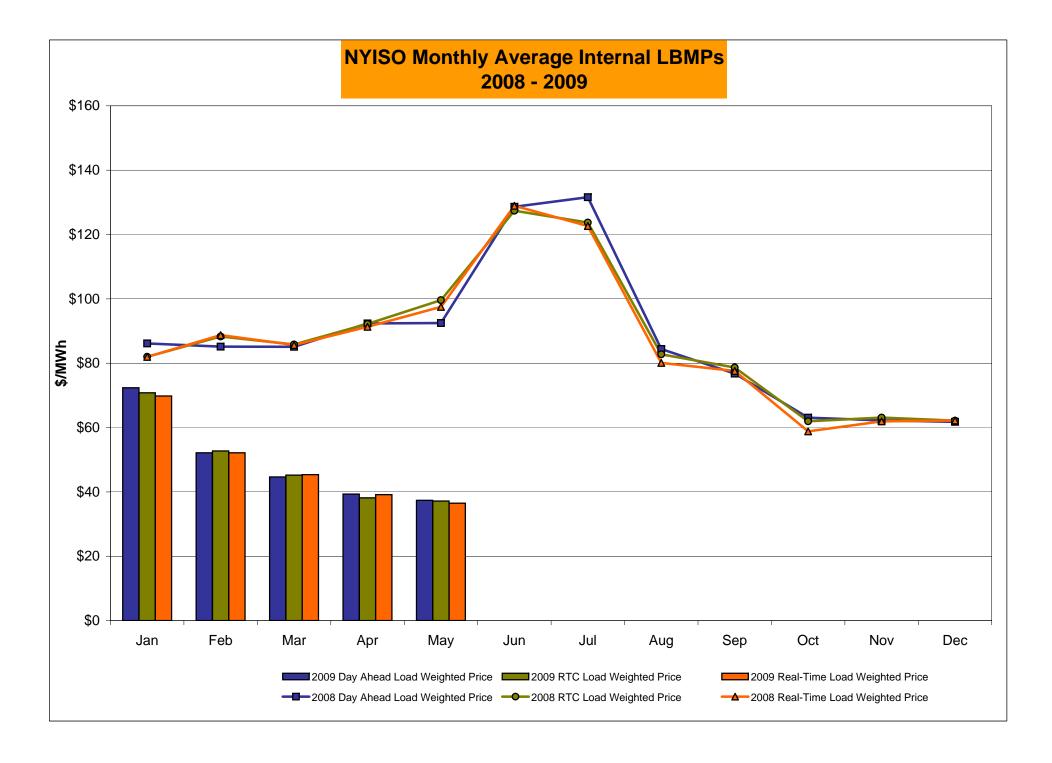

## Market Performance Highlights for May 2009

- LBMP for May is \$37.82/MWh, down from \$39.64/MWh in April 2009.
  - Average monthly cost is \$40.65/MWh, down from \$42.80/MWh in April 2009.
  - Day Ahead and Real Time LBMPs have decreased from April 2009.
- Average daily sendout is 396GWh/day in May, down from 400Wh/day in April 2009 and lower than the May 2008 sendout of 403GWh/day.
- Fuel prices are up this month.
  - Kerosene is \$11.41/MMBtu, up from \$10.80/MMBtu in April.
  - No. 2 Fuel Oil is \$10.45/MMBtu, up from \$9.77/MMBtu in April.
  - No. 6 Fuel Oil is \$8.60/MMBtu, up from \$7.76MMBtu in April.
  - Natural Gas is \$4.14MMBtu, up slightly from \$4.10/MMBtu in April.
- Uplift per MWh is down slightly from the previous month.
  - Uplift (not including NYISO cost of operations) is \$0.64/MWh, down slightly from \$0.68/MWh in April.
  - Total uplift (Schedule 1 components including NYISO Cost of Operations) decreased from \$17.2 million in April to \$16.3 million in May 2009.