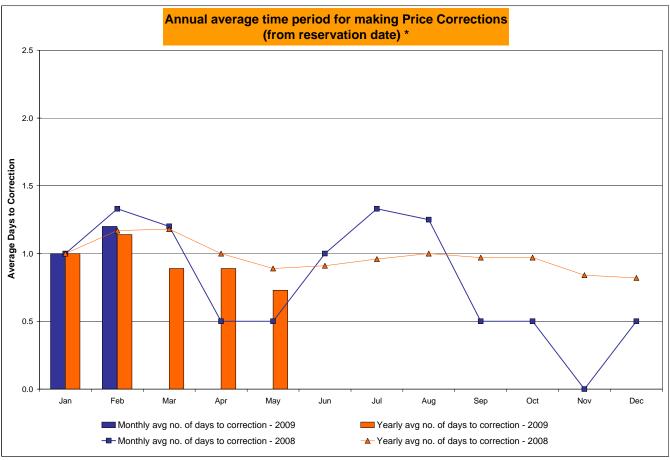

## Market Performance Highlights for May 2009

- LBMP for May is \$37.82/MWh, down from \$39.64/MWh in April 2009.
  - Average monthly cost is \$40.65/MWh, down from \$42.80/MWh in April 2009.
  - Day Ahead and Real Time LBMPs have decreased from April 2009.
- Average daily sendout is 396GWh/day in May, down from 400Wh/day in April 2009 and lower than the May 2008 sendout of 403GWh/day.
- Fuel prices are up this month.
  - Kerosene is \$11.41/MMBtu, up from \$10.80/MMBtu in April.
  - No. 2 Fuel Oil is \$10.45/MMBtu, up from \$9.77/MMBtu in April.
  - No. 6 Fuel Oil is \$8.60/MMBtu, up from \$7.76MMBtu in April.
  - Natural Gas is \$4.14MMBtu, up slightly from \$4.10/MMBtu in April.
- Uplift per MWh is down slightly from the previous month.
  - Uplift (not including NYISO cost of operations) is \$0.64/MWh, down slightly from \$0.68/MWh in April.
  - Total uplift (Schedule 1 components including NYISO Cost of Operations) decreased from \$17.2 million in April to \$16.3 million in May 2009.