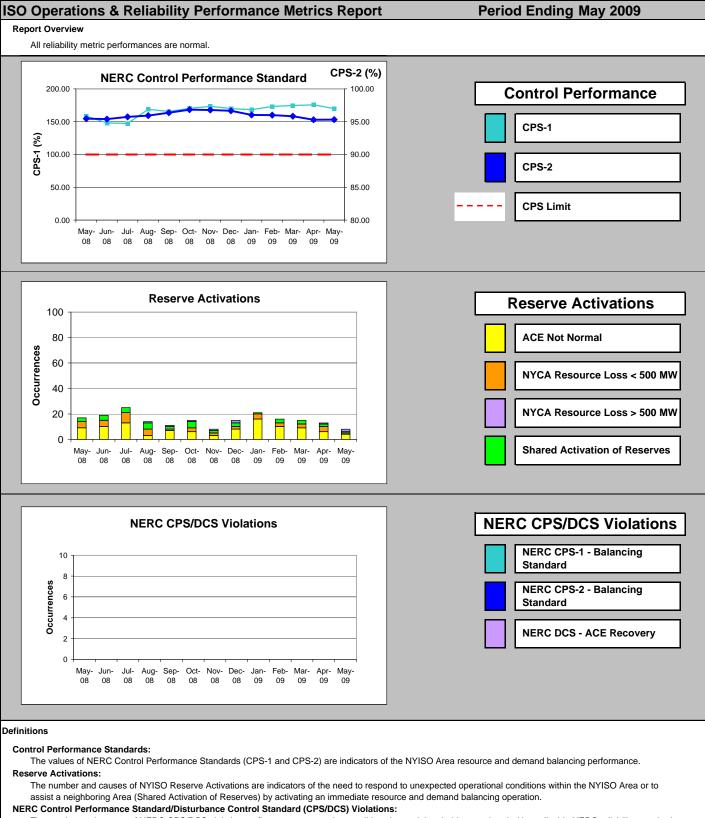

Alert State allows the NYISO to take corrective actions not available in the Normal and Warning States. Major Emergency State Declarations:

**Period Ending May 2009** 

ISO Operations & Reliability Performance Metrics Report

The number and causes of Major Emergency State declarations reflect system operating conditions beyond thresholds associated with the Alert State. Declaration of the Major Emergency State allows the NYISO to take aggressive corrective actions not available in the Alert State.

### **NERC IROL/SOL Violations:**

The number and causes of NERC IROL/SOL violations reflect system operating conditions beyond thresholds associated with applicable NERC reliability standards. The NERC IROL/SOL violation thresholds are higher than those defined for the Major Emergency State.



The number and causes of NERC CPS/DCS violations reflect system operating conditions beyond thresholds associated with applicable NERC reliability standards.



### Definitions

Load Forecast Error
Absolute value of the difference between the hourly average actual Load demand and the average 60-minute forecast Load demand.

### Wind Forecast Error:

Absolute value of the difference between the hourly average actual wind generation and the average 60-minute forecast wind generation.









## **April 2009 Detailed Budget vs. Actual Results**

| (\$ in millions)                                                    |                    | ANNUAL AMOUNT |                        |        |                 | YTD AMOUNTS AS OF 4/30/09 |                    |        |                |       |