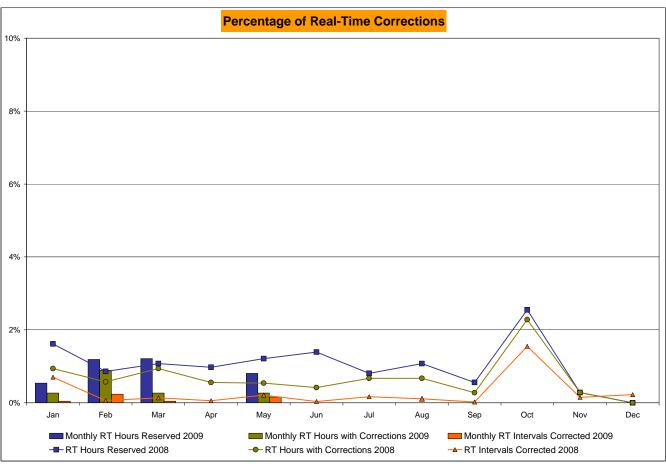

## Market Performance Highlights for May 2009

- LBMP for May is \$37.82/MWh, down from \$39.64/MWh in April 2009.
  - Average monthly cost is \$40.65/MWh, down from \$42.80/MWh in April 2009.
  - Day Ahead and Real Time LBMPs have decreased from April 2009.
- Average daily sendout is 396GWh/day in May, down from 400Wh/day in April 2009 and lower than the May 2008 sendout of 403GWh/day.
- Fuel prices are up this month.
  - Kerosene is \$11.41/MMBtu, up from \$10.80/MMBtu in April.
  - No. 2 Fuel Oil is \$10.45/MMBtu, up from \$9.77/MMBtu in April.
  - No. 6 Fuel Oil is \$8.60/MMBtu, up from \$7.76MMBtu in April.
  - Natural Gas is \$4.14MMBtu, up slightly from \$4.10/MMBtu in April.
- Uplift per MWh is down slightly from the previous month.
  - Uplift (not including NYISO cost of operations) is \$0.64/MWh, down slightly from \$0.68/MWh in April.
  - Total uplift (Schedule 1 components including NYISO Cost of Operations) decreased from \$17.2 million in April to \$16.3 million in May 2009.