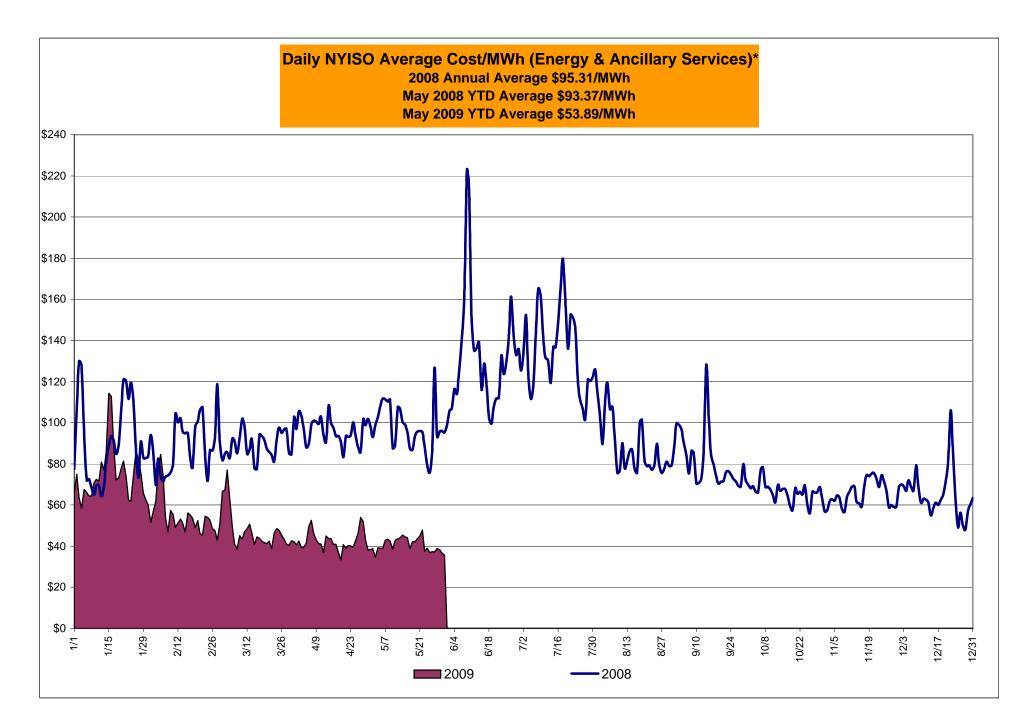

## Market Performance Highlights for May 2009

- LBMP for May is \$37.82/MWh, down from \$39.64/MWh in April 2009.
  - Average monthly cost is \$40.65/MWh, down from \$42.80/MWh in April 2009.
  - Day Ahead and Real Time LBMPs have decreased from April 2009.
- Average daily sendout is 396GWh/day in May, down from 400Wh/day in April 2009 and lower than the May 2008 sendout of 403GWh/day.
- Fuel prices are up this month.
  - Kerosene is \$11.41/MMBtu, up from \$10.80/MMBtu in April.
  - No. 2 Fuel Oil is \$10.45/MMBtu, up from \$9.77/MMBtu in April.
  - No. 6 Fuel Oil is \$8.60/MMBtu, up from \$7.76MMBtu in April.
  - Natural Gas is \$4.14MMBtu, up slightly from \$4.10/MMBtu in April.
- Uplift per MWh is down slightly from the previous month.
  - Uplift (not including NYISO cost of operations) is \$0.64/MWh, down slightly from \$0.68/MWh in April.
  - Total uplift (Schedule 1 components including NYISO Cost of Operations) decreased from \$17.2 million in April to \$16.3 million in May 2009.

## NYISO Average Cost/MWh (Energy and Ancillary Services) \* from the LBMP Customer point of view

| 2009                                                                        | <u>January</u>                                | February                                      | March                                         | <u>April</u>                                  | May                                           | <u>June</u>                                    | <u>July</u>                                    | August                                        | September                                     | October                                       | November                                      | December                                      |
|-----------------------------------------------------------------------------|-----------------------------------------------|-----------------------------------------------|-----------------------------------------------|-----------------------------------------------|-----------------------------------------------|------------------------------------------------|------------------------------------------------|-----------------------------------------------|-----------------------------------------------|-----------------------------------------------|-----------------------------------------------|-----------------------------------------------|
| LBMP                                                                        | 73.28                                         | 52.73                                         | 45.63                                         | 39.64                                         | 37.82                                         |                                                |                                                |                                               |                                               |                                               |                                               |                                               |
| NTAC                                                                        | 0.45                                          | 0.53                                          | 0.36                                          | 0.87                                          | 0.58                                          |                                                |                                                |                                               |                                               |                                               |                                               |                                               |
| Reserve                                                                     | 0.26                                          | 0.35                                          | 0.31                                          | 0.24                                          | 0.30                                          |                                                |                                                |                                               |                                               |                                               |                                               |                                               |
| Regulation                                                                  | 0.45                                          | 0.48                                          | 0.55                                          | 0.37                                          | 0.31                                          |                                                |                                                |                                               |                                               |                                               |                                               |                                               |
| NYISO Cost of Operations                                                    | 0.65                                          | 0.65                                          | 0.65                                          | 0.65                                          | 0.65                                          |                                                |                                                |                                               |                                               |                                               |                                               |                                               |
| Uplift                                                                      | 0.11                                          | 0.41                                          | 0.21                                          | 0.68                                          | 0.64                                          |                                                |                                                |                                               |                                               |                                               |                                               |                                               |
| Voltage Support and Black Start                                             | 0.34                                          | 0.34                                          | 0.34                                          | 0.34                                          | 0.34                                          |                                                |                                                |                                               |                                               |                                               |                                               |                                               |
| Avg Monthly Cost                                                            | 75.54                                         | 55.49                                         | 48.06                                         | 42.80                                         | 40.65                                         |                                                |                                                |                                               |                                               |                                               |                                               |                                               |
| Avg YTD Cost                                                                | 75.54                                         | 66.82                                         | 60.96                                         | 56.83                                         | 53.89                                         |                                                |                                                |                                               |                                               |                                               |                                               |                                               |
|                                                                             |                                               |                                               |                                               |                                               |                                               |                                                |                                                |                                               |                                               |                                               |                                               |                                               |
| 2008                                                                        | January                                       | February                                      | March                                         | <u>April</u>                                  | <u>May</u>                                    | <u>June</u>                                    | <u>July</u>                                    | August                                        | September                                     | October                                       | November                                      | December                                      |
| <b>2008</b> LBMP                                                            | January<br>87.00                              | February<br>85.62                             | <u>March</u><br>85.28                         | <u>April</u><br>91.20                         | <u>May</u><br>87.20                           | <u>June</u><br>128.17                          | <u>July</u><br>131.34                          | <u>August</u><br>85.61                        | September<br>80.16                            | October<br>63.61                              | November<br>62.54                             | December<br>63.73                             |
|                                                                             |                                               |                                               |                                               |                                               |                                               |                                                |                                                | 85.61<br>0.66                                 |                                               |                                               |                                               | 63.73<br>0.63                                 |
| LBMP                                                                        | 87.00                                         | 85.62                                         | 85.28                                         | 91.20                                         | 87.20                                         | 128.17                                         | 131.34                                         | 85.61                                         | 80.16                                         | 63.61                                         | 62.54                                         | 63.73                                         |
| LBMP<br>NTAC                                                                | 87.00<br>0.34                                 | 85.62<br>0.43                                 | 85.28<br>0.41                                 | 91.20<br>0.62                                 | 87.20<br>0.48                                 | 128.17<br>0.78                                 | 131.34<br>1.04                                 | 85.61<br>0.66                                 | 80.16<br>0.69                                 | 63.61<br>0.58                                 | 62.54<br>1.28                                 | 63.73<br>0.63                                 |
| LBMP<br>NTAC<br>Reserve                                                     | 87.00<br>0.34<br>0.38                         | 85.62<br>0.43<br>0.48                         | 85.28<br>0.41<br>0.55                         | 91.20<br>0.62<br>0.46                         | 87.20<br>0.48<br>0.34                         | 128.17<br>0.78<br>0.27                         | 131.34<br>1.04<br>0.28                         | 85.61<br>0.66<br>0.25                         | 80.16<br>0.69<br>0.27                         | 63.61<br>0.58<br>0.35                         | 62.54<br>1.28<br>0.27                         | 63.73<br>0.63<br>0.26                         |
| LBMP<br>NTAC<br>Reserve<br>Regulation<br>NYISO Cost of Operations<br>Uplift | 87.00<br>0.34<br>0.38<br>0.54<br>0.63<br>3.10 | 85.62<br>0.43<br>0.48<br>0.57<br>0.63<br>2.48 | 85.28<br>0.41<br>0.55<br>0.61<br>0.63<br>2.01 | 91.20<br>0.62<br>0.46<br>0.53<br>0.63<br>2.58 | 87.20<br>0.48<br>0.34<br>0.50<br>0.63<br>8.53 | 128.17<br>0.78<br>0.27<br>0.52<br>0.63<br>5.52 | 131.34<br>1.04<br>0.28<br>0.44<br>0.63<br>3.54 | 85.61<br>0.66<br>0.25<br>0.49<br>0.63<br>1.39 | 80.16<br>0.69<br>0.27<br>0.54<br>0.63<br>0.43 | 63.61<br>0.58<br>0.35<br>0.53<br>0.63<br>0.59 | 62.54<br>1.28<br>0.27<br>0.49<br>0.63<br>0.11 | 63.73<br>0.63<br>0.26<br>0.44<br>0.63<br>0.41 |
| LBMP<br>NTAC<br>Reserve<br>Regulation<br>NYISO Cost of Operations           | 87.00<br>0.34<br>0.38<br>0.54<br>0.63         | 85.62<br>0.43<br>0.48<br>0.57<br>0.63         | 85.28<br>0.41<br>0.55<br>0.61<br>0.63         | 91.20<br>0.62<br>0.46<br>0.53<br>0.63         | 87.20<br>0.48<br>0.34<br>0.50<br>0.63         | 128.17<br>0.78<br>0.27<br>0.52<br>0.63         | 131.34<br>1.04<br>0.28<br>0.44<br>0.63         | 85.61<br>0.66<br>0.25<br>0.49<br>0.63         | 80.16<br>0.69<br>0.27<br>0.54<br>0.63         | 63.61<br>0.58<br>0.35<br>0.53<br>0.63         | 62.54<br>1.28<br>0.27<br>0.49<br>0.63         | 63.73<br>0.63<br>0.26<br>0.44<br>0.63         |
| LBMP<br>NTAC<br>Reserve<br>Regulation<br>NYISO Cost of Operations<br>Uplift | 87.00<br>0.34<br>0.38<br>0.54<br>0.63<br>3.10 | 85.62<br>0.43<br>0.48<br>0.57<br>0.63<br>2.48 | 85.28<br>0.41<br>0.55<br>0.61<br>0.63<br>2.01 | 91.20<br>0.62<br>0.46<br>0.53<br>0.63<br>2.58 | 87.20<br>0.48<br>0.34<br>0.50<br>0.63<br>8.53 | 128.17<br>0.78<br>0.27<br>0.52<br>0.63<br>5.52 | 131.34<br>1.04<br>0.28<br>0.44<br>0.63<br>3.54 | 85.61<br>0.66<br>0.25<br>0.49<br>0.63<br>1.39 | 80.16<br>0.69<br>0.27<br>0.54<br>0.63<br>0.43 | 63.61<br>0.58<br>0.35<br>0.53<br>0.63<br>0.59 | 62.54<br>1.28<br>0.27<br>0.49<br>0.63<br>0.11 | 63.73<br>0.63<br>0.26<br>0.44<br>0.63<br>0.41 |

These numbers reflect the true-ups of 2008.

Market Monitoring

Prepared: 6/4/2009 16:15

<sup>\*</sup> Excludes ICAP payments.

DAM Contract Balancing amounts are for payments made to generating units to make them whole for being dispatched below their Day-Ahead schedule, as a result of out-of-merit dispatches.