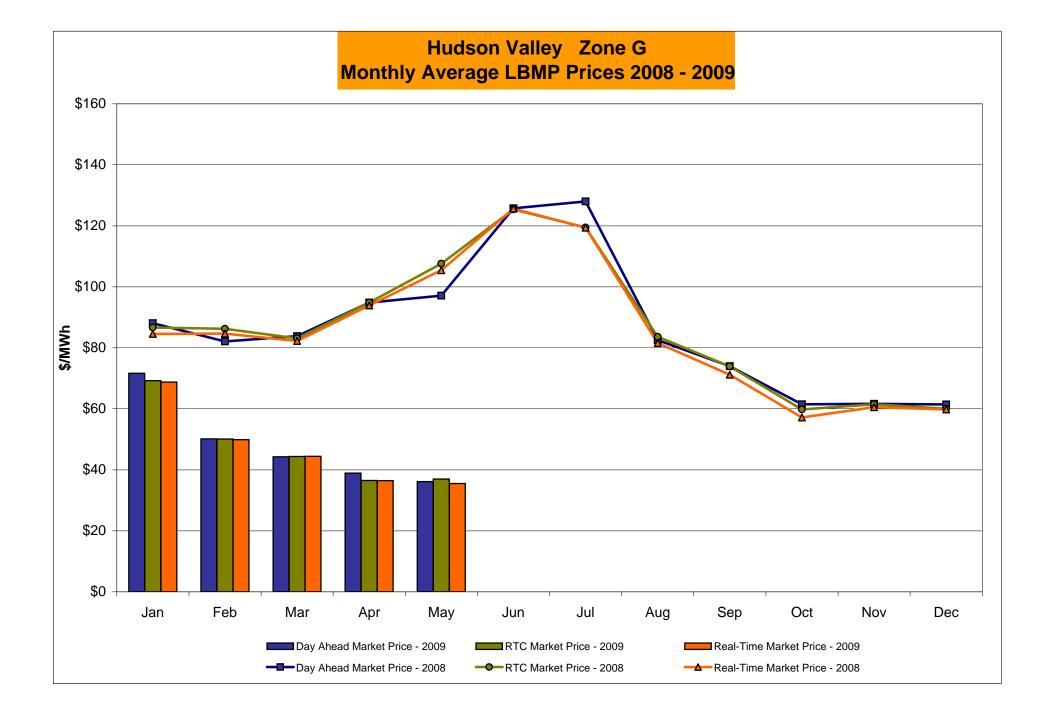

|                |                |                 |                |                  |                |                     |                 |                 |                  |                 |
| Unweighted Price                      | 26.93          | 27.02          | 26.20           | 31.88          | 34.50            | 44.92          | 44.50               | 44.45           |                 |                  |                 |
| Unweighted Price * Standard Deviation | 26.93<br>17.53 | 27.02<br>24.56 | 26.20<br>24.67  | 31.88<br>18.74 | 34.50<br>19.93   | 44.92<br>30.05 | 44.50<br>29.81      | 44.45<br>29.75  |                 |                  |                 |

Market Monitoring Prepared 6/5/2009 10:15

4-G

<sup>\*</sup> Straight LBMP averages















## **External Comparison ISO-New England**





## **External Comparison PJM**





#### **External Comparison Ontario IESO**





Notes: Exchange factor used for May 2009 was .88 to US \$

HOEP: Hourly Ontario Energy Price Pre-Dispatch: Projected Energy Price

## External Controllable Line: Cross Sound Cable (New England)





#### Note:

ISO-NE Forecast is an advisory posting @ 18:00 day before.

The DAM and R/T prices at the Shorham138 99 interface are used for ISO-NE.

The DAM and R/T prices at the CSC interface are used for NYISO.

## **External Controllable Line: Northport - Norwalk (New England)**





#### Note:

ISO-NE Forecast is an advisory posting @ 18:00 day before.

The DAM and R/T prices at the Northport 138 interface are used for ISO-NE.

The DAM and R/T prices at