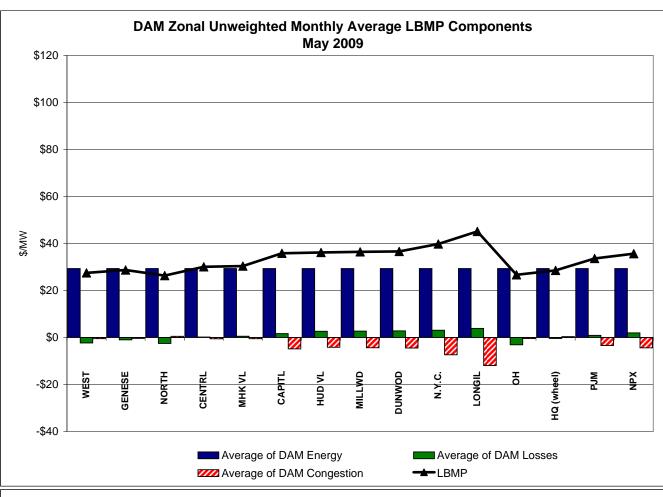

DAM residuals consist of both energy and loss revenue collections and payments. By design, there is a net over collection of revenues due to the difference between the marginal losses paid to generation and the average losses charged to loads.