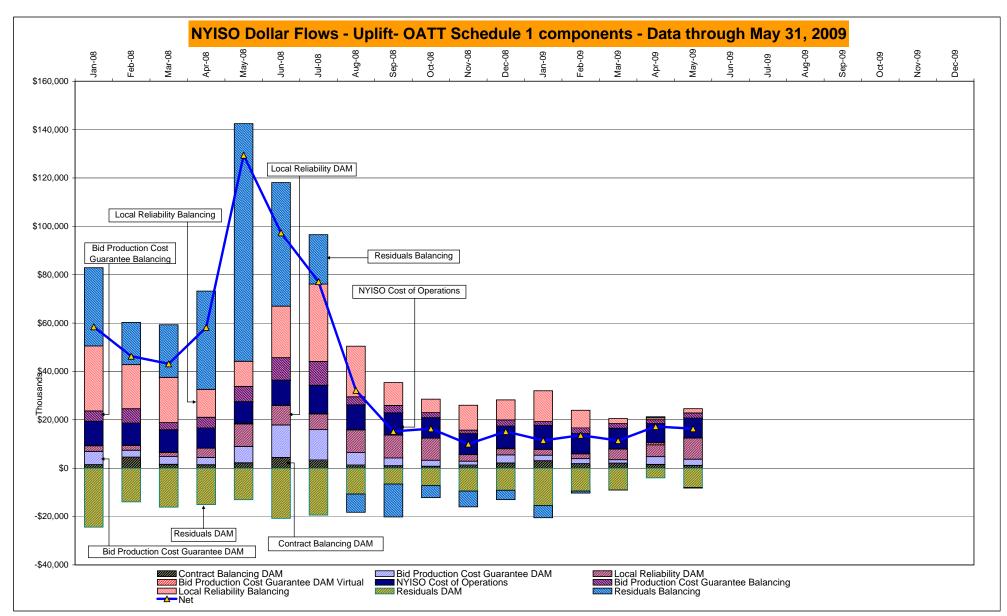

## Market Performance Highlights for May 2009

- LBMP for May is \$37.82/MWh, down from \$39.64/MWh in April 2009.
  - Average monthly cost is \$40.65/MWh, down from \$42.80/MWh in April 2009.
  - Day Ahead and Real Time LBMPs have decreased from April 2009.
- Average daily sendout is 396GWh/day in May, down from 400Wh/day in April 2009 and lower than the May 2008 sendout of 403GWh/day.
- Fuel prices are up this month.
  - Kerosene is \$11.41/MMBtu, up from \$10.80/MMBtu in April.
  - No. 2 Fuel Oil is \$10.45/MMBtu, up from \$9.77/MMBtu in April.
  - No. 6 Fuel Oil is \$8.60/MMBtu, up from \$7.76MMBtu in April.
  - Natural Gas is \$4.14MMBtu, up slightly from \$4.10/MMBtu in April.
- Uplift per MWh is down slightly from the previous month.
  - Uplift (not including NYISO cost of operations) is \$0.64/MWh, down slightly from \$0.68/MWh in April.
  - Total uplift (Schedule 1 components including NYISO Cost of Operations) decreased from \$17.2 million in April to \$16.3 million in May 2009.

These numbers reflect the true-ups of 2008.

Market Monitoring

Prepared: 6/4/2009 16:15

<sup>\*</sup> Excludes ICAP payments.

DAM Contract Balancing amounts are for payments made to generating units to make them whole for being dispatched below their Day-Ahead schedule, as a result of out-of-merit dispatches.

DAM Bid Production Cost Guarantees for Virtual Transactions are included in the chart and are shown from the inception of Virtual Transactions. These values are small and cannot be identified on the chart.

DAM residuals consist of both energy and loss revenue collections and payments. By design, there is a net over collection of revenues due to the difference between the marginal losses paid to generation and the average losses charged to loads.