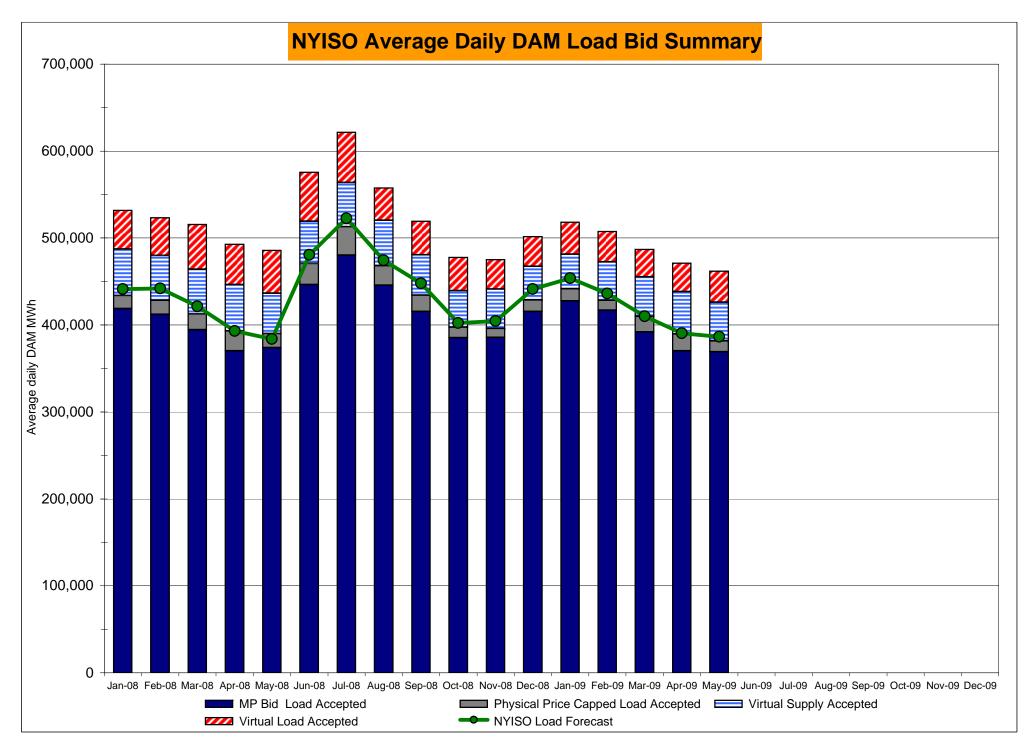

00 0.00 0.00 0.00 0.00 55.50                                | 5.33<br>3.09<br>1.65<br>0.62<br>0.62<br>58.34<br>58.34<br>4.33<br>2.76<br>1.56<br>0.35<br>0.00<br>0.00<br>57.78<br>57.78<br>3.99<br>2.33<br>1.89<br>0.49<br>0.02<br>0.02<br>58.60 | 5.54 3.18 1.34 0.70 0.70 50.73 50.73 50.73  1.72 1.39 0.00 0.00 0.00 49.85 49.85  0.83 0.62 0.00 0.00 0.00 0.00 0.00 0.00 0.00 | 4.83 2.46 1.74 0.79 0.79 48.94 48.94  1.89 1.80 0.00 0.00 0.00 47.11 47.11  1.96 1.90 0.00 0.00 0.00 0.00 0.00 47.61                             | 5.35<br>2.14<br>1.51<br>0.82<br>0.82<br>46.34<br>46.34<br>3.34<br>2.39<br>0.80<br>0.17<br>0.00<br>46.22<br>46.22<br>3.93<br>3.05<br>0.77<br>0.17<br>0.00<br>0.00<br>4.742 |

### NYISO In City Energy Mitigation (NYC Zone) 2008 - 2009 Percentage of committed unit-hours mitigated









# NYISO LBMP ZONES



Market Monitoring
Prepared: 6/5/2009 13:30

### **Billing Codes for Chart 4-C**

| Chart 4-C Category Name                   | <b>Billing Code</b> | Billing Category Name                                                              |
|-------------------------------------------|---------------------|------------------------------------------------------------------------------------|
| Bid Production Cost Guarantee Balancing   | 81203               | Balancing NYISO Bid Production Cost Guarantee - Internal Units                     |
| Bid Production Cost Guarantee Balancing   | 81204               | Balancing NYISO Bid Production Cost Guarantee - External Units                     |
| Bid Production Cost Guarantee Balancing   | 81205               | Balancing NYI