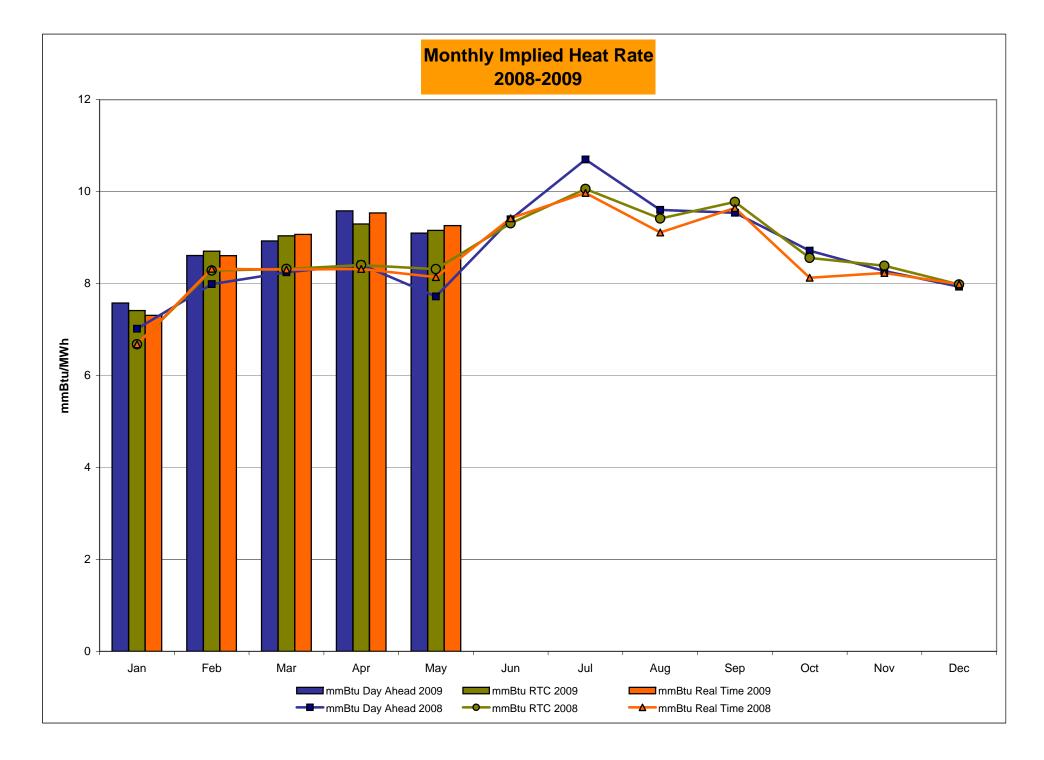

0.00 0.00 0.00 0.00 55.50                                | 5.33<br>3.09<br>1.65<br>0.62<br>0.62<br>58.34<br>58.34<br>4.33<br>2.76<br>1.56<br>0.35<br>0.00<br>0.00<br>57.78<br>57.78<br>3.99<br>2.33<br>1.89<br>0.49<br>0.02<br>0.02<br>58.60 | 5.54 3.18 1.34 0.70 0.70 50.73 50.73 50.73  1.72 1.39 0.00 0.00 0.00 49.85 49.85  0.83 0.62 0.00 0.00 0.00 0.00 0.00 0.00 0.00 | 4.83 2.46 1.74 0.79 0.79 48.94 48.94  1.89 1.80 0.00 0.00 0.00 47.11 47.11  1.96 1.90 0.00 0.00 0.00 0.00 0.00 47.61                             | 5.35<br>2.14<br>1.51<br>0.82<br>0.82<br>46.34<br>46.34<br>3.34<br>2.39<br>0.80<br>0.17<br>0.00<br>46.22<br>46.22<br>3.93<br>3.05<br>0.77<br>0.17<br>0.00<br>0.00<br>4.742 |

### NYISO In City Energy Mitigation (NYC Zone) 2008 - 2009 Percentage of committed unit-hours mitigated









# NYISO LBMP ZONES



Market Monitoring
Prepared: 6/5/2009 13:30

### **Billing Codes for Chart 4-C**

| Chart 4-C Category Name                   | <b>Billing Code</b> | Billing Category Name                                                              |
|-------------------------------------------|---------------------|------------------------------------------------------------------------------------|
| Bid Production Cost Guarantee Balancing   | 81203               | Balancing NYISO Bid Production Cost Guarantee - Internal Units                     |
| Bid Production Cost Guarantee Balancing   | 81204               | Balancing NYISO Bid Production Cost Guarantee - External Units                     |
| Bid Production Cost Guarantee Balancing   | 81205               | Balancing NYISO