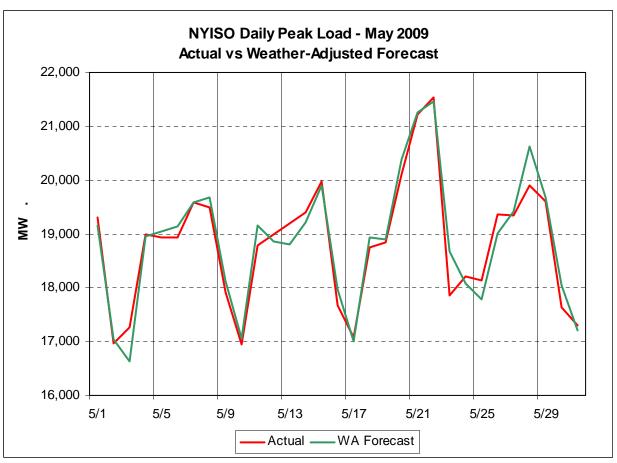

Alert State.

### **NERC IROL/SOL Violations:**

The number and causes of NERC IROL/SOL violations reflect system operating conditions beyond thresholds associated with applicable NERC reliability standards. The NERC IROL/SOL violation thresholds are higher than those defined for the Major Emergency State.



The number and causes of NERC CPS/DCS violations reflect system operating conditions beyond thresholds associated with applicable NERC reliability standards.



### Definitions

Load Forecast Error
Absolute value of the difference between the hourly average actual Load demand and the average 60-minute forecast Load demand.

### Wind Forecast Error:

Absolute value of the difference between the hourly average actual wind generation and the average 60-minute forecast wind generation.









## **April 2009 Detailed Budget vs. Actual Results**

| (\$ in millions)                                                    |                    | ANNUAL AMOUNT |                        |        |                 | YTD AMOUNTS AS OF 4/30/09 |                    |        |                |       |                 |       |
|---------------------------------------------------------------------|--------------------|---------------|------------------------|--------|-----------------|---------------------------|--------------------|--------|----------------|-------|-----------------|-------|
| Cost Category                                                       | Original<br>Budget |               | Year-End<br>Projection |        | <u>Variance</u> |                           | Adjusted<