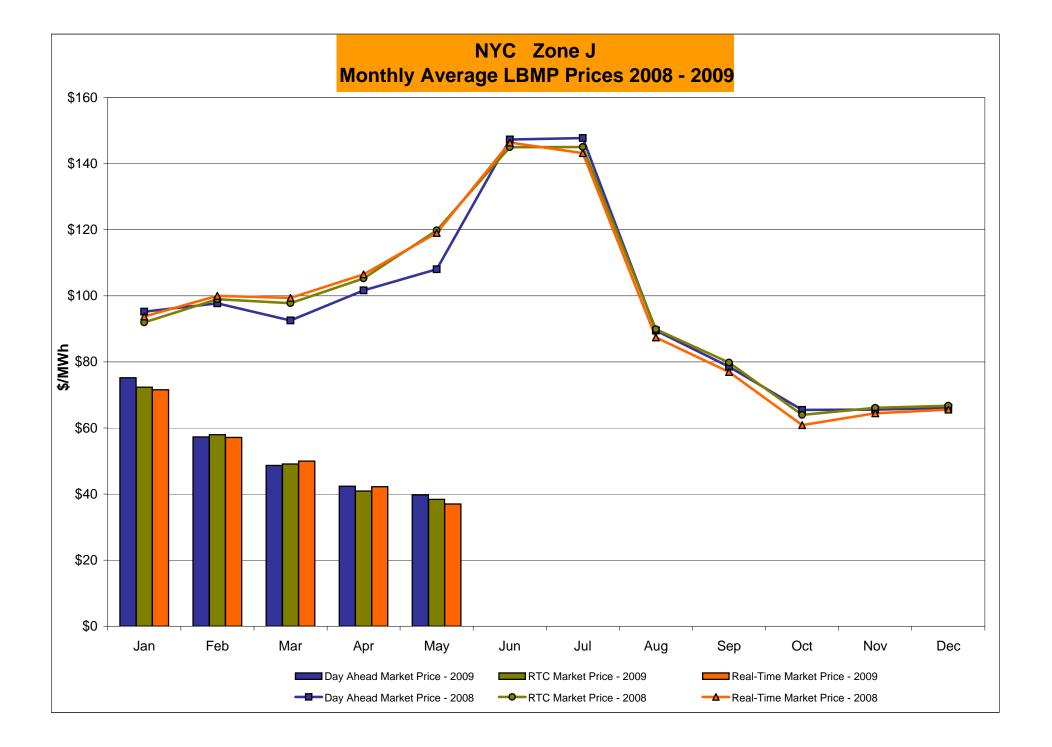

|                |                |                 |                |                  |                |                     |                 |                 |                  |                 |
| Unweighted Price                      | 26.93          | 27.02          | 26.20           | 31.88          | 34.50            | 44.92          | 44.50               | 44.45           |                 |                  |                 |
| Unweighted Price * Standard Deviation | 26.93<br>17.53 | 27.02<br>24.56 | 26.20<br>24.67  | 31.88<br>18.74 | 34.50<br>19.93   | 44.92<br>30.05 | 44.50<br>29.81      | 44.45<br>29.75  |                 |                  |                 |

Market Monitoring Prepared 6/5/2009 10:15

4-G

<sup>\*</sup> Straight LBMP averages















## **External Comparison ISO-New England**





## **External Comparison PJM**





#### **External Comparison Ontario IESO**





Notes: Exchange factor used for May 2009 was .88 to US \$

HOEP: Hourly Ontario Energy Price Pre-Dispatch: Projected Energy Price

## External Controllable Line: Cross Sound Cable (New England)





#### Note:

ISO-NE Forecast is an advisory posting @ 18:00 day before.

The DAM and R/T prices at the Shorham138 99 interface are used for ISO-NE.

The DAM and R/T prices at the CSC interface are used for NYISO.

## **External Controllable Line: Northport - Norwalk (New England)**





#### Note:

ISO-NE Forecast is an advisory posting @ 18:00 day before.

The DAM and R/T prices at the Northport 138 interface are used for ISO-NE.

The DAM and R/T prices at t