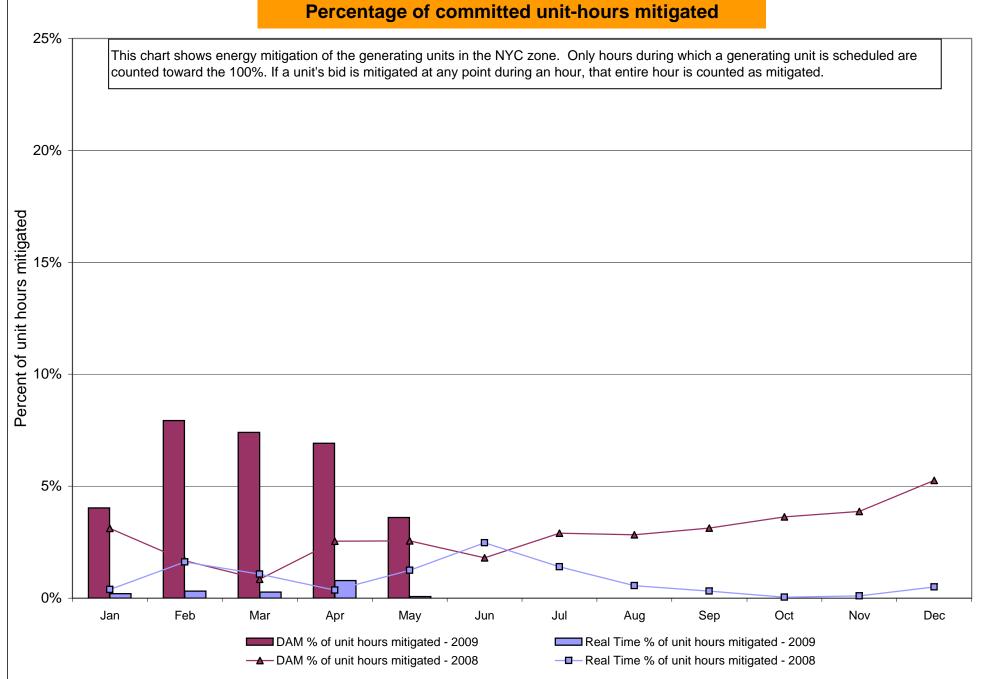

0 0.00 0.00 0.00 0.00 0.00 55.50                                | 5.33<br>3.09<br>1.65<br>0.62<br>0.62<br>58.34<br>58.34<br>4.33<br>2.76<br>1.56<br>0.35<br>0.00<br>0.00<br>57.78<br>57.78<br>3.99<br>2.33<br>1.89<br>0.49<br>0.02<br>0.02<br>58.60 | 5.54 3.18 1.34 0.70 0.70 50.73 50.73 50.73  1.72 1.39 0.00 0.00 0.00 49.85 49.85  0.83 0.62 0.00 0.00 0.00 0.00 0.00 0.00 0.00 | 4.83 2.46 1.74 0.79 0.79 48.94 48.94  1.89 1.80 0.00 0.00 0.00 47.11 47.11  1.96 1.90 0.00 0.00 0.00 0.00 0.00 47.61                             | 5.35<br>2.14<br>1.51<br>0.82<br>0.82<br>46.34<br>46.34<br>3.34<br>2.39<br>0.80<br>0.17<br>0.00<br>46.22<br>46.22<br>3.93<br>3.05<br>0.77<br>0.17<br>0.00<br>0.00<br>4.742 |

### NYISO In City Energy Mitigation (NYC Zone) 2008 - 2009 Percentage of committed unit-hours mitigated









# NYISO LBMP ZONES



Market Monitoring
Prepared: 6/5/2009 13:30

### **Billing Codes for Chart 4-C**

| Chart 4-C Category Name                   | <b>Billing Code</b> | Billing Category Name                                                              |
|-------------------------------------------|---------------------|------------------------------------------------------------------------------------|
| Bid Production Cost Guarantee Balancing   | 81203               | Balancing NYISO Bid Production Cost Guarantee - Internal Units                     |
| Bid Production Cost Guarantee Balancing   | 81204               | Balancing NYISO Bid Production Cost Guarantee - External Units                     |
| Bid Production Cost Guarantee Balancing   | 81205               | Balancing