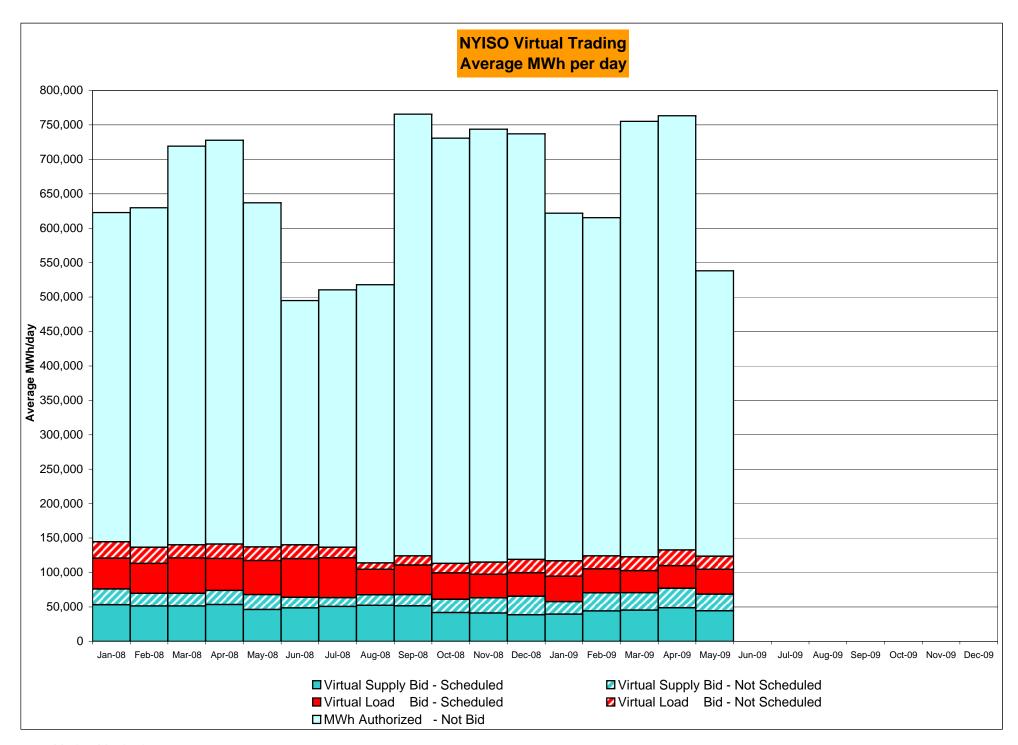

DAM Bid Production Cost Guarantees for Virtual Transactions are included in the chart and are shown from the inception of Virtual Transactions. These values are small and cannot be identified on the chart.