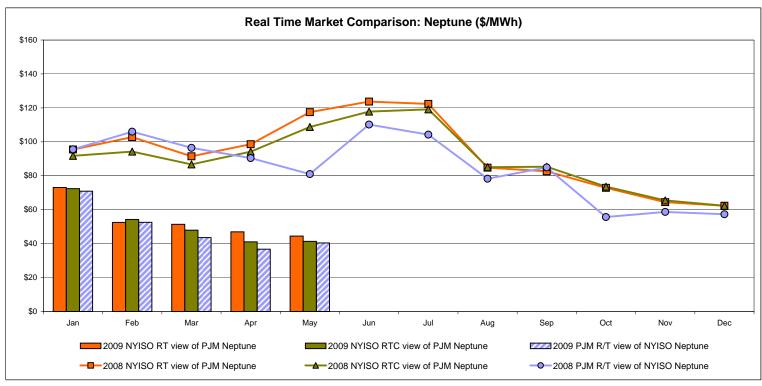

#### **External Comparison Ontario IESO**





Notes: Exchange factor used for May 2009 was .88 to US \$

HOEP: Hourly Ontario Energy Price Pre-Dispatch: Projected Energy Price

## External Controllable Line: Cross Sound Cable (New England)





#### Note:

ISO-NE Forecast is an advisory posting @ 18:00 day before.

The DAM and R/T prices at the Shorham138 99 interface are used for ISO-NE.

The DAM and R/T prices at the CSC interface are used for NYISO.

## **External Controllable Line: Northport - Norwalk (New England)**





#### Note:

ISO-NE Forecast is an advisory posting @ 18:00 day before.

The DAM and R/T prices at the Northport 138 interface are used for ISO-NE.

The DAM and R/T prices at the 1385 interface are used for NYISO.

## **External Controllable Line: Neptune (PJM)**





## **External Comparison Hydro-Quebec**





Note:

Hydro-Quebec Prices are unavailable.

Dennison Scheduled Line Data available beginning 10/1/2008.

#### **NYISO Real Time Price Correction Statistics**

| 2009