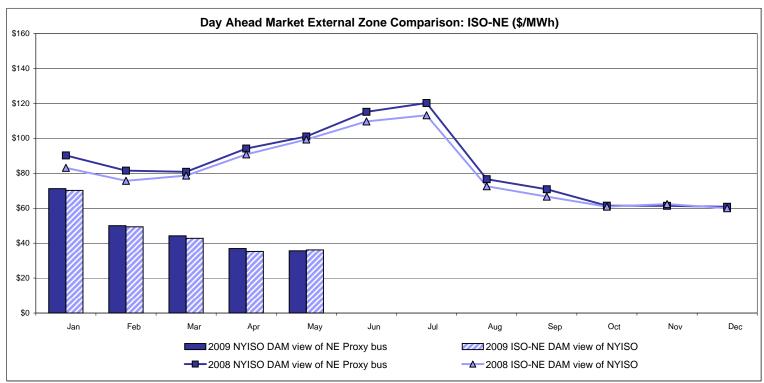

## Market Performance Highlights for May 2009

- LBMP for May is \$37.82/MWh, down from \$39.64/MWh in April 2009.
  - Average monthly cost is \$40.65/MWh, down from \$42.80/MWh in April 2009.
  - Day Ahead and Real Time LBMPs have decreased from April 2009.
- Average daily sendout is 396GWh/day in May, down from 400Wh/day in April 2009 and lower than the May 2008 sendout of 403GWh/day.
- Fuel prices are up this month.
  - Kerosene is \$11.41/MMBtu, up from \$10.80/MMBtu in April.
  - No. 2 Fuel Oil is \$10.45/MMBtu, up from \$9.77/MMBtu in April.
  - No. 6 Fuel Oil is \$8.60/MMBtu, up from \$7.76MMBtu in April.
  - Natural Gas is \$4.14MMBtu, up slightly from \$4.10/MMBtu in April.
- Uplift per MWh is down slightly from the previous month.
  - Uplift (not including NYISO cost of operations) is \$0.64/MWh, down slightly from \$0.68/MWh in April.
  - Total uplift (Schedule 1 components including NYISO Cost of Operations) decreased from \$17.2 million in April to \$16.3 million in May 2009.