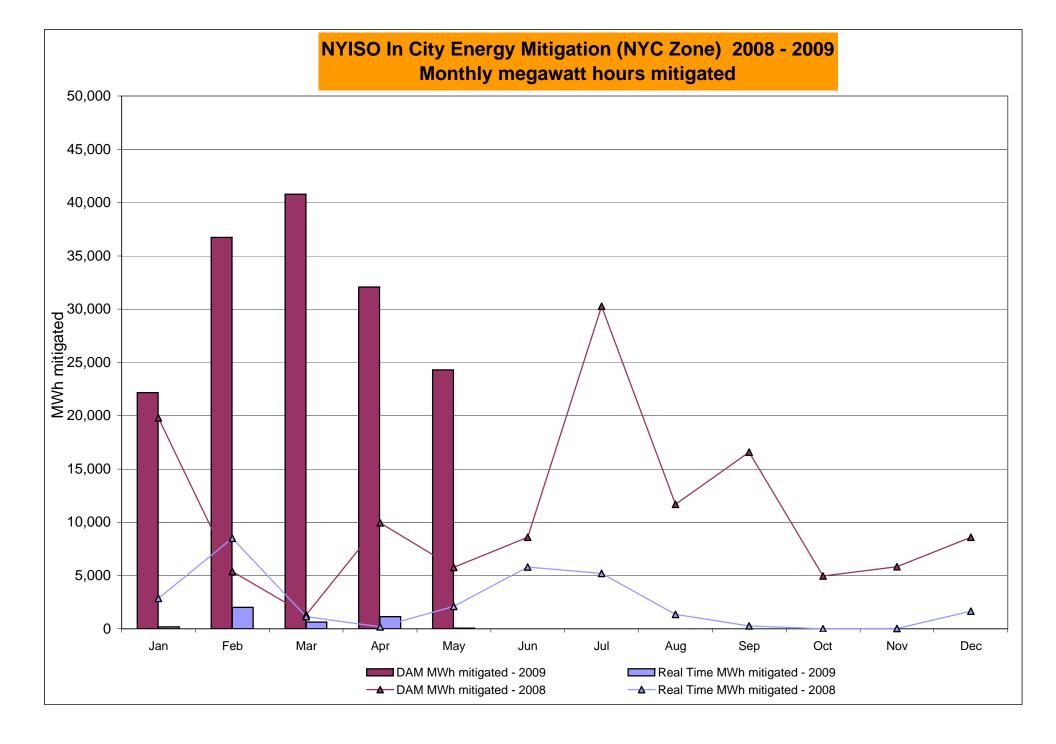

0.00 0.00 0.00 0.00 0.00 55.50                                | 5.33<br>3.09<br>1.65<br>0.62<br>0.62<br>58.34<br>58.34<br>4.33<br>2.76<br>1.56<br>0.35<br>0.00<br>0.00<br>57.78<br>57.78<br>3.99<br>2.33<br>1.89<br>0.49<br>0.02<br>0.02<br>58.60 | 5.54 3.18 1.34 0.70 0.70 50.73 50.73 50.73  1.72 1.39 0.00 0.00 0.00 49.85 49.85  0.83 0.62 0.00 0.00 0.00 0.00 0.00 0.00 0.00 | 4.83 2.46 1.74 0.79 0.79 48.94 48.94  1.89 1.80 0.00 0.00 0.00 47.11 47.11  1.96 1.90 0.00 0.00 0.00 0.00 0.00 47.61                             | 5.35<br>2.14<br>1.51<br>0.82<br>0.82<br>46.34<br>46.34<br>3.34<br>2.39<br>0.80<br>0.17<br>0.00<br>46.22<br>46.22<br>3.93<br>3.05<br>0.77<br>0.17<br>0.00<br>0.00<br>4.742 |

### NYISO In City Energy Mitigation (NYC Zone) 2008 - 2009 Percentage of committed unit-hours mitigated









# NYISO LBMP ZONES



Market Monitoring
Prepared: 6/5/2009 13:30

### **Billing Codes for Chart 4-C**

| Chart 4-C Category Name                   | <b>Billing Code</b> | Billing Category Name                                                              |
|-------------------------------------------|---------------------|------------------------------------------------------------------------------------|
| Bid Production Cost Guarantee Balancing   | 81203               | Balancing NYISO Bid Production Cost Guarantee - Internal Units                     |
| Bid Production Cost Guarantee Balancing   | 81204               | Balancing NYISO Bid Production Cost Guarantee - External Units                     |
| Bid Production Cost Guarantee Balancing   | 81205               | Balancing N