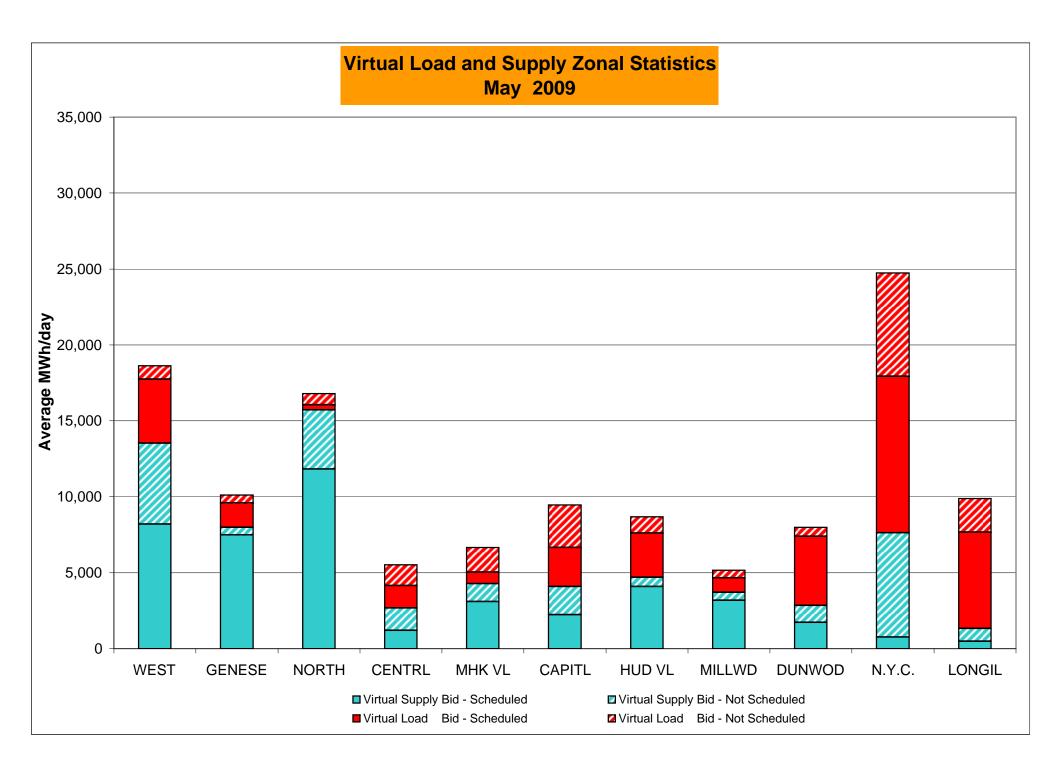

br>720<br>1.39%<br>1.19% | 5<br>744<br>0.67%<br>0.67%<br>15<br>8,993<br>0.17%<br>0.20%<br>6<br>744<br>0.81%<br>1.13%<br>1.33<br>0.96 | 5<br>744<br>0.67%<br>0.67%<br>10<br>8,995<br>0.11%<br>0.19%<br>8<br>744<br>1.08%<br>1.13% | 2<br>720<br>0.28%<br>0.62%<br>2<br>8,682<br>0.02%<br>0.17%<br>4<br>720<br>0.56%<br>1.06%<br>0.50<br>0.97 | 17 744 2.28% 0.79%  139 8,971 1.55% 0.31%  19 744 2.55% 1.22%  0.50 0.97                     | 2<br>720<br>0.28%<br>0.75%<br>13<br>8,689<br>0.15%<br>0.30%<br>2<br>720<br>0.28%<br>1.13%<br>0.00<br>0.84 | 3<br>744<br>0.40%<br>0.72%<br>20<br>8,979<br>0.22%<br>0.29%<br>3<br>744<br>0.40%<br>1.07%<br>0.50<br>0.82 |

<sup>\*</sup> Calendar days from reservation date.





<sup>\*</sup> Calendar days from reservation date.



Market Monitoring Prepared: 6/5/2009 12:00



| Virtual Load Bid   Virtual Supply Bid   Not    |        |        |           |       |           | Virtual L | oad and | Supp   | ly Zonal  | Statistic | s (Averag  | ge MWh/da | y) - 2009 | <u> </u> |           |        |            |        |
|----------------------------------------------------------------------------------------------------------------------------------------------------------------------------------------------------------------------------------------------------------------------------------------------------------------------------------------------------------------------------------------------------------------------------------------------------------------------------------------------------------------------------------------------------------------------