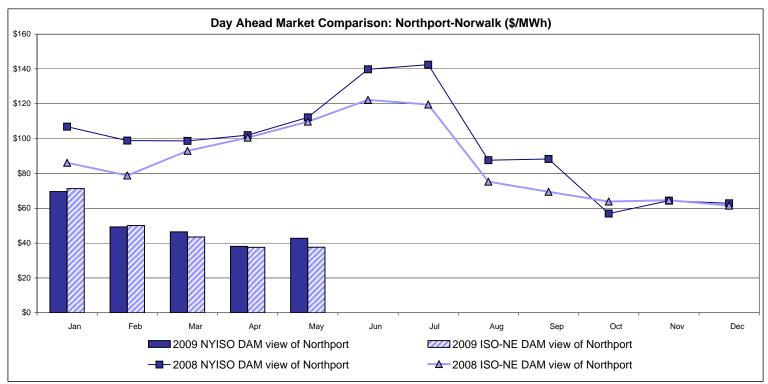

29.81      | 44.45<br>29.75  |                 |                  |                 |

Market Monitoring Prepared 6/5/2009 10:15

4-G

<sup>\*</sup> Straight LBMP averages















## **External Comparison ISO-New England**





## **External Comparison PJM**





#### **External Comparison Ontario IESO**





Notes: Exchange factor used for May 2009 was .88 to US \$

HOEP: Hourly Ontario Energy Price Pre-Dispatch: Projected Energy Price

## External Controllable Line: Cross Sound Cable (New England)





#### Note:

ISO-NE Forecast is an advisory posting @ 18:00 day before.

The DAM and R/T prices at the Shorham138 99 interface are used for ISO-NE.

The DAM and R/T prices at the CSC interface are used for NYISO.

## **External Controllable Line: Northport - Norwalk (New England)**





#### Note:

ISO-NE Forecast is an advisory posting @ 18:00 day before.

The DAM and R/T prices at the Northport 138 interface are used for ISO-NE.

The DAM and R/T prices at the 1385 interface are used for NYISO.

## **External Controllable Line: Neptune (PJM)**





## **External Comparison Hydro-Quebec**





Note:

Hydro-Quebec Prices are unavailable.

Dennison Scheduled Line Data available beginning 10/1/2008.

#### **NYISO Real Time Price Correction Statistics**

| 2009