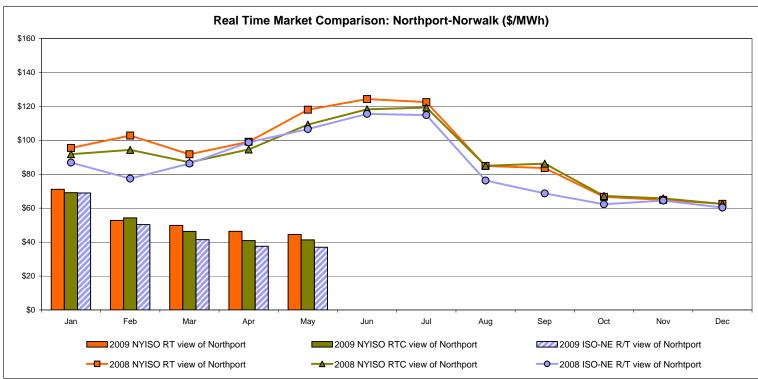

.81      | 44.45<br>29.75  |                 |                  |                 |

Market Monitoring Prepared 6/5/2009 10:15

4-G

<sup>\*</sup> Straight LBMP averages















## **External Comparison ISO-New England**





## **External Comparison PJM**





#### **External Comparison Ontario IESO**





Notes: Exchange factor used for May 2009 was .88 to US \$

HOEP: Hourly Ontario Energy Price Pre-Dispatch: Projected Energy Price

## External Controllable Line: Cross Sound Cable (New England)





#### Note:

ISO-NE Forecast is an advisory posting @ 18:00 day before.

The DAM and R/T prices at the Shorham138 99 interface are used for ISO-NE.

The DAM and R/T prices at the CSC interface are used for NYISO.

## **External Controllable Line: Northport - Norwalk (New England)**





#### Note:

ISO-NE Forecast is an advisory posting @ 18:00 day before.

The DAM and R/T prices at the Northport 138 interface are used for ISO-NE.

The DAM and R/T prices at the 1385 interface are used for NYISO.

## **External Controllable Line: Neptune (PJM)**





## **External Comparison Hydro-Quebec**





Note:

Hydro-Quebec Prices are unavailable.

Dennison Scheduled Line Data available beginning 10/1/2008.

#### **NYISO Real Time Price Correction Statistics**

| 2009