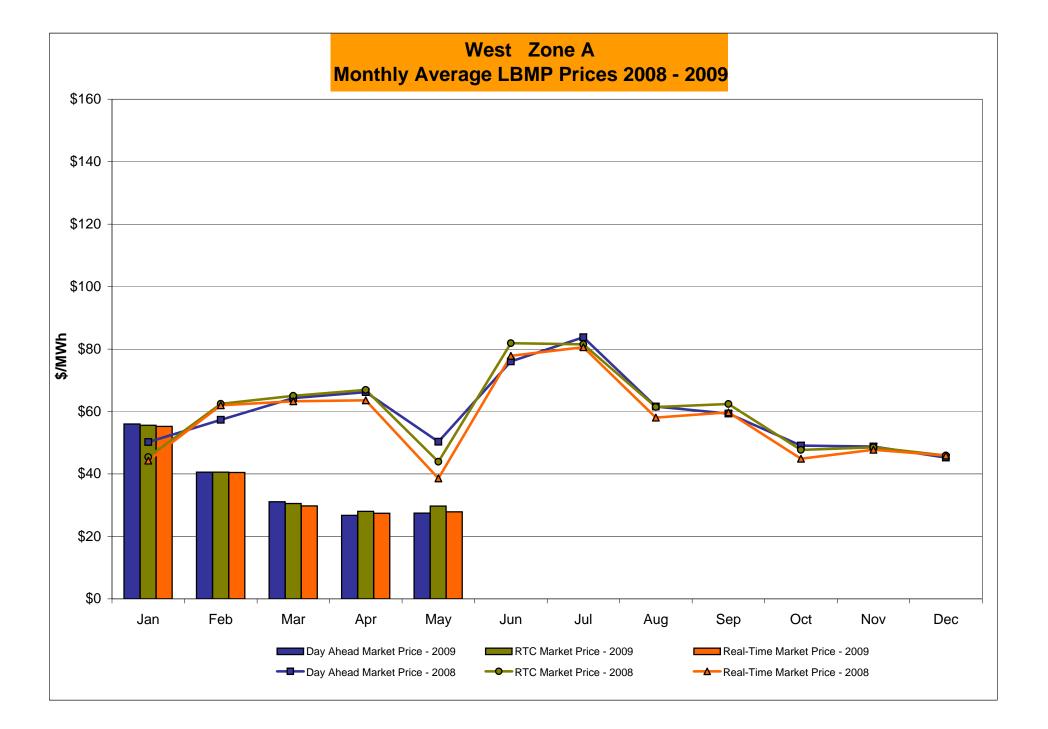

## Market Performance Highlights for May 2009

- LBMP for May is \$37.82/MWh, down from \$39.64/MWh in April 2009.
  - Average monthly cost is \$40.65/MWh, down from \$42.80/MWh in April 2009.
  - Day Ahead and Real Time LBMPs have decreased from April 2009.
- Average daily sendout is 396GWh/day in May, down from 400Wh/day in April 2009 and lower than the May 2008 sendout of 403GWh/day.
- Fuel prices are up this month.
  - Kerosene is \$11.41/MMBtu, up from \$10.80/MMBtu in April.
  - No. 2 Fuel Oil is \$10.45/MMBtu, up from \$9.77/MMBtu in April.
  - No. 6 Fuel Oil is \$8.60/MMBtu, up from \$7.76MMBtu in April.
  - Natural Gas is \$4.14MMBtu, up slightly from \$4.10/MMBtu in April.
- Uplift per MWh is down slightly from the previous month.
  - Uplift (not including NYISO cost of operations) is \$0.64/MWh, down slightly from \$0.68/MWh in April.
  - Total uplift (Schedule 1 components including NYISO Cost of Operations) decreased from \$17.2 million in April to \$16.3 million in May 2009.