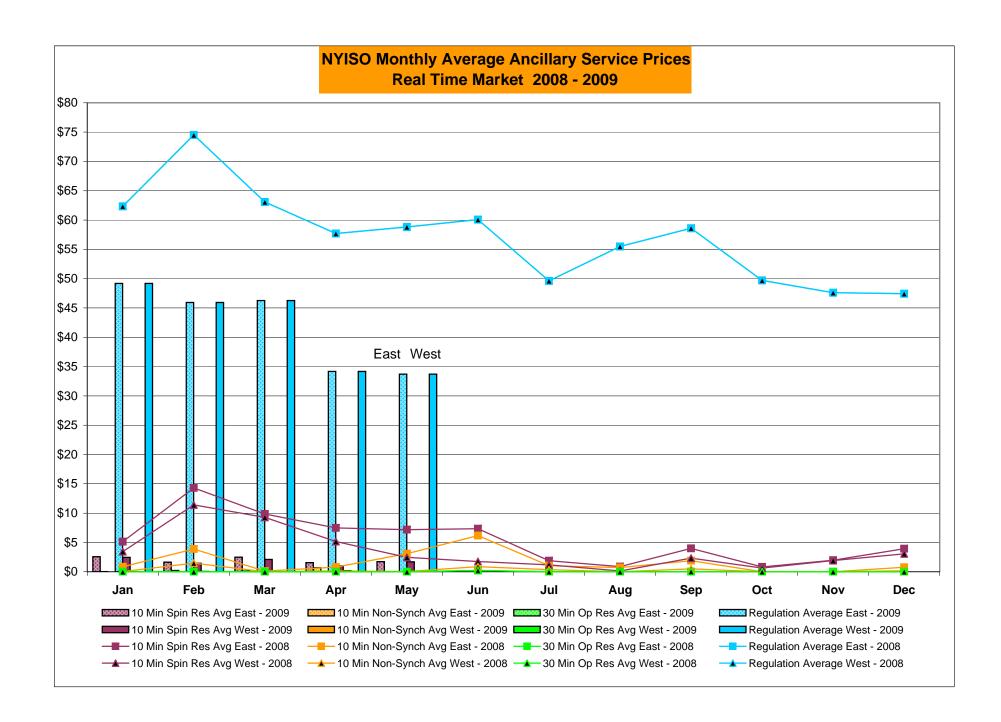

|        |        |           |       |           |           |         |        |           |           |            |           | -         |          |           |        |            |        |









#### NYISO Markets Ancillary Services Statistics - Unweighted Price (\$/MWH)

| Page      |                                                                                                                                                                                                                                                                                                                                                                                                                                                                                                                 |                                                                                                                                                                           |