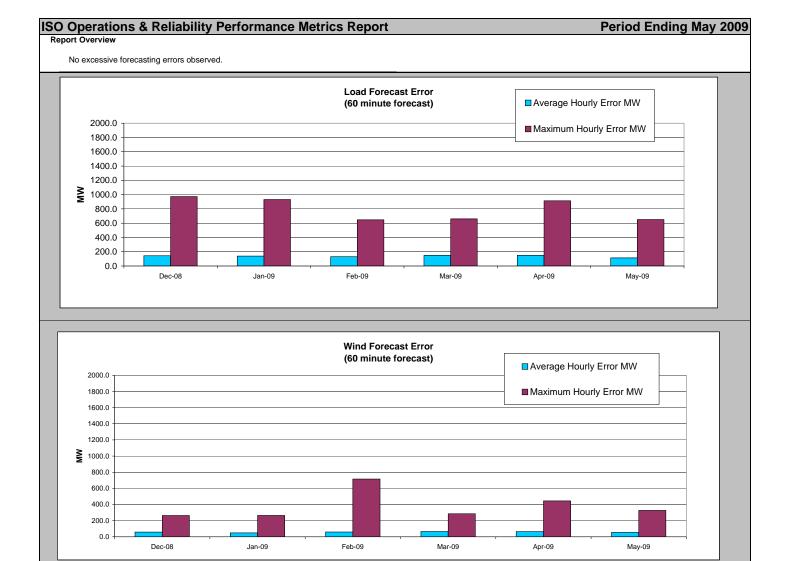

2009** 

ISO Operations & Reliability Performance Metrics Report

The number and causes of Major Emergency State declarations reflect system operating conditions beyond thresholds associated with the Alert State. Declaration of the Major Emergency State allows the NYISO to take aggressive corrective actions not available in the Alert State.

### **NERC IROL/SOL Violations:**

The number and causes of NERC IROL/SOL violations reflect system operating conditions beyond thresholds associated with applicable NERC reliability standards. The NERC IROL/SOL violation thresholds are higher than those defined for the Major Emergency State.



The number and causes of NERC CPS/DCS violations reflect system operating conditions beyond thresholds associated with applicable NERC reliability standards.



### Definitions

Load Forecast Error
Absolute value of the difference between the hourly average actual Load demand and the average 60-minute forecast Load demand.

### Wind Forecast Error:

Absolute value of the difference between the hourly average actual wind generation and the average 60-minute forecast wind generation.









## **April 2009 Detailed Budget vs. Actual Results**

| (\$ in millions)                                                    |                    | ANNUAL AMOUNT |                        |        |                 | YTD AMOUNTS AS OF 4/30/09 |                    |        |                |       |                 |       |
|---------------------------------------------------------------------|--------------------|---------------|------------------------|------