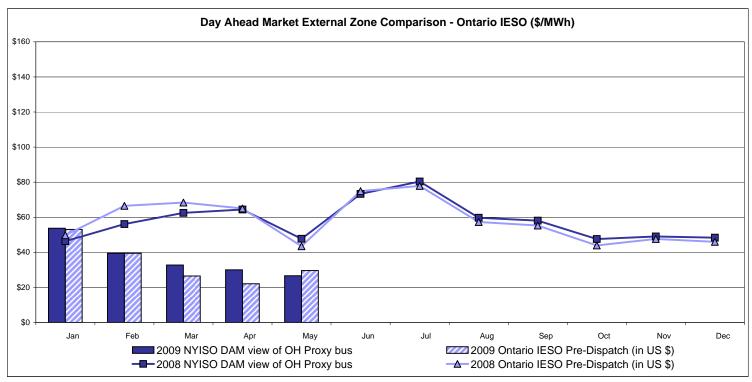

|                 |                 |                  |                 |
| Unweighted Price                      | 26.93          | 27.02          | 26.20           | 31.88          | 34.50            | 44.92          | 44.50               | 44.45           |                 |                  |                 |
| Unweighted Price * Standard Deviation | 26.93<br>17.53 | 27.02<br>24.56 | 26.20<br>24.67  | 31.88<br>18.74 | 34.50<br>19.93   | 44.92<br>30.05 | 44.50<br>29.81      | 44.45<br>29.75  |                 |                  |                 |

Market Monitoring Prepared 6/5/2009 10:15

4-G

<sup>\*</sup> Straight LBMP averages















## **External Comparison ISO-New England**





## **External Comparison PJM**





#### **External Comparison Ontario IESO**





Notes: Exchange factor used for May 2009 was .88 to US \$

HOEP: Hourly Ontario Energy Price Pre-Dispatch: Projected Energy Price

## External Controllable Line: Cross Sound Cable (New England)





#### Note:

ISO-NE Forecast is an advisory posting @ 18:00 day before.

The DAM and R/T prices at the Shorham138 99 interface are used for ISO-NE.

The DAM and R/T prices at the CSC interface are used for NYISO.

## **External Controllable Line: Northport - Norwalk (New England)**





#### Note:

ISO-NE Forecast is an advisory posting @ 18:00 day before.

The DAM and R/T prices at the Northport 138 interface are used for ISO-NE.

The DAM and R/T prices at the 1385 interface are used for NYISO.

## **External Controllable Line: Neptune (PJM)**





## **External Comparison Hydro-Quebec**