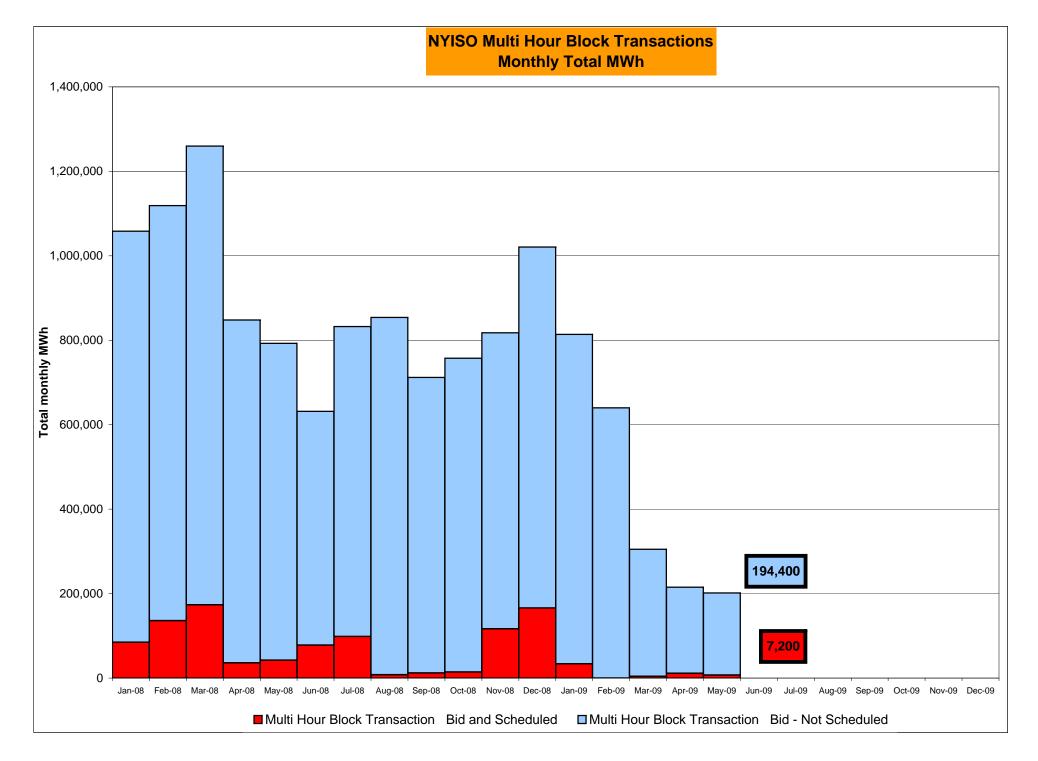

|        |        |           |       |           |           |         |        |           |           |            |           | -         |          |           |        |            |        |









#### NYISO Markets Ancillary Services Statistics - Unweighted Price (\$/MWH)

| Page      |                                                                                                                                                                                                                                                                                                                                                                                                                                                                                                                 |                                                                                                                                                                           |