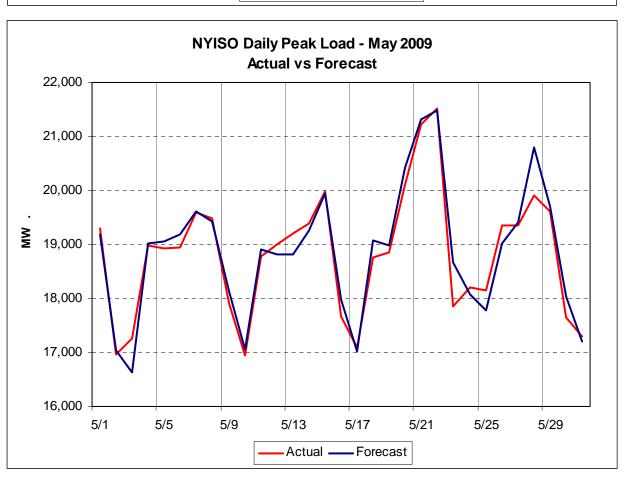

## Market Performance Highlights for May 2009

- LBMP for May is \$37.82/MWh, down from \$39.64/MWh in April 2009.
  - Average monthly cost is \$40.65/MWh, down from \$42.80/MWh in April 2009.
  - Day Ahead and Real Time LBMPs have decreased from April 2009.
- Average daily sendout is 396GWh/day in May, down from 400Wh/day in April 2009 and lower than the May 2008 sendout of 403GWh/day.
- Fuel prices are up this month.
  - Kerosene is \$11.41/MMBtu, up from \$10.80/MMBtu in April.
  - No. 2 Fuel Oil is \$10.45/MMBtu, up from \$9.77/MMBtu in April.
  - No. 6 Fuel Oil is \$8.60/MMBtu, up from \$7.76MMBtu in April.
  - Natural Gas is \$4.14MMBtu, up slightly from \$4.10/MMBtu in April.
- Uplift per MWh is down slightly from the previous month.
  - Uplift (not including NYISO cost of operations) is \$0.64/MWh, down slightly from \$0.68/MWh in April.
  - Total uplift (Schedule 1 components including NYISO Cost of Operations) decreased from \$17.2 million in April to \$16.3 million in May 2009.