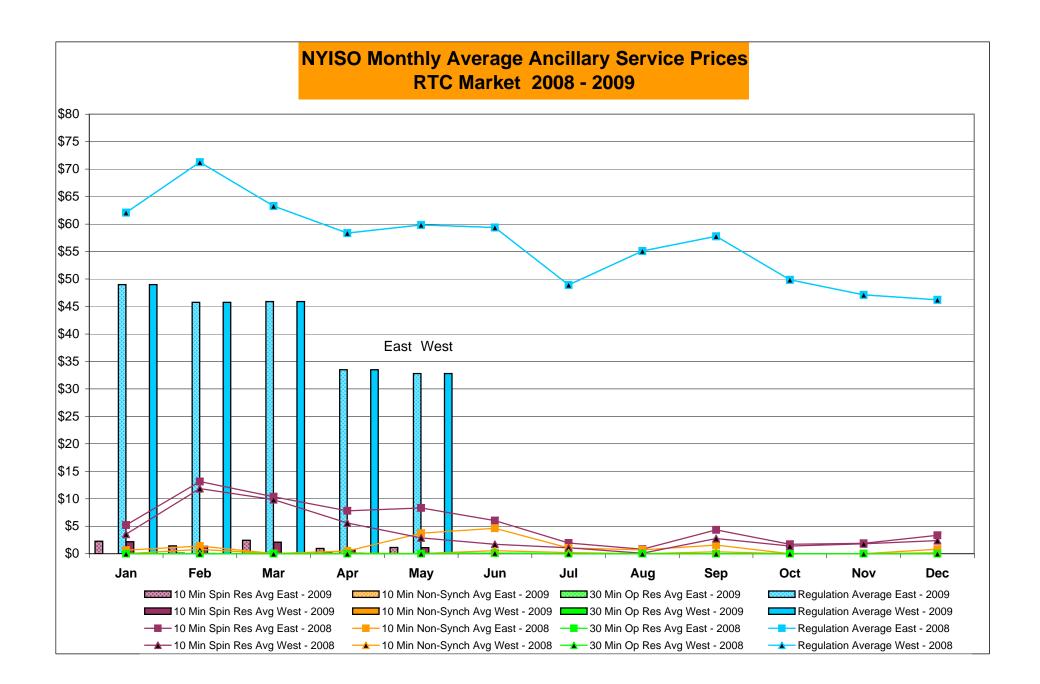

|        |        |           |       |           |           |         |        |           |           |            |           | -         |          |           |        |            |        |









#### NYISO Markets Ancillary Services Statistics - Unweighted Price (\$/MWH)

| Page      |                                                                                                                                                                                                                                                                                                                                                                                                                                                                                                                 |                                                                                                                                                                           |