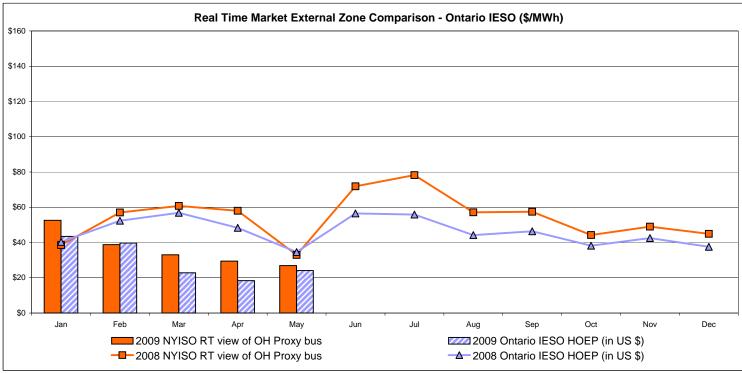

|                 |                 |                  |                 |
| Unweighted Price                      | 26.93          | 27.02          | 26.20           | 31.88          | 34.50            | 44.92          | 44.50               | 44.45           |                 |                  |                 |
| Unweighted Price * Standard Deviation | 26.93<br>17.53 | 27.02<br>24.56 | 26.20<br>24.67  | 31.88<br>18.74 | 34.50<br>19.93   | 44.92<br>30.05 | 44.50<br>29.81      | 44.45<br>29.75  |                 |                  |                 |

Market Monitoring Prepared 6/5/2009 10:15

4-G

<sup>\*</sup> Straight LBMP averages















## **External Comparison ISO-New England**





## **External Comparison PJM**





#### **External Comparison Ontario IESO**





Notes: Exchange factor used for May 2009 was .88 to US \$

HOEP: Hourly Ontario Energy Price Pre-Dispatch: Projected Energy Price

## External Controllable Line: Cross Sound Cable (New England)





#### Note:

ISO-NE Forecast is an advisory posting @ 18:00 day before.

The DAM and R/T prices at the Shorham138 99 interface are used for ISO-NE.

The DAM and R/T prices at the CSC interface are used for NYISO.

## **External Controllable Line: Northport - Norwalk (New England)**





#### Note:

ISO-NE Forecast is an advisory posting @ 18:00 day before.

The DAM and R/T prices at the Northport 138 interface are used for ISO-NE.

The DAM and R/T prices at the 1385 interface are used for NYISO.

## **External Controllable Line: Neptune (PJM)**





## **External Comparison Hydro-Quebec**