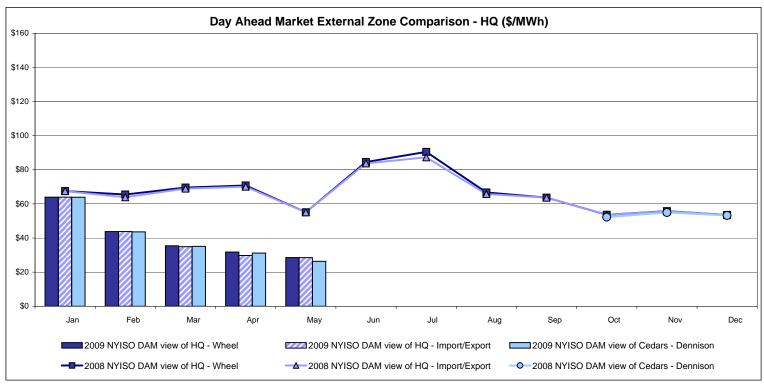

Notes: Exchange factor used for May 2009 was .88 to US \$

HOEP: Hourly Ontario Energy Price Pre-Dispatch: Projected Energy Price

## External Controllable Line: Cross Sound Cable (New England)





#### Note:

ISO-NE Forecast is an advisory posting @ 18:00 day before.

The DAM and R/T prices at the Shorham138 99 interface are used for ISO-NE.

The DAM and R/T prices at the CSC interface are used for NYISO.

## **External Controllable Line: Northport - Norwalk (New England)**





#### Note:

ISO-NE Forecast is an advisory posting @ 18:00 day before.

The DAM and R/T prices at the Northport 138 interface are used for ISO-NE.

The DAM and R/T prices at the 1385 interface are used for NYISO.

## **External Controllable Line: Neptune (PJM)**





## **External Comparison Hydro-Quebec**





Note:

Hydro-Quebec Prices are unavailable.

Dennison Scheduled Line Data available beginning 10/1/2008.

#### **NYISO Real Time Price Correction Statistics**

| 2009