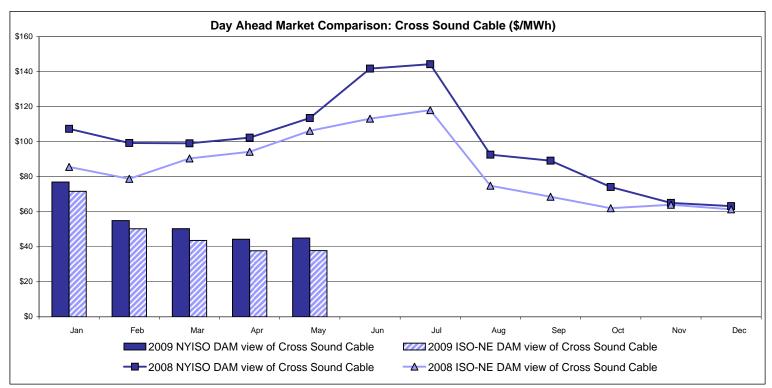

34.50            | 44.92          | 44.50               | 44.45           |                 |                  |                 |
| Unweighted Price * Standard Deviation | 26.93<br>17.53 | 27.02<br>24.56 | 26.20<br>24.67  | 31.88<br>18.74 | 34.50<br>19.93   | 44.92<br>30.05 | 44.50<br>29.81      | 44.45<br>29.75  |                 |                  |                 |

Market Monitoring Prepared 6/5/2009 10:15

4-G

<sup>\*</sup> Straight LBMP averages















## **External Comparison ISO-New England**





## **External Comparison PJM**





#### **External Comparison Ontario IESO**





Notes: Exchange factor used for May 2009 was .88 to US \$

HOEP: Hourly Ontario Energy Price Pre-Dispatch: Projected Energy Price

## External Controllable Line: Cross Sound Cable (New England)





#### Note:

ISO-NE Forecast is an advisory posting @ 18:00 day before.

The DAM and R/T prices at the Shorham138 99 interface are used for ISO-NE.

The DAM and R/T prices at the CSC interface are used for NYISO.

## **External Controllable Line: Northport - Norwalk (New England)**





#### Note:

ISO-NE Forecast is an advisory posting @ 18:00 day before.

The DAM and R/T prices at the Northport 138 interface are used for ISO-NE.

The DAM and R/T prices at the 1385 interface are used for NYISO.

## **External Controllable Line: Neptune (PJM)**





## **External Comparison Hydro-Quebec**





Note:

Hydro-Quebec Prices are unavailable.

Dennison Scheduled Line Data available beginning 10/1/2008.

#### **NYISO Real Time Price Correction Statistics**

| 2009