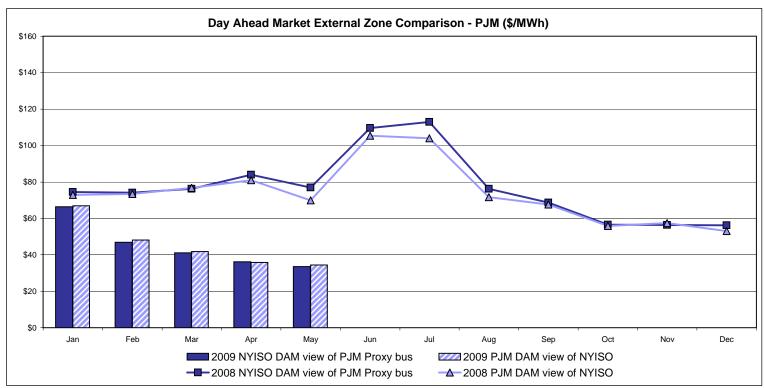

|                  |                |                     |                 |                 |                  |                 |
| Unweighted Price                      | 26.93          | 27.02          | 26.20           | 31.88          | 34.50            | 44.92          | 44.50               | 44.45           |                 |                  |                 |
| Unweighted Price * Standard Deviation | 26.93<br>17.53 | 27.02<br>24.56 | 26.20<br>24.67  | 31.88<br>18.74 | 34.50<br>19.93   | 44.92<br>30.05 | 44.50<br>29.81      | 44.45<br>29.75  |                 |                  |                 |

Market Monitoring Prepared 6/5/2009 10:15

4-G

<sup>\*</sup> Straight LBMP averages















## **External Comparison ISO-New England**





## **External Comparison PJM**





#### **External Comparison Ontario IESO**





Notes: Exchange factor used for May 2009 was .88 to US \$

HOEP: Hourly Ontario Energy Price Pre-Dispatch: Projected Energy Price

## External Controllable Line: Cross Sound Cable (New England)





#### Note:

ISO-NE Forecast is an advisory posting @ 18:00 day before.

The DAM and R/T prices at the Shorham138 99 interface are used for ISO-NE.

The DAM and R/T prices at the CSC interface are used for NYISO.

## **External Controllable Line: Northport - Norwalk (New England)**





#### Note:

ISO-NE Forecast is an advisory posting @ 18:00 day before.

The DAM and R/T prices at the Northport 138 interface are used for ISO-NE.

The DAM and R/T prices at the 1385 interface are used for NYISO.

## **External Controllable Line: Neptune (PJM)**