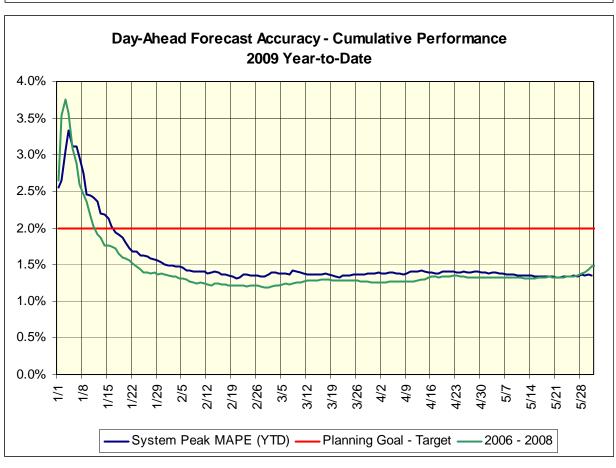

## Market Performance Highlights for May 2009

- LBMP for May is \$37.82/MWh, down from \$39.64/MWh in April 2009.
  - Average monthly cost is \$40.65/MWh, down from \$42.80/MWh in April 2009.
  - Day Ahead and Real Time LBMPs have decreased from April 2009.
- Average daily sendout is 396GWh/day in May, down from 400Wh/day in April 2009 and lower than the May 2008 sendout of 403GWh/day.
- Fuel prices are up this month.
  - Kerosene is \$11.41/MMBtu, up from \$10.80/MMBtu in April.
  - No. 2 Fuel Oil is \$10.45/MMBtu, up from \$9.77/MMBtu in April.
  - No. 6 Fuel Oil is \$8.60/MMBtu, up from \$7.76MMBtu in April.
  - Natural Gas is \$4.14MMBtu, up slightly from \$4.10/MMBtu in April.
- Uplift per MWh is down slightly from the previous month.
  - Uplift (not including NYISO cost of operations) is \$0.64/MWh, down slightly from \$0.68/MWh in April.
  - Total uplift (Schedule 1 components including NYISO Cost of Operations) decreased from \$17.2 million in April to \$16.3 million in May 2009.