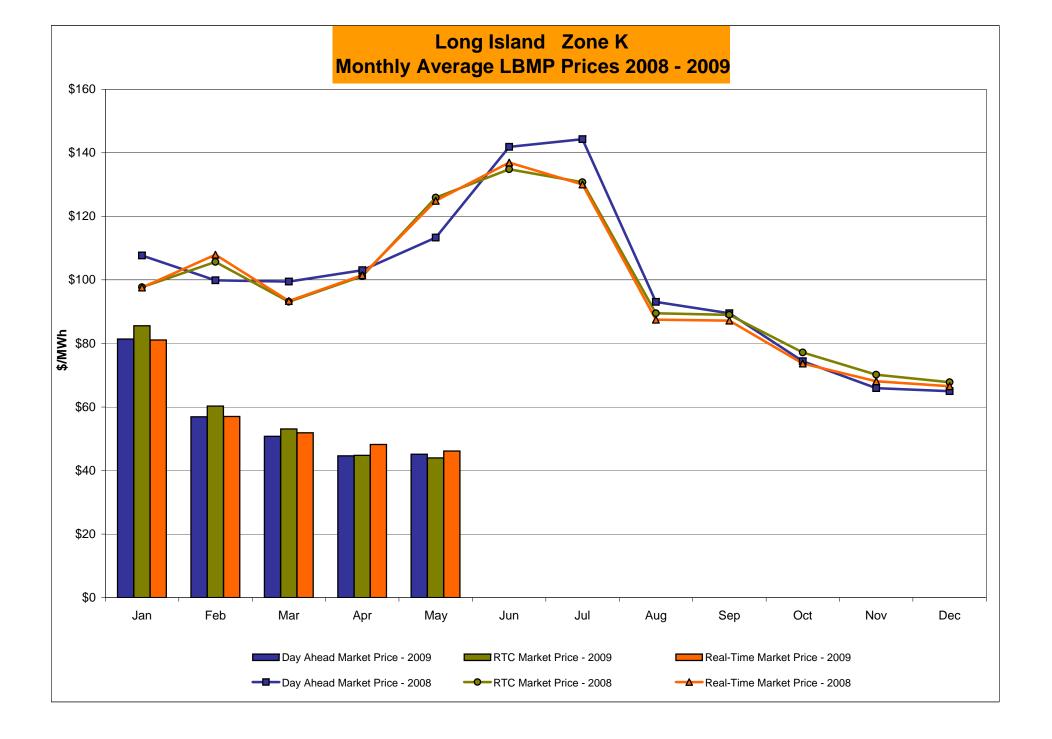

|                |                |                 |                |                  |                |                     |                 |                 |                  |                 |
| Unweighted Price                      | 26.93          | 27.02          | 26.20           | 31.88          | 34.50            | 44.92          | 44.50               | 44.45           |                 |                  |                 |
| Unweighted Price * Standard Deviation | 26.93<br>17.53 | 27.02<br>24.56 | 26.20<br>24.67  | 31.88<br>18.74 | 34.50<br>19.93   | 44.92<br>30.05 | 44.50<br>29.81      | 44.45<br>29.75  |                 |                  |                 |

Market Monitoring Prepared 6/5/2009 10:15

4-G

<sup>\*</sup> Straight LBMP averages















## **External Comparison ISO-New England**





## **External Comparison PJM**





#### **External Comparison Ontario IESO**





Notes: Exchange factor used for May 2009 was .88 to US \$

HOEP: Hourly Ontario Energy Price Pre-Dispatch: Projected Energy Price

## External Controllable Line: Cross Sound Cable (New England)





#### Note:

ISO-NE Forecast is an advisory posting @ 18:00 day before.

The DAM and R/T prices at the Shorham138 99 interface are used for ISO-NE.

The DAM and R/T prices at the CSC interface are used for NYISO.

## **External Controllable Line: Northport - Norwalk (New England)**





#### Note:

ISO-NE Forecast is an advisory posting @ 18:00 day before.

The DAM and R/T prices at the Northport 138 interface are used for ISO-NE.

The DAM and R/T prices at the