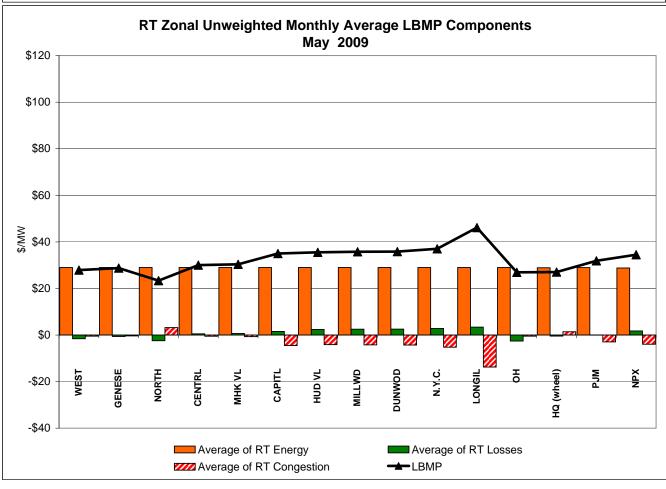

DAM residuals consist of both energy and loss revenue collections and payments. By design, there is a net over collection of revenues due to the difference between the marginal losses paid to generation and the average losses charged to loads.