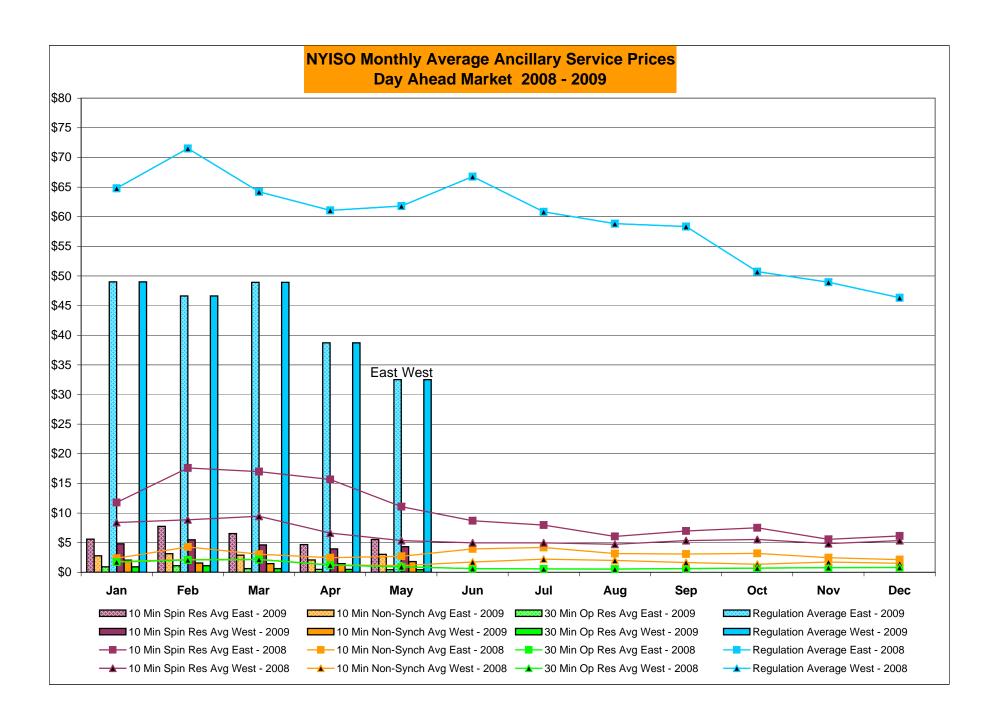

|        |        |           |       |           |           |         |        |           |           |            |           | -         |          |           |        |            |        |









#### NYISO Markets Ancillary Services Statistics - Unweighted Price (\$/MWH)

| Page      |                                                                                                                                                                                                                                                                                                                                                                                                                                                                                                                 |                                                                                                                                                                           |