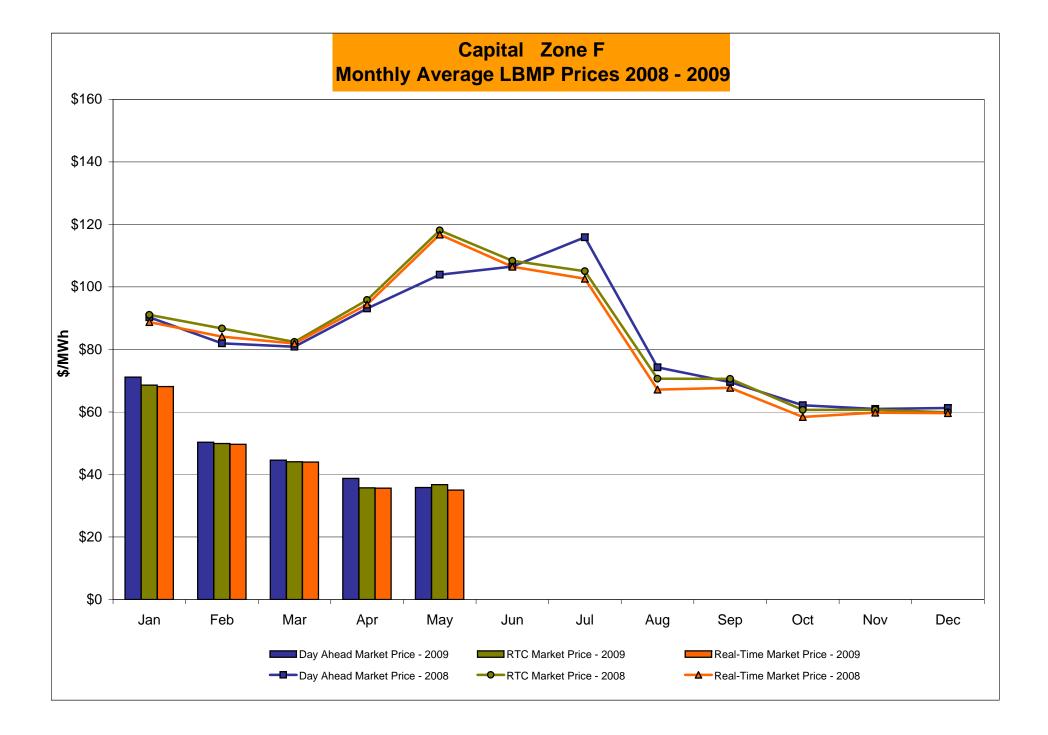

|                |                |                 |                |                  |                |                     |                 |                 |                  |                 |
| Unweighted Price                      | 26.93          | 27.02          | 26.20           | 31.88          | 34.50            | 44.92          | 44.50               | 44.45           |                 |                  |                 |
| Unweighted Price * Standard Deviation | 26.93<br>17.53 | 27.02<br>24.56 | 26.20<br>24.67  | 31.88<br>18.74 | 34.50<br>19.93   | 44.92<br>30.05 | 44.50<br>29.81      | 44.45<br>29.75  |                 |                  |                 |

Market Monitoring Prepared 6/5/2009 10:15

4-G

<sup>\*</sup> Straight LBMP averages















## **External Comparison ISO-New England**





## **External Comparison PJM**





#### **External Comparison Ontario IESO**





Notes: Exchange factor used for May 2009 was .88 to US \$

HOEP: Hourly Ontario Energy Price Pre-Dispatch: Projected Energy Price

## External Controllable Line: Cross Sound Cable (New England)





#### Note:

ISO-NE Forecast is an advisory posting @ 18:00 day before.

The DAM and R/T prices at the Shorham138 99 interface are used for ISO-NE.

The DAM and R/T prices at the CSC interface are used for NYISO.

## **External Controllable Line: Northport - Norwalk (New England)**





#### Note:

ISO-NE Forecast is an advisory posting @ 18:00 day before.

The DAM and R/T prices at the Northport 138 interface are used for ISO-NE.

The DAM and R/T prices