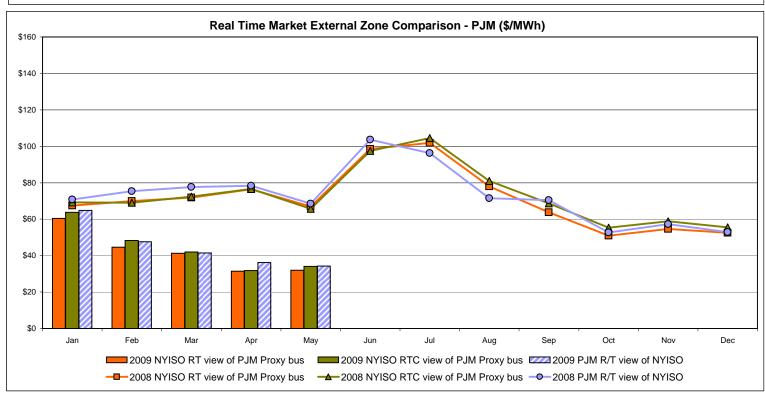

|                  |                |                     |                 |                 |                  |                 |
| Unweighted Price                      | 26.93          | 27.02          | 26.20           | 31.88          | 34.50            | 44.92          | 44.50               | 44.45           |                 |                  |                 |
| Unweighted Price * Standard Deviation | 26.93<br>17.53 | 27.02<br>24.56 | 26.20<br>24.67  | 31.88<br>18.74 | 34.50<br>19.93   | 44.92<br>30.05 | 44.50<br>29.81      | 44.45<br>29.75  |                 |                  |                 |

Market Monitoring Prepared 6/5/2009 10:15

4-G

<sup>\*</sup> Straight LBMP averages















## **External Comparison ISO-New England**





## **External Comparison PJM**





#### **External Comparison Ontario IESO**





Notes: Exchange factor used for May 2009 was .88 to US \$

HOEP: Hourly Ontario Energy Price Pre-Dispatch: Projected Energy Price

## External Controllable Line: Cross Sound Cable (New England)





#### Note:

ISO-NE Forecast is an advisory posting @ 18:00 day before.

The DAM and R/T prices at the Shorham138 99 interface are used for ISO-NE.

The DAM and R/T prices at the CSC interface are used for NYISO.

## **External Controllable Line: Northport - Norwalk (New England)**





#### Note:

ISO-NE Forecast is an advisory posting @ 18:00 day before.

The DAM and R/T prices at the Northport 138 interface are used for ISO-NE.

The DAM and R/T prices at the 1385 interface are used for NYISO.

## **External Controllable Line: Neptune (PJM)**