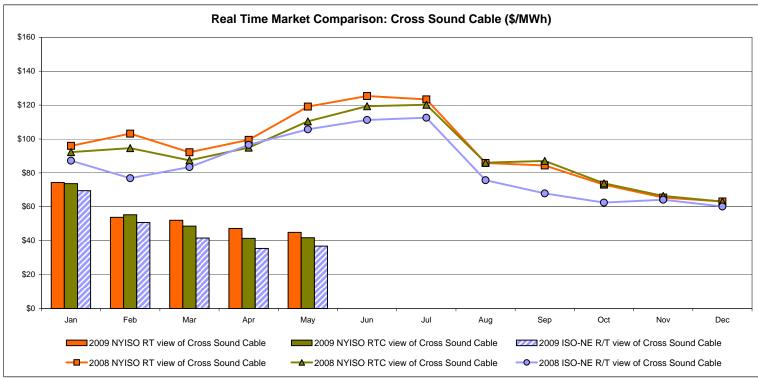

.50            | 44.92          | 44.50               | 44.45           |                 |                  |                 |
| Unweighted Price * Standard Deviation | 26.93<br>17.53 | 27.02<br>24.56 | 26.20<br>24.67  | 31.88<br>18.74 | 34.50<br>19.93   | 44.92<br>30.05 | 44.50<br>29.81      | 44.45<br>29.75  |                 |                  |                 |

Market Monitoring Prepared 6/5/2009 10:15

4-G

<sup>\*</sup> Straight LBMP averages















## **External Comparison ISO-New England**





## **External Comparison PJM**





#### **External Comparison Ontario IESO**





Notes: Exchange factor used for May 2009 was .88 to US \$

HOEP: Hourly Ontario Energy Price Pre-Dispatch: Projected Energy Price

## External Controllable Line: Cross Sound Cable (New England)





#### Note:

ISO-NE Forecast is an advisory posting @ 18:00 day before.

The DAM and R/T prices at the Shorham138 99 interface are used for ISO-NE.

The DAM and R/T prices at the CSC interface are used for NYISO.

## **External Controllable Line: Northport - Norwalk (New England)**





#### Note:

ISO-NE Forecast is an advisory posting @ 18:00 day before.

The DAM and R/T prices at the Northport 138 interface are used for ISO-NE.

The DAM and R/T prices at the 1385 interface are used for NYISO.

## **External Controllable Line: Neptune (PJM)**





## **External Comparison Hydro-Quebec**





Note:

Hydro-Quebec Prices are unavailable.

Dennison Scheduled Line Data available beginning 10/1/2008.

#### **NYISO Real Time Price Correction Statistics**

| 2009