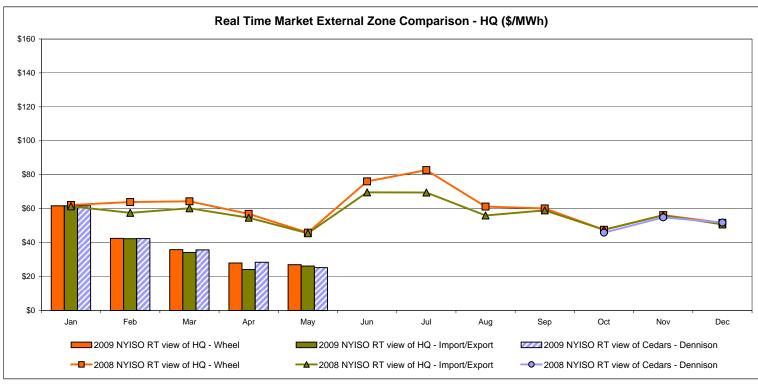

Notes: Exchange factor used for May 2009 was .88 to US \$

HOEP: Hourly Ontario Energy Price Pre-Dispatch: Projected Energy Price

## External Controllable Line: Cross Sound Cable (New England)





#### Note:

ISO-NE Forecast is an advisory posting @ 18:00 day before.

The DAM and R/T prices at the Shorham138 99 interface are used for ISO-NE.

The DAM and R/T prices at the CSC interface are used for NYISO.

## **External Controllable Line: Northport - Norwalk (New England)**





#### Note:

ISO-NE Forecast is an advisory posting @ 18:00 day before.

The DAM and R/T prices at the Northport 138 interface are used for ISO-NE.

The DAM and R/T prices at the 1385 interface are used for NYISO.

## **External Controllable Line: Neptune (PJM)**





## **External Comparison Hydro-Quebec**





Note:

Hydro-Quebec Prices are unavailable.

Dennison Scheduled Line Data available beginning 10/1/2008.

#### **NYISO Real Time Price Correction Statistics**

| 2009