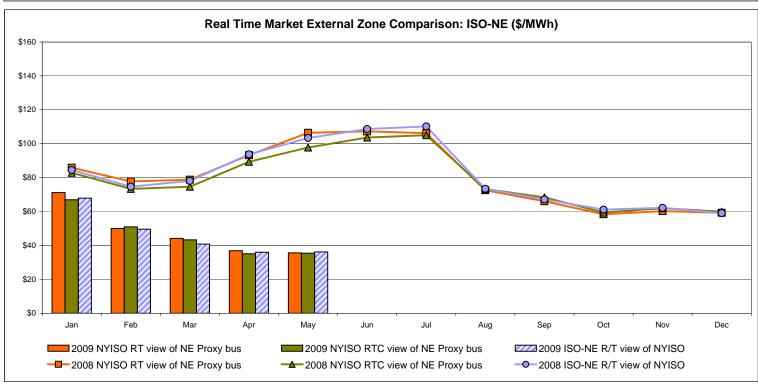

## Market Performance Highlights for May 2009

- LBMP for May is \$37.82/MWh, down from \$39.64/MWh in April 2009.
  - Average monthly cost is \$40.65/MWh, down from \$42.80/MWh in April 2009.
  - Day Ahead and Real Time LBMPs have decreased from April 2009.
- Average daily sendout is 396GWh/day in May, down from 400Wh/day in April 2009 and lower than the May 2008 sendout of 403GWh/day.
- Fuel prices are up this month.
  - Kerosene is \$11.41/MMBtu, up from \$10.80/MMBtu in April.
  - No. 2 Fuel Oil is \$10.45/MMBtu, up from \$9.77/MMBtu in April.
  - No. 6 Fuel Oil is \$8.60/MMBtu, up from \$7.76MMBtu in April.
  - Natural Gas is \$4.14MMBtu, up slightly from \$4.10/MMBtu in April.
- Uplift per MWh is down slightly from the previous month.
  - Uplift (not including NYISO cost of operations) is \$0.64/MWh, down slightly from \$0.68/MWh in April.
  - Total uplift (Schedule 1 components including NYISO Cost of Operations) decreased from \$17.2 million in April to \$16.3 million in May 2009.