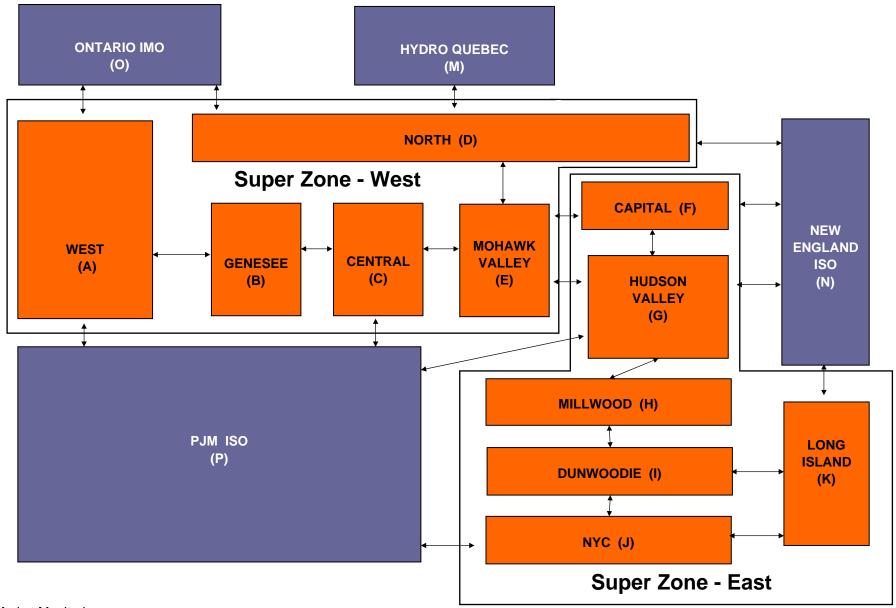

5.50                                | 5.33<br>3.09<br>1.65<br>0.62<br>0.62<br>58.34<br>58.34<br>4.33<br>2.76<br>1.56<br>0.35<br>0.00<br>0.00<br>57.78<br>57.78<br>3.99<br>2.33<br>1.89<br>0.49<br>0.02<br>0.02<br>58.60 | 5.54 3.18 1.34 0.70 0.70 50.73 50.73 50.73  1.72 1.39 0.00 0.00 0.00 49.85 49.85  0.83 0.62 0.00 0.00 0.00 0.00 0.00 0.00 0.00 | 4.83 2.46 1.74 0.79 0.79 48.94 48.94  1.89 1.80 0.00 0.00 0.00 47.11 47.11  1.96 1.90 0.00 0.00 0.00 0.00 0.00 47.61                             | 5.35<br>2.14<br>1.51<br>0.82<br>0.82<br>46.34<br>46.34<br>3.34<br>2.39<br>0.80<br>0.17<br>0.00<br>46.22<br>46.22<br>3.93<br>3.05<br>0.77<br>0.17<br>0.00<br>0.00<br>4.742 |

### NYISO In City Energy Mitigation (NYC Zone) 2008 - 2009 Percentage of committed unit-hours mitigated









# NYISO LBMP ZONES



Market Monitoring
Prepared: 6/5/2009 13:30

### **Billing Codes for Chart 4-C**

| Chart 4-C Category Name                   | <b>Billing Code</b> | Billing Category Name                                                              |
|-------------------------------------------|---------------------|------------------------------------------------------------------------------------|
| Bid Production Cost Guarantee Balancing   | 81203               | Balancing NYISO Bid Production Cost Guarantee - Internal Units                     |
| Bid Production Cost Guarantee Balancing   | 81204               | Balancing NYISO Bid Production Cost Guarantee - External Units                     |
| Bid Production Cost Guarantee Balancing   | 81205               | Balancing NYISO Bid Production Cost G