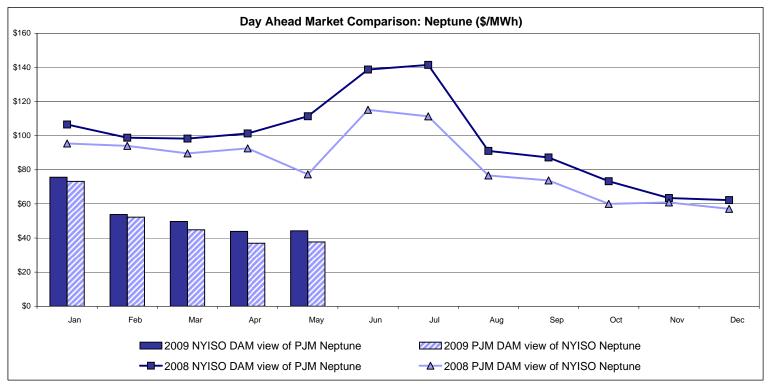

#### **External Comparison Ontario IESO**





Notes: Exchange factor used for May 2009 was .88 to US \$

HOEP: Hourly Ontario Energy Price Pre-Dispatch: Projected Energy Price

## External Controllable Line: Cross Sound Cable (New England)





#### Note:

ISO-NE Forecast is an advisory posting @ 18:00 day before.

The DAM and R/T prices at the Shorham138 99 interface are used for ISO-NE.

The DAM and R/T prices at the CSC interface are used for NYISO.

## **External Controllable Line: Northport - Norwalk (New England)**





#### Note:

ISO-NE Forecast is an advisory posting @ 18:00 day before.

The DAM and R/T prices at the Northport 138 interface are used for ISO-NE.

The DAM and R/T prices at the 1385 interface are used for NYISO.

## **External Controllable Line: Neptune (PJM)**





## **External Comparison Hydro-Quebec**





Note:

Hydro-Quebec Prices are unavailable.

Dennison Scheduled Line Data available beginning 10/1/2008.

#### **NYISO Real Time Price Correction Statistics**

| 2009