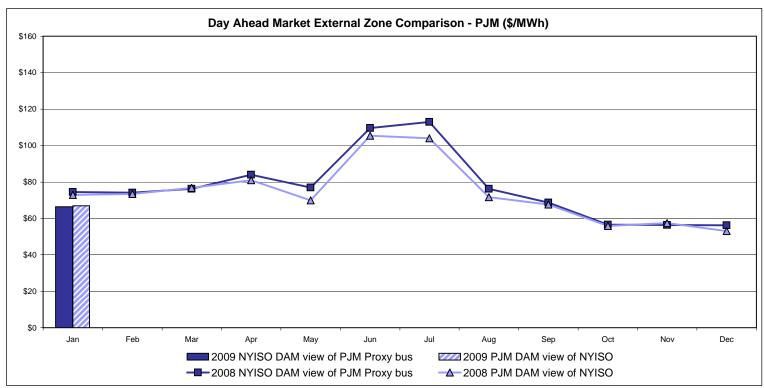

# Market Performance Highlights for January 2009

- LBMP for January is \$73.28/MWh, up from \$63.73/MWh in December 2008.
  - Average monthly cost is \$75.54/MWh, up from \$66.48/MWh in December 2008.
  - Day Ahead and Real Time LBMPs have increased from December 2008.
- Average daily sendout is 470GWh/day in January, up from 452Wh/day in December 2008 and higher than the January 2008 amount of 456GWh/day.
- Fuel prices are up this month.
  - Kerosene is \$11.78/MMBtu, up from \$11.23/MMBtu in December.
  - No. 2 Fuel Oil is \$10.46/MMBtu, up from \$9.91/MMBtu in December.
  - No. 6 Fuel Oil is \$7.09/MMBtu, up from \$6.49/MMBtu in December.
  - Natural Gas is \$9.55/MMBtu, up from \$7.79/MMBtu in December.
- Uplift is lower this month relative to December 2008.
  - Uplift (not including NYISO cost of operations) is \$0.11/MWh, down from \$0.41/MWh in December 2008.
  - Total uplift (Schedule 1 components including NYISO Cost of Operations) decreased from \$15.2 million in December 2008 to \$11.5 million in January 2009.