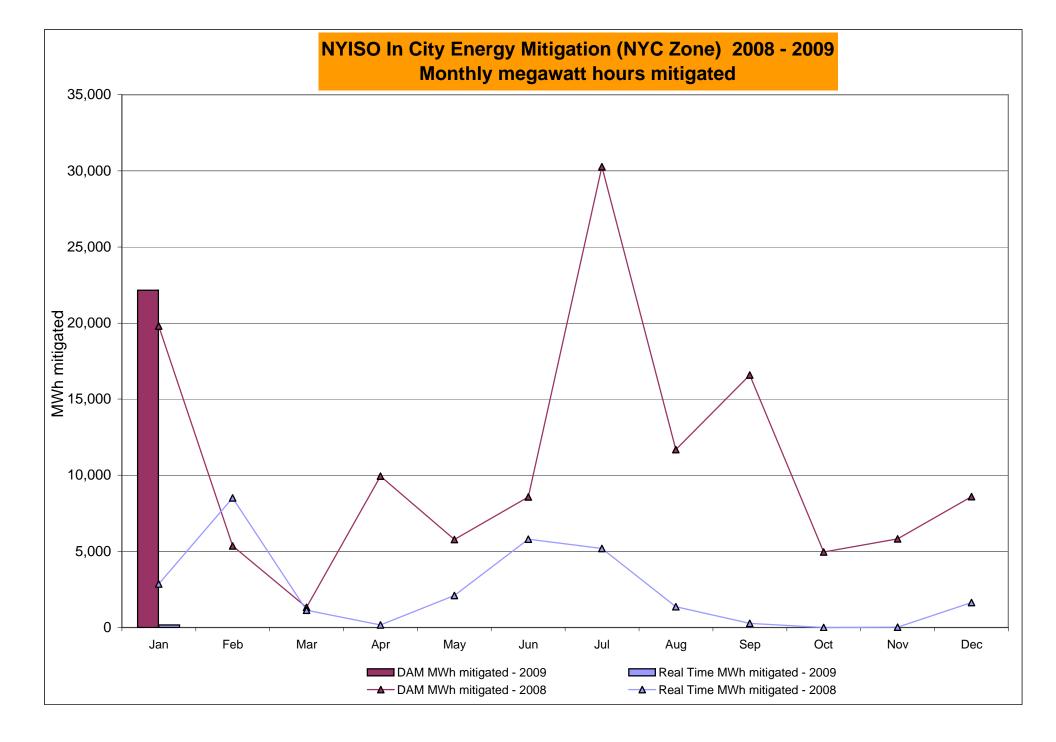

<br>0.00<br>0.00 | 6.97<br>5.33<br>3.09<br>1.65<br>0.62<br>0.62<br>58.34<br>58.34<br>4.33<br>2.76<br>1.56<br>0.35<br>0.00<br>0.00<br>57.78<br>57.78<br>3.99<br>2.33<br>1.89<br>0.49<br>0.02<br>0.02 | 7.50<br>5.54<br>3.18<br>1.34<br>0.70<br>0.70<br>50.73<br>50.73<br>1.72<br>1.39<br>0.00<br>0.00<br>0.00<br>49.85<br>49.85<br>0.83<br>0.62<br>0.00<br>0.00<br>0.00 | 5.57 4.83 2.46 1.74 0.79 0.79 0.79 48.94 48.94  1.89 1.80 0.00 0.00 0.00 47.11 47.11  1.96 1.90 0.00 0.00 0.00 0.00 0.00 0.00 0.00 | 6.14<br>5.35<br>2.14<br>1.51<br>0.82<br>0.82<br>46.34<br>46.34<br>3.34<br>2.39<br>0.80<br>0.17<br>0.00<br>46.22<br>46.22<br>46.22                        |

Market Monitoring Prepared 2/6/2009 13:45

### NYISO In City Energy Mitigation (NYC Zone) 2008 - 2009 Percentage of committed unit-hours mitigated







## Monthly Implied Heat Rate 2008-2009



# NYISO LBMP ZONES



Market Monitoring
Prepared: 2/4/2009 11:30

## **Billing Codes for Chart 4-C**

| Chart 4-C Category Name                   | Billing Code | Billing Category Name                                                              |
|-------------------------------------------|--------------|------------------------------------------------------------------------------------|
| Bid Production Cost Guarantee Balancing   | 81203        | Balancing NYISO Bid Production Cost Guarantee - Internal Units                     |
| Bid Production Cost Guarantee Balancing   | 81204        | Balancing NYISO Bid Production Cost Guarantee - External Units                     |
| Bid Production Cost Guarantee Balancing   | 81205        | Balanci