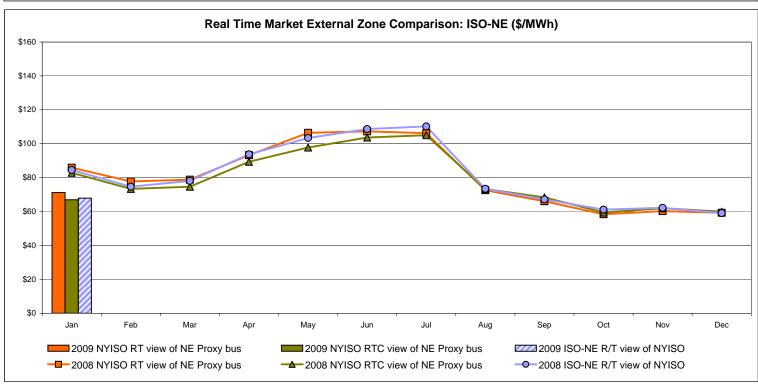

# Market Performance Highlights for January 2009

- LBMP for January is \$73.28/MWh, up from \$63.73/MWh in December 2008.
  - Average monthly cost is \$75.54/MWh, up from \$66.48/MWh in December 2008.
  - Day Ahead and Real Time LBMPs have increased from December 2008.
- Average daily sendout is 470GWh/day in January, up from 452Wh/day in December 2008 and higher than the January 2008 amount of 456GWh/day.
- Fuel prices are up this month.
  - Kerosene is \$11.78/MMBtu, up from \$11.23/MMBtu in December.
  - No. 2 Fuel Oil is \$10.46/MMBtu, up from \$9.91/MMBtu in December.
  - No. 6 Fuel Oil is \$7.09/MMBtu, up from \$6.49/MMBtu in December.
  - Natural Gas is \$9.55/MMBtu, up from \$7.79/MMBtu in December.
- Uplift is lower this month relative to December 2008.
  - Uplift (not including NYISO cost of operations) is \$0.11/MWh, down from \$0.41/MWh in December 2008.
  - Total uplift (Schedule 1 components including NYISO Cost of Operations) decreased from \$15.2 million in December 2008 to \$11.5 million in January 2009.