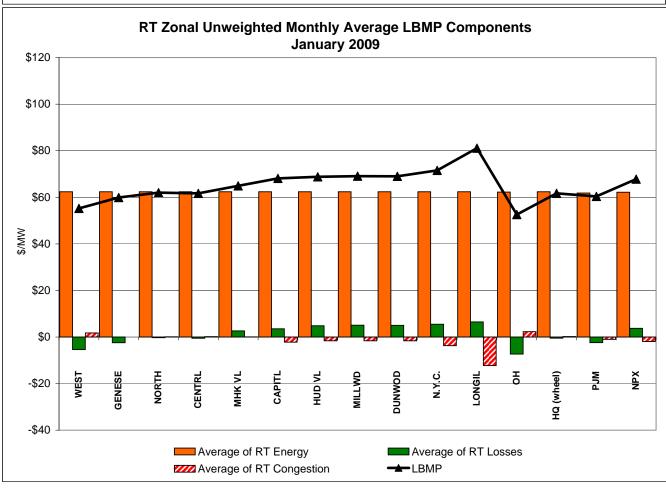

DAM residuals consist of both energy and loss revenue collections and payments. By design, there is a net over collection of revenues due to the difference between the marginal losses paid to generation and the average losses charged to loads.