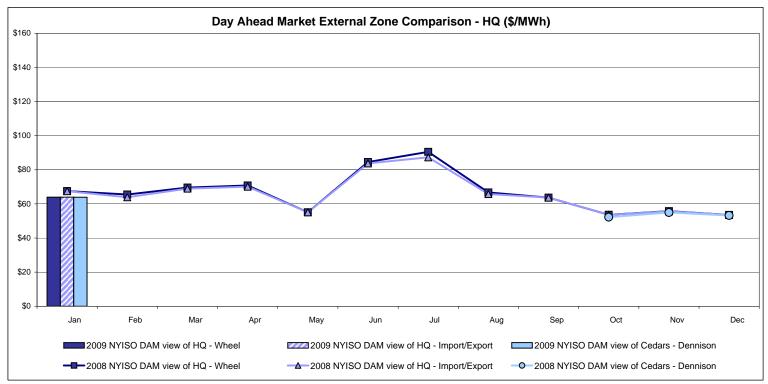

Notes: Exchange factor used for January 2009 was .82 to US \$

HOEP: Hourly Ontario Energy Price Pre-Dispatch: Projected Energy Price

## External Controllable Line: Cross Sound Cable (New England)





#### Note:

ISO-NE Forecast is an advisory posting @ 18:00 day before.

The DAM and R/T prices at the Shorham138 99 interface are used for ISO-NE.

The DAM and R/T prices at the CSC interface are used for NYISO.

## **External Controllable Line: Northport - Norwalk (New England)**





Note:

ISO-NE Forecast is an advisory posting @ 18:00 day before.

The DAM and R/T prices at the Northport 138 interface are used for ISO-NE.

The DAM and R/T prices at the 1385 interface are used for NYISO.

## **External Controllable Line: Neptune (PJM)**





## **External Comparison Hydro-Quebec**





Note:

Hydro-Quebec Prices are unavailable.

Dennison Scheduled Line Data available beginning 10/1/2008.

#### **NYISO Real Time Price Correction Statistics**

| 2009                                                                                                                                                                                                                                                                                                                                                                                                                                                                      |