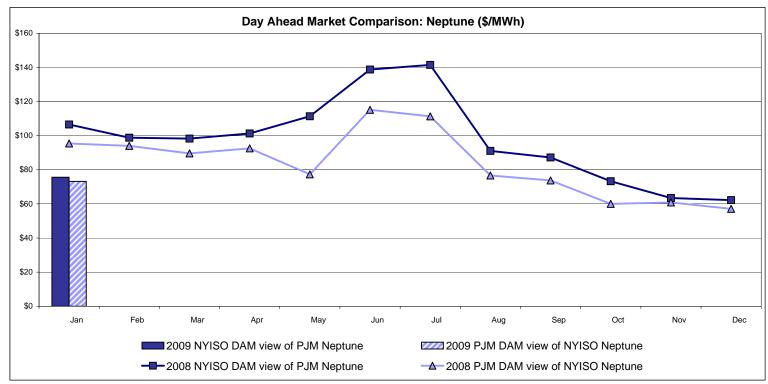

#### **External Comparison Ontario IESO**





Notes: Exchange factor used for January 2009 was .82 to US \$

HOEP: Hourly Ontario Energy Price Pre-Dispatch: Projected Energy Price

## External Controllable Line: Cross Sound Cable (New England)





#### Note:

ISO-NE Forecast is an advisory posting @ 18:00 day before.

The DAM and R/T prices at the Shorham138 99 interface are used for ISO-NE.

The DAM and R/T prices at the CSC interface are used for NYISO.

## **External Controllable Line: Northport - Norwalk (New England)**





Note:

ISO-NE Forecast is an advisory posting @ 18:00 day before.

The DAM and R/T prices at the Northport 138 interface are used for ISO-NE.

The DAM and R/T prices at the 1385 interface are used for NYISO.

## **External Controllable Line: Neptune (PJM)**





## **External Comparison Hydro-Quebec**





Note:

Hydro-Quebec Prices are unavailable.

Dennison Scheduled Line Data available beginning 10/1/2008.

#### **NYISO Real Time Price Correction Statistics**

| 2009                                                                                                                                                                                                                                                                                                                                                                                                                                                                      |