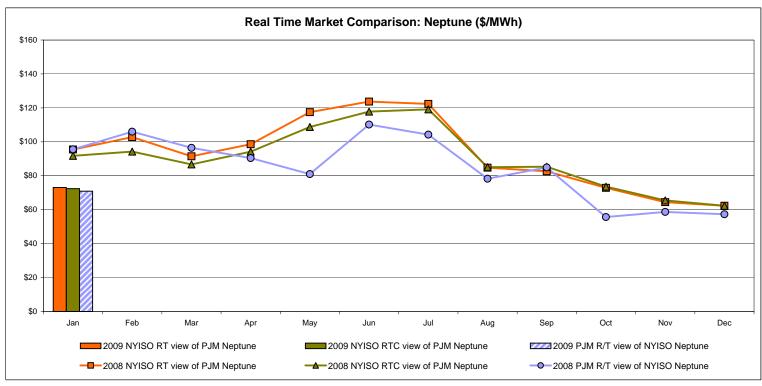

#### **External Comparison Ontario IESO**





Notes: Exchange factor used for January 2009 was .82 to US \$

HOEP: Hourly Ontario Energy Price Pre-Dispatch: Projected Energy Price

## External Controllable Line: Cross Sound Cable (New England)





#### Note:

ISO-NE Forecast is an advisory posting @ 18:00 day before.

The DAM and R/T prices at the Shorham138 99 interface are used for ISO-NE.

The DAM and R/T prices at the CSC interface are used for NYISO.

## **External Controllable Line: Northport - Norwalk (New England)**





Note:

ISO-NE Forecast is an advisory posting @ 18:00 day before.

The DAM and R/T prices at the Northport 138 interface are used for ISO-NE.

The DAM and R/T prices at the 1385 interface are used for NYISO.

## **External Controllable Line: Neptune (PJM)**





## **External Comparison Hydro-Quebec**





Note:

Hydro-Quebec Prices are unavailable.

Dennison Scheduled Line Data available beginning 10/1/2008.

#### **NYISO Real Time Price Correction Statistics**

| 2009                                                                                                                                                                                                                                                                                                                                                                                                                                                                      |