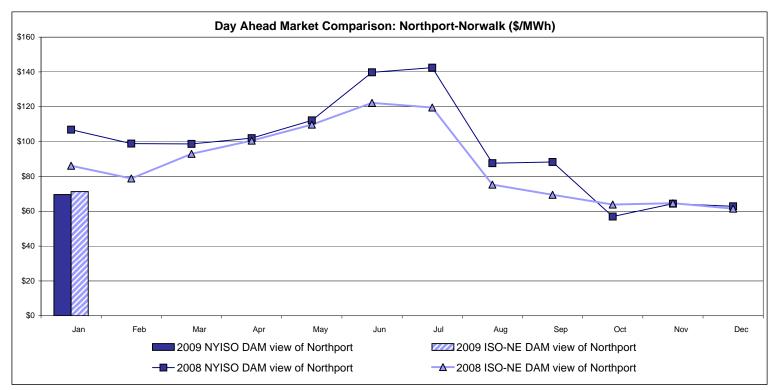

|                   |                            |                                 |

Market Monitoring Prepared 2/5/2009 14:00

<sup>\*</sup> Straight LBMP averages















## **External Comparison ISO-New England**





### **External Comparison PJM**





#### **External Comparison Ontario IESO**





Notes: Exchange factor used for January 2009 was .82 to US \$

HOEP: Hourly Ontario Energy Price Pre-Dispatch: Projected Energy Price

## External Controllable Line: Cross Sound Cable (New England)





#### Note:

ISO-NE Forecast is an advisory posting @ 18:00 day before.

The DAM and R/T prices at the Shorham138 99 interface are used for ISO-NE.

The DAM and R/T prices at the CSC interface are used for NYISO.

## **External Controllable Line: Northport - Norwalk (New England)**





Note:

ISO-NE Forecast is an advisory posting @ 18:00 day before.

The DAM and R/T prices at the Northport 138 interface are used for ISO-NE.

The DAM and R/T prices at the 1385 interface are used for NYISO.

## **External Controllable Line: Neptune (PJM)**





## **External Comparison Hydro-Quebec**





Note:

Hydro-Quebec Prices are unavailable.

Dennison Scheduled Line Data available beginning 10/1/2008.

#### **NYISO Real Time Price Correction Statistics**

| 2009