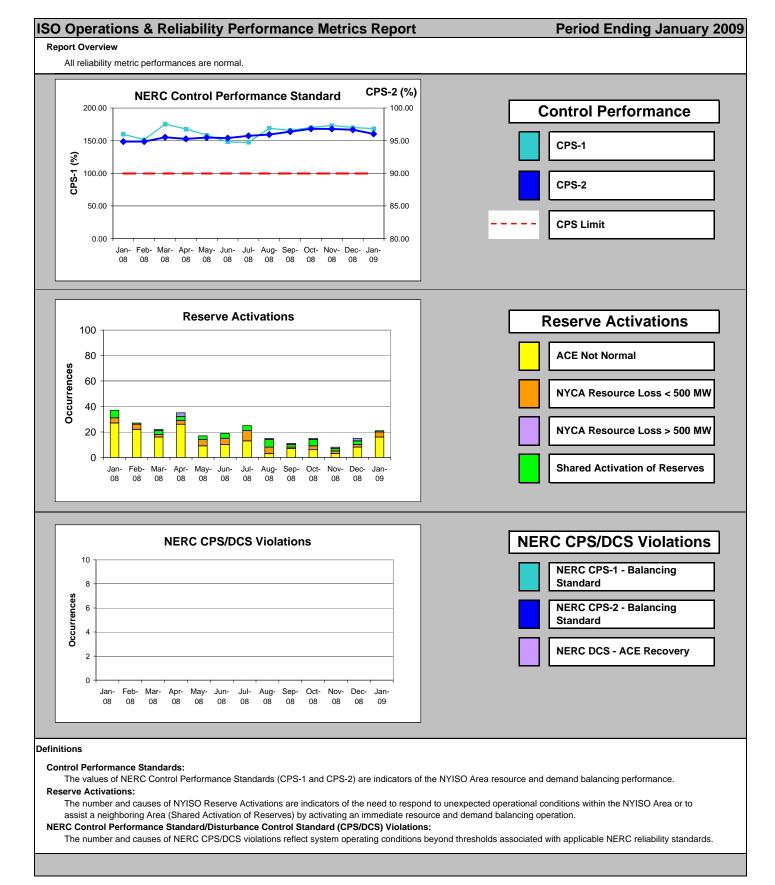

t State allows the NYISO to take corrective actions not available in the Normal and Warning States. Major Emergency State Declarations:

**Period Ending January 2009** 

ISO Operations & Reliability Performance Metrics Report

The number and causes of Major Emergency State declarations reflect system operating conditions beyond thresholds associated with the Alert State. Declaration of the Major Emergency State allows the NYISO to take aggressive corrective actions not available in the Alert State.

### **NERC IROL/SOL Violations:**

The number and causes of NERC IROL/SOL violations reflect system operating conditions beyond thresholds associated with applicable NERC reliability standards. The NERC IROL/SOL violation thresholds are higher than those defined for the Major Emergency State.











# December 2008 Detailed Budget vs. Actual Results (Draft – unaudited)

| (\$ in millions)                                                    |                    | YTD AMOUNTS AS OF 12/31/08 |                |        |                 |       |
|---------------------------------------------------------------------|--------------------|----------------------------|----------------|--------|-----------------|-------|
| Cost Category                                                       | Original<br>Budget |                            | <u>Actuals</u> |        | <u>Variance</u> |       |
| Capital                                                             | \$                 | 4.3                        | \$             | 7.0    | \$              | 2.7   |
| Salaries & Benefits