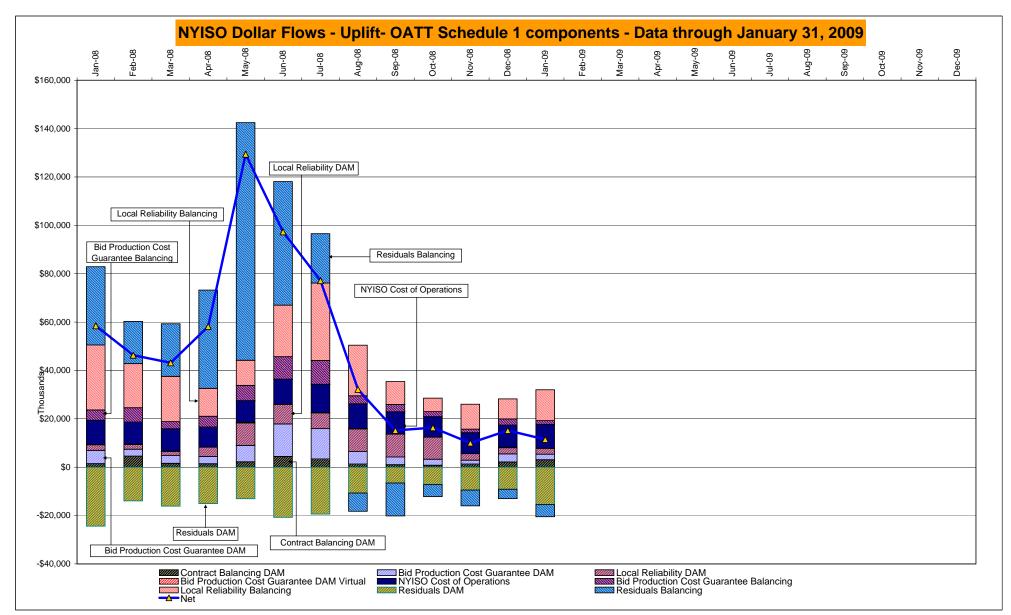

These numbers reflect the true-ups of 2008.

Market Monitoring Prepared: 2/6/2009 16:00

<sup>\*</sup> Excludes ICAP payments.

DAM Contract Balancing amounts are for payments made to generating units to make them whole for being dispatched below their Day-Ahead schedule, as a result of out-of-merit dispatches.

DAM Bid Production Cost Guarantees for Virtual Transactions are included in the chart and are shown from the inception of Virtual Transactions. These values are small and cannot be identified on the chart.

DAM residuals consist of both energy and loss revenue collections and payments. By design, there is a net over collection of revenues due to the difference between the marginal losses paid to generation and the average losses charged to loads.