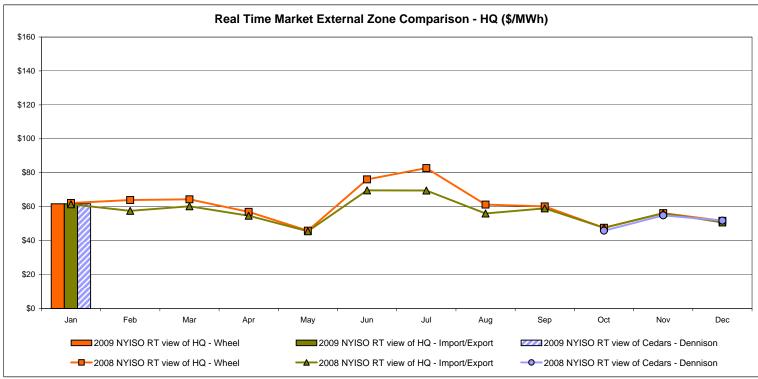

Notes: Exchange factor used for January 2009 was .82 to US \$

HOEP: Hourly Ontario Energy Price Pre-Dispatch: Projected Energy Price

## External Controllable Line: Cross Sound Cable (New England)





#### Note:

ISO-NE Forecast is an advisory posting @ 18:00 day before.

The DAM and R/T prices at the Shorham138 99 interface are used for ISO-NE.

The DAM and R/T prices at the CSC interface are used for NYISO.

## **External Controllable Line: Northport - Norwalk (New England)**





Note:

ISO-NE Forecast is an advisory posting @ 18:00 day before.

The DAM and R/T prices at the Northport 138 interface are used for ISO-NE.

The DAM and R/T prices at the 1385 interface are used for NYISO.

## **External Controllable Line: Neptune (PJM)**





## **External Comparison Hydro-Quebec**





Note:

Hydro-Quebec Prices are unavailable.

Dennison Scheduled Line Data available beginning 10/1/2008.

#### **NYISO Real Time Price Correction Statistics**

| 2009                                                                                                                                                                                                                                                                                                                                                                                                                                                                      |