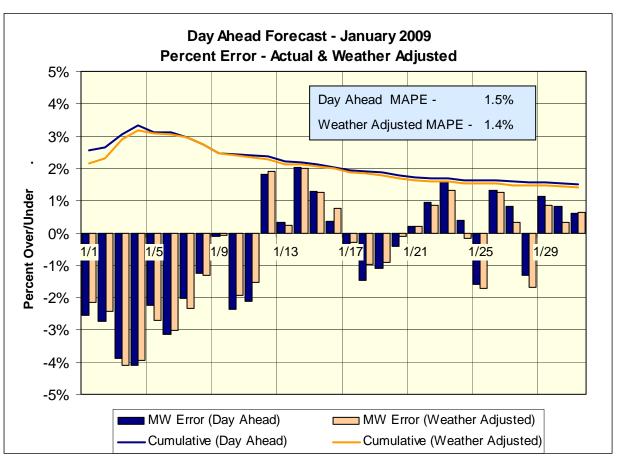

e allows the NYISO to take corrective actions not available in the Normal and Warning States. Major Emergency State Declarations:

**Period Ending January 2009** 

ISO Operations & Reliability Performance Metrics Report

The number and causes of Major Emergency State declarations reflect system operating conditions beyond thresholds associated with the Alert State. Declaration of the Major Emergency State allows the NYISO to take aggressive corrective actions not available in the Alert State.

### **NERC IROL/SOL Violations:**

The number and causes of NERC IROL/SOL violations reflect system operating conditions beyond thresholds associated with applicable NERC reliability standards. The NERC IROL/SOL violation thresholds are higher than those defined for the Major Emergency State.











# December 2008 Detailed Budget vs. Actual Results (Draft – unaudited)

| (\$ in millions)                                                    |                    | YTD AMOUNTS AS OF 12/31/08 |                |        |                 |       |
|---------------------------------------------------------------------|--------------------|----------------------------|----------------|--------|-----------------|-------|
| Cost Category                                                       | Original<br>Budget |                            | <u>Actuals</u> |        | <u>Variance</u> |       |
| Capital                                                             | \$                 | 4.3                        | \$             | 7.0    | \$              | 2.7   |
| Salaries & Benefits