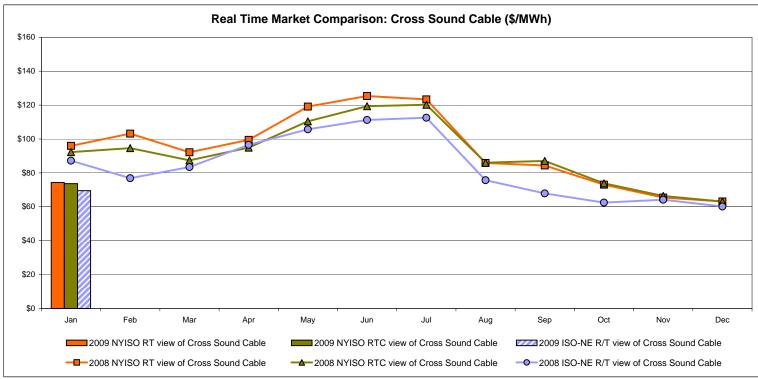

|
| Standard Deviation                 |                 |                            |                                    |                 |                                   |                         |                                   |                    |                   |                            |                                 |

Market Monitoring Prepared 2/5/2009 14:00

<sup>\*</sup> Straight LBMP averages















## **External Comparison ISO-New England**





### **External Comparison PJM**





#### **External Comparison Ontario IESO**





Notes: Exchange factor used for January 2009 was .82 to US \$

HOEP: Hourly Ontario Energy Price Pre-Dispatch: Projected Energy Price

## External Controllable Line: Cross Sound Cable (New England)





#### Note:

ISO-NE Forecast is an advisory posting @ 18:00 day before.

The DAM and R/T prices at the Shorham138 99 interface are used for ISO-NE.

The DAM and R/T prices at the CSC interface are used for NYISO.

## **External Controllable Line: Northport - Norwalk (New England)**





Note:

ISO-NE Forecast is an advisory posting @ 18:00 day before.

The DAM and R/T prices at the Northport 138 interface are used for ISO-NE.

The DAM and R/T prices at the 1385 interface are used for NYISO.

## **External Controllable Line: Neptune (PJM)**





## **External Comparison Hydro-Quebec**





Note:

Hydro-Quebec Prices are unavailable.

Dennison Scheduled Line Data available beginning 10/1/2008.

#### **NYISO Real Time Price Correction Statistics**

| 2009