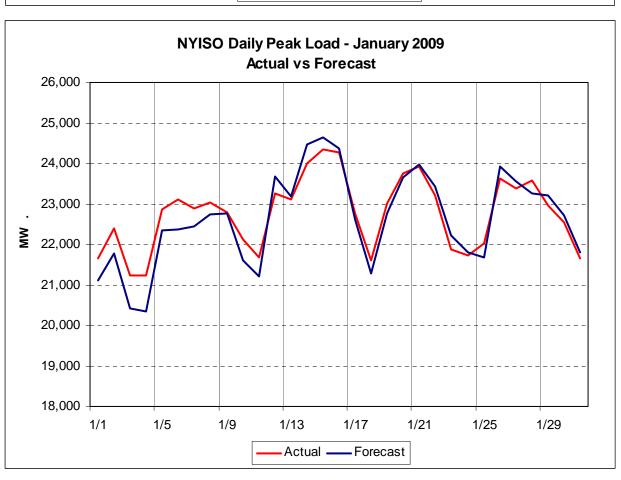

ate allows the NYISO to take corrective actions not available in the Normal and Warning States. Major Emergency State Declarations:

**Period Ending January 2009** 

ISO Operations & Reliability Performance Metrics Report

The number and causes of Major Emergency State declarations reflect system operating conditions beyond thresholds associated with the Alert State. Declaration of the Major Emergency State allows the NYISO to take aggressive corrective actions not available in the Alert State.

### **NERC IROL/SOL Violations:**

The number and causes of NERC IROL/SOL violations reflect system operating conditions beyond thresholds associated with applicable NERC reliability standards. The NERC IROL/SOL violation thresholds are higher than those defined for the Major Emergency State.











# December 2008 Detailed Budget vs. Actual Results (Draft – unaudited)

| (\$ in millions)                                                    |                    | YTD AMOUNTS AS OF 12/31/08 |                |        |                 |       |
|---------------------------------------------------------------------|--------------------|----------------------------|----------------|--------|-----------------|-------|
| Cost Category                                                       | Original<br>Budget |                            | <u>Actuals</u> |        | <u>Variance</u> |       |
| Capital                                                             | \$                 | 4.3                        | \$             | 7.0    | \$              | 2.7   |
| Salaries & Benefits