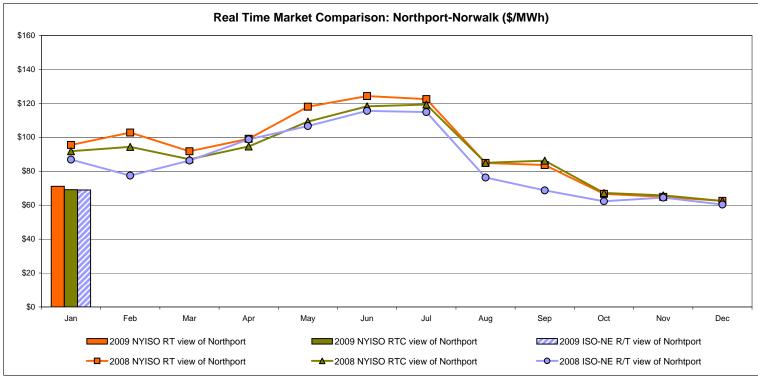

|                            |                                 |

Market Monitoring Prepared 2/5/2009 14:00

<sup>\*</sup> Straight LBMP averages















## **External Comparison ISO-New England**





### **External Comparison PJM**





#### **External Comparison Ontario IESO**





Notes: Exchange factor used for January 2009 was .82 to US \$

HOEP: Hourly Ontario Energy Price Pre-Dispatch: Projected Energy Price

## External Controllable Line: Cross Sound Cable (New England)





#### Note:

ISO-NE Forecast is an advisory posting @ 18:00 day before.

The DAM and R/T prices at the Shorham138 99 interface are used for ISO-NE.

The DAM and R/T prices at the CSC interface are used for NYISO.

## **External Controllable Line: Northport - Norwalk (New England)**





Note:

ISO-NE Forecast is an advisory posting @ 18:00 day before.

The DAM and R/T prices at the Northport 138 interface are used for ISO-NE.

The DAM and R/T prices at the 1385 interface are used for NYISO.

## **External Controllable Line: Neptune (PJM)**





## **External Comparison Hydro-Quebec**





Note:

Hydro-Quebec Prices are unavailable.

Dennison Scheduled Line Data available beginning 10/1/2008.

#### **NYISO Real Time Price Correction Statistics**

| 2009