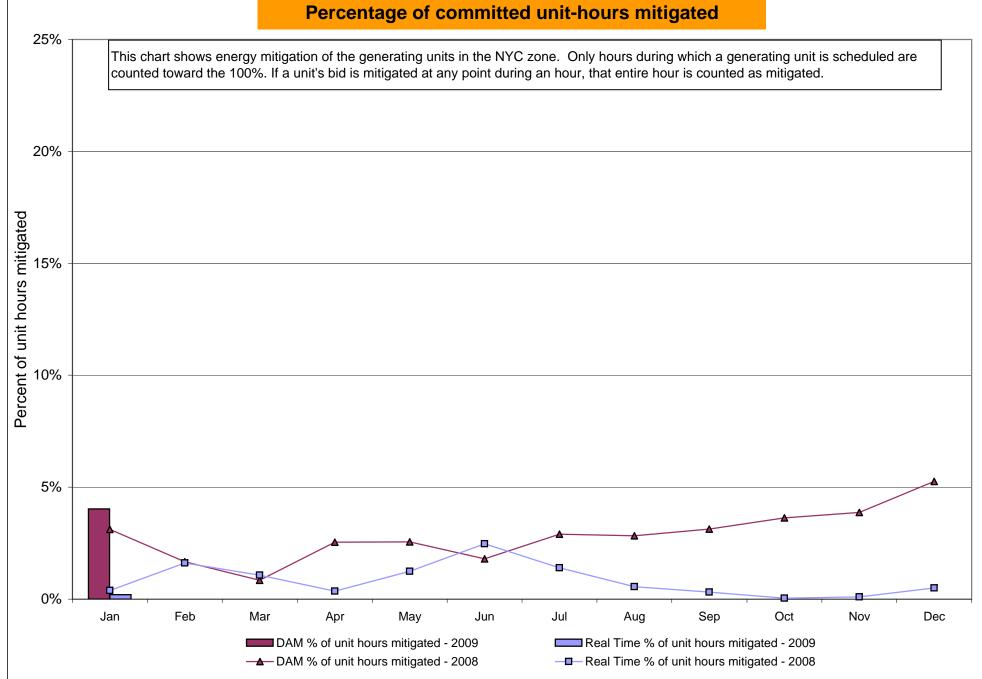

70<br>0.00<br>0.00 | 6.97<br>5.33<br>3.09<br>1.65<br>0.62<br>0.62<br>58.34<br>58.34<br>4.33<br>2.76<br>1.56<br>0.35<br>0.00<br>0.00<br>57.78<br>57.78<br>3.99<br>2.33<br>1.89<br>0.49<br>0.02<br>0.02 | 7.50<br>5.54<br>3.18<br>1.34<br>0.70<br>0.70<br>50.73<br>50.73<br>1.72<br>1.39<br>0.00<br>0.00<br>0.00<br>49.85<br>49.85<br>0.83<br>0.62<br>0.00<br>0.00<br>0.00 | 5.57 4.83 2.46 1.74 0.79 0.79 0.79 48.94 48.94  1.89 1.80 0.00 0.00 0.00 47.11 47.11  1.96 1.90 0.00 0.00 0.00 0.00 0.00 0.00 0.00 | 6.14<br>5.35<br>2.14<br>1.51<br>0.82<br>0.82<br>46.34<br>46.34<br>3.34<br>2.39<br>0.80<br>0.17<br>0.00<br>46.22<br>46.22<br>46.22                        |

Market Monitoring Prepared 2/6/2009 13:45

### NYISO In City Energy Mitigation (NYC Zone) 2008 - 2009 Percentage of committed unit-hours mitigated







## Monthly Implied Heat Rate 2008-2009



# NYISO LBMP ZONES



Market Monitoring
Prepared: 2/4/2009 11:30

## **Billing Codes for Chart 4-C**

| Chart 4-C Category Name                   | Billing Code | Billing Category Name                                                              |
|-------------------------------------------|--------------|------------------------------------------------------------------------------------|
| Bid Production Cost Guarantee Balancing   | 81203        | Balancing NYISO Bid Production Cost Guarantee - Internal Units                     |
| Bid Production Cost Guarantee Balancing   | 81204        | Balancing NYISO Bid Production Cost Guarantee - External Units                     |
| Bid Production Cost Guarantee Balancing   | 81205        | Balan