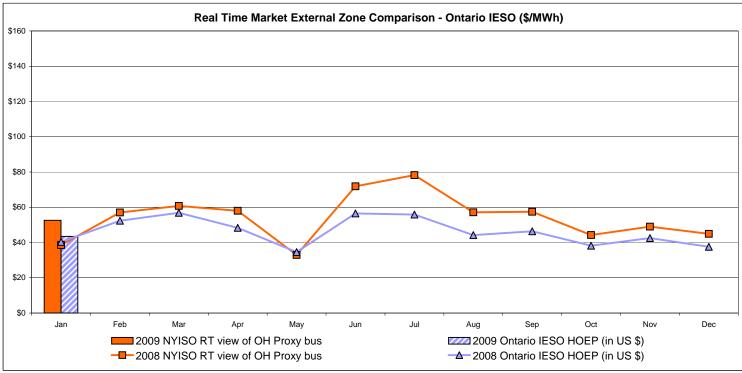

| 14.68           | 14.43                             | 26.57                   | 37.37                             | 26.57              |                   |                            |                                 |
| Standard Deviation                 |                 |                            |                                    |                 |                                   |                         |                                   |                    |                   |                            |                                 |

Market Monitoring Prepared 2/5/2009 14:00

<sup>\*</sup> Straight LBMP averages















## **External Comparison ISO-New England**





### **External Comparison PJM**





#### **External Comparison Ontario IESO**





Notes: Exchange factor used for January 2009 was .82 to US \$

HOEP: Hourly Ontario Energy Price Pre-Dispatch: Projected Energy Price

## External Controllable Line: Cross Sound Cable (New England)





#### Note:

ISO-NE Forecast is an advisory posting @ 18:00 day before.

The DAM and R/T prices at the Shorham138 99 interface are used for ISO-NE.

The DAM and R/T prices at the CSC interface are used for NYISO.

## **External Controllable Line: Northport - Norwalk (New England)**





Note:

ISO-NE Forecast is an advisory posting @ 18:00 day before.

The DAM and R/T prices at the Northport 138 interface are used for ISO-NE.

The DAM and R/T prices at the 1385 interface are used for NYISO.

## **External Controllable Line: Neptune (PJM)**





## **External Comparison Hydro-Quebec**