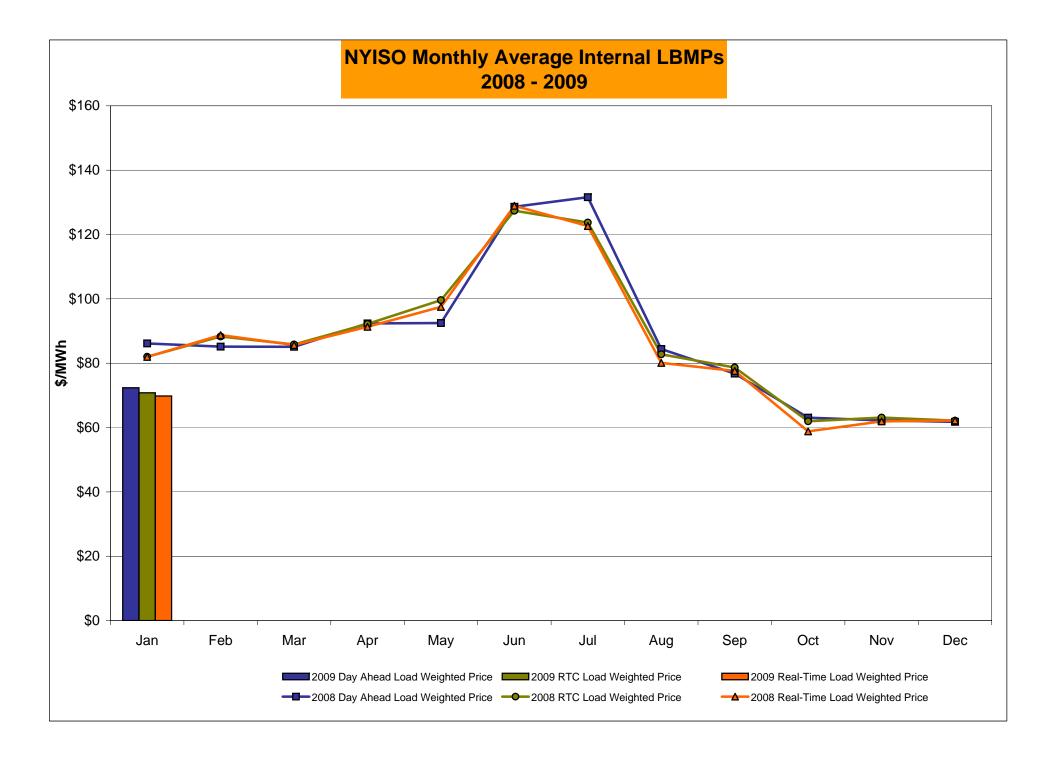

# Market Performance Highlights for January 2009

- LBMP for January is \$73.28/MWh, up from \$63.73/MWh in December 2008.
  - Average monthly cost is \$75.54/MWh, up from \$66.48/MWh in December 2008.
  - Day Ahead and Real Time LBMPs have increased from December 2008.
- Average daily sendout is 470GWh/day in January, up from 452Wh/day in December 2008 and higher than the January 2008 amount of 456GWh/day.
- Fuel prices are up this month.
  - Kerosene is \$11.78/MMBtu, up from \$11.23/MMBtu in December.
  - No. 2 Fuel Oil is \$10.46/MMBtu, up from \$9.91/MMBtu in December.
  - No. 6 Fuel Oil is \$7.09/MMBtu, up from \$6.49/MMBtu in December.
  - Natural Gas is \$9.55/MMBtu, up from \$7.79/MMBtu in December.
- Uplift is lower this month relative to December 2008.
  - Uplift (not including NYISO cost of operations) is \$0.11/MWh, down from \$0.41/MWh in December 2008.
  - Total uplift (Schedule 1 components including NYISO Cost of Operations) decreased from \$15.2 million in December 2008 to \$11.5 million in January 2009.

## NYISO Average Cost/MWh (Energy and Ancillary Services) \* from the LBMP Customer point of view

| 2009                                                                        | <u>January</u>                                | <u>February</u>                               | March                                         | <u>April</u>                                  | <u>May</u>                                    | <u>June</u>                                    | <u>July</u>                                    | <u>August</u>                                 | September                                     | October                                       | November                                      | December                                      |
|-----------------------------------------------------------------------------|-----------------------------------------------|-----------------------------------------------|-----------------------------------------------|-----------------------------------------------|-----------------------------------------------|------------------------------------------------|------------------------------------------------|-----------------------------------------------|-----------------------------------------------|-----------------------------------------------|-----------------------------------------------|-----------------------------------------------|
| LBMP                                                                        | 73.28                                         |                                               |                                               |                                               |                                               |                                                |                                                |                                               |                                               |                                               |                                               |                                               |
| NTAC                                                                        | 0.45                                          |                                               |                                               |                                               |                                               |                                                |                                                |                                               |                                               |                                               |                                               |                                               |
| Reserve                                                                     | 0.26                                          |                                               |                                               |                                               |                                               |                                                |                                                |                                               |                                               |                                               |                                               |                                               |
| Regulation                                                                  | 0.45                                          |                                               |                                               |                                               |                                               |                                                |                                                |                                               |                                               |                                               |                                               |                                               |
| NYISO Cost of Operations                                                    | 0.65                                          |                                               |                                               |                                               |                                               |                                                |                                                |                                               |                                               |                                               |                                               |                                               |
| Uplift                                                                      | 0.11                                          |                                               |                                               |                                               |                                               |                                                |                                                |                                               |                                               |                                               |                                               |                                               |
| Voltage Support and Black Start                                             | 0.34                                          |                                               |                                               |                                               |                                               |                                                |                                                |                                               |                                               |                                               |                                               |                                               |
| Avg Monthly Cost                                                            | 75.54                                         |                                               |                                               |                                               |                                               |                                                |                                                |                                               |                                               |                                               |                                               |                                               |
| Avg YTD Cost                                                                | 75.54                                         |                                               |                                               |                                               |                                               |                                                |                                                |                                               |                                               |                                               |                                               |                                               |
|                                                                             |                                               |                                               |                                               |                                               |                                               |                                                |                                                |                                               |                                               |                                               |                                               |                                               |
| 2008                                                                        | <u>January</u>                                | February                                      | March                                         | <u>April</u>                                  | <u>May</u>                                    | <u>June</u>                                    | <u>July</u>                                    | August                                        | September                                     | October                                       | November                                      | December                                      |
| <b>2008</b> LBMP                                                            | <u>January</u><br>87.00                       | February<br>85.62                             | <u>March</u><br>85.28                         | <u>April</u><br>91.20                         | <u>May</u><br>87.20                           | <u>June</u><br>128.17                          | <u>July</u><br>131.34                          | <u>August</u><br>85.61                        | September<br>80.16                            | October<br>63.61                              | November<br>62.54                             | December<br>63.73                             |
|                                                                             |                                               |                                               |                                               |                                               |                                               |                                                |                                                |                                               |                                               |                                               |                                               | 63.73<br>0.63                                 |
| LBMP<br>NTAC<br>Reserve                                                     | 87.00                                         | 85.62<br>0.43<br>0.48                         | 85.28                                         | 91.20                                         | 87.20                                         | 128.17                                         | 131.34                                         | 85.61<br>0.66<br>0.25                         | 80.16                                         | 63.61                                         | 62.54                                         | 63.73<br>0.63<br>0.26                         |
| LBMP<br>NTAC<br>Reserve<br>Regulation                                       | 87.00<br>0.34<br>0.38<br>0.54                 | 85.62<br>0.43<br>0.48<br>0.57                 | 85.28<br>0.41<br>0.55<br>0.61                 | 91.20<br>0.62<br>0.46<br>0.53                 | 87.20<br>0.48<br>0.34<br>0.50                 | 128.17<br>0.78<br>0.27<br>0.52                 | 131.34<br>1.04<br>0.28<br>0.44                 | 85.61<br>0.66<br>0.25<br>0.49                 | 80.16<br>0.69<br>0.27<br>0.54                 | 63.61<br>0.58<br>0.35<br>0.53                 | 62.54<br>1.28<br>0.27<br>0.49                 | 63.73<br>0.63<br>0.26<br>0.44                 |
| LBMP<br>NTAC<br>Reserve                                                     | 87.00<br>0.34<br>0.38                         | 85.62<br>0.43<br>0.48                         | 85.28<br>0.41<br>0.55                         | 91.20<br>0.62<br>0.46                         | 87.20<br>0.48<br>0.34<br>0.50<br>0.63         | 128.17<br>0.78<br>0.27<br>0.52<br>0.63         | 131.34<br>1.04<br>0.28<br>0.44<br>0.63         | 85.61<br>0.66<br>0.25<br>0.49<br>0.63         | 80.16<br>0.69<br>0.27                         | 63.61<br>0.58<br>0.35                         | 62.54<br>1.28<br>0.27<br>0.49<br>0.63         | 63.73<br>0.63<br>0.26<br>0.44<br>0.63         |
| LBMP<br>NTAC<br>Reserve<br>Regulation<br>NYISO Cost of Operations<br>Uplift | 87.00<br>0.34<br>0.38<br>0.54<br>0.63<br>3.10 | 85.62<br>0.43<br>0.48<br>0.57<br>0.63<br>2.48 | 85.28<br>0.41<br>0.55<br>0.61<br>0.63<br>2.01 | 91.20<br>0.62<br>0.46<br>0.53<br>0.63<br>2.58 | 87.20<br>0.48<br>0.34<br>0.50<br>0.63<br>8.53 | 128.17<br>0.78<br>0.27<br>0.52<br>0.63<br>5.52 | 131.34<br>1.04<br>0.28<br>0.44<br>0.63<br>3.54 | 85.61<br>0.66<br>0.25<br>0.49<br>0.63<br>1.39 | 80.16<br>0.69<br>0.27<br>0.54<br>0.63<br>0.43 | 63.61<br>0.58<br>0.35<br>0.53<br>0.63<br>0.59 | 62.54<br>1.28<br>0.27<br>0.49<br>0.63<br>0.11 | 63.73<br>0.63<br>0.26<br>0.44<br>0.63<br>0.41 |
| LBMP<br>NTAC<br>Reserve<br>Regulation<br>NYISO Cost of Operations           | 87.00<br>0.34<br>0.38<br>0.54<br>0.63         | 85.62<br>0.43<br>0.48<br>0.57<br>0.63         | 85.28<br>0.41<br>0.55<br>0.61<br>0.63         | 91.20<br>0.62<br>0.46<br>0.53<br>0.63         | 87.20<br>0.48<br>0.34<br>0.50<br>0.63         | 128.17<br>0.78<br>0.27<br>0.52<br>0.63         | 131.34<br>1.04<br>0.28<br>0.44<br>0.63         | 85.61<br>0.66<br>0.25<br>0.49<br>0.63         | 80.16<br>0.69<br>0.27<br>0.54<br>0.63         | 63.61<br>0.58<br>0.35<br>0.53<br>0.63         | 62.54<br>1.28<br>0.27<br>0.49<br>0.63         | 63.73<br>0.63<br>0.26<br>0.44<br>0.63         |
| LBMP<br>NTAC<br>Reserve<br>Regulation<br>NYISO Cost of Operations<br>Uplift | 87.00<br>0.34<br>0.38<br>0.54<br>0.63<br>3.10 | 85.62<br>0.43<br>0.48<br>0.57<br>0.63<br>2.48 | 85.28<br>0.41<br>0.55<br>0.61<br>0.63<br>2.01 | 91.20<br>0.62<br>0.46<br>0.53<br>0.63<br>2.58 | 87.20<br>0.48<br>0.34<br>0.50<br>0.63<br>8.53 | 128.17<br>0.78<br>0.27<br>0.52<br>0.63<br>5.52 | 131.34<br>1.04<br>0.28<br>0.44<br>0.63<br>3.54 | 85.61<br>0.66<br>0.25<br>0.49<br>0.63<br>1.39 | 80.16<br>0.69<br>0.27<br>0.54<br>0.63<br>0.43 | 63.61<br>0.58<br>0.35<br>0.53<br>0.63<br>0.59 | 62.54<br>1.28<br>0.27<br>0.49<br>0.63<br>0.11 | 63.73<br>0.63<br>0.26<br>0.44<br>0.63<br>0.41 |