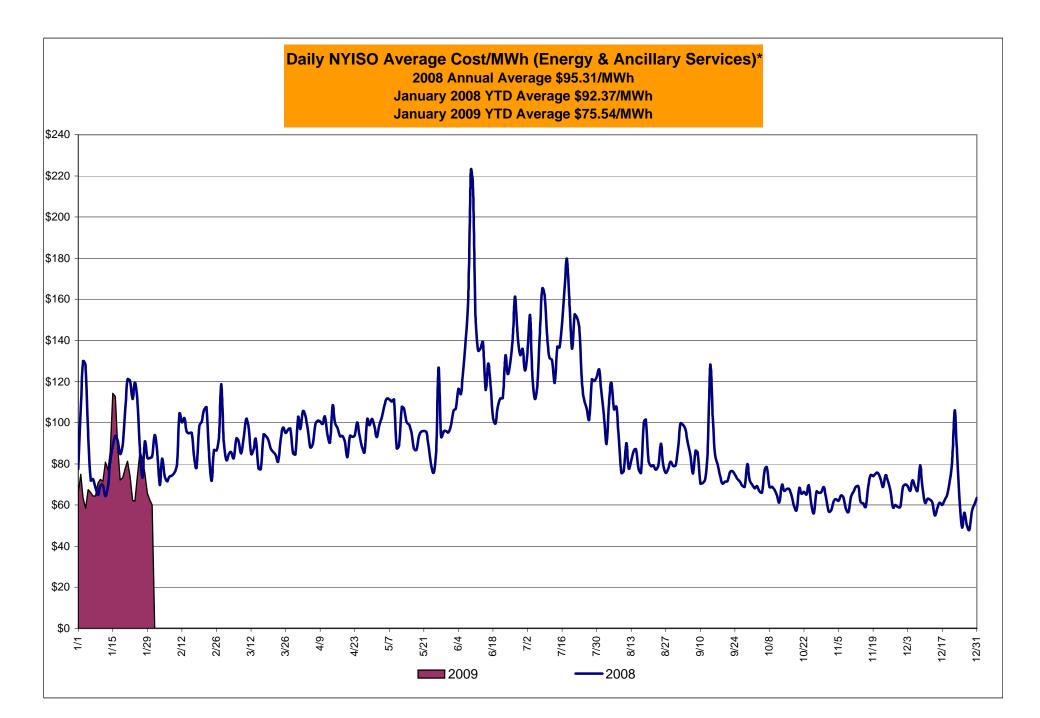

# Market Performance Highlights for January 2009

- LBMP for January is \$73.28/MWh, up from \$63.73/MWh in December 2008.
  - Average monthly cost is \$75.54/MWh, up from \$66.48/MWh in December 2008.
  - Day Ahead and Real Time LBMPs have increased from December 2008.
- Average daily sendout is 470GWh/day in January, up from 452Wh/day in December 2008 and higher than the January 2008 amount of 456GWh/day.
- Fuel prices are up this month.
  - Kerosene is \$11.78/MMBtu, up from \$11.23/MMBtu in December.
  - No. 2 Fuel Oil is \$10.46/MMBtu, up from \$9.91/MMBtu in December.
  - No. 6 Fuel Oil is \$7.09/MMBtu, up from \$6.49/MMBtu in December.
  - Natural Gas is \$9.55/MMBtu, up from \$7.79/MMBtu in December.
- Uplift is lower this month relative to December 2008.
  - Uplift (not including NYISO cost of operations) is \$0.11/MWh, down from \$0.41/MWh in December 2008.
  - Total uplift (Schedule 1 components including NYISO Cost of Operations) decreased from \$15.2 million in December 2008 to \$11.5 million in January 2009.

<sup>\*</sup> Excludes ICAP payments.

Market Monitoring Prepared: 2/6/2009 14:00

## NYISO Average Cost/MWh (Energy and Ancillary Services) \* from the LBMP Customer point of view

| 2009                                                                        | <u>January</u>                                | <u>February</u>                               | March                                         | <u>April</u>                                  | <u>May</u>                                    | <u>June</u>                                    | <u>July</u>                                    | <u>August</u>                                 | September                                     | October                                       | November                                      | December                                      |
|-----------------------------------------------------------------------------|-----------------------------------------------|-----------------------------------------------|-----------------------------------------------|-----------------------------------------------|-----------------------------------------------|------------------------------------------------|------------------------------------------------|-----------------------------------------------|-----------------------------------------------|-----------------------------------------------|-----------------------------------------------|-----------------------------------------------|
| LBMP                                                                        | 73.28                                         |                                               |                                               |                                               |                                               |                                                |                                                |                                               |                                               |                                               |                                               |                                               |
| NTAC                                                                        | 0.45                                          |                                               |                                               |                                               |                                               |                                                |                                                |                                               |                                               |                                               |                                               |                                               |
| Reserve                                                                     | 0.26                                          |                                               |                                               |                                               |                                               |                                                |                                                |                                               |                                               |                                               |                                               |                                               |
| Regulation                                                                  | 0.45                                          |                                               |                                               |                                               |                                               |                                                |                                                |                                               |                                               |                                               |                                               |                                               |
| NYISO Cost of Operations                                                    | 0.65                                          |                                               |                                               |                                               |                                               |                                                |                                                |                                               |                                               |                                               |                                               |                                               |
| Uplift                                                                      | 0.11                                          |                                               |                                               |                                               |                                               |                                                |                                                |                                               |                                               |                                               |                                               |                                               |
| Voltage Support and Black Start                                             | 0.34                                          |                                               |                                               |                                               |                                               |                                                |                                                |                                               |                                               |                                               |                                               |                                               |
| Avg Monthly Cost                                                            | 75.54                                         |                                               |                                               |                                               |                                               |                                                |                                                |                                               |                                               |                                               |                                               |                                               |
| Avg YTD Cost                                                                | 75.54                                         |                                               |                                               |                                               |                                               |                                                |                                                |                                               |                                               |                                               |                                               |                                               |
|                                                                             |                                               |                                               |                                               |                                               |                                               |                                                |                                                |                                               |                                               |                                               |                                               |                                               |
| 2008                                                                        | <u>January</u>                                | February                                      | March                                         | <u>April</u>                                  | <u>May</u>                                    | <u>June</u>                                    | <u>July</u>                                    | August                                        | September                                     | October                                       | November                                      | December                                      |
| <b>2008</b> LBMP                                                            | <u>January</u><br>87.00                       | February<br>85.62                             | <u>March</u><br>85.28                         | <u>April</u><br>91.20                         | <u>May</u><br>87.20                           | <u>June</u><br>128.17                          | <u>July</u><br>131.34                          | <u>August</u><br>85.61                        | September<br>80.16                            | October<br>63.61                              | November<br>62.54                             | December<br>63.73                             |
|                                                                             |                                               |                                               |                                               |                                               |                                               |                                                |                                                |                                               |                                               |                                               |                                               | 63.73<br>0.63                                 |
| LBMP<br>NTAC<br>Reserve                                                     | 87.00                                         | 85.62<br>0.43<br>0.48                         | 85.28                                         | 91.20                                         | 87.20                                         | 128.17                                         | 131.34                                         | 85.61<br>0.66<br>0.25                         | 80.16                                         | 63.61                                         | 62.54                                         | 63.73<br>0.63<br>0.26                         |
| LBMP<br>NTAC<br>Reserve<br>Regulation                                       | 87.00<br>0.34<br>0.38<br>0.54                 | 85.62<br>0.43<br>0.48<br>0.57                 | 85.28<br>0.41<br>0.55<br>0.61                 | 91.20<br>0.62<br>0.46<br>0.53                 | 87.20<br>0.48<br>0.34<br>0.50                 | 128.17<br>0.78<br>0.27<br>0.52                 | 131.34<br>1.04<br>0.28<br>0.44                 | 85.61<br>0.66<br>0.25<br>0.49                 | 80.16<br>0.69<br>0.27<br>0.54                 | 63.61<br>0.58<br>0.35<br>0.53                 | 62.54<br>1.28<br>0.27<br>0.49                 | 63.73<br>0.63<br>0.26<br>0.44                 |
| LBMP<br>NTAC<br>Reserve                                                     | 87.00<br>0.34<br>0.38                         | 85.62<br>0.43<br>0.48                         | 85.28<br>0.41<br>0.55                         | 91.20<br>0.62<br>0.46                         | 87.20<br>0.48<br>0.34<br>0.50<br>0.63         | 128.17<br>0.78<br>0.27<br>0.52<br>0.63         | 131.34<br>1.04<br>0.28<br>0.44<br>0.63         | 85.61<br>0.66<br>0.25<br>0.49<br>0.63         | 80.16<br>0.69<br>0.27                         | 63.61<br>0.58<br>0.35                         | 62.54<br>1.28<br>0.27<br>0.49<br>0.63         | 63.73<br>0.63<br>0.26<br>0.44<br>0.63         |
| LBMP<br>NTAC<br>Reserve<br>Regulation<br>NYISO Cost of Operations<br>Uplift | 87.00<br>0.34<br>0.38<br>0.54<br>0.63<br>3.10 | 85.62<br>0.43<br>0.48<br>0.57<br>0.63<br>2.48 | 85.28<br>0.41<br>0.55<br>0.61<br>0.63<br>2.01 | 91.20<br>0.62<br>0.46<br>0.53<br>0.63<br>2.58 | 87.20<br>0.48<br>0.34<br>0.50<br>0.63<br>8.53 | 128.17<br>0.78<br>0.27<br>0.52<br>0.63<br>5.52 | 131.34<br>1.04<br>0.28<br>0.44<br>0.63<br>3.54 | 85.61<br>0.66<br>0.25<br>0.49<br>0.63<br>1.39 | 80.16<br>0.69<br>0.27<br>0.54<br>0.63<br>0.43 | 63.61<br>0.58<br>0.35<br>0.53<br>0.63<br>0.59 | 62.54<br>1.28<br>0.27<br>0.49<br>0.63<br>0.11 | 63.73<br>0.63<br>0.26<br>0.44<br>0.63<br>0.41 |
| LBMP<br>NTAC<br>Reserve<br>Regulation<br>NYISO Cost of Operations           | 87.00<br>0.34<br>0.38<br>0.54<br>0.63         | 85.62<br>0.43<br>0.48<br>0.57<br>0.63         | 85.28<br>0.41<br>0.55<br>0.61<br>0.63         | 91.20<br>0.62<br>0.46<br>0.53<br>0.63         | 87.20<br>0.48<br>0.34<br>0.50<br>0.63         | 128.17<br>0.78<br>0.27<br>0.52<br>0.63         | 131.34<br>1.04<br>0.28<br>0.44<br>0.63         | 85.61<br>0.66<br>0.25<br>0.49<br>0.63         | 80.16<br>0.69<br>0.27<br>0.54<br>0.63         | 63.61<br>0.58<br>0.35<br>0.53<br>0.63         | 62.54<br>1.28<br>0.27<br>0.49<br>0.63         | 63.73<br>0.63<br>0.26<br>0.44<br>0.63         |
| LBMP<br>NTAC<br>Reserve<br>Regulation<br>NYISO Cost of Operations<br>Uplift | 87.00<br>0.34<br>0.38<br>0.54<br>0.63<br>3.10 | 85.62<br>0.43<br>0.48<br>0.57<br>0.63<br>2.48 | 85.28<br>0.41<br>0.55<br>0.61<br>0.63<br>2.01 | 91.20<br>0.62<br>0.46<br>0.53<br>0.63<br>2.58 | 87.20<br>0.48<br>0.34<br>0.50<br>0.63<br>8.53 | 128.17<br>0.78<br>0.27<br>0.52<br>0.63<br>5.52 | 131.34<br>1.04<br>0.28<br>0.44<br>0.63<br>3.54 | 85.61<br>0.66<br>0.25<br>0.49<br>0.63<br>1.39 | 80.16<br>0.69<br>0.27<br>0.54<br>0.63<br>0.43 | 63.61<br>0.58<br>0.35<br>0.53<br>0.63<br>0.59 | 62.54<br>1.28<br>0.27<br>0.49<br>0.63<br>0.11 | 63.73<br>0.63<br>0.26<br>0.44<br>0.63<br>0.41 |

These numbers reflect the true-ups of 2008.

Market Monitoring Prepared: 2/6/2009 16:00

<sup>\*</sup> Excludes ICAP payments.

DAM Contract Balancing amounts are for payments made to generating units to make them whole for being dispatched below their Day-Ahead schedule, as a result of out-of-merit dispatches.