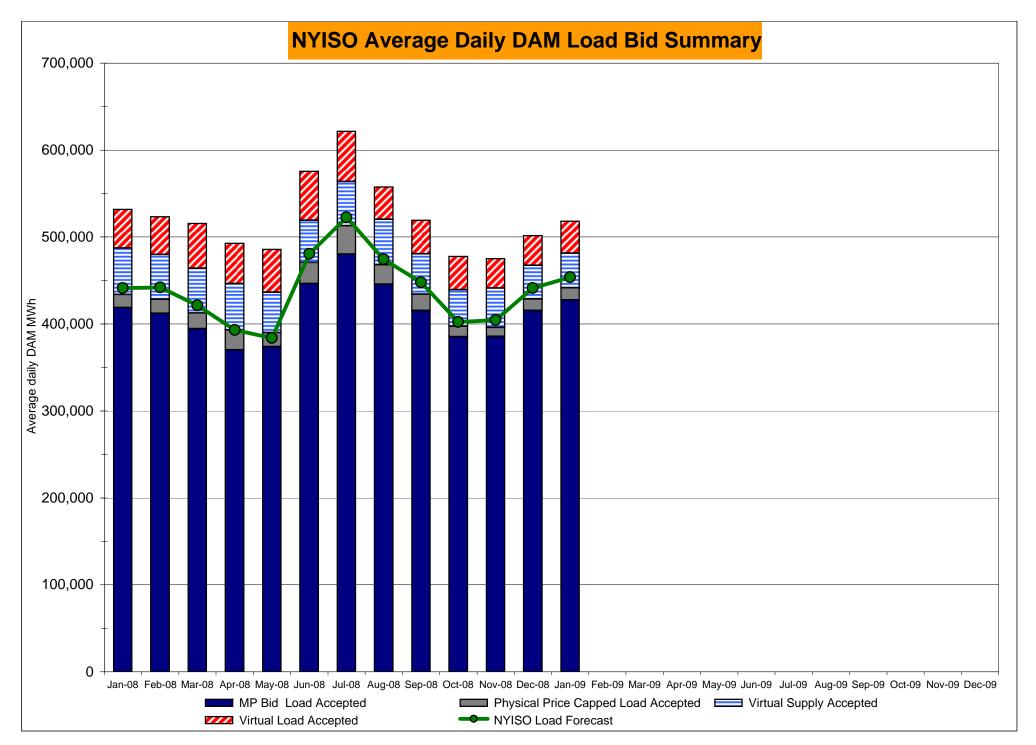

r>0.00<br>0.00 | 6.97<br>5.33<br>3.09<br>1.65<br>0.62<br>0.62<br>58.34<br>58.34<br>4.33<br>2.76<br>1.56<br>0.35<br>0.00<br>0.00<br>57.78<br>57.78<br>3.99<br>2.33<br>1.89<br>0.49<br>0.02<br>0.02 | 7.50<br>5.54<br>3.18<br>1.34<br>0.70<br>0.70<br>50.73<br>50.73<br>1.72<br>1.39<br>0.00<br>0.00<br>0.00<br>49.85<br>49.85<br>0.83<br>0.62<br>0.00<br>0.00<br>0.00 | 5.57 4.83 2.46 1.74 0.79 0.79 0.79 48.94 48.94  1.89 1.80 0.00 0.00 0.00 47.11 47.11  1.96 1.90 0.00 0.00 0.00 0.00 0.00 0.00 0.00 | 6.14<br>5.35<br>2.14<br>1.51<br>0.82<br>0.82<br>46.34<br>46.34<br>3.34<br>2.39<br>0.80<br>0.17<br>0.00<br>46.22<br>46.22<br>46.22                        |

Market Monitoring Prepared 2/6/2009 13:45

### NYISO In City Energy Mitigation (NYC Zone) 2008 - 2009 Percentage of committed unit-hours mitigated







## Monthly Implied Heat Rate 2008-2009



# NYISO LBMP ZONES



Market Monitoring
Prepared: 2/4/2009 11:30

## **Billing Codes for Chart 4-C**

| Chart 4-C Category Name                   | Billing Code | Billing Category Name                                                              |
|-------------------------------------------|--------------|------------------------------------------------------------------------------------|
| Bid Production Cost Guarantee Balancing   | 81203        | Balancing NYISO Bid Production Cost Guarantee - Internal Units                     |
| Bid Production Cost Guarantee Balancing   | 81204        | Balancing NYISO Bid Production Cost Guarantee - External Units                     |
| Bid Production Cost Guarantee Balancing   | 81205        | Balancing