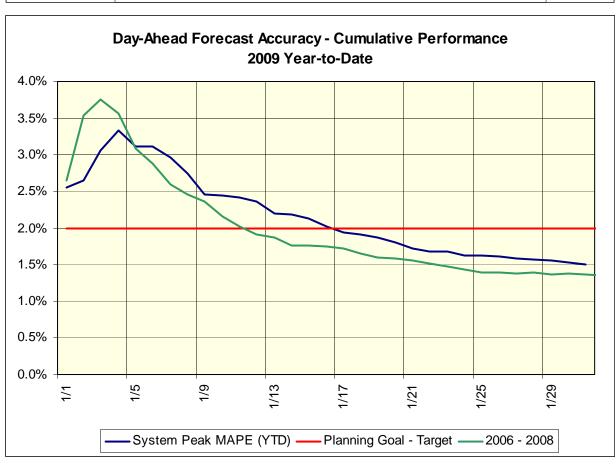

allows the NYISO to take corrective actions not available in the Normal and Warning States. Major Emergency State Declarations:

**Period Ending January 2009** 

ISO Operations & Reliability Performance Metrics Report

The number and causes of Major Emergency State declarations reflect system operating conditions beyond thresholds associated with the Alert State. Declaration of the Major Emergency State allows the NYISO to take aggressive corrective actions not available in the Alert State.

### **NERC IROL/SOL Violations:**

The number and causes of NERC IROL/SOL violations reflect system operating conditions beyond thresholds associated with applicable NERC reliability standards. The NERC IROL/SOL violation thresholds are higher than those defined for the Major Emergency State.











# December 2008 Detailed Budget vs. Actual Results (Draft – unaudited)

| (\$ in millions)                                                    |                    | YTD AMOUNTS AS OF 12/31/08 |                |        |                 |       |
|---------------------------------------------------------------------|--------------------|----------------------------|----------------|--------|-----------------|-------|
| Cost Category                                                       | Original<br>Budget |                            | <u>Actuals</u> |        | <u>Variance</u> |       |
| Capital                                                             | \$                 | 4.3                        | \$             | 7.0    | \$              | 2.7   |
| Salaries & Benefits