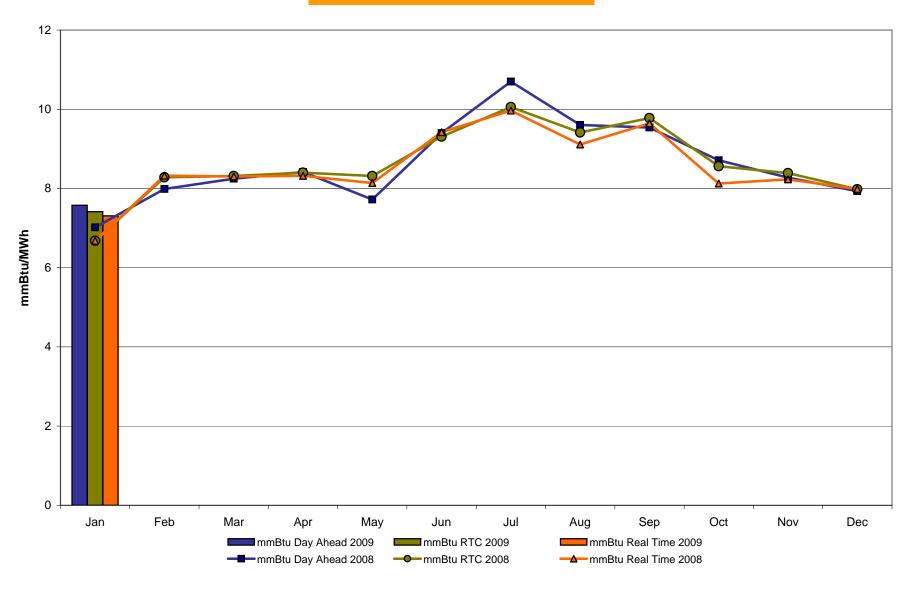

.65<br>0.62<br>0.62<br>58.34<br>58.34<br>4.33<br>2.76<br>1.56<br>0.35<br>0.00<br>0.00<br>57.78<br>57.78<br>3.99<br>2.33<br>1.89<br>0.49<br>0.02<br>0.02 | 7.50<br>5.54<br>3.18<br>1.34<br>0.70<br>0.70<br>50.73<br>50.73<br>1.72<br>1.39<br>0.00<br>0.00<br>0.00<br>49.85<br>49.85<br>0.83<br>0.62<br>0.00<br>0.00<br>0.00 | 5.57 4.83 2.46 1.74 0.79 0.79 0.79 48.94 48.94  1.89 1.80 0.00 0.00 0.00 47.11 47.11  1.96 1.90 0.00 0.00 0.00 0.00 0.00 0.00 0.00 | 6.14<br>5.35<br>2.14<br>1.51<br>0.82<br>0.82<br>46.34<br>46.34<br>3.34<br>2.39<br>0.80<br>0.17<br>0.00<br>46.22<br>46.22<br>46.22                        |

Market Monitoring Prepared 2/6/2009 13:45

### NYISO In City Energy Mitigation (NYC Zone) 2008 - 2009 Percentage of committed unit-hours mitigated







## Monthly Implied Heat Rate 2008-2009



# NYISO LBMP ZONES



Market Monitoring
Prepared: 2/4/2009 11:30

## **Billing Codes for Chart 4-C**

| Chart 4-C Category Name                   | Billing Code | Billing Category Name                                                              |
|-------------------------------------------|--------------|------------------------------------------------------------------------------------|
| Bid Production Cost Guarantee Balancing   | 81203        | Balancing NYISO Bid Production Cost Guarantee - Internal Units                     |
| Bid Production Cost Guarantee Balancing   | 81204        | Balancing NYISO Bid Production Cost Guarantee - External Units                     |
| Bid Production Cost Guarantee Balancing   | 81205        | Balancing NYISO Bid Production Cost Guarantee Expen