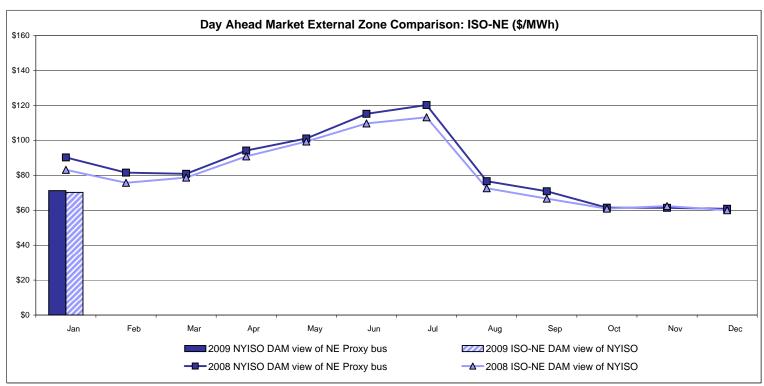

# Market Performance Highlights for January 2009

- LBMP for January is \$73.28/MWh, up from \$63.73/MWh in December 2008.
  - Average monthly cost is \$75.54/MWh, up from \$66.48/MWh in December 2008.
  - Day Ahead and Real Time LBMPs have increased from December 2008.
- Average daily sendout is 470GWh/day in January, up from 452Wh/day in December 2008 and higher than the January 2008 amount of 456GWh/day.
- Fuel prices are up this month.
  - Kerosene is \$11.78/MMBtu, up from \$11.23/MMBtu in December.
  - No. 2 Fuel Oil is \$10.46/MMBtu, up from \$9.91/MMBtu in December.
  - No. 6 Fuel Oil is \$7.09/MMBtu, up from \$6.49/MMBtu in December.
  - Natural Gas is \$9.55/MMBtu, up from \$7.79/MMBtu in December.
- Uplift is lower this month relative to December 2008.
  - Uplift (not including NYISO cost of operations) is \$0.11/MWh, down from \$0.41/MWh in December 2008.
  - Total uplift (Schedule 1 components including NYISO Cost of Operations) decreased from \$15.2 million in December 2008 to \$11.5 million in January 2009.