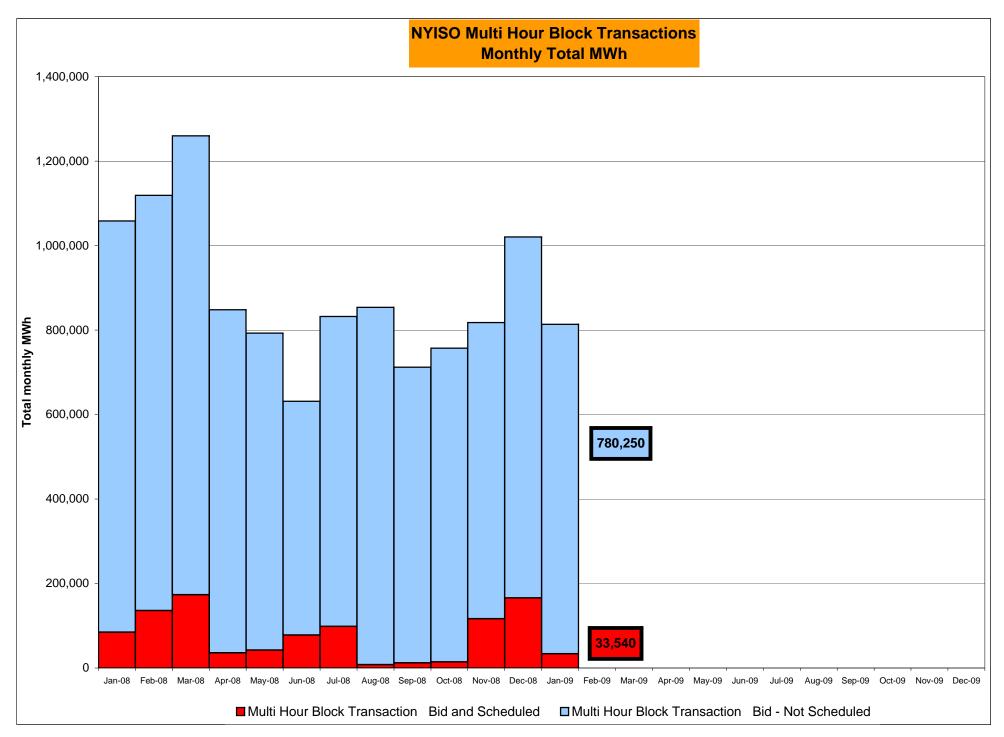

|                  |           |                  |         | Oct-09           |           |                  |            |                  |           | Oct-09           |           |                  |            |                  |
|          | Nov-09           |           |                  |           |                  |         | Nov-09           | ·         |                  |            |                  |           | Nov-09           |           |                  |            |                  |
|          | Dec-09           |           |                  |           |                  |         | Dec-09           |           |                  |            |                  |           | Dec-09           |           |                  |            |                  |









#### NYISO Markets Ancillary Services Statistics - Unweighted Price (\$/MWH)

|