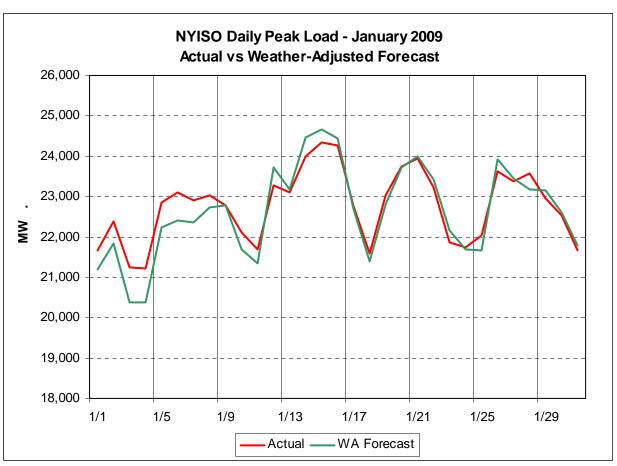

State allows the NYISO to take corrective actions not available in the Normal and Warning States. Major Emergency State Declarations:

**Period Ending January 2009** 

ISO Operations & Reliability Performance Metrics Report

The number and causes of Major Emergency State declarations reflect system operating conditions beyond thresholds associated with the Alert State. Declaration of the Major Emergency State allows the NYISO to take aggressive corrective actions not available in the Alert State.

### **NERC IROL/SOL Violations:**

The number and causes of NERC IROL/SOL violations reflect system operating conditions beyond thresholds associated with applicable NERC reliability standards. The NERC IROL/SOL violation thresholds are higher than those defined for the Major Emergency State.











# December 2008 Detailed Budget vs. Actual Results (Draft – unaudited)

| (\$ in millions)                                                    |                    | YTD AMOUNTS AS OF 12/31/08 |                |        |                 |       |
|---------------------------------------------------------------------|--------------------|----------------------------|----------------|--------|-----------------|-------|
| Cost Category                                                       | Original<br>Budget |                            | <u>Actuals</u> |        | <u>Variance</u> |       |
| Capital                                                             | \$                 | 4.3                        | \$             | 7.0    | \$              | 2.7   |
| Salaries & Benefits