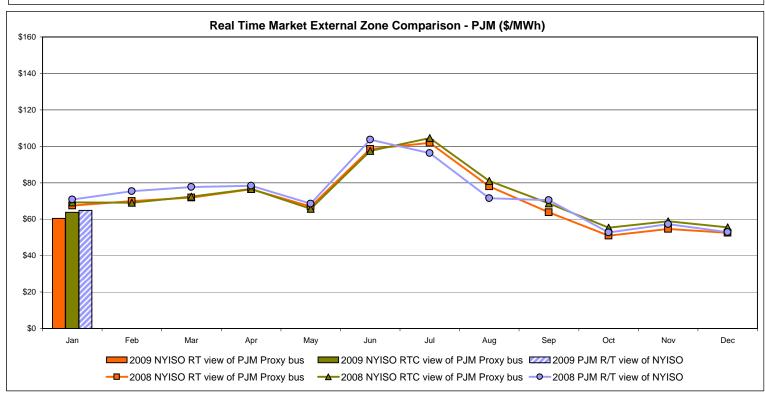

| 62.69                              | 14.68           | 14.43                             | 26.57                   | 37.37                             | 26.57              |                   |                            |                                 |
| Standard Deviation                 |                 |                            |                                    |                 |                                   |                         |                                   |                    |                   |                            |                                 |

Market Monitoring Prepared 2/5/2009 14:00

<sup>\*</sup> Straight LBMP averages















## **External Comparison ISO-New England**





### **External Comparison PJM**





#### **External Comparison Ontario IESO**





Notes: Exchange factor used for January 2009 was .82 to US \$

HOEP: Hourly Ontario Energy Price Pre-Dispatch: Projected Energy Price

## External Controllable Line: Cross Sound Cable (New England)





#### Note:

ISO-NE Forecast is an advisory posting @ 18:00 day before.

The DAM and R/T prices at the Shorham138 99 interface are used for ISO-NE.

The DAM and R/T prices at the CSC interface are used for NYISO.

## **External Controllable Line: Northport - Norwalk (New England)**





Note:

ISO-NE Forecast is an advisory posting @ 18:00 day before.

The DAM and R/T prices at the Northport 138 interface are used for ISO-NE.

The DAM and R/T prices at the 1385 interface are used for NYISO.

## **External Controllable Line: Neptune (PJM)**