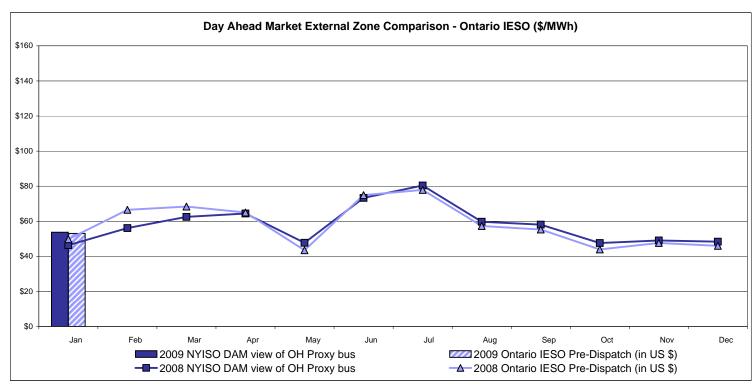

| 14.68           | 14.43                             | 26.57                   | 37.37                             | 26.57              |                   |                            |                                 |
| Standard Deviation                 |                 |                            |                                    |                 |                                   |                         |                                   |                    |                   |                            |                                 |

Market Monitoring Prepared 2/5/2009 14:00

<sup>\*</sup> Straight LBMP averages















## **External Comparison ISO-New England**





### **External Comparison PJM**





#### **External Comparison Ontario IESO**





Notes: Exchange factor used for January 2009 was .82 to US \$

HOEP: Hourly Ontario Energy Price Pre-Dispatch: Projected Energy Price

## External Controllable Line: Cross Sound Cable (New England)





#### Note:

ISO-NE Forecast is an advisory posting @ 18:00 day before.

The DAM and R/T prices at the Shorham138 99 interface are used for ISO-NE.

The DAM and R/T prices at the CSC interface are used for NYISO.

## **External Controllable Line: Northport - Norwalk (New England)**





Note:

ISO-NE Forecast is an advisory posting @ 18:00 day before.

The DAM and R/T prices at the Northport 138 interface are used for ISO-NE.

The DAM and R/T prices at the 1385 interface are used for NYISO.

## **External Controllable Line: Neptune (PJM)**





## **External Comparison Hydro-Quebec**