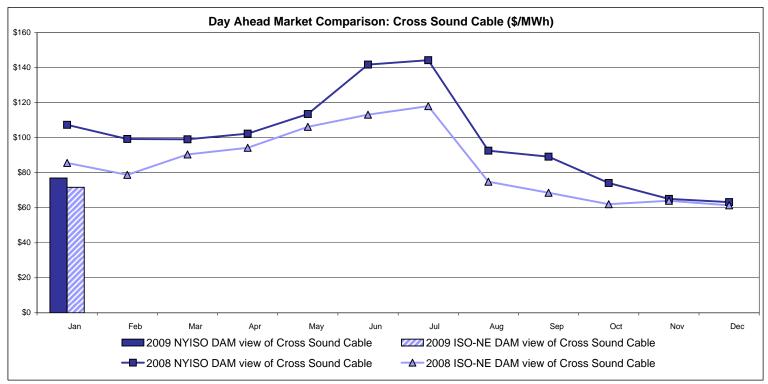

|
| Standard Deviation                 |                 |                            |                                    |                 |                                   |                         |                                   |                    |                   |                            |                                 |

Market Monitoring Prepared 2/5/2009 14:00

<sup>\*</sup> Straight LBMP averages















## **External Comparison ISO-New England**





### **External Comparison PJM**





#### **External Comparison Ontario IESO**





Notes: Exchange factor used for January 2009 was .82 to US \$

HOEP: Hourly Ontario Energy Price Pre-Dispatch: Projected Energy Price

## External Controllable Line: Cross Sound Cable (New England)





#### Note:

ISO-NE Forecast is an advisory posting @ 18:00 day before.

The DAM and R/T prices at the Shorham138 99 interface are used for ISO-NE.

The DAM and R/T prices at the CSC interface are used for NYISO.

## **External Controllable Line: Northport - Norwalk (New England)**





Note:

ISO-NE Forecast is an advisory posting @ 18:00 day before.

The DAM and R/T prices at the Northport 138 interface are used for ISO-NE.

The DAM and R/T prices at the 1385 interface are used for NYISO.

## **External Controllable Line: Neptune (PJM)**





## **External Comparison Hydro-Quebec**





Note:

Hydro-Quebec Prices are unavailable.

Dennison Scheduled Line Data available beginning 10/1/2008.

#### **NYISO Real Time Price Correction Statistics**

| 2009