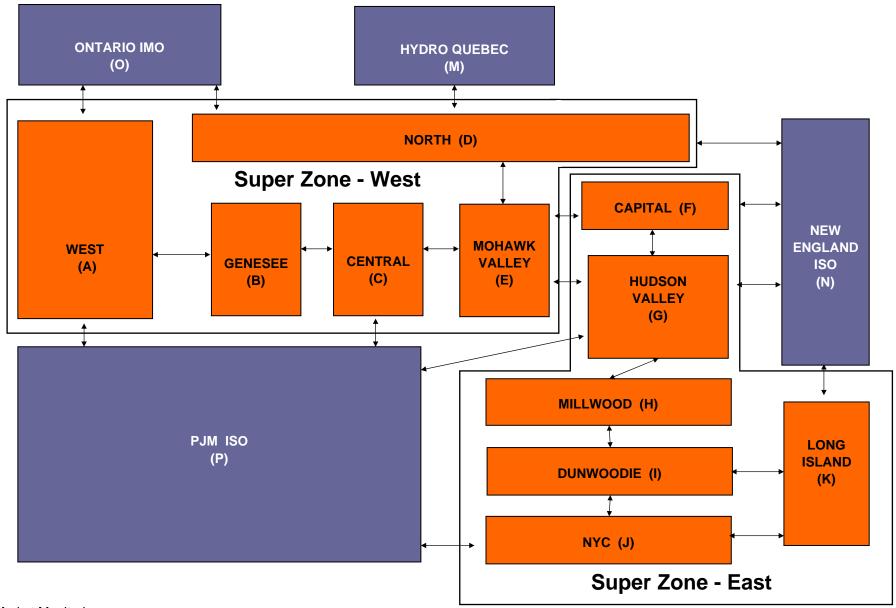

>58.34<br>58.34<br>4.33<br>2.76<br>1.56<br>0.35<br>0.00<br>0.00<br>57.78<br>57.78<br>3.99<br>2.33<br>1.89<br>0.49<br>0.02<br>0.02 | 7.50<br>5.54<br>3.18<br>1.34<br>0.70<br>0.70<br>50.73<br>50.73<br>1.72<br>1.39<br>0.00<br>0.00<br>0.00<br>49.85<br>49.85<br>0.83<br>0.62<br>0.00<br>0.00<br>0.00 | 5.57 4.83 2.46 1.74 0.79 0.79 0.79 48.94 48.94  1.89 1.80 0.00 0.00 0.00 47.11 47.11  1.96 1.90 0.00 0.00 0.00 0.00 0.00 0.00 0.00 | 6.14<br>5.35<br>2.14<br>1.51<br>0.82<br>0.82<br>46.34<br>46.34<br>3.34<br>2.39<br>0.80<br>0.17<br>0.00<br>46.22<br>46.22<br>46.22                        |

Market Monitoring Prepared 2/6/2009 13:45

### NYISO In City Energy Mitigation (NYC Zone) 2008 - 2009 Percentage of committed unit-hours mitigated







## Monthly Implied Heat Rate 2008-2009



# NYISO LBMP ZONES



Market Monitoring
Prepared: 2/4/2009 11:30

## **Billing Codes for Chart 4-C**

| Chart 4-C Category Name                   | Billing Code | Billing Category Name                                                              |
|-------------------------------------------|--------------|------------------------------------------------------------------------------------|
| Bid Production Cost Guarantee Balancing   | 81203        | Balancing NYISO Bid Production Cost Guarantee - Internal Units                     |
| Bid Production Cost Guarantee Balancing   | 81204        | Balancing NYISO Bid Production Cost Guarantee - External Units                     |
| Bid Production Cost Guarantee Balancing   | 81205        | Balancing NYISO Bid Production Cost Guarantee Expenditure due to Curtaile