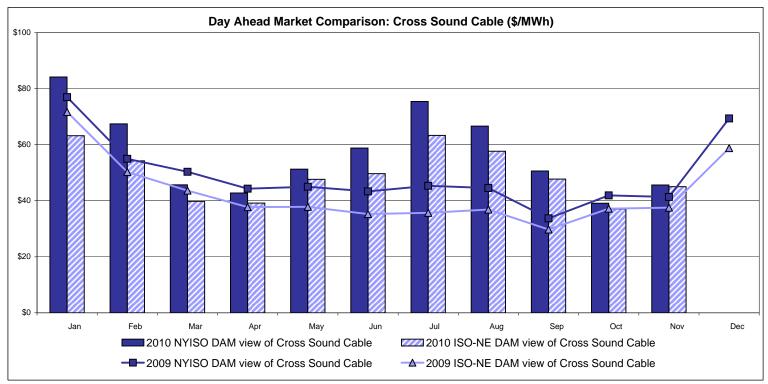

r>39.26 | <b>Zone N</b> 43.36 7.55                     | SOUND<br>CABLE<br>Controllable<br>Line<br>45.64<br>9.85                  | NORWALK<br>Controllable<br>Line<br>44.38<br>8.65                  | 25.29<br>9.40                         | 244.96<br>8.43                                         | 40.52<br>6.10                         |                |

Market Mitigation and Analysis Prepared: 12/7/2010 1:32 PM

<sup>\*</sup> Straight LBMP averages















## **External Comparison ISO-New England**





### **External Comparison PJM**





#### **External Comparison Ontario IESO**





Notes: Exchange factor used for November 2010 was 0.99 to US \$

HOEP: Hourly Ontario Energy Price Pre-Dispatch: Projected Energy Price

## External Controllable Line: Cross Sound Cable (New England)





#### Note:

ISO-NE Forecast is an advisory posting @ 18:00 day before.

The DAM and R/T prices at the Shorham138 99 interface are used for ISO-NE.

The DAM and R/T prices at the CSC interface are used for NYISO.

## **External Controllable Line: Northport - Norwalk (New England)**





#### Note:

ISO-NE Forecast is an advisory posting @ 18:00 day before.

The DAM and R/T prices at the Northport 138 interface are used for ISO-NE.

The DAM and R/T prices at the 1385 interface are used for NYISO.

## **External Controllable Line: Neptune (PJM)**





### **External Comparison Hydro-Quebec**





Note:

Hydro-Quebec Prices are unavailable.

## **External Controllable Line: Linden VFT (PJM)**





Note: Linden VFT Scheduled Line Data available beginning 11/1/2009.

#### **NYISO Real Time P