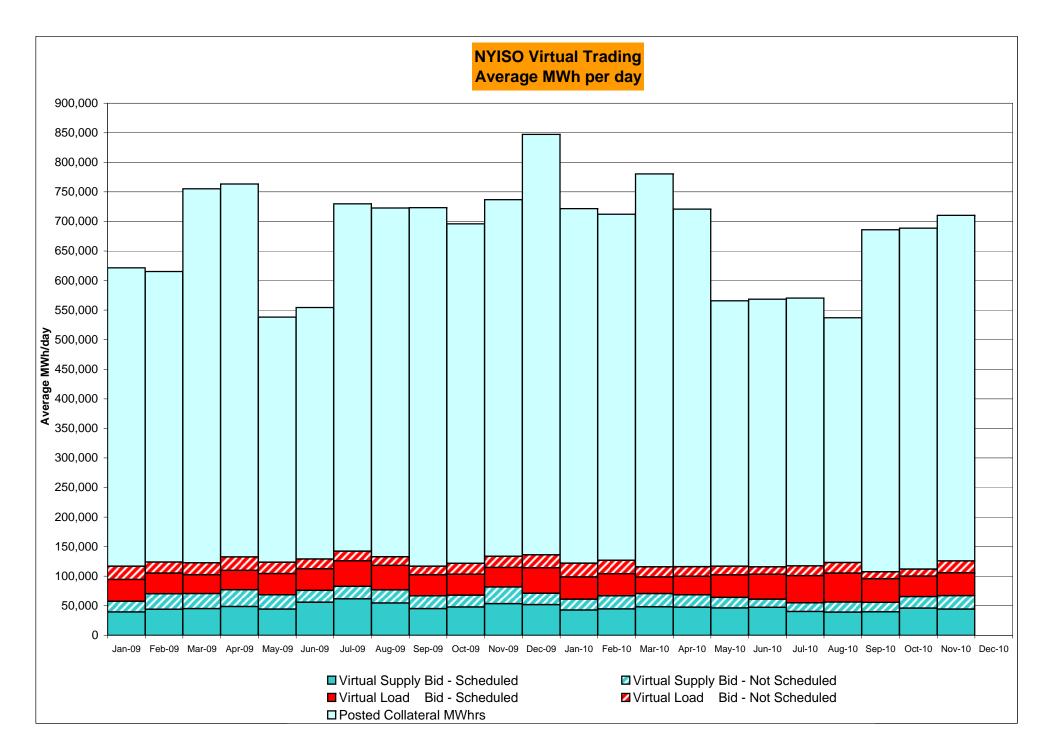

DAM Bid Production Cost Guarantees for Virtual Transactions are included in the chart and are shown from the inception of Virtual Transactions. These values are small and cannot be identified on the chart.