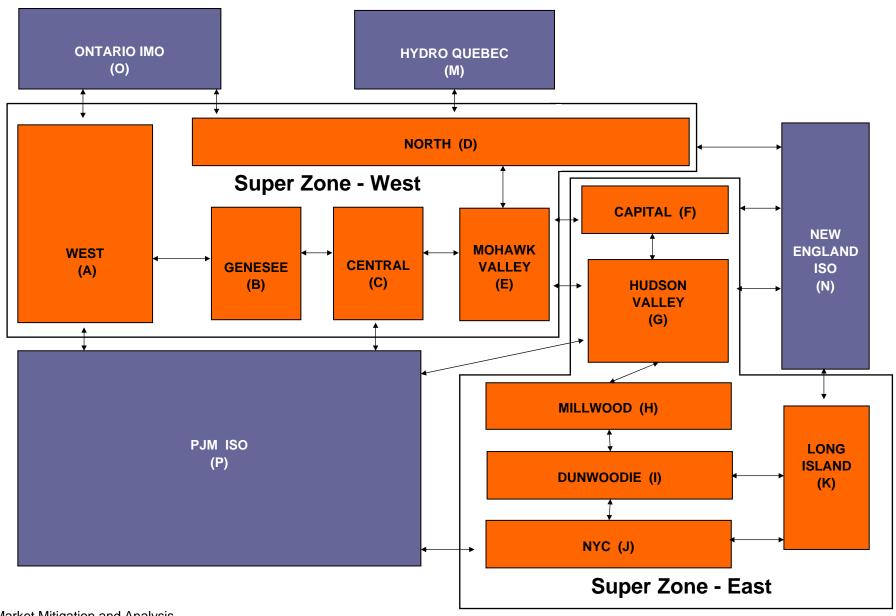

|

Market Monitoring Prepared: 12/7/2010 1:01 PM

### NYISO In City Energy Mitigation - AMP (NYC Zone) 2009 - 2010 Percentage of committed unit-hours mitigated









# NYISO LBMP ZONES



Market Mitigation and Analysis Prepared: 12/7/2010 2:08 PM

#### **Billing Codes for Chart 4-C**

| Chart 4-C Category Name                   | Billing Code | Billing Category Name                                                              |
|-------------------------------------------|--------------|------------------------------------------------------------------------------------|
| Bid Production Cost Guarantee Balancing   | 81203        | Balancing NYISO Bid Production Cost Guarantee - Internal Units                     |
| Bid Production Cost Guarantee Balancing   | 81204        | Balancing NYISO Bid Production Cost Guarantee - External Units                     |
| Bid Production Cost Guarantee Balancing   | 81205        | Balancing NYISO Bid Production Cost Guarantee Expenditu