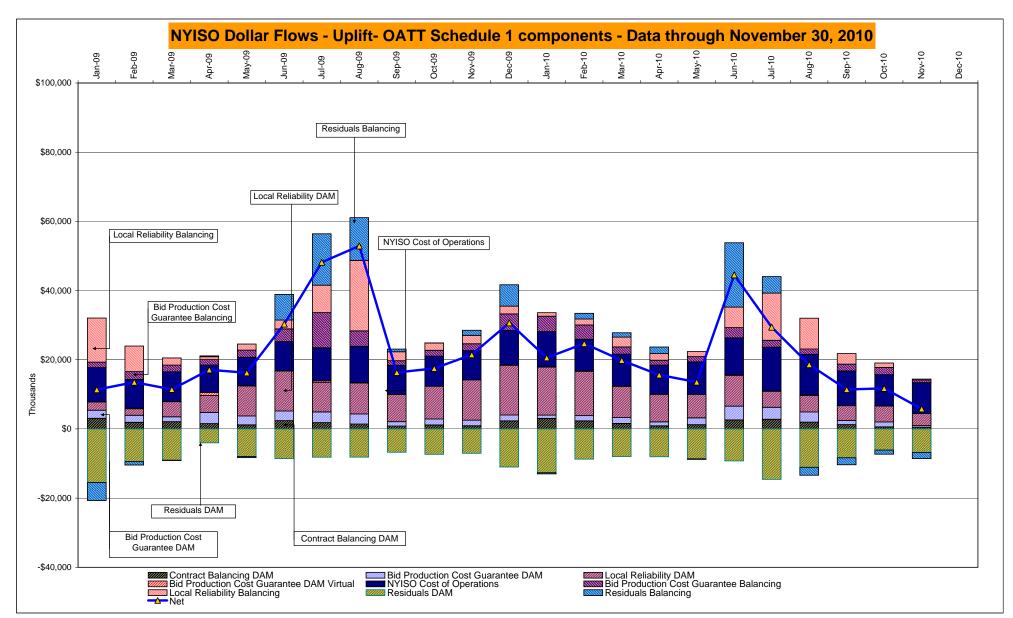

Market Mitigation and Analysis Prepared: 12/7/2010 11:44 AM

<sup>\*</sup> Excludes ICAP payments.

DAM Contract Balancing amounts are for payments made to generating units to make them whole for being dispatched below their Day-Ahead schedule, as a result of out-of-merit dispatches.

DAM Bid Production Cost Guarantees for Virtual Transactions are included in the chart and are shown from the inception of Virtual Transactions. These values are small and cannot be identified on the chart.

DAM residuals consist of both energy and loss revenue collections and payments. By design, there is a net over collection of revenues due to the difference between the marginal losses paid to generation and the average losses charged to loads.