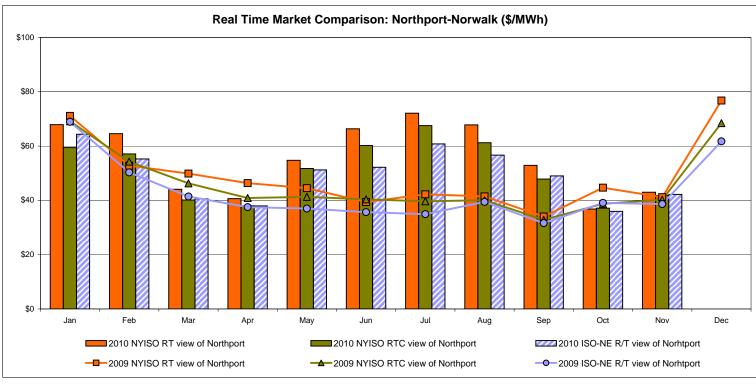

| 40.52<br>6.10                         |                |

Market Mitigation and Analysis Prepared: 12/7/2010 1:32 PM

<sup>\*</sup> Straight LBMP averages















## **External Comparison ISO-New England**





### **External Comparison PJM**





#### **External Comparison Ontario IESO**





Notes: Exchange factor used for November 2010 was 0.99 to US \$

HOEP: Hourly Ontario Energy Price Pre-Dispatch: Projected Energy Price

## External Controllable Line: Cross Sound Cable (New England)





#### Note:

ISO-NE Forecast is an advisory posting @ 18:00 day before.

The DAM and R/T prices at the Shorham138 99 interface are used for ISO-NE.

The DAM and R/T prices at the CSC interface are used for NYISO.

## **External Controllable Line: Northport - Norwalk (New England)**





#### Note:

ISO-NE Forecast is an advisory posting @ 18:00 day before.

The DAM and R/T prices at the Northport 138 interface are used for ISO-NE.

The DAM and R/T prices at the 1385 interface are used for NYISO.

## **External Controllable Line: Neptune (PJM)**





### **External Comparison Hydro-Quebec**





Note:

Hydro-Quebec Prices are unavailable.

## **External Controllable Line: Linden VFT (PJM)**





Note: Linden VFT Scheduled Line Data available beginning 11/1/2009.

#### **NYISO Real Time Price Correction Statistics**

| 2010