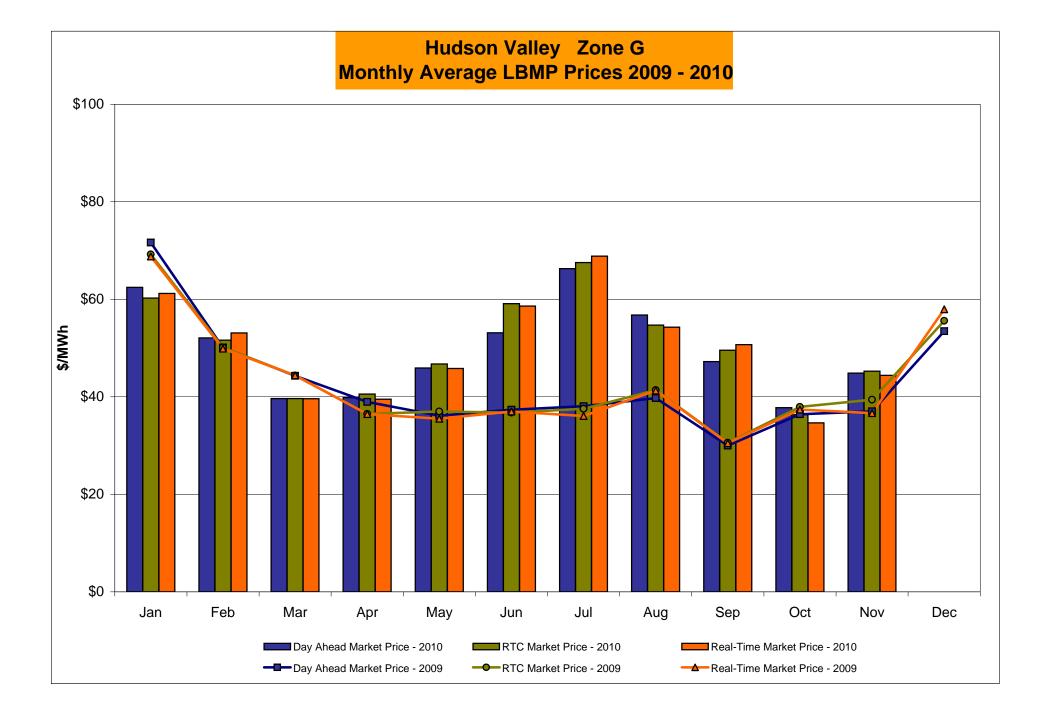

## Market Performance Highlights for November 2010

- LBMP for November is \$44.96/MWh, up from \$39.29/MWh in October 2010.
  - Average monthly cost is \$46.89/MWh, up from \$41.58/MWh in October 2010.
  - Day Ahead and Real Time LBMPs have increased from October 2010.
- Average daily sendout is 405GWh/day in November, up from 393GWh/day in October 2010 and slightly higher than the November 2009 sendout of 401GWh/day.
- Fuel Prices are up compared to last month.
  - Kerosene is \$17.77/MMBtu, up from \$17.19/MMBtu in October.
  - No. 2 Fuel Oil is \$16.51/MMBtu, up from \$15.98/MBtu in October.
  - No. 6 Fuel Oil is \$13.55/MMBtu, up from \$12.65/MMBtu in October.
  - Natural Gas is \$4.10/MMBtu, up from \$3.70/MMBtu in October.
- Uplift per MWh is lower than the previous month.
  - Uplift (not including NYISO cost of operations) is (\$0.24)/MWh, down from \$0.21/MWh in October:
    - The TSA Share is \$0.00/MWh
    - The Local Reliability Share is (\$0.16)/MWh
    - The Other Share is (\$0.08)/MWh
  - Total uplift (Schedule 1 components including NYISO Cost of Operations) is lower than in October.