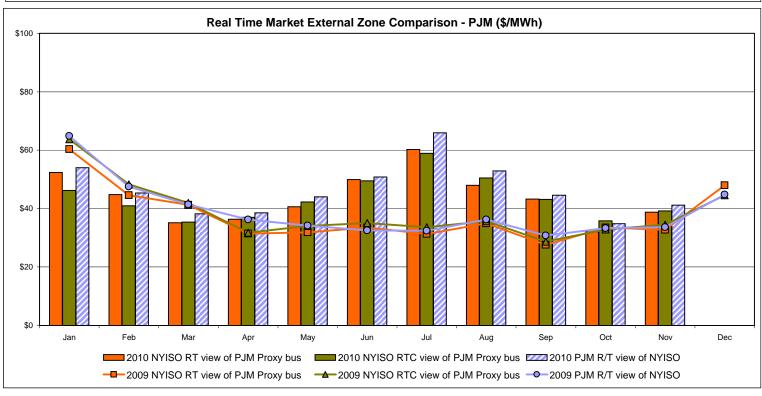

on  RTC LBMP Unweighted Price * Standard Deviation                 | Zone O<br>39.36<br>5.87        | QUEBEC<br>(Wheel)<br>Zone M<br>40.97<br>6.36                   | QUEBEC (Import/Export)  Zone M  40.84 6.13              | Zone P<br>39.57<br>8.28<br>39.26 | <b>Zone N</b> 43.36 7.55                     | SOUND<br>CABLE<br>Controllable<br>Line<br>45.64<br>9.85                  | NORWALK<br>Controllable<br>Line<br>44.38<br>8.65                  | 25.29<br>9.40                         | 244.96<br>8.43                                         | 40.52<br>6.10                         |                |

Market Mitigation and Analysis Prepared: 12/7/2010 1:32 PM

<sup>\*</sup> Straight LBMP averages















## **External Comparison ISO-New England**





### **External Comparison PJM**





#### **External Comparison Ontario IESO**





Notes: Exchange factor used for November 2010 was 0.99 to US \$

HOEP: Hourly Ontario Energy Price Pre-Dispatch: Projected Energy Price

## External Controllable Line: Cross Sound Cable (New England)





#### Note:

ISO-NE Forecast is an advisory posting @ 18:00 day before.

The DAM and R/T prices at the Shorham138 99 interface are used for ISO-NE.

The DAM and R/T prices at the CSC interface are used for NYISO.

## **External Controllable Line: Northport - Norwalk (New England)**





#### Note:

ISO-NE Forecast is an advisory posting @ 18:00 day before.

The DAM and R/T prices at the Northport 138 interface are used for ISO-NE.

The DAM and R/T prices at the 1385 interface are used for NYISO.

## **External Controllable Line: Neptune (PJM