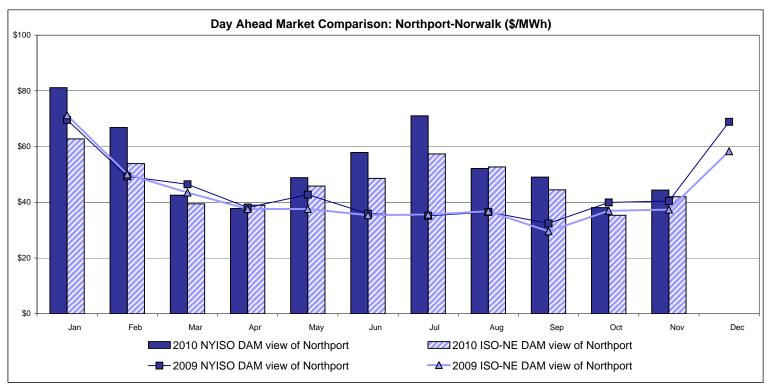

| 40.52<br>6.10                         |                |

Market Mitigation and Analysis Prepared: 12/7/2010 1:32 PM

<sup>\*</sup> Straight LBMP averages















## **External Comparison ISO-New England**





### **External Comparison PJM**





#### **External Comparison Ontario IESO**





Notes: Exchange factor used for November 2010 was 0.99 to US \$

HOEP: Hourly Ontario Energy Price Pre-Dispatch: Projected Energy Price

## External Controllable Line: Cross Sound Cable (New England)





#### Note:

ISO-NE Forecast is an advisory posting @ 18:00 day before.

The DAM and R/T prices at the Shorham138 99 interface are used for ISO-NE.

The DAM and R/T prices at the CSC interface are used for NYISO.

## **External Controllable Line: Northport - Norwalk (New England)**





#### Note:

ISO-NE Forecast is an advisory posting @ 18:00 day before.

The DAM and R/T prices at the Northport 138 interface are used for ISO-NE.

The DAM and R/T prices at the 1385 interface are used for NYISO.

## **External Controllable Line: Neptune (PJM)**





### **External Comparison Hydro-Quebec**





Note:

Hydro-Quebec Prices are unavailable.

## **External Controllable Line: Linden VFT (PJM)**





Note: Linden VFT Scheduled Line Data available beginning 11/1/2009.

#### **NYISO Real Time Price Correction Statistics**

| 2010