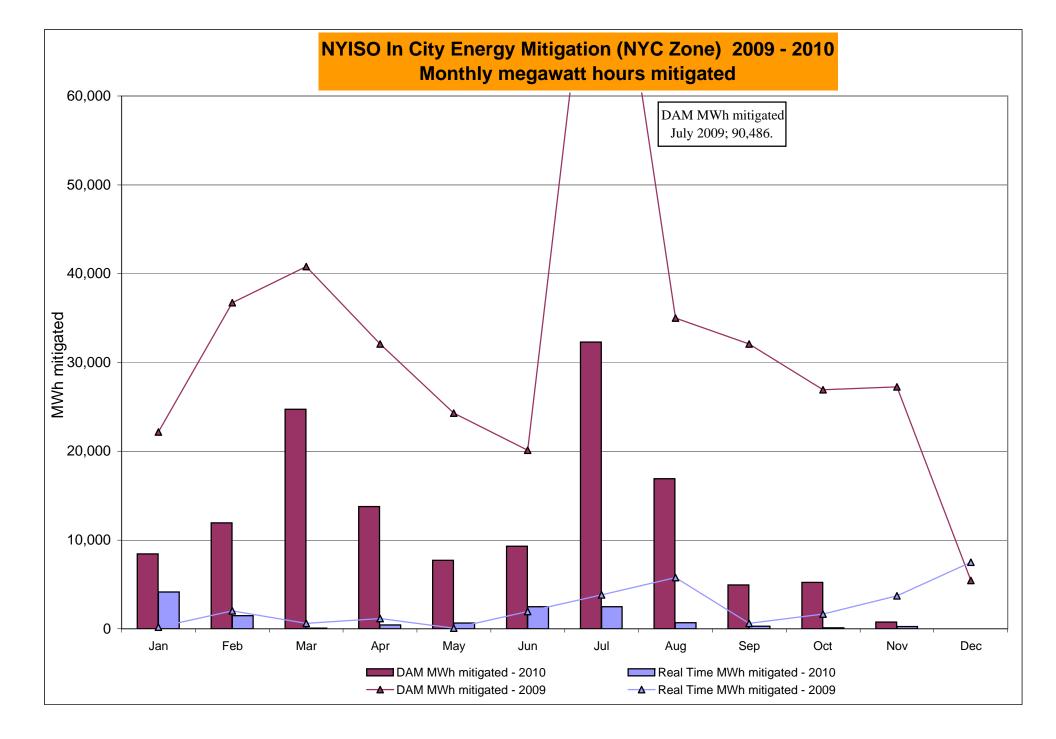

|

Market Monitoring Prepared: 12/7/2010 1:01 PM

### NYISO In City Energy Mitigation - AMP (NYC Zone) 2009 - 2010 Percentage of committed unit-hours mitigated









# NYISO LBMP ZONES



Market Mitigation and Analysis Prepared: 12/7/2010 2:08 PM

#### **Billing Codes for Chart 4-C**

| Chart 4-C Category Name                   | Billing Code | Billing Category Name                                                              |
|-------------------------------------------|--------------|------------------------------------------------------------------------------------|
| Bid Production Cost Guarantee Balancing   | 81203        | Balancing NYISO Bid Production Cost Guarantee - Internal Units                     |
| Bid Production Cost Guarantee Balancing   | 81204        | Balancing NYISO Bid Production Cost Guarantee - External Units                     |
| Bid Production Cost Guarantee Balancing   | 81205        | Balancing NYISO Bid Productio