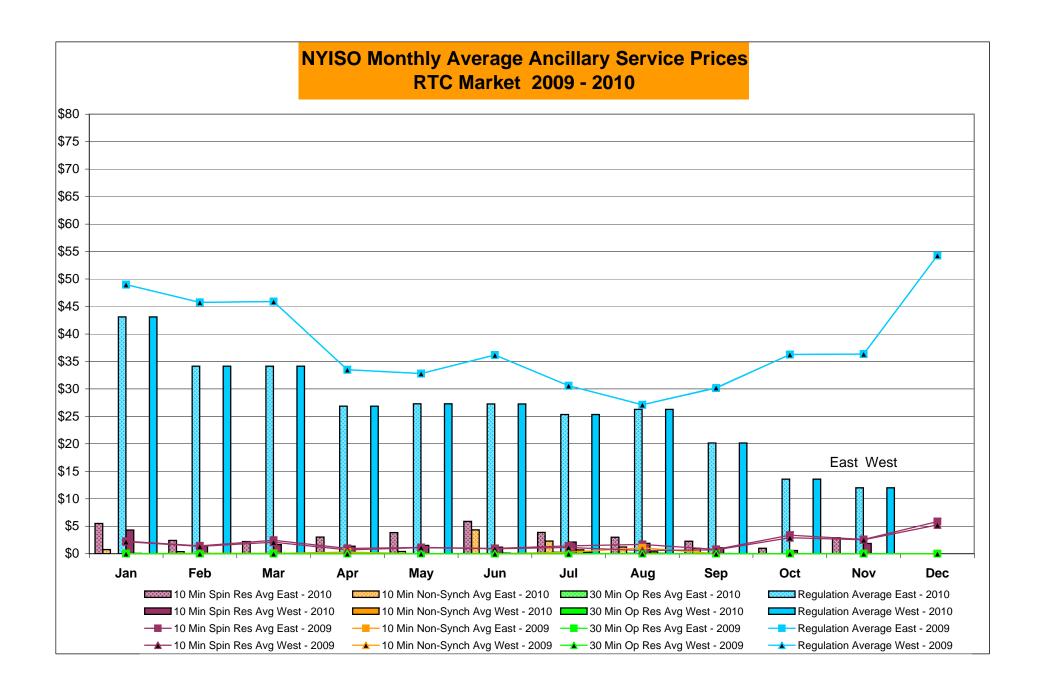

| 6,900      | 1,478          |         | Oct-10           | 516          | 5              |            | 13           | 1         | Oct-10           |             |           |            | 19,478     |
|         | Nov-10           | 2,685          | 1,319      |            | 1,142          |         | Nov-10           | 446          | 2              |            | 52           | 1         | Nov-10           |             |           |            | 22,735     |
|         | Dec-10           |                |            |            |                |         | Dec-10           |              |                |            |              | <u> </u>  | Dec-10           |             |           |            |            |

Market Mitigation and Analysis Prepared: 12/7/2010 2:33 PM









#### NYISO Markets Ancillary Services Statistics - Unweighted Price (\$/MWH)

|                                                                                                                                                                                                                                                                                                                                                                                                                                                                                                                                                                                                                      |                                                                                                                    |