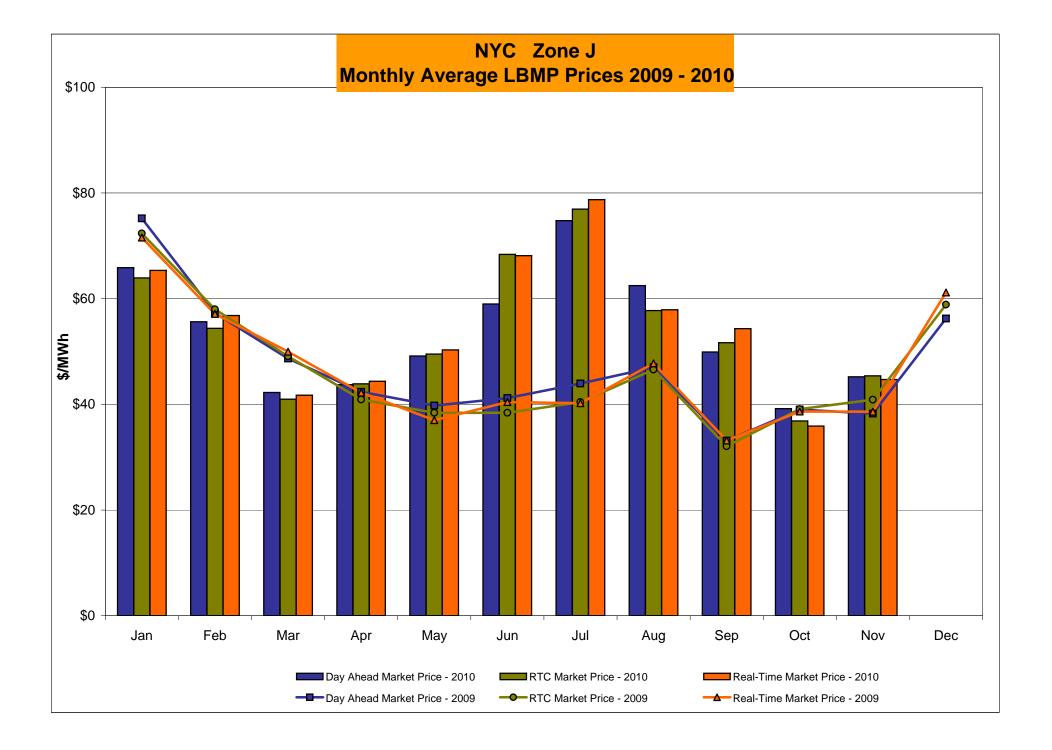

## Market Performance Highlights for November 2010

- LBMP for November is \$44.96/MWh, up from \$39.29/MWh in October 2010.
  - Average monthly cost is \$46.89/MWh, up from \$41.58/MWh in October 2010.
  - Day Ahead and Real Time LBMPs have increased from October 2010.
- Average daily sendout is 405GWh/day in November, up from 393GWh/day in October 2010 and slightly higher than the November 2009 sendout of 401GWh/day.
- Fuel Prices are up compared to last month.
  - Kerosene is \$17.77/MMBtu, up from \$17.19/MMBtu in October.
  - No. 2 Fuel Oil is \$16.51/MMBtu, up from \$15.98/MBtu in October.
  - No. 6 Fuel Oil is \$13.55/MMBtu, up from \$12.65/MMBtu in October.
  - Natural Gas is \$4.10/MMBtu, up from \$3.70/MMBtu in October.
- Uplift per MWh is lower than the previous month.
  - Uplift (not including NYISO cost of operations) is (\$0.24)/MWh, down from \$0.21/MWh in October:
    - The TSA Share is \$0.00/MWh
    - The Local Reliability Share is (\$0.16)/MWh
    - The Other Share is (\$0.08)/MWh
  - Total uplift (Schedule 1 components including NYISO Cost of Operations) is lower than in October.