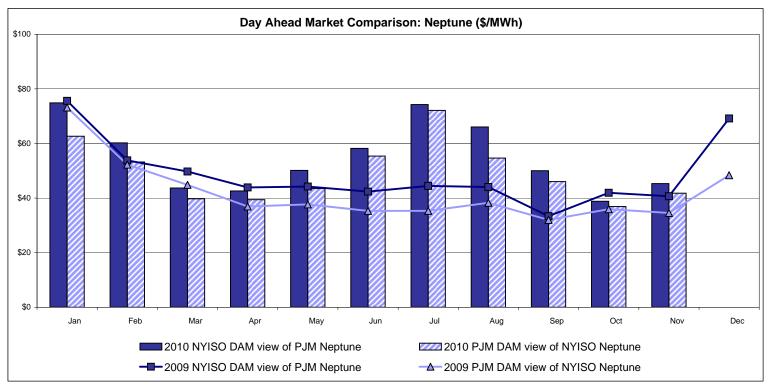

# **External Comparison Ontario IESO**





Notes: Exchange factor used for November 2010 was 0.99 to US \$

HOEP: Hourly Ontario Energy Price Pre-Dispatch: Projected Energy Price

## External Controllable Line: Cross Sound Cable (New England)





#### Note:

ISO-NE Forecast is an advisory posting @ 18:00 day before.

The DAM and R/T prices at the Shorham138 99 interface are used for ISO-NE.

The DAM and R/T prices at the CSC interface are used for NYISO.

## **External Controllable Line: Northport - Norwalk (New England)**





#### Note:

ISO-NE Forecast is an advisory posting @ 18:00 day before.

The DAM and R/T prices at the Northport 138 interface are used for ISO-NE.

The DAM and R/T prices at the 1385 interface are used for NYISO.

## **External Controllable Line: Neptune (PJM)**





### **External Comparison Hydro-Quebec**





Note:

Hydro-Quebec Prices are unavailable.

## **External Controllable Line: Linden VFT (PJM)**





Note: Linden VFT Scheduled Line Data available beginning 11/1/2009.

#### **NYISO Real Time Price Correction Statistics**

| 2010                                                                                                                                                                                                                                                                                                                                                                                                                                         |