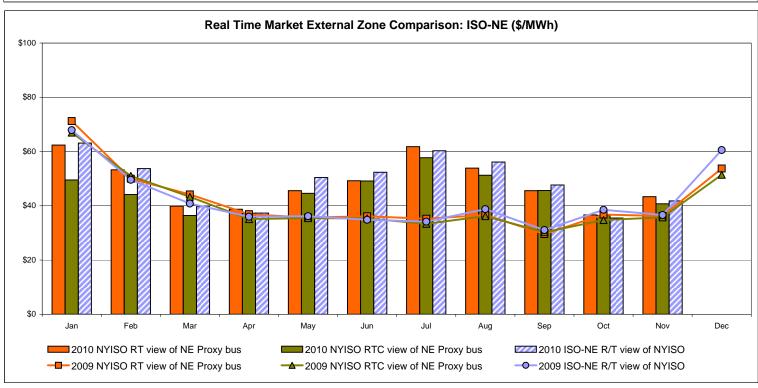

| Unweighted Price * Standard Deviation  RTC LBMP Unweighted Price * Standard Deviation                 | Zone O<br>39.36<br>5.87        | QUEBEC<br>(Wheel)<br>Zone M<br>40.97<br>6.36                   | QUEBEC (Import/Export)  Zone M  40.84 6.13              | Zone P<br>39.57<br>8.28<br>39.26 | <b>Zone N</b> 43.36 7.55                     | SOUND<br>CABLE<br>Controllable<br>Line<br>45.64<br>9.85                  | NORWALK<br>Controllable<br>Line<br>44.38<br>8.65                  | 25.29<br>9.40                         | 244.96<br>8.43                                         | 40.52<br>6.10                         |                |

Market Mitigation and Analysis Prepared: 12/7/2010 1:32 PM

<sup>\*</sup> Straight LBMP averages















## **External Comparison ISO-New England**





### **External Comparison PJM**





#### **External Comparison Ontario IESO**





Notes: Exchange factor used for November 2010 was 0.99 to US \$

HOEP: Hourly Ontario Energy Price Pre-Dispatch: Projected Energy Price

## External Controllable Line: Cross Sound Cable (New England)





#### Note:

ISO-NE Forecast is an advisory posting @ 18:00 day before.

The DAM and R/T prices at the Shorham138 99 interface are used for ISO-NE.

The DAM and R/T prices at the CSC interface are used for NYISO.

## **External Controllable Line: Northport - Norwalk (New England)**





#### Note:

ISO-NE Forecast is an advisory posting @ 18:00 day before.

The DAM and R/T prices at the Northport 138 interface are used for ISO-NE.

The DAM and R/T prices at the 1385 interface are used for NYISO.

## **Ext