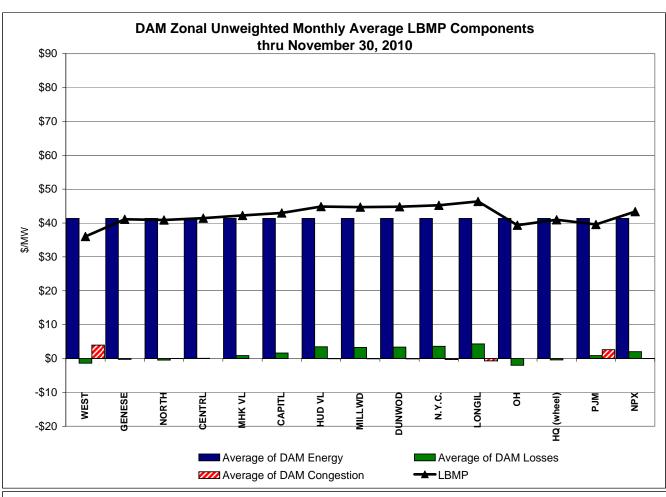

DAM Bid Production Cost Guarantees for Virtual Transactions are included in the chart and are shown from the inception of Virtual Transactions. These values are small and cannot be identified on the chart.

DAM residuals consist of both energy and loss revenue collections and payments. By design, there is a net over collection of revenues due to the difference between the marginal losses paid to generation and the average losses charged to loads.