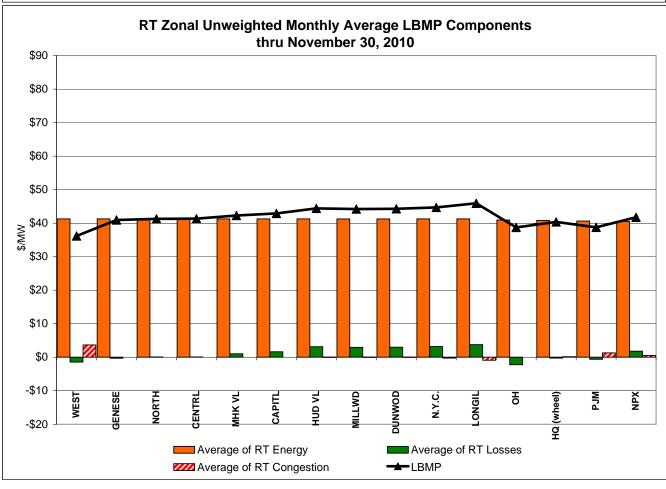

6.10<br>39.18<br>5.95        |                |
| Unweighted Price * Standard Deviation  RTC LBMP Unweighted Price * Standard Deviation                 | Zone O<br>39.36<br>5.87        | QUEBEC<br>(Wheel)<br>Zone M<br>40.97<br>6.36                   | QUEBEC (Import/Export)  Zone M  40.84 6.13              | Zone P<br>39.57<br>8.28<br>39.26 | <b>Zone N</b> 43.36 7.55                     | SOUND<br>CABLE<br>Controllable<br>Line<br>45.64<br>9.85                  | NORWALK<br>Controllable<br>Line<br>44.38<br>8.65                  | 25.29<br>9.40                         | 244.96<br>8.43                                         | 40.52<br>6.10                         |                |

Market Mitigation and Analysis Prepared: 12/7/2010 1:32 PM

<sup>\*</sup> Straight LBMP averages















## **External Comparison ISO-New England**





### **External Comparison PJM**





#### **External Comparison Ontario IESO**





Notes: Exchange factor used for November 2010 was 0.99 to US \$

HOEP: Hourly Ontario Energy Price Pre-Dispatch: Projected Energy Price

## External Controllable Line: Cross Sound Cable (New England)





#### Note:

ISO-NE Forecast is an advisory posting @ 18:00 day before.

The DAM and R/T prices at the Shorham138 99 interface are used for ISO-NE.

The DAM and R/T prices at the CSC interface are used for NYISO.

## **External Controllable Line: Northport - Norwalk (New England)**





#### Note:

ISO-NE Forecast is an advisory posting @ 18:00 day before.

The DAM and R/T prices at the Northport 138 interface are used for ISO-NE.

The DAM and R/T prices at