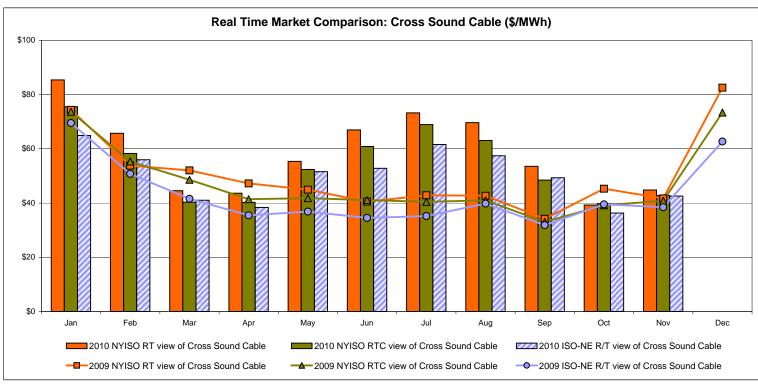

39.26 | <b>Zone N</b> 43.36 7.55                     | SOUND<br>CABLE<br>Controllable<br>Line<br>45.64<br>9.85                  | NORWALK<br>Controllable<br>Line<br>44.38<br>8.65                  | 25.29<br>9.40                         | 244.96<br>8.43                                         | 40.52<br>6.10                         |                |

Market Mitigation and Analysis Prepared: 12/7/2010 1:32 PM

<sup>\*</sup> Straight LBMP averages















## **External Comparison ISO-New England**





### **External Comparison PJM**





#### **External Comparison Ontario IESO**





Notes: Exchange factor used for November 2010 was 0.99 to US \$

HOEP: Hourly Ontario Energy Price Pre-Dispatch: Projected Energy Price

## External Controllable Line: Cross Sound Cable (New England)





#### Note:

ISO-NE Forecast is an advisory posting @ 18:00 day before.

The DAM and R/T prices at the Shorham138 99 interface are used for ISO-NE.

The DAM and R/T prices at the CSC interface are used for NYISO.

## **External Controllable Line: Northport - Norwalk (New England)**





#### Note:

ISO-NE Forecast is an advisory posting @ 18:00 day before.

The DAM and R/T prices at the Northport 138 interface are used for ISO-NE.

The DAM and R/T prices at the 1385 interface are used for NYISO.

## **External Controllable Line: Neptune (PJM)**





### **External Comparison Hydro-Quebec**





Note:

Hydro-Quebec Prices are unavailable.

## **External Controllable Line: Linden VFT (PJM)**





Note: Linden VFT Scheduled Line Data available beginning 11/1/2009.

#### **NYISO Real Time Pri