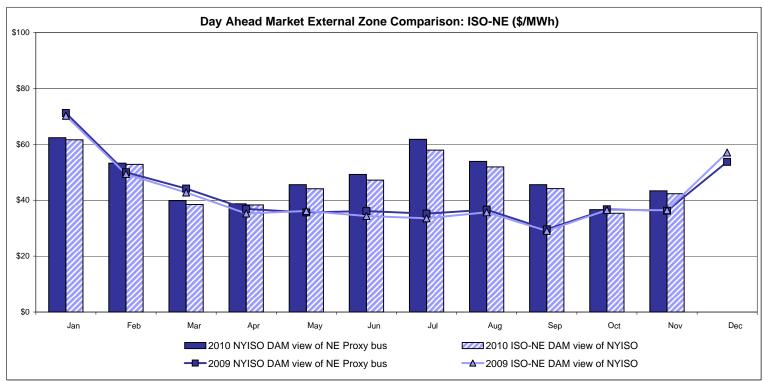

|
| Unweighted Price * Standard Deviation  RTC LBMP Unweighted Price * Standard Deviation                 | Zone O<br>39.36<br>5.87        | QUEBEC<br>(Wheel)<br>Zone M<br>40.97<br>6.36                   | QUEBEC (Import/Export)  Zone M  40.84 6.13              | Zone P<br>39.57<br>8.28<br>39.26 | <b>Zone N</b> 43.36 7.55                     | SOUND<br>CABLE<br>Controllable<br>Line<br>45.64<br>9.85                  | NORWALK<br>Controllable<br>Line<br>44.38<br>8.65                  | 25.29<br>9.40                         | 244.96<br>8.43                                         | 40.52<br>6.10                         |                |

Market Mitigation and Analysis Prepared: 12/7/2010 1:32 PM

<sup>\*</sup> Straight LBMP averages















## **External Comparison ISO-New England**





### **External Comparison PJM**





#### **External Comparison Ontario IESO**





Notes: Exchange factor used for November 2010 was 0.99 to US \$

HOEP: Hourly Ontario Energy Price Pre-Dispatch: Projected Energy Price

## External Controllable Line: Cross Sound Cable (New England)





#### Note:

ISO-NE Forecast is an advisory posting @ 18:00 day before.

The DAM and R/T prices at the Shorham138 99 interface are used for ISO-NE.

The DAM and R/T prices at the CSC interface are used for NYISO.

## **External Controllable Line: Northport - Norwalk (New England)**





#### Note:

ISO-NE Forecast is an advisory posting @ 18:00 day before.

The DAM and R/T prices at the Northport 138 interface are used for ISO-NE.

The DAM and R/T prices at the 1385 interface are used for NYISO.

## **E