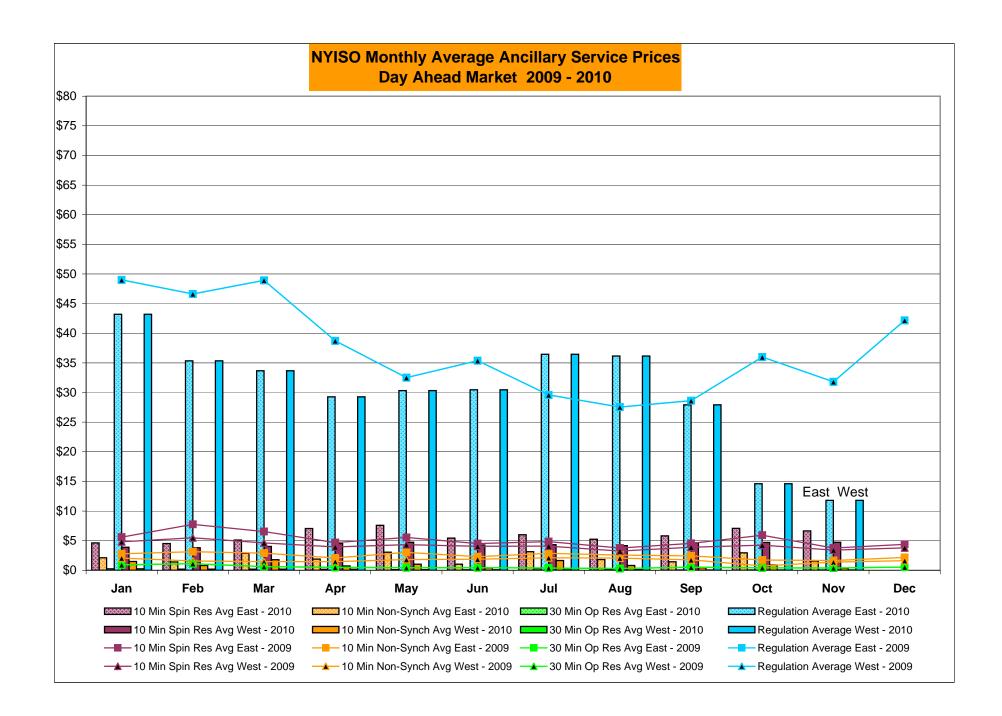

6      | 6,900      | 1,478          |         | Oct-10           | 516          | 5              |            | 13           | 1         | Oct-10           |             |           |            | 19,478     |
|         | Nov-10           | 2,685          | 1,319      |            | 1,142          |         | Nov-10           | 446          | 2              |            | 52           | 1         | Nov-10           |             |           |            | 22,735     |
|         | Dec-10           |                |            |            |                |         | Dec-10           |              |                |            |              | <u> </u>  | Dec-10           |             |           |            |            |

Market Mitigation and Analysis Prepared: 12/7/2010 2:33 PM









#### NYISO Markets Ancillary Services Statistics - Unweighted Price (\$/MWH)

|                                                                                                                                                                                                                                                                                                                                                                                                                                                                                                                                                                                                                      |