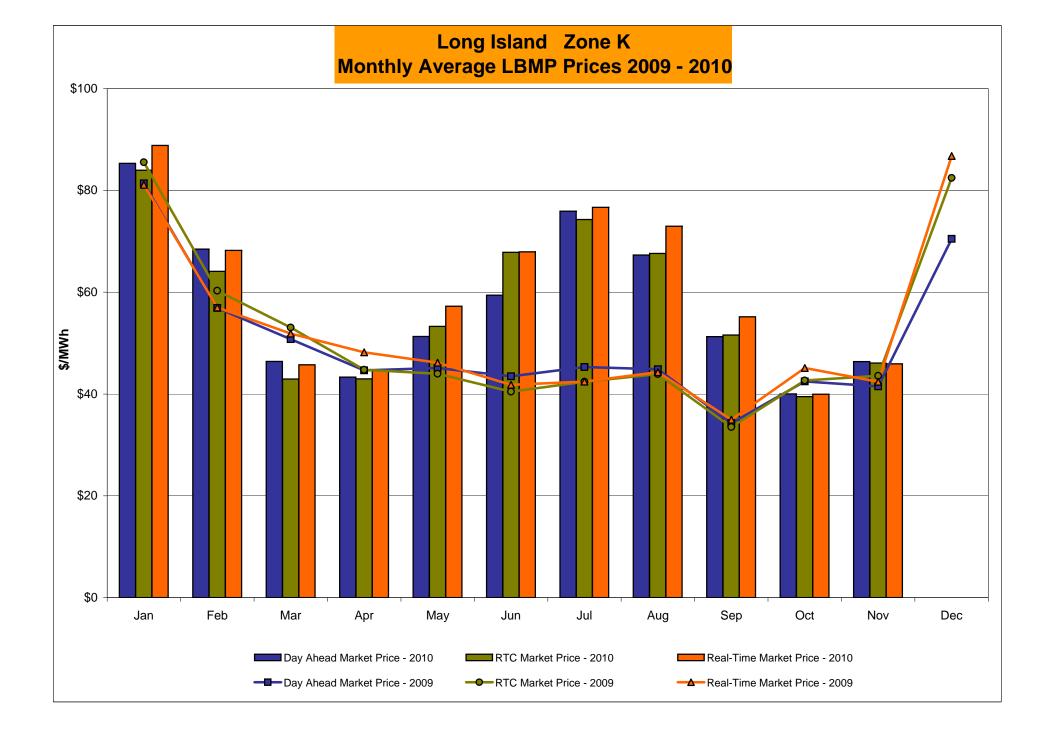

## Market Performance Highlights for November 2010

- LBMP for November is \$44.96/MWh, up from \$39.29/MWh in October 2010.
  - Average monthly cost is \$46.89/MWh, up from \$41.58/MWh in October 2010.
  - Day Ahead and Real Time LBMPs have increased from October 2010.
- Average daily sendout is 405GWh/day in November, up from 393GWh/day in October 2010 and slightly higher than the November 2009 sendout of 401GWh/day.
- Fuel Prices are up compared to last month.
  - Kerosene is \$17.77/MMBtu, up from \$17.19/MMBtu in October.
  - No. 2 Fuel Oil is \$16.51/MMBtu, up from \$15.98/MBtu in October.
  - No. 6 Fuel Oil is \$13.55/MMBtu, up from \$12.65/MMBtu in October.
  - Natural Gas is \$4.10/MMBtu, up from \$3.70/MMBtu in October.
- Uplift per MWh is lower than the previous month.
  - Uplift (not including NYISO cost of operations) is (\$0.24)/MWh, down from \$0.21/MWh in October:
    - The TSA Share is \$0.00/MWh
    - The Local Reliability Share is (\$0.16)/MWh
    - The Other Share is (\$0.08)/MWh
  - Total uplift (Schedule 1 components including NYISO Cost of Operations) is lower than in October.