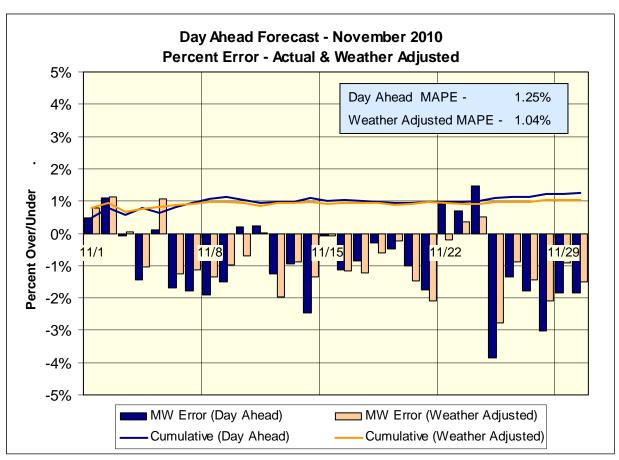

chases                                                         |
| Residuals Balancing                       | 81314        | Emergency Energy Sales                                                             |
| Residuals DAM                             | 81301        | Day Ahead Market Energy Residual                                                   |
| Residuals DAM                             | 81303        | Day Ahead Market Loss Residual                                                     |
| Residuals DAM                             | 81308        | Day Ahead Market Energy Residual                                                   |
| Residuals DAM                             | 81310        | Day Ahead Market Loss Residual                                                     |











| Description                              | Status and Milestone Deliverables                                                                                                                                                                                                                                                                                                                                                                                                                                                                   |  |  |  |  |
|------------------------------------------|---------------------------------------------------------------------------------------------------------------------------------------------------------------------------------------------------------------