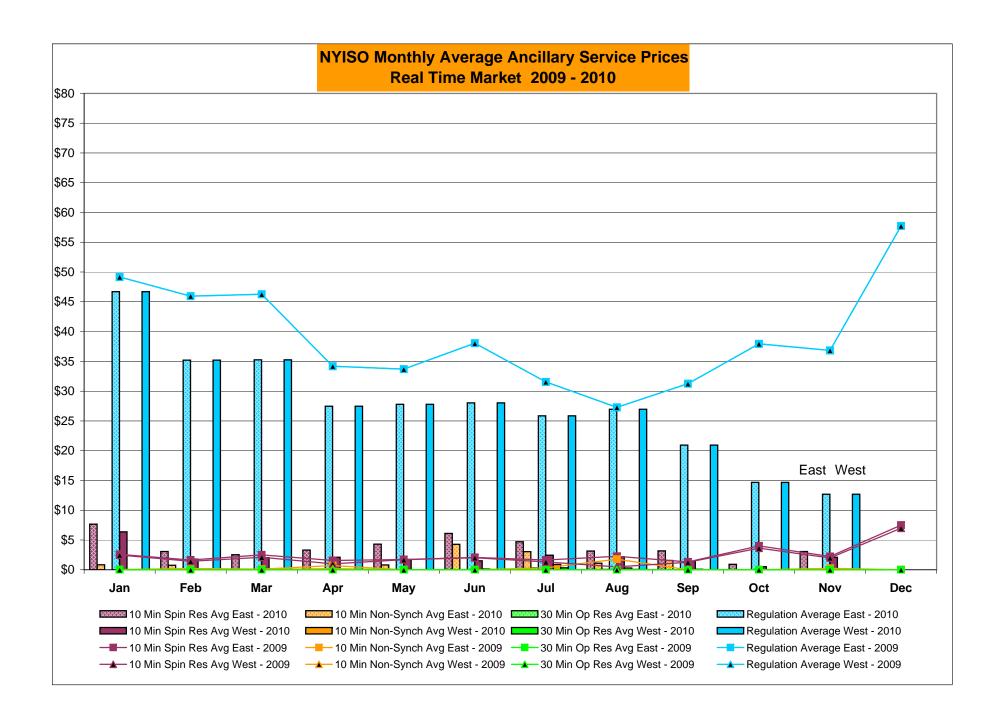

## Market Performance Highlights for November 2010

- LBMP for November is \$44.96/MWh, up from \$39.29/MWh in October 2010.
  - Average monthly cost is \$46.89/MWh, up from \$41.58/MWh in October 2010.
  - Day Ahead and Real Time LBMPs have increased from October 2010.
- Average daily sendout is 405GWh/day in November, up from 393GWh/day in October 2010 and slightly higher than the November 2009 sendout of 401GWh/day.
- Fuel Prices are up compared to last month.
  - Kerosene is \$17.77/MMBtu, up from \$17.19/MMBtu in October.
  - No. 2 Fuel Oil is \$16.51/MMBtu, up from \$15.98/MBtu in October.
  - No. 6 Fuel Oil is \$13.55/MMBtu, up from \$12.65/MMBtu in October.
  - Natural Gas is \$4.10/MMBtu, up from \$3.70/MMBtu in October.
- Uplift per MWh is lower than the previous month.
  - Uplift (not including NYISO cost of operations) is (\$0.24)/MWh, down from \$0.21/MWh in October:
    - The TSA Share is \$0.00/MWh
    - The Local Reliability Share is (\$0.16)/MWh
    - The Other Share is (\$0.08)/MWh
  - Total uplift (Schedule 1 components including NYISO Cost of Operations) is lower than in October.