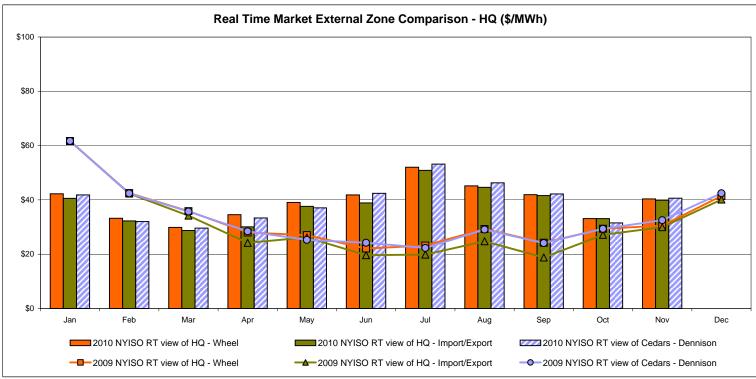

s: Exchange factor used for November 2010 was 0.99 to US \$

HOEP: Hourly Ontario Energy Price Pre-Dispatch: Projected Energy Price

## External Controllable Line: Cross Sound Cable (New England)





#### Note:

ISO-NE Forecast is an advisory posting @ 18:00 day before.

The DAM and R/T prices at the Shorham138 99 interface are used for ISO-NE.

The DAM and R/T prices at the CSC interface are used for NYISO.

## **External Controllable Line: Northport - Norwalk (New England)**





#### Note:

ISO-NE Forecast is an advisory posting @ 18:00 day before.

The DAM and R/T prices at the Northport 138 interface are used for ISO-NE.

The DAM and R/T prices at the 1385 interface are used for NYISO.

## **External Controllable Line: Neptune (PJM)**





### **External Comparison Hydro-Quebec**





Note:

Hydro-Quebec Prices are unavailable.

## **External Controllable Line: Linden VFT (PJM)**





Note: Linden VFT Scheduled Line Data available beginning 11/1/2009.

#### **NYISO Real Time Price Correction Statistics**

| 2010                                                                                                                                                                                                                                                                                                                                                                                                                                         |