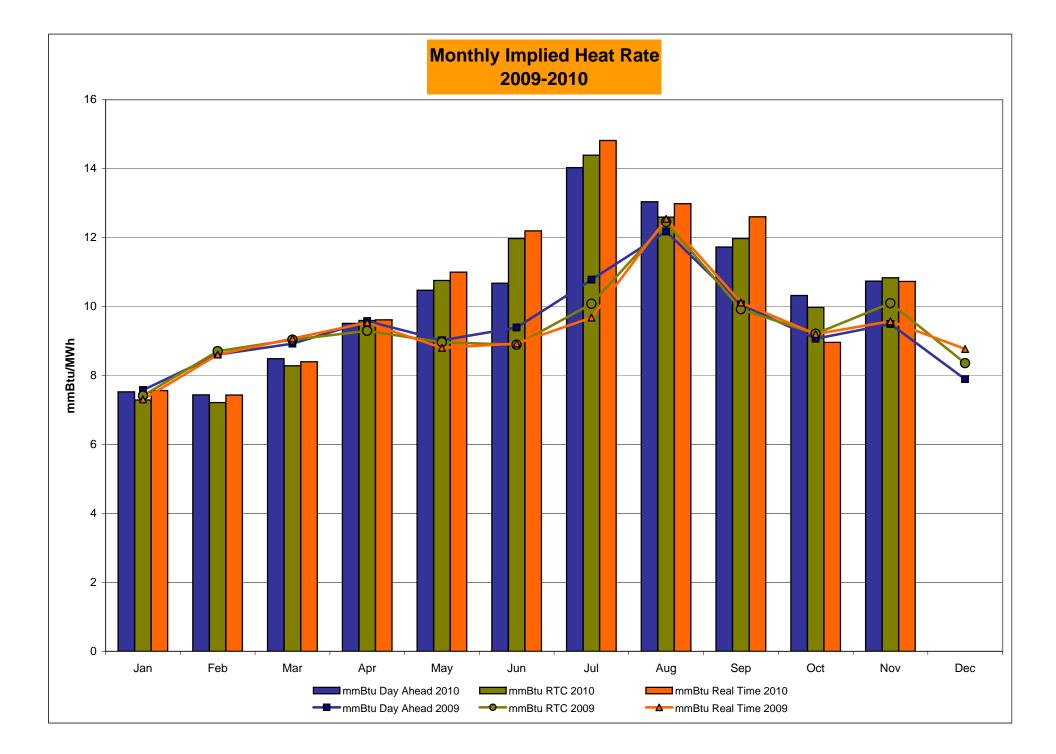

|

Market Monitoring Prepared: 12/7/2010 1:01 PM

### NYISO In City Energy Mitigation - AMP (NYC Zone) 2009 - 2010 Percentage of committed unit-hours mitigated









# NYISO LBMP ZONES



Market Mitigation and Analysis Prepared: 12/7/2010 2:08 PM

#### **Billing Codes for Chart 4-C**

| Chart 4-C Category Name                   | Billing Code | Billing Category Name                                                              |
|-------------------------------------------|--------------|------------------------------------------------------------------------------------|
| Bid Production Cost Guarantee Balancing   | 81203        | Balancing NYISO Bid Production Cost Guarantee - Internal Units                     |
| Bid Production Cost Guarantee Balancing   | 81204        | Balancing NYISO Bid Production Cost Guarantee - External Units                     |
| Bid Production Cost Guarantee Balancing   | 81205        | Balancing NYISO Bid Production Co