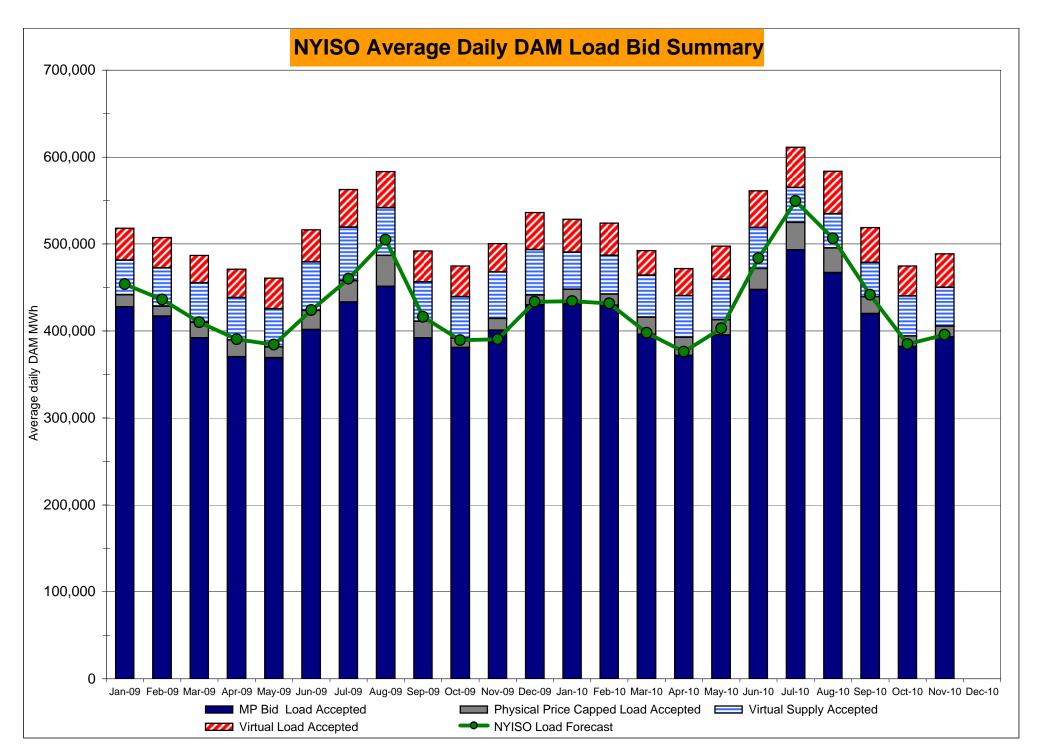

|

Market Monitoring Prepared: 12/7/2010 1:01 PM

### NYISO In City Energy Mitigation - AMP (NYC Zone) 2009 - 2010 Percentage of committed unit-hours mitigated









# NYISO LBMP ZONES



Market Mitigation and Analysis Prepared: 12/7/2010 2:08 PM

#### **Billing Codes for Chart 4-C**

| Chart 4-C Category Name                   | Billing Code | Billing Category Name                                                              |
|-------------------------------------------|--------------|------------------------------------------------------------------------------------|
| Bid Production Cost Guarantee Balancing   | 81203        | Balancing NYISO Bid Production Cost Guarantee - Internal Units                     |
| Bid Production Cost Guarantee Balancing   | 81204        | Balancing NYISO Bid Production Cost Guarantee - External Units                     |
| Bid Production Cost Guarantee Balancing   | 81205        | Balancing NYISO Bid Production