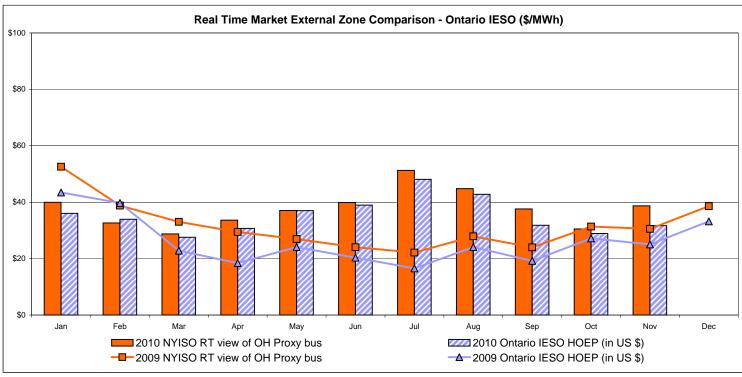

ion                 | Zone O<br>39.36<br>5.87        | QUEBEC<br>(Wheel)<br>Zone M<br>40.97<br>6.36                   | QUEBEC (Import/Export)  Zone M  40.84 6.13              | Zone P<br>39.57<br>8.28<br>39.26 | <b>Zone N</b> 43.36 7.55                     | SOUND<br>CABLE<br>Controllable<br>Line<br>45.64<br>9.85                  | NORWALK<br>Controllable<br>Line<br>44.38<br>8.65                  | 25.29<br>9.40                         | 244.96<br>8.43                                         | 40.52<br>6.10                         |                |

Market Mitigation and Analysis Prepared: 12/7/2010 1:32 PM

<sup>\*</sup> Straight LBMP averages















## **External Comparison ISO-New England**





### **External Comparison PJM**





#### **External Comparison Ontario IESO**





Notes: Exchange factor used for November 2010 was 0.99 to US \$

HOEP: Hourly Ontario Energy Price Pre-Dispatch: Projected Energy Price

## External Controllable Line: Cross Sound Cable (New England)





#### Note:

ISO-NE Forecast is an advisory posting @ 18:00 day before.

The DAM and R/T prices at the Shorham138 99 interface are used for ISO-NE.

The DAM and R/T prices at the CSC interface are used for NYISO.

## **External Controllable Line: Northport - Norwalk (New England)**





#### Note:

ISO-NE Forecast is an advisory posting @ 18:00 day before.

The DAM and R/T prices at the Northport 138 interface are used for ISO-NE.

The DAM and R/T prices at the 1385 interface are used for NYISO.

## **External Controllable Line: Neptune (PJM)**





### **External Comparison Hydro-Quebec