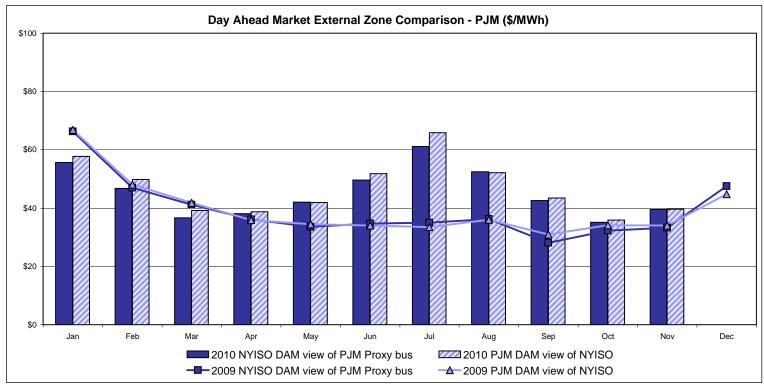

tion  RTC LBMP Unweighted Price * Standard Deviation                 | Zone O<br>39.36<br>5.87        | QUEBEC<br>(Wheel)<br>Zone M<br>40.97<br>6.36                   | QUEBEC (Import/Export)  Zone M  40.84 6.13              | Zone P<br>39.57<br>8.28<br>39.26 | <b>Zone N</b> 43.36 7.55                     | SOUND<br>CABLE<br>Controllable<br>Line<br>45.64<br>9.85                  | NORWALK<br>Controllable<br>Line<br>44.38<br>8.65                  | 25.29<br>9.40                         | 244.96<br>8.43                                         | 40.52<br>6.10                         |                |

Market Mitigation and Analysis Prepared: 12/7/2010 1:32 PM

<sup>\*</sup> Straight LBMP averages















## **External Comparison ISO-New England**





### **External Comparison PJM**





#### **External Comparison Ontario IESO**





Notes: Exchange factor used for November 2010 was 0.99 to US \$

HOEP: Hourly Ontario Energy Price Pre-Dispatch: Projected Energy Price

## External Controllable Line: Cross Sound Cable (New England)





#### Note:

ISO-NE Forecast is an advisory posting @ 18:00 day before.

The DAM and R/T prices at the Shorham138 99 interface are used for ISO-NE.

The DAM and R/T prices at the CSC interface are used for NYISO.

## **External Controllable Line: Northport - Norwalk (New England)**





#### Note:

ISO-NE Forecast is an advisory posting @ 18:00 day before.

The DAM and R/T prices at the Northport 138 interface are used for ISO-NE.

The DAM and R/T prices at the 1385 interface are used for NYISO.

## **External Controllable Line: Neptune (P