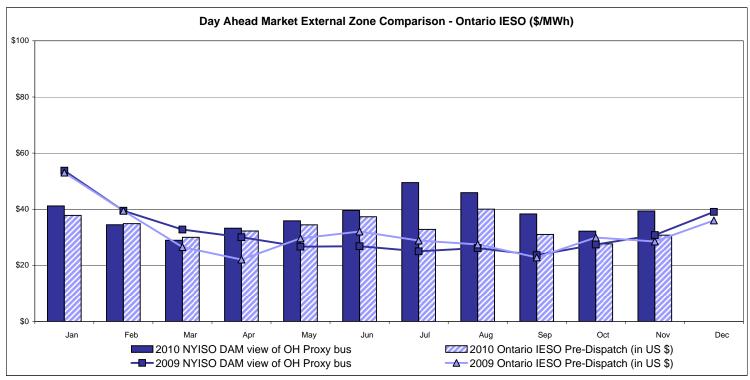

ation                 | Zone O<br>39.36<br>5.87        | QUEBEC<br>(Wheel)<br>Zone M<br>40.97<br>6.36                   | QUEBEC (Import/Export)  Zone M  40.84 6.13              | Zone P<br>39.57<br>8.28<br>39.26 | <b>Zone N</b> 43.36 7.55                     | SOUND<br>CABLE<br>Controllable<br>Line<br>45.64<br>9.85                  | NORWALK<br>Controllable<br>Line<br>44.38<br>8.65                  | 25.29<br>9.40                         | 244.96<br>8.43                                         | 40.52<br>6.10                         |                |

Market Mitigation and Analysis Prepared: 12/7/2010 1:32 PM

<sup>\*</sup> Straight LBMP averages















## **External Comparison ISO-New England**





### **External Comparison PJM**





#### **External Comparison Ontario IESO**





Notes: Exchange factor used for November 2010 was 0.99 to US \$

HOEP: Hourly Ontario Energy Price Pre-Dispatch: Projected Energy Price

## External Controllable Line: Cross Sound Cable (New England)





#### Note:

ISO-NE Forecast is an advisory posting @ 18:00 day before.

The DAM and R/T prices at the Shorham138 99 interface are used for ISO-NE.

The DAM and R/T prices at the CSC interface are used for NYISO.

## **External Controllable Line: Northport - Norwalk (New England)**





#### Note:

ISO-NE Forecast is an advisory posting @ 18:00 day before.

The DAM and R/T prices at the Northport 138 interface are used for ISO-NE.

The DAM and R/T prices at the 1385 interface are used for NYISO.

## **External Controllable Line: Neptune (PJM)**





### **External Comparison Hydro-Queb