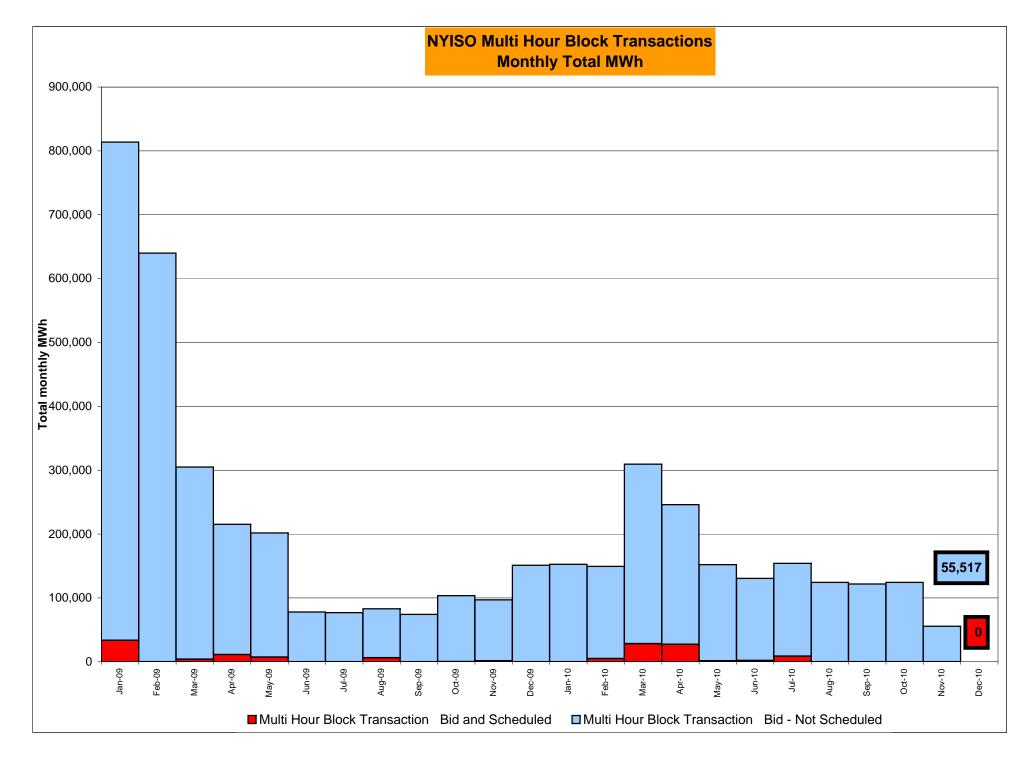

256      | 6,900      | 1,478          |         | Oct-10           | 516          | 5              |            | 13           | 1         | Oct-10           |             |           |            | 19,478     |
|         | Nov-10           | 2,685          | 1,319      |            | 1,142          |         | Nov-10           | 446          | 2              |            | 52           | 1         | Nov-10           |             |           |            | 22,735     |
|         | Dec-10           |                |            |            |                |         | Dec-10           |              |                |            |              | <u> </u>  | Dec-10           |             |           |            |            |

Market Mitigation and Analysis Prepared: 12/7/2010 2:33 PM









#### NYISO Markets Ancillary Services Statistics - Unweighted Price (\$/MWH)

|                                                                                                                                                                                                                                                                                                                                                                                                                                                                                                                                                                                                                      |