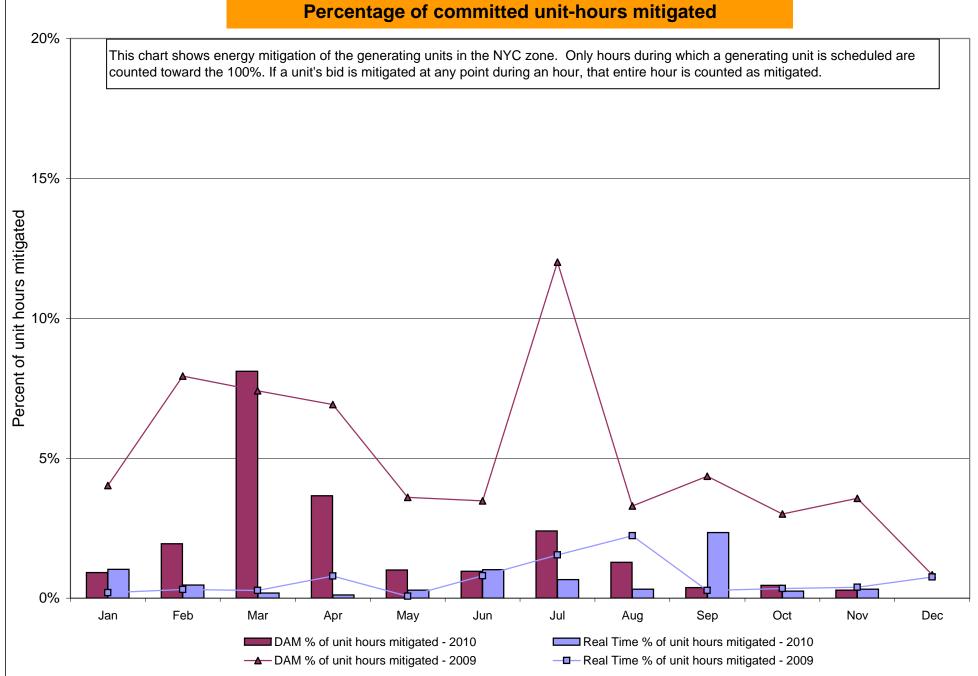

|

Market Monitoring Prepared: 12/7/2010 1:01 PM

### NYISO In City Energy Mitigation - AMP (NYC Zone) 2009 - 2010 Percentage of committed unit-hours mitigated









# NYISO LBMP ZONES



Market Mitigation and Analysis Prepared: 12/7/2010 2:08 PM

#### **Billing Codes for Chart 4-C**

| Chart 4-C Category Name                   | Billing Code | Billing Category Name                                                              |
|-------------------------------------------|--------------|------------------------------------------------------------------------------------|
| Bid Production Cost Guarantee Balancing   | 81203        | Balancing NYISO Bid Production Cost Guarantee - Internal Units                     |
| Bid Production Cost Guarantee Balancing   | 81204        | Balancing NYISO Bid Production Cost Guarantee - External Units                     |
| Bid Production Cost Guarantee Balancing   | 81205        | Balancing NYISO Bid Product