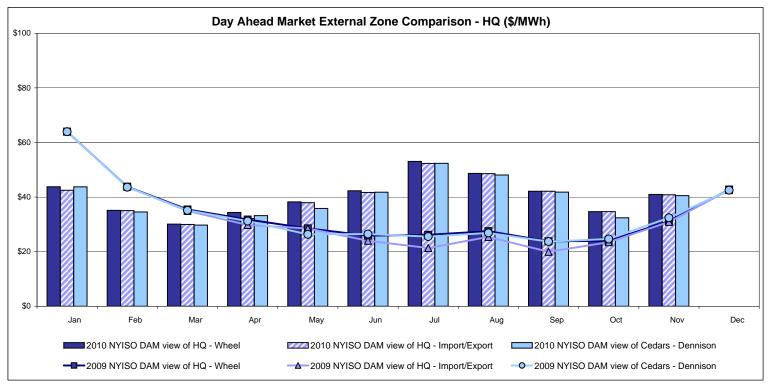

tes: Exchange factor used for November 2010 was 0.99 to US \$

HOEP: Hourly Ontario Energy Price Pre-Dispatch: Projected Energy Price

## External Controllable Line: Cross Sound Cable (New England)





#### Note:

ISO-NE Forecast is an advisory posting @ 18:00 day before.

The DAM and R/T prices at the Shorham138 99 interface are used for ISO-NE.

The DAM and R/T prices at the CSC interface are used for NYISO.

## **External Controllable Line: Northport - Norwalk (New England)**





#### Note:

ISO-NE Forecast is an advisory posting @ 18:00 day before.

The DAM and R/T prices at the Northport 138 interface are used for ISO-NE.

The DAM and R/T prices at the 1385 interface are used for NYISO.

## **External Controllable Line: Neptune (PJM)**





### **External Comparison Hydro-Quebec**





Note:

Hydro-Quebec Prices are unavailable.

## **External Controllable Line: Linden VFT (PJM)**





Note: Linden VFT Scheduled Line Data available beginning 11/1/2009.

#### **NYISO Real Time Price Correction Statistics**

| 2010                                                                                                                                                                                                                                                                                                                                                                                                                                         |