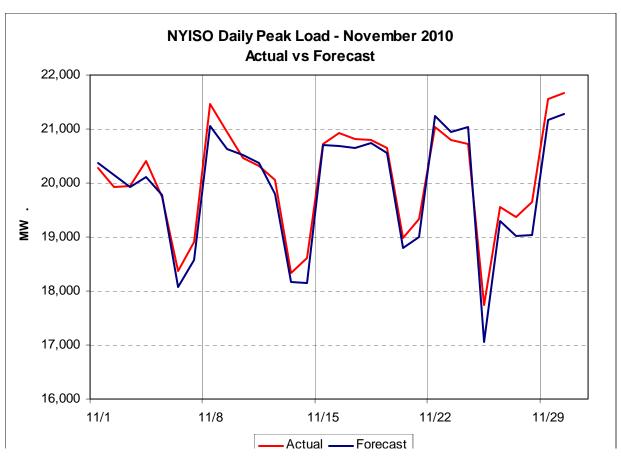

urchases                                                         |
| Residuals Balancing                       | 81314        | Emergency Energy Sales                                                             |
| Residuals DAM                             | 81301        | Day Ahead Market Energy Residual                                                   |
| Residuals DAM                             | 81303        | Day Ahead Market Loss Residual                                                     |
| Residuals DAM                             | 81308        | Day Ahead Market Energy Residual                                                   |
| Residuals DAM                             | 81310        | Day Ahead Market Loss Residual                                                     |











| Description                              | Status and Milestone Deliverables                                                                                                                                                                                                                                                                                                                                                                                                                                                                   |  |  |  |  |
|------------------------------------------|-------------------------------------------------------------------------------------------------------------------------------------------------------------------------------------------------------------