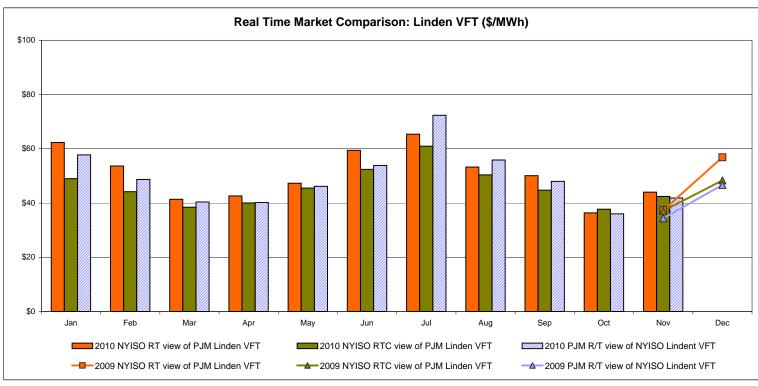

patch: Projected Energy Price

## External Controllable Line: Cross Sound Cable (New England)





#### Note:

ISO-NE Forecast is an advisory posting @ 18:00 day before.

The DAM and R/T prices at the Shorham138 99 interface are used for ISO-NE.

The DAM and R/T prices at the CSC interface are used for NYISO.

## **External Controllable Line: Northport - Norwalk (New England)**





#### Note:

ISO-NE Forecast is an advisory posting @ 18:00 day before.

The DAM and R/T prices at the Northport 138 interface are used for ISO-NE.

The DAM and R/T prices at the 1385 interface are used for NYISO.

## **External Controllable Line: Neptune (PJM)**





### **External Comparison Hydro-Quebec**





Note:

Hydro-Quebec Prices are unavailable.

## **External Controllable Line: Linden VFT (PJM)**





Note: Linden VFT Scheduled Line Data available beginning 11/1/2009.

#### **NYISO Real Time Price Correction Statistics**

| 2010                                                                                                                                                                                                                                                                                                                                                                                                                                         |                                                                                                                                                                                                    | <u>January</u>