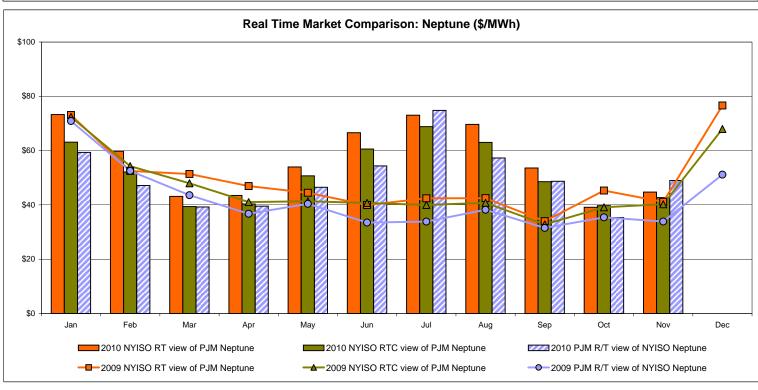

**External Comparison Ontario IESO**





Notes: Exchange factor used for November 2010 was 0.99 to US \$

HOEP: Hourly Ontario Energy Price Pre-Dispatch: Projected Energy Price

## External Controllable Line: Cross Sound Cable (New England)





#### Note:

ISO-NE Forecast is an advisory posting @ 18:00 day before.

The DAM and R/T prices at the Shorham138 99 interface are used for ISO-NE.

The DAM and R/T prices at the CSC interface are used for NYISO.

## **External Controllable Line: Northport - Norwalk (New England)**





#### Note:

ISO-NE Forecast is an advisory posting @ 18:00 day before.

The DAM and R/T prices at the Northport 138 interface are used for ISO-NE.

The DAM and R/T prices at the 1385 interface are used for NYISO.

## **External Controllable Line: Neptune (PJM)**





### **External Comparison Hydro-Quebec**





Note:

Hydro-Quebec Prices are unavailable.

## **External Controllable Line: Linden VFT (PJM)**





Note: Linden VFT Scheduled Line Data available beginning 11/1/2009.

#### **NYISO Real Time Price Correction Statistics**

| 2010                                                                                                                                                                                                                                                                                                                                                                                                                                         |