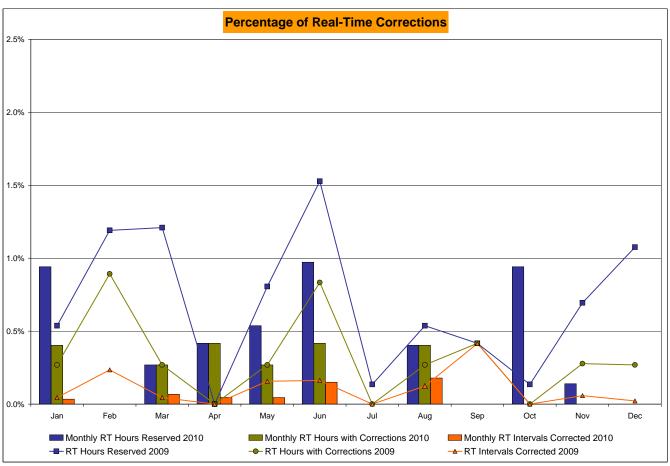

| 6<br>720<br>0.83%<br>0.41%<br>14<br>8,655<br>0.16%<br>0.11%<br>11<br>720<br>1.53%<br>0.87% | 0<br>744<br>0.00%<br>0.35%<br>0<br>8,947<br>0.00%<br>0.09%<br>1<br>744<br>0.13%<br>0.77% | 2<br>744<br>0.27%<br>0.34%<br>11**<br>8,910<br>0.12%<br>0.09%<br>4<br>744<br>0.54%<br>0.74%                 | 3<br>720<br>0.42%<br>0.35%<br>36<br>8,656<br>0.42%<br>0.13%<br>3<br>720<br>0.42%<br>0.70% | 0<br>744<br>0.00%<br>0.32%<br>0<br>8,933<br>0.00%<br>0.12%<br>1<br>744<br>0.13%<br>0.64%         | 2<br>720<br>0.28%<br>0.31%<br>5<br>8,632<br>0.06%<br>0.11%<br>5<br>720<br>0.69%<br>0.65% | 2<br>744<br>0.27%<br>0.31%<br>2<br>8,941<br>0.02%<br>0.10%<br>8<br>744<br>1.08%<br>0.68%                 |

<sup>\*</sup> Calendar days from reservation date.

Market Monitoring Prepared: 12/7/2010 4:14 PM





<sup>\*</sup> Calendar days from reservation date.

Market Monitoring Prepared: 12/7/2010 4:14 PM





|         |                  |                |            |            | Virtual L      | oad and | Supp             | ly Zonal     | Statistic      | s (Avera   | ge MWh/day   | y) - 2010 | <u>)</u>         |             |           |            |            |
|---------|------------------|----------------|------------|------------|----------------|---------|------------------|--------------|----------------|------------|--------------|-----------|------------------|-------------|-----------|------------|------------|
|         |                  | Water all      | I D'-I     | Vistoral O | b. B!.I        |         |                  | Vinter al I  | I D! I         | Vista I Os |