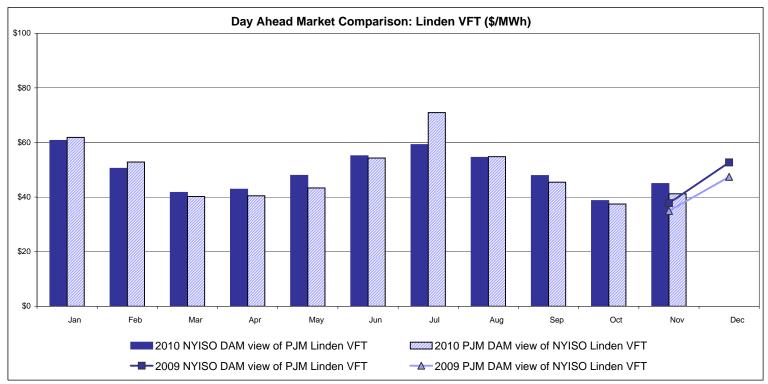

ispatch: Projected Energy Price

## External Controllable Line: Cross Sound Cable (New England)





#### Note:

ISO-NE Forecast is an advisory posting @ 18:00 day before.

The DAM and R/T prices at the Shorham138 99 interface are used for ISO-NE.

The DAM and R/T prices at the CSC interface are used for NYISO.

## **External Controllable Line: Northport - Norwalk (New England)**





#### Note:

ISO-NE Forecast is an advisory posting @ 18:00 day before.

The DAM and R/T prices at the Northport 138 interface are used for ISO-NE.

The DAM and R/T prices at the 1385 interface are used for NYISO.

## **External Controllable Line: Neptune (PJM)**





### **External Comparison Hydro-Quebec**





Note:

Hydro-Quebec Prices are unavailable.

## **External Controllable Line: Linden VFT (PJM)**





Note: Linden VFT Scheduled Line Data available beginning 11/1/2009.

#### **NYISO Real Time Price Correction Statistics**

| 2010                                                                                                                                                                                                                                                                                                                                                                                                                                         |                                                                                                                                                                                                    | <u>January</u>