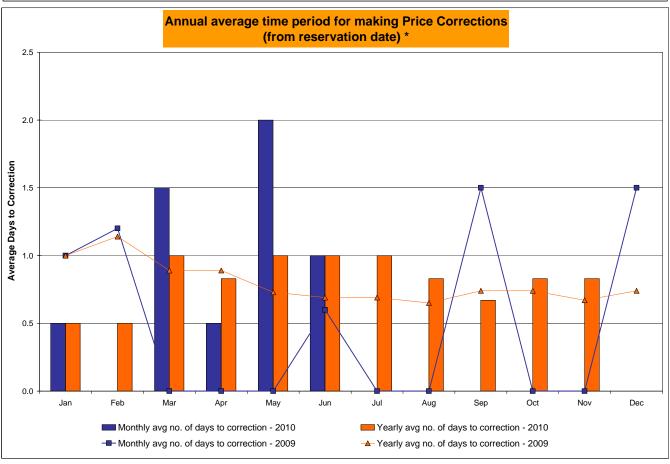

| 6<br>720<br>0.83%<br>0.41%<br>14<br>8,655<br>0.16%<br>0.11%<br>11<br>720<br>1.53%<br>0.87% | 0<br>744<br>0.00%<br>0.35%<br>0<br>8,947<br>0.00%<br>0.09%<br>1<br>744<br>0.13%<br>0.77% | 2<br>744<br>0.27%<br>0.34%<br>11**<br>8,910<br>0.12%<br>0.09%<br>4<br>744<br>0.54%<br>0.74%                 | 3<br>720<br>0.42%<br>0.35%<br>36<br>8,656<br>0.42%<br>0.13%<br>3<br>720<br>0.42%<br>0.70% | 0<br>744<br>0.00%<br>0.32%<br>0<br>8,933<br>0.00%<br>0.12%<br>1<br>744<br>0.13%<br>0.64%         | 2<br>720<br>0.28%<br>0.31%<br>5<br>8,632<br>0.06%<br>0.11%<br>5<br>720<br>0.69%<br>0.65% | 2<br>744<br>0.27%<br>0.31%<br>2<br>8,941<br>0.02%<br>0.10%<br>8<br>744<br>1.08%<br>0.68%                 |

<sup>\*</sup> Calendar days from reservation date.

Market Monitoring Prepared: 12/7/2010 4:14 PM





<sup>\*</sup> Calendar days from reservation date.

Market Monitoring Prepared: 12/7/2010 4:14 PM





|         |                  |                |            |            | Virtual L      | oad and | Supp             | ly Zonal     | Statistic      | s (Avera   | ge MWh/day   | y) - 2010 | <u>)</u>         |             |           |            |            |
|---------|------------------|----------------|------------|------------|----------------|---------|------------------|--------------|----------------|------------|--------------|-----------|------------------|-------------|-----------|------------|------------|
|         |                  | Water all      | I D'-I     | Vistoral O | b. B!.I        |         |                  | Vinter al I  | I D! I         | Vista I Os |