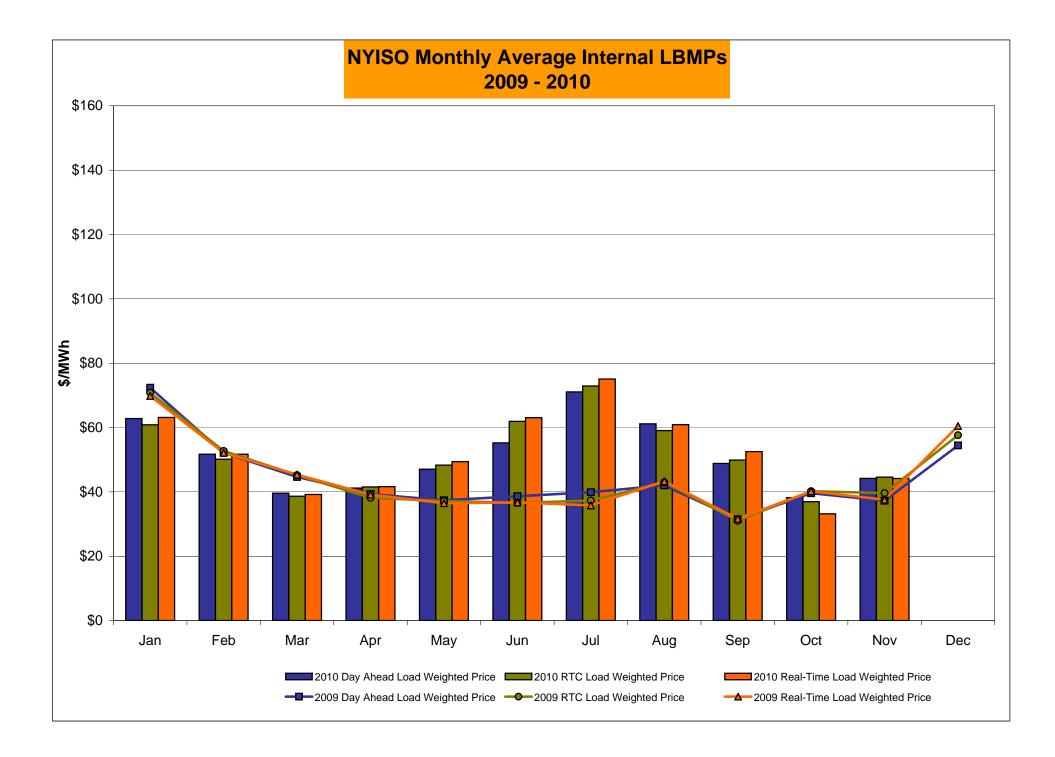

## Market Performance Highlights for November 2010

- LBMP for November is \$44.96/MWh, up from \$39.29/MWh in October 2010.
  - Average monthly cost is \$46.89/MWh, up from \$41.58/MWh in October 2010.
  - Day Ahead and Real Time LBMPs have increased from October 2010.
- Average daily sendout is 405GWh/day in November, up from 393GWh/day in October 2010 and slightly higher than the November 2009 sendout of 401GWh/day.
- Fuel Prices are up compared to last month.
  - Kerosene is \$17.77/MMBtu, up from \$17.19/MMBtu in October.
  - No. 2 Fuel Oil is \$16.51/MMBtu, up from \$15.98/MBtu in October.
  - No. 6 Fuel Oil is \$13.55/MMBtu, up from \$12.65/MMBtu in October.
  - Natural Gas is \$4.10/MMBtu, up from \$3.70/MMBtu in October.
- Uplift per MWh is lower than the previous month.
  - Uplift (not including NYISO cost of operations) is (\$0.24)/MWh, down from \$0.21/MWh in October:
    - The TSA Share is \$0.00/MWh
    - The Local Reliability Share is (\$0.16)/MWh
    - The Other Share is (\$0.08)/MWh
  - Total uplift (Schedule 1 components including NYISO Cost of Operations) is lower than in October.

## NYISO Average Cost/MWh (Energy and Ancillary Services) \* from the LBMP Customer point of view

| 2010                                                                                                                                | <u>January</u>                                                       | <u>February</u>                                                    | March                                                                 | <u>April</u>                                                          | May                                                                   | <u>June</u>                                                           | <u>July</u>                                                           | <u>August</u>                                                         | September                                                             | October                                                                 | November                                                                | December                                                                |
|-------------------------------------------------------------------------------------------------------------------------------------|----------------------------------------------------------------------|--------------------------------------------------------------------|-----------------------------------------------------------------------|-----------------------------------------------------------------------|-----------------------------------------------------------------------|-----------------------------------------------------------------------|-----------------------------------------------------------------------|-----------------------------------------------------------------------|-----------------------------------------------------------------------|-------------------------------------------------------------------------|-------------------------------------------------------------------------|-------------------------------------------------------------------------|
| LBMP                                                                                                                                | 63.90                                                                | 52.42                                                              | 40.18                                                                 | 41.57                                                                 | 48.83                                                                 | 59.09                                                                 | 74.85                                                                 | 64.99                                                                 | 51.32                                                                 | 39.29                                                                   | 44.96                                                                   |                                                                         |
| NTAC                                                                                                                                | 0.70                                                                 | 0.77                                                               | 0.88                                                                  | 1.18                                                                  | 0.95                                                                  | 1.46                                                                  | 0.95                                                                  | 0.60                                                                  | 0.30                                                                  | 0.45                                                                    | 0.64                                                                    |                                                                         |
| Reserve                                                                                                                             | 0.19                                                                 | 0.17                                                               | 0.26                                                                  | 0.29                                                                  | 0.32                                                                  | 0.14                                                                  | 0.21                                                                  | 0.18                                                                  | 0.21                                                                  | 0.32                                                                    | 0.25                                                                    |                                                                         |
| Regulation                                                                                                                          | 0.44                                                                 | 0.37                                                               | 0.40                                                                  | 0.32                                                                  | 0.30                                                                  | 0.31                                                                  | 0.32                                                                  | 0.35                                                                  | 0.27                                                                  | 0.16                                                                    | 0.14                                                                    |                                                                         |
| NYISO Cost of Operations                                                                                                            | 0.71                                                                 | 0.71                                                               | 0.71                                                                  | 0.71                                                                  | 0.71                                                                  | 0.71                                                                  | 0.71                                                                  | 0.71                                                                  | 0.71                                                                  | 0.71                                                                    | 0.71                                                                    |                                                                         |
| Uplift                                                                                                                              | 0.73                                                                 | 1.21                                                               | 0.81                                                                  | 0.62                                                                  | 0.32                                                                  | 2.31                                                                  | 0.97                                                                  | 0.42                                                                  | 0.11                                                                  | 0.21                                                                    | (0.24)                                                                  |                                                                         |
| Uplift: TSA Share                                                                                                                   | -                                                                    | -                                                                  | -                                                                     | -                                                                     | 0.03                                                                  | 0.69                                                                  | 0.29                                                                  | 0.02                                                                  | 0.04                                                                  | -                                                                       | -                                                                       |                                                                         |
| Uplift: Local Reliability Share                                                                                                     | 0.53                                                                 | 0.72                                                               | 0.49                                                                  | 0.39                                                                  | 0.19                                                                  | 0.76                                                                  | 0.60                                                                  | 0.31                                                                  | 0.07                                                                  | 0.11                                                                    | (0.16)                                                                  |                                                                         |
| Uplift: Other Share                                                                                                                 | 0.20                                                                 | 0.50                                                               | 0.33                                                                  | 0.22                                                                  | 0.10                                                                  | 0.86                                                                  | 0.08                                                                  | 0.09                                                                  | -                                                                     | 0.10                                                                    | (0.08)                                                                  |                                                                         |
| Voltage Support and Black Start                                                                                                     | 0.44                                                                 | 0.44                                                               | 0.44                                                                  | 0.44                                                                  | 0.44                                                                  | 0.44                                                                  | 0.44                                                                  | 0.44                                                                  | 0.44                                                                  | 0.44                                                                    | 0.44                                                                    |                                                                         |
| Avg Monthly Cost                                                                                                                    | 67.11                                                                | 56.09                                                              | 43.70                                                                 | 45.14                                                                 | 51.87                                                                 | 64.46                                                                 | 78.45                                                                 | 67.69                                                                 | 53.37                                                                 | 41.58                                                                   | 46.89                                                                   |                                                                         |
|                                                                                                                                     |                                                                      |                                                                    |                                                                       |                                                                       |                                                                       |                                                                       |                                                                       |                                                                       |                                                                       |                                                                         |                                                                         |                                                                         |
| Avg YTD Cost                                                                                                                        | 67.11                                                                | 62.03                                                              | 56.28                                                                 | 53.62                                                                 | 53.27                                                                 | 55.46                                                                 | 60.11                                                                 | 61.26                                                                 | 60.40                                                                 | 58.86                                                                   | 57.96                                                                   |                                                                         |
|                                                                                                                                     |                                                                      |                                                                    |                                                                       |                                                                       |                                                                       |                                                                       |                                                                       |                                                                       |                                                                       |                                                                         |                                                                         |                                                                         |
| 2009                                                                                                                                | January                                                              | February                                                           | March                                                                 | April                                                                 | Mav                                                                   | June                                                                  | Julv                                                                  | August                                                                | September                                                             | October                                                                 | November                                                                | December                                                                |
| <b>2009</b> LBMP                                                                                                                    | January<br>73.30                                                     | February<br>52.75                                                  | <u>March</u><br>45.64                                                 | <u>April</u><br>39.66                                                 | <u>May</u><br>37.83                                                   | <u>June</u><br>39.01                                                  | <u>July</u><br>40.68                                                  | August<br>43.65                                                       | September<br>31.74                                                    | October<br>39.74                                                        | November<br>37.87                                                       | December<br>55.64                                                       |
|                                                                                                                                     | <u>January</u><br>73.30<br>0.45                                      | 52.75                                                              | 45.64                                                                 | <u>April</u><br>39.66<br>0.87                                         | <u>May</u><br>37.83<br>0.58                                           | <u>June</u><br>39.01<br>0.77                                          | 40.68                                                                 | 43.65                                                                 | 31.74                                                                 | 39.74                                                                   | November<br>37.87<br>0.81                                               | 55.64                                                                   |
| LBMP                                                                                                                                | 73.30                                                                |                                                                    |                                                                       | 39.66                                                                 | 37.83                                                                 | 39.01<br>0.77                                                         |                                                                       |                                                                       |                                                                       |                                                                         | 37.87                                                                   | 55.64<br>0.76                                                           |
| LBMP<br>NTAC                                                                                                                        | 73.30<br>0.45                                                        | 52.75<br>0.53                                                      | 45.64<br>0.36<br>0.31                                                 | 39.66<br>0.87                                                         | 37.83<br>0.58                                                         | 39.01                                                                 | 40.68<br>0.63<br>0.24                                                 | 43.65<br>0.61<br>0.16                                                 | 31.74<br>0.62<br>0.24                                                 | 39.74<br>0.65                                                           | 37.87<br>0.81                                                           | 55.64                                                                   |
| LBMP<br>NTAC<br>Reserve<br>Regulation                                                                                               | 73.30<br>0.45<br>0.26<br>0.45                                        | 52.75<br>0.53<br>0.35<br>0.48                                      | 45.64<br>0.36<br>0.31<br>0.55                                         | 39.66<br>0.87<br>0.24                                                 | 37.83<br>0.58<br>0.30<br>0.31                                         | 39.01<br>0.77<br>0.23<br>0.37                                         | 40.68<br>0.63<br>0.24<br>0.29                                         | 43.65<br>0.61<br>0.16<br>0.24                                         | 31.74<br>0.62<br>0.24<br>0.32                                         | 39.74<br>0.65<br>0.26                                                   | 37.87<br>0.81<br>0.20<br>0.38                                           | 55.64<br>0.76<br>0.21<br>0.42                                           |
| LBMP<br>NTAC<br>Reserve<br>Regulation<br>NYISO Cost of Operations                                                                   | 73.30<br>0.45<br>0.26                                                | 52.75<br>0.53<br>0.35                                              | 45.64<br>0.36<br>0.31                                                 | 39.66<br>0.87<br>0.24<br>0.37                                         | 37.83<br>0.58<br>0.30                                                 | 39.01<br>0.77<br>0.23                                                 | 40.68<br>0.63<br>0.24                                                 | 43.65<br>0.61<br>0.16<br>0.24<br>0.65                                 | 31.74<br>0.62<br>0.24                                                 | 39.74<br>0.65<br>0.26<br>0.44                                           | 37.87<br>0.81<br>0.20                                                   | 55.64<br>0.76<br>0.21                                                   |
| LBMP<br>NTAC<br>Reserve<br>Regulation                                                                                               | 73.30<br>0.45<br>0.26<br>0.45<br>0.65                                | 52.75<br>0.53<br>0.35<br>0.48<br>0.65                              | 45.64<br>0.36<br>0.31<br>0.55<br>0.65                                 | 39.66<br>0.87<br>0.24<br>0.37<br>0.65                                 | 37.83<br>0.58<br>0.30<br>0.31<br>0.65                                 | 39.01<br>0.77<br>0.23<br>0.37<br>0.65                                 | 40.68<br>0.63<br>0.24<br>0.29<br>0.65                                 | 43.65<br>0.61<br>0.16<br>0.24                                         | 31.74<br>0.62<br>0.24<br>0.32<br>0.65                                 | 39.74<br>0.65<br>0.26<br>0.44<br>0.69                                   | 37.87<br>0.81<br>0.20<br>0.38<br>0.69                                   | 55.64<br>0.76<br>0.21<br>0.42<br>0.69<br>1.43                           |
| LBMP<br>NTAC<br>Reserve<br>Regulation<br>NYISO Cost of Operations<br>Uplift                                                         | 73.30<br>0.45<br>0.26<br>0.45<br>0.65                                | 52.75<br>0.53<br>0.35<br>0.48<br>0.65<br>0.41                      | 45.64<br>0.36<br>0.31<br>0.55<br>0.65<br>0.21                         | 39.66<br>0.87<br>0.24<br>0.37<br>0.65<br>0.67                         | 37.83<br>0.58<br>0.30<br>0.31<br>0.65<br>0.63                         | 39.01<br>0.77<br>0.23<br>0.37<br>0.65<br>1.71                         | 40.68<br>0.63<br>0.24<br>0.29<br>0.65<br>2.66                         | 43.65<br>0.61<br>0.16<br>0.24<br>0.65<br>2.74                         | 31.74<br>0.62<br>0.24<br>0.32<br>0.65<br>0.62                         | 39.74<br>0.65<br>0.26<br>0.44<br>0.69<br>0.70                           | 37.87<br>0.81<br>0.20<br>0.38<br>0.69<br>1.07                           | 55.64<br>0.76<br>0.21<br>0.42<br>0.69                                   |
| LBMP<br>NTAC<br>Reserve<br>Regulation<br>NYISO Cost of Operations<br>Uplift<br>Uplift: TSA Share                                    | 73.30<br>0.45<br>0.26<br>0.45<br>0.65<br>0.11                        | 52.75<br>0.53<br>0.35<br>0.48<br>0.65<br>0.41                      | 45.64<br>0.36<br>0.31<br>0.55<br>0.65<br>0.21                         | 39.66<br>0.87<br>0.24<br>0.37<br>0.65<br>0.67                         | 37.83<br>0.58<br>0.30<br>0.31<br>0.65<br>0.63<br>0.01                 | 39.01<br>0.77<br>0.23<br>0.37<br>0.65<br>1.71<br>0.48                 | 40.68<br>0.63<br>0.24<br>0.29<br>0.65<br>2.66<br>0.84                 | 43.65<br>0.61<br>0.16<br>0.24<br>0.65<br>2.74<br>0.81                 | 31.74<br>0.62<br>0.24<br>0.32<br>0.65<br>0.62<br>0.05                 | 39.74<br>0.65<br>0.26<br>0.44<br>0.69<br>0.70<br>(0.05)                 | 37.87<br>0.81<br>0.20<br>0.38<br>0.69<br>1.07<br>(0.03)                 | 55.64<br>0.76<br>0.21<br>0.42<br>0.69<br>1.43<br>(0.02)                 |
| LBMP<br>NTAC<br>Reserve<br>Regulation<br>NYISO Cost of Operations<br>Uplift<br>Uplift: TSA Share<br>Uplift: Local Reliability Share | 73.30<br>0.45<br>0.26<br>0.45<br>0.65<br>0.11                        | 52.75<br>0.53<br>0.35<br>0.48<br>0.65<br>0.41                      | 45.64<br>0.36<br>0.31<br>0.55<br>0.65<br>0.21<br>0.00<br>0.12         | 39.66<br>0.87<br>0.24<br>0.37<br>0.65<br>0.67<br>0.02                 | 37.83<br>0.58<br>0.30<br>0.31<br>0.65<br>0.63<br>0.01<br>0.40         | 39.01<br>0.77<br>0.23<br>0.37<br>0.65<br>1.71<br>0.48<br>0.80         | 40.68<br>0.63<br>0.24<br>0.29<br>0.65<br>2.66<br>0.84<br>0.96         | 43.65<br>0.61<br>0.16<br>0.24<br>0.65<br>2.74<br>0.81<br>1.55         | 31.74<br>0.62<br>0.24<br>0.32<br>0.65<br>0.62<br>0.05                 | 39.74<br>0.65<br>0.26<br>0.44<br>0.69<br>0.70<br>(0.05)<br>0.45         | 37.87<br>0.81<br>0.20<br>0.38<br>0.69<br>1.07<br>(0.03)<br>0.70         | 55.64<br>0.76<br>0.21<br>0.42<br>0.69<br>1.43<br>(0.02)<br>0.77         |
| LBMP NTAC Reserve Regulation NYISO Cost of Operations Uplift Uplift: TSA Share Uplift: Local Reliability Share Uplift: Other Share  | 73.30<br>0.45<br>0.26<br>0.45<br>0.65<br>0.11<br>-<br>0.15<br>(0.04) | 52.75<br>0.53<br>0.35<br>0.48<br>0.65<br>0.41<br>-<br>0.28<br>0.13 | 45.64<br>0.36<br>0.31<br>0.55<br>0.65<br>0.21<br>0.00<br>0.12<br>0.09 | 39.66<br>0.87<br>0.24<br>0.37<br>0.65<br>0.67<br>0.02<br>0.22<br>0.43 | 37.83<br>0.58<br>0.30<br>0.31<br>0.65<br>0.63<br>0.01<br>0.40<br>0.22 | 39.01<br>0.77<br>0.23<br>0.37<br>0.65<br>1.71<br>0.48<br>0.80<br>0.43 | 40.68<br>0.63<br>0.24<br>0.29<br>0.65<br>2.66<br>0.84<br>0.96<br>0.86 | 43.65<br>0.61<br>0.16<br>0.24<br>0.65<br>2.74<br>0.81<br>1.55<br>0.38 | 31.74<br>0.62<br>0.24<br>0.32<br>0.65<br>0.62<br>0.05<br>0.40<br>0.17 | 39.74<br>0.65<br>0.26<br>0.44<br>0.69<br>0.70<br>(0.05)<br>0.45<br>0.30 | 37.87<br>0.81<br>0.20<br>0.38<br>0.69<br>1.07<br>(0.03)<br>0.70<br>0.40 | 55.64<br>0.76<br>0.21<br>0.42<br>0.69<br>1.43<br>(0.02)<br>0.77<br>0.68 |