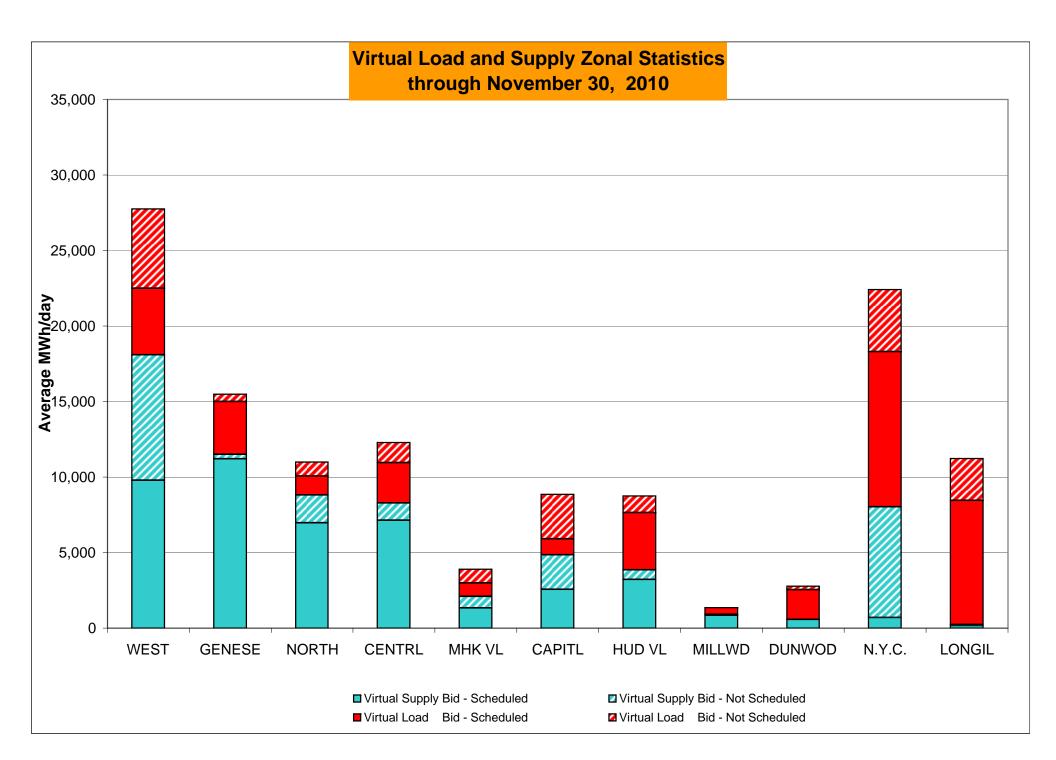

7% | 0<br>744<br>0.00%<br>0.35%<br>0<br>8,947<br>0.00%<br>0.09%<br>1<br>744<br>0.13%<br>0.77% | 2<br>744<br>0.27%<br>0.34%<br>11**<br>8,910<br>0.12%<br>0.09%<br>4<br>744<br>0.54%<br>0.74%                 | 3<br>720<br>0.42%<br>0.35%<br>36<br>8,656<br>0.42%<br>0.13%<br>3<br>720<br>0.42%<br>0.70% | 0<br>744<br>0.00%<br>0.32%<br>0<br>8,933<br>0.00%<br>0.12%<br>1<br>744<br>0.13%<br>0.64%         | 2<br>720<br>0.28%<br>0.31%<br>5<br>8,632<br>0.06%<br>0.11%<br>5<br>720<br>0.69%<br>0.65% | 2<br>744<br>0.27%<br>0.31%<br>2<br>8,941<br>0.02%<br>0.10%<br>8<br>744<br>1.08%<br>0.68%                 |

<sup>\*</sup> Calendar days from reservation date.

Market Monitoring Prepared: 12/7/2010 4:14 PM





<sup>\*</sup> Calendar days from reservation date.

Market Monitoring Prepared: 12/7/2010 4:14 PM





|         |                  |                |            |            | Virtual L      | oad and | Supp             | ly Zonal     | Statistic      | s (Avera   | ge MWh/day   | y) - 2010 | <u>)</u>         |             |           |            |            |
|---------|------------------|----------------|------------|------------|----------------|---------|------------------|--------------|----------------|------------|--------------|-----------|------------------|-------------|-----------|------------|------------|
|         |                  | Water all      | I D'-I     | Vistoral O | b. B!.I        |         |                  | Vinter al I  | I D! I         | Vista I Os |              |           |                  | Vinter - LI |           | Vi-11 0-   | b. B!d     |
|