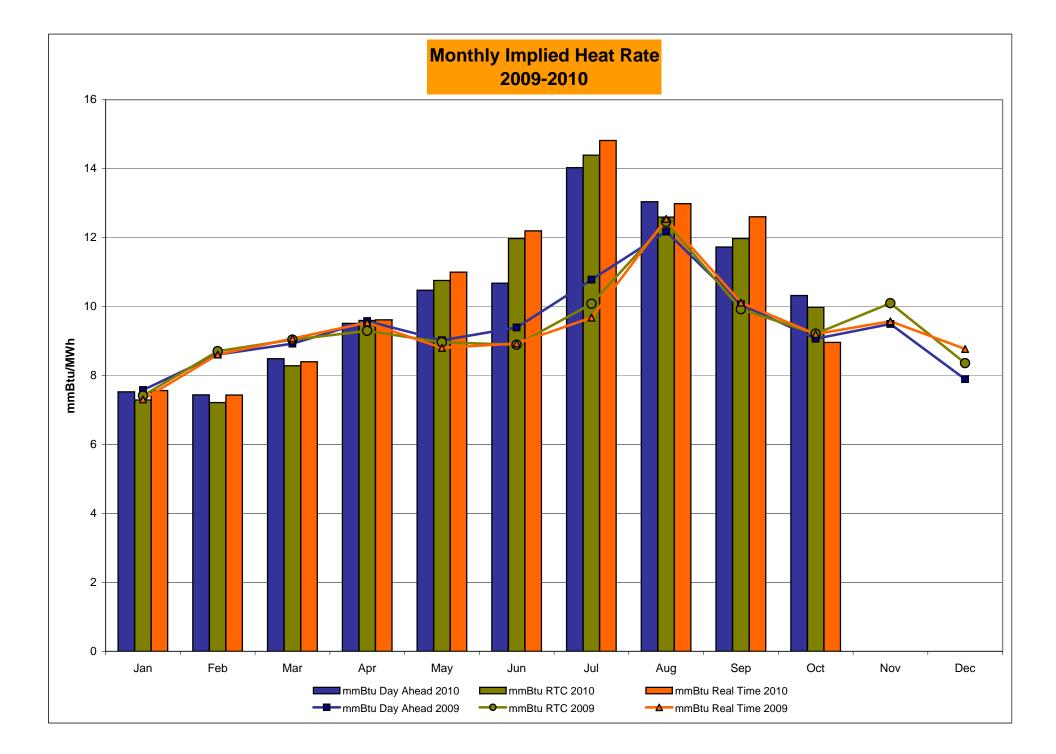

## Market Performance Highlights for October 2010

- LBMP for October is \$39.29/MWh, down from \$51.32/MWh in September 2010.
  - Average monthly cost is \$41.58/MWh, down from \$53.37/MWh in September 2010.
  - Day Ahead and Real Time LBMPs have decreased from September 2010.
- Average daily sendout is 393GWh/day in October, down from 451GWh/day in September 2010 and lower than the October 2009 sendout of 400GWh/day.
- Natural Gas prices are down while distillates are up compared to last month.
  - Kerosene is \$17.19/MMBtu, up from \$16.16/MMBtu in September.
  - No. 2 Fuel Oil is \$15.98/MMBtu, up from \$14.82/MMBtu in September.
  - No. 6 Fuel Oil is \$12.65/MMBtu, up from \$12.22/MMBtu in September.
  - Natural Gas is \$3.70/MMBtu, down from \$4.17/MMBtu in September.
- Uplift per MWh is higher than the previous month.
  - Uplift (not including NYISO cost of operations) is \$0.21/MWh, up from \$0.11/MWh in September:
    - The TSA Share is \$0.00/MWh
    - The Local Reliability Share is \$0.11/MWh
    - The Other Share is \$0.10/MWh
  - Total uplift (Schedule 1 components including NYISO Cost of Operations) is higher than in September.