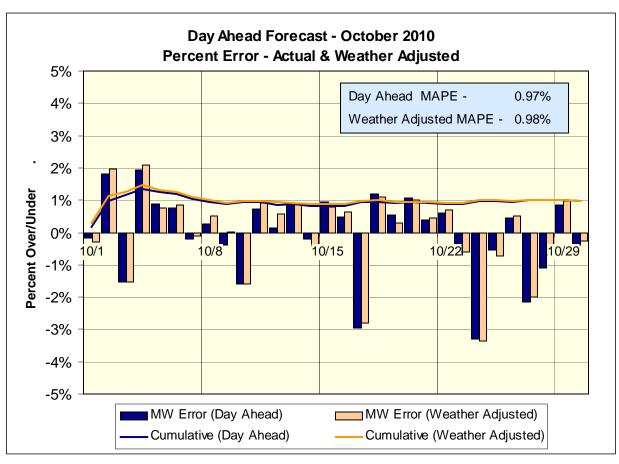

|
| Residuals Balancing                       | 81314               | Emergency Energy Sales                                                             |
| Residuals DAM                             | 81301               | Day Ahead Market Energy Residual                                                   |
| Residuals DAM                             | 81303               | Day Ahead Market Loss Residual                                                     |
| Residuals DAM                             | 81308               | Day Ahead Market Energy Residual                                                   |
| Residuals DAM                             | 81310               | Day Ahead Market Loss Residual                                                     |











| Description                                                 | Status and Milestone Deliverables