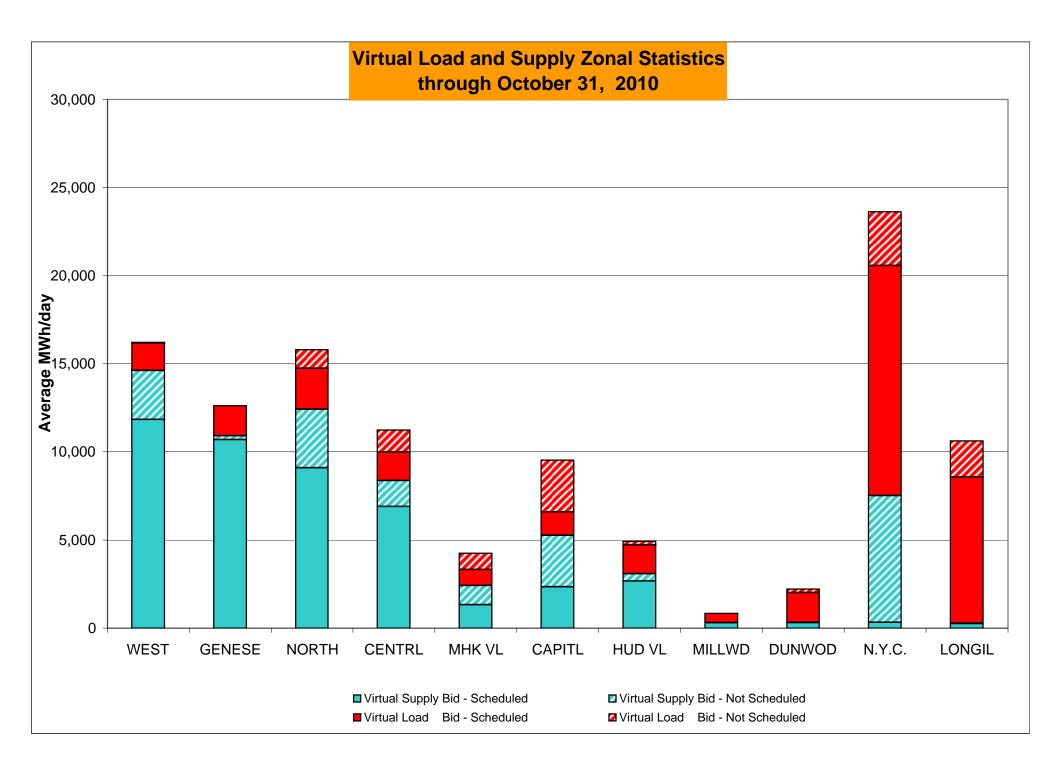

6%<br>0.11%<br>11<br>720<br>1.53%<br>0.87% | 0<br>744<br>0.00%<br>0.35%<br>0<br>8,947<br>0.00%<br>0.09%<br>1<br>744<br>0.13%<br>0.77% | 2<br>744<br>0.27%<br>0.34%<br>11**<br>8,910<br>0.12%<br>0.09%<br>4<br>744<br>0.54%<br>0.74% | 3<br>720<br>0.42%<br>0.35%<br>36<br>8,656<br>0.42%<br>0.13%<br>3<br>720<br>0.42%<br>0.70% | 0<br>744<br>0.00%<br>0.32%<br>0<br>8,933<br>0.00%<br>0.12%<br>1<br>744<br>0.13%<br>0.64% | 2<br>720<br>0.28%<br>0.31%<br>5<br>8,632<br>0.06%<br>0.11%<br>5<br>720<br>0.69%<br>0.65% | 2<br>744<br>0.27%<br>0.31%<br>2<br>8,941<br>0.02%<br>0.10%<br>8<br>744<br>1.08%<br>0.68% |

<sup>\*</sup> Calendar days from reservation date.

Market Monitoring Prepared: 11/3/2010 9:17 AM





<sup>\*</sup> Calendar days from reservation date.

Market Monitoring Prepared: 11/3/2010 9:19 AM





|        |                  |                |                |                | Virtual L      | _oad and   | Supp             | ly Zonal  | Statistic | s (Averag    | ge MWh/day | /) - 2010 | <u> </u>         |                  |           |                  |                  |
|--------|------------------|----------------|----------------|----------------|----------------|------------|------------------|-----------|-----------|--------------|------------|-----------|------------------|------------------|-----------|------------------|------------------|
|        |                  | Virtual L      | oad Rid        | Virtual S      | upply Bid      |            |                  | Virtual L | oad Rid   | Virtual Su   | nnly Rid   |           |                  | Virtual I        | Lo