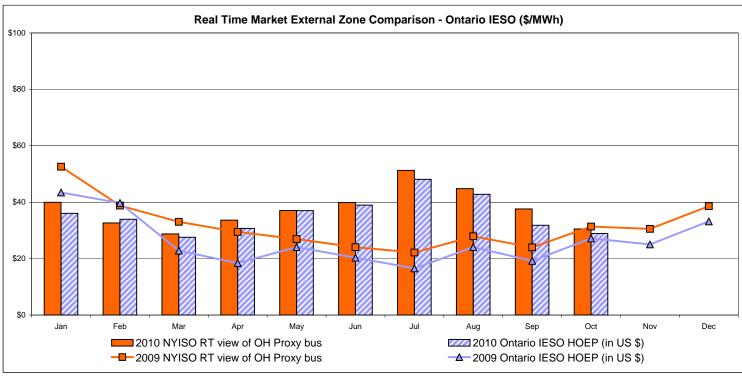

2.42<br>7.44<br>33.89<br>5.49        |                |
| Unweighted Price * Standard Deviation  RTC LBMP Unweighted Price * Standard Deviation                 | <b>Zone O</b> 32.18 5.76       | Zone M<br>34.65<br>7.10                  | Zone M<br>34.65<br>7.10        | <b>Zone P</b> 35.10 7.49 35.79 | Zone N<br>36.63<br>7.82<br>36.45 | 29.13<br>9.58<br>39.71                | 28.10<br>9.16                         | 28.81<br>9.23<br>39.73                | 28.70<br>9.35                         | Controllable<br>Line<br>32.42<br>7.44 |                |

Market Mitigation and Analysis Prepared: 11/2/2010 4:19 PM

<sup>\*</sup> Straight LBMP averages















## **External Comparison ISO-New England**





#### **External Comparison PJM**





#### **External Comparison Ontario IESO**





Notes: Exchange factor used for October 2010 was 0.98 to US \$

HOEP: Hourly Ontario Energy Price Pre-Dispatch: Projected Energy Price

## External Controllable Line: Cross Sound Cable (New England)





#### Note:

ISO-NE Forecast is an advisory posting @ 18:00 day before.

The DAM and R/T prices at the Shorham138 99 interface are used for ISO-NE.

The DAM and R/T prices at the CSC interface are used for NYISO.

## **External Controllable Line: Northport - Norwalk (New England)**





#### Note:

ISO-NE Forecast is an advisory posting @ 18:00 day before.

The DAM and R/T prices at the Northport 138 interface are used for ISO-NE.

The DAM and R/T prices at the 1385 interface are used for NYISO.

## **External Controllable Line: Neptune (PJM)**





#### **External Comparison Hydro-Quebec