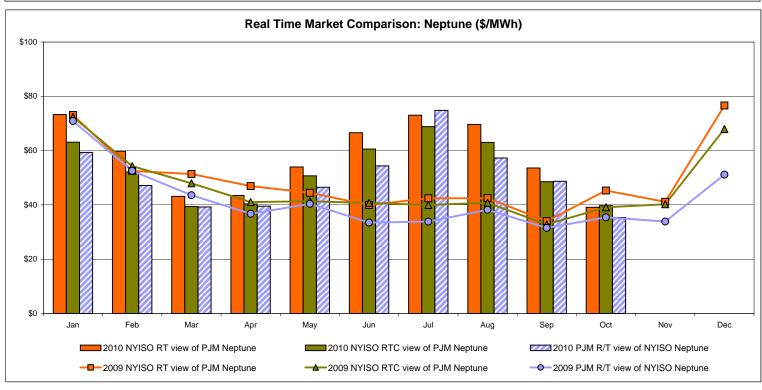

**External Comparison Ontario IESO**





Notes: Exchange factor used for October 2010 was 0.98 to US \$

HOEP: Hourly Ontario Energy Price Pre-Dispatch: Projected Energy Price

## External Controllable Line: Cross Sound Cable (New England)





#### Note:

ISO-NE Forecast is an advisory posting @ 18:00 day before.

The DAM and R/T prices at the Shorham138 99 interface are used for ISO-NE.

The DAM and R/T prices at the CSC interface are used for NYISO.

## **External Controllable Line: Northport - Norwalk (New England)**





#### Note:

ISO-NE Forecast is an advisory posting @ 18:00 day before.

The DAM and R/T prices at the Northport 138 interface are used for ISO-NE.

The DAM and R/T prices at the 1385 interface are used for NYISO.

## **External Controllable Line: Neptune (PJM)**





#### **External Comparison Hydro-Quebec**





Note:

Hydro-Quebec Prices are unavailable.

## **External Controllable Line: Linden VFT (PJM)**





Note: Linden VFT Scheduled Line Data available beginning 11/1/2009.

#### **NYISO Real Time Price Correction Statistics**

| <u>2010</u>                                                                                                                                                                                                                                                                                                                                                                                                      |