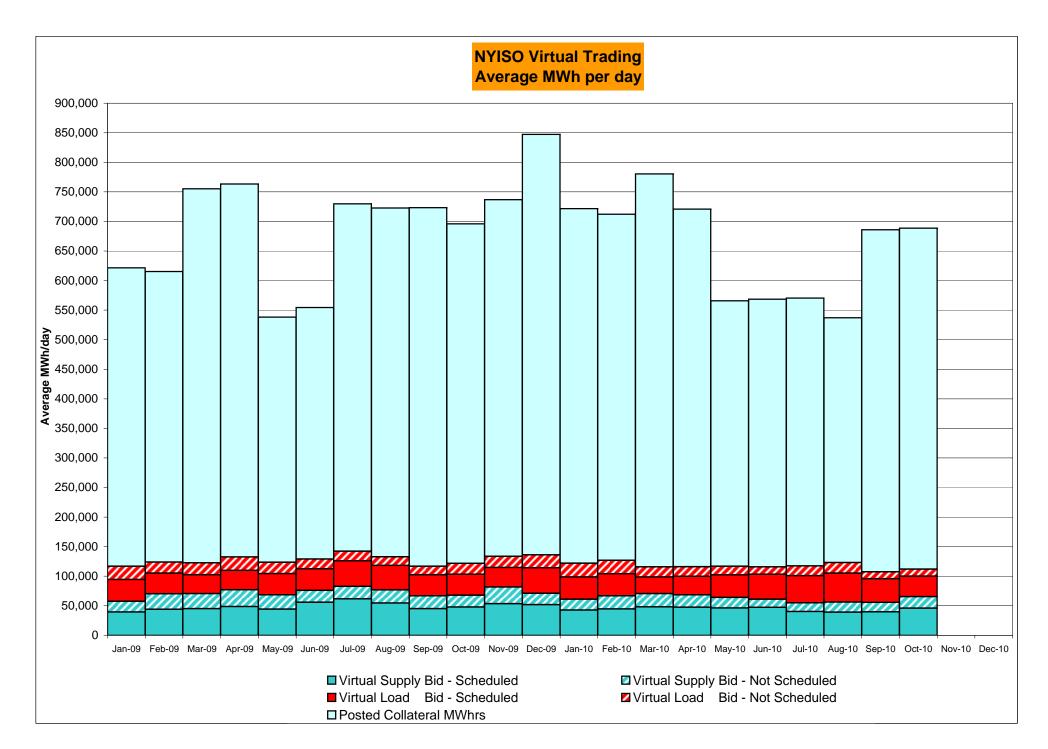

.16%<br>0.11%<br>11<br>720<br>1.53%<br>0.87% | 0<br>744<br>0.00%<br>0.35%<br>0<br>8,947<br>0.00%<br>0.09%<br>1<br>744<br>0.13%<br>0.77% | 2<br>744<br>0.27%<br>0.34%<br>11**<br>8,910<br>0.12%<br>0.09%<br>4<br>744<br>0.54%<br>0.74% | 3<br>720<br>0.42%<br>0.35%<br>36<br>8,656<br>0.42%<br>0.13%<br>3<br>720<br>0.42%<br>0.70% | 0<br>744<br>0.00%<br>0.32%<br>0<br>8,933<br>0.00%<br>0.12%<br>1<br>744<br>0.13%<br>0.64% | 2<br>720<br>0.28%<br>0.31%<br>5<br>8,632<br>0.06%<br>0.11%<br>5<br>720<br>0.69%<br>0.65% | 2<br>744<br>0.27%<br>0.31%<br>2<br>8,941<br>0.02%<br>0.10%<br>8<br>744<br>1.08%<br>0.68% |

<sup>\*</sup> Calendar days from reservation date.

Market Monitoring Prepared: 11/3/2010 9:17 AM





<sup>\*</sup> Calendar days from reservation date.

Market Monitoring Prepared: 11/3/2010 9:19 AM





|        |                  |                |                |                | Virtual L      | _oad and   | Supp             | ly Zonal  | Statistic | s (Averag    | ge MWh/day | /) - 2010 | <u> </u>         |                  |           |                  |                  |
|--------|------------------|----------------|----------------|----------------|----------------|------------|------------------|-----------|-----------|--------------|------------|-----------|------------------|------------------|-----------|------------------|------------------|
|        |                  | Virtual L      | oad Rid        | Virtual S      | upply Bid      |            |                  | Virtual L | oad Rid   | Virtual Su   | nnly Rid   |           |                  | Virtual I        |