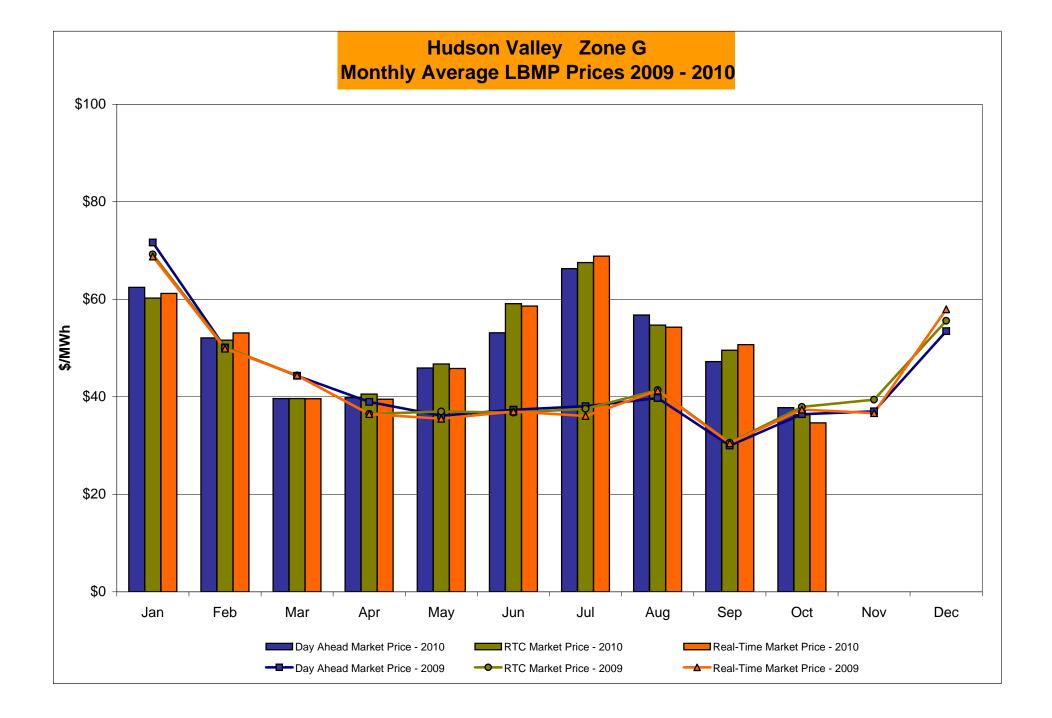

## Market Performance Highlights for October 2010

- LBMP for October is \$39.29/MWh, down from \$51.32/MWh in September 2010.
  - Average monthly cost is \$41.58/MWh, down from \$53.37/MWh in September 2010.
  - Day Ahead and Real Time LBMPs have decreased from September 2010.
- Average daily sendout is 393GWh/day in October, down from 451GWh/day in September 2010 and lower than the October 2009 sendout of 400GWh/day.
- Natural Gas prices are down while distillates are up compared to last month.
  - Kerosene is \$17.19/MMBtu, up from \$16.16/MMBtu in September.
  - No. 2 Fuel Oil is \$15.98/MMBtu, up from \$14.82/MMBtu in September.
  - No. 6 Fuel Oil is \$12.65/MMBtu, up from \$12.22/MMBtu in September.
  - Natural Gas is \$3.70/MMBtu, down from \$4.17/MMBtu in September.
- Uplift per MWh is higher than the previous month.
  - Uplift (not including NYISO cost of operations) is \$0.21/MWh, up from \$0.11/MWh in September:
    - The TSA Share is \$0.00/MWh
    - The Local Reliability Share is \$0.11/MWh
    - The Other Share is \$0.10/MWh
  - Total uplift (Schedule 1 components including NYISO Cost of Operations) is higher than in September.