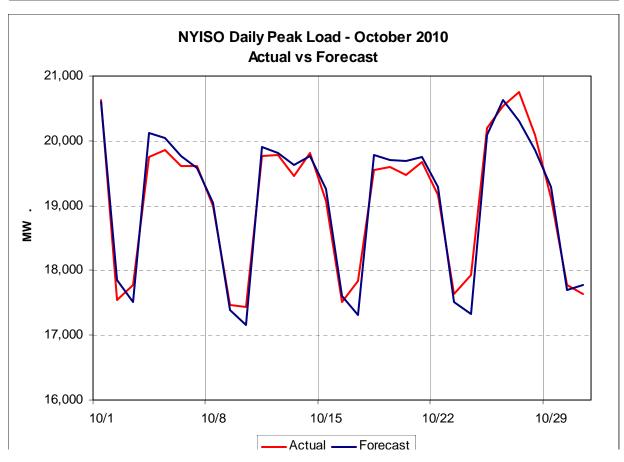

|
| Residuals Balancing                       | 81314               | Emergency Energy Sales                                                             |
| Residuals DAM                             | 81301               | Day Ahead Market Energy Residual                                                   |
| Residuals DAM                             | 81303               | Day Ahead Market Loss Residual                                                     |
| Residuals DAM                             | 81308               | Day Ahead Market Energy Residual                                                   |
| Residuals DAM                             | 81310               | Day Ahead Market Loss Residual                                                     |











| Description                                                 | Status and Milestone Deliverables