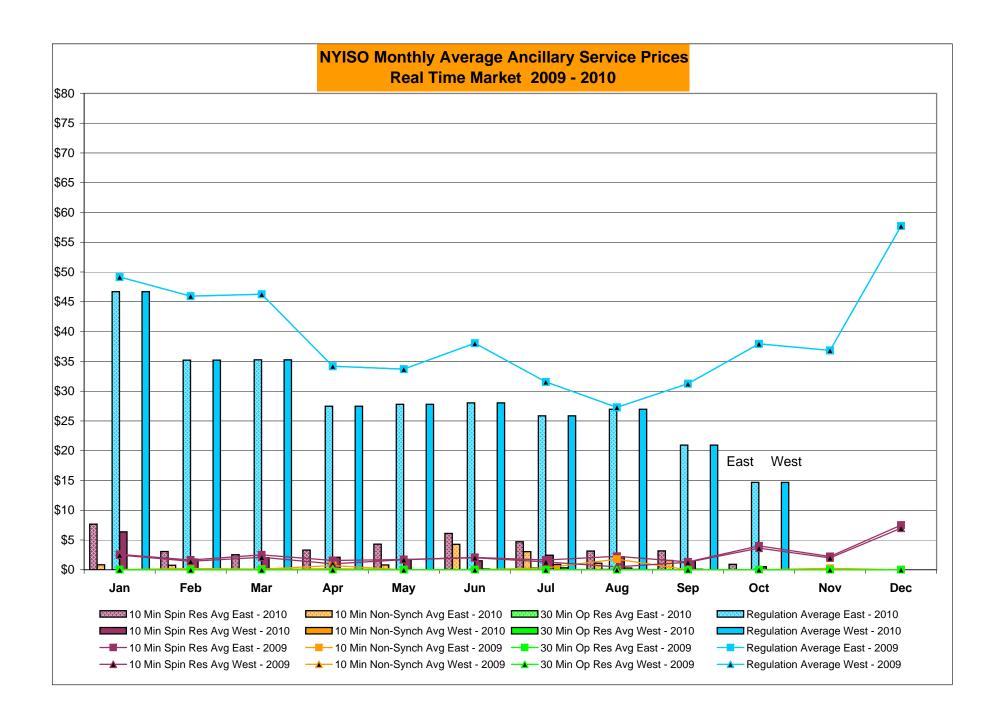

v-10           | 310       | 5         | 290          | 13         | -         | Nov-10           | 34,012           | 11,742    | 40,070           | 19,470           |
|        | Dec-10           |                |                |                |                |            | Dec-10           |           |           |              |            | +         | Dec-10           |                  |           |                  |                  |
|        | DEC-10           |                |                |                |                |            | P60-10           |           |           |              |            |           | חביםם            | l                | 1         |                  |                  |

Market Mitigation and Analysis Prepared: 11/3/2010 9:35 AM









#### NYISO Markets Ancillary Services Statistics - Unweighted Price (\$/MWH)

|                                                                                                                                                                                                                                                                                                                                                                                                                                                                                                                                                                                                                                                                                     |