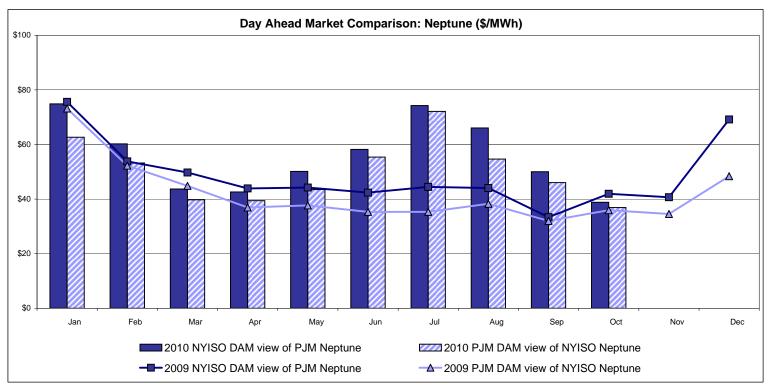

## **External Comparison Ontario IESO**





Notes: Exchange factor used for October 2010 was 0.98 to US \$

HOEP: Hourly Ontario Energy Price Pre-Dispatch: Projected Energy Price

## External Controllable Line: Cross Sound Cable (New England)





#### Note:

ISO-NE Forecast is an advisory posting @ 18:00 day before.

The DAM and R/T prices at the Shorham138 99 interface are used for ISO-NE.

The DAM and R/T prices at the CSC interface are used for NYISO.

## **External Controllable Line: Northport - Norwalk (New England)**





#### Note:

ISO-NE Forecast is an advisory posting @ 18:00 day before.

The DAM and R/T prices at the Northport 138 interface are used for ISO-NE.

The DAM and R/T prices at the 1385 interface are used for NYISO.

## **External Controllable Line: Neptune (PJM)**





#### **External Comparison Hydro-Quebec**





Note:

Hydro-Quebec Prices are unavailable.

## **External Controllable Line: Linden VFT (PJM)**





Note: Linden VFT Scheduled Line Data available beginning 11/1/2009.

#### **NYISO Real Time Price Correction Statistics**

| <u>2010</u>                                                                                                                                                                                                                                                                                                                                                                                                      |