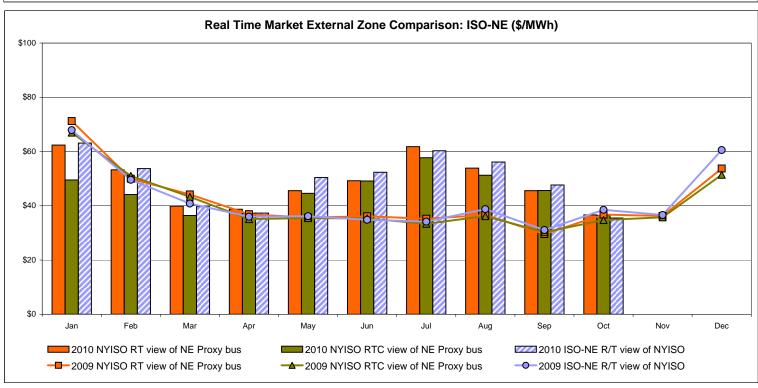

| 28.81<br>9.23<br>39.73<br>16.21       | 28.70<br>9.35<br>37.72<br>7.03        | 32.42<br>7.44<br>33.89<br>5.49        |                |
| Unweighted Price * Standard Deviation  RTC LBMP Unweighted Price * Standard Deviation                 | <b>Zone O</b> 32.18 5.76       | Zone M<br>34.65<br>7.10                  | Zone M<br>34.65<br>7.10        | <b>Zone P</b> 35.10 7.49 35.79 | Zone N<br>36.63<br>7.82<br>36.45 | 29.13<br>9.58<br>39.71                | 28.10<br>9.16                         | 28.81<br>9.23<br>39.73                | 28.70<br>9.35                         | Controllable<br>Line<br>32.42<br>7.44 |                |

Market Mitigation and Analysis Prepared: 11/2/2010 4:19 PM

<sup>\*</sup> Straight LBMP averages















## **External Comparison ISO-New England**





#### **External Comparison PJM**





#### **External Comparison Ontario IESO**





Notes: Exchange factor used for October 2010 was 0.98 to US \$

HOEP: Hourly Ontario Energy Price Pre-Dispatch: Projected Energy Price

## External Controllable Line: Cross Sound Cable (New England)





#### Note:

ISO-NE Forecast is an advisory posting @ 18:00 day before.

The DAM and R/T prices at the Shorham138 99 interface are used for ISO-NE.

The DAM and R/T prices at the CSC interface are used for NYISO.

## **External Controllable Line: Northport - Norwalk (New England)**





#### Note:

ISO-NE Forecast is an advisory posting @ 18:00 day before.

The DAM and R/T prices at the Northport 138 interface are used for ISO-NE.

The DAM and R/T prices at the 1385 interface are used for NYISO.

## **Ext