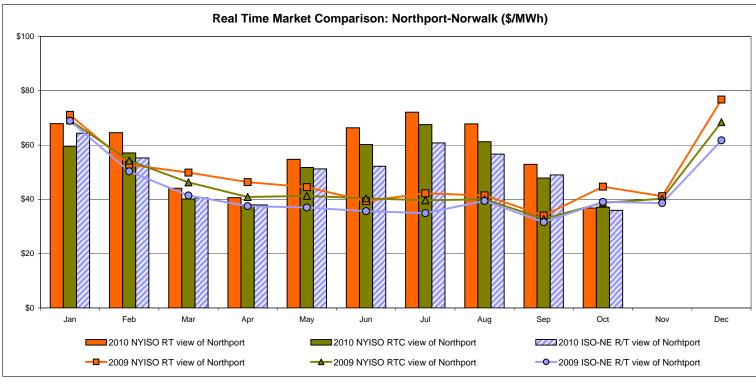

| Controllable<br>Line<br>32.42<br>7.44 |                |

Market Mitigation and Analysis Prepared: 11/2/2010 4:19 PM

<sup>\*</sup> Straight LBMP averages















## **External Comparison ISO-New England**





#### **External Comparison PJM**





#### **External Comparison Ontario IESO**





Notes: Exchange factor used for October 2010 was 0.98 to US \$

HOEP: Hourly Ontario Energy Price Pre-Dispatch: Projected Energy Price

## External Controllable Line: Cross Sound Cable (New England)





#### Note:

ISO-NE Forecast is an advisory posting @ 18:00 day before.

The DAM and R/T prices at the Shorham138 99 interface are used for ISO-NE.

The DAM and R/T prices at the CSC interface are used for NYISO.

## **External Controllable Line: Northport - Norwalk (New England)**





#### Note:

ISO-NE Forecast is an advisory posting @ 18:00 day before.

The DAM and R/T prices at the Northport 138 interface are used for ISO-NE.

The DAM and R/T prices at the 1385 interface are used for NYISO.

## **External Controllable Line: Neptune (PJM)**





#### **External Comparison Hydro-Quebec**





Note:

Hydro-Quebec Prices are unavailable.

## **External Controllable Line: Linden VFT (PJM)**





Note: Linden VFT Scheduled Line Data available beginning 11/1/2009.

#### **NYISO Real Time Price Correction Statistics**

| <u>2010</u>