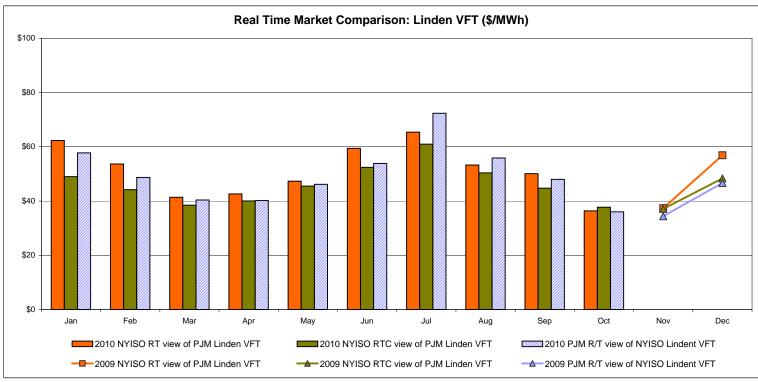

atch: Projected Energy Price

## External Controllable Line: Cross Sound Cable (New England)





#### Note:

ISO-NE Forecast is an advisory posting @ 18:00 day before.

The DAM and R/T prices at the Shorham138 99 interface are used for ISO-NE.

The DAM and R/T prices at the CSC interface are used for NYISO.

## **External Controllable Line: Northport - Norwalk (New England)**





#### Note:

ISO-NE Forecast is an advisory posting @ 18:00 day before.

The DAM and R/T prices at the Northport 138 interface are used for ISO-NE.

The DAM and R/T prices at the 1385 interface are used for NYISO.

## **External Controllable Line: Neptune (PJM)**





#### **External Comparison Hydro-Quebec**





Note:

Hydro-Quebec Prices are unavailable.

## **External Controllable Line: Linden VFT (PJM)**





Note: Linden VFT Scheduled Line Data available beginning 11/1/2009.

#### **NYISO Real Time Price Correction Statistics**

| <u>2010</u>                                                                                                                                                                                                                                                                                                                                                                                                      |                                                                                                                                                                                         | <u>January</u>