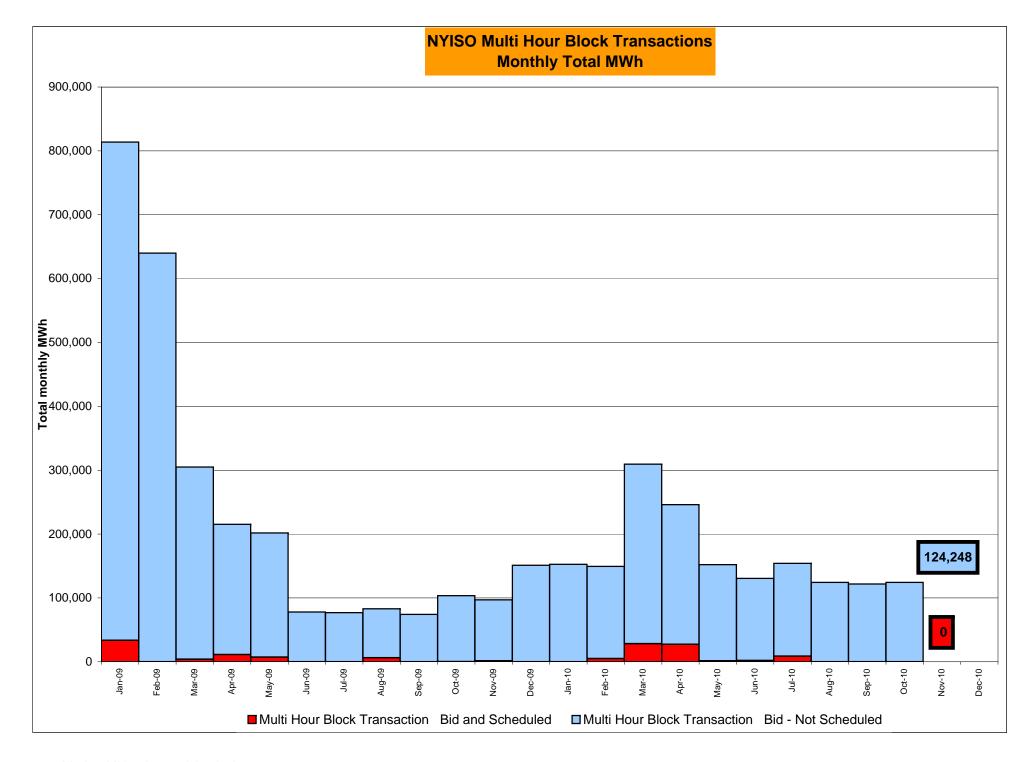

| Nov-10           | 310       | 5         | 290          | 13         | -         | Nov-10           | 34,012           | 11,742    | 40,070           | 19,470           |
|        | Dec-10           |                |                |                |                |            | Dec-10           |           |           |              |            | +         | Dec-10           |                  |           |                  |                  |
|        | DEC-10           |                |                |                |                |            | P60-10           |           |           |              |            |           | חביםם            | l                | 1         |                  |                  |

Market Mitigation and Analysis Prepared: 11/3/2010 9:35 AM









#### NYISO Markets Ancillary Services Statistics - Unweighted Price (\$/MWH)

|                                                                                                                                                                                                                                                                                                                                                                                                                                                                                                                                                                                                                                                                                     |