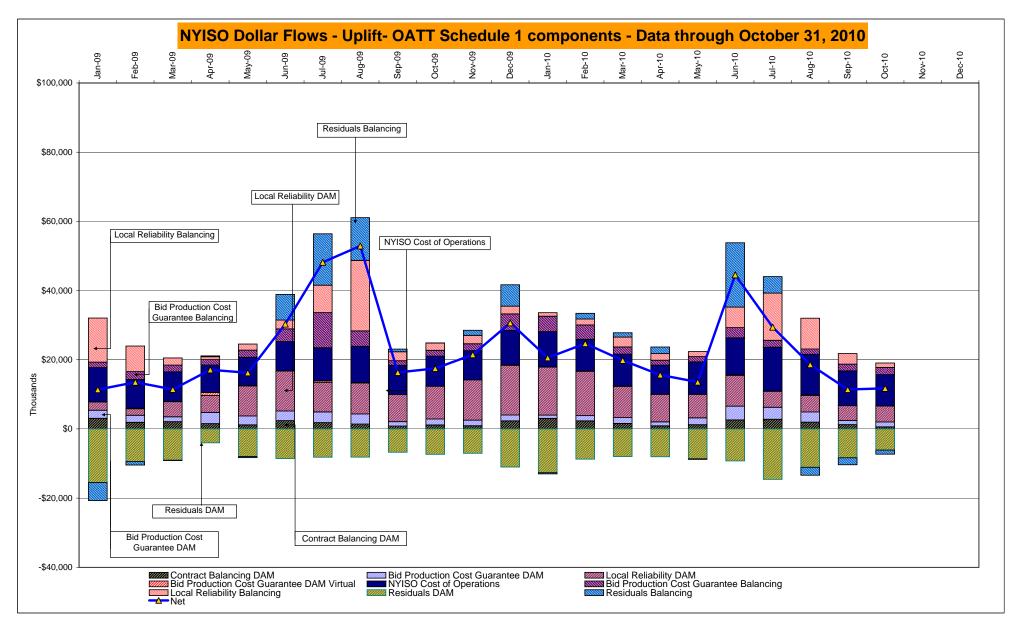

## Market Performance Highlights for October 2010

- LBMP for October is \$39.29/MWh, down from \$51.32/MWh in September 2010.
  - Average monthly cost is \$41.58/MWh, down from \$53.37/MWh in September 2010.
  - Day Ahead and Real Time LBMPs have decreased from September 2010.
- Average daily sendout is 393GWh/day in October, down from 451GWh/day in September 2010 and lower than the October 2009 sendout of 400GWh/day.
- Natural Gas prices are down while distillates are up compared to last month.
  - Kerosene is \$17.19/MMBtu, up from \$16.16/MMBtu in September.
  - No. 2 Fuel Oil is \$15.98/MMBtu, up from \$14.82/MMBtu in September.
  - No. 6 Fuel Oil is \$12.65/MMBtu, up from \$12.22/MMBtu in September.
  - Natural Gas is \$3.70/MMBtu, down from \$4.17/MMBtu in September.
- Uplift per MWh is higher than the previous month.
  - Uplift (not including NYISO cost of operations) is \$0.21/MWh, up from \$0.11/MWh in September:
    - The TSA Share is \$0.00/MWh
    - The Local Reliability Share is \$0.11/MWh
    - The Other Share is \$0.10/MWh
  - Total uplift (Schedule 1 components including NYISO Cost of Operations) is higher than in September.

These numbers reflect the true-ups thru September 2010.

Market Mitigation and Analysis Prepared: 11/4/2010 9:53 AM

<sup>\*</sup> Excludes ICAP payments.

DAM Contract Balancing amounts are for payments made to generating units to make them whole for being dispatched below their Day-Ahead schedule, as a result of out-of-merit dispatches.

DAM Bid Production Cost Guarantees for Virtual Transactions are included in the chart and are shown from the inception of Virtual Transactions. These values are small and cannot be identified on the chart.

DAM residuals consist of both energy and loss revenue collections and payments. By design, there is a net over collection of revenues due to the difference between the marginal losses paid to generation and the average losses charged to loads.