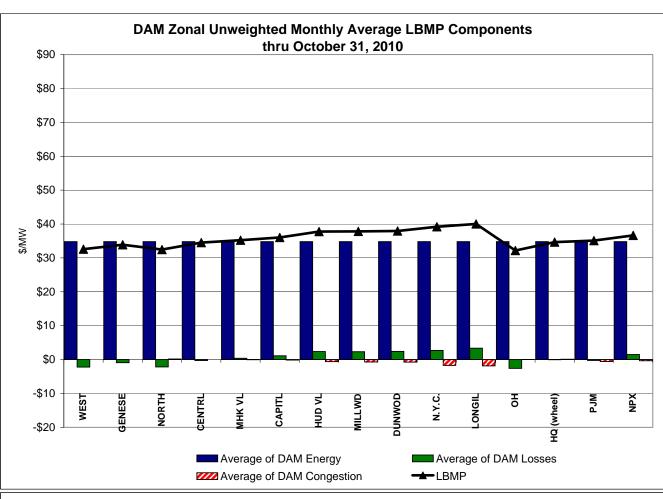

DAM Bid Production Cost Guarantees for Virtual Transactions are included in the chart and are shown from the inception of Virtual Transactions. These values are small and cannot be identified on the chart.

DAM residuals consist of both energy and loss revenue collections and payments. By design, there is a net over collection of revenues due to the difference between the marginal losses paid to generation and the average losses charged to loads.