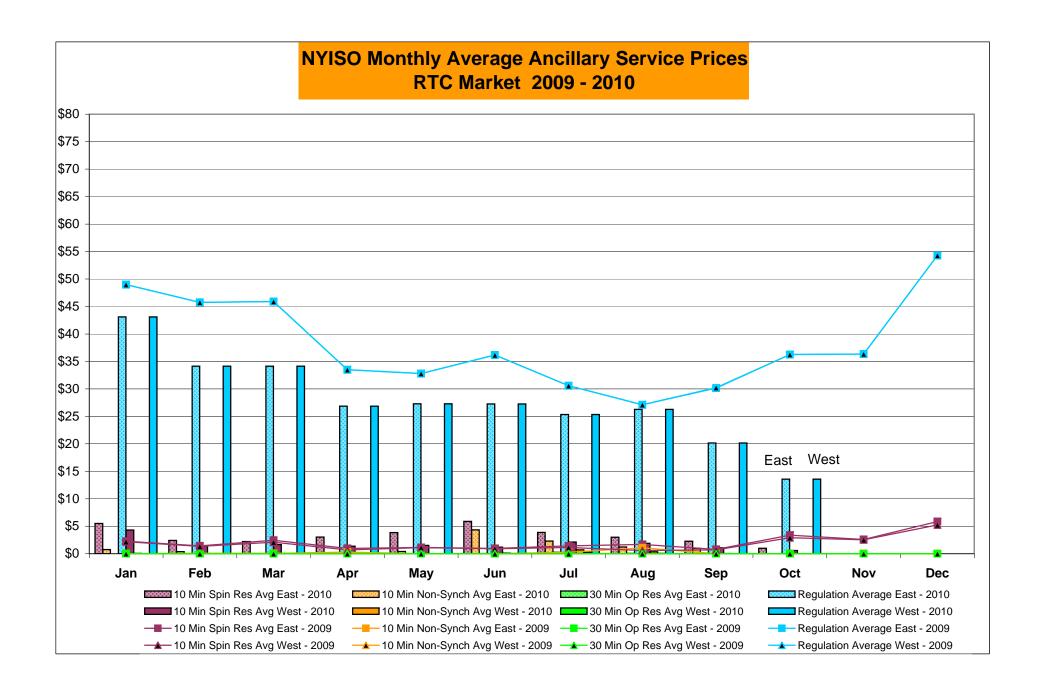

Nov-10           | 310       | 5         | 290          | 13         | -         | Nov-10           | 34,012           | 11,742    | 40,070           | 19,470           |
|        | Dec-10           |                |                |                |                |            | Dec-10           |           |           |              |            | +         | Dec-10           |                  |           |                  |                  |
|        | DEC-10           |                |                |                |                |            | P60-10           |           |           |              |            |           | חביםם            | l                | 1         |                  |                  |

Market Mitigation and Analysis Prepared: 11/3/2010 9:35 AM









#### NYISO Markets Ancillary Services Statistics - Unweighted Price (\$/MWH)

|                                                                                                                                                                                                                                                                                                                                                                                                                                                                                                                                                                                                                                                                                     |