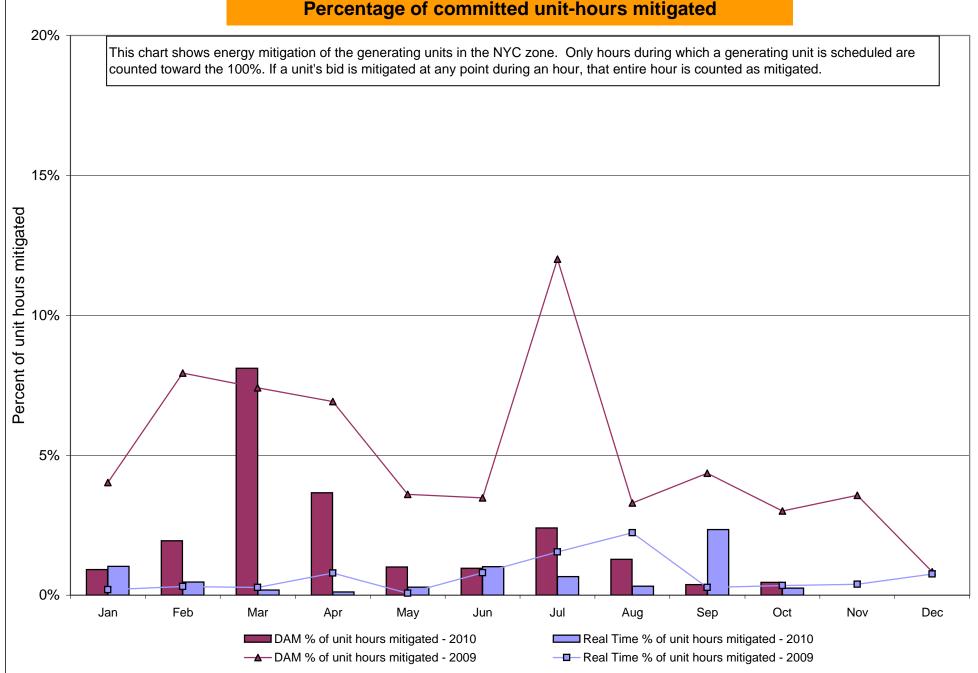

| 5.90 4.25 1.74 0.73 0.41 0.41 35.99 35.99 3.38 2.90 0.00 0.00 0.00 36.24 36.24 4.01 3.62 0.00 0.00 0.00                      | 3.75<br>3.41<br>1.66<br>1.38<br>0.39<br>0.39<br>31.80<br>31.80<br>2.58<br>2.53<br>0.01<br>0.00<br>0.00<br>0.00<br>36.34<br>36.34<br>2.22<br>1.99<br>0.24<br>0.03<br>0.00 | 4.38<br>3.78<br>2.16<br>1.63<br>0.54<br>0.54<br>42.17<br>42.17<br>5.85<br>5.24<br>0.00<br>0.00<br>0.00<br>54.29<br>54.29<br>7.50<br>7.00<br>0.00<br>0.00         |

Market Monitoring Prepared: 11/3/2010 9:27 AM

### NYISO In City Energy Mitigation - AMP (NYC Zone) 2009 - 2010 Percentage of committed unit-hours mitigated









# NYISO LBMP ZONES



Market Mitigation and Analysis Prepared: 11/3/2010 1:41 PM

#### **Billing Codes for Chart 4-C**

| Chart 4-C Category Name                   | <b>Billing Code</b> | Billing Category Name                                                              |
|-------------------------------------------|---------------------|------------------------------------------------------------------------------------|
| Bid Production Cost Guarantee Balancing   | 81203               | Balancing NYISO Bid Production Cost Guarantee - Internal Units                     |
| Bid Production Cost Guarantee Balancing   | 81204               | Balancing NYISO Bid Production Cost Guarantee - External Units                     |
| Bid Production Cost Guarantee Balancing   | 81205