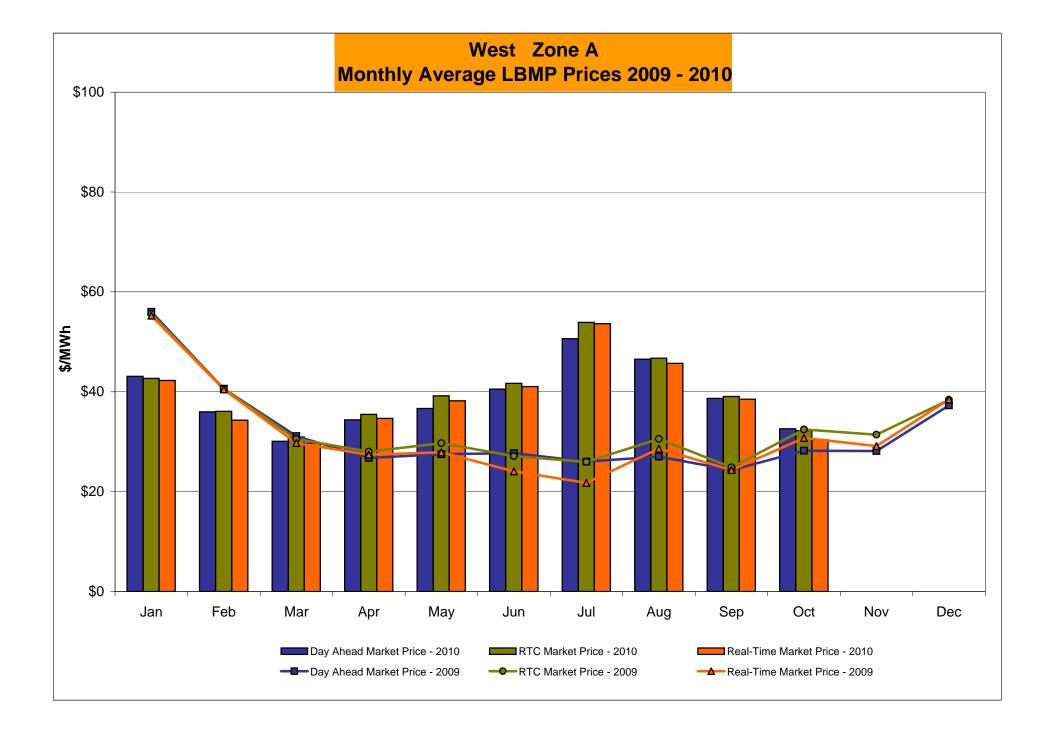

>39.71<br>16.21       | 38.10<br>9.16<br>37.13<br>16.65       | 28.81<br>9.23<br>39.73<br>16.21       | 28.70<br>9.35<br>37.72<br>7.03        | 32.42<br>7.44<br>33.89<br>5.49        |                |
| Unweighted Price * Standard Deviation  RTC LBMP Unweighted Price * Standard Deviation                 | <b>Zone O</b> 32.18 5.76       | Zone M<br>34.65<br>7.10                  | Zone M<br>34.65<br>7.10        | <b>Zone P</b> 35.10 7.49 35.79 | Zone N<br>36.63<br>7.82<br>36.45 | 29.13<br>9.58<br>39.71                | 28.10<br>9.16                         | 28.81<br>9.23<br>39.73                | 28.70<br>9.35                         | Controllable<br>Line<br>32.42<br>7.44 |                |

Market Mitigation and Analysis Prepared: 11/2/2010 4:19 PM

<sup>\*</sup> Straight LBMP averages















## **External Comparison ISO-New England**





#### **External Comparison PJM**





#### **External Comparison Ontario IESO**





Notes: Exchange factor used for October 2010 was 0.98 to US \$

HOEP: Hourly Ontario Energy Price Pre-Dispatch: Projected Energy Price

## External Controllable Line: Cross Sound Cable (New England)





#### Note:

ISO-NE Forecast is an advisory posting @ 18:00 day before.

The DAM and R/T prices at the Shorham138 99 interface are used for ISO-NE.

The DAM and R/T prices at the CSC interface are used for NYISO.

## **External Controllable Line: Northport - Norwalk (New England)**





#### Note:

ISO-NE Forecast is an advisory posting @ 18:00 day before.

The DAM and R/T prices at the Northport 138 interface are used for ISO-NE.

The DAM and R/