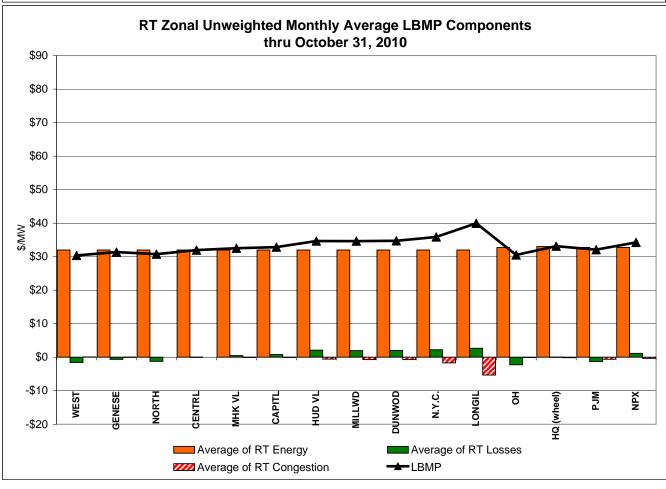

.21       | 38.10<br>9.16<br>37.13<br>16.65       | 28.81<br>9.23<br>39.73<br>16.21       | 28.70<br>9.35<br>37.72<br>7.03        | 32.42<br>7.44<br>33.89<br>5.49        |                |
| Unweighted Price * Standard Deviation  RTC LBMP Unweighted Price * Standard Deviation                 | <b>Zone O</b> 32.18 5.76       | Zone M<br>34.65<br>7.10                  | Zone M<br>34.65<br>7.10        | <b>Zone P</b> 35.10 7.49 35.79 | Zone N<br>36.63<br>7.82<br>36.45 | 29.13<br>9.58<br>39.71                | 28.10<br>9.16                         | 28.81<br>9.23<br>39.73                | 28.70<br>9.35                         | Controllable<br>Line<br>32.42<br>7.44 |                |

Market Mitigation and Analysis Prepared: 11/2/2010 4:19 PM

<sup>\*</sup> Straight LBMP averages















## **External Comparison ISO-New England**





#### **External Comparison PJM**





#### **External Comparison Ontario IESO**





Notes: Exchange factor used for October 2010 was 0.98 to US \$

HOEP: Hourly Ontario Energy Price Pre-Dispatch: Projected Energy Price

## External Controllable Line: Cross Sound Cable (New England)





#### Note:

ISO-NE Forecast is an advisory posting @ 18:00 day before.

The DAM and R/T prices at the Shorham138 99 interface are used for ISO-NE.

The DAM and R/T prices at the CSC interface are used for NYISO.

## **External Controllable Line: Northport - Norwalk (New England)**





#### Note:

ISO-NE Forecast is an advisory posting @ 18:00 day before.

The DAM and R/T prices at the Northport 138 interface are used for ISO-NE.

The DAM and R/T prices at