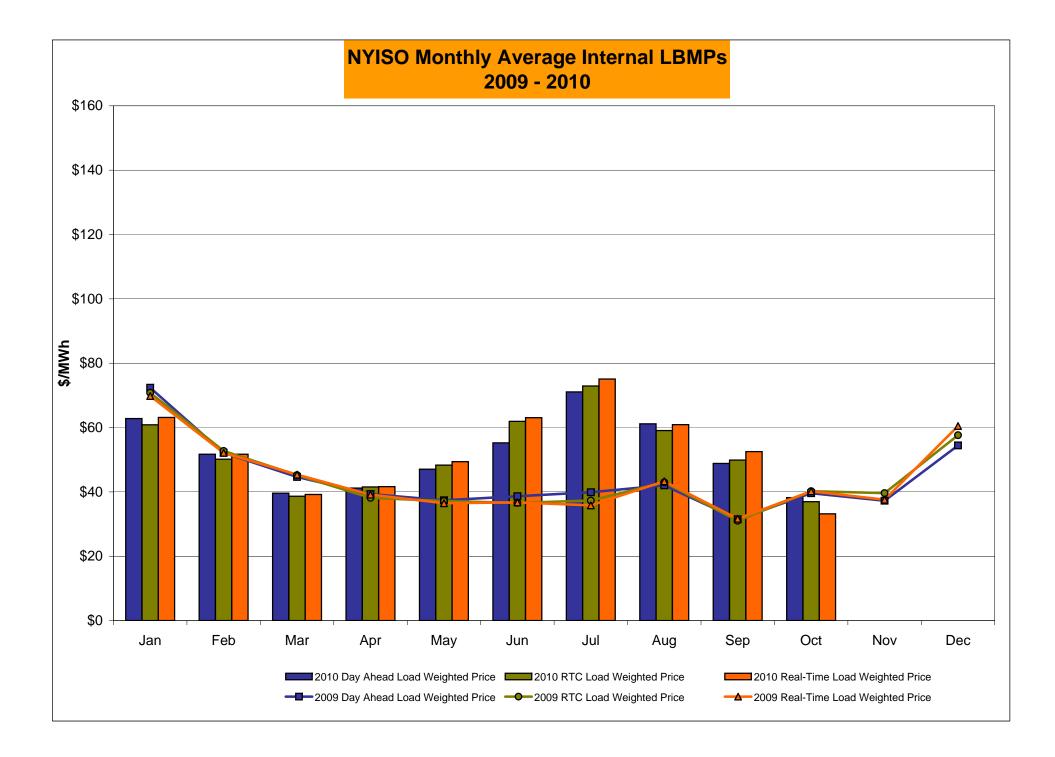

## Market Performance Highlights for October 2010

- LBMP for October is \$39.29/MWh, down from \$51.32/MWh in September 2010.
  - Average monthly cost is \$41.58/MWh, down from \$53.37/MWh in September 2010.
  - Day Ahead and Real Time LBMPs have decreased from September 2010.
- Average daily sendout is 393GWh/day in October, down from 451GWh/day in September 2010 and lower than the October 2009 sendout of 400GWh/day.
- Natural Gas prices are down while distillates are up compared to last month.
  - Kerosene is \$17.19/MMBtu, up from \$16.16/MMBtu in September.
  - No. 2 Fuel Oil is \$15.98/MMBtu, up from \$14.82/MMBtu in September.
  - No. 6 Fuel Oil is \$12.65/MMBtu, up from \$12.22/MMBtu in September.
  - Natural Gas is \$3.70/MMBtu, down from \$4.17/MMBtu in September.
- Uplift per MWh is higher than the previous month.
  - Uplift (not including NYISO cost of operations) is \$0.21/MWh, up from \$0.11/MWh in September:
    - The TSA Share is \$0.00/MWh
    - The Local Reliability Share is \$0.11/MWh
    - The Other Share is \$0.10/MWh
  - Total uplift (Schedule 1 components including NYISO Cost of Operations) is higher than in September.

## NYISO Average Cost/MWh (Energy and Ancillary Services)\* from the LBMP Customer point of view

| 2010                                                                                                                                                               | <u>January</u>                                                               | <u>February</u>                                                            | <u>March</u>                                                                  | <u>April</u>                                                                  | May                                                                           | <u>June</u>                                                                   | <u>July</u>                                                                   | August                                                                        | September                                                             | October                                                                         | November                                                                        | December                                                                        |
|--------------------------------------------------------------------------------------------------------------------------------------------------------------------|------------------------------------------------------------------------------|----------------------------------------------------------------------------|-------------------------------------------------------------------------------|-------------------------------------------------------------------------------|-------------------------------------------------------------------------------|-------------------------------------------------------------------------------|-------------------------------------------------------------------------------|-------------------------------------------------------------------------------|-----------------------------------------------------------------------|---------------------------------------------------------------------------------|---------------------------------------------------------------------------------|---------------------------------------------------------------------------------|
| LBMP                                                                                                                                                               | 63.90                                                                        | 52.42                                                                      | 40.18                                                                         | 41.57                                                                         | 48.83                                                                         | 59.09                                                                         | 74.85                                                                         | 64.99                                                                         | 51.32                                                                 | 39.29                                                                           |                                                                                 |                                                                                 |
| NTAC                                                                                                                                                               | 0.70                                                                         | 0.77                                                                       | 0.88                                                                          | 1.18                                                                          | 0.95                                                                          | 1.46                                                                          | 0.95                                                                          | 0.60                                                                          | 0.30                                                                  | 0.45                                                                            |                                                                                 |                                                                                 |
| Reserve                                                                                                                                                            | 0.19                                                                         | 0.17                                                                       | 0.26                                                                          | 0.29                                                                          | 0.32                                                                          | 0.14                                                                          | 0.21                                                                          | 0.18                                                                          | 0.21                                                                  | 0.32                                                                            |                                                                                 |                                                                                 |
| Regulation                                                                                                                                                         | 0.44                                                                         | 0.37                                                                       | 0.40                                                                          | 0.32                                                                          | 0.30                                                                          | 0.31                                                                          | 0.32                                                                          | 0.35                                                                          | 0.27                                                                  | 0.16                                                                            |                                                                                 |                                                                                 |
| NYISO Cost of Operations                                                                                                                                           | 0.71                                                                         | 0.71                                                                       | 0.71                                                                          | 0.71                                                                          | 0.71                                                                          | 0.71                                                                          | 0.71                                                                          | 0.71                                                                          | 0.71                                                                  | 0.71                                                                            |                                                                                 |                                                                                 |
| Uplift                                                                                                                                                             | 0.73                                                                         | 1.21                                                                       | 0.81                                                                          | 0.62                                                                          | 0.32                                                                          | 2.31                                                                          | 0.97                                                                          | 0.42                                                                          | 0.11                                                                  | 0.21                                                                            |                                                                                 |                                                                                 |
| Uplift: TSA Share                                                                                                                                                  | -                                                                            | -                                                                          | -                                                                             | -                                                                             | 0.03                                                                          | 0.69                                                                          | 0.29                                                                          | 0.02                                                                          | 0.04                                                                  | 0.00                                                                            |                                                                                 |                                                                                 |
| Uplift: Local Reliability Share                                                                                                                                    | 0.53                                                                         | 0.72                                                                       | 0.49                                                                          | 0.39                                                                          | 0.19                                                                          | 0.76                                                                          | 0.60                                                                          | 0.31                                                                          | 0.07                                                                  | 0.11                                                                            |                                                                                 |                                                                                 |
| Uplift: Other Share                                                                                                                                                | 0.20                                                                         | 0.50                                                                       | 0.33                                                                          | 0.22                                                                          | 0.10                                                                          | 0.86                                                                          | 0.08                                                                          | 0.09                                                                          | -                                                                     | 0.10                                                                            |                                                                                 |                                                                                 |
| Voltage Support and Black Start                                                                                                                                    | 0.44                                                                         | 0.44                                                                       | 0.44                                                                          | 0.44                                                                          | 0.44                                                                          | 0.44                                                                          | 0.44                                                                          | 0.44                                                                          | 0.44                                                                  | 0.44                                                                            |                                                                                 |                                                                                 |
| Avg Monthly Cost                                                                                                                                                   | 67.11                                                                        | 56.09                                                                      | 43.70                                                                         | 45.14                                                                         | 51.87                                                                         | 64.46                                                                         | 78.45                                                                         | 67.69                                                                         | 53.37                                                                 | 41.58                                                                           |                                                                                 |                                                                                 |
|                                                                                                                                                                    |                                                                              |                                                                            |                                                                               |                                                                               |                                                                               |                                                                               |                                                                               |                                                                               |                                                                       |                                                                                 |                                                                                 |                                                                                 |
| Avg YTD Cost                                                                                                                                                       | 67.11                                                                        | 62.03                                                                      | 56.28                                                                         | 53.62                                                                         | 53.27                                                                         | 55.46                                                                         | 60.11                                                                         | 61.26                                                                         | 60.40                                                                 | 58.86                                                                           |                                                                                 |                                                                                 |
|                                                                                                                                                                    |                                                                              |                                                                            |                                                                               |                                                                               |                                                                               |                                                                               |                                                                               |                                                                               |                                                                       |                                                                                 |                                                                                 |                                                                                 |
| 2009                                                                                                                                                               | January                                                                      | February                                                                   | March                                                                         | Anril                                                                         | May                                                                           | June                                                                          | .lulv                                                                         | August                                                                        | Sentember                                                             | October                                                                         | November                                                                        | December                                                                        |
| 2009                                                                                                                                                               | January<br>73 30                                                             | February                                                                   | March<br>45 64                                                                | <u>April</u><br>39.66                                                         | <u>May</u><br>37.83                                                           | <u>June</u><br>39.01                                                          | <u>July</u><br>40.68                                                          | August<br>43.65                                                               | September                                                             | October                                                                         | November                                                                        | December<br>55.64                                                               |
| LBMP                                                                                                                                                               | 73.30                                                                        | 52.75                                                                      | 45.64                                                                         | 39.66                                                                         | 37.83                                                                         | 39.01                                                                         | 40.68                                                                         | 43.65                                                                         | 31.74                                                                 | 39.74                                                                           | 37.87                                                                           | 55.64                                                                           |
| LBMP<br>NTAC                                                                                                                                                       | 73.30<br>0.45                                                                | 52.75<br>0.53                                                              | 45.64<br>0.36                                                                 | 39.66<br>0.87                                                                 | 37.83<br>0.58                                                                 | 39.01<br>0.77                                                                 | 40.68<br>0.63                                                                 | 43.65<br>0.61                                                                 | 31.74<br>0.62                                                         | 39.74<br>0.65                                                                   | 37.87<br>0.81                                                                   | 55.64<br>0.76                                                                   |
| LBMP<br>NTAC<br>Reserve                                                                                                                                            | 73.30<br>0.45<br>0.26                                                        | 52.75<br>0.53<br>0.35                                                      | 45.64<br>0.36<br>0.31                                                         | 39.66<br>0.87<br>0.24                                                         | 37.83<br>0.58<br>0.30                                                         | 39.01<br>0.77<br>0.23                                                         | 40.68<br>0.63<br>0.24                                                         | 43.65<br>0.61<br>0.16                                                         | 31.74<br>0.62<br>0.24                                                 | 39.74<br>0.65<br>0.26                                                           | 37.87<br>0.81<br>0.20                                                           | 55.64<br>0.76<br>0.21                                                           |
| LBMP<br>NTAC<br>Reserve<br>Regulation                                                                                                                              | 73.30<br>0.45<br>0.26<br>0.45                                                | 52.75<br>0.53<br>0.35<br>0.48                                              | 45.64<br>0.36<br>0.31<br>0.55                                                 | 39.66<br>0.87<br>0.24<br>0.37                                                 | 37.83<br>0.58<br>0.30<br>0.31                                                 | 39.01<br>0.77<br>0.23<br>0.37                                                 | 40.68<br>0.63<br>0.24<br>0.29                                                 | 43.65<br>0.61<br>0.16<br>0.24                                                 | 31.74<br>0.62<br>0.24<br>0.32                                         | 39.74<br>0.65<br>0.26<br>0.44                                                   | 37.87<br>0.81<br>0.20<br>0.38                                                   | 55.64<br>0.76<br>0.21<br>0.42                                                   |
| LBMP<br>NTAC<br>Reserve<br>Regulation<br>NYISO Cost of Operations                                                                                                  | 73.30<br>0.45<br>0.26<br>0.45<br>0.65                                        | 52.75<br>0.53<br>0.35<br>0.48<br>0.65                                      | 45.64<br>0.36<br>0.31<br>0.55<br>0.65                                         | 39.66<br>0.87<br>0.24<br>0.37<br>0.65                                         | 37.83<br>0.58<br>0.30<br>0.31<br>0.65                                         | 39.01<br>0.77<br>0.23<br>0.37<br>0.65                                         | 40.68<br>0.63<br>0.24<br>0.29<br>0.65                                         | 43.65<br>0.61<br>0.16<br>0.24<br>0.65                                         | 31.74<br>0.62<br>0.24<br>0.32<br>0.65                                 | 39.74<br>0.65<br>0.26<br>0.44<br>0.69                                           | 37.87<br>0.81<br>0.20<br>0.38<br>0.69                                           | 55.64<br>0.76<br>0.21<br>0.42<br>0.69                                           |
| LBMP<br>NTAC<br>Reserve<br>Regulation<br>NYISO Cost of Operations<br>Uplift                                                                                        | 73.30<br>0.45<br>0.26<br>0.45                                                | 52.75<br>0.53<br>0.35<br>0.48                                              | 45.64<br>0.36<br>0.31<br>0.55<br>0.65<br>0.21                                 | 39.66<br>0.87<br>0.24<br>0.37<br>0.65<br>0.67                                 | 37.83<br>0.58<br>0.30<br>0.31<br>0.65<br>0.63                                 | 39.01<br>0.77<br>0.23<br>0.37<br>0.65<br>1.71                                 | 40.68<br>0.63<br>0.24<br>0.29<br>0.65<br>2.66                                 | 43.65<br>0.61<br>0.16<br>0.24<br>0.65<br>2.74                                 | 31.74<br>0.62<br>0.24<br>0.32<br>0.65<br>0.62                         | 39.74<br>0.65<br>0.26<br>0.44<br>0.69<br>0.70                                   | 37.87<br>0.81<br>0.20<br>0.38<br>0.69<br>1.07                                   | 55.64<br>0.76<br>0.21<br>0.42<br>0.69<br>1.43                                   |
| LBMP<br>NTAC<br>Reserve<br>Regulation<br>NYISO Cost of Operations<br>Uplift<br>Uplift: TSA Share                                                                   | 73.30<br>0.45<br>0.26<br>0.45<br>0.65<br>0.11                                | 52.75<br>0.53<br>0.35<br>0.48<br>0.65<br>0.41                              | 45.64<br>0.36<br>0.31<br>0.55<br>0.65<br>0.21                                 | 39.66<br>0.87<br>0.24<br>0.37<br>0.65<br>0.67                                 | 37.83<br>0.58<br>0.30<br>0.31<br>0.65<br>0.63<br>0.01                         | 39.01<br>0.77<br>0.23<br>0.37<br>0.65<br>1.71<br>0.48                         | 40.68<br>0.63<br>0.24<br>0.29<br>0.65<br>2.66<br>0.84                         | 43.65<br>0.61<br>0.16<br>0.24<br>0.65<br>2.74<br>0.81                         | 31.74<br>0.62<br>0.24<br>0.32<br>0.65<br>0.62<br>0.05                 | 39.74<br>0.65<br>0.26<br>0.44<br>0.69<br>0.70<br>(0.05)                         | 37.87<br>0.81<br>0.20<br>0.38<br>0.69<br>1.07<br>(0.03)                         | 55.64<br>0.76<br>0.21<br>0.42<br>0.69<br>1.43<br>(0.02)                         |
| LBMP<br>NTAC<br>Reserve<br>Regulation<br>NYISO Cost of Operations<br>Uplift<br>Uplift: TSA Share<br>Uplift: Local Reliability Share                                | 73.30<br>0.45<br>0.26<br>0.45<br>0.65<br>0.11                                | 52.75<br>0.53<br>0.35<br>0.48<br>0.65<br>0.41                              | 45.64<br>0.36<br>0.31<br>0.55<br>0.65<br>0.21<br>0.00<br>0.12                 | 39.66<br>0.87<br>0.24<br>0.37<br>0.65<br>0.67<br>0.02                         | 37.83<br>0.58<br>0.30<br>0.31<br>0.65<br>0.63<br>0.01<br>0.40                 | 39.01<br>0.77<br>0.23<br>0.37<br>0.65<br>1.71<br>0.48<br>0.80                 | 40.68<br>0.63<br>0.24<br>0.29<br>0.65<br>2.66<br>0.84<br>0.96                 | 43.65<br>0.61<br>0.16<br>0.24<br>0.65<br>2.74<br>0.81<br>1.55                 | 31.74<br>0.62<br>0.24<br>0.32<br>0.65<br>0.62<br>0.05<br>0.40         | 39.74<br>0.65<br>0.26<br>0.44<br>0.69<br>0.70<br>(0.05)<br>0.45                 | 37.87<br>0.81<br>0.20<br>0.38<br>0.69<br>1.07<br>(0.03)<br>0.70                 | 55.64<br>0.76<br>0.21<br>0.42<br>0.69<br>1.43<br>(0.02)<br>0.77                 |
| LBMP NTAC Reserve Regulation NYISO Cost of Operations Uplift Uplift: TSA Share Uplift: Local Reliability Share Uplift: Other Share                                 | 73.30<br>0.45<br>0.26<br>0.45<br>0.65<br>0.11<br>-<br>0.15<br>(0.04)         | 52.75<br>0.53<br>0.35<br>0.48<br>0.65<br>0.41<br>-<br>0.28<br>0.13         | 45.64<br>0.36<br>0.31<br>0.55<br>0.65<br>0.21<br>0.00<br>0.12<br>0.09         | 39.66<br>0.87<br>0.24<br>0.37<br>0.65<br>0.67<br>0.02<br>0.22<br>0.43         | 37.83<br>0.58<br>0.30<br>0.31<br>0.65<br>0.63<br>0.01<br>0.40<br>0.22         | 39.01<br>0.77<br>0.23<br>0.37<br>0.65<br>1.71<br>0.48<br>0.80<br>0.43         | 40.68<br>0.63<br>0.24<br>0.29<br>0.65<br>2.66<br>0.84<br>0.96<br>0.86         | 43.65<br>0.61<br>0.16<br>0.24<br>0.65<br>2.74<br>0.81<br>1.55<br>0.38         | 31.74<br>0.62<br>0.24<br>0.32<br>0.65<br>0.62<br>0.05<br>0.40<br>0.17 | 39.74<br>0.65<br>0.26<br>0.44<br>0.69<br>0.70<br>(0.05)<br>0.45<br>0.30         | 37.87<br>0.81<br>0.20<br>0.38<br>0.69<br>1.07<br>(0.03)<br>0.70<br>0.40         | 55.64<br>0.76<br>0.21<br>0.42<br>0.69<br>1.43<br>(0.02)<br>0.77<br>0.68         |
| LBMP NTAC Reserve Regulation NYISO Cost of Operations Uplift Uplift: TSA Share Uplift: Local Reliability Share Uplift: Other Share Voltage Support and Black Start | 73.30<br>0.45<br>0.26<br>0.45<br>0.65<br>0.11<br>-<br>0.15<br>(0.04)<br>0.34 | 52.75<br>0.53<br>0.35<br>0.48<br>0.65<br>0.41<br>-<br>0.28<br>0.13<br>0.34 | 45.64<br>0.36<br>0.31<br>0.55<br>0.65<br>0.21<br>0.00<br>0.12<br>0.09<br>0.34 | 39.66<br>0.87<br>0.24<br>0.37<br>0.65<br>0.67<br>0.02<br>0.22<br>0.43<br>0.34 | 37.83<br>0.58<br>0.30<br>0.31<br>0.65<br>0.63<br>0.01<br>0.40<br>0.22<br>0.34 | 39.01<br>0.77<br>0.23<br>0.37<br>0.65<br>1.71<br>0.48<br>0.80<br>0.43<br>0.34 | 40.68<br>0.63<br>0.24<br>0.29<br>0.65<br>2.66<br>0.84<br>0.96<br>0.86<br>0.34 | 43.65<br>0.61<br>0.16<br>0.24<br>0.65<br>2.74<br>0.81<br>1.55<br>0.38<br>0.34 | 31.74<br>0.62<br>0.24<br>0.32<br>0.65<br>0.62<br>0.05<br>0.40<br>0.17 | 39.74<br>0.65<br>0.26<br>0.44<br>0.69<br>0.70<br>(0.05)<br>0.45<br>0.30<br>0.34 | 37.87<br>0.81<br>0.20<br>0.38<br>0.69<br>1.07<br>(0.03)<br>0.70<br>0.40<br>0.34 | 55.64<br>0.76<br>0.21<br>0.42<br>0.69<br>1.43<br>(0.02)<br>0.77<br>0.68<br>0.34 |
| LBMP NTAC Reserve Regulation NYISO Cost of Operations Uplift Uplift: TSA Share Uplift: Local Reliability Share Uplift: Other Share                                 | 73.30<br>0.45<br>0.26<br>0.45<br>0.65<br>0.11<br>-<br>0.15<br>(0.04)         | 52.75<br>0.53<br>0.35<br>0.48<br>0.65<br>0.41<br>-<br>0.28<br>0.13         | 45.64<br>0.36<br>0.31<br>0.55<br>0.65<br>0.21<br>0.00<br>0.12<br>0.09         | 39.66<br>0.87<br>0.24<br>0.37<br>0.65<br>0.67<br>0.02<br>0.22<br>0.43         | 37.83<br>0.58<br>0.30<br>0.31<br>0.65<br>0.63<br>0.01<br>0.40<br>0.22         | 39.01<br>0.77<br>0.23<br>0.37<br>0.65<br>1.71<br>0.48<br>0.80<br>0.43         | 40.68<br>0.63<br>0.24<br>0.29<br>0.65<br>2.66<br>0.84<br>0.96<br>0.86         | 43.65<br>0.61<br>0.16<br>0.24<br>0.65<br>2.74<br>0.81<br>1.55<br>0.38         | 31.74<br>0.62<br>0.24<br>0.32<br>0.65<br>0.62<br>0.05<br>0.40<br>0.17 | 39.74<br>0.65<br>0.26<br>0.44<br>0.69<br>0.70<br>(0.05)<br>0.45<br>0.30         | 37.87<br>0.81<br>0.20<br>0.38<br>0.69<br>1.07<br>(0.03)<br>0.70<br>0.40         | 55.64<br>0.76<br>0.21<br>0.42<br>0.69<br>1.43<br>(0.02)<br>0.77<br>0.68         |
| LBMP NTAC Reserve Regulation NYISO Cost of Operations Uplift Uplift: TSA Share Uplift: Local Reliability Share Uplift: Other Share Voltage Support and Black Start | 73.30<br>0.45<br>0.26<br>0.45<br>0.65<br>0.11<br>-<br>0.15<br>(0.04)<br>0.34 | 52.75<br>0.53<br>0.35<br>0.48<br>0.65<br>0.41<br>-<br>0.28<br>0.13<br>0.34 | 45.64<br>0.36<br>0.31<br>0.55<br>0.65<br>0.21<br>0.00<br>0.12<br>0.09<br>0.34 | 39.66<br>0.87<br>0.24<br>0.37<br>0.65<br>0.67<br>0.02<br>0.22<br>0.43<br>0.34 | 37.83<br>0.58<br>0.30<br>0.31<br>0.65<br>0.63<br>0.01<br>0.40<br>0.22<br>0.34 | 39.01<br>0.77<br>0.23<br>0.37<br>0.65<br>1.71<br>0.48<br>0.80<br>0.43<br>0.34 | 40.68<br>0.63<br>0.24<br>0.29<br>0.65<br>2.66<br>0.84<br>0.96<br>0.86<br>0.34 | 43.65<br>0.61<br>0.16<br>0.24<br>0.65<br>2.74<br>0.81<br>1.55<br>0.38<br>0.34 | 31.74<br>0.62<br>0.24<br>0.32<br>0.65<br>0.62<br>0.05<br>0.40<br>0.17 | 39.74<br>0.65<br>0.26<br>0.44<br>0.69<br>0.70<br>(0.05)<br>0.45<br>0.30<br>0.34 | 37.87<br>0.81<br>0.20<br>0.38<br>0.69<br>1.07<br>(0.03)<br>0.70<br>0.40<br>0.34 | 55.64<br>0.76<br>0.21<br>0.42<br>0.69<br>1.43<br>(0.02)<br>0.77<br>0.68<br>0.34 |