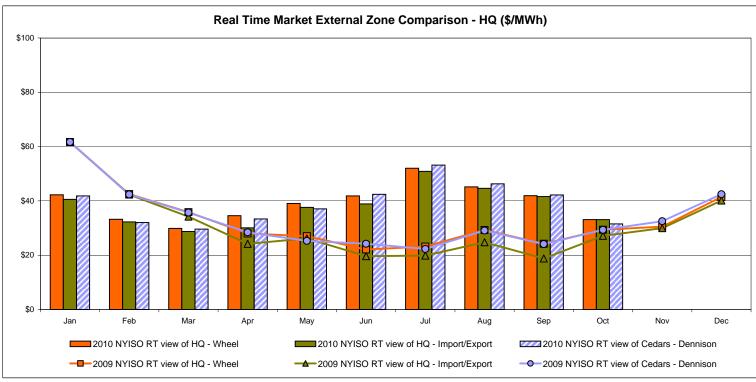

s: Exchange factor used for October 2010 was 0.98 to US \$

HOEP: Hourly Ontario Energy Price Pre-Dispatch: Projected Energy Price

## External Controllable Line: Cross Sound Cable (New England)





#### Note:

ISO-NE Forecast is an advisory posting @ 18:00 day before.

The DAM and R/T prices at the Shorham138 99 interface are used for ISO-NE.

The DAM and R/T prices at the CSC interface are used for NYISO.

## **External Controllable Line: Northport - Norwalk (New England)**





#### Note:

ISO-NE Forecast is an advisory posting @ 18:00 day before.

The DAM and R/T prices at the Northport 138 interface are used for ISO-NE.

The DAM and R/T prices at the 1385 interface are used for NYISO.

## **External Controllable Line: Neptune (PJM)**





#### **External Comparison Hydro-Quebec**





Note:

Hydro-Quebec Prices are unavailable.

## **External Controllable Line: Linden VFT (PJM)**





Note: Linden VFT Scheduled Line Data available beginning 11/1/2009.

#### **NYISO Real Time Price Correction Statistics**

| <u>2010</u>                                                                                                                                                                                                                                                                                                                                                                                                      |