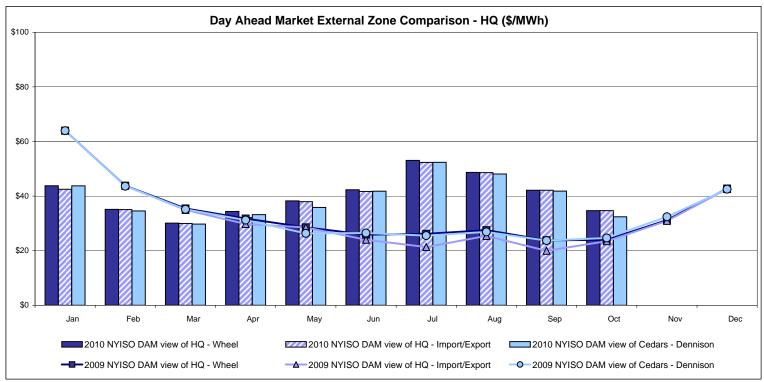

tes: Exchange factor used for October 2010 was 0.98 to US \$

HOEP: Hourly Ontario Energy Price Pre-Dispatch: Projected Energy Price

## External Controllable Line: Cross Sound Cable (New England)





#### Note:

ISO-NE Forecast is an advisory posting @ 18:00 day before.

The DAM and R/T prices at the Shorham138 99 interface are used for ISO-NE.

The DAM and R/T prices at the CSC interface are used for NYISO.

## **External Controllable Line: Northport - Norwalk (New England)**





#### Note:

ISO-NE Forecast is an advisory posting @ 18:00 day before.

The DAM and R/T prices at the Northport 138 interface are used for ISO-NE.

The DAM and R/T prices at the 1385 interface are used for NYISO.

## **External Controllable Line: Neptune (PJM)**





#### **External Comparison Hydro-Quebec**





Note:

Hydro-Quebec Prices are unavailable.

## **External Controllable Line: Linden VFT (PJM)**





Note: Linden VFT Scheduled Line Data available beginning 11/1/2009.

#### **NYISO Real Time Price Correction Statistics**

| <u>2010</u>                                                                                                                                                                                                                                                                                                                                                                                                      |