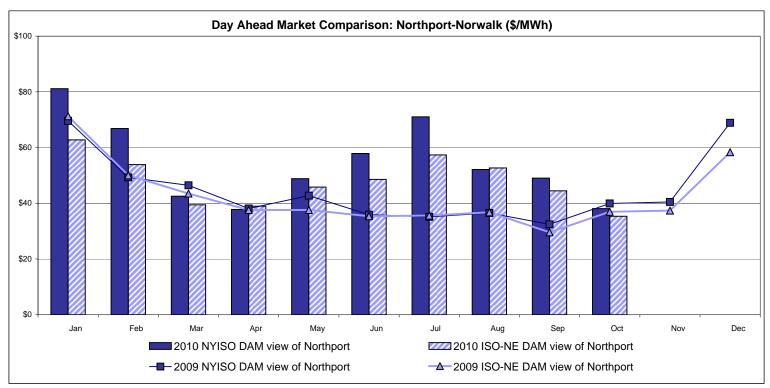

| Controllable<br>Line<br>32.42<br>7.44 |                |

Market Mitigation and Analysis Prepared: 11/2/2010 4:19 PM

<sup>\*</sup> Straight LBMP averages















## **External Comparison ISO-New England**





#### **External Comparison PJM**





#### **External Comparison Ontario IESO**





Notes: Exchange factor used for October 2010 was 0.98 to US \$

HOEP: Hourly Ontario Energy Price Pre-Dispatch: Projected Energy Price

## External Controllable Line: Cross Sound Cable (New England)





#### Note:

ISO-NE Forecast is an advisory posting @ 18:00 day before.

The DAM and R/T prices at the Shorham138 99 interface are used for ISO-NE.

The DAM and R/T prices at the CSC interface are used for NYISO.

## **External Controllable Line: Northport - Norwalk (New England)**





#### Note:

ISO-NE Forecast is an advisory posting @ 18:00 day before.

The DAM and R/T prices at the Northport 138 interface are used for ISO-NE.

The DAM and R/T prices at the 1385 interface are used for NYISO.

## **External Controllable Line: Neptune (PJM)**





#### **External Comparison Hydro-Quebec**





Note:

Hydro-Quebec Prices are unavailable.

## **External Controllable Line: Linden VFT (PJM)**





Note: Linden VFT Scheduled Line Data available beginning 11/1/2009.

#### **NYISO Real Time Price Correction Statistics**

| <u>2010</u>