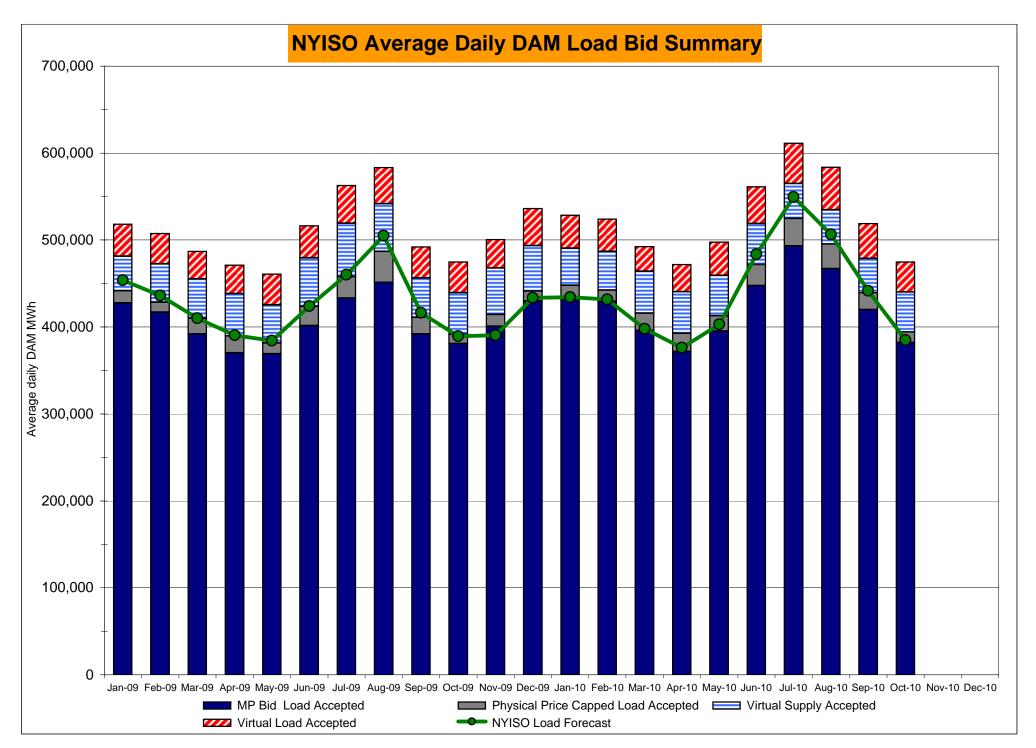

DAM Bid Production Cost Guarantees for Virtual Transactions are included in the chart and are shown from the inception of Virtual Transactions. These values are small and cannot be identified on the chart.