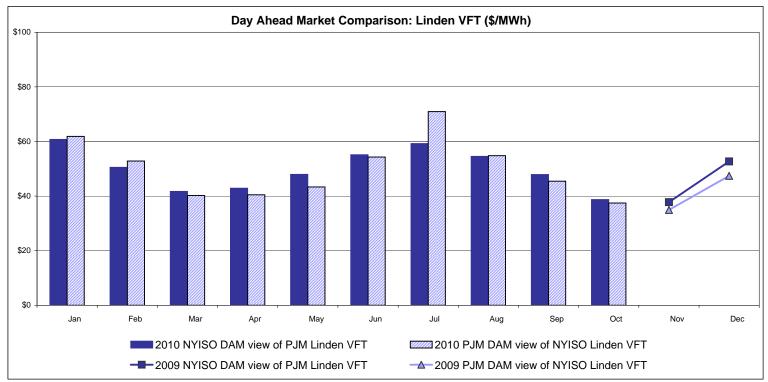

spatch: Projected Energy Price

## External Controllable Line: Cross Sound Cable (New England)





#### Note:

ISO-NE Forecast is an advisory posting @ 18:00 day before.

The DAM and R/T prices at the Shorham138 99 interface are used for ISO-NE.

The DAM and R/T prices at the CSC interface are used for NYISO.

## **External Controllable Line: Northport - Norwalk (New England)**





#### Note:

ISO-NE Forecast is an advisory posting @ 18:00 day before.

The DAM and R/T prices at the Northport 138 interface are used for ISO-NE.

The DAM and R/T prices at the 1385 interface are used for NYISO.

## **External Controllable Line: Neptune (PJM)**





#### **External Comparison Hydro-Quebec**





Note:

Hydro-Quebec Prices are unavailable.

## **External Controllable Line: Linden VFT (PJM)**





Note: Linden VFT Scheduled Line Data available beginning 11/1/2009.

#### **NYISO Real Time Price Correction Statistics**

| <u>2010</u>                                                                                                                                                                                                                                                                                                                                                                                                      |                                                                                                                                                                                         | <u>January</u>