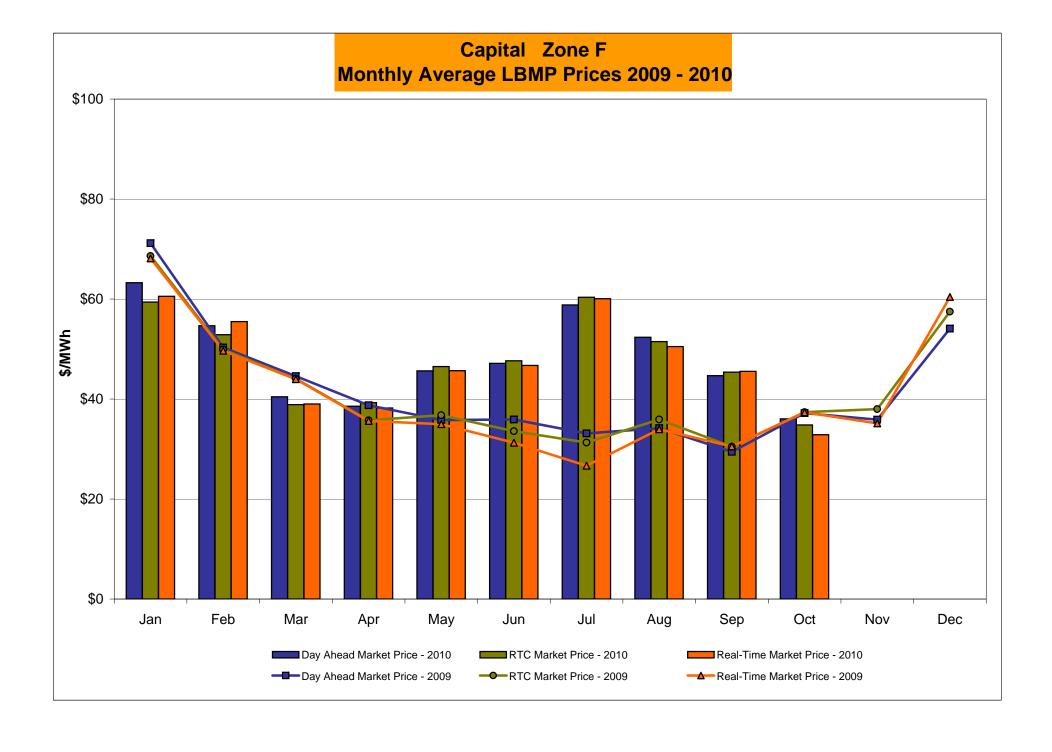

9.71<br>16.21       | 38.10<br>9.16<br>37.13<br>16.65       | 28.81<br>9.23<br>39.73<br>16.21       | 28.70<br>9.35<br>37.72<br>7.03        | 32.42<br>7.44<br>33.89<br>5.49        |                |
| Unweighted Price * Standard Deviation  RTC LBMP Unweighted Price * Standard Deviation                 | <b>Zone O</b> 32.18 5.76       | Zone M<br>34.65<br>7.10                  | Zone M<br>34.65<br>7.10        | <b>Zone P</b> 35.10 7.49 35.79 | Zone N<br>36.63<br>7.82<br>36.45 | 29.13<br>9.58<br>39.71                | 28.10<br>9.16                         | 28.81<br>9.23<br>39.73                | 28.70<br>9.35                         | Controllable<br>Line<br>32.42<br>7.44 |                |

Market Mitigation and Analysis Prepared: 11/2/2010 4:19 PM

<sup>\*</sup> Straight LBMP averages















## **External Comparison ISO-New England**





#### **External Comparison PJM**





#### **External Comparison Ontario IESO**





Notes: Exchange factor used for October 2010 was 0.98 to US \$

HOEP: Hourly Ontario Energy Price Pre-Dispatch: Projected Energy Price

## External Controllable Line: Cross Sound Cable (New England)





#### Note:

ISO-NE Forecast is an advisory posting @ 18:00 day before.

The DAM and R/T prices at the Shorham138 99 interface are used for ISO-NE.

The DAM and R/T prices at the CSC interface are used for NYISO.

## **External Controllable Line: Northport - Norwalk (New England)**





#### Note:

ISO-NE Forecast is an advisory posting @ 18:00 day before.

The DAM and R/T prices at the Northport 138 interface are used for ISO-NE.

The DAM and R/T