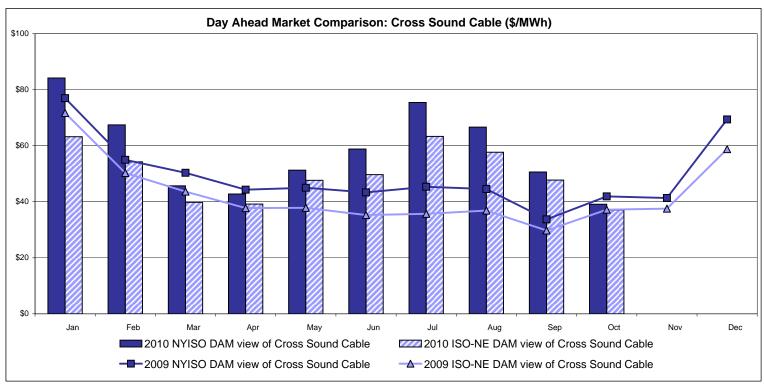

br>34.65<br>7.10                  | Zone M<br>34.65<br>7.10        | <b>Zone P</b> 35.10 7.49 35.79 | Zone N<br>36.63<br>7.82<br>36.45 | 29.13<br>9.58<br>39.71                | 28.10<br>9.16                         | 28.81<br>9.23<br>39.73                | 28.70<br>9.35                         | Controllable<br>Line<br>32.42<br>7.44 |                |

Market Mitigation and Analysis Prepared: 11/2/2010 4:19 PM

<sup>\*</sup> Straight LBMP averages















## **External Comparison ISO-New England**





#### **External Comparison PJM**





#### **External Comparison Ontario IESO**





Notes: Exchange factor used for October 2010 was 0.98 to US \$

HOEP: Hourly Ontario Energy Price Pre-Dispatch: Projected Energy Price

## External Controllable Line: Cross Sound Cable (New England)





#### Note:

ISO-NE Forecast is an advisory posting @ 18:00 day before.

The DAM and R/T prices at the Shorham138 99 interface are used for ISO-NE.

The DAM and R/T prices at the CSC interface are used for NYISO.

## **External Controllable Line: Northport - Norwalk (New England)**





#### Note:

ISO-NE Forecast is an advisory posting @ 18:00 day before.

The DAM and R/T prices at the Northport 138 interface are used for ISO-NE.

The DAM and R/T prices at the 1385 interface are used for NYISO.

## **External Controllable Line: Neptune (PJM)**





#### **External Comparison Hydro-Quebec**





Note:

Hydro-Quebec Prices are unavailable.

## **External Controllable Line: Linden VFT (PJM)**





Note: Linden VFT Scheduled Line Data available beginning 11/1/2009.

#### **NYISO Real Time