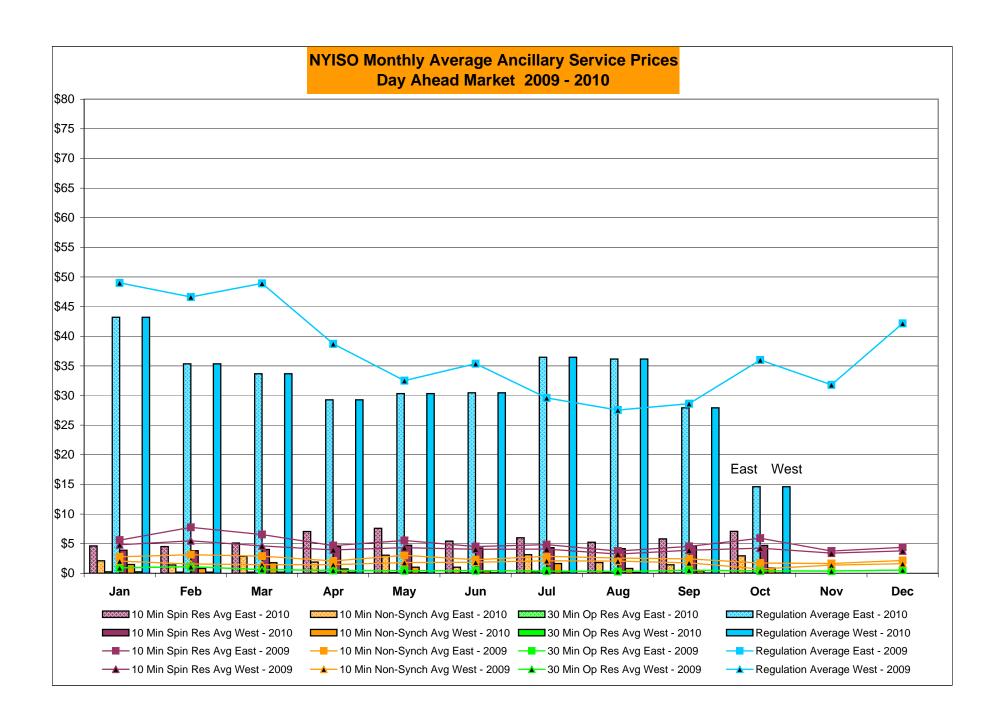

| Nov-10           | 310       | 5         | 290          | 13         | -         | Nov-10           | 34,012           | 11,742    | 40,070           | 19,470           |
|        | Dec-10           |                |                |                |                |            | Dec-10           |           |           |              |            | +         | Dec-10           |                  |           |                  |                  |
|        | DEC-10           |                |                |                |                |            | P60-10           |           |           |              |            |           | חביםם            | l                | 1         |                  |                  |

Market Mitigation and Analysis Prepared: 11/3/2010 9:35 AM









#### NYISO Markets Ancillary Services Statistics - Unweighted Price (\$/MWH)

|                                                                                                                                                                                                                                                                                                                                                                                                                                                                                                                                                                                                                                                                                     |