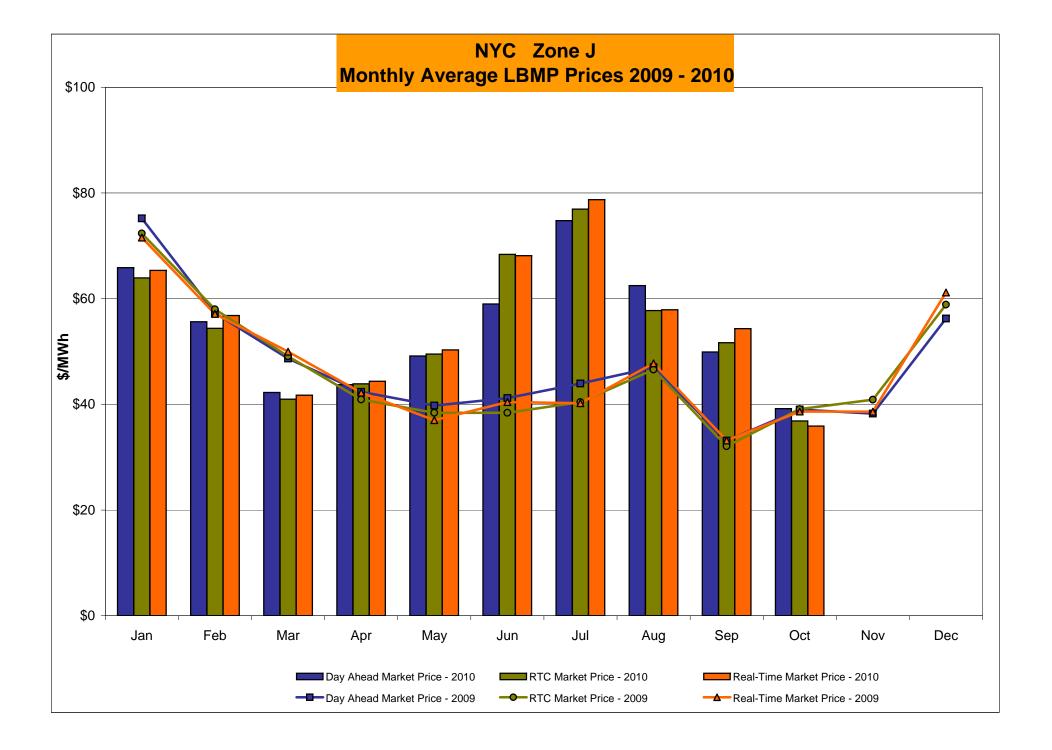

## Market Performance Highlights for October 2010

- LBMP for October is \$39.29/MWh, down from \$51.32/MWh in September 2010.
  - Average monthly cost is \$41.58/MWh, down from \$53.37/MWh in September 2010.
  - Day Ahead and Real Time LBMPs have decreased from September 2010.
- Average daily sendout is 393GWh/day in October, down from 451GWh/day in September 2010 and lower than the October 2009 sendout of 400GWh/day.
- Natural Gas prices are down while distillates are up compared to last month.
  - Kerosene is \$17.19/MMBtu, up from \$16.16/MMBtu in September.
  - No. 2 Fuel Oil is \$15.98/MMBtu, up from \$14.82/MMBtu in September.
  - No. 6 Fuel Oil is \$12.65/MMBtu, up from \$12.22/MMBtu in September.
  - Natural Gas is \$3.70/MMBtu, down from \$4.17/MMBtu in September.
- Uplift per MWh is higher than the previous month.
  - Uplift (not including NYISO cost of operations) is \$0.21/MWh, up from \$0.11/MWh in September:
    - The TSA Share is \$0.00/MWh
    - The Local Reliability Share is \$0.11/MWh
    - The Other Share is \$0.10/MWh
  - Total uplift (Schedule 1 components including NYISO Cost of Operations) is higher than in September.