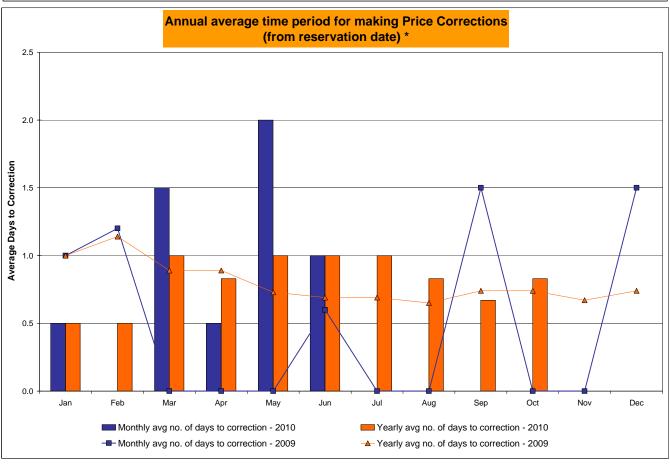

,941<br>0.16%<br>0.09%<br>6<br>744<br>0.81%<br>0.75% | 6<br>720<br>0.83%<br>0.41%<br>14<br>8,655<br>0.16%<br>0.11%<br>11<br>720<br>1.53%<br>0.87% | 0<br>744<br>0.00%<br>0.35%<br>0<br>8,947<br>0.00%<br>0.09%<br>1<br>744<br>0.13%<br>0.77% | 2<br>744<br>0.27%<br>0.34%<br>11**<br>8,910<br>0.12%<br>0.09%<br>4<br>744<br>0.54%<br>0.74% | 3<br>720<br>0.42%<br>0.35%<br>36<br>8,656<br>0.42%<br>0.13%<br>3<br>720<br>0.42%<br>0.70% | 0<br>744<br>0.00%<br>0.32%<br>0<br>8,933<br>0.00%<br>0.12%<br>1<br>744<br>0.13%<br>0.64% | 2<br>720<br>0.28%<br>0.31%<br>5<br>8,632<br>0.06%<br>0.11%<br>5<br>720<br>0.69%<br>0.65% | 2<br>744<br>0.27%<br>0.31%<br>2<br>8,941<br>0.02%<br>0.10%<br>8<br>744<br>1.08%<br>0.68% |

<sup>\*</sup> Calendar days from reservation date.

Market Monitoring Prepared: 11/3/2010 9:17 AM





<sup>\*</sup> Calendar days from reservation date.

Market Monitoring Prepared: 11/3/2010 9:19 AM





|        |                  |                |                |                | Virtual L      | _oad and   | Supp             | ly Zonal  | Statistic | s (Averag    | ge MWh/day | /) - 2010 | <u> </u>         |                  |           |                  |                  |
|--------|------------------|----------------|----------------|----------------|----------------|------------|------------------|-----------|-----------|--------------|------------|-----------|------------------|------------------|-----------|------------------|------------------|
|        |                  | Virtual L      | oad Rid        | Virtual S      | upply Bid      |            |                  | V