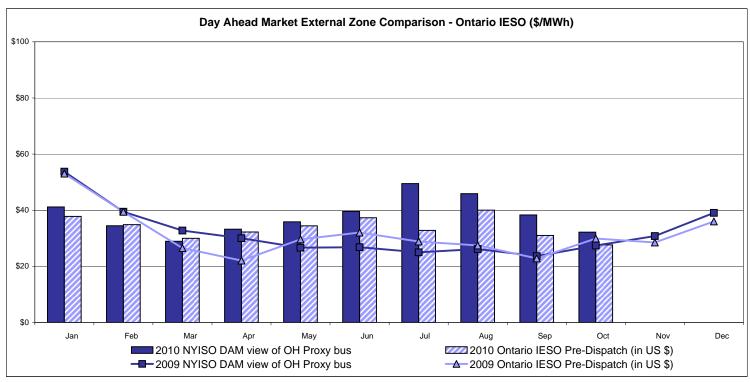

32.42<br>7.44<br>33.89<br>5.49        |                |
| Unweighted Price * Standard Deviation  RTC LBMP Unweighted Price * Standard Deviation                 | <b>Zone O</b> 32.18 5.76       | Zone M<br>34.65<br>7.10                  | Zone M<br>34.65<br>7.10        | <b>Zone P</b> 35.10 7.49 35.79 | Zone N<br>36.63<br>7.82<br>36.45 | 29.13<br>9.58<br>39.71                | 28.10<br>9.16                         | 28.81<br>9.23<br>39.73                | 28.70<br>9.35                         | Controllable<br>Line<br>32.42<br>7.44 |                |

Market Mitigation and Analysis Prepared: 11/2/2010 4:19 PM

<sup>\*</sup> Straight LBMP averages















## **External Comparison ISO-New England**





#### **External Comparison PJM**





#### **External Comparison Ontario IESO**





Notes: Exchange factor used for October 2010 was 0.98 to US \$

HOEP: Hourly Ontario Energy Price Pre-Dispatch: Projected Energy Price

## External Controllable Line: Cross Sound Cable (New England)





#### Note:

ISO-NE Forecast is an advisory posting @ 18:00 day before.

The DAM and R/T prices at the Shorham138 99 interface are used for ISO-NE.

The DAM and R/T prices at the CSC interface are used for NYISO.

## **External Controllable Line: Northport - Norwalk (New England)**





#### Note:

ISO-NE Forecast is an advisory posting @ 18:00 day before.

The DAM and R/T prices at the Northport 138 interface are used for ISO-NE.

The DAM and R/T prices at the 1385 interface are used for NYISO.

## **External Controllable Line: Neptune (PJM)**





#### **External Comparison Hydro-Queb