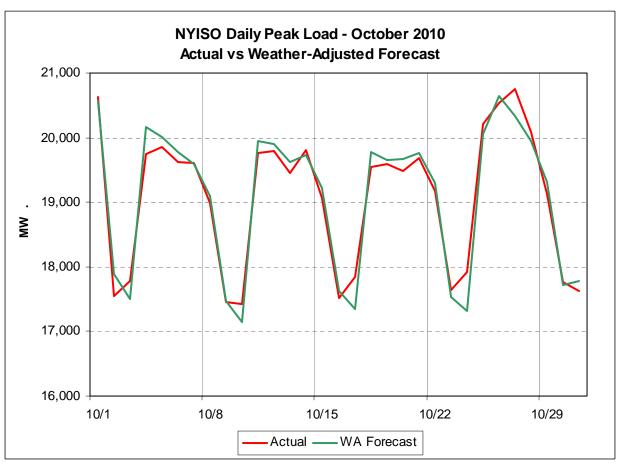

|
| Residuals Balancing                       | 81314               | Emergency Energy Sales                                                             |
| Residuals DAM                             | 81301               | Day Ahead Market Energy Residual                                                   |
| Residuals DAM                             | 81303               | Day Ahead Market Loss Residual                                                     |
| Residuals DAM                             | 81308               | Day Ahead Market Energy Residual                                                   |
| Residuals DAM                             | 81310               | Day Ahead Market Loss Residual                                                     |











| Description                                                 | Status and Milestone Deliverables