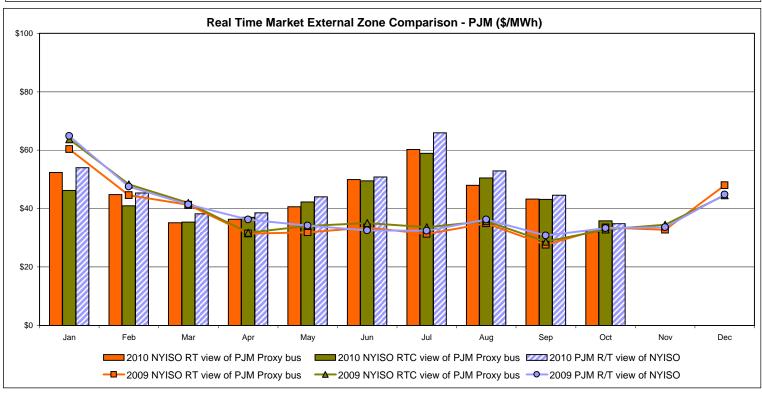

| 28.70<br>9.35<br>37.72<br>7.03        | 32.42<br>7.44<br>33.89<br>5.49        |                |
| Unweighted Price * Standard Deviation  RTC LBMP Unweighted Price * Standard Deviation                 | <b>Zone O</b> 32.18 5.76       | Zone M<br>34.65<br>7.10                  | Zone M<br>34.65<br>7.10        | <b>Zone P</b> 35.10 7.49 35.79 | Zone N<br>36.63<br>7.82<br>36.45 | 29.13<br>9.58<br>39.71                | 28.10<br>9.16                         | 28.81<br>9.23<br>39.73                | 28.70<br>9.35                         | Controllable<br>Line<br>32.42<br>7.44 |                |

Market Mitigation and Analysis Prepared: 11/2/2010 4:19 PM

<sup>\*</sup> Straight LBMP averages















## **External Comparison ISO-New England**





#### **External Comparison PJM**





#### **External Comparison Ontario IESO**





Notes: Exchange factor used for October 2010 was 0.98 to US \$

HOEP: Hourly Ontario Energy Price Pre-Dispatch: Projected Energy Price

## External Controllable Line: Cross Sound Cable (New England)





#### Note:

ISO-NE Forecast is an advisory posting @ 18:00 day before.

The DAM and R/T prices at the Shorham138 99 interface are used for ISO-NE.

The DAM and R/T prices at the CSC interface are used for NYISO.

## **External Controllable Line: Northport - Norwalk (New England)**





#### Note:

ISO-NE Forecast is an advisory posting @ 18:00 day before.

The DAM and R/T prices at the Northport 138 interface are used for ISO-NE.

The DAM and R/T prices at the 1385 interface are used for NYISO.

## **External Controllable Line: Neptune (PJM)