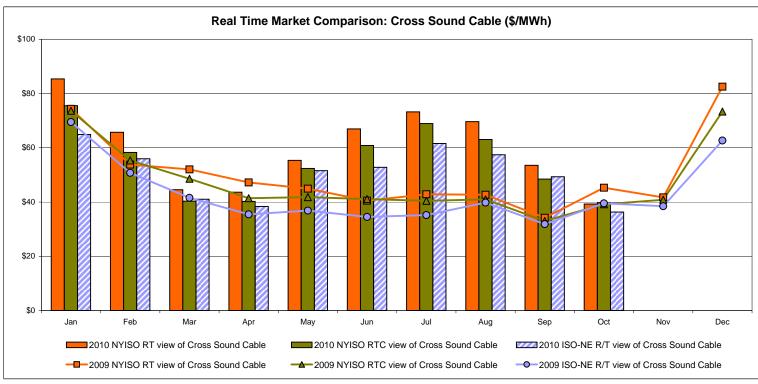

>34.65<br>7.10                  | Zone M<br>34.65<br>7.10        | <b>Zone P</b> 35.10 7.49 35.79 | Zone N<br>36.63<br>7.82<br>36.45 | 29.13<br>9.58<br>39.71                | 28.10<br>9.16                         | 28.81<br>9.23<br>39.73                | 28.70<br>9.35                         | Controllable<br>Line<br>32.42<br>7.44 |                |

Market Mitigation and Analysis Prepared: 11/2/2010 4:19 PM

<sup>\*</sup> Straight LBMP averages















## **External Comparison ISO-New England**





#### **External Comparison PJM**





#### **External Comparison Ontario IESO**





Notes: Exchange factor used for October 2010 was 0.98 to US \$

HOEP: Hourly Ontario Energy Price Pre-Dispatch: Projected Energy Price

## External Controllable Line: Cross Sound Cable (New England)





#### Note:

ISO-NE Forecast is an advisory posting @ 18:00 day before.

The DAM and R/T prices at the Shorham138 99 interface are used for ISO-NE.

The DAM and R/T prices at the CSC interface are used for NYISO.

## **External Controllable Line: Northport - Norwalk (New England)**





#### Note:

ISO-NE Forecast is an advisory posting @ 18:00 day before.

The DAM and R/T prices at the Northport 138 interface are used for ISO-NE.

The DAM and R/T prices at the 1385 interface are used for NYISO.

## **External Controllable Line: Neptune (PJM)**





#### **External Comparison Hydro-Quebec**





Note:

Hydro-Quebec Prices are unavailable.

## **External Controllable Line: Linden VFT (PJM)**





Note: Linden VFT Scheduled Line Data available beginning 11/1/2009.

#### **NYISO Real Time Pr