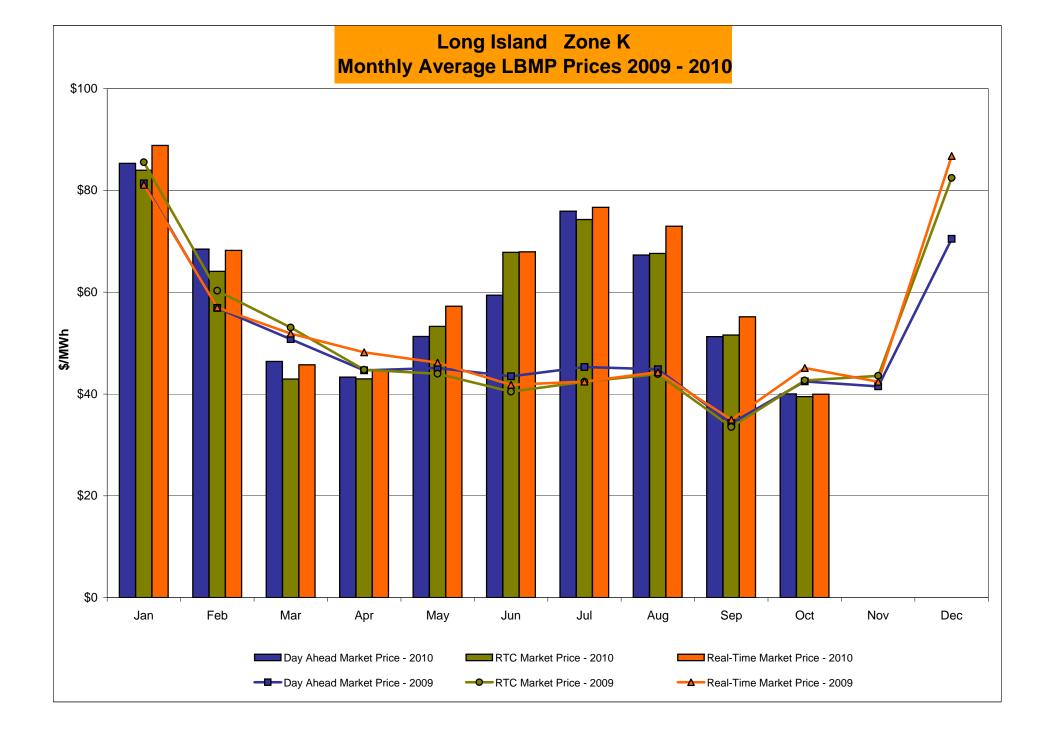

## Market Performance Highlights for October 2010

- LBMP for October is \$39.29/MWh, down from \$51.32/MWh in September 2010.
  - Average monthly cost is \$41.58/MWh, down from \$53.37/MWh in September 2010.
  - Day Ahead and Real Time LBMPs have decreased from September 2010.
- Average daily sendout is 393GWh/day in October, down from 451GWh/day in September 2010 and lower than the October 2009 sendout of 400GWh/day.
- Natural Gas prices are down while distillates are up compared to last month.
  - Kerosene is \$17.19/MMBtu, up from \$16.16/MMBtu in September.
  - No. 2 Fuel Oil is \$15.98/MMBtu, up from \$14.82/MMBtu in September.
  - No. 6 Fuel Oil is \$12.65/MMBtu, up from \$12.22/MMBtu in September.
  - Natural Gas is \$3.70/MMBtu, down from \$4.17/MMBtu in September.
- Uplift per MWh is higher than the previous month.
  - Uplift (not including NYISO cost of operations) is \$0.21/MWh, up from \$0.11/MWh in September:
    - The TSA Share is \$0.00/MWh
    - The Local Reliability Share is \$0.11/MWh
    - The Other Share is \$0.10/MWh
  - Total uplift (Schedule 1 components including NYISO Cost of Operations) is higher than in September.