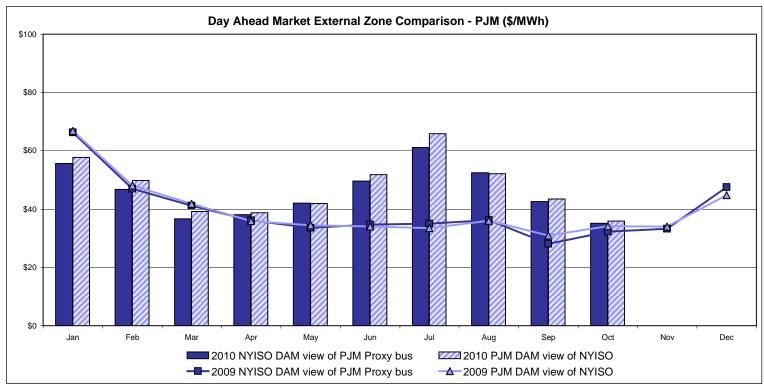

| 28.70<br>9.35<br>37.72<br>7.03        | 32.42<br>7.44<br>33.89<br>5.49        |                |
| Unweighted Price * Standard Deviation  RTC LBMP Unweighted Price * Standard Deviation                 | <b>Zone O</b> 32.18 5.76       | Zone M<br>34.65<br>7.10                  | Zone M<br>34.65<br>7.10        | <b>Zone P</b> 35.10 7.49 35.79 | Zone N<br>36.63<br>7.82<br>36.45 | 29.13<br>9.58<br>39.71                | 28.10<br>9.16                         | 28.81<br>9.23<br>39.73                | 28.70<br>9.35                         | Controllable<br>Line<br>32.42<br>7.44 |                |

Market Mitigation and Analysis Prepared: 11/2/2010 4:19 PM

<sup>\*</sup> Straight LBMP averages















## **External Comparison ISO-New England**





#### **External Comparison PJM**





#### **External Comparison Ontario IESO**





Notes: Exchange factor used for October 2010 was 0.98 to US \$

HOEP: Hourly Ontario Energy Price Pre-Dispatch: Projected Energy Price

## External Controllable Line: Cross Sound Cable (New England)





#### Note:

ISO-NE Forecast is an advisory posting @ 18:00 day before.

The DAM and R/T prices at the Shorham138 99 interface are used for ISO-NE.

The DAM and R/T prices at the CSC interface are used for NYISO.

## **External Controllable Line: Northport - Norwalk (New England)**





#### Note:

ISO-NE Forecast is an advisory posting @ 18:00 day before.

The DAM and R/T prices at the Northport 138 interface are used for ISO-NE.

The DAM and R/T prices at the 1385 interface are used for NYISO.

## **External Controllable Line: Neptune (PJ