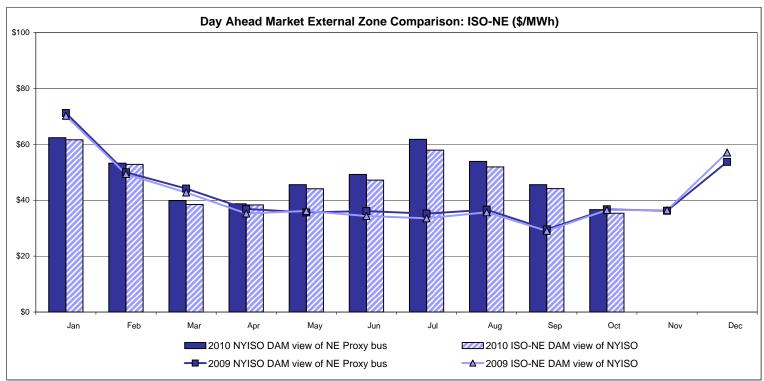

| 28.81<br>9.23<br>39.73<br>16.21       | 28.70<br>9.35<br>37.72<br>7.03        | 32.42<br>7.44<br>33.89<br>5.49        |                |
| Unweighted Price * Standard Deviation  RTC LBMP Unweighted Price * Standard Deviation                 | <b>Zone O</b> 32.18 5.76       | Zone M<br>34.65<br>7.10                  | Zone M<br>34.65<br>7.10        | <b>Zone P</b> 35.10 7.49 35.79 | Zone N<br>36.63<br>7.82<br>36.45 | 29.13<br>9.58<br>39.71                | 28.10<br>9.16                         | 28.81<br>9.23<br>39.73                | 28.70<br>9.35                         | Controllable<br>Line<br>32.42<br>7.44 |                |

Market Mitigation and Analysis Prepared: 11/2/2010 4:19 PM

<sup>\*</sup> Straight LBMP averages















## **External Comparison ISO-New England**





#### **External Comparison PJM**





#### **External Comparison Ontario IESO**





Notes: Exchange factor used for October 2010 was 0.98 to US \$

HOEP: Hourly Ontario Energy Price Pre-Dispatch: Projected Energy Price

## External Controllable Line: Cross Sound Cable (New England)





#### Note:

ISO-NE Forecast is an advisory posting @ 18:00 day before.

The DAM and R/T prices at the Shorham138 99 interface are used for ISO-NE.

The DAM and R/T prices at the CSC interface are used for NYISO.

## **External Controllable Line: Northport - Norwalk (New England)**





#### Note:

ISO-NE Forecast is an advisory posting @ 18:00 day before.

The DAM and R/T prices at the Northport 138 interface are used for ISO-NE.

The DAM and R/T prices at the 1385 interface are used for NYISO.

## **E