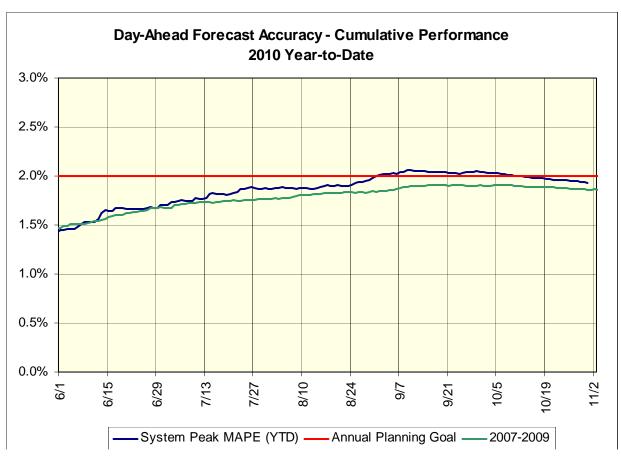

|
| Residuals Balancing                       | 81314               | Emergency Energy Sales                                                             |
| Residuals DAM                             | 81301               | Day Ahead Market Energy Residual                                                   |
| Residuals DAM                             | 81303               | Day Ahead Market Loss Residual                                                     |
| Residuals DAM                             | 81308               | Day Ahead Market Energy Residual                                                   |
| Residuals DAM                             | 81310               | Day Ahead Market Loss Residual                                                     |











| Description                                                 | Status and Milestone Deliverables