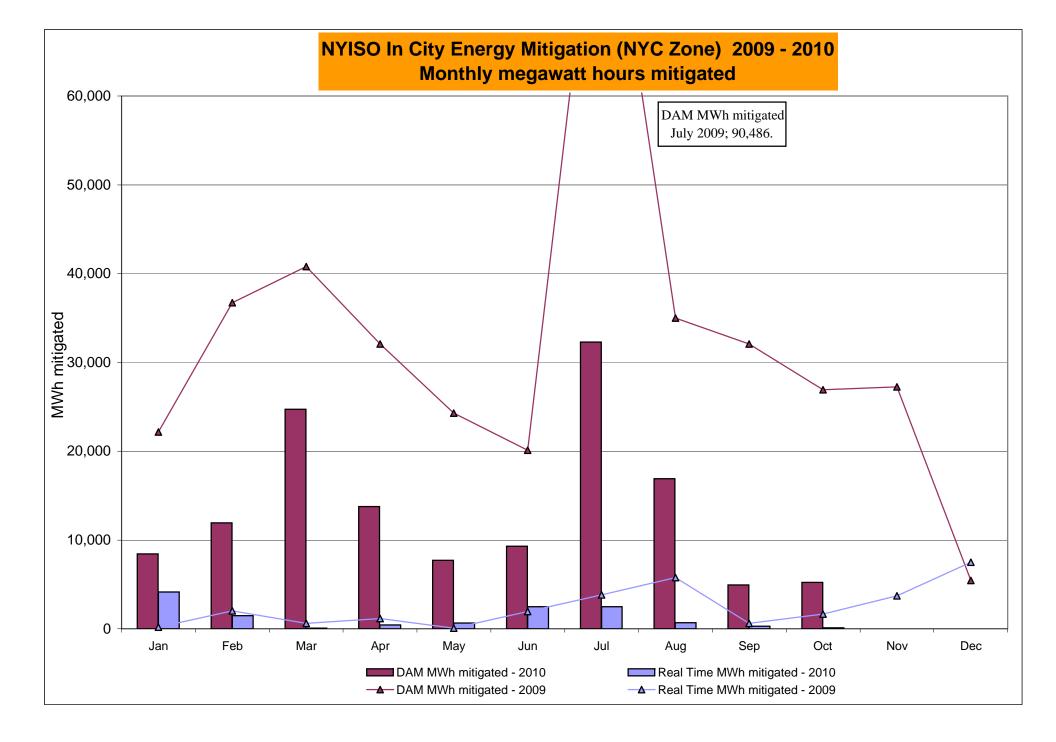

| 5.90 4.25 1.74 0.73 0.41 0.41 35.99 35.99 3.38 2.90 0.00 0.00 0.00 36.24 36.24 4.01 3.62 0.00 0.00 0.00                      | 3.75<br>3.41<br>1.66<br>1.38<br>0.39<br>0.39<br>31.80<br>31.80<br>2.58<br>2.53<br>0.01<br>0.00<br>0.00<br>0.00<br>36.34<br>36.34<br>2.22<br>1.99<br>0.24<br>0.03<br>0.00 | 4.38<br>3.78<br>2.16<br>1.63<br>0.54<br>0.54<br>42.17<br>42.17<br>5.85<br>5.24<br>0.00<br>0.00<br>0.00<br>54.29<br>54.29<br>7.50<br>7.00<br>0.00<br>0.00         |

Market Monitoring Prepared: 11/3/2010 9:27 AM

### NYISO In City Energy Mitigation - AMP (NYC Zone) 2009 - 2010 Percentage of committed unit-hours mitigated









# NYISO LBMP ZONES



Market Mitigation and Analysis Prepared: 11/3/2010 1:41 PM

#### **Billing Codes for Chart 4-C**

| Chart 4-C Category Name                   | <b>Billing Code</b> | Billing Category Name                                                              |
|-------------------------------------------|---------------------|------------------------------------------------------------------------------------|
| Bid Production Cost Guarantee Balancing   | 81203               | Balancing NYISO Bid Production Cost Guarantee - Internal Units                     |
| Bid Production Cost Guarantee Balancing   | 81204               | Balancing NYISO Bid Production Cost Guarantee - External Units                     |
| Bid Production Cost Guarantee Balancing   | 81205