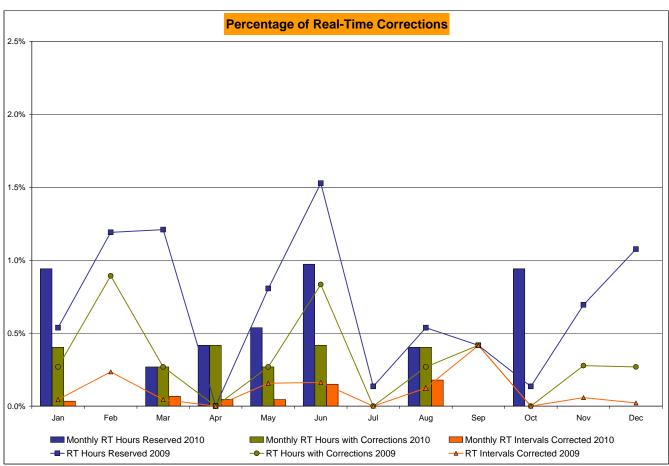

>8,941<br>0.16%<br>0.09%<br>6<br>744<br>0.81%<br>0.75% | 6<br>720<br>0.83%<br>0.41%<br>14<br>8,655<br>0.16%<br>0.11%<br>11<br>720<br>1.53%<br>0.87% | 0<br>744<br>0.00%<br>0.35%<br>0<br>8,947<br>0.00%<br>0.09%<br>1<br>744<br>0.13%<br>0.77% | 2<br>744<br>0.27%<br>0.34%<br>11**<br>8,910<br>0.12%<br>0.09%<br>4<br>744<br>0.54%<br>0.74% | 3<br>720<br>0.42%<br>0.35%<br>36<br>8,656<br>0.42%<br>0.13%<br>3<br>720<br>0.42%<br>0.70% | 0<br>744<br>0.00%<br>0.32%<br>0<br>8,933<br>0.00%<br>0.12%<br>1<br>744<br>0.13%<br>0.64% | 2<br>720<br>0.28%<br>0.31%<br>5<br>8,632<br>0.06%<br>0.11%<br>5<br>720<br>0.69%<br>0.65% | 2<br>744<br>0.27%<br>0.31%<br>2<br>8,941<br>0.02%<br>0.10%<br>8<br>744<br>1.08%<br>0.68% |

<sup>\*</sup> Calendar days from reservation date.

Market Monitoring Prepared: 11/3/2010 9:17 AM





<sup>\*</sup> Calendar days from reservation date.

Market Monitoring Prepared: 11/3/2010 9:19 AM





|        |                  |                |                |                | Virtual L      | _oad and   | Supp             | ly Zonal  | Statistic | s (Averag    | ge MWh/day | /) - 2010 | <u> </u>         |                  |           |                  |                  |
|--------|------------------|----------------|----------------|----------------|----------------|------------|------------------|-----------|-----------|--------------|------------|-----------|------------------|------------------|-----------|------------------|------------------|
|        |                  | Virtual L      | oad Rid        | Virtual S      | upply Bid      |            |                  |