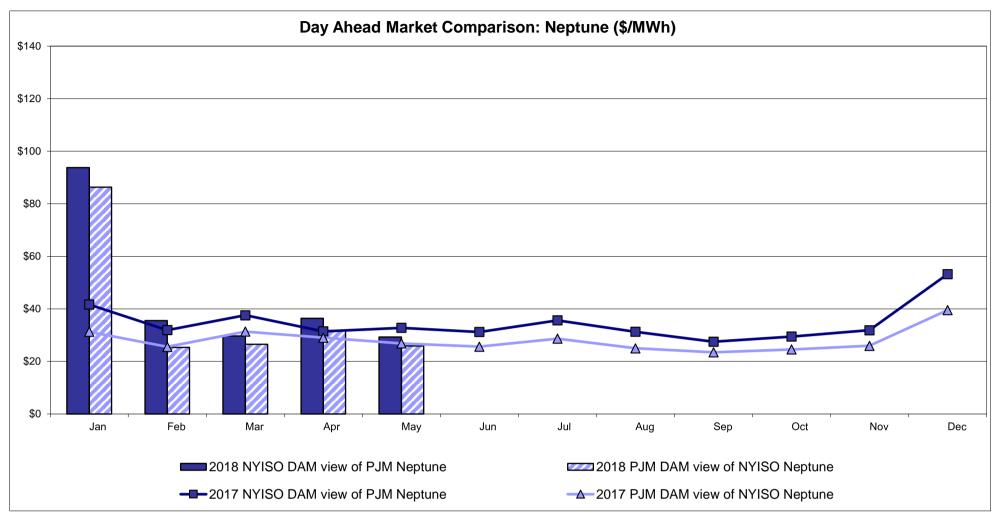

External Comparison Ontario IESO**





Notes: Exchange factor used for May 2018 was 0.77724234416291 to US

HOEP: Hourly Ontario Energy Price Pre-Dispatch: Projected Energy Price

#### **External Controllable Line: Cross Sound Cable (New England)**





Note:

ISO-NE Forecast is an advisory posting @ 18:00 day before.

The DAM and R/T prices at the Shorham 13899 interface are used for ISO-NE.

The DAM and R/T prices at the CSC interface are used for NYISO.

#### **External Controllable Line: Northport - Norwalk (New England)**





#### Note:

ISO-NE Forecast is an advisory posting @ 18:00 day before.

The DAM and R/T prices at the Northport 138 interface are used for ISO-NE.

The DAM and R/T prices at the 1385 interface are used for NYISO.

### External Controllable Line: Neptune (PJM)





#### **External Comparison Hydro-Quebec**





Note:

Hydro-Quebec Prices are unavailable.

#### External Controllable Line: Linden VFT (PJM)





#### **External Controllable Line: Hudson (PJM)**





#### **NYISO Real Time Price Correction Statistics**

| <u>2018</u>                                                                                                                                                                                                                                                                                                                                                                                                                                                                                                                             |