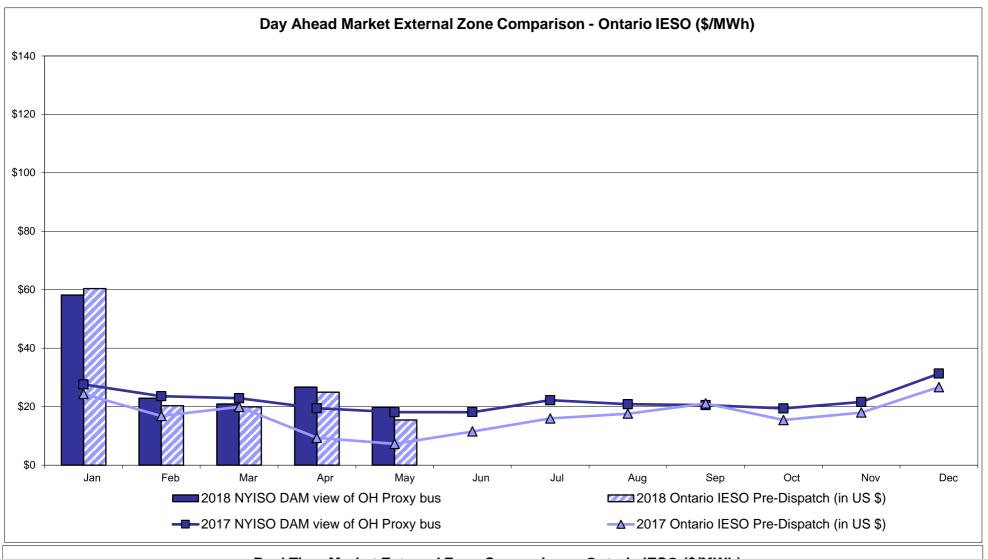

#### • Broader Regional Market Performance Metrics

- PAR Interconnection Congestion Coordination Monthly Value
- PAR Interconnection Congestion Coordination Daily Value
- Regional Generation Congestion Coordination Monthly Value
- Regional Generation Congestion Coordination Daily Value
- Regional RT Scheduling PJM Monthly Value
- Regional RT Scheduling PJM Daily Value