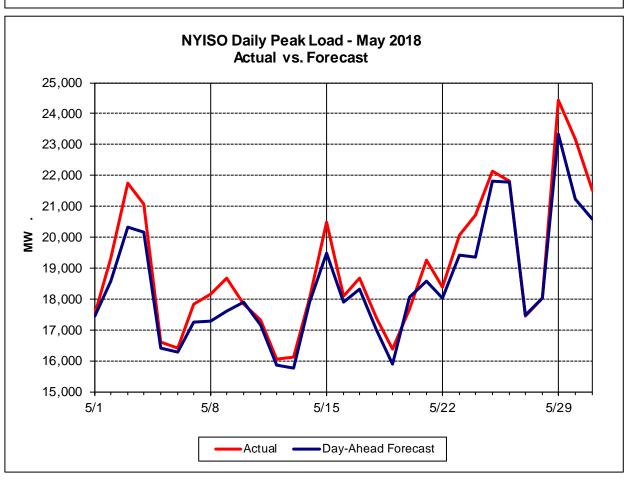

### **May 2018 Operations Performance Highlights**

- Peak load of 24,441 MW occurred on 05/29/2018 HB 17
- All-time summer capability period peak load of 33,956 MW occurred on 7/19/2013 HB 16
- 5.6 hours of Thunder Storm Alerts were declared
- 0 hours of NERC TLR level 3 curtailment
- High levels of wind curtailment in the North Country this month were coincident with the scheduled outages of the Moses-Adirondack 230kV (#MA2) transmission line, Browns Falls-Taylorville 115kV (#4), Marcy-Coopers Corners 345kV (UCC2-41), Marcy 765/345kV (#AT2), and the forced outage of the St. Lawrence-Moses 230kV (#L33P).
- The following table identifies the estimated production cost savings associated with the Broader Regional Market initiatives.

#### **Reliability Performance Metrics**

load demand.

<u>Day-Ahead Average Hourly Error %</u> - Average across all hours of the month of the absolute value of the difference between actual load demand and the Day-Ahead forecast load demand, divided by the actual load demand.