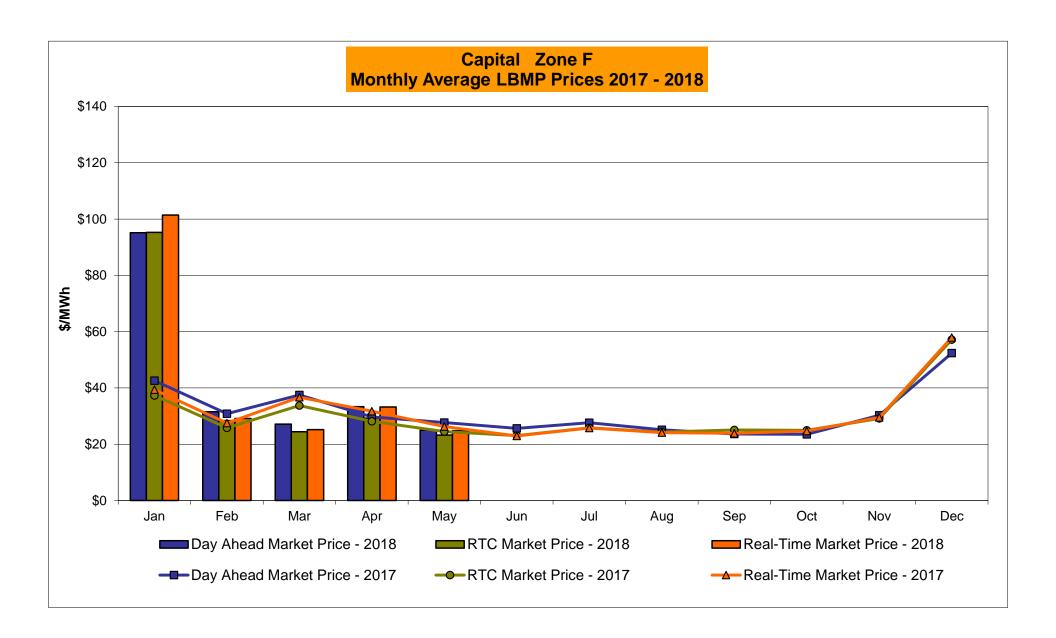

# Market Performance Highlights May 2018

- LBMP for May is \$28.78/MWh; lower than \$35.00/MWh in April 2018 and \$31.74/MWh in May 2017.
  - Day Ahead and Real Time Load Weighted LBMPs are lower compared to April.
- May 2018 average year-to-date monthly cost of \$50.20/MWh is a 37% increase from \$36.54/MWh in May 2017.
- Average daily sendout is 397 GWh/day in May; higher than 390 GWh/day in April 2018 and higher than 383 GWh/day in May 2017.
- Natural gas prices were lower and distillate prices were higher compared to the previous month.
  - Natural Gas (Transco Z6 NY) was \$2.55/MMBtu, down from \$2.79/MMBtu in April.
  - Natural gas prices are down 8.8% year-over-year.
  - Jet Kerosene Gulf Coast was \$15.96/MMBtu, up from \$14.94/MMBtu in April.
  - Ultra Low Sulfur No.2 Diesel NY Harbor was \$15.92/MMBtu, up from \$14.85/MMBtu in April.
  - Distillate prices are up 49.7% year-over-year.
- Uplift per MWh is higher compared to the previous month.
  - Uplift (not including NYISO cost of operations) is \$0.05/MWh; higher than (\$0.45)/MWh in April.
    - Local Reliability Share is \$0.22/MWh, higher than \$0.12/MWh in April.
    - Statewide Share is (\$0.17)/MWh, higher than (\$0.57)/MWh in April.
  - TSA \$ per NYC MWh is \$0.08/MWh.
  - Total uplift costs (Schedule 1 components including NYISO Cost of Operations) are higher than April.