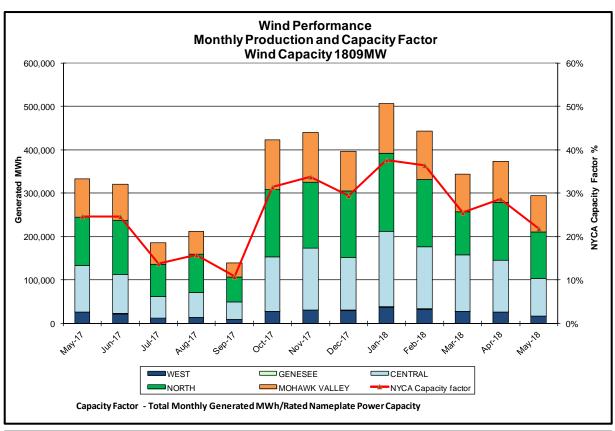

### **May 2018 Operations Performance Highlights**

- Peak load of 24,441 MW occurred on 05/29/2018 HB 17
- All-time summer capability period peak load of 33,956 MW occurred on 7/19/2013 HB 16
- 5.6 hours of Thunder Storm Alerts were declared
- 0 hours of NERC TLR level 3 curtailment
- High levels of wind curtailment in the North Country this month were coincident with the scheduled outages of the Moses-Adirondack 230kV (#MA2) transmission line, Browns Falls-Taylorville 115kV (#4), Marcy-Coopers Corners 345kV (UCC2-41), Marcy 765/345kV (#AT2), and the forced outage of the St. Lawrence-Moses 230kV (#L33P).
- The following table identifies the estimated production cost savings associated with the Broader Regional Market initiatives.