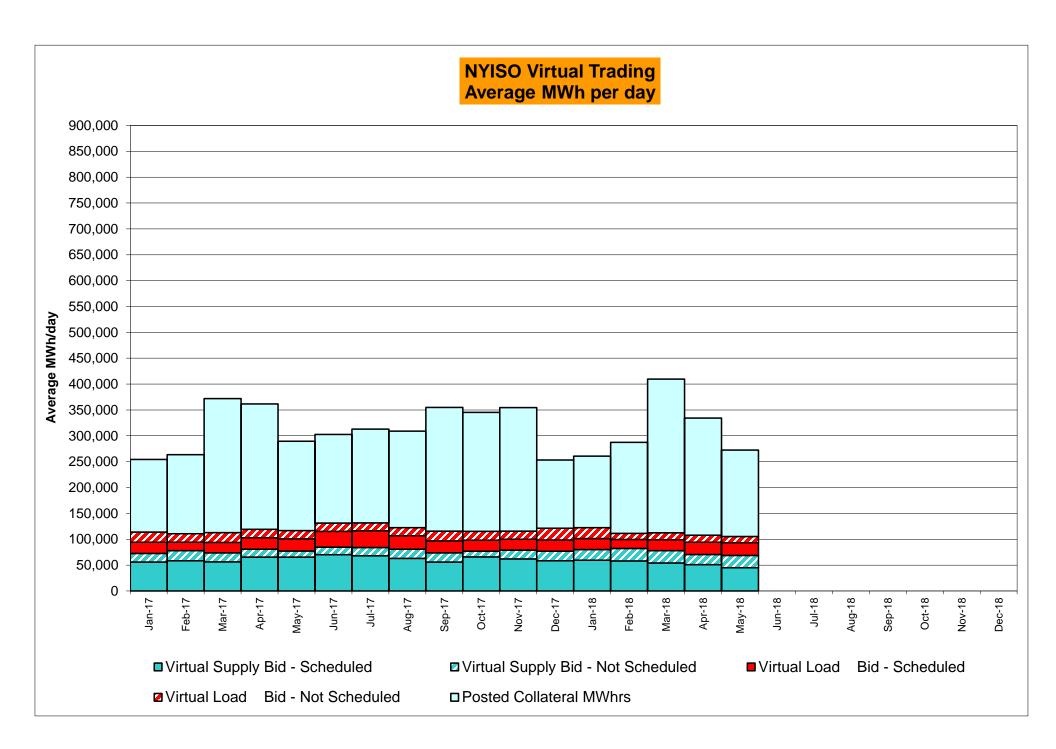

0<br>720<br>0.00%<br>0.21%<br>0<br>8,712<br>0.00%<br>0.03%<br>9<br>720<br>1.25%<br>1.29%                 | 0<br>744<br>0.00%<br>0.18%<br>0<br>8,968<br>0.00%<br>0.03%<br>0<br>744<br>0.00%<br>1.10%                 | 1<br>744<br>0.13%<br>0.17%<br>1<br>8,980<br>0.01%<br>0.03%<br>5<br>744<br>0.67%<br>1.05%                 | 4<br>720<br>0.56%<br>0.21%<br>9<br>8,701<br>0.10%<br>0.04%<br>10<br>720<br>1.39%<br>1.08%          | 1<br>744<br>0.13%<br>0.21%<br>2<br>9,006<br>0.02%<br>0.03%<br>4<br>744<br>0.54%<br>1.03%                 | 0<br>721<br>0.00%<br>0.19%<br>0<br>8,712<br>0.00%<br>0.03%<br>8<br>721<br>1.11%<br>1.04%                 | 0<br>744<br>0.00%<br>0.17%<br>0<br>9,063<br>0.00%<br>0.03%<br>9<br>744<br>1.21%<br>1.05%                 |

<sup>\*</sup> Calendar days from reservation date.









#### Virtual Load and Supply Zonal Statistics (Average MWh/day) - 2018

|        |        | Virtual L                             | oad Bid   | Virtual Su | upply Bid |          |        | Virtual L | oad Bid   | Virtual Su | upply Bid |        |        | Virtual I | Load Bid  | Virtual Su | ıpplv Bid |
|--------|--------|---------------------------------------|-----------|------------|-----------|----------|--------|-----------|-----------|------------|-----------|--------|--------|-----------|-----------|------------|-----------|
|        |        |                                       | Not       |            | Not       |          |        |           | Not       | Till Call  | Not       |        | T      |           | Not       |            | Not       |
| Zone   | Date   | Sched