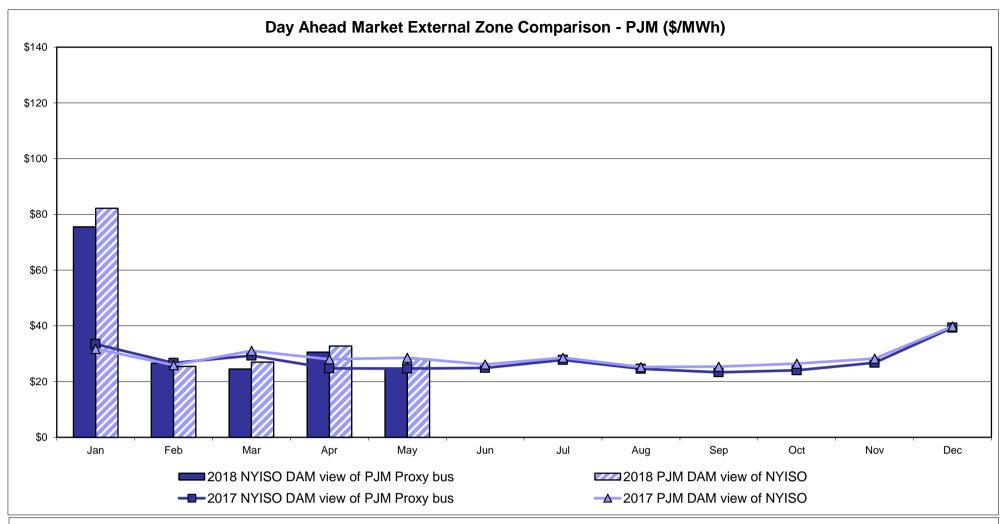

94 5.49  7.60 47.43     |
| Unweighted Price * Standard Deviation  RTC LBMP  Unweighted Price * Standard Deviation                | IESO  Zone O  19.76 7.27        | QUEBEC (Wheel)  Zone M  13.25 6.77              | QUEBEC (Import/Export)  Zone M  13.25 6.77              | <b>Zone P</b> 24.68  8.87       | <b>ENGLAND Zone N</b> 25.28  7.44  22.62 | SOUND<br>CABLE<br>Controllable<br>Line<br>29.82<br>9.67                   | NORWALK<br>Controllable<br>Line<br>28.27<br>8.64                   | Controllable<br>Line<br>29.32<br>9.56 | 27.07<br>9.35                         | Controllable<br>Line<br>26.09<br>8.53 | Controllable<br>Line<br>8.94<br>5.49<br>7.60 |

<sup>\*</sup> Straight LBMP averages

















#### **External Comparison ISO-New England**





## **External Comparison PJM**





#### **External Comparison Ontario IESO**





Notes: Exchange factor used for May 2018 was 0.77724234416291 to US

HOEP: Hourly Ontario Energy Price Pre-Dispatch: Projected Energy Price

#### **External Controllable Line: Cross Sound Cable (New England)**





Note:

ISO-NE Forecast is an advisory posting @ 18:00 day before.

The DAM and R/T prices at the Shorham 13899 interface are used for ISO-NE.

The DAM and R/T prices at the CSC interface are used for NYISO.

#### **External Controllable Line: Northport - Norwalk (New England)**





#### Note:

ISO-NE Forecast is an advisory posting @ 18:00 day before.

The DAM and R/T prices at the Northport 138 interface are used for ISO-NE.

The DAM and R/T prices at the 1385 interface are used for NYISO.

### External Controllable Line: Nept