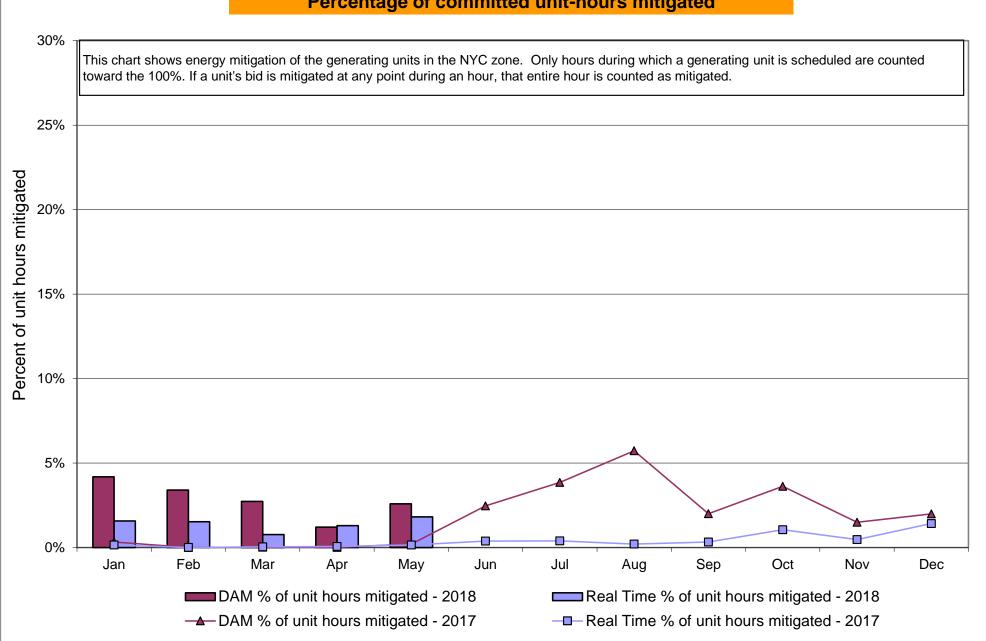

<br>0.15<br>0.15<br>5.52<br>0.24<br>1.59<br>1.59<br>0.90<br>0.59<br>0.21<br>0.21<br>0.21<br>0.21<br>0.21<br>0.21<br>0.21                 | 5.37<br>5.37<br>4.89<br>5.09<br>5.09<br>4.82<br>4.82<br>4.82<br>4.82<br>4.82<br>8.57<br>0.99<br>0.99<br>0.09<br>0.09<br>0.09<br>0.08<br>0.08<br>0.08<br>0.08<br>0.08<br>1.96<br>1.16<br>0.18<br>0.11<br>0.11<br>0.11                         | 4.83 4.83 4.50 4.43 4.43 4.43 4.39 4.39 4.39 7.77  1.05 1.05 0.82 0.00 0.00 0.00 0.00 0.00 0.00 0.00                                                         | 4.89 4.89 4.73 4.49 4.43 4.43 4.43 4.43 13.80  1.92 1.92 1.14 0.00 0.00 0.00 0.00 0.00 0.00 0.00                                                      |

## NYISO In City Energy Mitigation - AMP (NYC Zone) 2017 - 2018 Percentage of committed unit-hours mitigated









# NYISO LBMP ZONES



#### **Billing Codes for Chart C**

| Chart - C Category Name                   | <b>Billing Code</b> | Billing Category Name                                                              |
|-------------------------------------------|---------------------|------------------------------------------------------------------------------------|
| Bid Production Cost Guarantee Balancing   | 81203               | Balancing NYISO Bid Production Cost Guarantee - Internal Units                     |
| Bid Production Cost Guarantee Balancing   | 81204               | Balancing NYISO Bid Production Cost Guarantee - External Units                     |
| Bid Production Cost Guarantee Balancing   | 81205               | Balancing NYISO Bid Production Cost Guarantee Expendit