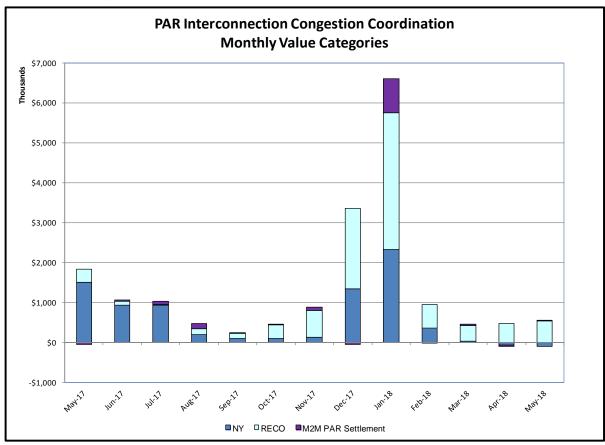

#### PAR Interconnection Congestion Coordination

<u>Category</u> <u>Description</u>

NY Represents the value NY realizes from Market-to-Market PAR Coordination when

experiencing congestion. This is the estimated savings to NY for additional deliveries into NY

RECO Represents the value of PJM's obligation to deliver 80% of service to RECO load over

Ramapo 5018. This is the estimated reduction in NYCA congestion due to the PJM delivery

of RECO over Ramapo 5018.

M2M PAR Settlement Market-to-Market PAR Coordination settlement on coordinated flowgates. Through April 2017

this value was included in the NY and RECO categories. The positive sign convention

indicates settlement to NY while the negative indicates settlement to PJM.