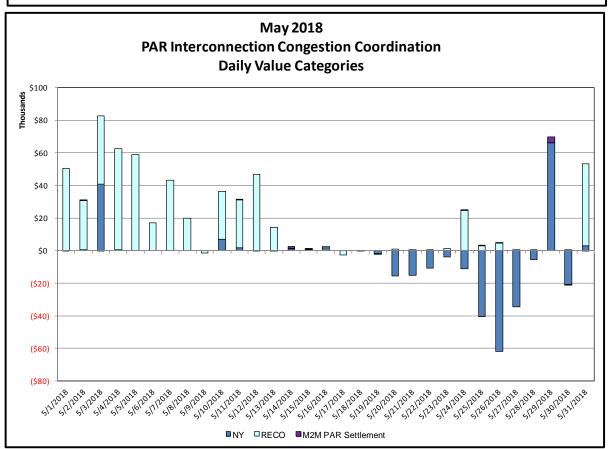

#### PAR Interconnection Congestion Coordination

<u>Category</u> <u>Description</u>

NY Represents the value NY realizes from Market-to-Market PAR Coordination when

experiencing congestion. This is the estimated savings to NY for additional deliveries into NY

RECO Represents the value of PJM's obligation to deliver 80% of service to RECO load over

Ramapo 5018. This is the estimated reduction in NYCA congestion due to the PJM delivery

of RECO over Ramapo 5018.

M2M PAR Settlement Market-to-Market PAR Coordination settlement on coordinated flowgates. Through April 2017

this value was included in the NY and RECO categories. The positive sign convention

indicates settlement to NY while the negative indicates settlement to PJM.