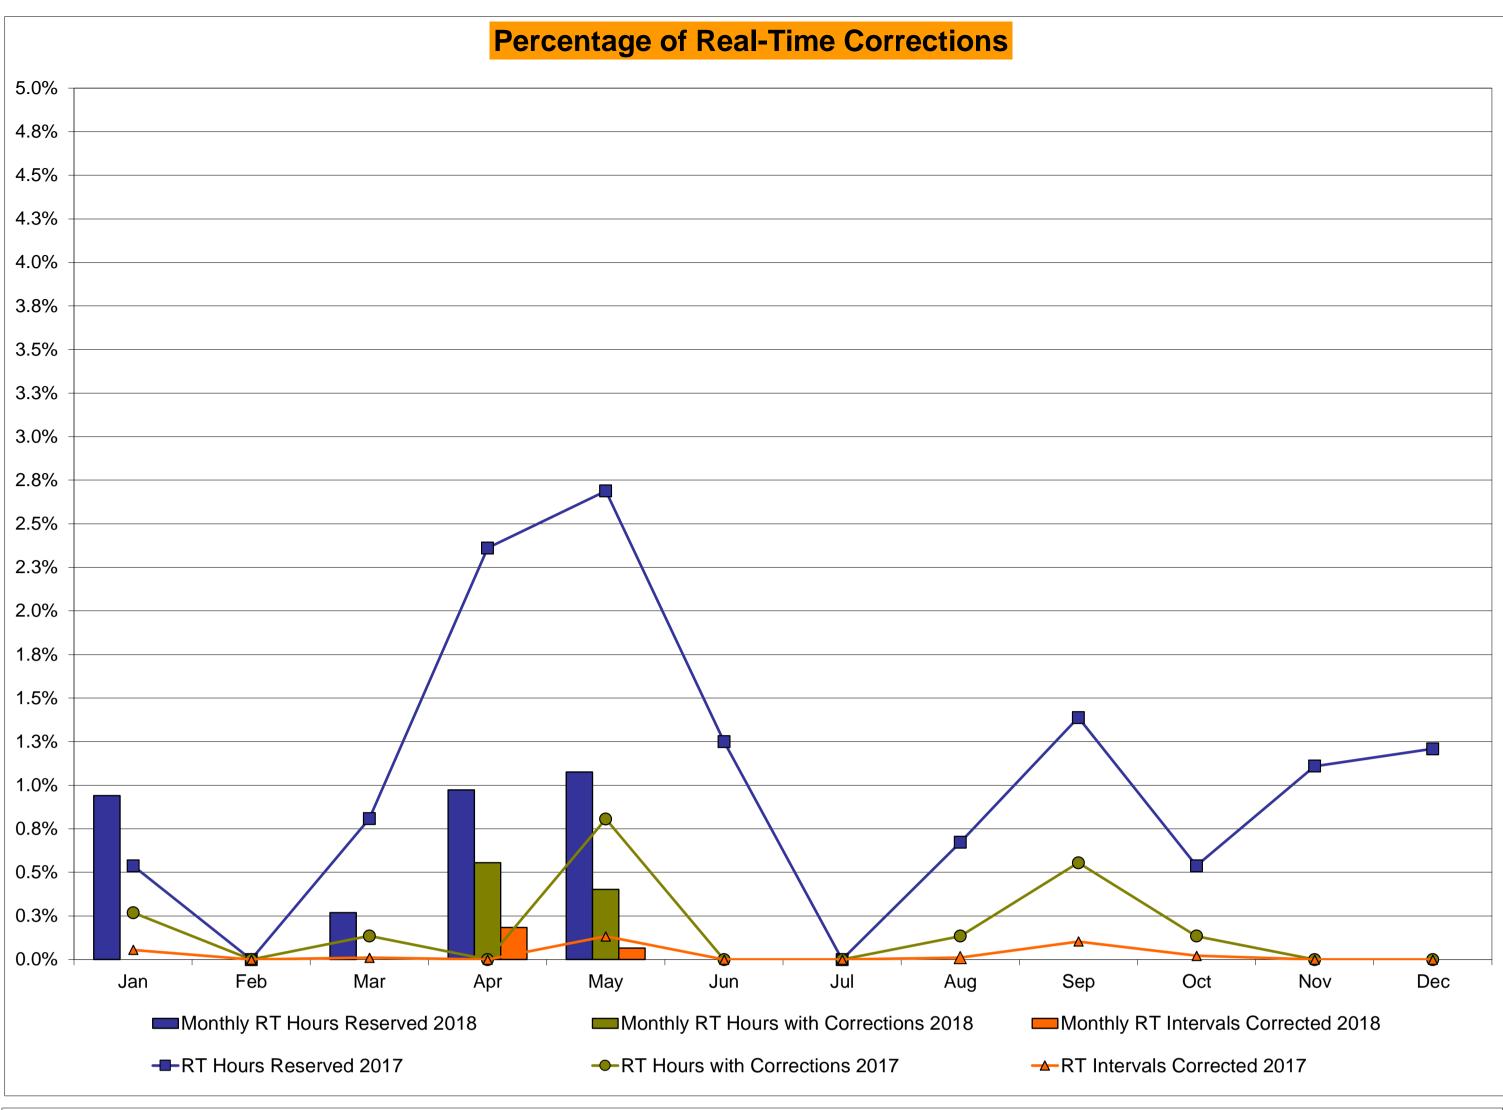

#### Market Performance Metrics

| vent  | nvestigated in May: 3,7,7 Date (yyyymmdd) | Hours       | Description                                                                                         |
|-------|-------------------------------------------|-------------|-----------------------------------------------------------------------------------------------------|
| VOTIL | 5/3/2018                                  |             | Thunder Storm Alert                                                                                 |
|       | 5/3/2018                                  |             | NYCA DNI Ramp Limit                                                                                 |
|       |                                           |             | Derate Adirondack-Moses 230kV (#MA1) I/o SIN:MSU1&7040& HQ GN&LD PROXY                              |
|       | 5/3/2018                                  |             | Derate E13THSTA-W49TH ST 345kV (#M55) I/o \$SCB DUNW 7 W/ 3 OOS                                     |
|       | 5/3/2018                                  |             | Uprate E13THSTA-W49TH_ST 345kV (#M55) I/o \$SCB DUNW 7 W / 3 OOS                                    |
|       | 5/3/2018                                  |             | Uprate Dunwoodie-Shore Rd 345kV (#Y50)                                                              |
|       | 5/3/2018                                  |             | Uprate E179thSt - Heligate 138kV (#15055)                                                           |
|       | 5/3/2018                                  |             | Uprate E179thSt - Heligate 138kV (#15053)                                                           |
|       | 5/3/2018                                  |             | Uprate Gowanus-Greenwood 138kV (#42231) I/o \$SCB GOW 6 W/ GOETHALS 6 OOS                           |
|       |                                           |             |                                                                                                     |
|       | 5/3/2018                                  |             | Uprate Greenwood-Vernon 138kV (#31231) I/o \$SCB GOW 6 W/ GOETHALS 6 OOS                            |
|       | 5/3/2018                                  |             | Uprate Hudson Ave-Plymouth St 138kV (#32078)                                                        |
|       | 5/3/2018                                  |             | HQ_CHAT-NY Scheduling Limit                                                                         |
|       | 5/3/2018                                  |             | PJM_AC-NY Scheduling Limit                                                                          |
|       | 5/3/2018                                  |             | Lake Erie Circulation, DAM-RTM exceeds +/-125MW; Niagara-Packard 230kV, Niagara-Robinson Road 230kV |
|       | 5/3/2018                                  |             | Lake Erie Circulation, DAM-RTM exceeds +/-125MW; Packard-Sawyer 230kV                               |
|       | 5/7/2018                                  |             | Extended Outage Sprainbrook-East Garden City 345kV (#Y49)                                           |
|       | 5/7/2018                                  | 5,9-17      | Derate E13THSTA-W49TH_ST 345kV (#M55) I/o \$SCB DUNW 7 W/ 3 OOS                                     |
|       | 5/7/2018                                  | 6,16        | HQ_CHAT-NY Scheduling Limit                                                                         |
|       | 5/7/2018                                  | 13          | IESO_AC-NY Scheduling Limit                                                                         |
|       | 5/7/2018                                  | 11,12,14,15 | Lake Erie Circulation, DAM-RTM exceeds +/-125MW; Niagara-Robinson Rd 230kV                          |
|       | 5/7/2018                                  | 12          | Lake Erie Circulation, DAM-RTM exceeds +/-125MW; Dysinger East                                      |
|       | 5/10/2018                                 | 16,19,23    | Derate Adirondack-Moses 230kV (#MA1) I/o SIN:MSU1&7040& HQ GN&LD PROXY                              |
|       | 5/10/2018                                 | 16,19       | Lake Erie Circulation, DAM-RTM exceeds +/-125MW; Niagara-Packard 230kV                              |
|       | 5/14/2018                                 | 7-10        | Extended Outage Massena-Marcy 765kV (MSU1)                                                          |
|       | 5/14/2018                                 |             | NYCA DNI Ramp Limit                                                                                 |
|       | 5/14/2018                                 | 10          | IESO_AC-NY Scheduling Limit                                                                         |
|       | 5/14/2018                                 | 12          | HQ CHAT DNI Ramp Limit                                                                              |
|       | 5/16/2018                                 | 15,16       | Derate Marcy 765/345kV (#AT1) for I/o TWR:Moses MA1&MA2                                             |
|       | 5/16/2018                                 |             | Lake Erie Circulation, DAM-RTM exceeds +/-125MW; Niagara-Packard 230kV                              |
|       | 5/21/2018                                 |             | Forced Outage Gowanus-Greenwood 138kV (#43232)                                                      |
|       | 5/21/2018                                 |             | Derate Adirondack-Moses I/o SIN:MSU1&7040& HQ GN&LD PROXY                                           |
|       | 5/21/2018                                 |             | Derate Edic-Marcy 345kV (#UE1-7) I/o TWR:12& UNS-18                                                 |
|       | 5/21/2018                                 |             | IESO AC-NY Scheduling Limit                                                                         |
|       | 5/21/2018                                 |             | NE_AC-NY Scheduling Limit                                                                           |
|       | 5/21/2018                                 |             | NE AC Active DNI Ramp Limit                                                                         |
|       | 5/25/2018                                 |             | Extended outage Foxhills-Willowbrook 138kV (#29211)                                                 |
|       | 5/25/2018                                 |             | PJM_AC-NY Scheduling Limit                                                                          |
|       | 5/29/2018                                 |             | Extended outage Farragut-Hudson Avenue 138kV (#32711)                                               |
|       | 5/29/2018                                 |             | Forced outage Linden-Goethals 345kV (#A2253)                                                        |
|       | 5/29/2018                                 |             | Uprate Brownsfalls-Taylorville 115kV (#3)                                                           |
|       | 5/29/2018                                 | ,           | Uprate Brownsfalls-Taylorville 115kV (#3) I/o SCB:MARCY(3108): UE1-7& VU-19                         |
|       | 5/29/2018                                 |             | Uprate Brownsfalls-Taylorville 115kV (#3) I/o SIN:MSU1&7040& HQ GN&LD PROXY                         |
|       | 5/29/2018                                 |             |                                                                                                     |
|       |                                           |             | NE_AC-NY Scheduling Limit                                                                           |
|       | 5/29/2018                                 |             | NE_AC Active DNI Ramp Limit                                                                         |
|       | 5/29/2018                                 |             | Lake Eric Circulation, DAM-RTM exceeds +/-125MW; Packard-Sawyer 230kV                               |
|       | 5/30/2018                                 |             | Early return to serivce Niagara-Packard 115kV (#193)                                                |
|       | 5/30/2018                                 |             | Uprate Brownsfalls-Taylorville 115kV (#3)                                                           |
|       | 5/30/2018                                 |             | Uprate Brownsfalls-Taylonille 115kV (#3) I/o SCB:MARCY(3108): UE1-7& VU-19                          |
|       | 5/30/2018                                 |             | Uprate Brownsfalls-Taylorville 115kV (#3) I/o SIN:MSU1&7040& HQ GN&LD PROXY                         |
|       | 5/30/2018                                 |             | NYCA DNI Ramp Limit                                                                                 |
|       | 5/30/2018                                 |             | NE_AC Active DNI Ramp Limit                                                                         |
|       | 5/30/2018                                 | 11          | Lake Erie Circulation, DAM-RTM exceeds +/-125MW; Niagara-Packard 230kV                              |

| Real-Time Balan                      | cing Market Con | gestion Residual (Uplift Cost) Cate                                                             | gories                                                     |
|--------------------------------------|-----------------|-------------------------------------------------------------------------------------------------|------------------------------------------------------------|
| Category                             | Cost Assignment | Events Types                                                                                    | Event Examples                                             |
| Storm Watch                          | Zone J          | Thunderstorm Alert (TSA)                                                                        | TSA Activations                                            |
| Storm Water                          | Zone 3          | munderscom Alert (19A)                                                                          | TOA Activations                                            |
| Unscheduled Transmission Outage      | Market-wide     | Reduction in DAM to RTM transfers related to unscheduled transmission outage                    | Forced Line Outage,<br>Unit AVR Outages                    |
| Interface Derate - NYISO Security    | Market-wide     | Reduction in DAM to RTM transfers not related to transmission outage                            | Interface Derates due to<br>RTM voltages                   |
| Interface Derate - External Security | Market-wide     | Reduction in DAM to RTM transfers related to External Control Area Security Events              | TLR Events,<br>External Transaction<br>Curtailments        |
| Unscheduled Loop Flows               | Market-wide     | Changes in DAM to RTM unscheduled loop flows impacting NYISO Interface transmission constraints | DAM to RTM Lake Erie<br>Loop Flows exceeding +/-<br>125 MW |
| M2M Settlement                       | Market-wide     | Settlement result inclusive of coordinated redispatch and                                       |                                                            |

#### Monthly Balancing Market Congestion Report Assumptions/Notes

- 1) Storm Watch Costs are identified as daily total uplift costs
- 2) Days with a value of BMCR less M2M Settlement of \$100K/HR, shortfall of \$200K/Day or more, or surplus of \$100K/Day or more are investigated.