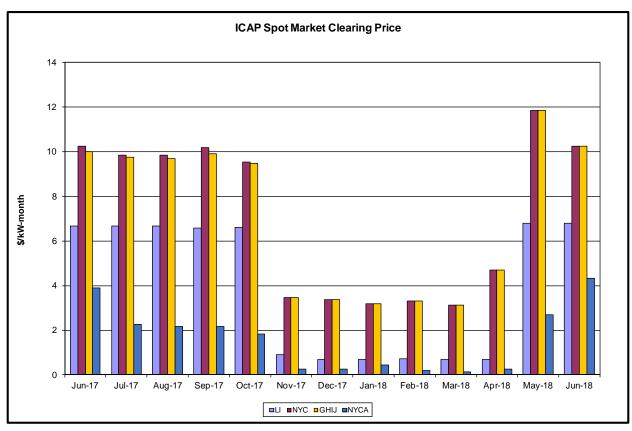

#### Market Performance Metrics

- Monthly Statewide Uplift Components and Rate
- RTM Congestion Residuals Monthly Trend
- RTM Congestion Residuals Daily Costs
- RTM Congestion Residuals Event Summary
- RTM Congestion Residuals Cost Categories
- DAM Congestion Residuals Monthly Trend
- DAM Congestion Residuals Daily Costs
- DAM Congestion Residuals Cost Categories
- NYCA Unit Uplift Components Monthly Trend
- NYCA Unit Uplift Components Daily Costs
- Local Reliability Costs Monthly Trend & Commitment Hours
- TCC Monthly Clearing Price with DAM Congestion
- ICAP Spot Market Clearing Price
- UCAP Awards

- Statewide uplift cost monthly average was (\$0.17)/MWh
- The following table identifies the Monthly ICAP Spot Market prices and the price delta.

| Spot Auction Price Results | NYCA   | Lower Hudson Valley Zones | New York City Zone | Long Island Zone |
|----------------------------|--------|---------------------------|--------------------|------------------|
| June 2018 Spot Price       | \$4.33 | \$10.24                   | \$10.24            | \$6.80           |
| May 2018 Spot Price        | \$2.70 | \$11.86                   | \$11.86            | \$6.81           |
| Delta                      | \$1.63 | (\$1.62)                  | (\$1.62)           | (\$0.01)         |

- NYC: Price is decreased by \$1.62 due primarily to an increase in Generation UCAP Available
- LHV: Price is decreased by \$1.62 due primarily to an increase in Generation UCAP Available
- NYCA: Price is increased by \$1.63 due primarily to an increase in exports and decrease in imports