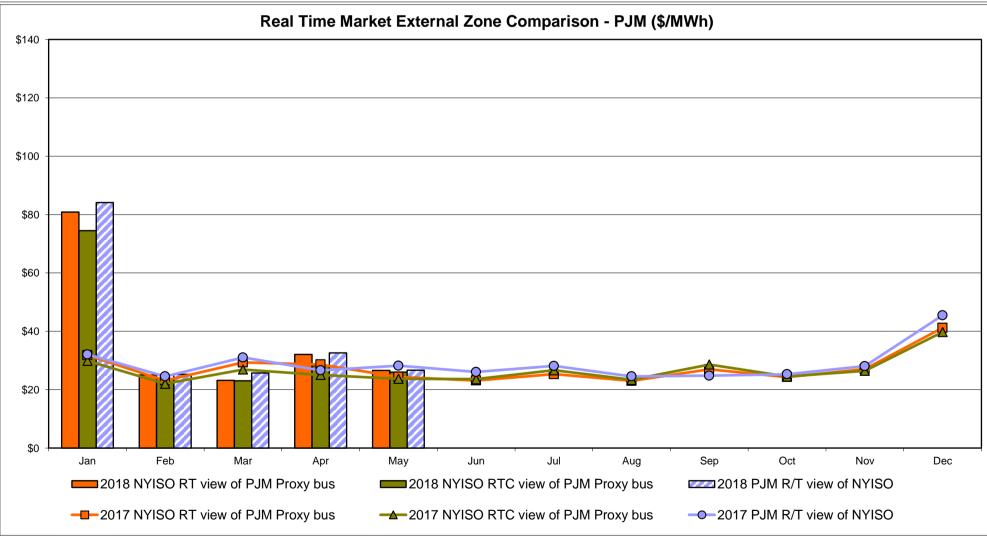

#### • Broader Regional Market Performance Metrics

- PAR Interconnection Congestion Coordination Monthly Value
- PAR Interconnection Congestion Coordination Daily Value
- Regional Generation Congestion Coordination Monthly Value
- Regional Generation Congestion Coordination Daily Value
- Regional RT Scheduling PJM Monthly Value
- Regional RT Scheduling PJM Daily Value