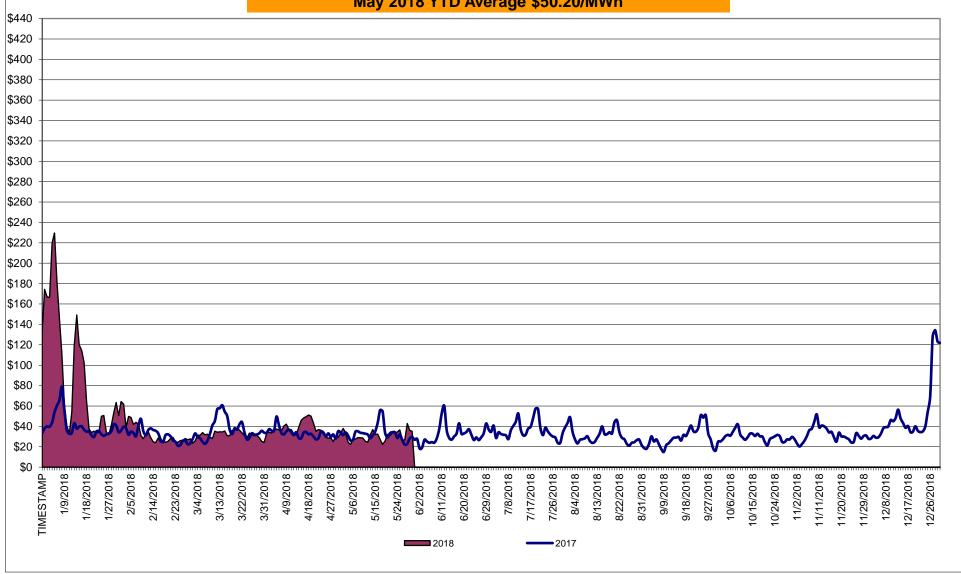

# Market Performance Highlights May 2018

- LBMP for May is \$28.78/MWh; lower than \$35.00/MWh in April 2018 and \$31.74/MWh in May 2017.
  - Day Ahead and Real Time Load Weighted LBMPs are lower compared to April.
- May 2018 average year-to-date monthly cost of \$50.20/MWh is a 37% increase from \$36.54/MWh in May 2017.
- Average daily sendout is 397 GWh/day in May; higher than 390 GWh/day in April 2018 and higher than 383 GWh/day in May 2017.
- Natural gas prices were lower and distillate prices were higher compared to the previous month.
  - Natural Gas (Transco Z6 NY) was \$2.55/MMBtu, down from \$2.79/MMBtu in April.
  - Natural gas prices are down 8.8% year-over-year.
  - Jet Kerosene Gulf Coast was \$15.96/MMBtu, up from \$14.94/MMBtu in April.
  - Ultra Low Sulfur No.2 Diesel NY Harbor was \$15.92/MMBtu, up from \$14.85/MMBtu in April.
  - Distillate prices are up 49.7% year-over-year.
- Uplift per MWh is higher compared to the previous month.
  - Uplift (not including NYISO cost of operations) is \$0.05/MWh; higher than (\$0.45)/MWh in April.
    - Local Reliability Share is \$0.22/MWh, higher than \$0.12/MWh in April.
    - Statewide Share is (\$0.17)/MWh, higher than (\$0.57)/MWh in April.
  - TSA \$ per NYC MWh is \$0.08/MWh.
  - Total uplift costs (Schedule 1 components including NYISO Cost of Operations) are higher than April.

# Daily NYISO Average Cost/MWh (Energy & Ancillary Services)\* 2017 Annual Average \$36.56/MWh May 2017 YTD Average \$36.71/MWh May 2018 YTD Average \$50.20/MWh

<sup>\*</sup> Excludes ICAP payments.

### NYISO Average Cost/MWh (Energy and Ancillary Services) \* from the LBMP Customer point of view

| 2018                                                                                                                                                                   | <u>January</u>                                                                    | <u>February</u>                                                                   | <u>March</u>                                                                      | <u>April</u>                                                                    | <u>May</u>                                                                      | <u>June</u>                                                                       | <u>July</u>                                                                       | <u>August</u>                                                                     | <u>September</u>                                                                  | <u>October</u>                                                                    | <u>November</u>                                                                   | <u>December</u>                                                                   |
|------------------------------------------------------------------------------------------------------------------------------------------------------------------------|-----------------------------------------------------------------------------------|-----------------------------------------------------------------------------------|-----------------------------------------------------------------------------------|---------------------------------------------------------------------------------|---------------------------------------------------------------------------------|-----------------------------------------------------------------------------------|-----------------------------------------------------------------------------------|-----------------------------------------------------------------------------------|-----------------------------------------------------------------------------------|-----------------------------------------------------------------------------------|-----------------------------------------------------------------------------------|-----------------------------------------------------------------------------------|
| LBMP                                                                                                                                                                   | 99.55                                                                             | 33.83                                                                             | 29.91                                                                             | 35.00                                                                           | 28.78                                                                           |                                                                                   |                                                                                   |                                                                                   |                                                                                   |                                                                                   |                                                                                   |                                                                                   |
| NTAC                                                                                                                                                                   | 0.71                                                                              | 0.58                                                                              | 0.88                                                                              | 1.09                                                                            | 0.88                                                                            |                                                                                   |                                                                                   |                                                                                   |                                                                                   |                                                                                   |                                                                                   |                                                                                   |
| Reserve                                                                                                                                                                | 0.92                                                                              | 0.65                                                                              | 0.64                                                                              | 0.81                                                                            | 0.68                                                                            |                                                                                   |                                                                                   |                                                                                   |                                                                                   |                                                                                   |                                                                                   |                                                                                   |
| Regulation                                                                                                                                                             | 0.15                                                                              | 0.15                                                                              | 0.16                                                                              | 0.12                                                                            | 0.14                                                                            |                                                                                   |                                                                                   |                                                                                   |                                                                                   |                                                                                   |                                                                                   |                                                                                   |
| NYISO Cost of Operations                                                                                                                                               | 0.65                                                                              | 0.65                                                                              | 0.66                                                                              | 0.65                                                                            | 0.66                                                                            |                                                                                   |                                                                                   |                                                                                   |                                                                                   |                                                                                   |                                                                                   |                                                                                   |
| FERC Fee Recovery                                                                                                                                                      | 0.08                                                                              | 0.10                                                                              | 0.09                                                                              | 0.10                                                                            | 0.09                                                                            |                                                                                   |                                                                                   |                                                                                   |                                                                                   |                                                                                   |                                                                                   |                                                                                   |
| Uplift                                                                                                                                                                 | (0.92)                                                                            | (0.50)                                                                            | (0.31)                                                                            | (0.45)                                                                          | 0.05                                                                            |                                                                                   |                                                                                   |                                                                                   |                                                                                   |                                                                                   |                                                                                   |                                                                                   |
| Uplift: Local Reliability Share                                                                                                                                        | 0.59                                                                              | 0.14                                                                              | 0.19                                                                              | 0.12                                                                            | 0.22                                                                            |                                                                                   |                                                                                   |                                                                                   |                                                                                   |                                                                                   |                                                                                   |                                                                                   |
| Uplift: Statewide Share                                                                                                                                                | (1.52)                                                                            | (0.64)                                                                            | (0.51)                                                                            | (0.57)                                                                          | (0.17)                                                                          |                                                                                   |                                                                                   |                                                                                   |                                                                                   |                                                                                   |                                                                                   |                                                                                   |
| Voltage Support and Black Start _                                                                                                                                      | 0.40                                                                              | 0.41                                                                              | 0.42                                                                              | 0.41                                                                            | 0.42                                                                            |                                                                                   |                                                                                   |                                                                                   |                                                                                   |                                                                                   |                                                                                   |                                                                                   |
| Avg Monthly Cost                                                                                                                                                       | 101.54                                                                            | 35.87                                                                             | 32.45                                                                             | 37.74                                                                           | 31.70                                                                           |                                                                                   |                                                                                   |                                                                                   |                                                                                   |                                                                                   |                                                                                   |                                                                                   |
| Avg YTD Cost                                                                                                                                                           | 101.54                                                                            | 72.85                                                                             | 60.06                                                                             | 54.82                                                                           | 50.20                                                                           |                                                                                   |                                                                                   |                                                                                   |                                                                                   |                                                                                   |                                                                                   |                                                                                   |
| TSA \$ per NYC MWh                                                                                                                                                     | 0.00                                                                              | 0.00                                                                              | 0.04                                                                              | 0.00                                                                            | 0.08                                                                            |                                                                                   |                                                                                   |                                                                                   |                                                                                   |                                                                                   |                                                                                   |                                                                                   |
|                                                                                                                                                                        |                                                                                   |                                                                                   |                                                                                   |                                                                                 |                                                                                 |                                                                                   |                                                                                   |                                                                                   |                                                                                   |                                                                                   |                                                                                   |                                                                                   |
| 0047                                                                                                                                                                   | _                                                                                 |                                                                                   |                                                                                   |                                                                                 |                                                                                 |                                                                                   |                                                                                   |                                                                                   |                                                                                   |                                                                                   |                                                                                   |                                                                                   |
| 2017                                                                                                                                                                   | <u>January</u>                                                                    | <u>February</u>                                                                   | <u>March</u>                                                                      | <u>April</u>                                                                    | <u>May</u>                                                                      | <u>June</u>                                                                       | <u>July</u>                                                                       | <u>August</u>                                                                     | <u>September</u>                                                                  | <u>October</u>                                                                    | <u>November</u>                                                                   | <u>December</u>                                                                   |
| <b>2017</b> LBMP                                                                                                                                                       | <u>January</u><br>40.07                                                           | <u>February</u><br>30.95                                                          | <u>March</u><br>34.97                                                             | <u>April</u><br>31.06                                                           | <u>May</u><br>31.74                                                             | <u>June</u><br>31.76                                                              | <u>July</u><br>35.84                                                              | <u>August</u><br>30.57                                                            | September<br>29.57                                                                | October<br>28.35                                                                  | November<br>30.60                                                                 | December<br>52.63                                                                 |
|                                                                                                                                                                        | · · · · · · · · · · · · · · · · · · ·                                             | =                                                                                 | <u> </u>                                                                          |                                                                                 |                                                                                 | <u></u>                                                                           |                                                                                   | _                                                                                 |                                                                                   |                                                                                   |                                                                                   | -                                                                                 |
| LBMP                                                                                                                                                                   | 40.07                                                                             | 30.95                                                                             | 34.97                                                                             | 31.06                                                                           | 31.74                                                                           | 31.76                                                                             | 35.84                                                                             | 30.57                                                                             | 29.57                                                                             | 28.35                                                                             | 30.60                                                                             | 52.63                                                                             |
| LBMP<br>NTAC                                                                                                                                                           | 40.07<br>0.66                                                                     | 30.95<br>1.11                                                                     | 34.97<br>0.86                                                                     | 31.06<br>1.05                                                                   | 31.74<br>0.79                                                                   | 31.76<br>0.62                                                                     | 35.84<br>0.87                                                                     | 30.57<br>0.59                                                                     | 29.57<br>0.62                                                                     | 28.35<br>0.50                                                                     | 30.60<br>0.75                                                                     | 52.63<br>0.81                                                                     |
| LBMP<br>NTAC<br>Reserve                                                                                                                                                | 40.07<br>0.66<br>0.70                                                             | 30.95<br>1.11<br>0.67                                                             | 34.97<br>0.86<br>0.74                                                             | 31.06<br>1.05<br>0.70                                                           | 31.74<br>0.79<br>0.61                                                           | 31.76<br>0.62<br>0.55                                                             | 35.84<br>0.87<br>0.48                                                             | 30.57<br>0.59<br>0.44                                                             | 29.57<br>0.62<br>0.47                                                             | 28.35<br>0.50<br>0.59                                                             | 30.60<br>0.75<br>0.55                                                             | 52.63<br>0.81<br>0.71                                                             |
| LBMP<br>NTAC<br>Reserve<br>Regulation                                                                                                                                  | 40.07<br>0.66<br>0.70<br>0.14                                                     | 30.95<br>1.11<br>0.67<br>0.12                                                     | 34.97<br>0.86<br>0.74<br>0.13                                                     | 31.06<br>1.05<br>0.70<br>0.17                                                   | 31.74<br>0.79<br>0.61<br>0.16                                                   | 31.76<br>0.62<br>0.55<br>0.13                                                     | 35.84<br>0.87<br>0.48<br>0.10                                                     | 30.57<br>0.59<br>0.44<br>0.10                                                     | 29.57<br>0.62<br>0.47<br>0.11                                                     | 28.35<br>0.50<br>0.59<br>0.13                                                     | 30.60<br>0.75<br>0.55<br>0.20                                                     | 52.63<br>0.81<br>0.71<br>0.15                                                     |
| LBMP<br>NTAC<br>Reserve<br>Regulation<br>NYISO Cost of Operations                                                                                                      | 40.07<br>0.66<br>0.70<br>0.14<br>0.65                                             | 30.95<br>1.11<br>0.67<br>0.12<br>0.65                                             | 34.97<br>0.86<br>0.74<br>0.13<br>0.65                                             | 31.06<br>1.05<br>0.70<br>0.17<br>0.65                                           | 31.74<br>0.79<br>0.61<br>0.16<br>0.62                                           | 31.76<br>0.62<br>0.55<br>0.13<br>0.63                                             | 35.84<br>0.87<br>0.48<br>0.10<br>0.63                                             | 30.57<br>0.59<br>0.44<br>0.10<br>0.63                                             | 29.57<br>0.62<br>0.47<br>0.11<br>0.63                                             | 28.35<br>0.50<br>0.59<br>0.13<br>0.62                                             | 30.60<br>0.75<br>0.55<br>0.20<br>0.61                                             | 52.63<br>0.81<br>0.71<br>0.15<br>0.60                                             |
| LBMP<br>NTAC<br>Reserve<br>Regulation<br>NYISO Cost of Operations<br>FERC Fee Recovery                                                                                 | 40.07<br>0.66<br>0.70<br>0.14<br>0.65<br>0.09                                     | 30.95<br>1.11<br>0.67<br>0.12<br>0.65<br>0.10                                     | 34.97<br>0.86<br>0.74<br>0.13<br>0.65<br>0.10                                     | 31.06<br>1.05<br>0.70<br>0.17<br>0.65<br>0.12                                   | 31.74<br>0.79<br>0.61<br>0.16<br>0.62<br>0.10                                   | 31.76<br>0.62<br>0.55<br>0.13<br>0.63<br>0.09                                     | 35.84<br>0.87<br>0.48<br>0.10<br>0.63<br>0.07                                     | 30.57<br>0.59<br>0.44<br>0.10<br>0.63<br>0.08                                     | 29.57<br>0.62<br>0.47<br>0.11<br>0.63<br>0.09                                     | 28.35<br>0.50<br>0.59<br>0.13<br>0.62<br>0.10                                     | 30.60<br>0.75<br>0.55<br>0.20<br>0.61<br>0.10                                     | 52.63<br>0.81<br>0.71<br>0.15<br>0.60<br>0.08                                     |
| LBMP NTAC Reserve Regulation NYISO Cost of Operations FERC Fee Recovery Uplift Uplift: Local Reliability Share Uplift: Statewide Share                                 | 40.07<br>0.66<br>0.70<br>0.14<br>0.65<br>0.09<br>(0.73)<br>0.10<br>(0.83)         | 30.95<br>1.11<br>0.67<br>0.12<br>0.65<br>0.10<br>(0.54)<br>0.13<br>(0.67)         | 34.97<br>0.86<br>0.74<br>0.13<br>0.65<br>0.10<br>(0.46)<br>0.21<br>(0.67)         | 31.06<br>1.05<br>0.70<br>0.17<br>0.65<br>0.12<br>0.12<br>0.20<br>(0.08)         | 31.74<br>0.79<br>0.61<br>0.16<br>0.62<br>0.10<br>0.10<br>0.24<br>(0.13)         | 31.76<br>0.62<br>0.55<br>0.13<br>0.63<br>0.09<br>(0.37)<br>0.15<br>(0.52)         | 35.84<br>0.87<br>0.48<br>0.10<br>0.63<br>0.07<br>(0.43)<br>0.11<br>(0.54)         | 30.57<br>0.59<br>0.44<br>0.10<br>0.63<br>0.08<br>(0.19)<br>0.12<br>(0.31)         | 29.57<br>0.62<br>0.47<br>0.11<br>0.63<br>0.09<br>(0.34)<br>0.16<br>(0.50)         | 28.35<br>0.50<br>0.59<br>0.13<br>0.62<br>0.10<br>(0.36)<br>0.14<br>(0.50)         | 30.60<br>0.75<br>0.55<br>0.20<br>0.61<br>0.10<br>(0.40)<br>0.20<br>(0.60)         | 52.63<br>0.81<br>0.71<br>0.15<br>0.60<br>0.08<br>(0.68)<br>0.09<br>(0.78)         |
| LBMP NTAC Reserve Regulation NYISO Cost of Operations FERC Fee Recovery Uplift Uplift: Local Reliability Share                                                         | 40.07<br>0.66<br>0.70<br>0.14<br>0.65<br>0.09<br>(0.73)<br>0.10                   | 30.95<br>1.11<br>0.67<br>0.12<br>0.65<br>0.10<br>(0.54)<br>0.13                   | 34.97<br>0.86<br>0.74<br>0.13<br>0.65<br>0.10<br>(0.46)<br>0.21                   | 31.06<br>1.05<br>0.70<br>0.17<br>0.65<br>0.12<br>0.12                           | 31.74<br>0.79<br>0.61<br>0.16<br>0.62<br>0.10<br>0.10                           | 31.76<br>0.62<br>0.55<br>0.13<br>0.63<br>0.09<br>(0.37)<br>0.15                   | 35.84<br>0.87<br>0.48<br>0.10<br>0.63<br>0.07<br>(0.43)<br>0.11                   | 30.57<br>0.59<br>0.44<br>0.10<br>0.63<br>0.08<br>(0.19)<br>0.12                   | 29.57<br>0.62<br>0.47<br>0.11<br>0.63<br>0.09<br>(0.34)<br>0.16                   | 28.35<br>0.50<br>0.59<br>0.13<br>0.62<br>0.10<br>(0.36)<br>0.14                   | 30.60<br>0.75<br>0.55<br>0.20<br>0.61<br>0.10<br>(0.40)<br>0.20                   | 52.63<br>0.81<br>0.71<br>0.15<br>0.60<br>0.08<br>(0.68)<br>0.09                   |
| LBMP NTAC Reserve Regulation NYISO Cost of Operations FERC Fee Recovery Uplift Uplift: Local Reliability Share Uplift: Statewide Share                                 | 40.07<br>0.66<br>0.70<br>0.14<br>0.65<br>0.09<br>(0.73)<br>0.10<br>(0.83)         | 30.95<br>1.11<br>0.67<br>0.12<br>0.65<br>0.10<br>(0.54)<br>0.13<br>(0.67)         | 34.97<br>0.86<br>0.74<br>0.13<br>0.65<br>0.10<br>(0.46)<br>0.21<br>(0.67)         | 31.06<br>1.05<br>0.70<br>0.17<br>0.65<br>0.12<br>0.12<br>0.20<br>(0.08)         | 31.74<br>0.79<br>0.61<br>0.16<br>0.62<br>0.10<br>0.10<br>0.24<br>(0.13)         | 31.76<br>0.62<br>0.55<br>0.13<br>0.63<br>0.09<br>(0.37)<br>0.15<br>(0.52)         | 35.84<br>0.87<br>0.48<br>0.10<br>0.63<br>0.07<br>(0.43)<br>0.11<br>(0.54)         | 30.57<br>0.59<br>0.44<br>0.10<br>0.63<br>0.08<br>(0.19)<br>0.12<br>(0.31)         | 29.57<br>0.62<br>0.47<br>0.11<br>0.63<br>0.09<br>(0.34)<br>0.16<br>(0.50)         | 28.35<br>0.50<br>0.59<br>0.13<br>0.62<br>0.10<br>(0.36)<br>0.14<br>(0.50)         | 30.60<br>0.75<br>0.55<br>0.20<br>0.61<br>0.10<br>(0.40)<br>0.20<br>(0.60)         | 52.63<br>0.81<br>0.71<br>0.15<br>0.60<br>0.08<br>(0.68)<br>0.09<br>(0.78)         |
| LBMP NTAC Reserve Regulation NYISO Cost of Operations FERC Fee Recovery Uplift Uplift: Local Reliability Share Uplift: Statewide Share Voltage Support and Black Start | 40.07<br>0.66<br>0.70<br>0.14<br>0.65<br>0.09<br>(0.73)<br>0.10<br>(0.83)<br>0.37 | 30.95<br>1.11<br>0.67<br>0.12<br>0.65<br>0.10<br>(0.54)<br>0.13<br>(0.67)<br>0.37 | 34.97<br>0.86<br>0.74<br>0.13<br>0.65<br>0.10<br>(0.46)<br>0.21<br>(0.67)<br>0.38 | 31.06<br>1.05<br>0.70<br>0.17<br>0.65<br>0.12<br>0.12<br>0.20<br>(0.08)<br>0.38 | 31.74<br>0.79<br>0.61<br>0.16<br>0.62<br>0.10<br>0.10<br>0.24<br>(0.13)<br>0.38 | 31.76<br>0.62<br>0.55<br>0.13<br>0.63<br>0.09<br>(0.37)<br>0.15<br>(0.52)<br>0.38 | 35.84<br>0.87<br>0.48<br>0.10<br>0.63<br>0.07<br>(0.43)<br>0.11<br>(0.54)<br>0.38 | 30.57<br>0.59<br>0.44<br>0.10<br>0.63<br>0.08<br>(0.19)<br>0.12<br>(0.31)<br>0.38 | 29.57<br>0.62<br>0.47<br>0.11<br>0.63<br>0.09<br>(0.34)<br>0.16<br>(0.50)<br>0.38 | 28.35<br>0.50<br>0.59<br>0.13<br>0.62<br>0.10<br>(0.36)<br>0.14<br>(0.50)<br>0.38 | 30.60<br>0.75<br>0.55<br>0.20<br>0.61<br>0.10<br>(0.40)<br>0.20<br>(0.60)<br>0.37 | 52.63<br>0.81<br>0.71<br>0.15<br>0.60<br>0.08<br>(0.68)<br>0.09<br>(0.78)<br>0.37 |