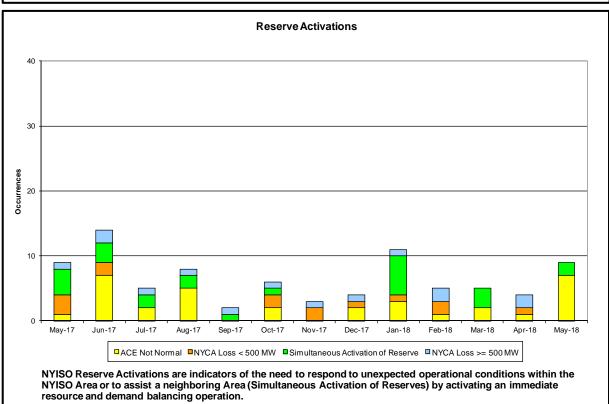

#### Reliability Performance Metrics

- Alert State Declarations
- Major Emergency State Declarations
- IROL Exceedance Times
- Balancing Area Control Performance
- Reserve Activations
- Disturbance Recovery Times
- Load Forecasting Performance
- Wind Forecasting Performance
- Wind Performance and Curtailments
- Lake Erie Circulation and ISO Schedules