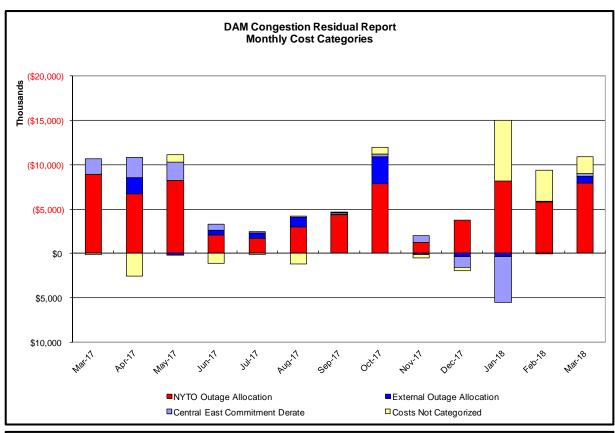

#### Market Performance Metrics

- Monthly Statewide Uplift Components and Rate
- RTM Congestion Residuals Monthly Trend
- RTM Congestion Residuals Daily Costs
- RTM Congestion Residuals Event Summary
- RTM Congestion Residuals Cost Categories
- DAM Congestion Residuals Monthly Trend
- DAM Congestion Residuals Daily Costs
- DAM Congestion Residuals Cost Categories
- NYCA Unit Uplift Components Monthly Trend
- NYCA Unit Uplift Components Daily Costs
- Local Reliability Costs Monthly Trend & Commitment Hours
- TCC Monthly Clearing Price with DAM Congestion
- ICAP Spot Market Clearing Price
- UCAP Awards

Ramapo flowgates

3) Uplift costs associated with multiple event types are apportioned equally by hour

|      | Day-Ahead Market Congestion Residual Categories |                                              |                                                                                                                                            |                                                                                           |  |  |  |  |  |
|------|-------------------------------------------------|----------------------------------------------|--------------------------------------------------------------------------------------------------------------------------------------------|-------------------------------------------------------------------------------------------|--|--|--|--|--|
|      | <u>egory</u><br>O Outage Allocation             | <u>Cost Assignment</u><br>Responsible TO     | <u>Events Types</u> Direct allocation to NYTO's responsible for transmission equipment status change.                                      | Event Examples  DAM scheduled outage for equipment modeled inservice for the TCC Auction. |  |  |  |  |  |
| Exte | ernal Outage Allocation                         | All TO by<br>Monthly<br>Allocation<br>Factor | Direct allocation to transmission equipment status change caused by change in status of external equipment.                                | Tie line required out-of-<br>service by TO of<br>neighboring control area.                |  |  |  |  |  |
| Cen  | tral East Commitment Derate                     | All TO by<br>Monthly<br>Allocation<br>Factor | Reductions in the DAM Central East_VC limit as compared to the TCC Auction limit, which are not associated with transmission line outages. |                                                                                           |  |  |  |  |  |