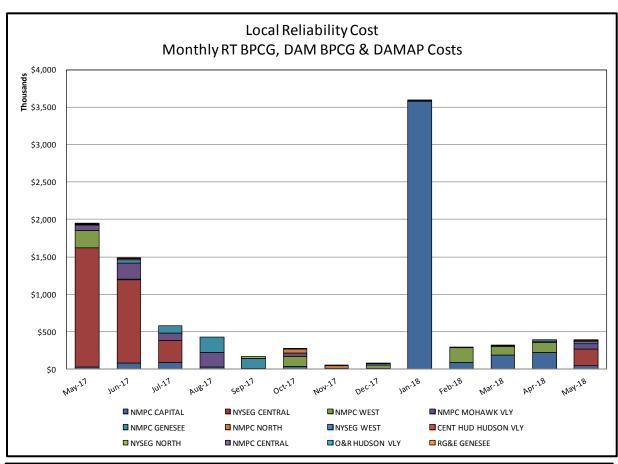

#### Market Performance Metrics

- Monthly Statewide Uplift Components and Rate
- RTM Congestion Residuals Monthly Trend
- RTM Congestion Residuals Daily Costs
- RTM Congestion Residuals Event Summary
- RTM Congestion Residuals Cost Categories
- DAM Congestion Residuals Monthly Trend
- DAM Congestion Residuals Daily Costs
- DAM Congestion Residuals Cost Categories
- NYCA Unit Uplift Components Monthly Trend
- NYCA Unit Uplift Components Daily Costs
- Local Reliability Costs Monthly Trend & Commitment Hours
- TCC Monthly Clearing Price with DAM Congestion
- ICAP Spot Market Clearing Price
- UCAP Awards