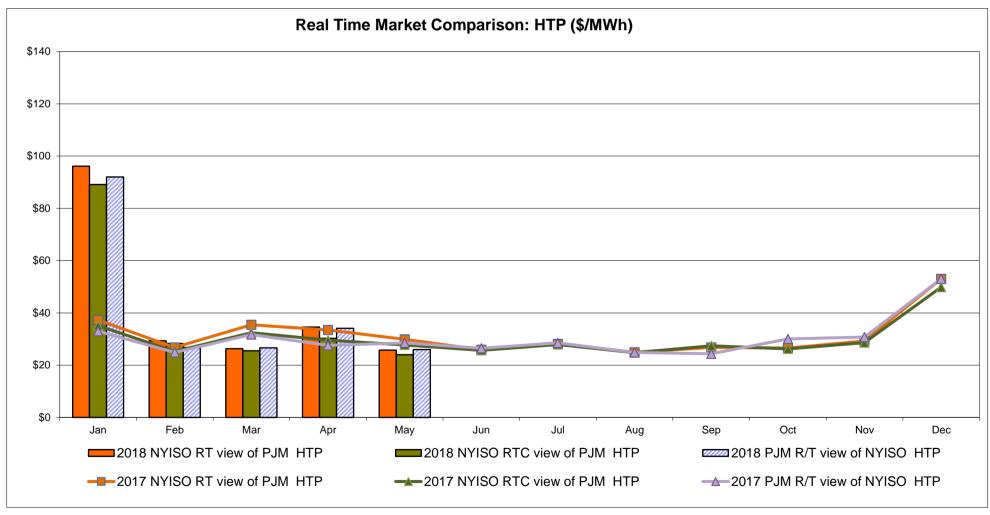

#### **Broader Regional Market Performance Metrics**

#### PAR Interconnection Congestion Coordination

<u>Category</u> <u>Description</u>

NY Represents the value NY realizes from Market-to-Market PAR Coordination when

experiencing congestion. This is the estimated savings to NY for additional deliveries into NY

RECO Represents the value of PJM's obligation to deliver 80% of service to RECO load over

Ramapo 5018. This is the estimated reduction in NYCA congestion due to the PJM delivery

of RECO over Ramapo 5018.

M2M PAR Settlement Market-to-Market PAR Coordination settlement on coordinated flowgates. Through April 2017

this value was included in the NY and RECO categories. The positive sign convention

indicates settlement to NY while the negative indicates settlement to PJM.