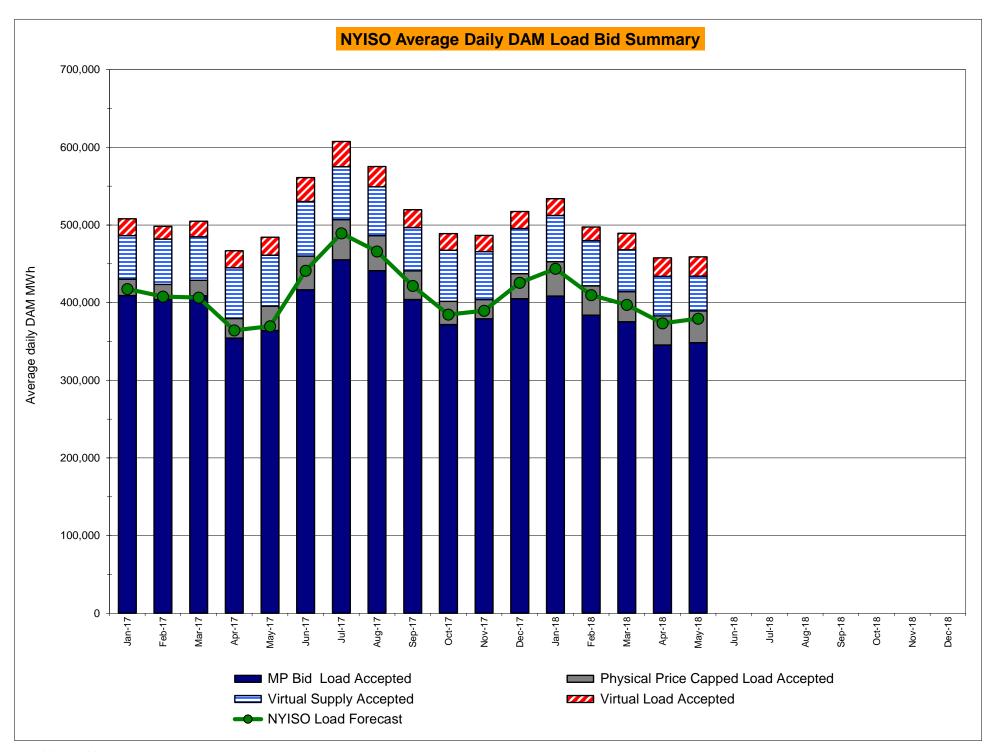

0.15<br>0.15<br>5.52<br>0.24<br>1.59<br>1.59<br>0.90<br>0.59<br>0.21<br>0.21<br>0.21<br>0.21<br>0.21<br>0.21<br>0.21                 | 5.37<br>5.37<br>4.89<br>5.09<br>5.09<br>4.82<br>4.82<br>4.82<br>4.82<br>4.82<br>8.57<br>0.99<br>0.99<br>0.09<br>0.09<br>0.09<br>0.08<br>0.08<br>0.08<br>0.08<br>0.08<br>1.96<br>1.16<br>0.18<br>0.11<br>0.11<br>0.11                         | 4.83 4.83 4.50 4.43 4.43 4.43 4.39 4.39 4.39 7.77  1.05 1.05 0.82 0.00 0.00 0.00 0.00 0.00 0.00 0.00                                                         | 4.89 4.89 4.73 4.49 4.43 4.43 4.43 4.43 13.80  1.92 1.92 1.14 0.00 0.00 0.00 0.00 0.00 0.00 0.00                                                      |

## NYISO In City Energy Mitigation - AMP (NYC Zone) 2017 - 2018 Percentage of committed unit-hours mitigated









# NYISO LBMP ZONES



#### **Billing Codes for Chart C**

| Chart - C Category Name                   | <b>Billing Code</b> | Billing Category Name                                                              |
|-------------------------------------------|---------------------|------------------------------------------------------------------------------------|
| Bid Production Cost Guarantee Balancing   | 81203               | Balancing NYISO Bid Production Cost Guarantee - Internal Units                     |
| Bid Production Cost Guarantee Balancing   | 81204               | Balancing NYISO Bid Production Cost Guarantee - External Units                     |
| Bid Production Cost Guarantee Balancing   | 81205               | Balancing NYISO Bid Production Cost Guarantee Expenditure