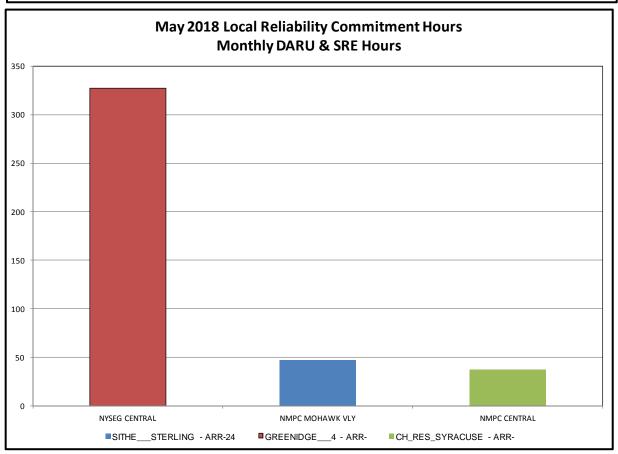

#### Market Performance Metrics

- Monthly Statewide Uplift Components and Rate
- RTM Congestion Residuals Monthly Trend
- RTM Congestion Residuals Daily Costs
- RTM Congestion Residuals Event Summary
- RTM Congestion Residuals Cost Categories
- DAM Congestion Residuals Monthly Trend
- DAM Congestion Residuals Daily Costs
- DAM Congestion Residuals Cost Categories
- NYCA Unit Uplift Components Monthly Trend
- NYCA Unit Uplift Components Daily Costs
- Local Reliability Costs Monthly Trend & Commitment Hours
- TCC Monthly Clearing Price with DAM Congestion
- ICAP Spot Market Clearing Price
- UCAP Awards