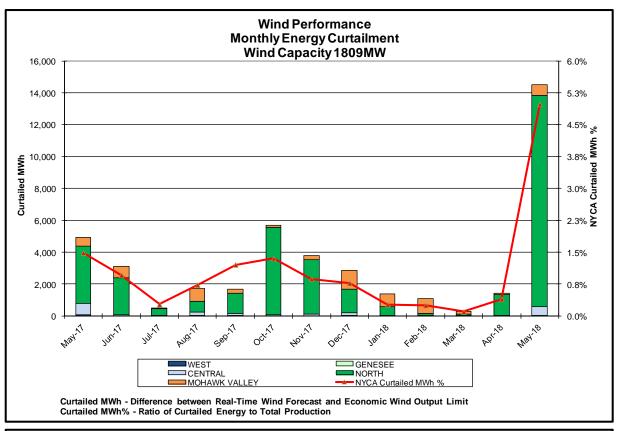

### **May 2018 Operations Performance Highlights**

- Peak load of 24,441 MW occurred on 05/29/2018 HB 17
- All-time summer capability period peak load of 33,956 MW occurred on 7/19/2013 HB 16
- 5.6 hours of Thunder Storm Alerts were declared
- 0 hours of NERC TLR level 3 curtailment
- High levels of wind curtailment in the North Country this month were coincident with the scheduled outages of the Moses-Adirondack 230kV (#MA2) transmission line, Browns Falls-Taylorville 115kV (#4), Marcy-Coopers Corners 345kV (UCC2-41), Marcy 765/345kV (#AT2), and the forced outage of the St. Lawrence-Moses 230kV (#L33P).
- The following table identifies the estimated production cost savings associated with the Broader Regional Market initiatives.