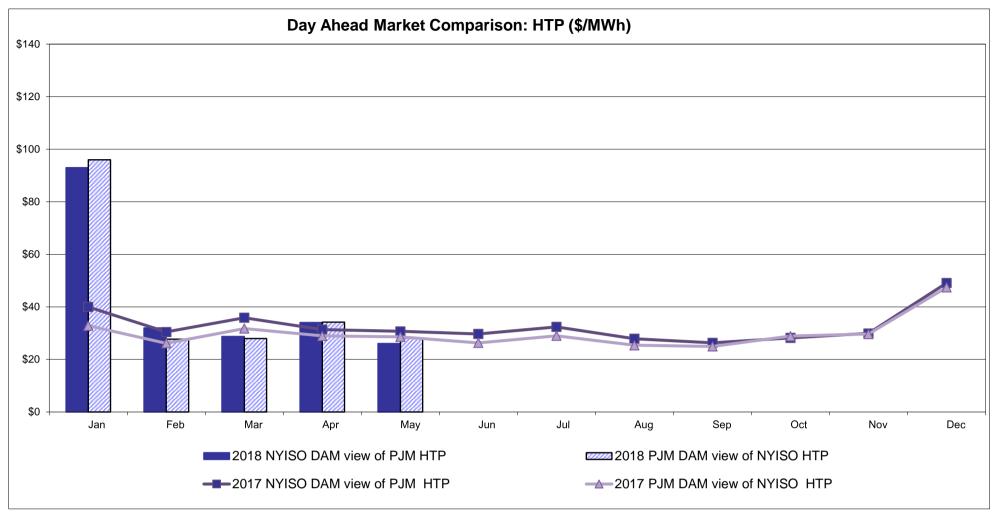

#### **Broader Regional Market Performance Metrics**

#### PAR Interconnection Congestion Coordination

<u>Category</u> <u>Description</u>

NY Represents the value NY realizes from Market-to-Market PAR Coordination when

experiencing congestion. This is the estimated savings to NY for additional deliveries into NY

RECO Represents the value of PJM's obligation to deliver 80% of service to RECO load over

Ramapo 5018. This is the estimated reduction in NYCA congestion due to the PJM delivery

of RECO over Ramapo 5018.

M2M PAR Settlement Market-to-Market PAR Coordination settlement on coordinated flowgates. Through April 2017

this value was included in the NY and RECO categories. The positive sign convention

indicates settlement to NY while the negative indicates settlement to PJM.