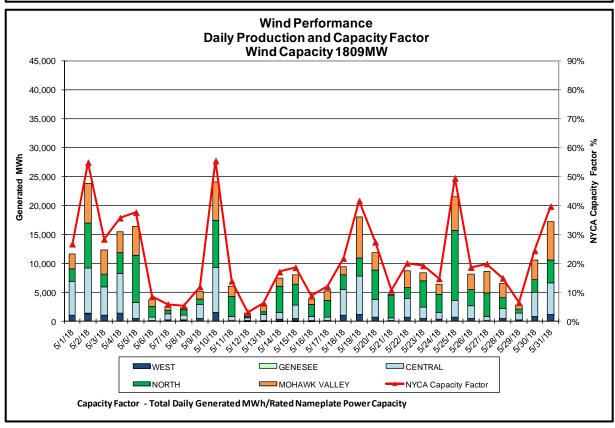

### **May 2018 Operations Performance Highlights**

- Peak load of 24,441 MW occurred on 05/29/2018 HB 17
- All-time summer capability period peak load of 33,956 MW occurred on 7/19/2013 HB 16
- 5.6 hours of Thunder Storm Alerts were declared
- 0 hours of NERC TLR level 3 curtailment
- High levels of wind curtailment in the North Country this month were coincident with the scheduled outages of the Moses-Adirondack 230kV (#MA2) transmission line, Browns Falls-Taylorville 115kV (#4), Marcy-Coopers Corners 345kV (UCC2-41), Marcy 765/345kV (#AT2), and the forced outage of the St. Lawrence-Moses 230kV (#L33P).
- The following table identifies the estimated production cost savings associated with the Broader Regional Market initiatives.