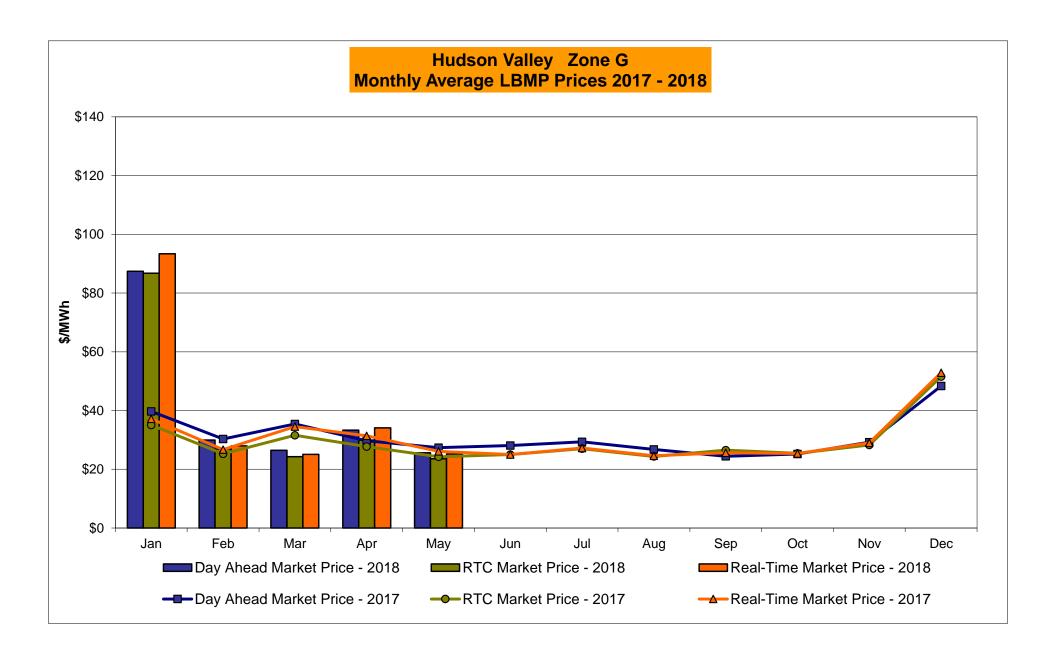

# Market Performance Highlights May 2018

- LBMP for May is \$28.78/MWh; lower than \$35.00/MWh in April 2018 and \$31.74/MWh in May 2017.
  - Day Ahead and Real Time Load Weighted LBMPs are lower compared to April.
- May 2018 average year-to-date monthly cost of \$50.20/MWh is a 37% increase from \$36.54/MWh in May 2017.
- Average daily sendout is 397 GWh/day in May; higher than 390 GWh/day in April 2018 and higher than 383 GWh/day in May 2017.
- Natural gas prices were lower and distillate prices were higher compared to the previous month.
  - Natural Gas (Transco Z6 NY) was \$2.55/MMBtu, down from \$2.79/MMBtu in April.
  - Natural gas prices are down 8.8% year-over-year.
  - Jet Kerosene Gulf Coast was \$15.96/MMBtu, up from \$14.94/MMBtu in April.
  - Ultra Low Sulfur No.2 Diesel NY Harbor was \$15.92/MMBtu, up from \$14.85/MMBtu in April.
  - Distillate prices are up 49.7% year-over-year.
- Uplift per MWh is higher compared to the previous month.
  - Uplift (not including NYISO cost of operations) is \$0.05/MWh; higher than (\$0.45)/MWh in April.
    - Local Reliability Share is \$0.22/MWh, higher than \$0.12/MWh in April.
    - Statewide Share is (\$0.17)/MWh, higher than (\$0.57)/MWh in April.
  - TSA \$ per NYC MWh is \$0.08/MWh.
  - Total uplift costs (Schedule 1 components including NYISO Cost of Operations) are higher than April.