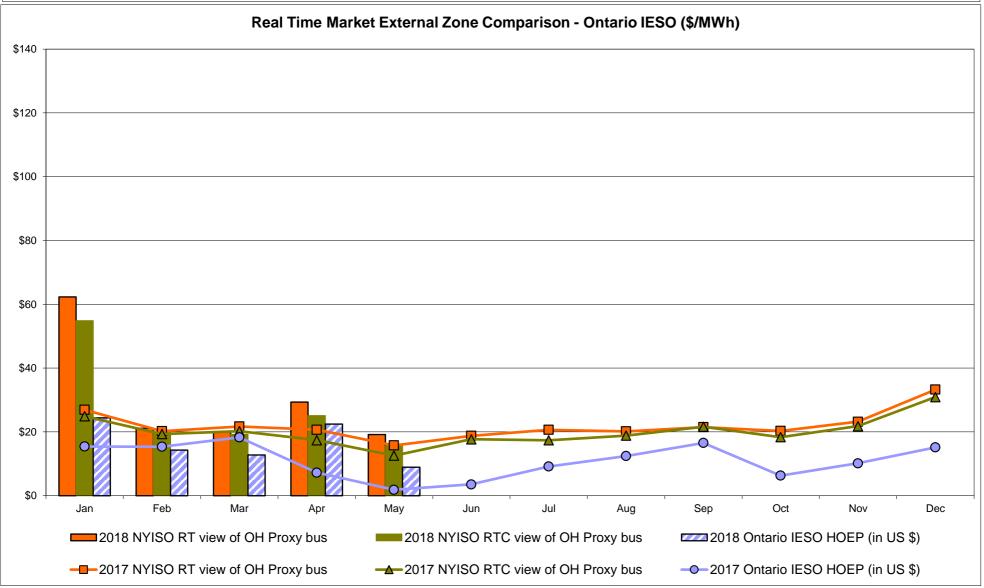

#### • Broader Regional Market Performance Metrics

- PAR Interconnection Congestion Coordination Monthly Value
- PAR Interconnection Congestion Coordination Daily Value
- Regional Generation Congestion Coordination Monthly Value
- Regional Generation Congestion Coordination Daily Value
- Regional RT Scheduling PJM Monthly Value
- Regional RT Scheduling PJM Daily Value