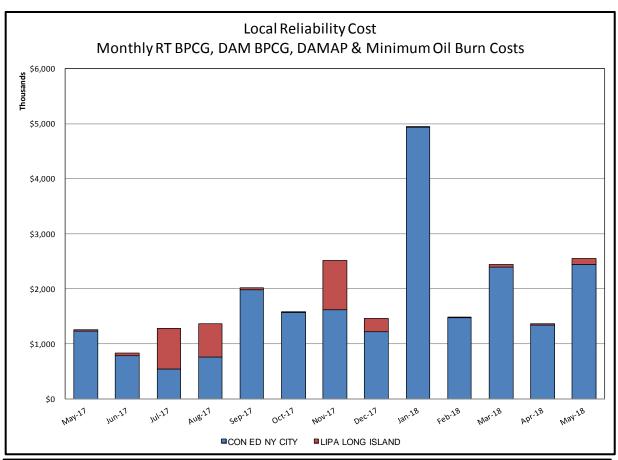

# Market Performance Highlights May 2018

- LBMP for May is \$28.78/MWh; lower than \$35.00/MWh in April 2018 and \$31.74/MWh in May 2017.
  - Day Ahead and Real Time Load Weighted LBMPs are lower compared to April.
- May 2018 average year-to-date monthly cost of \$50.20/MWh is a 37% increase from \$36.54/MWh in May 2017.
- Average daily sendout is 397 GWh/day in May; higher than 390 GWh/day in April 2018 and higher than 383 GWh/day in May 2017.
- Natural gas prices were lower and distillate prices were higher compared to the previous month.
  - Natural Gas (Transco Z6 NY) was \$2.55/MMBtu, down from \$2.79/MMBtu in April.
  - Natural gas prices are down 8.8% year-over-year.
  - Jet Kerosene Gulf Coast was \$15.96/MMBtu, up from \$14.94/MMBtu in April.
  - Ultra Low Sulfur No.2 Diesel NY Harbor was \$15.92/MMBtu, up from \$14.85/MMBtu in April.
  - Distillate prices are up 49.7% year-over-year.
- Uplift per MWh is higher compared to the previous month.
  - Uplift (not including NYISO cost of operations) is \$0.05/MWh; higher than (\$0.45)/MWh in April.
    - Local Reliability Share is \$0.22/MWh, higher than \$0.12/MWh in April.
    - Statewide Share is (\$0.17)/MWh, higher than (\$0.57)/MWh in April.
  - TSA \$ per NYC MWh is \$0.08/MWh.
  - Total uplift costs (Schedule 1 components including NYISO Cost of Operations) are higher than April.