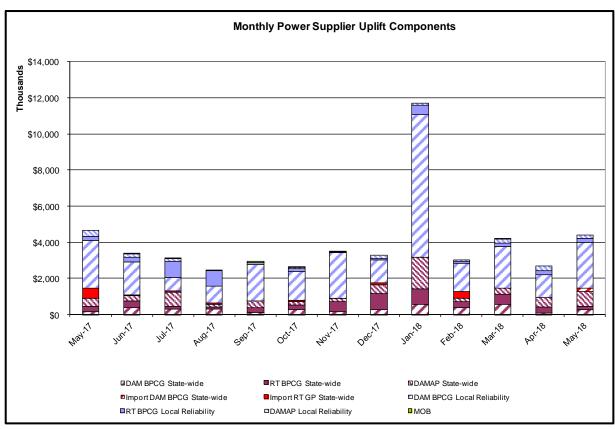

# Market Performance Highlights May 2018

- LBMP for May is \$28.78/MWh; lower than \$35.00/MWh in April 2018 and \$31.74/MWh in May 2017.
  - Day Ahead and Real Time Load Weighted LBMPs are lower compared to April.
- May 2018 average year-to-date monthly cost of \$50.20/MWh is a 37% increase from \$36.54/MWh in May 2017.
- Average daily sendout is 397 GWh/day in May; higher than 390 GWh/day in April 2018 and higher than 383 GWh/day in May 2017.
- Natural gas prices were lower and distillate prices were higher compared to the previous month.
  - Natural Gas (Transco Z6 NY) was \$2.55/MMBtu, down from \$2.79/MMBtu in April.
  - Natural gas prices are down 8.8% year-over-year.
  - Jet Kerosene Gulf Coast was \$15.96/MMBtu, up from \$14.94/MMBtu in April.
  - Ultra Low Sulfur No.2 Diesel NY Harbor was \$15.92/MMBtu, up from \$14.85/MMBtu in April.
  - Distillate prices are up 49.7% year-over-year.
- Uplift per MWh is higher compared to the previous month.
  - Uplift (not including NYISO cost of operations) is \$0.05/MWh; higher than (\$0.45)/MWh in April.
    - Local Reliability Share is \$0.22/MWh, higher than \$0.12/MWh in April.
    - Statewide Share is (\$0.17)/MWh, higher than (\$0.57)/MWh in April.
  - TSA \$ per NYC MWh is \$0.08/MWh.
  - Total uplift costs (Schedule 1 components including NYISO Cost of Operations) are higher than April.