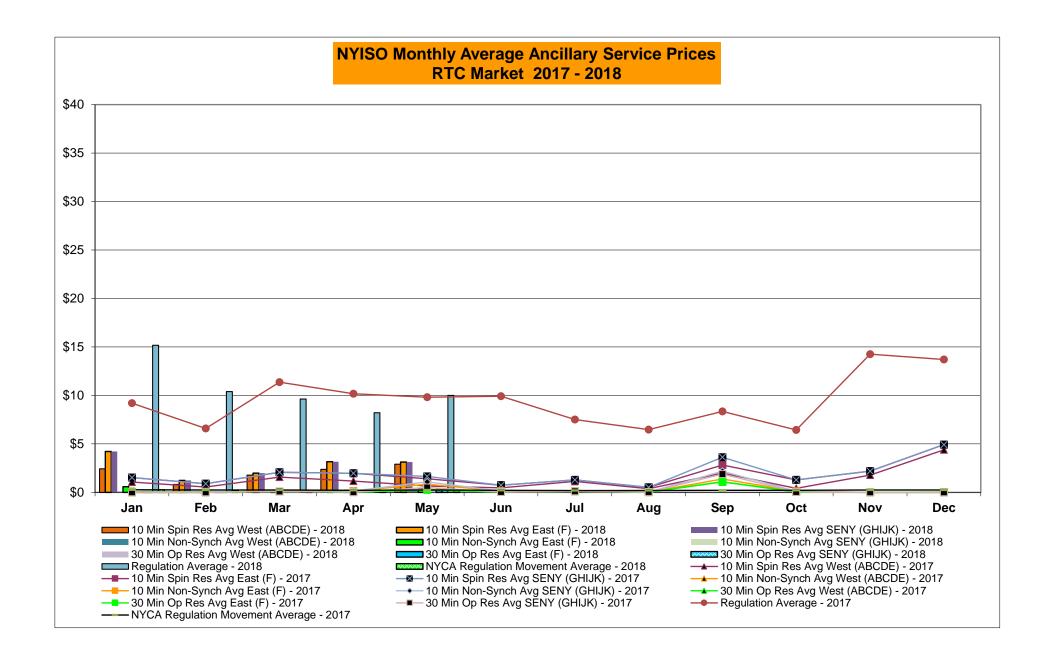

#### Market Performance Metrics

- Monthly Statewide Uplift Components and Rate
- RTM Congestion Residuals Monthly Trend
- RTM Congestion Residuals Daily Costs
- RTM Congestion Residuals Event Summary
- RTM Congestion Residuals Cost Categories
- DAM Congestion Residuals Monthly Trend
- DAM Congestion Residuals Daily Costs
- DAM Congestion Residuals Cost Categories
- NYCA Unit Uplift Components Monthly Trend
- NYCA Unit Uplift Components Daily Costs
- Local Reliability Costs Monthly Trend & Commitment Hours
- TCC Monthly Clearing Price with DAM Congestion
- ICAP Spot Market Clearing Price
- UCAP Awards