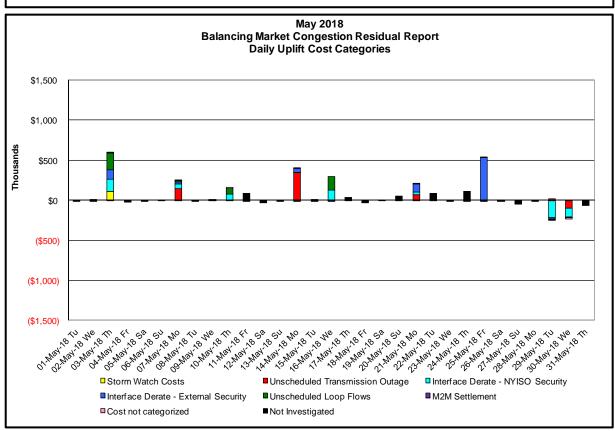

#### Market Performance Metrics

- Monthly Statewide Uplift Components and Rate
- RTM Congestion Residuals Monthly Trend
- RTM Congestion Residuals Daily Costs
- RTM Congestion Residuals Event Summary
- RTM Congestion Residuals Cost Categories
- DAM Congestion Residuals Monthly Trend
- DAM Congestion Residuals Daily Costs
- DAM Congestion Residuals Cost Categories
- NYCA Unit Uplift Components Monthly Trend
- NYCA Unit Uplift Components Daily Costs
- Local Reliability Costs Monthly Trend & Commitment Hours
- TCC Monthly Clearing Price with DAM Congestion
- ICAP Spot Market Clearing Price
- UCAP Awards

| Real-Time Balan                      | cing Market Con | gestion Residual (Uplift Cost) Cate                                                             | gories                                                     |
|--------------------------------------|-----------------|-------------------------------------------------------------------------------------------------|------------------------------------------------------------|
| Category                             | Cost Assignment | Events Types                                                                                    | Event Examples                                             |
| Storm Watch                          | Zone J          | Thunderstorm Alert (TSA)                                                                        | TSA Activations                                            |
| Storm Water                          | Zone 3          | munderscom Alert (19A)                                                                          | TOA Activations                                            |
| Unscheduled Transmission Outage      | Market-wide     | Reduction in DAM to RTM transfers related to unscheduled transmission outage                    | Forced Line Outage,<br>Unit AVR Outages                    |
| Interface Derate - NYISO Security    | Market-wide     | Reduction in DAM to RTM transfers not related to transmission outage                            | Interface Derates due to<br>RTM voltages                   |
| Interface Derate - External Security | Market-wide     | Reduction in DAM to RTM transfers related to External Control Area Security Events              | TLR Events,<br>External Transaction<br>Curtailments        |
| Unscheduled Loop Flows               | Market-wide     | Changes in DAM to RTM unscheduled loop flows impacting NYISO Interface transmission constraints | DAM to RTM Lake Erie<br>Loop Flows exceeding +/-<br>125 MW |
| M2M Settlement                       | Market-wide     | Settlement result inclusive of coordinated redispatch and                                       |                                                            |

#### Monthly Balancing Market Congestion Report Assumptions/Notes

- 1) Storm Watch Costs are identified as daily total uplift costs
- 2) Days with a value of BMCR less M2M Settlement of \$100K/HR, shortfall of \$200K/Day or more, or surplus of \$100K/Day or more are investigated.