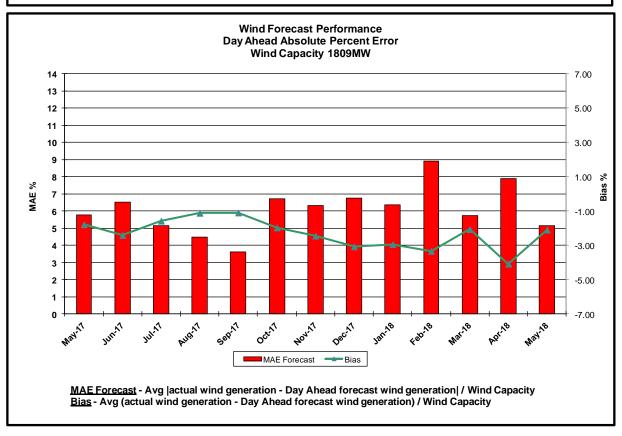

#### **Reliability Performance Metrics**

load demand.

<u>Day-Ahead Average Hourly Error %</u> - Average across all hours of the month of the absolute value of the difference between actual load demand and the Day-Ahead forecast load demand, divided by the actual load demand.