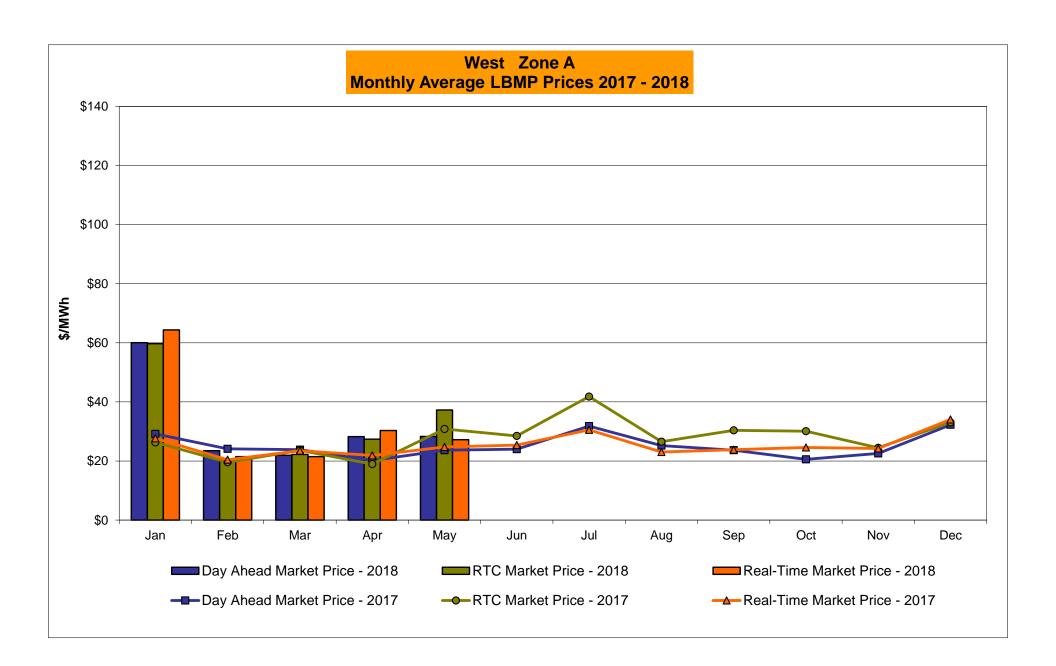

# Market Performance Highlights May 2018

- LBMP for May is \$28.78/MWh; lower than \$35.00/MWh in April 2018 and \$31.74/MWh in May 2017.
  - Day Ahead and Real Time Load Weighted LBMPs are lower compared to April.
- May 2018 average year-to-date monthly cost of \$50.20/MWh is a 37% increase from \$36.54/MWh in May 2017.
- Average daily sendout is 397 GWh/day in May; higher than 390 GWh/day in April 2018 and higher than 383 GWh/day in May 2017.
- Natural gas prices were lower and distillate prices were higher compared to the previous month.
  - Natural Gas (Transco Z6 NY) was \$2.55/MMBtu, down from \$2.79/MMBtu in April.
  - Natural gas prices are down 8.8% year-over-year.
  - Jet Kerosene Gulf Coast was \$15.96/MMBtu, up from \$14.94/MMBtu in April.
  - Ultra Low Sulfur No.2 Diesel NY Harbor was \$15.92/MMBtu, up from \$14.85/MMBtu in April.
  - Distillate prices are up 49.7% year-over-year.
- Uplift per MWh is higher compared to the previous month.
  - Uplift (not including NYISO cost of operations) is \$0.05/MWh; higher than (\$0.45)/MWh in April.
    - Local Reliability Share is \$0.22/MWh, higher than \$0.12/MWh in April.
    - Statewide Share is (\$0.17)/MWh, higher than (\$0.57)/MWh in April.
  - TSA \$ per NYC MWh is \$0.08/MWh.
  - Total uplift costs (Schedule 1 components including NYISO Cost of Operations) are higher than April.

### NYISO Average Cost/MWh (Energy and Ancillary Services) \* from the LBMP Customer point of view

| 2018                                                                                                                                                                   | <u>January</u>                                                                    | <u>February</u>                                                                   | <u>March</u>                                                                      | <u>April</u>                                                                    | <u>May</u>                                                                      | <u>June</u>                                                                       | <u>July</u>                                                                       | <u>August</u>                                                                     | <u>September</u>                                                                  | <u>October</u>                                                                    | <u>November</u>                                                                   | <u>December</u>                                                                   |
|------------------------------------------------------------------------------------------------------------------------------------------------------------------------|-----------------------------------------------------------------------------------|-----------------------------------------------------------------------------------|-----------------------------------------------------------------------------------|---------------------------------------------------------------------------------|---------------------------------------------------------------------------------|-----------------------------------------------------------------------------------|-----------------------------------------------------------------------------------|-----------------------------------------------------------------------------------|-----------------------------------------------------------------------------------|-----------------------------------------------------------------------------------|-----------------------------------------------------------------------------------|-----------------------------------------------------------------------------------|
| LBMP                                                                                                                                                                   | 99.55                                                                             | 33.83                                                                             | 29.91                                                                             | 35.00                                                                           | 28.78                                                                           |                                                                                   |                                                                                   |                                                                                   |                                                                                   |                                                                                   |                                                                                   |                                                                                   |
| NTAC                                                                                                                                                                   | 0.71                                                                              | 0.58                                                                              | 0.88                                                                              | 1.09                                                                            | 0.88                                                                            |                                                                                   |                                                                                   |                                                                                   |                                                                                   |                                                                                   |                                                                                   |                                                                                   |
| Reserve                                                                                                                                                                | 0.92                                                                              | 0.65                                                                              | 0.64                                                                              | 0.81                                                                            | 0.68                                                                            |                                                                                   |                                                                                   |                                                                                   |                                                                                   |                                                                                   |                                                                                   |                                                                                   |
| Regulation                                                                                                                                                             | 0.15                                                                              | 0.15                                                                              | 0.16                                                                              | 0.12                                                                            | 0.14                                                                            |                                                                                   |                                                                                   |                                                                                   |                                                                                   |                                                                                   |                                                                                   |                                                                                   |
| NYISO Cost of Operations                                                                                                                                               | 0.65                                                                              | 0.65                                                                              | 0.66                                                                              | 0.65                                                                            | 0.66                                                                            |                                                                                   |                                                                                   |                                                                                   |                                                                                   |                                                                                   |                                                                                   |                                                                                   |
| FERC Fee Recovery                                                                                                                                                      | 0.08                                                                              | 0.10                                                                              | 0.09                                                                              | 0.10                                                                            | 0.09                                                                            |                                                                                   |                                                                                   |                                                                                   |                                                                                   |                                                                                   |                                                                                   |                                                                                   |
| Uplift                                                                                                                                                                 | (0.92)                                                                            | (0.50)                                                                            | (0.31)                                                                            | (0.45)                                                                          | 0.05                                                                            |                                                                                   |                                                                                   |                                                                                   |                                                                                   |                                                                                   |                                                                                   |                                                                                   |
| Uplift: Local Reliability Share                                                                                                                                        | 0.59                                                                              | 0.14                                                                              | 0.19                                                                              | 0.12                                                                            | 0.22                                                                            |                                                                                   |                                                                                   |                                                                                   |                                                                                   |                                                                                   |                                                                                   |                                                                                   |
| Uplift: Statewide Share                                                                                                                                                | (1.52)                                                                            | (0.64)                                                                            | (0.51)                                                                            | (0.57)                                                                          | (0.17)                                                                          |                                                                                   |                                                                                   |                                                                                   |                                                                                   |                                                                                   |                                                                                   |                                                                                   |
| Voltage Support and Black Start _                                                                                                                                      | 0.40                                                                              | 0.41                                                                              | 0.42                                                                              | 0.41                                                                            | 0.42                                                                            |                                                                                   |                                                                                   |                                                                                   |                                                                                   |                                                                                   |                                                                                   |                                                                                   |
| Avg Monthly Cost                                                                                                                                                       | 101.54                                                                            | 35.87                                                                             | 32.45                                                                             | 37.74                                                                           | 31.70                                                                           |                                                                                   |                                                                                   |                                                                                   |                                                                                   |                                                                                   |                                                                                   |                                                                                   |
| Avg YTD Cost                                                                                                                                                           | 101.54                                                                            | 72.85                                                                             | 60.06                                                                             | 54.82                                                                           | 50.20                                                                           |                                                                                   |                                                                                   |                                                                                   |                                                                                   |                                                                                   |                                                                                   |                                                                                   |
| TSA \$ per NYC MWh                                                                                                                                                     | 0.00                                                                              | 0.00                                                                              | 0.04                                                                              | 0.00                                                                            | 0.08                                                                            |                                                                                   |                                                                                   |                                                                                   |                                                                                   |                                                                                   |                                                                                   |                                                                                   |
|                                                                                                                                                                        |                                                                                   |                                                                                   |                                                                                   |                                                                                 |                                                                                 |                                                                                   |                                                                                   |                                                                                   |                                                                                   |                                                                                   |                                                                                   |                                                                                   |
| 0047                                                                                                                                                                   | _                                                                                 |                                                                                   |                                                                                   |                                                                                 |                                                                                 |                                                                                   |                                                                                   |                                                                                   |                                                                                   |                                                                                   |                                                                                   |                                                                                   |
| 2017                                                                                                                                                                   | <u>January</u>                                                                    | <u>February</u>                                                                   | <u>March</u>                                                                      | <u>April</u>                                                                    | <u>May</u>                                                                      | <u>June</u>                                                                       | <u>July</u>                                                                       | <u>August</u>                                                                     | <u>September</u>                                                                  | <u>October</u>                                                                    | <u>November</u>                                                                   | <u>December</u>                                                                   |
| <b>2017</b> LBMP                                                                                                                                                       | <u>January</u><br>40.07                                                           | <u>February</u><br>30.95                                                          | <u>March</u><br>34.97                                                             | <u>April</u><br>31.06                                                           | <u>May</u><br>31.74                                                             | <u>June</u><br>31.76                                                              | <u>July</u><br>35.84                                                              | <u>August</u><br>30.57                                                            | September<br>29.57                                                                | October<br>28.35                                                                  | November<br>30.60                                                                 | December<br>52.63                                                                 |
|                                                                                                                                                                        | · · · · · · · · · · · · · · · · · · ·                                             | =                                                                                 | <u> </u>                                                                          |                                                                                 |                                                                                 | <u></u>                                                                           |                                                                                   | _                                                                                 |                                                                                   |                                                                                   |                                                                                   | -                                                                                 |
| LBMP                                                                                                                                                                   | 40.07                                                                             | 30.95                                                                             | 34.97                                                                             | 31.06                                                                           | 31.74                                                                           | 31.76                                                                             | 35.84                                                                             | 30.57                                                                             | 29.57                                                                             | 28.35                                                                             | 30.60                                                                             | 52.63                                                                             |
| LBMP<br>NTAC                                                                                                                                                           | 40.07<br>0.66                                                                     | 30.95<br>1.11                                                                     | 34.97<br>0.86                                                                     | 31.06<br>1.05                                                                   | 31.74<br>0.79                                                                   | 31.76<br>0.62                                                                     | 35.84<br>0.87                                                                     | 30.57<br>0.59                                                                     | 29.57<br>0.62                                                                     | 28.35<br>0.50                                                                     | 30.60<br>0.75                                                                     | 52.63<br>0.81                                                                     |
| LBMP<br>NTAC<br>Reserve                                                                                                                                                | 40.07<br>0.66<br>0.70                                                             | 30.95<br>1.11<br>0.67                                                             | 34.97<br>0.86<br>0.74                                                             | 31.06<br>1.05<br>0.70                                                           | 31.74<br>0.79<br>0.61                                                           | 31.76<br>0.62<br>0.55                                                             | 35.84<br>0.87<br>0.48                                                             | 30.57<br>0.59<br>0.44                                                             | 29.57<br>0.62<br>0.47                                                             | 28.35<br>0.50<br>0.59                                                             | 30.60<br>0.75<br>0.55                                                             | 52.63<br>0.81<br>0.71                                                             |
| LBMP<br>NTAC<br>Reserve<br>Regulation                                                                                                                                  | 40.07<br>0.66<br>0.70<br>0.14                                                     | 30.95<br>1.11<br>0.67<br>0.12                                                     | 34.97<br>0.86<br>0.74<br>0.13                                                     | 31.06<br>1.05<br>0.70<br>0.17                                                   | 31.74<br>0.79<br>0.61<br>0.16                                                   | 31.76<br>0.62<br>0.55<br>0.13                                                     | 35.84<br>0.87<br>0.48<br>0.10                                                     | 30.57<br>0.59<br>0.44<br>0.10                                                     | 29.57<br>0.62<br>0.47<br>0.11                                                     | 28.35<br>0.50<br>0.59<br>0.13                                                     | 30.60<br>0.75<br>0.55<br>0.20                                                     | 52.63<br>0.81<br>0.71<br>0.15                                                     |
| LBMP<br>NTAC<br>Reserve<br>Regulation<br>NYISO Cost of Operations                                                                                                      | 40.07<br>0.66<br>0.70<br>0.14<br>0.65                                             | 30.95<br>1.11<br>0.67<br>0.12<br>0.65                                             | 34.97<br>0.86<br>0.74<br>0.13<br>0.65                                             | 31.06<br>1.05<br>0.70<br>0.17<br>0.65                                           | 31.74<br>0.79<br>0.61<br>0.16<br>0.62                                           | 31.76<br>0.62<br>0.55<br>0.13<br>0.63                                             | 35.84<br>0.87<br>0.48<br>0.10<br>0.63                                             | 30.57<br>0.59<br>0.44<br>0.10<br>0.63                                             | 29.57<br>0.62<br>0.47<br>0.11<br>0.63                                             | 28.35<br>0.50<br>0.59<br>0.13<br>0.62                                             | 30.60<br>0.75<br>0.55<br>0.20<br>0.61                                             | 52.63<br>0.81<br>0.71<br>0.15<br>0.60                                             |
| LBMP<br>NTAC<br>Reserve<br>Regulation<br>NYISO Cost of Operations<br>FERC Fee Recovery                                                                                 | 40.07<br>0.66<br>0.70<br>0.14<br>0.65<br>0.09                                     | 30.95<br>1.11<br>0.67<br>0.12<br>0.65<br>0.10                                     | 34.97<br>0.86<br>0.74<br>0.13<br>0.65<br>0.10                                     | 31.06<br>1.05<br>0.70<br>0.17<br>0.65<br>0.12                                   | 31.74<br>0.79<br>0.61<br>0.16<br>0.62<br>0.10                                   | 31.76<br>0.62<br>0.55<br>0.13<br>0.63<br>0.09                                     | 35.84<br>0.87<br>0.48<br>0.10<br>0.63<br>0.07                                     | 30.57<br>0.59<br>0.44<br>0.10<br>0.63<br>0.08                                     | 29.57<br>0.62<br>0.47<br>0.11<br>0.63<br>0.09                                     | 28.35<br>0.50<br>0.59<br>0.13<br>0.62<br>0.10                                     | 30.60<br>0.75<br>0.55<br>0.20<br>0.61<br>0.10                                     | 52.63<br>0.81<br>0.71<br>0.15<br>0.60<br>0.08                                     |
| LBMP NTAC Reserve Regulation NYISO Cost of Operations FERC Fee Recovery Uplift Uplift: Local Reliability Share Uplift: Statewide Share                                 | 40.07<br>0.66<br>0.70<br>0.14<br>0.65<br>0.09<br>(0.73)<br>0.10<br>(0.83)         | 30.95<br>1.11<br>0.67<br>0.12<br>0.65<br>0.10<br>(0.54)<br>0.13<br>(0.67)         | 34.97<br>0.86<br>0.74<br>0.13<br>0.65<br>0.10<br>(0.46)<br>0.21<br>(0.67)         | 31.06<br>1.05<br>0.70<br>0.17<br>0.65<br>0.12<br>0.12<br>0.20<br>(0.08)         | 31.74<br>0.79<br>0.61<br>0.16<br>0.62<br>0.10<br>0.10<br>0.24<br>(0.13)         | 31.76<br>0.62<br>0.55<br>0.13<br>0.63<br>0.09<br>(0.37)<br>0.15<br>(0.52)         | 35.84<br>0.87<br>0.48<br>0.10<br>0.63<br>0.07<br>(0.43)<br>0.11<br>(0.54)         | 30.57<br>0.59<br>0.44<br>0.10<br>0.63<br>0.08<br>(0.19)<br>0.12<br>(0.31)         | 29.57<br>0.62<br>0.47<br>0.11<br>0.63<br>0.09<br>(0.34)<br>0.16<br>(0.50)         | 28.35<br>0.50<br>0.59<br>0.13<br>0.62<br>0.10<br>(0.36)<br>0.14<br>(0.50)         | 30.60<br>0.75<br>0.55<br>0.20<br>0.61<br>0.10<br>(0.40)<br>0.20<br>(0.60)         | 52.63<br>0.81<br>0.71<br>0.15<br>0.60<br>0.08<br>(0.68)<br>0.09<br>(0.78)         |
| LBMP NTAC Reserve Regulation NYISO Cost of Operations FERC Fee Recovery Uplift Uplift: Local Reliability Share                                                         | 40.07<br>0.66<br>0.70<br>0.14<br>0.65<br>0.09<br>(0.73)<br>0.10                   | 30.95<br>1.11<br>0.67<br>0.12<br>0.65<br>0.10<br>(0.54)<br>0.13                   | 34.97<br>0.86<br>0.74<br>0.13<br>0.65<br>0.10<br>(0.46)<br>0.21                   | 31.06<br>1.05<br>0.70<br>0.17<br>0.65<br>0.12<br>0.12                           | 31.74<br>0.79<br>0.61<br>0.16<br>0.62<br>0.10<br>0.10                           | 31.76<br>0.62<br>0.55<br>0.13<br>0.63<br>0.09<br>(0.37)<br>0.15                   | 35.84<br>0.87<br>0.48<br>0.10<br>0.63<br>0.07<br>(0.43)<br>0.11                   | 30.57<br>0.59<br>0.44<br>0.10<br>0.63<br>0.08<br>(0.19)<br>0.12                   | 29.57<br>0.62<br>0.47<br>0.11<br>0.63<br>0.09<br>(0.34)<br>0.16                   | 28.35<br>0.50<br>0.59<br>0.13<br>0.62<br>0.10<br>(0.36)<br>0.14                   | 30.60<br>0.75<br>0.55<br>0.20<br>0.61<br>0.10<br>(0.40)<br>0.20                   | 52.63<br>0.81<br>0.71<br>0.15<br>0.60<br>0.08<br>(0.68)<br>0.09                   |
| LBMP NTAC Reserve Regulation NYISO Cost of Operations FERC Fee Recovery Uplift Uplift: Local Reliability Share Uplift: Statewide Share                                 | 40.07<br>0.66<br>0.70<br>0.14<br>0.65<br>0.09<br>(0.73)<br>0.10<br>(0.83)         | 30.95<br>1.11<br>0.67<br>0.12<br>0.65<br>0.10<br>(0.54)<br>0.13<br>(0.67)         | 34.97<br>0.86<br>0.74<br>0.13<br>0.65<br>0.10<br>(0.46)<br>0.21<br>(0.67)         | 31.06<br>1.05<br>0.70<br>0.17<br>0.65<br>0.12<br>0.12<br>0.20<br>(0.08)         | 31.74<br>0.79<br>0.61<br>0.16<br>0.62<br>0.10<br>0.10<br>0.24<br>(0.13)         | 31.76<br>0.62<br>0.55<br>0.13<br>0.63<br>0.09<br>(0.37)<br>0.15<br>(0.52)         | 35.84<br>0.87<br>0.48<br>0.10<br>0.63<br>0.07<br>(0.43)<br>0.11<br>(0.54)         | 30.57<br>0.59<br>0.44<br>0.10<br>0.63<br>0.08<br>(0.19)<br>0.12<br>(0.31)         | 29.57<br>0.62<br>0.47<br>0.11<br>0.63<br>0.09<br>(0.34)<br>0.16<br>(0.50)         | 28.35<br>0.50<br>0.59<br>0.13<br>0.62<br>0.10<br>(0.36)<br>0.14<br>(0.50)         | 30.60<br>0.75<br>0.55<br>0.20<br>0.61<br>0.10<br>(0.40)<br>0.20<br>(0.60)         | 52.63<br>0.81<br>0.71<br>0.15<br>0.60<br>0.08<br>(0.68)<br>0.09<br>(0.78)         |
| LBMP NTAC Reserve Regulation NYISO Cost of Operations FERC Fee Recovery Uplift Uplift: Local Reliability Share Uplift: Statewide Share Voltage Support and Black Start | 40.07<br>0.66<br>0.70<br>0.14<br>0.65<br>0.09<br>(0.73)<br>0.10<br>(0.83)<br>0.37 | 30.95<br>1.11<br>0.67<br>0.12<br>0.65<br>0.10<br>(0.54)<br>0.13<br>(0.67)<br>0.37 | 34.97<br>0.86<br>0.74<br>0.13<br>0.65<br>0.10<br>(0.46)<br>0.21<br>(0.67)<br>0.38 | 31.06<br>1.05<br>0.70<br>0.17<br>0.65<br>0.12<br>0.12<br>0.20<br>(0.08)<br>0.38 | 31.74<br>0.79<br>0.61<br>0.16<br>0.62<br>0.10<br>0.10<br>0.24<br>(0.13)<br>0.38 | 31.76<br>0.62<br>0.55<br>0.13<br>0.63<br>0.09<br>(0.37)<br>0.15<br>(0.52)<br>0.38 | 35.84<br>0.87<br>0.48<br>0.10<br>0.63<br>0.07<br>(0.43)<br>0.11<br>(0.54)<br>0.38 | 30.57<br>0.59<br>0.44<br>0.10<br>0.63<br>0.08<br>(0.19)<br>0.12<br>(0.31)<br>0.38 | 29.57<br>0.62<br>0.47<br>0.11<br>0.63<br>0.09<br>(0.34)<br>0.16<br>(0.50)<br>0.38 | 28.35<br>0.50<br>0.59<br>0.13<br>0.62<br>0.10<br>(0.36)<br>0.14<br>(0.50)<br>0.38 | 30.60<br>0.75<br>0.55<br>0.20<br>0.61<br>0.10<br>(0.40)<br>0.20<br>(0.60)<br>0.37 | 52.63<br>0.81<br>0.71<br>0.15<br>0.60<br>0.08<br>(0.68)<br>0.09<br>(0.78)<br>0.37 |