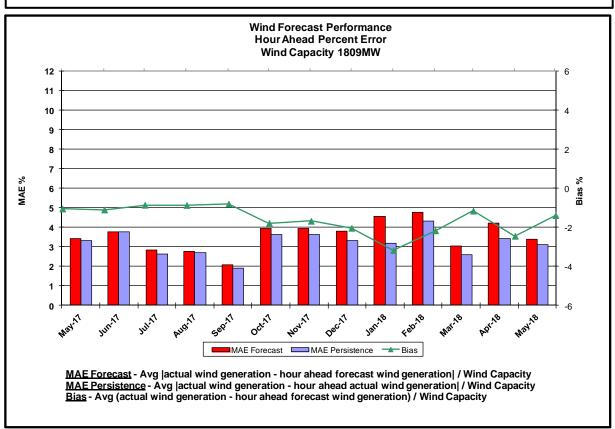

#### **Reliability Performance Metrics**

load demand.

<u>Day-Ahead Average Hourly Error %</u> - Average across all hours of the month of the absolute value of the difference between actual load demand and the Day-Ahead forecast load demand, divided by the actual load demand.