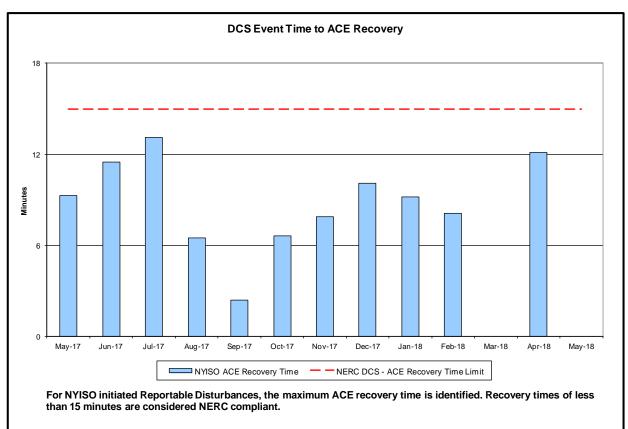

#### Reliability Performance Metrics

- Alert State Declarations
- Major Emergency State Declarations
- IROL Exceedance Times
- Balancing Area Control Performance
- Reserve Activations
- Disturbance Recovery Times
- Load Forecasting Performance
- Wind Forecasting Performance
- Wind Performance and Curtailments
- Lake Erie Circulation and ISO Schedules