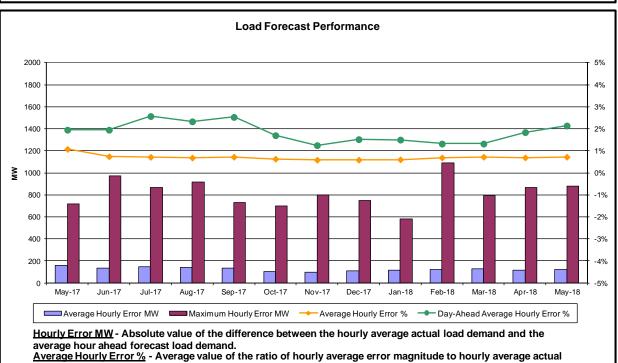

#### **Reliability Performance Metrics**

load demand.

<u>Day-Ahead Average Hourly Error %</u> - Average across all hours of the month of the absolute value of the difference between actual load demand and the Day-Ahead forecast load demand, divided by the actual load demand.