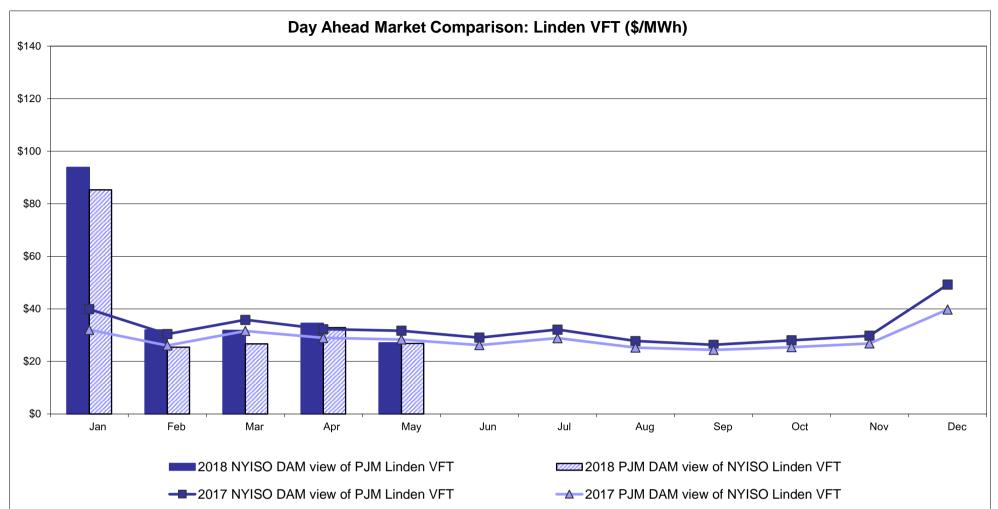

#### • Broader Regional Market Performance Metrics

- PAR Interconnection Congestion Coordination Monthly Value
- PAR Interconnection Congestion Coordination Daily Value
- Regional Generation Congestion Coordination Monthly Value
- Regional Generation Congestion Coordination Daily Value
- Regional RT Scheduling PJM Monthly Value
- Regional RT Scheduling PJM Daily Value