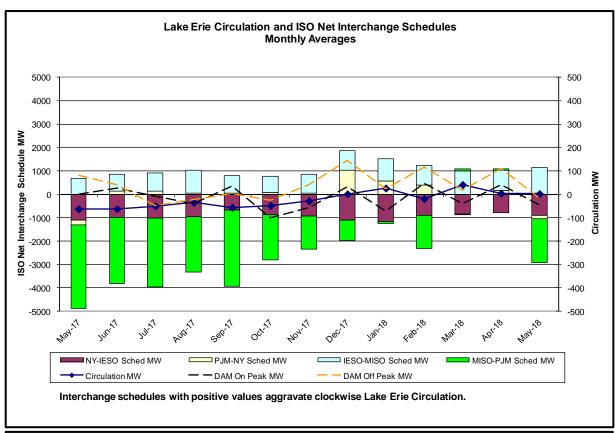

#### PAR Interconnection Congestion Coordination

<u>Category</u> <u>Description</u>

NY Represents the value NY realizes from Market-to-Market PAR Coordination when

experiencing congestion. This is the estimated savings to NY for additional deliveries into NY

RECO Represents the value of PJM's obligation to deliver 80% of service to RECO load over

Ramapo 5018. This is the estimated reduction in NYCA congestion due to the PJM delivery

of RECO over Ramapo 5018.

M2M PAR Settlement Market-to-Market PAR Coordination settlement on coordinated flowgates. Through April 2017

this value was included in the NY and RECO categories. The positive sign convention

indicates settlement to NY while the negative indicates settlement to PJM.