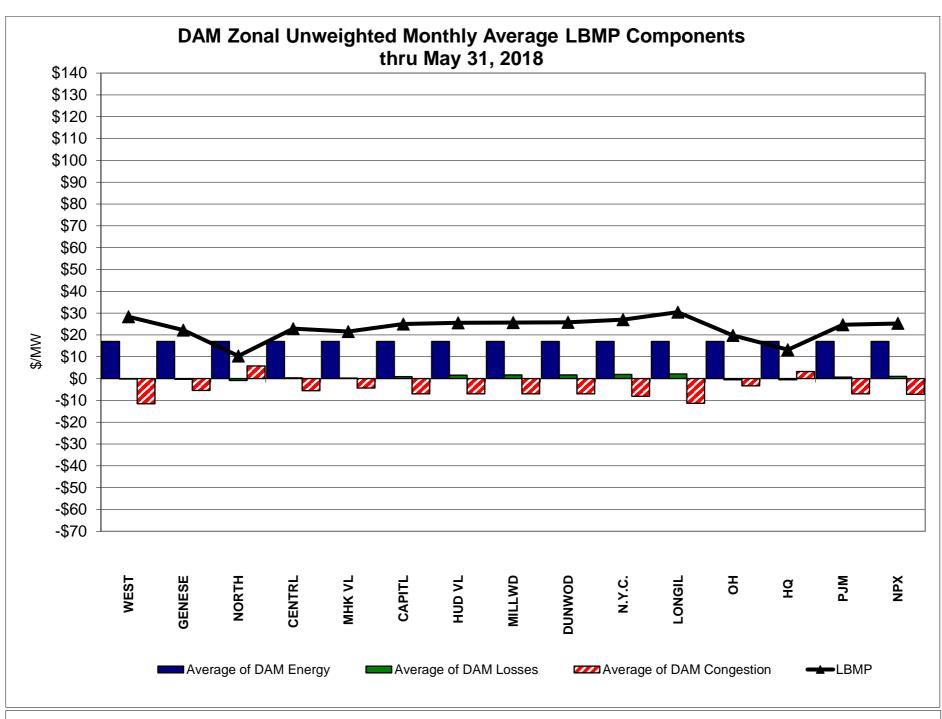

DAM residuals consist of both energy and loss revenue collections and payments. By design, there is a net over collection of revenues due to the difference between the marginal losses paid to generation and the average losses charged to loads.