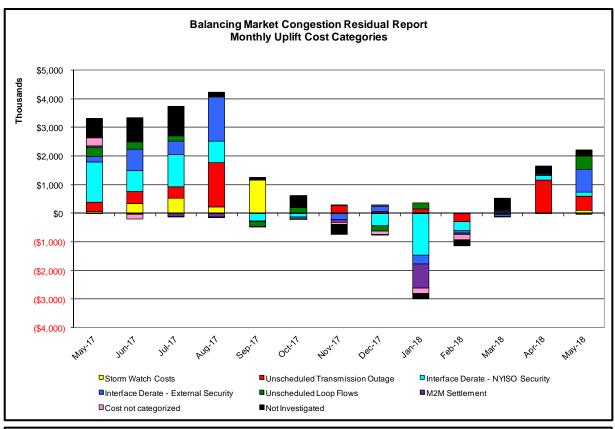

#### Market Performance Metrics

- Monthly Statewide Uplift Components and Rate
- RTM Congestion Residuals Monthly Trend
- RTM Congestion Residuals Daily Costs
- RTM Congestion Residuals Event Summary
- RTM Congestion Residuals Cost Categories
- DAM Congestion Residuals Monthly Trend
- DAM Congestion Residuals Daily Costs
- DAM Congestion Residuals Cost Categories
- NYCA Unit Uplift Components Monthly Trend
- NYCA Unit Uplift Components Daily Costs
- Local Reliability Costs Monthly Trend & Commitment Hours
- TCC Monthly Clearing Price with DAM Congestion
- ICAP Spot Market Clearing Price
- UCAP Awards

| Real-Time Balan                      | cing Market Con | gestion Residual (Uplift Cost) Cate                                                             | gories                                                     |
|--------------------------------------|-----------------|-------------------------------------------------------------------------------------------------|------------------------------------------------------------|
| Category                             | Cost Assignment | Events Types                                                                                    | Event Examples                                             |
| Storm Watch                          | Zone J          | Thunderstorm Alert (TSA)                                                                        | TSA Activations                                            |
| Storm Water                          | Zone 3          | munderscom Alert (19A)                                                                          | TOA Activations                                            |
| Unscheduled Transmission Outage      | Market-wide     | Reduction in DAM to RTM transfers related to unscheduled transmission outage                    | Forced Line Outage,<br>Unit AVR Outages                    |
| Interface Derate - NYISO Security    | Market-wide     | Reduction in DAM to RTM transfers not related to transmission outage                            | Interface Derates due to<br>RTM voltages                   |
| Interface Derate - External Security | Market-wide     | Reduction in DAM to RTM transfers related to External Control Area Security Events              | TLR Events,<br>External Transaction<br>Curtailments        |
| Unscheduled Loop Flows               | Market-wide     | Changes in DAM to RTM unscheduled loop flows impacting NYISO Interface transmission constraints | DAM to RTM Lake Erie<br>Loop Flows exceeding +/-<br>125 MW |
| M2M Settlement                       | Market-wide     | Settlement result inclusive of coordinated redispatch and                                       |                                                            |

#### Monthly Balancing Market Congestion Report Assumptions/Notes

- 1) Storm Watch Costs are identified as daily total uplift costs
- 2) Days with a value of BMCR less M2M Settlement of \$100K/HR, shortfall of \$200K/Day or more, or surplus of \$100K/Day or more are investigated.