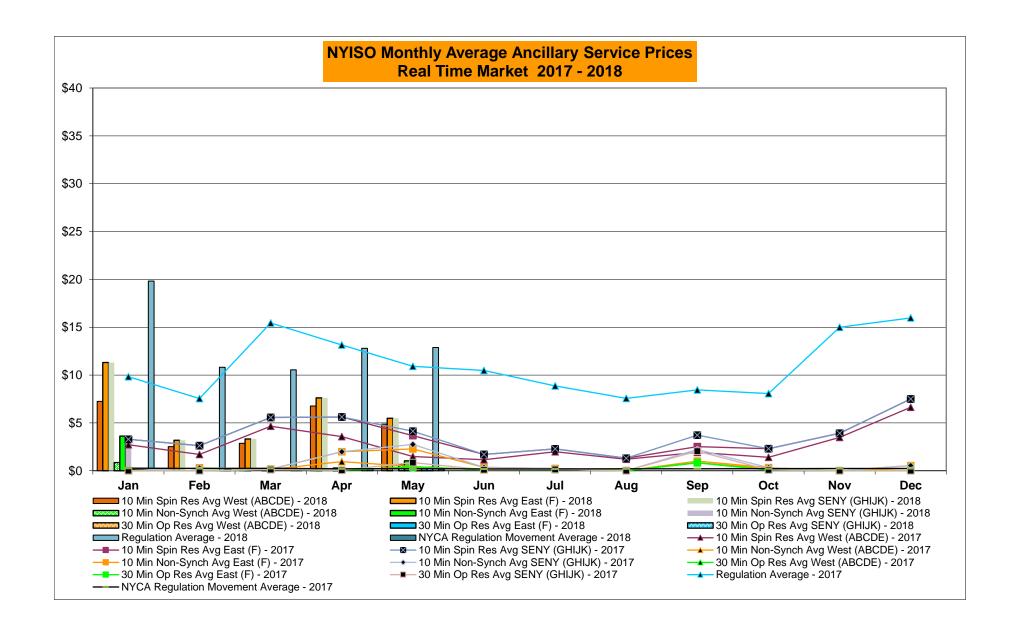

#### Market Performance Metrics

- Monthly Statewide Uplift Components and Rate
- RTM Congestion Residuals Monthly Trend
- RTM Congestion Residuals Daily Costs
- RTM Congestion Residuals Event Summary
- RTM Congestion Residuals Cost Categories
- DAM Congestion Residuals Monthly Trend
- DAM Congestion Residuals Daily Costs
- DAM Congestion Residuals Cost Categories
- NYCA Unit Uplift Components Monthly Trend
- NYCA Unit Uplift Components Daily Costs
- Local Reliability Costs Monthly Trend & Commitment Hours
- TCC Monthly Clearing Price with DAM Congestion
- ICAP Spot Market Clearing Price
- UCAP Awards