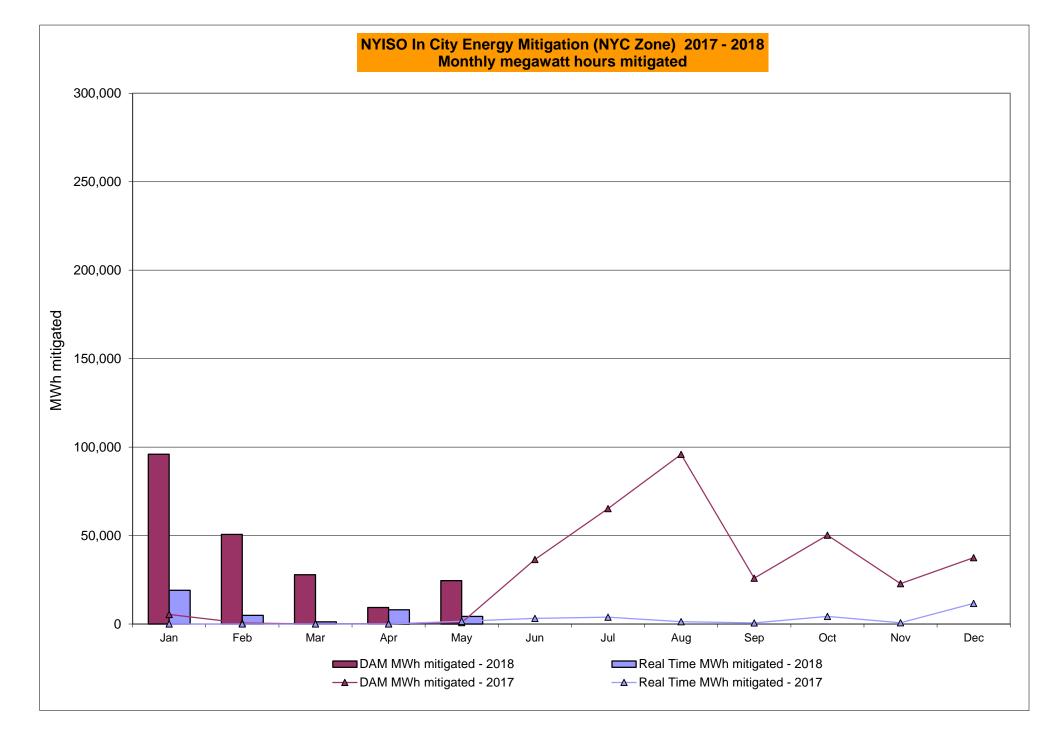

# Market Performance Highlights May 2018

- LBMP for May is \$28.78/MWh; lower than \$35.00/MWh in April 2018 and \$31.74/MWh in May 2017.
  - Day Ahead and Real Time Load Weighted LBMPs are lower compared to April.
- May 2018 average year-to-date monthly cost of \$50.20/MWh is a 37% increase from \$36.54/MWh in May 2017.
- Average daily sendout is 397 GWh/day in May; higher than 390 GWh/day in April 2018 and higher than 383 GWh/day in May 2017.
- Natural gas prices were lower and distillate prices were higher compared to the previous month.
  - Natural Gas (Transco Z6 NY) was \$2.55/MMBtu, down from \$2.79/MMBtu in April.
  - Natural gas prices are down 8.8% year-over-year.
  - Jet Kerosene Gulf Coast was \$15.96/MMBtu, up from \$14.94/MMBtu in April.
  - Ultra Low Sulfur No.2 Diesel NY Harbor was \$15.92/MMBtu, up from \$14.85/MMBtu in April.
  - Distillate prices are up 49.7% year-over-year.
- Uplift per MWh is higher compared to the previous month.
  - Uplift (not including NYISO cost of operations) is \$0.05/MWh; higher than (\$0.45)/MWh in April.
    - Local Reliability Share is \$0.22/MWh, higher than \$0.12/MWh in April.
    - Statewide Share is (\$0.17)/MWh, higher than (\$0.57)/MWh in April.
  - TSA \$ per NYC MWh is \$0.08/MWh.
  - Total uplift costs (Schedule 1 components including NYISO Cost of Operations) are higher than April.