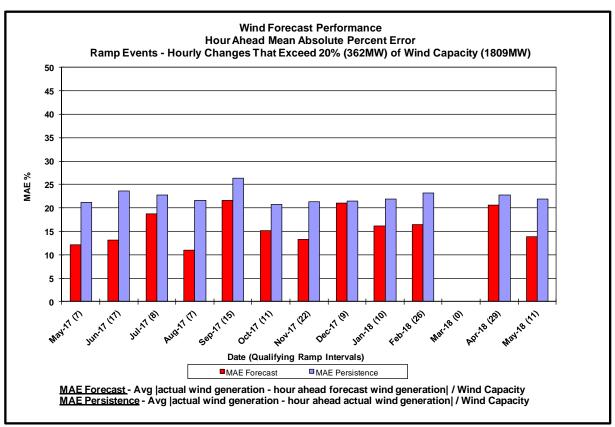

#### **Reliability Performance Metrics**

load demand.

<u>Day-Ahead Average Hourly Error %</u> - Average across all hours of the month of the absolute value of the difference between actual load demand and the Day-Ahead forecast load demand, divided by the actual load demand.