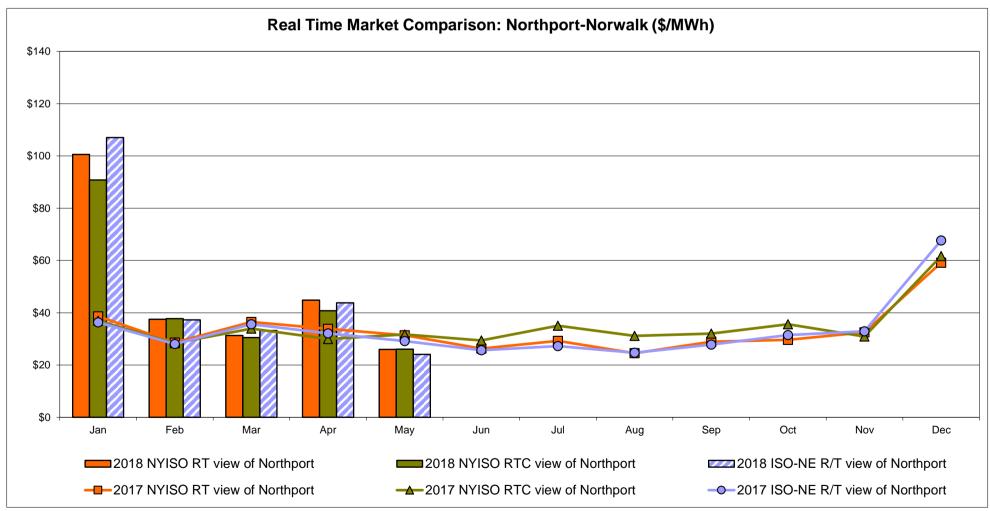

5                         | Controllable<br>Line<br>26.09<br>8.53 | Controllable<br>Line<br>8.94<br>5.49<br>7.60 |

<sup>\*</sup> Straight LBMP averages

















#### **External Comparison ISO-New England**





## **External Comparison PJM**





#### **External Comparison Ontario IESO**





Notes: Exchange factor used for May 2018 was 0.77724234416291 to US

HOEP: Hourly Ontario Energy Price Pre-Dispatch: Projected Energy Price

#### **External Controllable Line: Cross Sound Cable (New England)**





Note:

ISO-NE Forecast is an advisory posting @ 18:00 day before.

The DAM and R/T prices at the Shorham 13899 interface are used for ISO-NE.

The DAM and R/T prices at the CSC interface are used for NYISO.

#### **External Controllable Line: Northport - Norwalk (New England)**





#### Note:

ISO-NE Forecast is an advisory posting @ 18:00 day before.

The DAM and R/T prices at the Northport 138 interface are used for ISO-NE.

The DAM and R/T prices at the 1385 interface are used for NYISO.

### External Controllable Line: Neptune (PJM)





#### **External Comparison Hydro-Quebec**





Note:

Hydro-Quebec Prices are unavailable.

#### External Controllable Line: Linden VFT (PJM)





#### **External Controllable Line: Hudson (PJM)**





#### **NYISO Real Time Price Correction Statistics**

| <u>2018</u>