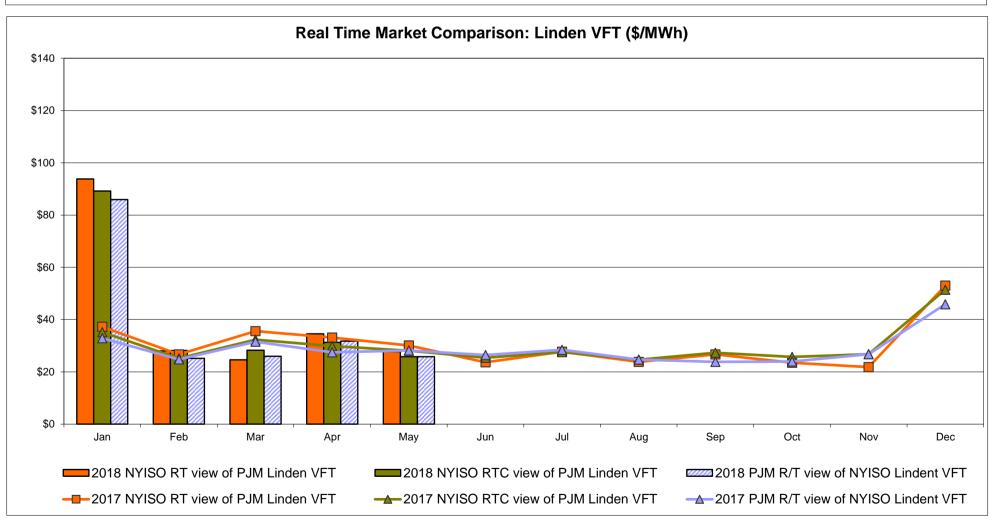

#### **Broader Regional Market Performance Metrics**

#### PAR Interconnection Congestion Coordination

<u>Category</u> <u>Description</u>

NY Represents the value NY realizes from Market-to-Market PAR Coordination when

experiencing congestion. This is the estimated savings to NY for additional deliveries into NY

RECO Represents the value of PJM's obligation to deliver 80% of service to RECO load over

Ramapo 5018. This is the estimated reduction in NYCA congestion due to the PJM delivery

of RECO over Ramapo 5018.

M2M PAR Settlement Market-to-Market PAR Coordination settlement on coordinated flowgates. Through April 2017

this value was included in the NY and RECO categories. The positive sign convention

indicates settlement to NY while the negative indicates settlement to PJM.