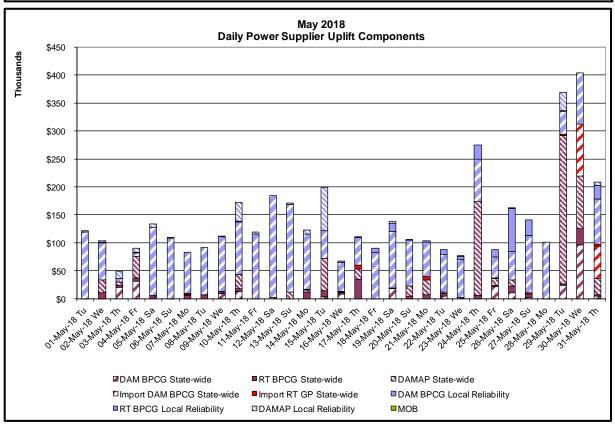

# Market Performance Highlights May 2018

- LBMP for May is \$28.78/MWh; lower than \$35.00/MWh in April 2018 and \$31.74/MWh in May 2017.
  - Day Ahead and Real Time Load Weighted LBMPs are lower compared to April.
- May 2018 average year-to-date monthly cost of \$50.20/MWh is a 37% increase from \$36.54/MWh in May 2017.
- Average daily sendout is 397 GWh/day in May; higher than 390 GWh/day in April 2018 and higher than 383 GWh/day in May 2017.
- Natural gas prices were lower and distillate prices were higher compared to the previous month.
  - Natural Gas (Transco Z6 NY) was \$2.55/MMBtu, down from \$2.79/MMBtu in April.
  - Natural gas prices are down 8.8% year-over-year.
  - Jet Kerosene Gulf Coast was \$15.96/MMBtu, up from \$14.94/MMBtu in April.
  - Ultra Low Sulfur No.2 Diesel NY Harbor was \$15.92/MMBtu, up from \$14.85/MMBtu in April.
  - Distillate prices are up 49.7% year-over-year.
- Uplift per MWh is higher compared to the previous month.
  - Uplift (not including NYISO cost of operations) is \$0.05/MWh; higher than (\$0.45)/MWh in April.
    - Local Reliability Share is \$0.22/MWh, higher than \$0.12/MWh in April.
    - Statewide Share is (\$0.17)/MWh, higher than (\$0.57)/MWh in April.
  - TSA \$ per NYC MWh is \$0.08/MWh.
  - Total uplift costs (Schedule 1 components including NYISO Cost of Operations) are higher than April.