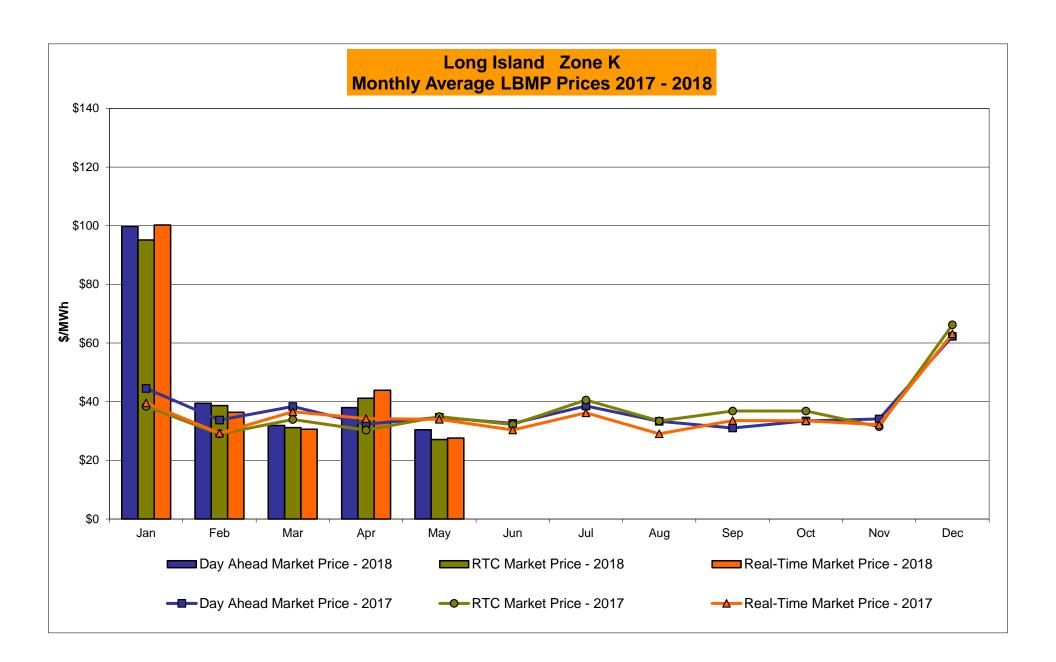

# Market Performance Highlights May 2018

- LBMP for May is \$28.78/MWh; lower than \$35.00/MWh in April 2018 and \$31.74/MWh in May 2017.
  - Day Ahead and Real Time Load Weighted LBMPs are lower compared to April.
- May 2018 average year-to-date monthly cost of \$50.20/MWh is a 37% increase from \$36.54/MWh in May 2017.
- Average daily sendout is 397 GWh/day in May; higher than 390 GWh/day in April 2018 and higher than 383 GWh/day in May 2017.
- Natural gas prices were lower and distillate prices were higher compared to the previous month.
  - Natural Gas (Transco Z6 NY) was \$2.55/MMBtu, down from \$2.79/MMBtu in April.
  - Natural gas prices are down 8.8% year-over-year.
  - Jet Kerosene Gulf Coast was \$15.96/MMBtu, up from \$14.94/MMBtu in April.
  - Ultra Low Sulfur No.2 Diesel NY Harbor was \$15.92/MMBtu, up from \$14.85/MMBtu in April.
  - Distillate prices are up 49.7% year-over-year.
- Uplift per MWh is higher compared to the previous month.
  - Uplift (not including NYISO cost of operations) is \$0.05/MWh; higher than (\$0.45)/MWh in April.
    - Local Reliability Share is \$0.22/MWh, higher than \$0.12/MWh in April.
    - Statewide Share is (\$0.17)/MWh, higher than (\$0.57)/MWh in April.
  - TSA \$ per NYC MWh is \$0.08/MWh.
  - Total uplift costs (Schedule 1 components including NYISO Cost of Operations) are higher than April.