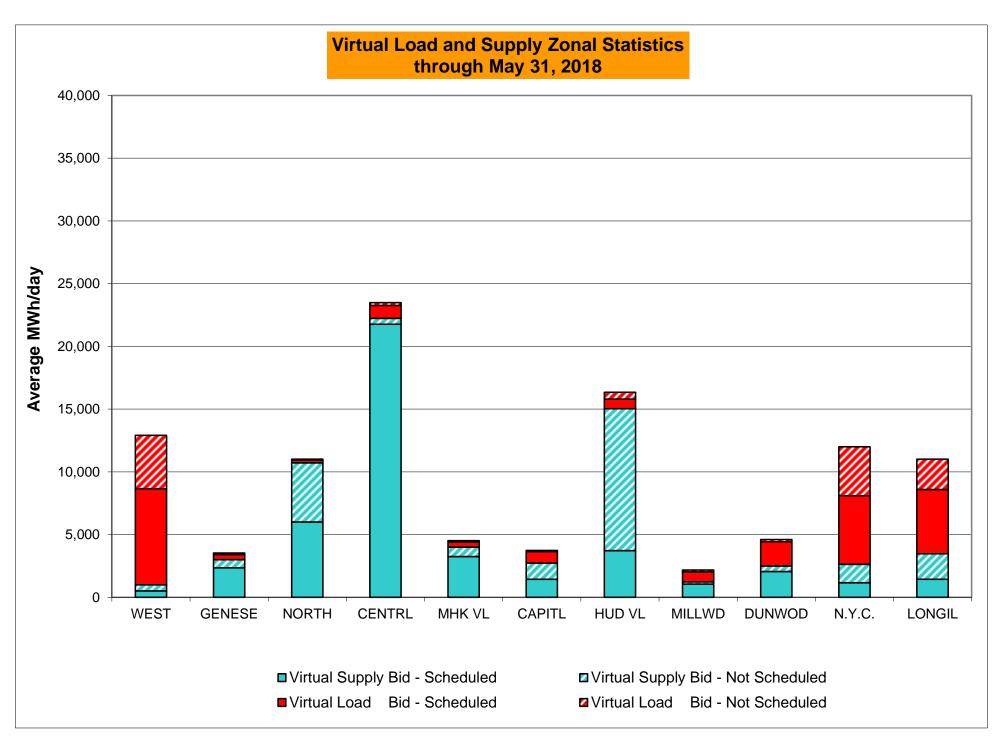

br>720<br>0.00%<br>0.21%<br>0<br>8,712<br>0.00%<br>0.03%<br>9<br>720<br>1.25%<br>1.29%                 | 0<br>744<br>0.00%<br>0.18%<br>0<br>8,968<br>0.00%<br>0.03%<br>0<br>744<br>0.00%<br>1.10%                 | 1<br>744<br>0.13%<br>0.17%<br>1<br>8,980<br>0.01%<br>0.03%<br>5<br>744<br>0.67%<br>1.05%                 | 4<br>720<br>0.56%<br>0.21%<br>9<br>8,701<br>0.10%<br>0.04%<br>10<br>720<br>1.39%<br>1.08%          | 1<br>744<br>0.13%<br>0.21%<br>2<br>9,006<br>0.02%<br>0.03%<br>4<br>744<br>0.54%<br>1.03%                 | 0<br>721<br>0.00%<br>0.19%<br>0<br>8,712<br>0.00%<br>0.03%<br>8<br>721<br>1.11%<br>1.04%                 | 0<br>744<br>0.00%<br>0.17%<br>0<br>9,063<br>0.00%<br>0.03%<br>9<br>744<br>1.21%<br>1.05%                 |

<sup>\*</sup> Calendar days from reservation date.









#### Virtual Load and Supply Zonal Statistics (Average MWh/day) - 2018

|        |        | Virtual L                             | oad Bid   | Virtual Su | upply Bid |          |        | Virtual L | oad Bid   | Virtual Su | upply Bid |        |        | Virtual I | Load Bid  | Virtual Su | ıpplv Bid |
|--------|--------|---------------------------------------|-----------|------------|-----------|----------|--------|-----------|-----------|------------|-----------|--------|--------|-----------|-----------|------------|-----------|
|        |        |                                       | Not       |            | Not       |          |        |           | Not       | Till Call  | Not       |        | T      |           | Not       |            | Not       |
| Zone   | Date   | Schedul