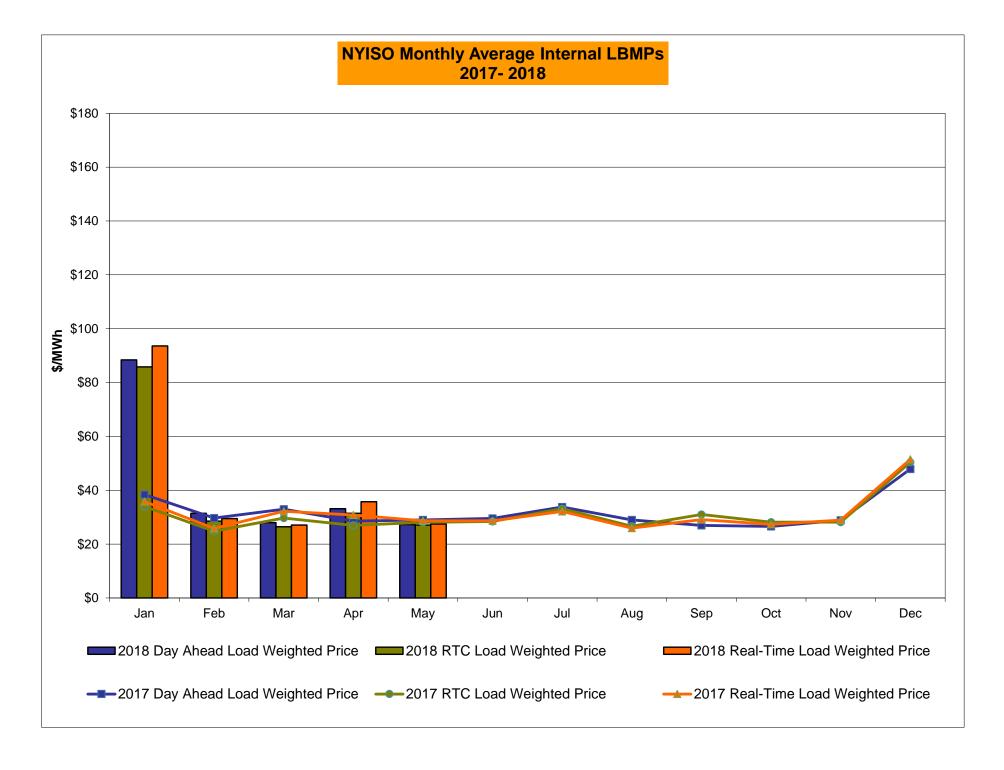

# Market Performance Highlights May 2018

- LBMP for May is \$28.78/MWh; lower than \$35.00/MWh in April 2018 and \$31.74/MWh in May 2017.
  - Day Ahead and Real Time Load Weighted LBMPs are lower compared to April.
- May 2018 average year-to-date monthly cost of \$50.20/MWh is a 37% increase from \$36.54/MWh in May 2017.
- Average daily sendout is 397 GWh/day in May; higher than 390 GWh/day in April 2018 and higher than 383 GWh/day in May 2017.
- Natural gas prices were lower and distillate prices were higher compared to the previous month.
  - Natural Gas (Transco Z6 NY) was \$2.55/MMBtu, down from \$2.79/MMBtu in April.
  - Natural gas prices are down 8.8% year-over-year.
  - Jet Kerosene Gulf Coast was \$15.96/MMBtu, up from \$14.94/MMBtu in April.
  - Ultra Low Sulfur No.2 Diesel NY Harbor was \$15.92/MMBtu, up from \$14.85/MMBtu in April.
  - Distillate prices are up 49.7% year-over-year.
- Uplift per MWh is higher compared to the previous month.
  - Uplift (not including NYISO cost of operations) is \$0.05/MWh; higher than (\$0.45)/MWh in April.
    - Local Reliability Share is \$0.22/MWh, higher than \$0.12/MWh in April.
    - Statewide Share is (\$0.17)/MWh, higher than (\$0.57)/MWh in April.
  - TSA \$ per NYC MWh is \$0.08/MWh.
  - Total uplift costs (Schedule 1 components including NYISO Cost of Operations) are higher than April.

### NYISO Average Cost/MWh (Energy and Ancillary Services) \* from the LBMP Customer point of view

| 2018                                                                                                                                                                   | <u>January</u>                                                                    | <u>February</u>                                                                   | <u>March</u>                                                                      | <u>April</u>                                                                    | <u>May</u>                                                                      | <u>June</u>                                                                       | <u>July</u>                                                                       | <u>August</u>                                                                     | <u>September</u>                                                                  | <u>October</u>                                                                    | <u>November</u>                                                                   | <u>December</u>                                                                   |
|------------------------------------------------------------------------------------------------------------------------------------------------------------------------|-----------------------------------------------------------------------------------|-----------------------------------------------------------------------------------|-----------------------------------------------------------------------------------|---------------------------------------------------------------------------------|---------------------------------------------------------------------------------|-----------------------------------------------------------------------------------|-----------------------------------------------------------------------------------|-----------------------------------------------------------------------------------|-----------------------------------------------------------------------------------|-----------------------------------------------------------------------------------|-----------------------------------------------------------------------------------|-----------------------------------------------------------------------------------|
| LBMP                                                                                                                                                                   | 99.55                                                                             | 33.83                                                                             | 29.91                                                                             | 35.00                                                                           | 28.78                                                                           |                                                                                   |                                                                                   |                                                                                   |                                                                                   |                                                                                   |                                                                                   |                                                                                   |
| NTAC                                                                                                                                                                   | 0.71                                                                              | 0.58                                                                              | 0.88                                                                              | 1.09                                                                            | 0.88                                                                            |                                                                                   |                                                                                   |                                                                                   |                                                                                   |                                                                                   |                                                                                   |                                                                                   |
| Reserve                                                                                                                                                                | 0.92                                                                              | 0.65                                                                              | 0.64                                                                              | 0.81                                                                            | 0.68                                                                            |                                                                                   |                                                                                   |                                                                                   |                                                                                   |                                                                                   |                                                                                   |                                                                                   |
| Regulation                                                                                                                                                             | 0.15                                                                              | 0.15                                                                              | 0.16                                                                              | 0.12                                                                            | 0.14                                                                            |                                                                                   |                                                                                   |                                                                                   |                                                                                   |                                                                                   |                                                                                   |                                                                                   |
| NYISO Cost of Operations                                                                                                                                               | 0.65                                                                              | 0.65                                                                              | 0.66                                                                              | 0.65                                                                            | 0.66                                                                            |                                                                                   |                                                                                   |                                                                                   |                                                                                   |                                                                                   |                                                                                   |                                                                                   |
| FERC Fee Recovery                                                                                                                                                      | 0.08                                                                              | 0.10                                                                              | 0.09                                                                              | 0.10                                                                            | 0.09                                                                            |                                                                                   |                                                                                   |                                                                                   |                                                                                   |                                                                                   |                                                                                   |                                                                                   |
| Uplift                                                                                                                                                                 | (0.92)                                                                            | (0.50)                                                                            | (0.31)                                                                            | (0.45)                                                                          | 0.05                                                                            |                                                                                   |                                                                                   |                                                                                   |                                                                                   |                                                                                   |                                                                                   |                                                                                   |
| Uplift: Local Reliability Share                                                                                                                                        | 0.59                                                                              | 0.14                                                                              | 0.19                                                                              | 0.12                                                                            | 0.22                                                                            |                                                                                   |                                                                                   |                                                                                   |                                                                                   |                                                                                   |                                                                                   |                                                                                   |
| Uplift: Statewide Share                                                                                                                                                | (1.52)                                                                            | (0.64)                                                                            | (0.51)                                                                            | (0.57)                                                                          | (0.17)                                                                          |                                                                                   |                                                                                   |                                                                                   |                                                                                   |                                                                                   |                                                                                   |                                                                                   |
| Voltage Support and Black Start _                                                                                                                                      | 0.40                                                                              | 0.41                                                                              | 0.42                                                                              | 0.41                                                                            | 0.42                                                                            |                                                                                   |                                                                                   |                                                                                   |                                                                                   |                                                                                   |                                                                                   |                                                                                   |
| Avg Monthly Cost                                                                                                                                                       | 101.54                                                                            | 35.87                                                                             | 32.45                                                                             | 37.74                                                                           | 31.70                                                                           |                                                                                   |                                                                                   |                                                                                   |                                                                                   |                                                                                   |                                                                                   |                                                                                   |
| Avg YTD Cost                                                                                                                                                           | 101.54                                                                            | 72.85                                                                             | 60.06                                                                             | 54.82                                                                           | 50.20                                                                           |                                                                                   |                                                                                   |                                                                                   |                                                                                   |                                                                                   |                                                                                   |                                                                                   |
| TSA \$ per NYC MWh                                                                                                                                                     | 0.00                                                                              | 0.00                                                                              | 0.04                                                                              | 0.00                                                                            | 0.08                                                                            |                                                                                   |                                                                                   |                                                                                   |                                                                                   |                                                                                   |                                                                                   |                                                                                   |
|                                                                                                                                                                        |                                                                                   |                                                                                   |                                                                                   |                                                                                 |                                                                                 |                                                                                   |                                                                                   |                                                                                   |                                                                                   |                                                                                   |                                                                                   |                                                                                   |
| 0047                                                                                                                                                                   | _                                                                                 |                                                                                   |                                                                                   |                                                                                 |                                                                                 |                                                                                   |                                                                                   |                                                                                   |                                                                                   |                                                                                   |                                                                                   |                                                                                   |
| 2017                                                                                                                                                                   | <u>January</u>                                                                    | <u>February</u>                                                                   | <u>March</u>                                                                      | <u>April</u>                                                                    | <u>May</u>                                                                      | <u>June</u>                                                                       | <u>July</u>                                                                       | <u>August</u>                                                                     | <u>September</u>                                                                  | <u>October</u>                                                                    | <u>November</u>                                                                   | <u>December</u>                                                                   |
| <b>2017</b> LBMP                                                                                                                                                       | <u>January</u><br>40.07                                                           | <u>February</u><br>30.95                                                          | <u>March</u><br>34.97                                                             | <u>April</u><br>31.06                                                           | <u>May</u><br>31.74                                                             | <u>June</u><br>31.76                                                              | <u>July</u><br>35.84                                                              | <u>August</u><br>30.57                                                            | September<br>29.57                                                                | October<br>28.35                                                                  | November<br>30.60                                                                 | December<br>52.63                                                                 |
|                                                                                                                                                                        | · · · · · · · · · · · · · · · · · · ·                                             | =                                                                                 | <u> </u>                                                                          |                                                                                 |                                                                                 | <u></u>                                                                           |                                                                                   | _                                                                                 |                                                                                   |                                                                                   |                                                                                   | -                                                                                 |
| LBMP                                                                                                                                                                   | 40.07                                                                             | 30.95                                                                             | 34.97                                                                             | 31.06                                                                           | 31.74                                                                           | 31.76                                                                             | 35.84                                                                             | 30.57                                                                             | 29.57                                                                             | 28.35                                                                             | 30.60                                                                             | 52.63                                                                             |
| LBMP<br>NTAC                                                                                                                                                           | 40.07<br>0.66                                                                     | 30.95<br>1.11                                                                     | 34.97<br>0.86                                                                     | 31.06<br>1.05                                                                   | 31.74<br>0.79                                                                   | 31.76<br>0.62                                                                     | 35.84<br>0.87                                                                     | 30.57<br>0.59                                                                     | 29.57<br>0.62                                                                     | 28.35<br>0.50                                                                     | 30.60<br>0.75                                                                     | 52.63<br>0.81                                                                     |
| LBMP<br>NTAC<br>Reserve                                                                                                                                                | 40.07<br>0.66<br>0.70                                                             | 30.95<br>1.11<br>0.67                                                             | 34.97<br>0.86<br>0.74                                                             | 31.06<br>1.05<br>0.70                                                           | 31.74<br>0.79<br>0.61                                                           | 31.76<br>0.62<br>0.55                                                             | 35.84<br>0.87<br>0.48                                                             | 30.57<br>0.59<br>0.44                                                             | 29.57<br>0.62<br>0.47                                                             | 28.35<br>0.50<br>0.59                                                             | 30.60<br>0.75<br>0.55                                                             | 52.63<br>0.81<br>0.71                                                             |
| LBMP<br>NTAC<br>Reserve<br>Regulation                                                                                                                                  | 40.07<br>0.66<br>0.70<br>0.14                                                     | 30.95<br>1.11<br>0.67<br>0.12                                                     | 34.97<br>0.86<br>0.74<br>0.13                                                     | 31.06<br>1.05<br>0.70<br>0.17                                                   | 31.74<br>0.79<br>0.61<br>0.16                                                   | 31.76<br>0.62<br>0.55<br>0.13                                                     | 35.84<br>0.87<br>0.48<br>0.10                                                     | 30.57<br>0.59<br>0.44<br>0.10                                                     | 29.57<br>0.62<br>0.47<br>0.11                                                     | 28.35<br>0.50<br>0.59<br>0.13                                                     | 30.60<br>0.75<br>0.55<br>0.20                                                     | 52.63<br>0.81<br>0.71<br>0.15                                                     |
| LBMP<br>NTAC<br>Reserve<br>Regulation<br>NYISO Cost of Operations                                                                                                      | 40.07<br>0.66<br>0.70<br>0.14<br>0.65                                             | 30.95<br>1.11<br>0.67<br>0.12<br>0.65                                             | 34.97<br>0.86<br>0.74<br>0.13<br>0.65                                             | 31.06<br>1.05<br>0.70<br>0.17<br>0.65                                           | 31.74<br>0.79<br>0.61<br>0.16<br>0.62                                           | 31.76<br>0.62<br>0.55<br>0.13<br>0.63                                             | 35.84<br>0.87<br>0.48<br>0.10<br>0.63                                             | 30.57<br>0.59<br>0.44<br>0.10<br>0.63                                             | 29.57<br>0.62<br>0.47<br>0.11<br>0.63                                             | 28.35<br>0.50<br>0.59<br>0.13<br>0.62                                             | 30.60<br>0.75<br>0.55<br>0.20<br>0.61                                             | 52.63<br>0.81<br>0.71<br>0.15<br>0.60                                             |
| LBMP<br>NTAC<br>Reserve<br>Regulation<br>NYISO Cost of Operations<br>FERC Fee Recovery                                                                                 | 40.07<br>0.66<br>0.70<br>0.14<br>0.65<br>0.09                                     | 30.95<br>1.11<br>0.67<br>0.12<br>0.65<br>0.10                                     | 34.97<br>0.86<br>0.74<br>0.13<br>0.65<br>0.10                                     | 31.06<br>1.05<br>0.70<br>0.17<br>0.65<br>0.12                                   | 31.74<br>0.79<br>0.61<br>0.16<br>0.62<br>0.10                                   | 31.76<br>0.62<br>0.55<br>0.13<br>0.63<br>0.09                                     | 35.84<br>0.87<br>0.48<br>0.10<br>0.63<br>0.07                                     | 30.57<br>0.59<br>0.44<br>0.10<br>0.63<br>0.08                                     | 29.57<br>0.62<br>0.47<br>0.11<br>0.63<br>0.09                                     | 28.35<br>0.50<br>0.59<br>0.13<br>0.62<br>0.10                                     | 30.60<br>0.75<br>0.55<br>0.20<br>0.61<br>0.10                                     | 52.63<br>0.81<br>0.71<br>0.15<br>0.60<br>0.08                                     |
| LBMP NTAC Reserve Regulation NYISO Cost of Operations FERC Fee Recovery Uplift Uplift: Local Reliability Share Uplift: Statewide Share                                 | 40.07<br>0.66<br>0.70<br>0.14<br>0.65<br>0.09<br>(0.73)<br>0.10<br>(0.83)         | 30.95<br>1.11<br>0.67<br>0.12<br>0.65<br>0.10<br>(0.54)<br>0.13<br>(0.67)         | 34.97<br>0.86<br>0.74<br>0.13<br>0.65<br>0.10<br>(0.46)<br>0.21<br>(0.67)         | 31.06<br>1.05<br>0.70<br>0.17<br>0.65<br>0.12<br>0.12<br>0.20<br>(0.08)         | 31.74<br>0.79<br>0.61<br>0.16<br>0.62<br>0.10<br>0.10<br>0.24<br>(0.13)         | 31.76<br>0.62<br>0.55<br>0.13<br>0.63<br>0.09<br>(0.37)<br>0.15<br>(0.52)         | 35.84<br>0.87<br>0.48<br>0.10<br>0.63<br>0.07<br>(0.43)<br>0.11<br>(0.54)         | 30.57<br>0.59<br>0.44<br>0.10<br>0.63<br>0.08<br>(0.19)<br>0.12<br>(0.31)         | 29.57<br>0.62<br>0.47<br>0.11<br>0.63<br>0.09<br>(0.34)<br>0.16<br>(0.50)         | 28.35<br>0.50<br>0.59<br>0.13<br>0.62<br>0.10<br>(0.36)<br>0.14<br>(0.50)         | 30.60<br>0.75<br>0.55<br>0.20<br>0.61<br>0.10<br>(0.40)<br>0.20<br>(0.60)         | 52.63<br>0.81<br>0.71<br>0.15<br>0.60<br>0.08<br>(0.68)<br>0.09<br>(0.78)         |
| LBMP NTAC Reserve Regulation NYISO Cost of Operations FERC Fee Recovery Uplift Uplift: Local Reliability Share                                                         | 40.07<br>0.66<br>0.70<br>0.14<br>0.65<br>0.09<br>(0.73)<br>0.10                   | 30.95<br>1.11<br>0.67<br>0.12<br>0.65<br>0.10<br>(0.54)<br>0.13                   | 34.97<br>0.86<br>0.74<br>0.13<br>0.65<br>0.10<br>(0.46)<br>0.21                   | 31.06<br>1.05<br>0.70<br>0.17<br>0.65<br>0.12<br>0.12                           | 31.74<br>0.79<br>0.61<br>0.16<br>0.62<br>0.10<br>0.10                           | 31.76<br>0.62<br>0.55<br>0.13<br>0.63<br>0.09<br>(0.37)<br>0.15                   | 35.84<br>0.87<br>0.48<br>0.10<br>0.63<br>0.07<br>(0.43)<br>0.11                   | 30.57<br>0.59<br>0.44<br>0.10<br>0.63<br>0.08<br>(0.19)<br>0.12                   | 29.57<br>0.62<br>0.47<br>0.11<br>0.63<br>0.09<br>(0.34)<br>0.16                   | 28.35<br>0.50<br>0.59<br>0.13<br>0.62<br>0.10<br>(0.36)<br>0.14                   | 30.60<br>0.75<br>0.55<br>0.20<br>0.61<br>0.10<br>(0.40)<br>0.20                   | 52.63<br>0.81<br>0.71<br>0.15<br>0.60<br>0.08<br>(0.68)<br>0.09                   |
| LBMP NTAC Reserve Regulation NYISO Cost of Operations FERC Fee Recovery Uplift Uplift: Local Reliability Share Uplift: Statewide Share                                 | 40.07<br>0.66<br>0.70<br>0.14<br>0.65<br>0.09<br>(0.73)<br>0.10<br>(0.83)         | 30.95<br>1.11<br>0.67<br>0.12<br>0.65<br>0.10<br>(0.54)<br>0.13<br>(0.67)         | 34.97<br>0.86<br>0.74<br>0.13<br>0.65<br>0.10<br>(0.46)<br>0.21<br>(0.67)         | 31.06<br>1.05<br>0.70<br>0.17<br>0.65<br>0.12<br>0.12<br>0.20<br>(0.08)         | 31.74<br>0.79<br>0.61<br>0.16<br>0.62<br>0.10<br>0.10<br>0.24<br>(0.13)         | 31.76<br>0.62<br>0.55<br>0.13<br>0.63<br>0.09<br>(0.37)<br>0.15<br>(0.52)         | 35.84<br>0.87<br>0.48<br>0.10<br>0.63<br>0.07<br>(0.43)<br>0.11<br>(0.54)         | 30.57<br>0.59<br>0.44<br>0.10<br>0.63<br>0.08<br>(0.19)<br>0.12<br>(0.31)         | 29.57<br>0.62<br>0.47<br>0.11<br>0.63<br>0.09<br>(0.34)<br>0.16<br>(0.50)         | 28.35<br>0.50<br>0.59<br>0.13<br>0.62<br>0.10<br>(0.36)<br>0.14<br>(0.50)         | 30.60<br>0.75<br>0.55<br>0.20<br>0.61<br>0.10<br>(0.40)<br>0.20<br>(0.60)         | 52.63<br>0.81<br>0.71<br>0.15<br>0.60<br>0.08<br>(0.68)<br>0.09<br>(0.78)         |
| LBMP NTAC Reserve Regulation NYISO Cost of Operations FERC Fee Recovery Uplift Uplift: Local Reliability Share Uplift: Statewide Share Voltage Support and Black Start | 40.07<br>0.66<br>0.70<br>0.14<br>0.65<br>0.09<br>(0.73)<br>0.10<br>(0.83)<br>0.37 | 30.95<br>1.11<br>0.67<br>0.12<br>0.65<br>0.10<br>(0.54)<br>0.13<br>(0.67)<br>0.37 | 34.97<br>0.86<br>0.74<br>0.13<br>0.65<br>0.10<br>(0.46)<br>0.21<br>(0.67)<br>0.38 | 31.06<br>1.05<br>0.70<br>0.17<br>0.65<br>0.12<br>0.12<br>0.20<br>(0.08)<br>0.38 | 31.74<br>0.79<br>0.61<br>0.16<br>0.62<br>0.10<br>0.10<br>0.24<br>(0.13)<br>0.38 | 31.76<br>0.62<br>0.55<br>0.13<br>0.63<br>0.09<br>(0.37)<br>0.15<br>(0.52)<br>0.38 | 35.84<br>0.87<br>0.48<br>0.10<br>0.63<br>0.07<br>(0.43)<br>0.11<br>(0.54)<br>0.38 | 30.57<br>0.59<br>0.44<br>0.10<br>0.63<br>0.08<br>(0.19)<br>0.12<br>(0.31)<br>0.38 | 29.57<br>0.62<br>0.47<br>0.11<br>0.63<br>0.09<br>(0.34)<br>0.16<br>(0.50)<br>0.38 | 28.35<br>0.50<br>0.59<br>0.13<br>0.62<br>0.10<br>(0.36)<br>0.14<br>(0.50)<br>0.38 | 30.60<br>0.75<br>0.55<br>0.20<br>0.61<br>0.10<br>(0.40)<br>0.20<br>(0.60)<br>0.37 | 52.63<br>0.81<br>0.71<br>0.15<br>0.60<br>0.08<br>(0.68)<br>0.09<br>(0.78)<br>0.37 |