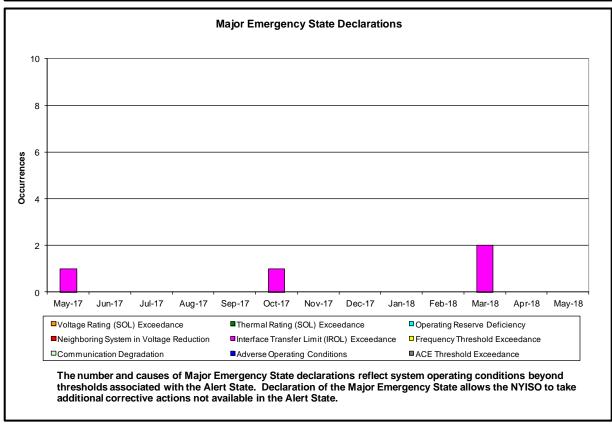

#### Reliability Performance Metrics

- Alert State Declarations
- Major Emergency State Declarations
- IROL Exceedance Times
- Balancing Area Control Performance
- Reserve Activations
- Disturbance Recovery Times
- Load Forecasting Performance
- Wind Forecasting Performance
- Wind Performance and Curtailments
- Lake Erie Circulation and ISO Schedules