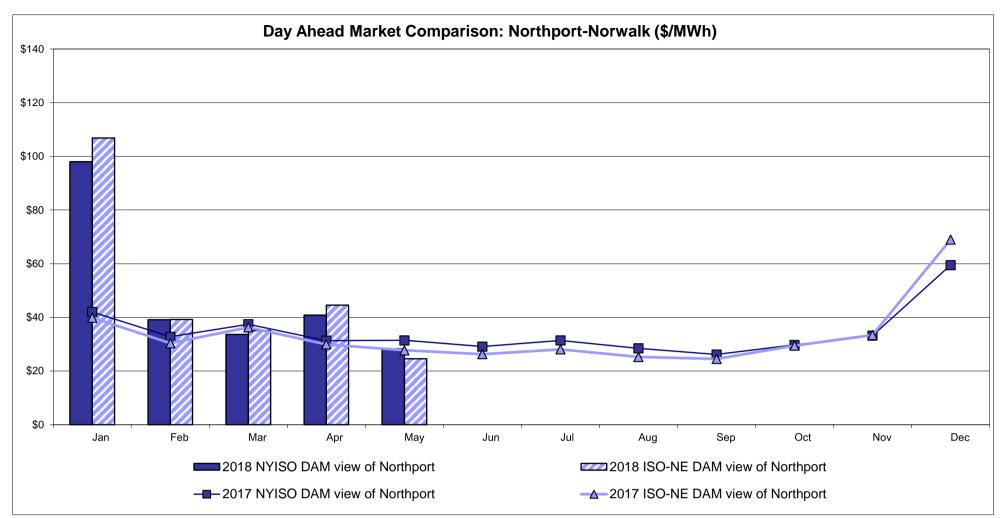

.35                         | Controllable<br>Line<br>26.09<br>8.53 | Controllable<br>Line<br>8.94<br>5.49<br>7.60 |

<sup>\*</sup> Straight LBMP averages

















#### **External Comparison ISO-New England**





## **External Comparison PJM**





#### **External Comparison Ontario IESO**





Notes: Exchange factor used for May 2018 was 0.77724234416291 to US

HOEP: Hourly Ontario Energy Price Pre-Dispatch: Projected Energy Price

#### **External Controllable Line: Cross Sound Cable (New England)**





Note:

ISO-NE Forecast is an advisory posting @ 18:00 day before.

The DAM and R/T prices at the Shorham 13899 interface are used for ISO-NE.

The DAM and R/T prices at the CSC interface are used for NYISO.

#### **External Controllable Line: Northport - Norwalk (New England)**





#### Note:

ISO-NE Forecast is an advisory posting @ 18:00 day before.

The DAM and R/T prices at the Northport 138 interface are used for ISO-NE.

The DAM and R/T prices at the 1385 interface are used for NYISO.

### External Controllable Line: Neptune (PJM)





#### **External Comparison Hydro-Quebec**





Note:

Hydro-Quebec Prices are unavailable.

#### External Controllable Line: Linden VFT (PJM)





#### **External Controllable Line: Hudson (PJM)**





#### **NYISO Real Time Price Correction Statistics**

| <u>2018</u>