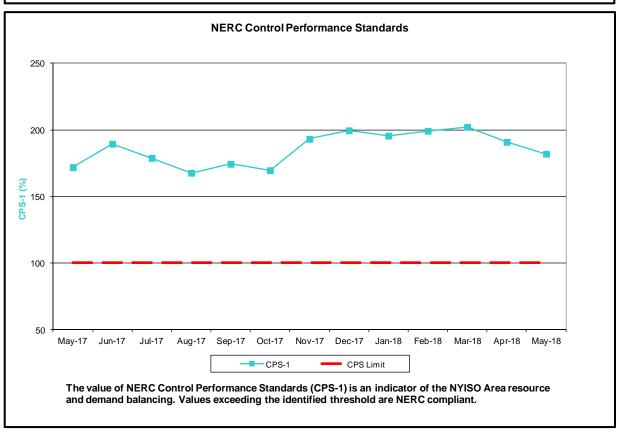

#### Reliability Performance Metrics

- Alert State Declarations
- Major Emergency State Declarations
- IROL Exceedance Times
- Balancing Area Control Performance
- Reserve Activations
- Disturbance Recovery Times
- Load Forecasting Performance
- Wind Forecasting Performance
- Wind Performance and Curtailments
- Lake Erie Circulation and ISO Schedules