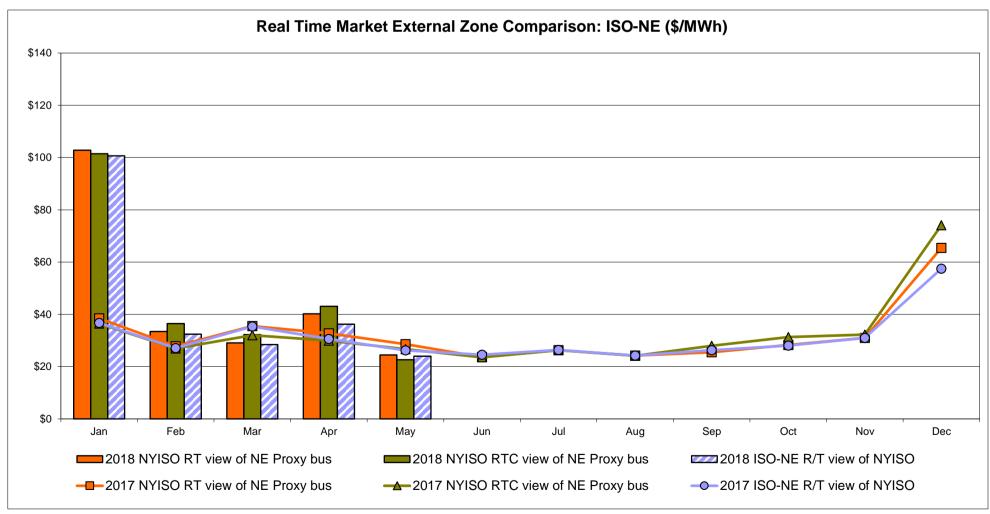

4.25       | Controllable Line  8.94 5.49  7.60 47.43     |
| Unweighted Price * Standard Deviation  RTC LBMP  Unweighted Price * Standard Deviation                | IESO  Zone O  19.76 7.27        | QUEBEC (Wheel)  Zone M  13.25 6.77              | QUEBEC (Import/Export)  Zone M  13.25 6.77              | <b>Zone P</b> 24.68  8.87       | <b>ENGLAND Zone N</b> 25.28  7.44  22.62 | SOUND<br>CABLE<br>Controllable<br>Line<br>29.82<br>9.67                   | NORWALK<br>Controllable<br>Line<br>28.27<br>8.64                   | Controllable<br>Line<br>29.32<br>9.56 | 27.07<br>9.35                         | Controllable<br>Line<br>26.09<br>8.53 | Controllable<br>Line<br>8.94<br>5.49<br>7.60 |

<sup>\*</sup> Straight LBMP averages

















#### **External Comparison ISO-New England**





## **External Comparison PJM**





#### **External Comparison Ontario IESO**





Notes: Exchange factor used for May 2018 was 0.77724234416291 to US

HOEP: Hourly Ontario Energy Price Pre-Dispatch: Projected Energy Price

#### **External Controllable Line: Cross Sound Cable (New England)**





Note:

ISO-NE Forecast is an advisory posting @ 18:00 day before.

The DAM and R/T prices at the Shorham 13899 interface are used for ISO-NE.

The DAM and R/T prices at the CSC interface are used for NYISO.

#### **External Controllable Line: Northport - Norwalk (New England)**





#### Note:

ISO-NE Forecast is an advisory posting @ 18:00 day before.

The DAM and R/T prices at the Northport 138 interface are used for ISO-NE.

The DAM and R/T prices at the 1385 interface are used for NYISO.

##