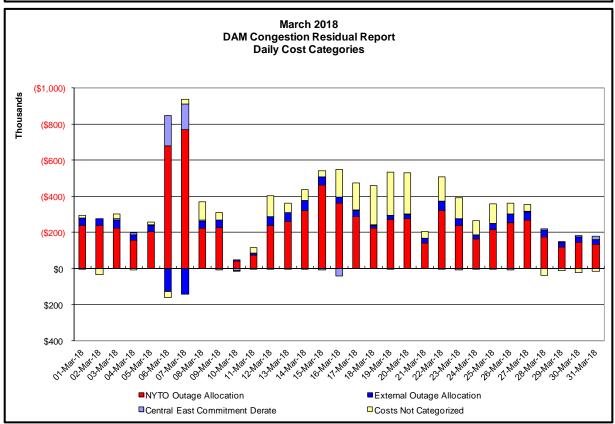

#### Market Performance Metrics

- Monthly Statewide Uplift Components and Rate
- RTM Congestion Residuals Monthly Trend
- RTM Congestion Residuals Daily Costs
- RTM Congestion Residuals Event Summary
- RTM Congestion Residuals Cost Categories
- DAM Congestion Residuals Monthly Trend
- DAM Congestion Residuals Daily Costs
- DAM Congestion Residuals Cost Categories
- NYCA Unit Uplift Components Monthly Trend
- NYCA Unit Uplift Components Daily Costs
- Local Reliability Costs Monthly Trend & Commitment Hours
- TCC Monthly Clearing Price with DAM Congestion
- ICAP Spot Market Clearing Price
- UCAP Awards

Ramapo flowgates

3) Uplift costs associated with multiple event types are apportioned equally by hour

|      | Day-Ahead Market Congestion Residual Categories |                                              |                                                                                                                                            |                                                                                           |  |  |  |  |  |
|------|-------------------------------------------------|----------------------------------------------|--------------------------------------------------------------------------------------------------------------------------------------------|-------------------------------------------------------------------------------------------|--|--|--|--|--|
|      | <u>egory</u><br>O Outage Allocation             | <u>Cost Assignment</u><br>Responsible TO     | <u>Events Types</u> Direct allocation to NYTO's responsible for transmission equipment status change.                                      | Event Examples  DAM scheduled outage for equipment modeled inservice for the TCC Auction. |  |  |  |  |  |
| Exte | ernal Outage Allocation                         | All TO by<br>Monthly<br>Allocation<br>Factor | Direct allocation to transmission equipment status change caused by change in status of external equipment.                                | Tie line required out-of-<br>service by TO of<br>neighboring control area.                |  |  |  |  |  |
| Cen  | tral East Commitment Derate                     | All TO by<br>Monthly<br>Allocation<br>Factor | Reductions in the DAM Central East_VC limit as compared to the TCC Auction limit, which are not associated with transmission line outages. |                                                                                           |  |  |  |  |  |