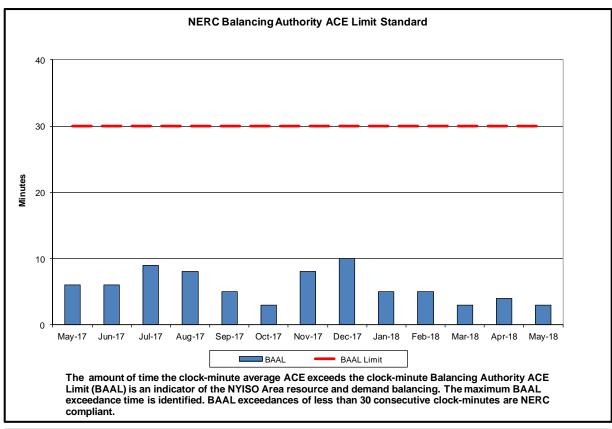

#### Reliability Performance Metrics

- Alert State Declarations
- Major Emergency State Declarations
- IROL Exceedance Times
- Balancing Area Control Performance
- Reserve Activations
- Disturbance Recovery Times
- Load Forecasting Performance
- Wind Forecasting Performance
- Wind Performance and Curtailments
- Lake Erie Circulation and ISO Schedules