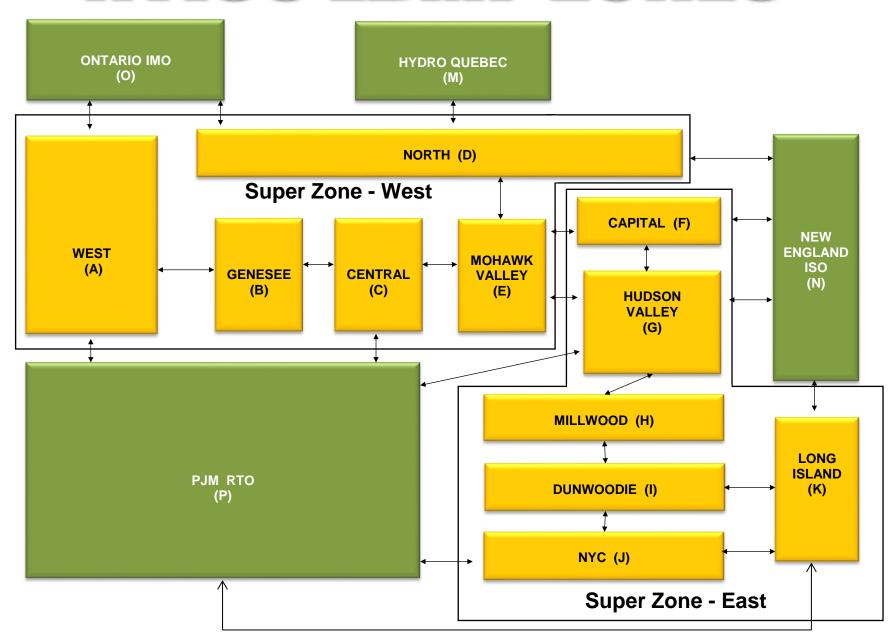

0.24<br>1.59<br>1.59<br>0.90<br>0.59<br>0.21<br>0.21<br>0.21<br>0.21<br>0.21<br>0.21<br>0.21                 | 5.37<br>5.37<br>4.89<br>5.09<br>5.09<br>4.82<br>4.82<br>4.82<br>4.82<br>4.82<br>8.57<br>0.99<br>0.99<br>0.09<br>0.09<br>0.09<br>0.08<br>0.08<br>0.08<br>0.08<br>0.08<br>1.96<br>1.16<br>0.18<br>0.11<br>0.11<br>0.11                         | 4.83 4.83 4.50 4.43 4.43 4.43 4.39 4.39 4.39 7.77  1.05 1.05 0.82 0.00 0.00 0.00 0.00 0.00 0.00 0.00                                                         | 4.89 4.89 4.73 4.49 4.43 4.43 4.43 4.43 13.80  1.92 1.92 1.14 0.00 0.00 0.00 0.00 0.00 0.00 0.00                                                      |

## NYISO In City Energy Mitigation - AMP (NYC Zone) 2017 - 2018 Percentage of committed unit-hours mitigated









# NYISO LBMP ZONES



#### **Billing Codes for Chart C**

| Chart - C Category Name                   | <b>Billing Code</b> | Billing Category Name                                                              |
|-------------------------------------------|---------------------|------------------------------------------------------------------------------------|
| Bid Production Cost Guarantee Balancing   | 81203               | Balancing NYISO Bid Production Cost Guarantee - Internal Units                     |
| Bid Production Cost Guarantee Balancing   | 81204               | Balancing NYISO Bid Production Cost Guarantee - External Units                     |
| Bid Production Cost Guarantee Balancing   | 81205               | Balancing NYISO Bid Production Cost Guarantee Expenditure due to Curtailed Imports