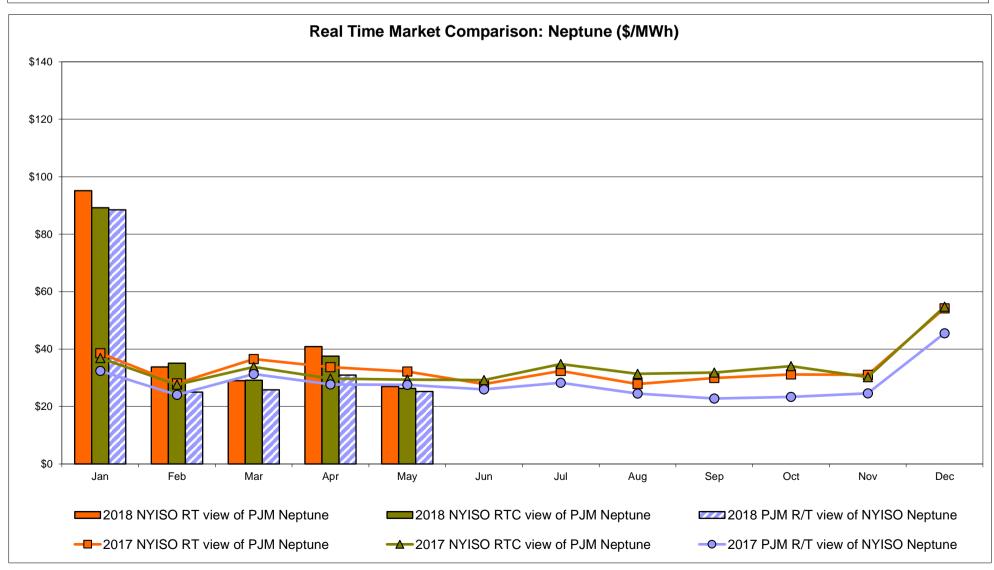

#### • Broader Regional Market Performance Metrics

- PAR Interconnection Congestion Coordination Monthly Value
- PAR Interconnection Congestion Coordination Daily Value
- Regional Generation Congestion Coordination Monthly Value
- Regional Generation Congestion Coordination Daily Value
- Regional RT Scheduling PJM Monthly Value
- Regional RT Scheduling PJM Daily Value