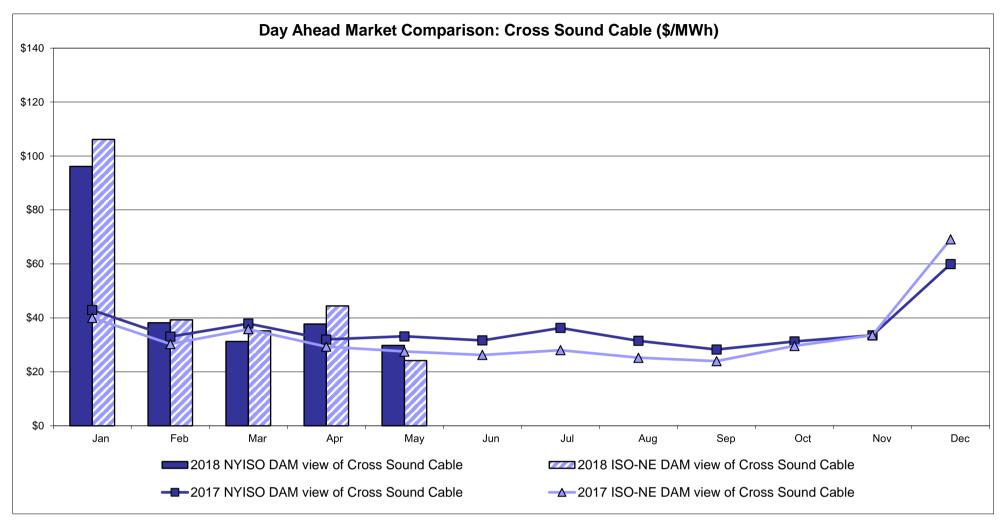

#### • Broader Regional Market Performance Metrics

- PAR Interconnection Congestion Coordination Monthly Value
- PAR Interconnection Congestion Coordination Daily Value
- Regional Generation Congestion Coordination Monthly Value
- Regional Generation Congestion Coordination Daily Value
- Regional RT Scheduling PJM Monthly Value
- Regional RT Scheduling PJM Daily Value