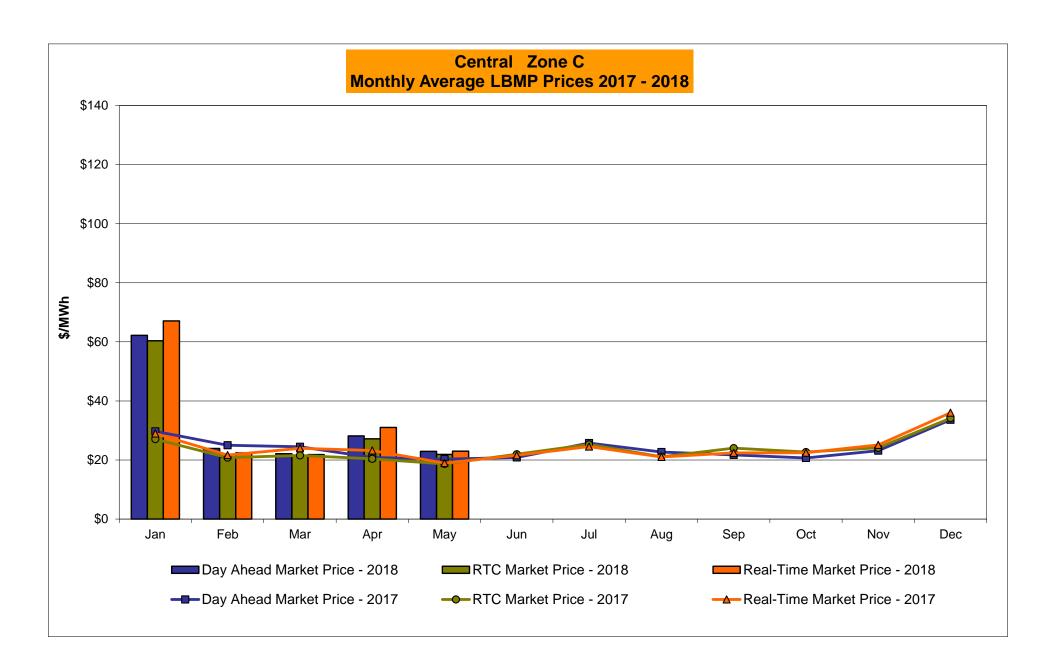

# Market Performance Highlights May 2018

- LBMP for May is \$28.78/MWh; lower than \$35.00/MWh in April 2018 and \$31.74/MWh in May 2017.
  - Day Ahead and Real Time Load Weighted LBMPs are lower compared to April.
- May 2018 average year-to-date monthly cost of \$50.20/MWh is a 37% increase from \$36.54/MWh in May 2017.
- Average daily sendout is 397 GWh/day in May; higher than 390 GWh/day in April 2018 and higher than 383 GWh/day in May 2017.
- Natural gas prices were lower and distillate prices were higher compared to the previous month.
  - Natural Gas (Transco Z6 NY) was \$2.55/MMBtu, down from \$2.79/MMBtu in April.
  - Natural gas prices are down 8.8% year-over-year.
  - Jet Kerosene Gulf Coast was \$15.96/MMBtu, up from \$14.94/MMBtu in April.
  - Ultra Low Sulfur No.2 Diesel NY Harbor was \$15.92/MMBtu, up from \$14.85/MMBtu in April.
  - Distillate prices are up 49.7% year-over-year.
- Uplift per MWh is higher compared to the previous month.
  - Uplift (not including NYISO cost of operations) is \$0.05/MWh; higher than (\$0.45)/MWh in April.
    - Local Reliability Share is \$0.22/MWh, higher than \$0.12/MWh in April.
    - Statewide Share is (\$0.17)/MWh, higher than (\$0.57)/MWh in April.
  - TSA \$ per NYC MWh is \$0.08/MWh.
  - Total uplift costs (Schedule 1 components including NYISO Cost of Operations) are higher than April.

### NYISO Average Cost/MWh (Energy and Ancillary Services) \* from the LBMP Customer point of view

| 2018                                                                                                                                                                   | <u>January</u>                                                                    | <u>February</u>                                                                   | <u>March</u>                                                                      | <u>April</u>                                                                    | <u>May</u>                                                                      | <u>June</u>                                                                       | <u>July</u>                                                                       | <u>August</u>                                                                     | <u>September</u>                                                                  | <u>October</u>                                                                    | <u>November</u>                                                                   | <u>December</u>                                                                   |
|------------------------------------------------------------------------------------------------------------------------------------------------------------------------|-----------------------------------------------------------------------------------|-----------------------------------------------------------------------------------|-----------------------------------------------------------------------------------|---------------------------------------------------------------------------------|---------------------------------------------------------------------------------|-----------------------------------------------------------------------------------|-----------------------------------------------------------------------------------|-----------------------------------------------------------------------------------|-----------------------------------------------------------------------------------|-----------------------------------------------------------------------------------|-----------------------------------------------------------------------------------|-----------------------------------------------------------------------------------|
| LBMP                                                                                                                                                                   | 99.55                                                                             | 33.83                                                                             | 29.91                                                                             | 35.00                                                                           | 28.78                                                                           |                                                                                   |                                                                                   |                                                                                   |                                                                                   |                                                                                   |                                                                                   |                                                                                   |
| NTAC                                                                                                                                                                   | 0.71                                                                              | 0.58                                                                              | 0.88                                                                              | 1.09                                                                            | 0.88                                                                            |                                                                                   |                                                                                   |                                                                                   |                                                                                   |                                                                                   |                                                                                   |                                                                                   |
| Reserve                                                                                                                                                                | 0.92                                                                              | 0.65                                                                              | 0.64                                                                              | 0.81                                                                            | 0.68                                                                            |                                                                                   |                                                                                   |                                                                                   |                                                                                   |                                                                                   |                                                                                   |                                                                                   |
| Regulation                                                                                                                                                             | 0.15                                                                              | 0.15                                                                              | 0.16                                                                              | 0.12                                                                            | 0.14                                                                            |                                                                                   |                                                                                   |                                                                                   |                                                                                   |                                                                                   |                                                                                   |                                                                                   |
| NYISO Cost of Operations                                                                                                                                               | 0.65                                                                              | 0.65                                                                              | 0.66                                                                              | 0.65                                                                            | 0.66                                                                            |                                                                                   |                                                                                   |                                                                                   |                                                                                   |                                                                                   |                                                                                   |                                                                                   |
| FERC Fee Recovery                                                                                                                                                      | 0.08                                                                              | 0.10                                                                              | 0.09                                                                              | 0.10                                                                            | 0.09                                                                            |                                                                                   |                                                                                   |                                                                                   |                                                                                   |                                                                                   |                                                                                   |                                                                                   |
| Uplift                                                                                                                                                                 | (0.92)                                                                            | (0.50)                                                                            | (0.31)                                                                            | (0.45)                                                                          | 0.05                                                                            |                                                                                   |                                                                                   |                                                                                   |                                                                                   |                                                                                   |                                                                                   |                                                                                   |
| Uplift: Local Reliability Share                                                                                                                                        | 0.59                                                                              | 0.14                                                                              | 0.19                                                                              | 0.12                                                                            | 0.22                                                                            |                                                                                   |                                                                                   |                                                                                   |                                                                                   |                                                                                   |                                                                                   |                                                                                   |
| Uplift: Statewide Share                                                                                                                                                | (1.52)                                                                            | (0.64)                                                                            | (0.51)                                                                            | (0.57)                                                                          | (0.17)                                                                          |                                                                                   |                                                                                   |                                                                                   |                                                                                   |                                                                                   |                                                                                   |                                                                                   |
| Voltage Support and Black Start _                                                                                                                                      | 0.40                                                                              | 0.41                                                                              | 0.42                                                                              | 0.41                                                                            | 0.42                                                                            |                                                                                   |                                                                                   |                                                                                   |                                                                                   |                                                                                   |                                                                                   |                                                                                   |
| Avg Monthly Cost                                                                                                                                                       | 101.54                                                                            | 35.87                                                                             | 32.45                                                                             | 37.74                                                                           | 31.70                                                                           |                                                                                   |                                                                                   |                                                                                   |                                                                                   |                                                                                   |                                                                                   |                                                                                   |
| Avg YTD Cost                                                                                                                                                           | 101.54                                                                            | 72.85                                                                             | 60.06                                                                             | 54.82                                                                           | 50.20                                                                           |                                                                                   |                                                                                   |                                                                                   |                                                                                   |                                                                                   |                                                                                   |                                                                                   |
| TSA \$ per NYC MWh                                                                                                                                                     | 0.00                                                                              | 0.00                                                                              | 0.04                                                                              | 0.00                                                                            | 0.08                                                                            |                                                                                   |                                                                                   |                                                                                   |                                                                                   |                                                                                   |                                                                                   |                                                                                   |
|                                                                                                                                                                        |                                                                                   |                                                                                   |                                                                                   |                                                                                 |                                                                                 |                                                                                   |                                                                                   |                                                                                   |                                                                                   |                                                                                   |                                                                                   |                                                                                   |
| 0047                                                                                                                                                                   | _                                                                                 |                                                                                   |                                                                                   |                                                                                 |                                                                                 |                                                                                   |                                                                                   |                                                                                   |                                                                                   |                                                                                   |                                                                                   |                                                                                   |
| 2017                                                                                                                                                                   | <u>January</u>                                                                    | <u>February</u>                                                                   | <u>March</u>                                                                      | <u>April</u>                                                                    | <u>May</u>                                                                      | <u>June</u>                                                                       | <u>July</u>                                                                       | <u>August</u>                                                                     | <u>September</u>                                                                  | <u>October</u>                                                                    | <u>November</u>                                                                   | <u>December</u>                                                                   |
| <b>2017</b> LBMP                                                                                                                                                       | <u>January</u><br>40.07                                                           | <u>February</u><br>30.95                                                          | <u>March</u><br>34.97                                                             | <u>April</u><br>31.06                                                           | <u>May</u><br>31.74                                                             | <u>June</u><br>31.76                                                              | <u>July</u><br>35.84                                                              | <u>August</u><br>30.57                                                            | September<br>29.57                                                                | October<br>28.35                                                                  | November<br>30.60                                                                 | December<br>52.63                                                                 |
|                                                                                                                                                                        | · · · · · · · · · · · · · · · · · · ·                                             | =                                                                                 | <u> </u>                                                                          |                                                                                 |                                                                                 | <u></u>                                                                           |                                                                                   | _                                                                                 |                                                                                   |                                                                                   |                                                                                   | -                                                                                 |
| LBMP                                                                                                                                                                   | 40.07                                                                             | 30.95                                                                             | 34.97                                                                             | 31.06                                                                           | 31.74                                                                           | 31.76                                                                             | 35.84                                                                             | 30.57                                                                             | 29.57                                                                             | 28.35                                                                             | 30.60                                                                             | 52.63                                                                             |
| LBMP<br>NTAC                                                                                                                                                           | 40.07<br>0.66                                                                     | 30.95<br>1.11                                                                     | 34.97<br>0.86                                                                     | 31.06<br>1.05                                                                   | 31.74<br>0.79                                                                   | 31.76<br>0.62                                                                     | 35.84<br>0.87                                                                     | 30.57<br>0.59                                                                     | 29.57<br>0.62                                                                     | 28.35<br>0.50                                                                     | 30.60<br>0.75                                                                     | 52.63<br>0.81                                                                     |
| LBMP<br>NTAC<br>Reserve                                                                                                                                                | 40.07<br>0.66<br>0.70                                                             | 30.95<br>1.11<br>0.67                                                             | 34.97<br>0.86<br>0.74                                                             | 31.06<br>1.05<br>0.70                                                           | 31.74<br>0.79<br>0.61                                                           | 31.76<br>0.62<br>0.55                                                             | 35.84<br>0.87<br>0.48                                                             | 30.57<br>0.59<br>0.44                                                             | 29.57<br>0.62<br>0.47                                                             | 28.35<br>0.50<br>0.59                                                             | 30.60<br>0.75<br>0.55                                                             | 52.63<br>0.81<br>0.71                                                             |
| LBMP<br>NTAC<br>Reserve<br>Regulation                                                                                                                                  | 40.07<br>0.66<br>0.70<br>0.14                                                     | 30.95<br>1.11<br>0.67<br>0.12                                                     | 34.97<br>0.86<br>0.74<br>0.13                                                     | 31.06<br>1.05<br>0.70<br>0.17                                                   | 31.74<br>0.79<br>0.61<br>0.16                                                   | 31.76<br>0.62<br>0.55<br>0.13                                                     | 35.84<br>0.87<br>0.48<br>0.10                                                     | 30.57<br>0.59<br>0.44<br>0.10                                                     | 29.57<br>0.62<br>0.47<br>0.11                                                     | 28.35<br>0.50<br>0.59<br>0.13                                                     | 30.60<br>0.75<br>0.55<br>0.20                                                     | 52.63<br>0.81<br>0.71<br>0.15                                                     |
| LBMP<br>NTAC<br>Reserve<br>Regulation<br>NYISO Cost of Operations                                                                                                      | 40.07<br>0.66<br>0.70<br>0.14<br>0.65                                             | 30.95<br>1.11<br>0.67<br>0.12<br>0.65                                             | 34.97<br>0.86<br>0.74<br>0.13<br>0.65                                             | 31.06<br>1.05<br>0.70<br>0.17<br>0.65                                           | 31.74<br>0.79<br>0.61<br>0.16<br>0.62                                           | 31.76<br>0.62<br>0.55<br>0.13<br>0.63                                             | 35.84<br>0.87<br>0.48<br>0.10<br>0.63                                             | 30.57<br>0.59<br>0.44<br>0.10<br>0.63                                             | 29.57<br>0.62<br>0.47<br>0.11<br>0.63                                             | 28.35<br>0.50<br>0.59<br>0.13<br>0.62                                             | 30.60<br>0.75<br>0.55<br>0.20<br>0.61                                             | 52.63<br>0.81<br>0.71<br>0.15<br>0.60                                             |
| LBMP<br>NTAC<br>Reserve<br>Regulation<br>NYISO Cost of Operations<br>FERC Fee Recovery                                                                                 | 40.07<br>0.66<br>0.70<br>0.14<br>0.65<br>0.09                                     | 30.95<br>1.11<br>0.67<br>0.12<br>0.65<br>0.10                                     | 34.97<br>0.86<br>0.74<br>0.13<br>0.65<br>0.10                                     | 31.06<br>1.05<br>0.70<br>0.17<br>0.65<br>0.12                                   | 31.74<br>0.79<br>0.61<br>0.16<br>0.62<br>0.10                                   | 31.76<br>0.62<br>0.55<br>0.13<br>0.63<br>0.09                                     | 35.84<br>0.87<br>0.48<br>0.10<br>0.63<br>0.07                                     | 30.57<br>0.59<br>0.44<br>0.10<br>0.63<br>0.08                                     | 29.57<br>0.62<br>0.47<br>0.11<br>0.63<br>0.09                                     | 28.35<br>0.50<br>0.59<br>0.13<br>0.62<br>0.10                                     | 30.60<br>0.75<br>0.55<br>0.20<br>0.61<br>0.10                                     | 52.63<br>0.81<br>0.71<br>0.15<br>0.60<br>0.08                                     |
| LBMP NTAC Reserve Regulation NYISO Cost of Operations FERC Fee Recovery Uplift Uplift: Local Reliability Share Uplift: Statewide Share                                 | 40.07<br>0.66<br>0.70<br>0.14<br>0.65<br>0.09<br>(0.73)<br>0.10<br>(0.83)         | 30.95<br>1.11<br>0.67<br>0.12<br>0.65<br>0.10<br>(0.54)<br>0.13<br>(0.67)         | 34.97<br>0.86<br>0.74<br>0.13<br>0.65<br>0.10<br>(0.46)<br>0.21<br>(0.67)         | 31.06<br>1.05<br>0.70<br>0.17<br>0.65<br>0.12<br>0.12<br>0.20<br>(0.08)         | 31.74<br>0.79<br>0.61<br>0.16<br>0.62<br>0.10<br>0.10<br>0.24<br>(0.13)         | 31.76<br>0.62<br>0.55<br>0.13<br>0.63<br>0.09<br>(0.37)<br>0.15<br>(0.52)         | 35.84<br>0.87<br>0.48<br>0.10<br>0.63<br>0.07<br>(0.43)<br>0.11<br>(0.54)         | 30.57<br>0.59<br>0.44<br>0.10<br>0.63<br>0.08<br>(0.19)<br>0.12<br>(0.31)         | 29.57<br>0.62<br>0.47<br>0.11<br>0.63<br>0.09<br>(0.34)<br>0.16<br>(0.50)         | 28.35<br>0.50<br>0.59<br>0.13<br>0.62<br>0.10<br>(0.36)<br>0.14<br>(0.50)         | 30.60<br>0.75<br>0.55<br>0.20<br>0.61<br>0.10<br>(0.40)<br>0.20<br>(0.60)         | 52.63<br>0.81<br>0.71<br>0.15<br>0.60<br>0.08<br>(0.68)<br>0.09<br>(0.78)         |
| LBMP NTAC Reserve Regulation NYISO Cost of Operations FERC Fee Recovery Uplift Uplift: Local Reliability Share                                                         | 40.07<br>0.66<br>0.70<br>0.14<br>0.65<br>0.09<br>(0.73)<br>0.10                   | 30.95<br>1.11<br>0.67<br>0.12<br>0.65<br>0.10<br>(0.54)<br>0.13                   | 34.97<br>0.86<br>0.74<br>0.13<br>0.65<br>0.10<br>(0.46)<br>0.21                   | 31.06<br>1.05<br>0.70<br>0.17<br>0.65<br>0.12<br>0.12                           | 31.74<br>0.79<br>0.61<br>0.16<br>0.62<br>0.10<br>0.10                           | 31.76<br>0.62<br>0.55<br>0.13<br>0.63<br>0.09<br>(0.37)<br>0.15                   | 35.84<br>0.87<br>0.48<br>0.10<br>0.63<br>0.07<br>(0.43)<br>0.11                   | 30.57<br>0.59<br>0.44<br>0.10<br>0.63<br>0.08<br>(0.19)<br>0.12                   | 29.57<br>0.62<br>0.47<br>0.11<br>0.63<br>0.09<br>(0.34)<br>0.16                   | 28.35<br>0.50<br>0.59<br>0.13<br>0.62<br>0.10<br>(0.36)<br>0.14                   | 30.60<br>0.75<br>0.55<br>0.20<br>0.61<br>0.10<br>(0.40)<br>0.20                   | 52.63<br>0.81<br>0.71<br>0.15<br>0.60<br>0.08<br>(0.68)<br>0.09                   |
| LBMP NTAC Reserve Regulation NYISO Cost of Operations FERC Fee Recovery Uplift Uplift: Local Reliability Share Uplift: Statewide Share                                 | 40.07<br>0.66<br>0.70<br>0.14<br>0.65<br>0.09<br>(0.73)<br>0.10<br>(0.83)         | 30.95<br>1.11<br>0.67<br>0.12<br>0.65<br>0.10<br>(0.54)<br>0.13<br>(0.67)         | 34.97<br>0.86<br>0.74<br>0.13<br>0.65<br>0.10<br>(0.46)<br>0.21<br>(0.67)         | 31.06<br>1.05<br>0.70<br>0.17<br>0.65<br>0.12<br>0.12<br>0.20<br>(0.08)         | 31.74<br>0.79<br>0.61<br>0.16<br>0.62<br>0.10<br>0.10<br>0.24<br>(0.13)         | 31.76<br>0.62<br>0.55<br>0.13<br>0.63<br>0.09<br>(0.37)<br>0.15<br>(0.52)         | 35.84<br>0.87<br>0.48<br>0.10<br>0.63<br>0.07<br>(0.43)<br>0.11<br>(0.54)         | 30.57<br>0.59<br>0.44<br>0.10<br>0.63<br>0.08<br>(0.19)<br>0.12<br>(0.31)         | 29.57<br>0.62<br>0.47<br>0.11<br>0.63<br>0.09<br>(0.34)<br>0.16<br>(0.50)         | 28.35<br>0.50<br>0.59<br>0.13<br>0.62<br>0.10<br>(0.36)<br>0.14<br>(0.50)         | 30.60<br>0.75<br>0.55<br>0.20<br>0.61<br>0.10<br>(0.40)<br>0.20<br>(0.60)         | 52.63<br>0.81<br>0.71<br>0.15<br>0.60<br>0.08<br>(0.68)<br>0.09<br>(0.78)         |
| LBMP NTAC Reserve Regulation NYISO Cost of Operations FERC Fee Recovery Uplift Uplift: Local Reliability Share Uplift: Statewide Share Voltage Support and Black Start | 40.07<br>0.66<br>0.70<br>0.14<br>0.65<br>0.09<br>(0.73)<br>0.10<br>(0.83)<br>0.37 | 30.95<br>1.11<br>0.67<br>0.12<br>0.65<br>0.10<br>(0.54)<br>0.13<br>(0.67)<br>0.37 | 34.97<br>0.86<br>0.74<br>0.13<br>0.65<br>0.10<br>(0.46)<br>0.21<br>(0.67)<br>0.38 | 31.06<br>1.05<br>0.70<br>0.17<br>0.65<br>0.12<br>0.12<br>0.20<br>(0.08)<br>0.38 | 31.74<br>0.79<br>0.61<br>0.16<br>0.62<br>0.10<br>0.10<br>0.24<br>(0.13)<br>0.38 | 31.76<br>0.62<br>0.55<br>0.13<br>0.63<br>0.09<br>(0.37)<br>0.15<br>(0.52)<br>0.38 | 35.84<br>0.87<br>0.48<br>0.10<br>0.63<br>0.07<br>(0.43)<br>0.11<br>(0.54)<br>0.38 | 30.57<br>0.59<br>0.44<br>0.10<br>0.63<br>0.08<br>(0.19)<br>0.12<br>(0.31)<br>0.38 | 29.57<br>0.62<br>0.47<br>0.11<br>0.63<br>0.09<br>(0.34)<br>0.16<br>(0.50)<br>0.38 | 28.35<br>0.50<br>0.59<br>0.13<br>0.62<br>0.10<br>(0.36)<br>0.14<br>(0.50)<br>0.38 | 30.60<br>0.75<br>0.55<br>0.20<br>0.61<br>0.10<br>(0.40)<br>0.20<br>(0.60)<br>0.37 | 52.63<br>0.81<br>0.71<br>0.15<br>0.60<br>0.08<br>(0.68)<br>0.09<br>(0.78)<br>0.37 |