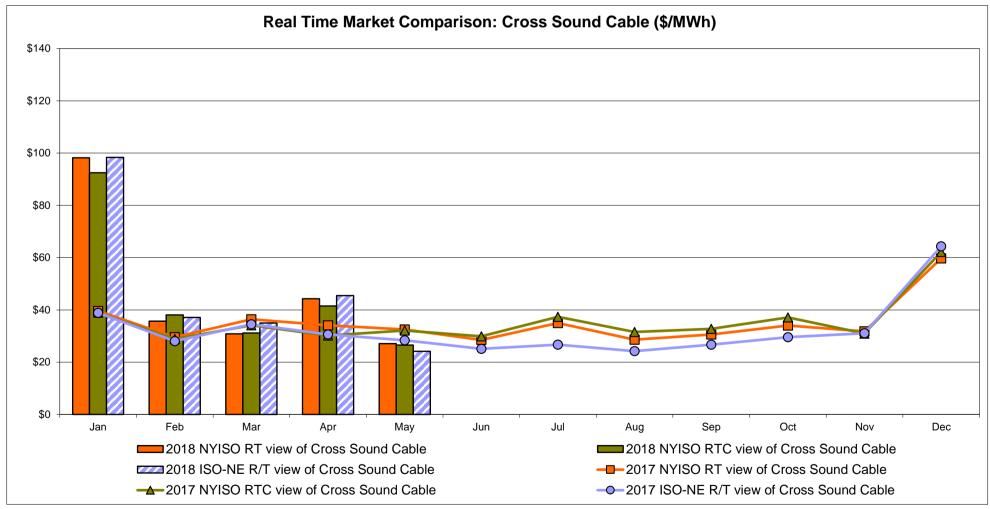

| <b>Zone P</b> 24.68  8.87       | <b>ENGLAND Zone N</b> 25.28  7.44  22.62 | SOUND<br>CABLE<br>Controllable<br>Line<br>29.82<br>9.67                   | NORWALK<br>Controllable<br>Line<br>28.27<br>8.64                   | Controllable<br>Line<br>29.32<br>9.56 | 27.07<br>9.35                         | Controllable<br>Line<br>26.09<br>8.53 | Controllable<br>Line<br>8.94<br>5.49<br>7.60 |

<sup>\*</sup> Straight LBMP averages

















#### **External Comparison ISO-New England**





## **External Comparison PJM**





#### **External Comparison Ontario IESO**





Notes: Exchange factor used for May 2018 was 0.77724234416291 to US

HOEP: Hourly Ontario Energy Price Pre-Dispatch: Projected Energy Price

#### **External Controllable Line: Cross Sound Cable (New England)**





Note:

ISO-NE Forecast is an advisory posting @ 18:00 day before.

The DAM and R/T prices at the Shorham 13899 interface are used for ISO-NE.

The DAM and R/T prices at the CSC interface are used for NYISO.

#### **External Controllable Line: Northport - Norwalk (New England)**





#### Note:

ISO-NE Forecast is an advisory posting @ 18:00 day before.

The DAM and R/T prices at the Northport 138 interface are used for ISO-NE.

The DAM and R/T prices at the 1385 interface are used for NYISO.

### External Controllable Line: Neptune (PJM)





#### **External Comparison Hydro-Quebec**





Note:

Hydro-Quebec Prices are unavailable.

#### External Controllable Line: Linden VFT (PJM)





#### **External Controllable Line: Hudson (PJM)**





#### **NYISO Real Time Price Correction Statist