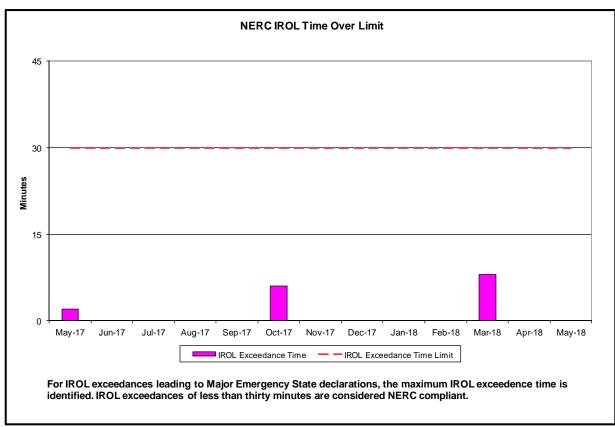

#### Reliability Performance Metrics

- Alert State Declarations
- Major Emergency State Declarations
- IROL Exceedance Times
- Balancing Area Control Performance
- Reserve Activations
- Disturbance Recovery Times
- Load Forecasting Performance
- Wind Forecasting Performance
- Wind Performance and Curtailments
- Lake Erie Circulation and ISO Schedules