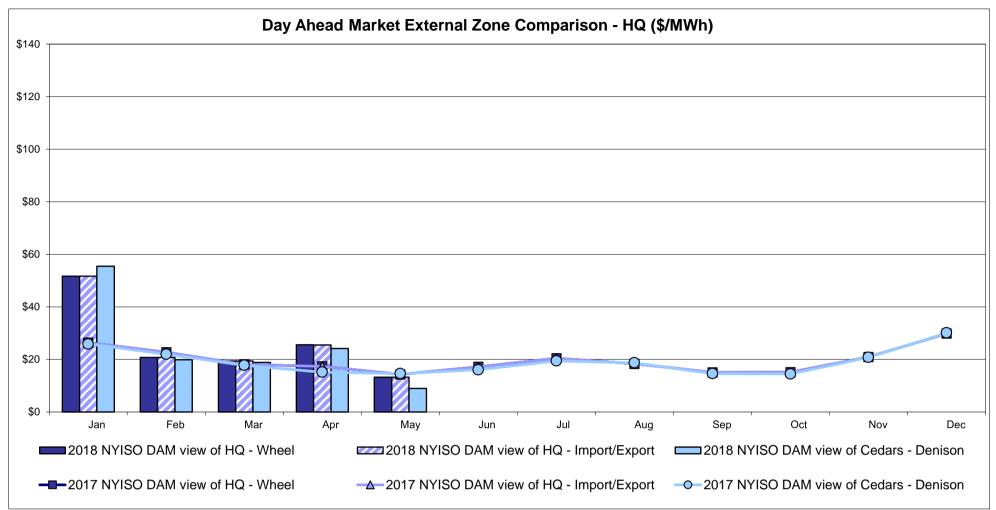

Exchange factor used for May 2018 was 0.77724234416291 to US

HOEP: Hourly Ontario Energy Price Pre-Dispatch: Projected Energy Price

#### **External Controllable Line: Cross Sound Cable (New England)**





Note:

ISO-NE Forecast is an advisory posting @ 18:00 day before.

The DAM and R/T prices at the Shorham 13899 interface are used for ISO-NE.

The DAM and R/T prices at the CSC interface are used for NYISO.

#### **External Controllable Line: Northport - Norwalk (New England)**





#### Note:

ISO-NE Forecast is an advisory posting @ 18:00 day before.

The DAM and R/T prices at the Northport 138 interface are used for ISO-NE.

The DAM and R/T prices at the 1385 interface are used for NYISO.

### External Controllable Line: Neptune (PJM)





#### **External Comparison Hydro-Quebec**





Note:

Hydro-Quebec Prices are unavailable.

#### External Controllable Line: Linden VFT (PJM)





#### **External Controllable Line: Hudson (PJM)**





#### **NYISO Real Time Price Correction Statistics**

| <u>2018</u>                                                                                                                                                                                                                                                                                                                                                                                                                                                                                                                             |