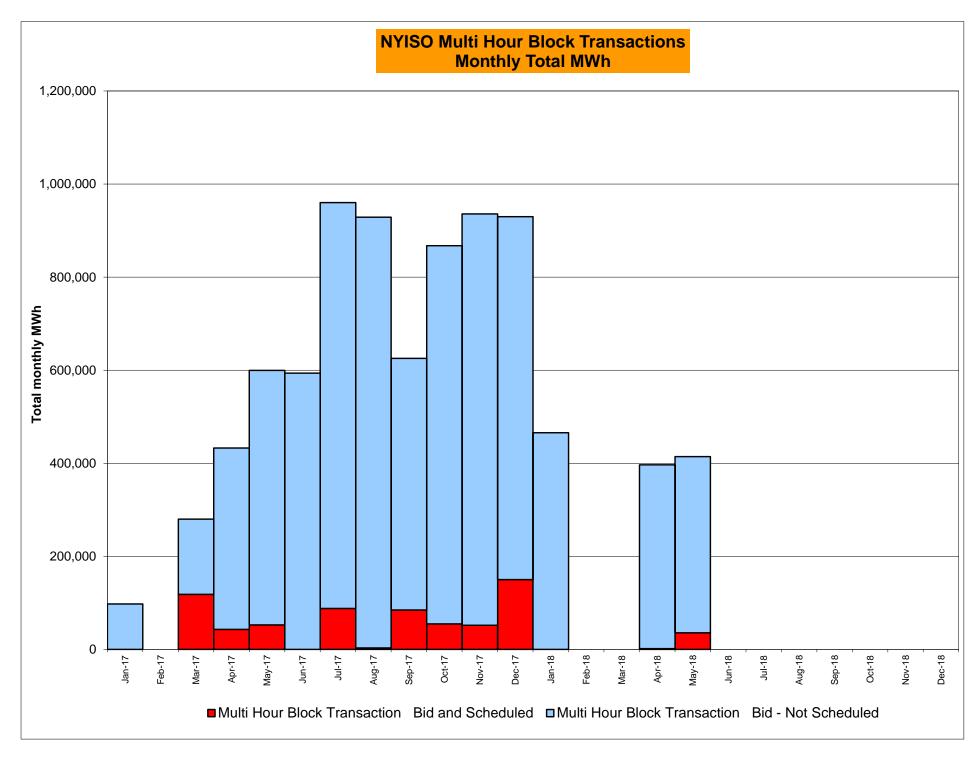

|            |           |        | Sep-18 |           |           |            |           |
|        | Oct-18 |                                       |           |            |           |          | Oct-18 |           |           |            |           |        | Oct-18 |           |           |            |           |
|        | Nov-18 |                                       |           |            |           |          | Nov-18 |           |           |            |           |        | Nov-18 |           |           |            |           |
|        | Dec-18 |                                       |           |            |           |          | Dec-18 |           |           |            |           |        | Dec-18 | 3         |           |            |           |









### NYISO Markets Ancillary Services Statistics - Unweighted Price (\$/MWH)

|