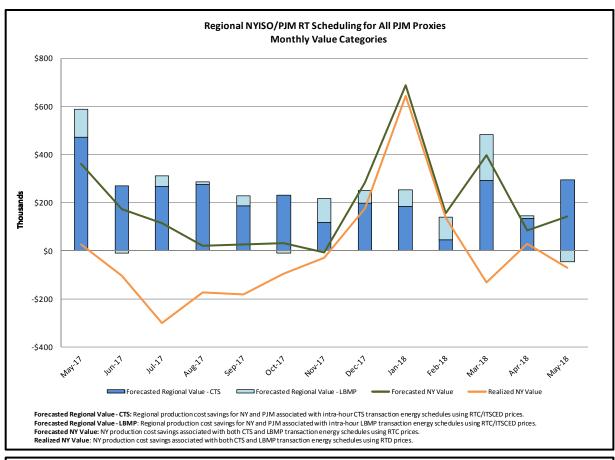

|                                                                 | <b>Current Month</b> | Year-to-Date |
|-----------------------------------------------------------------|----------------------|--------------|
|                                                                 | Value (\$M)          | Value (\$M)  |
| NY Savings from PJM-NY Congestion Coordination                  | \$0.43               | \$8.79       |
| NY Savings from PJM-NY Coordinated Transaction Scheduling       | (\$0.07)             | \$0.61       |
| NY Savings from NE-NY Coordinated Transaction Scheduling        | (\$0.13)             | (\$0.67)     |
| Total NY Savings                                                | \$0.23               | \$8.73       |
|                                                                 |                      |              |
| Regional Savings from PJM-NY Coordinated Transaction Scheduling | \$0.25               | \$1.27       |
| Regional Savings from NE-NY Coordinated Transaction Scheduling  | \$0.07               | \$0.29       |
| Total Regional Savings                                          | \$0.32               | \$1.56       |