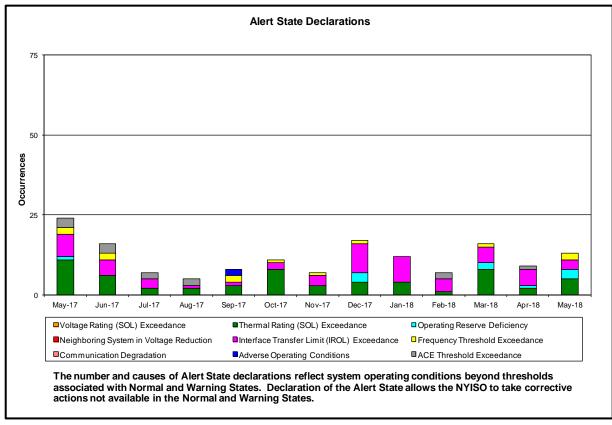

#### Reliability Performance Metrics

- Alert State Declarations
- Major Emergency State Declarations
- IROL Exceedance Times
- Balancing Area Control Performance
- Reserve Activations
- Disturbance Recovery Times
- Load Forecasting Performance
- Wind Forecasting Performance
- Wind Performance and Curtailments
- Lake Erie Circulation and ISO Schedules