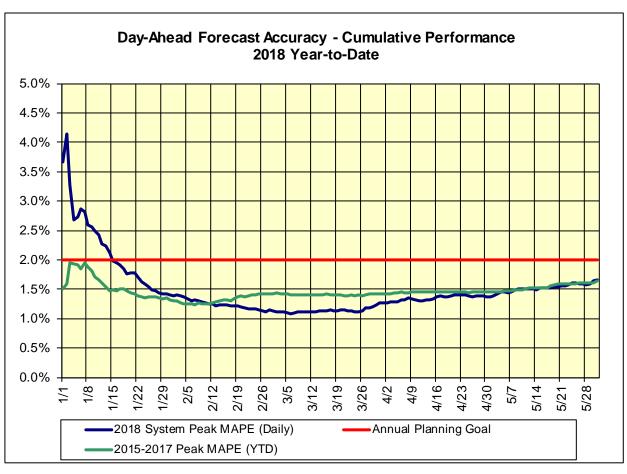

#### **Reliability Performance Metrics**

load demand.

<u>Day-Ahead Average Hourly Error %</u> - Average across all hours of the month of the absolute value of the difference between actual load demand and the Day-Ahead forecast load demand, divided by the actual load demand.