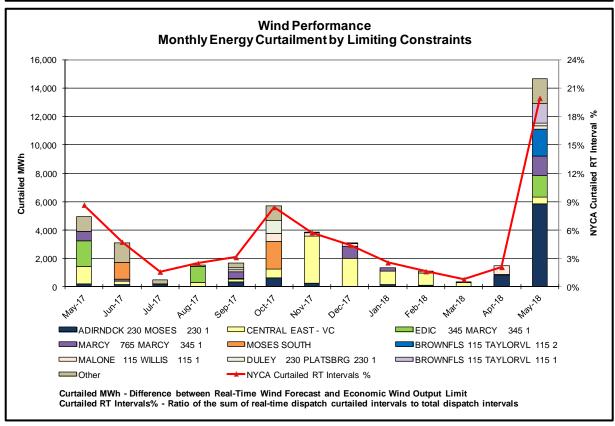

### **May 2018 Operations Performance Highlights**

- Peak load of 24,441 MW occurred on 05/29/2018 HB 17
- All-time summer capability period peak load of 33,956 MW occurred on 7/19/2013 HB 16
- 5.6 hours of Thunder Storm Alerts were declared
- 0 hours of NERC TLR level 3 curtailment
- High levels of wind curtailment in the North Country this month were coincident with the scheduled outages of the Moses-Adirondack 230kV (#MA2) transmission line, Browns Falls-Taylorville 115kV (#4), Marcy-Coopers Corners 345kV (UCC2-41), Marcy 765/345kV (#AT2), and the forced outage of the St. Lawrence-Moses 230kV (#L33P).
- The following table identifies the estimated production cost savings associated with the Broader Regional Market initiatives.