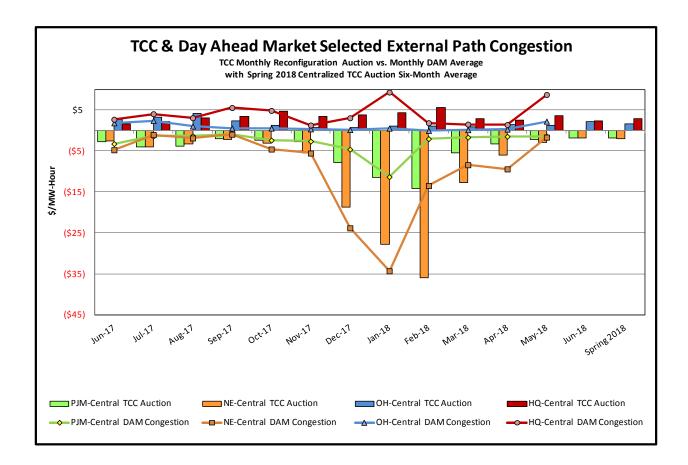

#### Market Performance Metrics

- Monthly Statewide Uplift Components and Rate
- RTM Congestion Residuals Monthly Trend
- RTM Congestion Residuals Daily Costs
- RTM Congestion Residuals Event Summary
- RTM Congestion Residuals Cost Categories
- DAM Congestion Residuals Monthly Trend
- DAM Congestion Residuals Daily Costs
- DAM Congestion Residuals Cost Categories
- NYCA Unit Uplift Components Monthly Trend
- NYCA Unit Uplift Components Daily Costs
- Local Reliability Costs Monthly Trend & Commitment Hours
- TCC Monthly Clearing Price with DAM Congestion
- ICAP Spot Market Clearing Price
- UCAP Awards