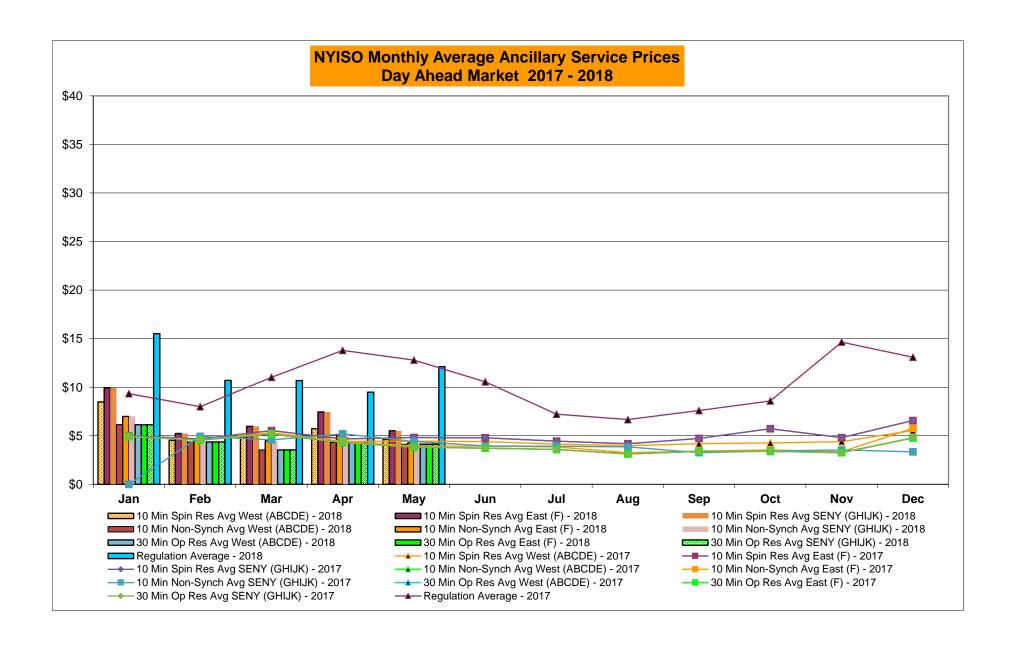

#### Market Performance Metrics

- Monthly Statewide Uplift Components and Rate
- RTM Congestion Residuals Monthly Trend
- RTM Congestion Residuals Daily Costs
- RTM Congestion Residuals Event Summary
- RTM Congestion Residuals Cost Categories
- DAM Congestion Residuals Monthly Trend
- DAM Congestion Residuals Daily Costs
- DAM Congestion Residuals Cost Categories
- NYCA Unit Uplift Components Monthly Trend
- NYCA Unit Uplift Components Daily Costs
- Local Reliability Costs Monthly Trend & Commitment Hours
- TCC Monthly Clearing Price with DAM Congestion
- ICAP Spot Market Clearing Price
- UCAP Awards