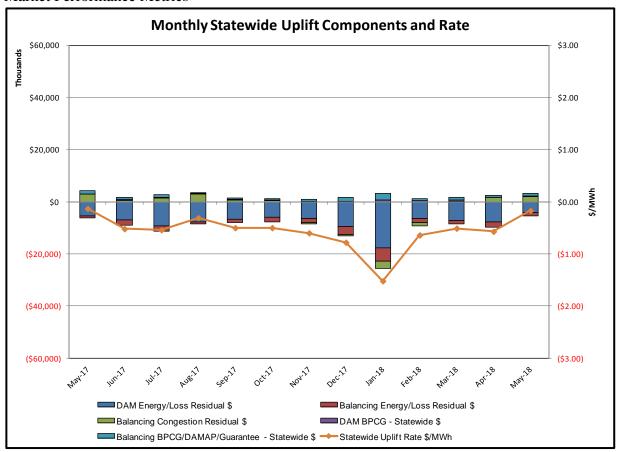

#### Market Performance Metrics

- Monthly Statewide Uplift Components and Rate
- RTM Congestion Residuals Monthly Trend
- RTM Congestion Residuals Daily Costs
- RTM Congestion Residuals Event Summary
- RTM Congestion Residuals Cost Categories
- DAM Congestion Residuals Monthly Trend
- DAM Congestion Residuals Daily Costs
- DAM Congestion Residuals Cost Categories
- NYCA Unit Uplift Components Monthly Trend
- NYCA Unit Uplift Components Daily Costs
- Local Reliability Costs Monthly Trend & Commitment Hours
- TCC Monthly Clearing Price with DAM Congestion
- ICAP Spot Market Clearing Price
- UCAP Awards

- Statewide uplift cost monthly average was (\$0.17)/MWh
- The following table identifies the Monthly ICAP Spot Market prices and the price delta.

| Spot Auction Price Results | NYCA   | Lower Hudson Valley Zones | New York City Zone | Long Island Zone |
|----------------------------|--------|---------------------------|--------------------|------------------|
| June 2018 Spot Price       | \$4.33 | \$10.24                   | \$10.24            | \$6.80           |
| May 2018 Spot Price        | \$2.70 | \$11.86                   | \$11.86            | \$6.81           |
| Delta                      | \$1.63 | (\$1.62)                  | (\$1.62)           | (\$0.01)         |

# Market Performance Highlights May 2018

- LBMP for May is \$28.78/MWh; lower than \$35.00/MWh in April 2018 and \$31.74/MWh in May 2017.
  - Day Ahead and Real Time Load Weighted LBMPs are lower compared to April.
- May 2018 average year-to-date monthly cost of \$50.20/MWh is a 37% increase from \$36.54/MWh in May 2017.
- Average daily sendout is 397 GWh/day in May; higher than 390 GWh/day in April 2018 and higher than 383 GWh/day in May 2017.
- Natural gas prices were lower and distillate prices were higher compared to the previous month.
  - Natural Gas (Transco Z6 NY) was \$2.55/MMBtu, down from \$2.79/MMBtu in April.
  - Natural gas prices are down 8.8% year-over-year.
  - Jet Kerosene Gulf Coast was \$15.96/MMBtu, up from \$14.94/MMBtu in April.
  - Ultra Low Sulfur No.2 Diesel NY Harbor was \$15.92/MMBtu, up from \$14.85/MMBtu in April.
  - Distillate prices are up 49.7% year-over-year.
- Uplift per MWh is higher compared to the previous month.
  - Uplift (not including NYISO cost of operations) is \$0.05/MWh; higher than (\$0.45)/MWh in April.
    - Local Reliability Share is \$0.22/MWh, higher than \$0.12/MWh in April.
    - Statewide Share is (\$0.17)/MWh, higher than (\$0.57)/MWh in April.
  - TSA \$ per NYC MWh is \$0.08/MWh.
  - Total uplift costs (Schedule 1 components including NYISO Cost of Operations) are higher than April.