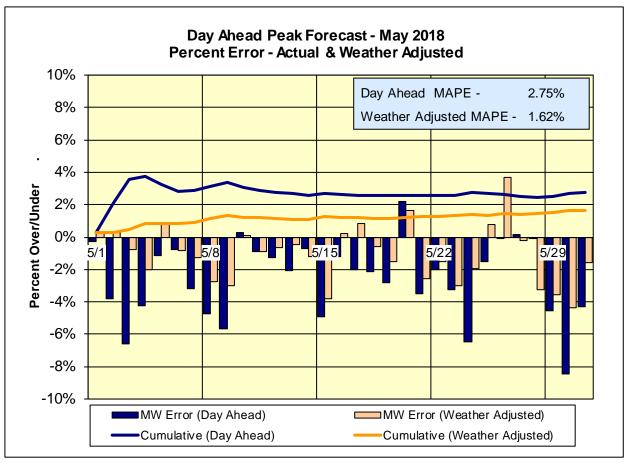

#### **Reliability Performance Metrics**

load demand.

<u>Day-Ahead Average Hourly Error %</u> - Average across all hours of the month of the absolute value of the difference between actual load demand and the Day-Ahead forecast load demand, divided by the actual load demand.