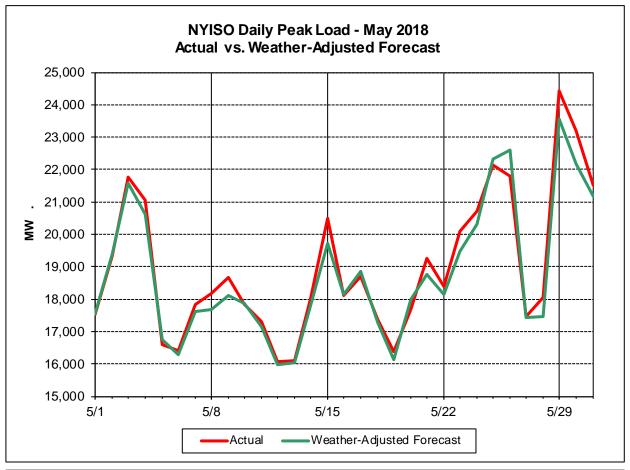

### **May 2018 Operations Performance Highlights**

- Peak load of 24,441 MW occurred on 05/29/2018 HB 17
- All-time summer capability period peak load of 33,956 MW occurred on 7/19/2013 HB 16
- 5.6 hours of Thunder Storm Alerts were declared
- 0 hours of NERC TLR level 3 curtailment
- High levels of wind curtailment in the North Country this month were coincident with the scheduled outages of the Moses-Adirondack 230kV (#MA2) transmission line, Browns Falls-Taylorville 115kV (#4), Marcy-Coopers Corners 345kV (UCC2-41), Marcy 765/345kV (#AT2), and the forced outage of the St. Lawrence-Moses 230kV (#L33P).
- The following table identifies the estimated production cost savings associated with the Broader Regional Market initiatives.

#### **Reliability Performance Metrics**

load demand.

<u>Day-Ahead Average Hourly Error %</u> - Average across all hours of the month of the absolute value of the difference between actual load demand and the Day-Ahead forecast load demand, divided by the actual load demand.