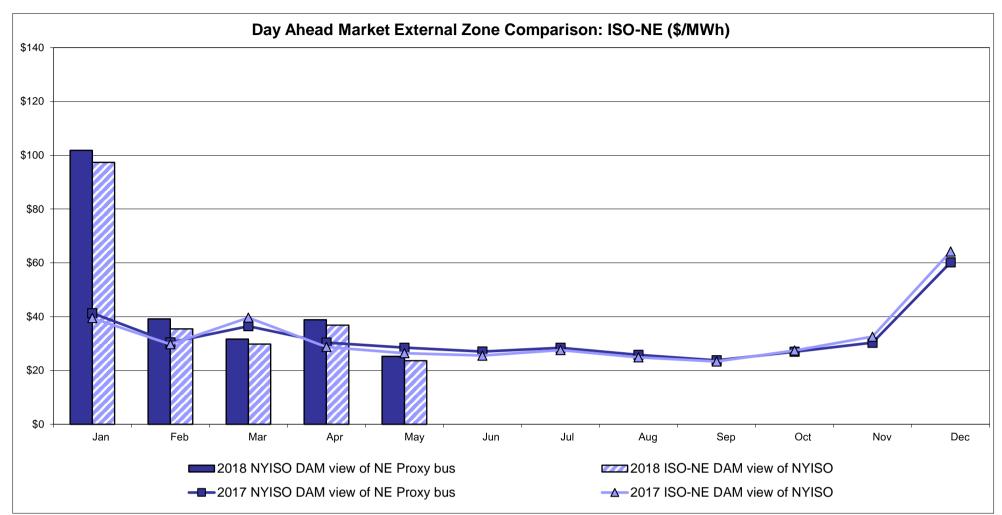

>14.25       | Controllable Line  8.94 5.49  7.60 47.43     |
| Unweighted Price * Standard Deviation  RTC LBMP  Unweighted Price * Standard Deviation                | IESO  Zone O  19.76 7.27        | QUEBEC (Wheel)  Zone M  13.25 6.77              | QUEBEC (Import/Export)  Zone M  13.25 6.77              | <b>Zone P</b> 24.68  8.87       | <b>ENGLAND Zone N</b> 25.28  7.44  22.62 | SOUND<br>CABLE<br>Controllable<br>Line<br>29.82<br>9.67                   | NORWALK<br>Controllable<br>Line<br>28.27<br>8.64                   | Controllable<br>Line<br>29.32<br>9.56 | 27.07<br>9.35                         | Controllable<br>Line<br>26.09<br>8.53 | Controllable<br>Line<br>8.94<br>5.49<br>7.60 |

<sup>\*</sup> Straight LBMP averages

















#### **External Comparison ISO-New England**





## **External Comparison PJM**





#### **External Comparison Ontario IESO**





Notes: Exchange factor used for May 2018 was 0.77724234416291 to US

HOEP: Hourly Ontario Energy Price Pre-Dispatch: Projected Energy Price

#### **External Controllable Line: Cross Sound Cable (New England)**





Note:

ISO-NE Forecast is an advisory posting @ 18:00 day before.

The DAM and R/T prices at the Shorham 13899 interface are used for ISO-NE.

The DAM and R/T prices at the CSC interface are used for NYISO.

#### **External Controllable Line: Northport - Norwalk (New England)**





#### Note:

ISO-NE Forecast is an advisory posting @ 18:00 day before.

The DAM and R/T prices at the Northport 138 interface are used for ISO-NE.

The DAM and R/T prices at the 1385 interface are used for NYISO.