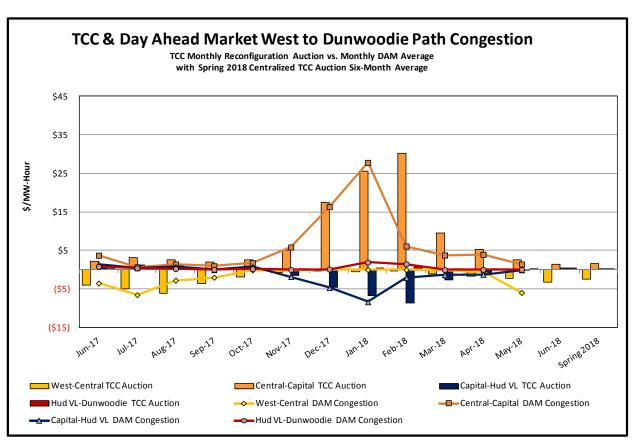

#### Market Performance Metrics

- Monthly Statewide Uplift Components and Rate
- RTM Congestion Residuals Monthly Trend
- RTM Congestion Residuals Daily Costs
- RTM Congestion Residuals Event Summary
- RTM Congestion Residuals Cost Categories
- DAM Congestion Residuals Monthly Trend
- DAM Congestion Residuals Daily Costs
- DAM Congestion Residuals Cost Categories
- NYCA Unit Uplift Components Monthly Trend
- NYCA Unit Uplift Components Daily Costs
- Local Reliability Costs Monthly Trend & Commitment Hours
- TCC Monthly Clearing Price with DAM Congestion
- ICAP Spot Market Clearing Price
- UCAP Awards