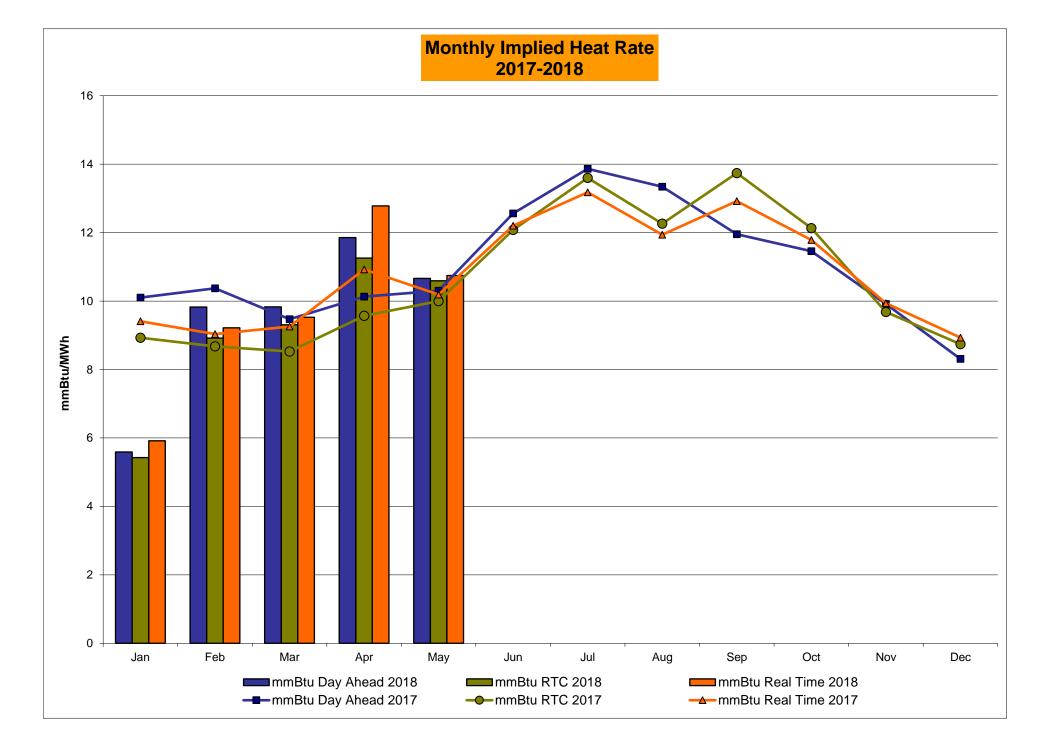

15<br>0.15<br>5.52<br>0.24<br>1.59<br>1.59<br>0.90<br>0.59<br>0.21<br>0.21<br>0.21<br>0.21<br>0.21<br>0.21<br>0.21                 | 5.37<br>5.37<br>4.89<br>5.09<br>5.09<br>4.82<br>4.82<br>4.82<br>4.82<br>4.82<br>8.57<br>0.99<br>0.99<br>0.09<br>0.09<br>0.09<br>0.08<br>0.08<br>0.08<br>0.08<br>0.08<br>1.96<br>1.16<br>0.18<br>0.11<br>0.11<br>0.11                         | 4.83 4.83 4.50 4.43 4.43 4.43 4.39 4.39 4.39 7.77  1.05 1.05 0.82 0.00 0.00 0.00 0.00 0.00 0.00 0.00                                                         | 4.89 4.89 4.73 4.49 4.43 4.43 4.43 4.43 13.80  1.92 1.92 1.14 0.00 0.00 0.00 0.00 0.00 0.00 0.00                                                      |

## NYISO In City Energy Mitigation - AMP (NYC Zone) 2017 - 2018 Percentage of committed unit-hours mitigated









# NYISO LBMP ZONES



#### **Billing Codes for Chart C**

| Chart - C Category Name                   | <b>Billing Code</b> | Billing Category Name                                                              |
|-------------------------------------------|---------------------|------------------------------------------------------------------------------------|
| Bid Production Cost Guarantee Balancing   | 81203               | Balancing NYISO Bid Production Cost Guarantee - Internal Units                     |
| Bid Production Cost Guarantee Balancing   | 81204               | Balancing NYISO Bid Production Cost Guarantee - External Units                     |
| Bid Production Cost Guarantee Balancing   | 81205               | Balancing NYISO Bid Production Cost Guarantee Expenditure du