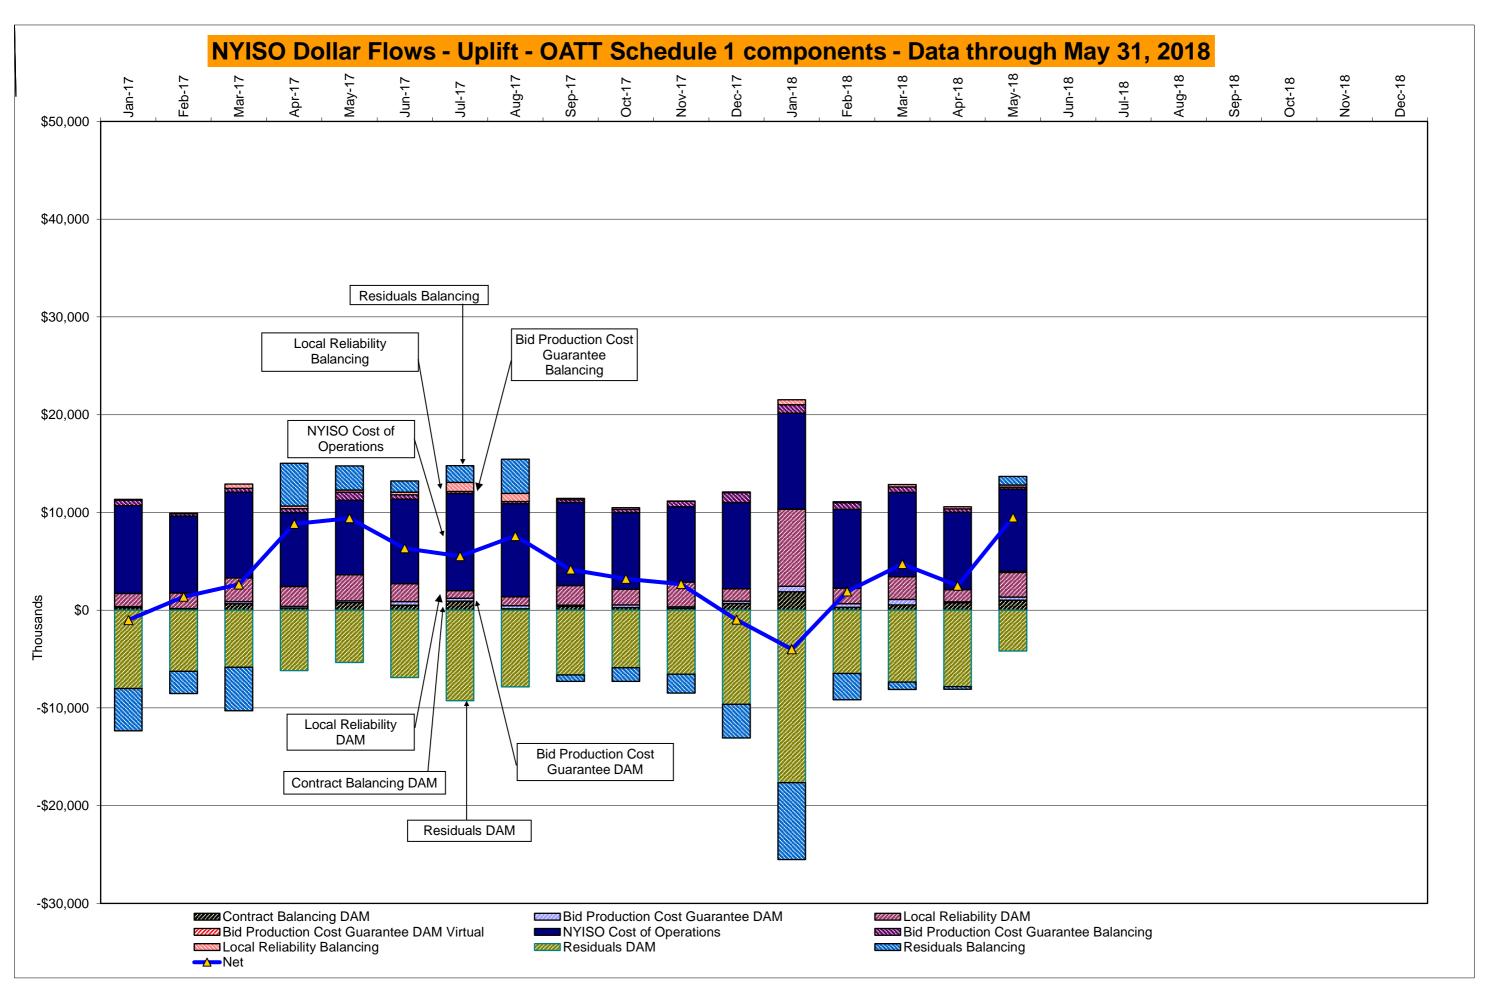

#### Market Performance Metrics

- Monthly Statewide Uplift Components and Rate
- RTM Congestion Residuals Monthly Trend
- RTM Congestion Residuals Daily Costs
- RTM Congestion Residuals Event Summary
- RTM Congestion Residuals Cost Categories
- DAM Congestion Residuals Monthly Trend
- DAM Congestion Residuals Daily Costs
- DAM Congestion Residuals Cost Categories
- NYCA Unit Uplift Components Monthly Trend
- NYCA Unit Uplift Components Daily Costs
- Local Reliability Costs Monthly Trend & Commitment Hours
- TCC Monthly Clearing Price with DAM Congestion
- ICAP Spot Market Clearing Price
- UCAP Awards

# Market Performance Highlights May 2018

- LBMP for May is \$28.78/MWh; lower than \$35.00/MWh in April 2018 and \$31.74/MWh in May 2017.
  - Day Ahead and Real Time Load Weighted LBMPs are lower compared to April.
- May 2018 average year-to-date monthly cost of \$50.20/MWh is a 37% increase from \$36.54/MWh in May 2017.
- Average daily sendout is 397 GWh/day in May; higher than 390 GWh/day in April 2018 and higher than 383 GWh/day in May 2017.
- Natural gas prices were lower and distillate prices were higher compared to the previous month.
  - Natural Gas (Transco Z6 NY) was \$2.55/MMBtu, down from \$2.79/MMBtu in April.
  - Natural gas prices are down 8.8% year-over-year.
  - Jet Kerosene Gulf Coast was \$15.96/MMBtu, up from \$14.94/MMBtu in April.
  - Ultra Low Sulfur No.2 Diesel NY Harbor was \$15.92/MMBtu, up from \$14.85/MMBtu in April.
  - Distillate prices are up 49.7% year-over-year.
- Uplift per MWh is higher compared to the previous month.
  - Uplift (not including NYISO cost of operations) is \$0.05/MWh; higher than (\$0.45)/MWh in April.
    - Local Reliability Share is \$0.22/MWh, higher than \$0.12/MWh in April.
    - Statewide Share is (\$0.17)/MWh, higher than (\$0.57)/MWh in April.
  - TSA \$ per NYC MWh is \$0.08/MWh.
  - Total uplift costs (Schedule 1 components including NYISO Cost of Operations) are higher than April.

<sup>\*</sup> Excludes ICAP payments. Market Mitigation and Analysis Prepared: 6/7/2018 11:55 AM

DAM Contract Balancing amounts are for payments made to generating units to make them whole for being dispatched below their Day-Ahead schedule, as a result of out-of-merit dispatches.

DAM Bid Production Cost Guarantees for Virtual Transactions are included in the chart and are shown from the inception of Virtual Transactions. These values are small and cannot be identified on the chart.

DAM residuals consist of both energy and loss revenue collections and payments. By design, there is a net over collection of revenues due to the difference between the marginal losses paid to generation and the average losses charged to loads.