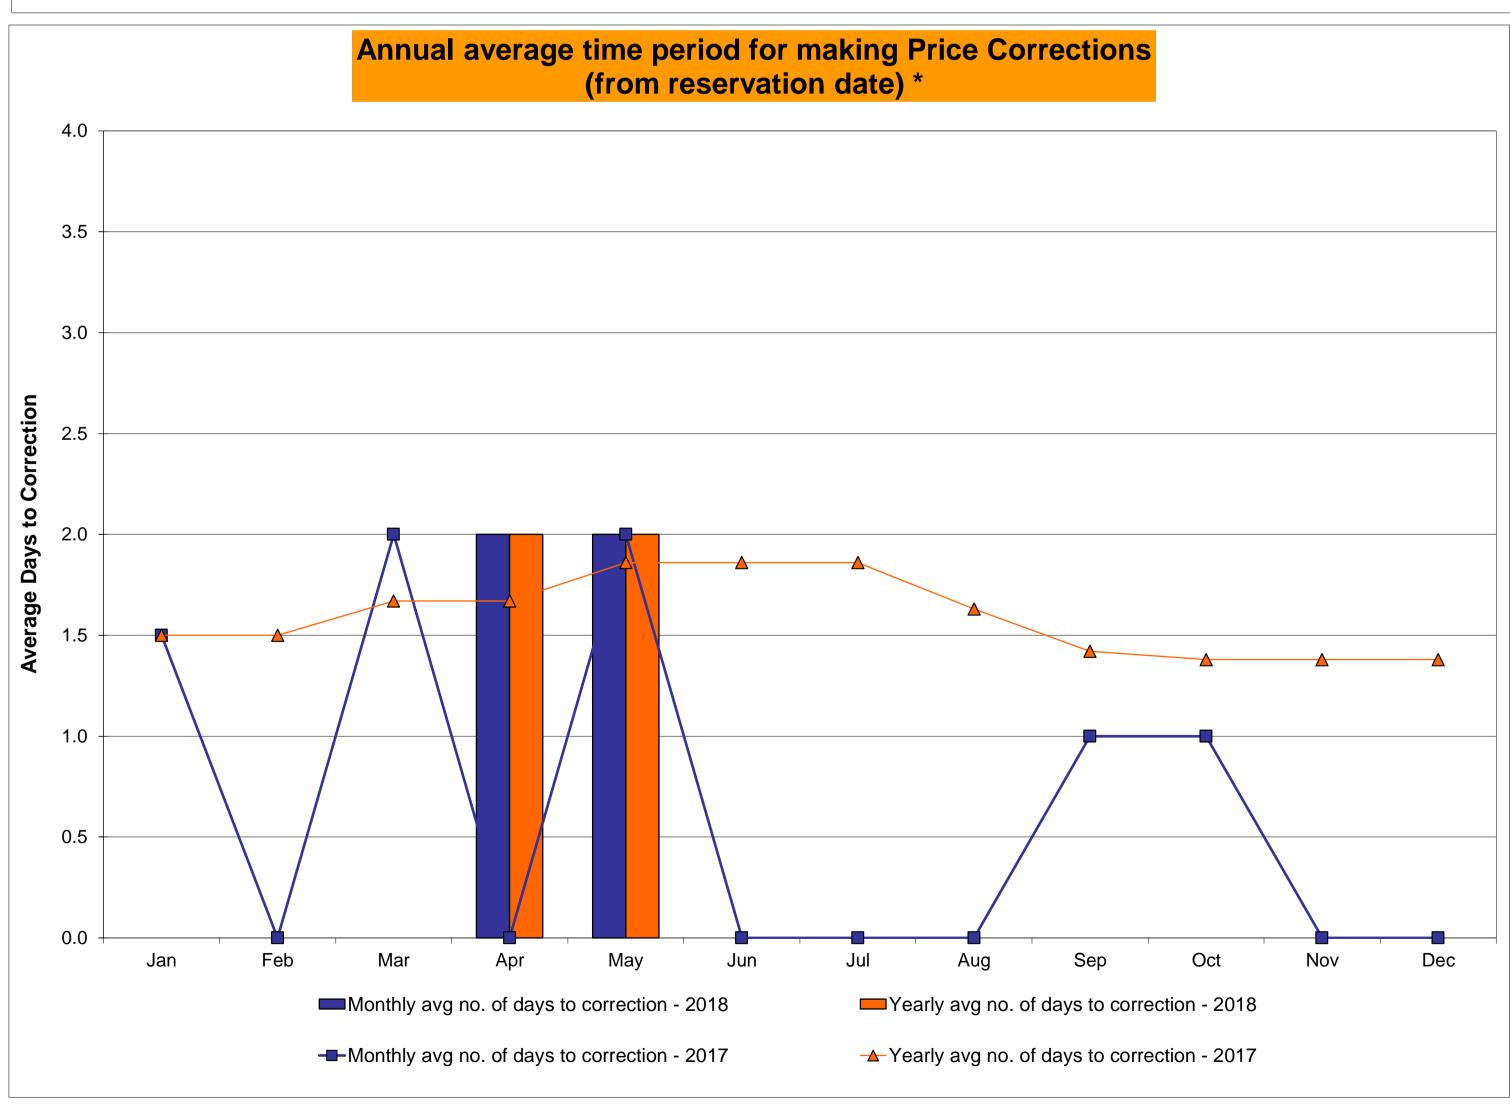

| 0<br>720<br>0.00%<br>0.21%<br>0<br>8,712<br>0.00%<br>0.03%<br>9<br>720<br>1.25%<br>1.29%                 | 0<br>744<br>0.00%<br>0.18%<br>0<br>8,968<br>0.00%<br>0.03%<br>0<br>744<br>0.00%<br>1.10%                 | 1<br>744<br>0.13%<br>0.17%<br>1<br>8,980<br>0.01%<br>0.03%<br>5<br>744<br>0.67%<br>1.05%                 | 4<br>720<br>0.56%<br>0.21%<br>9<br>8,701<br>0.10%<br>0.04%<br>10<br>720<br>1.39%<br>1.08%          | 1<br>744<br>0.13%<br>0.21%<br>2<br>9,006<br>0.02%<br>0.03%<br>4<br>744<br>0.54%<br>1.03%                 | 0<br>721<br>0.00%<br>0.19%<br>0<br>8,712<br>0.00%<br>0.03%<br>8<br>721<br>1.11%<br>1.04%                 | 0<br>744<br>0.00%<br>0.17%<br>0<br>9,063<br>0.00%<br>0.03%<br>9<br>744<br>1.21%<br>1.05%                 |

<sup>\*</sup> Calendar days from reservation date.









#### Virtual Load and Supply Zonal Statistics (Average MWh/day) - 2018

|        |        | Virtual L                             | oad Bid   | Virtual Su | upply Bid |          |        | Virtual L | oad Bid   | Virtual Su | upply Bid |        |        | Virtual I | Load Bid  | Virtual Su | ıpplv Bid |
|--------|--------|---------------------------------------|-----------|------------|-----------|----------|--------|-----------|-----------|------------|-----------|--------|--------|-----------|-----------|------------|-----------|
|        |        |                                       | Not       |            | Not       |          |        |           | Not       | Till Call  | Not       |        | T      |           | Not       |            | Not       |
| Zone   | Date   | Sch