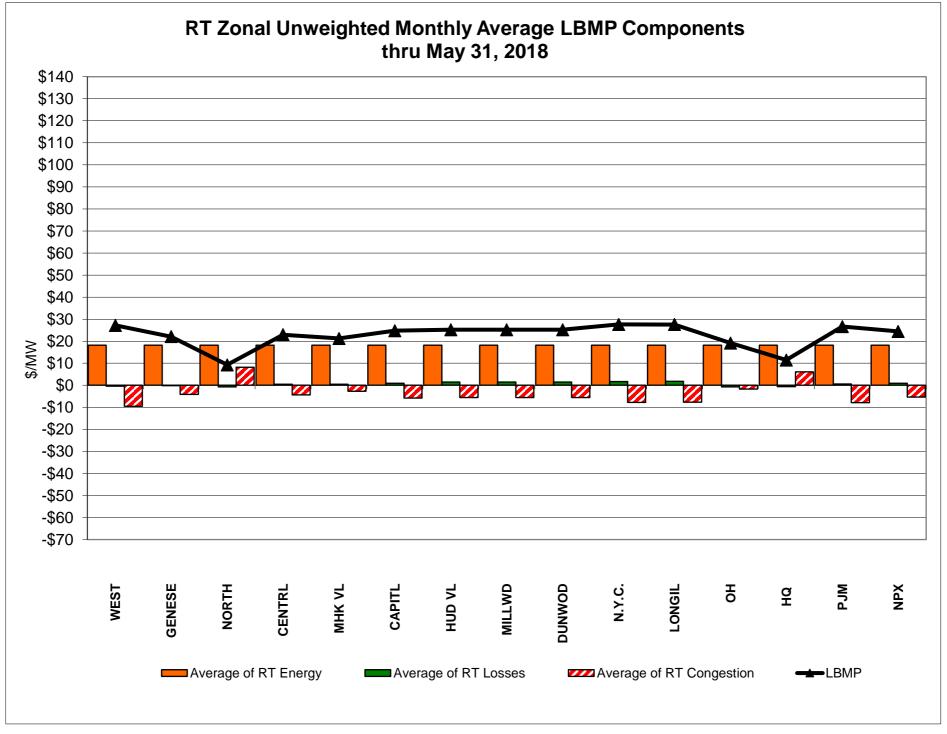

# Market Performance Highlights May 2018

- LBMP for May is \$28.78/MWh; lower than \$35.00/MWh in April 2018 and \$31.74/MWh in May 2017.
  - Day Ahead and Real Time Load Weighted LBMPs are lower compared to April.
- May 2018 average year-to-date monthly cost of \$50.20/MWh is a 37% increase from \$36.54/MWh in May 2017.
- Average daily sendout is 397 GWh/day in May; higher than 390 GWh/day in April 2018 and higher than 383 GWh/day in May 2017.
- Natural gas prices were lower and distillate prices were higher compared to the previous month.
  - Natural Gas (Transco Z6 NY) was \$2.55/MMBtu, down from \$2.79/MMBtu in April.
  - Natural gas prices are down 8.8% year-over-year.
  - Jet Kerosene Gulf Coast was \$15.96/MMBtu, up from \$14.94/MMBtu in April.
  - Ultra Low Sulfur No.2 Diesel NY Harbor was \$15.92/MMBtu, up from \$14.85/MMBtu in April.
  - Distillate prices are up 49.7% year-over-year.
- Uplift per MWh is higher compared to the previous month.
  - Uplift (not including NYISO cost of operations) is \$0.05/MWh; higher than (\$0.45)/MWh in April.
    - Local Reliability Share is \$0.22/MWh, higher than \$0.12/MWh in April.
    - Statewide Share is (\$0.17)/MWh, higher than (\$0.57)/MWh in April.
  - TSA \$ per NYC MWh is \$0.08/MWh.
  - Total uplift costs (Schedule 1 components including NYISO Cost of Operations) are higher than April.