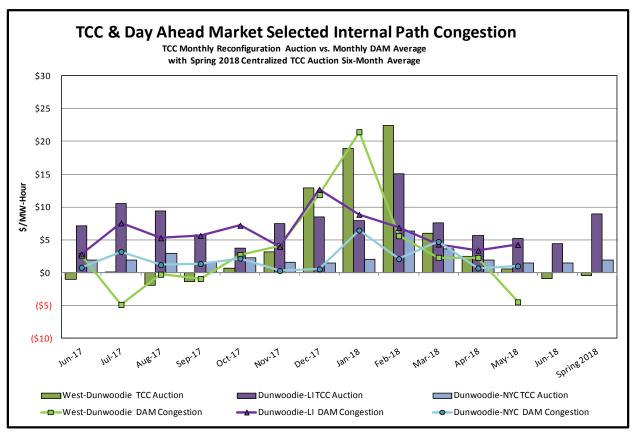

#### Market Performance Metrics

- Monthly Statewide Uplift Components and Rate
- RTM Congestion Residuals Monthly Trend
- RTM Congestion Residuals Daily Costs
- RTM Congestion Residuals Event Summary
- RTM Congestion Residuals Cost Categories
- DAM Congestion Residuals Monthly Trend
- DAM Congestion Residuals Daily Costs
- DAM Congestion Residuals Cost Categories
- NYCA Unit Uplift Components Monthly Trend
- NYCA Unit Uplift Components Daily Costs
- Local Reliability Costs Monthly Trend & Commitment Hours
- TCC Monthly Clearing Price with DAM Congestion
- ICAP Spot Market Clearing Price
- UCAP Awards