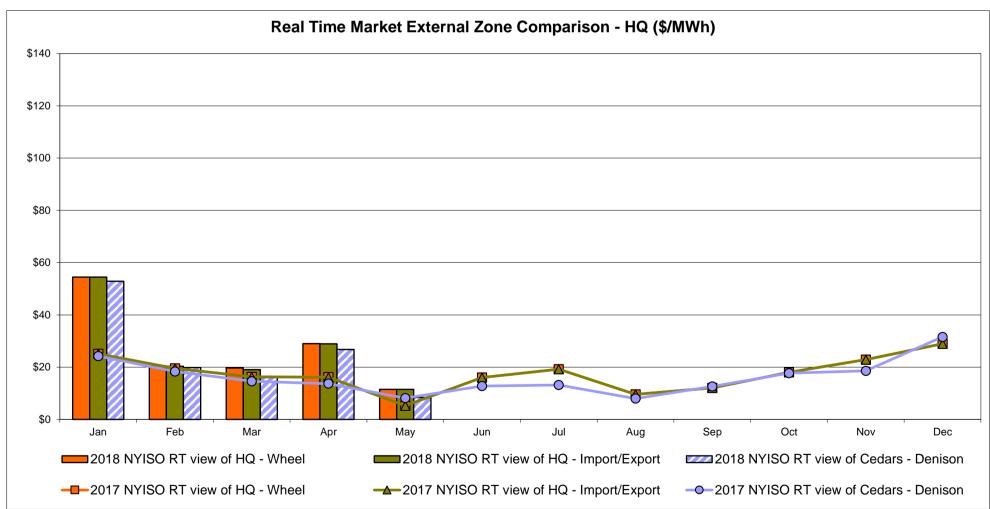

change factor used for May 2018 was 0.77724234416291 to US

HOEP: Hourly Ontario Energy Price Pre-Dispatch: Projected Energy Price

#### **External Controllable Line: Cross Sound Cable (New England)**





Note:

ISO-NE Forecast is an advisory posting @ 18:00 day before.

The DAM and R/T prices at the Shorham 13899 interface are used for ISO-NE.

The DAM and R/T prices at the CSC interface are used for NYISO.

#### **External Controllable Line: Northport - Norwalk (New England)**





#### Note:

ISO-NE Forecast is an advisory posting @ 18:00 day before.

The DAM and R/T prices at the Northport 138 interface are used for ISO-NE.

The DAM and R/T prices at the 1385 interface are used for NYISO.

### External Controllable Line: Neptune (PJM)





#### **External Comparison Hydro-Quebec**





Note:

Hydro-Quebec Prices are unavailable.

#### External Controllable Line: Linden VFT (PJM)





#### **External Controllable Line: Hudson (PJM)**





#### **NYISO Real Time Price Correction Statistics**

| <u>2018</u>                                                                                                                                                                                                                                                                                                                                                                                                                                                                                                                             |