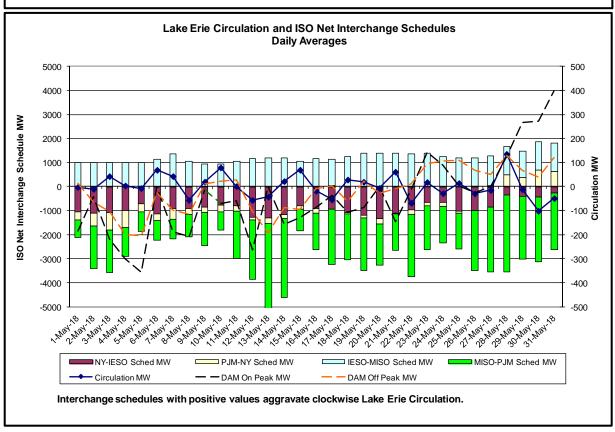

#### PAR Interconnection Congestion Coordination

<u>Category</u> <u>Description</u>

NY Represents the value NY realizes from Market-to-Market PAR Coordination when

experiencing congestion. This is the estimated savings to NY for additional deliveries into NY

RECO Represents the value of PJM's obligation to deliver 80% of service to RECO load over

Ramapo 5018. This is the estimated reduction in NYCA congestion due to the PJM delivery

of RECO over Ramapo 5018.

M2M PAR Settlement Market-to-Market PAR Coordination settlement on coordinated flowgates. Through April 2017

this value was included in the NY and RECO categories. The positive sign convention

indicates settlement to NY while the negative indicates settlement to PJM.