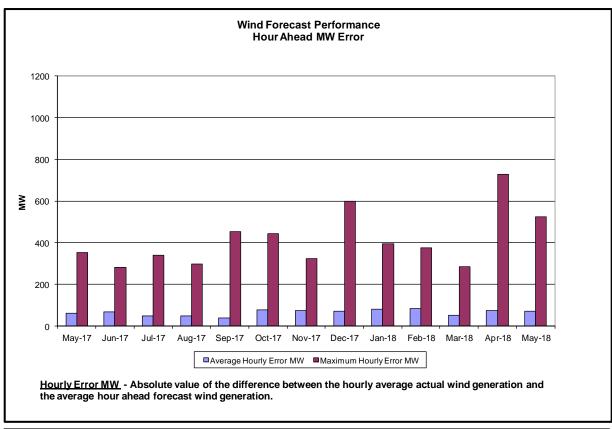

#### **Reliability Performance Metrics**

load demand.

<u>Day-Ahead Average Hourly Error %</u> - Average across all hours of the month of the absolute value of the difference between actual load demand and the Day-Ahead forecast load demand, divided by the actual load demand.