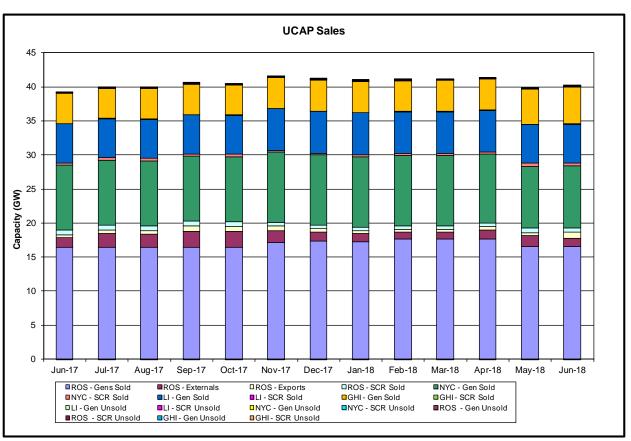

#### Market Performance Metrics

- Monthly Statewide Uplift Components and Rate
- RTM Congestion Residuals Monthly Trend
- RTM Congestion Residuals Daily Costs
- RTM Congestion Residuals Event Summary
- RTM Congestion Residuals Cost Categories
- DAM Congestion Residuals Monthly Trend
- DAM Congestion Residuals Daily Costs
- DAM Congestion Residuals Cost Categories
- NYCA Unit Uplift Components Monthly Trend
- NYCA Unit Uplift Components Daily Costs
- Local Reliability Costs Monthly Trend & Commitment Hours
- TCC Monthly Clearing Price with DAM Congestion
- ICAP Spot Market Clearing Price
- UCAP Awards