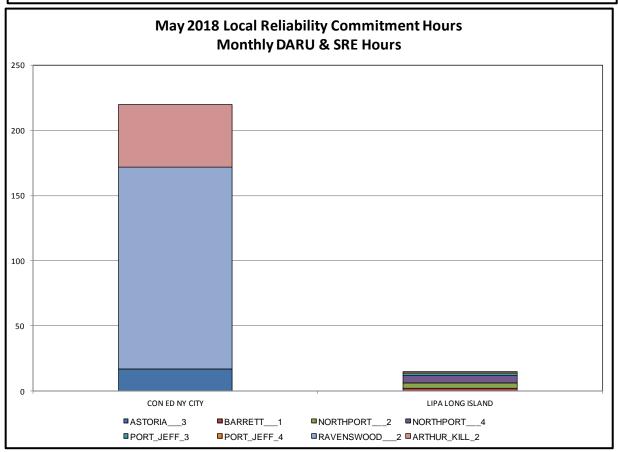

led outage for equipment modeled inservice for the TCC Auction. |  |  |  |  |  |
| Exte | ernal Outage Allocation                         | All TO by<br>Monthly<br>Allocation<br>Factor | Direct allocation to transmission equipment status change caused by change in status of external equipment.                                | Tie line required out-of-<br>service by TO of<br>neighboring control area.                |  |  |  |  |  |
| Cen  | tral East Commitment Derate                     | All TO by<br>Monthly<br>Allocation<br>Factor | Reductions in the DAM Central East_VC limit as compared to the TCC Auction limit, which are not associated with transmission line outages. |                                                                                           |  |  |  |  |  |



































# Market Performance Highlights May 2018

- LBMP for May is \$28.78/MWh; lower than \$35.00/MWh in April 2018 and \$31.74/MWh in May 2017.
  - Day Ahead and Real Time Load Weighted LBMPs are lower compared to April.
- May 2018 average year-to-date monthly cost of \$50.20/MWh is a 37% increase from \$36.54/MWh in May 2017.
- Average daily sendout is 397 GWh/day in May; higher than 390 GWh/day in April 2018 and higher than 383 GWh/day in May 2017.
- Natural gas prices were lower and distillate prices were higher compared to the previous month.
  - Natural Gas (Transco Z6 NY) was \$2.55/MMBtu, down from \$2.79/MMBtu in April.
  - Natural gas prices are down 8.8% year-over-year.
  - Jet Kerosene Gulf Coast was \$15.96/MMBtu, up from \$14.94/MMBtu in April.
  - Ultra Low