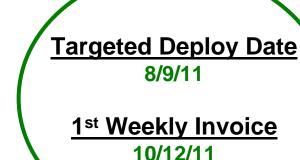

- Consolidated Invoice New Timeline
  - Flexible Invoice Period (FIP)
    - Example: October 2011

| FIP Invoice Dates    | Billing Period | Requital Dates | Disbursement Dates |
|----------------------|----------------|----------------|--------------------|
| 10/12/11<br>FIP V0.5 | 10/01 - 10/07  | 10/14/11       | 10/18/11           |
| 10/19/11<br>FIP V0.5 | 10/08 - 10/14  | 10/21/11       | 10/25/11           |
| 10/26/11<br>FIP V0.5 | 10/15 - 10/21  | 10/28/11       | 11/01/11           |
| 11/02/11<br>FIP V0.5 | 10/22 - 10/28  | 11/04/11       | 11/08/11           |