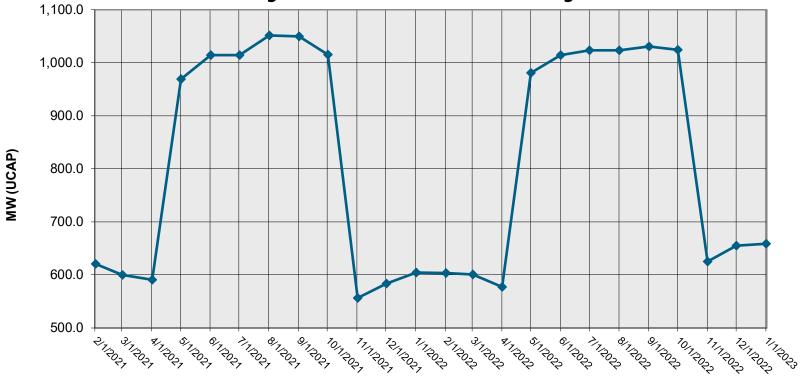

|
| В                               | 15.1       |  |  |  |
| С                               | 36.2       |  |  |  |
| D                               | 180.7      |  |  |  |
| E                               | 14.7       |  |  |  |
| F                               | 49.5       |  |  |  |
| G                               | 19.1       |  |  |  |
| Н                               | 7.2        |  |  |  |
| I                               | 15.3       |  |  |  |
| J                               | 196.1      |  |  |  |
| K                               | 12.2       |  |  |  |
| Total                           | otal 658.6 |  |  |  |



## SCR UCAP MW Availability Monthly Comparison November 2022, December 2022 & January 2023



### UCAP MW Available by Month February 2021 – January 2023



DATE

Enrolled MW



## Expected MW for Scarcity Pricing January 2023 – Prior to Close of Partial Sales

| Month        | Zone | Expected Mandatory SCR MW | Expected Voluntary SCR MW | Expected<br>EDRP MW |
|--------------|------|---------------------------|---------------------------|---------------------|
| January 2023 | Α    | 135.9                     | 58.6                      | 0.0                 |
| January 2023 | В    | 15.3                      | 6.6                       | 0.0                 |
| January 2023 | С    | 54.1                      | 19.1                      | 0.0                 |
| January 2023 | D    | 126.8                     | 53.0                      | 0.0                 |
| January 2023 | E    | 13.2                      | 5.0                       | 0