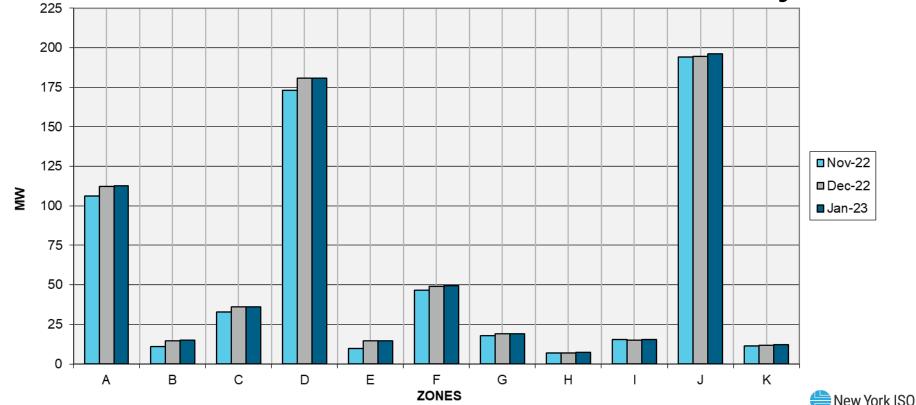

## SCR UCAP MW Availability Monthly Comparison November 2022, December 2022 & January 2023