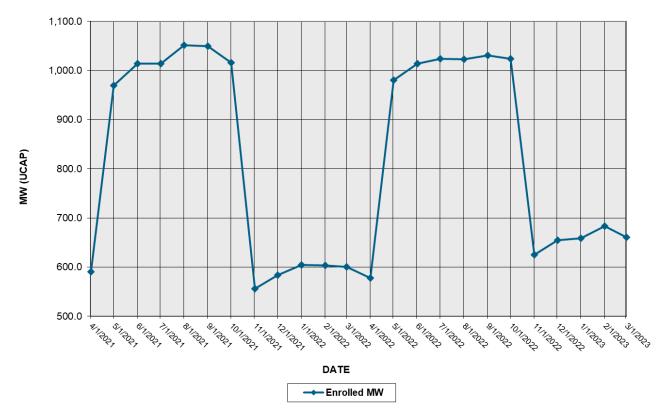

122.1     |  |  |  |
| В                               | 15.0      |  |  |  |
| С                               | 31.9      |  |  |  |
| D                               | 180.4     |  |  |  |
| Е                               | 14.3      |  |  |  |
| F                               | 48.7      |  |  |  |
| G                               | 18.3      |  |  |  |
| Н                               | 7.2       |  |  |  |
| I                               | 15.4      |  |  |  |
| J                               | 195.7     |  |  |  |
| К                               | 11.9      |  |  |  |
| Total                           | 660.9     |  |  |  |



# SCR UCAP MW Availability Monthly Comparison January 2023, February 2023, & March 2023



#### UCAP MW Available by Month April 2021 – March 2023



#### Expected MW for Scarcity Pricing March 2023 – Prior to Close of Partial Sales

| Month      | Zone | Expected Mandatory<br>SCR MW | Expected Voluntary<br>SCR MW | Expected<br>EDRP MW |
|------------|------|------------------------------|------------------------------|---------------------|
| March 2023 | Α    | 129.5                        | 55.8                         | 0.0                 |
| March 2023 | В    | 15.5                         | 6.7                          | 0.0                 |
| March 2023 | С    | 50.1                         | 17.6                         | 0.0                 |
| March 2023 | D    | 126.8                        | 53.0                         | 0.0                 |
| March 2023 | Е    | 12.9                         | 4.9