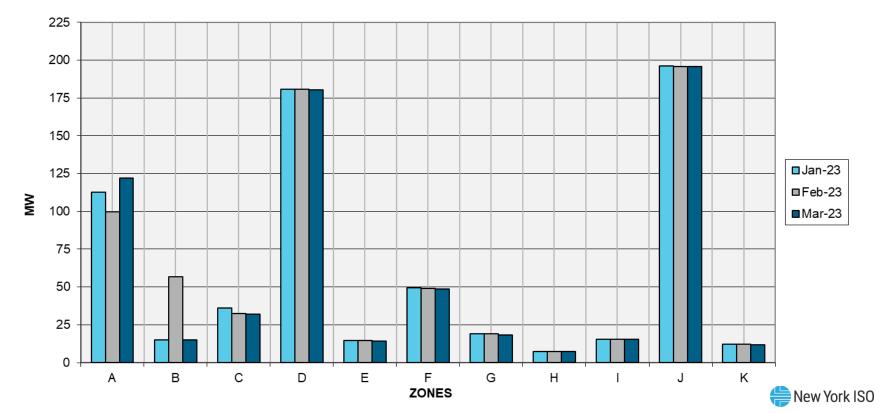

# SCR UCAP MW Availability Monthly Comparison January 2023, February 2023, & March 2023

### **SCR Enrollment for March 2023**

| Special Case Resources          |           |  |  |  |
|---------------------------------|-----------|--|--|--|
| UCAP Available for ICAP Auction |           |  |  |  |
| Zone                            | MW (UCAP) |  |  |  |
| А                               | 122.1     |  |  |  |
| В                               | 15.0      |  |  |  |
| С                               | 31.9      |  |  |  |
| D                               | 180.4     |  |  |  |
| Е                               | 14.3      |  |  |  |
| F                               | 48.7      |  |  |  |
| G                               | 18.3      |  |  |  |
| Н                               | 7.2       |  |  |  |
| I                               | 15.4      |  |  |  |
| J                               | 195.7     |  |  |  |
| К                               | 11.9      |  |  |  |
| Total                           | 660.9     |  |  |  |