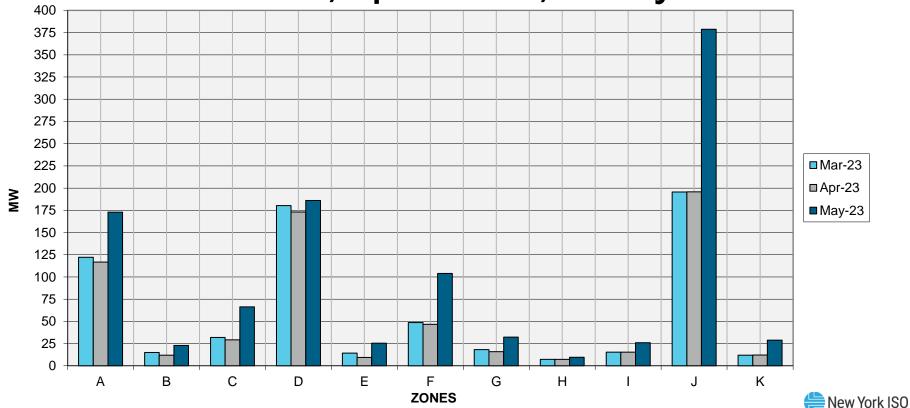

## SCR UCAP MW Availability Monthly Comparison March 2023, April 2023, & May 2023