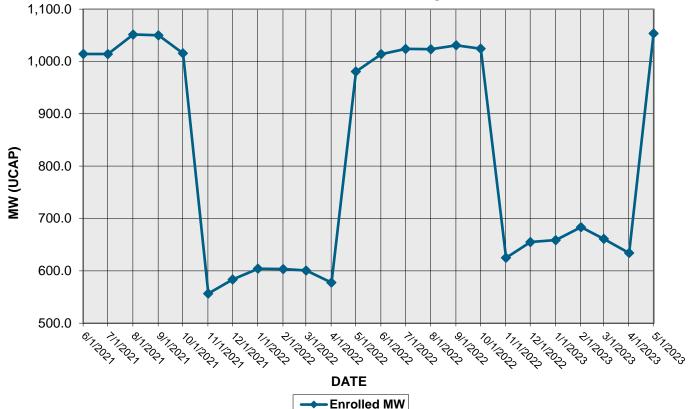

| 172.9     |  |  |  |
| В                               | 22.9      |  |  |  |
| С                               | 66.4      |  |  |  |
| D                               | 186.0     |  |  |  |
| E                               | 25.4      |  |  |  |
| F                               | 103.9     |  |  |  |
| G                               | 32.4      |  |  |  |
| Н                               | 9.7       |  |  |  |
| I                               | 26.1      |  |  |  |
| J                               | 378.7     |  |  |  |
| K                               | 28.9      |  |  |  |
| Total                           | 1053.3    |  |  |  |



## SCR UCAP MW Availability Monthly Comparison March 2023, April 2023, & May 2023



### UCAP MW Available by Month June 2021 – May 2023



## Expected MW for Scarcity Pricing May 2023 – Prior to Close of Partial Sales

| Month    | Zone | Expected Mandatory SCR MW | Expected Voluntary<br>SCR MW | Expected<br>EDRP MW |
|----------|------|---------------------------|------------------------------|---------------------|
| May 2023 | Α    | 182.7                     | 78.8                         | 0.0                 |
| May 2023 | В    | 23.7                      | 10.2                         | 0.0                 |
| May 2023 | С    | 68.3                      | 24.0                         | 0.0                 |
| May 2023 | D    | 137.5                     | 57.4                         | 0.0                 |
| May 2023 | E    | 21.3                      | 8.0                          | 0.0                 |
| May 2023