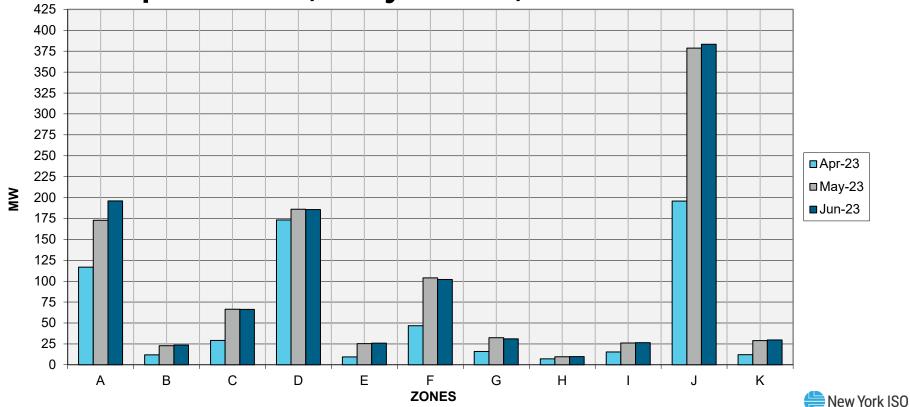

## SCR UCAP MW Availability Monthly Comparison April 2023, May 2023, & June 2023