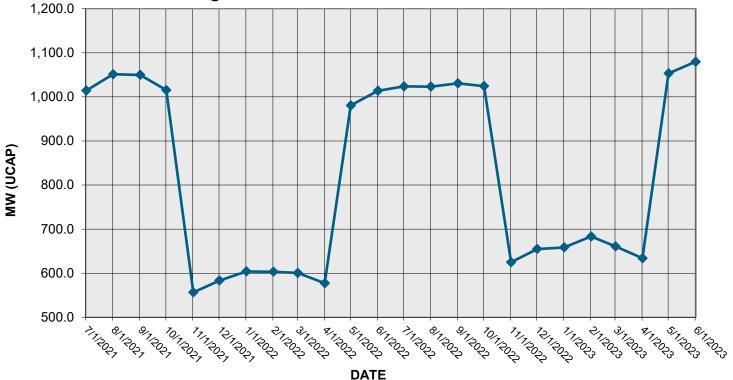

В                               | 23.6      |  |  |  |  |
| С                               | 66.2      |  |  |  |  |
| D                               | 185.6     |  |  |  |  |
| E                               | 25.9      |  |  |  |  |
| F                               | 102.1     |  |  |  |  |
| G                               | 31.1      |  |  |  |  |
| Н                               | 9.9       |  |  |  |  |
| I                               | 26.4      |  |  |  |  |
| J                               | 383.2     |  |  |  |  |
| K                               | 29.7      |  |  |  |  |
| Total                           | 1079.6    |  |  |  |  |



## SCR UCAP MW Availability Monthly Comparison April 2023, May 2023, & June 2023



### UCAP MW Available by Month July 2021 – June 2023



Enrolled MW

## Expected MW for Scarcity Pricing June 2023 – Prior to Close of Partial Sales

|           |      | Expected Mandatory | Expected Voluntary | Expected |
|-----------|------|--------------------|--------------------|----------|
| Month     | Zone | SCR MW             | SCR MW             | EDRP MW  |
| June 2023 | Α    | 206.5              | 89.1               | 0.0      |
| June 2023 | В    | 24.3               | 10.4               | 0.0      |
| June 2023 | С    | 68.1               | 24.0               | 0.0      |
| June 2023 | D    | 137.6              | 57.5               | 0.0      |
| June 2023 | Е    | 21.7               | 8.2                | 0.0      |
| June 2023 | F    | 112.0              | 37.3               | 0.0      |
| June 2023 | G    | 31.7