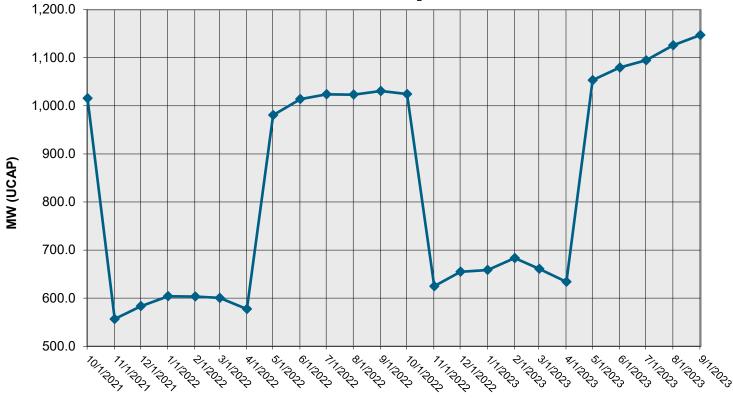

| 67.1   |  |  |  |
| D                                              | 190.5  |  |  |  |
| E                                              | 27.1   |  |  |  |
| F                                              | 103.9  |  |  |  |
| G                                              | 32.6   |  |  |  |
| Н                                              | 9.9    |  |  |  |
| I                                              | 27.8   |  |  |  |
| J                                              | 386.0  |  |  |  |
| K                                              | 29.7   |  |  |  |
| Total                                          | 1147.1 |  |  |  |



## SCR UCAP MW Availability Monthly Comparison July 2023, August 2023, & September 2023



### UCAP MW Available by Month October 2021 – September 2023



## Expected MW for Scarcity Pricing September 2023 – Prior to Close of Partial Sales

| Month          | Zone | Expected Mandatory SCR MW | Expected Voluntary<br>SCR MW | Expected<br>EDRP MW |
|----------------|------|---------------------------|------------------------------|---------------------|
| September 2023 | Α    | 260.2                     | 112.2                        | 0.0                 |
| September 2023 | В    | 24.7                      | 10.6                         | 0.0                 |
| September 2023 | С    | 68.8                      | 24.2                         | 0.0                 |
| September 2023 | D    | 138.8                     | 58.0                         | 0.0                 |
| September 2023 | Ε    | 22.7                      | 8.6