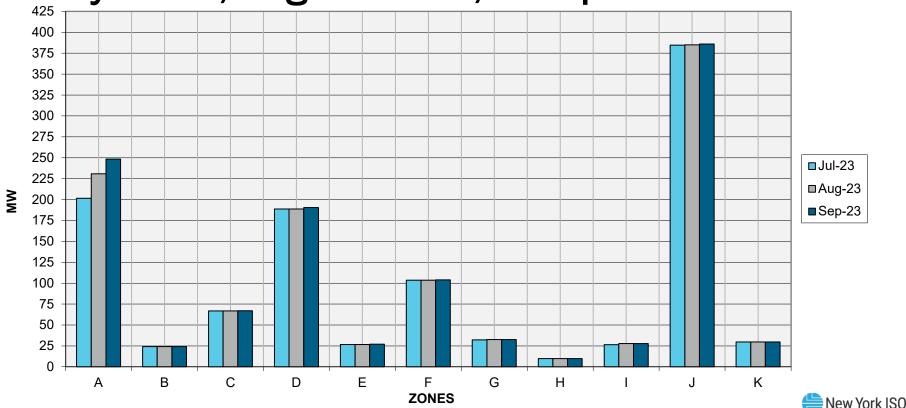

## SCR UCAP MW Availability Monthly Comparison July 2023, August 2023, & September 2023

#### SCR Enrollment for September 2023

| Special Case Resources                         |        |  |  |  |
|------------------------------------------------|--------|--|--|--|
| UCAP Available for ICAP Auction Zone MW (UCAP) |        |  |  |  |
|                                                | ,      |  |  |  |
| A                                              | 248.4  |  |  |  |
| В                                              | 24.1   |  |  |  |
| С                                              | 67.1   |  |  |  |
| D                                              | 190.5  |  |  |  |
| E                                              | 27.1   |  |  |  |
| F                                              | 103.9  |  |  |  |
| G                                              | 32.6   |  |  |  |
| Н                                              | 9.9    |  |  |  |
| I                                              | 27.8   |  |  |  |
| J                                              | 386.0  |  |  |  |
| K                                              | 29.7   |  |  |  |
| Total                                          | 1147.1 |  |  |  |