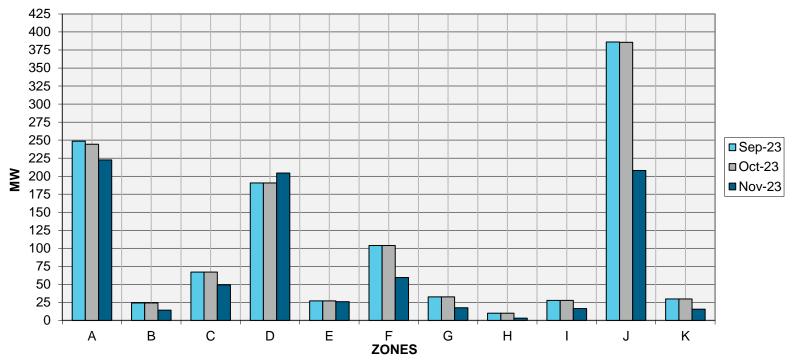

# SCR UCAP MW Availability Monthly Comparison September 2023, October 2023, November 2023

#### **SCR Enrollment for November 2023**

| Special Case Resources UCAP Available for ICAP Auction |           |  |  |  |  |
|--------------------------------------------------------|-----------|--|--|--|--|
| Zone                                                   | MW (UCAP) |  |  |  |  |
| А                                                      | 222.5     |  |  |  |  |
| В                                                      | 14.2      |  |  |  |  |
| С                                                      | 49.3      |  |  |  |  |
| D                                                      | 204.3     |  |  |  |  |
| E                                                      | 25.9      |  |  |  |  |
| F                                                      | 59.5      |  |  |  |  |
| G                                                      | 17.5      |  |  |  |  |
| Н                                                      | 3.1       |  |  |  |  |
| 1                                                      | 16.4      |  |  |  |  |
| J                                                      | 207.9     |  |  |  |  |
| K                                                      | 15.5      |  |  |  |  |
| Total                                                  | 836.1     |  |  |  |  |