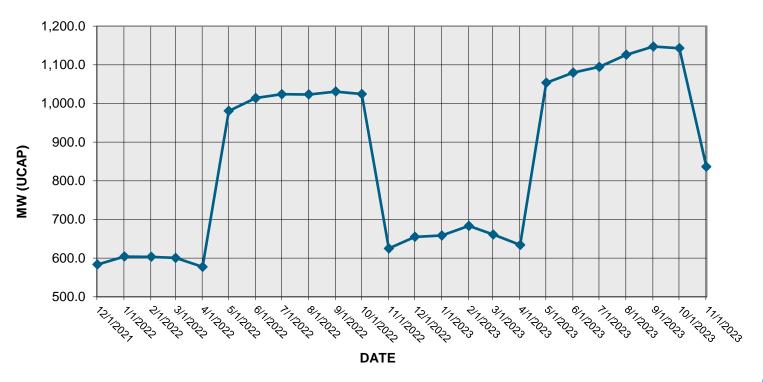

| 25.9      |  |  |  |  |
| F                                                      | 59.5      |  |  |  |  |
| G                                                      | 17.5      |  |  |  |  |
| Н                                                      | 3.1       |  |  |  |  |
| 1                                                      | 16.4      |  |  |  |  |
| J                                                      | 207.9     |  |  |  |  |
| K                                                      | 15.5      |  |  |  |  |
| Total                                                  | 836.1     |  |  |  |  |



# SCR UCAP MW Availability Monthly Comparison September 2023, October 2023, November 2023



## UCAP MW Available by Month December 2021 – November 2023





### **Expected MW for Scarcity Pricing**

#### **November 2023 – Prior to Close of Partial Sales**

|               |      | Expected Mandatory | Expected Voluntary | Expected |
|---------------|------|--------------------|--------------------|----------|
| Month         | Zone | SCR MW             | SCR MW             | EDRP MW  |
| November 2023 | Α    | 236.4              | 102.0              | 0.0      |
| November 2023 | В    | 14.0               | 6.0                | 0.0      |
| November 2023 | С    | 48.0               | 16.9               | 0.0      |
| November 2023 | D    | 139.0              | 58.1               | 0.0      |
| November 2023 | Ε    | 21.5               | 8.1                | 0.0      |
| November 2023 | F    | 63.5               | 21.2               | 0.0