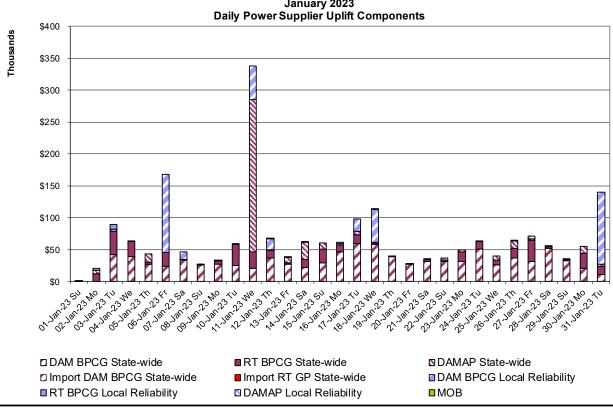

#### Market Performance Metrics

- Monthly Statewide Uplift Components and Rate
- RTM Congestion Residuals Monthly Trend
- RTM Congestion Residuals Daily Costs
- RTM Congestion Residuals Event Summary
- RTM Congestion Residuals Cost Categories
- DAM Congestion Residuals Monthly Trend
- DAM Congestion Residuals Daily Costs
- DAM Congestion Residuals Cost Categories
- NYCA Unit Uplift Components Monthly Trend
- NYCA Unit Uplift Components Daily Costs
- Local Reliability Costs Monthly Trend & Commitment Hours
- TCC Monthly Clearing Price with DAM Congestion
- ICAP Spot Market Clearing Price
- UCAP Awards

# Market Performance Highlights January 2023

- LBMP for January is \$42.10/MWh; lower than \$110.17/MWh in December 2022 and \$134.79/MWh in January 2022.
  - Day Ahead Load Weighted LBMPs and Real Time Load Weighted LBMPs are lower compared to December.
- January 2023 average year-to-date monthly cost of \$46.64/MWh is an 66% decrease from \$137.49/MWh in January 2022.
- Average daily sendout is 410 GWh/day in January; lower than 421 GWh/day in December 2022 and 451 GWh/day in January 2022.
- Natural gas prices are lower and distillate prices are higher compared to the previous month.
  - Natural Gas (Transco Z6 NY) was \$3.20/MMBtu, down from \$10.75/MMBtu in December.
  - Natural gas prices (Transco Z6 NY) are down 71.3% year-over-year.
  - Jet Kerosene Gulf Coast was \$26.44/MMBtu, up from \$21.38/MMBtu in December.
  - Ultra Low Sulfur No.2 Diesel NY Harbor was \$23.44/MMBtu, up from \$22.30/MMBtu in December.
  - Distillate prices are up 36.8% year-over-year.
- Uplift per MWh is higher compared to the previous month.
  - Uplift (not including NYISO cost of operations) is (\$0.38)/MWh; higher than (\$0.77)/MWh in December.
    - Local Reliability Share is \$0.03/MWh, lower than \$0.25/MWh in December.
    - Statewide Share is (\$0.41)/MWh, higher than (\$1.02)/MWh in December.
  - TSA \$ per NYC MWh is \$0.00/MWh.
  - Total uplift costs (Schedule 1 components including NYISO Cost of Operations) are higher than December.