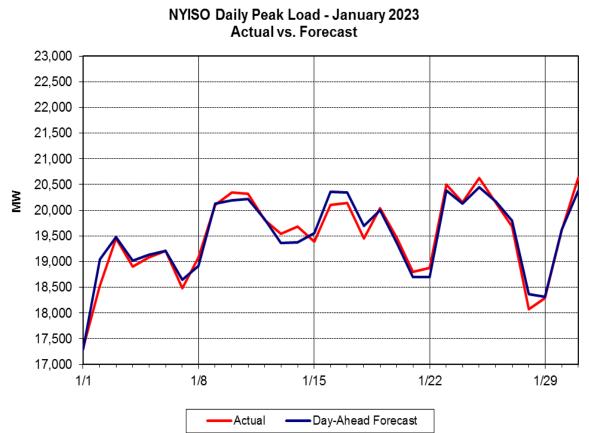

### **January 2023 Operations Performance Highlights**

- January 2023 peak load of 20,641 MW occurred on 01/31/2023 HB 18
- Winter 2022-2023 capability period peak load to date of 22,004MW occurred on 12/24/2022 HB 17
- All-time winter capability period peak load of 25,738 MW occurred on 01/07/2014 HB 18
- 0.0 hours of Thunderstorm Alerts were declared
- 76 hours of NERC TLR level 3 curtailment