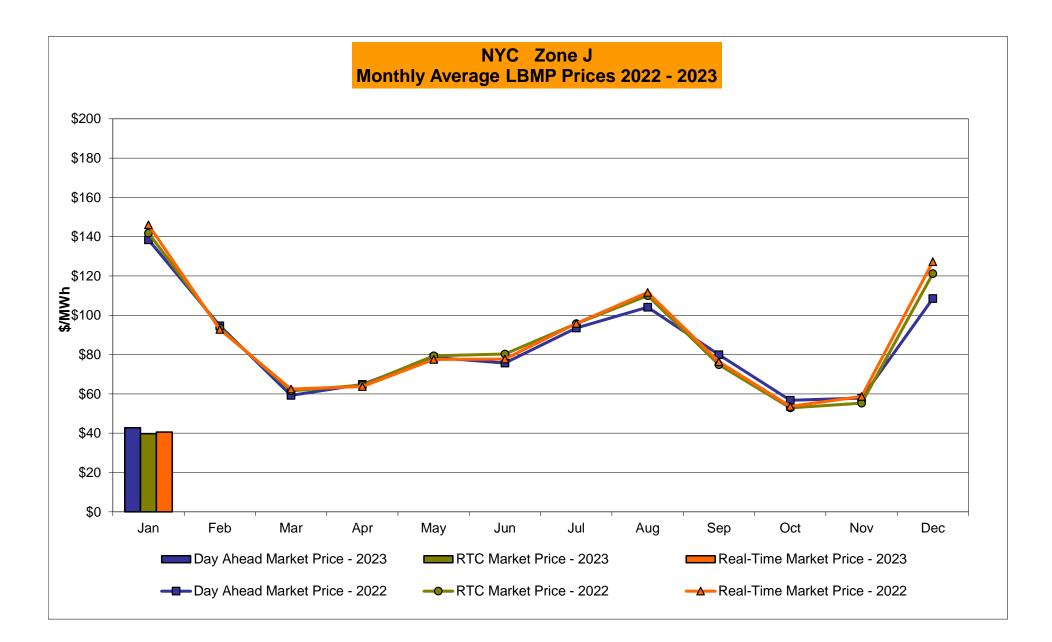

#### January 2023 Zonal LBMP Statistics for NYISO (\$/MWh)

|                    | WEST<br>Zone A | GENESEE<br>Zone B | NORTH<br>Zone D | CENTRAL<br>Zone C | MOHAWK<br>VALLEY<br><u>Zone E</u> | CAPITAL<br>Zone F | HUDSON<br>VALLEY<br><u>Zone G</u> | MILLWOOD<br>Zone H | DUNWOODIE<br><u>Zone I</u> | NEW YORK<br>CITY<br><u>Zone J</u> | LONG<br>ISLAND<br><u>Zone K</u> |
|--------------------|----------------|-------------------|-----------------|-------------------|-----------------------------------|-------------------|-----------------------------------|--------------------|----------------------------|-----------------------------------|---------------------------------|
| DAY AHEAD LBMP     | 00.44          | 00.00             | 04.44           | 04.05             | 05.00                             | 45.07             | 40.05                             | 10.04              | 40.05                      | 40.77                             | 50.44                           |
| Unweighted Price * | 32.11          | 32.92             | 31.41           | 34.05             | 35.03                             | 45.67             | 42.25                             | 42.61              | 42.65                      | 42.77                             | 52.14                           |
| Standard Deviation | 7.94           | 7.84              | 8.57            | 7.99              | 8.56                              | 14.92             | 11.07                             | 11.16              | 11.12                      | 11.09                             | 15.95                           |
| RTC LBMP           |                |                   |                 |                   |                                   |                   |                                   |                    |                            |                                   |                                 |
| Unweighted Price * | 28.86          | 31.56             | 30.44           | 33.58             | 33.61                             | 42.00             | 39.40                             | 39.68              | 39.69                      | 39.75                             | 50.76                           |
| Standard Deviation | 28.08          | 28.29             | 29.89           | 29.22             | 30.30                             | 32.68             | 31.34                             | 31.59              | 31.52                      | 31.63                             | 58.05                           |
| REAL TIME LBMP     |                |                   |                 |                   |                                   |                   |                                   |                    |                            |                                   |                                 |
| Unweighted Price * | 30.11          | 32.19             | 30.93           | 33.89             | 34.22                             | 43.63             | 40.27                             | 40.54              | 40.55                      | 40.56                             | 49.29                           |
| Standard Deviation | 41.64          | 42.11             | 43.92           | 43.13             | 44.80                             | 50.86             | 45.82                             | 46.13              | 46.01                      | 46.17                             | 57.86                           |
|                    |                |                   |                 |                   |                                   | 50.00             |                                   |                    |                            |                                   |                                 |