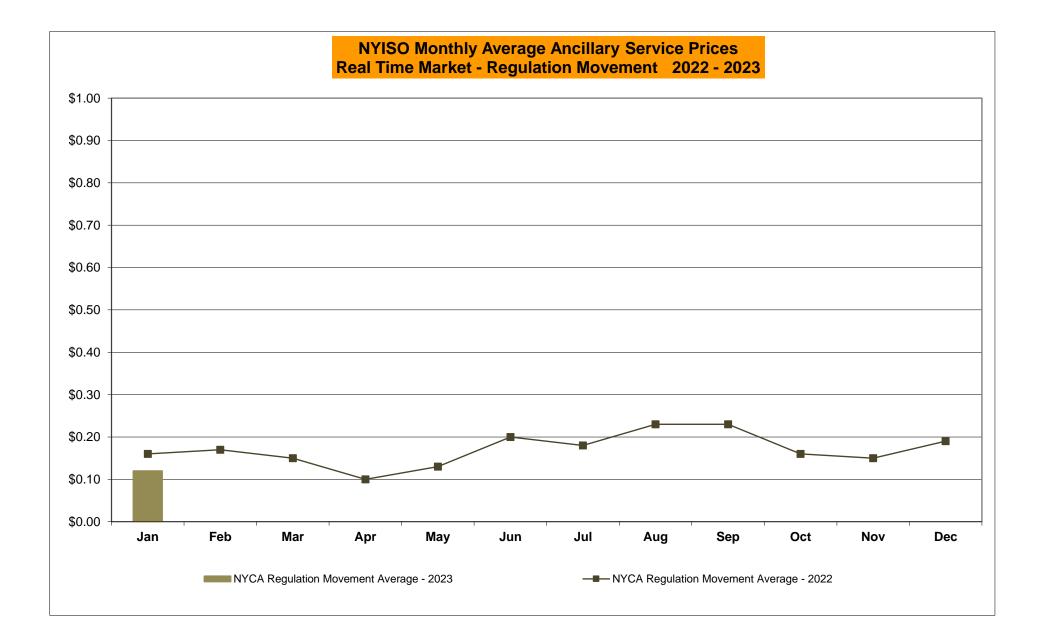

#### NYISO Average Cost/MWh (Energy and Ancillary Services) \* from the LBMP Customer point of view

| 2023                                   | <u>January</u>           | <u>February</u> | <u>March</u>  | <u>April</u>  | May           | <u>June</u>   | <u>July</u>          | <u>August</u> | <u>September</u>   | <u>October</u> | <u>November</u> | <u>December</u> |
|----------------------------------------|--------------------------|-----------------|---------------|---------------|---------------|---------------|----------------------|---------------|--------------------|----------------|-----------------|-----------------|
| LBMP                                   | 42.10                    | -               |               | -             | -             |               | -                    | -             | -                  |                |                 |                 |
| NTAC                                   | 2.82                     |                 |               |               |               |               |                      |               |                    |                |                 |                 |
| Reserve                                | 0.72                     |                 |               |               |               |               |                      |               |                    |                |                 |                 |
| Regulation                             | 0.09                     |                 |               |               |               |               |                      |               |                    |                |                 |                 |
| NYISO Cost of Operations               | 0.77                     |                 |               |               |               |               |                      |               |                    |                |                 |                 |
| FERC Fee Recovery                      | 0.08                     |                 |               |               |               |               |                      |               |                    |                |                 |                 |
| Uplift                                 | (0.38)                   |                 |               |               |               |               |                      |               |                    |                |                 |                 |
| Uplift: Local Reliability Share        | 0.03                     |                 |               |               |               |               |                      |               |                    |                |                 |                 |
| Uplift: Statewide Share                | (0.41)                   |                 |               |               |               |               |                      |               |                    |                |                 |                 |
| Voltage Support and Black Start        | 0.42                     |                 |               |               |               |               |                      |               |                    |                |                 |                 |
| Avg Monthly Cost                       | 46.56                    |                 |               |               |               |               |                      |               |                    |                |                 |                 |
| Avg YTD Cost                           | 46.64                    |                 |               |               |               |               |                      |               |                    |                |                 |                 |
| Avg TTD Cost                           | 40.04                    |                 |               |               |               |               |                      |               |                    |                |                 |                 |
| TSA \$ per NYC MWh                     | 0.00                     |                 |               |               |               |               |                      |               |                    |                |                 |                 |
| 2022                                   | lonuony                  | February        | Morob         | April         | Mov           | luno          | lukz                 | August        | Sontombor          | Octobor        | November        | December        |
| LBMP                                   | <u>January</u><br>134.79 | February        | March         | <u>April</u>  | <u>May</u>    | <u>June</u>   | <u>July</u><br>99.47 | August        | September<br>78.01 | October        | November        | December        |
| NTAC                                   | 1.43                     | 94.06           | 56.78<br>1.48 | 56.46<br>1.17 | 70.60<br>2.46 | 76.72<br>2.07 | 99.47<br>3.65        | 108.85        | 78.91<br>1.44      | 53.11<br>3.21  | 52.47<br>3.91   | 110.17<br>2.23  |
| Reserve                                | 1.43                     | 0.95<br>1.21    | 0.83          | 0.81          | 2.40<br>0.74  | 2.07          | 3.65<br>0.87         | 1.69<br>0.65  | 0.86               | 3.21<br>1.02   | 0.89            | 2.23<br>0.49    |
|                                        | 0.27                     | 0.19            | 0.83          | 0.01          | 0.74          | 0.88          | 0.87                 | 0.65          | 0.88               | 0.18           | 0.89            | 0.49            |
| Regulation<br>NYISO Cost of Operations | 0.27                     | 0.19            | 0.17          | 0.12          | 0.13          | 0.15          | 0.12                 | 0.13          | 0.18               | 0.18           | 0.13            | 0.12            |
| FERC Fee Recovery                      | 0.73                     | 0.72            | 0.74          | 0.74          | 0.74          | 0.75          | 0.76                 | 0.76          | 0.78               | 0.73           | 0.74            | 0.73            |
| Uplift                                 | (1.50)                   | (1.73)          | (0.09)        | (0.36)        | (0.05)        | (0.61)        | (1.58)               | (1.91)        | (0.78)             | (0.45)         | (0.68)          | (0.77)          |
| Uplift: Local Reliability Share        | 0.09                     | 0.04            | 0.27          | 0.43          | 0.60          | 0.46          | 0.54                 | 0.47          | 0.39               | 0.27           | 0.06            | 0.25            |
| Uplift: Statewide Share                | (1.59)                   | (1.77)          | (0.36)        | (0.79)        | (0.65)        | (1.07)        | (2.12)               | (2.38)        | (1.18)             | (0.72)         | (0.74)          | (1.02)          |
| Voltage Support and Black Start        | 0.42                     | 0.41            | 0.43          | 0.43          | 0.43          | 0.43          | 0.43                 | 0.43          | 0.44               | 0.42           | 0.42            | 0.42            |
| Avg Monthly Cost                       | 137.41                   | 95.82           | 60.34         | 59.38         | 75.07         | 80.17         | 103.73               | 110.61        | 81.81              | 58.26          | 57.91           | 113.40          |
| Avg montiny oost                       | 101171                   | 00.02           | 00.04         | 00.00         | 10.01         | 00.17         | 100.10               | 110.01        | 01.01              | 00.20          | 07.01           | 110.40          |
| Avg YTD Cost                           | 137.49                   | 118.36          | 100.65        | 91.92         | 88.82         | 87.37         | 90.31                | 93.42         | 92.27              | 89.47          | 86.97           | 89.23           |
| TSA \$ per NYC MWh                     | 0.00                     | 2.98            | 0.00          | 0.00          | 0.11          | 0.00          | 3.98                 | 1.70          | 0.06               | 0.00           | 0.00            | 0.01            |