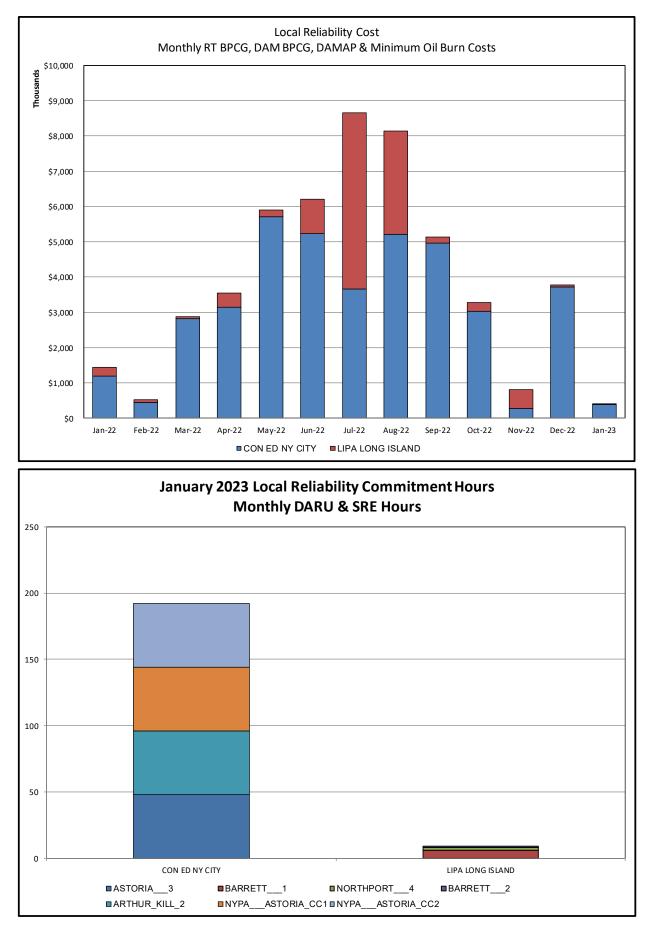

#### Market Performance Metrics

- Monthly Statewide Uplift Components and Rate
- RTM Congestion Residuals Monthly Trend
- RTM Congestion Residuals Daily Costs
- RTM Congestion Residuals Event Summary
- RTM Congestion Residuals Cost Categories
- DAM Congestion Residuals Monthly Trend
- DAM Congestion Residuals Daily Costs
- DAM Congestion Residuals Cost Categories
- NYCA Unit Uplift Components Monthly Trend
- NYCA Unit Uplift Components Daily Costs
- Local Reliability Costs Monthly Trend & Commitment Hours
- TCC Monthly Clearing Price with DAM Congestion
- ICAP Spot Market Clearing Price
- UCAP Awards

# Market Performance Highlights January 2023

- LBMP for January is \$42.10/MWh; lower than \$110.17/MWh in December 2022 and \$134.79/MWh in January 2022.
  - Day Ahead Load Weighted LBMPs and Real Time Load Weighted LBMPs are lower compared to December.
- January 2023 average year-to-date monthly cost of \$46.64/MWh is an 66% decrease from \$137.49/MWh in January 2022.
- Average daily sendout is 410 GWh/day in January; lower than 421 GWh/day in December 2022 and 451 GWh/day in January 2022.
- Natural gas prices are lower and distillate prices are higher compared to the previous month.
  - Natural Gas (Transco Z6 NY) was \$3.20/MMBtu, down from \$10.75/MMBtu in December.
  - Natural gas prices (Transco Z6 NY) are down 71.3% year-over-year.
  - Jet Kerosene Gulf Coast was \$26.44/MMBtu, up from \$21.38/MMBtu in December.
  - Ultra Low Sulfur No.2 Diesel NY Harbor was \$23.44/MMBtu, up from \$22.30/MMBtu in December.
  - Distillate prices are up 36.8% year-over-year.
- Uplift per MWh is higher compared to the previous month.
  - Uplift (not including NYISO cost of operations) is (\$0.38)/MWh; higher than (\$0.77)/MWh in December.
    - Local Reliability Share is \$0.03/MWh, lower than \$0.25/MWh in December.
    - Statewide Share is (\$0.41)/MWh, higher than (\$1.02)/MWh in December.
  - TSA \$ per NYC MWh is \$0.00/MWh.
  - Total uplift costs (Schedule 1 components including NYISO Cost of Operations) are higher than December.