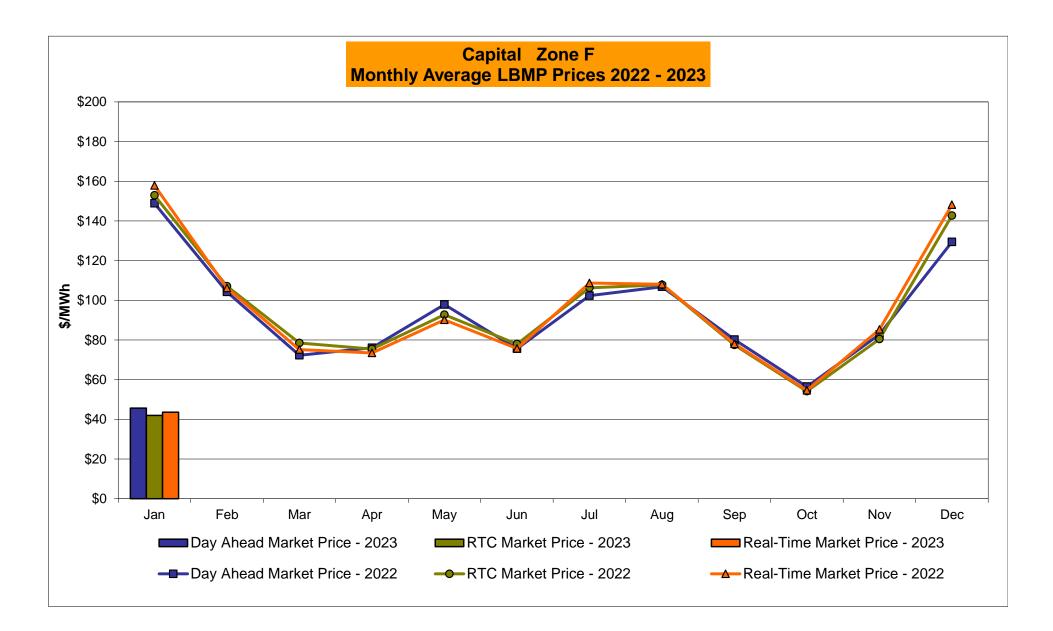

#### January 2023 Zonal LBMP Statistics for NYISO (\$/MWh)

|                    | WEST<br>Zone A | GENESEE<br>Zone B | NORTH<br>Zone D | CENTRAL<br>Zone C | MOHAWK<br>VALLEY<br><u>Zone E</u> | CAPITAL<br>Zone F | HUDSON<br>VALLEY<br><u>Zone G</u> | MILLWOOD<br>Zone H | DUNWOODIE<br><u>Zone I</u> | NEW YORK<br>CITY<br><u>Zone J</u> | LONG<br>ISLAND<br><u>Zone K</u> |
|--------------------|----------------|-------------------|-----------------|-------------------|-----------------------------------|-------------------|-----------------------------------|--------------------|----------------------------|-----------------------------------|---------------------------------|
| DAY AHEAD LBMP     | 00.44          | 00.00             | 04.44           | 04.05             | 05.00                             | 45.07             | 40.05                             | 10.04              | 40.05                      | 40.77                             | 50.44                           |
| Unweighted Price * | 32.11          | 32.92             | 31.41           | 34.05             | 35.03                             | 45.67             | 42.25                             | 42.61              | 42.65                      | 42.77                             | 52.14                           |
| Standard Deviation | 7.94           | 7.84              | 8.57            | 7.99              | 8.56                              | 14.92             | 11.07                             | 11.16              | 11.12                      | 11.09                             | 15.95                           |
| RTC LBMP           |                |                   |                 |                   |                                   |                   |                                   |                    |                            |                                   |                                 |
| Unweighted Price * | 28.86          | 31.56             | 30.44           | 33.58             | 33.61                             | 42.00             | 39.40                             | 39.68              | 39.69                      | 39.75                             | 50.76                           |
| Standard Deviation | 28.08          | 28.29             | 29.89           | 29.22             | 30.30                             | 32.68             | 31.34                             | 31.59              | 31.52                      | 31.63                             | 58.05                           |
| REAL TIME LBMP     |                |                   |                 |                   |                                   |                   |                                   |                    |                            |                                   |                                 |
| Unweighted Price * | 30.11          | 32.19             | 30.93           | 33.89             | 34.22                             | 43.63             | 40.27                             | 40.54              | 40.55                      | 40.56                             | 49.29                           |
| Standard Deviation | 41.64          | 42.11             | 43.92           | 43.13             | 44.80                             | 50.86             | 45.82                             | 46.13              | 46.01                      | 46.17                             | 57.86                           |
|                    |                |                   |                 |                   |                                   | 50.00             |                                   |                    |                            |                                   |                                 |