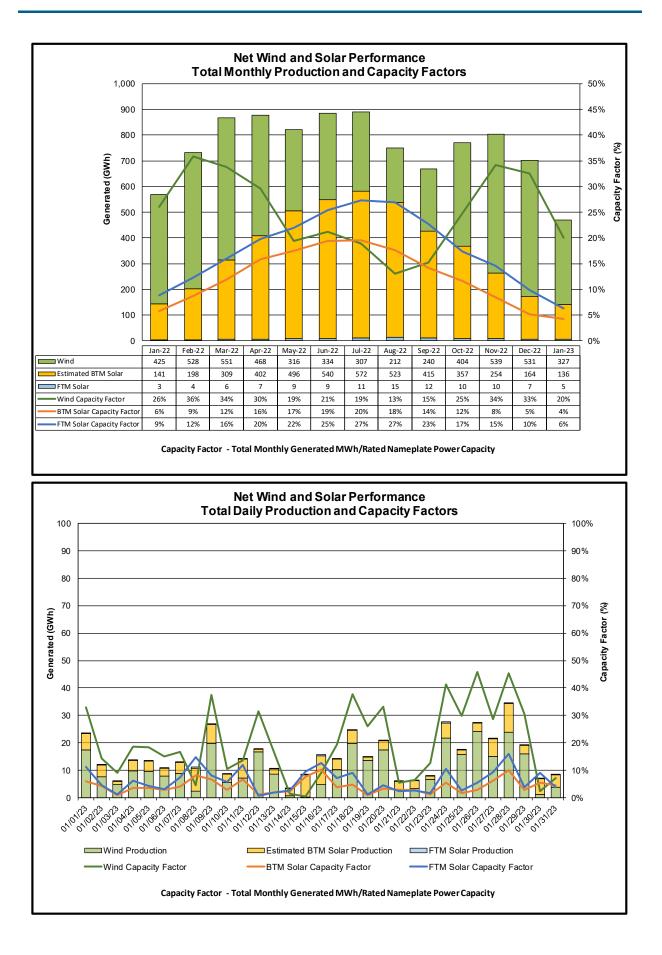

## Table of Contents

- Highlights
  - Operations Performance
- Reliability Performance Metrics
  - Alert State Declarations
  - Major Emergency State Declarations
  - IROL Exceedance Times
  - Balancing Area Control Performance
  - Reserve Activations
  - Disturbance Recovery Times
  - Load Forecasting Performance
  - Wind Forecasting Performance
  - Wind Performance and Curtailments
  - BTM Solar Performance
  - BTM Solar Forecasting Performance
  - Net Wind and Solar Performance
  - Net Load Forecasting Performance
  - Net Load Ramp Trends
  - DAM Capacity Unavailable
  - Lake Erie Circulation and ISO Schedules

Installed Wind, Solar and Energy Storage Resource Nameplate Values:

| Land-Based Wind | Behind-the-Meter | Front-of-the-Meter | Energy Storage |
|-----------------|------------------|--------------------|----------------|
|                 | Solar            | Solar              | Resource (ESR) |
| 2,191 MW        | 4,320 MW         | 114 MW             | 20 MW          |