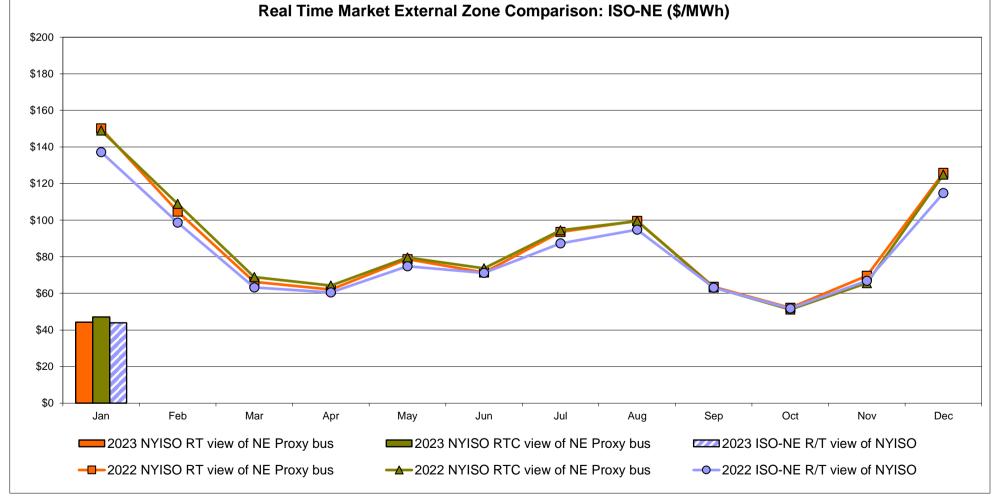

| 11.85               | 12.33               | 11.06        |
| REAL TIME LBMP     |               |                 |                 |        |               |                     |            |                     |                     |                     |              |
| Unweighted Price * | 31.29         | 29.74           | 29.74           | 33.84  | 44.24         | 48.34               | 46.76      | 43.52               | 37.30               | 38.97               | 28.98        |
| Standard Deviation | 40.82         | 15.39           | 15.39           | 14.85  | 25.05         | 55.70               | 54.98      | 29.67               | 31.55               | 17.75               | 43.61        |

\* Straight LBMP averages















## External Comparison ISO-New England







## **External Comparison PJM**

## **External Comparison Ontario IESO**



Notes: Exchange factor used for January 2023 was 0.745045447772314 to US HOEP: Hourly Ontario Energy Price Pre-Dispatch: Projected Energy Price



## External Controllable Line: Cross Sound Cable (New England)



Note:

The DAM and R/T prices at the Shorham 13899 interface are used for ISO-NE.

The DAM and R/T prices at the CSC interface are used for NYISO.

ISO-NE Forecast is an advisory posting @ 18:00 day before.



## External Controllable Line: Northport - Norwalk (New England)



Note:

ISO-NE Forecast is an advisory posting @ 18:00 day before.

The DAM and R/T prices at the Northport 138 interface are used for ISO-NE.

The DAM and R/T prices at the 1385 interface are used for NYISO.



## **External Contr