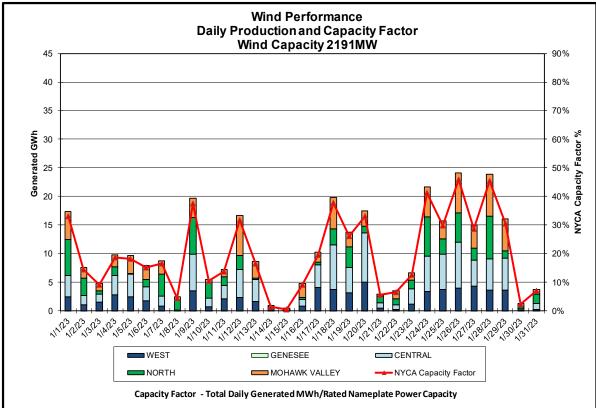

#### **Reliability Performance Metrics**

less than 15 minutes are considered NERC compliant.

🖶 New York ISO

linew York ISO

Curtailed GWh - Difference between Real-Time Wind Forecast and Economic Wind Output Limit Curtailed % - Ratio of Curtailed Energy to Total Production