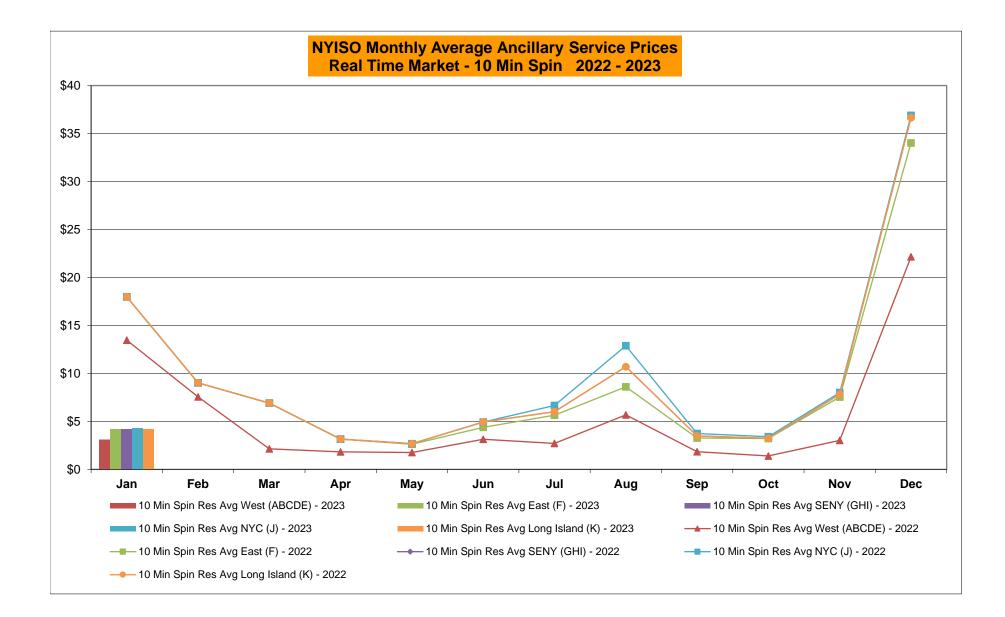

| 31,494             | 9,165            |
|                 |                    |                    |                  |
|                 |                    |                    |                  |
|                 |                    |                    |                  |
|                 |                    |                    |                  |
|                 |                    |                    |                  |
|                 |                    |                    |                  |
|                 |                    |                    |                  |
|                 |                    |                    |                  |
|                 |                    |                    |                  |































| <u>-</u>                                                                                                                                                                                                                                                                                                                                                                                                 |                                                                                                                    |                                                                                                                   |                                                                                                                      |