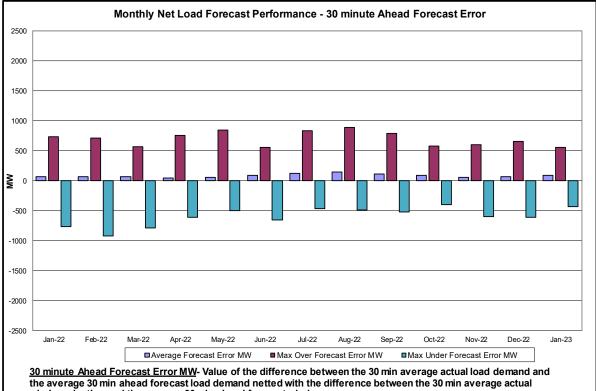

븓 New York ISO

wind production and the average 30 min ahead forecast wind.

linew York ISO

**Broader Regional Market Performance Metrics** 

| PAR Interconnection Congestion Coordination |                                                                                                                                                                                                                                                          |  |  |  |
|---------------------------------------------|----------------------------------------------------------------------------------------------------------------------------------------------------------------------------------------------------------------------------------------------------------|--|--|--|
| <u>Category</u><br>NY                       | <u>Description</u><br>Represents the value NY realizes from Market-to-Market PAR Coordination when<br>experiencing congestion. This is the estimated savings to NY for additional deliveries into NY                                                     |  |  |  |
| RECO                                        | Represents the value of PJM's obligation to deliver 80% of service to RECO load over<br>Ramapo 5018. This is the estimated reduction in NYCA congestion due to the PJM delivery<br>of RECO over Ramapo 5018.                                             |  |  |  |
| M2M PAR Settlement                          | Market-to-Market PAR Coordination settlement on coordinated flowgates. Through April 2017 this value was included in the NY and RECO categories. The positive sign convention indicates settlement to NY while the negative indicates settlement to PJM. |  |  |  |