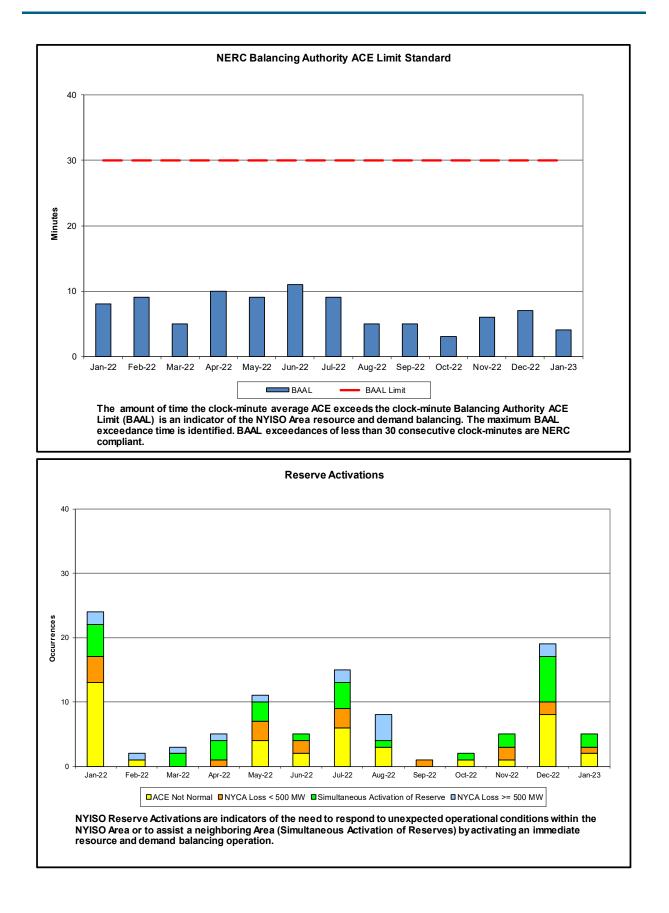

#### **Reliability Performance Metrics**

less than 15 minutes are considered NERC compliant.

🖶 New York ISO

linew York ISO

Curtailed GWh - Difference between Real-Time Wind Forecast and Economic Wind Output Limit Curtailed % - Ratio of Curtailed Energy to Total Production