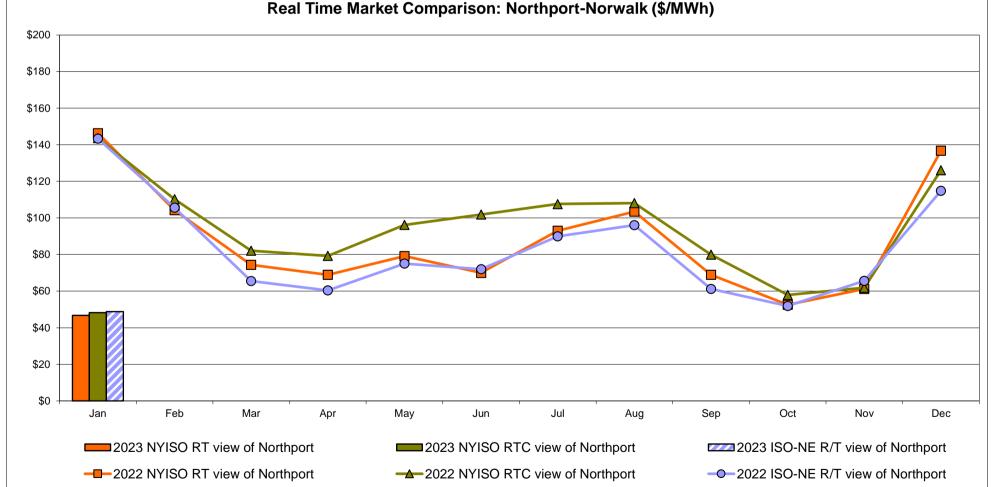

## External Controllable Line: Northport - Norwalk (New England)

Note:

ISO-NE Forecast is an advisory posting @ 18:00 day before.

The DAM and R/T prices at the Northport 138 interface are used for ISO-NE.

The DAM and R/T prices at the 1385 interface are used for NYISO.