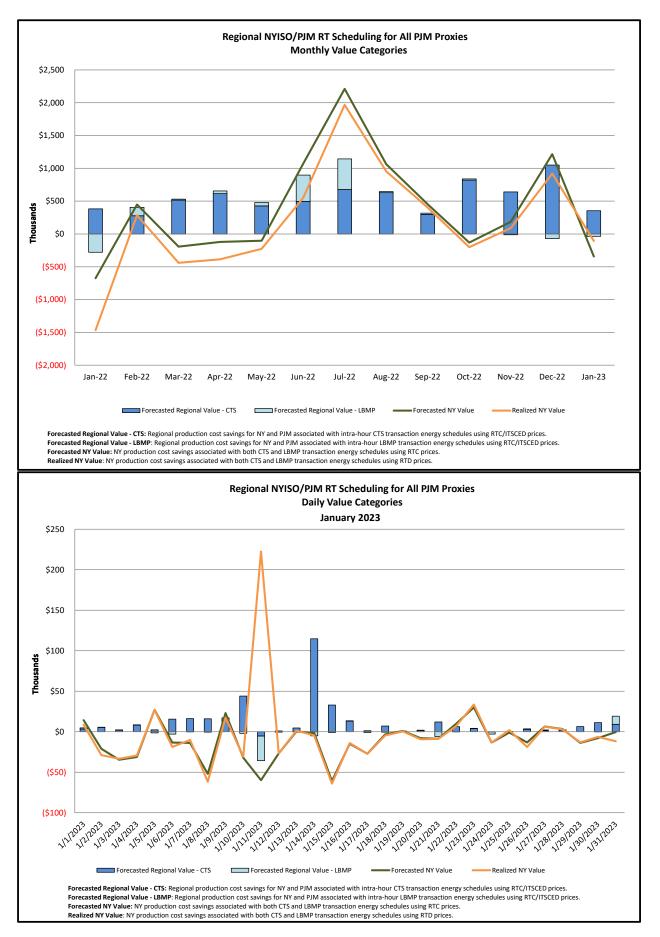

#### • Broader Regional Market Performance Metrics

- PAR Interconnection Congestion Coordination Monthly Value
- PAR Interconnection Congestion Coordination Daily Value
- Regional Generation Congestion Coordination Monthly Value
- Regional Generation Congestion Coordination Daily Value
- Regional RT Scheduling PJM Monthly Value
- Regional RT Scheduling PJM Daily Value

Estimated production cost savings associated with the Broader Regional Market initiatives:

|                                                                 | Current Month<br>Value (SM) | Year-to-Date<br>Value (\$M) |
|-----------------------------------------------------------------|-----------------------------|-----------------------------|
| NY Savings from PJM-NY Congestion Coordination                  | \$1.44                      | \$1.44                      |
| NY Savings from PJM-NY Coordinated Transaction Scheduling       | (\$0.11)                    | (\$0.11)                    |
| NY Savings from NE-NY Coordinated Transaction Scheduling        | (\$0.36) (\$0.              |                             |
| Total NY Savings                                                | \$0.97                      | \$0.97                      |
| Regional Savings from PJM-NY Coordinated Transaction Scheduling | \$0.32                      | \$0.32                      |
| Regional Savings from NE-NY Coordinated Transaction Scheduling  | \$0.09                      | \$0.09                      |
| Total Regional Savings                                          | \$0.41                      | \$0.41                      |