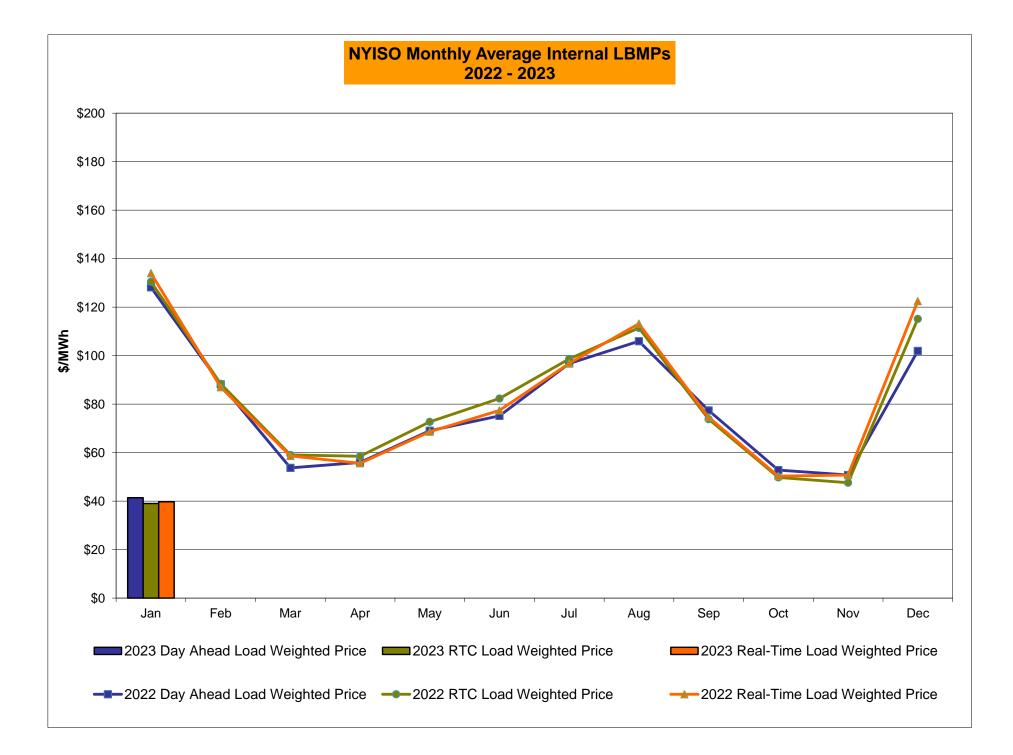

# Market Performance Highlights January 2023

- LBMP for January is \$42.10/MWh; lower than \$110.17/MWh in December 2022 and \$134.79/MWh in January 2022.
  - Day Ahead Load Weighted LBMPs and Real Time Load Weighted LBMPs are lower compared to December.
- January 2023 average year-to-date monthly cost of \$46.64/MWh is an 66% decrease from \$137.49/MWh in January 2022.
- Average daily sendout is 410 GWh/day in January; lower than 421 GWh/day in December 2022 and 451 GWh/day in January 2022.
- Natural gas prices are lower and distillate prices are higher compared to the previous month.
  - Natural Gas (Transco Z6 NY) was \$3.20/MMBtu, down from \$10.75/MMBtu in December.
  - Natural gas prices (Transco Z6 NY) are down 71.3% year-over-year.
  - Jet Kerosene Gulf Coast was \$26.44/MMBtu, up from \$21.38/MMBtu in December.
  - Ultra Low Sulfur No.2 Diesel NY Harbor was \$23.44/MMBtu, up from \$22.30/MMBtu in December.
  - Distillate prices are up 36.8% year-over-year.
- Uplift per MWh is higher compared to the previous month.
  - Uplift (not including NYISO cost of operations) is (\$0.38)/MWh; higher than (\$0.77)/MWh in December.
    - Local Reliability Share is \$0.03/MWh, lower than \$0.25/MWh in December.
    - Statewide Share is (\$0.41)/MWh, higher than (\$1.02)/MWh in December.
  - TSA \$ per NYC MWh is \$0.00/MWh.
  - Total uplift costs (Schedule 1 components including NYISO Cost of Operations) are higher than December.

#### NYISO Average Cost/MWh (Energy and Ancillary Services) \* from the LBMP Customer point of view

| 2023                                   | <u>January</u>           | <u>February</u> | <u>March</u>  | <u>April</u>  | May           | <u>June</u>   | <u>July</u>          | <u>August</u> | <u>September</u>   | <u>October</u> | <u>November</u> | <u>December</u> |
|----------------------------------------|--------------------------|-----------------|---------------|---------------|---------------|---------------|----------------------|---------------|--------------------|----------------|-----------------|-----------------|
| LBMP                                   | 42.10                    | -               |               | -             | -             |               | -                    | -             | -                  |                |                 |                 |
| NTAC                                   | 2.82                     |                 |               |               |               |               |                      |               |                    |                |                 |                 |
| Reserve                                | 0.72                     |                 |               |               |               |               |                      |               |                    |                |                 |                 |
| Regulation                             | 0.09                     |                 |               |               |               |               |                      |               |                    |                |                 |                 |
| NYISO Cost of Operations               | 0.77                     |                 |               |               |               |               |                      |               |                    |                |                 |                 |
| FERC Fee Recovery                      | 0.08                     |                 |               |               |               |               |                      |               |                    |                |                 |                 |
| Uplift                                 | (0.38)                   |                 |               |               |               |               |                      |               |                    |                |                 |                 |
| Uplift: Local Reliability Share        | 0.03                     |                 |               |               |               |               |                      |               |                    |                |                 |                 |
| Uplift: Statewide Share                | (0.41)                   |                 |               |               |               |               |                      |               |                    |                |                 |                 |
| Voltage Support and Black Start        | 0.42                     |                 |               |               |               |               |                      |               |                    |                |                 |                 |
| Avg Monthly Cost                       | 46.56                    |                 |               |               |               |               |                      |               |                    |                |                 |                 |
| Avg YTD Cost                           | 46.64                    |                 |               |               |               |               |                      |               |                    |                |                 |                 |
| Avg TTD Cost                           | 40.04                    |                 |               |               |               |               |                      |               |                    |                |                 |                 |
| TSA \$ per NYC MWh                     | 0.00                     |                 |               |               |               |               |                      |               |                    |                |                 |                 |
| 2022                                   | lonuony                  | February        | Morob         | April         | Mov           | luno          | lukz                 | August        | Sontombor          | Octobor        | November        | December        |
| LBMP                                   | <u>January</u><br>134.79 | February        | March         | <u>April</u>  | <u>May</u>    | <u>June</u>   | <u>July</u><br>99.47 | August        | September<br>78.01 | October        | November        | December        |
| NTAC                                   | 1.43                     | 94.06           | 56.78<br>1.48 | 56.46<br>1.17 | 70.60<br>2.46 | 76.72<br>2.07 | 99.47<br>3.65        | 108.85        | 78.91<br>1.44      | 53.11<br>3.21  | 52.47<br>3.91   | 110.17<br>2.23  |
| Reserve                                | 1.43                     | 0.95<br>1.21    | 0.83          | 0.81          | 2.40<br>0.74  | 2.07          | 3.65<br>0.87         | 1.69<br>0.65  | 0.86               | 3.21<br>1.02   | 0.89            | 2.23<br>0.49    |
|                                        | 0.27                     | 0.19            | 0.83          | 0.01          | 0.74          | 0.88          | 0.87                 | 0.65          | 0.88               | 0.18           | 0.89            | 0.49            |
| Regulation<br>NYISO Cost of Operations | 0.27                     | 0.19            | 0.17          | 0.12          | 0.13          | 0.15          | 0.12                 | 0.13          | 0.18               | 0.18           | 0.13            | 0.12            |
| FERC Fee Recovery                      | 0.73                     | 0.72            | 0.74          | 0.74          | 0.74          | 0.75          | 0.76                 | 0.76          | 0.78               | 0.73           | 0.74            | 0.73            |
| Uplift                                 | (1.50)                   | (1.73)          | (0.09)        | (0.36)        | (0.05)        | (0.61)        | (1.58)               | (1.91)        | (0.78)             | (0.45)         | (0.68)          | (0.77)          |
| Uplift: Local Reliability Share        | 0.09                     | 0.04            | 0.27          | 0.43          | 0.60          | 0.46          | 0.54                 | 0.47          | 0.39               | 0.27           | 0.06            | 0.25            |
| Uplift: Statewide Share                | (1.59)                   | (1.77)          | (0.36)        | (0.79)        | (0.65)        | (1.07)        | (2.12)               | (2.38)        | (1.18)             | (0.72)         | (0.74)          | (1.02)          |
| Voltage Support and Black Start        | 0.42                     | 0.41            | 0.43          | 0.43          | 0.43          | 0.43          | 0.43                 | 0.43          | 0.44               | 0.42           | 0.42            | 0.42            |
| Avg Monthly Cost                       | 137.41                   | 95.82           | 60.34         | 59.38         | 75.07         | 80.17         | 103.73               | 110.61        | 81.81              | 58.26          | 57.91           | 113.40          |
| Avg montiny oost                       | 101171                   | 00.02           | 00.04         | 00.00         | 10.01         | 00.17         | 100.10               | 110.01        | 01.01              | 00.20          | 07.01           | 110.40          |
| Avg YTD Cost                           | 137.49                   | 118.36          | 100.65        | 91.92         | 88.82         | 87.37         | 90.31                | 93.42         | 92.27              | 89.47          | 86.97           | 89.23           |
| TSA \$ per NYC MWh                     | 0.00                     | 2.98            | 0.00          | 0.00          | 0.11          | 0.00          | 3.98                 | 1.70          | 0.06               | 0.00           | 0.00            | 0.01            |