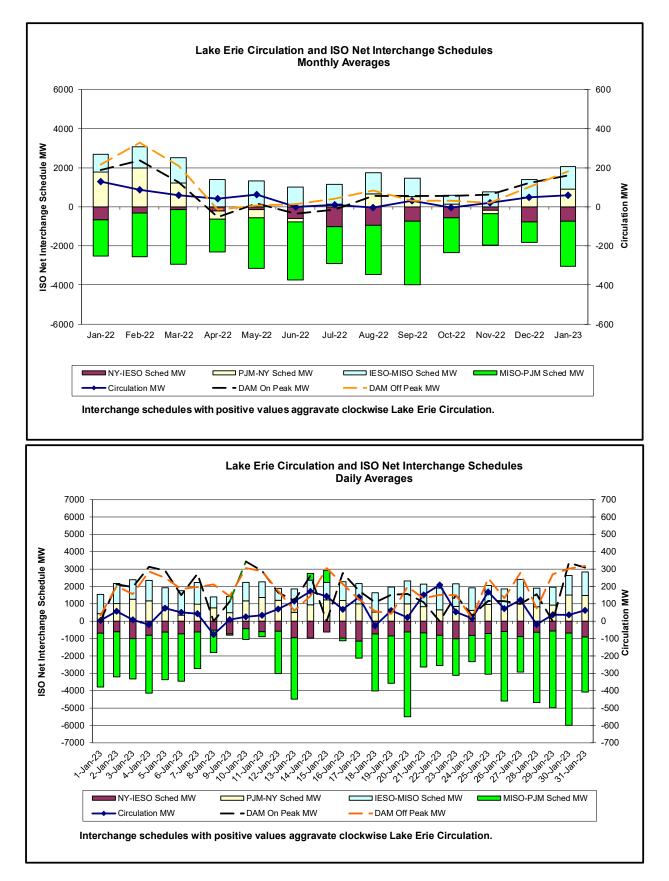

## Table of Contents

- Highlights
  - Operations Performance
- Reliability Performance Metrics
  - Alert State Declarations
  - Major Emergency State Declarations
  - IROL Exceedance Times
  - Balancing Area Control Performance
  - Reserve Activations
  - Disturbance Recovery Times
  - Load Forecasting Performance
  - Wind Forecasting Performance
  - Wind Performance and Curtailments
  - BTM Solar Performance
  - BTM Solar Forecasting Performance
  - Net Wind and Solar Performance
  - Net Load Forecasting Performance
  - Net Load Ramp Trends
  - DAM Capacity Unavailable
  - Lake Erie Circulation and ISO Schedules