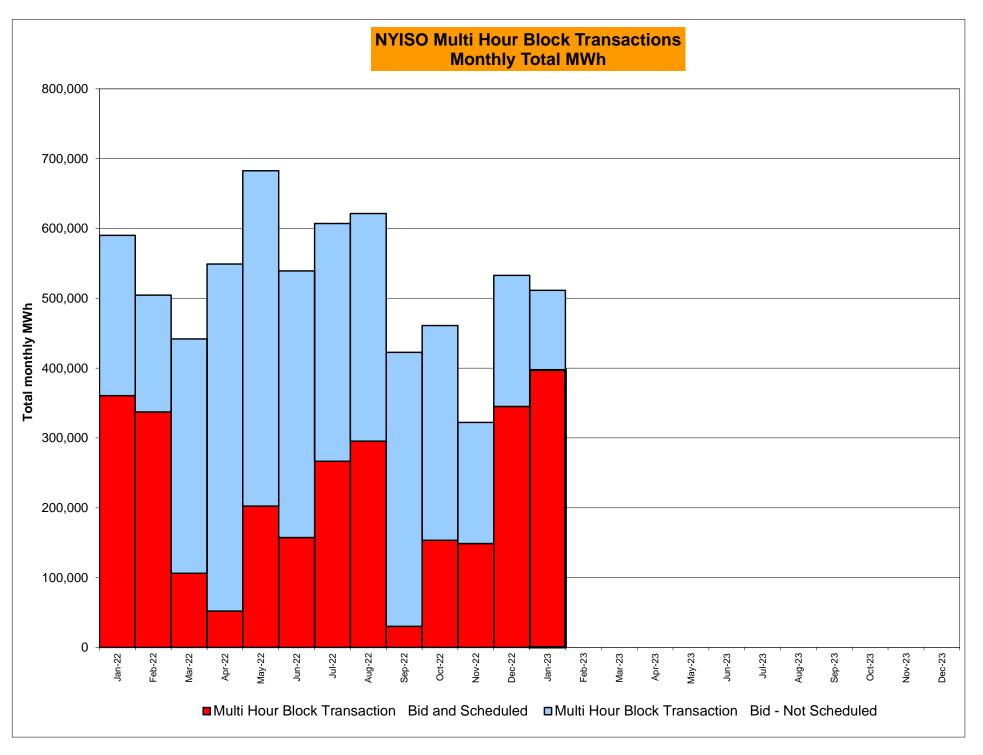

#### NYISO Markets Transactions

| <u>2023</u>                                                     | lanuary    | February | March           | April        | May          | June |
|-----------------------------------------------------------------|------------|----------|-----------------|--------------|--------------|------|
|                                                                 | January    | rebiualy | <u>Indi CIT</u> | <u>April</u> | <u>iviay</u> | June |
| Day Ahead Market MWh                                            | 13,662,137 |          |                 |              |              |      |
| DAM LSE Internal LBMP Energy Sales                              | 55%        |          |                 |              |              |      |
| DAM External TC LBMP Energy Sales                               | 7%         |          |                 |              |              |      |
| DAM Bilateral - Internal Bilaterals                             | 28%        |          |                 |              |              |      |
| DAM Bilateral - Importl/Non-LBMP Market Bilaterals              | 5%         |          |                 |              |              |      |
| DAM Bilateral - Export/Non-LBMP Market Bilaterals               | 2%         |          |                 |              |              |      |
| DAM Bilateral - Wheel Through Bilaterals                        | 3%         |          |                 |              |              |      |
| Balancing Energy Market MWh                                     | 328,840    |          |                 |              |              |      |
| Balancing Energy LSE Internal LBMP Energy Sales                 | 65%        |          |                 |              |              |      |
| Balancing Energy External TC LBMP Energy Sales                  | 68%        |          |                 |              |              |      |
| Balancing Energy Bilateral - Internal Bilaterals                | 2%         |          |                 |              |              |      |
| Balancing Energy Bilateral - Importl/Non-LBMP Market Bilaterals | 0%         |          |                 |              |              |      |
| Balancing Energy Bilateral - Export/Non-LBMP Market Bilaterals  | 7%         |          |                 |              |              |      |
| Balancing Energy Bilateral - Wheel Through Bilaterals           | -43%       |          |                 |              |              |      |
| Transactions Summary                                            |            |          |                 |              |              |      |
| LBMP                                                            | 63%        |          |                 |              |              |      |
| Internal Bilaterals                                             | 28%        |          |                 |              |              |      |
| Import Bilaterals                                               | 5%         |          |                 |              |              |      |
| Export Bilaterals                                               | 2%         |          |                 |              |              |      |
| Wheels Through                                                  | 2%         |          |                 |              |              |      |
| Market Share of Total Load                                      |            |          |                 |              |              |      |
| Day Ahead Market                                                | 97.6%      |          |                 |              |              |      |
| Balancing Energy +                                              | 2.4%       |          |                 |              |              |      |
| Total MWH                                                       | 13,990,977 |          |                 |              |              |      |
| Average Daily Energy Sendout/Month GWh                          | 410        |          |                 |              |              |      |

| <u>2022</u>                                                     | <u>January</u> | <u>February</u> | <u>March</u> | <u>April</u> | <u>May</u> | <u>June</u> | <u>July</u> | <u>August</u> | <u>September</u> | <u>October</u> | <u>November</u> | <u>December</u> |
|-----------------------------------------------------------------|----------------|-----------------|--------------|--------------|------------|-------------|-------------|---------------|------------------|----------------|-----------------|-----------------|
| Day Ahead Market MWh                                            | 14,327,101     | 12,477,485      | 12,137,757   | 10,992,578   | 12,176,102 | 12,945,740  | 15,905,937  | 15,770,210    | 12,467,212       | 11,527,745     | 11,952,855      | 13,768,799      |
| DAM LSE Internal LBMP Energy Sales                              | 57%            | 56%             | 59%          | 56%          | 55%        | 60%         | 64%         | 63%           | 62%              | 58%            | 56%             | 56%             |
| DAM External TC LBMP Energy Sales                               | 7%             | 8%              | 3%           | 5%           | 6%         | 3%          | 3%          | 3%            | 2%               | 3%             | 4%              | 6%              |
| DAM Bilateral - Internal Bilaterals                             | 28%            | 28%             | 29%          | 31%          | 31%        | 29%         | 26%         | 26%           | 27%              | 30%            | 31%             | 29%             |
| DAM Bilateral - Importl/Non-LBMP Market Bilaterals              | 4%             | 4%              | 4%           | 5%           | 4%         | 4%          | 4%          | 5%            | 6%               | 5%             | 5%              | 5%              |
| DAM Bilateral - Export/Non-LBMP Market Bilaterals               | 2%             | 2%              | 2%           | 2%           | 2%         | 2%          | 1%          | 1%            | 2%               | 2%             | 2%              | 2%              |
| DAM Bilateral - Wheel Through Bilaterals                        | 2%             | 2%              | 2%           | 2%           | 2%         | 2%          | 2%          | 2%            | 2%               | 2%             | 2%              | 2%              |
| Balancing Energy Market MWh                                     | 942,823        | 742,449         | 758,386      | 772,666      | 378,503    | 464,231     | 567,602     | 785,464       | 361,883          | 379,932        | 519,117         | 528,939         |
| Balancing Energy LSE Internal LBMP Energy Sales                 | 88%            | 83%             | 76%          | 60%          | 65%        | 66%         | 72%         | 86%           | 66%              | 45%            | 38%             | 45%             |
| Balancing Energy External TC LBMP Energy Sales                  | 16%            | 19%             | 24%          | 33%          | 32%        | 36%         | 23%         | 14%           | 34%              | 55%            | 58%             | 56%             |
| Balancing Energy Bilateral - Internal Bilaterals                | 1%             | 2%              | 2%           | 0%           | 5%         | 2%          | 1%          | 0%            | 1%               | 0%             | 2%              | 2%              |
| Balancing Energy Bilateral - Importl/Non-LBMP Market Bilaterals | 0%             | 0%              | 0%           | 0%           | 2%         | 2%          | 2%          | 0%            | 0%               | 0%             | 0%              | 0%              |
| Balancing Energy Bilateral - Export/Non-LBMP Market Bilaterals  | 4%             | 9%              | 8%           | 7%           | 9%         | 8%          | 6%          | 3%            | 5%               | 7%             | 7%              | 5%              |
| Balancing Energy Bilateral - Wheel Through Bilaterals           | -9%            | -13%            | -10%         | -1%          | -12%       | -14%        | -4%         | -3%           | -5%              | -7%            | -5%             | -8%             |
| Transactions Summary                                            |                |                 |              |              |            |             |             |               |                  |                |                 |                 |
| LBMP                                                            | 67%            | 66%             | 65%          | 62%          | 63%        | 64%         | 68%         | 68%           | 65%              | 62%            | 62%             | 64%             |
| Internal Bilaterals                                             | 26%            | 27%             | 27%          | 29%          | 30%        | 28%         | 25%         | 25%           | 27%              | 29%            | 29%             | 28%             |
| Import Bilaterals                                               | 3%             | 4%              | 4%           | 4%           | 4%         | 4%          | 3%          | 4%            | 6%               | 5%             | 5%              | 5%              |
| Export Bilaterals                                               | 2%             | 2%              | 2%           | 2%           | 2%         | 2%          | 2%          | 1%            | 2%               | 2%             | 2%              | 2%              |
| Wheels Through                                                  | 1%             | 1%              | 2%           | 2%           | 2%         | 2%          | 1%          | 1%            | 2%               | 1%             | 2%              | 2%              |
| Market Share of Total Load                                      |                |                 |              |              |            |             |             |               |                  |                |                 |                 |
| Day Ahead Market                                                | 93.8%          | 94.4%           | 94.1%        | 93.4%        | 97.0%      | 96.5%       | 96.6%       | 95.3%         | 97.2%            | 96.8%          | 95.8%           | 96.3%           |
| Balancing Energy +                                              | 6.2%           | 5.6%            | 5.9%         | 6.6%         | 3.0%       | 3.5%        | 3.4%        | 4.7%          | 2.8%             | 3.2%           | 4.2%            | 3.7%            |
| Total MWH                                                       | 15,269,924     | 13,219,933      | 12,896,143   | 11,765,244   | 12,554,605 | 13,409,971  | 16,473,538  | 16,555,674    | 12,829,095       | 11,907,677     | 12,471,972      | 14,297,738      |
| Average Daily Energy Sendout/Month GWh                          | 451            | 429             | 390          | 359          | 372        | 422         | 509         | 514           | 411              | 359            | 382             | 421             |