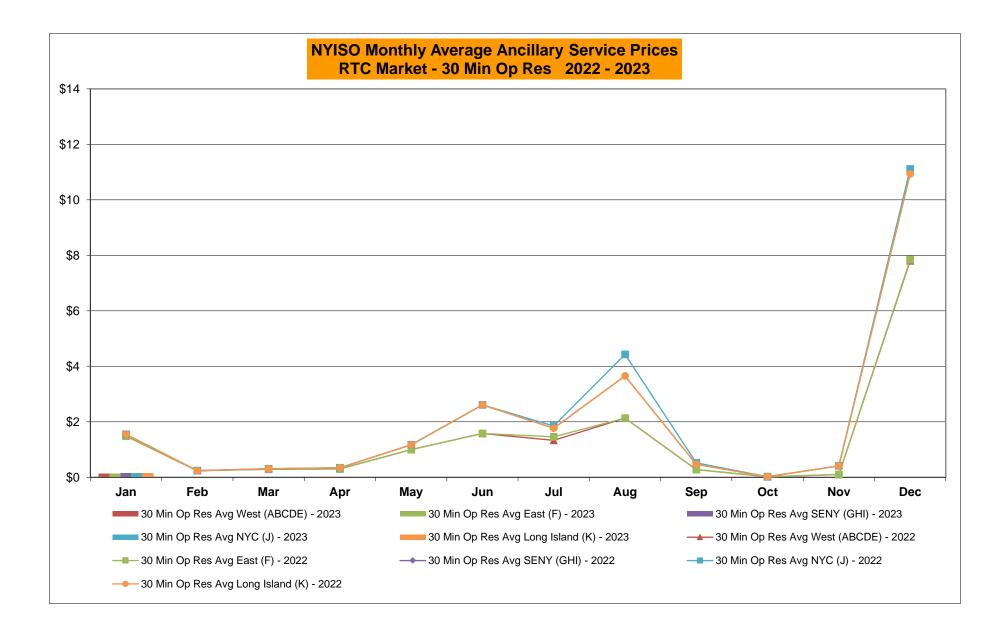

#### Market Performance Metrics

- Monthly Statewide Uplift Components and Rate
- RTM Congestion Residuals Monthly Trend
- RTM Congestion Residuals Daily Costs
- RTM Congestion Residuals Event Summary
- RTM Congestion Residuals Cost Categories
- DAM Congestion Residuals Monthly Trend
- DAM Congestion Residuals Daily Costs
- DAM Congestion Residuals Cost Categories
- NYCA Unit Uplift Components Monthly Trend
- NYCA Unit Uplift Components Daily Costs
- Local Reliability Costs Monthly Trend & Commitment Hours
- TCC Monthly Clearing Price with DAM Congestion
- ICAP Spot Market Clearing Price
- UCAP Awards