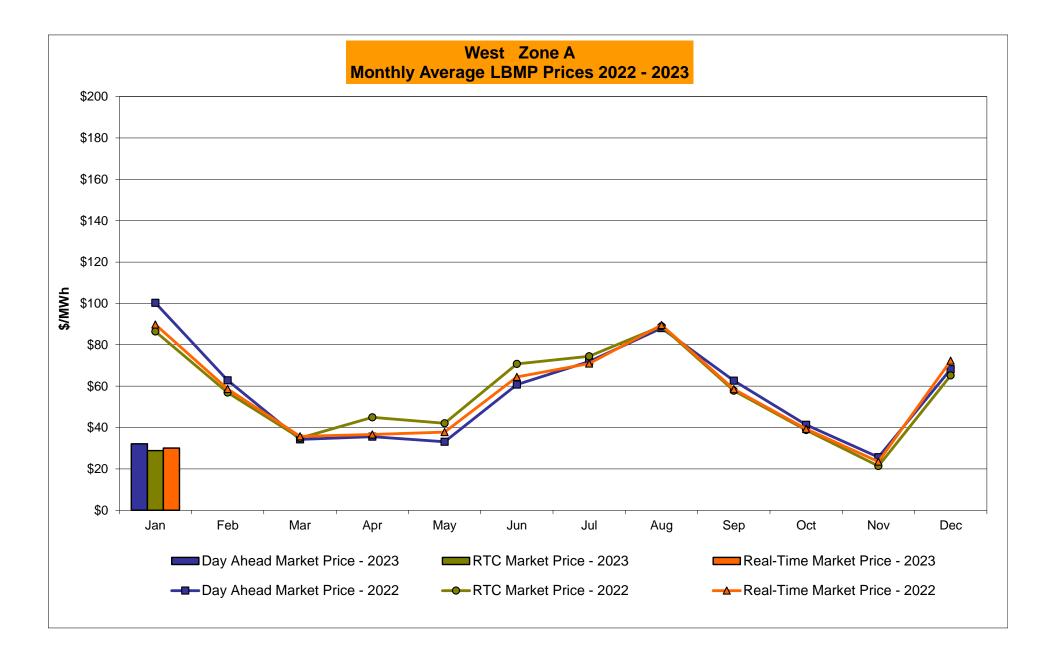

#### January 2023 Zonal LBMP Statistics for NYISO (\$/MWh)

|                    | WEST<br>Zone A | GENESEE<br>Zone B | NORTH<br>Zone D | CENTRAL<br>Zone C | MOHAWK<br>VALLEY<br><u>Zone E</u> | CAPITAL<br>Zone F | HUDSON<br>VALLEY<br><u>Zone G</u> | MILLWOOD<br>Zone H | DUNWOODIE<br><u>Zone I</u> | NEW YORK<br>CITY<br><u>Zone J</u> | LONG<br>ISLAND<br><u>Zone K</u> |
|--------------------|----------------|-------------------|-----------------|-------------------|-----------------------------------|-------------------|-----------------------------------|--------------------|----------------------------|-----------------------------------|---------------------------------|
| DAY AHEAD LBMP     | 00.44          | 00.00             | 04.44           | 04.05             | 05.00                             | 45.07             | 40.05                             | 10.04              | 40.05                      | 40.77                             | 50.44                           |
| Unweighted Price * | 32.11          | 32.92             | 31.41           | 34.05             | 35.03                             | 45.67             | 42.25                             | 42.61              | 42.65                      | 42.77                             | 52.14                           |
| Standard Deviation | 7.94           | 7.84              | 8.57            | 7.99              | 8.56                              | 14.92             | 11.07                             | 11.16              | 11.12                      | 11.09                             | 15.95                           |
| RTC LBMP           |                |                   |                 |                   |                                   |                   |                                   |                    |                            |                                   |                                 |
| Unweighted Price * | 28.86          | 31.56             | 30.44           | 33.58             | 33.61                             | 42.00             | 39.40                             | 39.68              | 39.69                      | 39.75                             | 50.76                           |
| Standard Deviation | 28.08          | 28.29             | 29.89           | 29.22             | 30.30                             | 32.68             | 31.34                             | 31.59              | 31.52                      | 31.63                             | 58.05                           |
| REAL TIME LBMP     |                |                   |                 |                   |                                   |                   |                                   |                    |                            |                                   |                                 |
| Unweighted Price * | 30.11          | 32.19             | 30.93           | 33.89             | 34.22                             | 43.63             | 40.27                             | 40.54              | 40.55                      | 40.56                             | 49.29                           |
| Standard Deviation | 41.64          | 42.11             | 43.92           | 43.13             | 44.80                             | 50.86             | 45.82                             | 46.13              | 46.01                      | 46.17                             | 57.86                           |
|                    |                |                   |                 |                   |                                   | 50.00             |                                   |                    |                            |                                   |                                 |