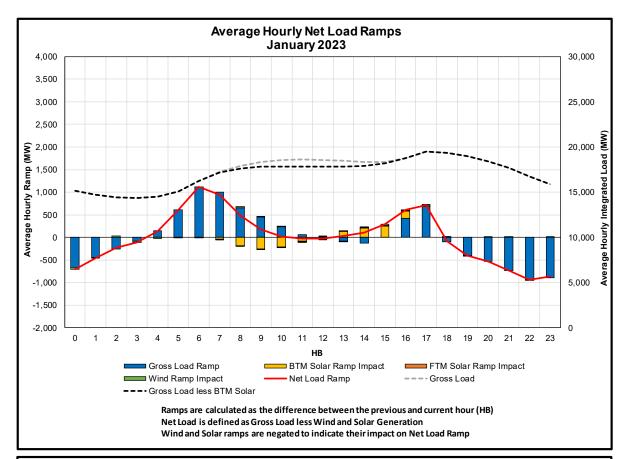

## Table of Contents

- Highlights
  - Operations Performance
- Reliability Performance Metrics
  - Alert State Declarations
  - Major Emergency State Declarations
  - IROL Exceedance Times
  - Balancing Area Control Performance
  - Reserve Activations
  - Disturbance Recovery Times
  - Load Forecasting Performance
  - Wind Forecasting Performance
  - Wind Performance and Curtailments
  - BTM Solar Performance
  - BTM Solar Forecasting Performance
  - Net Wind and Solar Performance
  - Net Load Forecasting Performance
  - Net Load Ramp Trends
  - DAM Capacity Unavailable
  - Lake Erie Circulation and ISO Schedules