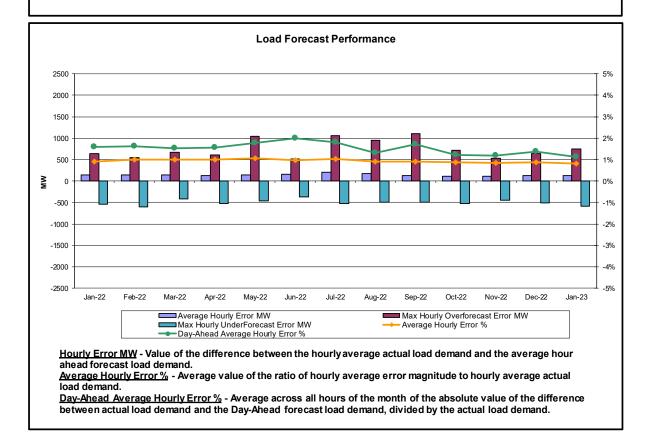

#### **Reliability Performance Metrics**

less than 15 minutes are considered NERC compliant.

🖶 New York ISO

linew York ISO

Curtailed GWh - Difference between Real-Time Wind Forecast and Economic Wind Output Limit Curtailed % - Ratio of Curtailed Energy to Total Production