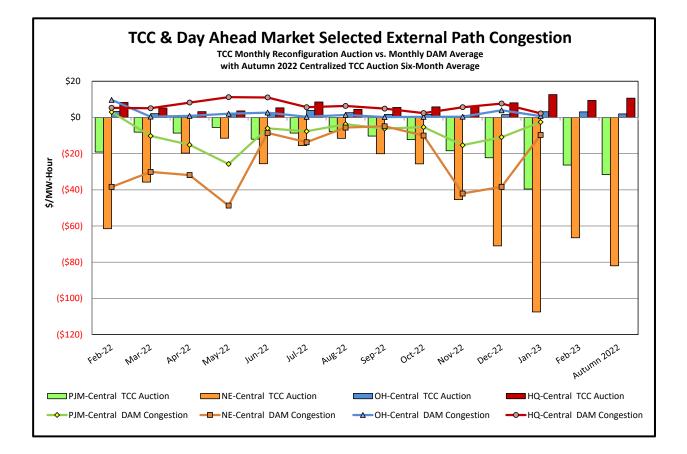

#### Market Performance Metrics

- Monthly Statewide Uplift Components and Rate
- RTM Congestion Residuals Monthly Trend
- RTM Congestion Residuals Daily Costs
- RTM Congestion Residuals Event Summary
- RTM Congestion Residuals Cost Categories
- DAM Congestion Residuals Monthly Trend
- DAM Congestion Residuals Daily Costs
- DAM Congestion Residuals Cost Categories
- NYCA Unit Uplift Components Monthly Trend
- NYCA Unit Uplift Components Daily Costs
- Local Reliability Costs Monthly Trend & Commitment Hours
- TCC Monthly Clearing Price with DAM Congestion
- ICAP Spot Market Clearing Price
- UCAP Awards