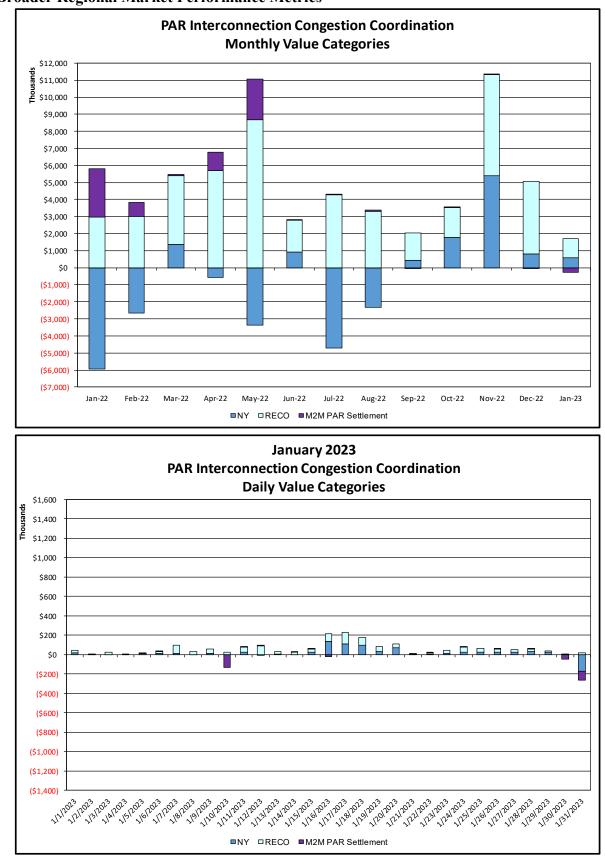

#### • Broader Regional Market Performance Metrics

- PAR Interconnection Congestion Coordination Monthly Value
- PAR Interconnection Congestion Coordination Daily Value
- Regional Generation Congestion Coordination Monthly Value
- Regional Generation Congestion Coordination Daily Value
- Regional RT Scheduling PJM Monthly Value
- Regional RT Scheduling PJM Daily Value

븓 New York ISO

wind production and the average 30 min ahead forecast wind.

linew York ISO

**Broader Regional Market Performance Metrics** 

| PAR Interconnection Congestion Coordination |                                                                                                                                                                                                                                                          |  |  |  |
|---------------------------------------------|----------------------------------------------------------------------------------------------------------------------------------------------------------------------------------------------------------------------------------------------------------|--|--|--|
| <u>Category</u><br>NY                       | <u>Description</u><br>Represents the value NY realizes from Market-to-Market PAR Coordination when<br>experiencing congestion. This is the estimated savings to NY for additional deliveries into NY                                                     |  |  |  |
| RECO                                        | Represents the value of PJM's obligation to deliver 80% of service to RECO load over<br>Ramapo 5018. This is the estimated reduction in NYCA congestion due to the PJM delivery<br>of RECO over Ramapo 5018.                                             |  |  |  |
| M2M PAR Settlement                          | Market-to-Market PAR Coordination settlement on coordinated flowgates. Through April 2017 this value was included in the NY and RECO categories. The positive sign convention indicates settlement to NY while the negative indicates settlement to PJM. |  |  |  |

|                                            | <b>.</b>                         |                                                                                                          |                                                                             |
|--------------------------------------------|----------------------------------|----------------------------------------------------------------------------------------------------------|-----------------------------------------------------------------------------|
| <u>Category</u><br>Storm Watch             | <u>Cost Assignment</u><br>Zone J | <u>Events Types</u><br>Thunderstorm Alert (TSA)                                                          | <u>Event Examples</u><br>TSA Activations                                    |
| Transmission Outage Mismatch               | Market-wide                      | Changes in DAM to RTM transfers<br>related to transmission outage<br>mismatch                            | Forced Line Outage,<br>Unit AVR Outages<br>Early Line Return from<br>Outage |
| Interface/Facility Rerate - NYISO Security | Market-wide                      | Changes in DAM to RTM transfers not related to transmission outage                                       | Interface/Facility Rerate<br>due to RTM voltages                            |
| Interface Rerate - External Security       | Market-wide                      | Changes in DAM to RTM transfers<br>related to External Control Area<br>Security Events                   | TLR Events,<br>External Transaction<br>Curtailments                         |
| Unscheduled Loop Flows                     | Market-wide                      | Changes in DAM to RTM<br>unscheduled loop flows impacting<br>NYISO Interface transmission<br>constraints | DAM to RTM Lake Erie<br>Loop Flows exceeding<br>125 MW                      |
| M2M Settlement                             | Market-wide                      | Settlement result inclusive of<br>coordinated redispatch and<br>Ramapo flowgates                         |                                                                             |
| Monthly Balancing Market Congestion Rep    | ort Assumptions/No               | tes                                                                                                      |                                                                             |