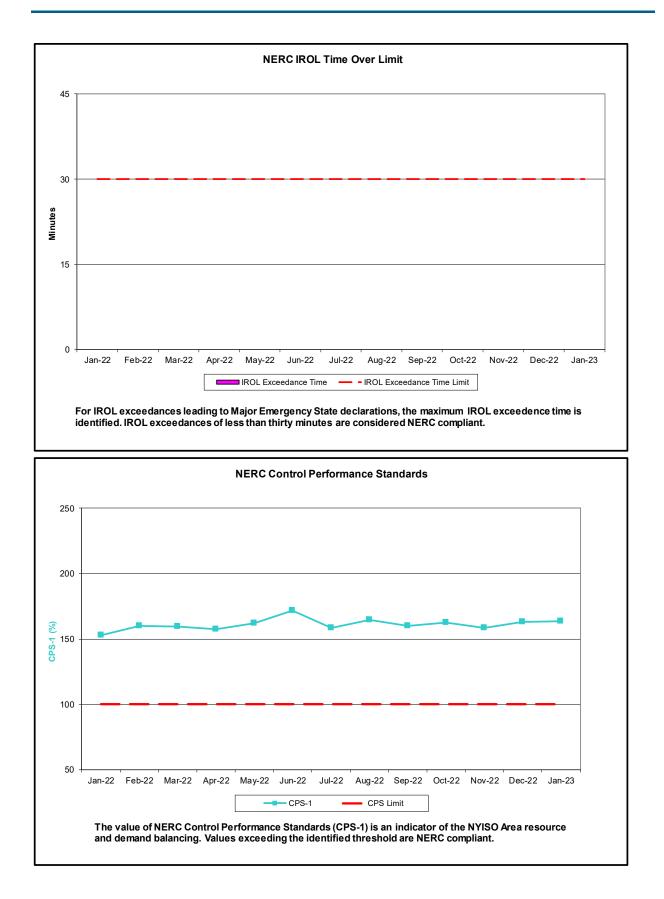

#### **Reliability Performance Metrics**

less than 15 minutes are considered NERC compliant.

🖶 New York ISO

linew York ISO

Curtailed GWh - Difference between Real-Time Wind Forecast and Economic Wind Output Limit Curtailed % - Ratio of Curtailed Energy to Total Production