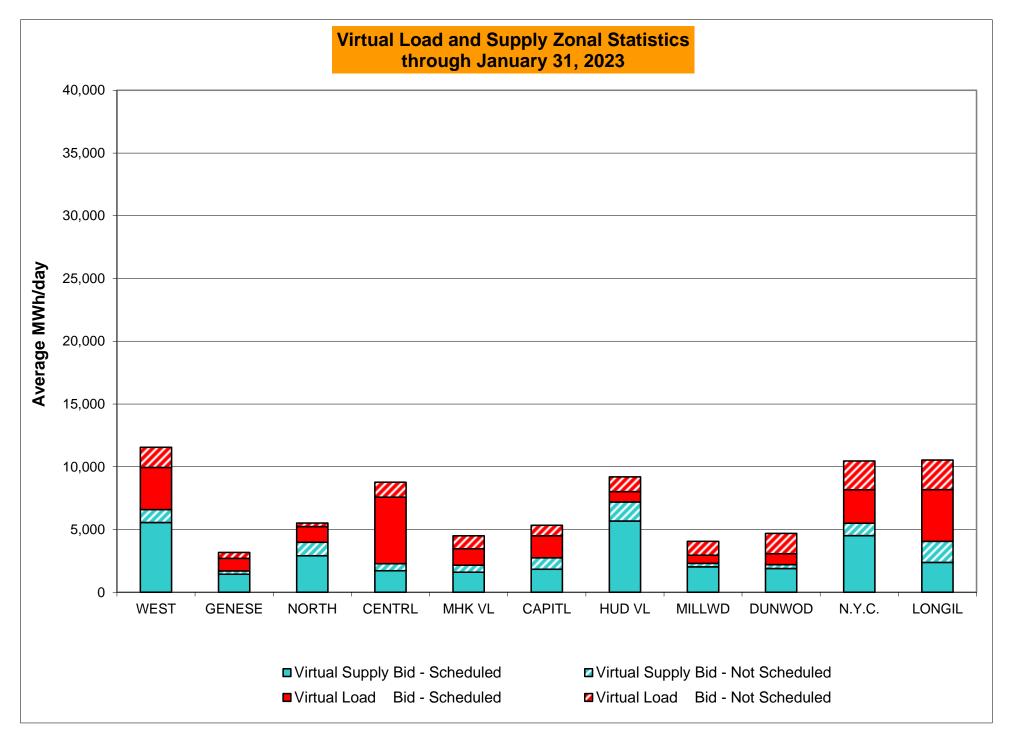

#### January 2023 Zonal LBMP Statistics for NYISO (\$/MWh)

|                    | WEST<br>Zone A | GENESEE<br>Zone B | NORTH<br>Zone D | CENTRAL<br>Zone C | MOHAWK<br>VALLEY<br><u>Zone E</u> | CAPITAL<br>Zone F | HUDSON<br>VALLEY<br><u>Zone G</u> | MILLWOOD<br>Zone H | DUNWOODIE<br><u>Zone I</u> | NEW YORK<br>CITY<br><u>Zone J</u> | LONG<br>ISLAND<br><u>Zone K</u> |
|--------------------|----------------|-------------------|-----------------|-------------------|-----------------------------------|-------------------|-----------------------------------|--------------------|----------------------------|-----------------------------------|---------------------------------|
| DAY AHEAD LBMP     | 00.44          | 00.00             | 04.44           | 04.05             | 05.00                             | 45.07             | 40.05                             | 10.04              | 40.05                      | 40.77                             | 50.44                           |
| Unweighted Price * | 32.11          | 32.92             | 31.41           | 34.05             | 35.03                             | 45.67             | 42.25                             | 42.61              | 42.65                      | 42.77                             | 52.14                           |
| Standard Deviation | 7.94           | 7.84              | 8.57            | 7.99              | 8.56                              | 14.92             | 11.07                             | 11.16              | 11.12                      | 11.09                             | 15.95                           |
| RTC LBMP           |                |                   |                 |                   |                                   |                   |                                   |                    |                            |                                   |                                 |
| Unweighted Price * | 28.86          | 31.56             | 30.44           | 33.58             | 33.61                             | 42.00             | 39.40                             | 39.68              | 39.69                      | 39.75                             | 50.76                           |
| Standard Deviation | 28.08          | 28.29             | 29.89           | 29.22             | 30.30                             | 32.68             | 31.34                             | 31.59              | 31.52                      | 31.63                             | 58.05                           |
| REAL TIME LBMP     |                |                   |                 |                   |                                   |                   |                                   |                    |                            |                                   |                                 |
| Unweighted Price * | 30.11          | 32.19             | 30.93           | 33.89             | 34.22                             | 43.63             | 40.27                             | 40.54              | 40.55                      | 40.56                             | 49.29                           |
| Standard Deviation | 41.64          | 42.11             | 43.92           | 43.13             | 44.80                             | 50.86             | 45.82                             | 46.13              | 46.01                      | 46.17                             | 57.86                           |
|                    |                |                   |                 |                   |                                   | 50.00             |                                   |                    |                            |                                   |                                 |