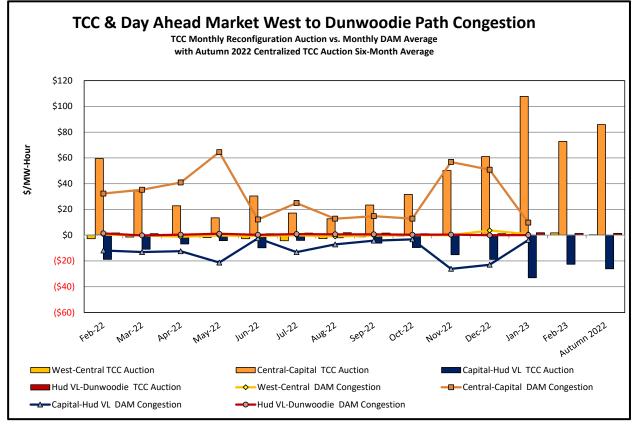

#### Market Performance Metrics

- Monthly Statewide Uplift Components and Rate
- RTM Congestion Residuals Monthly Trend
- RTM Congestion Residuals Daily Costs
- RTM Congestion Residuals Event Summary
- RTM Congestion Residuals Cost Categories
- DAM Congestion Residuals Monthly Trend
- DAM Congestion Residuals Daily Costs
- DAM Congestion Residuals Cost Categories
- NYCA Unit Uplift Components Monthly Trend
- NYCA Unit Uplift Components Daily Costs
- Local Reliability Costs Monthly Trend & Commitment Hours
- TCC Monthly Clearing Price with DAM Congestion
- ICAP Spot Market Clearing Price
- UCAP Awards