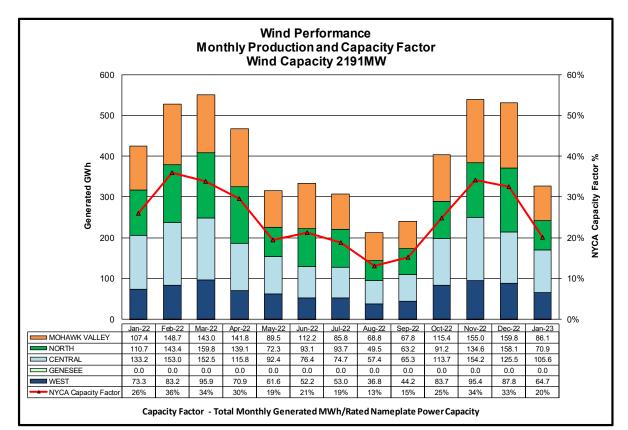

Installed Wind, Solar and Energy Storage Resource Nameplate Values:

| Land-Based Wind | Behind-the-Meter | Front-of-the-Meter | Energy Storage |
|-----------------|------------------|--------------------|----------------|
|                 | Solar            | Solar              | Resource (ESR) |
| 2,191 MW        | 4,320 MW         | 114 MW             | 20 MW          |