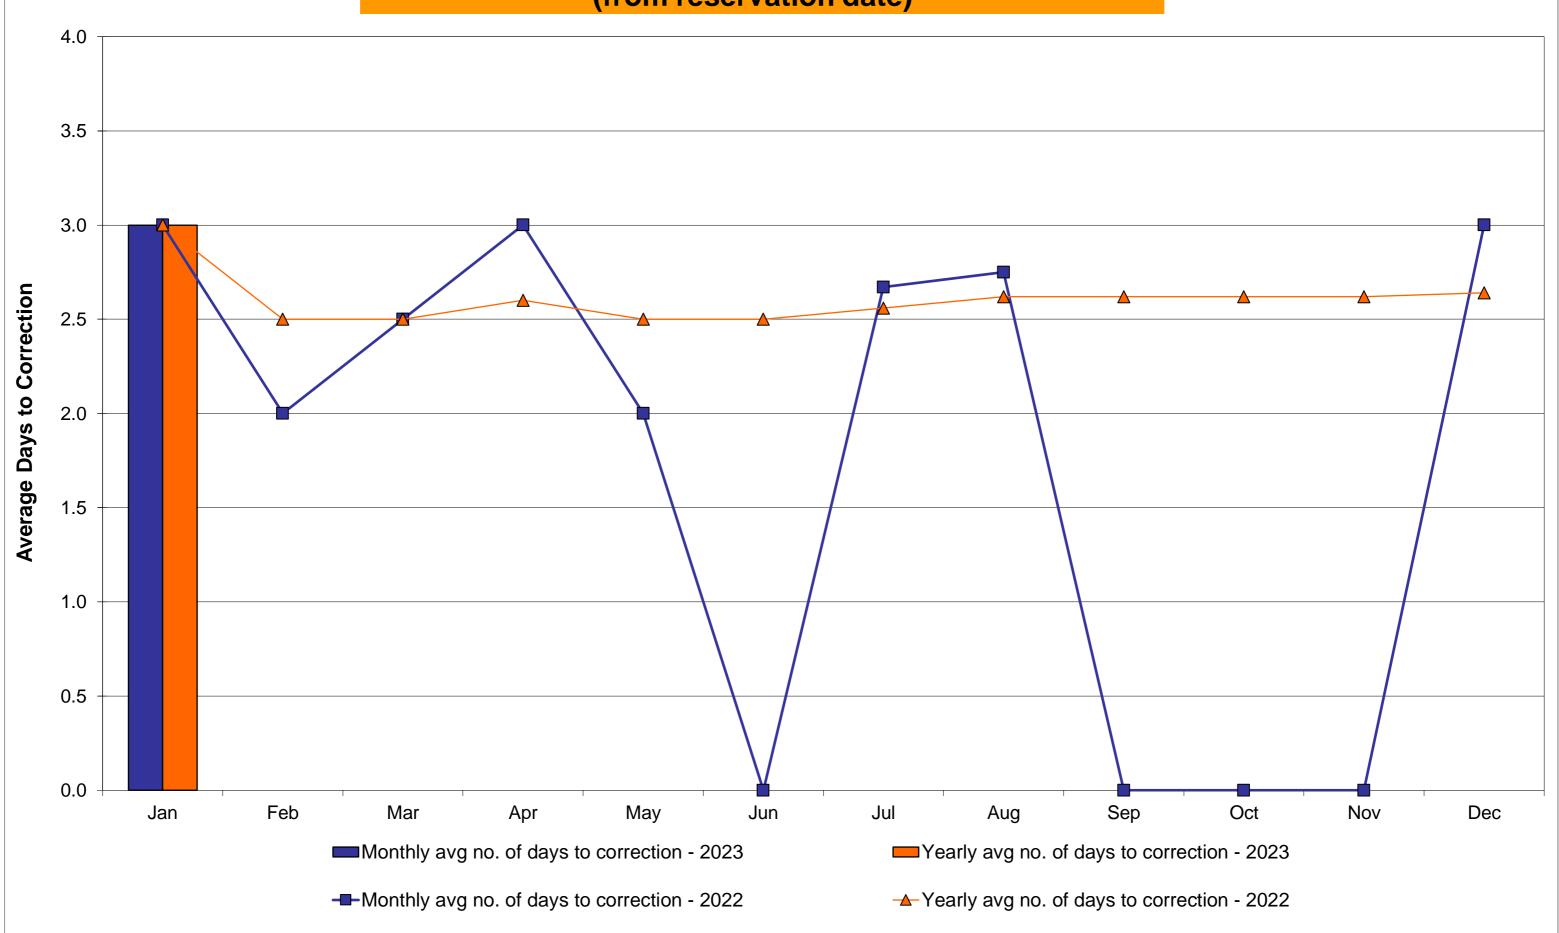

#### **Reliability Performance Metrics**

less than 15 minutes are considered NERC compliant.

🖶 New York ISO

linew York ISO

Curtailed GWh - Difference between Real-Time Wind Forecast and Economic Wind Output Limit Curtailed % - Ratio of Curtailed Energy to Total Production