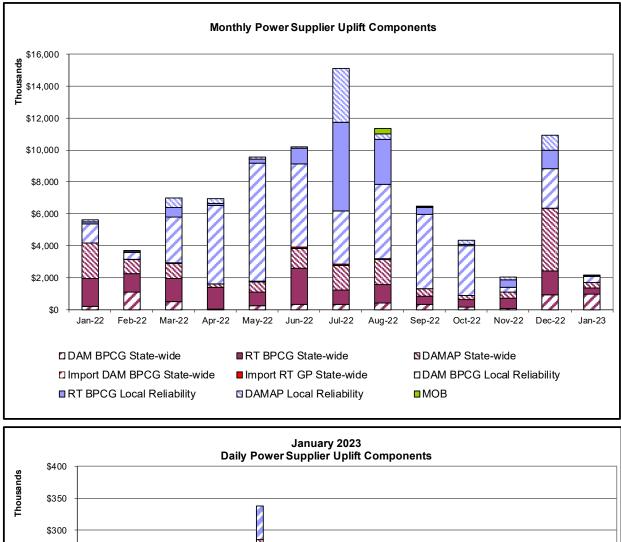

#### Market Performance Metrics

- Monthly Statewide Uplift Components and Rate
- RTM Congestion Residuals Monthly Trend
- RTM Congestion Residuals Daily Costs
- RTM Congestion Residuals Event Summary
- RTM Congestion Residuals Cost Categories
- DAM Congestion Residuals Monthly Trend
- DAM Congestion Residuals Daily Costs
- DAM Congestion Residuals Cost Categories
- NYCA Unit Uplift Components Monthly Trend
- NYCA Unit Uplift Components Daily Costs
- Local Reliability Costs Monthly Trend & Commitment Hours
- TCC Monthly Clearing Price with DAM Congestion
- ICAP Spot Market Clearing Price
- UCAP Awards