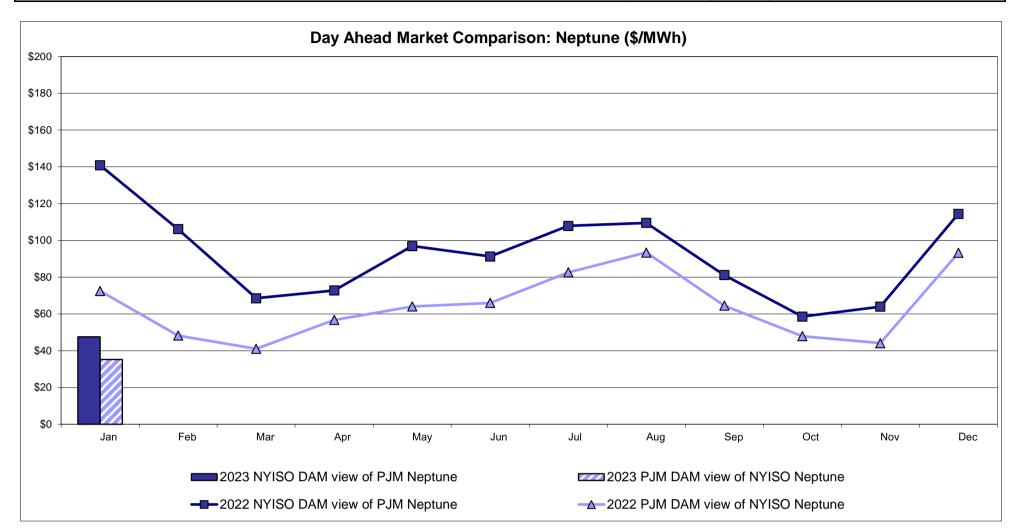

n ISO-New England







## **External Comparison PJM**

## **External Comparison Ontario IESO**



Notes: Exchange factor used for January 2023 was 0.745045447772314 to US HOEP: Hourly Ontario Energy Price Pre-Dispatch: Projected Energy Price



## External Controllable Line: Cross Sound Cable (New England)



Note:

The DAM and R/T prices at the Shorham 13899 interface are used for ISO-NE.

The DAM and R/T prices at the CSC interface are used for NYISO.

ISO-NE Forecast is an advisory posting @ 18:00 day before.



## External Controllable Line: Northport - Norwalk (New England)



Note:

ISO-NE Forecast is an advisory posting @ 18:00 day before.

The DAM and R/T prices at the Northport 138 interface are used for ISO-NE.

The DAM and R/T prices at the 1385 interface are used for NYISO.



## **External Controllable Line: Neptune (PJM)**



## **External Comparison Hydro-Quebec**





Note:

Hydro-Quebec Prices are unavailable.



## **External Controllable Line: Linden VFT (PJM)**





## **External Controllable Line: Hudson (PJM)**



#### **NYISO Real Time Price Correction Statistics**

| 2023<br>Hour Corrections