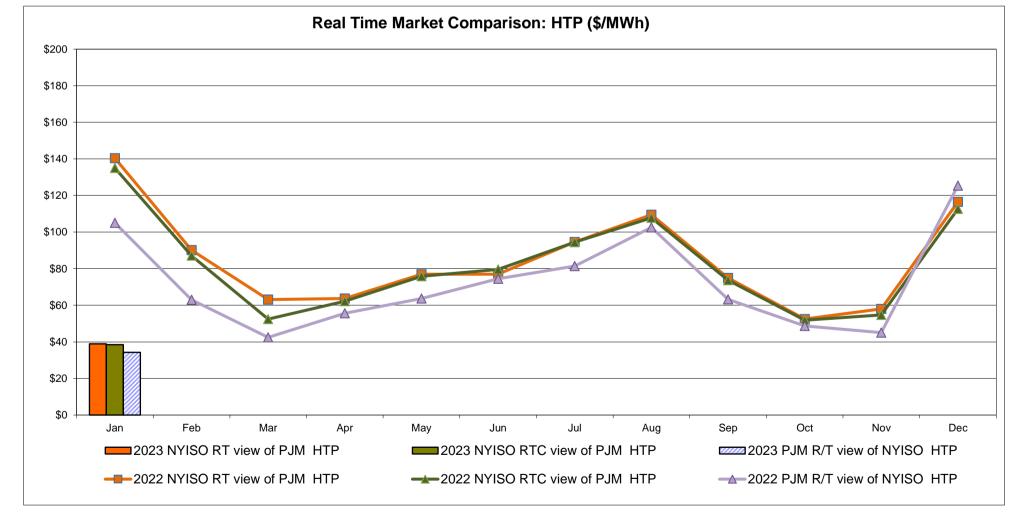

ternal Controllable Line: Cross Sound Cable (New England)



Note:

The DAM and R/T prices at the Shorham 13899 interface are used for ISO-NE.

The DAM and R/T prices at the CSC interface are used for NYISO.

ISO-NE Forecast is an advisory posting @ 18:00 day before.



## External Controllable Line: Northport - Norwalk (New England)



Note:

ISO-NE Forecast is an advisory posting @ 18:00 day before.

The DAM and R/T prices at the Northport 138 interface are used for ISO-NE.

The DAM and R/T prices at the 1385 interface are used for NYISO.



## **External Controllable Line: Neptune (PJM)**



## **External Comparison Hydro-Quebec**





Note:

Hydro-Quebec Prices are unavailable.



## **External Controllable Line: Linden VFT (PJM)**





## **External Controllable Line: Hudson (PJM)**



#### **NYISO Real Time Price Correction Statistics**

| 2023<br>Hour Corrections