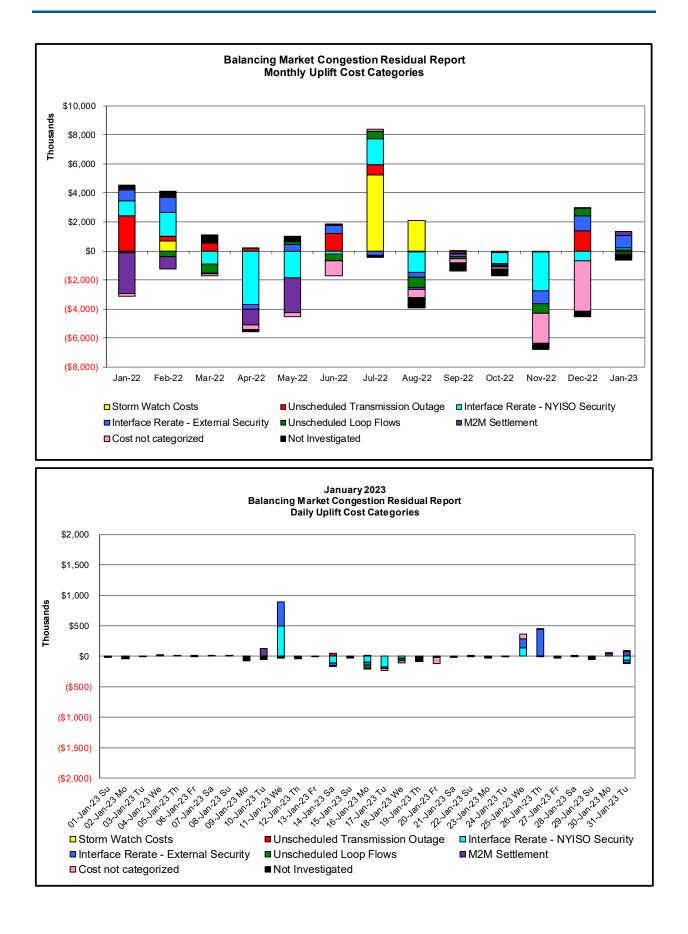

#### Market Performance Metrics

- Monthly Statewide Uplift Components and Rate
- RTM Congestion Residuals Monthly Trend
- RTM Congestion Residuals Daily Costs
- RTM Congestion Residuals Event Summary
- RTM Congestion Residuals Cost Categories
- DAM Congestion Residuals Monthly Trend
- DAM Congestion Residuals Daily Costs
- DAM Congestion Residuals Cost Categories
- NYCA Unit Uplift Components Monthly Trend
- NYCA Unit Uplift Components Daily Costs
- Local Reliability Costs Monthly Trend & Commitment Hours
- TCC Monthly Clearing Price with DAM Congestion
- ICAP Spot Market Clearing Price
- UCAP Awards

|                                            | <b>.</b>                         |                                                                                                          |                                                                             |
|--------------------------------------------|----------------------------------|----------------------------------------------------------------------------------------------------------|-----------------------------------------------------------------------------|
| <u>Category</u><br>Storm Watch             | <u>Cost Assignment</u><br>Zone J | <u>Events Types</u><br>Thunderstorm Alert (TSA)                                                          | <u>Event Examples</u><br>TSA Activations                                    |
| Transmission Outage Mismatch               | Market-wide                      | Changes in DAM to RTM transfers<br>related to transmission outage<br>mismatch                            | Forced Line Outage,<br>Unit AVR Outages<br>Early Line Return from<br>Outage |
| Interface/Facility Rerate - NYISO Security | Market-wide                      | Changes in DAM to RTM transfers not related to transmission outage                                       | Interface/Facility Rerate<br>due to RTM voltages                            |
| Interface Rerate - External Security       | Market-wide                      | Changes in DAM to RTM transfers<br>related to External Control Area<br>Security Events                   | TLR Events,<br>External Transaction<br>Curtailments                         |
| Unscheduled Loop Flows                     | Market-wide                      | Changes in DAM to RTM<br>unscheduled loop flows impacting<br>NYISO Interface transmission<br>constraints | DAM to RTM Lake Erie<br>Loop Flows exceeding<br>125 MW                      |
| M2M Settlement                             | Market-wide                      | Settlement result inclusive of<br>coordinated redispatch and<br>Ramapo flowgates                         |                                                                             |
| Monthly Balancing Market Congestion Rep    | ort Assumptions/No               | tes                                                                                                      |                                                                             |