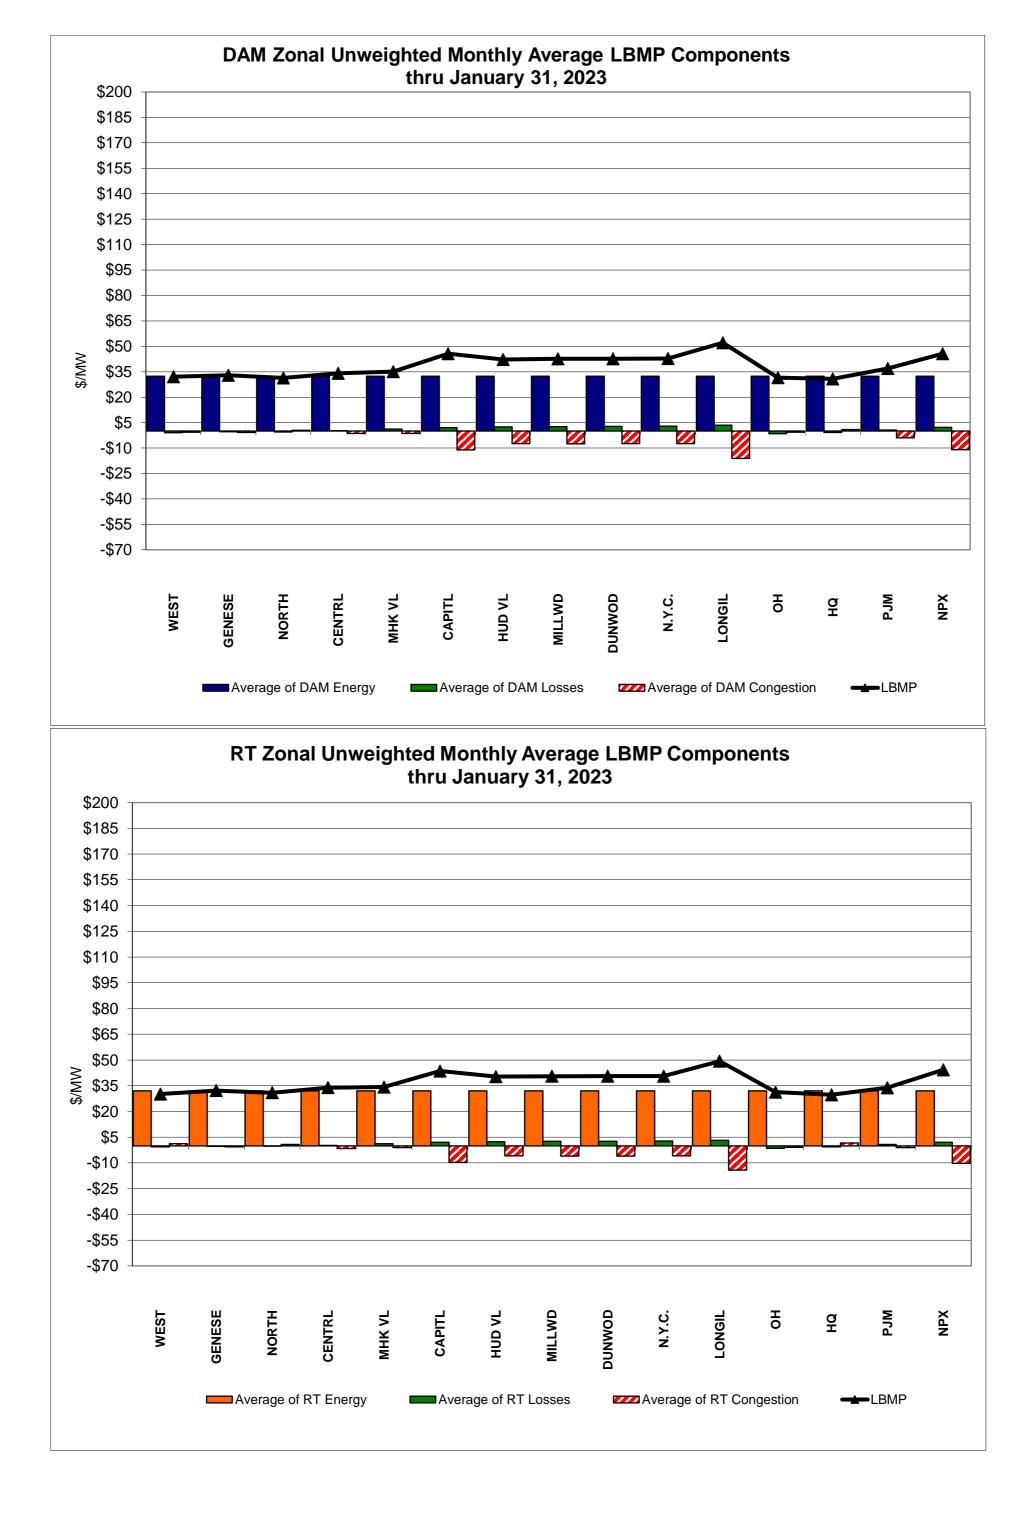

#### January 2023 Zonal LBMP Statistics for NYISO (\$/MWh)

|                    | WEST<br>Zone A | GENESEE<br>Zone B | NORTH<br>Zone D | CENTRAL<br>Zone C | MOHAWK<br>VALLEY<br><u>Zone E</u> | CAPITAL<br>Zone F | HUDSON<br>VALLEY<br><u>Zone G</u> | MILLWOOD<br>Zone H | DUNWOODIE<br><u>Zone I</u> | NEW YORK<br>CITY<br><u>Zone J</u> | LONG<br>ISLAND<br><u>Zone K</u> |
|--------------------|----------------|-------------------|-----------------|-------------------|-----------------------------------|-------------------|-----------------------------------|--------------------|----------------------------|-----------------------------------|---------------------------------|
| DAY AHEAD LBMP     | 00.44          | 00.00             | 04.44           | 04.05             | 05.00                             | 45.07             | 40.05                             | 10.04              | 40.05                      | 40.77                             | 50.44                           |
| Unweighted Price * | 32.11          | 32.92             | 31.41           | 34.05             | 35.03                             | 45.67             | 42.25                             | 42.61              | 42.65                      | 42.77                             | 52.14                           |
| Standard Deviation | 7.94           | 7.84              | 8.57            | 7.99              | 8.56                              | 14.92             | 11.07                             | 11.16              | 11.12                      | 11.09                             | 15.95                           |
| RTC LBMP           |                |                   |                 |                   |                                   |                   |                                   |                    |                            |                                   |                                 |
| Unweighted Price * | 28.86          | 31.56             | 30.44           | 33.58             | 33.61                             | 42.00             | 39.40                             | 39.68              | 39.69                      | 39.75                             | 50.76                           |
| Standard Deviation | 28.08          | 28.29             | 29.89           | 29.22             | 30.30                             | 32.68             | 31.34                             | 31.59              | 31.52                      | 31.63                             | 58.05                           |
| REAL TIME LBMP     |                |                   |                 |                   |                                   |                   |                                   |                    |                            |                                   |                                 |
| Unweighted Price * | 30.11          | 32.19             | 30.93           | 33.89             | 34.22                             | 43.63             | 40.27                             | 40.54              | 40.55                      | 40.56                             | 49.29                           |
| Standard Deviation | 41.64          | 42.11             | 43.92           | 43.13             | 44.80                             | 50.86             | 45.82                             | 46.13              | 46.01                      | 46.17                             | 57.86                           |
|                    |                |                   |                 |                   |                                   | 50.00             |                                   |                    |                            |                                   |                                 |