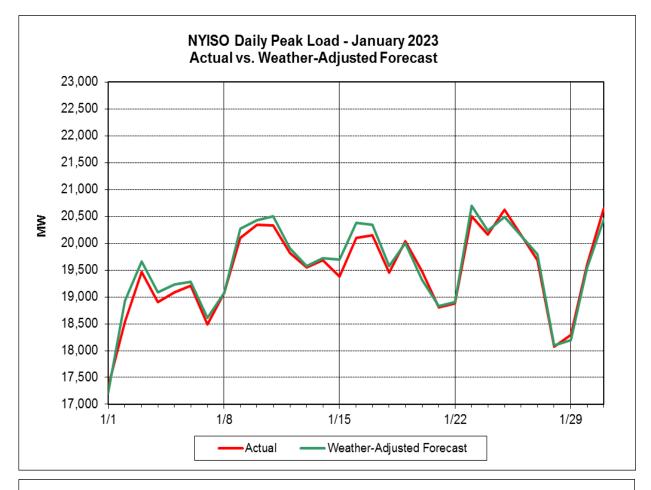

### **January 2023 Operations Performance Highlights**

- January 2023 peak load of 20,641 MW occurred on 01/31/2023 HB 18
- Winter 2022-2023 capability period peak load to date of 22,004MW occurred on 12/24/2022 HB 17
- All-time winter capability period peak load of 25,738 MW occurred on 01/07/2014 HB 18
- 0.0 hours of Thunderstorm Alerts were declared
- 76 hours of NERC TLR level 3 curtailment