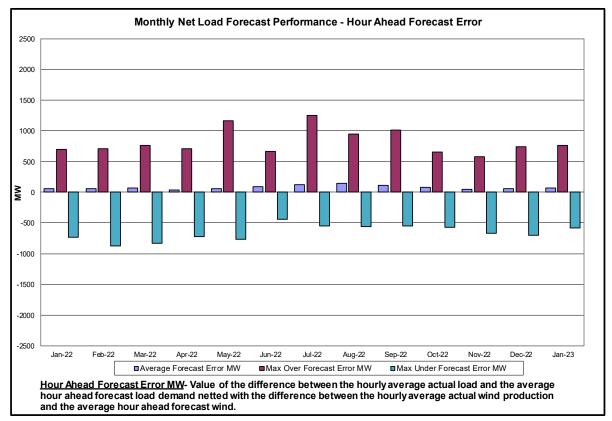

#### **Reliability Performance Metrics**

less than 15 minutes are considered NERC compliant.

🖶 New York ISO

linew York ISO

Curtailed GWh - Difference between Real-Time Wind Forecast and Economic Wind Output Limit Curtailed % - Ratio of Curtailed Energy to Total Production