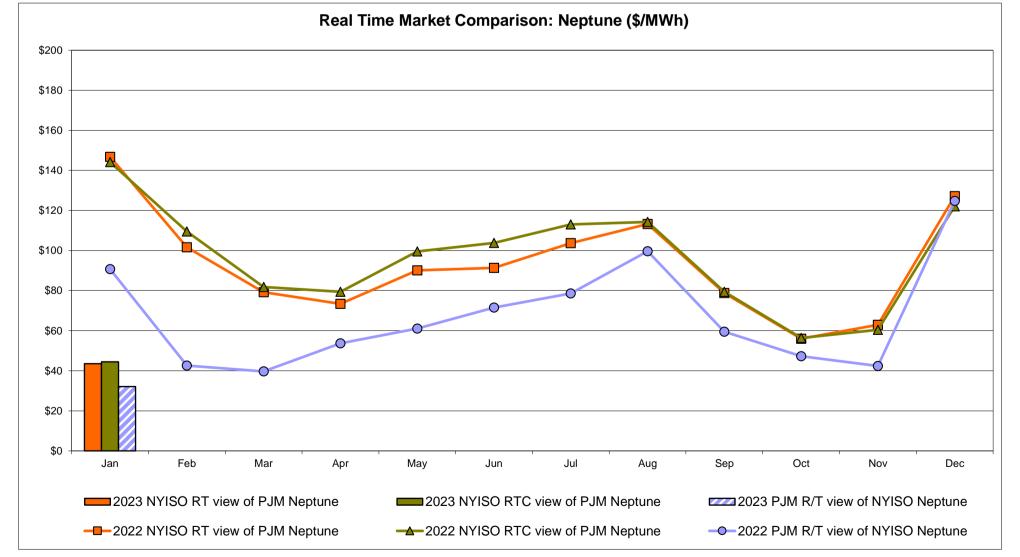

M**

## **External Comparison Ontario IESO**



Notes: Exchange factor used for January 2023 was 0.745045447772314 to US HOEP: Hourly Ontario Energy Price Pre-Dispatch: Projected Energy Price



## External Controllable Line: Cross Sound Cable (New England)



Note:

The DAM and R/T prices at the Shorham 13899 interface are used for ISO-NE.

The DAM and R/T prices at the CSC interface are used for NYISO.

ISO-NE Forecast is an advisory posting @ 18:00 day before.



## External Controllable Line: Northport - Norwalk (New England)



Note:

ISO-NE Forecast is an advisory posting @ 18:00 day before.

The DAM and R/T prices at the Northport 138 interface are used for ISO-NE.

The DAM and R/T prices at the 1385 interface are used for NYISO.



## **External Controllable Line: Neptune (PJM)**



## **External Comparison Hydro-Quebec**





Note:

Hydro-Quebec Prices are unavailable.



## **External Controllable Line: Linden VFT (PJM)**





## **External Controllable Line: Hudson (PJM)**



#### **NYISO Real Time Price Correction Statistics**

| 2023<br>Hour Corrections