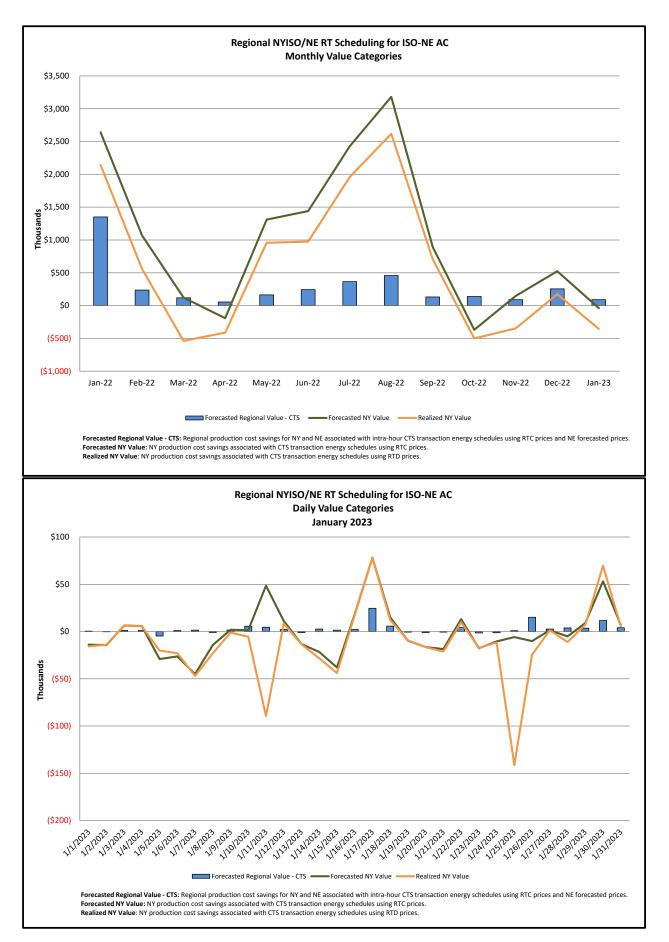

#### • Broader Regional Market Performance Metrics

- PAR Interconnection Congestion Coordination Monthly Value
- PAR Interconnection Congestion Coordination Daily Value
- Regional Generation Congestion Coordination Monthly Value
- Regional Generation Congestion Coordination Daily Value
- Regional RT Scheduling PJM Monthly Value
- Regional RT Scheduling PJM Daily Value

Estimated production cost savings associated with the Broader Regional Market initiatives:

|                                                                 | Current Month<br>Value (SM) | Year-to-Date<br>Value (\$M) |
|-----------------------------------------------------------------|-----------------------------|-----------------------------|
| NY Savings from PJM-NY Congestion Coordination                  | \$1.44                      | \$1.44                      |
| NY Savings from PJM-NY Coordinated Transaction Scheduling       | (\$0.11)                    | (\$0.11)                    |
| NY Savings from NE-NY Coordinated Transaction Scheduling        | (\$0.36) (\$0.              |                             |
| Total NY Savings                                                | \$0.97                      | \$0.97                      |
| Regional Savings from PJM-NY Coordinated Transaction Scheduling | \$0.32                      | \$0.32                      |
| Regional Savings from NE-NY Coordinated Transaction Scheduling  | \$0.09                      | \$0.09                      |
| Total Regional Savings                                          | \$0.41                      | \$0.41                      |