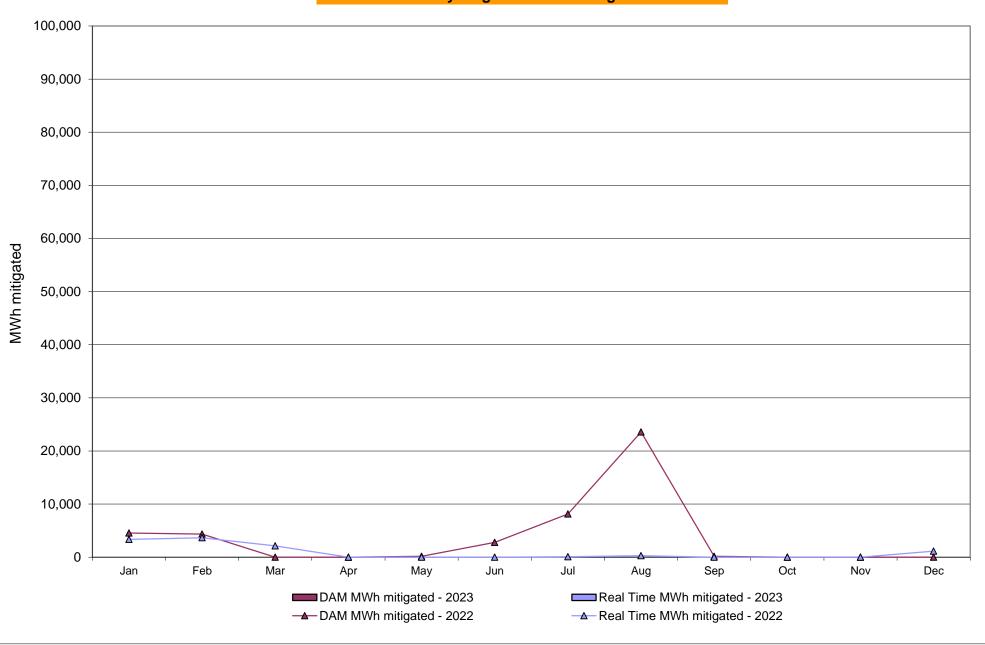

|
| Regulation                       | 33.92          | 18.10            | 11.81            | 8.22             | 8.23              | 11.84       | 8.95         | 11.52           | 11.36            | 8.91           | 12.84           | 28.95             |
| NYCA Regulation Movement         | 0.16           | 0.17             | 0.15             | 0.10             | 0.13              | 0.20        | 0.18         | 0.23            | 0.23             | 0.16           | 0.15            | 0.19              |

## NVISO Markete Anaillary Services Statistics Unweighted Price (\$/MWU) DT

### NYISO In City Energy Mitigation - AMP (NYC Zone) 2022 - 2023 Percentage of committed unit-hours mitigated



#### NYISO In City Energy Mitigation (NYC Zone) 2022 - 2023 Monthly megawatt hours mitigated







# NYISO LBMP ZONES



Market Mitigation and Analysis Prepared: 2/9/2023 11:33 AM

#### Billing Codes for Chart C

| Chart - C Category Name                   | Billing Code | Billing Category Name                                                              |
|-------------------------------------------|--------------|------------------------------------------------------------------------------------|
| Bid Production Cost Guarantee Balancing   | 81203        | Balancing NYISO Bid Production Cost Guarantee - Internal Units                     |
| Bid Production Cost Guarantee Balancing   | 81204        | Balancing NYISO Bid Production Cost Guarantee - External Units                     |
| Bid Production Cost Guarantee Balancing   | 81205        | Balancing NYISO Bid Production Cost