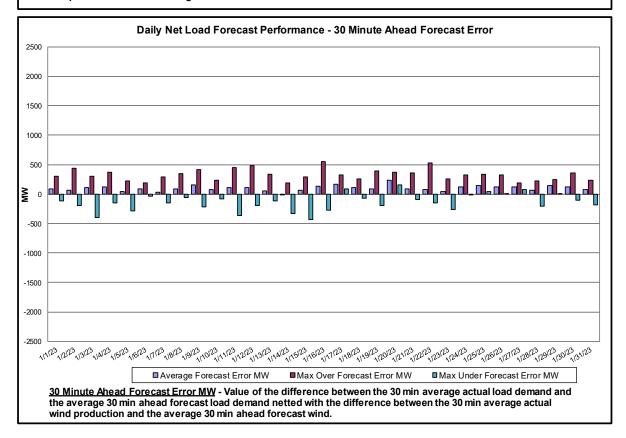

븓 New York ISO

wind production and the average 30 min ahead forecast wind.

linew York ISO

**Broader Regional Market Performance Metrics** 

| PAR Interconnection Congestion Coordination |                                                                                                                                                                                                                                                          |  |  |  |
|---------------------------------------------|----------------------------------------------------------------------------------------------------------------------------------------------------------------------------------------------------------------------------------------------------------|--|--|--|
| <u>Category</u><br>NY                       | <u>Description</u><br>Represents the value NY realizes from Market-to-Market PAR Coordination when<br>experiencing congestion. This is the estimated savings to NY for additional deliveries into NY                                                     |  |  |  |
| RECO                                        | Represents the value of PJM's obligation to deliver 80% of service to RECO load over<br>Ramapo 5018. This is the estimated reduction in NYCA congestion due to the PJM delivery<br>of RECO over Ramapo 5018.                                             |  |  |  |
| M2M PAR Settlement                          | Market-to-Market PAR Coordination settlement on coordinated flowgates. Through April 2017 this value was included in the NY and RECO categories. The positive sign convention indicates settlement to NY while the negative indicates settlement to PJM. |  |  |  |