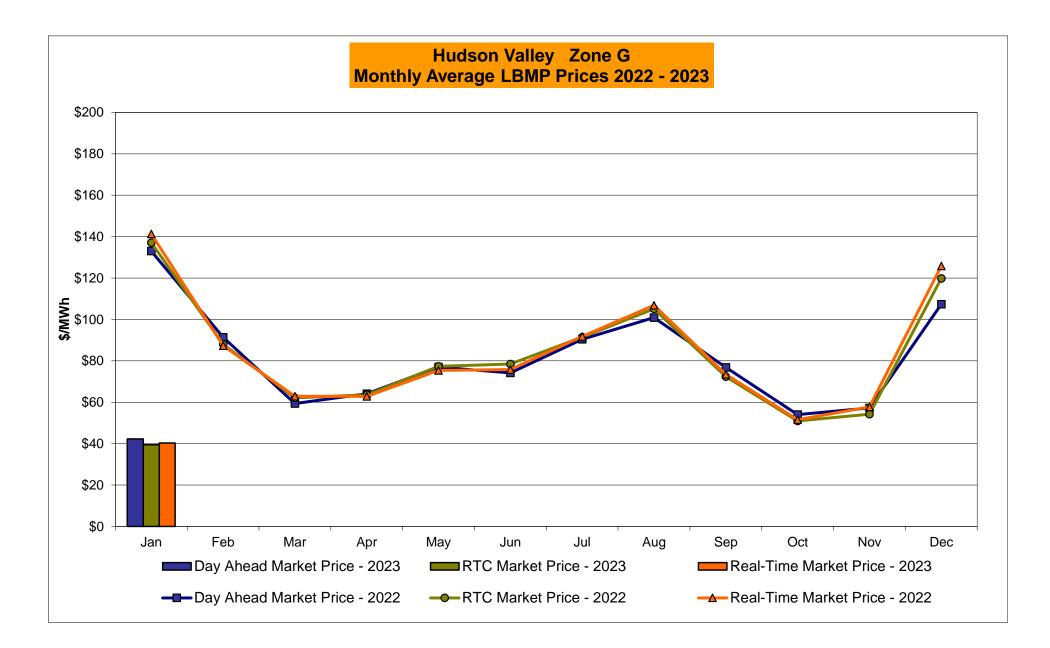

#### January 2023 Zonal LBMP Statistics for NYISO (\$/MWh)

|                    | WEST<br>Zone A | GENESEE<br>Zone B | NORTH<br>Zone D | CENTRAL<br>Zone C | MOHAWK<br>VALLEY<br><u>Zone E</u> | CAPITAL<br>Zone F | HUDSON<br>VALLEY<br><u>Zone G</u> | MILLWOOD<br>Zone H | DUNWOODIE<br><u>Zone I</u> | NEW YORK<br>CITY<br><u>Zone J</u> | LONG<br>ISLAND<br><u>Zone K</u> |
|--------------------|----------------|-------------------|-----------------|-------------------|-----------------------------------|-------------------|-----------------------------------|--------------------|----------------------------|-----------------------------------|---------------------------------|
| DAY AHEAD LBMP     | 00.44          | 00.00             | 04.44           | 04.05             | 05.00                             | 45.07             | 40.05                             | 10.04              | 40.05                      | 40.77                             | 50.44                           |
| Unweighted Price * | 32.11          | 32.92             | 31.41           | 34.05             | 35.03                             | 45.67             | 42.25                             | 42.61              | 42.65                      | 42.77                             | 52.14                           |
| Standard Deviation | 7.94           | 7.84              | 8.57            | 7.99              | 8.56                              | 14.92             | 11.07                             | 11.16              | 11.12                      | 11.09                             | 15.95                           |
| RTC LBMP           |                |                   |                 |                   |                                   |                   |                                   |                    |                            |                                   |                                 |
| Unweighted Price * | 28.86          | 31.56             | 30.44           | 33.58             | 33.61                             | 42.00             | 39.40                             | 39.68              | 39.69                      | 39.75                             | 50.76                           |
| Standard Deviation | 28.08          | 28.29             | 29.89           | 29.22             | 30.30                             | 32.68             | 31.34                             | 31.59              | 31.52                      | 31.63                             | 58.05                           |
| REAL TIME LBMP     |                |                   |                 |                   |                                   |                   |                                   |                    |                            |                                   |                                 |
| Unweighted Price * | 30.11          | 32.19             | 30.93           | 33.89             | 34.22                             | 43.63             | 40.27                             | 40.54              | 40.55                      | 40.56                             | 49.29                           |
| Standard Deviation | 41.64          | 42.11             | 43.92           | 43.13             | 44.80                             | 50.86             | 45.82                             | 46.13              | 46.01                      | 46.17                             | 57.86                           |
|                    |                |                   |                 |                   |                                   | 50.00             |                                   |                    |                            |                                   |                                 |