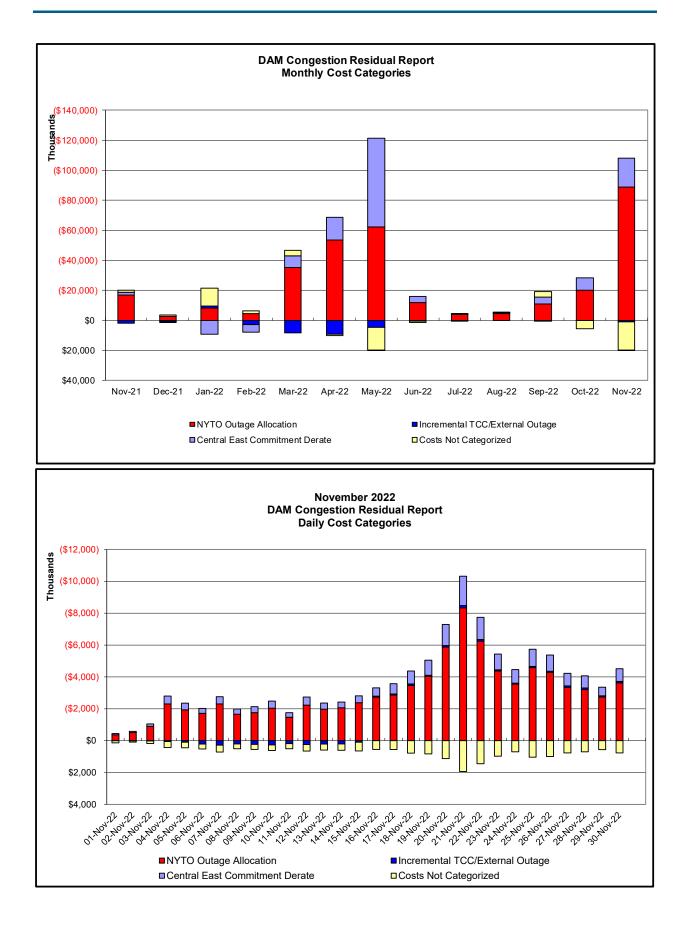

#### Market Performance Metrics

- Monthly Statewide Uplift Components and Rate
- RTM Congestion Residuals Monthly Trend
- RTM Congestion Residuals Daily Costs
- RTM Congestion Residuals Event Summary
- RTM Congestion Residuals Cost Categories
- DAM Congestion Residuals Monthly Trend
- DAM Congestion Residuals Daily Costs
- DAM Congestion Residuals Cost Categories
- NYCA Unit Uplift Components Monthly Trend
- NYCA Unit Uplift Components Daily Costs
- Local Reliability Costs Monthly Trend & Commitment Hours
- TCC Monthly Clearing Price with DAM Congestion
- ICAP Spot Market Clearing Price
- UCAP Awards

#### Day-Ahead Market Congestion Residual Categories

| <u>Category</u><br>NYTO Outage Allocation  | <u>Cost Assignment</u><br>Responsible TO     | <u>Events Types</u><br>Direct allocation to NYTO's<br>responsible for transmission<br>equipment status change.                                                                                    | Event Examples<br>DAM scheduled outage for<br>equipment modeled in-<br>service for the TCC<br>Auction. |
|--------------------------------------------|----------------------------------------------|---------------------------------------------------------------------------------------------------------------------------------------------------------------------------------------------------|--------------------------------------------------------------------------------------------------------|
| Incremental TCC/External Outage<br>Impacts | All TO by<br>Monthly<br>Allocation<br>Factor | Allocation associated with<br>transmission equipment status<br>change caused by change in status<br>of external equipment or change in<br>status of equipment associated with<br>Incremental TCC. | Tie line required out-of-<br>service by TO of<br>neighboring control area.                             |
| Central East Commitment Derate             | All TO by<br>Monthly<br>Allocation<br>Factor | Reductions in the DAM Central<br>East_VC limit as compared to the<br>TCC Auction limit, which are not<br>associated with transmission line<br>outages.                                            |                                                                                                        |

DAM Contract Balancing amounts are for payments made to generating units to make them whole for being dispatched below their Day-Ahead schedule, as a result of out-of-merit dispatches. DAM Bid Production Cost Guarantees for Virtual Transactions are included in the chart and are shown from the inception of Virtual Transactions. These values are small and cannot be identified on the chart. DAM residuals consist of both energy and loss revenue collections and payments. By design, there is a net over collection of revenues due to the difference between the marginal losses paid to generation and the average losses charged to loads.