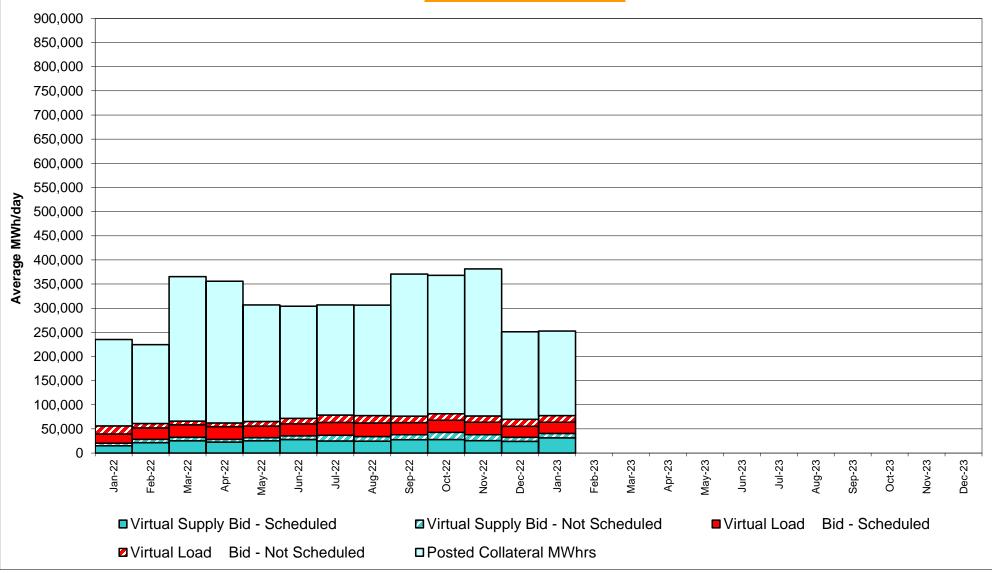

Notes: Percent totals may not equal 100% due to rounding. Virtual Transactions are not reflected in this chart.