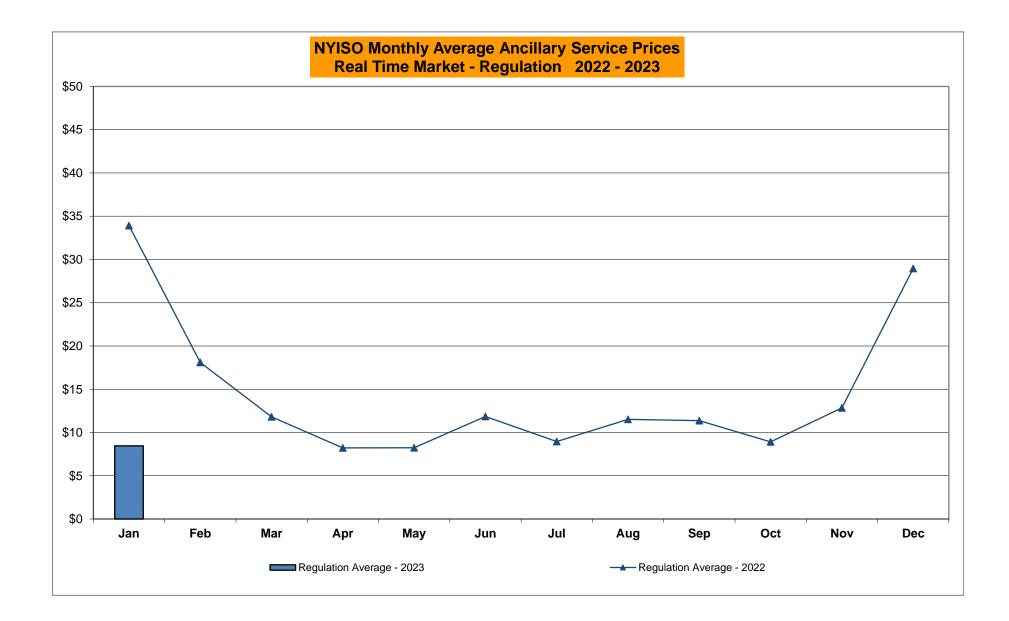

#### NYISO Average Cost/MWh (Energy and Ancillary Services) \* from the LBMP Customer point of view

| 2023                                   | <u>January</u>           | <u>February</u> | <u>March</u>  | <u>April</u>  | May           | <u>June</u>   | <u>July</u>          | <u>August</u> | <u>September</u>   | <u>October</u> | <u>November</u> | <u>December</u> |
|----------------------------------------|--------------------------|-----------------|---------------|---------------|---------------|---------------|----------------------|---------------|--------------------|----------------|-----------------|-----------------|
| LBMP                                   | 42.10                    | -               |               | -             | -             |               | -                    | -             | -                  |                |                 |                 |
| NTAC                                   | 2.82                     |                 |               |               |               |               |                      |               |                    |                |                 |                 |
| Reserve                                | 0.72                     |                 |               |               |               |               |                      |               |                    |                |                 |                 |
| Regulation                             | 0.09                     |                 |               |               |               |               |                      |               |                    |                |                 |                 |
| NYISO Cost of Operations               | 0.77                     |                 |               |               |               |               |                      |               |                    |                |                 |                 |
| FERC Fee Recovery                      | 0.08                     |                 |               |               |               |               |                      |               |                    |                |                 |                 |
| Uplift                                 | (0.38)                   |                 |               |               |               |               |                      |               |                    |                |                 |                 |
| Uplift: Local Reliability Share        | 0.03                     |                 |               |               |               |               |                      |               |                    |                |                 |                 |
| Uplift: Statewide Share                | (0.41)                   |                 |               |               |               |               |                      |               |                    |                |                 |                 |
| Voltage Support and Black Start        | 0.42                     |                 |               |               |               |               |                      |               |                    |                |                 |                 |
| Avg Monthly Cost                       | 46.56                    |                 |               |               |               |               |                      |               |                    |                |                 |                 |
| Avg YTD Cost                           | 46.64                    |                 |               |               |               |               |                      |               |                    |                |                 |                 |
| Avg TTD Cost                           | 40.04                    |                 |               |               |               |               |                      |               |                    |                |                 |                 |
| TSA \$ per NYC MWh                     | 0.00                     |                 |               |               |               |               |                      |               |                    |                |                 |                 |
| 2022                                   | lonuony                  | February        | Morob         | April         | Mov           | luno          | lukz                 | August        | Sontombor          | Octobor        | November        | December        |
| LBMP                                   | <u>January</u><br>134.79 | February        | March         | <u>April</u>  | <u>May</u>    | <u>June</u>   | <u>July</u><br>99.47 | August        | September<br>78.01 | October        | November        | December        |
| NTAC                                   | 1.43                     | 94.06           | 56.78<br>1.48 | 56.46<br>1.17 | 70.60<br>2.46 | 76.72<br>2.07 | 99.47<br>3.65        | 108.85        | 78.91<br>1.44      | 53.11<br>3.21  | 52.47<br>3.91   | 110.17<br>2.23  |
| Reserve                                | 1.43                     | 0.95<br>1.21    | 0.83          | 0.81          | 2.40<br>0.74  | 2.07          | 3.65<br>0.87         | 1.69<br>0.65  | 0.86               | 3.21<br>1.02   | 0.89            | 2.23<br>0.49    |
|                                        | 0.27                     | 0.19            | 0.83          | 0.01          | 0.74          | 0.88          | 0.87                 | 0.65          | 0.88               | 0.18           | 0.89            | 0.49            |
| Regulation<br>NYISO Cost of Operations | 0.27                     | 0.19            | 0.17          | 0.12          | 0.13          | 0.15          | 0.12                 | 0.13          | 0.18               | 0.18           | 0.13            | 0.12            |
| FERC Fee Recovery                      | 0.73                     | 0.72            | 0.74          | 0.74          | 0.74          | 0.75          | 0.76                 | 0.76          | 0.78               | 0.73           | 0.74            | 0.73            |
| Uplift                                 | (1.50)                   | (1.73)          | (0.09)        | (0.36)        | (0.05)        | (0.61)        | (1.58)               | (1.91)        | (0.78)             | (0.45)         | (0.68)          | (0.77)          |
| Uplift: Local Reliability Share        | 0.09                     | 0.04            | 0.27          | 0.43          | 0.60          | 0.46          | 0.54                 | 0.47          | 0.39               | 0.27           | 0.06            | 0.25            |
| Uplift: Statewide Share                | (1.59)                   | (1.77)          | (0.36)        | (0.79)        | (0.65)        | (1.07)        | (2.12)               | (2.38)        | (1.18)             | (0.72)         | (0.74)          | (1.02)          |
| Voltage Support and Black Start        | 0.42                     | 0.41            | 0.43          | 0.43          | 0.43          | 0.43          | 0.43                 | 0.43          | 0.44               | 0.42           | 0.42            | 0.42            |
| Avg Monthly Cost                       | 137.41                   | 95.82           | 60.34         | 59.38         | 75.07         | 80.17         | 103.73               | 110.61        | 81.81              | 58.26          | 57.91           | 113.40          |
| Avg montiny oost                       | 101171                   | 00.02           | 00.04         | 00.00         | 10.01         | 00.17         | 100.10               | 110.01        | 01.01              | 00.20          | 07.01           | 110.40          |
| Avg YTD Cost                           | 137.49                   | 118.36          | 100.65        | 91.92         | 88.82         | 87.37         | 90.31                | 93.42         | 92.27              | 89.47          | 86.97           | 89.23           |
| TSA \$ per NYC MWh                     | 0.00                     | 2.98            | 0.00          | 0.00          | 0.11          | 0.00          | 3.98                 | 1.70          | 0.06               | 0.00           | 0.00            | 0.01            |