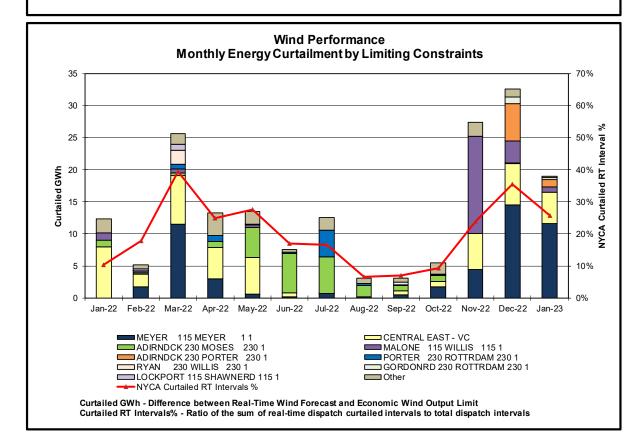

븓 New York ISO

wind production and the average 30 min ahead forecast wind.

linew York ISO

**Broader Regional Market Performance Metrics** 

| PAR Interconnection Congestion Coordination |                                                                                                                                                                                                                                                          |  |  |  |
|---------------------------------------------|----------------------------------------------------------------------------------------------------------------------------------------------------------------------------------------------------------------------------------------------------------|--|--|--|
| <u>Category</u><br>NY                       | <u>Description</u><br>Represents the value NY realizes from Market-to-Market PAR Coordination when<br>experiencing congestion. This is the estimated savings to NY for additional deliveries into NY                                                     |  |  |  |
| RECO                                        | Represents the value of PJM's obligation to deliver 80% of service to RECO load over<br>Ramapo 5018. This is the estimated reduction in NYCA congestion due to the PJM delivery<br>of RECO over Ramapo 5018.                                             |  |  |  |
| M2M PAR Settlement                          | Market-to-Market PAR Coordination settlement on coordinated flowgates. Through April 2017 this value was included in the NY and RECO categories. The positive sign convention indicates settlement to NY while the negative indicates settlement to PJM. |  |  |  |