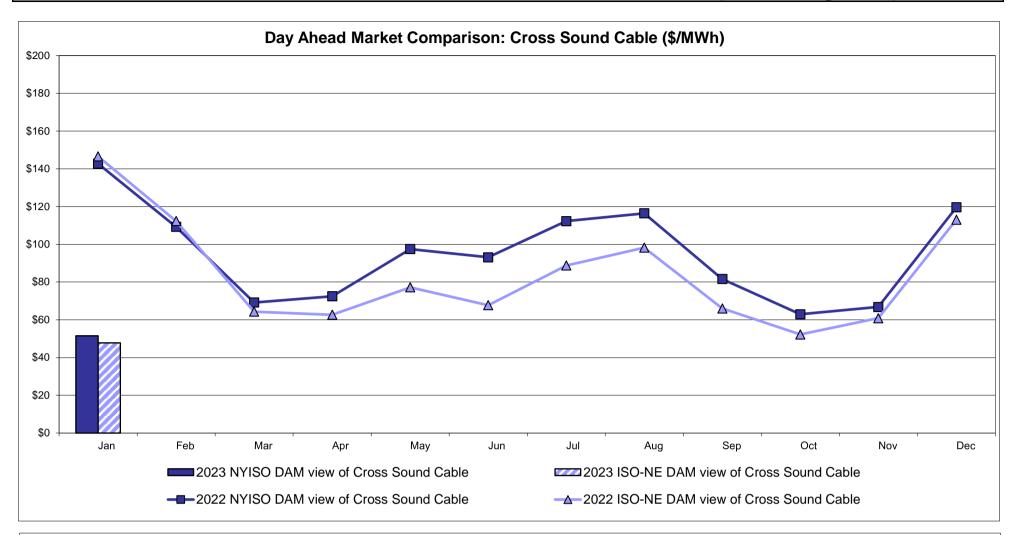

## External Controllable Line: Cross Sound Cable (New England)

Note:

The DAM and R/T prices at the Shorham 13899 interface are used for ISO-NE.

The DAM and R/T prices at the CSC interface are used for NYISO.

ISO-NE Forecast is an advisory posting @ 18:00 day before.