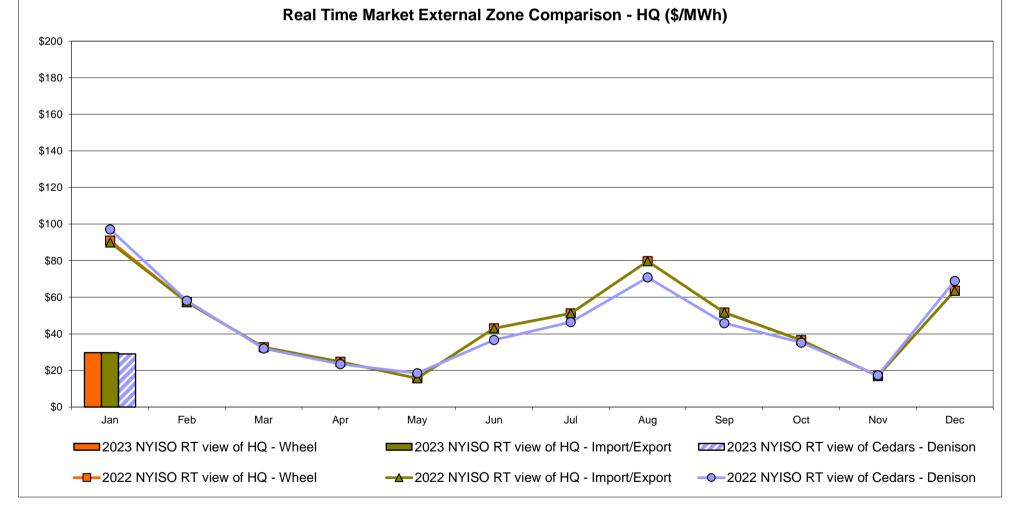

## **External Comparison Hydro-Quebec**

Note:

Hydro-Quebec Prices are unavailable.