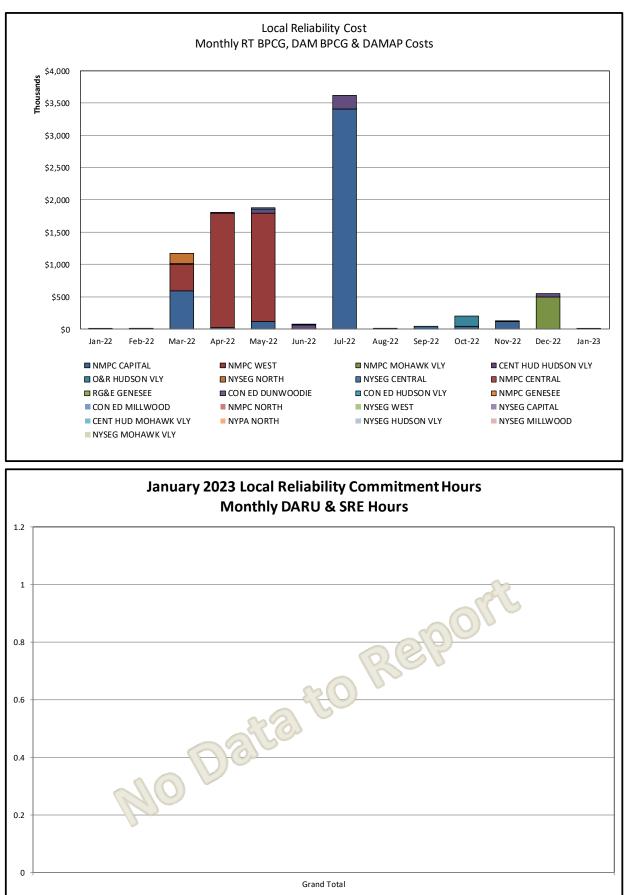

#### Market Performance Metrics

- Monthly Statewide Uplift Components and Rate
- RTM Congestion Residuals Monthly Trend
- RTM Congestion Residuals Daily Costs
- RTM Congestion Residuals Event Summary
- RTM Congestion Residuals Cost Categories
- DAM Congestion Residuals Monthly Trend
- DAM Congestion Residuals Daily Costs
- DAM Congestion Residuals Cost Categories
- NYCA Unit Uplift Components Monthly Trend
- NYCA Unit Uplift Components Daily Costs
- Local Reliability Costs Monthly Trend & Commitment Hours
- TCC Monthly Clearing Price with DAM Congestion
- ICAP Spot Market Clearing Price
- UCAP Awards