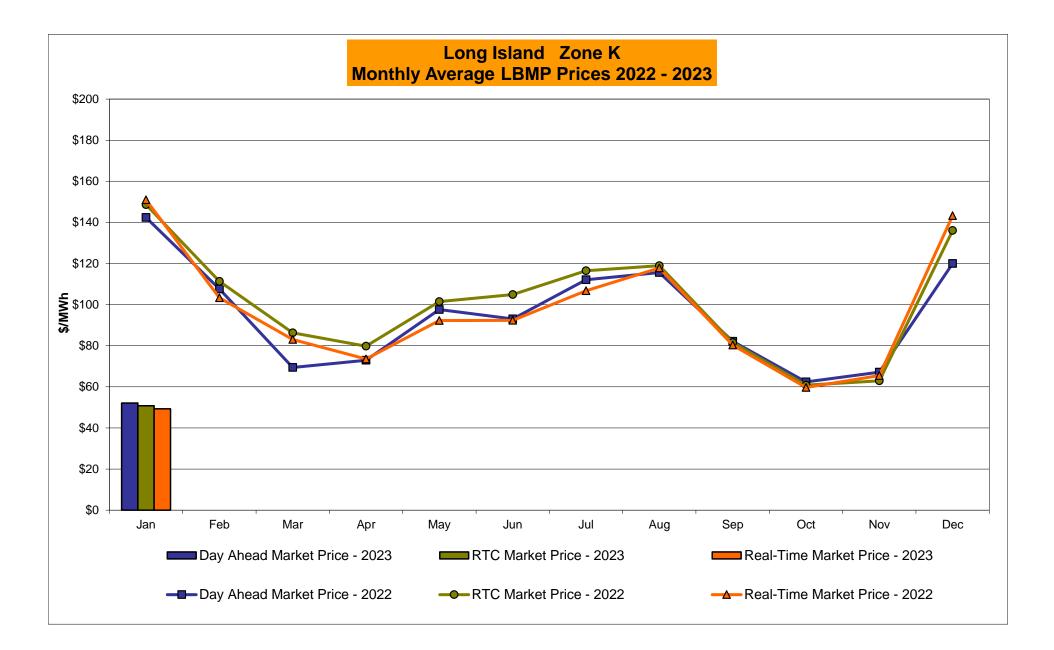

#### January 2023 Zonal LBMP Statistics for NYISO (\$/MWh)

|                    | WEST<br>Zone A | GENESEE<br>Zone B | NORTH<br>Zone D | CENTRAL<br>Zone C | MOHAWK<br>VALLEY<br><u>Zone E</u> | CAPITAL<br>Zone F | HUDSON<br>VALLEY<br><u>Zone G</u> | MILLWOOD<br>Zone H | DUNWOODIE<br><u>Zone I</u> | NEW YORK<br>CITY<br><u>Zone J</u> | LONG<br>ISLAND<br><u>Zone K</u> |
|--------------------|----------------|-------------------|-----------------|-------------------|-----------------------------------|-------------------|-----------------------------------|--------------------|----------------------------|-----------------------------------|---------------------------------|
| DAY AHEAD LBMP     | 00.44          | 00.00             | 04.44           | 04.05             | 05.00                             | 45.07             | 40.05                             | 10.04              | 40.05                      | 40.77                             | 50.44                           |
| Unweighted Price * | 32.11          | 32.92             | 31.41           | 34.05             | 35.03                             | 45.67             | 42.25                             | 42.61              | 42.65                      | 42.77                             | 52.14                           |
| Standard Deviation | 7.94           | 7.84              | 8.57            | 7.99              | 8.56                              | 14.92             | 11.07                             | 11.16              | 11.12                      | 11.09                             | 15.95                           |
| RTC LBMP           |                |                   |                 |                   |                                   |                   |                                   |                    |                            |                                   |                                 |
| Unweighted Price * | 28.86          | 31.56             | 30.44           | 33.58             | 33.61                             | 42.00             | 39.40                             | 39.68              | 39.69                      | 39.75                             | 50.76                           |
| Standard Deviation | 28.08          | 28.29             | 29.89           | 29.22             | 30.30                             | 32.68             | 31.34                             | 31.59              | 31.52                      | 31.63                             | 58.05                           |
| REAL TIME LBMP     |                |                   |                 |                   |                                   |                   |                                   |                    |                            |                                   |                                 |
| Unweighted Price * | 30.11          | 32.19             | 30.93           | 33.89             | 34.22                             | 43.63             | 40.27                             | 40.54              | 40.55                      | 40.56                             | 49.29                           |
| Standard Deviation | 41.64          | 42.11             | 43.92           | 43.13             | 44.80                             | 50.86             | 45.82                             | 46.13              | 46.01                      | 46.17                             | 57.86                           |
|                    |                |                   |                 |                   |                                   | 50.00             |                                   |                    |                            |                                   |                                 |