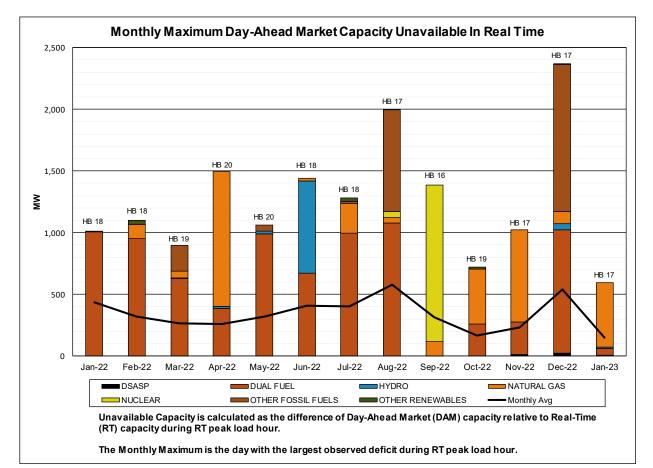

## Table of Contents

- Highlights
  - Operations Performance
- Reliability Performance Metrics
  - Alert State Declarations
  - Major Emergency State Declarations
  - IROL Exceedance Times
  - Balancing Area Control Performance
  - Reserve Activations
  - Disturbance Recovery Times
  - Load Forecasting Performance
  - Wind Forecasting Performance
  - Wind Performance and Curtailments
  - BTM Solar Performance
  - BTM Solar Forecasting Performance
  - Net Wind and Solar Performance
  - Net Load Forecasting Performance
  - Net Load Ramp Trends
  - DAM Capacity Unavailable
  - Lake Erie Circulation and ISO Schedules