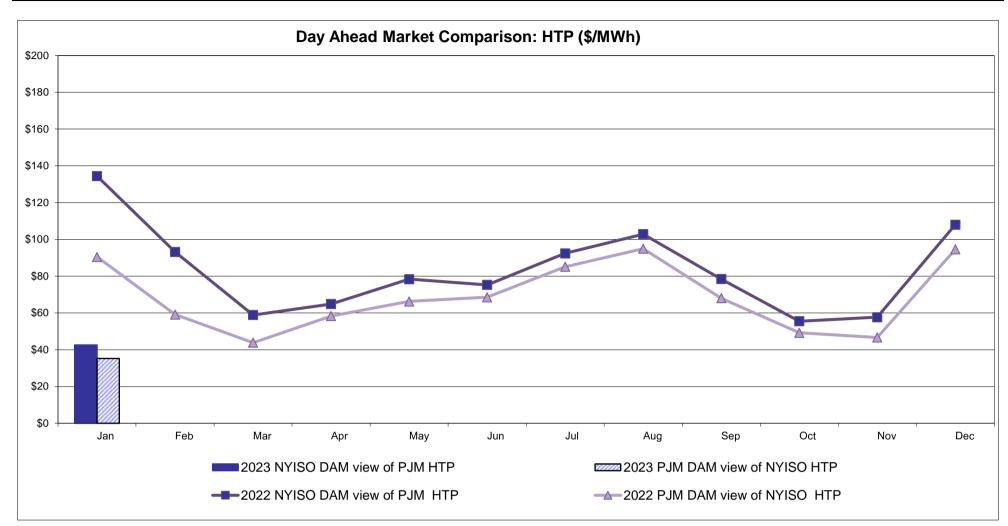

Price Pre-Dispatch: Projected Energy Price



## External Controllable Line: Cross Sound Cable (New England)



Note:

The DAM and R/T prices at the Shorham 13899 interface are used for ISO-NE.

The DAM and R/T prices at the CSC interface are used for NYISO.

ISO-NE Forecast is an advisory posting @ 18:00 day before.



## External Controllable Line: Northport - Norwalk (New England)



Note:

ISO-NE Forecast is an advisory posting @ 18:00 day before.

The DAM and R/T prices at the Northport 138 interface are used for ISO-NE.

The DAM and R/T prices at the 1385 interface are used for NYISO.



## **External Controllable Line: Neptune (PJM)**



## **External Comparison Hydro-Quebec**





Note:

Hydro-Quebec Prices are unavailable.



## **External Controllable Line: Linden VFT (PJM)**





## **External Controllable Line: Hudson (PJM)**



#### **NYISO Real Time Price Correction Statistics**

| 2023<br>Hour Corrections