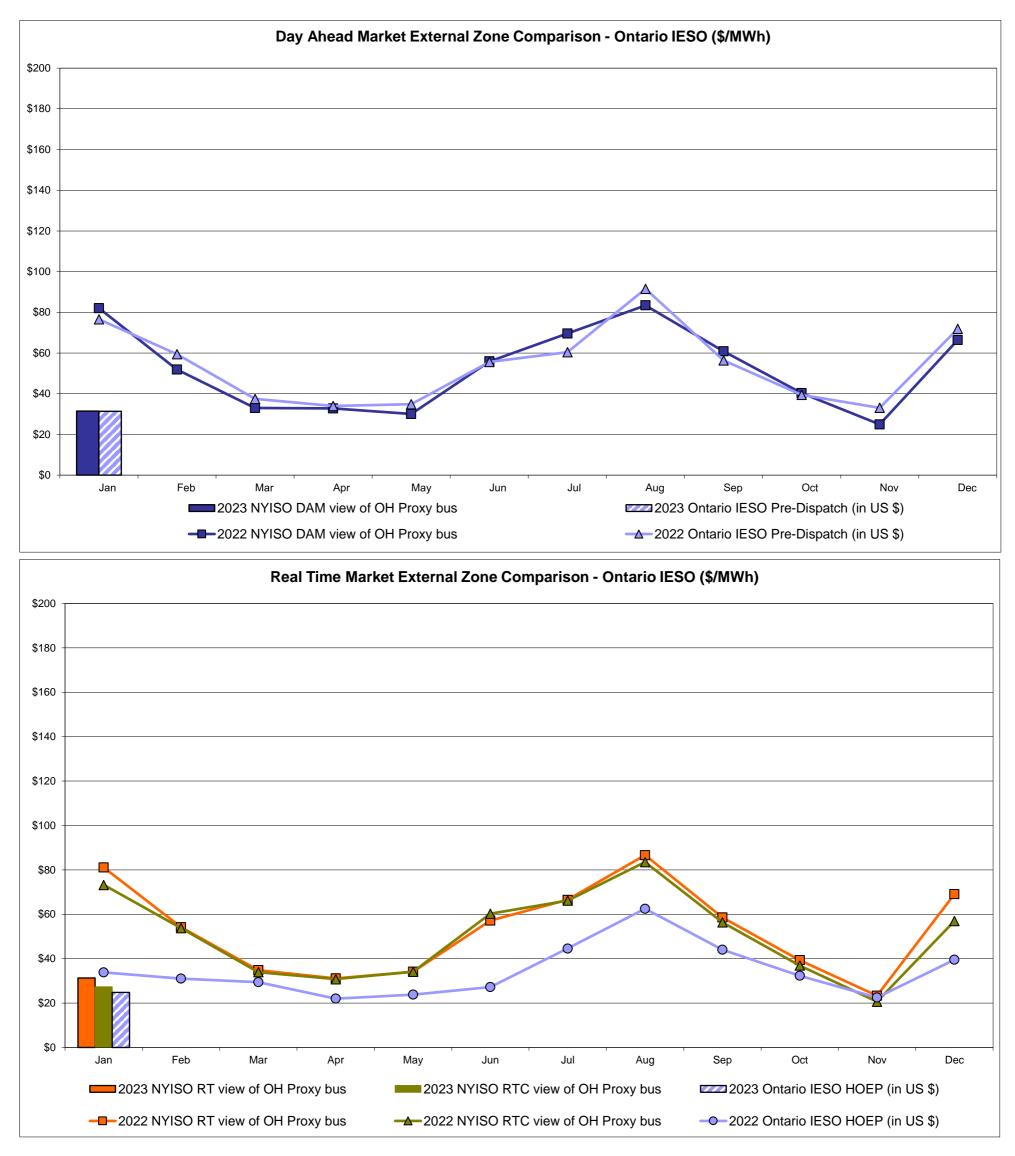

## **External Comparison Ontario IESO**

Notes: Exchange factor used for January 2023 was 0.745045447772314 to US HOEP: Hourly Ontario Energy Price Pre-Dispatch: Projected Energy Price