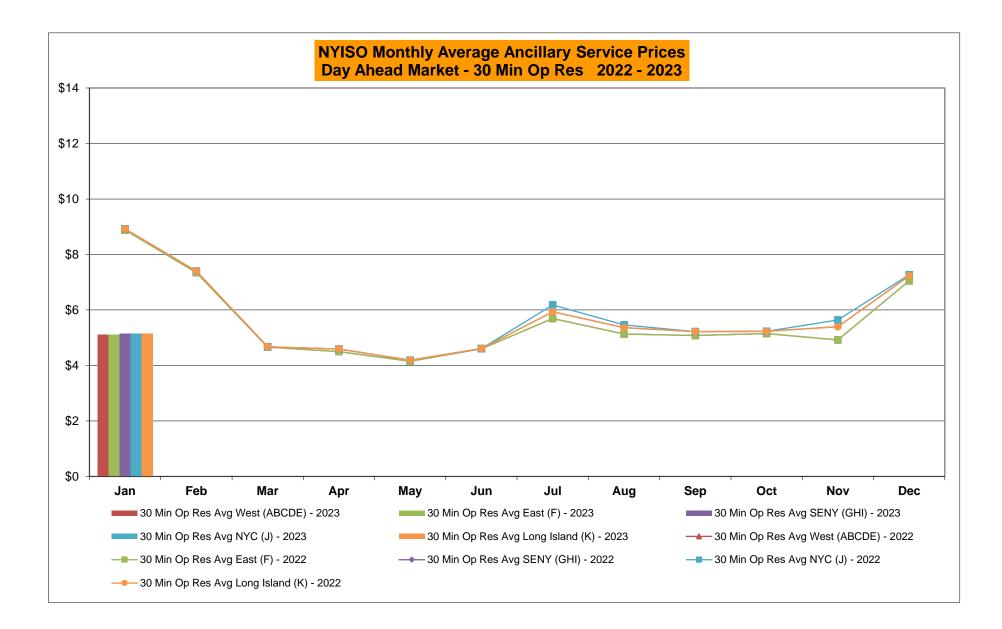

#### Market Performance Metrics

- Monthly Statewide Uplift Components and Rate
- RTM Congestion Residuals Monthly Trend
- RTM Congestion Residuals Daily Costs
- RTM Congestion Residuals Event Summary
- RTM Congestion Residuals Cost Categories
- DAM Congestion Residuals Monthly Trend
- DAM Congestion Residuals Daily Costs
- DAM Congestion Residuals Cost Categories
- NYCA Unit Uplift Components Monthly Trend
- NYCA Unit Uplift Components Daily Costs
- Local Reliability Costs Monthly Trend & Commitment Hours
- TCC Monthly Clearing Price with DAM Congestion
- ICAP Spot Market Clearing Price
- UCAP Awards