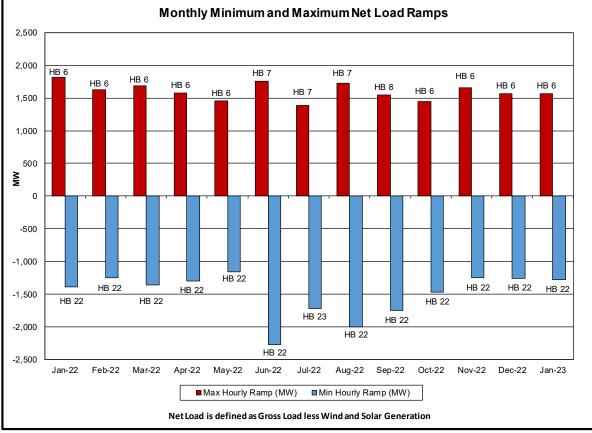

## Table of Contents

- Highlights
  - Operations Performance
- Reliability Performance Metrics
  - Alert State Declarations
  - Major Emergency State Declarations
  - IROL Exceedance Times
  - Balancing Area Control Performance
  - Reserve Activations
  - Disturbance Recovery Times
  - Load Forecasting Performance
  - Wind Forecasting Performance
  - Wind Performance and Curtailments
  - BTM Solar Performance
  - BTM Solar Forecasting Performance
  - Net Wind and Solar Performance
  - Net Load Forecasting Performance
  - Net Load Ramp Trends
  - DAM Capacity Unavailable
  - Lake Erie Circulation and ISO Schedules