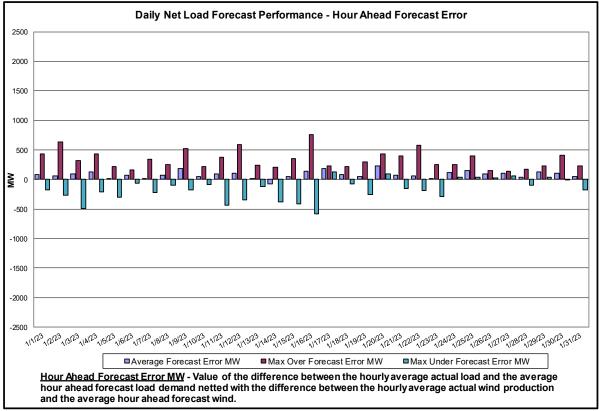

#### **Reliability Performance Metrics**

less than 15 minutes are considered NERC compliant.

🖶 New York ISO

linew York ISO

Curtailed GWh - Difference between Real-Time Wind Forecast and Economic Wind Output Limit Curtailed % - Ratio of Curtailed Energy to Total Production