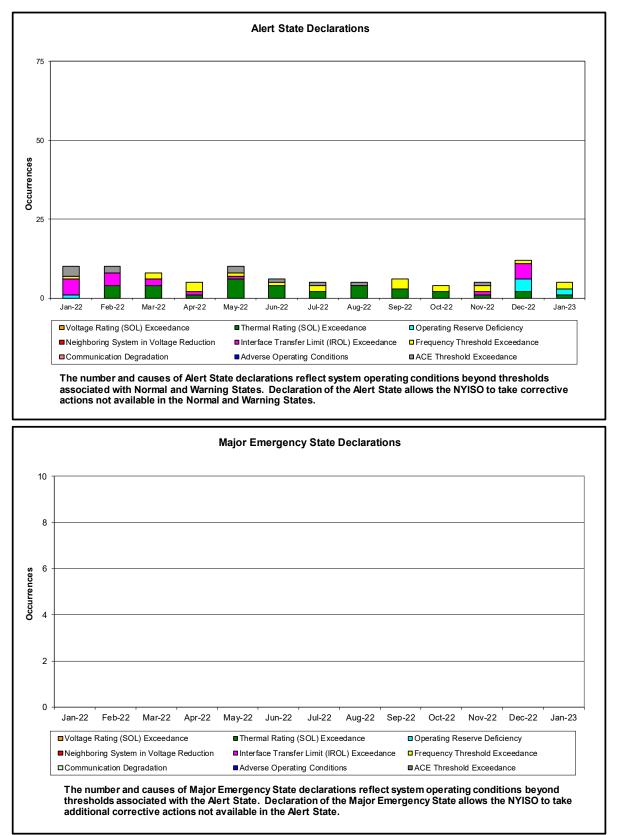

#### **Reliability Performance Metrics**

less than 15 minutes are considered NERC compliant.

🖶 New York ISO

linew York ISO

Curtailed GWh - Difference between Real-Time Wind Forecast and Economic Wind Output Limit Curtailed % - Ratio of Curtailed Energy to Total Production