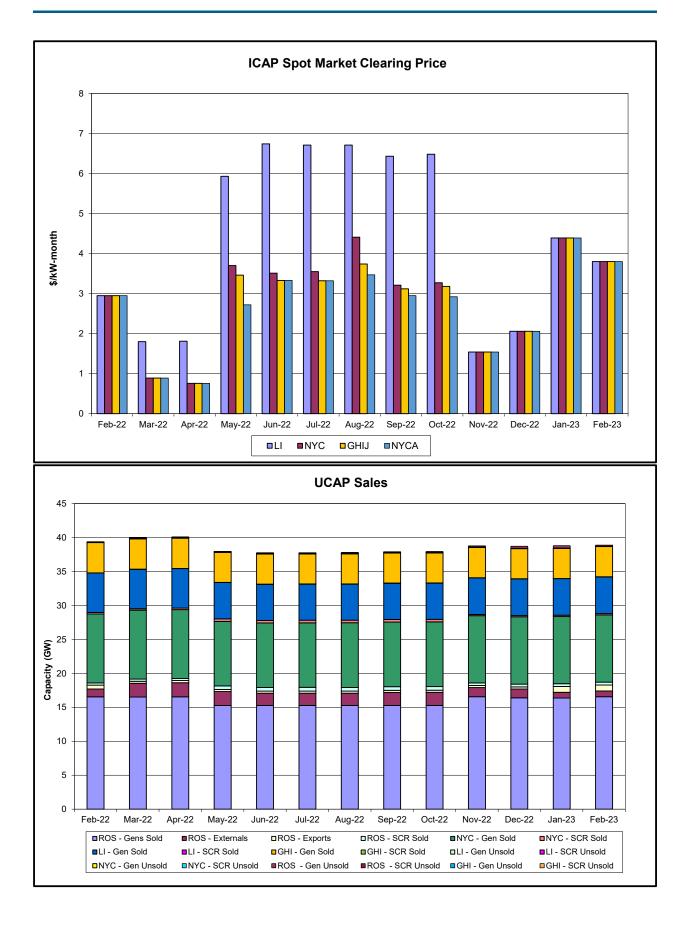

#### Market Performance Metrics

- Monthly Statewide Uplift Components and Rate
- RTM Congestion Residuals Monthly Trend
- RTM Congestion Residuals Daily Costs
- RTM Congestion Residuals Event Summary
- RTM Congestion Residuals Cost Categories
- DAM Congestion Residuals Monthly Trend
- DAM Congestion Residuals Daily Costs
- DAM Congestion Residuals Cost Categories
- NYCA Unit Uplift Components Monthly Trend
- NYCA Unit Uplift Components Daily Costs
- Local Reliability Costs Monthly Trend & Commitment Hours
- TCC Monthly Clearing Price with DAM Congestion
- ICAP Spot Market Clearing Price
- UCAP Awards

- Statewide uplift cost monthly average was (\$0.41)/MWh.
- The following table identifies the Monthly ICAP spot market prices and the price delta.

| Spot Auction Price Results | NYCA     | Lower Hudson Valley Zones | New York City Zone | Long Island Zone |
|----------------------------|----------|---------------------------|--------------------|------------------|
| February 2023 Spot Price   | \$3.80   | \$3.80                    | \$3.80             | \$3.80           |
| January 2023 Spot Price    | \$4.39   | \$4.39                    | \$4.39             | \$4.39           |
| Delta                      | (\$0.59) | (\$0.59)                  | (\$0.59)           | (\$0.59)         |

• Price decline in all zones was driven by a decline in unoffered MW