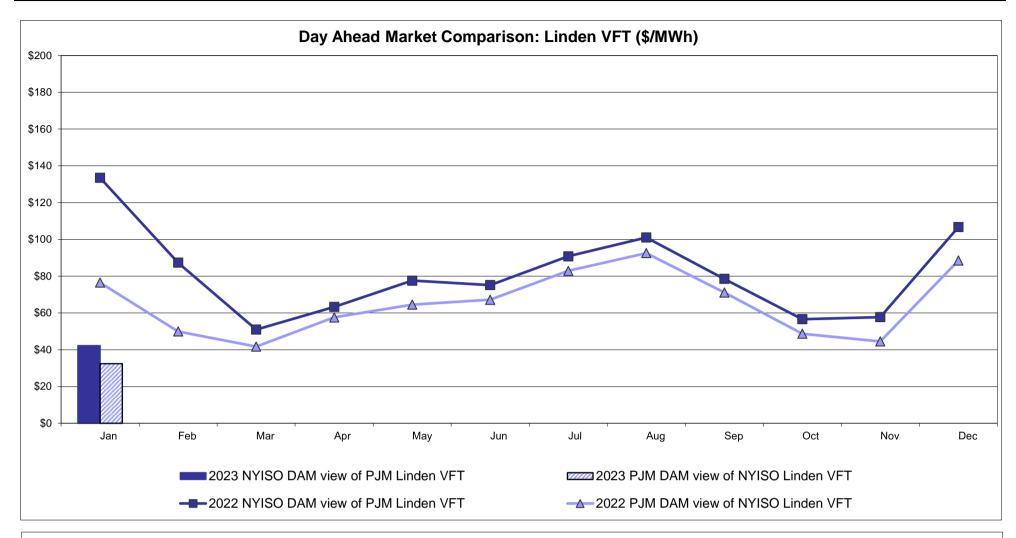

was 0.745045447772314 to US HOEP: Hourly Ontario Energy Price Pre-Dispatch: Projected Energy Price



## External Controllable Line: Cross Sound Cable (New England)



Note:

The DAM and R/T prices at the Shorham 13899 interface are used for ISO-NE.

The DAM and R/T prices at the CSC interface are used for NYISO.

ISO-NE Forecast is an advisory posting @ 18:00 day before.



## External Controllable Line: Northport - Norwalk (New England)



Note:

ISO-NE Forecast is an advisory posting @ 18:00 day before.

The DAM and R/T prices at the Northport 138 interface are used for ISO-NE.

The DAM and R/T prices at the 1385 interface are used for NYISO.



## **External Controllable Line: Neptune (PJM)**



## **External Comparison Hydro-Quebec**





Note:

Hydro-Quebec Prices are unavailable.



## **External Controllable Line: Linden VFT (PJM)**





## **External Controllable Line: Hudson (PJM)**



#### **NYISO Real Time Price Correction Statistics**

| 2023<br>Hour Corrections