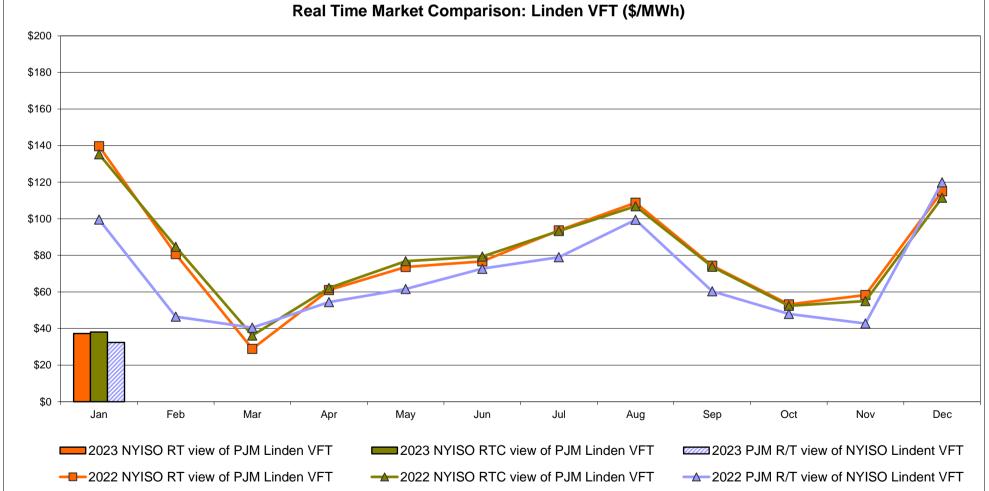

y Price Pre-Dispatch: Projected Energy Price



## External Controllable Line: Cross Sound Cable (New England)



Note:

The DAM and R/T prices at the Shorham 13899 interface are used for ISO-NE.

The DAM and R/T prices at the CSC interface are used for NYISO.

ISO-NE Forecast is an advisory posting @ 18:00 day before.



## External Controllable Line: Northport - Norwalk (New England)



Note:

ISO-NE Forecast is an advisory posting @ 18:00 day before.

The DAM and R/T prices at the Northport 138 interface are used for ISO-NE.

The DAM and R/T prices at the 1385 interface are used for NYISO.



## **External Controllable Line: Neptune (PJM)**



## **External Comparison Hydro-Quebec**





Note:

Hydro-Quebec Prices are unavailable.



## **External Controllable Line: Linden VFT (PJM)**





## **External Controllable Line: Hudson (PJM)**



#### **NYISO Real Time Price Correction Statistics**

| 2023<br>Hour Corrections