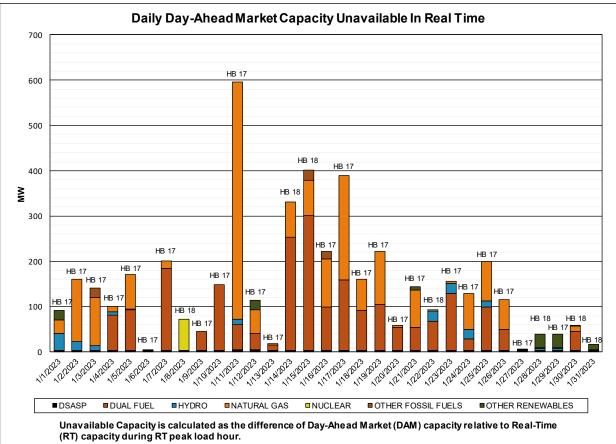

## Table of Contents

- Highlights
  - Operations Performance
- Reliability Performance Metrics
  - Alert State Declarations
  - Major Emergency State Declarations
  - IROL Exceedance Times
  - Balancing Area Control Performance
  - Reserve Activations
  - Disturbance Recovery Times
  - Load Forecasting Performance
  - Wind Forecasting Performance
  - Wind Performance and Curtailments
  - BTM Solar Performance
  - BTM Solar Forecasting Performance
  - Net Wind and Solar Performance
  - Net Load Forecasting Performance
  - Net Load Ramp Trends
  - DAM Capacity Unavailable
  - Lake Erie Circulation and ISO Schedules