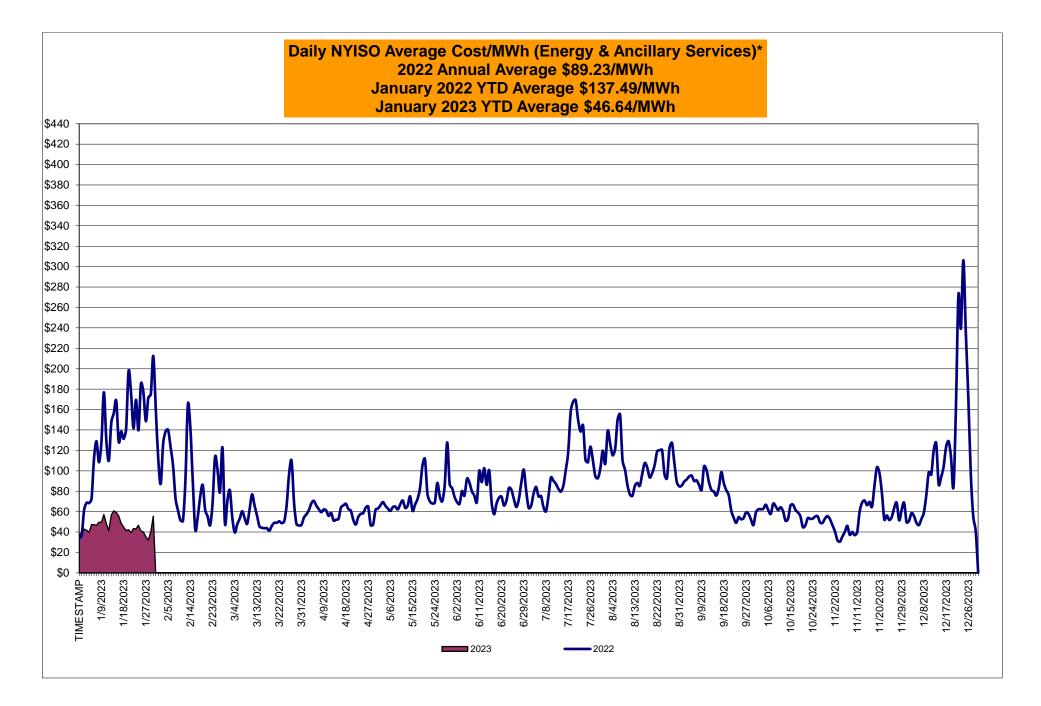

# Market Performance Highlights January 2023

- LBMP for January is \$42.10/MWh; lower than \$110.17/MWh in December 2022 and \$134.79/MWh in January 2022.
  - Day Ahead Load Weighted LBMPs and Real Time Load Weighted LBMPs are lower compared to December.
- January 2023 average year-to-date monthly cost of \$46.64/MWh is an 66% decrease from \$137.49/MWh in January 2022.
- Average daily sendout is 410 GWh/day in January; lower than 421 GWh/day in December 2022 and 451 GWh/day in January 2022.
- Natural gas prices are lower and distillate prices are higher compared to the previous month.
  - Natural Gas (Transco Z6 NY) was \$3.20/MMBtu, down from \$10.75/MMBtu in December.
  - Natural gas prices (Transco Z6 NY) are down 71.3% year-over-year.
  - Jet Kerosene Gulf Coast was \$26.44/MMBtu, up from \$21.38/MMBtu in December.
  - Ultra Low Sulfur No.2 Diesel NY Harbor was \$23.44/MMBtu, up from \$22.30/MMBtu in December.
  - Distillate prices are up 36.8% year-over-year.
- Uplift per MWh is higher compared to the previous month.
  - Uplift (not including NYISO cost of operations) is (\$0.38)/MWh; higher than (\$0.77)/MWh in December.
    - Local Reliability Share is \$0.03/MWh, lower than \$0.25/MWh in December.
    - Statewide Share is (\$0.41)/MWh, higher than (\$1.02)/MWh in December.
  - TSA \$ per NYC MWh is \$0.00/MWh.
  - Total uplift costs (Schedule 1 components including NYISO Cost of Operations) are higher than December.

#### NYISO Average Cost/MWh (Energy and Ancillary Services) \* from the LBMP Customer point of view

| 2023                                   | <u>January</u>           | <u>February</u> | <u>March</u>  | <u>April</u>  | May           | <u>June</u>   | <u>July</u>          | <u>August</u> | <u>September</u>   | <u>October</u> | <u>November</u> | <u>December</u> |
|----------------------------------------|--------------------------|-----------------|---------------|---------------|---------------|---------------|----------------------|---------------|--------------------|----------------|-----------------|-----------------|
| LBMP                                   | 42.10                    | -               |               | -             | -             |               | -                    | -             | -                  |                |                 |                 |
| NTAC                                   | 2.82                     |                 |               |               |               |               |                      |               |                    |                |                 |                 |
| Reserve                                | 0.72                     |                 |               |               |               |               |                      |               |                    |                |                 |                 |
| Regulation                             | 0.09                     |                 |               |               |               |               |                      |               |                    |                |                 |                 |
| NYISO Cost of Operations               | 0.77                     |                 |               |               |               |               |                      |               |                    |                |                 |                 |
| FERC Fee Recovery                      | 0.08                     |                 |               |               |               |               |                      |               |                    |                |                 |                 |
| Uplift                                 | (0.38)                   |                 |               |               |               |               |                      |               |                    |                |                 |                 |
| Uplift: Local Reliability Share        | 0.03                     |                 |               |               |               |               |                      |               |                    |                |                 |                 |
| Uplift: Statewide Share                | (0.41)                   |                 |               |               |               |               |                      |               |                    |                |                 |                 |
| Voltage Support and Black Start        | 0.42                     |                 |               |               |               |               |                      |               |                    |                |                 |                 |
| Avg Monthly Cost                       | 46.56                    |                 |               |               |               |               |                      |               |                    |                |                 |                 |
| Avg YTD Cost                           | 46.64                    |                 |               |               |               |               |                      |               |                    |                |                 |                 |
| Avg TTD Cost                           | 40.04                    |                 |               |               |               |               |                      |               |                    |                |                 |                 |
| TSA \$ per NYC MWh                     | 0.00                     |                 |               |               |               |               |                      |               |                    |                |                 |                 |
| 2022                                   | lonuony                  | February        | Morob         | April         | Mov           | luno          | lukz                 | August        | Sontombor          | Octobor        | November        | December        |
| LBMP                                   | <u>January</u><br>134.79 | February        | March         | <u>April</u>  | <u>May</u>    | <u>June</u>   | <u>July</u><br>99.47 | August        | September<br>78.01 | October        | November        | December        |
| NTAC                                   | 1.43                     | 94.06           | 56.78<br>1.48 | 56.46<br>1.17 | 70.60<br>2.46 | 76.72<br>2.07 | 99.47<br>3.65        | 108.85        | 78.91<br>1.44      | 53.11<br>3.21  | 52.47<br>3.91   | 110.17<br>2.23  |
| Reserve                                | 1.43                     | 0.95<br>1.21    | 0.83          | 0.81          | 2.40<br>0.74  | 2.07          | 3.65<br>0.87         | 1.69<br>0.65  | 0.86               | 3.21<br>1.02   | 0.89            | 2.23<br>0.49    |
|                                        | 0.27                     | 0.19            | 0.83          | 0.01          | 0.74          | 0.88          | 0.87                 | 0.65          | 0.88               | 0.18           | 0.89            | 0.49            |
| Regulation<br>NYISO Cost of Operations | 0.27                     | 0.19            | 0.17          | 0.12          | 0.13          | 0.15          | 0.12                 | 0.13          | 0.18               | 0.18           | 0.13            | 0.12            |
| FERC Fee Recovery                      | 0.73                     | 0.72            | 0.74          | 0.74          | 0.74          | 0.75          | 0.76                 | 0.76          | 0.78               | 0.73           | 0.74            | 0.73            |
| Uplift                                 | (1.50)                   | (1.73)          | (0.09)        | (0.36)        | (0.05)        | (0.61)        | (1.58)               | (1.91)        | (0.78)             | (0.45)         | (0.68)          | (0.77)          |
| Uplift: Local Reliability Share        | 0.09                     | 0.04            | 0.27          | 0.43          | 0.60          | 0.46          | 0.54                 | 0.47          | 0.39               | 0.27           | 0.06            | 0.25            |
| Uplift: Statewide Share                | (1.59)                   | (1.77)          | (0.36)        | (0.79)        | (0.65)        | (1.07)        | (2.12)               | (2.38)        | (1.18)             | (0.72)         | (0.74)          | (1.02)          |
| Voltage Support and Black Start        | 0.42                     | 0.41            | 0.43          | 0.43          | 0.43          | 0.43          | 0.43                 | 0.43          | 0.44               | 0.42           | 0.42            | 0.42            |
| Avg Monthly Cost                       | 137.41                   | 95.82           | 60.34         | 59.38         | 75.07         | 80.17         | 103.73               | 110.61        | 81.81              | 58.26          | 57.91           | 113.40          |
| Avg montiny oost                       | 101171                   | 00.02           | 00.04         | 00.00         | 10.01         | 00.17         | 100.10               | 110.01        | 01.01              | 00.20          | 07.01           | 110.40          |
| Avg YTD Cost                           | 137.49                   | 118.36          | 100.65        | 91.92         | 88.82         | 87.37         | 90.31                | 93.42         | 92.27              | 89.47          | 86.97           | 89.23           |
| TSA \$ per NYC MWh                     | 0.00                     | 2.98            | 0.00          | 0.00          | 0.11          | 0.00          | 3.98                 | 1.70          | 0.06               | 0.00           | 0.00            | 0.01            |