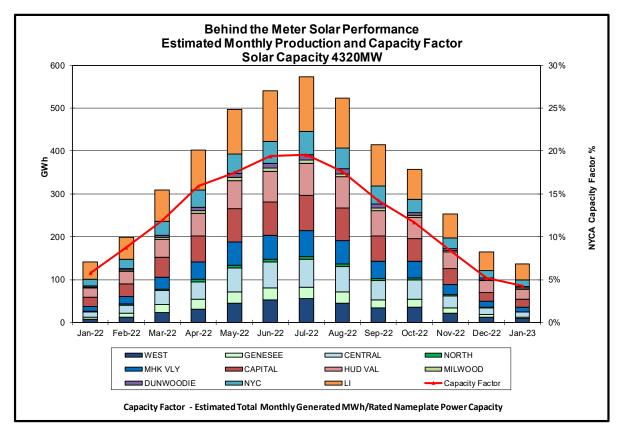

Installed Wind, Solar and Energy Storage Resource Nameplate Values:

| Land-Based Wind | Behind-the-Meter | Front-of-the-Meter | Energy Storage |
|-----------------|------------------|--------------------|----------------|
|                 | Solar            | Solar              | Resource (ESR) |
| 2,191 MW        | 4,320 MW         | 114 MW             | 20 MW          |