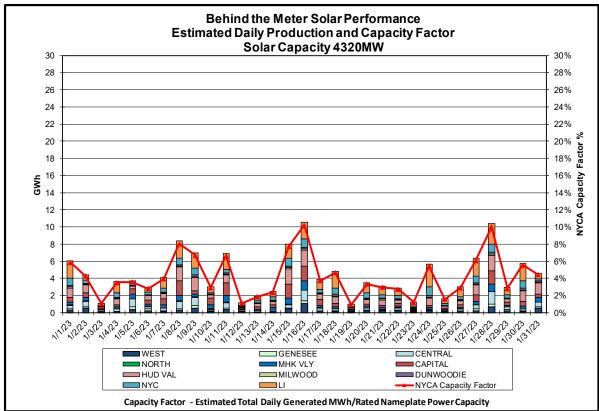

## Table of Contents

- Highlights
  - Operations Performance
- Reliability Performance Metrics
  - Alert State Declarations
  - Major Emergency State Declarations
  - IROL Exceedance Times
  - Balancing Area Control Performance
  - Reserve Activations
  - Disturbance Recovery Times
  - Load Forecasting Performance
  - Wind Forecasting Performance
  - Wind Performance and Curtailments
  - BTM Solar Performance
  - BTM Solar Forecasting Performance
  - Net Wind and Solar Performance
  - Net Load Forecasting Performance
  - Net Load Ramp Trends
  - DAM Capacity Unavailable
  - Lake Erie Circulation and ISO Schedules

Installed Wind, Solar and Energy Storage Resource Nameplate Values:

| Land-Based Wind | Behind-the-Meter | Front-of-the-Meter | Energy Storage |
|-----------------|------------------|--------------------|----------------|
|                 | Solar            | Solar              | Resource (ESR) |
| 2,191 MW        | 4,320 MW         | 114 MW             | 20 MW          |