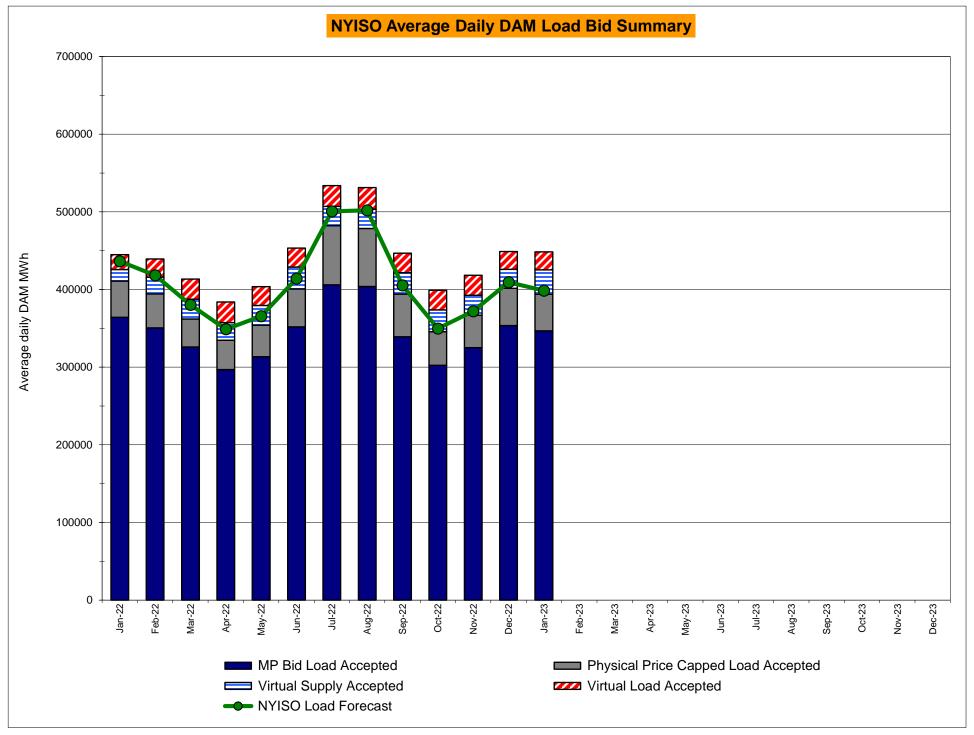

#### NYISO Markets Transactions

| <u>2023</u>                                                     | lanuary    | February | March           | April        | May          | June |
|-----------------------------------------------------------------|------------|----------|-----------------|--------------|--------------|------|
|                                                                 | January    | rebiualy | <u>Indi CIT</u> | <u>April</u> | <u>iviay</u> | June |
| Day Ahead Market MWh                                            | 13,662,137 |          |                 |              |              |      |
| DAM LSE Internal LBMP Energy Sales                              | 55%        |          |                 |              |              |      |
| DAM External TC LBMP Energy Sales                               | 7%         |          |                 |              |              |      |
| DAM Bilateral - Internal Bilaterals                             | 28%        |          |                 |              |              |      |
| DAM Bilateral - Importl/Non-LBMP Market Bilaterals              | 5%         |          |                 |              |              |      |
| DAM Bilateral - Export/Non-LBMP Market Bilaterals               | 2%         |          |                 |              |              |      |
| DAM Bilateral - Wheel Through Bilaterals                        | 3%         |          |                 |              |              |      |
| Balancing Energy Market MWh                                     | 328,840    |          |                 |              |              |      |
| Balancing Energy LSE Internal LBMP Energy Sales                 | 65%        |          |                 |              |              |      |
| Balancing Energy External TC LBMP Energy Sales                  | 68%        |          |                 |              |              |      |
| Balancing Energy Bilateral - Internal Bilaterals                | 2%         |          |                 |              |              |      |
| Balancing Energy Bilateral - Importl/Non-LBMP Market Bilaterals | 0%         |          |                 |              |              |      |
| Balancing Energy Bilateral - Export/Non-LBMP Market Bilaterals  | 7%         |          |                 |              |              |      |
| Balancing Energy Bilateral - Wheel Through Bilaterals           | -43%       |          |                 |              |              |      |
| Transactions Summary                                            |            |          |                 |              |              |      |
| LBMP                                                            | 63%        |          |                 |              |              |      |
| Internal Bilaterals                                             | 28%        |          |                 |              |              |      |
| Import Bilaterals                                               | 5%         |          |                 |              |              |      |
| Export Bilaterals                                               | 2%         |          |                 |              |              |      |
| Wheels Through                                                  | 2%         |          |                 |              |              |      |
| Market Share of Total Load                                      |            |          |                 |              |              |      |
| Day Ahead Market                                                | 97.6%      |          |                 |              |              |      |
| Balancing Energy +                                              | 2.4%       |          |                 |              |              |      |
| Total MWH                                                       | 13,990,977 |          |                 |              |              |      |
| Average Daily Energy Sendout/Month GWh                          | 410        |          |                 |              |              |      |

| <u>2022</u>                                                     | <u>January</u> | <u>February</u> | <u>March</u> | <u>April</u> | <u>May</u> | <u>June</u> | <u>July</u> | <u>August</u> | <u>September</u> | <u>October</u> | <u>November</u> | <u>December</u> |
|-----------------------------------------------------------------|----------------|-----------------|--------------|--------------|------------|-------------|-------------|---------------|------------------|----------------|-----------------|-----------------|
| Day Ahead Market MWh                                            | 14,327,101     | 12,477,485      | 12,137,757   | 10,992,578   | 12,176,102 | 12,945,740  | 15,905,937  | 15,770,210    | 12,467,212       | 11,527,745     | 11,952,855      | 13,768,799      |
| DAM LSE Internal LBMP Energy Sales                              | 57%            | 56%             | 59%          | 56%          | 55%        | 60%         | 64%         | 63%           | 62%              | 58%            | 56%             | 56%             |
| DAM External TC LBMP Energy Sales                               | 7%             | 8%              | 3%           | 5%           | 6%         | 3%          | 3%          | 3%            | 2%               | 3%             | 4%              | 6%              |
| DAM Bilateral - Internal Bilaterals                             | 28%            | 28%             | 29%          | 31%          | 31%        | 29%         | 26%         | 26%           | 27%              | 30%            | 31%             | 29%             |
| DAM Bilateral - Importl/Non-LBMP Market Bilaterals              | 4%             | 4%              | 4%           | 5%           | 4%         | 4%          | 4%          | 5%            | 6%               | 5%             | 5%              | 5%              |
| DAM Bilateral - Export/Non-LBMP Market Bilaterals               | 2%             | 2%              | 2%           | 2%           | 2%         | 2%          | 1%          | 1%            | 2%               | 2%             | 2%              | 2%              |
| DAM Bilateral - Wheel Through Bilaterals                        | 2%             | 2%              | 2%           | 2%           | 2%         | 2%          | 2%          | 2%            | 2%               | 2%             | 2%              | 2%              |
| Balancing Energy Market MWh                                     | 942,823        | 742,449         | 758,386      | 772,666      | 378,503    | 464,231     | 567,602     | 785,464       | 361,883          | 379,932        | 519,117         | 528,939         |
| Balancing Energy LSE Internal LBMP Energy Sales                 | 88%            | 83%             | 76%          | 60%          | 65%        | 66%         | 72%         | 86%           | 66%              | 45%            | 38%             | 45%             |
| Balancing Energy External TC LBMP Energy Sales                  | 16%            | 19%             | 24%          | 33%          | 32%        | 36%         | 23%         | 14%           | 34%              | 55%            | 58%             | 56%             |
| Balancing Energy Bilateral - Internal Bilaterals                | 1%             | 2%              | 2%           | 0%           | 5%         | 2%          | 1%          | 0%            | 1%               | 0%             | 2%              | 2%              |
| Balancing Energy Bilateral - Importl/Non-LBMP Market Bilaterals | 0%             | 0%              | 0%           | 0%           | 2%         | 2%          | 2%          | 0%            | 0%               | 0%             | 0%              | 0%              |
| Balancing Energy Bilateral - Export/Non-LBMP Market Bilaterals  | 4%             | 9%              | 8%           | 7%           | 9%         | 8%          | 6%          | 3%            | 5%               | 7%             | 7%              | 5%              |
| Balancing Energy Bilateral - Wheel Through Bilaterals           | -9%            | -13%            | -10%         | -1%          | -12%       | -14%        | -4%         | -3%           | -5%              | -7%            | -5%             | -8%             |
| Transactions Summary                                            |                |                 |              |              |            |             |             |               |                  |                |                 |                 |
| LBMP                                                            | 67%            | 66%             | 65%          | 62%          | 63%        | 64%         | 68%         | 68%           | 65%              | 62%            | 62%             | 64%             |
| Internal Bilaterals                                             | 26%            | 27%             | 27%          | 29%          | 30%        | 28%         | 25%         | 25%           | 27%              | 29%            | 29%             | 28%             |
| Import Bilaterals                                               | 3%             | 4%              | 4%           | 4%           | 4%         | 4%          | 3%          | 4%            | 6%               | 5%             | 5%              | 5%              |
| Export Bilaterals                                               | 2%             | 2%              | 2%           | 2%           | 2%         | 2%          | 2%          | 1%            | 2%               | 2%             | 2%              | 2%              |
| Wheels Through                                                  | 1%             | 1%              | 2%           | 2%           | 2%         | 2%          | 1%          | 1%            | 2%               | 1%             | 2%              | 2%              |
| Market Share of Total Load                                      |                |                 |              |              |            |             |             |               |                  |                |                 |                 |
| Day Ahead Market                                                | 93.8%          | 94.4%           | 94.1%        | 93.4%        | 97.0%      | 96.5%       | 96.6%       | 95.3%         | 97.2%            | 96.8%          | 95.8%           | 96.3%           |
| Balancing Energy +                                              | 6.2%           | 5.6%            | 5.9%         | 6.6%         | 3.0%       | 3.5%        | 3.4%        | 4.7%          | 2.8%             | 3.2%           | 4.2%            | 3.7%            |
| Total MWH                                                       | 15,269,924     | 13,219,933      | 12,896,143   | 11,765,244   | 12,554,605 | 13,409,971  | 16,473,538  | 16,555,674    | 12,829,095       | 11,907,677     | 12,471,972      | 14,297,738      |
| Average Daily Energy Sendout/Month GWh                          | 451            | 429             | 390          | 359          | 372        | 422         | 509         | 514           | 411              | 359            | 382             | 421             |

Notes: Percent totals may not equal 100% due to rounding. Virtual Transactions are not reflected in this chart.