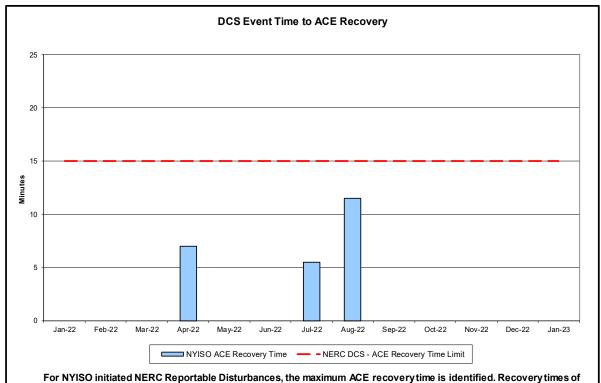

#### **Reliability Performance Metrics**

less than 15 minutes are considered NERC compliant.

🖶 New York ISO

linew York ISO

Curtailed GWh - Difference between Real-Time Wind Forecast and Economic Wind Output Limit Curtailed % - Ratio of Curtailed Energy to Total Production