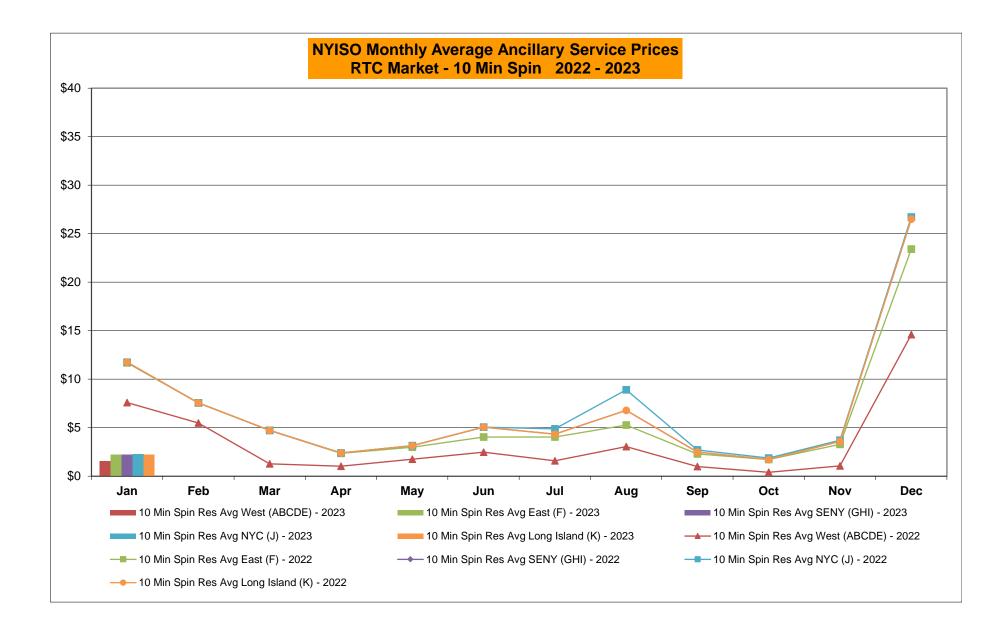

#### Market Performance Metrics

- Monthly Statewide Uplift Components and Rate
- RTM Congestion Residuals Monthly Trend
- RTM Congestion Residuals Daily Costs
- RTM Congestion Residuals Event Summary
- RTM Congestion Residuals Cost Categories
- DAM Congestion Residuals Monthly Trend
- DAM Congestion Residuals Daily Costs
- DAM Congestion Residuals Cost Categories
- NYCA Unit Uplift Components Monthly Trend
- NYCA Unit Uplift Components Daily Costs
- Local Reliability Costs Monthly Trend & Commitment Hours
- TCC Monthly Clearing Price with DAM Congestion
- ICAP Spot Market Clearing Price
- UCAP Awards