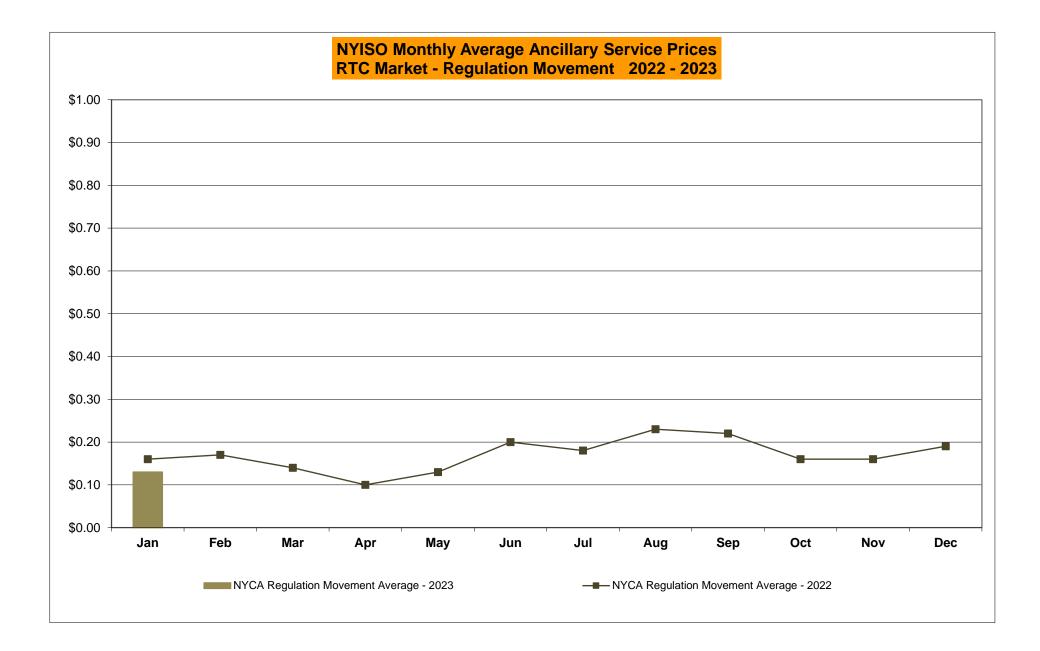

#### NYISO Average Cost/MWh (Energy and Ancillary Services) \* from the LBMP Customer point of view

| 2023                                   | <u>January</u>           | <u>February</u> | <u>March</u>  | <u>April</u>  | May           | <u>June</u>   | <u>July</u>          | <u>August</u> | <u>September</u>   | <u>October</u> | <u>November</u> | <u>December</u> |
|----------------------------------------|--------------------------|-----------------|---------------|---------------|---------------|---------------|----------------------|---------------|--------------------|----------------|-----------------|-----------------|
| LBMP                                   | 42.10                    | -               |               | -             | -             |               | -                    | -             | -                  |                |                 |                 |
| NTAC                                   | 2.82                     |                 |               |               |               |               |                      |               |                    |                |                 |                 |
| Reserve                                | 0.72                     |                 |               |               |               |               |                      |               |                    |                |                 |                 |
| Regulation                             | 0.09                     |                 |               |               |               |               |                      |               |                    |                |                 |                 |
| NYISO Cost of Operations               | 0.77                     |                 |               |               |               |               |                      |               |                    |                |                 |                 |
| FERC Fee Recovery                      | 0.08                     |                 |               |               |               |               |                      |               |                    |                |                 |                 |
| Uplift                                 | (0.38)                   |                 |               |               |               |               |                      |               |                    |                |                 |                 |
| Uplift: Local Reliability Share        | 0.03                     |                 |               |               |               |               |                      |               |                    |                |                 |                 |
| Uplift: Statewide Share                | (0.41)                   |                 |               |               |               |               |                      |               |                    |                |                 |                 |
| Voltage Support and Black Start        | 0.42                     |                 |               |               |               |               |                      |               |                    |                |                 |                 |
| Avg Monthly Cost                       | 46.56                    |                 |               |               |               |               |                      |               |                    |                |                 |                 |
| Avg YTD Cost                           | 46.64                    |                 |               |               |               |               |                      |               |                    |                |                 |                 |
| Avg TTD Cost                           | 40.04                    |                 |               |               |               |               |                      |               |                    |                |                 |                 |
| TSA \$ per NYC MWh                     | 0.00                     |                 |               |               |               |               |                      |               |                    |                |                 |                 |
| 2022                                   | lonuony                  | February        | Morob         | April         | Mov           | luno          | lukz                 | August        | Sontombor          | Octobor        | November        | December        |
| LBMP                                   | <u>January</u><br>134.79 | February        | March         | <u>April</u>  | <u>May</u>    | <u>June</u>   | <u>July</u><br>99.47 | August        | September<br>78.01 | October        | November        | December        |
| NTAC                                   | 1.43                     | 94.06           | 56.78<br>1.48 | 56.46<br>1.17 | 70.60<br>2.46 | 76.72<br>2.07 | 99.47<br>3.65        | 108.85        | 78.91<br>1.44      | 53.11<br>3.21  | 52.47<br>3.91   | 110.17<br>2.23  |
| Reserve                                | 1.43                     | 0.95<br>1.21    | 0.83          | 0.81          | 2.40<br>0.74  | 2.07          | 3.65<br>0.87         | 1.69<br>0.65  | 0.86               | 3.21<br>1.02   | 0.89            | 2.23<br>0.49    |
|                                        | 0.27                     | 0.19            | 0.83          | 0.01          | 0.74          | 0.88          | 0.87                 | 0.65          | 0.88               | 0.18           | 0.89            | 0.49            |
| Regulation<br>NYISO Cost of Operations | 0.27                     | 0.19            | 0.17          | 0.12          | 0.13          | 0.15          | 0.12                 | 0.13          | 0.18               | 0.18           | 0.13            | 0.12            |
| FERC Fee Recovery                      | 0.73                     | 0.72            | 0.74          | 0.74          | 0.74          | 0.75          | 0.76                 | 0.76          | 0.78               | 0.73           | 0.74            | 0.73            |
| Uplift                                 | (1.50)                   | (1.73)          | (0.09)        | (0.36)        | (0.05)        | (0.61)        | (1.58)               | (1.91)        | (0.78)             | (0.45)         | (0.68)          | (0.77)          |
| Uplift: Local Reliability Share        | 0.09                     | 0.04            | 0.27          | 0.43          | 0.60          | 0.46          | 0.54                 | 0.47          | 0.39               | 0.27           | 0.06            | 0.25            |
| Uplift: Statewide Share                | (1.59)                   | (1.77)          | (0.36)        | (0.79)        | (0.65)        | (1.07)        | (2.12)               | (2.38)        | (1.18)             | (0.72)         | (0.74)          | (1.02)          |
| Voltage Support and Black Start        | 0.42                     | 0.41            | 0.43          | 0.43          | 0.43          | 0.43          | 0.43                 | 0.43          | 0.44               | 0.42           | 0.42            | 0.42            |
| Avg Monthly Cost                       | 137.41                   | 95.82           | 60.34         | 59.38         | 75.07         | 80.17         | 103.73               | 110.61        | 81.81              | 58.26          | 57.91           | 113.40          |
| Avg montiny oost                       | 101171                   | 00.02           | 00.04         | 00.00         | 10.01         | 00.17         | 100.10               | 110.01        | 01.01              | 00.20          | 07.01           | 110.40          |
| Avg YTD Cost                           | 137.49                   | 118.36          | 100.65        | 91.92         | 88.82         | 87.37         | 90.31                | 93.42         | 92.27              | 89.47          | 86.97           | 89.23           |
| TSA \$ per NYC MWh                     | 0.00                     | 2.98            | 0.00          | 0.00          | 0.11          | 0.00          | 3.98                 | 1.70          | 0.06               | 0.00           | 0.00            | 0.01            |