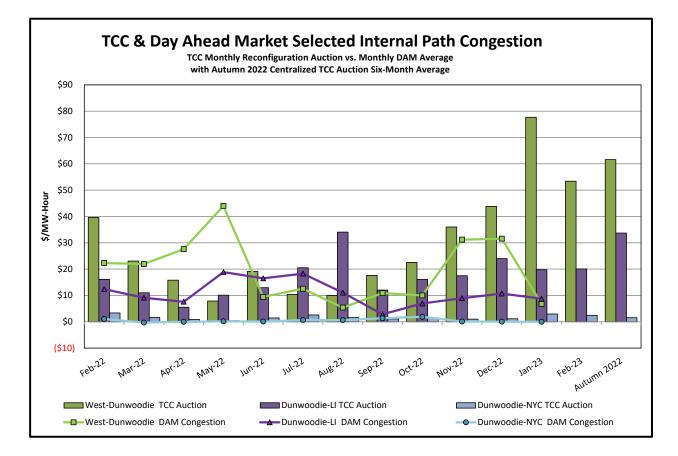

#### Market Performance Metrics

- Monthly Statewide Uplift Components and Rate
- RTM Congestion Residuals Monthly Trend
- RTM Congestion Residuals Daily Costs
- RTM Congestion Residuals Event Summary
- RTM Congestion Residuals Cost Categories
- DAM Congestion Residuals Monthly Trend
- DAM Congestion Residuals Daily Costs
- DAM Congestion Residuals Cost Categories
- NYCA Unit Uplift Components Monthly Trend
- NYCA Unit Uplift Components Daily Costs
- Local Reliability Costs Monthly Trend & Commitment Hours
- TCC Monthly Clearing Price with DAM Congestion
- ICAP Spot Market Clearing Price
- UCAP Awards