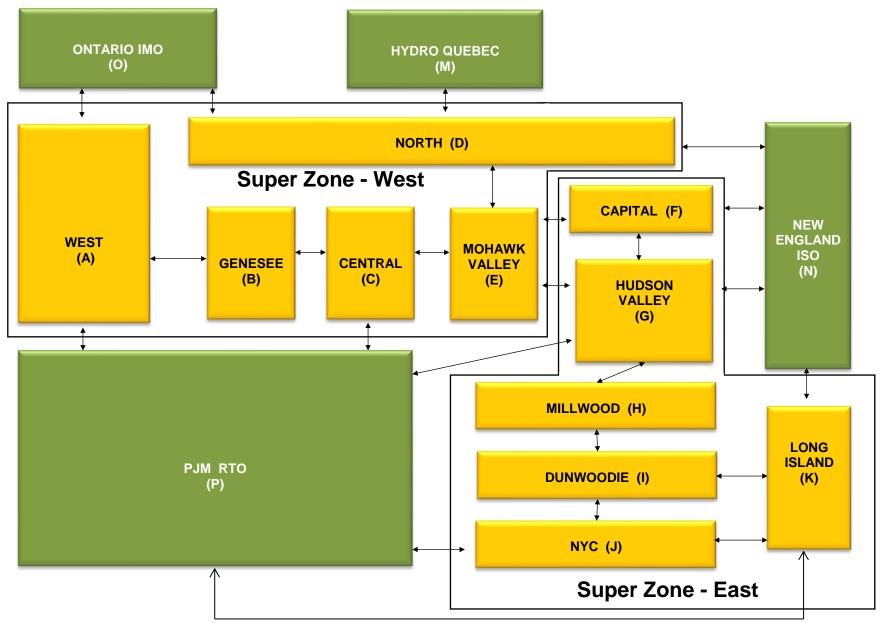

#### January 2023 Zonal LBMP Statistics for NYISO (\$/MWh)

|                    | WEST<br>Zone A | GENESEE<br>Zone B | NORTH<br>Zone D | CENTRAL<br>Zone C | MOHAWK<br>VALLEY<br><u>Zone E</u> | CAPITAL<br>Zone F | HUDSON<br>VALLEY<br><u>Zone G</u> | MILLWOOD<br>Zone H | DUNWOODIE<br><u>Zone I</u> | NEW YORK<br>CITY<br><u>Zone J</u> | LONG<br>ISLAND<br><u>Zone K</u> |
|--------------------|----------------|-------------------|-----------------|-------------------|-----------------------------------|-------------------|-----------------------------------|--------------------|----------------------------|-----------------------------------|---------------------------------|
| DAY AHEAD LBMP     | 00.44          | 00.00             | 04.44           | 04.05             | 05.00                             | 45.07             | 40.05                             | 10.04              | 40.05                      | 40.77                             | 50.44                           |
| Unweighted Price * | 32.11          | 32.92             | 31.41           | 34.05             | 35.03                             | 45.67             | 42.25                             | 42.61              | 42.65                      | 42.77                             | 52.14                           |
| Standard Deviation | 7.94           | 7.84              | 8.57            | 7.99              | 8.56                              | 14.92             | 11.07                             | 11.16              | 11.12                      | 11.09                             | 15.95                           |
| RTC LBMP           |                |                   |                 |                   |                                   |                   |                                   |                    |                            |                                   |                                 |
| Unweighted Price * | 28.86          | 31.56             | 30.44           | 33.58             | 33.61                             | 42.00             | 39.40                             | 39.68              | 39.69                      | 39.75                             | 50.76                           |
| Standard Deviation | 28.08          | 28.29             | 29.89           | 29.22             | 30.30                             | 32.68             | 31.34                             | 31.59              | 31.52                      | 31.63                             | 58.05                           |
| REAL TIME LBMP     |                |                   |                 |                   |                                   |                   |                                   |                    |                            |                                   |                                 |
| Unweighted Price * | 30.11          | 32.19             | 30.93           | 33.89             | 34.22                             | 43.63             | 40.27                             | 40.54              | 40.55                      | 40.56                             | 49.29                           |
| Standard Deviation | 41.64          | 42.11             | 43.92           | 43.13             | 44.80                             | 50.86             | 45.82                             | 46.13              | 46.01                      | 46.17                             | 57.86                           |
|                    |                |                   |                 |                   |                                   | 50.00             |                                   |                    |                            |                                   |                                 |

|                    | ONTARIO       | HYDRO<br>QUEBEC | HYDRO<br>QUEBEC |        | NEW           | CROSS<br>SOUND      | NORTHPORT- |                     |                     |                     |              |
|--------------------|---------------|-----------------|-----------------|--------|---------------|---------------------|------------|---------------------|---------------------|---------------------|--------------|
|                    | IESO          |                 | (Import/Export) | PJM    | ENGLAND       | CABLE               | NORWALK    | NEPTUNE             | LINDEN VFT          | HUDSON              | Dennison     |
|                    | 70            | 7               | 7               | 7      | 7 N           | <u>Controllable</u> |            | <u>Controllable</u> | <u>Controllable</u> | <u>Controllable</u> | Controllable |
| DAY AHEAD LBMP     | <u>Zone O</u> | <u>Zone M</u>   | <u>Zone M</u>   | Zone P | <u>Zone N</u> | Line                | Line       | Line                | Line                | Line                | <u>Line</u>  |
| Unweighted Price * | 31.47         | 30.81           | 30.81           | 36.97  | 45.67         | 51.50               | 50.06      | 47.52               | 42.25               | 42.57               | 30.83        |
| Standard Deviation | 7.66          | 7.17            | 7.17            | 8.56   | 12.93         | 15.85               | 14.67      | 13.22               | 10.46               | 11.05               | 8.22         |
| RTC LBMP           |               |                 |                 |        |               |                     |            |                     |                     |                     |              |
| Unweighted Price * | 27.26         | 29.64           | 29.64           | 33.45  | 47.11         | 48.85               | 48.25      | 44.43               | 38.07               | 38.50               | 28.92        |
| Standard Deviation | 9.67          | 10.25           | 10.25           | 9.81   | 26.06         | 48.12               | 47.98      | 32.17               | 11.85               | 12.33               | 11.06        |
| REAL TIME LBMP     |               |                 |                 |        |               |                     |            |                     |                     |                     |              |
| Unweighted Price * | 31.29         | 29.74           | 29.74           | 33.84  | 44.24         | 48.34               | 46.76      | 43.52               | 37.30               | 38.97               | 28.98        |
| Standard Deviation | 40.82         | 15.39           | 15.39           | 14.85  | 25.05         | 55.70               | 54.98      | 29.67               | 31.55               | 17.75               | 43.61        |

\* Straight LBMP averages