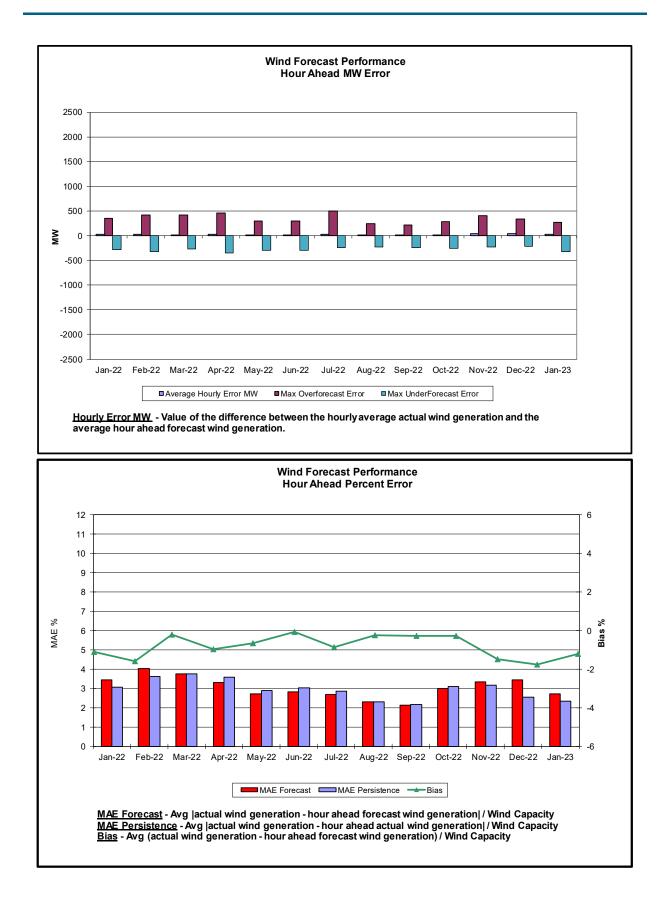

#### **Reliability Performance Metrics**

less than 15 minutes are considered NERC compliant.

🖶 New York ISO

linew York ISO

Curtailed GWh - Difference between Real-Time Wind Forecast and Economic Wind Output Limit Curtailed % - Ratio of Curtailed Energy to Total Production

븓 New York ISO

wind production and the average 30 min ahead forecast wind.

linew York ISO

**Broader Regional Market Performance Metrics** 

| PAR Interconnection Congestion Coordination |                                                                                                                                                                                                                                                          |  |  |  |
|---------------------------------------------|----------------------------------------------------------------------------------------------------------------------------------------------------------------------------------------------------------------------------------------------------------|--|--|--|
| <u>Category</u><br>NY                       | <u>Description</u><br>Represents the value NY realizes from Market-to-Market PAR Coordination when<br>experiencing congestion. This is the estimated savings to NY for additional deliveries into NY                                                     |  |  |  |
| RECO                                        | Represents the value of PJM's obligation to deliver 80% of service to RECO load over<br>Ramapo 5018. This is the estimated reduction in NYCA congestion due to the PJM delivery<br>of RECO over Ramapo 5018.                                             |  |  |  |
| M2M PAR Settlement                          | Market-to-Market PAR Coordination settlement on coordinated flowgates. Through April 2017 this value was included in the NY and RECO categories. The positive sign convention indicates settlement to NY while the negative indicates settlement to PJM. |  |  |  |