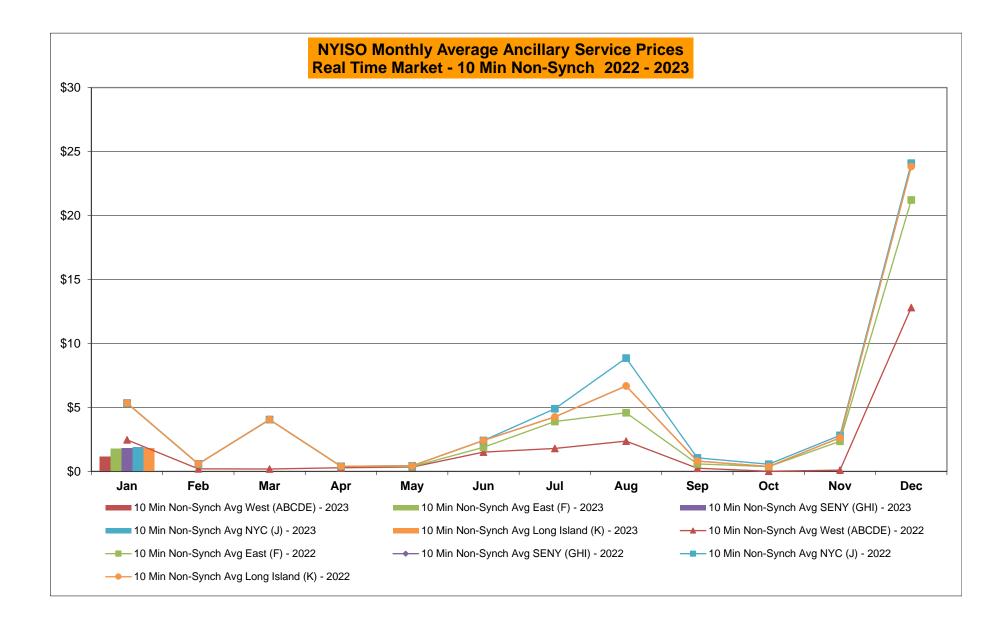

| 31,494             | 9,165            |
|                 |                    |                    |                  |
|                 |                    |                    |                  |
|                 |                    |                    |                  |
|                 |                    |                    |                  |
|                 |                    |                    |                  |
|                 |                    |                    |                  |
|                 |                    |                    |                  |
|                 |                    |                    |                  |
|                 |                    |                    |                  |































| <u>-</u>                                                                                                                                                                                                                                                                                                                                                                                                 |                                                                                                                    |                                                                                                                   |                                                                                                                      |