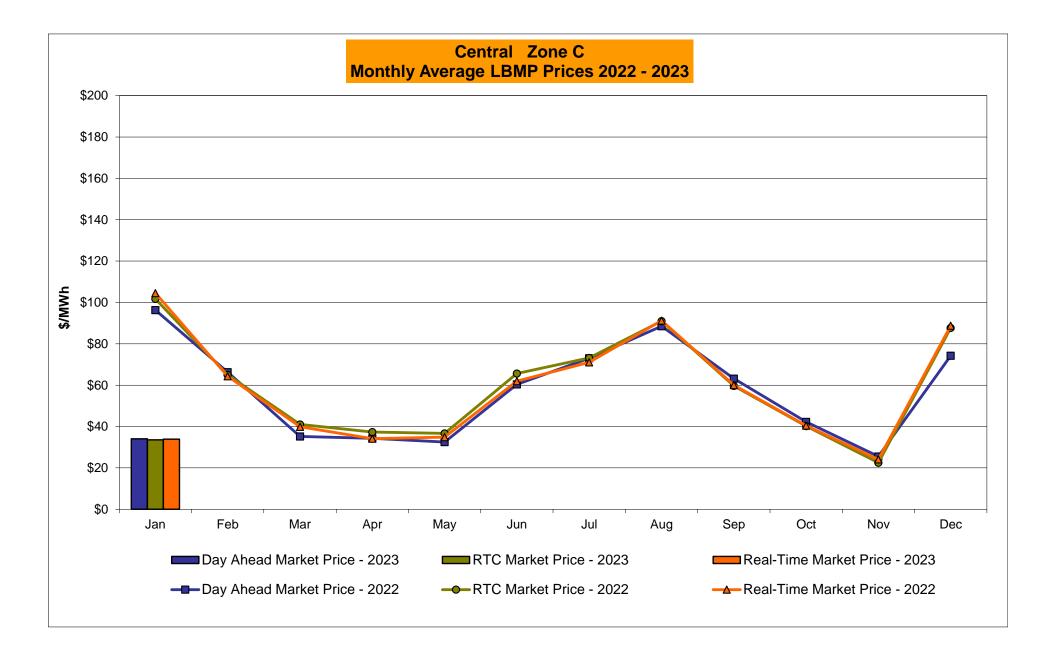

#### January 2023 Zonal LBMP Statistics for NYISO (\$/MWh)

|                    | WEST<br>Zone A | GENESEE<br>Zone B | NORTH<br>Zone D | CENTRAL<br>Zone C | MOHAWK<br>VALLEY<br><u>Zone E</u> | CAPITAL<br>Zone F | HUDSON<br>VALLEY<br><u>Zone G</u> | MILLWOOD<br>Zone H | DUNWOODIE<br><u>Zone I</u> | NEW YORK<br>CITY<br><u>Zone J</u> | LONG<br>ISLAND<br><u>Zone K</u> |
|--------------------|----------------|-------------------|-----------------|-------------------|-----------------------------------|-------------------|-----------------------------------|--------------------|----------------------------|-----------------------------------|---------------------------------|
| DAY AHEAD LBMP     | 00.44          | 00.00             | 04.44           | 04.05             | 05.00                             | 45.07             | 40.05                             | 10.04              | 40.05                      | 40.77                             | 50.44                           |
| Unweighted Price * | 32.11          | 32.92             | 31.41           | 34.05             | 35.03                             | 45.67             | 42.25                             | 42.61              | 42.65                      | 42.77                             | 52.14                           |
| Standard Deviation | 7.94           | 7.84              | 8.57            | 7.99              | 8.56                              | 14.92             | 11.07                             | 11.16              | 11.12                      | 11.09                             | 15.95                           |
| RTC LBMP           |                |                   |                 |                   |                                   |                   |                                   |                    |                            |                                   |                                 |
| Unweighted Price * | 28.86          | 31.56             | 30.44           | 33.58             | 33.61                             | 42.00             | 39.40                             | 39.68              | 39.69                      | 39.75                             | 50.76                           |
| Standard Deviation | 28.08          | 28.29             | 29.89           | 29.22             | 30.30                             | 32.68             | 31.34                             | 31.59              | 31.52                      | 31.63                             | 58.05                           |
| REAL TIME LBMP     |                |                   |                 |                   |                                   |                   |                                   |                    |                            |                                   |                                 |
| Unweighted Price * | 30.11          | 32.19             | 30.93           | 33.89             | 34.22                             | 43.63             | 40.27                             | 40.54              | 40.55                      | 40.56                             | 49.29                           |
| Standard Deviation | 41.64          | 42.11             | 43.92           | 43.13             | 44.80                             | 50.86             | 45.82                             | 46.13              | 46.01                      | 46.17                             | 57.86                           |
|                    |                |                   |                 |                   |                                   | 50.00             |                                   |                    |                            |                                   |                                 |