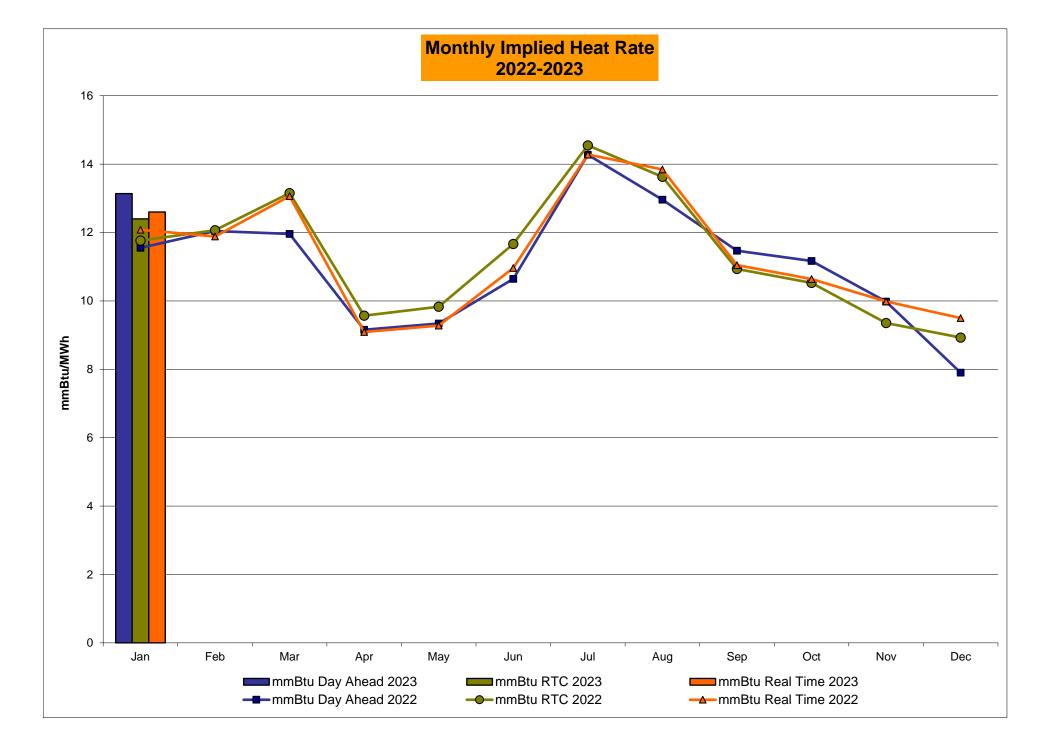

|
| Regulation                       | 33.92          | 18.10            | 11.81            | 8.22             | 8.23              | 11.84       | 8.95         | 11.52           | 11.36            | 8.91           | 12.84           | 28.95             |
| NYCA Regulation Movement         | 0.16           | 0.17             | 0.15             | 0.10             | 0.13              | 0.20        | 0.18         | 0.23            | 0.23             | 0.16           | 0.15            | 0.19              |

## NVISO Markete Anaillary Services Statistics Unweighted Price (\$/MWU) DT

### NYISO In City Energy Mitigation - AMP (NYC Zone) 2022 - 2023 Percentage of committed unit-hours mitigated



#### NYISO In City Energy Mitigation (NYC Zone) 2022 - 2023 Monthly megawatt hours mitigated







# NYISO LBMP ZONES



Market Mitigation and Analysis Prepared: 2/9/2023 11:33 AM

#### Billing Codes for Chart C

| Chart - C Category Name                   | Billing Code | Billing Category Name                                                              |
|-------------------------------------------|--------------|------------------------------------------------------------------------------------|
| Bid Production Cost Guarantee Balancing   | 81203        | Balancing NYISO Bid Production Cost Guarantee - Internal Units                     |
| Bid Production Cost Guarantee Balancing   | 81204        | Balancing NYISO Bid Production Cost Guarantee - External Units                     |
| Bid Production Cost Guarantee Balancing   | 81205        | Balancing NYISO Bid Production Cost Gua