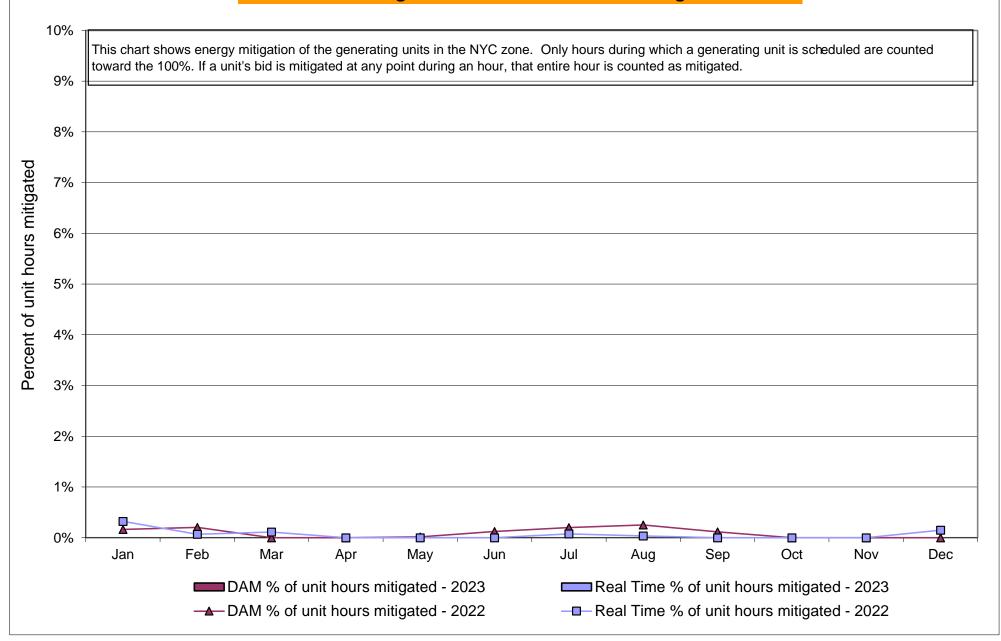

1.79         | 2.21            | 0.25             | 0.01           | 0.10            | 8.87              |
| Regulation                       | 33.92          | 18.10            | 11.81            | 8.22             | 8.23              | 11.84       | 8.95         | 11.52           | 11.36            | 8.91           | 12.84           | 28.95             |
| NYCA Regulation Movement         | 0.16           | 0.17             | 0.15             | 0.10             | 0.13              | 0.20        | 0.18         | 0.23            | 0.23             | 0.16           | 0.15            | 0.19              |

## NVISO Markete Anaillary Services Statistics Unweighted Price (\$/MWU) DT

### NYISO In City Energy Mitigation - AMP (NYC Zone) 2022 - 2023 Percentage of committed unit-hours mitigated



#### NYISO In City Energy Mitigation (NYC Zone) 2022 - 2023 Monthly megawatt hours mitigated







# NYISO LBMP ZONES



Market Mitigation and Analysis Prepared: 2/9/2023 11:33 AM

#### Billing Codes for Chart C

| Chart - C Category Name                   | Billing Code | Billing Category Name                                                              |
|-------------------------------------------|--------------|------------------------------------------------------------------------------------|
| Bid Production Cost Guarantee Balancing   | 81203        | Balancing NYISO Bid Production Cost Guarantee - Internal Units                     |
| Bid Production Cost Guarantee Balancing   | 81204        | Balancing NYISO Bid Production Cost Guarantee - External Units                     |