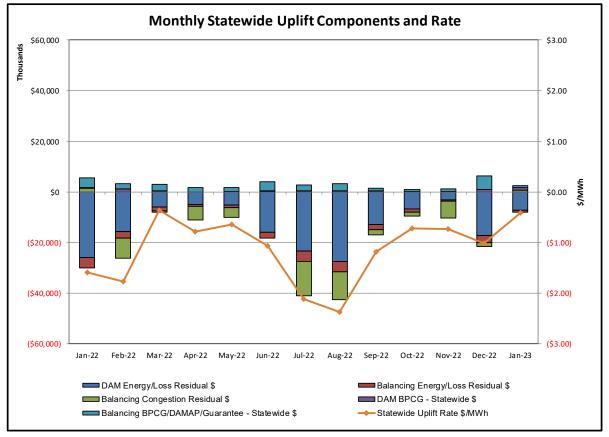

#### Market Performance Metrics

- Monthly Statewide Uplift Components and Rate
- RTM Congestion Residuals Monthly Trend
- RTM Congestion Residuals Daily Costs
- RTM Congestion Residuals Event Summary
- RTM Congestion Residuals Cost Categories
- DAM Congestion Residuals Monthly Trend
- DAM Congestion Residuals Daily Costs
- DAM Congestion Residuals Cost Categories
- NYCA Unit Uplift Components Monthly Trend
- NYCA Unit Uplift Components Daily Costs
- Local Reliability Costs Monthly Trend & Commitment Hours
- TCC Monthly Clearing Price with DAM Congestion
- ICAP Spot Market Clearing Price
- UCAP Awards

- Statewide uplift cost monthly average was (\$0.41)/MWh.
- The following table identifies the Monthly ICAP spot market prices and the price delta.

| Spot Auction Price Results | NYCA     | Lower Hudson Valley Zones | New York City Zone | Long Island Zone |
|----------------------------|----------|---------------------------|--------------------|------------------|
| February 2023 Spot Price   | \$3.80   | \$3.80                    | \$3.80             | \$3.80           |
| January 2023 Spot Price    | \$4.39   | \$4.39                    | \$4.39             | \$4.39           |
| Delta                      | (\$0.59) | (\$0.59)                  | (\$0.59)           | (\$0.59)         |

# Market Performance Highlights January 2023

- LBMP for January is \$42.10/MWh; lower than \$110.17/MWh in December 2022 and \$134.79/MWh in January 2022.
  - Day Ahead Load Weighted LBMPs and Real Time Load Weighted LBMPs are lower compared to December.
- January 2023 average year-to-date monthly cost of \$46.64/MWh is an 66% decrease from \$137.49/MWh in January 2022.
- Average daily sendout is 410 GWh/day in January; lower than 421 GWh/day in December 2022 and 451 GWh/day in January 2022.
- Natural gas prices are lower and distillate prices are higher compared to the previous month.
  - Natural Gas (Transco Z6 NY) was \$3.20/MMBtu, down from \$10.75/MMBtu in December.
  - Natural gas prices (Transco Z6 NY) are down 71.3% year-over-year.
  - Jet Kerosene Gulf Coast was \$26.44/MMBtu, up from \$21.38/MMBtu in December.
  - Ultra Low Sulfur No.2 Diesel NY Harbor was \$23.44/MMBtu, up from \$22.30/MMBtu in December.
  - Distillate prices are up 36.8% year-over-year.
- Uplift per MWh is higher compared to the previous month.
  - Uplift (not including NYISO cost of operations) is (\$0.38)/MWh; higher than (\$0.77)/MWh in December.
    - Local Reliability Share is \$0.03/MWh, lower than \$0.25/MWh in December.
    - Statewide Share is (\$0.41)/MWh, higher than (\$1.02)/MWh in December.
  - TSA \$ per NYC MWh is \$0.00/MWh.
  - Total uplift costs (Schedule 1 components including NYISO Cost of Operations) are higher than December.