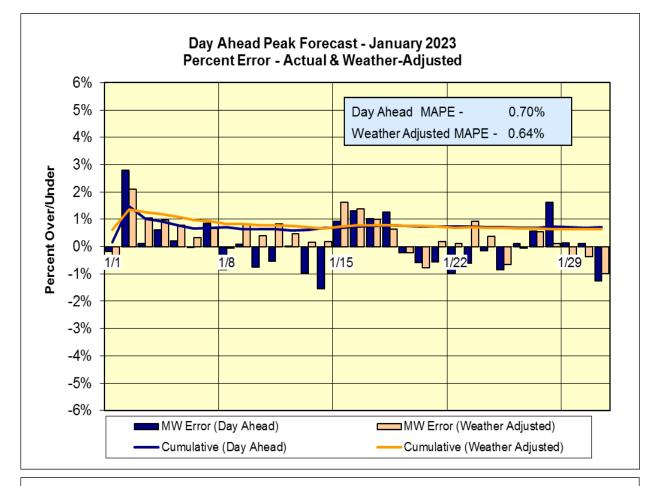

#### **Reliability Performance Metrics**

less than 15 minutes are considered NERC compliant.

🖶 New York ISO

linew York ISO

Curtailed GWh - Difference between Real-Time Wind Forecast and Economic Wind Output Limit Curtailed % - Ratio of Curtailed Energy to Total Production