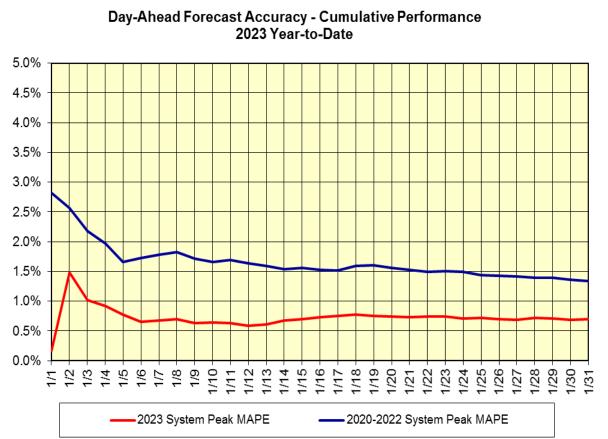

#### **Reliability Performance Metrics**

less than 15 minutes are considered NERC compliant.

🖶 New York ISO

linew York ISO

Curtailed GWh - Difference between Real-Time Wind Forecast and Economic Wind Output Limit Curtailed % - Ratio of Curtailed Energy to Total Production