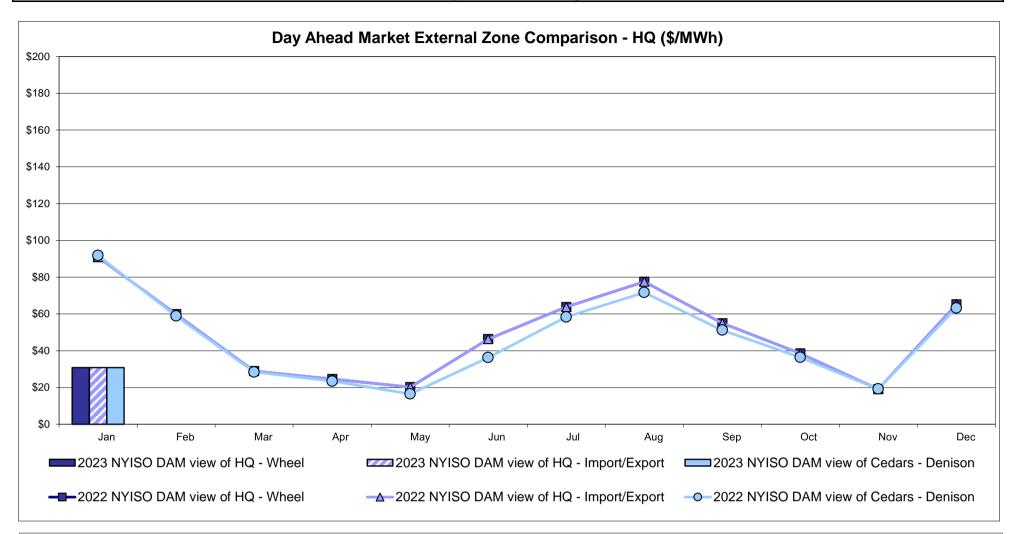

## **External Comparison Hydro-Quebec**

Note:

Hydro-Quebec Prices are unavailable.