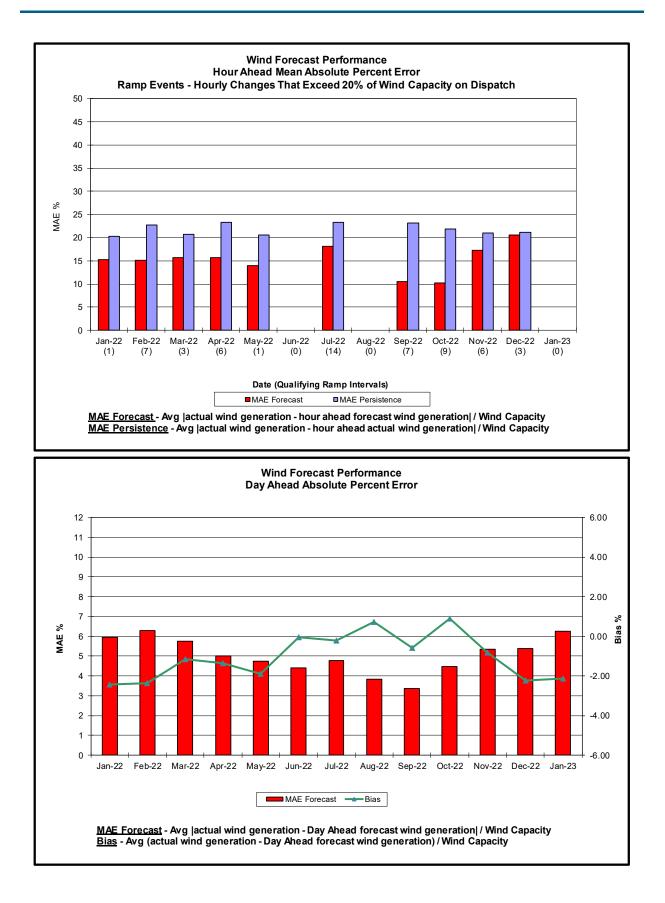

et prices and the price delta.

| Spot Auction Price Results | NYCA     | Lower Hudson Valley Zones | New York City Zone | Long Island Zone |
|----------------------------|----------|---------------------------|--------------------|------------------|
| February 2023 Spot Price   | \$3.80   | \$3.80                    | \$3.80             | \$3.80           |
| January 2023 Spot Price    | \$4.39   | \$4.39                    | \$4.39             | \$4.39           |
| Delta                      | (\$0.59) | (\$0.59)                  | (\$0.59)           | (\$0.59)         |

• Price decline in all zones was driven by a decline in unoffered MW



#### **Reliability Performance Metrics**















less than 15 minutes are considered NERC compliant.



🖶 New York ISO



linew York ISO













Curtailed GWh - Difference between Real-Time Wind Forecast and Economic Wind Output Limit Curtailed % - Ratio of Curtailed Energy to Total Production









븓 New York ISO













wind production and the average 30 min ahead forecast wind.





















linew York ISO







**Broader Regional Market Performance Metrics** 



| PAR Interconnection Congestion Coordination |                                                                                                                                                                                                                                                          |  |  |  |
|---------------------------------------------|-------------------------------------------------------------------------------------------