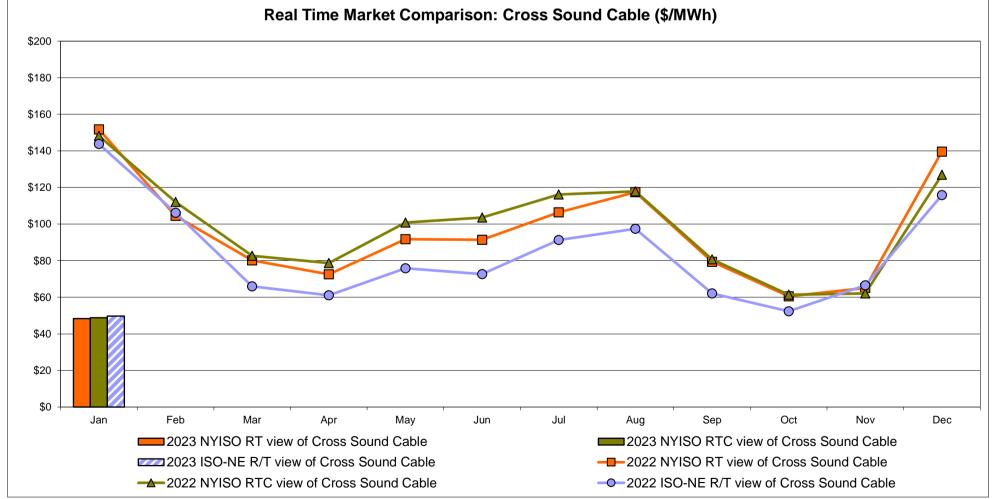

## External Controllable Line: Northport - Norwalk (New England)

Note:

ISO-NE Forecast is an advisory posting @ 18:00 day before.

The DAM and R/T prices at the Northport 138 interface are used for ISO-NE.

The DAM and R/T prices at the 1385 interface are used for NYISO.