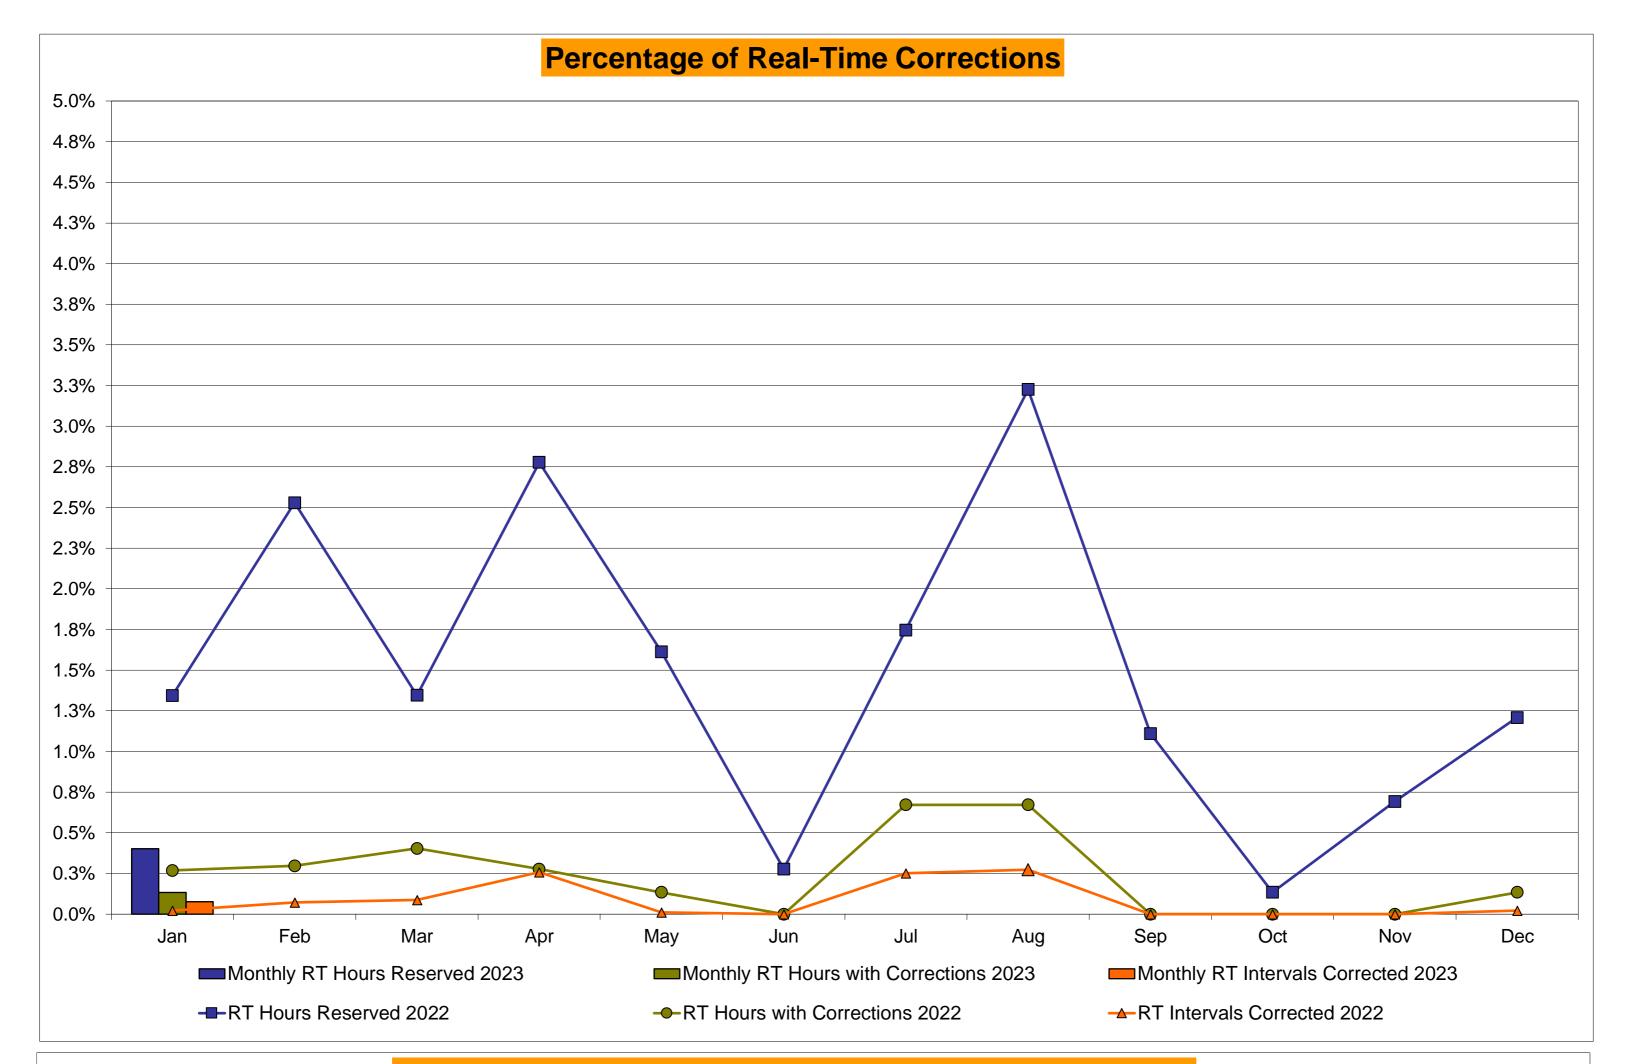

#### **Reliability Performance Metrics**

less than 15 minutes are considered NERC compliant.

🖶 New York ISO

linew York ISO

Curtailed GWh - Difference between Real-Time Wind Forecast and Economic Wind Output Limit Curtailed % - Ratio of Curtailed Energy to Total Production