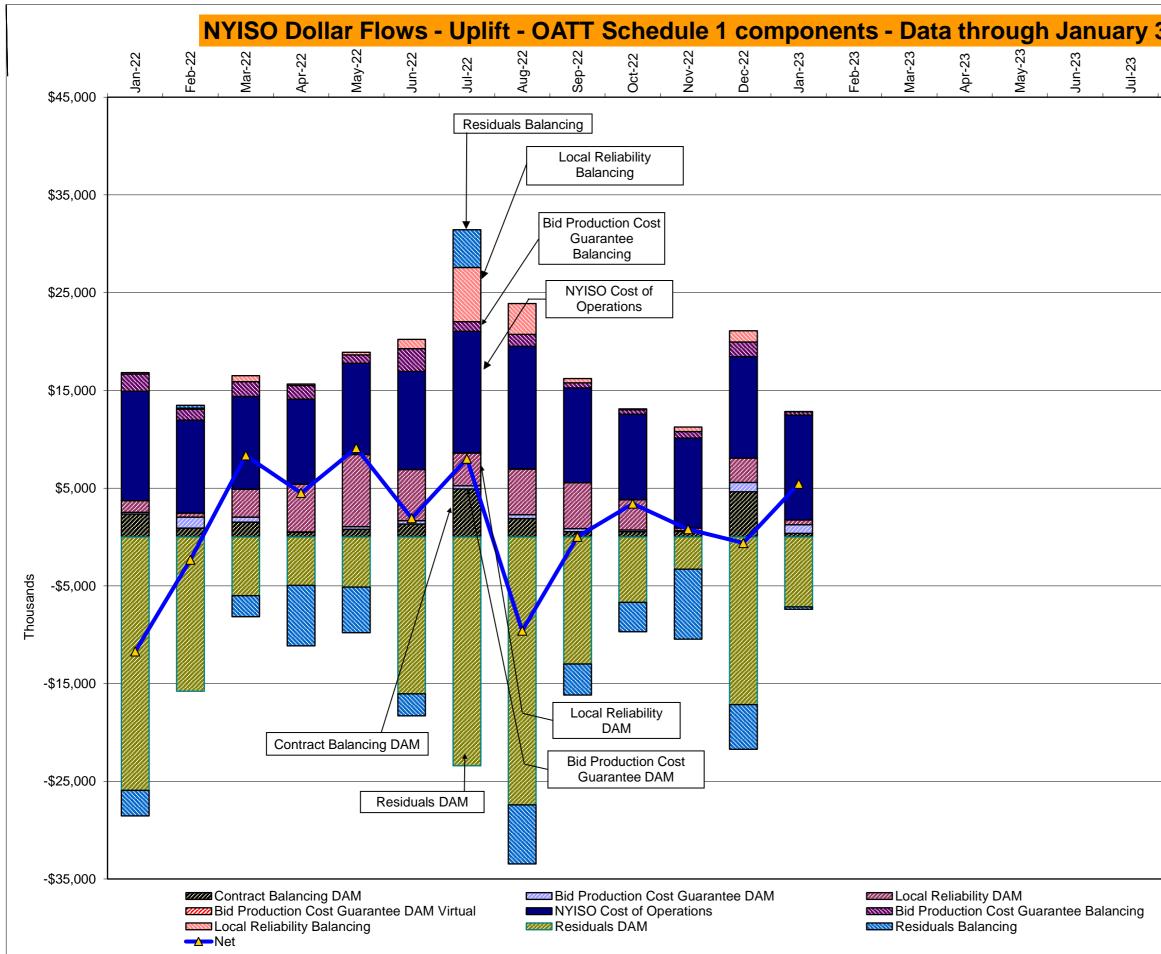

#### Market Performance Metrics

- Monthly Statewide Uplift Components and Rate
- RTM Congestion Residuals Monthly Trend
- RTM Congestion Residuals Daily Costs
- RTM Congestion Residuals Event Summary
- RTM Congestion Residuals Cost Categories
- DAM Congestion Residuals Monthly Trend
- DAM Congestion Residuals Daily Costs
- DAM Congestion Residuals Cost Categories
- NYCA Unit Uplift Components Monthly Trend
- NYCA Unit Uplift Components Daily Costs
- Local Reliability Costs Monthly Trend & Commitment Hours
- TCC Monthly Clearing Price with DAM Congestion
- ICAP Spot Market Clearing Price
- UCAP Awards

# Market Performance Highlights January 2023

- LBMP for January is \$42.10/MWh; lower than \$110.17/MWh in December 2022 and \$134.79/MWh in January 2022.
  - Day Ahead Load Weighted LBMPs and Real Time Load Weighted LBMPs are lower compared to December.
- January 2023 average year-to-date monthly cost of \$46.64/MWh is an 66% decrease from \$137.49/MWh in January 2022.
- Average daily sendout is 410 GWh/day in January; lower than 421 GWh/day in December 2022 and 451 GWh/day in January 2022.
- Natural gas prices are lower and distillate prices are higher compared to the previous month.
  - Natural Gas (Transco Z6 NY) was \$3.20/MMBtu, down from \$10.75/MMBtu in December.
  - Natural gas prices (Transco Z6 NY) are down 71.3% year-over-year.
  - Jet Kerosene Gulf Coast was \$26.44/MMBtu, up from \$21.38/MMBtu in December.
  - Ultra Low Sulfur No.2 Diesel NY Harbor was \$23.44/MMBtu, up from \$22.30/MMBtu in December.
  - Distillate prices are up 36.8% year-over-year.
- Uplift per MWh is higher compared to the previous month.
  - Uplift (not including NYISO cost of operations) is (\$0.38)/MWh; higher than (\$0.77)/MWh in December.
    - Local Reliability Share is \$0.03/MWh, lower than \$0.25/MWh in December.
    - Statewide Share is (\$0.41)/MWh, higher than (\$1.02)/MWh in December.
  - TSA \$ per NYC MWh is \$0.00/MWh.
  - Total uplift costs (Schedule 1 components including NYISO Cost of Operations) are higher than December.

DAM Contract Balancing amounts are for payments made to generating units to make them whole for being dispatched below their Day-Ahead schedule, as a result of out-of-merit dispatches. DAM Bid Production Cost Guarantees for Virtual Transactions are included in the chart and are shown from the inception of Virtual Transactions. These values are small and cannot be identified on the chart. DAM residuals consist of both energy and loss revenue collections and payments. By design, there is a net over collection of revenues due to the difference between the marginal losses paid to generation and the average losses charged to loads.