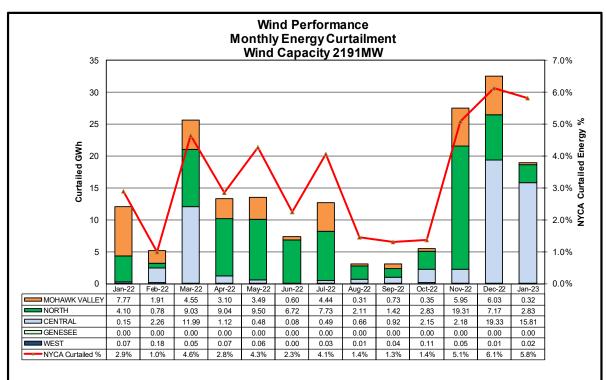

#### **Reliability Performance Metrics**

less than 15 minutes are considered NERC compliant.

🖶 New York ISO

linew York ISO

Curtailed GWh - Difference between Real-Time Wind Forecast and Economic Wind Output Limit Curtailed % - Ratio of Curtailed Energy to Total Production