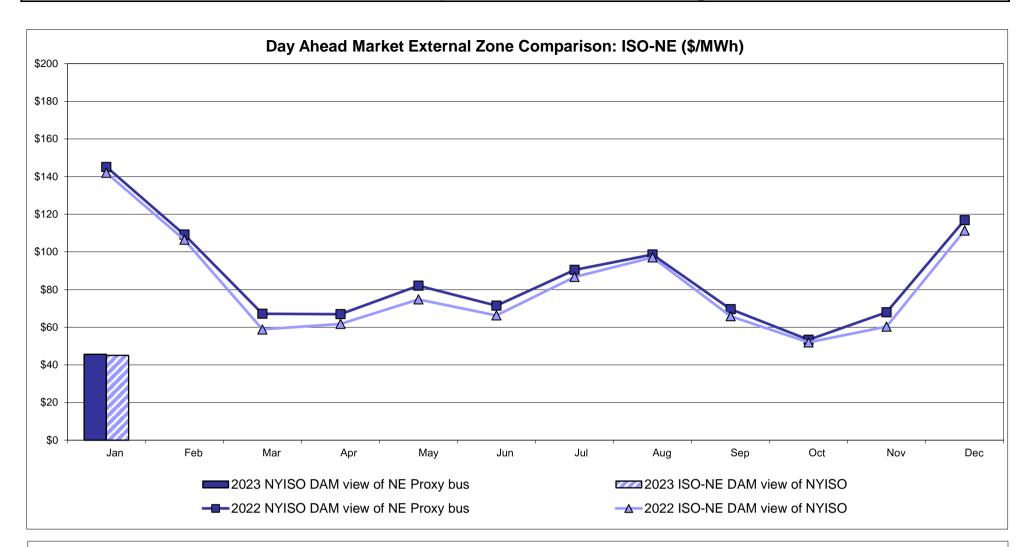

| 11.85               | 12.33               | 11.06        |
| REAL TIME LBMP     |               |                 |                 |        |               |                     |            |                     |                     |                     |              |
| Unweighted Price * | 31.29         | 29.74           | 29.74           | 33.84  | 44.24         | 48.34               | 46.76      | 43.52               | 37.30               | 38.97               | 28.98        |
| Standard Deviation | 40.82         | 15.39           | 15.39           | 14.85  | 25.05         | 55.70               | 54.98      | 29.67               | 31.55               | 17.75               | 43.61        |

\* Straight LBMP averages















## External Comparison ISO-New England







## **External Comparison PJM**

## **External Comparison Ontario IESO**



Notes: Exchange factor used for January 2023 was 0.745045447772314 to US HOEP: Hourly Ontario Energy Price Pre-Dispatch: Projected Energy Price



## External Controllable Line: Cross Sound Cable (New England)



Note:

The DAM and R/T prices at the Shorham 13899 interface are used for ISO-NE.

The DAM and R/T prices at the CSC interface are used for NYISO.

ISO-NE Forecast is an advisory posting @ 18:00 day before.



## External Controllable Line: Northport - Norwalk (New England)



Note:

ISO-NE Forecast is an advisory posting @ 18:00 day before.

The DAM and R/T prices at the Northport 138 interface are used for ISO-NE.

The DAM and R/T prices at the 1385 interface are used for NYISO.



## **External Con