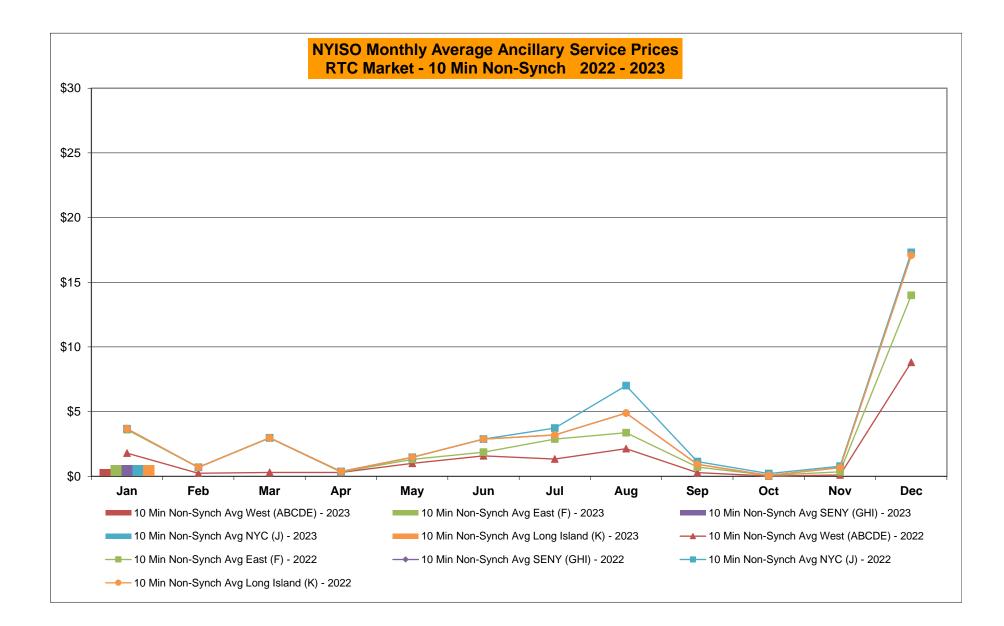

#### Market Performance Metrics

- Monthly Statewide Uplift Components and Rate
- RTM Congestion Residuals Monthly Trend
- RTM Congestion Residuals Daily Costs
- RTM Congestion Residuals Event Summary
- RTM Congestion Residuals Cost Categories
- DAM Congestion Residuals Monthly Trend
- DAM Congestion Residuals Daily Costs
- DAM Congestion Residuals Cost Categories
- NYCA Unit Uplift Components Monthly Trend
- NYCA Unit Uplift Components Daily Costs
- Local Reliability Costs Monthly Trend & Commitment Hours
- TCC Monthly Clearing Price with DAM Congestion
- ICAP Spot Market Clearing Price
- UCAP Awards