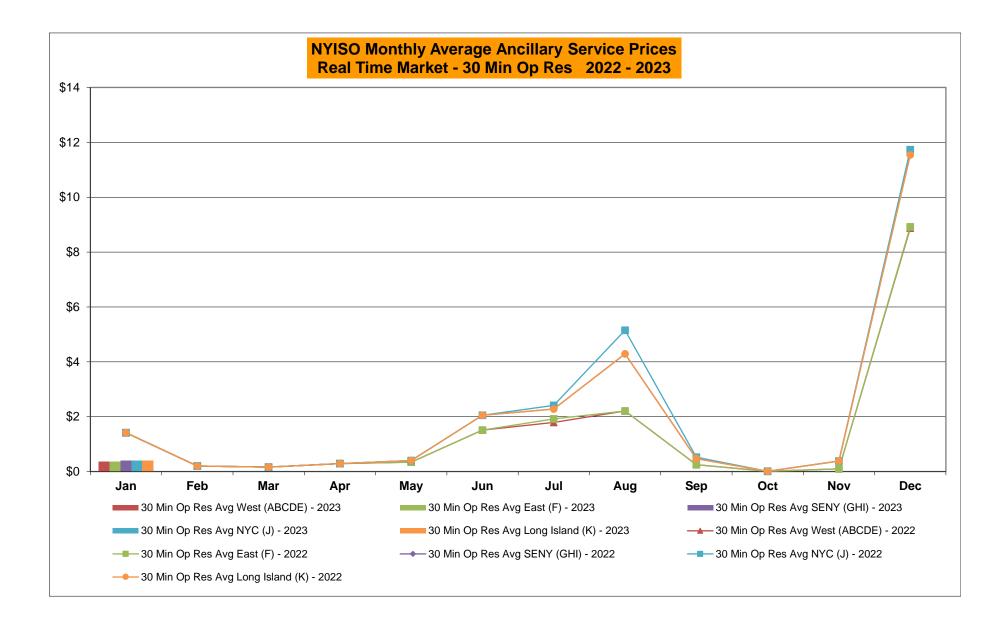

#### NYISO Average Cost/MWh (Energy and Ancillary Services) \* from the LBMP Customer point of view

| 2023                                   | <u>January</u>           | <u>February</u> | <u>March</u>  | <u>April</u>  | May           | <u>June</u>   | <u>July</u>          | <u>August</u> | <u>September</u>   | <u>October</u> | <u>November</u> | <u>December</u> |
|----------------------------------------|--------------------------|-----------------|---------------|---------------|---------------|---------------|----------------------|---------------|--------------------|----------------|-----------------|-----------------|
| LBMP                                   | 42.10                    | -               |               | -             | -             |               | -                    | -             | -                  |                |                 |                 |
| NTAC                                   | 2.82                     |                 |               |               |               |               |                      |               |                    |                |                 |                 |
| Reserve                                | 0.72                     |                 |               |               |               |               |                      |               |                    |                |                 |                 |
| Regulation                             | 0.09                     |                 |               |               |               |               |                      |               |                    |                |                 |                 |
| NYISO Cost of Operations               | 0.77                     |                 |               |               |               |               |                      |               |                    |                |                 |                 |
| FERC Fee Recovery                      | 0.08                     |                 |               |               |               |               |                      |               |                    |                |                 |                 |
| Uplift                                 | (0.38)                   |                 |               |               |               |               |                      |               |                    |                |                 |                 |
| Uplift: Local Reliability Share        | 0.03                     |                 |               |               |               |               |                      |               |                    |                |                 |                 |
| Uplift: Statewide Share                | (0.41)                   |                 |               |               |               |               |                      |               |                    |                |                 |                 |
| Voltage Support and Black Start        | 0.42                     |                 |               |               |               |               |                      |               |                    |                |                 |                 |
| Avg Monthly Cost                       | 46.56                    |                 |               |               |               |               |                      |               |                    |                |                 |                 |
| Avg YTD Cost                           | 46.64                    |                 |               |               |               |               |                      |               |                    |                |                 |                 |
| Avg TTD Cost                           | 40.04                    |                 |               |               |               |               |                      |               |                    |                |                 |                 |
| TSA \$ per NYC MWh                     | 0.00                     |                 |               |               |               |               |                      |               |                    |                |                 |                 |
| 2022                                   | lonuony                  | February        | Morob         | April         | Mov           | luno          | lukz                 | August        | Sontombor          | Octobor        | November        | December        |
| LBMP                                   | <u>January</u><br>134.79 | February        | March         | <u>April</u>  | <u>May</u>    | <u>June</u>   | <u>July</u><br>99.47 | August        | September<br>78.01 | October        | November        | December        |
| NTAC                                   | 1.43                     | 94.06           | 56.78<br>1.48 | 56.46<br>1.17 | 70.60<br>2.46 | 76.72<br>2.07 | 99.47<br>3.65        | 108.85        | 78.91<br>1.44      | 53.11<br>3.21  | 52.47<br>3.91   | 110.17<br>2.23  |
| Reserve                                | 1.43                     | 0.95<br>1.21    | 0.83          | 0.81          | 2.40<br>0.74  | 2.07          | 3.65<br>0.87         | 1.69<br>0.65  | 0.86               | 3.21<br>1.02   | 0.89            | 2.23<br>0.49    |
|                                        | 0.27                     | 0.19            | 0.83          | 0.01          | 0.74          | 0.88          | 0.87                 | 0.65          | 0.88               | 0.18           | 0.89            | 0.49            |
| Regulation<br>NYISO Cost of Operations | 0.27                     | 0.19            | 0.17          | 0.12          | 0.13          | 0.15          | 0.12                 | 0.13          | 0.18               | 0.18           | 0.13            | 0.12            |
| FERC Fee Recovery                      | 0.73                     | 0.72            | 0.74          | 0.74          | 0.74          | 0.75          | 0.76                 | 0.76          | 0.78               | 0.73           | 0.74            | 0.73            |
| Uplift                                 | (1.50)                   | (1.73)          | (0.09)        | (0.36)        | (0.05)        | (0.61)        | (1.58)               | (1.91)        | (0.78)             | (0.45)         | (0.68)          | (0.77)          |
| Uplift: Local Reliability Share        | 0.09                     | 0.04            | 0.27          | 0.43          | 0.60          | 0.46          | 0.54                 | 0.47          | 0.39               | 0.27           | 0.06            | 0.25            |
| Uplift: Statewide Share                | (1.59)                   | (1.77)          | (0.36)        | (0.79)        | (0.65)        | (1.07)        | (2.12)               | (2.38)        | (1.18)             | (0.72)         | (0.74)          | (1.02)          |
| Voltage Support and Black Start        | 0.42                     | 0.41            | 0.43          | 0.43          | 0.43          | 0.43          | 0.43                 | 0.43          | 0.44               | 0.42           | 0.42            | 0.42            |
| Avg Monthly Cost                       | 137.41                   | 95.82           | 60.34         | 59.38         | 75.07         | 80.17         | 103.73               | 110.61        | 81.81              | 58.26          | 57.91           | 113.40          |
| Avg montiny oost                       | 101171                   | 00.02           | 00.04         | 00.00         | 10.01         | 00.17         | 100.10               | 110.01        | 01.01              | 00.20          | 07.01           | 110.40          |
| Avg YTD Cost                           | 137.49                   | 118.36          | 100.65        | 91.92         | 88.82         | 87.37         | 90.31                | 93.42         | 92.27              | 89.47          | 86.97           | 89.23           |
| TSA \$ per NYC MWh                     | 0.00                     | 2.98            | 0.00          | 0.00          | 0.11          | 0.00          | 3.98                 | 1.70          | 0.06               | 0.00           | 0.00            | 0.01            |