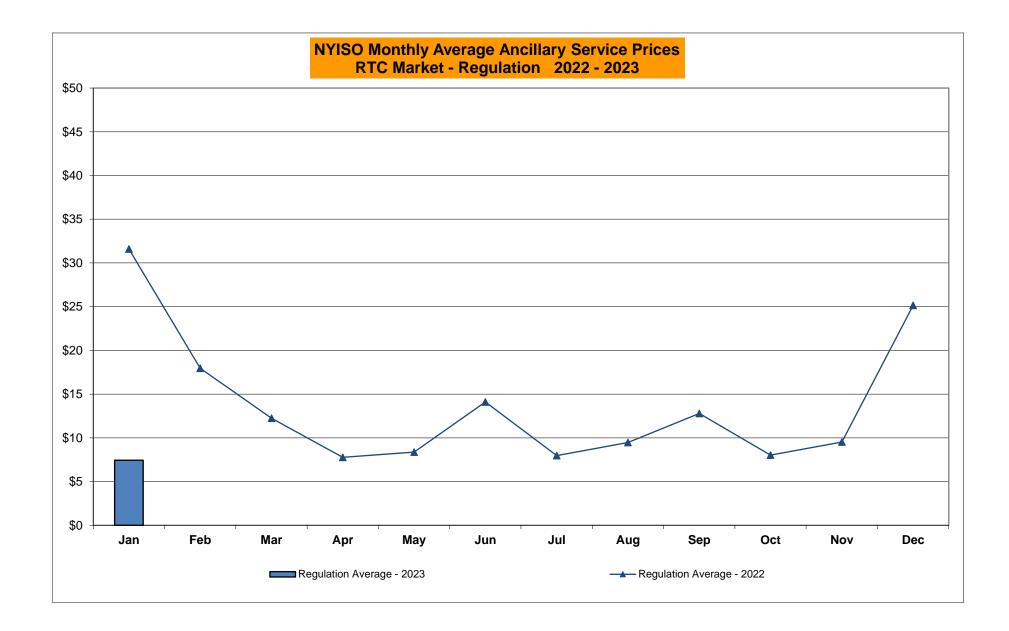

#### NYISO Average Cost/MWh (Energy and Ancillary Services) \* from the LBMP Customer point of view

| 2023                                   | <u>January</u>           | <u>February</u> | <u>March</u>  | <u>April</u>  | May           | <u>June</u>   | <u>July</u>          | <u>August</u> | <u>September</u>   | <u>October</u> | <u>November</u> | <u>December</u> |
|----------------------------------------|--------------------------|-----------------|---------------|---------------|---------------|---------------|----------------------|---------------|--------------------|----------------|-----------------|-----------------|
| LBMP                                   | 42.10                    | -               |               | -             | -             |               | -                    | -             | -                  |                |                 |                 |
| NTAC                                   | 2.82                     |                 |               |               |               |               |                      |               |                    |                |                 |                 |
| Reserve                                | 0.72                     |                 |               |               |               |               |                      |               |                    |                |                 |                 |
| Regulation                             | 0.09                     |                 |               |               |               |               |                      |               |                    |                |                 |                 |
| NYISO Cost of Operations               | 0.77                     |                 |               |               |               |               |                      |               |                    |                |                 |                 |
| FERC Fee Recovery                      | 0.08                     |                 |               |               |               |               |                      |               |                    |                |                 |                 |
| Uplift                                 | (0.38)                   |                 |               |               |               |               |                      |               |                    |                |                 |                 |
| Uplift: Local Reliability Share        | 0.03                     |                 |               |               |               |               |                      |               |                    |                |                 |                 |
| Uplift: Statewide Share                | (0.41)                   |                 |               |               |               |               |                      |               |                    |                |                 |                 |
| Voltage Support and Black Start        | 0.42                     |                 |               |               |               |               |                      |               |                    |                |                 |                 |
| Avg Monthly Cost                       | 46.56                    |                 |               |               |               |               |                      |               |                    |                |                 |                 |
| Avg YTD Cost                           | 46.64                    |                 |               |               |               |               |                      |               |                    |                |                 |                 |
| Avg TTD Cost                           | 40.04                    |                 |               |               |               |               |                      |               |                    |                |                 |                 |
| TSA \$ per NYC MWh                     | 0.00                     |                 |               |               |               |               |                      |               |                    |                |                 |                 |
| 2022                                   | lonuony                  | February        | Morob         | April         | Mov           | luno          | lukz                 | August        | Sontombor          | Octobor        | November        | December        |
| LBMP                                   | <u>January</u><br>134.79 | February        | March         | <u>April</u>  | <u>May</u>    | <u>June</u>   | <u>July</u><br>99.47 | August        | September<br>78.01 | October        | November        | December        |
| NTAC                                   | 1.43                     | 94.06           | 56.78<br>1.48 | 56.46<br>1.17 | 70.60<br>2.46 | 76.72<br>2.07 | 99.47<br>3.65        | 108.85        | 78.91<br>1.44      | 53.11<br>3.21  | 52.47<br>3.91   | 110.17<br>2.23  |
| Reserve                                | 1.43                     | 0.95<br>1.21    | 0.83          | 0.81          | 2.40<br>0.74  | 2.07          | 3.65<br>0.87         | 1.69<br>0.65  | 0.86               | 3.21<br>1.02   | 0.89            | 2.23<br>0.49    |
|                                        | 0.27                     | 0.19            | 0.83          | 0.01          | 0.74          | 0.88          | 0.87                 | 0.65          | 0.88               | 0.18           | 0.89            | 0.49            |
| Regulation<br>NYISO Cost of Operations | 0.27                     | 0.19            | 0.17          | 0.12          | 0.13          | 0.15          | 0.12                 | 0.13          | 0.18               | 0.18           | 0.13            | 0.12            |
| FERC Fee Recovery                      | 0.73                     | 0.72            | 0.74          | 0.74          | 0.74          | 0.75          | 0.76                 | 0.76          | 0.78               | 0.73           | 0.74            | 0.73            |
| Uplift                                 | (1.50)                   | (1.73)          | (0.09)        | (0.36)        | (0.05)        | (0.61)        | (1.58)               | (1.91)        | (0.78)             | (0.45)         | (0.68)          | (0.77)          |
| Uplift: Local Reliability Share        | 0.09                     | 0.04            | 0.27          | 0.43          | 0.60          | 0.46          | 0.54                 | 0.47          | 0.39               | 0.27           | 0.06            | 0.25            |
| Uplift: Statewide Share                | (1.59)                   | (1.77)          | (0.36)        | (0.79)        | (0.65)        | (1.07)        | (2.12)               | (2.38)        | (1.18)             | (0.72)         | (0.74)          | (1.02)          |
| Voltage Support and Black Start        | 0.42                     | 0.41            | 0.43          | 0.43          | 0.43          | 0.43          | 0.43                 | 0.43          | 0.44               | 0.42           | 0.42            | 0.42            |
| Avg Monthly Cost                       | 137.41                   | 95.82           | 60.34         | 59.38         | 75.07         | 80.17         | 103.73               | 110.61        | 81.81              | 58.26          | 57.91           | 113.40          |
| Avg montiny oost                       | 101171                   | 00.02           | 00.04         | 00.00         | 10.01         | 00.17         | 100.10               | 110.01        | 01.01              | 00.20          | 07.01           | 110.40          |
| Avg YTD Cost                           | 137.49                   | 118.36          | 100.65        | 91.92         | 88.82         | 87.37         | 90.31                | 93.42         | 92.27              | 89.47          | 86.97           | 89.23           |
| TSA \$ per NYC MWh                     | 0.00                     | 2.98            | 0.00          | 0.00          | 0.11          | 0.00          | 3.98                 | 1.70          | 0.06               | 0.00           | 0.00            | 0.01            |