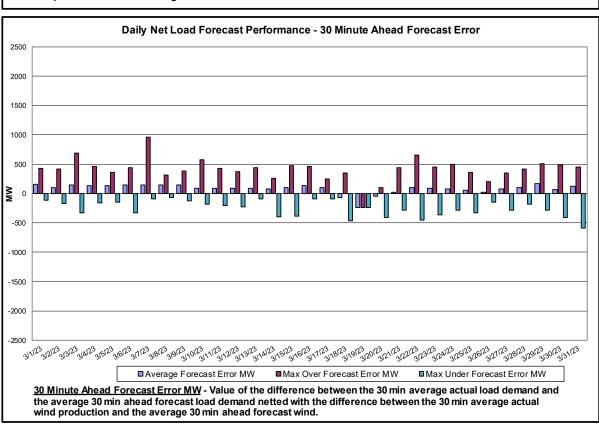

#### • Reliability Performance Metrics

- Alert State Declarations
- Major Emergency State Declarations
- IROL Exceedance Times
- Balancing Area Control Performance
- Reserve Activations
- Disturbance Recovery Times
- Load Forecasting Performance
- Wind Forecasting Performance
- Wind Performance and Curtailments
- BTM Solar Performance
- BTM Solar Forecasting Performance
- Net Wind and Solar Performance
- Net Load Forecasting Performance
- Net Load Ramp Trends
- DAM Capacity Unavailable
- Lake Erie Circulation and ISO Schedules