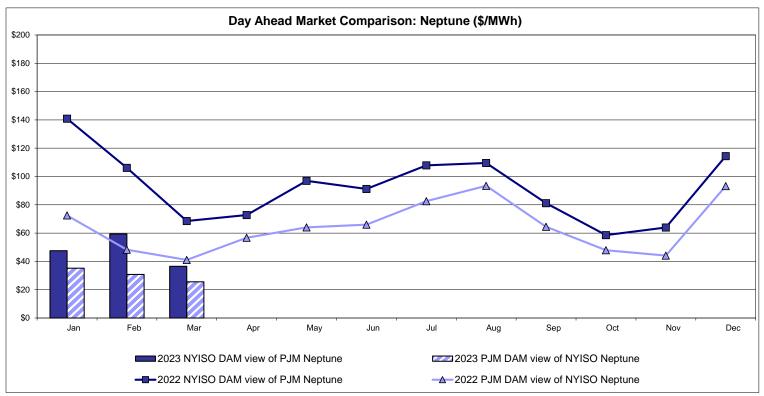

Comparison Ontario IESO**





Notes: Exchange factor used for March 2023 was 0.730833881458744 to US

HOEP: Hourly Ontario Energy Price Pre-Dispatch: Projected Energy Price

#### **External Controllable Line: Cross Sound Cable (New England)**





#### Note:

ISO-NE Forecast is an advisory posting @ 18:00 day before.

The DAM and R/T prices at the Shorham 13899 interface are used for ISO-NE.

The DAM and R/T prices at the CSC interface are used for NYISO.

## **External Controllable Line: Northport - Norwalk (New England)**





#### Note:

ISO-NE Forecast is an advisory posting @ 18:00 day before.

The DAM and R/T prices at the Northport 138 interface are used for ISO-NE.

The DAM and R/T prices at the 1385 interface are used for NYISO.

## **External Controllable Line: Neptune (PJM)**





## **External Comparison Hydro-Quebec**





Note:

Hydro-Quebec Prices are unavailable.

# **External Controllable Line: Linden VFT (PJM)**





# **External Controllable Line: Hudson (PJM)**





#### **NYISO Real Time Price Correction Statistics**

|                                                                                                                                                                                                                                                                                                                                                                                                                                                                                                                                           |