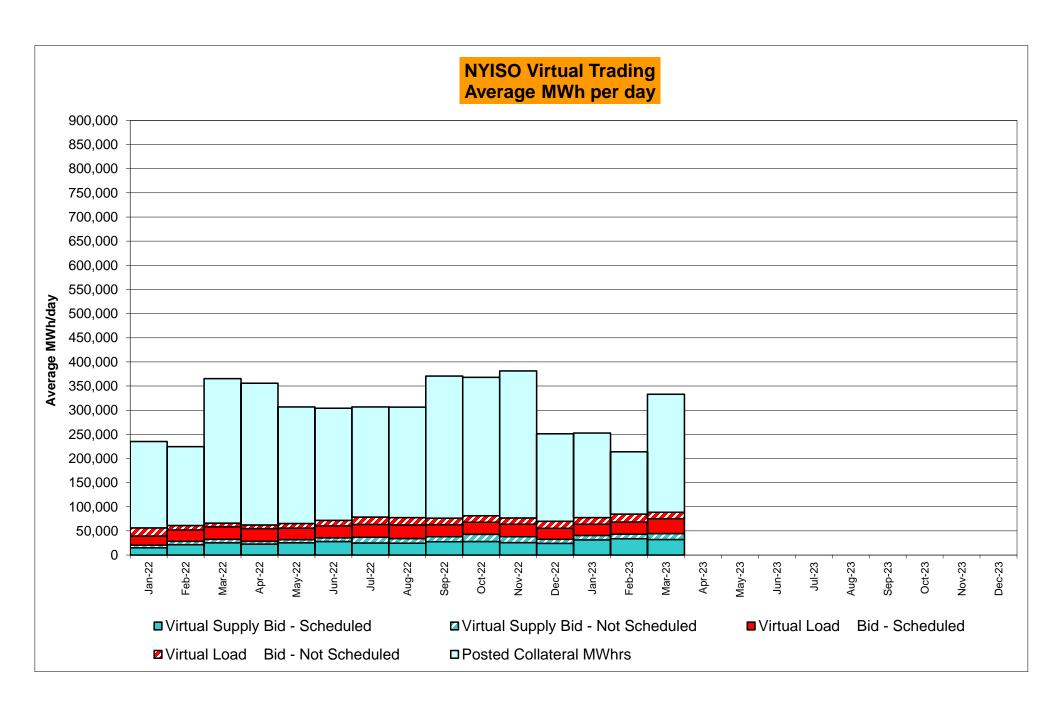

#### **NYISO Markets Transactions**

<u>April</u>

May

<u>June</u>

July

August September

March

<u>February</u>