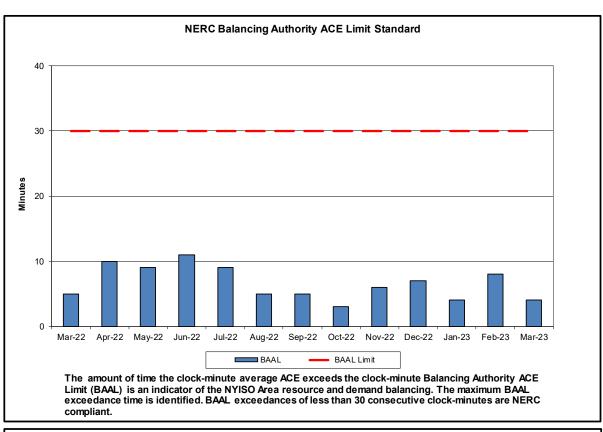

#### • Reliability Performance Metrics

- Alert State Declarations
- Major Emergency State Declarations
- IROL Exceedance Times
- Balancing Area Control Performance
- Reserve Activations
- Disturbance Recovery Times
- Load Forecasting Performance
- Wind Forecasting Performance
- Wind Performance and Curtailments
- BTM Solar Performance
- BTM Solar Forecasting Performance
- Net Wind and Solar Performance
- Net Load Forecasting Performance
- Net Load Ramp Trends
- DAM Capacity Unavailable
- Lake Erie Circulation and ISO Schedules