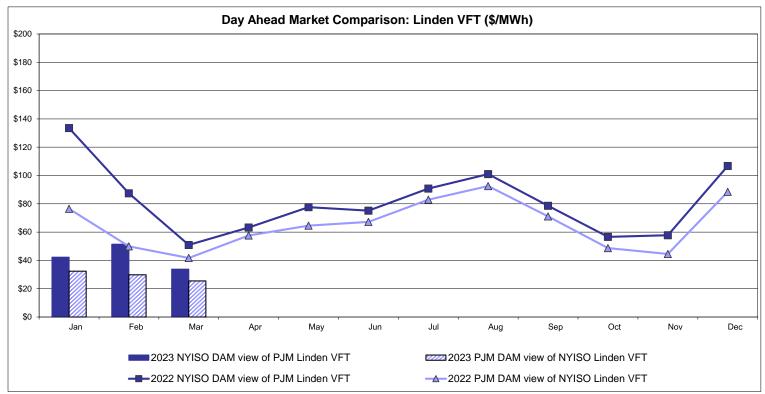

#### Broader Regional Market Performance Metrics

- PAR Interconnection Congestion Coordination Monthly Value
- PAR Interconnection Congestion Coordination Daily Value
- Regional Generation Congestion Coordination Monthly Value
- Regional Generation Congestion Coordination Daily Value
- Regional RT Scheduling PJM Monthly Value
- Regional RT Scheduling PJM Daily Value

# PAR Interconnection Congestion Coordination Category NY Represents the value NY realizes from Market-to-Market PAR Coordination when experiencing congestion. This is the estimated savings to NY for additional deliveries into NY RECO Represents the value of PJM's obligation to deliver 80% of service to RECO load over Ramapo 5018. This is the estimated reduction in NYCA congestion due to the PJM delivery of RECO over Ramapo 5018. M2M PAR Settlement Market-to-Market PAR Coordination settlement on coordinated flowgates. Through April 2017 this value was included in the NY and RECO categories. The positive sign convention indicates settlement to NY while the negative indicates settlement to PJM.