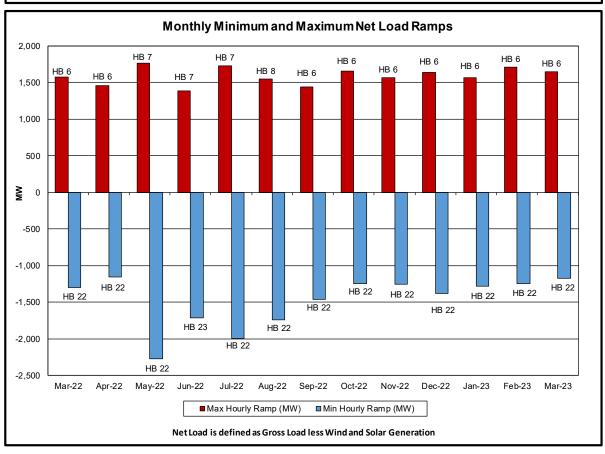

#### • Reliability Performance Metrics

- Alert State Declarations
- Major Emergency State Declarations
- IROL Exceedance Times
- Balancing Area Control Performance
- Reserve Activations
- Disturbance Recovery Times
- Load Forecasting Performance
- Wind Forecasting Performance
- Wind Performance and Curtailments
- BTM Solar Performance
- BTM Solar Forecasting Performance
- Net Wind and Solar Performance
- Net Load Forecasting Performance
- Net Load Ramp Trends
- DAM Capacity Unavailable
- Lake Erie Circulation and ISO Schedules