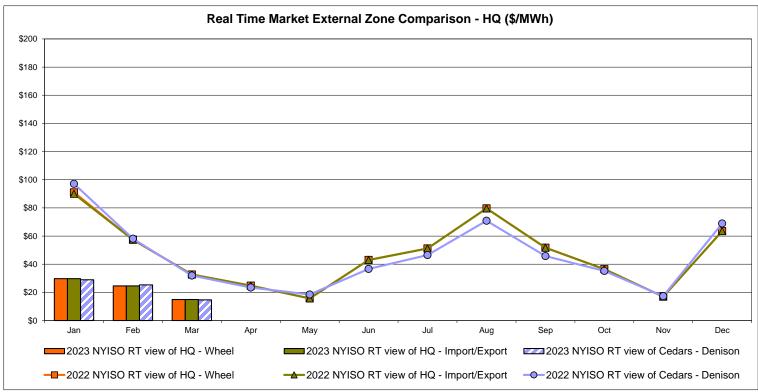

factor used for March 2023 was 0.730833881458744 to US

HOEP: Hourly Ontario Energy Price Pre-Dispatch: Projected Energy Price

#### **External Controllable Line: Cross Sound Cable (New England)**





#### Note:

ISO-NE Forecast is an advisory posting @ 18:00 day before.

The DAM and R/T prices at the Shorham 13899 interface are used for ISO-NE.

The DAM and R/T prices at the CSC interface are used for NYISO.

## **External Controllable Line: Northport - Norwalk (New England)**





#### Note:

ISO-NE Forecast is an advisory posting @ 18:00 day before.

The DAM and R/T prices at the Northport 138 interface are used for ISO-NE.

The DAM and R/T prices at the 1385 interface are used for NYISO.

## **External Controllable Line: Neptune (PJM)**





## **External Comparison Hydro-Quebec**





Note:

Hydro-Quebec Prices are unavailable.

# **External Controllable Line: Linden VFT (PJM)**





# **External Controllable Line: Hudson (PJM)**





#### **NYISO Real Time Price Correction Statistics**

|                                                                                                                                                                                                                                                                                                                                                                                                                                                                                                                                           |