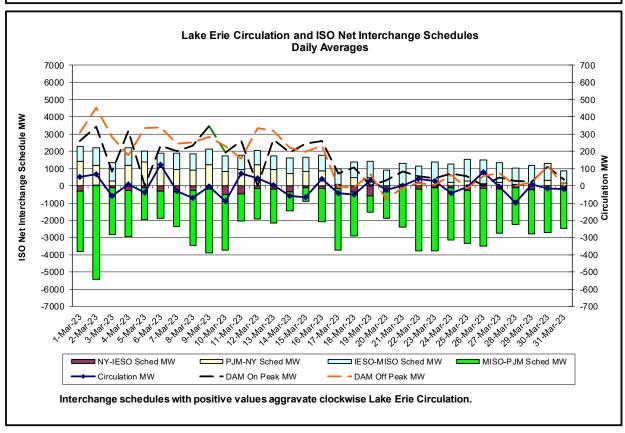

#### • Reliability Performance Metrics

- Alert State Declarations
- Major Emergency State Declarations
- IROL Exceedance Times
- Balancing Area Control Performance
- Reserve Activations
- Disturbance Recovery Times
- Load Forecasting Performance
- Wind Forecasting Performance
- Wind Performance and Curtailments
- BTM Solar Performance
- BTM Solar Forecasting Performance
- Net Wind and Solar Performance
- Net Load Forecasting Performance
- Net Load Ramp Trends
- DAM Capacity Unavailable
- Lake Erie Circulation and ISO Schedules