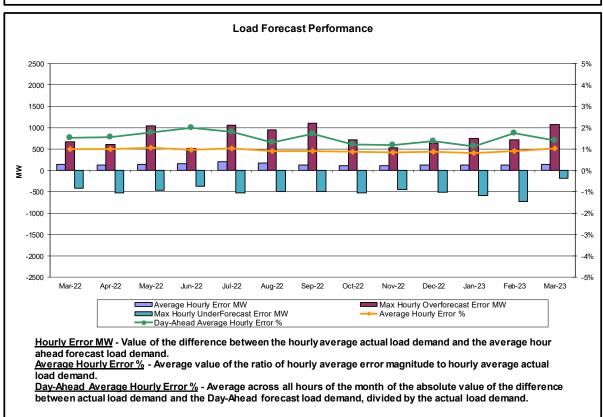

#### • Reliability Performance Metrics

- Alert State Declarations
- Major Emergency State Declarations
- IROL Exceedance Times
- Balancing Area Control Performance
- Reserve Activations
- Disturbance Recovery Times
- Load Forecasting Performance
- Wind Forecasting Performance
- Wind Performance and Curtailments
- BTM Solar Performance
- BTM Solar Forecasting Performance
- Net Wind and Solar Performance
- Net Load Forecasting Performance
- Net Load Ramp Trends
- DAM Capacity Unavailable
- Lake Erie Circulation and ISO Schedules