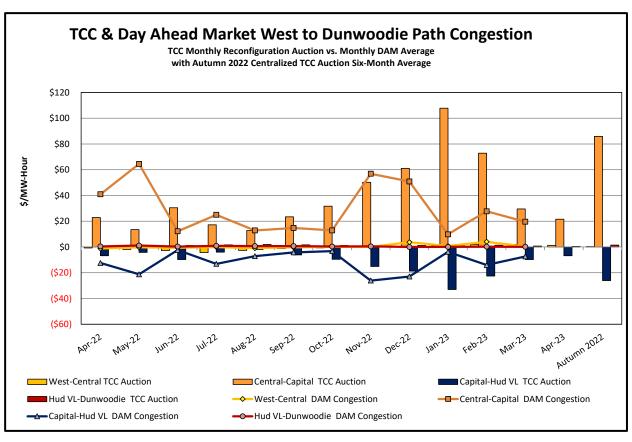

#### Market Performance Metrics

- Monthly Statewide Uplift Components and Rate
- RTM Congestion Residuals Monthly Trend
- RTM Congestion Residuals Daily Costs
- RTM Congestion Residuals Event Summary
- RTM Congestion Residuals Cost Categories
- DAM Congestion Residuals Monthly Trend
- DAM Congestion Residuals Daily Costs
- DAM Congestion Residuals Cost Categories
- NYCA Unit Uplift Components Monthly Trend
- NYCA Unit Uplift Components Daily Costs
- Local Reliability Costs Monthly Trend & Commitment Hours
- TCC Monthly Clearing Price with DAM Congestion
- ICAP Spot Market Clearing Price
- UCAP Awards