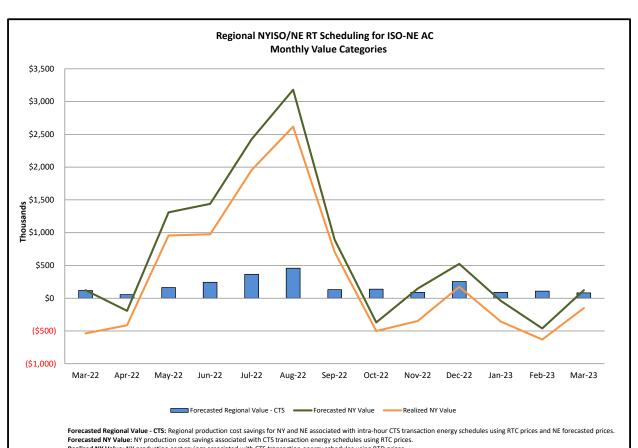

#### Broader Regional Market Performance Metrics

- PAR Interconnection Congestion Coordination Monthly Value
- PAR Interconnection Congestion Coordination Daily Value
- Regional Generation Congestion Coordination Monthly Value
- Regional Generation Congestion Coordination Daily Value
- Regional RT Scheduling PJM Monthly Value
- Regional RT Scheduling PJM Daily Value

Estimated production cost savings associated with the Broader Regional Market initiatives:

|                                                                 | Current Month | Year-to-Date |
|-----------------------------------------------------------------|---------------|--------------|
|                                                                 | Value (\$M)   | Value (\$M)  |
| NY Savings from PJM-NY Congestion Coordination                  | \$3.73        | \$7.45       |
| NY Savings from PJM-NY Coordinated Transaction Scheduling       | (\$0.08)      | (\$0.39)     |
| NY Savings from NE-NY Coordinated Transaction Scheduling        | (\$0.15)      | (\$1.14)     |
| Total NY Savings                                                | \$3.50        | \$5.92       |
|                                                                 |               |              |
| Regional Savings from PJM-NY Coordinated Transaction Scheduling | \$0.17        | \$0.79       |
| Regional Savings from NE-NY Coordinated Transaction Scheduling  | \$0.08        | \$0.28       |
| Total Regional Savings                                          | \$0.25        | \$1.07       |