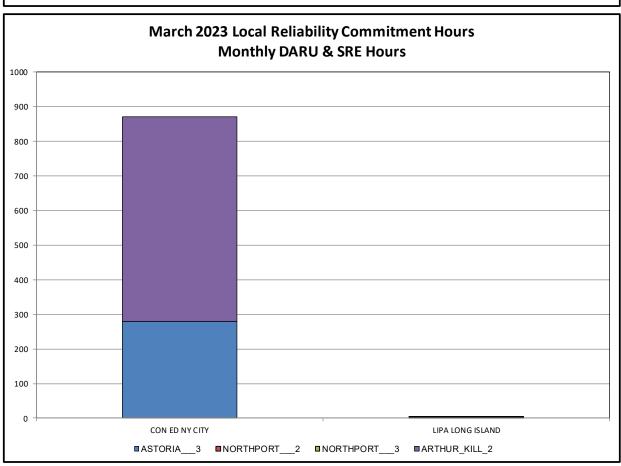

#### Market Performance Metrics

- Monthly Statewide Uplift Components and Rate
- RTM Congestion Residuals Monthly Trend
- RTM Congestion Residuals Daily Costs
- RTM Congestion Residuals Event Summary
- RTM Congestion Residuals Cost Categories
- DAM Congestion Residuals Monthly Trend
- DAM Congestion Residuals Daily Costs
- DAM Congestion Residuals Cost Categories
- NYCA Unit Uplift Components Monthly Trend
- NYCA Unit Uplift Components Daily Costs
- Local Reliability Costs Monthly Trend & Commitment Hours
- TCC Monthly Clearing Price with DAM Congestion
- ICAP Spot Market Clearing Price
- UCAP Awards