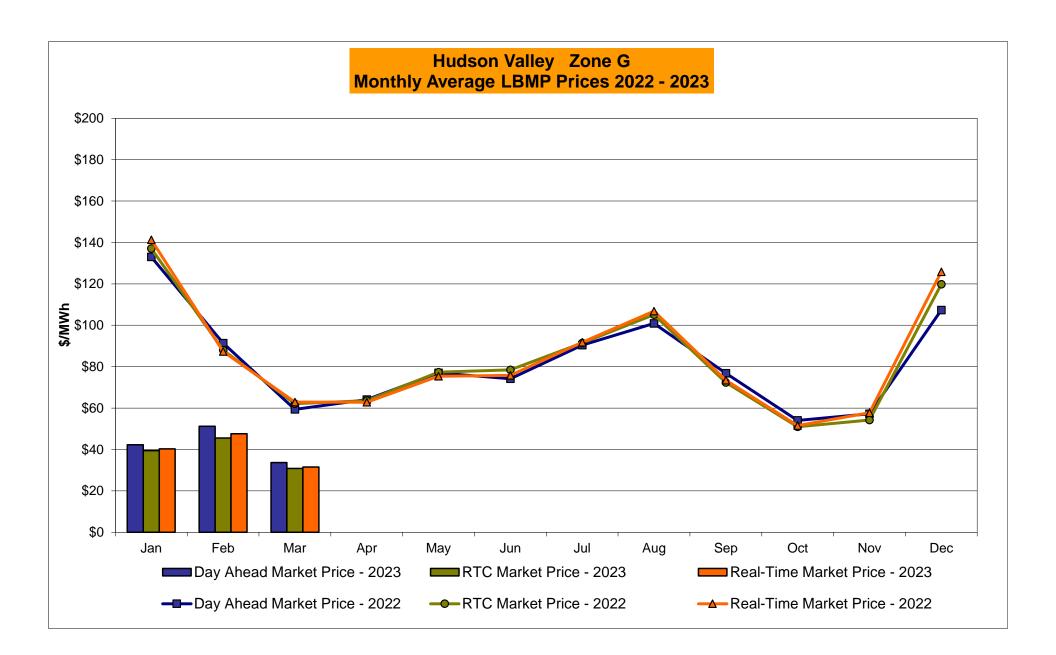

# Market Performance Highlights March 2023

- LBMP for March is \$31.11/MWh; lower than \$55.47/MWh in February 2023 and \$56.78/MWh in March 2022.
  - Day Ahead Load Weighted LBMPs and Real Time Load Weighted LBMPs are lower compared to February.
- March 2023 average year-to-date monthly cost of \$46.65/MWh is a 54% decrease from \$100.65/MWh in March 2022.
- Average daily sendout is 387 GWh/day in March; lower than 408 GWh/day in February 2023 and 390 GWh/day in March 2022.
- Natural gas prices and distillate prices are lower compared to the previous month.
  - Natural Gas (Transco Z6 NY) was \$2.26/MMBtu, down from \$3.43/MMBtu in February.
  - Natural gas prices (Transco Z6 NY) are down 49.6% year-over-year.
  - Jet Kerosene Gulf Coast was \$19.98/MMBtu, down from \$20.57/MMBtu in February.
  - Ultra Low Sulfur No.2 Diesel NY Harbor was \$19.27/MMBtu, down from \$20.23/MMBtu in February.
  - Distillate prices are down 24.6% year-over-year.
- Uplift per MWh is higher compared to the previous month.
  - Uplift (not including NYISO cost of operations) is (\$0.00)/MWh; higher than (\$0.27)/MWh in February.
    - Local Reliability Share is \$0.09/MWh, higher than \$0.03/MWh in February.
    - Statewide Share is (\$0.10)/MWh, higher than (\$0.30)/MWh in February.
  - TSA \$ per NYC MWh is \$0.00/MWh.
  - Total uplift costs (Schedule 1 components including NYISO Cost of Operations) are higher than February.