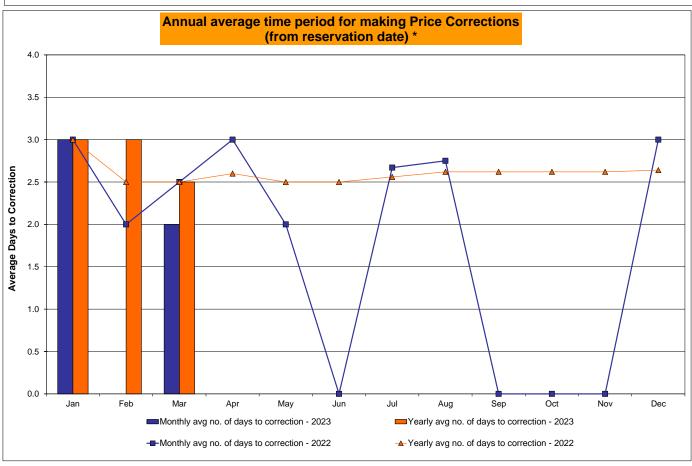

>2<br>720<br>0.28%<br>1.63%                 | 5<br>744<br>0.67%<br>0.29%<br>23<br>9,140<br>0.25%<br>0.10%<br>13<br>744<br>1.75%<br>1.65%                 | 5<br>744<br>0.67%<br>0.34%<br>25<br>9,145<br>0.27%<br>0.12%<br>24<br>744<br>3.23%<br>1.85%                 | 0<br>720<br>0.00%<br>0.31%<br>0<br>8,825<br>0.00%<br>0.11%<br>8<br>720<br>1.11%<br>1.77%                 | 0<br>744<br>0.00%<br>0.27%<br>0<br>9,097<br>0.00%<br>0.10%<br>1<br>744<br>0.13%<br>1.60%                 | 0<br>721<br>0.00%<br>0.25%<br>0<br>8,857<br>0.00%<br>0.09%<br>5<br>721<br>0.69%<br>1.52%                 | 1<br>744<br>0.13%<br>0.24%<br>2<br>9,317<br>0.02%<br>0.08%<br>9<br>744<br>1.21%<br>1.50%                 |

<sup>\*</sup>Calendar days from reservation date; for June 2018 forward, business days from market date









|        |                  |           |                  |           | virtual Lo | ad and   | Supp             | oly Zonal | Statistic        | s (Avera   | ge MWh/d         | ay) - 2023    | <u> </u>         |           |                  |            |                  |
|--------|------------------|-----------|------------------|-----------|------------|----------|------------------|-----------|------------------|------------|------------------|---------------|------------------|-----------|------------------|------------|------------------|
|        |                  | Virtual L |                  | Virtual S | upply Bid  | pply Bid |                  | Virtual L | oad Bid          | Virtual Su | ıpply Bid        |               |                  | Virtual L |