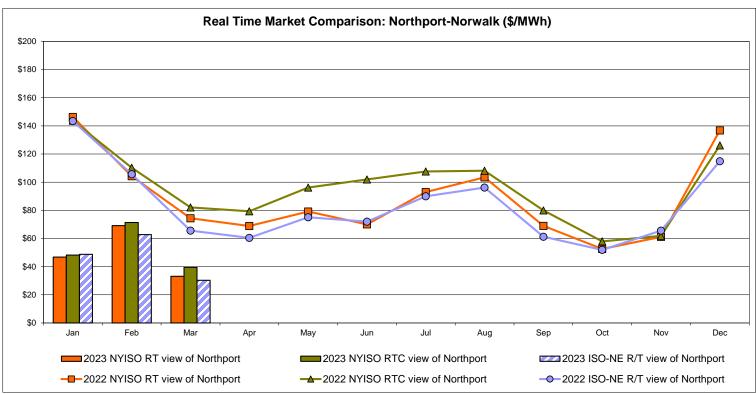

#### **March 2023 Operations Performance Highlights**

- March 2023 peak load of 19,881 MW occurred on 03/14/2023 HB 19
- Winter 2022-2023 capability period peak load to date of 23,369 MW occurred on 02/03/2023 HB 18
- All-time winter capability period peak load of 25,738 MW occurred on 01/07/2014 HB 18
- 20.2 hours of Thunderstorm Alerts were declared
- 0 hours of NERC TLR level 3 curtailment
- NYISO began securing Holtsville-West Yaphank 69kV (#69-853) facility in the Real-Time Market on 03/02/2023 and in the Day-Ahead Market execution occurring on 03/03/2023 for the 03/04/2023 market day.