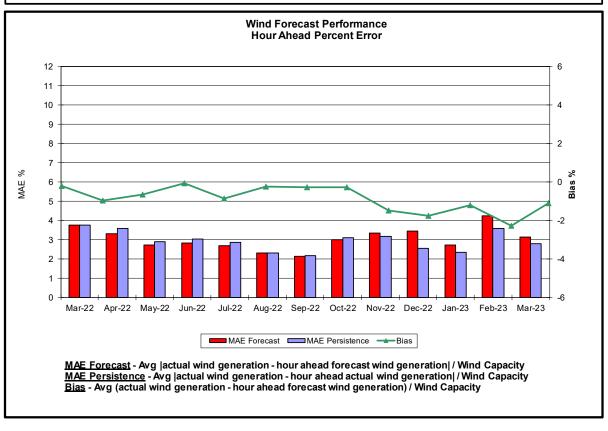

#### • Reliability Performance Metrics

- Alert State Declarations
- Major Emergency State Declarations
- IROL Exceedance Times
- Balancing Area Control Performance
- Reserve Activations
- Disturbance Recovery Times
- Load Forecasting Performance
- Wind Forecasting Performance
- Wind Performance and Curtailments
- BTM Solar Performance
- BTM Solar Forecasting Performance
- Net Wind and Solar Performance
- Net Load Forecasting Performance
- Net Load Ramp Trends
- DAM Capacity Unavailable
- Lake Erie Circulation and ISO Schedules