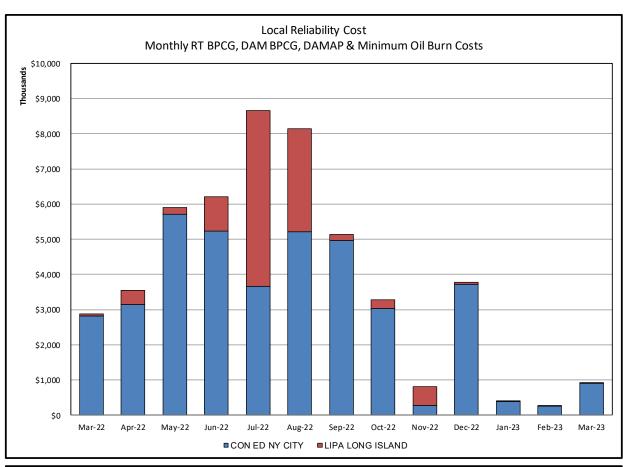

#### Market Performance Metrics

- Monthly Statewide Uplift Components and Rate
- RTM Congestion Residuals Monthly Trend
- RTM Congestion Residuals Daily Costs
- RTM Congestion Residuals Event Summary
- RTM Congestion Residuals Cost Categories
- DAM Congestion Residuals Monthly Trend
- DAM Congestion Residuals Daily Costs
- DAM Congestion Residuals Cost Categories
- NYCA Unit Uplift Components Monthly Trend
- NYCA Unit Uplift Components Daily Costs
- Local Reliability Costs Monthly Trend & Commitment Hours
- TCC Monthly Clearing Price with DAM Congestion
- ICAP Spot Market Clearing Price
- UCAP Awards