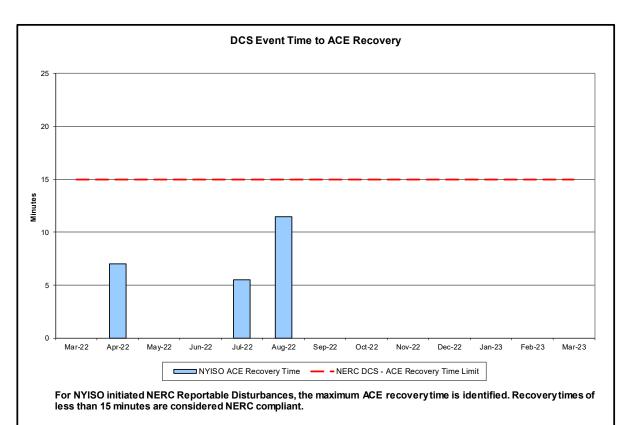

#### • Reliability Performance Metrics

- Alert State Declarations
- Major Emergency State Declarations
- IROL Exceedance Times
- Balancing Area Control Performance
- Reserve Activations
- Disturbance Recovery Times
- Load Forecasting Performance
- Wind Forecasting Performance
- Wind Performance and Curtailments
- BTM Solar Performance
- BTM Solar Forecasting Performance
- Net Wind and Solar Performance
- Net Load Forecasting Performance
- Net Load Ramp Trends
- DAM Capacity Unavailable
- Lake Erie Circulation and ISO Schedules