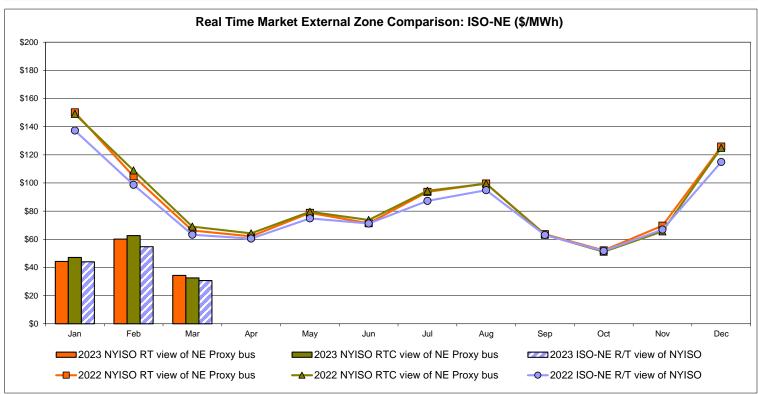

Estimated production cost savings associated with the Broader Regional Market initiatives:

|                                                                 | Current Month | Year-to-Date |
|-----------------------------------------------------------------|---------------|--------------|
|                                                                 | Value (\$M)   | Value (\$M)  |
| NY Savings from PJM-NY Congestion Coordination                  | \$3.73        | \$7.45       |
| NY Savings from PJM-NY Coordinated Transaction Scheduling       | (\$0.08)      | (\$0.39)     |
| NY Savings from NE-NY Coordinated Transaction Scheduling        | (\$0.15)      | (\$1.14)     |
| Total NY Savings                                                | \$3.50        | \$5.92       |
|                                                                 |               |              |
| Regional Savings from PJM-NY Coordinated Transaction Scheduling | \$0.17        | \$0.79       |
| Regional Savings from NE-NY Coordinated Transaction Scheduling  | \$0.08        | \$0.28       |
| Total Regional Savings                                          | \$0.25        | \$1.07       |