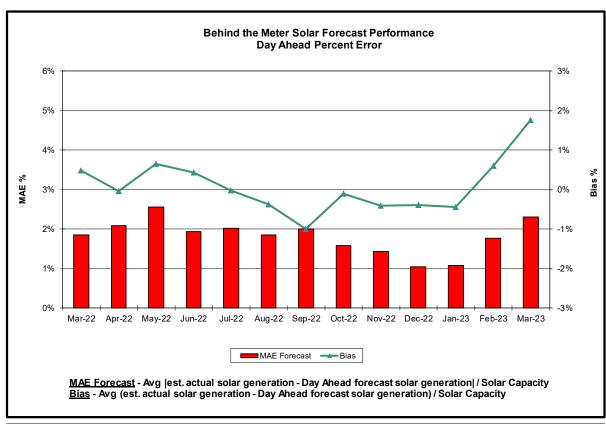

#### • Reliability Performance Metrics

- Alert State Declarations
- Major Emergency State Declarations
- IROL Exceedance Times
- Balancing Area Control Performance
- Reserve Activations
- Disturbance Recovery Times
- Load Forecasting Performance
- Wind Forecasting Performance
- Wind Performance and Curtailments
- BTM Solar Performance
- BTM Solar Forecasting Performance
- Net Wind and Solar Performance
- Net Load Forecasting Performance
- Net Load Ramp Trends
- DAM Capacity Unavailable
- Lake Erie Circulation and ISO Schedules