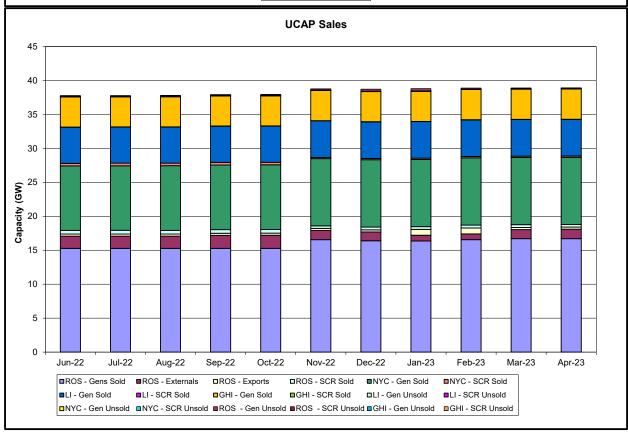

#### Market Performance Metrics

- Monthly Statewide Uplift Components and Rate
- RTM Congestion Residuals Monthly Trend
- RTM Congestion Residuals Daily Costs
- RTM Congestion Residuals Event Summary
- RTM Congestion Residuals Cost Categories
- DAM Congestion Residuals Monthly Trend
- DAM Congestion Residuals Daily Costs
- DAM Congestion Residuals Cost Categories
- NYCA Unit Uplift Components Monthly Trend
- NYCA Unit Uplift Components Daily Costs
- Local Reliability Costs Monthly Trend & Commitment Hours
- TCC Monthly Clearing Price with DAM Congestion
- ICAP Spot Market Clearing Price
- UCAP Awards