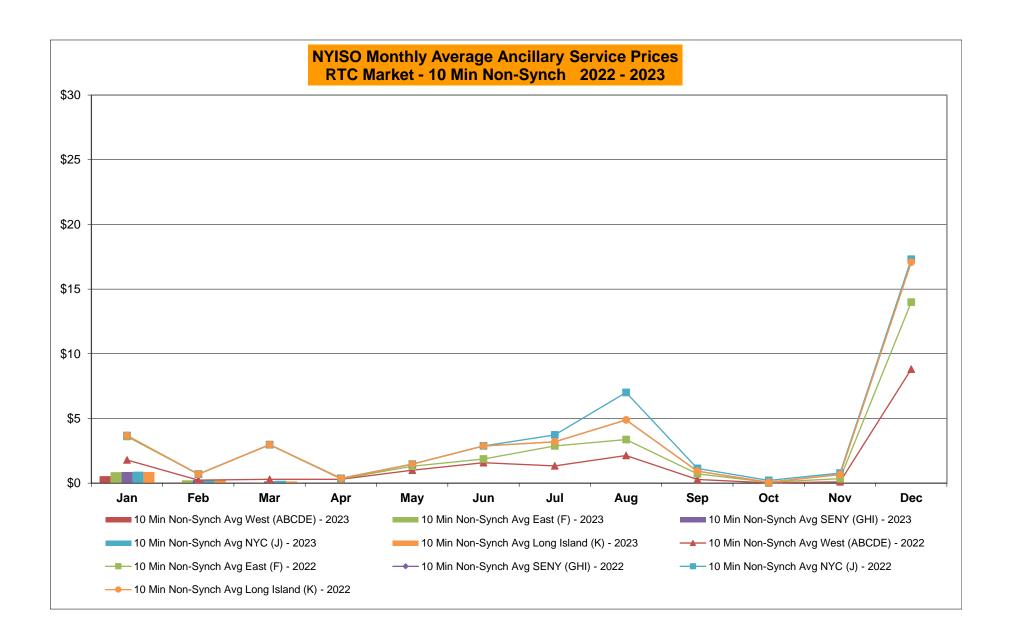

# Market Performance Highlights March 2023

- LBMP for March is \$31.11/MWh; lower than \$55.47/MWh in February 2023 and \$56.78/MWh in March 2022.
  - Day Ahead Load Weighted LBMPs and Real Time Load Weighted LBMPs are lower compared to February.
- March 2023 average year-to-date monthly cost of \$46.65/MWh is a 54% decrease from \$100.65/MWh in March 2022.
- Average daily sendout is 387 GWh/day in March; lower than 408 GWh/day in February 2023 and 390 GWh/day in March 2022.
- Natural gas prices and distillate prices are lower compared to the previous month.
  - Natural Gas (Transco Z6 NY) was \$2.26/MMBtu, down from \$3.43/MMBtu in February.
  - Natural gas prices (Transco Z6 NY) are down 49.6% year-over-year.
  - Jet Kerosene Gulf Coast was \$19.98/MMBtu, down from \$20.57/MMBtu in February.
  - Ultra Low Sulfur No.2 Diesel NY Harbor was \$19.27/MMBtu, down from \$20.23/MMBtu in February.
  - Distillate prices are down 24.6% year-over-year.
- Uplift per MWh is higher compared to the previous month.
  - Uplift (not including NYISO cost of operations) is (\$0.00)/MWh; higher than (\$0.27)/MWh in February.
    - Local Reliability Share is \$0.09/MWh, higher than \$0.03/MWh in February.
    - Statewide Share is (\$0.10)/MWh, higher than (\$0.30)/MWh in February.
  - TSA \$ per NYC MWh is \$0.00/MWh.
  - Total uplift costs (Schedule 1 components including NYISO Cost of Operations) are higher than February.