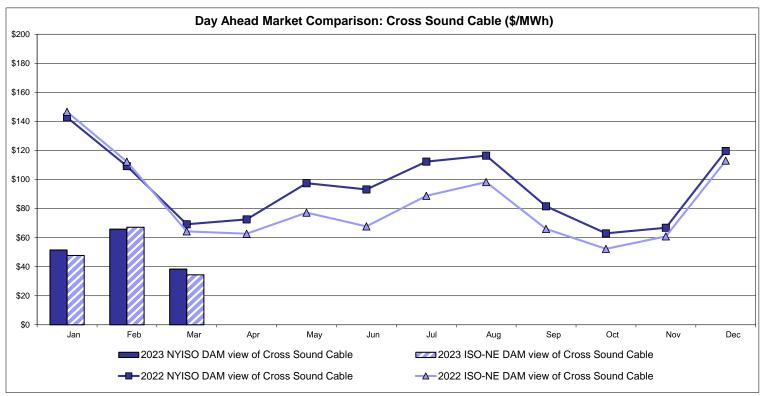

#### **March 2023 Operations Performance Highlights**

- March 2023 peak load of 19,881 MW occurred on 03/14/2023 HB 19
- Winter 2022-2023 capability period peak load to date of 23,369 MW occurred on 02/03/2023 HB 18
- All-time winter capability period peak load of 25,738 MW occurred on 01/07/2014 HB 18
- 20.2 hours of Thunderstorm Alerts were declared
- 0 hours of NERC TLR level 3 curtailment
- NYISO began securing Holtsville-West Yaphank 69kV (#69-853) facility in the Real-Time Market on 03/02/2023 and in the Day-Ahead Market execution occurring on 03/03/2023 for the 03/04/2023 market day.