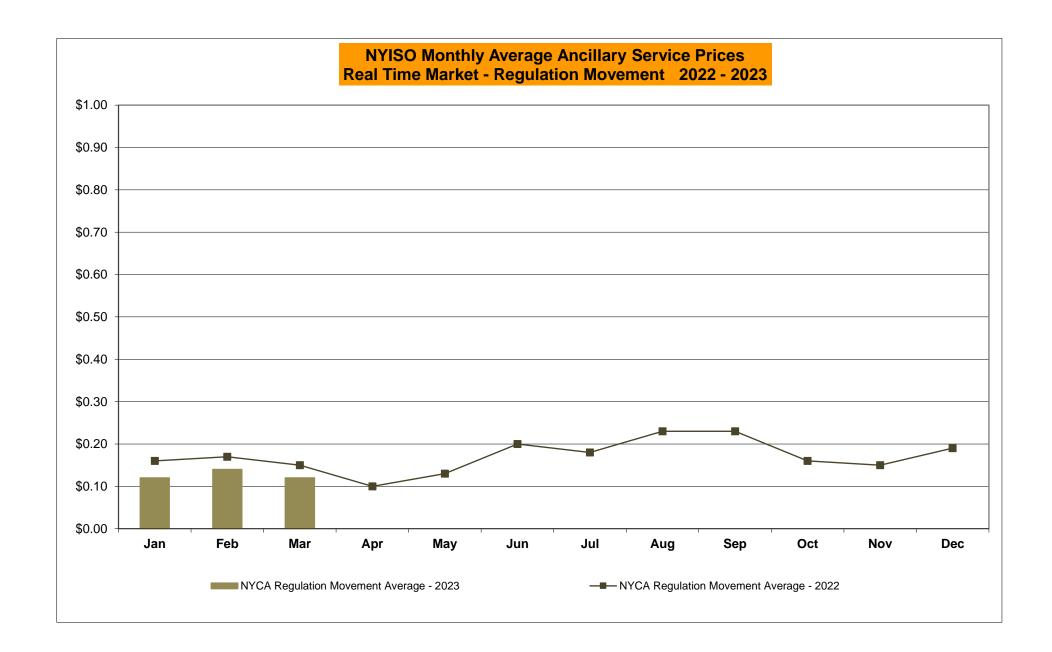

#### **March 2023 Operations Performance Highlights**

- March 2023 peak load of 19,881 MW occurred on 03/14/2023 HB 19
- Winter 2022-2023 capability period peak load to date of 23,369 MW occurred on 02/03/2023 HB 18
- All-time winter capability period peak load of 25,738 MW occurred on 01/07/2014 HB 18
- 20.2 hours of Thunderstorm Alerts were declared
- 0 hours of NERC TLR level 3 curtailment
- NYISO began securing Holtsville-West Yaphank 69kV (#69-853) facility in the Real-Time Market on 03/02/2023 and in the Day-Ahead Market execution occurring on 03/03/2023 for the 03/04/2023 market day.