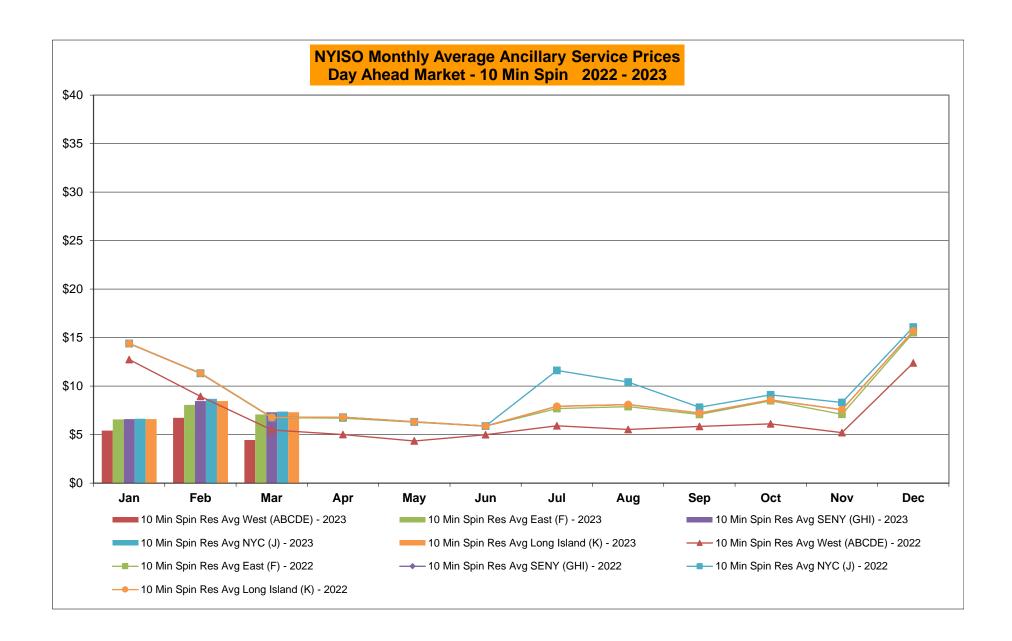

#### • Reliability Performance Metrics

- Alert State Declarations
- Major Emergency State Declarations
- IROL Exceedance Times
- Balancing Area Control Performance
- Reserve Activations
- Disturbance Recovery Times
- Load Forecasting Performance
- Wind Forecasting Performance
- Wind Performance and Curtailments
- BTM Solar Performance
- BTM Solar Forecasting Performance
- Net Wind and Solar Performance
- Net Load Forecasting Performance
- Net Load Ramp Trends
- DAM Capacity Unavailable
- Lake Erie Circulation and ISO Schedules