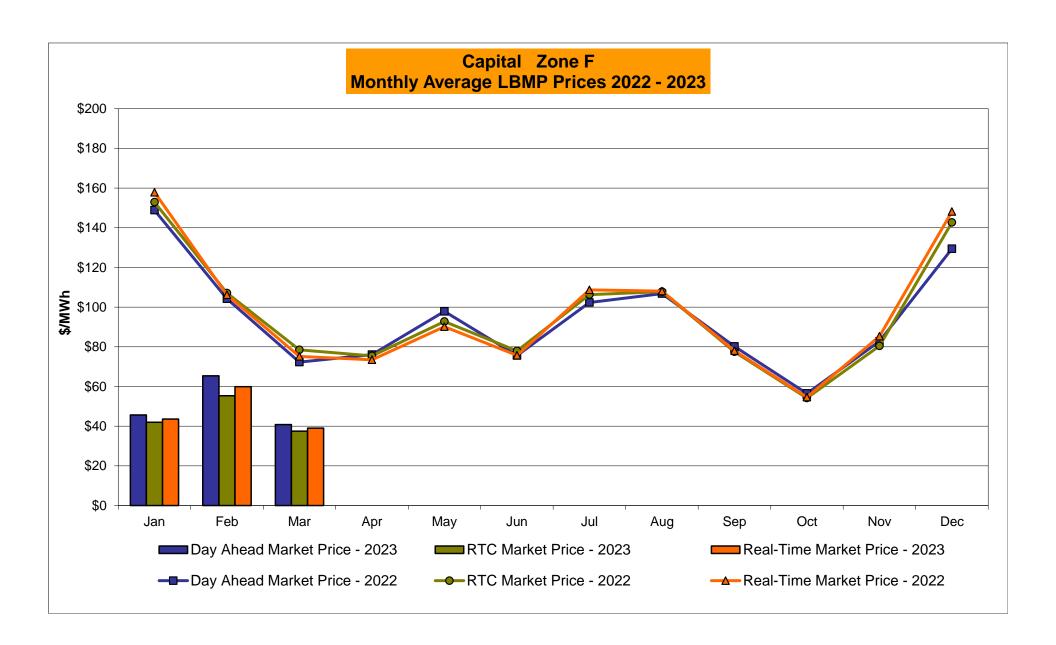

# Market Performance Highlights March 2023

- LBMP for March is \$31.11/MWh; lower than \$55.47/MWh in February 2023 and \$56.78/MWh in March 2022.
  - Day Ahead Load Weighted LBMPs and Real Time Load Weighted LBMPs are lower compared to February.
- March 2023 average year-to-date monthly cost of \$46.65/MWh is a 54% decrease from \$100.65/MWh in March 2022.
- Average daily sendout is 387 GWh/day in March; lower than 408 GWh/day in February 2023 and 390 GWh/day in March 2022.
- Natural gas prices and distillate prices are lower compared to the previous month.
  - Natural Gas (Transco Z6 NY) was \$2.26/MMBtu, down from \$3.43/MMBtu in February.
  - Natural gas prices (Transco Z6 NY) are down 49.6% year-over-year.
  - Jet Kerosene Gulf Coast was \$19.98/MMBtu, down from \$20.57/MMBtu in February.
  - Ultra Low Sulfur No.2 Diesel NY Harbor was \$19.27/MMBtu, down from \$20.23/MMBtu in February.
  - Distillate prices are down 24.6% year-over-year.
- Uplift per MWh is higher compared to the previous month.
  - Uplift (not including NYISO cost of operations) is (\$0.00)/MWh; higher than (\$0.27)/MWh in February.
    - Local Reliability Share is \$0.09/MWh, higher than \$0.03/MWh in February.
    - Statewide Share is (\$0.10)/MWh, higher than (\$0.30)/MWh in February.
  - TSA \$ per NYC MWh is \$0.00/MWh.
  - Total uplift costs (Schedule 1 components including NYISO Cost of Operations) are higher than February.