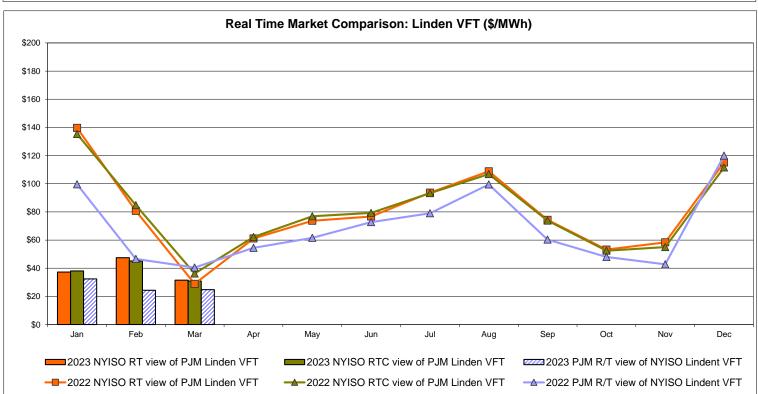

#### Broader Regional Market Performance Metrics

- PAR Interconnection Congestion Coordination Monthly Value
- PAR Interconnection Congestion Coordination Daily Value
- Regional Generation Congestion Coordination Monthly Value
- Regional Generation Congestion Coordination Daily Value
- Regional RT Scheduling PJM Monthly Value
- Regional RT Scheduling PJM Daily Value

# PAR Interconnection Congestion Coordination Category NY Represents the value NY realizes from Market-to-Market PAR Coordination when experiencing congestion. This is the estimated savings to NY for additional deliveries into NY RECO Represents the value of PJM's obligation to deliver 80% of service to RECO load over Ramapo 5018. This is the estimated reduction in NYCA congestion due to the PJM delivery of RECO over Ramapo 5018. M2M PAR Settlement Market-to-Market PAR Coordination settlement on coordinated flowgates. Through April 2017 this value was included in the NY and RECO categories. The positive sign convention indicates settlement to NY while the negative indicates settlement to PJM.