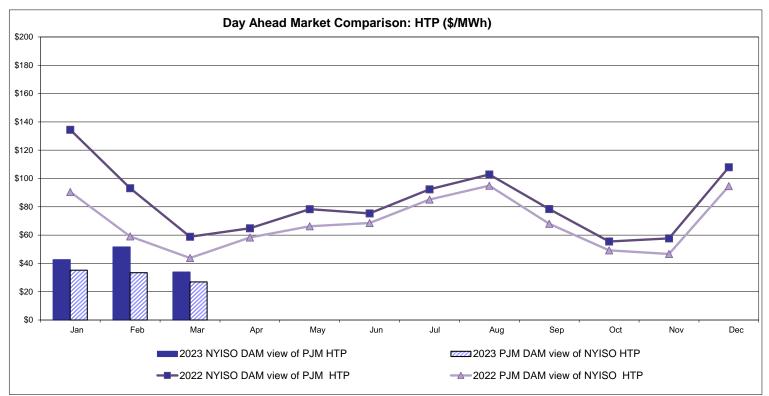

#### Broader Regional Market Performance Metrics

- PAR Interconnection Congestion Coordination Monthly Value
- PAR Interconnection Congestion Coordination Daily Value
- Regional Generation Congestion Coordination Monthly Value
- Regional Generation Congestion Coordination Daily Value
- Regional RT Scheduling PJM Monthly Value
- Regional RT Scheduling PJM Daily Value

# PAR Interconnection Congestion Coordination Category NY Represents the value NY realizes from Market-to-Market PAR Coordination when experiencing congestion. This is the estimated savings to NY for additional deliveries into NY RECO Represents the value of PJM's obligation to deliver 80% of service to RECO load over Ramapo 5018. This is the estimated reduction in NYCA congestion due to the PJM delivery of RECO over Ramapo 5018. M2M PAR Settlement Market-to-Market PAR Coordination settlement on coordinated flowgates. Through April 2017 this value was included in the NY and RECO categories. The positive sign convention indicates settlement to NY while the negative indicates settlement to PJM.