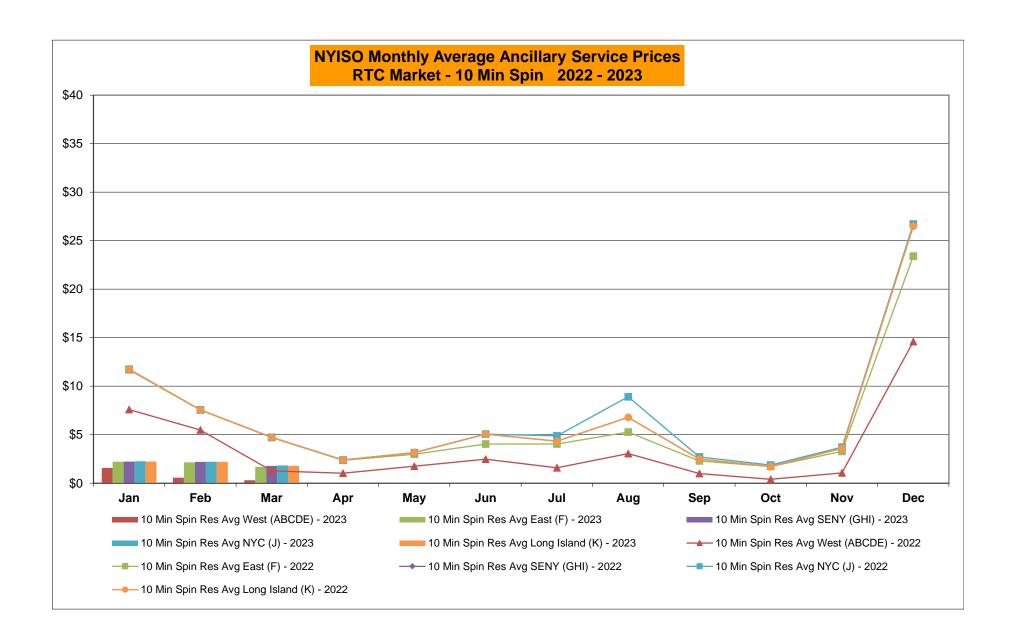

# Market Performance Highlights March 2023

- LBMP for March is \$31.11/MWh; lower than \$55.47/MWh in February 2023 and \$56.78/MWh in March 2022.
  - Day Ahead Load Weighted LBMPs and Real Time Load Weighted LBMPs are lower compared to February.
- March 2023 average year-to-date monthly cost of \$46.65/MWh is a 54% decrease from \$100.65/MWh in March 2022.
- Average daily sendout is 387 GWh/day in March; lower than 408 GWh/day in February 2023 and 390 GWh/day in March 2022.
- Natural gas prices and distillate prices are lower compared to the previous month.
  - Natural Gas (Transco Z6 NY) was \$2.26/MMBtu, down from \$3.43/MMBtu in February.
  - Natural gas prices (Transco Z6 NY) are down 49.6% year-over-year.
  - Jet Kerosene Gulf Coast was \$19.98/MMBtu, down from \$20.57/MMBtu in February.
  - Ultra Low Sulfur No.2 Diesel NY Harbor was \$19.27/MMBtu, down from \$20.23/MMBtu in February.
  - Distillate prices are down 24.6% year-over-year.
- Uplift per MWh is higher compared to the previous month.
  - Uplift (not including NYISO cost of operations) is (\$0.00)/MWh; higher than (\$0.27)/MWh in February.
    - Local Reliability Share is \$0.09/MWh, higher than \$0.03/MWh in February.
    - Statewide Share is (\$0.10)/MWh, higher than (\$0.30)/MWh in February.
  - TSA \$ per NYC MWh is \$0.00/MWh.
  - Total uplift costs (Schedule 1 components including NYISO Cost of Operations) are higher than February.