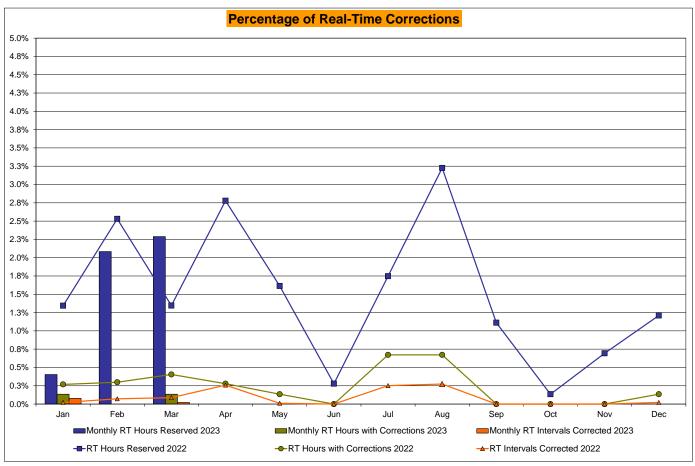

#### **March 2023 Operations Performance Highlights**

- March 2023 peak load of 19,881 MW occurred on 03/14/2023 HB 19
- Winter 2022-2023 capability period peak load to date of 23,369 MW occurred on 02/03/2023 HB 18
- All-time winter capability period peak load of 25,738 MW occurred on 01/07/2014 HB 18
- 20.2 hours of Thunderstorm Alerts were declared
- 0 hours of NERC TLR level 3 curtailment
- NYISO began securing Holtsville-West Yaphank 69kV (#69-853) facility in the Real-Time Market on 03/02/2023 and in the Day-Ahead Market execution occurring on 03/03/2023 for the 03/04/2023 market day.