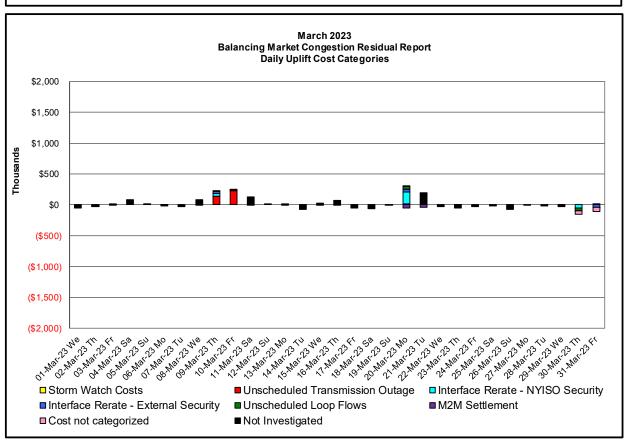

#### Market Performance Metrics

| Day's in | Day's investigated in March:1,9,10,20,30,31                            |              |  |  |  |
|----------|------------------------------------------------------------------------|--------------|--|--|--|
| Event    | Description                                                            | March Dates  |  |  |  |
|          | Forced Outage Brownfalls-Taylorville 115kV (#4)                        | 9            |  |  |  |
|          | Forced Outage Shore Road 345/138kV Bk 1                                | 9,10         |  |  |  |
|          | Forced Outage Valley Stream-East Garden City 138kV (#261)              | 20           |  |  |  |
|          | Derate Adirondack-Porter 230kV (#12) I/o SIN:MSU1&7040& HQ GN&LD PROXY | 1            |  |  |  |
|          | Derate Central East                                                    | 1,9,20       |  |  |  |
|          | Derate Dunwoodie-ShoreRd 345kV (#Y50) I/o NEPTUNE HVDC TIE LINE        | 1,10         |  |  |  |
|          | Derate Foxhills-Greenwood 138kV (#29232) I/o SCB:GOETH(9):G23L&26&R26  | 9            |  |  |  |
|          | Derate Foxhills-Willowbrook 138kV (#29212)                             | 9,20         |  |  |  |
|          | Derate Greenbush-Regeneron 115kV (#9) I/o Seabrook                     | 1            |  |  |  |
|          | Derate Malone-Willis 115kV (#1-910) I/o TWR:MOSES MW2 & MAL4           | 20           |  |  |  |
|          | NYCA DNI Ramp Limit                                                    | 1,9,30       |  |  |  |
|          | Uprate Central East                                                    | 1,30,31      |  |  |  |
|          | HQ_CHAT DNI Ramp Limit                                                 | 20           |  |  |  |
|          | IESO_AC ACTIVE DNI Ramp Limit                                          | 10           |  |  |  |
|          | NE_AC-NY DNI Ramp Limit                                                | 1,9          |  |  |  |
|          | NE_AC-NY Scheduling Limit                                              | 1,20,31      |  |  |  |
|          | NE_NNC1385-NY Scheduling Limit                                         | 1,9,10,20,30 |  |  |  |
|          | PJM_AC-NY DNI Ramp Limit                                               | 1,9          |  |  |  |
|          | Lake Erie Circulation, DAM-RTM exceeds +/-125MW; Central East          | 1,20,30,31   |  |  |  |
|          | Lake Erie Circulation, DAM-RTM exceeds +/-125MW; West                  | 1,20         |  |  |  |

| <u>Category</u><br>Storm Watch             | <u>Cost Assignment</u><br>Zone J | <u>Events Types</u><br>Thunderstorm Alert (TSA)                                                 | <u>Event Examples</u><br>TSA Activations                                    |
|--------------------------------------------|----------------------------------|-------------------------------------------------------------------------------------------------|-----------------------------------------------------------------------------|
| Transmission Outage Mismatch               | Market-wide                      | Changes in DAM to RTM transfers related to transmission outage mismatch                         | Forced Line Outage,<br>Unit AVR Outages<br>Early Line Return from<br>Outage |
| Interface/Facility Rerate - NYISO Security | Market-wide                      | Changes in DAM to RTM transfers not related to transmission outage                              | Interface/Facility Rerate<br>due to RTM voltages                            |
| Interface Rerate - External Security       | Market-wide                      | Changes in DAM to RTM transfers related to External Control Area Security Events                | TLR Events,<br>External Transaction<br>Curtailments                         |
| Unscheduled Loop Flows                     | Market-wide                      | Changes in DAM to RTM unscheduled loop flows impacting NYISO Interface transmission constraints | DAM to RTM Lake Erie<br>Loop Flows exceeding -<br>125 MW                    |
| M2M Settlement                             | Market-wide                      | Settlement result inclusive of coordinated redispatch and Ramapo flowgates                      |                                                                             |
| Monthly Balancing Market Congestion Rep    | ort Assumptions/No               | <u>ites</u>                                                                                     |                                                                             |