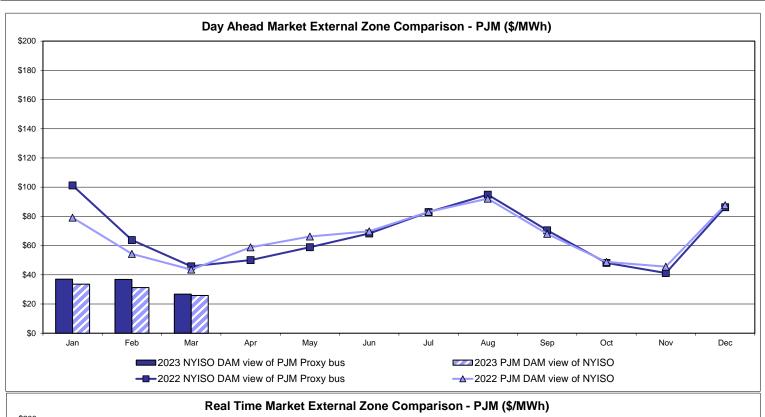

#### Broader Regional Market Performance Metrics

- PAR Interconnection Congestion Coordination Monthly Value
- PAR Interconnection Congestion Coordination Daily Value
- Regional Generation Congestion Coordination Monthly Value
- Regional Generation Congestion Coordination Daily Value
- Regional RT Scheduling PJM Monthly Value
- Regional RT Scheduling PJM Daily Value

Estimated production cost savings associated with the Broader Regional Market initiatives:

|                                                                 | Current Month | Year-to-Date |
|-----------------------------------------------------------------|---------------|--------------|
|                                                                 | Value (\$M)   | Value (\$M)  |
| NY Savings from PJM-NY Congestion Coordination                  | \$3.73        | \$7.45       |
| NY Savings from PJM-NY Coordinated Transaction Scheduling       | (\$0.08)      | (\$0.39)     |
| NY Savings from NE-NY Coordinated Transaction Scheduling        | (\$0.15)      | (\$1.14)     |
| Total NY Savings                                                | \$3.50        | \$5.92       |
|                                                                 |               |              |
| Regional Savings from PJM-NY Coordinated Transaction Scheduling | \$0.17        | \$0.79       |
| Regional Savings from NE-NY Coordinated Transaction Scheduling  | \$0.08        | \$0.28       |
| Total Regional Savings                                          | \$0.25        | \$1.07       |