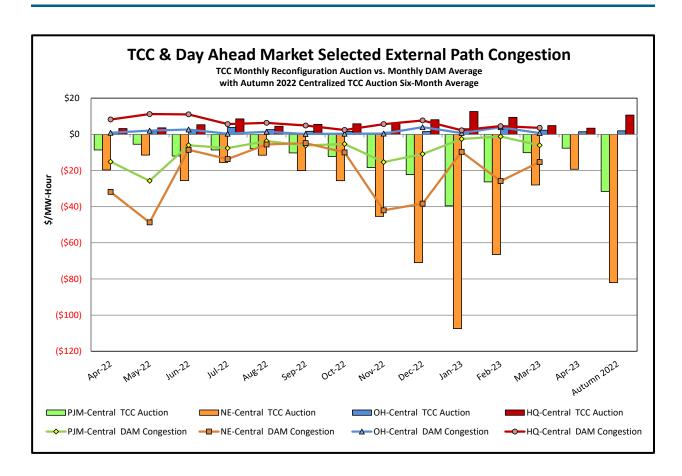

#### Market Performance Metrics

- Monthly Statewide Uplift Components and Rate
- RTM Congestion Residuals Monthly Trend
- RTM Congestion Residuals Daily Costs
- RTM Congestion Residuals Event Summary
- RTM Congestion Residuals Cost Categories
- DAM Congestion Residuals Monthly Trend
- DAM Congestion Residuals Daily Costs
- DAM Congestion Residuals Cost Categories
- NYCA Unit Uplift Components Monthly Trend
- NYCA Unit Uplift Components Daily Costs
- Local Reliability Costs Monthly Trend & Commitment Hours
- TCC Monthly Clearing Price with DAM Congestion
- ICAP Spot Market Clearing Price
- UCAP Awards