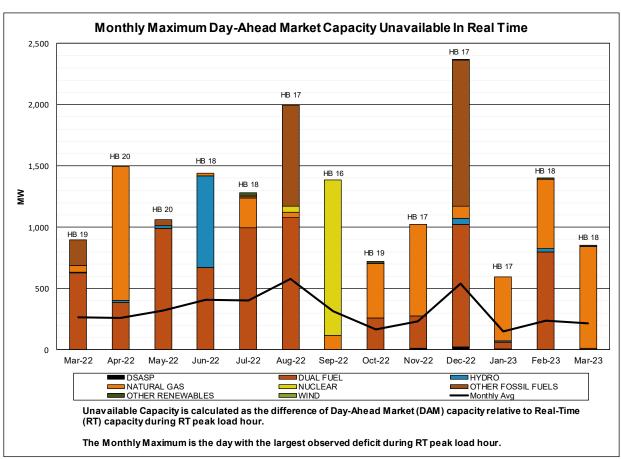

#### • Reliability Performance Metrics

- Alert State Declarations
- Major Emergency State Declarations
- IROL Exceedance Times
- Balancing Area Control Performance
- Reserve Activations
- Disturbance Recovery Times
- Load Forecasting Performance
- Wind Forecasting Performance
- Wind Performance and Curtailments
- BTM Solar Performance
- BTM Solar Forecasting Performance
- Net Wind and Solar Performance
- Net Load Forecasting Performance
- Net Load Ramp Trends
- DAM Capacity Unavailable
- Lake Erie Circulation and ISO Schedules