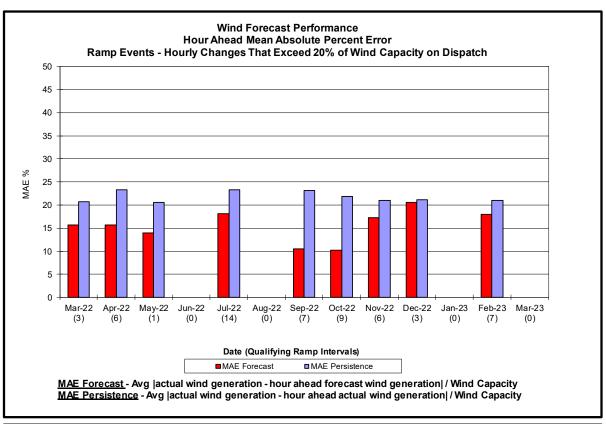

#### • Reliability Performance Metrics

- Alert State Declarations
- Major Emergency State Declarations
- IROL Exceedance Times
- Balancing Area Control Performance
- Reserve Activations
- Disturbance Recovery Times
- Load Forecasting Performance
- Wind Forecasting Performance
- Wind Performance and Curtailments
- BTM Solar Performance
- BTM Solar Forecasting Performance
- Net Wind and Solar Performance
- Net Load Forecasting Performance
- Net Load Ramp Trends
- DAM Capacity Unavailable
- Lake Erie Circulation and ISO Schedules