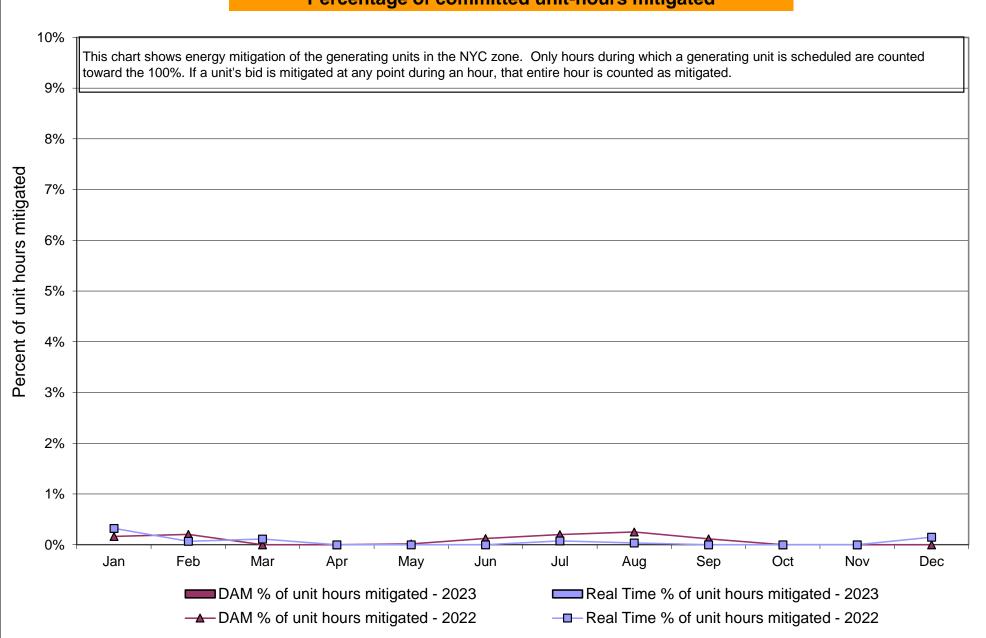

| 6.01<br>6.66<br>6.01<br>5.65<br>2.70<br>4.26<br>4.90<br>4.26<br>3.90<br>1.79<br>2.28<br>2.41<br>2.28<br>1.92         | 10.69<br>12.88<br>10.69<br>8.61<br>5.68<br>6.67<br>4.58<br>2.37<br>4.29<br>5.15<br>4.29<br>2.21         | 3.49<br>3.74<br>3.49<br>3.27<br>1.84<br>0.81<br>1.06<br>0.81<br>0.59<br>0.25<br>0.47<br>0.52<br>0.47         | 3.23<br>3.41<br>3.23<br>3.22<br>1.40<br>0.38<br>0.56<br>0.38<br>0.37<br>0.01<br>0.01<br>0.01 | 7.82<br>8.01<br>7.82<br>7.54<br>3.02<br>2.63<br>2.81<br>2.63<br>2.35<br>0.10<br>0.38<br>0.38<br>0.38                 | 36.64<br>36.89<br>36.64<br>34.02<br>22.15<br>23.83<br>24.09<br>23.83<br>21.21<br>12.80<br>11.54<br>11.73<br>11.54<br>8.92         |

## NYISO In City Energy Mitigation - AMP (NYC Zone) 2022 - 2023 Percentage of committed unit-hours mitigated









# NYISO LBMP ZONES



Market Mitigation and Analysis Prepared: 4/12/2023 10:54 AM

#### **Billing Codes for Chart C**

| Chart - C Category Name                   | Billing Code | Billing Category Name                                                              |
|-------------------------------------------|--------------|------------------------------------------------------------------------------------|
| Bid Production Cost Guarantee Balancing   | 81203        | Balancing NYISO Bid Production Cost Guarantee - Internal Units                     |
| Bid Production Cost Guarantee Balancing   | 81204        | Balancing NYISO Bid Production Cost Guarantee - External Units                     |
| Bid Production Cost Guarantee Balancing   | 81205        | Balancing NYISO Bid Producti