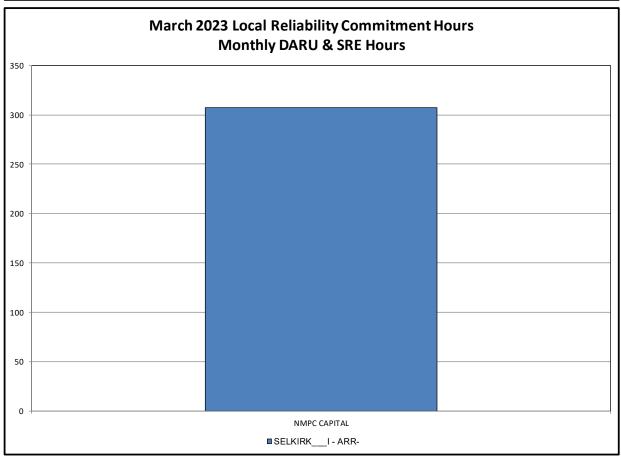

#### Market Performance Metrics

- Monthly Statewide Uplift Components and Rate
- RTM Congestion Residuals Monthly Trend
- RTM Congestion Residuals Daily Costs
- RTM Congestion Residuals Event Summary
- RTM Congestion Residuals Cost Categories
- DAM Congestion Residuals Monthly Trend
- DAM Congestion Residuals Daily Costs
- DAM Congestion Residuals Cost Categories
- NYCA Unit Uplift Components Monthly Trend
- NYCA Unit Uplift Components Daily Costs
- Local Reliability Costs Monthly Trend & Commitment Hours
- TCC Monthly Clearing Price with DAM Congestion
- ICAP Spot Market Clearing Price
- UCAP Awards