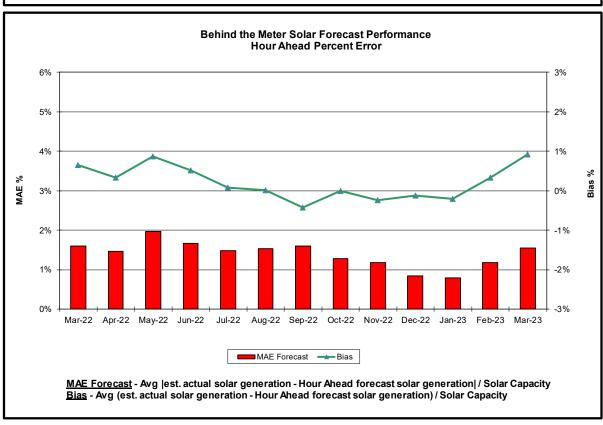

#### • Reliability Performance Metrics

- Alert State Declarations
- Major Emergency State Declarations
- IROL Exceedance Times
- Balancing Area Control Performance
- Reserve Activations
- Disturbance Recovery Times
- Load Forecasting Performance
- Wind Forecasting Performance
- Wind Performance and Curtailments
- BTM Solar Performance
- BTM Solar Forecasting Performance
- Net Wind and Solar Performance
- Net Load Forecasting Performance
- Net Load Ramp Trends
- DAM Capacity Unavailable
- Lake Erie Circulation and ISO Schedules