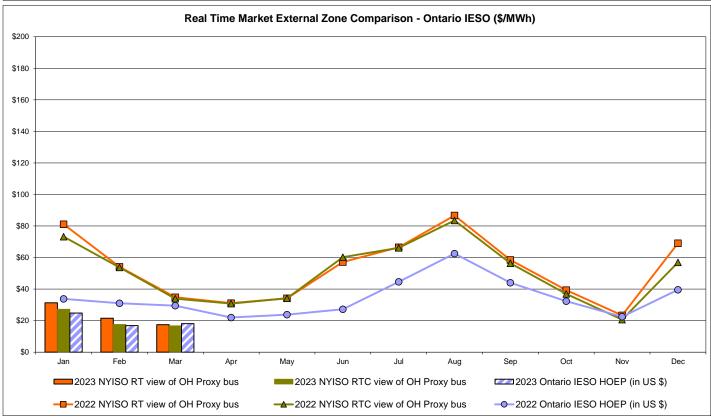

#### Broader Regional Market Performance Metrics

- PAR Interconnection Congestion Coordination Monthly Value
- PAR Interconnection Congestion Coordination Daily Value
- Regional Generation Congestion Coordination Monthly Value
- Regional Generation Congestion Coordination Daily Value
- Regional RT Scheduling PJM Monthly Value
- Regional RT Scheduling PJM Daily Value