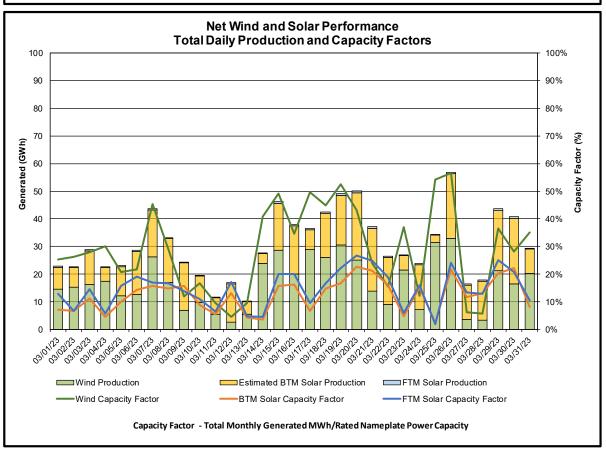

#### • Reliability Performance Metrics

- Alert State Declarations
- Major Emergency State Declarations
- IROL Exceedance Times
- Balancing Area Control Performance
- Reserve Activations
- Disturbance Recovery Times
- Load Forecasting Performance
- Wind Forecasting Performance
- Wind Performance and Curtailments
- BTM Solar Performance
- BTM Solar Forecasting Performance
- Net Wind and Solar Performance
- Net Load Forecasting Performance
- Net Load Ramp Trends
- DAM Capacity Unavailable
- Lake Erie Circulation and ISO Schedules