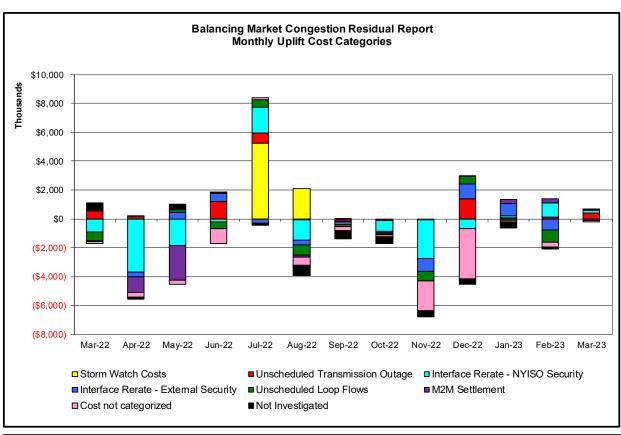

| <u>Category</u><br>Storm Watch             | <u>Cost Assignment</u><br>Zone J | <u>Events Types</u><br>Thunderstorm Alert (TSA)                                                 | <u>Event Examples</u><br>TSA Activations                                    |
|--------------------------------------------|----------------------------------|-------------------------------------------------------------------------------------------------|-----------------------------------------------------------------------------|
| Transmission Outage Mismatch               | Market-wide                      | Changes in DAM to RTM transfers related to transmission outage mismatch                         | Forced Line Outage,<br>Unit AVR Outages<br>Early Line Return from<br>Outage |
| Interface/Facility Rerate - NYISO Security | Market-wide                      | Changes in DAM to RTM transfers not related to transmission outage                              | Interface/Facility Rerate<br>due to RTM voltages                            |
| Interface Rerate - External Security       | Market-wide                      | Changes in DAM to RTM transfers related to External Control Area Security Events                | TLR Events,<br>External Transaction<br>Curtailments                         |
| Unscheduled Loop Flows                     | Market-wide                      | Changes in DAM to RTM unscheduled loop flows impacting NYISO Interface transmission constraints | DAM to RTM Lake Erie<br>Loop Flows exceeding -<br>125 MW                    |
| M2M Settlement                             | Market-wide                      | Settlement result inclusive of coordinated redispatch and Ramapo flowgates                      |                                                                             |
| Monthly Balancing Market Congestion Rep    | ort Assumptions/No               | <u>ites</u>                                                                                     |                                                                             |