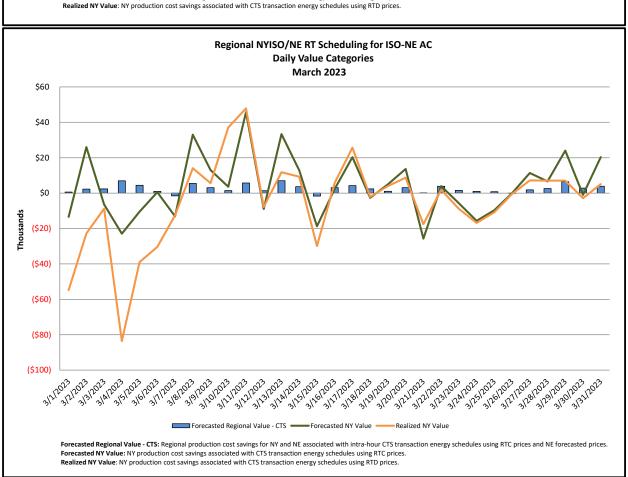

#### Broader Regional Market Performance Metrics

- PAR Interconnection Congestion Coordination Monthly Value
- PAR Interconnection Congestion Coordination Daily Value
- Regional Generation Congestion Coordination Monthly Value
- Regional Generation Congestion Coordination Daily Value
- Regional RT Scheduling PJM Monthly Value
- Regional RT Scheduling PJM Daily Value

Estimated production cost savings associated with the Broader Regional Market initiatives:

|                                                                 | Current Month | Year-to-Date |
|-----------------------------------------------------------------|---------------|--------------|
|                                                                 | Value (\$M)   | Value (\$M)  |
| NY Savings from PJM-NY Congestion Coordination                  | \$3.73        | \$7.45       |
| NY Savings from PJM-NY Coordinated Transaction Scheduling       | (\$0.08)      | (\$0.39)     |
| NY Savings from NE-NY Coordinated Transaction Scheduling        | (\$0.15)      | (\$1.14)     |
| Total NY Savings                                                | \$3.50        | \$5.92       |
|                                                                 |               |              |
| Regional Savings from PJM-NY Coordinated Transaction Scheduling | \$0.17        | \$0.79       |
| Regional Savings from NE-NY Coordinated Transaction Scheduling  | \$0.08        | \$0.28       |
| Total Regional Savings                                          | \$0.25        | \$1.07       |