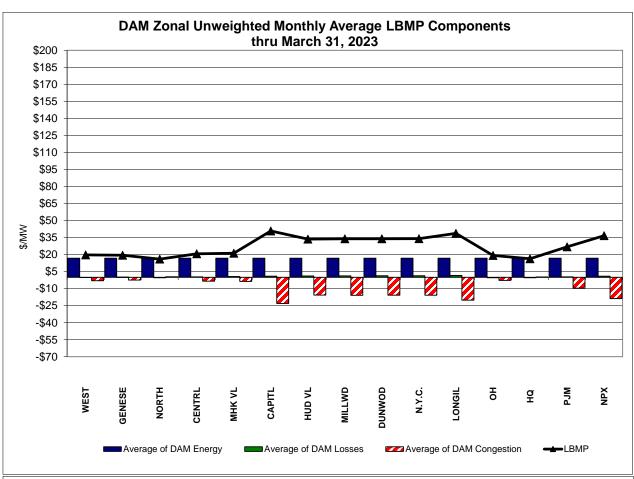

# Market Performance Highlights March 2023

- LBMP for March is \$31.11/MWh; lower than \$55.47/MWh in February 2023 and \$56.78/MWh in March 2022.
  - Day Ahead Load Weighted LBMPs and Real Time Load Weighted LBMPs are lower compared to February.
- March 2023 average year-to-date monthly cost of \$46.65/MWh is a 54% decrease from \$100.65/MWh in March 2022.
- Average daily sendout is 387 GWh/day in March; lower than 408 GWh/day in February 2023 and 390 GWh/day in March 2022.
- Natural gas prices and distillate prices are lower compared to the previous month.
  - Natural Gas (Transco Z6 NY) was \$2.26/MMBtu, down from \$3.43/MMBtu in February.
  - Natural gas prices (Transco Z6 NY) are down 49.6% year-over-year.
  - Jet Kerosene Gulf Coast was \$19.98/MMBtu, down from \$20.57/MMBtu in February.
  - Ultra Low Sulfur No.2 Diesel NY Harbor was \$19.27/MMBtu, down from \$20.23/MMBtu in February.
  - Distillate prices are down 24.6% year-over-year.
- Uplift per MWh is higher compared to the previous month.
  - Uplift (not including NYISO cost of operations) is (\$0.00)/MWh; higher than (\$0.27)/MWh in February.
    - Local Reliability Share is \$0.09/MWh, higher than \$0.03/MWh in February.
    - Statewide Share is (\$0.10)/MWh, higher than (\$0.30)/MWh in February.
  - TSA \$ per NYC MWh is \$0.00/MWh.
  - Total uplift costs (Schedule 1 components including NYISO Cost of Operations) are higher than February.