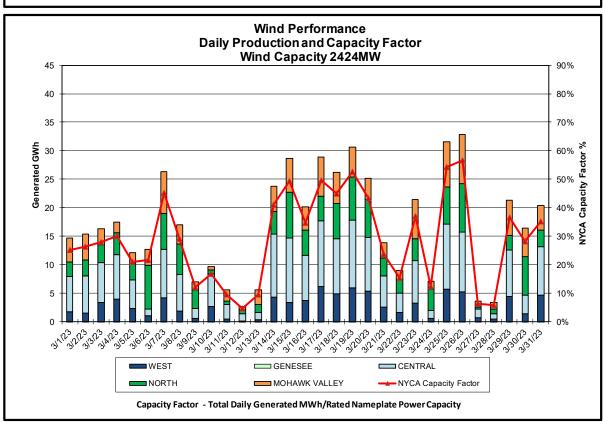

#### • Reliability Performance Metrics

- Alert State Declarations
- Major Emergency State Declarations
- IROL Exceedance Times
- Balancing Area Control Performance
- Reserve Activations
- Disturbance Recovery Times
- Load Forecasting Performance
- Wind Forecasting Performance
- Wind Performance and Curtailments
- BTM Solar Performance
- BTM Solar Forecasting Performance
- Net Wind and Solar Performance
- Net Load Forecasting Performance
- Net Load Ramp Trends
- DAM Capacity Unavailable
- Lake Erie Circulation and ISO Schedules

Installed Wind, Solar and Energy Storage Resource Nameplate Values:

| Land-Based Wind | Land-Based Wind Behind-the-Meter |        | Energy Storage |  |
|-----------------|----------------------------------|--------|----------------|--|
|                 | Solar                            | Solar  | Resource (ESR) |  |
| 2,424 MW        | 4,467 MW                         | 114 MW | 20 MW          |  |