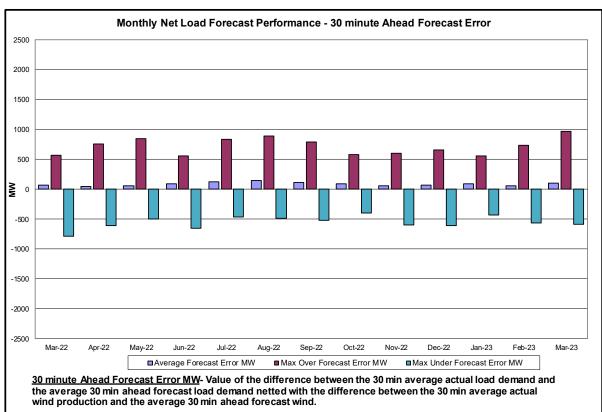

#### • Reliability Performance Metrics

- Alert State Declarations
- Major Emergency State Declarations
- IROL Exceedance Times
- Balancing Area Control Performance
- Reserve Activations
- Disturbance Recovery Times
- Load Forecasting Performance
- Wind Forecasting Performance
- Wind Performance and Curtailments
- BTM Solar Performance
- BTM Solar Forecasting Performance
- Net Wind and Solar Performance
- Net Load Forecasting Performance
- Net Load Ramp Trends
- DAM Capacity Unavailable
- Lake Erie Circulation and ISO Schedules