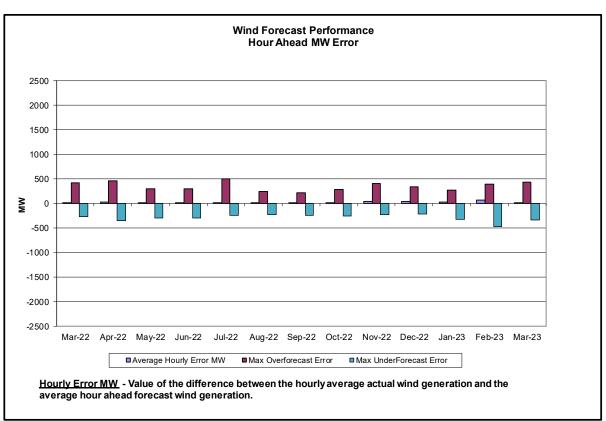

#### • Reliability Performance Metrics

- Alert State Declarations
- Major Emergency State Declarations
- IROL Exceedance Times
- Balancing Area Control Performance
- Reserve Activations
- Disturbance Recovery Times
- Load Forecasting Performance
- Wind Forecasting Performance
- Wind Performance and Curtailments
- BTM Solar Performance
- BTM Solar Forecasting Performance
- Net Wind and Solar Performance
- Net Load Forecasting Performance
- Net Load Ramp Trends
- DAM Capacity Unavailable
- Lake Erie Circulation and ISO Schedules