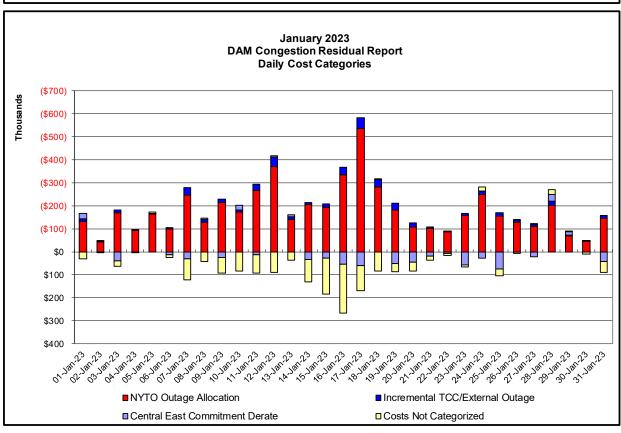

| Day-Ahead Market Congestion Residual Categories |                                              |                                                                                                                                                                                    |                                                                                          |  |
|-------------------------------------------------|----------------------------------------------|------------------------------------------------------------------------------------------------------------------------------------------------------------------------------------|------------------------------------------------------------------------------------------|--|
| <u>Category</u><br>NYTO Outage Allocation       | <u>Cost Assignment</u><br>Responsible TO     | Events Types Direct allocation to NYTO's responsible for transmission equipment status change.                                                                                     | Event Examples DAM scheduled outage for equipment modeled inservice for the TCC Auction. |  |
| Incremental TCC/External Outage<br>Impacts      | All TO by<br>Monthly<br>Allocation<br>Factor | Allocation associated with transmission equipment status change caused by change in status of external equipment or change in status of equipment associated with Incremental TCC. | Tie line required out-of-<br>service by TO of<br>neighboring control area.               |  |
| Central East Commitment Derate                  | All TO by<br>Monthly<br>Allocation<br>Factor | Reductions in the DAM Central East_VC limit as compared to the TCC Auction limit, which are not associated with transmission line outages.                                         |                                                                                          |  |