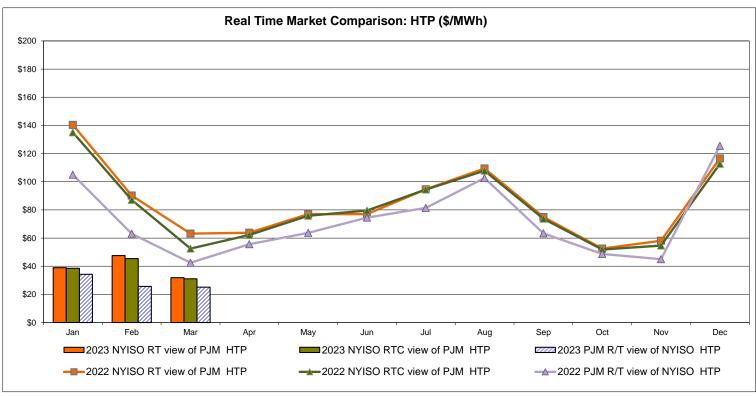

#### Broader Regional Market Performance Metrics

- PAR Interconnection Congestion Coordination Monthly Value
- PAR Interconnection Congestion Coordination Daily Value
- Regional Generation Congestion Coordination Monthly Value
- Regional Generation Congestion Coordination Daily Value
- Regional RT Scheduling PJM Monthly Value
- Regional RT Scheduling PJM Daily Value

# PAR Interconnection Congestion Coordination Category NY Represents the value NY realizes from Market-to-Market PAR Coordination when experiencing congestion. This is the estimated savings to NY for additional deliveries into NY RECO Represents the value of PJM's obligation to deliver 80% of service to RECO load over Ramapo 5018. This is the estimated reduction in NYCA congestion due to the PJM delivery of RECO over Ramapo 5018. M2M PAR Settlement Market-to-Market PAR Coordination settlement on coordinated flowgates. Through April 2017 this value was included in the NY and RECO categories. The positive sign convention indicates settlement to NY while the negative indicates settlement to PJM.