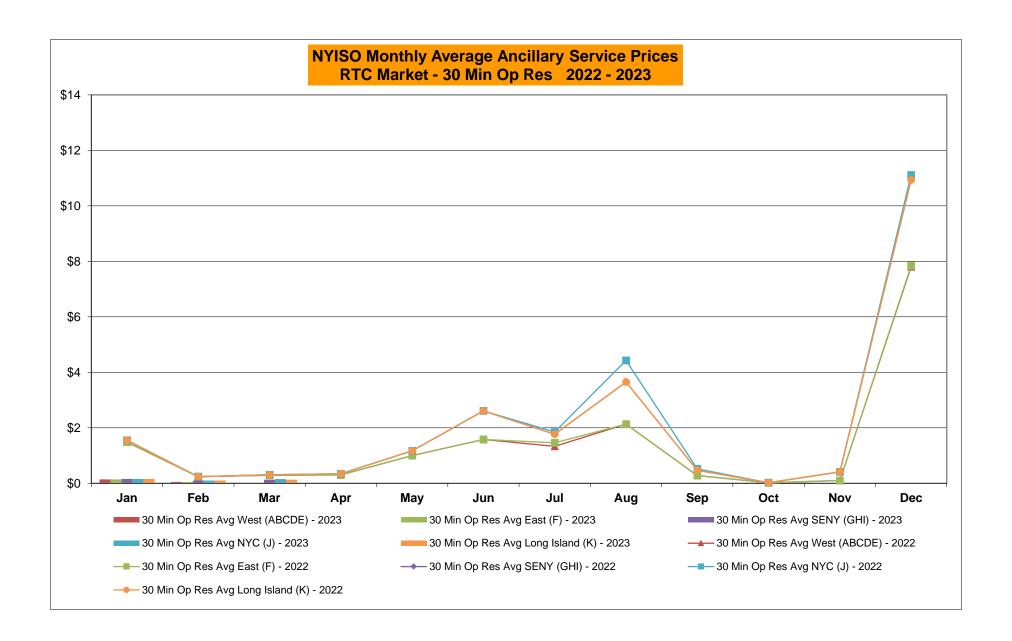

# Market Performance Highlights March 2023

- LBMP for March is \$31.11/MWh; lower than \$55.47/MWh in February 2023 and \$56.78/MWh in March 2022.
  - Day Ahead Load Weighted LBMPs and Real Time Load Weighted LBMPs are lower compared to February.
- March 2023 average year-to-date monthly cost of \$46.65/MWh is a 54% decrease from \$100.65/MWh in March 2022.
- Average daily sendout is 387 GWh/day in March; lower than 408 GWh/day in February 2023 and 390 GWh/day in March 2022.
- Natural gas prices and distillate prices are lower compared to the previous month.
  - Natural Gas (Transco Z6 NY) was \$2.26/MMBtu, down from \$3.43/MMBtu in February.
  - Natural gas prices (Transco Z6 NY) are down 49.6% year-over-year.
  - Jet Kerosene Gulf Coast was \$19.98/MMBtu, down from \$20.57/MMBtu in February.
  - Ultra Low Sulfur No.2 Diesel NY Harbor was \$19.27/MMBtu, down from \$20.23/MMBtu in February.
  - Distillate prices are down 24.6% year-over-year.
- Uplift per MWh is higher compared to the previous month.
  - Uplift (not including NYISO cost of operations) is (\$0.00)/MWh; higher than (\$0.27)/MWh in February.
    - Local Reliability Share is \$0.09/MWh, higher than \$0.03/MWh in February.
    - Statewide Share is (\$0.10)/MWh, higher than (\$0.30)/MWh in February.
  - TSA \$ per NYC MWh is \$0.00/MWh.
  - Total uplift costs (Schedule 1 components including NYISO Cost of Operations) are higher than February.