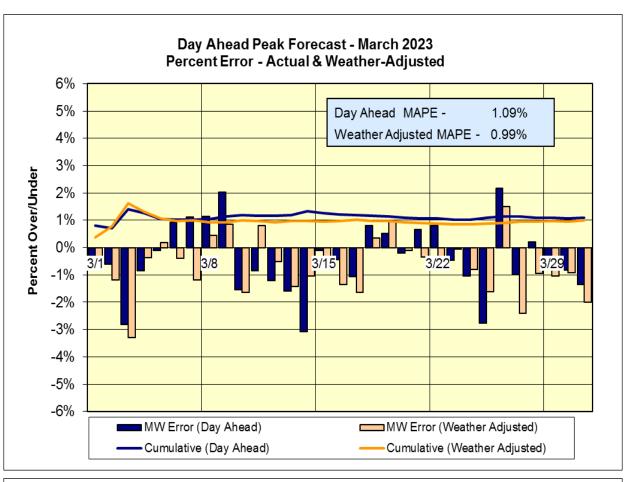

#### **March 2023 Operations Performance Highlights**

- March 2023 peak load of 19,881 MW occurred on 03/14/2023 HB 19
- Winter 2022-2023 capability period peak load to date of 23,369 MW occurred on 02/03/2023 HB 18
- All-time winter capability period peak load of 25,738 MW occurred on 01/07/2014 HB 18
- 20.2 hours of Thunderstorm Alerts were declared
- 0 hours of NERC TLR level 3 curtailment
- NYISO began securing Holtsville-West Yaphank 69kV (#69-853) facility in the Real-Time Market on 03/02/2023 and in the Day-Ahead Market execution occurring on 03/03/2023 for the 03/04/2023 market day.