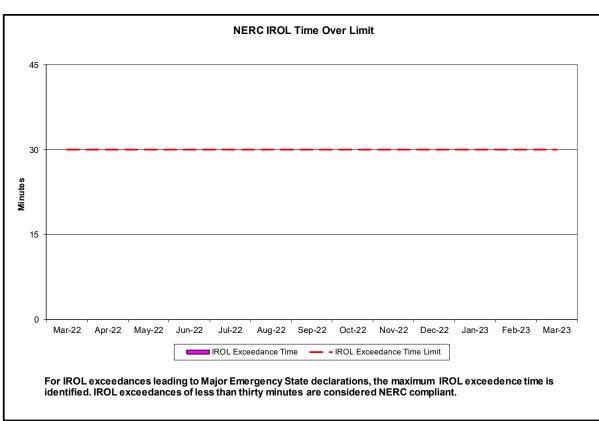

#### • Reliability Performance Metrics

- Alert State Declarations
- Major Emergency State Declarations
- IROL Exceedance Times
- Balancing Area Control Performance
- Reserve Activations
- Disturbance Recovery Times
- Load Forecasting Performance
- Wind Forecasting Performance
- Wind Performance and Curtailments
- BTM Solar Performance
- BTM Solar Forecasting Performance
- Net Wind and Solar Performance
- Net Load Forecasting Performance
- Net Load Ramp Trends
- DAM Capacity Unavailable
- Lake Erie Circulation and ISO Schedules

#### **March 2023 Operations Performance Highlights**

- March 2023 peak load of 19,881 MW occurred on 03/14/2023 HB 19
- Winter 2022-2023 capability period peak load to date of 23,369 MW occurred on 02/03/2023 HB 18
- All-time winter capability period peak load of 25,738 MW occurred on 01/07/2014 HB 18
- 20.2 hours of Thunderstorm Alerts were declared
- 0 hours of NERC TLR level 3 curtailment
- NYISO began securing Holtsville-West Yaphank 69kV (#69-853) facility in the Real-Time Market on 03/02/2023 and in the Day-Ahead Market execution occurring on 03/03/2023 for the 03/04/2023 market day.