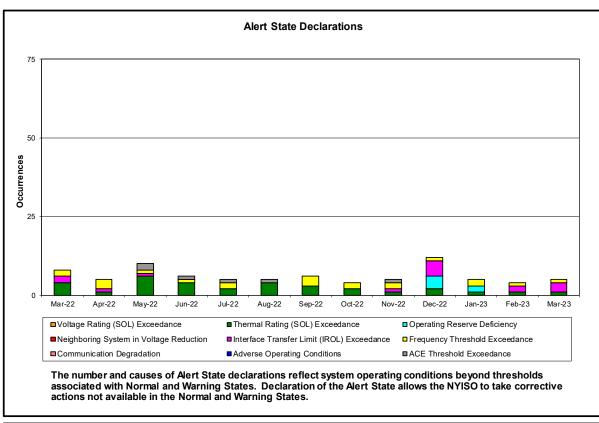

#### • Reliability Performance Metrics

- Alert State Declarations
- Major Emergency State Declarations
- IROL Exceedance Times
- Balancing Area Control Performance
- Reserve Activations
- Disturbance Recovery Times
- Load Forecasting Performance
- Wind Forecasting Performance
- Wind Performance and Curtailments
- BTM Solar Performance
- BTM Solar Forecasting Performance
- Net Wind and Solar Performance
- Net Load Forecasting Performance
- Net Load Ramp Trends
- DAM Capacity Unavailable
- Lake Erie Circulation and ISO Schedules

#### **Reliability Performance Metrics**