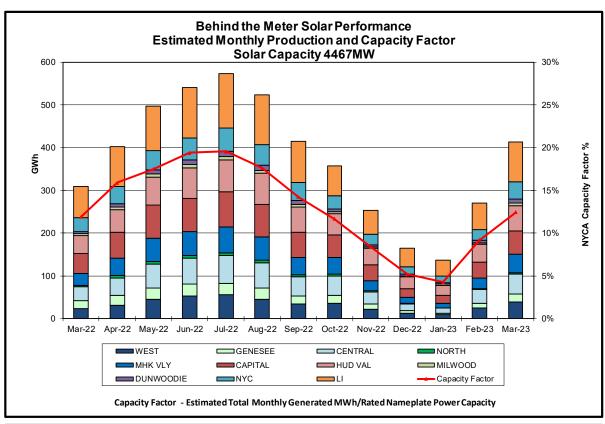

Installed Wind, Solar and Energy Storage Resource Nameplate Values:

| Land-Based Wind | Land-Based Wind Behind-the-Meter |        | Energy Storage |  |
|-----------------|----------------------------------|--------|----------------|--|
|                 | Solar                            | Solar  | Resource (ESR) |  |
| 2,424 MW        | 4,467 MW                         | 114 MW | 20 MW          |  |