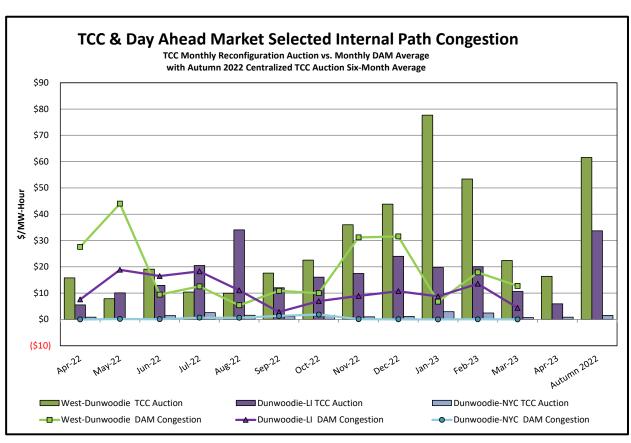

#### Market Performance Metrics

- Monthly Statewide Uplift Components and Rate
- RTM Congestion Residuals Monthly Trend
- RTM Congestion Residuals Daily Costs
- RTM Congestion Residuals Event Summary
- RTM Congestion Residuals Cost Categories
- DAM Congestion Residuals Monthly Trend
- DAM Congestion Residuals Daily Costs
- DAM Congestion Residuals Cost Categories
- NYCA Unit Uplift Components Monthly Trend
- NYCA Unit Uplift Components Daily Costs
- Local Reliability Costs Monthly Trend & Commitment Hours
- TCC Monthly Clearing Price with DAM Congestion
- ICAP Spot Market Clearing Price
- UCAP Awards