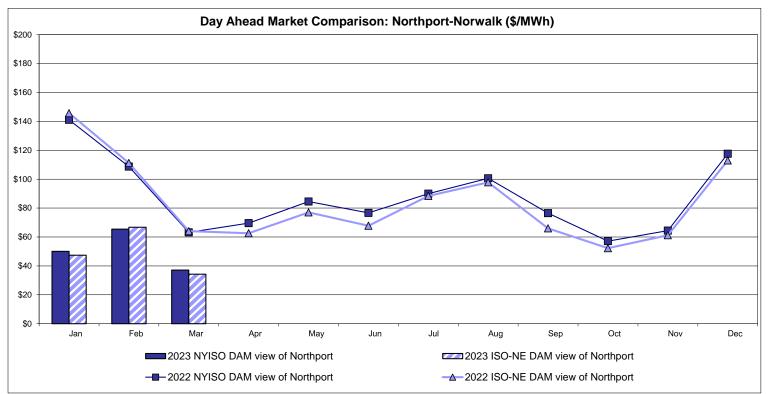

#### **March 2023 Operations Performance Highlights**

- March 2023 peak load of 19,881 MW occurred on 03/14/2023 HB 19
- Winter 2022-2023 capability period peak load to date of 23,369 MW occurred on 02/03/2023 HB 18
- All-time winter capability period peak load of 25,738 MW occurred on 01/07/2014 HB 18
- 20.2 hours of Thunderstorm Alerts were declared
- 0 hours of NERC TLR level 3 curtailment
- NYISO began securing Holtsville-West Yaphank 69kV (#69-853) facility in the Real-Time Market on 03/02/2023 and in the Day-Ahead Market execution occurring on 03/03/2023 for the 03/04/2023 market day.