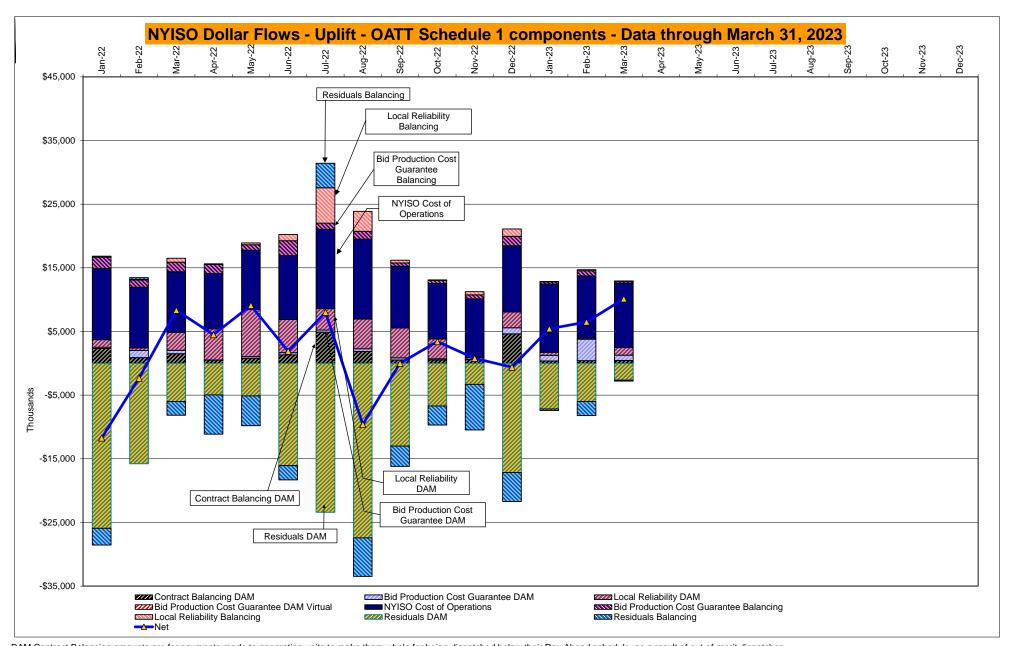

<sup>\*</sup> Excludes ICAP payments. Market Mitigation and Analysis Prepared: 4/12/2023 10:58 AM

DAM Contract Balancing amounts are for payments made to generating units to make them whole for being dispatched below their Day-Ahead schedule, as a result of out-of-merit dispatches.

DAM Bid Production Cost Guarantees for Virtual Transactions are included in the chart and are shown from the inception of Virtual Transactions. These values are small and cannot be identified on the chart.

DAM residuals consist of both energy and loss revenue collections and payments. By design, there is a net over collection of revenues due to the difference between the marginal losses paid to generation and the average losses charged to loads.