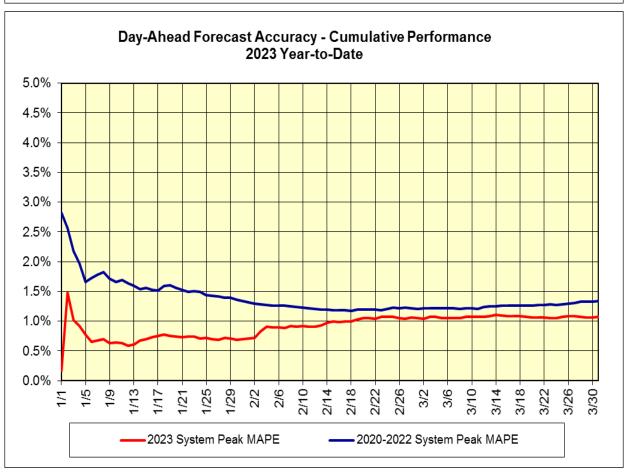

ases                                                         |
| Residuals Balancing                       | 81314        | Emergency Energy Sales                                                             |
| Residuals DAM                             | 81301        | Day Ahead Market Energy Residual                                                   |
| Residuals DAM                             | 81303        | Day Ahead Market Loss Residual                                                     |
| Residuals DAM                             | 81308        | Day Ahead Market Energy Residual                                                   |
| Residuals DAM                             | 81310        | Day Ahead Market Loss Residual                                                     |









# Summary Description of Regulatory Filings, Investigations, Rulemakings and Related Orders in NYISO Matters – March 2023

| Filing<br>Date | Filing Summary                                                                                                                                                                                                                                                                                                  | Docket        | Order Summary                                                                                             | Order<br>Date |
|----------------|------------------------------------------------------------------------------------------------------------------------------------------------------------------------------------------------