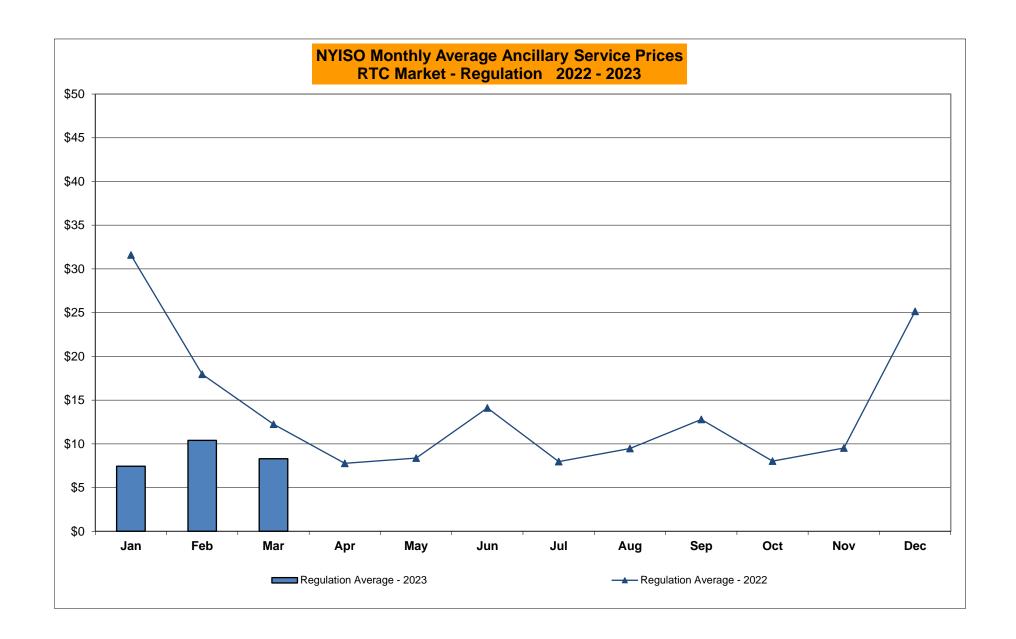

|           |            | -        | Sep-23           |           |                  |            |                  | _             | Sep-23<br>Oct-23 |           |                  |            |                  |
|        | Nov-23           |           |                  |           |            | -        | Oct-23<br>Nov-23 |           |                  |            |                  | _             | Nov-23           |           |                  |            |                  |
|        | Dec-23           |           |                  |           |            | $\dashv$ | Dec-23           |           |                  |            |                  | _             | Dec-23           |           |                  |            |                  |































#### NYISO Markets Ancillary Services Statistics - Unweighted Price (\$/MWH) - DAM

| 2023                                                                                                                                                                                                                                                                                                                                                           | <u>January</u>                                                                                                     | <u>February</u>                                                                                                   | <u>March</u>                                                                                         | <u>April</u