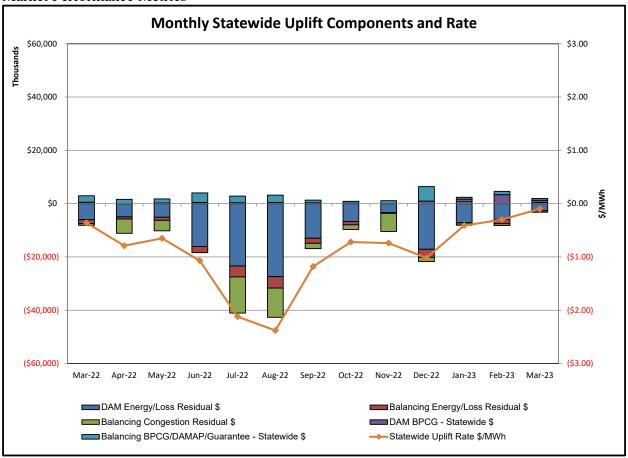

- Statewide uplift cost monthly average was (\$0.10)/MWh.
- The following table identifies the Monthly ICAP spot market prices and the price delta.

| Spot Auction Price Results | NYCA     | Lower Hudson Valley Zones | New York City Zone | Long Island Zone |
|----------------------------|----------|---------------------------|--------------------|------------------|
| February 2023 Spot Price   | \$3.80   | \$3.80                    | \$3.80             | \$3.80           |
| January 2023 Spot Price    | \$4.39   | \$4.39                    | \$4.39             | \$4.39           |
| Delta                      | (\$0.59) | (\$0.59)                  | (\$0.59)           | (\$0.59)         |

# Market Performance Highlights March 2023

- LBMP for March is \$31.11/MWh; lower than \$55.47/MWh in February 2023 and \$56.78/MWh in March 2022.
  - Day Ahead Load Weighted LBMPs and Real Time Load Weighted LBMPs are lower compared to February.
- March 2023 average year-to-date monthly cost of \$46.65/MWh is a 54% decrease from \$100.65/MWh in March 2022.
- Average daily sendout is 387 GWh/day in March; lower than 408 GWh/day in February 2023 and 390 GWh/day in March 2022.
- Natural gas prices and distillate prices are lower compared to the previous month.
  - Natural Gas (Transco Z6 NY) was \$2.26/MMBtu, down from \$3.43/MMBtu in February.
  - Natural gas prices (Transco Z6 NY) are down 49.6% year-over-year.
  - Jet Kerosene Gulf Coast was \$19.98/MMBtu, down from \$20.57/MMBtu in February.
  - Ultra Low Sulfur No.2 Diesel NY Harbor was \$19.27/MMBtu, down from \$20.23/MMBtu in February.
  - Distillate prices are down 24.6% year-over-year.
- Uplift per MWh is higher compared to the previous month.
  - Uplift (not including NYISO cost of operations) is (\$0.00)/MWh; higher than (\$0.27)/MWh in February.
    - Local Reliability Share is \$0.09/MWh, higher than \$0.03/MWh in February.
    - Statewide Share is (\$0.10)/MWh, higher than (\$0.30)/MWh in February.
  - TSA \$ per NYC MWh is \$0.00/MWh.
  - Total uplift costs (Schedule 1 components including NYISO Cost of Operations) are higher than February.

DAM Bid Production Cost Guarantees for Virtual Transactions are included in the chart and are shown from the inception of Virtual Transactions. These values are small and cannot be identified on the chart.

DAM residuals consist of both energy and loss revenue collections and payments. By design, there is a net over collection of revenues due to the difference between the marginal losses paid to generation and the average losses charged to loads.