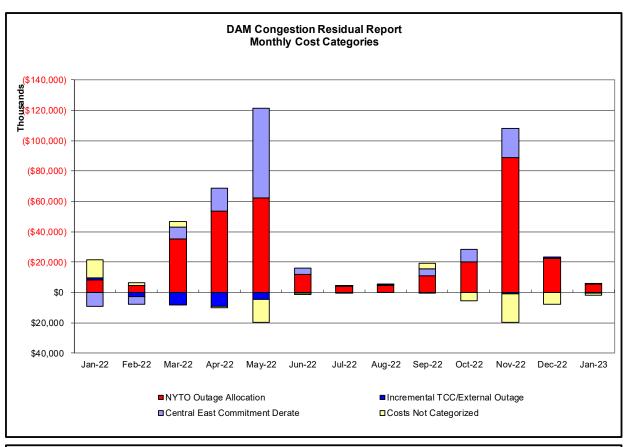

| Day-Ahead Market Congestion Residual Categories |                                              |                                                                                                                                                                                    |                                                                                          |  |
|-------------------------------------------------|----------------------------------------------|------------------------------------------------------------------------------------------------------------------------------------------------------------------------------------|------------------------------------------------------------------------------------------|--|
| <u>Category</u><br>NYTO Outage Allocation       | <u>Cost Assignment</u><br>Responsible TO     | Events Types Direct allocation to NYTO's responsible for transmission equipment status change.                                                                                     | Event Examples DAM scheduled outage for equipment modeled inservice for the TCC Auction. |  |
| Incremental TCC/External Outage<br>Impacts      | All TO by<br>Monthly<br>Allocation<br>Factor | Allocation associated with transmission equipment status change caused by change in status of external equipment or change in status of equipment associated with Incremental TCC. | Tie line required out-of-<br>service by TO of<br>neighboring control area.               |  |
| Central East Commitment Derate                  | All TO by<br>Monthly<br>Allocation<br>Factor | Reductions in the DAM Central East_VC limit as compared to the TCC Auction limit, which are not associated with transmission line outages.                                         |                                                                                          |  |