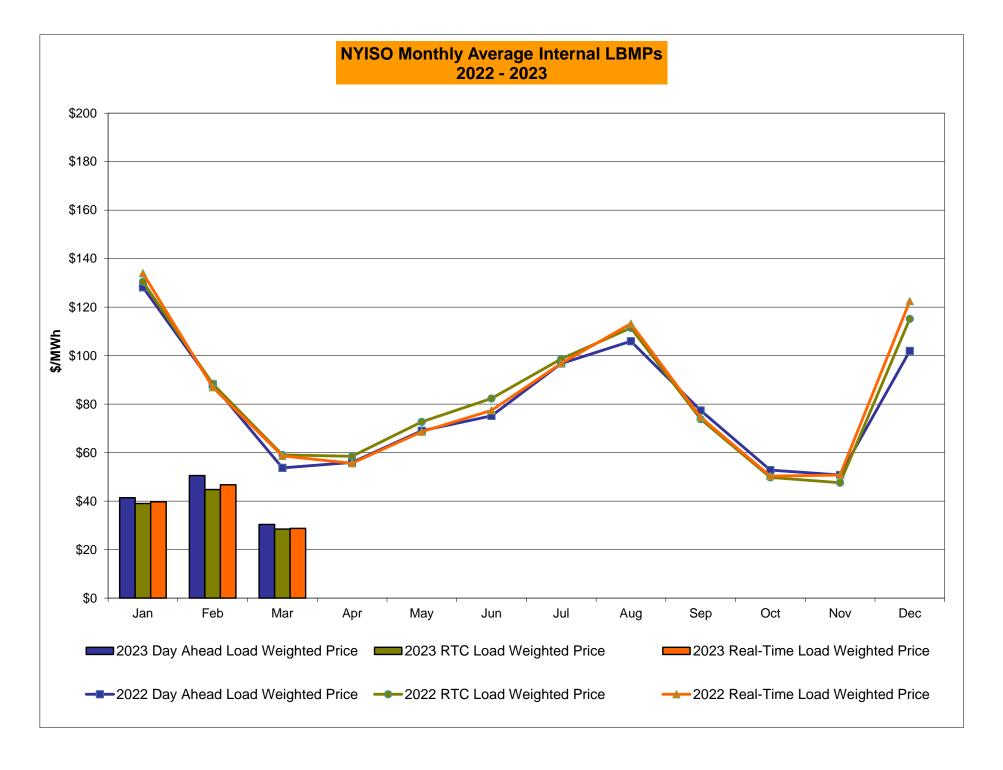

# Market Performance Highlights March 2023

- LBMP for March is \$31.11/MWh; lower than \$55.47/MWh in February 2023 and \$56.78/MWh in March 2022.
  - Day Ahead Load Weighted LBMPs and Real Time Load Weighted LBMPs are lower compared to February.
- March 2023 average year-to-date monthly cost of \$46.65/MWh is a 54% decrease from \$100.65/MWh in March 2022.
- Average daily sendout is 387 GWh/day in March; lower than 408 GWh/day in February 2023 and 390 GWh/day in March 2022.
- Natural gas prices and distillate prices are lower compared to the previous month.
  - Natural Gas (Transco Z6 NY) was \$2.26/MMBtu, down from \$3.43/MMBtu in February.
  - Natural gas prices (Transco Z6 NY) are down 49.6% year-over-year.
  - Jet Kerosene Gulf Coast was \$19.98/MMBtu, down from \$20.57/MMBtu in February.
  - Ultra Low Sulfur No.2 Diesel NY Harbor was \$19.27/MMBtu, down from \$20.23/MMBtu in February.
  - Distillate prices are down 24.6% year-over-year.
- Uplift per MWh is higher compared to the previous month.
  - Uplift (not including NYISO cost of operations) is (\$0.00)/MWh; higher than (\$0.27)/MWh in February.
    - Local Reliability Share is \$0.09/MWh, higher than \$0.03/MWh in February.
    - Statewide Share is (\$0.10)/MWh, higher than (\$0.30)/MWh in February.
  - TSA \$ per NYC MWh is \$0.00/MWh.
  - Total uplift costs (Schedule 1 components including NYISO Cost of Operations) are higher than February.

# NYISO Average Cost/MWh (Energy and Ancillary Services) \* from the LBMP Customer point of view

| LBMP NTAC Reserve Regulation NYISO Cost of Operations FERC Fee Recovery Uplift Uplift: Local Reliability Share Uplift: Statewide Share Voltage Support and Black Start | January 42.10 2.82 0.72 0.09 0.77 0.08 (0.38) 0.03 (0.41) 0.42 | February<br>55.47<br>1.15<br>0.90<br>0.13<br>0.77<br>0.09<br>(0.27)<br>0.03<br>(0.30)<br>0.42 | March 31.11 1.39 0.73 0.13 0.77 0.09 (0.00) 0.09 (0.10) 0.43 | <u>April</u>   | <u>May</u>     | <u>June</u>    | <u>July</u>    | <u>August</u>  | September      | October        | November       | December       |
|------------------------------------------------------------------------------------------------------------------------------------------------------------------------|----------------------------------------------------------------|-----------------------------------------------------------------------------------------------|--------------------------------------------------------------|----------------|----------------|----------------|----------------|----------------|----------------|----------------|----------------|----------------|
| Avg Monthly Cost                                                                                                                                                       | 46.56                                                          | 58.58                                                                                         | 34.58                                                        |                |                |                |                |                |                |                |                |                |
| Avg YTD Cost                                                                                                                                                           | 46.64                                                          | 52.36                                                                                         | 46.65                                                        |                |                |                |                |                |                |                |                |                |
| TSA \$ per NYC MWh                                                                                                                                                     | 0.00                                                           | 0.00                                                                                          | 0.00                                                         |                |                |                |                |                |                |                |                |                |
| 2022                                                                                                                                                                   | <u>January</u>                                                 | <u>February</u>                                                                               | <u>March</u>                                                 | <u>April</u>   | <u>May</u>     | <u>June</u>    | <u>July</u>    | <u>August</u>  | September      | October        | November       | December       |
| LBMP                                                                                                                                                                   | 134.79                                                         | 94.06                                                                                         | 56.78                                                        | 56.46          | 70.60          | 76.72          | 99.47          | 108.85         | 78.91          | 53.11          | 52.47          | 110.17         |
| NTAC                                                                                                                                                                   | 1.43                                                           | 0.95                                                                                          | 1.48                                                         | 1.17           | 2.46           | 2.07           | 3.65           | 1.69           | 1.44           | 3.21           | 3.91           | 2.23           |
| Reserve                                                                                                                                                                | 1.26                                                           | 1.21                                                                                          | 0.83                                                         | 0.81           | 0.74           | 0.66           | 0.87           | 0.65           | 0.86           | 1.02           | 0.89           | 0.49           |
| Regulation                                                                                                                                                             | 0.27                                                           | 0.19                                                                                          | 0.17                                                         | 0.12           | 0.13           | 0.15           | 0.12           | 0.13           | 0.18           | 0.18           | 0.15           | 0.12           |
| NYISO Cost of Operations                                                                                                                                               | 0.73                                                           | 0.72                                                                                          | 0.74                                                         | 0.74           | 0.74           | 0.75           | 0.76           | 0.76           | 0.76           | 0.73           | 0.74           | 0.73           |
| FERC Fee Recovery                                                                                                                                                      | 0.07                                                           | 0.08                                                                                          | 0.09                                                         | 0.10           | 0.09           | 0.08           | 0.06           | 0.06           | 0.09           | 0.10           | 0.09           | 0.08           |
| Uplift                                                                                                                                                                 | (1.50)                                                         | (1.73)                                                                                        | (0.09)                                                       | (0.36)         | (0.05)         | (0.61)         | (1.58)         | (1.91)         | (0.78)         | (0.45)         | (0.68)         | (0.77)         |
| Uplift: Local Reliability Share<br>Uplift: Statewide Share                                                                                                             | 0.09                                                           | 0.04                                                                                          | 0.27                                                         | 0.43           | 0.60           | 0.46           | 0.54           | 0.47           | 0.39           | 0.27           | 0.06           | 0.25           |
| Voltage Support and Black Start                                                                                                                                        | (1.59)<br>0.42                                                 | (1.77)<br>0.41                                                                                | (0.36)<br>0.43                                               | (0.79)<br>0.43 | (0.65)<br>0.43 | (1.07)<br>0.43 | (2.12)<br>0.43 | (2.38)<br>0.43 | (1.18)<br>0.44 | (0.72)<br>0.42 | (0.74)<br>0.42 | (1.02)<br>0.42 |
|                                                                                                                                                                        |                                                                |                                                                                               |                                                              |                |                |                |                |                |                |                |                |                |
| Avg Monthly Cost                                                                                                                                                       | 137.41                                                         | 95.82                                                                                         | 60.34                                                        | 59.38          | 75.07          | 80.17          | 103.73         | 110.61         | 81.81          | 58.26          | 57.91          | 113.40         |
| Avg YTD Cost                                                                                                                                                           | 137.49                                                         | 118.36                                                                                        | 100.65                                                       | 91.92          | 88.82          | 87.37          | 90.31          | 93.42          | 92.27          | 89.47          | 86.97          | 89.23          |
| TSA \$ per NYC MWh                                                                                                                                                     | 0.00                                                           | 2.98                                                                                          | 0.00                                                         | 0.00           | 0.11           | 0.00           | 3.98           | 1.70           | 0.06           | 0.00           | 0.00           | 0.01           |