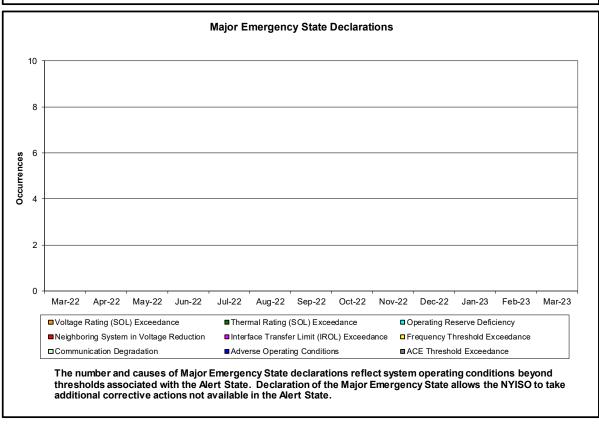

#### • Reliability Performance Metrics

- Alert State Declarations
- Major Emergency State Declarations
- IROL Exceedance Times
- Balancing Area Control Performance
- Reserve Activations
- Disturbance Recovery Times
- Load Forecasting Performance
- Wind Forecasting Performance
- Wind Performance and Curtailments
- BTM Solar Performance
- BTM Solar Forecasting Performance
- Net Wind and Solar Performance
- Net Load Forecasting Performance
- Net Load Ramp Trends
- DAM Capacity Unavailable
- Lake Erie Circulation and ISO Schedules

#### **Reliability Performance Metrics**