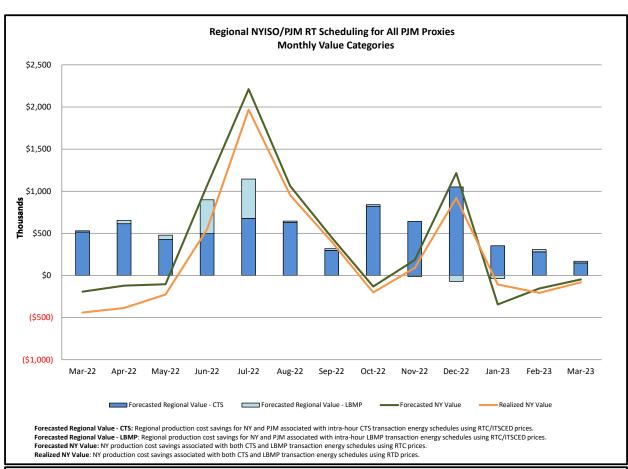

#### Broader Regional Market Performance Metrics

- PAR Interconnection Congestion Coordination Monthly Value
- PAR Interconnection Congestion Coordination Daily Value
- Regional Generation Congestion Coordination Monthly Value
- Regional Generation Congestion Coordination Daily Value
- Regional RT Scheduling PJM Monthly Value
- Regional RT Scheduling PJM Daily Value

Estimated production cost savings associated with the Broader Regional Market initiatives:

|                                                                 | Current Month | Year-to-Date |
|-----------------------------------------------------------------|---------------|--------------|
|                                                                 | Value (\$M)   | Value (\$M)  |
| NY Savings from PJM-NY Congestion Coordination                  | \$3.73        | \$7.45       |
| NY Savings from PJM-NY Coordinated Transaction Scheduling       | (\$0.08)      | (\$0.39)     |
| NY Savings from NE-NY Coordinated Transaction Scheduling        | (\$0.15)      | (\$1.14)     |
| Total NY Savings                                                | \$3.50        | \$5.92       |
|                                                                 |               |              |
| Regional Savings from PJM-NY Coordinated Transaction Scheduling | \$0.17        | \$0.79       |
| Regional Savings from NE-NY Coordinated Transaction Scheduling  | \$0.08        | \$0.28       |
| Total Regional Savings                                          | \$0.25        | \$1.07       |