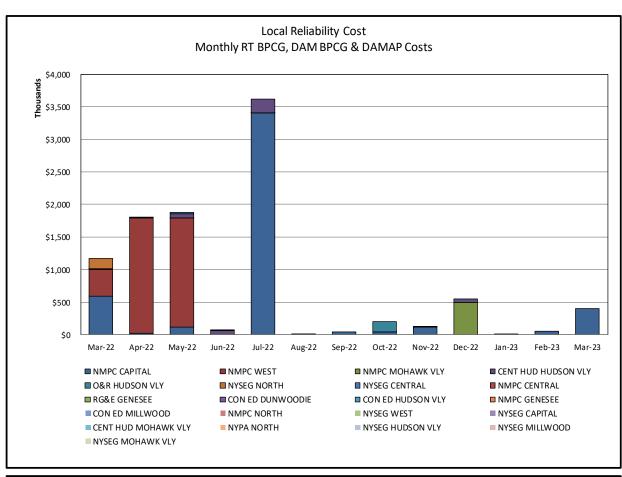

#### Market Performance Metrics

- Monthly Statewide Uplift Components and Rate
- RTM Congestion Residuals Monthly Trend
- RTM Congestion Residuals Daily Costs
- RTM Congestion Residuals Event Summary
- RTM Congestion Residuals Cost Categories
- DAM Congestion Residuals Monthly Trend
- DAM Congestion Residuals Daily Costs
- DAM Congestion Residuals Cost Categories
- NYCA Unit Uplift Components Monthly Trend
- NYCA Unit Uplift Components Daily Costs
- Local Reliability Costs Monthly Trend & Commitment Hours
- TCC Monthly Clearing Price with DAM Congestion
- ICAP Spot Market Clearing Price
- UCAP Awards