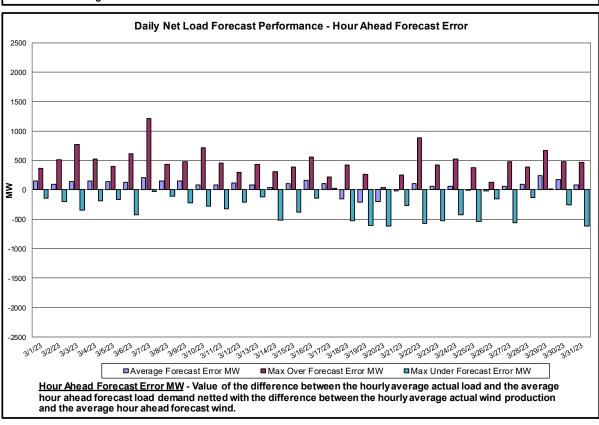

#### • Reliability Performance Metrics

- Alert State Declarations
- Major Emergency State Declarations
- IROL Exceedance Times
- Balancing Area Control Performance
- Reserve Activations
- Disturbance Recovery Times
- Load Forecasting Performance
- Wind Forecasting Performance
- Wind Performance and Curtailments
- BTM Solar Performance
- BTM Solar Forecasting Performance
- Net Wind and Solar Performance
- Net Load Forecasting Performance
- Net Load Ramp Trends
- DAM Capacity Unavailable
- Lake Erie Circulation and ISO Schedules