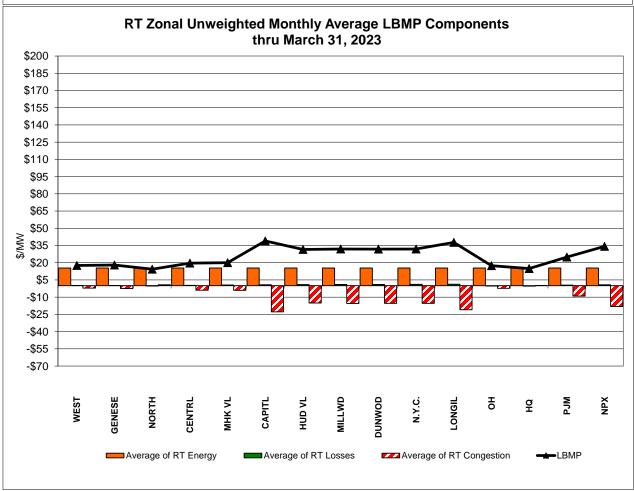

# Market Performance Highlights March 2023

- LBMP for March is \$31.11/MWh; lower than \$55.47/MWh in February 2023 and \$56.78/MWh in March 2022.
  - Day Ahead Load Weighted LBMPs and Real Time Load Weighted LBMPs are lower compared to February.
- March 2023 average year-to-date monthly cost of \$46.65/MWh is a 54% decrease from \$100.65/MWh in March 2022.
- Average daily sendout is 387 GWh/day in March; lower than 408 GWh/day in February 2023 and 390 GWh/day in March 2022.
- Natural gas prices and distillate prices are lower compared to the previous month.
  - Natural Gas (Transco Z6 NY) was \$2.26/MMBtu, down from \$3.43/MMBtu in February.
  - Natural gas prices (Transco Z6 NY) are down 49.6% year-over-year.
  - Jet Kerosene Gulf Coast was \$19.98/MMBtu, down from \$20.57/MMBtu in February.
  - Ultra Low Sulfur No.2 Diesel NY Harbor was \$19.27/MMBtu, down from \$20.23/MMBtu in February.
  - Distillate prices are down 24.6% year-over-year.
- Uplift per MWh is higher compared to the previous month.
  - Uplift (not including NYISO cost of operations) is (\$0.00)/MWh; higher than (\$0.27)/MWh in February.
    - Local Reliability Share is \$0.09/MWh, higher than \$0.03/MWh in February.
    - Statewide Share is (\$0.10)/MWh, higher than (\$0.30)/MWh in February.
  - TSA \$ per NYC MWh is \$0.00/MWh.
  - Total uplift costs (Schedule 1 components including NYISO Cost of Operations) are higher than February.