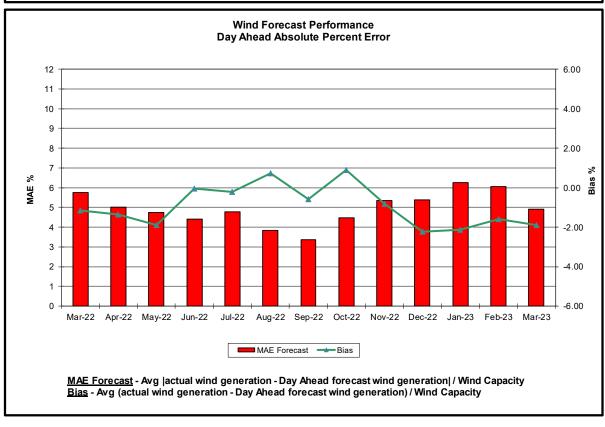

#### • Reliability Performance Metrics

- Alert State Declarations
- Major Emergency State Declarations
- IROL Exceedance Times
- Balancing Area Control Performance
- Reserve Activations
- Disturbance Recovery Times
- Load Forecasting Performance
- Wind Forecasting Performance
- Wind Performance and Curtailments
- BTM Solar Performance
- BTM Solar Forecasting Performance
- Net Wind and Solar Performance
- Net Load Forecasting Performance
- Net Load Ramp Trends
- DAM Capacity Unavailable
- Lake Erie Circulation and ISO Schedules