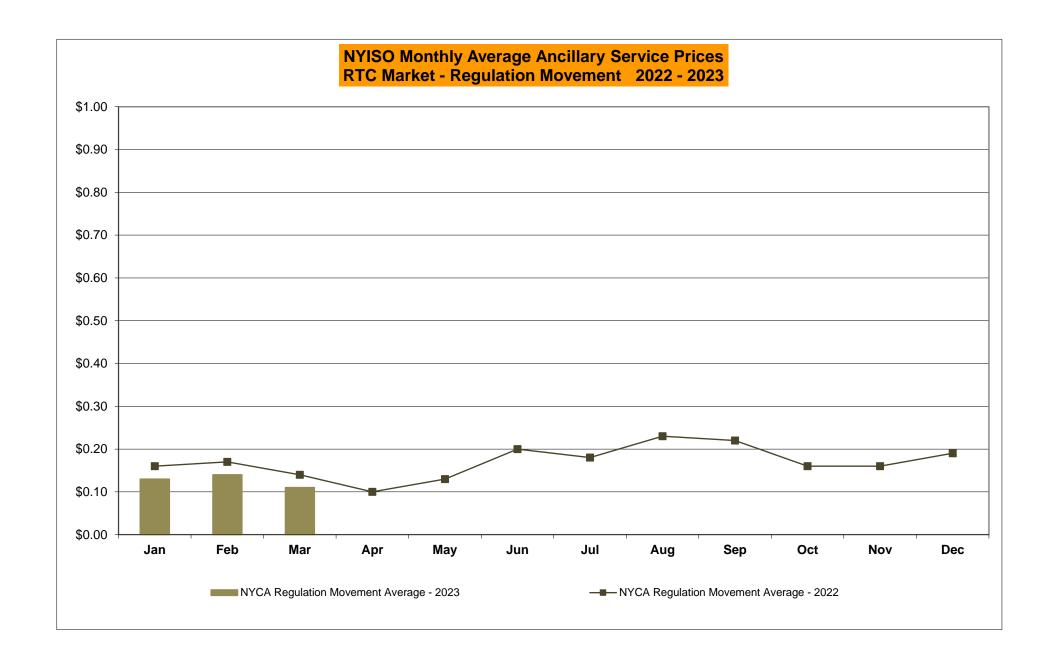

|           |            | -        | Sep-23           |           |                  |            |                  | _             | Sep-23<br>Oct-23 |           |                  |            |                  |
|        | Nov-23           |           |                  |           |            | -        | Oct-23<br>Nov-23 |           |                  |            |                  | _             | Nov-23           |           |                  |            |                  |
|        | Dec-23           |           |                  |           |            | $\dashv$ | Dec-23           |           |                  |            |                  | _             | Dec-23           |           |                  |            |                  |































#### NYISO Markets Ancillary Services Statistics - Unweighted Price (\$/MWH) - DAM

| 2023                                                                                                                                                                                                                                                                                                                                                           | <u>January</u>                                                                                                     | <u>February</u>                                                                                                   | <u>March</u>                                                                                         | <u>April</u>