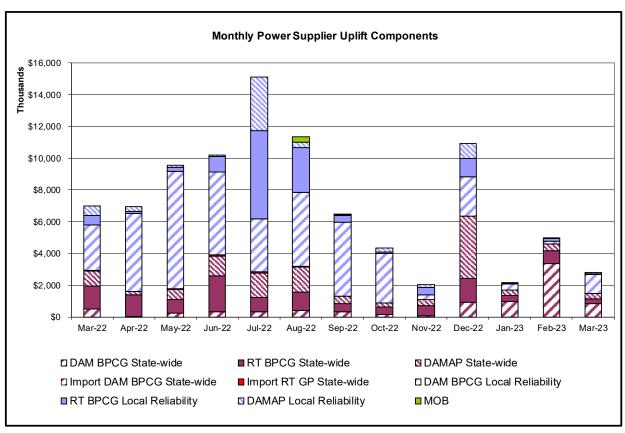

#### Market Performance Metrics

- Monthly Statewide Uplift Components and Rate
- RTM Congestion Residuals Monthly Trend
- RTM Congestion Residuals Daily Costs
- RTM Congestion Residuals Event Summary
- RTM Congestion Residuals Cost Categories
- DAM Congestion Residuals Monthly Trend
- DAM Congestion Residuals Daily Costs
- DAM Congestion Residuals Cost Categories
- NYCA Unit Uplift Components Monthly Trend
- NYCA Unit Uplift Components Daily Costs
- Local Reliability Costs Monthly Trend & Commitment Hours
- TCC Monthly Clearing Price with DAM Congestion
- ICAP Spot Market Clearing Price
- UCAP Awards