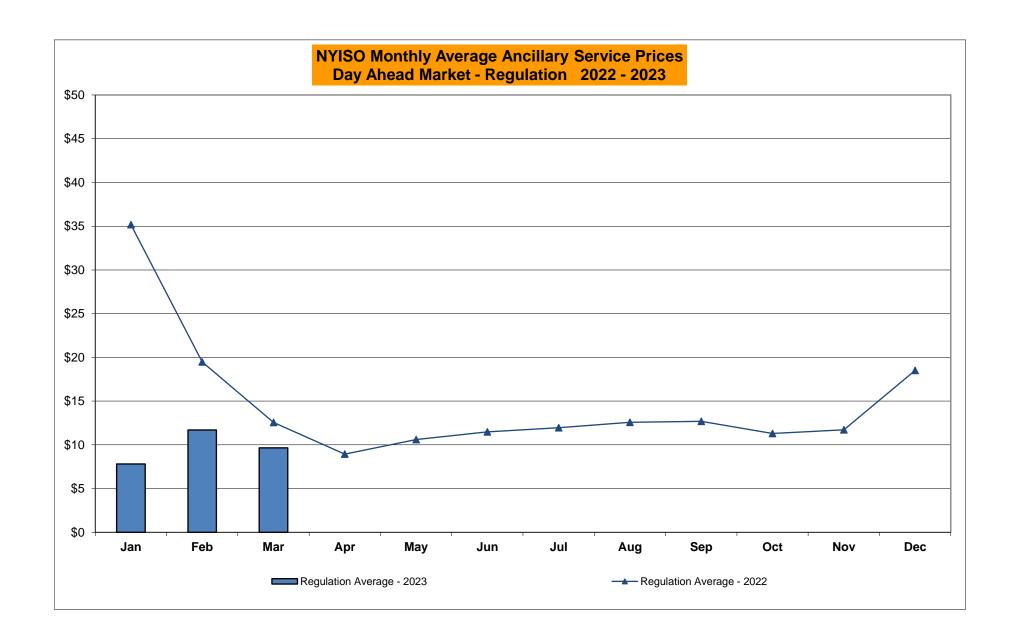

# Market Performance Highlights March 2023

- LBMP for March is \$31.11/MWh; lower than \$55.47/MWh in February 2023 and \$56.78/MWh in March 2022.
  - Day Ahead Load Weighted LBMPs and Real Time Load Weighted LBMPs are lower compared to February.
- March 2023 average year-to-date monthly cost of \$46.65/MWh is a 54% decrease from \$100.65/MWh in March 2022.
- Average daily sendout is 387 GWh/day in March; lower than 408 GWh/day in February 2023 and 390 GWh/day in March 2022.
- Natural gas prices and distillate prices are lower compared to the previous month.
  - Natural Gas (Transco Z6 NY) was \$2.26/MMBtu, down from \$3.43/MMBtu in February.
  - Natural gas prices (Transco Z6 NY) are down 49.6% year-over-year.
  - Jet Kerosene Gulf Coast was \$19.98/MMBtu, down from \$20.57/MMBtu in February.
  - Ultra Low Sulfur No.2 Diesel NY Harbor was \$19.27/MMBtu, down from \$20.23/MMBtu in February.
  - Distillate prices are down 24.6% year-over-year.
- Uplift per MWh is higher compared to the previous month.
  - Uplift (not including NYISO cost of operations) is (\$0.00)/MWh; higher than (\$0.27)/MWh in February.
    - Local Reliability Share is \$0.09/MWh, higher than \$0.03/MWh in February.
    - Statewide Share is (\$0.10)/MWh, higher than (\$0.30)/MWh in February.
  - TSA \$ per NYC MWh is \$0.00/MWh.
  - Total uplift costs (Schedule 1 components including NYISO Cost of Operations) are higher than February.