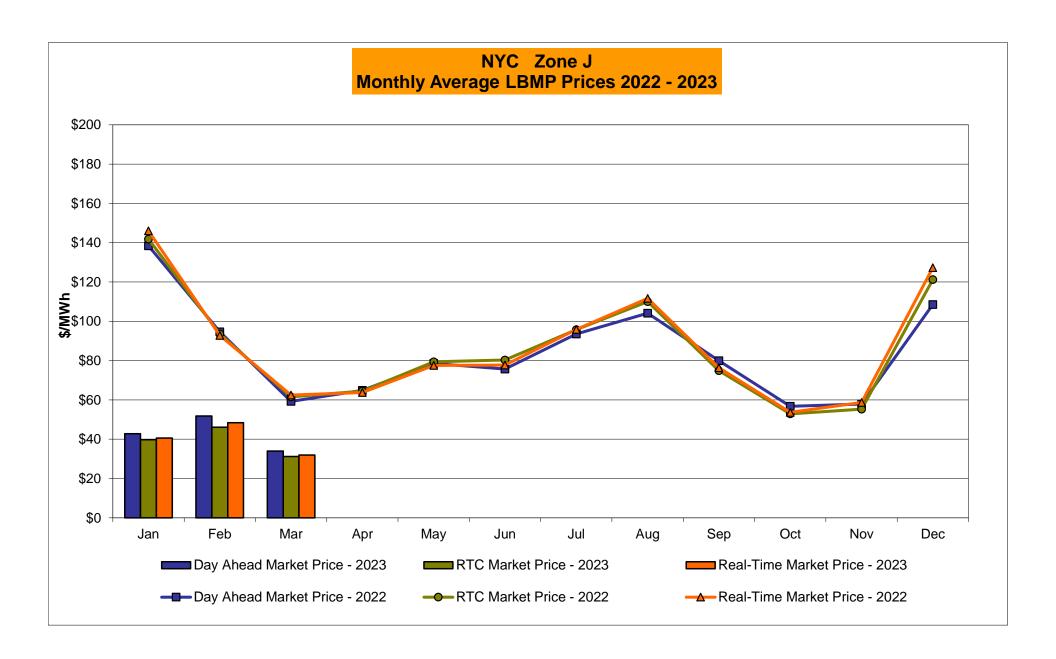

# Market Performance Highlights March 2023

- LBMP for March is \$31.11/MWh; lower than \$55.47/MWh in February 2023 and \$56.78/MWh in March 2022.
  - Day Ahead Load Weighted LBMPs and Real Time Load Weighted LBMPs are lower compared to February.
- March 2023 average year-to-date monthly cost of \$46.65/MWh is a 54% decrease from \$100.65/MWh in March 2022.
- Average daily sendout is 387 GWh/day in March; lower than 408 GWh/day in February 2023 and 390 GWh/day in March 2022.
- Natural gas prices and distillate prices are lower compared to the previous month.
  - Natural Gas (Transco Z6 NY) was \$2.26/MMBtu, down from \$3.43/MMBtu in February.
  - Natural gas prices (Transco Z6 NY) are down 49.6% year-over-year.
  - Jet Kerosene Gulf Coast was \$19.98/MMBtu, down from \$20.57/MMBtu in February.
  - Ultra Low Sulfur No.2 Diesel NY Harbor was \$19.27/MMBtu, down from \$20.23/MMBtu in February.
  - Distillate prices are down 24.6% year-over-year.
- Uplift per MWh is higher compared to the previous month.
  - Uplift (not including NYISO cost of operations) is (\$0.00)/MWh; higher than (\$0.27)/MWh in February.
    - Local Reliability Share is \$0.09/MWh, higher than \$0.03/MWh in February.
    - Statewide Share is (\$0.10)/MWh, higher than (\$0.30)/MWh in February.
  - TSA \$ per NYC MWh is \$0.00/MWh.
  - Total uplift costs (Schedule 1 components including NYISO Cost of Operations) are higher than February.