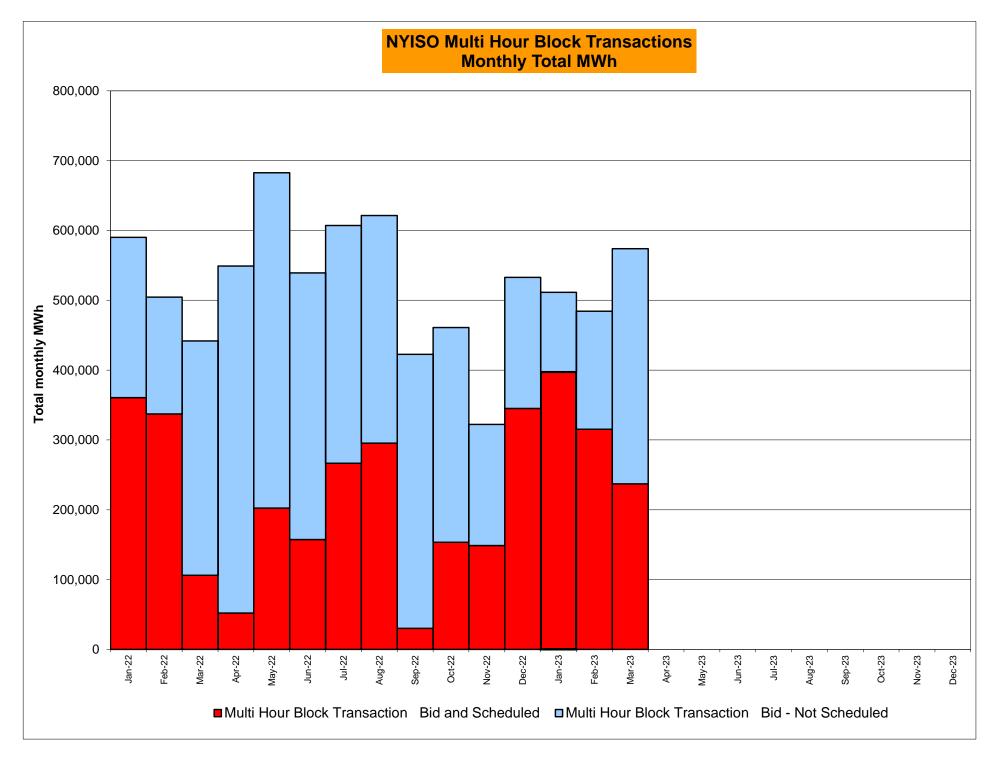

#### **NYISO Markets Transactions**

<u>April</u>

May

<u>June</u>

July

August September

March

<u>February</u>