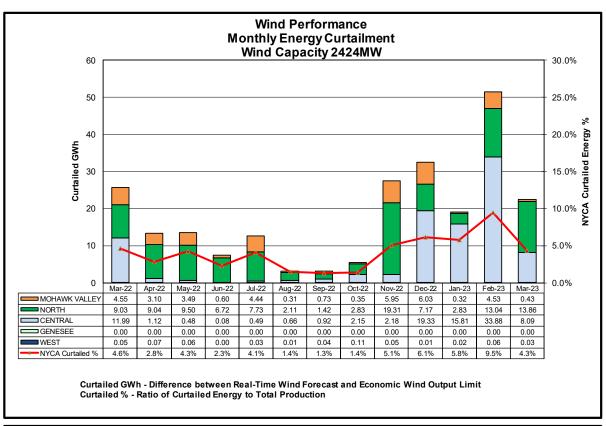

Installed Wind, Solar and Energy Storage Resource Nameplate Values:

| Land-Based Wind | Land-Based Wind Behind-the-Meter |        | Energy Storage |  |
|-----------------|----------------------------------|--------|----------------|--|
|                 | Solar                            | Solar  | Resource (ESR) |  |
| 2,424 MW        | 4,467 MW                         | 114 MW | 20 MW          |  |