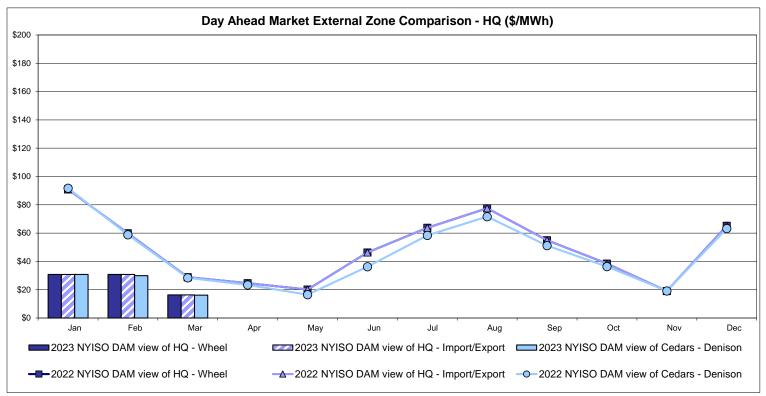

e factor used for March 2023 was 0.730833881458744 to US

HOEP: Hourly Ontario Energy Price Pre-Dispatch: Projected Energy Price

#### **External Controllable Line: Cross Sound Cable (New England)**





#### Note:

ISO-NE Forecast is an advisory posting @ 18:00 day before.

The DAM and R/T prices at the Shorham 13899 interface are used for ISO-NE.

The DAM and R/T prices at the CSC interface are used for NYISO.

## **External Controllable Line: Northport - Norwalk (New England)**





#### Note:

ISO-NE Forecast is an advisory posting @ 18:00 day before.

The DAM and R/T prices at the Northport 138 interface are used for ISO-NE.

The DAM and R/T prices at the 1385 interface are used for NYISO.

## **External Controllable Line: Neptune (PJM)**





## **External Comparison Hydro-Quebec**





Note:

Hydro-Quebec Prices are unavailable.

# **External Controllable Line: Linden VFT (PJM)**





# **External Controllable Line: Hudson (PJM)**





#### **NYISO Real Time Price Correction Statistics**

|                                                                                                                                                                                                                                                                                                                                                                                                                                                                                                                                           |