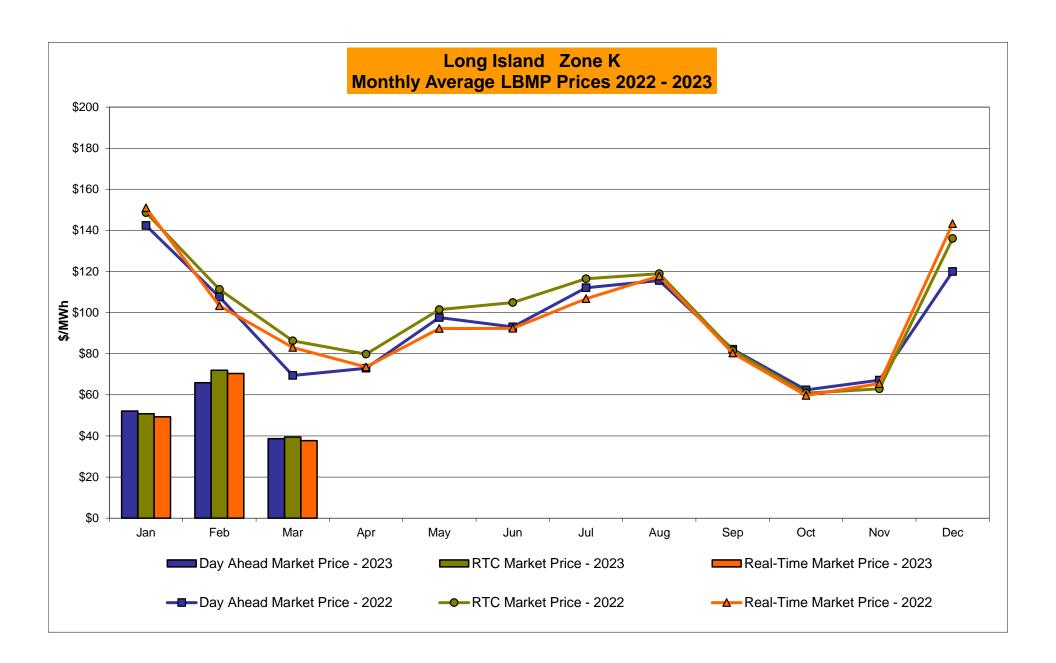

# Market Performance Highlights March 2023

- LBMP for March is \$31.11/MWh; lower than \$55.47/MWh in February 2023 and \$56.78/MWh in March 2022.
  - Day Ahead Load Weighted LBMPs and Real Time Load Weighted LBMPs are lower compared to February.
- March 2023 average year-to-date monthly cost of \$46.65/MWh is a 54% decrease from \$100.65/MWh in March 2022.
- Average daily sendout is 387 GWh/day in March; lower than 408 GWh/day in February 2023 and 390 GWh/day in March 2022.
- Natural gas prices and distillate prices are lower compared to the previous month.
  - Natural Gas (Transco Z6 NY) was \$2.26/MMBtu, down from \$3.43/MMBtu in February.
  - Natural gas prices (Transco Z6 NY) are down 49.6% year-over-year.
  - Jet Kerosene Gulf Coast was \$19.98/MMBtu, down from \$20.57/MMBtu in February.
  - Ultra Low Sulfur No.2 Diesel NY Harbor was \$19.27/MMBtu, down from \$20.23/MMBtu in February.
  - Distillate prices are down 24.6% year-over-year.
- Uplift per MWh is higher compared to the previous month.
  - Uplift (not including NYISO cost of operations) is (\$0.00)/MWh; higher than (\$0.27)/MWh in February.
    - Local Reliability Share is \$0.09/MWh, higher than \$0.03/MWh in February.
    - Statewide Share is (\$0.10)/MWh, higher than (\$0.30)/MWh in February.
  - TSA \$ per NYC MWh is \$0.00/MWh.
  - Total uplift costs (Schedule 1 components including NYISO Cost of Operations) are higher than February.