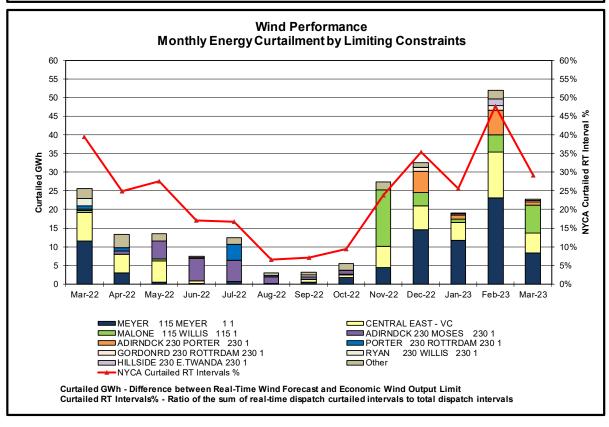

Installed Wind, Solar and Energy Storage Resource Nameplate Values:

| Land-Based Wind | Land-Based Wind Behind-the-Meter |        | Energy Storage |  |
|-----------------|----------------------------------|--------|----------------|--|
|                 | Solar                            | Solar  | Resource (ESR) |  |
| 2,424 MW        | 4,467 MW                         | 114 MW | 20 MW          |  |