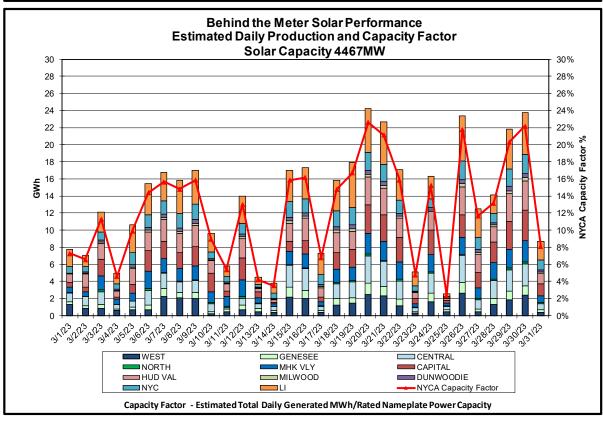

Installed Wind, Solar and Energy Storage Resource Nameplate Values:

| Land-Based Wind | Land-Based Wind Behind-the-Meter |        | Energy Storage |  |
|-----------------|----------------------------------|--------|----------------|--|
|                 | Solar                            | Solar  | Resource (ESR) |  |
| 2,424 MW        | 4,467 MW                         | 114 MW | 20 MW          |  |