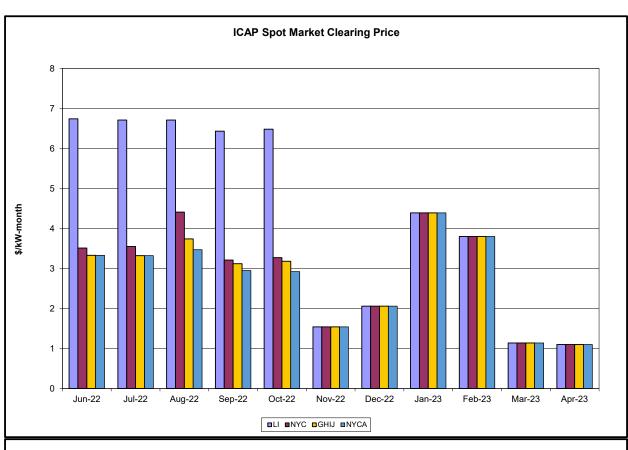

#### Market Performance Metrics

- Monthly Statewide Uplift Components and Rate
- RTM Congestion Residuals Monthly Trend
- RTM Congestion Residuals Daily Costs
- RTM Congestion Residuals Event Summary
- RTM Congestion Residuals Cost Categories
- DAM Congestion Residuals Monthly Trend
- DAM Congestion Residuals Daily Costs
- DAM Congestion Residuals Cost Categories
- NYCA Unit Uplift Components Monthly Trend
- NYCA Unit Uplift Components Daily Costs
- Local Reliability Costs Monthly Trend & Commitment Hours
- TCC Monthly Clearing Price with DAM Congestion
- ICAP Spot Market Clearing Price
- UCAP Awards

- Statewide uplift cost monthly average was (\$0.10)/MWh.
- The following table identifies the Monthly ICAP spot market prices and the price delta.

| Spot Auction Price Results | NYCA     | Lower Hudson Valley Zones | New York City Zone | Long Island Zone |
|----------------------------|----------|---------------------------|--------------------|------------------|
| February 2023 Spot Price   | \$3.80   | \$3.80                    | \$3.80             | \$3.80           |
| January 2023 Spot Price    | \$4.39   | \$4.39                    | \$4.39             | \$4.39           |
| Delta                      | (\$0.59) | (\$0.59)                  | (\$0.59)           | (\$0.59)         |

Price decline in all zones was driven by a decline in unoffered MW