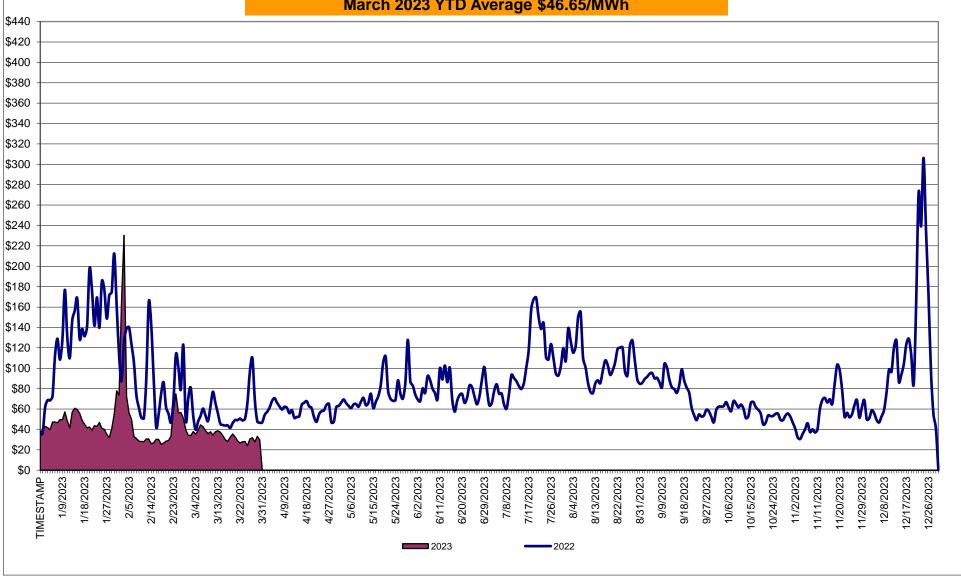

# Market Performance Highlights March 2023

- LBMP for March is \$31.11/MWh; lower than \$55.47/MWh in February 2023 and \$56.78/MWh in March 2022.
  - Day Ahead Load Weighted LBMPs and Real Time Load Weighted LBMPs are lower compared to February.
- March 2023 average year-to-date monthly cost of \$46.65/MWh is a 54% decrease from \$100.65/MWh in March 2022.
- Average daily sendout is 387 GWh/day in March; lower than 408 GWh/day in February 2023 and 390 GWh/day in March 2022.
- Natural gas prices and distillate prices are lower compared to the previous month.
  - Natural Gas (Transco Z6 NY) was \$2.26/MMBtu, down from \$3.43/MMBtu in February.
  - Natural gas prices (Transco Z6 NY) are down 49.6% year-over-year.
  - Jet Kerosene Gulf Coast was \$19.98/MMBtu, down from \$20.57/MMBtu in February.
  - Ultra Low Sulfur No.2 Diesel NY Harbor was \$19.27/MMBtu, down from \$20.23/MMBtu in February.
  - Distillate prices are down 24.6% year-over-year.
- Uplift per MWh is higher compared to the previous month.
  - Uplift (not including NYISO cost of operations) is (\$0.00)/MWh; higher than (\$0.27)/MWh in February.
    - Local Reliability Share is \$0.09/MWh, higher than \$0.03/MWh in February.
    - Statewide Share is (\$0.10)/MWh, higher than (\$0.30)/MWh in February.
  - TSA \$ per NYC MWh is \$0.00/MWh.
  - Total uplift costs (Schedule 1 components including NYISO Cost of Operations) are higher than February.

# Daily NYISO Average Cost/MWh (Energy & Ancillary Services)\* 2022 Annual Average \$89.23/MWh March 2022 YTD Average \$100.65/MWh March 2023 YTD Average \$46.65/MWh

<sup>\*</sup> Excludes ICAP payments.