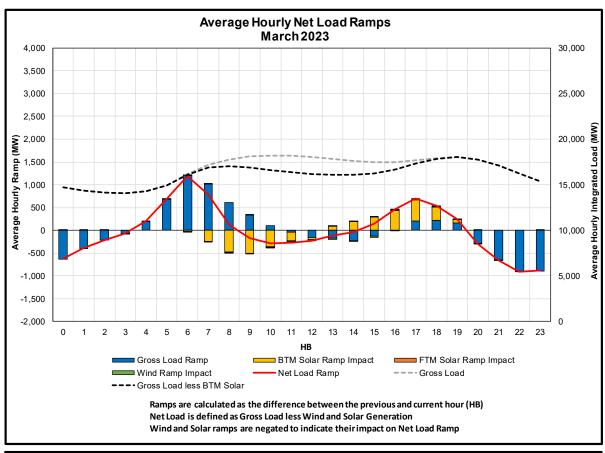

#### • Reliability Performance Metrics

- Alert State Declarations
- Major Emergency State Declarations
- IROL Exceedance Times
- Balancing Area Control Performance
- Reserve Activations
- Disturbance Recovery Times
- Load Forecasting Performance
- Wind Forecasting Performance
- Wind Performance and Curtailments
- BTM Solar Performance
- BTM Solar Forecasting Performance
- Net Wind and Solar Performance
- Net Load Forecasting Performance
- Net Load Ramp Trends
- DAM Capacity Unavailable
- Lake Erie Circulation and ISO Schedules