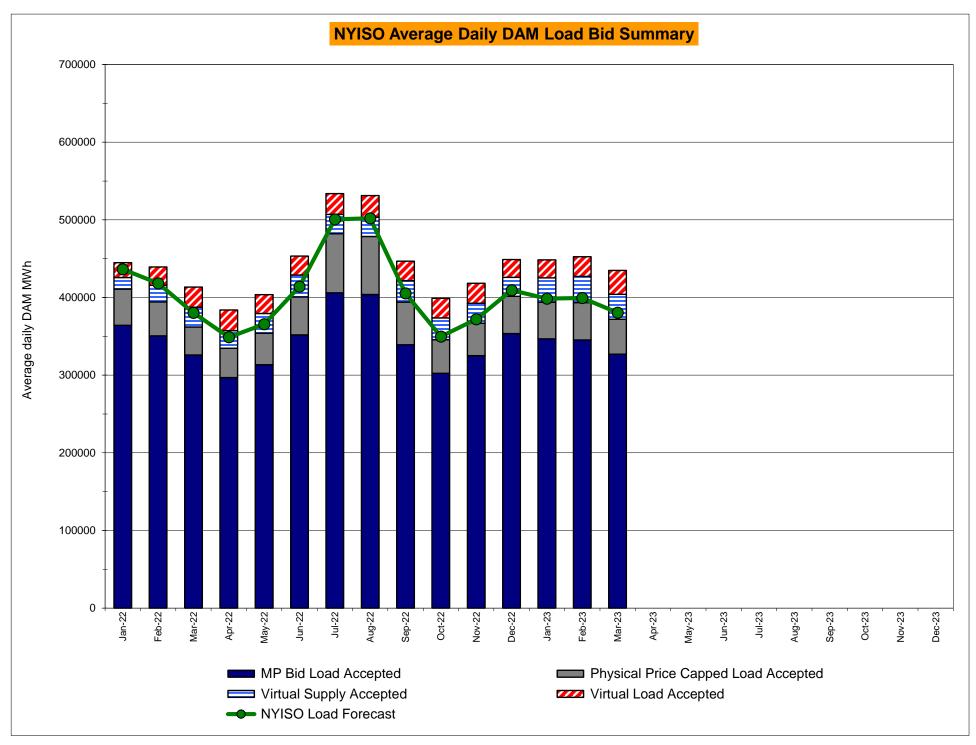

| 6.01<br>6.66<br>6.01<br>5.65<br>2.70<br>4.26<br>4.90<br>4.26<br>3.90<br>1.79<br>2.28<br>2.41<br>2.28<br>1.92         | 10.69<br>12.88<br>10.69<br>8.61<br>5.68<br>6.67<br>4.58<br>2.37<br>4.29<br>5.15<br>4.29<br>2.21         | 3.49<br>3.74<br>3.49<br>3.27<br>1.84<br>0.81<br>1.06<br>0.81<br>0.59<br>0.25<br>0.47<br>0.52<br>0.47         | 3.23<br>3.41<br>3.23<br>3.22<br>1.40<br>0.38<br>0.56<br>0.38<br>0.37<br>0.01<br>0.01<br>0.01 | 7.82<br>8.01<br>7.82<br>7.54<br>3.02<br>2.63<br>2.81<br>2.63<br>2.35<br>0.10<br>0.38<br>0.38<br>0.38                 | 36.64<br>36.89<br>36.64<br>34.02<br>22.15<br>23.83<br>24.09<br>23.83<br>21.21<br>12.80<br>11.54<br>11.73<br>11.54<br>8.92         |

## NYISO In City Energy Mitigation - AMP (NYC Zone) 2022 - 2023 Percentage of committed unit-hours mitigated









# NYISO LBMP ZONES



Market Mitigation and Analysis Prepared: 4/12/2023 10:54 AM

#### **Billing Codes for Chart C**

| Chart - C Category Name                   | Billing Code | Billing Category Name                                                              |
|-------------------------------------------|--------------|------------------------------------------------------------------------------------|
| Bid Production Cost Guarantee Balancing   | 81203        | Balancing NYISO Bid Production Cost Guarantee - Internal Units                     |
| Bid Production Cost Guarantee Balancing   | 81204        | Balancing NYISO Bid Production Cost Guarantee - External Units                     |
| Bid Production Cost Guarantee Balancing   | 81205        | Balancing NYISO Bid Production C