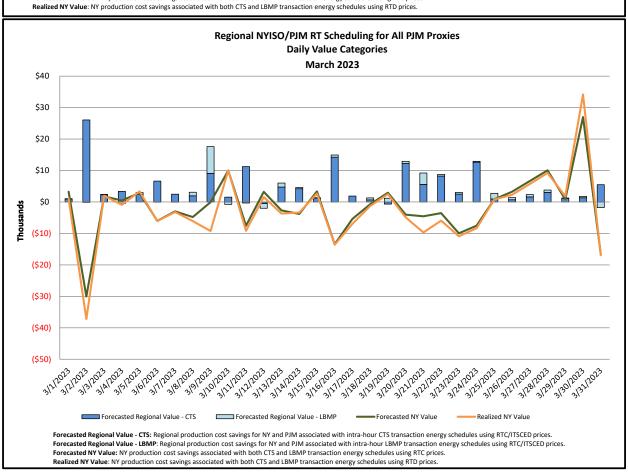

#### Broader Regional Market Performance Metrics

- PAR Interconnection Congestion Coordination Monthly Value
- PAR Interconnection Congestion Coordination Daily Value
- Regional Generation Congestion Coordination Monthly Value
- Regional Generation Congestion Coordination Daily Value
- Regional RT Scheduling PJM Monthly Value
- Regional RT Scheduling PJM Daily Value

Estimated production cost savings associated with the Broader Regional Market initiatives:

|                                                                 | Current Month | Year-to-Date |
|-----------------------------------------------------------------|---------------|--------------|
|                                                                 | Value (\$M)   | Value (\$M)  |
| NY Savings from PJM-NY Congestion Coordination                  | \$3.73        | \$7.45       |
| NY Savings from PJM-NY Coordinated Transaction Scheduling       | (\$0.08)      | (\$0.39)     |
| NY Savings from NE-NY Coordinated Transaction Scheduling        | (\$0.15)      | (\$1.14)     |
| Total NY Savings                                                | \$3.50        | \$5.92       |
|                                                                 |               |              |
| Regional Savings from PJM-NY Coordinated Transaction Scheduling | \$0.17        | \$0.79       |
| Regional Savings from NE-NY Coordinated Transaction Scheduling  | \$0.08        | \$0.28       |
| Total Regional Savings                                          | \$0.25        | \$1.07       |