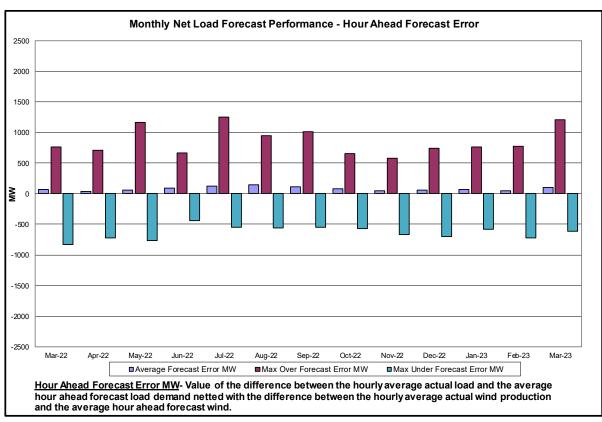

#### • Reliability Performance Metrics

- Alert State Declarations
- Major Emergency State Declarations
- IROL Exceedance Times
- Balancing Area Control Performance
- Reserve Activations
- Disturbance Recovery Times
- Load Forecasting Performance
- Wind Forecasting Performance
- Wind Performance and Curtailments
- BTM Solar Performance
- BTM Solar Forecasting Performance
- Net Wind and Solar Performance
- Net Load Forecasting Performance
- Net Load Ramp Trends
- DAM Capacity Unavailable
- Lake Erie Circulation and ISO Schedules