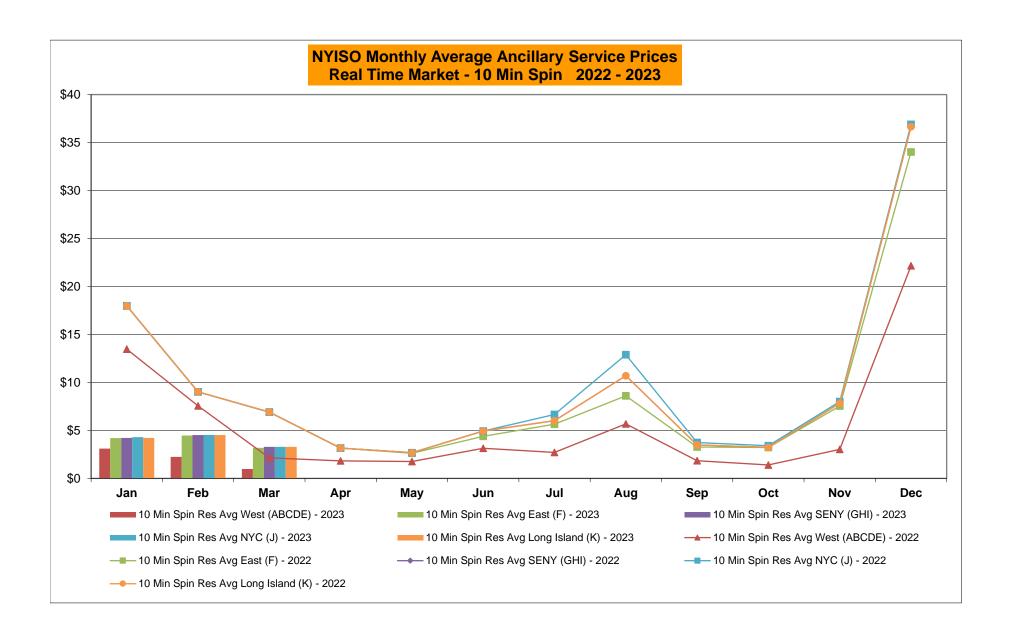

|           |            | -        | Sep-23           |           |                  |            |                  | _             | Sep-23<br>Oct-23 |           |                  |            |                  |
|        | Nov-23           |           |                  |           |            | -        | Oct-23<br>Nov-23 |           |                  |            |                  | _             | Nov-23           |           |                  |            |                  |
|        | Dec-23           |           |                  |           |            | $\dashv$ | Dec-23           |           |                  |            |                  | _             | Dec-23           |           |                  |            |                  |































#### NYISO Markets Ancillary Services Statistics - Unweighted Price (\$/MWH) - DAM

| 2023                                                                                                                                                                                                                                                                                                                                                           | <u>January</u>                                                                                                     | <u>February</u>                                                                                                   | <u>March</u>                                                                                         | <u>April</u>