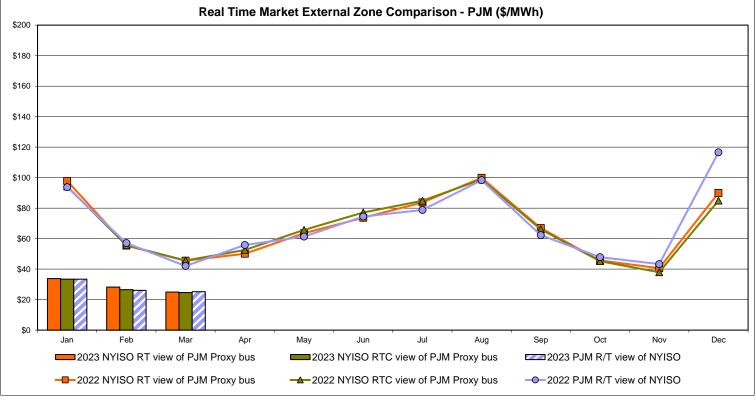

#### Broader Regional Market Performance Metrics

- PAR Interconnection Congestion Coordination Monthly Value
- PAR Interconnection Congestion Coordination Daily Value
- Regional Generation Congestion Coordination Monthly Value
- Regional Generation Congestion Coordination Daily Value
- Regional RT Scheduling PJM Monthly Value
- Regional RT Scheduling PJM Daily Value

Estimated production cost savings associated with the Broader Regional Market initiatives:

|                                                                 | Current Month | Year-to-Date |
|-----------------------------------------------------------------|---------------|--------------|
|                                                                 | Value (\$M)   | Value (\$M)  |
| NY Savings from PJM-NY Congestion Coordination                  | \$3.73        | \$7.45       |
| NY Savings from PJM-NY Coordinated Transaction Scheduling       | (\$0.08)      | (\$0.39)     |
| NY Savings from NE-NY Coordinated Transaction Scheduling        | (\$0.15)      | (\$1.14)     |
| Total NY Savings                                                | \$3.50        | \$5.92       |
|                                                                 |               |              |
| Regional Savings from PJM-NY Coordinated Transaction Scheduling | \$0.17        | \$0.79       |
| Regional Savings from NE-NY Coordinated Transaction Scheduling  | \$0.08        | \$0.28       |
| Total Regional Savings                                          | \$0.25        | \$1.07       |