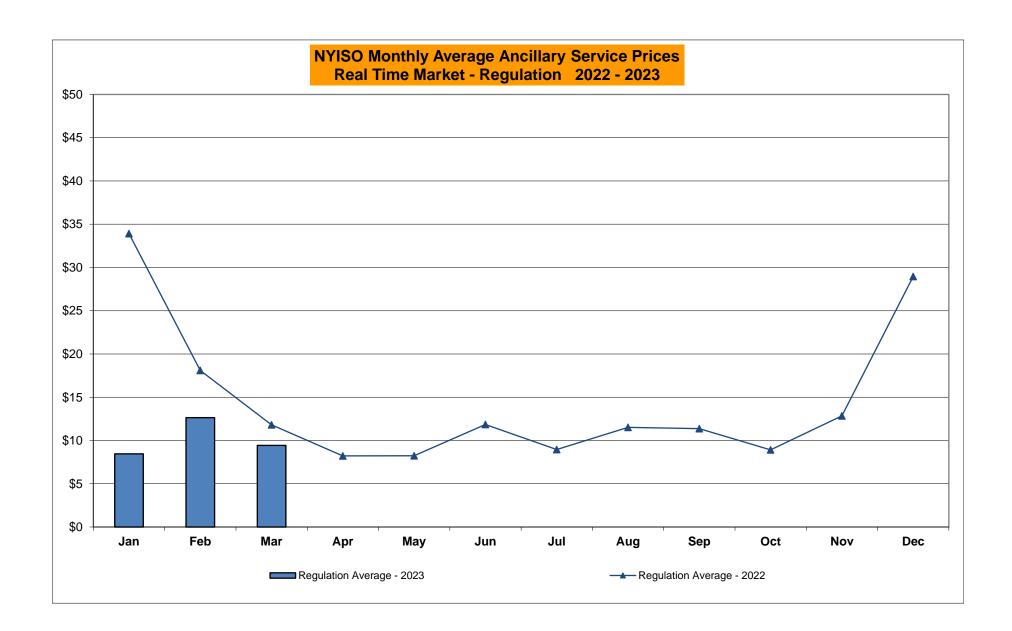

#### **March 2023 Operations Performance Highlights**

- March 2023 peak load of 19,881 MW occurred on 03/14/2023 HB 19
- Winter 2022-2023 capability period peak load to date of 23,369 MW occurred on 02/03/2023 HB 18
- All-time winter capability period peak load of 25,738 MW occurred on 01/07/2014 HB 18
- 20.2 hours of Thunderstorm Alerts were declared
- 0 hours of NERC TLR level 3 curtailment
- NYISO began securing Holtsville-West Yaphank 69kV (#69-853) facility in the Real-Time Market on 03/02/2023 and in the Day-Ahead Market execution occurring on 03/03/2023 for the 03/04/2023 market day.