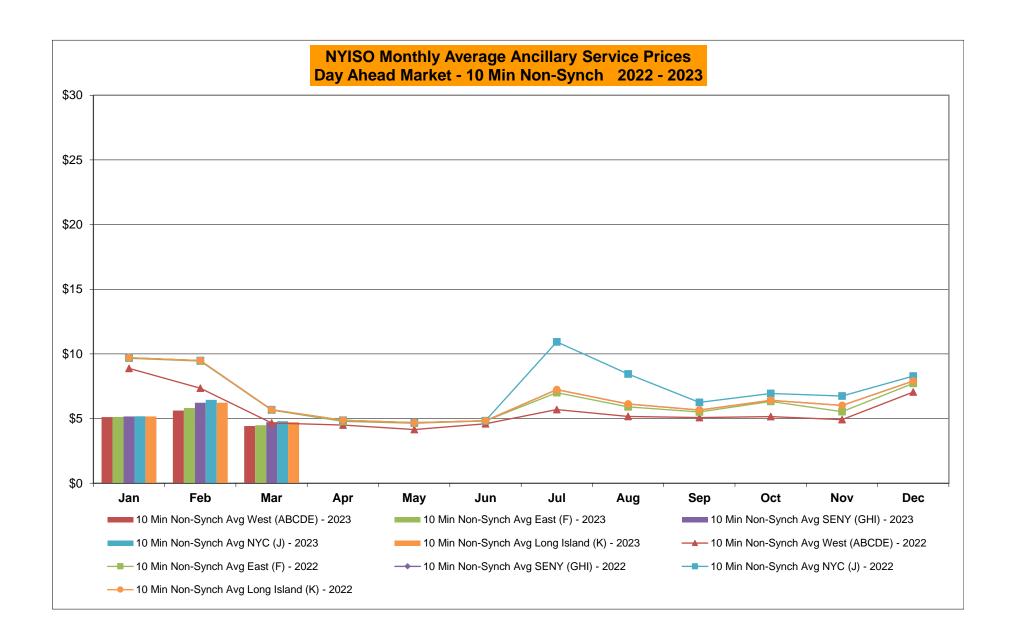

#### • Reliability Performance Metrics

- Alert State Declarations
- Major Emergency State Declarations
- IROL Exceedance Times
- Balancing Area Control Performance
- Reserve Activations
- Disturbance Recovery Times
- Load Forecasting Performance
- Wind Forecasting Performance
- Wind Performance and Curtailments
- BTM Solar Performance
- BTM Solar Forecasting Performance
- Net Wind and Solar Performance
- Net Load Forecasting Performance
- Net Load Ramp Trends
- DAM Capacity Unavailable
- Lake Erie Circulation and ISO Schedules