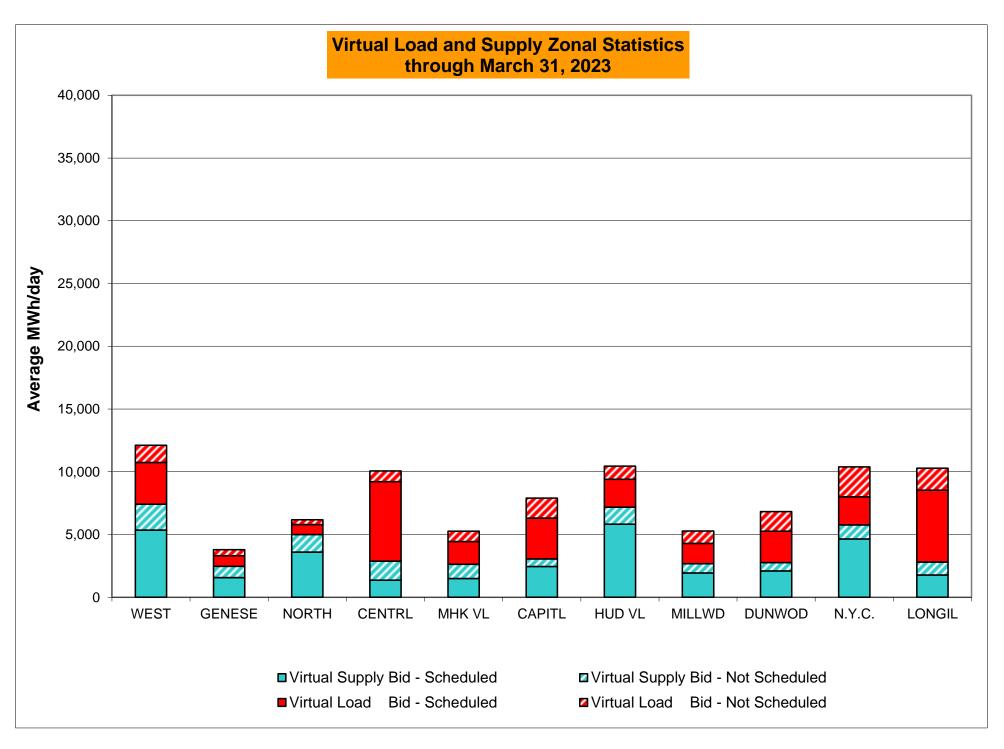

r>720<br>0.28%<br>1.63%                 | 5<br>744<br>0.67%<br>0.29%<br>23<br>9,140<br>0.25%<br>0.10%<br>13<br>744<br>1.75%<br>1.65%                 | 5<br>744<br>0.67%<br>0.34%<br>25<br>9,145<br>0.27%<br>0.12%<br>24<br>744<br>3.23%<br>1.85%                 | 0<br>720<br>0.00%<br>0.31%<br>0<br>8,825<br>0.00%<br>0.11%<br>8<br>720<br>1.11%<br>1.77%                 | 0<br>744<br>0.00%<br>0.27%<br>0<br>9,097<br>0.00%<br>0.10%<br>1<br>744<br>0.13%<br>1.60%                 | 0<br>721<br>0.00%<br>0.25%<br>0<br>8,857<br>0.00%<br>0.09%<br>5<br>721<br>0.69%<br>1.52%                 | 1<br>744<br>0.13%<br>0.24%<br>2<br>9,317<br>0.02%<br>0.08%<br>9<br>744<br>1.21%<br>1.50%                 |

<sup>\*</sup>Calendar days from reservation date; for June 2018 forward, business days from market date









|        |                  |           |                  |           | virtual Lo | ad and   | Supp             | oly Zonal | Statistic        | s (Avera   | ge MWh/d         | ay) - 2023    | <u> </u>         |           |                  |            |                  |
|--------|------------------|-----------|------------------|-----------|------------|----------|------------------|-----------|------------------|------------|------------------|---------------|------------------|-----------|------------------|------------|------------------|
|        |                  | Virtual L |                  | Virtual S | upply Bid  | pply Bid |                  | Virtual L | oad Bid          | Virtual Su | ıpply Bid        |               |                  | Virtual L |                  |