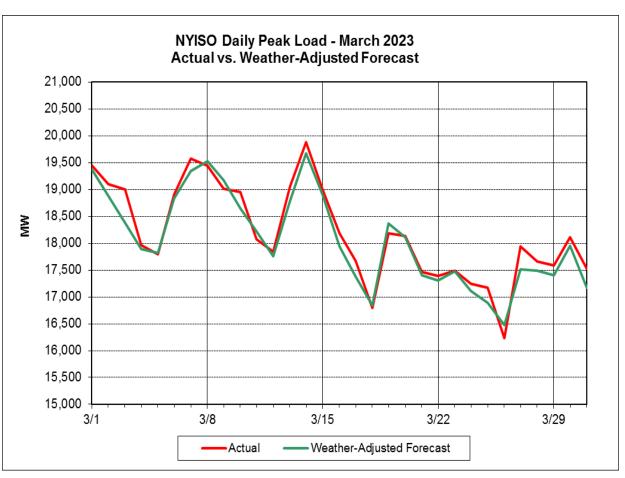

#### **March 2023 Operations Performance Highlights**

- March 2023 peak load of 19,881 MW occurred on 03/14/2023 HB 19
- Winter 2022-2023 capability period peak load to date of 23,369 MW occurred on 02/03/2023 HB 18
- All-time winter capability period peak load of 25,738 MW occurred on 01/07/2014 HB 18
- 20.2 hours of Thunderstorm Alerts were declared
- 0 hours of NERC TLR level 3 curtailment
- NYISO began securing Holtsville-West Yaphank 69kV (#69-853) facility in the Real-Time Market on 03/02/2023 and in the Day-Ahead Market execution occurring on 03/03/2023 for the 03/04/2023 market day.