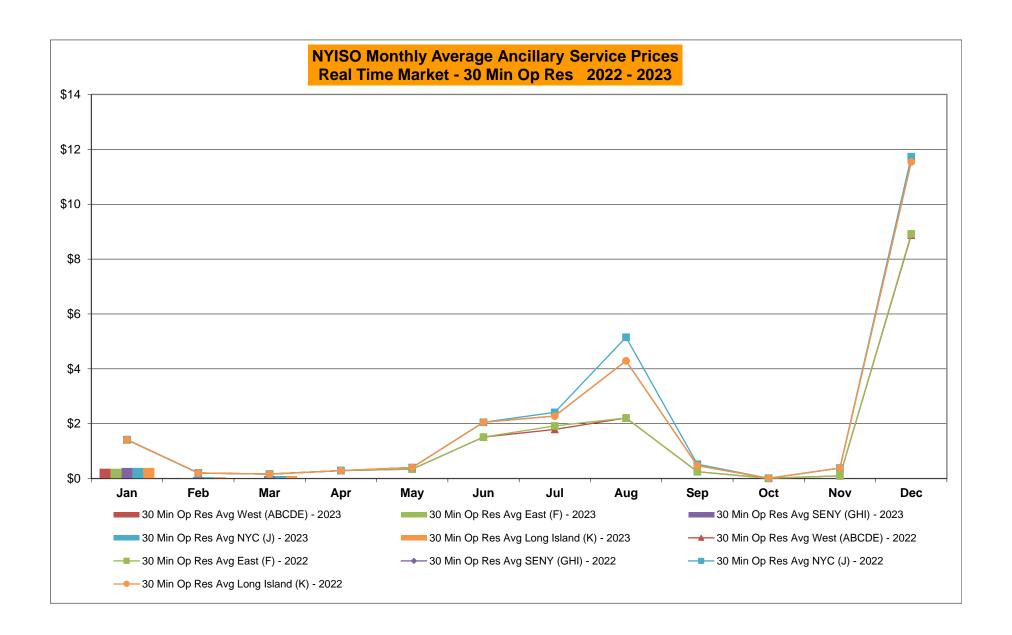

#### **March 2023 Operations Performance Highlights**

- March 2023 peak load of 19,881 MW occurred on 03/14/2023 HB 19
- Winter 2022-2023 capability period peak load to date of 23,369 MW occurred on 02/03/2023 HB 18
- All-time winter capability period peak load of 25,738 MW occurred on 01/07/2014 HB 18
- 20.2 hours of Thunderstorm Alerts were declared
- 0 hours of NERC TLR level 3 curtailment
- NYISO began securing Holtsville-West Yaphank 69kV (#69-853) facility in the Real-Time Market on 03/02/2023 and in the Day-Ahead Market execution occurring on 03/03/2023 for the 03/04/2023 market day.