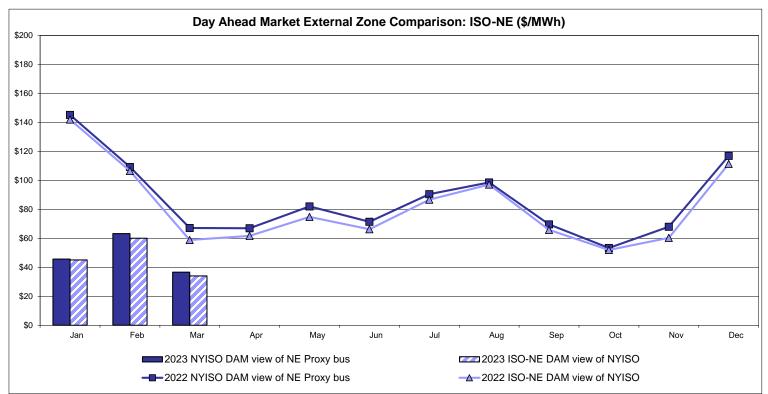

Estimated production cost savings associated with the Broader Regional Market initiatives:

|                                                                 | Current Month | Year-to-Date |
|-----------------------------------------------------------------|---------------|--------------|
|                                                                 | Value (\$M)   | Value (\$M)  |
| NY Savings from PJM-NY Congestion Coordination                  | \$3.73        | \$7.45       |
| NY Savings from PJM-NY Coordinated Transaction Scheduling       | (\$0.08)      | (\$0.39)     |
| NY Savings from NE-NY Coordinated Transaction Scheduling        | (\$0.15)      | (\$1.14)     |
| Total NY Savings                                                | \$3.50        | \$5.92       |
|                                                                 |               |              |
| Regional Savings from PJM-NY Coordinated Transaction Scheduling | \$0.17        | \$0.79       |
| Regional Savings from NE-NY Coordinated Transaction Scheduling  | \$0.08        | \$0.28       |
| Total Regional Savings                                          | \$0.25        | \$1.07       |