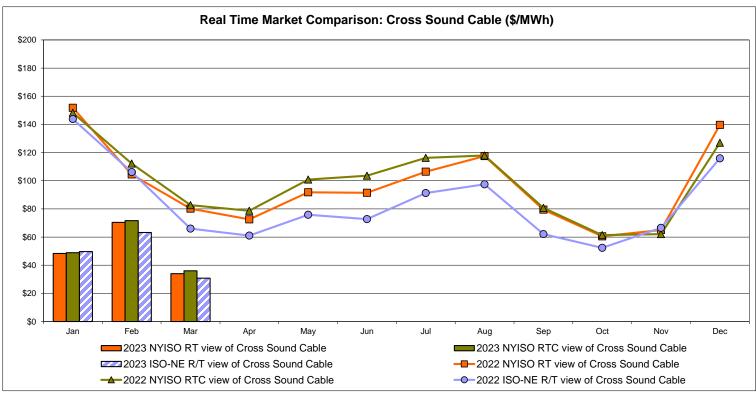

#### **March 2023 Operations Performance Highlights**

- March 2023 peak load of 19,881 MW occurred on 03/14/2023 HB 19
- Winter 2022-2023 capability period peak load to date of 23,369 MW occurred on 02/03/2023 HB 18
- All-time winter capability period peak load of 25,738 MW occurred on 01/07/2014 HB 18
- 20.2 hours of Thunderstorm Alerts were declared
- 0 hours of NERC TLR level 3 curtailment
- NYISO began securing Holtsville-West Yaphank 69kV (#69-853) facility in the Real-Time Market on 03/02/2023 and in the Day-Ahead Market execution occurring on 03/03/2023 for the 03/04/2023 market day.