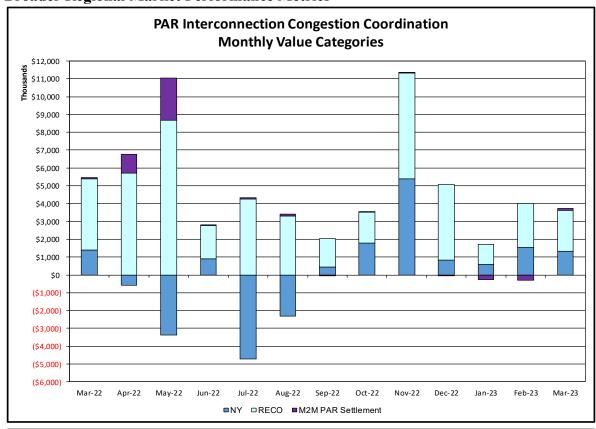

#### Broader Regional Market Performance Metrics

- PAR Interconnection Congestion Coordination Monthly Value
- PAR Interconnection Congestion Coordination Daily Value
- Regional Generation Congestion Coordination Monthly Value
- Regional Generation Congestion Coordination Daily Value
- Regional RT Scheduling PJM Monthly Value
- Regional RT Scheduling PJM Daily Value

# PAR Interconnection Congestion Coordination Category NY Represents the value NY realizes from Market-to-Market PAR Coordination when experiencing congestion. This is the estimated savings to NY for additional deliveries into NY RECO Represents the value of PJM's obligation to deliver 80% of service to RECO load over Ramapo 5018. This is the estimated reduction in NYCA congestion due to the PJM delivery of RECO over Ramapo 5018. M2M PAR Settlement Market-to-Market PAR Coordination settlement on coordinated flowgates. Through April 2017 this value was included in the NY and RECO categories. The positive sign convention indicates settlement to NY while the negative indicates settlement to PJM.