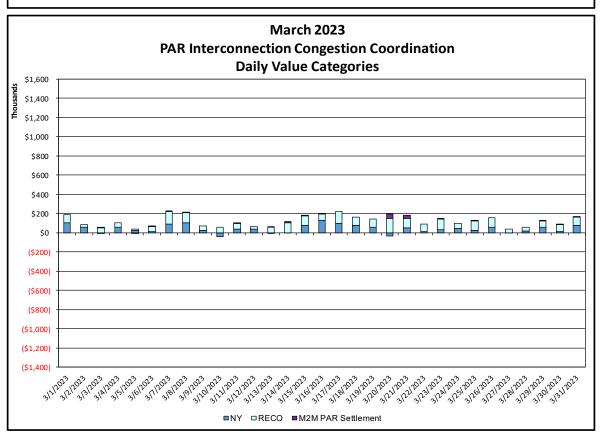

#### Broader Regional Market Performance Metrics

- PAR Interconnection Congestion Coordination Monthly Value
- PAR Interconnection Congestion Coordination Daily Value
- Regional Generation Congestion Coordination Monthly Value
- Regional Generation Congestion Coordination Daily Value
- Regional RT Scheduling PJM Monthly Value
- Regional RT Scheduling PJM Daily Value

# PAR Interconnection Congestion Coordination Category NY Represents the value NY realizes from Market-to-Market PAR Coordination when experiencing congestion. This is the estimated savings to NY for additional deliveries into NY RECO Represents the value of PJM's obligation to deliver 80% of service to RECO load over Ramapo 5018. This is the estimated reduction in NYCA congestion due to the PJM delivery of RECO over Ramapo 5018. M2M PAR Settlement Market-to-Market PAR Coordination settlement on coordinated flowgates. Through April 2017 this value was included in the NY and RECO categories. The positive sign convention indicates settlement to NY while the negative indicates settlement to PJM.