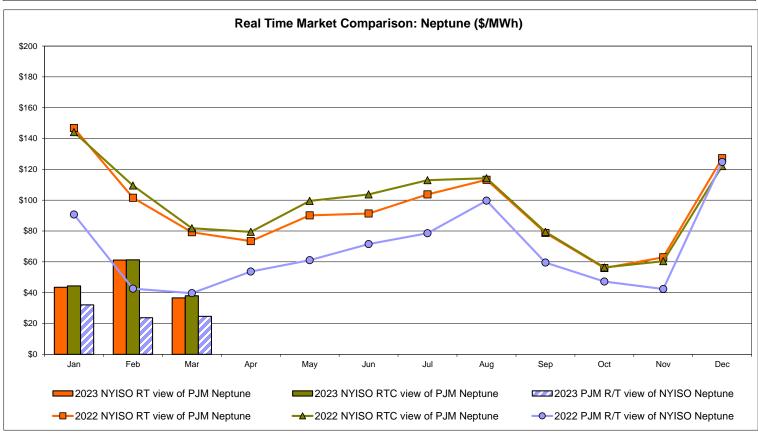

mparison Ontario IESO**





Notes: Exchange factor used for March 2023 was 0.730833881458744 to US

HOEP: Hourly Ontario Energy Price Pre-Dispatch: Projected Energy Price

#### **External Controllable Line: Cross Sound Cable (New England)**





#### Note:

ISO-NE Forecast is an advisory posting @ 18:00 day before.

The DAM and R/T prices at the Shorham 13899 interface are used for ISO-NE.

The DAM and R/T prices at the CSC interface are used for NYISO.

## **External Controllable Line: Northport - Norwalk (New England)**





#### Note:

ISO-NE Forecast is an advisory posting @ 18:00 day before.

The DAM and R/T prices at the Northport 138 interface are used for ISO-NE.

The DAM and R/T prices at the 1385 interface are used for NYISO.

## **External Controllable Line: Neptune (PJM)**





## **External Comparison Hydro-Quebec**





Note:

Hydro-Quebec Prices are unavailable.

# **External Controllable Line: Linden VFT (PJM)**





# **External Controllable Line: Hudson (PJM)**





#### **NYISO Real Time Price Correction Statistics**

|                                                                                                                                                                                                                                                                                                                                                                                                                                                                                                                                           |