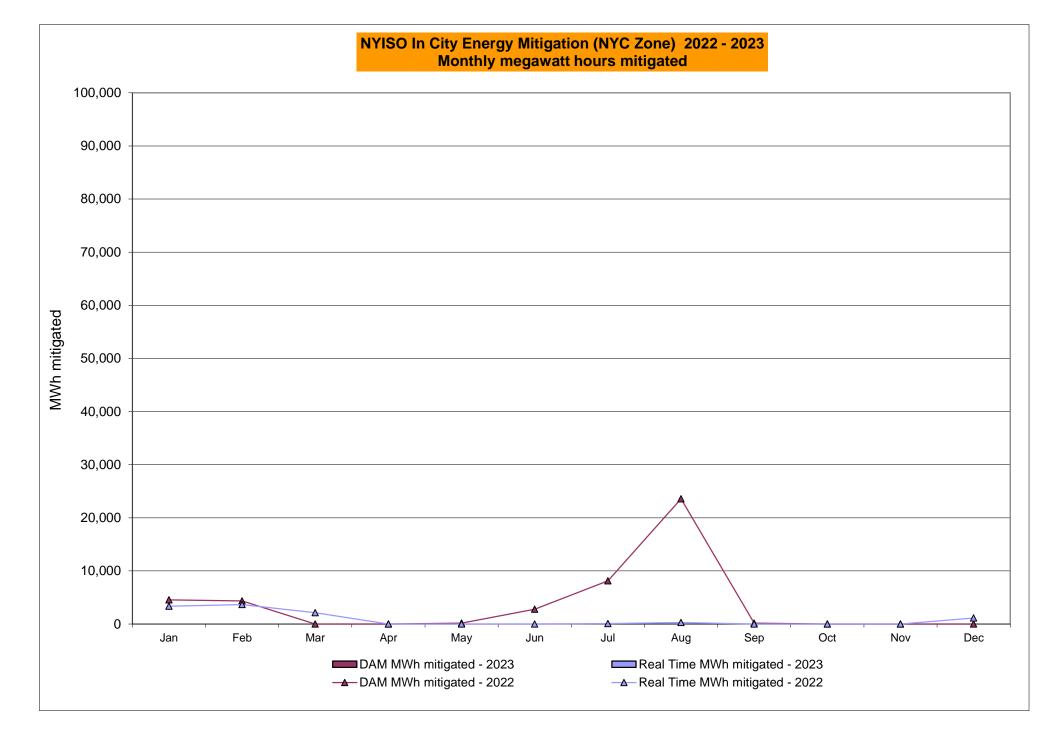

#### **March 2023 Operations Performance Highlights**

- March 2023 peak load of 19,881 MW occurred on 03/14/2023 HB 19
- Winter 2022-2023 capability period peak load to date of 23,369 MW occurred on 02/03/2023 HB 18
- All-time winter capability period peak load of 25,738 MW occurred on 01/07/2014 HB 18
- 20.2 hours of Thunderstorm Alerts were declared
- 0 hours of NERC TLR level 3 curtailment
- NYISO began securing Holtsville-West Yaphank 69kV (#69-853) facility in the Real-Time Market on 03/02/2023 and in the Day-Ahead Market execution occurring on 03/03/2023 for the 03/04/2023 market day.