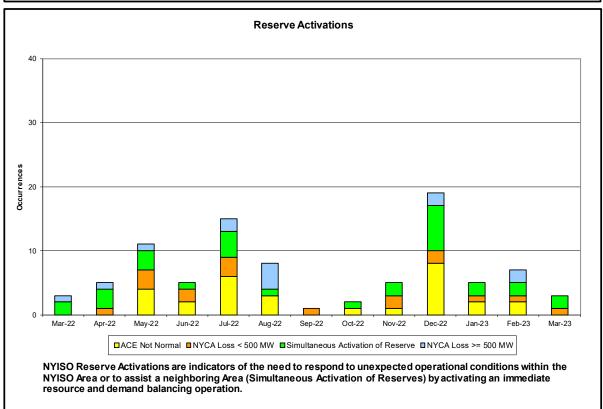

#### • Reliability Performance Metrics

- Alert State Declarations
- Major Emergency State Declarations
- IROL Exceedance Times
- Balancing Area Control Performance
- Reserve Activations
- Disturbance Recovery Times
- Load Forecasting Performance
- Wind Forecasting Performance
- Wind Performance and Curtailments
- BTM Solar Performance
- BTM Solar Forecasting Performance
- Net Wind and Solar Performance
- Net Load Forecasting Performance
- Net Load Ramp Trends
- DAM Capacity Unavailable
- Lake Erie Circulation and ISO Schedules