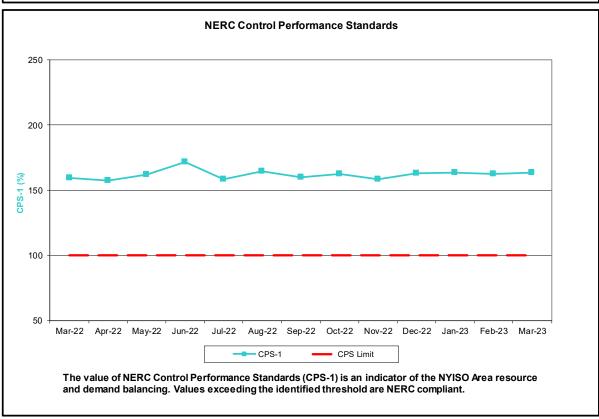

#### • Reliability Performance Metrics

- Alert State Declarations
- Major Emergency State Declarations
- IROL Exceedance Times
- Balancing Area Control Performance
- Reserve Activations
- Disturbance Recovery Times
- Load Forecasting Performance
- Wind Forecasting Performance
- Wind Performance and Curtailments
- BTM Solar Performance
- BTM Solar Forecasting Performance
- Net Wind and Solar Performance
- Net Load Forecasting Performance
- Net Load Ramp Trends
- DAM Capacity Unavailable
- Lake Erie Circulation and ISO Schedules