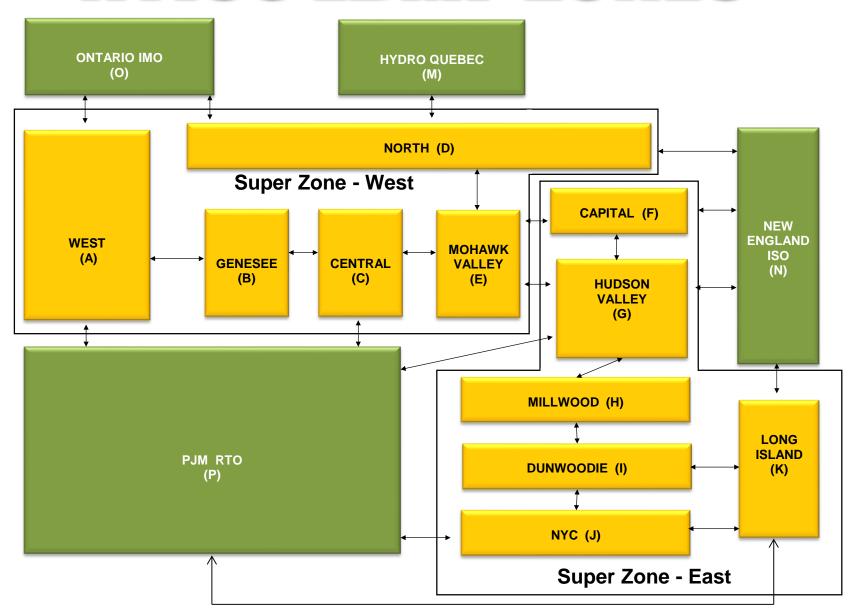

br>5.65<br>2.70<br>4.26<br>4.90<br>4.26<br>3.90<br>1.79<br>2.28<br>2.41<br>2.28<br>1.92         | 10.69<br>12.88<br>10.69<br>8.61<br>5.68<br>6.67<br>4.58<br>2.37<br>4.29<br>5.15<br>4.29<br>2.21         | 3.49<br>3.74<br>3.49<br>3.27<br>1.84<br>0.81<br>1.06<br>0.81<br>0.59<br>0.25<br>0.47<br>0.52<br>0.47         | 3.23<br>3.41<br>3.23<br>3.22<br>1.40<br>0.38<br>0.56<br>0.38<br>0.37<br>0.01<br>0.01<br>0.01 | 7.82<br>8.01<br>7.82<br>7.54<br>3.02<br>2.63<br>2.81<br>2.63<br>2.35<br>0.10<br>0.38<br>0.38<br>0.38                 | 36.64<br>36.89<br>36.64<br>34.02<br>22.15<br>23.83<br>24.09<br>23.83<br>21.21<br>12.80<br>11.54<br>11.73<br>11.54<br>8.92         |

## NYISO In City Energy Mitigation - AMP (NYC Zone) 2022 - 2023 Percentage of committed unit-hours mitigated









# NYISO LBMP ZONES



Market Mitigation and Analysis Prepared: 4/12/2023 10:54 AM

#### **Billing Codes for Chart C**

| Chart - C Category Name                   | Billing Code | Billing Category Name                                                              |
|-------------------------------------------|--------------|------------------------------------------------------------------------------------|
| Bid Production Cost Guarantee Balancing   | 81203        | Balancing NYISO Bid Production Cost Guarantee - Internal Units                     |
| Bid Production Cost Guarantee Balancing   | 81204        | Balancing NYISO Bid Production Cost Guarantee - External Units                     |
| Bid Production Cost Guarantee Balancing   | 81205        | Balancing NYISO Bid Production Cost Guarantee Expenditur