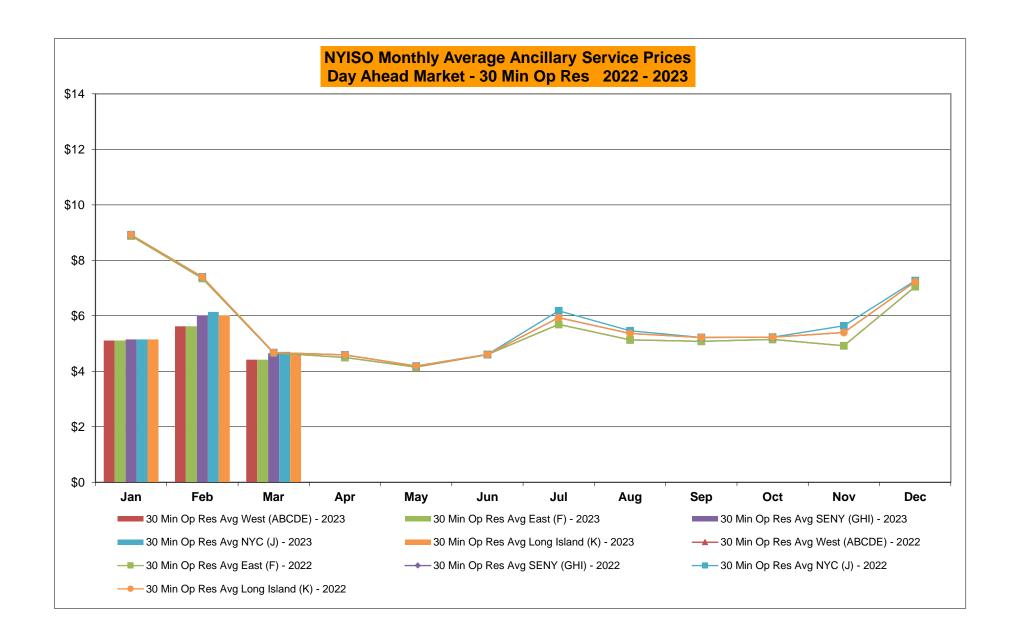

#### • Reliability Performance Metrics

- Alert State Declarations
- Major Emergency State Declarations
- IROL Exceedance Times
- Balancing Area Control Performance
- Reserve Activations
- Disturbance Recovery Times
- Load Forecasting Performance
- Wind Forecasting Performance
- Wind Performance and Curtailments
- BTM Solar Performance
- BTM Solar Forecasting Performance
- Net Wind and Solar Performance
- Net Load Forecasting Performance
- Net Load Ramp Trends
- DAM Capacity Unavailable
- Lake Erie Circulation and ISO Schedules