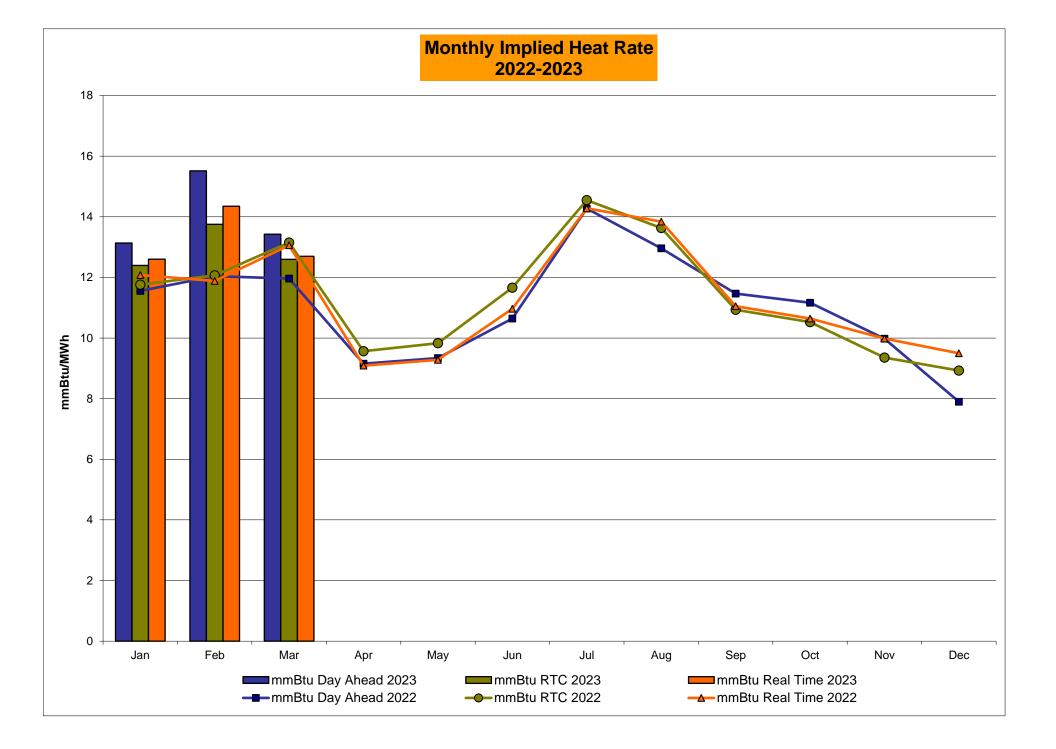

6.01<br>6.66<br>6.01<br>5.65<br>2.70<br>4.26<br>4.90<br>4.26<br>3.90<br>1.79<br>2.28<br>2.41<br>2.28<br>1.92         | 10.69<br>12.88<br>10.69<br>8.61<br>5.68<br>6.67<br>4.58<br>2.37<br>4.29<br>5.15<br>4.29<br>2.21         | 3.49<br>3.74<br>3.49<br>3.27<br>1.84<br>0.81<br>1.06<br>0.81<br>0.59<br>0.25<br>0.47<br>0.52<br>0.47         | 3.23<br>3.41<br>3.23<br>3.22<br>1.40<br>0.38<br>0.56<br>0.38<br>0.37<br>0.01<br>0.01<br>0.01 | 7.82<br>8.01<br>7.82<br>7.54<br>3.02<br>2.63<br>2.81<br>2.63<br>2.35<br>0.10<br>0.38<br>0.38<br>0.38                 | 36.64<br>36.89<br>36.64<br>34.02<br>22.15<br>23.83<br>24.09<br>23.83<br>21.21<br>12.80<br>11.54<br>11.73<br>11.54<br>8.92         |

## NYISO In City Energy Mitigation - AMP (NYC Zone) 2022 - 2023 Percentage of committed unit-hours mitigated









# NYISO LBMP ZONES



Market Mitigation and Analysis Prepared: 4/12/2023 10:54 AM

#### **Billing Codes for Chart C**

| Chart - C Category Name                   | Billing Code | Billing Category Name                                                              |
|-------------------------------------------|--------------|------------------------------------------------------------------------------------|
| Bid Production Cost Guarantee Balancing   | 81203        | Balancing NYISO Bid Production Cost Guarantee - Internal Units                     |
| Bid Production Cost Guarantee Balancing   | 81204        | Balancing NYISO Bid Production Cost Guarantee - External Units                     |
| Bid Production Cost Guarantee Balancing   | 81205        | Balancing NYISO Bid Production Cos