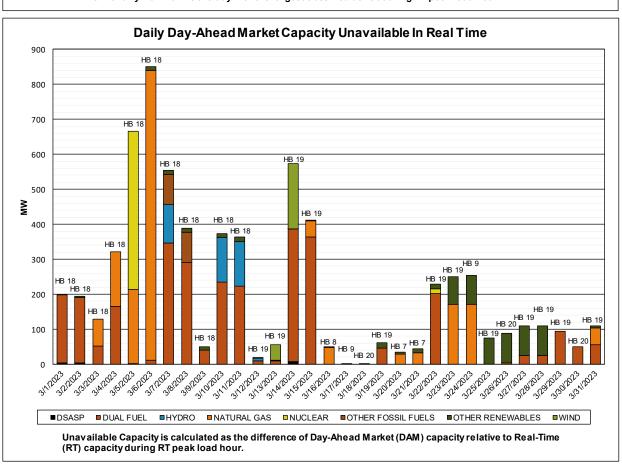

#### • Reliability Performance Metrics

- Alert State Declarations
- Major Emergency State Declarations
- IROL Exceedance Times
- Balancing Area Control Performance
- Reserve Activations
- Disturbance Recovery Times
- Load Forecasting Performance
- Wind Forecasting Performance
- Wind Performance and Curtailments
- BTM Solar Performance
- BTM Solar Forecasting Performance
- Net Wind and Solar Performance
- Net Load Forecasting Performance
- Net Load Ramp Trends
- DAM Capacity Unavailable
- Lake Erie Circulation and ISO Schedules