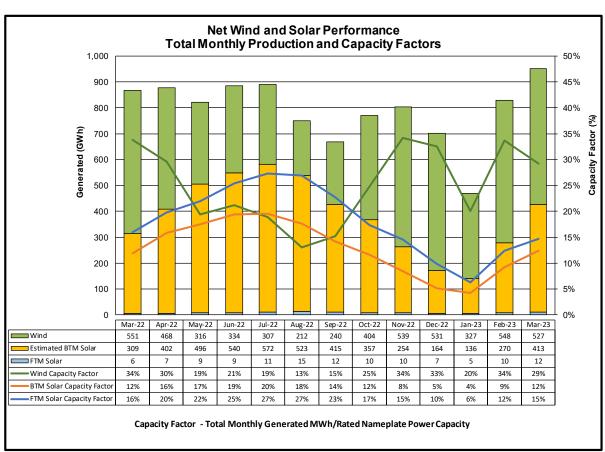

#### • Reliability Performance Metrics

- Alert State Declarations
- Major Emergency State Declarations
- IROL Exceedance Times
- Balancing Area Control Performance
- Reserve Activations
- Disturbance Recovery Times
- Load Forecasting Performance
- Wind Forecasting Performance
- Wind Performance and Curtailments
- BTM Solar Performance
- BTM Solar Forecasting Performance
- Net Wind and Solar Performance
- Net Load Forecasting Performance
- Net Load Ramp Trends
- DAM Capacity Unavailable
- Lake Erie Circulation and ISO Schedules

Installed Wind, Solar and Energy Storage Resource Nameplate Values:

| Land-Based Wind | Land-Based Wind Behind-the-Meter |        | Energy Storage |  |
|-----------------|----------------------------------|--------|----------------|--|
|                 | Solar                            | Solar  | Resource (ESR) |  |
| 2,424 MW        | 4,467 MW                         | 114 MW | 20 MW          |  |