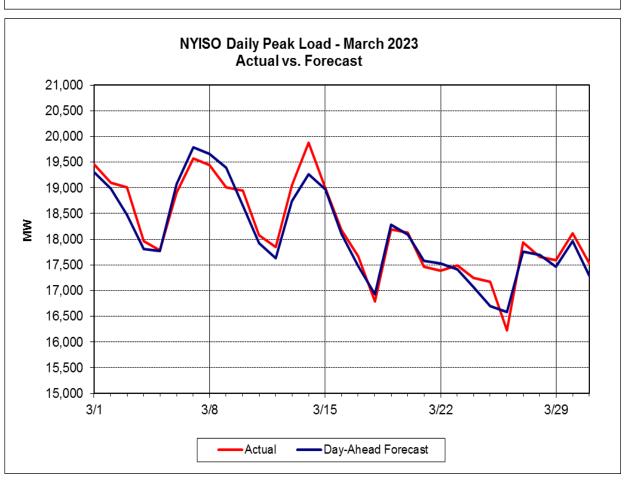

#### **March 2023 Operations Performance Highlights**

- March 2023 peak load of 19,881 MW occurred on 03/14/2023 HB 19
- Winter 2022-2023 capability period peak load to date of 23,369 MW occurred on 02/03/2023 HB 18
- All-time winter capability period peak load of 25,738 MW occurred on 01/07/2014 HB 18
- 20.2 hours of Thunderstorm Alerts were declared
- 0 hours of NERC TLR level 3 curtailment
- NYISO began securing Holtsville-West Yaphank 69kV (#69-853) facility in the Real-Time Market on 03/02/2023 and in the Day-Ahead Market execution occurring on 03/03/2023 for the 03/04/2023 market day.