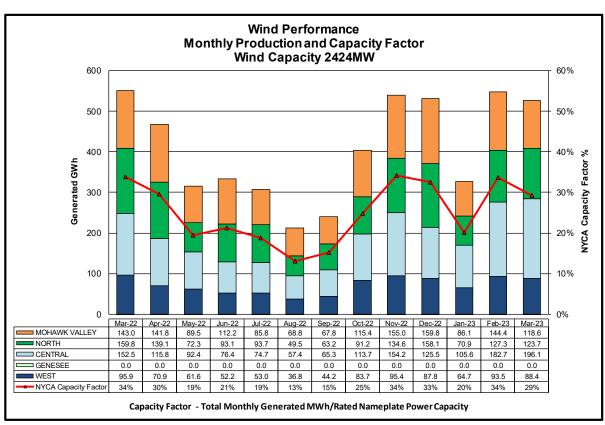

#### • Reliability Performance Metrics

- Alert State Declarations
- Major Emergency State Declarations
- IROL Exceedance Times
- Balancing Area Control Performance
- Reserve Activations
- Disturbance Recovery Times
- Load Forecasting Performance
- Wind Forecasting Performance
- Wind Performance and Curtailments
- BTM Solar Performance
- BTM Solar Forecasting Performance
- Net Wind and Solar Performance
- Net Load Forecasting Performance
- Net Load Ramp Trends
- DAM Capacity Unavailable
- Lake Erie Circulation and ISO Schedules

Installed Wind, Solar and Energy Storage Resource Nameplate Values:

| Land-Based Wind | Land-Based Wind Behind-the-Meter |        | Energy Storage |  |
|-----------------|----------------------------------|--------|----------------|--|
|                 | Solar                            | Solar  | Resource (ESR) |  |
| 2,424 MW        | 4,467 MW                         | 114 MW | 20 MW          |  |