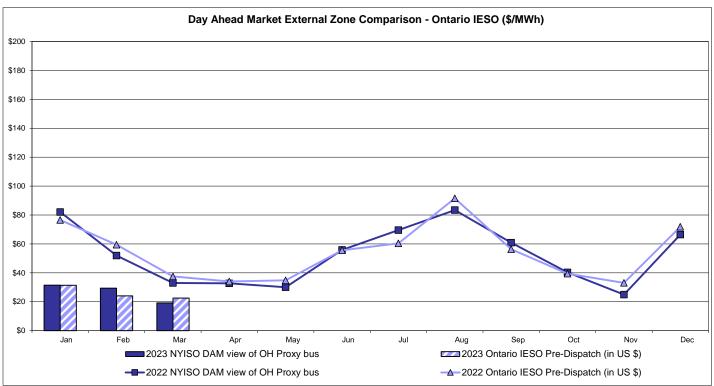

#### Broader Regional Market Performance Metrics

- PAR Interconnection Congestion Coordination Monthly Value
- PAR Interconnection Congestion Coordination Daily Value
- Regional Generation Congestion Coordination Monthly Value
- Regional Generation Congestion Coordination Daily Value
- Regional RT Scheduling PJM Monthly Value
- Regional RT Scheduling PJM Daily Value