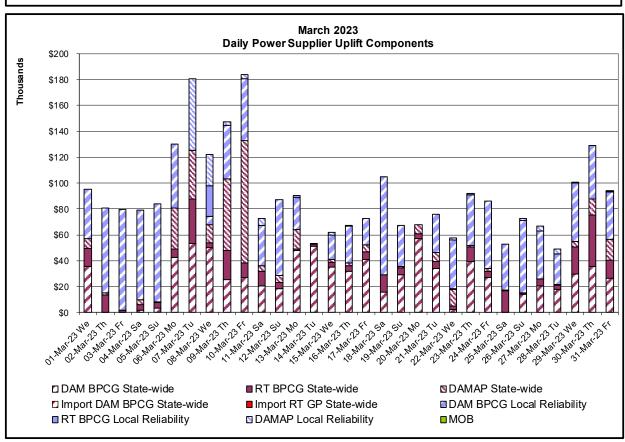

#### Market Performance Metrics

- Monthly Statewide Uplift Components and Rate
- RTM Congestion Residuals Monthly Trend
- RTM Congestion Residuals Daily Costs
- RTM Congestion Residuals Event Summary
- RTM Congestion Residuals Cost Categories
- DAM Congestion Residuals Monthly Trend
- DAM Congestion Residuals Daily Costs
- DAM Congestion Residuals Cost Categories
- NYCA Unit Uplift Components Monthly Trend
- NYCA Unit Uplift Components Daily Costs
- Local Reliability Costs Monthly Trend & Commitment Hours
- TCC Monthly Clearing Price with DAM Congestion
- ICAP Spot Market Clearing Price
- UCAP Awards