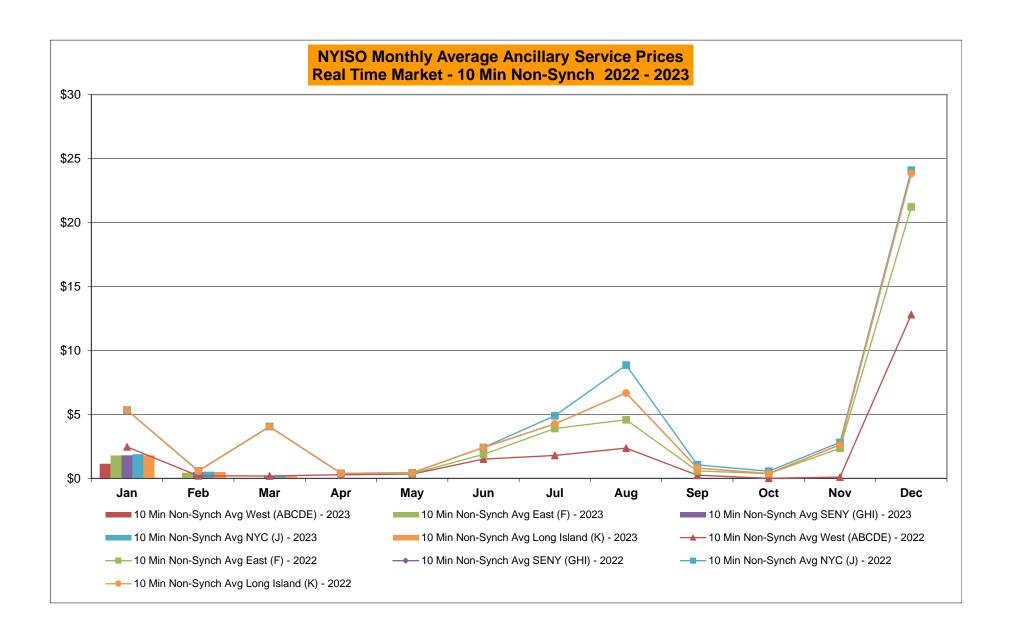

|           |            | -        | Sep-23           |           |                  |            |                  | _             | Sep-23<br>Oct-23 |           |                  |            |                  |
|        | Nov-23           |           |                  |           |            | -        | Oct-23<br>Nov-23 |           |                  |            |                  | _             | Nov-23           |           |                  |            |                  |
|        | Dec-23           |           |                  |           |            | $\dashv$ | Dec-23           |           |                  |            |                  | _             | Dec-23           |           |                  |            |                  |































#### NYISO Markets Ancillary Services Statistics - Unweighted Price (\$/MWH) - DAM

| 2023                                                                                                                                                                                                                                                                                                                                                           | <u>January</u>                                                                                                     | <u>February</u>                                                                                                   | <u>March</u>                                                                                         | <u>April</u>