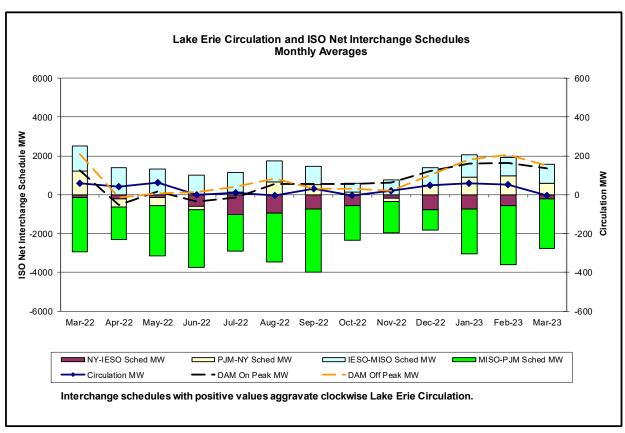

#### • Reliability Performance Metrics

- Alert State Declarations
- Major Emergency State Declarations
- IROL Exceedance Times
- Balancing Area Control Performance
- Reserve Activations
- Disturbance Recovery Times
- Load Forecasting Performance
- Wind Forecasting Performance
- Wind Performance and Curtailments
- BTM Solar Performance
- BTM Solar Forecasting Performance
- Net Wind and Solar Performance
- Net Load Forecasting Performance
- Net Load Ramp Trends
- DAM Capacity Unavailable
- Lake Erie Circulation and ISO Schedules