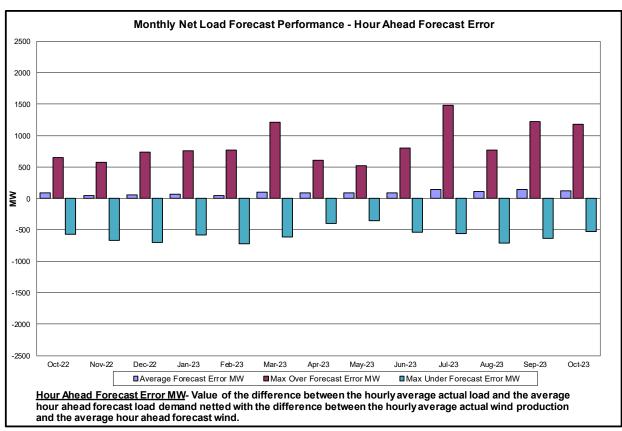

#### Reliability Performance Metrics

- Alert State Declarations
- Major Emergency State Declarations
- IROL Exceedance Times
- Balancing Area Control Performance
- Reserve Activations
- Disturbance Recovery Times
- Load Forecasting Performance
- Wind Forecasting Performance
- Wind Performance and Curtailments
- BTM Solar Performance
- BTM Solar Forecasting Performance
- Net Wind and Solar Performance
- Net Load Forecasting Performance
- Net Load Ramp Trends
- DAM Capacity Unavailable
- Lake Erie Circulation and ISO Schedules