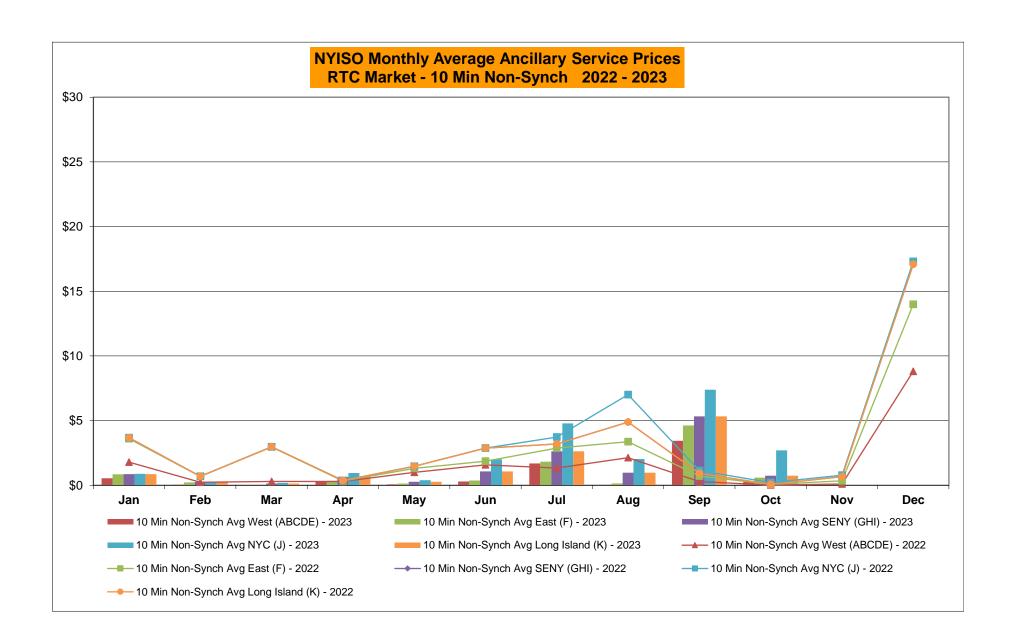

|              | Sep-23<br>Oct-23 | 4,973<br>3,267 | 1,793<br>1,253 | 1,560           |           |             | Sep-23<br>Oct-23 | 36,069<br>33,382 |           |            | 11,426<br>12,051 |
|        | Nov-23           | 4,049          | 1,107          | 1,075          | 545              |              | Nov-23           |                | 1,233          | 1,360           | 425       |             | Nov-23           | 33,362           | 10,038    | 30,030     | 12,001           |
|        | Dec-23           |                |                |                | +                | —            | Dec-23           |                |                |                 |           |             | Dec-23           |                  |           |            |                  |































## NYISO Markets Ancillary Services Statistics - Unweighted Price (\$/MWH) - DAM

| 2023                             | <u>January</u> | <u>February</u> | <u>March</u> | <u>April</u> | <u>May</u>  | <u>June</u> | <u>July</u> | <u>August</u> | <u>September</u> | <u>October</u> | November | <u>December</u> |
|----------------------------------|----------------|-----------------|--------------|--------------|-------------|-------------|-------------|---------------|------------------|----------------|----------|-----------------|
| Day Ahead Market                 |                |                 |              |              |             |             |             |               |                  |                |          |                 |
| 10 Min Spin Long Island