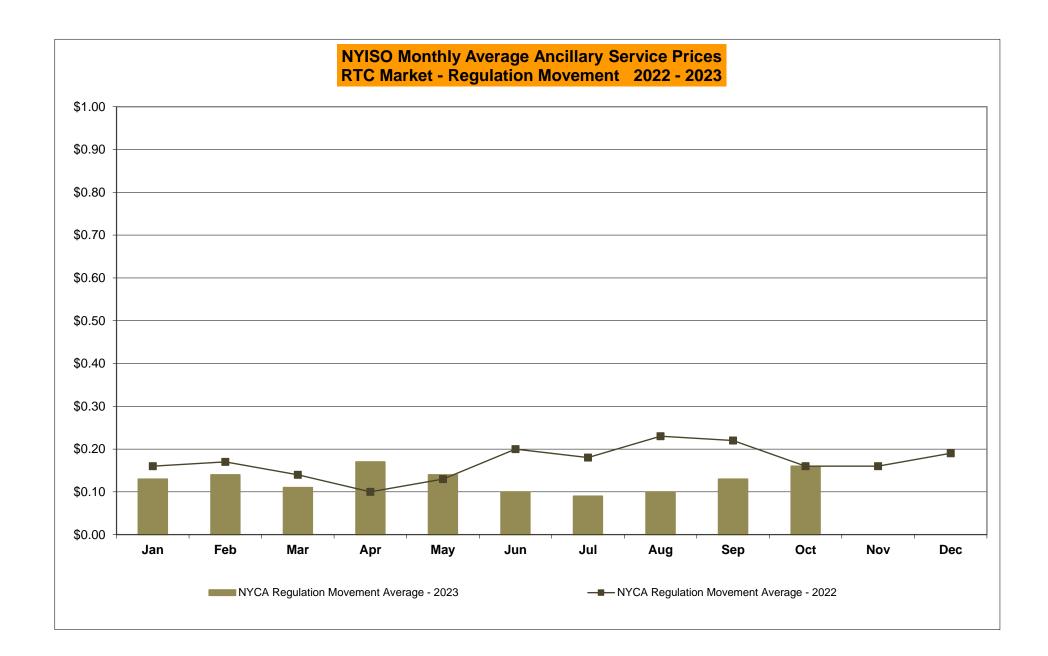

| Sep-23<br>Oct-23 | 4,973<br>3,267 | 1,793<br>1,253 | 1,560           |           |             | Sep-23<br>Oct-23 | 36,069<br>33,382 |           |            | 11,426<br>12,051 |
|        | Nov-23           | 4,049          | 1,107          | 1,075          | 545              |              | Nov-23           |                | 1,233          | 1,360           | 425       |             | Nov-23           | 33,362           | 10,038    | 30,030     | 12,001           |
|        | Dec-23           |                |                |                | +                | —            | Dec-23           |                |                |                 |           |             | Dec-23           |                  |           |            |                  |































## NYISO Markets Ancillary Services Statistics - Unweighted Price (\$/MWH) - DAM

| 2023                             | <u>January</u> | <u>February</u> | <u>March</u> | <u>April</u> | <u>May</u>  | <u>June</u> | <u>July</u> | <u>August</u> | <u>September</u> | <u>October</u> | November | <u>December</u> |
|----------------------------------|----------------|-----------------|--------------|--------------|-------------|-------------|-------------|---------------|------------------|----------------|----------|-----------------|
| Day Ahead Market                 |                |                 |              |              |             |             |             |               |                  |                |          |                 |
| 10 Min Spin Long Island (K)