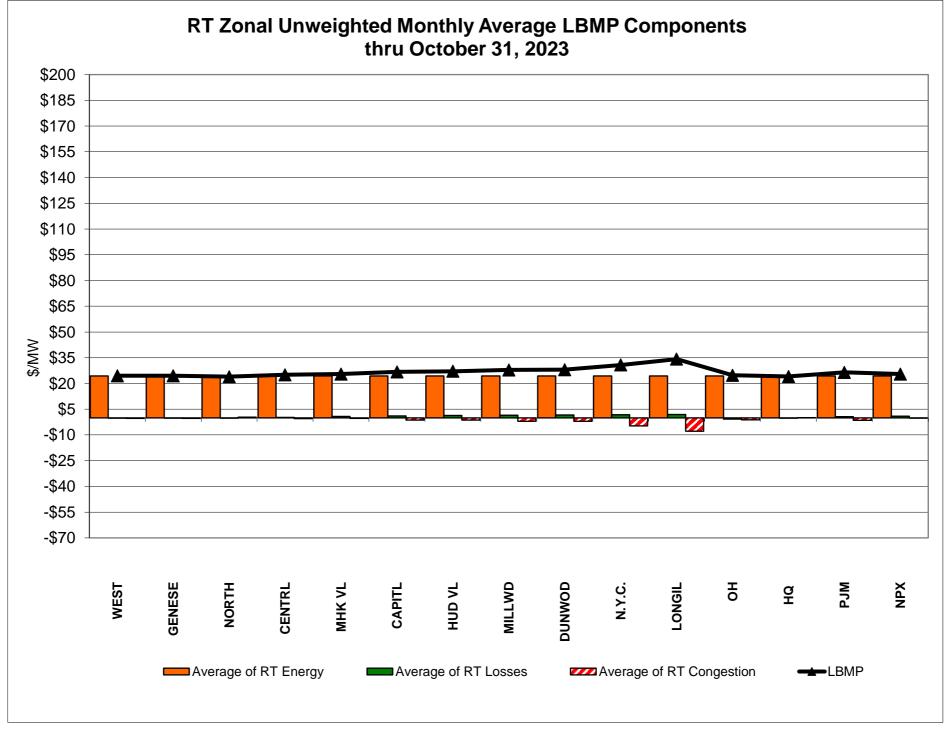

| Real-Time Balancing Market Congestion Residual (Uplift Cost) Categories                                                                                                                                                                                                                                 |                                  |                                                                                                          |                                                                             |  |  |  |
|---------------------------------------------------------------------------------------------------------------------------------------------------------------------------------------------------------------------------------------------------------------------------------------------------------|----------------------------------|----------------------------------------------------------------------------------------------------------|-----------------------------------------------------------------------------|--|--|--|
| Category Storm Watch                                                                                                                                                                                                                                                                                    | <u>Cost Assignment</u><br>Zone J | <u>Events Types</u><br>Thunderstorm Alert (TSA)                                                          | <u>Event Examples</u><br>TSA Activations                                    |  |  |  |
| Transmission Outage Mismatch                                                                                                                                                                                                                                                                            | Market-wide                      | Changes in DAM to RTM transfers related to transmission outage mismatch                                  | Forced Line Outage,<br>Unit AVR Outages<br>Early Line Return from<br>Outage |  |  |  |
| Interface/Facility Rerate - NYISO Security                                                                                                                                                                                                                                                              | Market-wide                      | Changes in DAM to RTM transfers not related to transmission outage                                       | Interface/Facility Rerates<br>due to RTM voltages                           |  |  |  |
| Interface Rerate - External Security                                                                                                                                                                                                                                                                    | Market-wide                      | Changes in DAM to RTM transfers related to External Control Area Security Events                         | TLR Events,<br>External Transaction<br>Curtailments                         |  |  |  |
| Unscheduled Loop Flows                                                                                                                                                                                                                                                                                  | Market-wide                      | Changes in DAM to RTM<br>unscheduled loop flows impacting<br>NYISO Interface transmission<br>constraints | DAM to RTM Lake Erie<br>Loop Flows exceeding +/<br>125 MW                   |  |  |  |
| M2M Settlement                                                                                                                                                                                                                                                                                          | Market-wide                      | Settlement result inclusive of coordinated redispatch and Ramapo flowgates                               |                                                                             |  |  |  |
| Monthly Balancing Market Congestion Report Assumptions/Notes                                                                                                                                                                                                                                            |                                  |                                                                                                          |                                                                             |  |  |  |
| 1) Storm Watch Costs are identified as daily total uplift costs 2) Days with a value of BMCR less M2M Settlement of \$100K/HR, shortfall of \$200K/Day or more, or surplus of \$100K/Day or more are investigated. 3) Uplift costs associated with multiple event types are apportioned equally by hour |                                  |                                                                                                          |                                                                             |  |  |  |