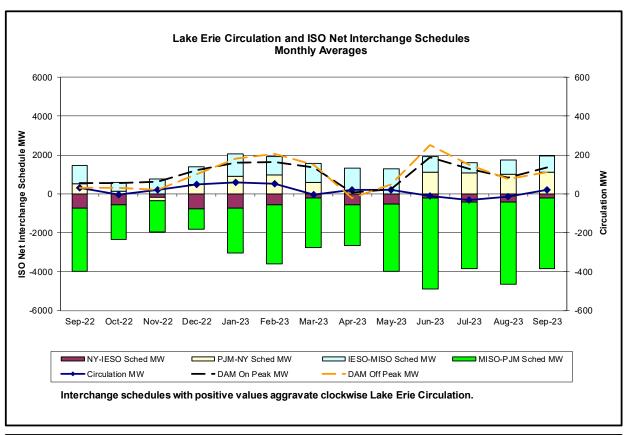

#### Reliability Performance Metrics

- Alert State Declarations
- Major Emergency State Declarations
- IROL Exceedance Times
- Balancing Area Control Performance
- Reserve Activations
- Disturbance Recovery Times
- Load Forecasting Performance
- Wind Forecasting Performance
- Wind Performance and Curtailments
- BTM Solar Performance
- BTM Solar Forecasting Performance
- Net Wind and Solar Performance
- Net Load Forecasting Performance
- Net Load Ramp Trends
- DAM Capacity Unavailable
- Lake Erie Circulation and ISO Schedules