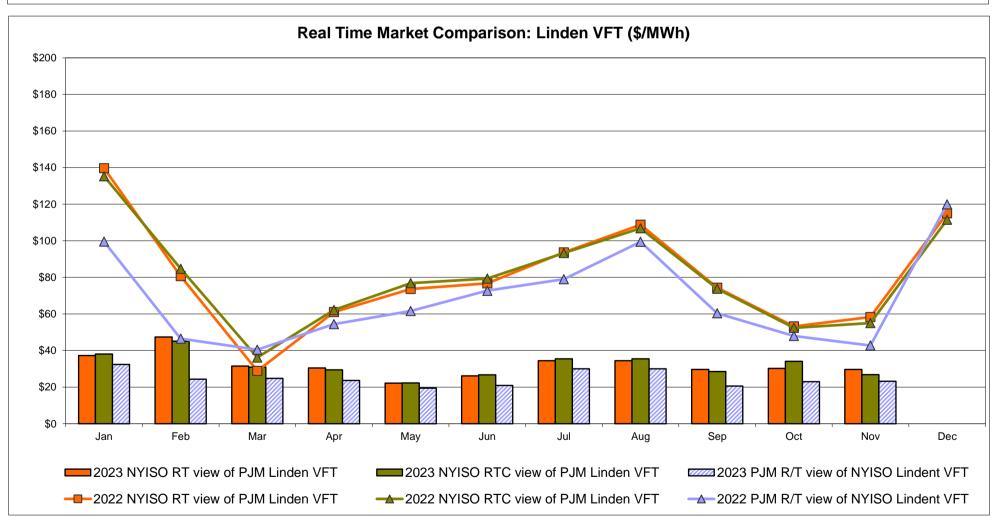

US

HOEP: Hourly Ontario Energy Price Pre-Dispatch: Projected Energy Price

#### External Controllable Line: Cross Sound Cable (New England)





#### Note:

ISO-NE Forecast is an advisory posting @ 18:00 day before.

The DAM and R/T prices at the Shorham 13899 interface are used for ISO-NE.

The DAM and R/T prices at the CSC interface are used for NYISO.

#### External Controllable Line: Northport - Norwalk (New England)





#### Note:

ISO-NE Forecast is an advisory posting @ 18:00 day before.

The DAM and R/T prices at the Northport 138 interface are used for ISO-NE.

The DAM and R/T prices at the 1385 interface are used for NYISO.

## **External Controllable Line: Neptune (PJM)**





#### **External Comparison Hydro-Quebec**





#### External Controllable Line: Linden VFT (PJM)





#### **External Controllable Line: Hudson (PJM)**





#### **NYISO Real Time Price Correction Statistics**

| 2023                                                                                                                                                                                                                                                                                                                                                                                                                                                                                                           |