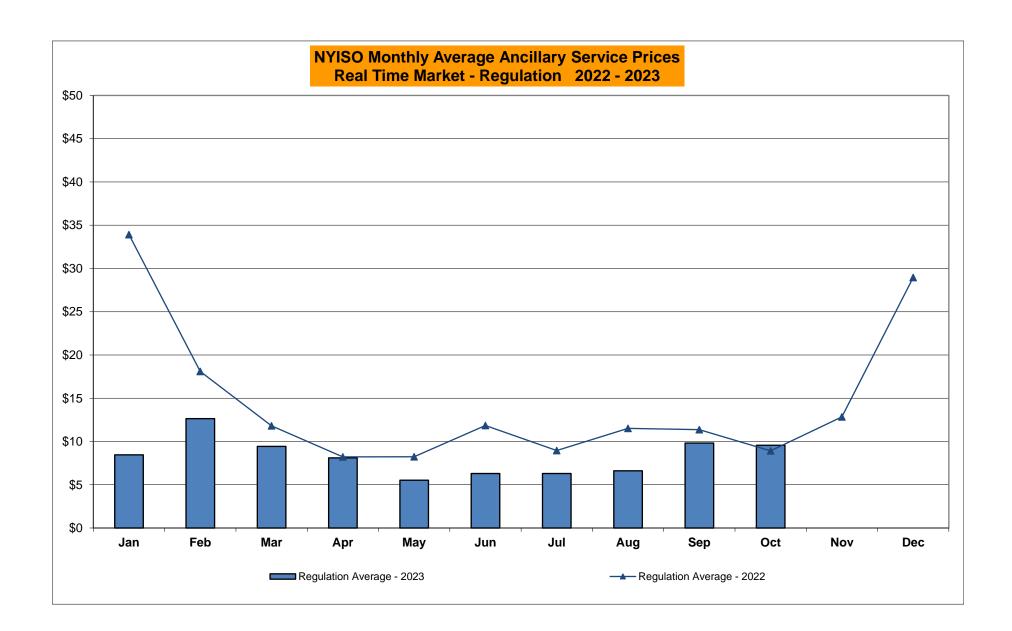

#### Reliability Performance Metrics

- Alert State Declarations
- Major Emergency State Declarations
- IROL Exceedance Times
- Balancing Area Control Performance
- Reserve Activations
- Disturbance Recovery Times
- Load Forecasting Performance
- Wind Forecasting Performance
- Wind Performance and Curtailments
- BTM Solar Performance
- BTM Solar Forecasting Performance
- Net Wind and Solar Performance
- Net Load Forecasting Performance
- Net Load Ramp Trends
- DAM Capacity Unavailable
- Lake Erie Circulation and ISO Schedules