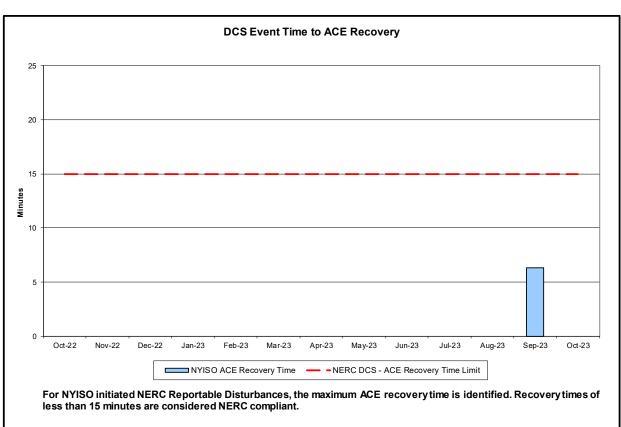

#### Reliability Performance Metrics

- Alert State Declarations
- Major Emergency State Declarations
- IROL Exceedance Times
- Balancing Area Control Performance
- Reserve Activations
- Disturbance Recovery Times
- Load Forecasting Performance
- Wind Forecasting Performance
- Wind Performance and Curtailments
- BTM Solar Performance
- BTM Solar Forecasting Performance
- Net Wind and Solar Performance
- Net Load Forecasting Performance
- Net Load Ramp Trends
- DAM Capacity Unavailable
- Lake Erie Circulation and ISO Schedules