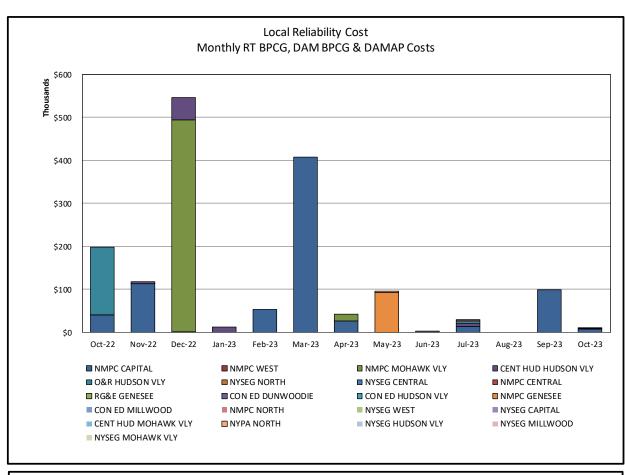

#### Market Performance Metrics

- Monthly Statewide Uplift Components and Rate
- RTM Congestion Residuals Monthly Trend
- RTM Congestion Residuals Daily Costs
- RTM Congestion Residuals Event Summary
- RTM Congestion Residuals Cost Categories
- DAM Congestion Residuals Monthly Trend
- DAM Congestion Residuals Daily Costs
- DAM Congestion Residuals Cost Categories
- NYCA Unit Uplift Components Monthly Trend
- NYCA Unit Uplift Components Daily Costs
- Local Reliability Costs Monthly Trend & Commitment Hours
- TCC Monthly Clearing Price with DAM Congestion
- ICAP Spot Market Clearing Price
- UCAP Awards