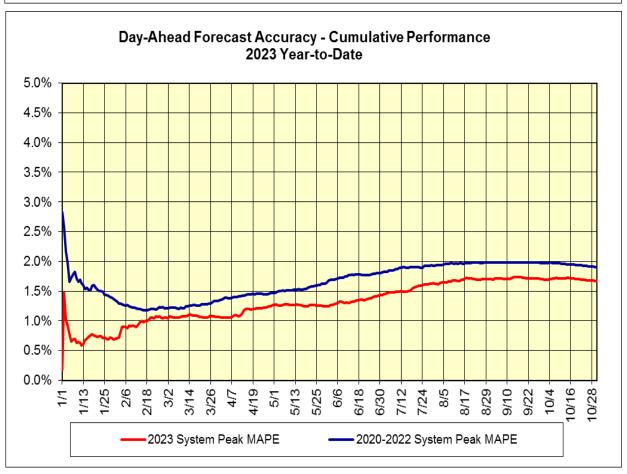

| 81314               | Emergency Energy Sales                                                             |
| Residuals DAM                             | 81301               | Day Ahead Market Energy Residual                                                   |
| Residuals DAM                             | 81303               | Day Ahead Market Loss Residual                                                     |
| Residuals DAM                             | 81308               | Day Ahead Market Energy Residual                                                   |
| Residuals DAM                             | 81310               | Day Ahead Market Loss Residual                                                     |

Market Mitigation and Analysis Prepared: 11/8/2023 3:49 PM









## Summary Description of Regulatory Filings, Investigations, Rulemakings and Related Orders in NYISO Matters – October 2023

| Filing<br>Date | Filing Summary                                                                                                                                                                                                                                              | Docket                      | Order Summary                                                                                                                                                                                                             | Order<br>Date |
|----------------|-------------------------------------------------------------------------------------------------------------------