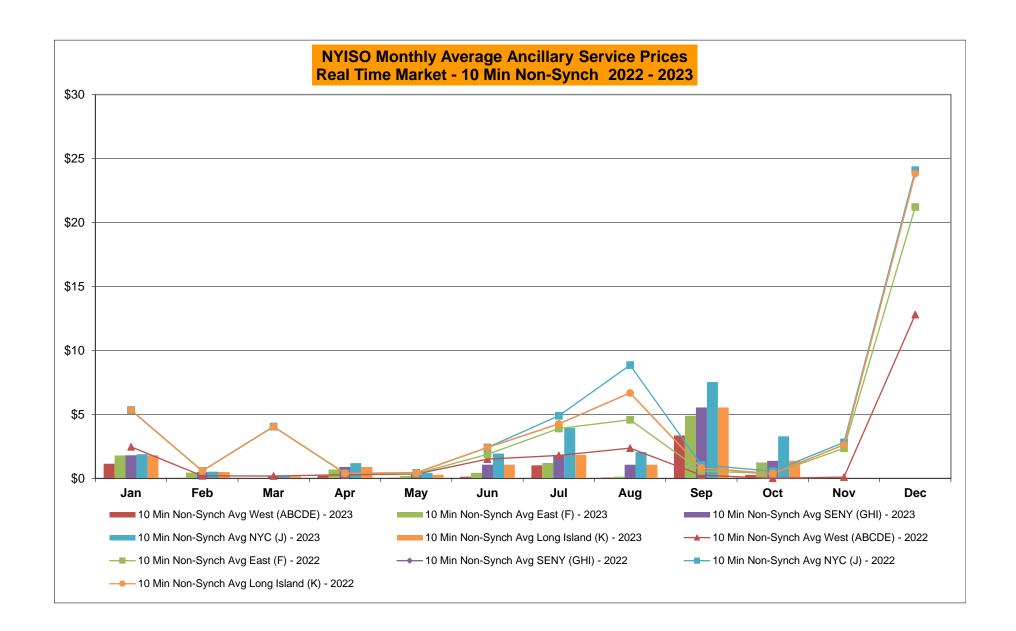

| Sep-23<br>Oct-23 | 4,973<br>3,267 | 1,793<br>1,253 | 1,560           |           |             | Sep-23<br>Oct-23 | 36,069<br>33,382 |           |            | 11,426<br>12,051 |
|        | Nov-23           | 4,049          | 1,107          | 1,075          | 545              |              | Nov-23           |                | 1,233          | 1,360           | 425       |             | Nov-23           | 33,362           | 10,038    | 30,030     | 12,001           |
|        | Dec-23           |                |                |                | +                | —            | Dec-23           |                |                |                 |           |             | Dec-23           |                  |           |            |                  |































## NYISO Markets Ancillary Services Statistics - Unweighted Price (\$/MWH) - DAM

| 2023                             | <u>January</u> | <u>February</u> | <u>March</u> | <u>April</u> | <u>May</u>  | <u>June</u> | <u>July</u> | <u>August</u> | <u>September</u> | <u>October</u> | November | <u>December</u> |
|----------------------------------|----------------|-----------------|--------------|--------------|-------------|-------------|-------------|---------------|------------------|----------------|----------|-----------------|
| Day Ahead Market                 |                |                 |              |              |             |             |             |               |                  |                |          |                 |
| 10 Min Spin Long Island (K)