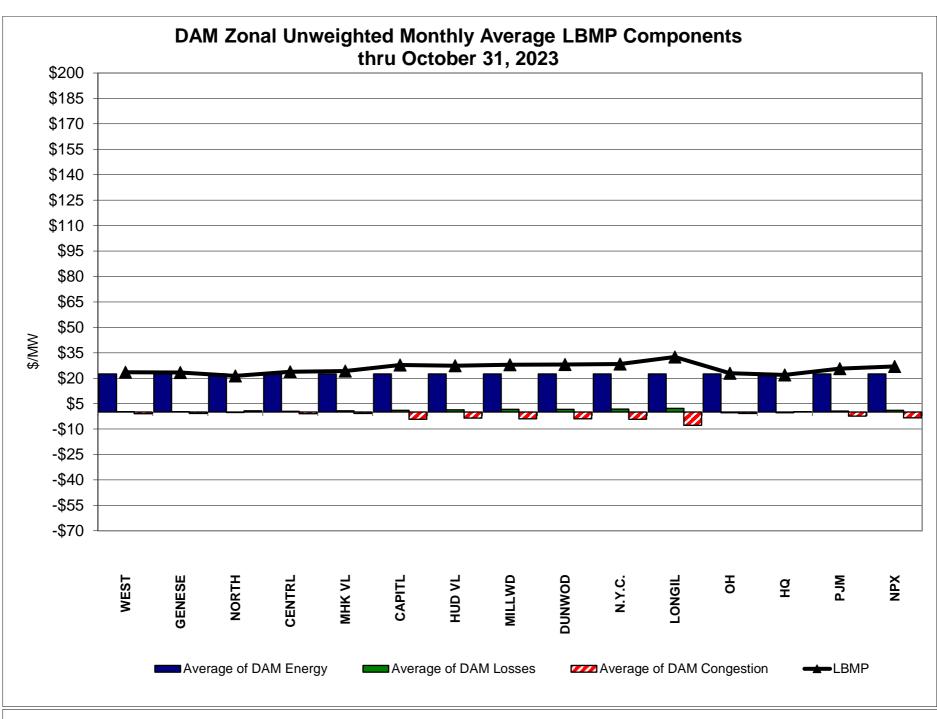

DAM residuals consist of both energy and loss revenue collections and payments. By design, there is a net over collection of revenues due to the difference between the marginal losses paid to generation and the average losses charged to loads.