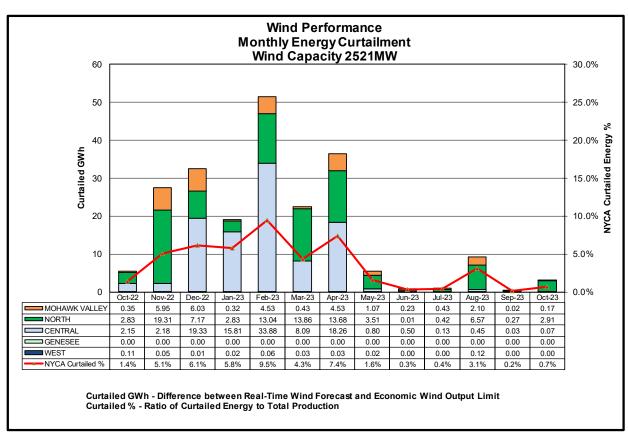

Installed Wind, Solar and Energy Storage Resource Nameplate Values:

| Land-Based Wind Behind-the-Meter |          | Front-of-the-Meter | Energy Storage |  |
|----------------------------------|----------|--------------------|----------------|--|
|                                  | Solar    | Solar              | Resource (ESR) |  |
| 2,521 MW                         | 4,959 MW | 174 MW             | 63 MW          |  |