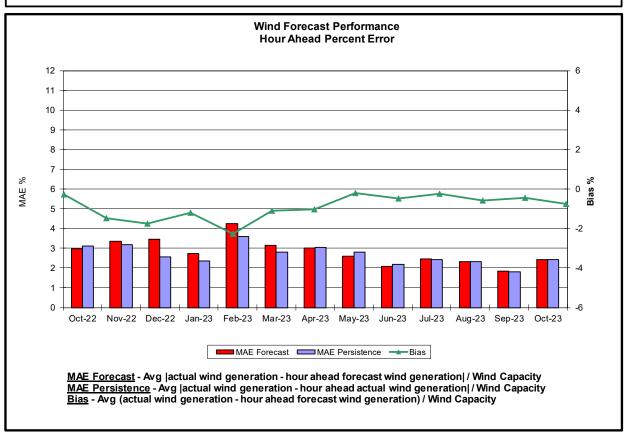

#### Reliability Performance Metrics

- Alert State Declarations
- Major Emergency State Declarations
- IROL Exceedance Times
- Balancing Area Control Performance
- Reserve Activations
- Disturbance Recovery Times
- Load Forecasting Performance
- Wind Forecasting Performance
- Wind Performance and Curtailments
- BTM Solar Performance
- BTM Solar Forecasting Performance
- Net Wind and Solar Performance
- Net Load Forecasting Performance
- Net Load Ramp Trends
- DAM Capacity Unavailable
- Lake Erie Circulation and ISO Schedules