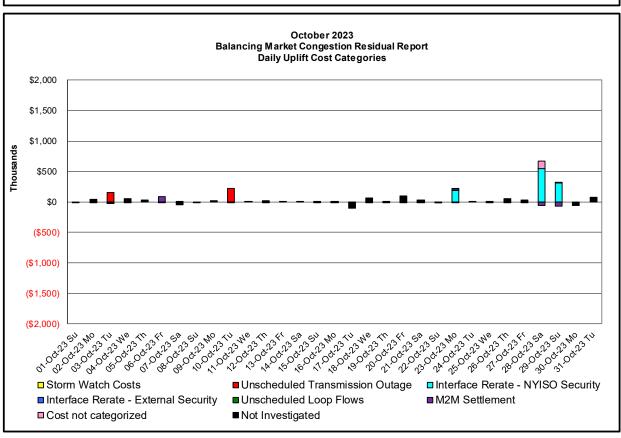

| Real-Time Balancing Market Congestion Residual (Uplift Cost) Categories                                                                                                                                                                                                                                 |                                  |                                                                                                          |                                                                             |  |  |  |
|---------------------------------------------------------------------------------------------------------------------------------------------------------------------------------------------------------------------------------------------------------------------------------------------------------|----------------------------------|----------------------------------------------------------------------------------------------------------|-----------------------------------------------------------------------------|--|--|--|
| Category Storm Watch                                                                                                                                                                                                                                                                                    | <u>Cost Assignment</u><br>Zone J | <u>Events Types</u><br>Thunderstorm Alert (TSA)                                                          | <u>Event Examples</u><br>TSA Activations                                    |  |  |  |
| Transmission Outage Mismatch                                                                                                                                                                                                                                                                            | Market-wide                      | Changes in DAM to RTM transfers related to transmission outage mismatch                                  | Forced Line Outage,<br>Unit AVR Outages<br>Early Line Return from<br>Outage |  |  |  |
| Interface/Facility Rerate - NYISO Security                                                                                                                                                                                                                                                              | Market-wide                      | Changes in DAM to RTM transfers not related to transmission outage                                       | Interface/Facility Rerates<br>due to RTM voltages                           |  |  |  |
| Interface Rerate - External Security                                                                                                                                                                                                                                                                    | Market-wide                      | Changes in DAM to RTM transfers related to External Control Area Security Events                         | TLR Events,<br>External Transaction<br>Curtailments                         |  |  |  |
| Unscheduled Loop Flows                                                                                                                                                                                                                                                                                  | Market-wide                      | Changes in DAM to RTM<br>unscheduled loop flows impacting<br>NYISO Interface transmission<br>constraints | DAM to RTM Lake Erie<br>Loop Flows exceeding +/<br>125 MW                   |  |  |  |
| M2M Settlement                                                                                                                                                                                                                                                                                          | Market-wide                      | Settlement result inclusive of coordinated redispatch and Ramapo flowgates                               |                                                                             |  |  |  |
| Monthly Balancing Market Congestion Report Assumptions/Notes                                                                                                                                                                                                                                            |                                  |                                                                                                          |                                                                             |  |  |  |
| 1) Storm Watch Costs are identified as daily total uplift costs 2) Days with a value of BMCR less M2M Settlement of \$100K/HR, shortfall of \$200K/Day or more, or surplus of \$100K/Day or more are investigated. 3) Uplift costs associated with multiple event types are apportioned equally by hour |                                  |                                                                                                          |                                                                             |  |  |  |