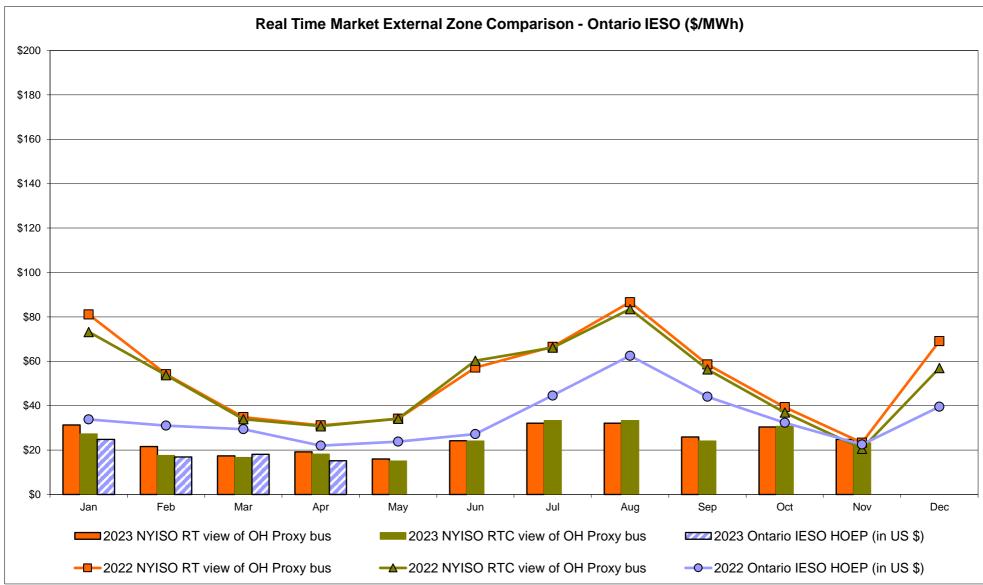

mport/Export)  Zone M  21.99 8.01           | <b>Zone P</b> 25.58  7.92 | <b>ENGLAND Zone N</b> 26.92  8.19 | SOUND<br>CABLE<br>Controllable<br>Line<br>38.50<br>37.17 | NORWALK<br>Controllable<br>Line<br>28.82<br>8.88 | 29.19<br>9.36                         | 27.77<br>8.55                         | 28.20<br>9.02                         | Controllable<br>Line<br>21.37<br>8.75 |

Market Mitigation and Analysis Prepared: 11/8/2023 3:49 PM

<sup>\*</sup> Straight LBMP averages

















## **External Comparison ISO-New England**





#### **External Comparison PJM**



■2023 NYISO RT view of PJM Proxy bus

----2022 NYISO RT view of PJM Proxy bus

- 2022 NYISO RTC view of PJM Proxy bus

2023 PJM R/T view of NYISO

-0-2022 PJM R/T view of NYISO

## **External Comparison Ontario IESO**





Notes: Exchange factor used for October 2023 was to US

HOEP: Hourly Ontario Energy Price Pre-Dispatch: Projected Energy Price

#### External Controllable Line: Cross Sound Cable (New England)





#### Note:

ISO-NE Forecast is an advisory posting @ 18:00 day before.

The DAM and R/T prices at the Shorham 13899 interface are used for ISO-NE.

The DAM and R/T prices at the CSC interface are used for NYISO.

#### External Controllable Line: Northport - Norwalk (New England)





#### Note:

ISO-NE Forecast is an advisory posting @ 18:00 day before.

The DAM and R/T prices at the Northport 138 interface are used for ISO-NE.

The DAM and R/T prices at the 1385 interface are used for NYISO.

## **External Controllable Line: Neptune (PJM)**





#### **External Comparison Hydro-Quebec**