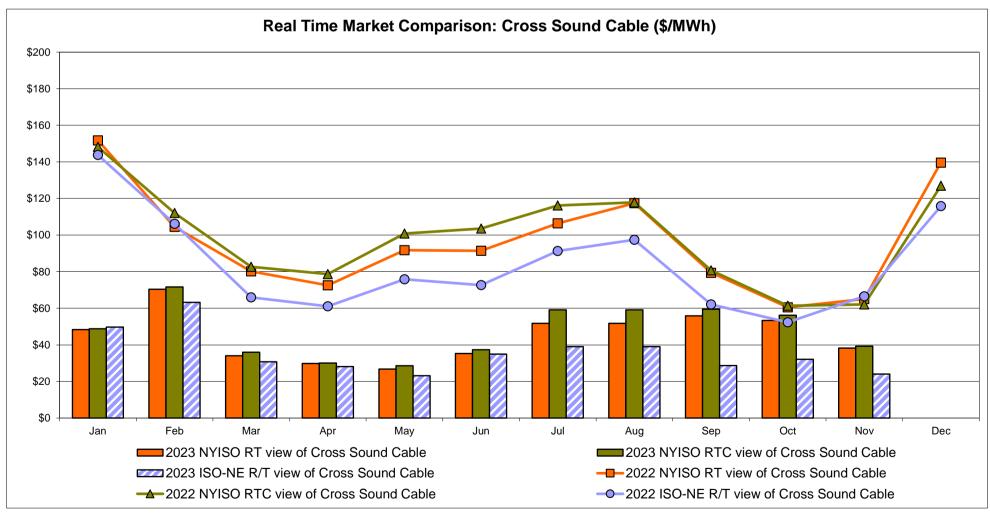

ne<br>28.82<br>8.88 | 29.19<br>9.36                         | 27.77<br>8.55                         | 28.20<br>9.02                         | Controllable<br>Line<br>21.37<br>8.75 |

Market Mitigation and Analysis Prepared: 11/8/2023 3:49 PM

<sup>\*</sup> Straight LBMP averages

















## **External Comparison ISO-New England**





#### **External Comparison PJM**



■2023 NYISO RT view of PJM Proxy bus

----2022 NYISO RT view of PJM Proxy bus

- 2022 NYISO RTC view of PJM Proxy bus

2023 PJM R/T view of NYISO

-0-2022 PJM R/T view of NYISO

## **External Comparison Ontario IESO**





Notes: Exchange factor used for October 2023 was to US

HOEP: Hourly Ontario Energy Price Pre-Dispatch: Projected Energy Price

#### External Controllable Line: Cross Sound Cable (New England)





#### Note:

ISO-NE Forecast is an advisory posting @ 18:00 day before.

The DAM and R/T prices at the Shorham 13899 interface are used for ISO-NE.

The DAM and R/T prices at the CSC interface are used for NYISO.

#### External Controllable Line: Northport - Norwalk (New England)





#### Note:

ISO-NE Forecast is an advisory posting @ 18:00 day before.

The DAM and R/T prices at the Northport 138 interface are used for ISO-NE.

The DAM and R/T prices at the 1385 interface are used for NYISO.

## **External Controllable Line: Neptune (PJM)**





#### **External Comparison Hydro-Quebec**





#### External Controllable Line: Linden VFT (PJM)





#### **External Controllable Line: Hudson (PJM)**





#### **NYISO Real Time Price Correction Statistics**

| 2023