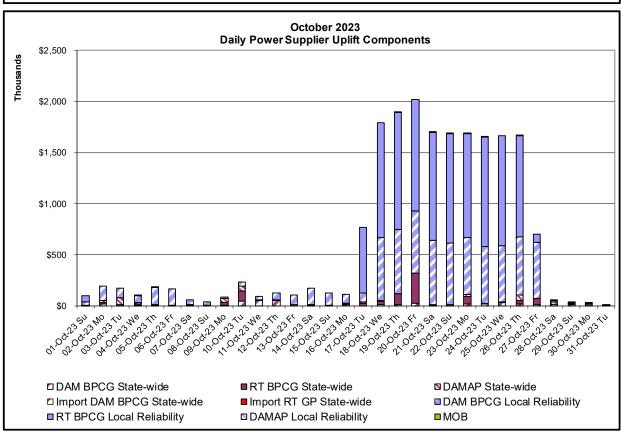

- 0.0 hours of Thunderstorm Alerts were declared
- 0.0 hours of NERC TLR level 3 curtailment
- Required regulatory work on Con Edison natural gas LDC system resulted in the need to run Astoria load pocket generation on liquid fuel for electric system reliability. While this work was coordinated to minimize the duration, it resulted in higher uplift than typical for October.
- An annular solar eclipse occurred on Saturday October 14th. Minimal impacts were observed due to significant obscuration from cloud cover. The estimated impact on BTM solar production over the peak of the eclipse was roughly 100MW.

## Market Performance Highlights October 2023

- LBMP for October is \$28.10/MWh; lower than the \$36.92/MWh in September 2023 and lower than \$53.11/MWh in October 2022.
  - Day Ahead Load Weighted LBMPs and Real Time Load Weighted LBMPs are lower compared to September.
- October 2023 average year-to-date monthly cost of \$39.44/MWh is a 56% decrease from \$89.47/MWh in October 2022.
- Average daily send out is 367 GWh/day in October; lower than 419 GWh/day in September 2023 and higher than 359 GWh/day in October 2022.
- Natural gas and distillate prices are lower compared to the previous month.
  - Natural Gas (Transco Z6 NY) was \$1.30/MMBtu, down from \$1.42/MMBtu in September.
  - Natural gas prices (Transco Z6 NY) are down 72.2% year-over-year.
  - Jet Kerosene Gulf Coast was \$21.41/MMBtu, down from \$23.03/MMBtu in September.
  - Ultra Low Sulfur No.2 Diesel NY Harbor was \$22.32/MMBtu, down from \$23.64/MMBtu in September.
  - Distillate prices are down 27.2% year-over-year.
- Uplift per MWh is higher compared to the previous month.
  - Uplift (not including NYISO cost of operations) is \$1.35/MWh; higher than (\$0.58)/MWh in September.
    - Local Reliability Share is \$1.44/MWh, higher than \$0.11/MWh in September.
    - Statewide Share is (\$0.09)/MWh, higher than (\$0.68)/MWh in September.
  - TSA \$ per NYC MWh is \$0.00/MWh.
  - Total uplift costs (Schedule 1 components including NYISO Cost of Operations) are higher than September.