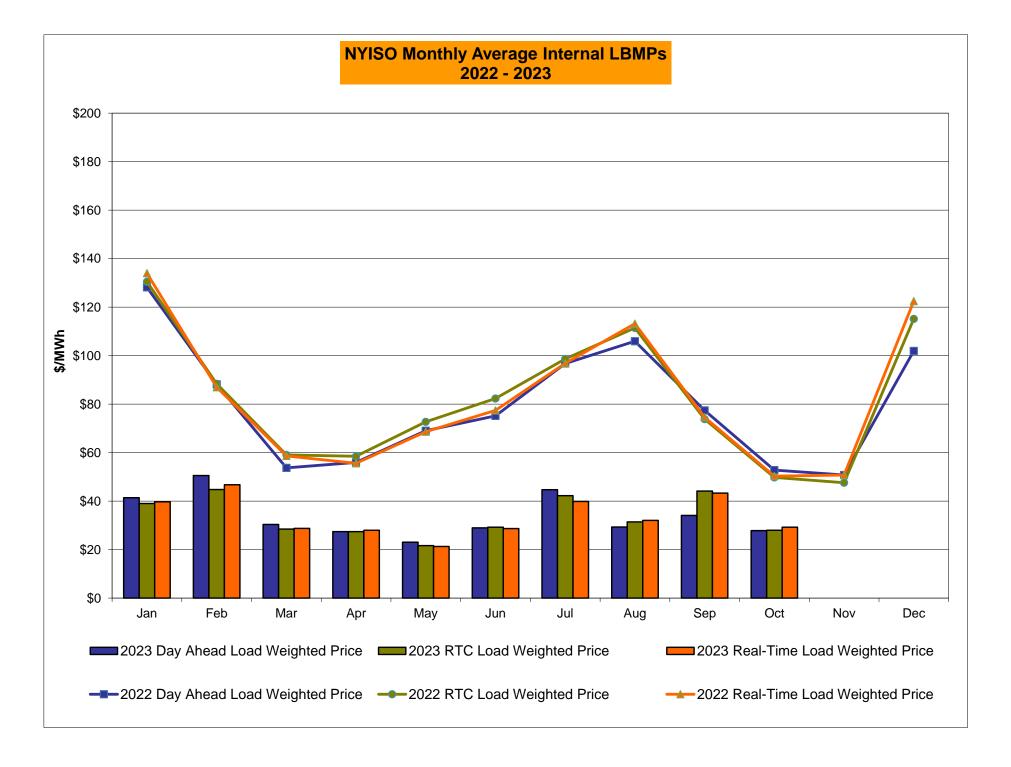

## Market Performance Highlights October 2023

- LBMP for October is \$28.10/MWh; lower than the \$36.92/MWh in September 2023 and lower than \$53.11/MWh in October 2022.
  - Day Ahead Load Weighted LBMPs and Real Time Load Weighted LBMPs are lower compared to September.
- October 2023 average year-to-date monthly cost of \$39.44/MWh is a 56% decrease from \$89.47/MWh in October 2022.
- Average daily send out is 367 GWh/day in October; lower than 419 GWh/day in September 2023 and higher than 359 GWh/day in October 2022.
- Natural gas and distillate prices are lower compared to the previous month.
  - Natural Gas (Transco Z6 NY) was \$1.30/MMBtu, down from \$1.42/MMBtu in September.
  - Natural gas prices (Transco Z6 NY) are down 72.2% year-over-year.
  - Jet Kerosene Gulf Coast was \$21.41/MMBtu, down from \$23.03/MMBtu in September.
  - Ultra Low Sulfur No.2 Diesel NY Harbor was \$22.32/MMBtu, down from \$23.64/MMBtu in September.
  - Distillate prices are down 27.2% year-over-year.
- Uplift per MWh is higher compared to the previous month.
  - Uplift (not including NYISO cost of operations) is \$1.35/MWh; higher than (\$0.58)/MWh in September.
    - Local Reliability Share is \$1.44/MWh, higher than \$0.11/MWh in September.
    - Statewide Share is (\$0.09)/MWh, higher than (\$0.68)/MWh in September.
  - TSA \$ per NYC MWh is \$0.00/MWh.
  - Total uplift costs (Schedule 1 components including NYISO Cost of Operations) are higher than September.

## NYISO Average Cost/MWh (Energy and Ancillary Services) \* from the LBMP Customer point of view

| 2023                                                                                                                                                                   | <u>January</u>                                                                     | <u>February</u>                                                                   | <u>March</u>                                                                      | <u>April</u>                                                                      | <u>May</u>                                                                        | <u>June</u>                                                                       | <u>July</u>                                                                       | <u>August</u>                                                                      | September                                                                         | <u>October</u>                                                                    | November                                                                          | <u>December</u>                                                                    |
|------------------------------------------------------------------------------------------------------------------------------------------------------------------------|------------------------------------------------------------------------------------|-----------------------------------------------------------------------------------|-----------------------------------------------------------------------------------|-----------------------------------------------------------------------------------|-----------------------------------------------------------------------------------|-----------------------------------------------------------------------------------|-----------------------------------------------------------------------------------|------------------------------------------------------------------------------------|-----------------------------------------------------------------------------------|-----------------------------------------------------------------------------------|-----------------------------------------------------------------------------------|------------------------------------------------------------------------------------|
| LBMP                                                                                                                                                                   | 42.10                                                                              | 55.47                                                                             | 31.11                                                                             | 28.07                                                                             | 23.13                                                                             | 29.85                                                                             | 45.70                                                                             | 29.95                                                                              | 36.92                                                                             | 28.10                                                                             |                                                                                   |                                                                                    |
| NTAC                                                                                                                                                                   | 2.82                                                                               | 1.15                                                                              | 1.39                                                                              | 1.72                                                                              | 1.38                                                                              | 1.62                                                                              | 1.79                                                                              | 1.74                                                                               | 1.19                                                                              | 1.43                                                                              |                                                                                   |                                                                                    |
| Reserve                                                                                                                                                                | 0.72                                                                               | 0.90                                                                              | 0.73                                                                              | 0.85                                                                              | 0.81                                                                              | 0.69                                                                              | 0.76                                                                              | 0.56                                                                               | 0.50                                                                              | 0.77                                                                              |                                                                                   |                                                                                    |
| Regulation                                                                                                                                                             | 0.09                                                                               | 0.13                                                                              | 0.13                                                                              | 0.15                                                                              | 0.12                                                                              | 0.10                                                                              | 0.10                                                                              | 0.09                                                                               | 0.08                                                                              | 0.18                                                                              |                                                                                   |                                                                                    |
| NYISO Cost of Operations                                                                                                                                               | 0.77                                                                               | 0.77                                                                              | 0.77                                                                              | 0.78                                                                              | 0.78                                                                              | 0.78                                                                              | 0.80                                                                              | 0.80                                                                               | 0.80                                                                              | 0.79                                                                              |                                                                                   |                                                                                    |
| FERC Fee Recovery                                                                                                                                                      | 0.08                                                                               | 0.09                                                                              | 0.09                                                                              | 0.10                                                                              | 0.10                                                                              | 0.09                                                                              | 0.06                                                                              | 0.07                                                                               | 0.08                                                                              | 0.09                                                                              |                                                                                   |                                                                                    |
| Uplift                                                                                                                                                                 | (0.38)                                                                             | (0.27)                                                                            | (0.00)                                                                            | (0.34)                                                                            | (0.13)                                                                            | 0.09                                                                              | (0.43)                                                                            | 0.16                                                                               | (0.58)                                                                            | 1.35                                                                              |                                                                                   |                                                                                    |
| Uplift: Local Reliability Share                                                                                                                                        | 0.03                                                                               | 0.03                                                                              | 0.09                                                                              | 0.04                                                                              | 0.07                                                                              | 0.35                                                                              | 0.20                                                                              | 0.19                                                                               | 0.11                                                                              | 1.44                                                                              |                                                                                   |                                                                                    |
| Uplift: Statewide Share                                                                                                                                                | (0.41)                                                                             | (0.30)                                                                            | (0.10)                                                                            | (0.38)                                                                            | (0.20)                                                                            | (0.26)                                                                            | (0.62)                                                                            | (0.03)                                                                             | (0.68)                                                                            | (0.09)                                                                            |                                                                                   |                                                                                    |
| Voltage Support and Black Start                                                                                                                                        | 0.42                                                                               | 0.42                                                                              | 0.43                                                                              | 0.43                                                                              | 0.43                                                                              | 0.43                                                                              | 0.44                                                                              | 0.44                                                                               | 0.44                                                                              | 0.44                                                                              |                                                                                   |                                                                                    |
| Avg Monthly Cost                                                                                                                                                       | 46.56                                                                              | 58.58                                                                             | 34.58                                                                             | 31.67                                                                             | 26.55                                                                             | 33.60                                                                             | 49.17                                                                             | 33.76                                                                              | 39.38                                                                             | 33.07                                                                             |                                                                                   |                                                                                    |
| Avg YTD Cost                                                                                                                                                           | 46.64                                                                              | 52.36                                                                             | 46.65                                                                             | 43.45                                                                             | 40.45                                                                             | 39.27                                                                             | 41.18                                                                             | 40.13                                                                              | 40.06                                                                             | 39.44                                                                             |                                                                                   |                                                                                    |
| 7.0g 112 3330                                                                                                                                                          | 10.01                                                                              | 02.00                                                                             | 10.00                                                                             | 10.10                                                                             | 10.10                                                                             | 00.21                                                                             | 111.10                                                                            | 10.10                                                                              | 10.00                                                                             | 00.11                                                                             |                                                                                   |                                                                                    |
| TSA \$ per NYC MWh                                                                                                                                                     | 0.00                                                                               | 0.00                                                                              | 0.00                                                                              | 0.00                                                                              | 0.00                                                                              | 0.08                                                                              | 0.74                                                                              | 0.07                                                                               | 1.27                                                                              | 0.00                                                                              |                                                                                   |                                                                                    |
|                                                                                                                                                                        |                                                                                    |                                                                                   |                                                                                   |                                                                                   |                                                                                   |                                                                                   |                                                                                   |                                                                                    |                                                                                   |                                                                                   |                                                                                   |                                                                                    |
| 2022                                                                                                                                                                   | <u>January</u>                                                                     | <u>February</u>                                                                   | <u>March</u>                                                                      | <u>April</u>                                                                      | <u>May</u>                                                                        | <u>June</u>                                                                       | <u>July</u>                                                                       | <u>August</u>                                                                      | September                                                                         | October                                                                           | November                                                                          | <u>December</u>                                                                    |
| <b>2022</b> LBMP                                                                                                                                                       | <u>January</u><br>134.79                                                           | February<br>94.06                                                                 | <u>March</u><br>56.78                                                             | <u>April</u><br>56.46                                                             | <u>May</u><br>70.60                                                               | <u>June</u><br>76.72                                                              | <u>July</u><br>99.47                                                              | <u>August</u><br>108.85                                                            | September<br>78.91                                                                | October<br>53.11                                                                  | November<br>52.47                                                                 | December<br>110.17                                                                 |
|                                                                                                                                                                        |                                                                                    | -                                                                                 |                                                                                   |                                                                                   |                                                                                   |                                                                                   |                                                                                   |                                                                                    |                                                                                   |                                                                                   |                                                                                   |                                                                                    |
| LBMP                                                                                                                                                                   | 134.79                                                                             | 94.06                                                                             | 56.78                                                                             | 56.46                                                                             | 70.60                                                                             | 76.72                                                                             | 99.47                                                                             | 108.85                                                                             | 78.91                                                                             | 53.11                                                                             | 52.47                                                                             | 110.17                                                                             |
| LBMP<br>NTAC                                                                                                                                                           | 134.79<br>1.43                                                                     | 94.06<br>0.95                                                                     | 56.78<br>1.48                                                                     | 56.46<br>1.17                                                                     | 70.60<br>2.46                                                                     | 76.72<br>2.07                                                                     | 99.47<br>3.65                                                                     | 108.85<br>1.69                                                                     | 78.91<br>1.44                                                                     | 53.11<br>3.21                                                                     | 52.47<br>3.91                                                                     | 110.17<br>2.23                                                                     |
| LBMP<br>NTAC<br>Reserve                                                                                                                                                | 134.79<br>1.43<br>1.26                                                             | 94.06<br>0.95<br>1.21                                                             | 56.78<br>1.48<br>0.83                                                             | 56.46<br>1.17<br>0.81                                                             | 70.60<br>2.46<br>0.74                                                             | 76.72<br>2.07<br>0.66                                                             | 99.47<br>3.65<br>0.87                                                             | 108.85<br>1.69<br>0.65                                                             | 78.91<br>1.44<br>0.86                                                             | 53.11<br>3.21<br>1.02                                                             | 52.47<br>3.91<br>0.89                                                             | 110.17<br>2.23<br>0.49                                                             |
| LBMP<br>NTAC<br>Reserve<br>Regulation                                                                                                                                  | 134.79<br>1.43<br>1.26<br>0.27                                                     | 94.06<br>0.95<br>1.21<br>0.19                                                     | 56.78<br>1.48<br>0.83<br>0.17                                                     | 56.46<br>1.17<br>0.81<br>0.12                                                     | 70.60<br>2.46<br>0.74<br>0.13                                                     | 76.72<br>2.07<br>0.66<br>0.15                                                     | 99.47<br>3.65<br>0.87<br>0.12                                                     | 108.85<br>1.69<br>0.65<br>0.13                                                     | 78.91<br>1.44<br>0.86<br>0.18                                                     | 53.11<br>3.21<br>1.02<br>0.18                                                     | 52.47<br>3.91<br>0.89<br>0.15                                                     | 110.17<br>2.23<br>0.49<br>0.12                                                     |
| LBMP<br>NTAC<br>Reserve<br>Regulation<br>NYISO Cost of Operations                                                                                                      | 134.79<br>1.43<br>1.26<br>0.27<br>0.73                                             | 94.06<br>0.95<br>1.21<br>0.19<br>0.72                                             | 56.78<br>1.48<br>0.83<br>0.17<br>0.74                                             | 56.46<br>1.17<br>0.81<br>0.12<br>0.74                                             | 70.60<br>2.46<br>0.74<br>0.13<br>0.74                                             | 76.72<br>2.07<br>0.66<br>0.15<br>0.75                                             | 99.47<br>3.65<br>0.87<br>0.12<br>0.76                                             | 108.85<br>1.69<br>0.65<br>0.13<br>0.76                                             | 78.91<br>1.44<br>0.86<br>0.18<br>0.76                                             | 53.11<br>3.21<br>1.02<br>0.18<br>0.73                                             | 52.47<br>3.91<br>0.89<br>0.15<br>0.74                                             | 110.17<br>2.23<br>0.49<br>0.12<br>0.73                                             |
| LBMP<br>NTAC<br>Reserve<br>Regulation<br>NYISO Cost of Operations<br>FERC Fee Recovery                                                                                 | 134.79<br>1.43<br>1.26<br>0.27<br>0.73<br>0.07                                     | 94.06<br>0.95<br>1.21<br>0.19<br>0.72<br>0.08                                     | 56.78<br>1.48<br>0.83<br>0.17<br>0.74<br>0.09                                     | 56.46<br>1.17<br>0.81<br>0.12<br>0.74<br>0.10                                     | 70.60<br>2.46<br>0.74<br>0.13<br>0.74<br>0.09                                     | 76.72<br>2.07<br>0.66<br>0.15<br>0.75<br>0.08                                     | 99.47<br>3.65<br>0.87<br>0.12<br>0.76<br>0.06                                     | 108.85<br>1.69<br>0.65<br>0.13<br>0.76<br>0.06                                     | 78.91<br>1.44<br>0.86<br>0.18<br>0.76<br>0.09                                     | 53.11<br>3.21<br>1.02<br>0.18<br>0.73<br>0.10                                     | 52.47<br>3.91<br>0.89<br>0.15<br>0.74<br>0.09                                     | 110.17<br>2.23<br>0.49<br>0.12<br>0.73<br>0.08                                     |
| LBMP<br>NTAC<br>Reserve<br>Regulation<br>NYISO Cost of Operations<br>FERC Fee Recovery<br>Uplift                                                                       | 134.79<br>1.43<br>1.26<br>0.27<br>0.73<br>0.07<br>(1.50)                           | 94.06<br>0.95<br>1.21<br>0.19<br>0.72<br>0.08<br>(1.73)                           | 56.78<br>1.48<br>0.83<br>0.17<br>0.74<br>0.09<br>(0.09)                           | 56.46<br>1.17<br>0.81<br>0.12<br>0.74<br>0.10<br>(0.36)                           | 70.60<br>2.46<br>0.74<br>0.13<br>0.74<br>0.09<br>(0.05)                           | 76.72<br>2.07<br>0.66<br>0.15<br>0.75<br>0.08<br>(0.61)                           | 99.47<br>3.65<br>0.87<br>0.12<br>0.76<br>0.06<br>(1.58)                           | 108.85<br>1.69<br>0.65<br>0.13<br>0.76<br>0.06<br>(1.91)                           | 78.91<br>1.44<br>0.86<br>0.18<br>0.76<br>0.09<br>(0.78)                           | 53.11<br>3.21<br>1.02<br>0.18<br>0.73<br>0.10<br>(0.45)                           | 52.47<br>3.91<br>0.89<br>0.15<br>0.74<br>0.09<br>(0.68)                           | 110.17<br>2.23<br>0.49<br>0.12<br>0.73<br>0.08<br>(0.77)                           |
| LBMP NTAC Reserve Regulation NYISO Cost of Operations FERC Fee Recovery Uplift Uplift: Local Reliability Share                                                         | 134.79<br>1.43<br>1.26<br>0.27<br>0.73<br>0.07<br>(1.50)<br>0.09                   | 94.06<br>0.95<br>1.21<br>0.19<br>0.72<br>0.08<br>(1.73)<br>0.04                   | 56.78<br>1.48<br>0.83<br>0.17<br>0.74<br>0.09<br>(0.09)<br>0.27                   | 56.46<br>1.17<br>0.81<br>0.12<br>0.74<br>0.10<br>(0.36)<br>0.43                   | 70.60<br>2.46<br>0.74<br>0.13<br>0.74<br>0.09<br>(0.05)<br>0.60                   | 76.72<br>2.07<br>0.66<br>0.15<br>0.75<br>0.08<br>(0.61)<br>0.46                   | 99.47<br>3.65<br>0.87<br>0.12<br>0.76<br>0.06<br>(1.58)<br>0.54                   | 108.85<br>1.69<br>0.65<br>0.13<br>0.76<br>0.06<br>(1.91)<br>0.47                   | 78.91<br>1.44<br>0.86<br>0.18<br>0.76<br>0.09<br>(0.78)<br>0.39                   | 53.11<br>3.21<br>1.02<br>0.18<br>0.73<br>0.10<br>(0.45)<br>0.27                   | 52.47<br>3.91<br>0.89<br>0.15<br>0.74<br>0.09<br>(0.68)<br>0.06                   | 110.17<br>2.23<br>0.49<br>0.12<br>0.73<br>0.08<br>(0.77)<br>0.25                   |
| LBMP NTAC Reserve Regulation NYISO Cost of Operations FERC Fee Recovery Uplift Uplift: Local Reliability Share Uplift: Statewide Share                                 | 134.79<br>1.43<br>1.26<br>0.27<br>0.73<br>0.07<br>(1.50)<br>0.09<br>(1.59)         | 94.06<br>0.95<br>1.21<br>0.19<br>0.72<br>0.08<br>(1.73)<br>0.04<br>(1.77)         | 56.78<br>1.48<br>0.83<br>0.17<br>0.74<br>0.09<br>(0.09)<br>0.27<br>(0.36)         | 56.46<br>1.17<br>0.81<br>0.12<br>0.74<br>0.10<br>(0.36)<br>0.43<br>(0.79)         | 70.60<br>2.46<br>0.74<br>0.13<br>0.74<br>0.09<br>(0.05)<br>0.60<br>(0.65)         | 76.72<br>2.07<br>0.66<br>0.15<br>0.75<br>0.08<br>(0.61)<br>0.46<br>(1.07)         | 99.47<br>3.65<br>0.87<br>0.12<br>0.76<br>0.06<br>(1.58)<br>0.54<br>(2.12)         | 108.85<br>1.69<br>0.65<br>0.13<br>0.76<br>0.06<br>(1.91)<br>0.47<br>(2.38)         | 78.91<br>1.44<br>0.86<br>0.18<br>0.76<br>0.09<br>(0.78)<br>0.39<br>(1.18)         | 53.11<br>3.21<br>1.02<br>0.18<br>0.73<br>0.10<br>(0.45)<br>0.27<br>(0.72)         | 52.47<br>3.91<br>0.89<br>0.15<br>0.74<br>0.09<br>(0.68)<br>0.06<br>(0.74)         | 110.17<br>2.23<br>0.49<br>0.12<br>0.73<br>0.08<br>(0.77)<br>0.25<br>(1.02)         |
| LBMP NTAC Reserve Regulation NYISO Cost of Operations FERC Fee Recovery Uplift Uplift: Local Reliability Share Uplift: Statewide Share Voltage Support and Black Start | 134.79<br>1.43<br>1.26<br>0.27<br>0.73<br>0.07<br>(1.50)<br>0.09<br>(1.59)<br>0.42 | 94.06<br>0.95<br>1.21<br>0.19<br>0.72<br>0.08<br>(1.73)<br>0.04<br>(1.77)<br>0.41 | 56.78<br>1.48<br>0.83<br>0.17<br>0.74<br>0.09<br>(0.09)<br>0.27<br>(0.36)<br>0.43 | 56.46<br>1.17<br>0.81<br>0.12<br>0.74<br>0.10<br>(0.36)<br>0.43<br>(0.79)<br>0.43 | 70.60<br>2.46<br>0.74<br>0.13<br>0.74<br>0.09<br>(0.05)<br>0.60<br>(0.65)<br>0.43 | 76.72<br>2.07<br>0.66<br>0.15<br>0.75<br>0.08<br>(0.61)<br>0.46<br>(1.07)<br>0.43 | 99.47<br>3.65<br>0.87<br>0.12<br>0.76<br>0.06<br>(1.58)<br>0.54<br>(2.12)<br>0.43 | 108.85<br>1.69<br>0.65<br>0.13<br>0.76<br>0.06<br>(1.91)<br>0.47<br>(2.38)<br>0.43 | 78.91<br>1.44<br>0.86<br>0.18<br>0.76<br>0.09<br>(0.78)<br>0.39<br>(1.18)<br>0.44 | 53.11<br>3.21<br>1.02<br>0.18<br>0.73<br>0.10<br>(0.45)<br>0.27<br>(0.72)<br>0.42 | 52.47<br>3.91<br>0.89<br>0.15<br>0.74<br>0.09<br>(0.68)<br>0.06<br>(0.74)<br>0.42 | 110.17<br>2.23<br>0.49<br>0.12<br>0.73<br>0.08<br>(0.77)<br>0.25<br>(1.02)<br>0.42 |