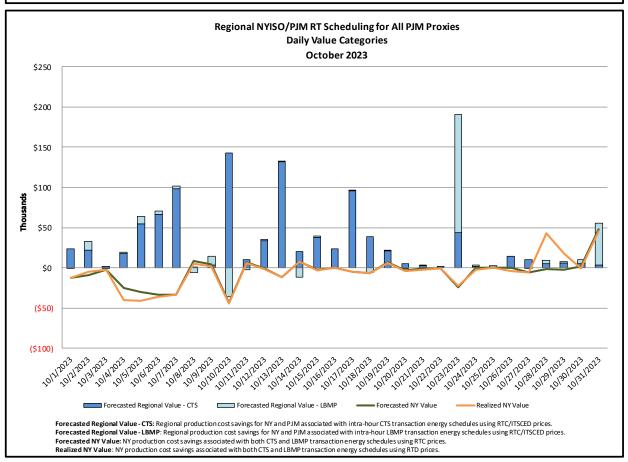

#### Broader Regional Market Performance Metrics

- PAR Interconnection Congestion Coordination Monthly Value
- PAR Interconnection Congestion Coordination Daily Value
- Regional Generation Congestion Coordination Monthly Value
- Regional Generation Congestion Coordination Daily Value
- Regional RT Scheduling PJM Monthly Value
- Regional RT Scheduling PJM Daily Value

Estimated production cost savings associated with the Broader Regional Market initiatives:

|                                                                 | Current Month<br>Value (\$M) | Year-to-Date<br>Value (\$M) |
|-----------------------------------------------------------------|------------------------------|-----------------------------|
| NY Savings from PJM-NY Congestion Coordination                  | \$0.16                       | \$10.19                     |
| NY Savings from PJM-NY Coordinated Transaction Scheduling       | (\$0.15)                     | (\$1.52)                    |
| NY Savings from NE-NY Coordinated Transaction Scheduling        | \$0.07                       | (\$1.32)                    |
| Total NY Savings                                                | \$0.08                       | \$7.35                      |
|                                                                 |                              |                             |
| Regional Savings from PJM-NY Coordinated Transaction Scheduling | \$1.14                       | \$6.46                      |
| Regional Savings from NE-NY Coordinated Transaction Scheduling  | \$0.11                       | \$1.01                      |
| Total Regional Savings                                          | \$1.25                       | \$7.47                      |