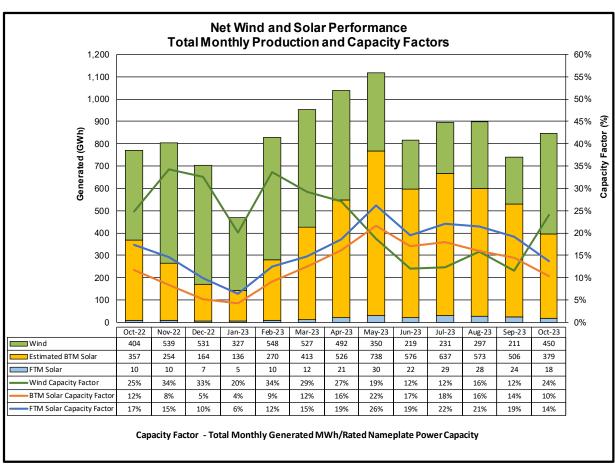

#### Reliability Performance Metrics

- Alert State Declarations
- Major Emergency State Declarations
- IROL Exceedance Times
- Balancing Area Control Performance
- Reserve Activations
- Disturbance Recovery Times
- Load Forecasting Performance
- Wind Forecasting Performance
- Wind Performance and Curtailments
- BTM Solar Performance
- BTM Solar Forecasting Performance
- Net Wind and Solar Performance
- Net Load Forecasting Performance
- Net Load Ramp Trends
- DAM Capacity Unavailable
- Lake Erie Circulation and ISO Schedules

- 0.0 hours of Thunderstorm Alerts were declared
- 0.0 hours of NERC TLR level 3 curtailment
- Required regulatory work on Con Edison natural gas LDC system resulted in the need to run Astoria load pocket generation on liquid fuel for electric system reliability. While this work was coordinated to minimize the duration, it resulted in higher uplift than typical for October.
- An annular solar eclipse occurred on Saturday October 14th. Minimal impacts were observed due to significant obscuration from cloud cover. The estimated impact on BTM solar production over the peak of the eclipse was roughly 100MW.