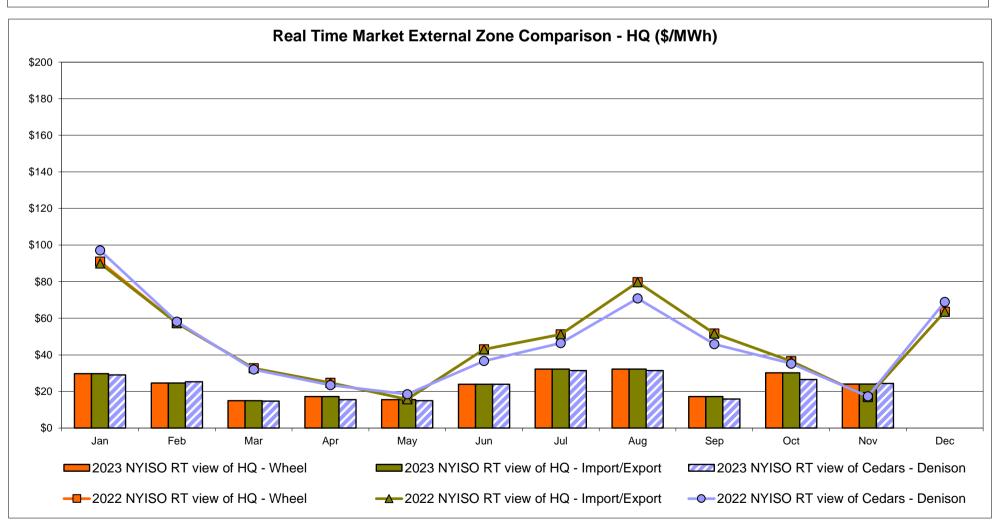

#### Broader Regional Market Performance Metrics

- PAR Interconnection Congestion Coordination Monthly Value
- PAR Interconnection Congestion Coordination Daily Value
- Regional Generation Congestion Coordination Monthly Value
- Regional Generation Congestion Coordination Daily Value
- Regional RT Scheduling PJM Monthly Value
- Regional RT Scheduling PJM Daily Value