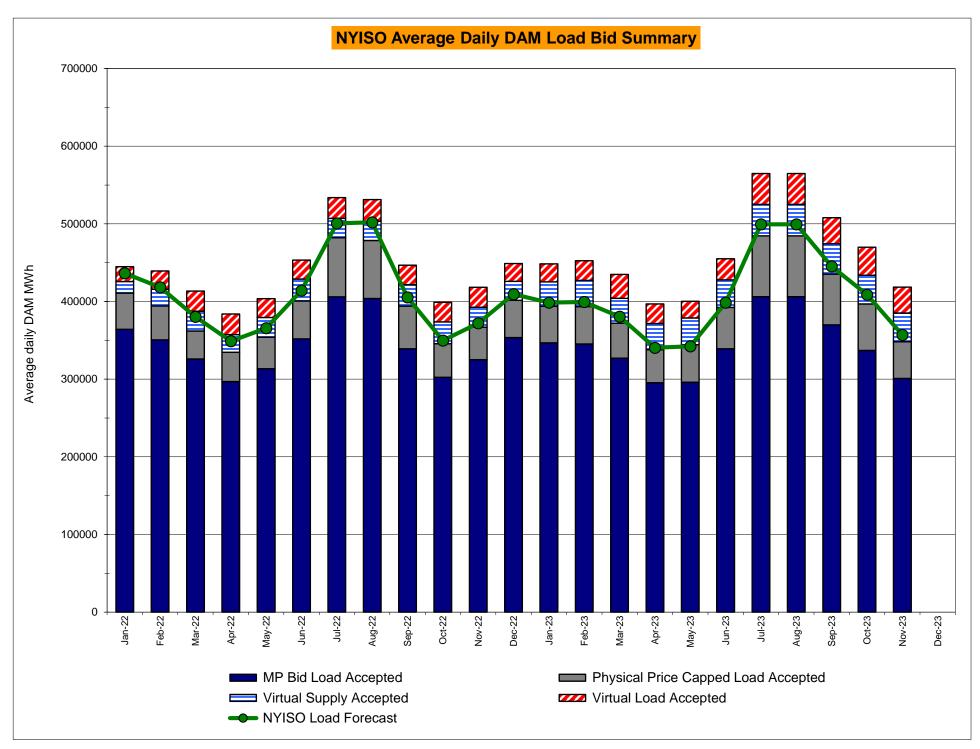

#### **NYISO Markets Transactions**

<u>April</u>

<u>May</u>

<u>June</u>

<u>July</u>

August September

<u>March</u>

<u>January</u>