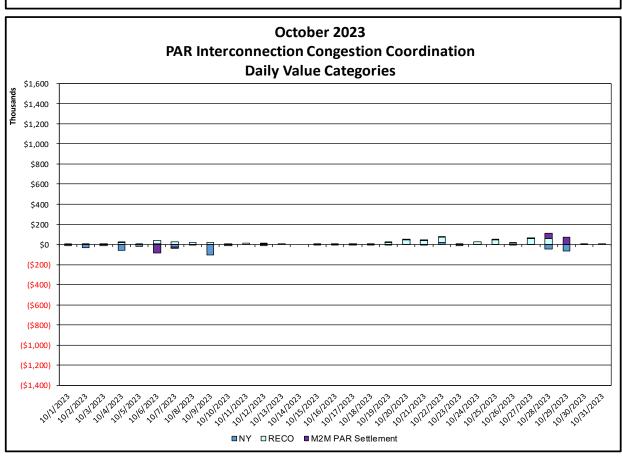

#### Broader Regional Market Performance Metrics

- PAR Interconnection Congestion Coordination Monthly Value
- PAR Interconnection Congestion Coordination Daily Value
- Regional Generation Congestion Coordination Monthly Value
- Regional Generation Congestion Coordination Daily Value
- Regional RT Scheduling PJM Monthly Value
- Regional RT Scheduling PJM Daily Value

#### PAR Interconnection Congestion Coordination

<u>Category</u> <u>Description</u>

NY Represents the value NY realizes from Market-to-Market PAR Coordination when

experiencing congestion. This is the estimated savings to NY for additional deliveries into NY

RECO Represents the value of PJM's obligation to deliver 80% of service to RECO load over

Ramapo 5018. This is the estimated reduction in NYCA congestion due to the PJM delivery

of RECO over Ramapo 5018.

M2M PAR Settlement Market-to-Market PAR Coordination settlement on coordinated flowgates. Through April 2017

this value was included in the NY and RECO categories. The positive sign convention  $\ensuremath{\mathsf{N}}$ 

indicates settlement to NY while the negative indicates settlement to PJM.