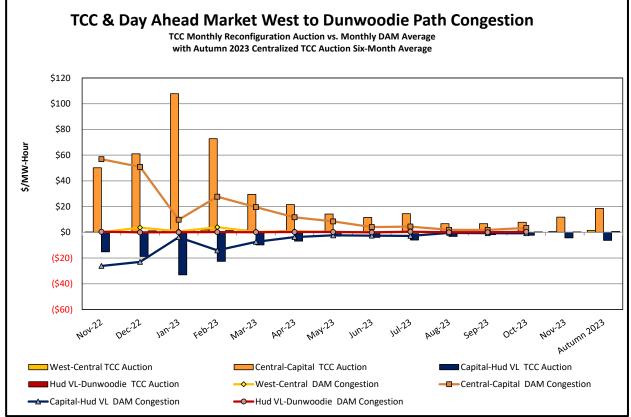

#### Market Performance Metrics

- Monthly Statewide Uplift Components and Rate
- RTM Congestion Residuals Monthly Trend
- RTM Congestion Residuals Daily Costs
- RTM Congestion Residuals Event Summary
- RTM Congestion Residuals Cost Categories
- DAM Congestion Residuals Monthly Trend
- DAM Congestion Residuals Daily Costs
- DAM Congestion Residuals Cost Categories
- NYCA Unit Uplift Components Monthly Trend
- NYCA Unit Uplift Components Daily Costs
- Local Reliability Costs Monthly Trend & Commitment Hours
- TCC Monthly Clearing Price with DAM Congestion
- ICAP Spot Market Clearing Price
- UCAP Awards