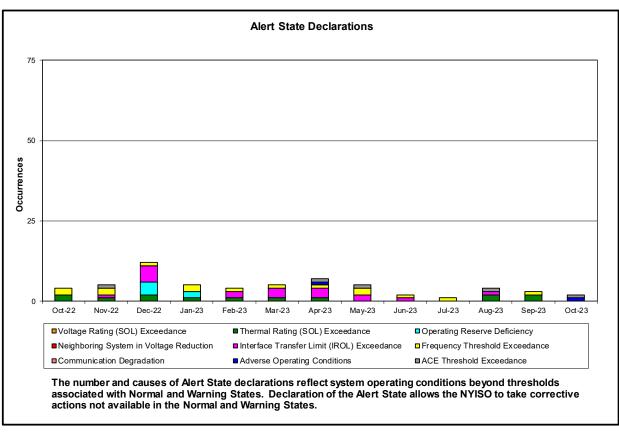

#### Reliability Performance Metrics

- Alert State Declarations
- Major Emergency State Declarations
- IROL Exceedance Times
- Balancing Area Control Performance
- Reserve Activations
- Disturbance Recovery Times
- Load Forecasting Performance
- Wind Forecasting Performance
- Wind Performance and Curtailments
- BTM Solar Performance
- BTM Solar Forecasting Performance
- Net Wind and Solar Performance
- Net Load Forecasting Performance
- Net Load Ramp Trends
- DAM Capacity Unavailable
- Lake Erie Circulation and ISO Schedules

#### **Reliability Performance Metrics**