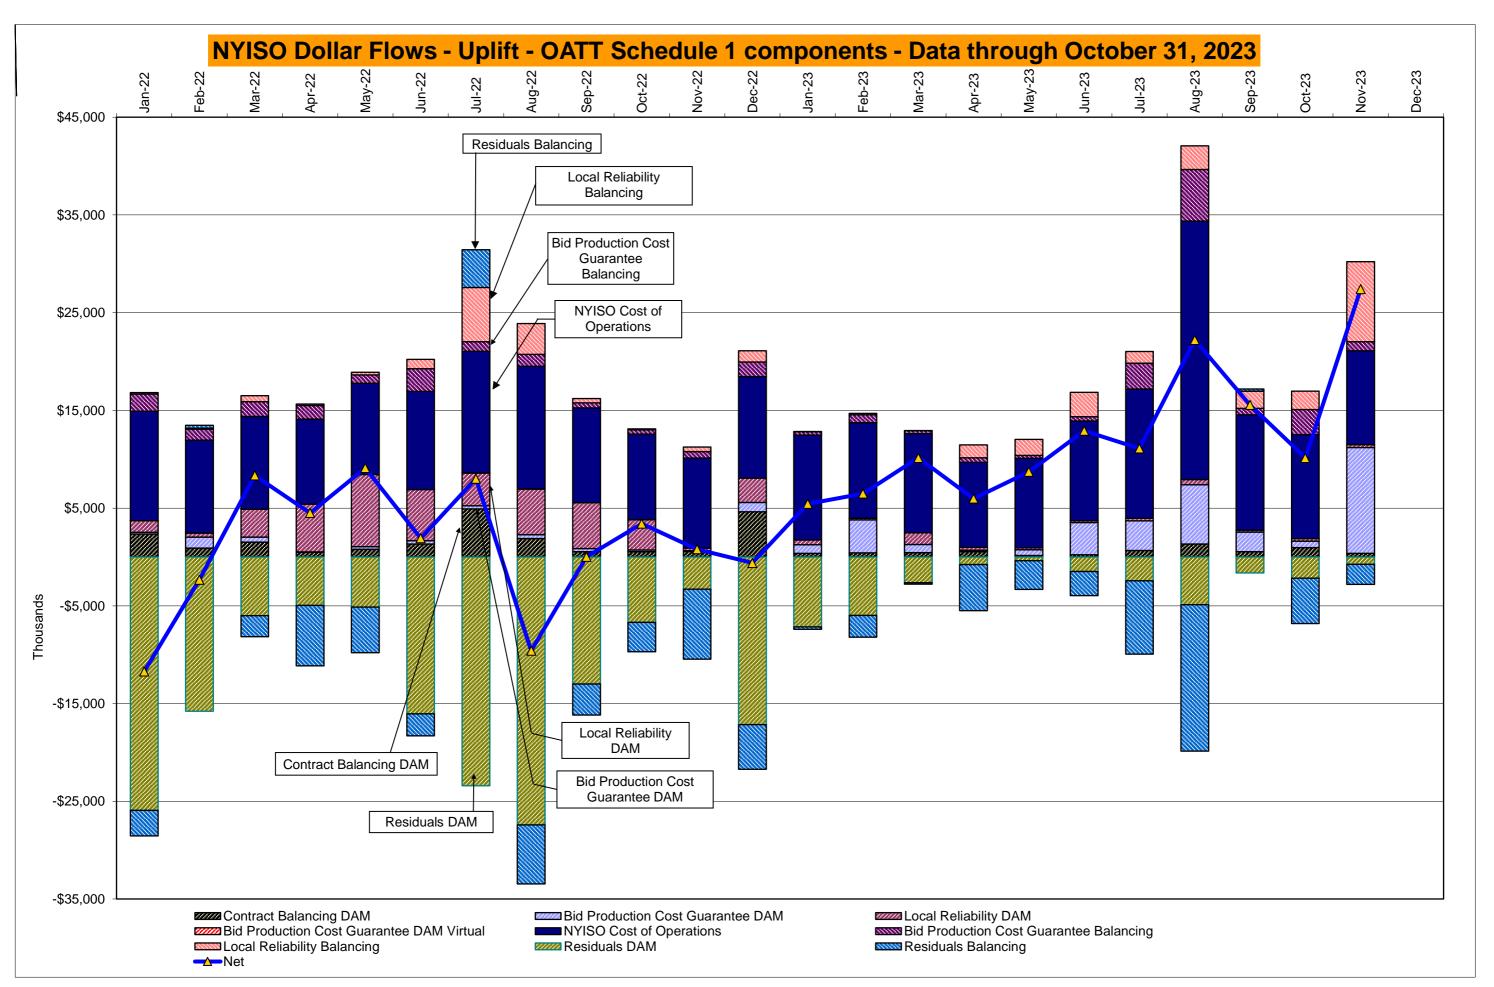

<sup>\*</sup> Excludes ICAP payments. Market Mitigation and Analysis Prepared: 11/8/2023 3:55 PM

DAM Contract Balancing amounts are for payments made to generating units to make them whole for being dispatched below their Day-Ahead schedule, as a result of out-of-merit dispatches.

DAM Bid Production Cost Guarantees for Virtual Transactions are included in the chart and are shown from the inception of Virtual Transactions. These values are small and cannot be identified on the chart.

DAM residuals consist of both energy and loss revenue collections and payments. By design, there is a net over collection of revenues due to the difference between the marginal losses paid to generation and the average losses charged to loads.