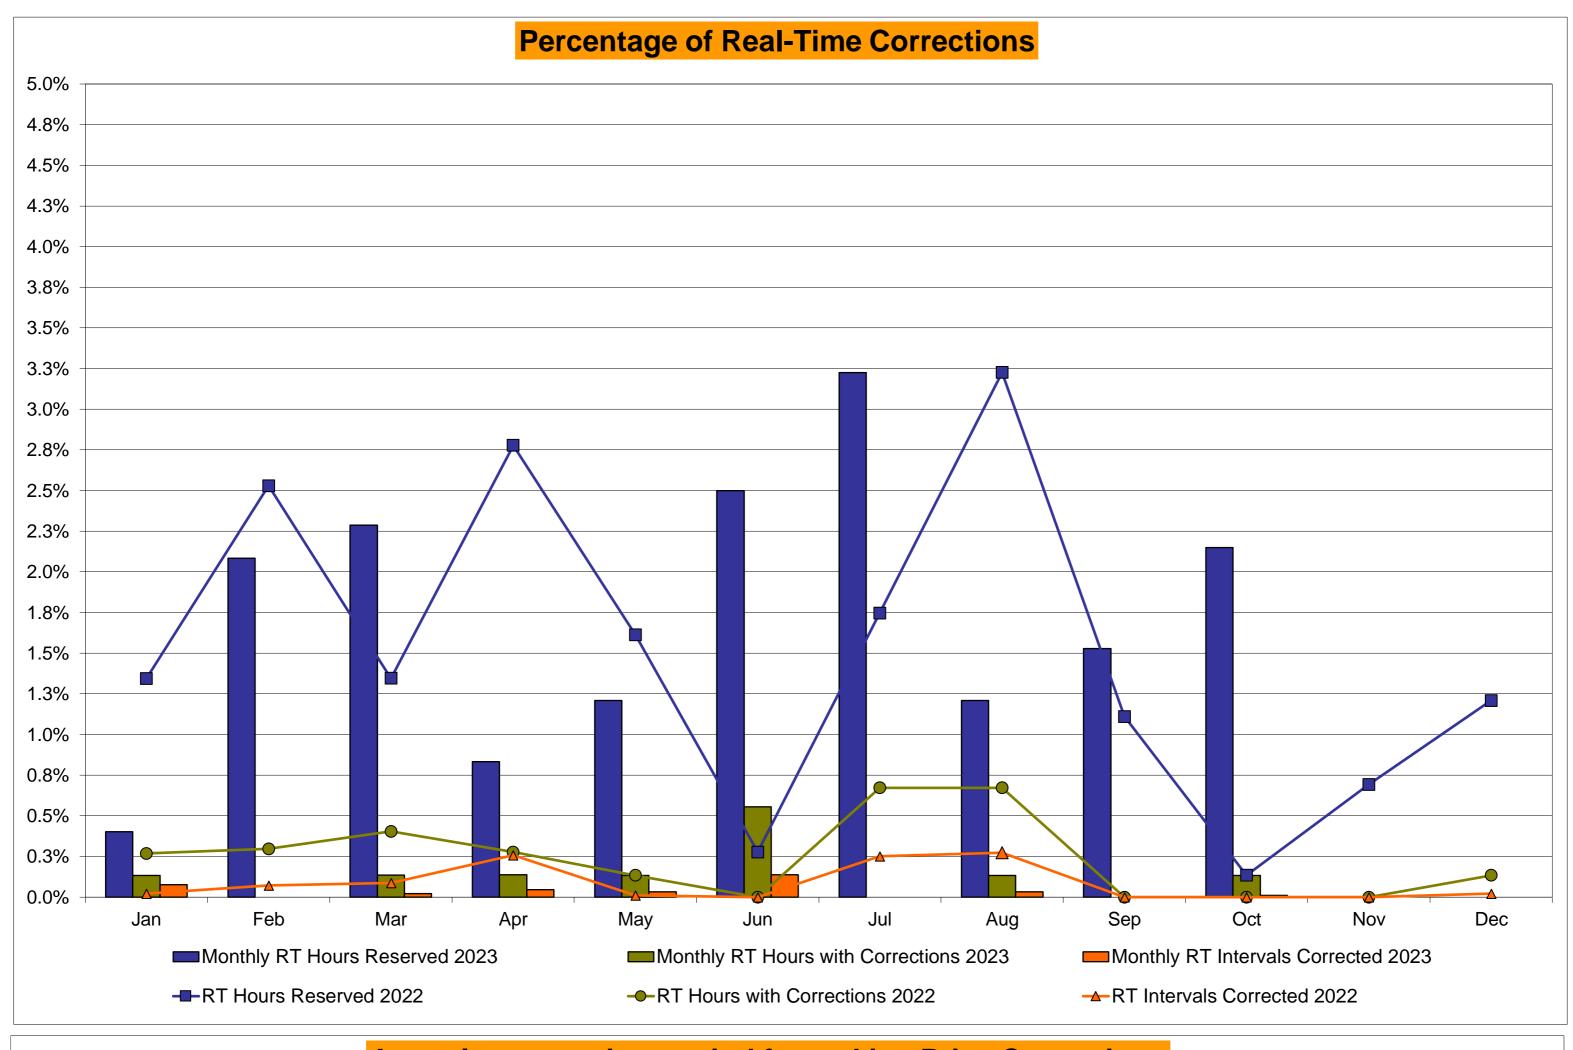

07%<br>2<br>720<br>0.28%<br>1.63%                 | 5<br>744<br>0.67%<br>0.29%<br>23<br>9,140<br>0.25%<br>0.10%<br>13<br>744<br>1.75%<br>1.65% | 5<br>744<br>0.67%<br>0.34%<br>25<br>9,145<br>0.27%<br>0.12%<br>24<br>744<br>3.23%<br>1.85% | 0<br>720<br>0.00%<br>0.31%<br>0<br>8,825<br>0.00%<br>0.11%<br>8<br>720<br>1.11%<br>1.77% | 0<br>744<br>0.00%<br>0.27%<br>0<br>9,097<br>0.00%<br>0.10%<br>1<br>744<br>0.13%<br>1.60% | 0<br>721<br>0.00%<br>0.25%<br>0<br>8,857<br>0.00%<br>0.09%<br>5<br>721<br>0.69%<br>1.52%                 | 1<br>744<br>0.13%<br>0.24%<br>2<br>9,317<br>0.02%<br>0.08%<br>9<br>744<br>1.21%<br>1.50%                 |

Market Mitigation and Analysis Prepared: 11/8/2023 3:54 PM

<sup>\*</sup>Calendar days from reservation date; for June 2018 forward, business days from market date









|        |                  |                |                |                | <u>Virtual L</u> | oad and      | Supp             | ly Zonal       | Statistic      | s (Avera        | ge MWh/c  | day) - 2023 |                  |                  |           |            |                  |
|--------|------------------|----------------|----------------|----------------|------------------|--------------|------------------|----------------|----------------|-----------------|-----------|-------------|------------------|------------------|-----------|------------|------------------|
|        | _                | Virtual Lo     |                | Virtual S      | upply Bid        |              | Virtual Load Bid |                |                | Virtual Su      |           |