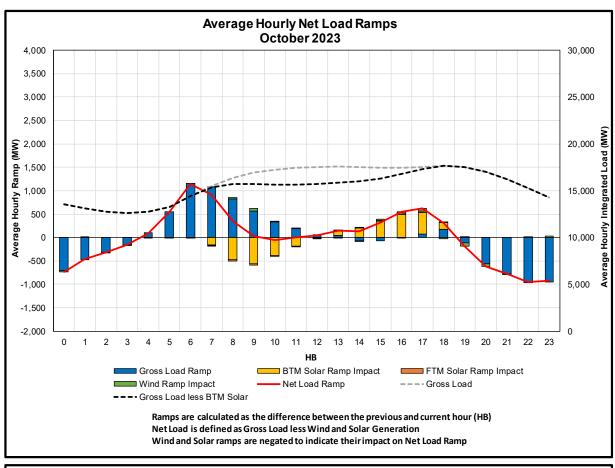

#### Reliability Performance Metrics

- Alert State Declarations
- Major Emergency State Declarations
- IROL Exceedance Times
- Balancing Area Control Performance
- Reserve Activations
- Disturbance Recovery Times
- Load Forecasting Performance
- Wind Forecasting Performance
- Wind Performance and Curtailments
- BTM Solar Performance
- BTM Solar Forecasting Performance
- Net Wind and Solar Performance
- Net Load Forecasting Performance
- Net Load Ramp Trends
- DAM Capacity Unavailable
- Lake Erie Circulation and ISO Schedules