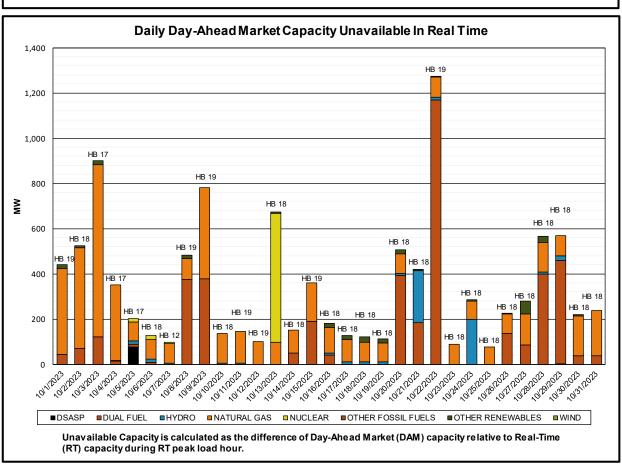

#### Reliability Performance Metrics

- Alert State Declarations
- Major Emergency State Declarations
- IROL Exceedance Times
- Balancing Area Control Performance
- Reserve Activations
- Disturbance Recovery Times
- Load Forecasting Performance
- Wind Forecasting Performance
- Wind Performance and Curtailments
- BTM Solar Performance
- BTM Solar Forecasting Performance
- Net Wind and Solar Performance
- Net Load Forecasting Performance
- Net Load Ramp Trends
- DAM Capacity Unavailable
- Lake Erie Circulation and ISO Schedules