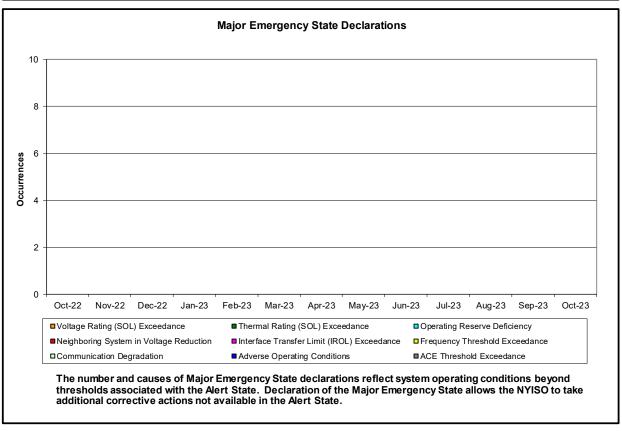

#### Reliability Performance Metrics

- Alert State Declarations
- Major Emergency State Declarations
- IROL Exceedance Times
- Balancing Area Control Performance
- Reserve Activations
- Disturbance Recovery Times
- Load Forecasting Performance
- Wind Forecasting Performance
- Wind Performance and Curtailments
- BTM Solar Performance
- BTM Solar Forecasting Performance
- Net Wind and Solar Performance
- Net Load Forecasting Performance
- Net Load Ramp Trends
- DAM Capacity Unavailable
- Lake Erie Circulation and ISO Schedules

#### **Reliability Performance Metrics**