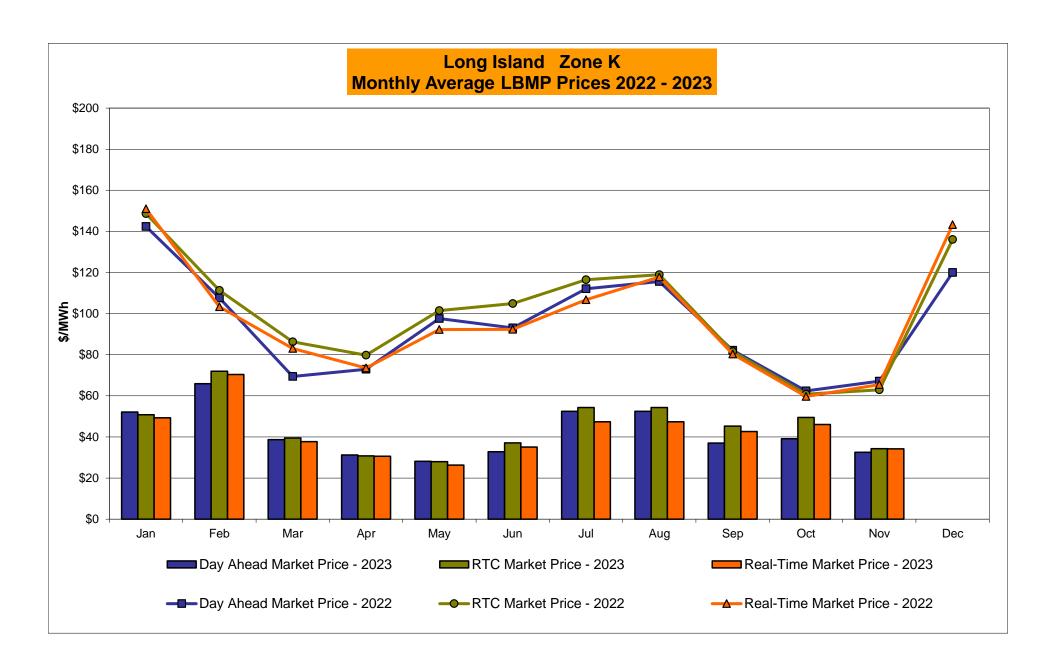

## Market Performance Highlights October 2023

- LBMP for October is \$28.10/MWh; lower than the \$36.92/MWh in September 2023 and lower than \$53.11/MWh in October 2022.
  - Day Ahead Load Weighted LBMPs and Real Time Load Weighted LBMPs are lower compared to September.
- October 2023 average year-to-date monthly cost of \$39.44/MWh is a 56% decrease from \$89.47/MWh in October 2022.
- Average daily send out is 367 GWh/day in October; lower than 419 GWh/day in September 2023 and higher than 359 GWh/day in October 2022.
- Natural gas and distillate prices are lower compared to the previous month.
  - Natural Gas (Transco Z6 NY) was \$1.30/MMBtu, down from \$1.42/MMBtu in September.
  - Natural gas prices (Transco Z6 NY) are down 72.2% year-over-year.
  - Jet Kerosene Gulf Coast was \$21.41/MMBtu, down from \$23.03/MMBtu in September.
  - Ultra Low Sulfur No.2 Diesel NY Harbor was \$22.32/MMBtu, down from \$23.64/MMBtu in September.
  - Distillate prices are down 27.2% year-over-year.
- Uplift per MWh is higher compared to the previous month.
  - Uplift (not including NYISO cost of operations) is \$1.35/MWh; higher than (\$0.58)/MWh in September.
    - Local Reliability Share is \$1.44/MWh, higher than \$0.11/MWh in September.
    - Statewide Share is (\$0.09)/MWh, higher than (\$0.68)/MWh in September.
  - TSA \$ per NYC MWh is \$0.00/MWh.
  - Total uplift costs (Schedule 1 components including NYISO Cost of Operations) are higher than September.