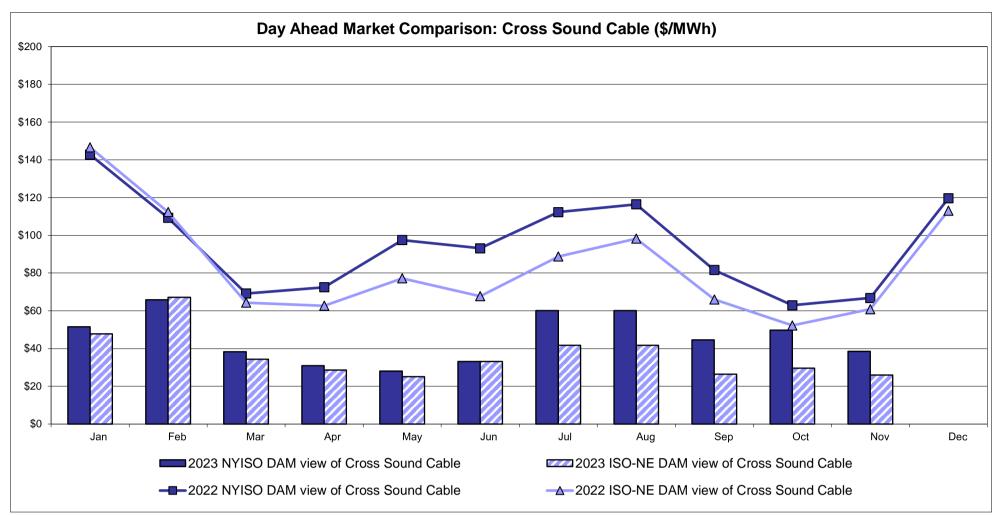

Line<br>28.82<br>8.88 | 29.19<br>9.36                         | 27.77<br>8.55                         | 28.20<br>9.02                         | Controllable<br>Line<br>21.37<br>8.75 |

Market Mitigation and Analysis Prepared: 11/8/2023 3:49 PM

<sup>\*</sup> Straight LBMP averages

















## **External Comparison ISO-New England**





#### **External Comparison PJM**



■2023 NYISO RT view of PJM Proxy bus

----2022 NYISO RT view of PJM Proxy bus

- 2022 NYISO RTC view of PJM Proxy bus

2023 PJM R/T view of NYISO

-0-2022 PJM R/T view of NYISO

## **External Comparison Ontario IESO**





Notes: Exchange factor used for October 2023 was to US

HOEP: Hourly Ontario Energy Price Pre-Dispatch: Projected Energy Price

#### External Controllable Line: Cross Sound Cable (New England)





#### Note:

ISO-NE Forecast is an advisory posting @ 18:00 day before.

The DAM and R/T prices at the Shorham 13899 interface are used for ISO-NE.

The DAM and R/T prices at the CSC interface are used for NYISO.

#### External Controllable Line: Northport - Norwalk (New England)





#### Note:

ISO-NE Forecast is an advisory posting @ 18:00 day before.

The DAM and R/T prices at the Northport 138 interface are used for ISO-NE.

The DAM and R/T prices at the 1385 interface are used for NYISO.

## **External Controllable Line: Neptune (PJM)**





#### **External Comparison Hydro-Quebec**





#### External Controllable Line: Linden VFT (PJM)





#### **External Controllable Line: Hudson (PJM)**





#### **NYISO Real Time Price Correction Statistics**

| 2023