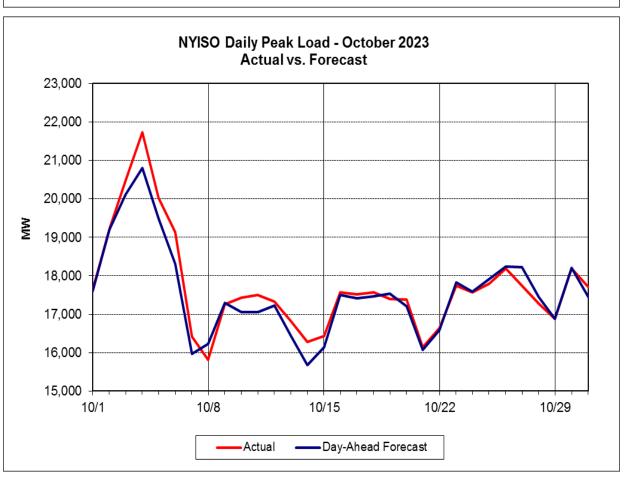

### **October 2023 Operations Performance Highlights**

| Monthly Peak Load Monthly Minimum Load |                  | Summer 2023 Peak | All-time Summer Peak |
|----------------------------------------|------------------|------------------|----------------------|
| 10/04/2023 HB 17                       | 10/08/2023 HB 04 | 09/06/2023 HB 17 | 07/19/2013 HB 16     |
| 21,735 MW                              | 11,890 MW        | 30,206 MW        | 33,956 MW            |