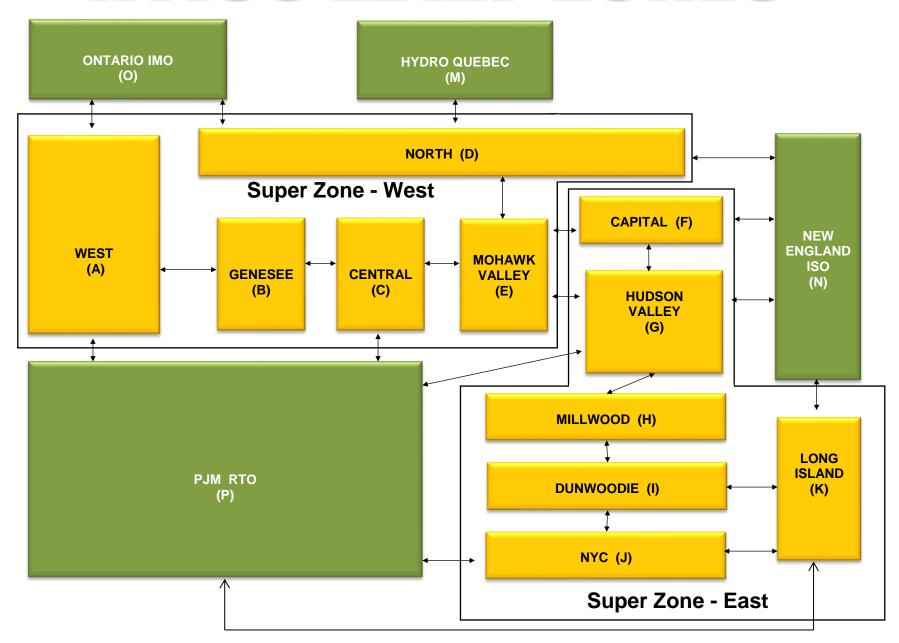

r>1.51 | 6.01<br>6.66<br>6.01<br>5.65<br>2.70<br>4.26<br>4.90<br>4.26<br>3.90<br>1.79<br>2.28<br>2.41<br>2.28<br>1.92 | 10.69<br>12.88<br>10.69<br>8.61<br>5.68<br>6.67<br>8.85<br>6.67<br>4.58<br>2.37<br>4.29<br>5.15<br>4.29<br>2.21 | 3.49<br>3.74<br>3.49<br>3.27<br>1.84<br>0.81<br>1.06<br>0.81<br>0.59<br>0.25<br>0.47<br>0.52<br>0.47 | 3.23<br>3.41<br>3.23<br>3.22<br>1.40<br>0.38<br>0.56<br>0.38<br>0.37<br>0.01<br>0.01<br>0.01 | 7.82<br>8.01<br>7.82<br>7.54<br>3.02<br>2.63<br>2.81<br>2.63<br>2.35<br>0.10<br>0.38<br>0.38<br>0.38 | 36.64<br>36.89<br>36.64<br>34.02<br>22.15<br>23.83<br>24.09<br>23.83<br>21.21<br>12.80<br>11.54<br>11.73<br>11.54<br>8.92 |

#### NYISO In City Energy Mitigation - AMP (NYC Zone) 2022 - 2023 Percentage of committed unit-hours mitigated









# NYISO LBMP ZONES



Market Mitigation and Analysis Prepared: 11/8/2023 3:49 PM

#### **Billing Codes for Chart C**

| Chart - C Category Name                   | <b>Billing Code</b> | Billing Category Name                                                              |
|-------------------------------------------|---------------------|------------------------------------------------------------------------------------|
| Bid Production Cost Guarantee Balancing   | 81203               | Balancing NYISO Bid Production Cost Guarantee - Internal Units                     |
| Bid Production Cost Guarantee Balancing   | 81204               | Balancing NYISO Bid Production Cost Guarantee - External Units                     |
| Bid Production Cost Guarantee Balancing   | 81205               | Balancing NYISO Bid Pr