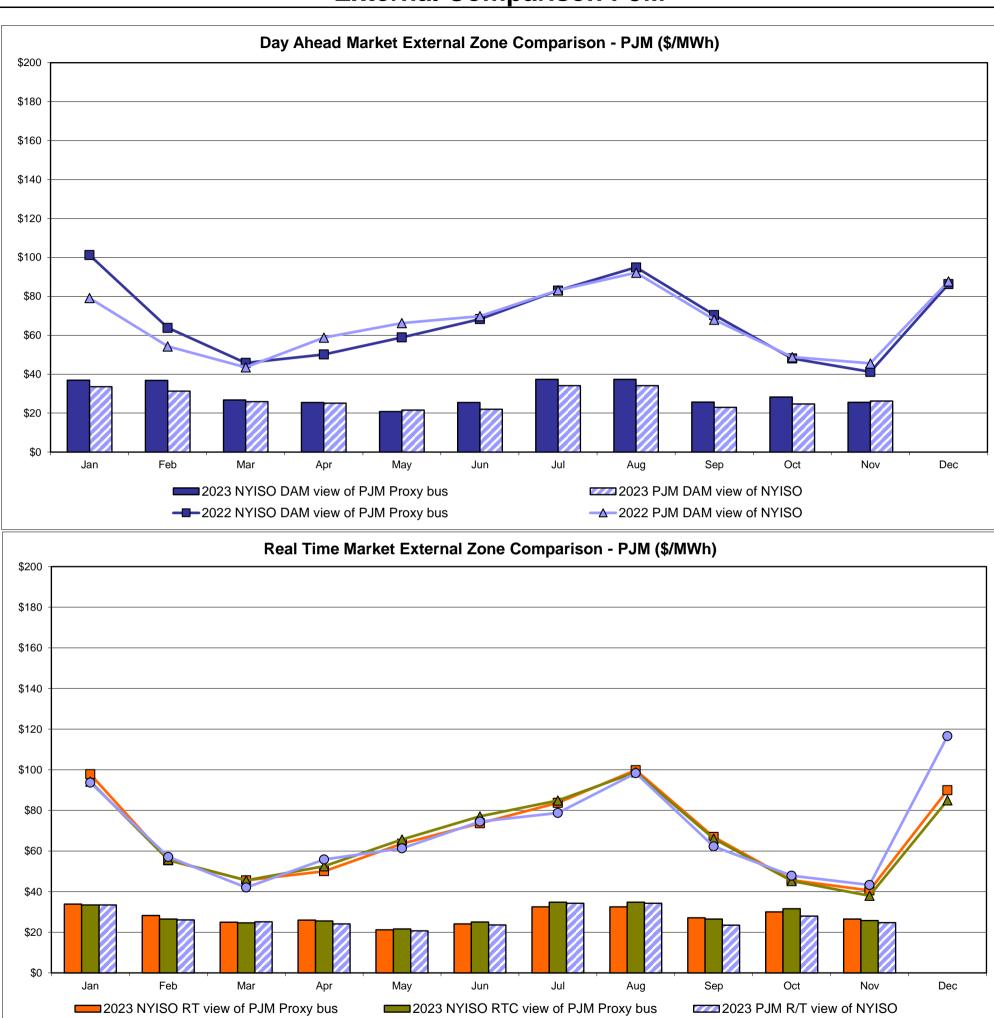

ollable<br>Line<br>21.37<br>8.75 |
| Unweighted Price * Standard Deviation  RTC LBMP  Unweighted Price * Standard Deviation | 22.93<br>7.49           | QUEBEC (Wheel) (Very many many many many many many many man | QUEBEC (Import/Export)  Zone M  21.99 8.01           | <b>Zone P</b> 25.58  7.92 | <b>ENGLAND Zone N</b> 26.92  8.19 | SOUND<br>CABLE<br>Controllable<br>Line<br>38.50<br>37.17 | NORWALK<br>Controllable<br>Line<br>28.82<br>8.88 | 29.19<br>9.36                         | 27.77<br>8.55                         | 28.20<br>9.02                         | Controllable<br>Line<br>21.37<br>8.75 |

Market Mitigation and Analysis Prepared: 11/8/2023 3:49 PM

<sup>\*</sup> Straight LBMP averages

















## **External Comparison ISO-New England**





#### **External Comparison PJM**



■2023 NYISO RT view of PJM Proxy bus

----2022 NYISO RT view of PJM Proxy bus

- 2022 NYISO RTC view of PJM Proxy bus

2023 PJM R/T view of NYISO

-0-2022 PJM R/T view of NYISO

## **External Comparison Ontario IESO**





Notes: Exchange factor used for October 2023 was to US

HOEP: Hourly Ontario Energy Price Pre-Dispatch: Projected Energy Price

#### External Controllable Line: Cross Sound Cable (New England)





#### Note:

ISO-NE Forecast is an advisory posting @ 18:00 day before.

The DAM and R/T prices at the Shorham 13899 interface are used for ISO-NE.

The DAM and R/T prices at the CSC interface are used for NYISO.

#### External Controllable Line: Northport - Norwalk (New England)





#### Note:

ISO-NE Forecast is an advisory posting @ 18:00 day before.

The DAM and R/T pric