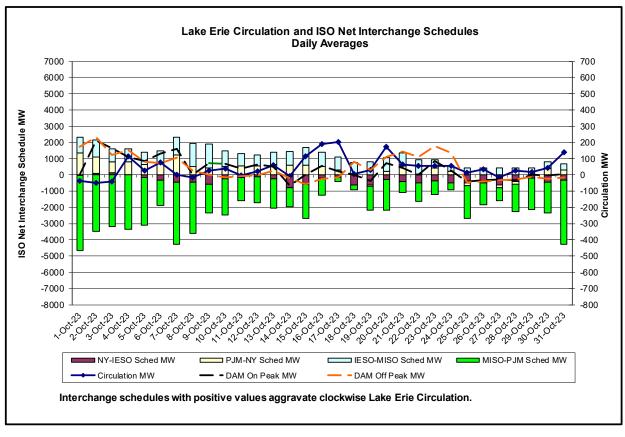

#### Reliability Performance Metrics

- Alert State Declarations
- Major Emergency State Declarations
- IROL Exceedance Times
- Balancing Area Control Performance
- Reserve Activations
- Disturbance Recovery Times
- Load Forecasting Performance
- Wind Forecasting Performance
- Wind Performance and Curtailments
- BTM Solar Performance
- BTM Solar Forecasting Performance
- Net Wind and Solar Performance
- Net Load Forecasting Performance
- Net Load Ramp Trends
- DAM Capacity Unavailable
- Lake Erie Circulation and ISO Schedules