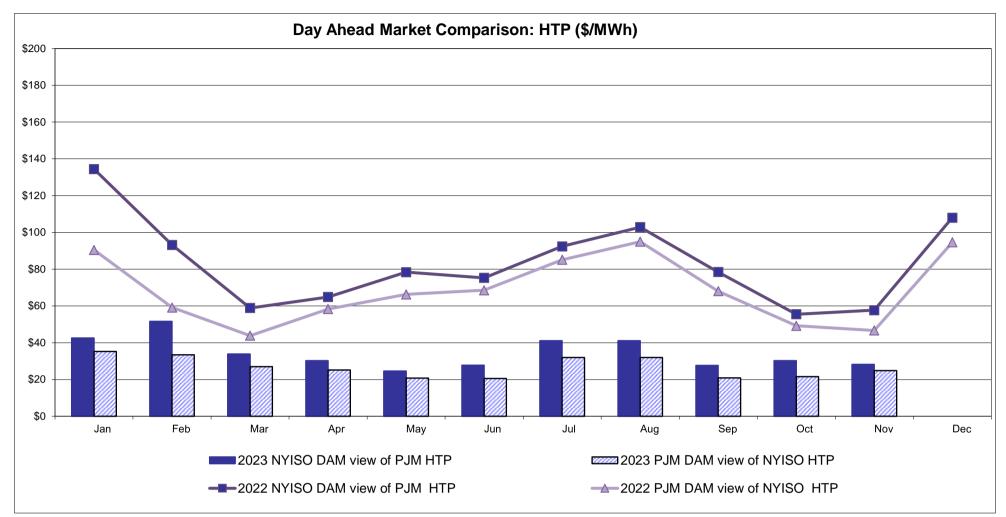

Projected Energy Price

#### External Controllable Line: Cross Sound Cable (New England)





#### Note:

ISO-NE Forecast is an advisory posting @ 18:00 day before.

The DAM and R/T prices at the Shorham 13899 interface are used for ISO-NE.

The DAM and R/T prices at the CSC interface are used for NYISO.

#### External Controllable Line: Northport - Norwalk (New England)





#### Note:

ISO-NE Forecast is an advisory posting @ 18:00 day before.

The DAM and R/T prices at the Northport 138 interface are used for ISO-NE.

The DAM and R/T prices at the 1385 interface are used for NYISO.

## **External Controllable Line: Neptune (PJM)**





#### **External Comparison Hydro-Quebec**





#### External Controllable Line: Linden VFT (PJM)





#### **External Controllable Line: Hudson (PJM)**





#### **NYISO Real Time Price Correction Statistics**

| 2023                                                                                                                                                                                                                                                                                                                                                                                                                                                                                                           |                                                                                                                                                                                                                   | January