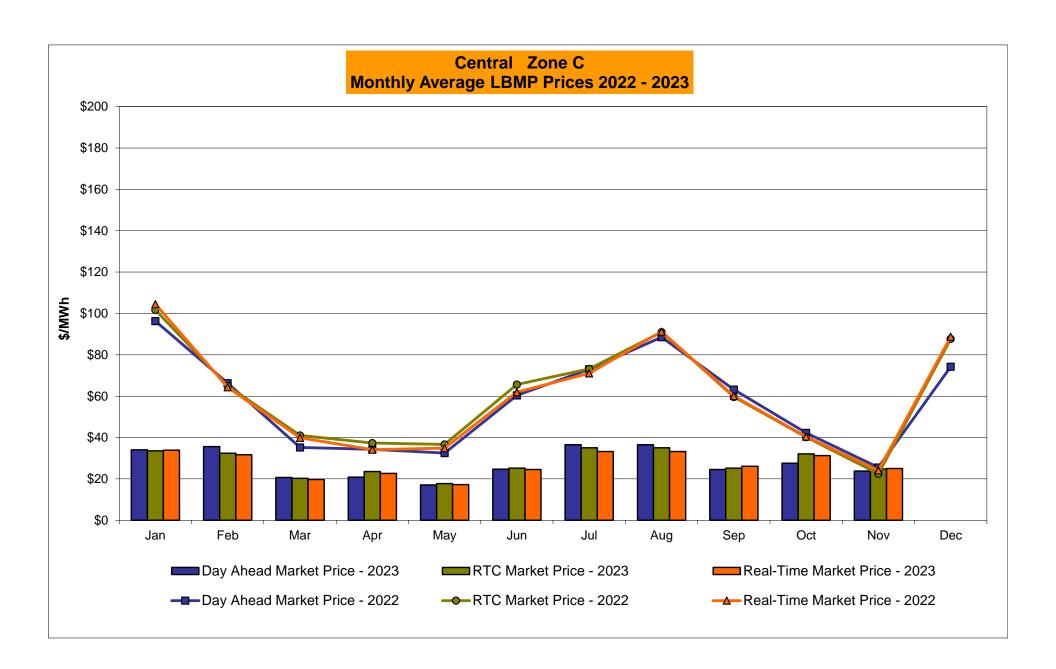

## Market Performance Highlights October 2023

- LBMP for October is \$28.10/MWh; lower than the \$36.92/MWh in September 2023 and lower than \$53.11/MWh in October 2022.
  - Day Ahead Load Weighted LBMPs and Real Time Load Weighted LBMPs are lower compared to September.
- October 2023 average year-to-date monthly cost of \$39.44/MWh is a 56% decrease from \$89.47/MWh in October 2022.
- Average daily send out is 367 GWh/day in October; lower than 419 GWh/day in September 2023 and higher than 359 GWh/day in October 2022.
- Natural gas and distillate prices are lower compared to the previous month.
  - Natural Gas (Transco Z6 NY) was \$1.30/MMBtu, down from \$1.42/MMBtu in September.
  - Natural gas prices (Transco Z6 NY) are down 72.2% year-over-year.
  - Jet Kerosene Gulf Coast was \$21.41/MMBtu, down from \$23.03/MMBtu in September.
  - Ultra Low Sulfur No.2 Diesel NY Harbor was \$22.32/MMBtu, down from \$23.64/MMBtu in September.
  - Distillate prices are down 27.2% year-over-year.
- Uplift per MWh is higher compared to the previous month.
  - Uplift (not including NYISO cost of operations) is \$1.35/MWh; higher than (\$0.58)/MWh in September.
    - Local Reliability Share is \$1.44/MWh, higher than \$0.11/MWh in September.
    - Statewide Share is (\$0.09)/MWh, higher than (\$0.68)/MWh in September.
  - TSA \$ per NYC MWh is \$0.00/MWh.
  - Total uplift costs (Schedule 1 components including NYISO Cost of Operations) are higher than September.

## NYISO Average Cost/MWh (Energy and Ancillary Services) \* from the LBMP Customer point of view

| 2023                                                                                                                                                                   | <u>January</u>                                                                     | <u>February</u>                                                                   | <u>March</u>                                                                      | <u>April</u>                                                                      | <u>May</u>                                                                        | <u>June</u>                                                                       | <u>July</u>                                                                       | <u>August</u>                                                                      | September                                                                         | <u>October</u>                                                                    | November                                                                          | <u>December</u>                                                                    |
|------------------------------------------------------------------------------------------------------------------------------------------------------------------------|------------------------------------------------------------------------------------|-----------------------------------------------------------------------------------|-----------------------------------------------------------------------------------|-----------------------------------------------------------------------------------|-----------------------------------------------------------------------------------|-----------------------------------------------------------------------------------|-----------------------------------------------------------------------------------|------------------------------------------------------------------------------------|-----------------------------------------------------------------------------------|-----------------------------------------------------------------------------------|-----------------------------------------------------------------------------------|------------------------------------------------------------------------------------|
| LBMP                                                                                                                                                                   | 42.10                                                                              | 55.47                                                                             | 31.11                                                                             | 28.07                                                                             | 23.13                                                                             | 29.85                                                                             | 45.70                                                                             | 29.95                                                                              | 36.92                                                                             | 28.10                                                                             |                                                                                   |                                                                                    |
| NTAC                                                                                                                                                                   | 2.82                                                                               | 1.15                                                                              | 1.39                                                                              | 1.72                                                                              | 1.38                                                                              | 1.62                                                                              | 1.79                                                                              | 1.74                                                                               | 1.19                                                                              | 1.43                                                                              |                                                                                   |                                                                                    |
| Reserve                                                                                                                                                                | 0.72                                                                               | 0.90                                                                              | 0.73                                                                              | 0.85                                                                              | 0.81                                                                              | 0.69                                                                              | 0.76                                                                              | 0.56                                                                               | 0.50                                                                              | 0.77                                                                              |                                                                                   |                                                                                    |
| Regulation                                                                                                                                                             | 0.09                                                                               | 0.13                                                                              | 0.13                                                                              | 0.15                                                                              | 0.12                                                                              | 0.10                                                                              | 0.10                                                                              | 0.09                                                                               | 0.08                                                                              | 0.18                                                                              |                                                                                   |                                                                                    |
| NYISO Cost of Operations                                                                                                                                               | 0.77                                                                               | 0.77                                                                              | 0.77                                                                              | 0.78                                                                              | 0.78                                                                              | 0.78                                                                              | 0.80                                                                              | 0.80                                                                               | 0.80                                                                              | 0.79                                                                              |                                                                                   |                                                                                    |
| FERC Fee Recovery                                                                                                                                                      | 0.08                                                                               | 0.09                                                                              | 0.09                                                                              | 0.10                                                                              | 0.10                                                                              | 0.09                                                                              | 0.06                                                                              | 0.07                                                                               | 0.08                                                                              | 0.09                                                                              |                                                                                   |                                                                                    |
| Uplift                                                                                                                                                                 | (0.38)                                                                             | (0.27)                                                                            | (0.00)                                                                            | (0.34)                                                                            | (0.13)                                                                            | 0.09                                                                              | (0.43)                                                                            | 0.16                                                                               | (0.58)                                                                            | 1.35                                                                              |                                                                                   |                                                                                    |
| Uplift: Local Reliability Share                                                                                                                                        | 0.03                                                                               | 0.03                                                                              | 0.09                                                                              | 0.04                                                                              | 0.07                                                                              | 0.35                                                                              | 0.20                                                                              | 0.19                                                                               | 0.11                                                                              | 1.44                                                                              |                                                                                   |                                                                                    |
| Uplift: Statewide Share                                                                                                                                                | (0.41)                                                                             | (0.30)                                                                            | (0.10)                                                                            | (0.38)                                                                            | (0.20)                                                                            | (0.26)                                                                            | (0.62)                                                                            | (0.03)                                                                             | (0.68)                                                                            | (0.09)                                                                            |                                                                                   |                                                                                    |
| Voltage Support and Black Start                                                                                                                                        | 0.42                                                                               | 0.42                                                                              | 0.43                                                                              | 0.43                                                                              | 0.43                                                                              | 0.43                                                                              | 0.44                                                                              | 0.44                                                                               | 0.44                                                                              | 0.44                                                                              |                                                                                   |                                                                                    |
| Avg Monthly Cost                                                                                                                                                       | 46.56                                                                              | 58.58                                                                             | 34.58                                                                             | 31.67                                                                             | 26.55                                                                             | 33.60                                                                             | 49.17                                                                             | 33.76                                                                              | 39.38                                                                             | 33.07                                                                             |                                                                                   |                                                                                    |
| Avg YTD Cost                                                                                                                                                           | 46.64                                                                              | 52.36                                                                             | 46.65                                                                             | 43.45                                                                             | 40.45                                                                             | 39.27                                                                             | 41.18                                                                             | 40.13                                                                              | 40.06                                                                             | 39.44                                                                             |                                                                                   |                                                                                    |
| 7.0g 112 3330                                                                                                                                                          | 10.01                                                                              | 02.00                                                                             | 10.00                                                                             | 10.10                                                                             | 10.10                                                                             | 00.21                                                                             | 111.10                                                                            | 10.10                                                                              | 10.00                                                                             | 00.11                                                                             |                                                                                   |                                                                                    |
| TSA \$ per NYC MWh                                                                                                                                                     | 0.00                                                                               | 0.00                                                                              | 0.00                                                                              | 0.00                                                                              | 0.00                                                                              | 0.08                                                                              | 0.74                                                                              | 0.07                                                                               | 1.27                                                                              | 0.00                                                                              |                                                                                   |                                                                                    |
|                                                                                                                                                                        |                                                                                    |                                                                                   |                                                                                   |                                                                                   |                                                                                   |                                                                                   |                                                                                   |                                                                                    |                                                                                   |                                                                                   |                                                                                   |                                                                                    |
| 2022                                                                                                                                                                   | <u>January</u>                                                                     | <u>February</u>                                                                   | <u>March</u>                                                                      | <u>April</u>                                                                      | <u>May</u>                                                                        | <u>June</u>                                                                       | <u>July</u>                                                                       | <u>August</u>                                                                      | September                                                                         | October                                                                           | November                                                                          | <u>December</u>                                                                    |
| <b>2022</b> LBMP                                                                                                                                                       | <u>January</u><br>134.79                                                           | February<br>94.06                                                                 | <u>March</u><br>56.78                                                             | <u>April</u><br>56.46                                                             | <u>May</u><br>70.60                                                               | <u>June</u><br>76.72                                                              | <u>July</u><br>99.47                                                              | <u>August</u><br>108.85                                                            | September<br>78.91                                                                | October<br>53.11                                                                  | November<br>52.47                                                                 | December<br>110.17                                                                 |
|                                                                                                                                                                        |                                                                                    | -                                                                                 |                                                                                   |                                                                                   |                                                                                   |                                                                                   |                                                                                   |                                                                                    |                                                                                   |                                                                                   |                                                                                   |                                                                                    |
| LBMP                                                                                                                                                                   | 134.79                                                                             | 94.06                                                                             | 56.78                                                                             | 56.46                                                                             | 70.60                                                                             | 76.72                                                                             | 99.47                                                                             | 108.85                                                                             | 78.91                                                                             | 53.11                                                                             | 52.47                                                                             | 110.17                                                                             |
| LBMP<br>NTAC                                                                                                                                                           | 134.79<br>1.43                                                                     | 94.06<br>0.95                                                                     | 56.78<br>1.48                                                                     | 56.46<br>1.17                                                                     | 70.60<br>2.46                                                                     | 76.72<br>2.07                                                                     | 99.47<br>3.65                                                                     | 108.85<br>1.69                                                                     | 78.91<br>1.44                                                                     | 53.11<br>3.21                                                                     | 52.47<br>3.91                                                                     | 110.17<br>2.23                                                                     |
| LBMP<br>NTAC<br>Reserve                                                                                                                                                | 134.79<br>1.43<br>1.26                                                             | 94.06<br>0.95<br>1.21                                                             | 56.78<br>1.48<br>0.83                                                             | 56.46<br>1.17<br>0.81                                                             | 70.60<br>2.46<br>0.74                                                             | 76.72<br>2.07<br>0.66                                                             | 99.47<br>3.65<br>0.87                                                             | 108.85<br>1.69<br>0.65                                                             | 78.91<br>1.44<br>0.86                                                             | 53.11<br>3.21<br>1.02                                                             | 52.47<br>3.91<br>0.89                                                             | 110.17<br>2.23<br>0.49                                                             |
| LBMP<br>NTAC<br>Reserve<br>Regulation                                                                                                                                  | 134.79<br>1.43<br>1.26<br>0.27                                                     | 94.06<br>0.95<br>1.21<br>0.19                                                     | 56.78<br>1.48<br>0.83<br>0.17                                                     | 56.46<br>1.17<br>0.81<br>0.12                                                     | 70.60<br>2.46<br>0.74<br>0.13                                                     | 76.72<br>2.07<br>0.66<br>0.15                                                     | 99.47<br>3.65<br>0.87<br>0.12                                                     | 108.85<br>1.69<br>0.65<br>0.13                                                     | 78.91<br>1.44<br>0.86<br>0.18                                                     | 53.11<br>3.21<br>1.02<br>0.18                                                     | 52.47<br>3.91<br>0.89<br>0.15                                                     | 110.17<br>2.23<br>0.49<br>0.12                                                     |
| LBMP<br>NTAC<br>Reserve<br>Regulation<br>NYISO Cost of Operations                                                                                                      | 134.79<br>1.43<br>1.26<br>0.27<br>0.73                                             | 94.06<br>0.95<br>1.21<br>0.19<br>0.72                                             | 56.78<br>1.48<br>0.83<br>0.17<br>0.74                                             | 56.46<br>1.17<br>0.81<br>0.12<br>0.74                                             | 70.60<br>2.46<br>0.74<br>0.13<br>0.74                                             | 76.72<br>2.07<br>0.66<br>0.15<br>0.75                                             | 99.47<br>3.65<br>0.87<br>0.12<br>0.76                                             | 108.85<br>1.69<br>0.65<br>0.13<br>0.76                                             | 78.91<br>1.44<br>0.86<br>0.18<br>0.76                                             | 53.11<br>3.21<br>1.02<br>0.18<br>0.73                                             | 52.47<br>3.91<br>0.89<br>0.15<br>0.74                                             | 110.17<br>2.23<br>0.49<br>0.12<br>0.73                                             |
| LBMP<br>NTAC<br>Reserve<br>Regulation<br>NYISO Cost of Operations<br>FERC Fee Recovery                                                                                 | 134.79<br>1.43<br>1.26<br>0.27<br>0.73<br>0.07                                     | 94.06<br>0.95<br>1.21<br>0.19<br>0.72<br>0.08                                     | 56.78<br>1.48<br>0.83<br>0.17<br>0.74<br>0.09                                     | 56.46<br>1.17<br>0.81<br>0.12<br>0.74<br>0.10                                     | 70.60<br>2.46<br>0.74<br>0.13<br>0.74<br>0.09                                     | 76.72<br>2.07<br>0.66<br>0.15<br>0.75<br>0.08                                     | 99.47<br>3.65<br>0.87<br>0.12<br>0.76<br>0.06                                     | 108.85<br>1.69<br>0.65<br>0.13<br>0.76<br>0.06                                     | 78.91<br>1.44<br>0.86<br>0.18<br>0.76<br>0.09                                     | 53.11<br>3.21<br>1.02<br>0.18<br>0.73<br>0.10                                     | 52.47<br>3.91<br>0.89<br>0.15<br>0.74<br>0.09                                     | 110.17<br>2.23<br>0.49<br>0.12<br>0.73<br>0.08                                     |
| LBMP<br>NTAC<br>Reserve<br>Regulation<br>NYISO Cost of Operations<br>FERC Fee Recovery<br>Uplift                                                                       | 134.79<br>1.43<br>1.26<br>0.27<br>0.73<br>0.07<br>(1.50)                           | 94.06<br>0.95<br>1.21<br>0.19<br>0.72<br>0.08<br>(1.73)                           | 56.78<br>1.48<br>0.83<br>0.17<br>0.74<br>0.09<br>(0.09)                           | 56.46<br>1.17<br>0.81<br>0.12<br>0.74<br>0.10<br>(0.36)                           | 70.60<br>2.46<br>0.74<br>0.13<br>0.74<br>0.09<br>(0.05)                           | 76.72<br>2.07<br>0.66<br>0.15<br>0.75<br>0.08<br>(0.61)                           | 99.47<br>3.65<br>0.87<br>0.12<br>0.76<br>0.06<br>(1.58)                           | 108.85<br>1.69<br>0.65<br>0.13<br>0.76<br>0.06<br>(1.91)                           | 78.91<br>1.44<br>0.86<br>0.18<br>0.76<br>0.09<br>(0.78)                           | 53.11<br>3.21<br>1.02<br>0.18<br>0.73<br>0.10<br>(0.45)                           | 52.47<br>3.91<br>0.89<br>0.15<br>0.74<br>0.09<br>(0.68)                           | 110.17<br>2.23<br>0.49<br>0.12<br>0.73<br>0.08<br>(0.77)                           |
| LBMP NTAC Reserve Regulation NYISO Cost of Operations FERC Fee Recovery Uplift Uplift: Local Reliability Share                                                         | 134.79<br>1.43<br>1.26<br>0.27<br>0.73<br>0.07<br>(1.50)<br>0.09                   | 94.06<br>0.95<br>1.21<br>0.19<br>0.72<br>0.08<br>(1.73)<br>0.04                   | 56.78<br>1.48<br>0.83<br>0.17<br>0.74<br>0.09<br>(0.09)<br>0.27                   | 56.46<br>1.17<br>0.81<br>0.12<br>0.74<br>0.10<br>(0.36)<br>0.43                   | 70.60<br>2.46<br>0.74<br>0.13<br>0.74<br>0.09<br>(0.05)<br>0.60                   | 76.72<br>2.07<br>0.66<br>0.15<br>0.75<br>0.08<br>(0.61)<br>0.46                   | 99.47<br>3.65<br>0.87<br>0.12<br>0.76<br>0.06<br>(1.58)<br>0.54                   | 108.85<br>1.69<br>0.65<br>0.13<br>0.76<br>0.06<br>(1.91)<br>0.47                   | 78.91<br>1.44<br>0.86<br>0.18<br>0.76<br>0.09<br>(0.78)<br>0.39                   | 53.11<br>3.21<br>1.02<br>0.18<br>0.73<br>0.10<br>(0.45)<br>0.27                   | 52.47<br>3.91<br>0.89<br>0.15<br>0.74<br>0.09<br>(0.68)<br>0.06                   | 110.17<br>2.23<br>0.49<br>0.12<br>0.73<br>0.08<br>(0.77)<br>0.25                   |
| LBMP NTAC Reserve Regulation NYISO Cost of Operations FERC Fee Recovery Uplift Uplift: Local Reliability Share Uplift: Statewide Share                                 | 134.79<br>1.43<br>1.26<br>0.27<br>0.73<br>0.07<br>(1.50)<br>0.09<br>(1.59)         | 94.06<br>0.95<br>1.21<br>0.19<br>0.72<br>0.08<br>(1.73)<br>0.04<br>(1.77)         | 56.78<br>1.48<br>0.83<br>0.17<br>0.74<br>0.09<br>(0.09)<br>0.27<br>(0.36)         | 56.46<br>1.17<br>0.81<br>0.12<br>0.74<br>0.10<br>(0.36)<br>0.43<br>(0.79)         | 70.60<br>2.46<br>0.74<br>0.13<br>0.74<br>0.09<br>(0.05)<br>0.60<br>(0.65)         | 76.72<br>2.07<br>0.66<br>0.15<br>0.75<br>0.08<br>(0.61)<br>0.46<br>(1.07)         | 99.47<br>3.65<br>0.87<br>0.12<br>0.76<br>0.06<br>(1.58)<br>0.54<br>(2.12)         | 108.85<br>1.69<br>0.65<br>0.13<br>0.76<br>0.06<br>(1.91)<br>0.47<br>(2.38)         | 78.91<br>1.44<br>0.86<br>0.18<br>0.76<br>0.09<br>(0.78)<br>0.39<br>(1.18)         | 53.11<br>3.21<br>1.02<br>0.18<br>0.73<br>0.10<br>(0.45)<br>0.27<br>(0.72)         | 52.47<br>3.91<br>0.89<br>0.15<br>0.74<br>0.09<br>(0.68)<br>0.06<br>(0.74)         | 110.17<br>2.23<br>0.49<br>0.12<br>0.73<br>0.08<br>(0.77)<br>0.25<br>(1.02)         |
| LBMP NTAC Reserve Regulation NYISO Cost of Operations FERC Fee Recovery Uplift Uplift: Local Reliability Share Uplift: Statewide Share Voltage Support and Black Start | 134.79<br>1.43<br>1.26<br>0.27<br>0.73<br>0.07<br>(1.50)<br>0.09<br>(1.59)<br>0.42 | 94.06<br>0.95<br>1.21<br>0.19<br>0.72<br>0.08<br>(1.73)<br>0.04<br>(1.77)<br>0.41 | 56.78<br>1.48<br>0.83<br>0.17<br>0.74<br>0.09<br>(0.09)<br>0.27<br>(0.36)<br>0.43 | 56.46<br>1.17<br>0.81<br>0.12<br>0.74<br>0.10<br>(0.36)<br>0.43<br>(0.79)<br>0.43 | 70.60<br>2.46<br>0.74<br>0.13<br>0.74<br>0.09<br>(0.05)<br>0.60<br>(0.65)<br>0.43 | 76.72<br>2.07<br>0.66<br>0.15<br>0.75<br>0.08<br>(0.61)<br>0.46<br>(1.07)<br>0.43 | 99.47<br>3.65<br>0.87<br>0.12<br>0.76<br>0.06<br>(1.58)<br>0.54<br>(2.12)<br>0.43 | 108.85<br>1.69<br>0.65<br>0.13<br>0.76<br>0.06<br>(1.91)<br>0.47<br>(2.38)<br>0.43 | 78.91<br>1.44<br>0.86<br>0.18<br>0.76<br>0.09<br>(0.78)<br>0.39<br>(1.18)<br>0.44 | 53.11<br>3.21<br>1.02<br>0.18<br>0.73<br>0.10<br>(0.45)<br>0.27<br>(0.72)<br>0.42 | 52.47<br>3.91<br>0.89<br>0.15<br>0.74<br>0.09<br>(0.68)<br>0.06<br>(0.74)<br>0.42 | 110.17<br>2.23<br>0.49<br>0.12<br>0.73<br>0.08<br>(0.77)<br>0.25<br>(1.02)<br>0.42 |