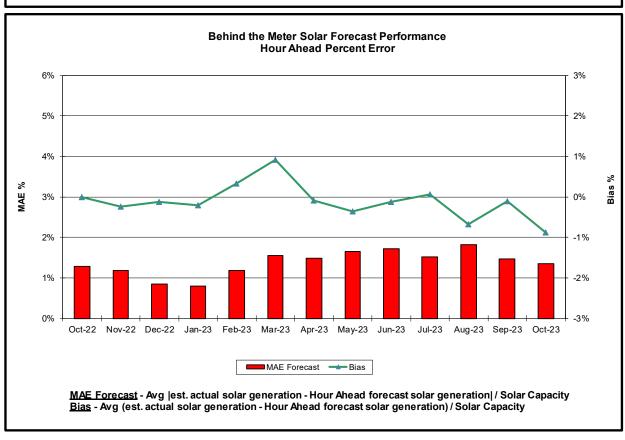

#### Reliability Performance Metrics

- Alert State Declarations
- Major Emergency State Declarations
- IROL Exceedance Times
- Balancing Area Control Performance
- Reserve Activations
- Disturbance Recovery Times
- Load Forecasting Performance
- Wind Forecasting Performance
- Wind Performance and Curtailments
- BTM Solar Performance
- BTM Solar Forecasting Performance
- Net Wind and Solar Performance
- Net Load Forecasting Performance
- Net Load Ramp Trends
- DAM Capacity Unavailable
- Lake Erie Circulation and ISO Schedules