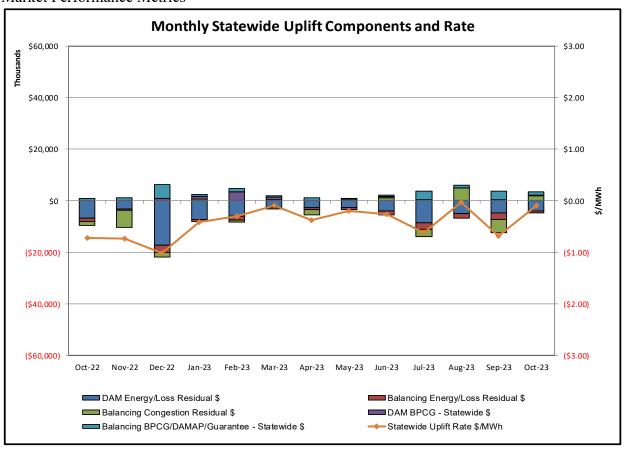

- Statewide uplift cost monthly average was (\$0.09)/MWh.
- The following table identifies the Monthly ICAP spot market prices and the price delta.

| Spot Auction Price Results | NYCA     | Lower Hudson Valley Zones | New York City Zone | Long Island Zone |
|----------------------------|----------|---------------------------|--------------------|------------------|
| November 2023 Spot Price   | \$0.95   | \$1.28                    | \$12.83            | \$0.95           |
| April 2023 Spot Price      | \$1.10   | \$1.10                    | \$1.10             | \$1.10           |
| Delta                      | (\$0.15) | \$0.18                    | \$11.73            | (\$0.15)         |

## Market Performance Highlights October 2023

- LBMP for October is \$28.10/MWh; lower than the \$36.92/MWh in September 2023 and lower than \$53.11/MWh in October 2022.
  - Day Ahead Load Weighted LBMPs and Real Time Load Weighted LBMPs are lower compared to September.
- October 2023 average year-to-date monthly cost of \$39.44/MWh is a 56% decrease from \$89.47/MWh in October 2022.
- Average daily send out is 367 GWh/day in October; lower than 419 GWh/day in September 2023 and higher than 359 GWh/day in October 2022.
- Natural gas and distillate prices are lower compared to the previous month.
  - Natural Gas (Transco Z6 NY) was \$1.30/MMBtu, down from \$1.42/MMBtu in September.
  - Natural gas prices (Transco Z6 NY) are down 72.2% year-over-year.
  - Jet Kerosene Gulf Coast was \$21.41/MMBtu, down from \$23.03/MMBtu in September.
  - Ultra Low Sulfur No.2 Diesel NY Harbor was \$22.32/MMBtu, down from \$23.64/MMBtu in September.
  - Distillate prices are down 27.2% year-over-year.
- Uplift per MWh is higher compared to the previous month.
  - Uplift (not including NYISO cost of operations) is \$1.35/MWh; higher than (\$0.58)/MWh in September.
    - Local Reliability Share is \$1.44/MWh, higher than \$0.11/MWh in September.
    - Statewide Share is (\$0.09)/MWh, higher than (\$0.68)/MWh in September.
  - TSA \$ per NYC MWh is \$0.00/MWh.
  - Total uplift costs (Schedule 1 components including NYISO Cost of Operations) are higher than September.

DAM Bid Production Cost Guarantees for Virtual Transactions are included in the chart and are shown from the inception of Virtual Transactions. These values are small and cannot be identified on the chart.

DAM residuals consist of both energy and loss revenue collections and payments. By design, there is a net over collection of revenues due to the difference between the marginal losses paid to generation and the average losses charged to loads.