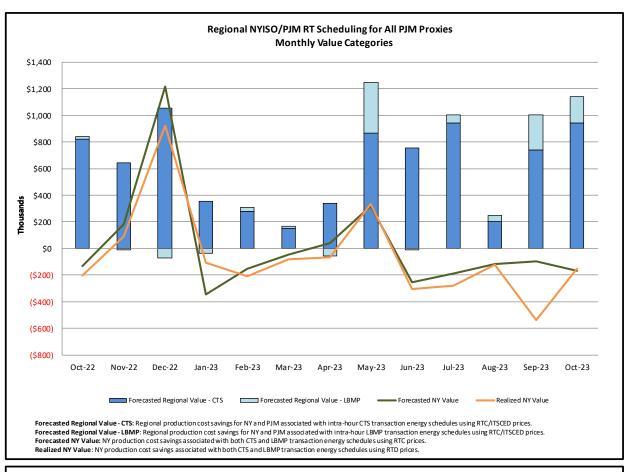

#### Broader Regional Market Performance Metrics

- PAR Interconnection Congestion Coordination Monthly Value
- PAR Interconnection Congestion Coordination Daily Value
- Regional Generation Congestion Coordination Monthly Value
- Regional Generation Congestion Coordination Daily Value
- Regional RT Scheduling PJM Monthly Value
- Regional RT Scheduling PJM Daily Value

Estimated production cost savings associated with the Broader Regional Market initiatives:

|                                                                 | Current Month<br>Value (\$M) | Year-to-Date<br>Value (\$M) |
|-----------------------------------------------------------------|------------------------------|-----------------------------|
| NY Savings from PJM-NY Congestion Coordination                  | \$0.16                       | \$10.19                     |
| NY Savings from PJM-NY Coordinated Transaction Scheduling       | (\$0.15)                     | (\$1.52)                    |
| NY Savings from NE-NY Coordinated Transaction Scheduling        | \$0.07                       | (\$1.32)                    |
| Total NY Savings                                                | \$0.08                       | \$7.35                      |
|                                                                 |                              |                             |
| Regional Savings from PJM-NY Coordinated Transaction Scheduling | \$1.14                       | \$6.46                      |
| Regional Savings from NE-NY Coordinated Transaction Scheduling  | \$0.11                       | \$1.01                      |
| Total Regional Savings                                          | \$1.25                       | \$7.47                      |