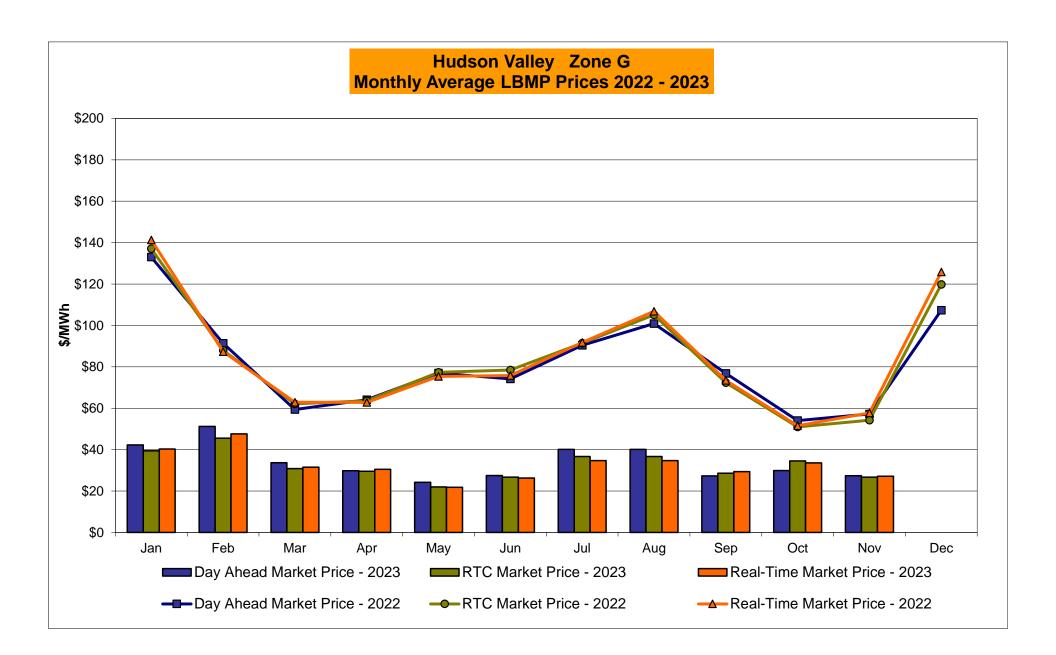

## Market Performance Highlights October 2023

- LBMP for October is \$28.10/MWh; lower than the \$36.92/MWh in September 2023 and lower than \$53.11/MWh in October 2022.
  - Day Ahead Load Weighted LBMPs and Real Time Load Weighted LBMPs are lower compared to September.
- October 2023 average year-to-date monthly cost of \$39.44/MWh is a 56% decrease from \$89.47/MWh in October 2022.
- Average daily send out is 367 GWh/day in October; lower than 419 GWh/day in September 2023 and higher than 359 GWh/day in October 2022.
- Natural gas and distillate prices are lower compared to the previous month.
  - Natural Gas (Transco Z6 NY) was \$1.30/MMBtu, down from \$1.42/MMBtu in September.
  - Natural gas prices (Transco Z6 NY) are down 72.2% year-over-year.
  - Jet Kerosene Gulf Coast was \$21.41/MMBtu, down from \$23.03/MMBtu in September.
  - Ultra Low Sulfur No.2 Diesel NY Harbor was \$22.32/MMBtu, down from \$23.64/MMBtu in September.
  - Distillate prices are down 27.2% year-over-year.
- Uplift per MWh is higher compared to the previous month.
  - Uplift (not including NYISO cost of operations) is \$1.35/MWh; higher than (\$0.58)/MWh in September.
    - Local Reliability Share is \$1.44/MWh, higher than \$0.11/MWh in September.
    - Statewide Share is (\$0.09)/MWh, higher than (\$0.68)/MWh in September.
  - TSA \$ per NYC MWh is \$0.00/MWh.
  - Total uplift costs (Schedule 1 components including NYISO Cost of Operations) are higher than September.

## NYISO Average Cost/MWh (Energy and Ancillary Services) \* from the LBMP Customer point of view

| 2023                                                                                                                                                                   | <u>January</u>                                                                     | <u>February</u>                                                                   | <u>March</u>                                                                      | <u>April</u>                                                                      | <u>May</u>                                                                        | <u>June</u>                                                                       | <u>July</u>                                                                       | <u>August</u>                                                                      | September                                                                         | <u>October</u>                                                                    | November                                                                          | <u>December</u>                                                                    |
|------------------------------------------------------------------------------------------------------------------------------------------------------------------------|------------------------------------------------------------------------------------|-----------------------------------------------------------------------------------|-----------------------------------------------------------------------------------|-----------------------------------------------------------------------------------|-----------------------------------------------------------------------------------|-----------------------------------------------------------------------------------|-----------------------------------------------------------------------------------|------------------------------------------------------------------------------------|-----------------------------------------------------------------------------------|-----------------------------------------------------------------------------------|-----------------------------------------------------------------------------------|------------------------------------------------------------------------------------|
| LBMP                                                                                                                                                                   | 42.10                                                                              | 55.47                                                                             | 31.11                                                                             | 28.07                                                                             | 23.13                                                                             | 29.85                                                                             | 45.70                                                                             | 29.95                                                                              | 36.92                                                                             | 28.10                                                                             |                                                                                   |                                                                                    |
| NTAC                                                                                                                                                                   | 2.82                                                                               | 1.15                                                                              | 1.39                                                                              | 1.72                                                                              | 1.38                                                                              | 1.62                                                                              | 1.79                                                                              | 1.74                                                                               | 1.19                                                                              | 1.43                                                                              |                                                                                   |                                                                                    |
| Reserve                                                                                                                                                                | 0.72                                                                               | 0.90                                                                              | 0.73                                                                              | 0.85                                                                              | 0.81                                                                              | 0.69                                                                              | 0.76                                                                              | 0.56                                                                               | 0.50                                                                              | 0.77                                                                              |                                                                                   |                                                                                    |
| Regulation                                                                                                                                                             | 0.09                                                                               | 0.13                                                                              | 0.13                                                                              | 0.15                                                                              | 0.12                                                                              | 0.10                                                                              | 0.10                                                                              | 0.09                                                                               | 0.08                                                                              | 0.18                                                                              |                                                                                   |                                                                                    |
| NYISO Cost of Operations                                                                                                                                               | 0.77                                                                               | 0.77                                                                              | 0.77                                                                              | 0.78                                                                              | 0.78                                                                              | 0.78                                                                              | 0.80                                                                              | 0.80                                                                               | 0.80                                                                              | 0.79                                                                              |                                                                                   |                                                                                    |
| FERC Fee Recovery                                                                                                                                                      | 0.08                                                                               | 0.09                                                                              | 0.09                                                                              | 0.10                                                                              | 0.10                                                                              | 0.09                                                                              | 0.06                                                                              | 0.07                                                                               | 0.08                                                                              | 0.09                                                                              |                                                                                   |                                                                                    |
| Uplift                                                                                                                                                                 | (0.38)                                                                             | (0.27)                                                                            | (0.00)                                                                            | (0.34)                                                                            | (0.13)                                                                            | 0.09                                                                              | (0.43)                                                                            | 0.16                                                                               | (0.58)                                                                            | 1.35                                                                              |                                                                                   |                                                                                    |
| Uplift: Local Reliability Share                                                                                                                                        | 0.03                                                                               | 0.03                                                                              | 0.09                                                                              | 0.04                                                                              | 0.07                                                                              | 0.35                                                                              | 0.20                                                                              | 0.19                                                                               | 0.11                                                                              | 1.44                                                                              |                                                                                   |                                                                                    |
| Uplift: Statewide Share                                                                                                                                                | (0.41)                                                                             | (0.30)                                                                            | (0.10)                                                                            | (0.38)                                                                            | (0.20)                                                                            | (0.26)                                                                            | (0.62)                                                                            | (0.03)                                                                             | (0.68)                                                                            | (0.09)                                                                            |                                                                                   |                                                                                    |
| Voltage Support and Black Start                                                                                                                                        | 0.42                                                                               | 0.42                                                                              | 0.43                                                                              | 0.43                                                                              | 0.43                                                                              | 0.43                                                                              | 0.44                                                                              | 0.44                                                                               | 0.44                                                                              | 0.44                                                                              |                                                                                   |                                                                                    |
| Avg Monthly Cost                                                                                                                                                       | 46.56                                                                              | 58.58                                                                             | 34.58                                                                             | 31.67                                                                             | 26.55                                                                             | 33.60                                                                             | 49.17                                                                             | 33.76                                                                              | 39.38                                                                             | 33.07                                                                             |                                                                                   |                                                                                    |
| Avg YTD Cost                                                                                                                                                           | 46.64                                                                              | 52.36                                                                             | 46.65                                                                             | 43.45                                                                             | 40.45                                                                             | 39.27                                                                             | 41.18                                                                             | 40.13                                                                              | 40.06                                                                             | 39.44                                                                             |                                                                                   |                                                                                    |
| 7.0g 112 3330                                                                                                                                                          | 10.01                                                                              | 02.00                                                                             | 10.00                                                                             | 10.10                                                                             | 10.10                                                                             | 00.21                                                                             | 111.10                                                                            | 10.10                                                                              | 10.00                                                                             | 00.11                                                                             |                                                                                   |                                                                                    |
| TSA \$ per NYC MWh                                                                                                                                                     | 0.00                                                                               | 0.00                                                                              | 0.00                                                                              | 0.00                                                                              | 0.00                                                                              | 0.08                                                                              | 0.74                                                                              | 0.07                                                                               | 1.27                                                                              | 0.00                                                                              |                                                                                   |                                                                                    |
|                                                                                                                                                                        |                                                                                    |                                                                                   |                                                                                   |                                                                                   |                                                                                   |                                                                                   |                                                                                   |                                                                                    |                                                                                   |                                                                                   |                                                                                   |                                                                                    |
| 2022                                                                                                                                                                   | <u>January</u>                                                                     | <u>February</u>                                                                   | <u>March</u>                                                                      | <u>April</u>                                                                      | <u>May</u>                                                                        | <u>June</u>                                                                       | <u>July</u>                                                                       | <u>August</u>                                                                      | September                                                                         | October                                                                           | November                                                                          | <u>December</u>                                                                    |
| <b>2022</b> LBMP                                                                                                                                                       | <u>January</u><br>134.79                                                           | February<br>94.06                                                                 | <u>March</u><br>56.78                                                             | <u>April</u><br>56.46                                                             | <u>May</u><br>70.60                                                               | <u>June</u><br>76.72                                                              | <u>July</u><br>99.47                                                              | <u>August</u><br>108.85                                                            | September<br>78.91                                                                | October<br>53.11                                                                  | November<br>52.47                                                                 | December<br>110.17                                                                 |
|                                                                                                                                                                        |                                                                                    | -                                                                                 |                                                                                   |                                                                                   |                                                                                   |                                                                                   |                                                                                   |                                                                                    |                                                                                   |                                                                                   |                                                                                   |                                                                                    |
| LBMP                                                                                                                                                                   | 134.79                                                                             | 94.06                                                                             | 56.78                                                                             | 56.46                                                                             | 70.60                                                                             | 76.72                                                                             | 99.47                                                                             | 108.85                                                                             | 78.91                                                                             | 53.11                                                                             | 52.47                                                                             | 110.17                                                                             |
| LBMP<br>NTAC                                                                                                                                                           | 134.79<br>1.43                                                                     | 94.06<br>0.95                                                                     | 56.78<br>1.48                                                                     | 56.46<br>1.17                                                                     | 70.60<br>2.46                                                                     | 76.72<br>2.07                                                                     | 99.47<br>3.65                                                                     | 108.85<br>1.69                                                                     | 78.91<br>1.44                                                                     | 53.11<br>3.21                                                                     | 52.47<br>3.91                                                                     | 110.17<br>2.23                                                                     |
| LBMP<br>NTAC<br>Reserve                                                                                                                                                | 134.79<br>1.43<br>1.26                                                             | 94.06<br>0.95<br>1.21                                                             | 56.78<br>1.48<br>0.83                                                             | 56.46<br>1.17<br>0.81                                                             | 70.60<br>2.46<br>0.74                                                             | 76.72<br>2.07<br>0.66                                                             | 99.47<br>3.65<br>0.87                                                             | 108.85<br>1.69<br>0.65                                                             | 78.91<br>1.44<br>0.86                                                             | 53.11<br>3.21<br>1.02                                                             | 52.47<br>3.91<br>0.89                                                             | 110.17<br>2.23<br>0.49                                                             |
| LBMP<br>NTAC<br>Reserve<br>Regulation                                                                                                                                  | 134.79<br>1.43<br>1.26<br>0.27                                                     | 94.06<br>0.95<br>1.21<br>0.19                                                     | 56.78<br>1.48<br>0.83<br>0.17                                                     | 56.46<br>1.17<br>0.81<br>0.12                                                     | 70.60<br>2.46<br>0.74<br>0.13                                                     | 76.72<br>2.07<br>0.66<br>0.15                                                     | 99.47<br>3.65<br>0.87<br>0.12                                                     | 108.85<br>1.69<br>0.65<br>0.13                                                     | 78.91<br>1.44<br>0.86<br>0.18                                                     | 53.11<br>3.21<br>1.02<br>0.18                                                     | 52.47<br>3.91<br>0.89<br>0.15                                                     | 110.17<br>2.23<br>0.49<br>0.12                                                     |
| LBMP<br>NTAC<br>Reserve<br>Regulation<br>NYISO Cost of Operations                                                                                                      | 134.79<br>1.43<br>1.26<br>0.27<br>0.73                                             | 94.06<br>0.95<br>1.21<br>0.19<br>0.72                                             | 56.78<br>1.48<br>0.83<br>0.17<br>0.74                                             | 56.46<br>1.17<br>0.81<br>0.12<br>0.74                                             | 70.60<br>2.46<br>0.74<br>0.13<br>0.74                                             | 76.72<br>2.07<br>0.66<br>0.15<br>0.75                                             | 99.47<br>3.65<br>0.87<br>0.12<br>0.76                                             | 108.85<br>1.69<br>0.65<br>0.13<br>0.76                                             | 78.91<br>1.44<br>0.86<br>0.18<br>0.76                                             | 53.11<br>3.21<br>1.02<br>0.18<br>0.73                                             | 52.47<br>3.91<br>0.89<br>0.15<br>0.74                                             | 110.17<br>2.23<br>0.49<br>0.12<br>0.73                                             |
| LBMP<br>NTAC<br>Reserve<br>Regulation<br>NYISO Cost of Operations<br>FERC Fee Recovery                                                                                 | 134.79<br>1.43<br>1.26<br>0.27<br>0.73<br>0.07                                     | 94.06<br>0.95<br>1.21<br>0.19<br>0.72<br>0.08                                     | 56.78<br>1.48<br>0.83<br>0.17<br>0.74<br>0.09                                     | 56.46<br>1.17<br>0.81<br>0.12<br>0.74<br>0.10                                     | 70.60<br>2.46<br>0.74<br>0.13<br>0.74<br>0.09                                     | 76.72<br>2.07<br>0.66<br>0.15<br>0.75<br>0.08                                     | 99.47<br>3.65<br>0.87<br>0.12<br>0.76<br>0.06                                     | 108.85<br>1.69<br>0.65<br>0.13<br>0.76<br>0.06                                     | 78.91<br>1.44<br>0.86<br>0.18<br>0.76<br>0.09                                     | 53.11<br>3.21<br>1.02<br>0.18<br>0.73<br>0.10                                     | 52.47<br>3.91<br>0.89<br>0.15<br>0.74<br>0.09                                     | 110.17<br>2.23<br>0.49<br>0.12<br>0.73<br>0.08                                     |
| LBMP<br>NTAC<br>Reserve<br>Regulation<br>NYISO Cost of Operations<br>FERC Fee Recovery<br>Uplift                                                                       | 134.79<br>1.43<br>1.26<br>0.27<br>0.73<br>0.07<br>(1.50)                           | 94.06<br>0.95<br>1.21<br>0.19<br>0.72<br>0.08<br>(1.73)                           | 56.78<br>1.48<br>0.83<br>0.17<br>0.74<br>0.09<br>(0.09)                           | 56.46<br>1.17<br>0.81<br>0.12<br>0.74<br>0.10<br>(0.36)                           | 70.60<br>2.46<br>0.74<br>0.13<br>0.74<br>0.09<br>(0.05)                           | 76.72<br>2.07<br>0.66<br>0.15<br>0.75<br>0.08<br>(0.61)                           | 99.47<br>3.65<br>0.87<br>0.12<br>0.76<br>0.06<br>(1.58)                           | 108.85<br>1.69<br>0.65<br>0.13<br>0.76<br>0.06<br>(1.91)                           | 78.91<br>1.44<br>0.86<br>0.18<br>0.76<br>0.09<br>(0.78)                           | 53.11<br>3.21<br>1.02<br>0.18<br>0.73<br>0.10<br>(0.45)                           | 52.47<br>3.91<br>0.89<br>0.15<br>0.74<br>0.09<br>(0.68)                           | 110.17<br>2.23<br>0.49<br>0.12<br>0.73<br>0.08<br>(0.77)                           |
| LBMP NTAC Reserve Regulation NYISO Cost of Operations FERC Fee Recovery Uplift Uplift: Local Reliability Share                                                         | 134.79<br>1.43<br>1.26<br>0.27<br>0.73<br>0.07<br>(1.50)<br>0.09                   | 94.06<br>0.95<br>1.21<br>0.19<br>0.72<br>0.08<br>(1.73)<br>0.04                   | 56.78<br>1.48<br>0.83<br>0.17<br>0.74<br>0.09<br>(0.09)<br>0.27                   | 56.46<br>1.17<br>0.81<br>0.12<br>0.74<br>0.10<br>(0.36)<br>0.43                   | 70.60<br>2.46<br>0.74<br>0.13<br>0.74<br>0.09<br>(0.05)<br>0.60                   | 76.72<br>2.07<br>0.66<br>0.15<br>0.75<br>0.08<br>(0.61)<br>0.46                   | 99.47<br>3.65<br>0.87<br>0.12<br>0.76<br>0.06<br>(1.58)<br>0.54                   | 108.85<br>1.69<br>0.65<br>0.13<br>0.76<br>0.06<br>(1.91)<br>0.47                   | 78.91<br>1.44<br>0.86<br>0.18<br>0.76<br>0.09<br>(0.78)<br>0.39                   | 53.11<br>3.21<br>1.02<br>0.18<br>0.73<br>0.10<br>(0.45)<br>0.27                   | 52.47<br>3.91<br>0.89<br>0.15<br>0.74<br>0.09<br>(0.68)<br>0.06                   | 110.17<br>2.23<br>0.49<br>0.12<br>0.73<br>0.08<br>(0.77)<br>0.25                   |
| LBMP NTAC Reserve Regulation NYISO Cost of Operations FERC Fee Recovery Uplift Uplift: Local Reliability Share Uplift: Statewide Share                                 | 134.79<br>1.43<br>1.26<br>0.27<br>0.73<br>0.07<br>(1.50)<br>0.09<br>(1.59)         | 94.06<br>0.95<br>1.21<br>0.19<br>0.72<br>0.08<br>(1.73)<br>0.04<br>(1.77)         | 56.78<br>1.48<br>0.83<br>0.17<br>0.74<br>0.09<br>(0.09)<br>0.27<br>(0.36)         | 56.46<br>1.17<br>0.81<br>0.12<br>0.74<br>0.10<br>(0.36)<br>0.43<br>(0.79)         | 70.60<br>2.46<br>0.74<br>0.13<br>0.74<br>0.09<br>(0.05)<br>0.60<br>(0.65)         | 76.72<br>2.07<br>0.66<br>0.15<br>0.75<br>0.08<br>(0.61)<br>0.46<br>(1.07)         | 99.47<br>3.65<br>0.87<br>0.12<br>0.76<br>0.06<br>(1.58)<br>0.54<br>(2.12)         | 108.85<br>1.69<br>0.65<br>0.13<br>0.76<br>0.06<br>(1.91)<br>0.47<br>(2.38)         | 78.91<br>1.44<br>0.86<br>0.18<br>0.76<br>0.09<br>(0.78)<br>0.39<br>(1.18)         | 53.11<br>3.21<br>1.02<br>0.18<br>0.73<br>0.10<br>(0.45)<br>0.27<br>(0.72)         | 52.47<br>3.91<br>0.89<br>0.15<br>0.74<br>0.09<br>(0.68)<br>0.06<br>(0.74)         | 110.17<br>2.23<br>0.49<br>0.12<br>0.73<br>0.08<br>(0.77)<br>0.25<br>(1.02)         |
| LBMP NTAC Reserve Regulation NYISO Cost of Operations FERC Fee Recovery Uplift Uplift: Local Reliability Share Uplift: Statewide Share Voltage Support and Black Start | 134.79<br>1.43<br>1.26<br>0.27<br>0.73<br>0.07<br>(1.50)<br>0.09<br>(1.59)<br>0.42 | 94.06<br>0.95<br>1.21<br>0.19<br>0.72<br>0.08<br>(1.73)<br>0.04<br>(1.77)<br>0.41 | 56.78<br>1.48<br>0.83<br>0.17<br>0.74<br>0.09<br>(0.09)<br>0.27<br>(0.36)<br>0.43 | 56.46<br>1.17<br>0.81<br>0.12<br>0.74<br>0.10<br>(0.36)<br>0.43<br>(0.79)<br>0.43 | 70.60<br>2.46<br>0.74<br>0.13<br>0.74<br>0.09<br>(0.05)<br>0.60<br>(0.65)<br>0.43 | 76.72<br>2.07<br>0.66<br>0.15<br>0.75<br>0.08<br>(0.61)<br>0.46<br>(1.07)<br>0.43 | 99.47<br>3.65<br>0.87<br>0.12<br>0.76<br>0.06<br>(1.58)<br>0.54<br>(2.12)<br>0.43 | 108.85<br>1.69<br>0.65<br>0.13<br>0.76<br>0.06<br>(1.91)<br>0.47<br>(2.38)<br>0.43 | 78.91<br>1.44<br>0.86<br>0.18<br>0.76<br>0.09<br>(0.78)<br>0.39<br>(1.18)<br>0.44 | 53.11<br>3.21<br>1.02<br>0.18<br>0.73<br>0.10<br>(0.45)<br>0.27<br>(0.72)<br>0.42 | 52.47<br>3.91<br>0.89<br>0.15<br>0.74<br>0.09<br>(0.68)<br>0.06<br>(0.74)<br>0.42 | 110.17<br>2.23<br>0.49<br>0.12<br>0.73<br>0.08<br>(0.77)<br>0.25<br>(1.02)<br>0.42 |