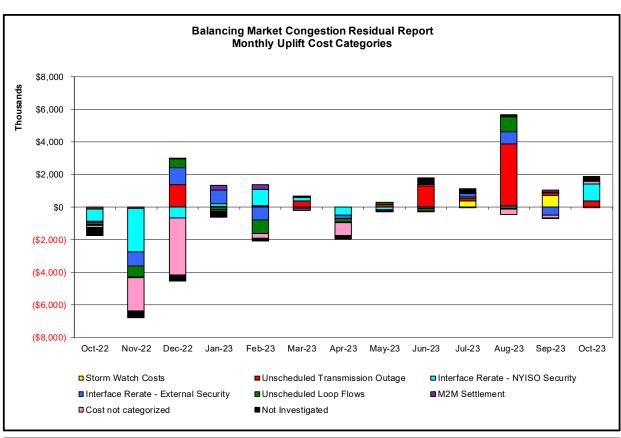

| Real-Time Balancing Market Congestion Residual (Uplift Cost) Categories                                                                                                                                                                                                                                 |                                  |                                                                                                          |                                                                             |  |  |  |
|---------------------------------------------------------------------------------------------------------------------------------------------------------------------------------------------------------------------------------------------------------------------------------------------------------|----------------------------------|----------------------------------------------------------------------------------------------------------|-----------------------------------------------------------------------------|--|--|--|
| Category Storm Watch                                                                                                                                                                                                                                                                                    | <u>Cost Assignment</u><br>Zone J | <u>Events Types</u><br>Thunderstorm Alert (TSA)                                                          | <u>Event Examples</u><br>TSA Activations                                    |  |  |  |
| Transmission Outage Mismatch                                                                                                                                                                                                                                                                            | Market-wide                      | Changes in DAM to RTM transfers related to transmission outage mismatch                                  | Forced Line Outage,<br>Unit AVR Outages<br>Early Line Return from<br>Outage |  |  |  |
| Interface/Facility Rerate - NYISO Security                                                                                                                                                                                                                                                              | Market-wide                      | Changes in DAM to RTM transfers not related to transmission outage                                       | Interface/Facility Rerates<br>due to RTM voltages                           |  |  |  |
| Interface Rerate - External Security                                                                                                                                                                                                                                                                    | Market-wide                      | Changes in DAM to RTM transfers related to External Control Area Security Events                         | TLR Events,<br>External Transaction<br>Curtailments                         |  |  |  |
| Unscheduled Loop Flows                                                                                                                                                                                                                                                                                  | Market-wide                      | Changes in DAM to RTM<br>unscheduled loop flows impacting<br>NYISO Interface transmission<br>constraints | DAM to RTM Lake Erie<br>Loop Flows exceeding +/<br>125 MW                   |  |  |  |
| M2M Settlement                                                                                                                                                                                                                                                                                          | Market-wide                      | Settlement result inclusive of coordinated redispatch and Ramapo flowgates                               |                                                                             |  |  |  |
| Monthly Balancing Market Congestion Report Assumptions/Notes                                                                                                                                                                                                                                            |                                  |                                                                                                          |                                                                             |  |  |  |
| 1) Storm Watch Costs are identified as daily total uplift costs 2) Days with a value of BMCR less M2M Settlement of \$100K/HR, shortfall of \$200K/Day or more, or surplus of \$100K/Day or more are investigated. 3) Uplift costs associated with multiple event types are apportioned equally by hour |                                  |                                                                                                          |                                                                             |  |  |  |