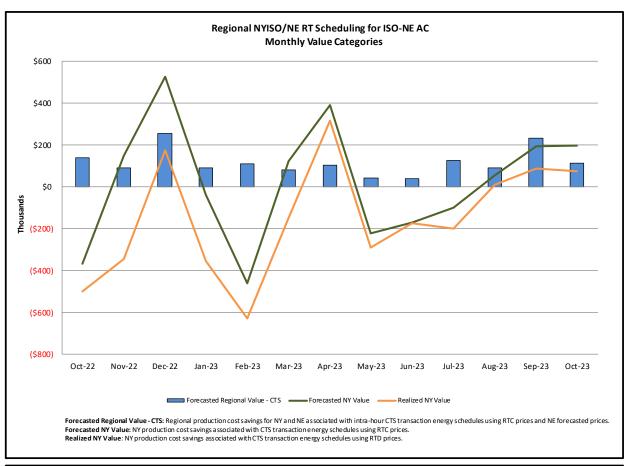

#### Broader Regional Market Performance Metrics

- PAR Interconnection Congestion Coordination Monthly Value
- PAR Interconnection Congestion Coordination Daily Value
- Regional Generation Congestion Coordination Monthly Value
- Regional Generation Congestion Coordination Daily Value
- Regional RT Scheduling PJM Monthly Value
- Regional RT Scheduling PJM Daily Value

Estimated production cost savings associated with the Broader Regional Market initiatives:

|                                                                 | Current Month<br>Value (\$M) | Year-to-Date<br>Value (\$M) |
|-----------------------------------------------------------------|------------------------------|-----------------------------|
| NY Savings from PJM-NY Congestion Coordination                  | \$0.16                       | \$10.19                     |
| NY Savings from PJM-NY Coordinated Transaction Scheduling       | (\$0.15)                     | (\$1.52)                    |
| NY Savings from NE-NY Coordinated Transaction Scheduling        | \$0.07                       | (\$1.32)                    |
| Total NY Savings                                                | \$0.08                       | \$7.35                      |
|                                                                 |                              |                             |
| Regional Savings from PJM-NY Coordinated Transaction Scheduling | \$1.14                       | \$6.46                      |
| Regional Savings from NE-NY Coordinated Transaction Scheduling  | \$0.11                       | \$1.01                      |
| Total Regional Savings                                          | \$1.25                       | \$7.47                      |