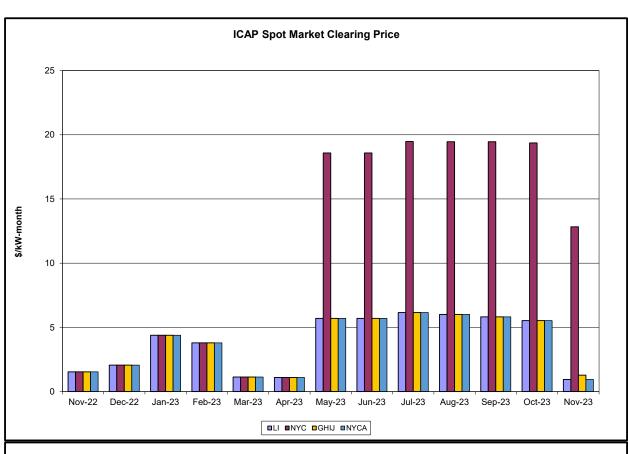

#### Market Performance Metrics

- Monthly Statewide Uplift Components and Rate
- RTM Congestion Residuals Monthly Trend
- RTM Congestion Residuals Daily Costs
- RTM Congestion Residuals Event Summary
- RTM Congestion Residuals Cost Categories
- DAM Congestion Residuals Monthly Trend
- DAM Congestion Residuals Daily Costs
- DAM Congestion Residuals Cost Categories
- NYCA Unit Uplift Components Monthly Trend
- NYCA Unit Uplift Components Daily Costs
- Local Reliability Costs Monthly Trend & Commitment Hours
- TCC Monthly Clearing Price with DAM Congestion
- ICAP Spot Market Clearing Price
- UCAP Awards

- Statewide uplift cost monthly average was (\$0.09)/MWh.
- The following table identifies the Monthly ICAP spot market prices and the price delta.

| Spot Auction Price Results | NYCA     | Lower Hudson Valley Zones | New York City Zone | Long Island Zone |
|----------------------------|----------|---------------------------|--------------------|------------------|
| November 2023 Spot Price   | \$0.95   | \$1.28                    | \$12.83            | \$0.95           |
| April 2023 Spot Price      | \$1.10   | \$1.10                    | \$1.10             | \$1.10           |
| Delta                      | (\$0.15) | \$0.18                    | \$11.73            | (\$0.15)         |

 Price changes from April 2023 to November 2023 are driven by changes in supply as well as Capability Year inputs such as demand curve parameters, Locational Capacity Requirements, the Installed Reserve Margin and the load forecast.