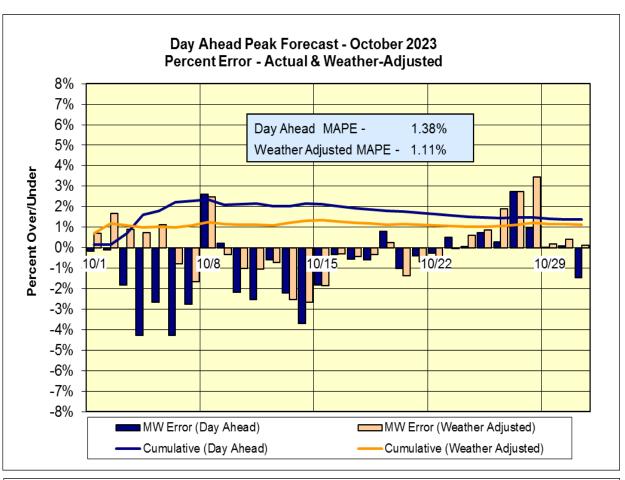

### **October 2023 Operations Performance Highlights**

| Monthly Peak Load Monthly Minimum Load |                  | Summer 2023 Peak | All-time Summer Peak |
|----------------------------------------|------------------|------------------|----------------------|
| 10/04/2023 HB 17                       | 10/08/2023 HB 04 | 09/06/2023 HB 17 | 07/19/2013 HB 16     |
| 21,735 MW                              | 11,890 MW        | 30,206 MW        | 33,956 MW            |