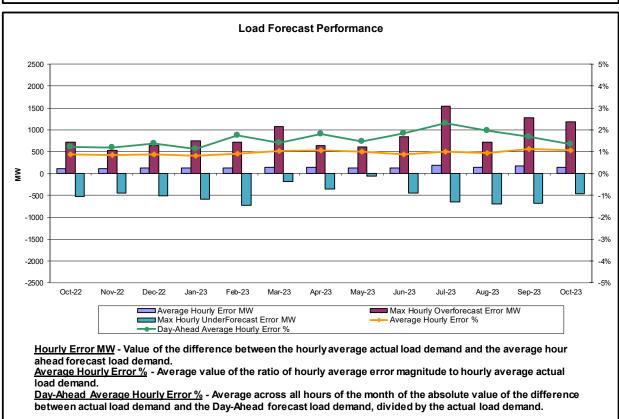

#### Reliability Performance Metrics

- Alert State Declarations
- Major Emergency State Declarations
- IROL Exceedance Times
- Balancing Area Control Performance
- Reserve Activations
- Disturbance Recovery Times
- Load Forecasting Performance
- Wind Forecasting Performance
- Wind Performance and Curtailments
- BTM Solar Performance
- BTM Solar Forecasting Performance
- Net Wind and Solar Performance
- Net Load Forecasting Performance
- Net Load Ramp Trends
- DAM Capacity Unavailable
- Lake Erie Circulation and ISO Schedules