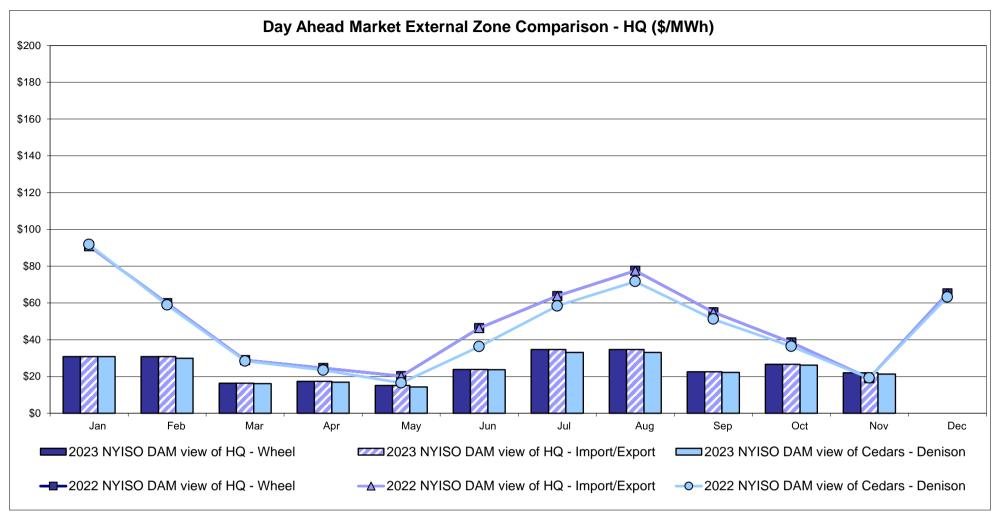

#### Broader Regional Market Performance Metrics

- PAR Interconnection Congestion Coordination Monthly Value
- PAR Interconnection Congestion Coordination Daily Value
- Regional Generation Congestion Coordination Monthly Value
- Regional Generation Congestion Coordination Daily Value
- Regional RT Scheduling PJM Monthly Value
- Regional RT Scheduling PJM Daily Value