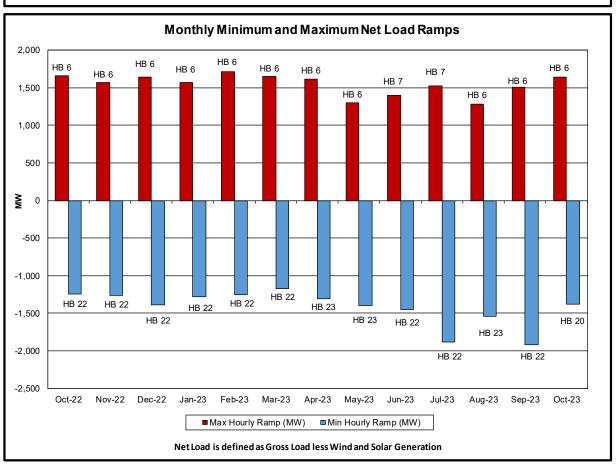

#### Reliability Performance Metrics

- Alert State Declarations
- Major Emergency State Declarations
- IROL Exceedance Times
- Balancing Area Control Performance
- Reserve Activations
- Disturbance Recovery Times
- Load Forecasting Performance
- Wind Forecasting Performance
- Wind Performance and Curtailments
- BTM Solar Performance
- BTM Solar Forecasting Performance
- Net Wind and Solar Performance
- Net Load Forecasting Performance
- Net Load Ramp Trends
- DAM Capacity Unavailable
- Lake Erie Circulation and ISO Schedules