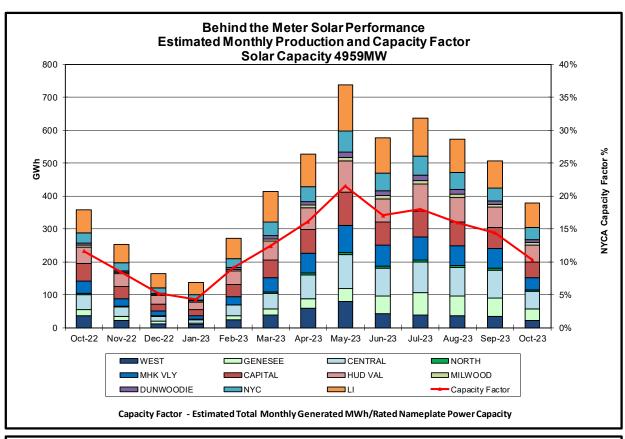

- 0.0 hours of Thunderstorm Alerts were declared
- 0.0 hours of NERC TLR level 3 curtailment
- Required regulatory work on Con Edison natural gas LDC system resulted in the need to run Astoria load pocket generation on liquid fuel for electric system reliability. While this work was coordinated to minimize the duration, it resulted in higher uplift than typical for October.
- An annular solar eclipse occurred on Saturday October 14th. Minimal impacts were observed due to significant obscuration from cloud cover. The estimated impact on BTM solar production over the peak of the eclipse was roughly 100MW.

Installed Wind, Solar and Energy Storage Resource Nameplate Values:

| Land-Based Wind Behind-the-Meter |          | Front-of-the-Meter | Energy Storage |  |
|----------------------------------|----------|--------------------|----------------|--|
|                                  | Solar    | Solar              | Resource (ESR) |  |
| 2,521 MW                         | 4,959 MW | 174 MW             | 63 MW          |  |