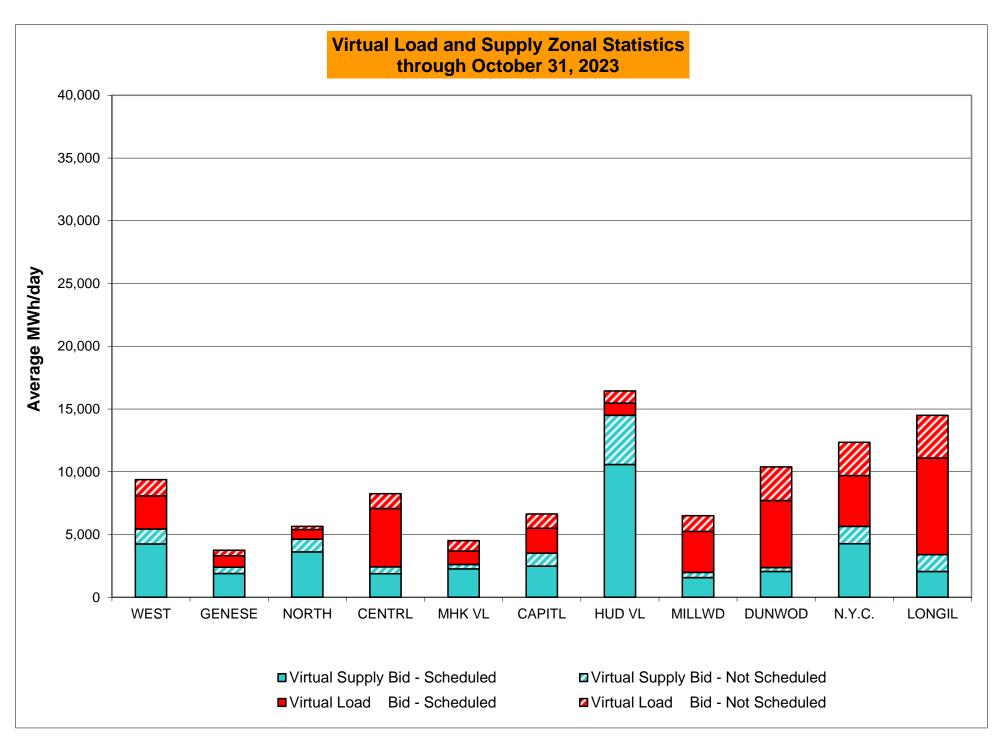

>2<br>720<br>0.28%<br>1.63%                 | 5<br>744<br>0.67%<br>0.29%<br>23<br>9,140<br>0.25%<br>0.10%<br>13<br>744<br>1.75%<br>1.65% | 5<br>744<br>0.67%<br>0.34%<br>25<br>9,145<br>0.27%<br>0.12%<br>24<br>744<br>3.23%<br>1.85% | 0<br>720<br>0.00%<br>0.31%<br>0<br>8,825<br>0.00%<br>0.11%<br>8<br>720<br>1.11%<br>1.77% | 0<br>744<br>0.00%<br>0.27%<br>0<br>9,097<br>0.00%<br>0.10%<br>1<br>744<br>0.13%<br>1.60% | 0<br>721<br>0.00%<br>0.25%<br>0<br>8,857<br>0.00%<br>0.09%<br>5<br>721<br>0.69%<br>1.52%                 | 1<br>744<br>0.13%<br>0.24%<br>2<br>9,317<br>0.02%<br>0.08%<br>9<br>744<br>1.21%<br>1.50%                 |

Market Mitigation and Analysis Prepared: 11/8/2023 3:54 PM

<sup>\*</sup>Calendar days from reservation date; for June 2018 forward, business days from market date









|        |                  |                |                |                | <u>Virtual L</u> | oad and      | Supp             | ly Zonal       | Statistic      | s (Avera        | ge MWh/c  | day) - 2023 |                  |                  |           |            |                  |
|--------|------------------|----------------|----------------|----------------|------------------|--------------|------------------|----------------|----------------|-----------------|-----------|-------------|------------------|------------------|-----------|------------|------------------|
|        | _                | Virtual Lo     |                | Virtual S      | upply Bid        |              | Virtual Load Bid |                |                | Virtual Su      |           |