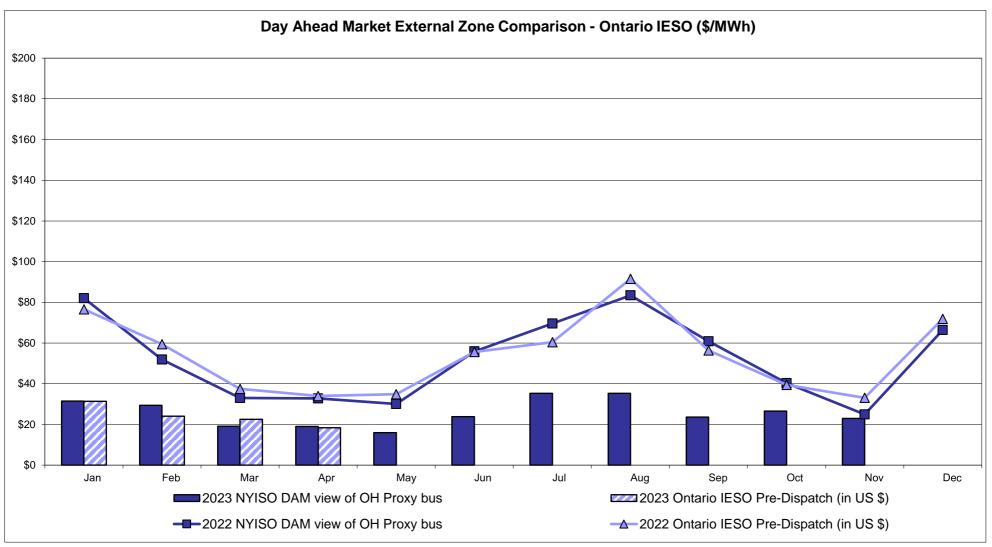

(Import/Export)  Zone M  21.99 8.01           | <b>Zone P</b> 25.58  7.92 | <b>ENGLAND Zone N</b> 26.92  8.19 | SOUND<br>CABLE<br>Controllable<br>Line<br>38.50<br>37.17 | NORWALK<br>Controllable<br>Line<br>28.82<br>8.88 | 29.19<br>9.36                         | 27.77<br>8.55                         | 28.20<br>9.02                         | Controllable<br>Line<br>21.37<br>8.75 |

Market Mitigation and Analysis Prepared: 11/8/2023 3:49 PM

<sup>\*</sup> Straight LBMP averages

















## **External Comparison ISO-New England**





#### **External Comparison PJM**



■2023 NYISO RT view of PJM Proxy bus

----2022 NYISO RT view of PJM Proxy bus

- 2022 NYISO RTC view of PJM Proxy bus

2023 PJM R/T view of NYISO

-0-2022 PJM R/T view of NYISO

## **External Comparison Ontario IESO**





Notes: Exchange factor used for October 2023 was to US

HOEP: Hourly Ontario Energy Price Pre-Dispatch: Projected Energy Price

#### External Controllable Line: Cross Sound Cable (New England)





#### Note:

ISO-NE Forecast is an advisory posting @ 18:00 day before.

The DAM and R/T prices at the Shorham 13899 interface are used for ISO-NE.

The DAM and R/T prices at the CSC interface are used for NYISO.

#### External Controllable Line: Northport - Norwalk (New England)





#### Note:

ISO-NE Forecast is an advisory posting @ 18:00 day before.

The DAM and R/T prices at the Northport 138 interface are used for ISO-NE.

The DAM and R/T prices at the 1385 interface are used for NYISO.

## **External Controllable Line: Neptune (PJM)**





#### **External Comparison Hydro-Quebec**