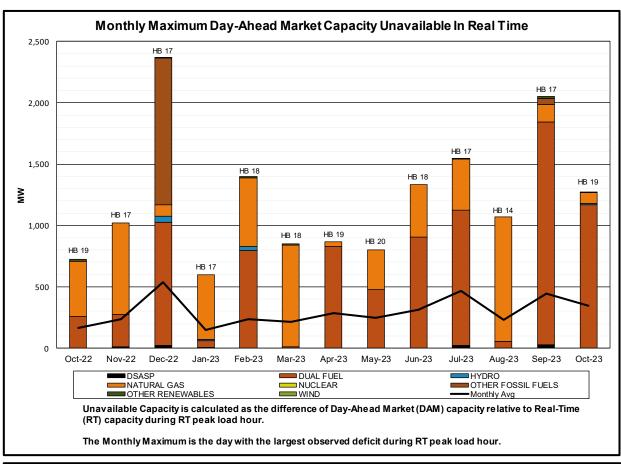

#### Reliability Performance Metrics

- Alert State Declarations
- Major Emergency State Declarations
- IROL Exceedance Times
- Balancing Area Control Performance
- Reserve Activations
- Disturbance Recovery Times
- Load Forecasting Performance
- Wind Forecasting Performance
- Wind Performance and Curtailments
- BTM Solar Performance
- BTM Solar Forecasting Performance
- Net Wind and Solar Performance
- Net Load Forecasting Performance
- Net Load Ramp Trends
- DAM Capacity Unavailable
- Lake Erie Circulation and ISO Schedules