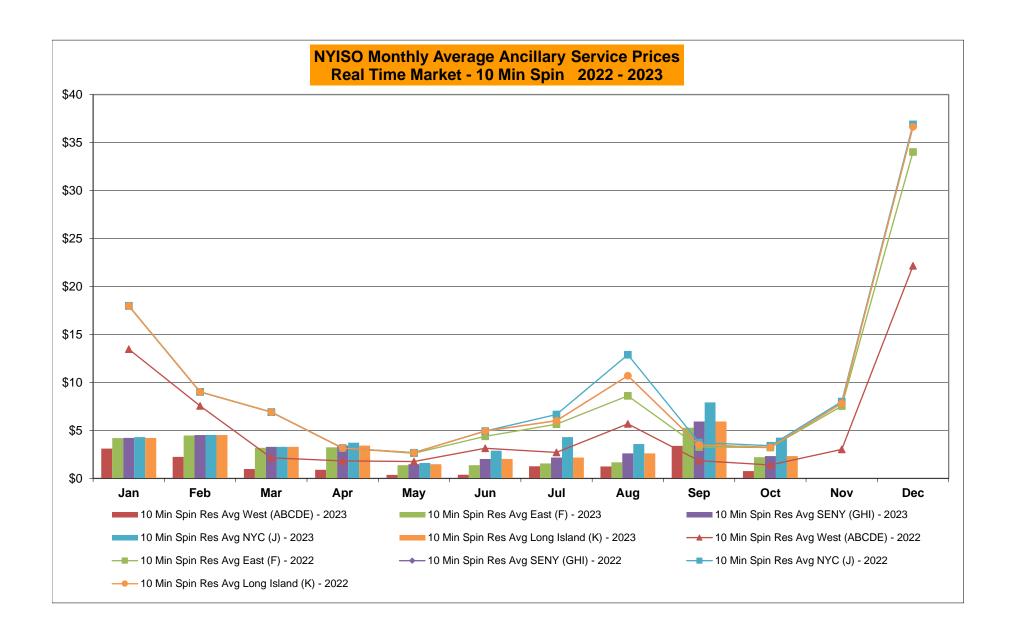

| Sep-23<br>Oct-23 | 4,973<br>3,267 | 1,793<br>1,253 | 1,560           |           |             | Sep-23<br>Oct-23 | 36,069<br>33,382 |           |            | 11,426<br>12,051 |
|        | Nov-23           | 4,049          | 1,107          | 1,075          | 545              |              | Nov-23           |                | 1,233          | 1,360           | 425       |             | Nov-23           | 33,362           | 10,038    | 30,030     | 12,001           |
|        | Dec-23           |                |                |                | +                | —            | Dec-23           |                |                |                 |           |             | Dec-23           |                  |           |            |                  |































## NYISO Markets Ancillary Services Statistics - Unweighted Price (\$/MWH) - DAM

| 2023                             | <u>January</u> | <u>February</u> | <u>March</u> | <u>April</u> | <u>May</u>  | <u>June</u> | <u>July</u> | <u>August</u> | <u>September</u> | <u>October</u> | November | <u>December</u> |
|----------------------------------|----------------|-----------------|--------------|--------------|-------------|-------------|-------------|---------------|------------------|----------------|----------|-----------------|
| Day Ahead Market                 |                |                 |              |              |             |             |             |               |                  |                |          |                 |
| 10 Min Spin Long Island (K)