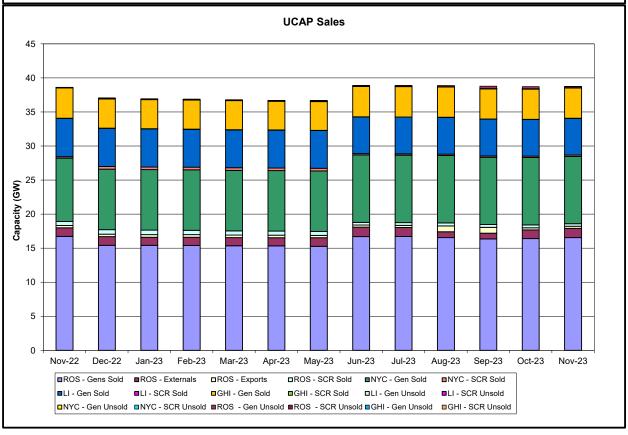

#### Market Performance Metrics

- Monthly Statewide Uplift Components and Rate
- RTM Congestion Residuals Monthly Trend
- RTM Congestion Residuals Daily Costs
- RTM Congestion Residuals Event Summary
- RTM Congestion Residuals Cost Categories
- DAM Congestion Residuals Monthly Trend
- DAM Congestion Residuals Daily Costs
- DAM Congestion Residuals Cost Categories
- NYCA Unit Uplift Components Monthly Trend
- NYCA Unit Uplift Components Daily Costs
- Local Reliability Costs Monthly Trend & Commitment Hours
- TCC Monthly Clearing Price with DAM Congestion
- ICAP Spot Market Clearing Price
- UCAP Awards