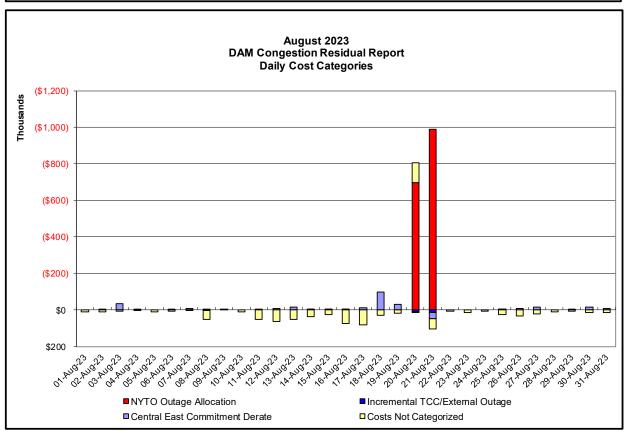

| Day-Ahead Market Congestion Residual Categories |                                              |                                                                                                                                                                                    |                                                                                           |  |  |
|-------------------------------------------------|----------------------------------------------|------------------------------------------------------------------------------------------------------------------------------------------------------------------------------------|-------------------------------------------------------------------------------------------|--|--|
| <u>Category</u><br>NYTO Outage Allocation       | <u>Cost Assignment</u><br>Responsible TO     | Events Types Direct allocation to NYTO's responsible for transmission equipment status change.                                                                                     | Event Examples  DAM scheduled outage for equipment modeled inservice for the TCC Auction. |  |  |
| Incremental TCC/External Outage<br>Impacts      | All TO by<br>Monthly<br>Allocation<br>Factor | Allocation associated with transmission equipment status change caused by change in status of external equipment or change in status of equipment associated with Incremental TCC. | Tie line required out-of-<br>service by TO of<br>neighboring control area.                |  |  |
| Central East Commitment Derate                  | All TO by<br>Monthly<br>Allocation<br>Factor | Reductions in the DAM Central East_VC limit as compared to the TCC Auction limit, which are not associated with transmission line outages.                                         |                                                                                           |  |  |