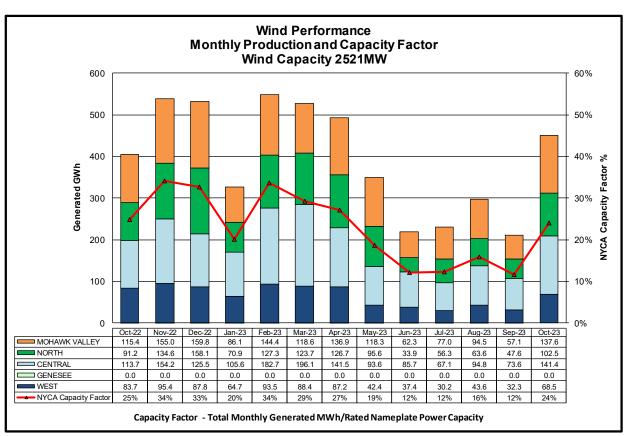

#### Reliability Performance Metrics

- Alert State Declarations
- Major Emergency State Declarations
- IROL Exceedance Times
- Balancing Area Control Performance
- Reserve Activations
- Disturbance Recovery Times
- Load Forecasting Performance
- Wind Forecasting Performance
- Wind Performance and Curtailments
- BTM Solar Performance
- BTM Solar Forecasting Performance
- Net Wind and Solar Performance
- Net Load Forecasting Performance
- Net Load Ramp Trends
- DAM Capacity Unavailable
- Lake Erie Circulation and ISO Schedules

Installed Wind, Solar and Energy Storage Resource Nameplate Values:

| Land-Based Wind Behind-the-Meter |          | Front-of-the-Meter | Energy Storage |  |
|----------------------------------|----------|--------------------|----------------|--|
|                                  | Solar    | Solar              | Resource (ESR) |  |
| 2,521 MW                         | 4,959 MW | 174 MW             | 63 MW          |  |