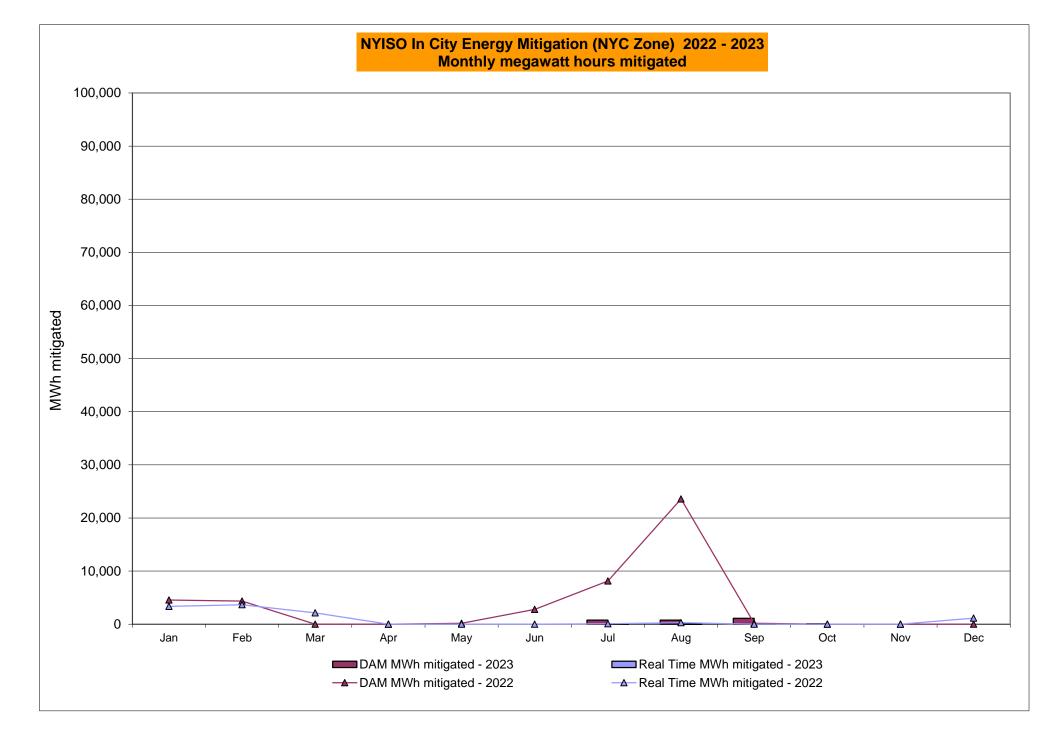

## Market Performance Highlights October 2023

- LBMP for October is \$28.10/MWh; lower than the \$36.92/MWh in September 2023 and lower than \$53.11/MWh in October 2022.
  - Day Ahead Load Weighted LBMPs and Real Time Load Weighted LBMPs are lower compared to September.
- October 2023 average year-to-date monthly cost of \$39.44/MWh is a 56% decrease from \$89.47/MWh in October 2022.
- Average daily send out is 367 GWh/day in October; lower than 419 GWh/day in September 2023 and higher than 359 GWh/day in October 2022.
- Natural gas and distillate prices are lower compared to the previous month.
  - Natural Gas (Transco Z6 NY) was \$1.30/MMBtu, down from \$1.42/MMBtu in September.
  - Natural gas prices (Transco Z6 NY) are down 72.2% year-over-year.
  - Jet Kerosene Gulf Coast was \$21.41/MMBtu, down from \$23.03/MMBtu in September.
  - Ultra Low Sulfur No.2 Diesel NY Harbor was \$22.32/MMBtu, down from \$23.64/MMBtu in September.
  - Distillate prices are down 27.2% year-over-year.
- Uplift per MWh is higher compared to the previous month.
  - Uplift (not including NYISO cost of operations) is \$1.35/MWh; higher than (\$0.58)/MWh in September.
    - Local Reliability Share is \$1.44/MWh, higher than \$0.11/MWh in September.
    - Statewide Share is (\$0.09)/MWh, higher than (\$0.68)/MWh in September.
  - TSA \$ per NYC MWh is \$0.00/MWh.
  - Total uplift costs (Schedule 1 components including NYISO Cost of Operations) are higher than September.