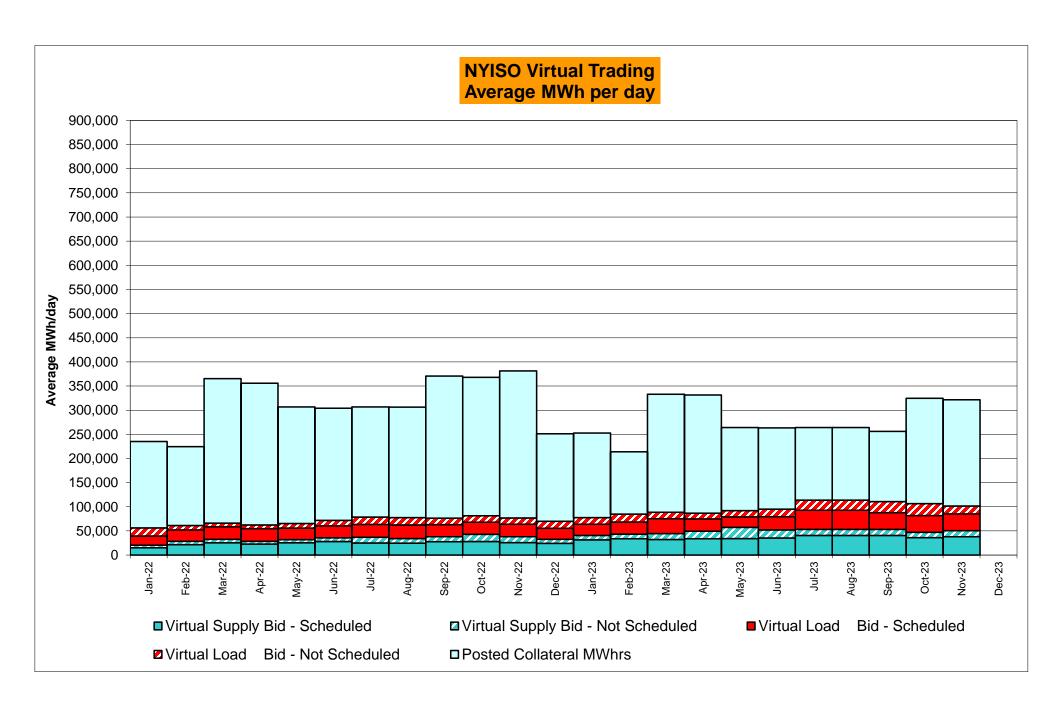

br>2<br>720<br>0.28%<br>1.63%                 | 5<br>744<br>0.67%<br>0.29%<br>23<br>9,140<br>0.25%<br>0.10%<br>13<br>744<br>1.75%<br>1.65% | 5<br>744<br>0.67%<br>0.34%<br>25<br>9,145<br>0.27%<br>0.12%<br>24<br>744<br>3.23%<br>1.85% | 0<br>720<br>0.00%<br>0.31%<br>0<br>8,825<br>0.00%<br>0.11%<br>8<br>720<br>1.11%<br>1.77% | 0<br>744<br>0.00%<br>0.27%<br>0<br>9,097<br>0.00%<br>0.10%<br>1<br>744<br>0.13%<br>1.60% | 0<br>721<br>0.00%<br>0.25%<br>0<br>8,857<br>0.00%<br>0.09%<br>5<br>721<br>0.69%<br>1.52%                 | 1<br>744<br>0.13%<br>0.24%<br>2<br>9,317<br>0.02%<br>0.08%<br>9<br>744<br>1.21%<br>1.50%                 |

Market Mitigation and Analysis Prepared: 11/8/2023 3:54 PM

<sup>\*</sup>Calendar days from reservation date; for June 2018 forward, business days from market date









|        |                  |                |                |                | <u>Virtual L</u> | oad and      | Supp             | ly Zonal       | Statistic      | s (Avera        | ge MWh/c  | day) - 2023 |                  |                  |           |            |                  |
|--------|------------------|----------------|----------------|----------------|------------------|--------------|------------------|----------------|----------------|-----------------|-----------|-------------|------------------|------------------|-----------|------------|------------------|
|        | _                | Virtual Lo     |                | Virtual S      | upply Bid        |              | Virtual Load Bid |                |                | Virtual Su      |           |