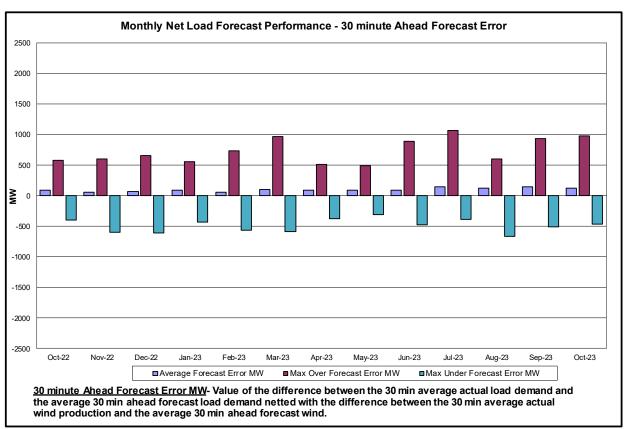

#### Reliability Performance Metrics

- Alert State Declarations
- Major Emergency State Declarations
- IROL Exceedance Times
- Balancing Area Control Performance
- Reserve Activations
- Disturbance Recovery Times
- Load Forecasting Performance
- Wind Forecasting Performance
- Wind Performance and Curtailments
- BTM Solar Performance
- BTM Solar Forecasting Performance
- Net Wind and Solar Performance
- Net Load Forecasting Performance
- Net Load Ramp Trends
- DAM Capacity Unavailable
- Lake Erie Circulation and ISO Schedules