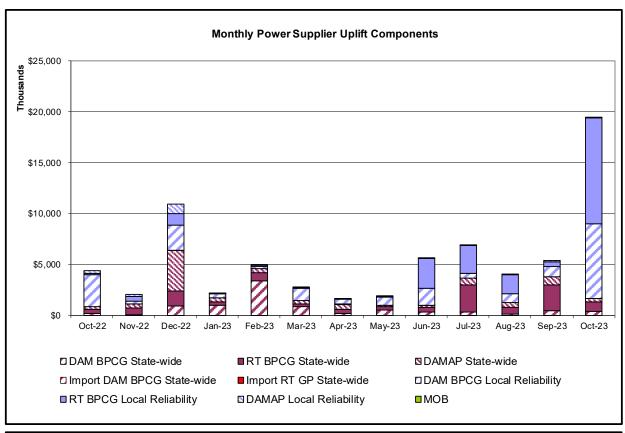

## Market Performance Highlights October 2023

- LBMP for October is \$28.10/MWh; lower than the \$36.92/MWh in September 2023 and lower than \$53.11/MWh in October 2022.
  - Day Ahead Load Weighted LBMPs and Real Time Load Weighted LBMPs are lower compared to September.
- October 2023 average year-to-date monthly cost of \$39.44/MWh is a 56% decrease from \$89.47/MWh in October 2022.
- Average daily send out is 367 GWh/day in October; lower than 419 GWh/day in September 2023 and higher than 359 GWh/day in October 2022.
- Natural gas and distillate prices are lower compared to the previous month.
  - Natural Gas (Transco Z6 NY) was \$1.30/MMBtu, down from \$1.42/MMBtu in September.
  - Natural gas prices (Transco Z6 NY) are down 72.2% year-over-year.
  - Jet Kerosene Gulf Coast was \$21.41/MMBtu, down from \$23.03/MMBtu in September.
  - Ultra Low Sulfur No.2 Diesel NY Harbor was \$22.32/MMBtu, down from \$23.64/MMBtu in September.
  - Distillate prices are down 27.2% year-over-year.
- Uplift per MWh is higher compared to the previous month.
  - Uplift (not including NYISO cost of operations) is \$1.35/MWh; higher than (\$0.58)/MWh in September.
    - Local Reliability Share is \$1.44/MWh, higher than \$0.11/MWh in September.
    - Statewide Share is (\$0.09)/MWh, higher than (\$0.68)/MWh in September.
  - TSA \$ per NYC MWh is \$0.00/MWh.
  - Total uplift costs (Schedule 1 components including NYISO Cost of Operations) are higher than September.

## NYISO Average Cost/MWh (Energy and Ancillary Services) \* from the LBMP Customer point of view

| 2023                                                                                                                                                                   | <u>January</u>                                                                     | <u>February</u>                                                                   | <u>March</u>                                                                      | <u>April</u>                                                                      | <u>May</u>                                                                        | <u>June</u>                                                                       | <u>July</u>                                                                       | <u>August</u>                                                                      | September                                                                         | <u>October</u>                                                                    | November                                                                          | <u>December</u>                                                                    |
|------------------------------------------------------------------------------------------------------------------------------------------------------------------------|------------------------------------------------------------------------------------|-----------------------------------------------------------------------------------|-----------------------------------------------------------------------------------|-----------------------------------------------------------------------------------|-----------------------------------------------------------------------------------|-----------------------------------------------------------------------------------|-----------------------------------------------------------------------------------|------------------------------------------------------------------------------------|-----------------------------------------------------------------------------------|-----------------------------------------------------------------------------------|-----------------------------------------------------------------------------------|------------------------------------------------------------------------------------|
| LBMP                                                                                                                                                                   | 42.10                                                                              | 55.47                                                                             | 31.11                                                                             | 28.07                                                                             | 23.13                                                                             | 29.85                                                                             | 45.70                                                                             | 29.95                                                                              | 36.92                                                                             | 28.10                                                                             |                                                                                   |                                                                                    |
| NTAC                                                                                                                                                                   | 2.82                                                                               | 1.15                                                                              | 1.39                                                                              | 1.72                                                                              | 1.38                                                                              | 1.62                                                                              | 1.79                                                                              | 1.74                                                                               | 1.19                                                                              | 1.43                                                                              |                                                                                   |                                                                                    |
| Reserve                                                                                                                                                                | 0.72                                                                               | 0.90                                                                              | 0.73                                                                              | 0.85                                                                              | 0.81                                                                              | 0.69                                                                              | 0.76                                                                              | 0.56                                                                               | 0.50                                                                              | 0.77                                                                              |                                                                                   |                                                                                    |
| Regulation                                                                                                                                                             | 0.09                                                                               | 0.13                                                                              | 0.13                                                                              | 0.15                                                                              | 0.12                                                                              | 0.10                                                                              | 0.10                                                                              | 0.09                                                                               | 0.08                                                                              | 0.18                                                                              |                                                                                   |                                                                                    |
| NYISO Cost of Operations                                                                                                                                               | 0.77                                                                               | 0.77                                                                              | 0.77                                                                              | 0.78                                                                              | 0.78                                                                              | 0.78                                                                              | 0.80                                                                              | 0.80                                                                               | 0.80                                                                              | 0.79                                                                              |                                                                                   |                                                                                    |
| FERC Fee Recovery                                                                                                                                                      | 0.08                                                                               | 0.09                                                                              | 0.09                                                                              | 0.10                                                                              | 0.10                                                                              | 0.09                                                                              | 0.06                                                                              | 0.07                                                                               | 0.08                                                                              | 0.09                                                                              |                                                                                   |                                                                                    |
| Uplift                                                                                                                                                                 | (0.38)                                                                             | (0.27)                                                                            | (0.00)                                                                            | (0.34)                                                                            | (0.13)                                                                            | 0.09                                                                              | (0.43)                                                                            | 0.16                                                                               | (0.58)                                                                            | 1.35                                                                              |                                                                                   |                                                                                    |
| Uplift: Local Reliability Share                                                                                                                                        | 0.03                                                                               | 0.03                                                                              | 0.09                                                                              | 0.04                                                                              | 0.07                                                                              | 0.35                                                                              | 0.20                                                                              | 0.19                                                                               | 0.11                                                                              | 1.44                                                                              |                                                                                   |                                                                                    |
| Uplift: Statewide Share                                                                                                                                                | (0.41)                                                                             | (0.30)                                                                            | (0.10)                                                                            | (0.38)                                                                            | (0.20)                                                                            | (0.26)                                                                            | (0.62)                                                                            | (0.03)                                                                             | (0.68)                                                                            | (0.09)                                                                            |                                                                                   |                                                                                    |
| Voltage Support and Black Start                                                                                                                                        | 0.42                                                                               | 0.42                                                                              | 0.43                                                                              | 0.43                                                                              | 0.43                                                                              | 0.43                                                                              | 0.44                                                                              | 0.44                                                                               | 0.44                                                                              | 0.44                                                                              |                                                                                   |                                                                                    |
| Avg Monthly Cost                                                                                                                                                       | 46.56                                                                              | 58.58                                                                             | 34.58                                                                             | 31.67                                                                             | 26.55                                                                             | 33.60                                                                             | 49.17                                                                             | 33.76                                                                              | 39.38                                                                             | 33.07                                                                             |                                                                                   |                                                                                    |
| Avg YTD Cost                                                                                                                                                           | 46.64                                                                              | 52.36                                                                             | 46.65                                                                             | 43.45                                                                             | 40.45                                                                             | 39.27                                                                             | 41.18                                                                             | 40.13                                                                              | 40.06                                                                             | 39.44                                                                             |                                                                                   |                                                                                    |
| 7.0g 112 3330                                                                                                                                                          | 10.01                                                                              | 02.00                                                                             | 10.00                                                                             | 10.10                                                                             | 10.10                                                                             | 00.21                                                                             | 111.10                                                                            | 10.10                                                                              | 10.00                                                                             | 00.11                                                                             |                                                                                   |                                                                                    |
| TSA \$ per NYC MWh                                                                                                                                                     | 0.00                                                                               | 0.00                                                                              | 0.00                                                                              | 0.00                                                                              | 0.00                                                                              | 0.08                                                                              | 0.74                                                                              | 0.07                                                                               | 1.27                                                                              | 0.00                                                                              |                                                                                   |                                                                                    |
|                                                                                                                                                                        |                                                                                    |                                                                                   |                                                                                   |                                                                                   |                                                                                   |                                                                                   |                                                                                   |                                                                                    |                                                                                   |                                                                                   |                                                                                   |                                                                                    |
| 2022                                                                                                                                                                   | <u>January</u>                                                                     | <u>February</u>                                                                   | <u>March</u>                                                                      | <u>April</u>                                                                      | <u>May</u>                                                                        | <u>June</u>                                                                       | <u>July</u>                                                                       | <u>August</u>                                                                      | September                                                                         | October                                                                           | November                                                                          | <u>December</u>                                                                    |
| <b>2022</b> LBMP                                                                                                                                                       | <u>January</u><br>134.79                                                           | February<br>94.06                                                                 | <u>March</u><br>56.78                                                             | <u>April</u><br>56.46                                                             | <u>May</u><br>70.60                                                               | <u>June</u><br>76.72                                                              | <u>July</u><br>99.47                                                              | <u>August</u><br>108.85                                                            | September<br>78.91                                                                | October<br>53.11                                                                  | November<br>52.47                                                                 | December<br>110.17                                                                 |
|                                                                                                                                                                        |                                                                                    | -                                                                                 |                                                                                   |                                                                                   |                                                                                   |                                                                                   |                                                                                   |                                                                                    |                                                                                   |                                                                                   |                                                                                   |                                                                                    |
| LBMP                                                                                                                                                                   | 134.79                                                                             | 94.06                                                                             | 56.78                                                                             | 56.46                                                                             | 70.60                                                                             | 76.72                                                                             | 99.47                                                                             | 108.85                                                                             | 78.91                                                                             | 53.11                                                                             | 52.47                                                                             | 110.17                                                                             |
| LBMP<br>NTAC                                                                                                                                                           | 134.79<br>1.43                                                                     | 94.06<br>0.95                                                                     | 56.78<br>1.48                                                                     | 56.46<br>1.17                                                                     | 70.60<br>2.46                                                                     | 76.72<br>2.07                                                                     | 99.47<br>3.65                                                                     | 108.85<br>1.69                                                                     | 78.91<br>1.44                                                                     | 53.11<br>3.21                                                                     | 52.47<br>3.91                                                                     | 110.17<br>2.23                                                                     |
| LBMP<br>NTAC<br>Reserve                                                                                                                                                | 134.79<br>1.43<br>1.26                                                             | 94.06<br>0.95<br>1.21                                                             | 56.78<br>1.48<br>0.83                                                             | 56.46<br>1.17<br>0.81                                                             | 70.60<br>2.46<br>0.74                                                             | 76.72<br>2.07<br>0.66                                                             | 99.47<br>3.65<br>0.87                                                             | 108.85<br>1.69<br>0.65                                                             | 78.91<br>1.44<br>0.86                                                             | 53.11<br>3.21<br>1.02                                                             | 52.47<br>3.91<br>0.89                                                             | 110.17<br>2.23<br>0.49                                                             |
| LBMP<br>NTAC<br>Reserve<br>Regulation                                                                                                                                  | 134.79<br>1.43<br>1.26<br>0.27                                                     | 94.06<br>0.95<br>1.21<br>0.19                                                     | 56.78<br>1.48<br>0.83<br>0.17                                                     | 56.46<br>1.17<br>0.81<br>0.12                                                     | 70.60<br>2.46<br>0.74<br>0.13                                                     | 76.72<br>2.07<br>0.66<br>0.15                                                     | 99.47<br>3.65<br>0.87<br>0.12                                                     | 108.85<br>1.69<br>0.65<br>0.13                                                     | 78.91<br>1.44<br>0.86<br>0.18                                                     | 53.11<br>3.21<br>1.02<br>0.18                                                     | 52.47<br>3.91<br>0.89<br>0.15                                                     | 110.17<br>2.23<br>0.49<br>0.12                                                     |
| LBMP<br>NTAC<br>Reserve<br>Regulation<br>NYISO Cost of Operations                                                                                                      | 134.79<br>1.43<br>1.26<br>0.27<br>0.73                                             | 94.06<br>0.95<br>1.21<br>0.19<br>0.72                                             | 56.78<br>1.48<br>0.83<br>0.17<br>0.74                                             | 56.46<br>1.17<br>0.81<br>0.12<br>0.74                                             | 70.60<br>2.46<br>0.74<br>0.13<br>0.74                                             | 76.72<br>2.07<br>0.66<br>0.15<br>0.75                                             | 99.47<br>3.65<br>0.87<br>0.12<br>0.76                                             | 108.85<br>1.69<br>0.65<br>0.13<br>0.76                                             | 78.91<br>1.44<br>0.86<br>0.18<br>0.76                                             | 53.11<br>3.21<br>1.02<br>0.18<br>0.73                                             | 52.47<br>3.91<br>0.89<br>0.15<br>0.74                                             | 110.17<br>2.23<br>0.49<br>0.12<br>0.73                                             |
| LBMP<br>NTAC<br>Reserve<br>Regulation<br>NYISO Cost of Operations<br>FERC Fee Recovery                                                                                 | 134.79<br>1.43<br>1.26<br>0.27<br>0.73<br>0.07                                     | 94.06<br>0.95<br>1.21<br>0.19<br>0.72<br>0.08                                     | 56.78<br>1.48<br>0.83<br>0.17<br>0.74<br>0.09                                     | 56.46<br>1.17<br>0.81<br>0.12<br>0.74<br>0.10                                     | 70.60<br>2.46<br>0.74<br>0.13<br>0.74<br>0.09                                     | 76.72<br>2.07<br>0.66<br>0.15<br>0.75<br>0.08                                     | 99.47<br>3.65<br>0.87<br>0.12<br>0.76<br>0.06                                     | 108.85<br>1.69<br>0.65<br>0.13<br>0.76<br>0.06                                     | 78.91<br>1.44<br>0.86<br>0.18<br>0.76<br>0.09                                     | 53.11<br>3.21<br>1.02<br>0.18<br>0.73<br>0.10                                     | 52.47<br>3.91<br>0.89<br>0.15<br>0.74<br>0.09                                     | 110.17<br>2.23<br>0.49<br>0.12<br>0.73<br>0.08                                     |
| LBMP<br>NTAC<br>Reserve<br>Regulation<br>NYISO Cost of Operations<br>FERC Fee Recovery<br>Uplift                                                                       | 134.79<br>1.43<br>1.26<br>0.27<br>0.73<br>0.07<br>(1.50)                           | 94.06<br>0.95<br>1.21<br>0.19<br>0.72<br>0.08<br>(1.73)                           | 56.78<br>1.48<br>0.83<br>0.17<br>0.74<br>0.09<br>(0.09)                           | 56.46<br>1.17<br>0.81<br>0.12<br>0.74<br>0.10<br>(0.36)                           | 70.60<br>2.46<br>0.74<br>0.13<br>0.74<br>0.09<br>(0.05)                           | 76.72<br>2.07<br>0.66<br>0.15<br>0.75<br>0.08<br>(0.61)                           | 99.47<br>3.65<br>0.87<br>0.12<br>0.76<br>0.06<br>(1.58)                           | 108.85<br>1.69<br>0.65<br>0.13<br>0.76<br>0.06<br>(1.91)                           | 78.91<br>1.44<br>0.86<br>0.18<br>0.76<br>0.09<br>(0.78)                           | 53.11<br>3.21<br>1.02<br>0.18<br>0.73<br>0.10<br>(0.45)                           | 52.47<br>3.91<br>0.89<br>0.15<br>0.74<br>0.09<br>(0.68)                           | 110.17<br>2.23<br>0.49<br>0.12<br>0.73<br>0.08<br>(0.77)                           |
| LBMP NTAC Reserve Regulation NYISO Cost of Operations FERC Fee Recovery Uplift Uplift: Local Reliability Share                                                         | 134.79<br>1.43<br>1.26<br>0.27<br>0.73<br>0.07<br>(1.50)<br>0.09                   | 94.06<br>0.95<br>1.21<br>0.19<br>0.72<br>0.08<br>(1.73)<br>0.04                   | 56.78<br>1.48<br>0.83<br>0.17<br>0.74<br>0.09<br>(0.09)<br>0.27                   | 56.46<br>1.17<br>0.81<br>0.12<br>0.74<br>0.10<br>(0.36)<br>0.43                   | 70.60<br>2.46<br>0.74<br>0.13<br>0.74<br>0.09<br>(0.05)<br>0.60                   | 76.72<br>2.07<br>0.66<br>0.15<br>0.75<br>0.08<br>(0.61)<br>0.46                   | 99.47<br>3.65<br>0.87<br>0.12<br>0.76<br>0.06<br>(1.58)<br>0.54                   | 108.85<br>1.69<br>0.65<br>0.13<br>0.76<br>0.06<br>(1.91)<br>0.47                   | 78.91<br>1.44<br>0.86<br>0.18<br>0.76<br>0.09<br>(0.78)<br>0.39                   | 53.11<br>3.21<br>1.02<br>0.18<br>0.73<br>0.10<br>(0.45)<br>0.27                   | 52.47<br>3.91<br>0.89<br>0.15<br>0.74<br>0.09<br>(0.68)<br>0.06                   | 110.17<br>2.23<br>0.49<br>0.12<br>0.73<br>0.08<br>(0.77)<br>0.25                   |
| LBMP NTAC Reserve Regulation NYISO Cost of Operations FERC Fee Recovery Uplift Uplift: Local Reliability Share Uplift: Statewide Share                                 | 134.79<br>1.43<br>1.26<br>0.27<br>0.73<br>0.07<br>(1.50)<br>0.09<br>(1.59)         | 94.06<br>0.95<br>1.21<br>0.19<br>0.72<br>0.08<br>(1.73)<br>0.04<br>(1.77)         | 56.78<br>1.48<br>0.83<br>0.17<br>0.74<br>0.09<br>(0.09)<br>0.27<br>(0.36)         | 56.46<br>1.17<br>0.81<br>0.12<br>0.74<br>0.10<br>(0.36)<br>0.43<br>(0.79)         | 70.60<br>2.46<br>0.74<br>0.13<br>0.74<br>0.09<br>(0.05)<br>0.60<br>(0.65)         | 76.72<br>2.07<br>0.66<br>0.15<br>0.75<br>0.08<br>(0.61)<br>0.46<br>(1.07)         | 99.47<br>3.65<br>0.87<br>0.12<br>0.76<br>0.06<br>(1.58)<br>0.54<br>(2.12)         | 108.85<br>1.69<br>0.65<br>0.13<br>0.76<br>0.06<br>(1.91)<br>0.47<br>(2.38)         | 78.91<br>1.44<br>0.86<br>0.18<br>0.76<br>0.09<br>(0.78)<br>0.39<br>(1.18)         | 53.11<br>3.21<br>1.02<br>0.18<br>0.73<br>0.10<br>(0.45)<br>0.27<br>(0.72)         | 52.47<br>3.91<br>0.89<br>0.15<br>0.74<br>0.09<br>(0.68)<br>0.06<br>(0.74)         | 110.17<br>2.23<br>0.49<br>0.12<br>0.73<br>0.08<br>(0.77)<br>0.25<br>(1.02)         |
| LBMP NTAC Reserve Regulation NYISO Cost of Operations FERC Fee Recovery Uplift Uplift: Local Reliability Share Uplift: Statewide Share Voltage Support and Black Start | 134.79<br>1.43<br>1.26<br>0.27<br>0.73<br>0.07<br>(1.50)<br>0.09<br>(1.59)<br>0.42 | 94.06<br>0.95<br>1.21<br>0.19<br>0.72<br>0.08<br>(1.73)<br>0.04<br>(1.77)<br>0.41 | 56.78<br>1.48<br>0.83<br>0.17<br>0.74<br>0.09<br>(0.09)<br>0.27<br>(0.36)<br>0.43 | 56.46<br>1.17<br>0.81<br>0.12<br>0.74<br>0.10<br>(0.36)<br>0.43<br>(0.79)<br>0.43 | 70.60<br>2.46<br>0.74<br>0.13<br>0.74<br>0.09<br>(0.05)<br>0.60<br>(0.65)<br>0.43 | 76.72<br>2.07<br>0.66<br>0.15<br>0.75<br>0.08<br>(0.61)<br>0.46<br>(1.07)<br>0.43 | 99.47<br>3.65<br>0.87<br>0.12<br>0.76<br>0.06<br>(1.58)<br>0.54<br>(2.12)<br>0.43 | 108.85<br>1.69<br>0.65<br>0.13<br>0.76<br>0.06<br>(1.91)<br>0.47<br>(2.38)<br>0.43 | 78.91<br>1.44<br>0.86<br>0.18<br>0.76<br>0.09<br>(0.78)<br>0.39<br>(1.18)<br>0.44 | 53.11<br>3.21<br>1.02<br>0.18<br>0.73<br>0.10<br>(0.45)<br>0.27<br>(0.72)<br>0.42 | 52.47<br>3.91<br>0.89<br>0.15<br>0.74<br>0.09<br>(0.68)<br>0.06<br>(0.74)<br>0.42 | 110.17<br>2.23<br>0.49<br>0.12<br>0.73<br>0.08<br>(0.77)<br>0.25<br>(1.02)<br>0.42 |