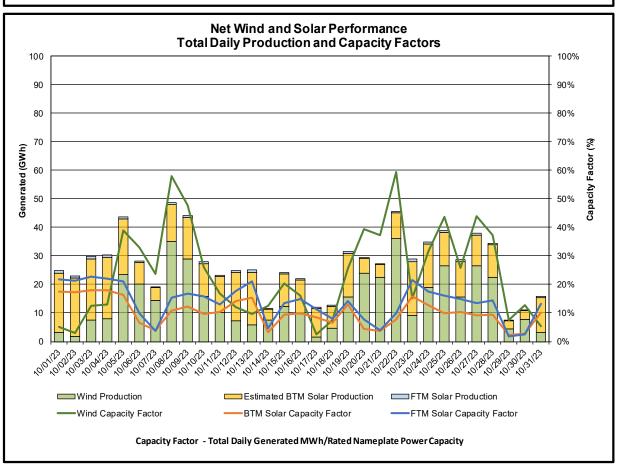

#### Reliability Performance Metrics

- Alert State Declarations
- Major Emergency State Declarations
- IROL Exceedance Times
- Balancing Area Control Performance
- Reserve Activations
- Disturbance Recovery Times
- Load Forecasting Performance
- Wind Forecasting Performance
- Wind Performance and Curtailments
- BTM Solar Performance
- BTM Solar Forecasting Performance
- Net Wind and Solar Performance
- Net Load Forecasting Performance
- Net Load Ramp Trends
- DAM Capacity Unavailable
- Lake Erie Circulation and ISO Schedules