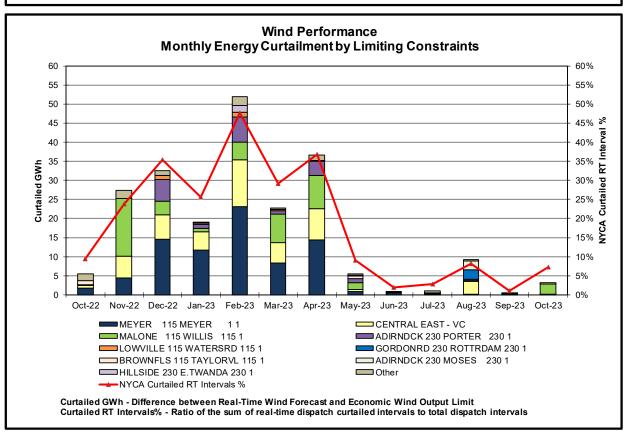

Installed Wind, Solar and Energy Storage Resource Nameplate Values:

| Land-Based Wind Behind-the-Meter |          | Front-of-the-Meter | Energy Storage |  |
|----------------------------------|----------|--------------------|----------------|--|
|                                  | Solar    | Solar              | Resource (ESR) |  |
| 2,521 MW                         | 4,959 MW | 174 MW             | 63 MW          |  |