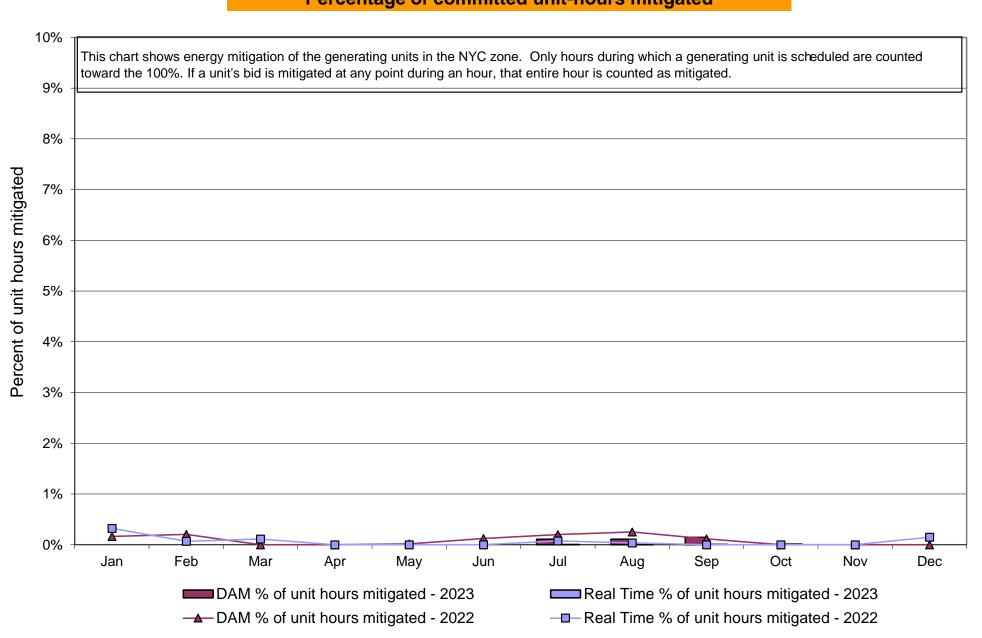

51<br>2.05<br>2.20<br>2.05<br>1.51 | 6.01<br>6.66<br>6.01<br>5.65<br>2.70<br>4.26<br>4.90<br>4.26<br>3.90<br>1.79<br>2.28<br>2.41<br>2.28<br>1.92 | 10.69<br>12.88<br>10.69<br>8.61<br>5.68<br>6.67<br>8.85<br>6.67<br>4.58<br>2.37<br>4.29<br>5.15<br>4.29<br>2.21 | 3.49<br>3.74<br>3.49<br>3.27<br>1.84<br>0.81<br>1.06<br>0.81<br>0.59<br>0.25<br>0.47<br>0.52<br>0.47 | 3.23<br>3.41<br>3.23<br>3.22<br>1.40<br>0.38<br>0.56<br>0.38<br>0.37<br>0.01<br>0.01<br>0.01 | 7.82<br>8.01<br>7.82<br>7.54<br>3.02<br>2.63<br>2.81<br>2.63<br>2.35<br>0.10<br>0.38<br>0.38<br>0.38 | 36.64<br>36.89<br>36.64<br>34.02<br>22.15<br>23.83<br>24.09<br>23.83<br>21.21<br>12.80<br>11.54<br>11.73<br>11.54<br>8.92 |

#### NYISO In City Energy Mitigation - AMP (NYC Zone) 2022 - 2023 Percentage of committed unit-hours mitigated









# NYISO LBMP ZONES



Market Mitigation and Analysis Prepared: 11/8/2023 3:49 PM

#### **Billing Codes for Chart C**

| Chart - C Category Name                   | <b>Billing Code</b> | Billing Category Name                                                              |
|-------------------------------------------|---------------------|------------------------------------------------------------------------------------|
| Bid Production Cost Guarantee Balancing   | 81203               | Balancing NYISO Bid Production Cost Guarantee - Internal Units                     |
| Bid Production Cost Guarantee Balancing   | 81204               | Balancing NYISO Bid Production Cost Guarantee - External Units                     |
| Bid Production Cost Guarantee Balancing   | 81205