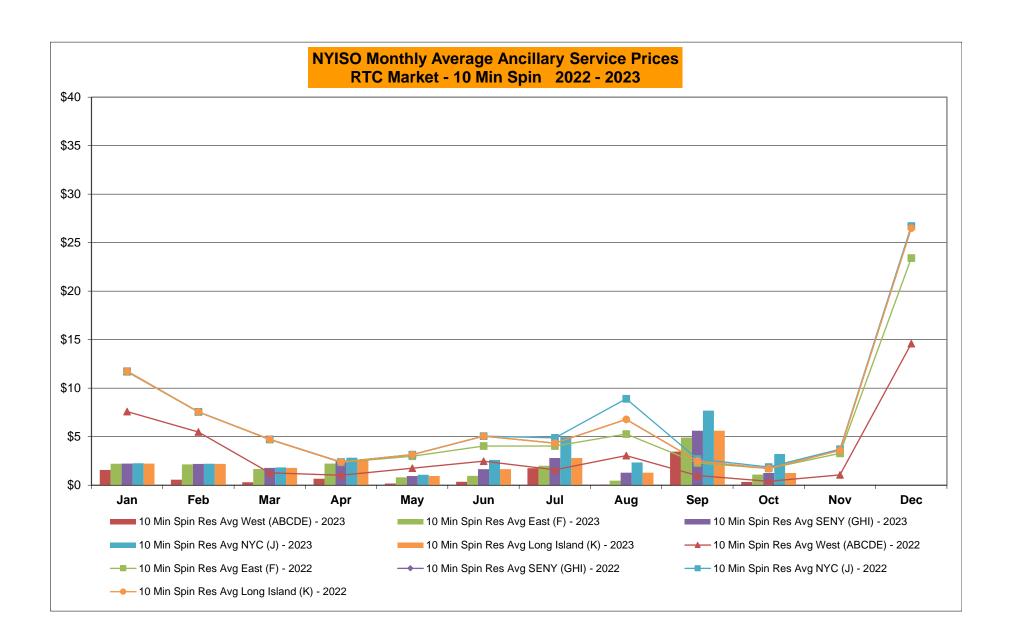

|              | Sep-23<br>Oct-23 | 4,973<br>3,267 | 1,793<br>1,253 | 1,560           |           |             | Sep-23<br>Oct-23 | 36,069<br>33,382 |           |            | 11,426<br>12,051 |
|        | Nov-23           | 4,049          | 1,107          | 1,075          | 545              |              | Nov-23           |                | 1,233          | 1,360           | 425       |             | Nov-23           | 33,362           | 10,038    | 30,030     | 12,001           |
|        | Dec-23           |                |                |                | +                | —            | Dec-23           |                |                |                 |           |             | Dec-23           |                  |           |            |                  |































## NYISO Markets Ancillary Services Statistics - Unweighted Price (\$/MWH) - DAM

| 2023                             | <u>January</u> | <u>February</u> | <u>March</u> | <u>April</u> | <u>May</u>  | <u>June</u> | <u>July</u> | <u>August</u> | <u>September</u> | <u>October</u> | November | <u>December</u> |
|----------------------------------|----------------|-----------------|--------------|--------------|-------------|-------------|-------------|---------------|------------------|----------------|----------|-----------------|
| Day Ahead Market                 |                |                 |              |              |             |             |             |               |                  |                |          |                 |
| 10 Min Spin Long Isla