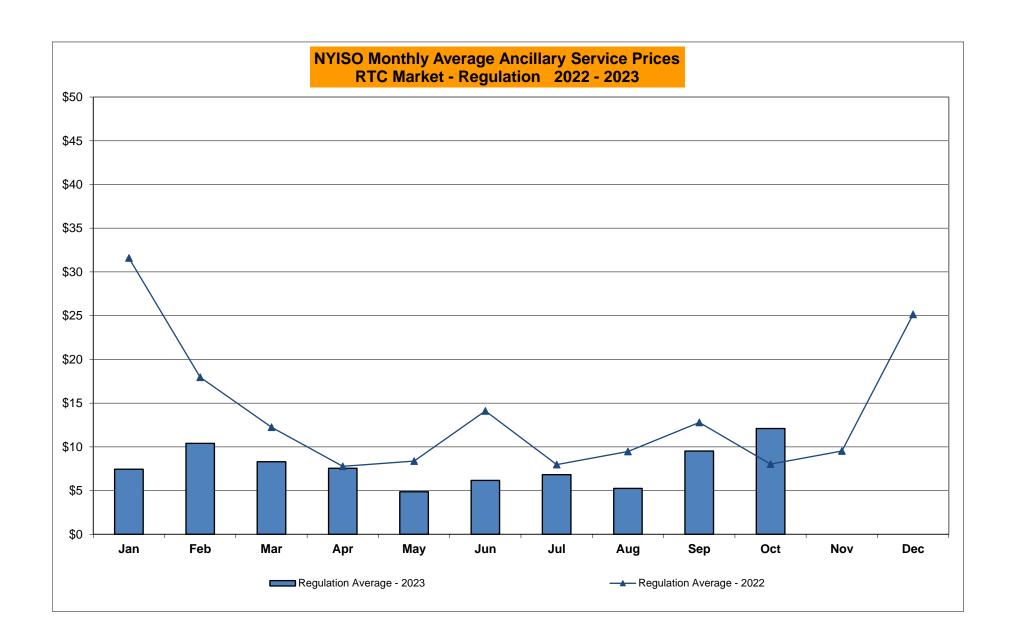

| Sep-23<br>Oct-23 | 4,973<br>3,267 | 1,793<br>1,253 | 1,560           |           |             | Sep-23<br>Oct-23 | 36,069<br>33,382 |           |            | 11,426<br>12,051 |
|        | Nov-23           | 4,049          | 1,107          | 1,075          | 545              |              | Nov-23           |                | 1,233          | 1,360           | 425       |             | Nov-23           | 33,362           | 10,038    | 30,030     | 12,001           |
|        | Dec-23           |                |                |                | +                | —            | Dec-23           |                |                |                 |           |             | Dec-23           |                  |           |            |                  |































## NYISO Markets Ancillary Services Statistics - Unweighted Price (\$/MWH) - DAM

| 2023                             | <u>January</u> | <u>February</u> | <u>March</u> | <u>April</u> | <u>May</u>  | <u>June</u> | <u>July</u> | <u>August</u> | <u>September</u> | <u>October</u> | November | <u>December</u> |
|----------------------------------|----------------|-----------------|--------------|--------------|-------------|-------------|-------------|---------------|------------------|----------------|----------|-----------------|
| Day Ahead Market                 |                |                 |              |              |             |             |             |               |                  |                |          |                 |
| 10 Min Spin Long Island (K)