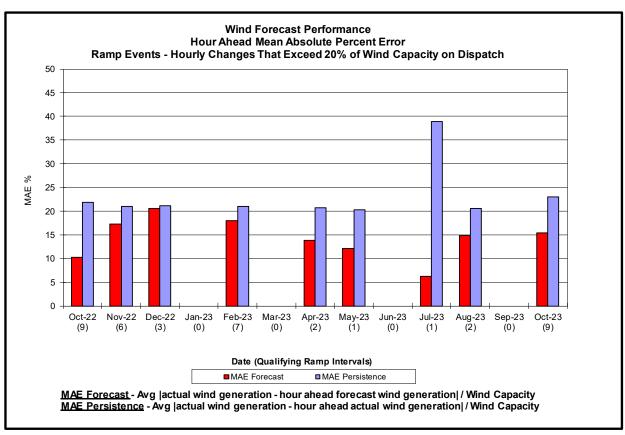

#### Reliability Performance Metrics

- Alert State Declarations
- Major Emergency State Declarations
- IROL Exceedance Times
- Balancing Area Control Performance
- Reserve Activations
- Disturbance Recovery Times
- Load Forecasting Performance
- Wind Forecasting Performance
- Wind Performance and Curtailments
- BTM Solar Performance
- BTM Solar Forecasting Performance
- Net Wind and Solar Performance
- Net Load Forecasting Performance
- Net Load Ramp Trends
- DAM Capacity Unavailable
- Lake Erie Circulation and ISO Schedules