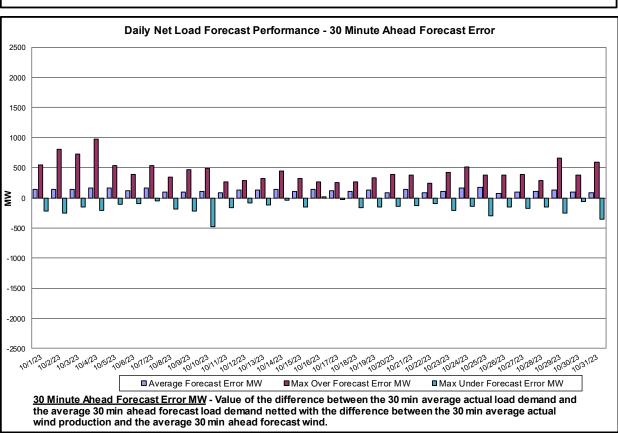

#### Reliability Performance Metrics

- Alert State Declarations
- Major Emergency State Declarations
- IROL Exceedance Times
- Balancing Area Control Performance
- Reserve Activations
- Disturbance Recovery Times
- Load Forecasting Performance
- Wind Forecasting Performance
- Wind Performance and Curtailments
- BTM Solar Performance
- BTM Solar Forecasting Performance
- Net Wind and Solar Performance
- Net Load Forecasting Performance
- Net Load Ramp Trends
- DAM Capacity Unavailable
- Lake Erie Circulation and ISO Schedules