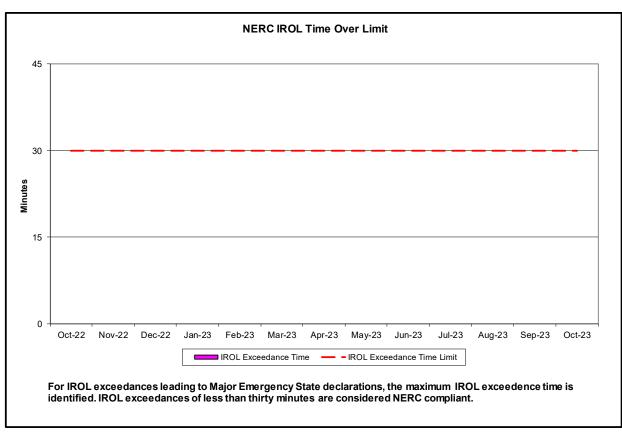

#### Reliability Performance Metrics

- Alert State Declarations
- Major Emergency State Declarations
- IROL Exceedance Times
- Balancing Area Control Performance
- Reserve Activations
- Disturbance Recovery Times
- Load Forecasting Performance
- Wind Forecasting Performance
- Wind Performance and Curtailments
- BTM Solar Performance
- BTM Solar Forecasting Performance
- Net Wind and Solar Performance
- Net Load Forecasting Performance
- Net Load Ramp Trends
- DAM Capacity Unavailable
- Lake Erie Circulation and ISO Schedules

#### **Reliability Performance Metrics**