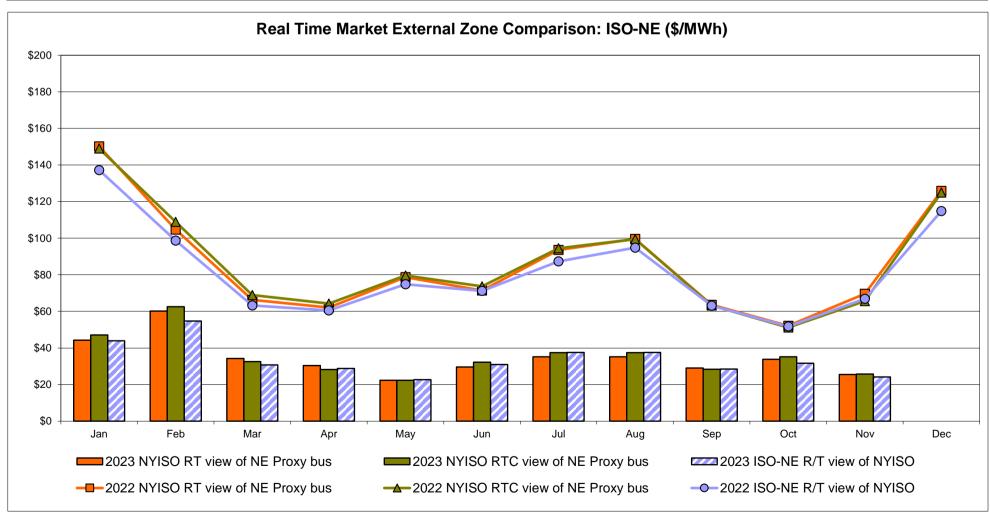

9.02                         | Controllable<br>Line<br>21.37<br>8.75 |
| Unweighted Price * Standard Deviation  RTC LBMP  Unweighted Price * Standard Deviation | 22.93<br>7.49           | QUEBEC (Wheel) (Very many many many many many many many man | QUEBEC (Import/Export)  Zone M  21.99 8.01           | <b>Zone P</b> 25.58  7.92 | <b>ENGLAND Zone N</b> 26.92  8.19 | SOUND<br>CABLE<br>Controllable<br>Line<br>38.50<br>37.17 | NORWALK<br>Controllable<br>Line<br>28.82<br>8.88 | 29.19<br>9.36                         | 27.77<br>8.55                         | 28.20<br>9.02                         | Controllable<br>Line<br>21.37<br>8.75 |

Market Mitigation and Analysis Prepared: 11/8/2023 3:49 PM

<sup>\*</sup> Straight LBMP averages

















## **External Comparison ISO-New England**





#### **External Comparison PJM**



■2023 NYISO RT view of PJM Proxy bus

----2022 NYISO RT view of PJM Proxy bus

- 2022 NYISO RTC view of PJM Proxy bus

2023 PJM R/T view of NYISO

-0-2022 PJM R/T view of NYISO

## **External Comparison Ontario IESO**





Notes: Exchange factor used for October 2023 was to US

HOEP: Hourly Ontario Energy Price Pre-Dispatch: Projected Energy Price

#### External Controllable Line: Cross Sound Cable (New England)





#### Note:

ISO-NE Forecast is an advisory posting @ 18:00 day before.

The DAM and R/T prices at the Shorham 13899 interface are used for ISO-NE.

The DAM and R/T prices at the CSC interface are used for NYISO.

#### External Controllable Line: Northport - Norwalk (New England)





#### Note:

ISO-NE Forecast is an advisory posting @ 18: