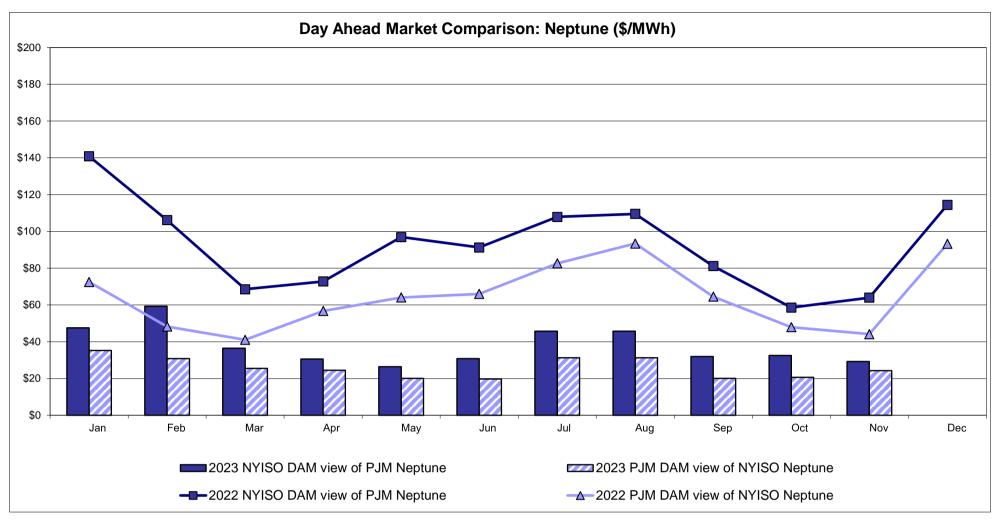

#### Broader Regional Market Performance Metrics

- PAR Interconnection Congestion Coordination Monthly Value
- PAR Interconnection Congestion Coordination Daily Value
- Regional Generation Congestion Coordination Monthly Value
- Regional Generation Congestion Coordination Daily Value
- Regional RT Scheduling PJM Monthly Value
- Regional RT Scheduling PJM Daily Value