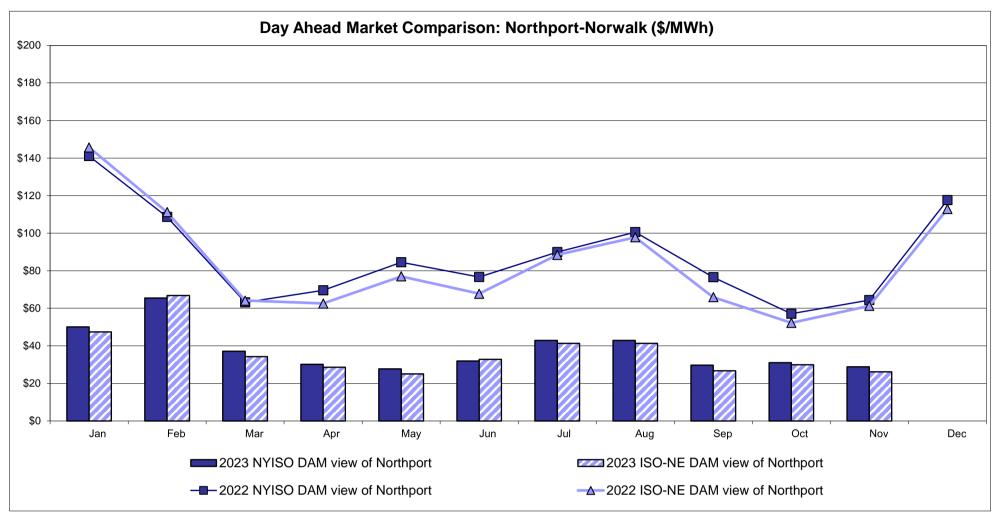

## **External Comparison ISO-New England**





#### **External Comparison PJM**



■2023 NYISO RT view of PJM Proxy bus

----2022 NYISO RT view of PJM Proxy bus

- 2022 NYISO RTC view of PJM Proxy bus

2023 PJM R/T view of NYISO

-0-2022 PJM R/T view of NYISO

## **External Comparison Ontario IESO**





Notes: Exchange factor used for October 2023 was to US

HOEP: Hourly Ontario Energy Price Pre-Dispatch: Projected Energy Price

#### External Controllable Line: Cross Sound Cable (New England)





#### Note:

ISO-NE Forecast is an advisory posting @ 18:00 day before.

The DAM and R/T prices at the Shorham 13899 interface are used for ISO-NE.

The DAM and R/T prices at the CSC interface are used for NYISO.

#### External Controllable Line: Northport - Norwalk (New England)





#### Note:

ISO-NE Forecast is an advisory posting @ 18:00 day before.

The DAM and R/T prices at the Northport 138 interface are used for ISO-NE.

The DAM and R/T prices at the 1385 interface are used for NYISO.

## **External Controllable Line: Neptune (PJM)**





#### **External Comparison Hydro-Quebec**





#### External Controllable Line: Linden VFT (PJM)





#### **External Controllable Line: Hudson (PJM)**





#### **NYISO Real Time Price Correction Statistics**

| 2023