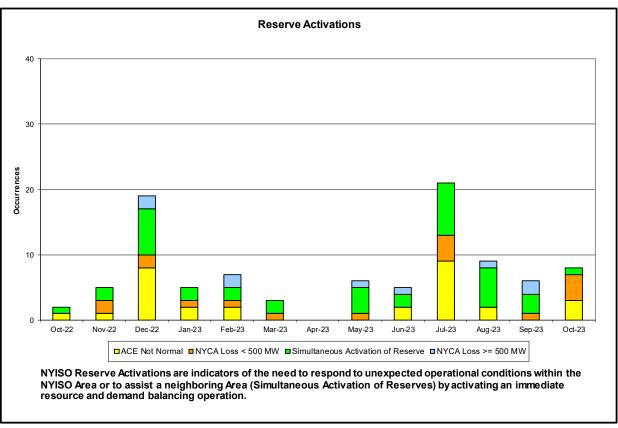

#### Reliability Performance Metrics

- Alert State Declarations
- Major Emergency State Declarations
- IROL Exceedance Times
- Balancing Area Control Performance
- Reserve Activations
- Disturbance Recovery Times
- Load Forecasting Performance
- Wind Forecasting Performance
- Wind Performance and Curtailments
- BTM Solar Performance
- BTM Solar Forecasting Performance
- Net Wind and Solar Performance
- Net Load Forecasting Performance
- Net Load Ramp Trends
- DAM Capacity Unavailable
- Lake Erie Circulation and ISO Schedules

#### **Reliability Performance Metrics**