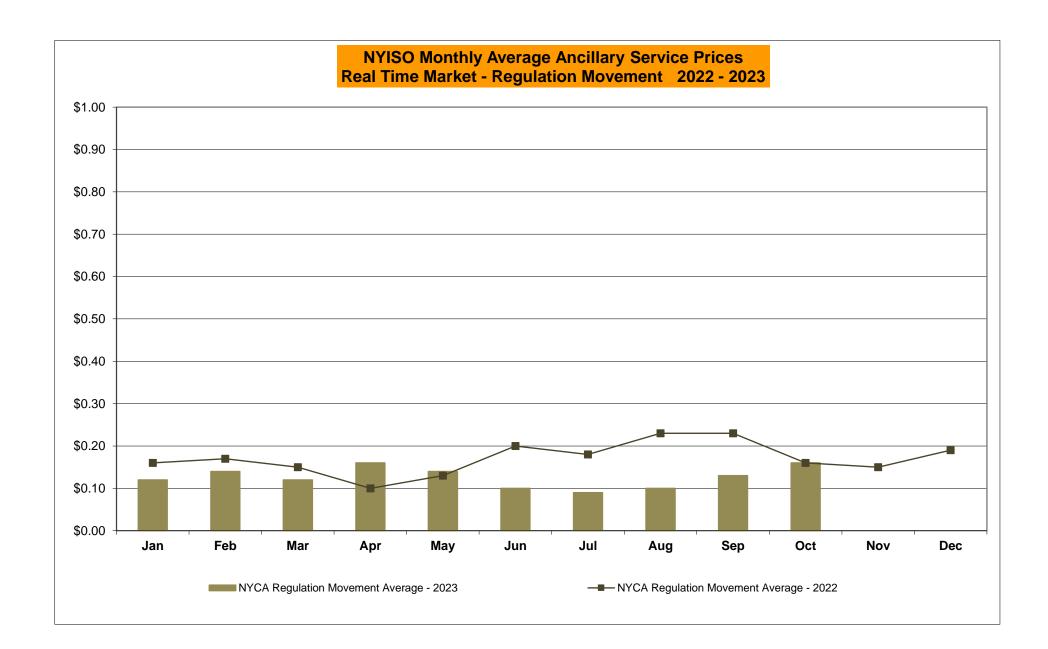

#### Reliability Performance Metrics

- Alert State Declarations
- Major Emergency State Declarations
- IROL Exceedance Times
- Balancing Area Control Performance
- Reserve Activations
- Disturbance Recovery Times
- Load Forecasting Performance
- Wind Forecasting Performance
- Wind Performance and Curtailments
- BTM Solar Performance
- BTM Solar Forecasting Performance
- Net Wind and Solar Performance
- Net Load Forecasting Performance
- Net Load Ramp Trends
- DAM Capacity Unavailable
- Lake Erie Circulation and ISO Schedules