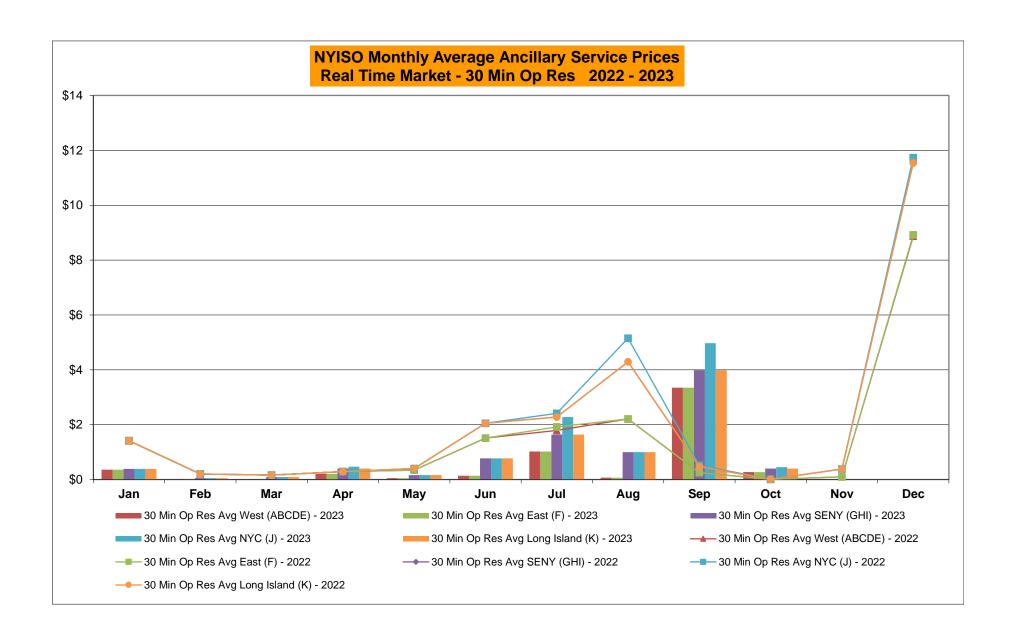

#### Reliability Performance Metrics

- Alert State Declarations
- Major Emergency State Declarations
- IROL Exceedance Times
- Balancing Area Control Performance
- Reserve Activations
- Disturbance Recovery Times
- Load Forecasting Performance
- Wind Forecasting Performance
- Wind Performance and Curtailments
- BTM Solar Performance
- BTM Solar Forecasting Performance
- Net Wind and Solar Performance
- Net Load Forecasting Performance
- Net Load Ramp Trends
- DAM Capacity Unavailable
- Lake Erie Circulation and ISO Schedules