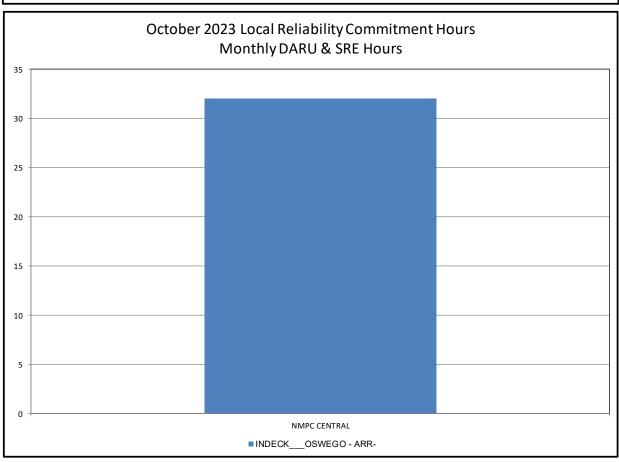

#### Market Performance Metrics

- Monthly Statewide Uplift Components and Rate
- RTM Congestion Residuals Monthly Trend
- RTM Congestion Residuals Daily Costs
- RTM Congestion Residuals Event Summary
- RTM Congestion Residuals Cost Categories
- DAM Congestion Residuals Monthly Trend
- DAM Congestion Residuals Daily Costs
- DAM Congestion Residuals Cost Categories
- NYCA Unit Uplift Components Monthly Trend
- NYCA Unit Uplift Components Daily Costs
- Local Reliability Costs Monthly Trend & Commitment Hours
- TCC Monthly Clearing Price with DAM Congestion
- ICAP Spot Market Clearing Price
- UCAP Awards