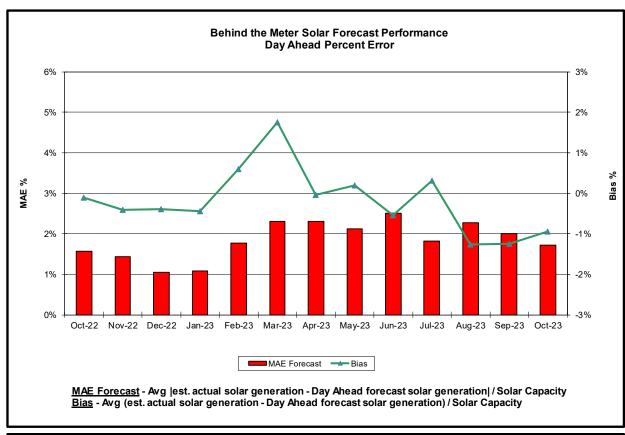

#### Reliability Performance Metrics

- Alert State Declarations
- Major Emergency State Declarations
- IROL Exceedance Times
- Balancing Area Control Performance
- Reserve Activations
- Disturbance Recovery Times
- Load Forecasting Performance
- Wind Forecasting Performance
- Wind Performance and Curtailments
- BTM Solar Performance
- BTM Solar Forecasting Performance
- Net Wind and Solar Performance
- Net Load Forecasting Performance
- Net Load Ramp Trends
- DAM Capacity Unavailable
- Lake Erie Circulation and ISO Schedules