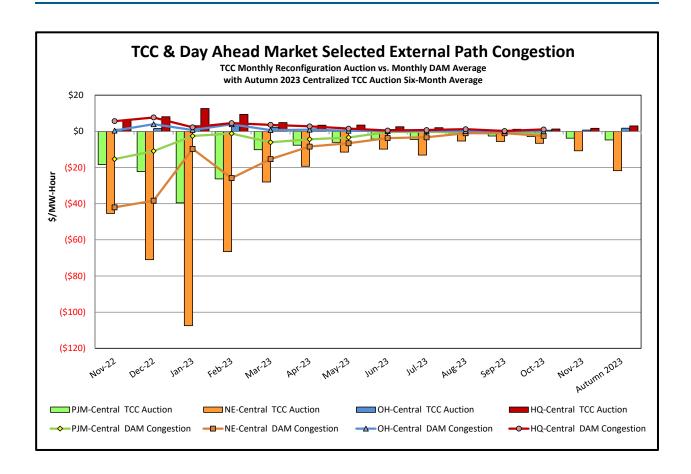

#### Market Performance Metrics

- Monthly Statewide Uplift Components and Rate
- RTM Congestion Residuals Monthly Trend
- RTM Congestion Residuals Daily Costs
- RTM Congestion Residuals Event Summary
- RTM Congestion Residuals Cost Categories
- DAM Congestion Residuals Monthly Trend
- DAM Congestion Residuals Daily Costs
- DAM Congestion Residuals Cost Categories
- NYCA Unit Uplift Components Monthly Trend
- NYCA Unit Uplift Components Daily Costs
- Local Reliability Costs Monthly Trend & Commitment Hours
- TCC Monthly Clearing Price with DAM Congestion
- ICAP Spot Market Clearing Price
- UCAP Awards