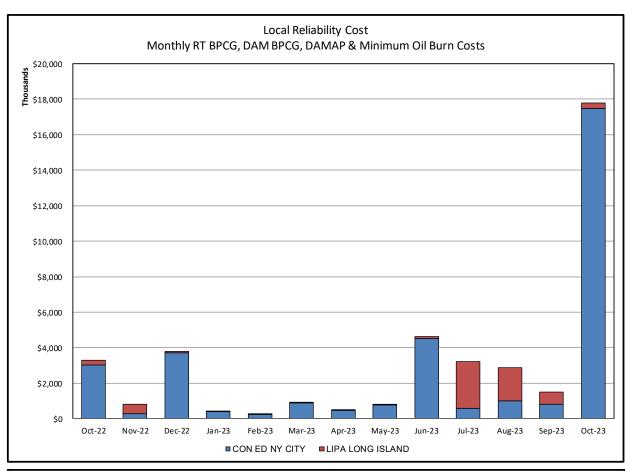

## Market Performance Highlights October 2023

- LBMP for October is \$28.10/MWh; lower than the \$36.92/MWh in September 2023 and lower than \$53.11/MWh in October 2022.
  - Day Ahead Load Weighted LBMPs and Real Time Load Weighted LBMPs are lower compared to September.
- October 2023 average year-to-date monthly cost of \$39.44/MWh is a 56% decrease from \$89.47/MWh in October 2022.
- Average daily send out is 367 GWh/day in October; lower than 419 GWh/day in September 2023 and higher than 359 GWh/day in October 2022.
- Natural gas and distillate prices are lower compared to the previous month.
  - Natural Gas (Transco Z6 NY) was \$1.30/MMBtu, down from \$1.42/MMBtu in September.
  - Natural gas prices (Transco Z6 NY) are down 72.2% year-over-year.
  - Jet Kerosene Gulf Coast was \$21.41/MMBtu, down from \$23.03/MMBtu in September.
  - Ultra Low Sulfur No.2 Diesel NY Harbor was \$22.32/MMBtu, down from \$23.64/MMBtu in September.
  - Distillate prices are down 27.2% year-over-year.
- Uplift per MWh is higher compared to the previous month.
  - Uplift (not including NYISO cost of operations) is \$1.35/MWh; higher than (\$0.58)/MWh in September.
    - Local Reliability Share is \$1.44/MWh, higher than \$0.11/MWh in September.
    - Statewide Share is (\$0.09)/MWh, higher than (\$0.68)/MWh in September.
  - TSA \$ per NYC MWh is \$0.00/MWh.
  - Total uplift costs (Schedule 1 components including NYISO Cost of Operations) are higher than September.

## NYISO Average Cost/MWh (Energy and Ancillary Services) \* from the LBMP Customer point of view

| 2023                                                                                                                                                                   | <u>January</u>                                                                     | <u>February</u>                                                                   | <u>March</u>                                                                      | <u>April</u>                                                                      | <u>May</u>                                                                        | <u>June</u>                                                                       | <u>July</u>                                                                       | <u>August</u>                                                                      | September                                                                         | <u>October</u>                                                                    | November                                                                          | <u>December</u>                                                                    |
|------------------------------------------------------------------------------------------------------------------------------------------------------------------------|------------------------------------------------------------------------------------|-----------------------------------------------------------------------------------|-----------------------------------------------------------------------------------|-----------------------------------------------------------------------------------|-----------------------------------------------------------------------------------|-----------------------------------------------------------------------------------|-----------------------------------------------------------------------------------|------------------------------------------------------------------------------------|-----------------------------------------------------------------------------------|-----------------------------------------------------------------------------------|-----------------------------------------------------------------------------------|------------------------------------------------------------------------------------|
| LBMP                                                                                                                                                                   | 42.10                                                                              | 55.47                                                                             | 31.11                                                                             | 28.07                                                                             | 23.13                                                                             | 29.85                                                                             | 45.70                                                                             | 29.95                                                                              | 36.92                                                                             | 28.10                                                                             |                                                                                   |                                                                                    |
| NTAC                                                                                                                                                                   | 2.82                                                                               | 1.15                                                                              | 1.39                                                                              | 1.72                                                                              | 1.38                                                                              | 1.62                                                                              | 1.79                                                                              | 1.74                                                                               | 1.19                                                                              | 1.43                                                                              |                                                                                   |                                                                                    |
| Reserve                                                                                                                                                                | 0.72                                                                               | 0.90                                                                              | 0.73                                                                              | 0.85                                                                              | 0.81                                                                              | 0.69                                                                              | 0.76                                                                              | 0.56                                                                               | 0.50                                                                              | 0.77                                                                              |                                                                                   |                                                                                    |
| Regulation                                                                                                                                                             | 0.09                                                                               | 0.13                                                                              | 0.13                                                                              | 0.15                                                                              | 0.12                                                                              | 0.10                                                                              | 0.10                                                                              | 0.09                                                                               | 0.08                                                                              | 0.18                                                                              |                                                                                   |                                                                                    |
| NYISO Cost of Operations                                                                                                                                               | 0.77                                                                               | 0.77                                                                              | 0.77                                                                              | 0.78                                                                              | 0.78                                                                              | 0.78                                                                              | 0.80                                                                              | 0.80                                                                               | 0.80                                                                              | 0.79                                                                              |                                                                                   |                                                                                    |
| FERC Fee Recovery                                                                                                                                                      | 0.08                                                                               | 0.09                                                                              | 0.09                                                                              | 0.10                                                                              | 0.10                                                                              | 0.09                                                                              | 0.06                                                                              | 0.07                                                                               | 0.08                                                                              | 0.09                                                                              |                                                                                   |                                                                                    |
| Uplift                                                                                                                                                                 | (0.38)                                                                             | (0.27)                                                                            | (0.00)                                                                            | (0.34)                                                                            | (0.13)                                                                            | 0.09                                                                              | (0.43)                                                                            | 0.16                                                                               | (0.58)                                                                            | 1.35                                                                              |                                                                                   |                                                                                    |
| Uplift: Local Reliability Share                                                                                                                                        | 0.03                                                                               | 0.03                                                                              | 0.09                                                                              | 0.04                                                                              | 0.07                                                                              | 0.35                                                                              | 0.20                                                                              | 0.19                                                                               | 0.11                                                                              | 1.44                                                                              |                                                                                   |                                                                                    |
| Uplift: Statewide Share                                                                                                                                                | (0.41)                                                                             | (0.30)                                                                            | (0.10)                                                                            | (0.38)                                                                            | (0.20)                                                                            | (0.26)                                                                            | (0.62)                                                                            | (0.03)                                                                             | (0.68)                                                                            | (0.09)                                                                            |                                                                                   |                                                                                    |
| Voltage Support and Black Start                                                                                                                                        | 0.42                                                                               | 0.42                                                                              | 0.43                                                                              | 0.43                                                                              | 0.43                                                                              | 0.43                                                                              | 0.44                                                                              | 0.44                                                                               | 0.44                                                                              | 0.44                                                                              |                                                                                   |                                                                                    |
| Avg Monthly Cost                                                                                                                                                       | 46.56                                                                              | 58.58                                                                             | 34.58                                                                             | 31.67                                                                             | 26.55                                                                             | 33.60                                                                             | 49.17                                                                             | 33.76                                                                              | 39.38                                                                             | 33.07                                                                             |                                                                                   |                                                                                    |
| Avg YTD Cost                                                                                                                                                           | 46.64                                                                              | 52.36                                                                             | 46.65                                                                             | 43.45                                                                             | 40.45                                                                             | 39.27                                                                             | 41.18                                                                             | 40.13                                                                              | 40.06                                                                             | 39.44                                                                             |                                                                                   |                                                                                    |
| 7.0g 112 3330                                                                                                                                                          | 10.01                                                                              | 02.00                                                                             | 10.00                                                                             | 10.10                                                                             | 10.10                                                                             | 00.21                                                                             | 111.10                                                                            | 10.10                                                                              | 10.00                                                                             | 00.11                                                                             |                                                                                   |                                                                                    |
| TSA \$ per NYC MWh                                                                                                                                                     | 0.00                                                                               | 0.00                                                                              | 0.00                                                                              | 0.00                                                                              | 0.00                                                                              | 0.08                                                                              | 0.74                                                                              | 0.07                                                                               | 1.27                                                                              | 0.00                                                                              |                                                                                   |                                                                                    |
|                                                                                                                                                                        |                                                                                    |                                                                                   |                                                                                   |                                                                                   |                                                                                   |                                                                                   |                                                                                   |                                                                                    |                                                                                   |                                                                                   |                                                                                   |                                                                                    |
| 2022                                                                                                                                                                   | <u>January</u>                                                                     | <u>February</u>                                                                   | <u>March</u>                                                                      | <u>April</u>                                                                      | <u>May</u>                                                                        | <u>June</u>                                                                       | <u>July</u>                                                                       | <u>August</u>                                                                      | September                                                                         | October                                                                           | November                                                                          | <u>December</u>                                                                    |
| <b>2022</b> LBMP                                                                                                                                                       | <u>January</u><br>134.79                                                           | February<br>94.06                                                                 | <u>March</u><br>56.78                                                             | <u>April</u><br>56.46                                                             | <u>May</u><br>70.60                                                               | <u>June</u><br>76.72                                                              | <u>July</u><br>99.47                                                              | <u>August</u><br>108.85                                                            | September<br>78.91                                                                | October<br>53.11                                                                  | November<br>52.47                                                                 | December<br>110.17                                                                 |
|                                                                                                                                                                        |                                                                                    | -                                                                                 |                                                                                   |                                                                                   |                                                                                   |                                                                                   |                                                                                   |                                                                                    |                                                                                   |                                                                                   |                                                                                   |                                                                                    |
| LBMP                                                                                                                                                                   | 134.79                                                                             | 94.06                                                                             | 56.78                                                                             | 56.46                                                                             | 70.60                                                                             | 76.72                                                                             | 99.47                                                                             | 108.85                                                                             | 78.91                                                                             | 53.11                                                                             | 52.47                                                                             | 110.17                                                                             |
| LBMP<br>NTAC                                                                                                                                                           | 134.79<br>1.43                                                                     | 94.06<br>0.95                                                                     | 56.78<br>1.48                                                                     | 56.46<br>1.17                                                                     | 70.60<br>2.46                                                                     | 76.72<br>2.07                                                                     | 99.47<br>3.65                                                                     | 108.85<br>1.69                                                                     | 78.91<br>1.44                                                                     | 53.11<br>3.21                                                                     | 52.47<br>3.91                                                                     | 110.17<br>2.23                                                                     |
| LBMP<br>NTAC<br>Reserve                                                                                                                                                | 134.79<br>1.43<br>1.26                                                             | 94.06<br>0.95<br>1.21                                                             | 56.78<br>1.48<br>0.83                                                             | 56.46<br>1.17<br>0.81                                                             | 70.60<br>2.46<br>0.74                                                             | 76.72<br>2.07<br>0.66                                                             | 99.47<br>3.65<br>0.87                                                             | 108.85<br>1.69<br>0.65                                                             | 78.91<br>1.44<br>0.86                                                             | 53.11<br>3.21<br>1.02                                                             | 52.47<br>3.91<br>0.89                                                             | 110.17<br>2.23<br>0.49                                                             |
| LBMP<br>NTAC<br>Reserve<br>Regulation                                                                                                                                  | 134.79<br>1.43<br>1.26<br>0.27                                                     | 94.06<br>0.95<br>1.21<br>0.19                                                     | 56.78<br>1.48<br>0.83<br>0.17                                                     | 56.46<br>1.17<br>0.81<br>0.12                                                     | 70.60<br>2.46<br>0.74<br>0.13                                                     | 76.72<br>2.07<br>0.66<br>0.15                                                     | 99.47<br>3.65<br>0.87<br>0.12                                                     | 108.85<br>1.69<br>0.65<br>0.13                                                     | 78.91<br>1.44<br>0.86<br>0.18                                                     | 53.11<br>3.21<br>1.02<br>0.18                                                     | 52.47<br>3.91<br>0.89<br>0.15                                                     | 110.17<br>2.23<br>0.49<br>0.12                                                     |
| LBMP<br>NTAC<br>Reserve<br>Regulation<br>NYISO Cost of Operations                                                                                                      | 134.79<br>1.43<br>1.26<br>0.27<br>0.73                                             | 94.06<br>0.95<br>1.21<br>0.19<br>0.72                                             | 56.78<br>1.48<br>0.83<br>0.17<br>0.74                                             | 56.46<br>1.17<br>0.81<br>0.12<br>0.74                                             | 70.60<br>2.46<br>0.74<br>0.13<br>0.74                                             | 76.72<br>2.07<br>0.66<br>0.15<br>0.75                                             | 99.47<br>3.65<br>0.87<br>0.12<br>0.76                                             | 108.85<br>1.69<br>0.65<br>0.13<br>0.76                                             | 78.91<br>1.44<br>0.86<br>0.18<br>0.76                                             | 53.11<br>3.21<br>1.02<br>0.18<br>0.73                                             | 52.47<br>3.91<br>0.89<br>0.15<br>0.74                                             | 110.17<br>2.23<br>0.49<br>0.12<br>0.73                                             |
| LBMP<br>NTAC<br>Reserve<br>Regulation<br>NYISO Cost of Operations<br>FERC Fee Recovery                                                                                 | 134.79<br>1.43<br>1.26<br>0.27<br>0.73<br>0.07                                     | 94.06<br>0.95<br>1.21<br>0.19<br>0.72<br>0.08                                     | 56.78<br>1.48<br>0.83<br>0.17<br>0.74<br>0.09                                     | 56.46<br>1.17<br>0.81<br>0.12<br>0.74<br>0.10                                     | 70.60<br>2.46<br>0.74<br>0.13<br>0.74<br>0.09                                     | 76.72<br>2.07<br>0.66<br>0.15<br>0.75<br>0.08                                     | 99.47<br>3.65<br>0.87<br>0.12<br>0.76<br>0.06                                     | 108.85<br>1.69<br>0.65<br>0.13<br>0.76<br>0.06                                     | 78.91<br>1.44<br>0.86<br>0.18<br>0.76<br>0.09                                     | 53.11<br>3.21<br>1.02<br>0.18<br>0.73<br>0.10                                     | 52.47<br>3.91<br>0.89<br>0.15<br>0.74<br>0.09                                     | 110.17<br>2.23<br>0.49<br>0.12<br>0.73<br>0.08                                     |
| LBMP<br>NTAC<br>Reserve<br>Regulation<br>NYISO Cost of Operations<br>FERC Fee Recovery<br>Uplift                                                                       | 134.79<br>1.43<br>1.26<br>0.27<br>0.73<br>0.07<br>(1.50)                           | 94.06<br>0.95<br>1.21<br>0.19<br>0.72<br>0.08<br>(1.73)                           | 56.78<br>1.48<br>0.83<br>0.17<br>0.74<br>0.09<br>(0.09)                           | 56.46<br>1.17<br>0.81<br>0.12<br>0.74<br>0.10<br>(0.36)                           | 70.60<br>2.46<br>0.74<br>0.13<br>0.74<br>0.09<br>(0.05)                           | 76.72<br>2.07<br>0.66<br>0.15<br>0.75<br>0.08<br>(0.61)                           | 99.47<br>3.65<br>0.87<br>0.12<br>0.76<br>0.06<br>(1.58)                           | 108.85<br>1.69<br>0.65<br>0.13<br>0.76<br>0.06<br>(1.91)                           | 78.91<br>1.44<br>0.86<br>0.18<br>0.76<br>0.09<br>(0.78)                           | 53.11<br>3.21<br>1.02<br>0.18<br>0.73<br>0.10<br>(0.45)                           | 52.47<br>3.91<br>0.89<br>0.15<br>0.74<br>0.09<br>(0.68)                           | 110.17<br>2.23<br>0.49<br>0.12<br>0.73<br>0.08<br>(0.77)                           |
| LBMP NTAC Reserve Regulation NYISO Cost of Operations FERC Fee Recovery Uplift Uplift: Local Reliability Share                                                         | 134.79<br>1.43<br>1.26<br>0.27<br>0.73<br>0.07<br>(1.50)<br>0.09                   | 94.06<br>0.95<br>1.21<br>0.19<br>0.72<br>0.08<br>(1.73)<br>0.04                   | 56.78<br>1.48<br>0.83<br>0.17<br>0.74<br>0.09<br>(0.09)<br>0.27                   | 56.46<br>1.17<br>0.81<br>0.12<br>0.74<br>0.10<br>(0.36)<br>0.43                   | 70.60<br>2.46<br>0.74<br>0.13<br>0.74<br>0.09<br>(0.05)<br>0.60                   | 76.72<br>2.07<br>0.66<br>0.15<br>0.75<br>0.08<br>(0.61)<br>0.46                   | 99.47<br>3.65<br>0.87<br>0.12<br>0.76<br>0.06<br>(1.58)<br>0.54                   | 108.85<br>1.69<br>0.65<br>0.13<br>0.76<br>0.06<br>(1.91)<br>0.47                   | 78.91<br>1.44<br>0.86<br>0.18<br>0.76<br>0.09<br>(0.78)<br>0.39                   | 53.11<br>3.21<br>1.02<br>0.18<br>0.73<br>0.10<br>(0.45)<br>0.27                   | 52.47<br>3.91<br>0.89<br>0.15<br>0.74<br>0.09<br>(0.68)<br>0.06                   | 110.17<br>2.23<br>0.49<br>0.12<br>0.73<br>0.08<br>(0.77)<br>0.25                   |
| LBMP NTAC Reserve Regulation NYISO Cost of Operations FERC Fee Recovery Uplift Uplift: Local Reliability Share Uplift: Statewide Share                                 | 134.79<br>1.43<br>1.26<br>0.27<br>0.73<br>0.07<br>(1.50)<br>0.09<br>(1.59)         | 94.06<br>0.95<br>1.21<br>0.19<br>0.72<br>0.08<br>(1.73)<br>0.04<br>(1.77)         | 56.78<br>1.48<br>0.83<br>0.17<br>0.74<br>0.09<br>(0.09)<br>0.27<br>(0.36)         | 56.46<br>1.17<br>0.81<br>0.12<br>0.74<br>0.10<br>(0.36)<br>0.43<br>(0.79)         | 70.60<br>2.46<br>0.74<br>0.13<br>0.74<br>0.09<br>(0.05)<br>0.60<br>(0.65)         | 76.72<br>2.07<br>0.66<br>0.15<br>0.75<br>0.08<br>(0.61)<br>0.46<br>(1.07)         | 99.47<br>3.65<br>0.87<br>0.12<br>0.76<br>0.06<br>(1.58)<br>0.54<br>(2.12)         | 108.85<br>1.69<br>0.65<br>0.13<br>0.76<br>0.06<br>(1.91)<br>0.47<br>(2.38)         | 78.91<br>1.44<br>0.86<br>0.18<br>0.76<br>0.09<br>(0.78)<br>0.39<br>(1.18)         | 53.11<br>3.21<br>1.02<br>0.18<br>0.73<br>0.10<br>(0.45)<br>0.27<br>(0.72)         | 52.47<br>3.91<br>0.89<br>0.15<br>0.74<br>0.09<br>(0.68)<br>0.06<br>(0.74)         | 110.17<br>2.23<br>0.49<br>0.12<br>0.73<br>0.08<br>(0.77)<br>0.25<br>(1.02)         |
| LBMP NTAC Reserve Regulation NYISO Cost of Operations FERC Fee Recovery Uplift Uplift: Local Reliability Share Uplift: Statewide Share Voltage Support and Black Start | 134.79<br>1.43<br>1.26<br>0.27<br>0.73<br>0.07<br>(1.50)<br>0.09<br>(1.59)<br>0.42 | 94.06<br>0.95<br>1.21<br>0.19<br>0.72<br>0.08<br>(1.73)<br>0.04<br>(1.77)<br>0.41 | 56.78<br>1.48<br>0.83<br>0.17<br>0.74<br>0.09<br>(0.09)<br>0.27<br>(0.36)<br>0.43 | 56.46<br>1.17<br>0.81<br>0.12<br>0.74<br>0.10<br>(0.36)<br>0.43<br>(0.79)<br>0.43 | 70.60<br>2.46<br>0.74<br>0.13<br>0.74<br>0.09<br>(0.05)<br>0.60<br>(0.65)<br>0.43 | 76.72<br>2.07<br>0.66<br>0.15<br>0.75<br>0.08<br>(0.61)<br>0.46<br>(1.07)<br>0.43 | 99.47<br>3.65<br>0.87<br>0.12<br>0.76<br>0.06<br>(1.58)<br>0.54<br>(2.12)<br>0.43 | 108.85<br>1.69<br>0.65<br>0.13<br>0.76<br>0.06<br>(1.91)<br>0.47<br>(2.38)<br>0.43 | 78.91<br>1.44<br>0.86<br>0.18<br>0.76<br>0.09<br>(0.78)<br>0.39<br>(1.18)<br>0.44 | 53.11<br>3.21<br>1.02<br>0.18<br>0.73<br>0.10<br>(0.45)<br>0.27<br>(0.72)<br>0.42 | 52.47<br>3.91<br>0.89<br>0.15<br>0.74<br>0.09<br>(0.68)<br>0.06<br>(0.74)<br>0.42 | 110.17<br>2.23<br>0.49<br>0.12<br>0.73<br>0.08<br>(0.77)<br>0.25<br>(1.02)<br>0.42 |