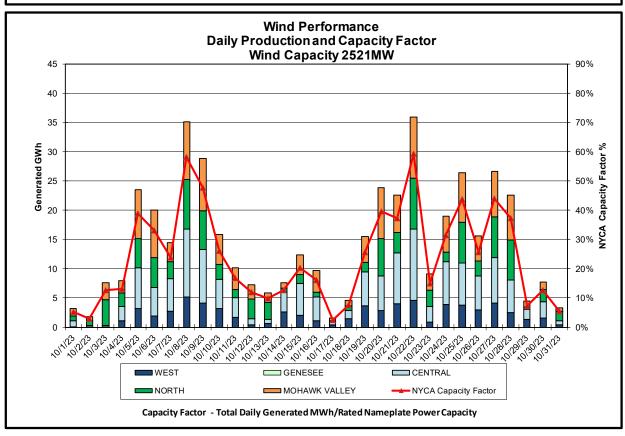

#### Reliability Performance Metrics

- Alert State Declarations
- Major Emergency State Declarations
- IROL Exceedance Times
- Balancing Area Control Performance
- Reserve Activations
- Disturbance Recovery Times
- Load Forecasting Performance
- Wind Forecasting Performance
- Wind Performance and Curtailments
- BTM Solar Performance
- BTM Solar Forecasting Performance
- Net Wind and Solar Performance
- Net Load Forecasting Performance
- Net Load Ramp Trends
- DAM Capacity Unavailable
- Lake Erie Circulation and ISO Schedules