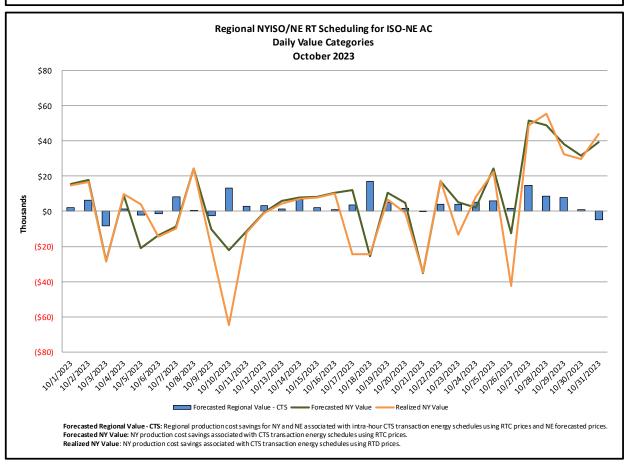

#### Broader Regional Market Performance Metrics

- PAR Interconnection Congestion Coordination Monthly Value
- PAR Interconnection Congestion Coordination Daily Value
- Regional Generation Congestion Coordination Monthly Value
- Regional Generation Congestion Coordination Daily Value
- Regional RT Scheduling PJM Monthly Value
- Regional RT Scheduling PJM Daily Value

Estimated production cost savings associated with the Broader Regional Market initiatives:

|                                                                 | Current Month<br>Value (\$M) | Year-to-Date<br>Value (\$M) |
|-----------------------------------------------------------------|------------------------------|-----------------------------|
| NY Savings from PJM-NY Congestion Coordination                  | \$0.16                       | \$10.19                     |
| NY Savings from PJM-NY Coordinated Transaction Scheduling       | (\$0.15)                     | (\$1.52)                    |
| NY Savings from NE-NY Coordinated Transaction Scheduling        | \$0.07                       | (\$1.32)                    |
| Total NY Savings                                                | \$0.08                       | \$7.35                      |
|                                                                 |                              |                             |
| Regional Savings from PJM-NY Coordinated Transaction Scheduling | \$1.14                       | \$6.46                      |
| Regional Savings from NE-NY Coordinated Transaction Scheduling  | \$0.11                       | \$1.01                      |
| Total Regional Savings                                          | \$1.25                       | \$7.47                      |