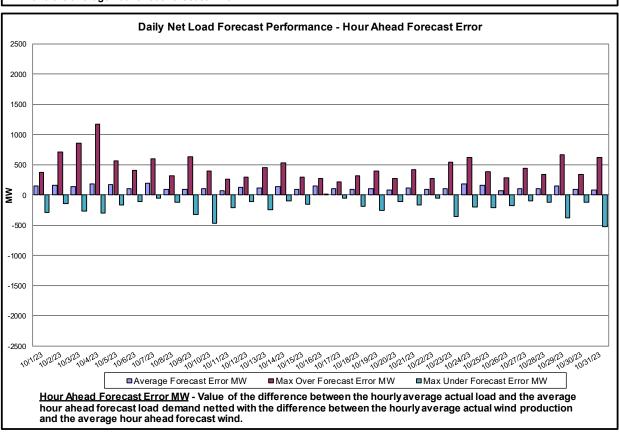

#### Reliability Performance Metrics

- Alert State Declarations
- Major Emergency State Declarations
- IROL Exceedance Times
- Balancing Area Control Performance
- Reserve Activations
- Disturbance Recovery Times
- Load Forecasting Performance
- Wind Forecasting Performance
- Wind Performance and Curtailments
- BTM Solar Performance
- BTM Solar Forecasting Performance
- Net Wind and Solar Performance
- Net Load Forecasting Performance
- Net Load Ramp Trends
- DAM Capacity Unavailable
- Lake Erie Circulation and ISO Schedules