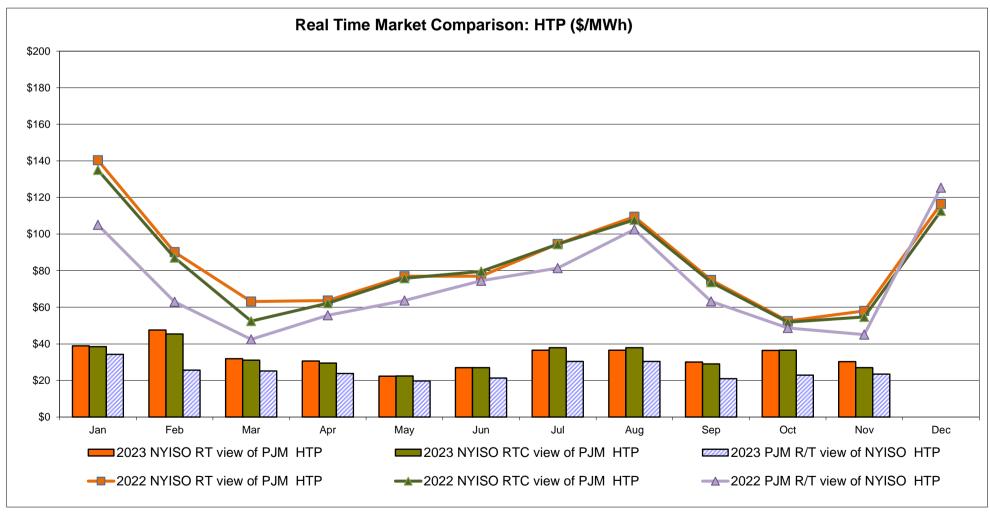

ojected Energy Price

#### External Controllable Line: Cross Sound Cable (New England)





#### Note:

ISO-NE Forecast is an advisory posting @ 18:00 day before.

The DAM and R/T prices at the Shorham 13899 interface are used for ISO-NE.

The DAM and R/T prices at the CSC interface are used for NYISO.

#### External Controllable Line: Northport - Norwalk (New England)





#### Note:

ISO-NE Forecast is an advisory posting @ 18:00 day before.

The DAM and R/T prices at the Northport 138 interface are used for ISO-NE.

The DAM and R/T prices at the 1385 interface are used for NYISO.

## **External Controllable Line: Neptune (PJM)**





#### **External Comparison Hydro-Quebec**





#### External Controllable Line: Linden VFT (PJM)





#### **External Controllable Line: Hudson (PJM)**





#### **NYISO Real Time Price Correction Statistics**

| 2023                                                                                                                                                                                                                                                                                                                                                                                                                                                                                                           |                                                                                                                                                                                                                   | January