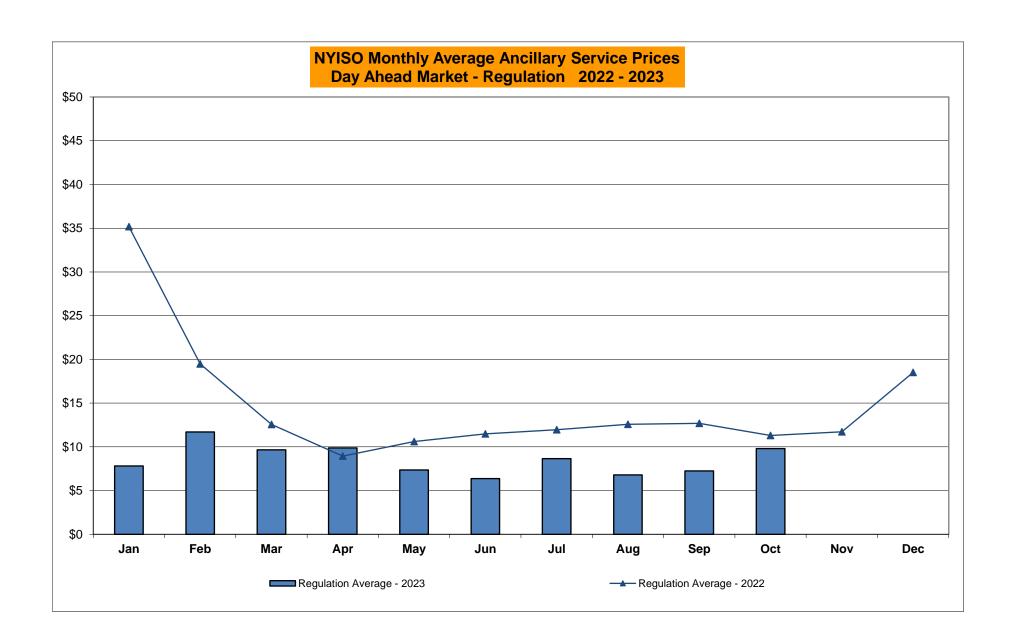

## NYISO Average Cost/MWh (Energy and Ancillary Services) \* from the LBMP Customer point of view

| 2023                                                                                                                                                                   | <u>January</u>                                                                     | <u>February</u>                                                                   | <u>March</u>                                                                      | <u>April</u>                                                                      | <u>May</u>                                                                        | <u>June</u>                                                                       | <u>July</u>                                                                       | <u>August</u>                                                                      | September                                                                         | <u>October</u>                                                                    | November                                                                          | <u>December</u>                                                                    |
|------------------------------------------------------------------------------------------------------------------------------------------------------------------------|------------------------------------------------------------------------------------|-----------------------------------------------------------------------------------|-----------------------------------------------------------------------------------|-----------------------------------------------------------------------------------|-----------------------------------------------------------------------------------|-----------------------------------------------------------------------------------|-----------------------------------------------------------------------------------|------------------------------------------------------------------------------------|-----------------------------------------------------------------------------------|-----------------------------------------------------------------------------------|-----------------------------------------------------------------------------------|------------------------------------------------------------------------------------|
| LBMP                                                                                                                                                                   | 42.10                                                                              | 55.47                                                                             | 31.11                                                                             | 28.07                                                                             | 23.13                                                                             | 29.85                                                                             | 45.70                                                                             | 29.95                                                                              | 36.92                                                                             | 28.10                                                                             |                                                                                   |                                                                                    |
| NTAC                                                                                                                                                                   | 2.82                                                                               | 1.15                                                                              | 1.39                                                                              | 1.72                                                                              | 1.38                                                                              | 1.62                                                                              | 1.79                                                                              | 1.74                                                                               | 1.19                                                                              | 1.43                                                                              |                                                                                   |                                                                                    |
| Reserve                                                                                                                                                                | 0.72                                                                               | 0.90                                                                              | 0.73                                                                              | 0.85                                                                              | 0.81                                                                              | 0.69                                                                              | 0.76                                                                              | 0.56                                                                               | 0.50                                                                              | 0.77                                                                              |                                                                                   |                                                                                    |
| Regulation                                                                                                                                                             | 0.09                                                                               | 0.13                                                                              | 0.13                                                                              | 0.15                                                                              | 0.12                                                                              | 0.10                                                                              | 0.10                                                                              | 0.09                                                                               | 0.08                                                                              | 0.18                                                                              |                                                                                   |                                                                                    |
| NYISO Cost of Operations                                                                                                                                               | 0.77                                                                               | 0.77                                                                              | 0.77                                                                              | 0.78                                                                              | 0.78                                                                              | 0.78                                                                              | 0.80                                                                              | 0.80                                                                               | 0.80                                                                              | 0.79                                                                              |                                                                                   |                                                                                    |
| FERC Fee Recovery                                                                                                                                                      | 0.08                                                                               | 0.09                                                                              | 0.09                                                                              | 0.10                                                                              | 0.10                                                                              | 0.09                                                                              | 0.06                                                                              | 0.07                                                                               | 0.08                                                                              | 0.09                                                                              |                                                                                   |                                                                                    |
| Uplift                                                                                                                                                                 | (0.38)                                                                             | (0.27)                                                                            | (0.00)                                                                            | (0.34)                                                                            | (0.13)                                                                            | 0.09                                                                              | (0.43)                                                                            | 0.16                                                                               | (0.58)                                                                            | 1.35                                                                              |                                                                                   |                                                                                    |
| Uplift: Local Reliability Share                                                                                                                                        | 0.03                                                                               | 0.03                                                                              | 0.09                                                                              | 0.04                                                                              | 0.07                                                                              | 0.35                                                                              | 0.20                                                                              | 0.19                                                                               | 0.11                                                                              | 1.44                                                                              |                                                                                   |                                                                                    |
| Uplift: Statewide Share                                                                                                                                                | (0.41)                                                                             | (0.30)                                                                            | (0.10)                                                                            | (0.38)                                                                            | (0.20)                                                                            | (0.26)                                                                            | (0.62)                                                                            | (0.03)                                                                             | (0.68)                                                                            | (0.09)                                                                            |                                                                                   |                                                                                    |
| Voltage Support and Black Start                                                                                                                                        | 0.42                                                                               | 0.42                                                                              | 0.43                                                                              | 0.43                                                                              | 0.43                                                                              | 0.43                                                                              | 0.44                                                                              | 0.44                                                                               | 0.44                                                                              | 0.44                                                                              |                                                                                   |                                                                                    |
| Avg Monthly Cost                                                                                                                                                       | 46.56                                                                              | 58.58                                                                             | 34.58                                                                             | 31.67                                                                             | 26.55                                                                             | 33.60                                                                             | 49.17                                                                             | 33.76                                                                              | 39.38                                                                             | 33.07                                                                             |                                                                                   |                                                                                    |
| Avg YTD Cost                                                                                                                                                           | 46.64                                                                              | 52.36                                                                             | 46.65                                                                             | 43.45                                                                             | 40.45                                                                             | 39.27                                                                             | 41.18                                                                             | 40.13                                                                              | 40.06                                                                             | 39.44                                                                             |                                                                                   |                                                                                    |
| 7.0g 112 3330                                                                                                                                                          | 10.01                                                                              | 02.00                                                                             | 10.00                                                                             | 10.10                                                                             | 10.10                                                                             | 00.21                                                                             | 111.10                                                                            | 10.10                                                                              | 10.00                                                                             | 00.11                                                                             |                                                                                   |                                                                                    |
| TSA \$ per NYC MWh                                                                                                                                                     | 0.00                                                                               | 0.00                                                                              | 0.00                                                                              | 0.00                                                                              | 0.00                                                                              | 0.08                                                                              | 0.74                                                                              | 0.07                                                                               | 1.27                                                                              | 0.00                                                                              |                                                                                   |                                                                                    |
|                                                                                                                                                                        |                                                                                    |                                                                                   |                                                                                   |                                                                                   |                                                                                   |                                                                                   |                                                                                   |                                                                                    |                                                                                   |                                                                                   |                                                                                   |                                                                                    |
| 2022                                                                                                                                                                   | <u>January</u>                                                                     | <u>February</u>                                                                   | <u>March</u>                                                                      | <u>April</u>                                                                      | <u>May</u>                                                                        | <u>June</u>                                                                       | <u>July</u>                                                                       | <u>August</u>                                                                      | September                                                                         | October                                                                           | November                                                                          | <u>December</u>                                                                    |
| <b>2022</b> LBMP                                                                                                                                                       | <u>January</u><br>134.79                                                           | February<br>94.06                                                                 | <u>March</u><br>56.78                                                             | <u>April</u><br>56.46                                                             | <u>May</u><br>70.60                                                               | <u>June</u><br>76.72                                                              | <u>July</u><br>99.47                                                              | <u>August</u><br>108.85                                                            | September<br>78.91                                                                | October<br>53.11                                                                  | November<br>52.47                                                                 | December<br>110.17                                                                 |
|                                                                                                                                                                        |                                                                                    | -                                                                                 |                                                                                   |                                                                                   |                                                                                   |                                                                                   |                                                                                   |                                                                                    |                                                                                   |                                                                                   |                                                                                   |                                                                                    |
| LBMP                                                                                                                                                                   | 134.79                                                                             | 94.06                                                                             | 56.78                                                                             | 56.46                                                                             | 70.60                                                                             | 76.72                                                                             | 99.47                                                                             | 108.85                                                                             | 78.91                                                                             | 53.11                                                                             | 52.47                                                                             | 110.17                                                                             |
| LBMP<br>NTAC                                                                                                                                                           | 134.79<br>1.43                                                                     | 94.06<br>0.95                                                                     | 56.78<br>1.48                                                                     | 56.46<br>1.17                                                                     | 70.60<br>2.46                                                                     | 76.72<br>2.07                                                                     | 99.47<br>3.65                                                                     | 108.85<br>1.69                                                                     | 78.91<br>1.44                                                                     | 53.11<br>3.21                                                                     | 52.47<br>3.91                                                                     | 110.17<br>2.23                                                                     |
| LBMP<br>NTAC<br>Reserve                                                                                                                                                | 134.79<br>1.43<br>1.26                                                             | 94.06<br>0.95<br>1.21                                                             | 56.78<br>1.48<br>0.83                                                             | 56.46<br>1.17<br>0.81                                                             | 70.60<br>2.46<br>0.74                                                             | 76.72<br>2.07<br>0.66                                                             | 99.47<br>3.65<br>0.87                                                             | 108.85<br>1.69<br>0.65                                                             | 78.91<br>1.44<br>0.86                                                             | 53.11<br>3.21<br>1.02                                                             | 52.47<br>3.91<br>0.89                                                             | 110.17<br>2.23<br>0.49                                                             |
| LBMP<br>NTAC<br>Reserve<br>Regulation                                                                                                                                  | 134.79<br>1.43<br>1.26<br>0.27                                                     | 94.06<br>0.95<br>1.21<br>0.19                                                     | 56.78<br>1.48<br>0.83<br>0.17                                                     | 56.46<br>1.17<br>0.81<br>0.12                                                     | 70.60<br>2.46<br>0.74<br>0.13                                                     | 76.72<br>2.07<br>0.66<br>0.15                                                     | 99.47<br>3.65<br>0.87<br>0.12                                                     | 108.85<br>1.69<br>0.65<br>0.13                                                     | 78.91<br>1.44<br>0.86<br>0.18                                                     | 53.11<br>3.21<br>1.02<br>0.18                                                     | 52.47<br>3.91<br>0.89<br>0.15                                                     | 110.17<br>2.23<br>0.49<br>0.12                                                     |
| LBMP<br>NTAC<br>Reserve<br>Regulation<br>NYISO Cost of Operations                                                                                                      | 134.79<br>1.43<br>1.26<br>0.27<br>0.73                                             | 94.06<br>0.95<br>1.21<br>0.19<br>0.72                                             | 56.78<br>1.48<br>0.83<br>0.17<br>0.74                                             | 56.46<br>1.17<br>0.81<br>0.12<br>0.74                                             | 70.60<br>2.46<br>0.74<br>0.13<br>0.74                                             | 76.72<br>2.07<br>0.66<br>0.15<br>0.75                                             | 99.47<br>3.65<br>0.87<br>0.12<br>0.76                                             | 108.85<br>1.69<br>0.65<br>0.13<br>0.76                                             | 78.91<br>1.44<br>0.86<br>0.18<br>0.76                                             | 53.11<br>3.21<br>1.02<br>0.18<br>0.73                                             | 52.47<br>3.91<br>0.89<br>0.15<br>0.74                                             | 110.17<br>2.23<br>0.49<br>0.12<br>0.73                                             |
| LBMP<br>NTAC<br>Reserve<br>Regulation<br>NYISO Cost of Operations<br>FERC Fee Recovery                                                                                 | 134.79<br>1.43<br>1.26<br>0.27<br>0.73<br>0.07                                     | 94.06<br>0.95<br>1.21<br>0.19<br>0.72<br>0.08                                     | 56.78<br>1.48<br>0.83<br>0.17<br>0.74<br>0.09                                     | 56.46<br>1.17<br>0.81<br>0.12<br>0.74<br>0.10                                     | 70.60<br>2.46<br>0.74<br>0.13<br>0.74<br>0.09                                     | 76.72<br>2.07<br>0.66<br>0.15<br>0.75<br>0.08                                     | 99.47<br>3.65<br>0.87<br>0.12<br>0.76<br>0.06                                     | 108.85<br>1.69<br>0.65<br>0.13<br>0.76<br>0.06                                     | 78.91<br>1.44<br>0.86<br>0.18<br>0.76<br>0.09                                     | 53.11<br>3.21<br>1.02<br>0.18<br>0.73<br>0.10                                     | 52.47<br>3.91<br>0.89<br>0.15<br>0.74<br>0.09                                     | 110.17<br>2.23<br>0.49<br>0.12<br>0.73<br>0.08                                     |
| LBMP<br>NTAC<br>Reserve<br>Regulation<br>NYISO Cost of Operations<br>FERC Fee Recovery<br>Uplift                                                                       | 134.79<br>1.43<br>1.26<br>0.27<br>0.73<br>0.07<br>(1.50)                           | 94.06<br>0.95<br>1.21<br>0.19<br>0.72<br>0.08<br>(1.73)                           | 56.78<br>1.48<br>0.83<br>0.17<br>0.74<br>0.09<br>(0.09)                           | 56.46<br>1.17<br>0.81<br>0.12<br>0.74<br>0.10<br>(0.36)                           | 70.60<br>2.46<br>0.74<br>0.13<br>0.74<br>0.09<br>(0.05)                           | 76.72<br>2.07<br>0.66<br>0.15<br>0.75<br>0.08<br>(0.61)                           | 99.47<br>3.65<br>0.87<br>0.12<br>0.76<br>0.06<br>(1.58)                           | 108.85<br>1.69<br>0.65<br>0.13<br>0.76<br>0.06<br>(1.91)                           | 78.91<br>1.44<br>0.86<br>0.18<br>0.76<br>0.09<br>(0.78)                           | 53.11<br>3.21<br>1.02<br>0.18<br>0.73<br>0.10<br>(0.45)                           | 52.47<br>3.91<br>0.89<br>0.15<br>0.74<br>0.09<br>(0.68)                           | 110.17<br>2.23<br>0.49<br>0.12<br>0.73<br>0.08<br>(0.77)                           |
| LBMP NTAC Reserve Regulation NYISO Cost of Operations FERC Fee Recovery Uplift Uplift: Local Reliability Share                                                         | 134.79<br>1.43<br>1.26<br>0.27<br>0.73<br>0.07<br>(1.50)<br>0.09                   | 94.06<br>0.95<br>1.21<br>0.19<br>0.72<br>0.08<br>(1.73)<br>0.04                   | 56.78<br>1.48<br>0.83<br>0.17<br>0.74<br>0.09<br>(0.09)<br>0.27                   | 56.46<br>1.17<br>0.81<br>0.12<br>0.74<br>0.10<br>(0.36)<br>0.43                   | 70.60<br>2.46<br>0.74<br>0.13<br>0.74<br>0.09<br>(0.05)<br>0.60                   | 76.72<br>2.07<br>0.66<br>0.15<br>0.75<br>0.08<br>(0.61)<br>0.46                   | 99.47<br>3.65<br>0.87<br>0.12<br>0.76<br>0.06<br>(1.58)<br>0.54                   | 108.85<br>1.69<br>0.65<br>0.13<br>0.76<br>0.06<br>(1.91)<br>0.47                   | 78.91<br>1.44<br>0.86<br>0.18<br>0.76<br>0.09<br>(0.78)<br>0.39                   | 53.11<br>3.21<br>1.02<br>0.18<br>0.73<br>0.10<br>(0.45)<br>0.27                   | 52.47<br>3.91<br>0.89<br>0.15<br>0.74<br>0.09<br>(0.68)<br>0.06                   | 110.17<br>2.23<br>0.49<br>0.12<br>0.73<br>0.08<br>(0.77)<br>0.25                   |
| LBMP NTAC Reserve Regulation NYISO Cost of Operations FERC Fee Recovery Uplift Uplift: Local Reliability Share Uplift: Statewide Share                                 | 134.79<br>1.43<br>1.26<br>0.27<br>0.73<br>0.07<br>(1.50)<br>0.09<br>(1.59)         | 94.06<br>0.95<br>1.21<br>0.19<br>0.72<br>0.08<br>(1.73)<br>0.04<br>(1.77)         | 56.78<br>1.48<br>0.83<br>0.17<br>0.74<br>0.09<br>(0.09)<br>0.27<br>(0.36)         | 56.46<br>1.17<br>0.81<br>0.12<br>0.74<br>0.10<br>(0.36)<br>0.43<br>(0.79)         | 70.60<br>2.46<br>0.74<br>0.13<br>0.74<br>0.09<br>(0.05)<br>0.60<br>(0.65)         | 76.72<br>2.07<br>0.66<br>0.15<br>0.75<br>0.08<br>(0.61)<br>0.46<br>(1.07)         | 99.47<br>3.65<br>0.87<br>0.12<br>0.76<br>0.06<br>(1.58)<br>0.54<br>(2.12)         | 108.85<br>1.69<br>0.65<br>0.13<br>0.76<br>0.06<br>(1.91)<br>0.47<br>(2.38)         | 78.91<br>1.44<br>0.86<br>0.18<br>0.76<br>0.09<br>(0.78)<br>0.39<br>(1.18)         | 53.11<br>3.21<br>1.02<br>0.18<br>0.73<br>0.10<br>(0.45)<br>0.27<br>(0.72)         | 52.47<br>3.91<br>0.89<br>0.15<br>0.74<br>0.09<br>(0.68)<br>0.06<br>(0.74)         | 110.17<br>2.23<br>0.49<br>0.12<br>0.73<br>0.08<br>(0.77)<br>0.25<br>(1.02)         |
| LBMP NTAC Reserve Regulation NYISO Cost of Operations FERC Fee Recovery Uplift Uplift: Local Reliability Share Uplift: Statewide Share Voltage Support and Black Start | 134.79<br>1.43<br>1.26<br>0.27<br>0.73<br>0.07<br>(1.50)<br>0.09<br>(1.59)<br>0.42 | 94.06<br>0.95<br>1.21<br>0.19<br>0.72<br>0.08<br>(1.73)<br>0.04<br>(1.77)<br>0.41 | 56.78<br>1.48<br>0.83<br>0.17<br>0.74<br>0.09<br>(0.09)<br>0.27<br>(0.36)<br>0.43 | 56.46<br>1.17<br>0.81<br>0.12<br>0.74<br>0.10<br>(0.36)<br>0.43<br>(0.79)<br>0.43 | 70.60<br>2.46<br>0.74<br>0.13<br>0.74<br>0.09<br>(0.05)<br>0.60<br>(0.65)<br>0.43 | 76.72<br>2.07<br>0.66<br>0.15<br>0.75<br>0.08<br>(0.61)<br>0.46<br>(1.07)<br>0.43 | 99.47<br>3.65<br>0.87<br>0.12<br>0.76<br>0.06<br>(1.58)<br>0.54<br>(2.12)<br>0.43 | 108.85<br>1.69<br>0.65<br>0.13<br>0.76<br>0.06<br>(1.91)<br>0.47<br>(2.38)<br>0.43 | 78.91<br>1.44<br>0.86<br>0.18<br>0.76<br>0.09<br>(0.78)<br>0.39<br>(1.18)<br>0.44 | 53.11<br>3.21<br>1.02<br>0.18<br>0.73<br>0.10<br>(0.45)<br>0.27<br>(0.72)<br>0.42 | 52.47<br>3.91<br>0.89<br>0.15<br>0.74<br>0.09<br>(0.68)<br>0.06<br>(0.74)<br>0.42 | 110.17<br>2.23<br>0.49<br>0.12<br>0.73<br>0.08<br>(0.77)<br>0.25<br>(1.02)<br>0.42 |