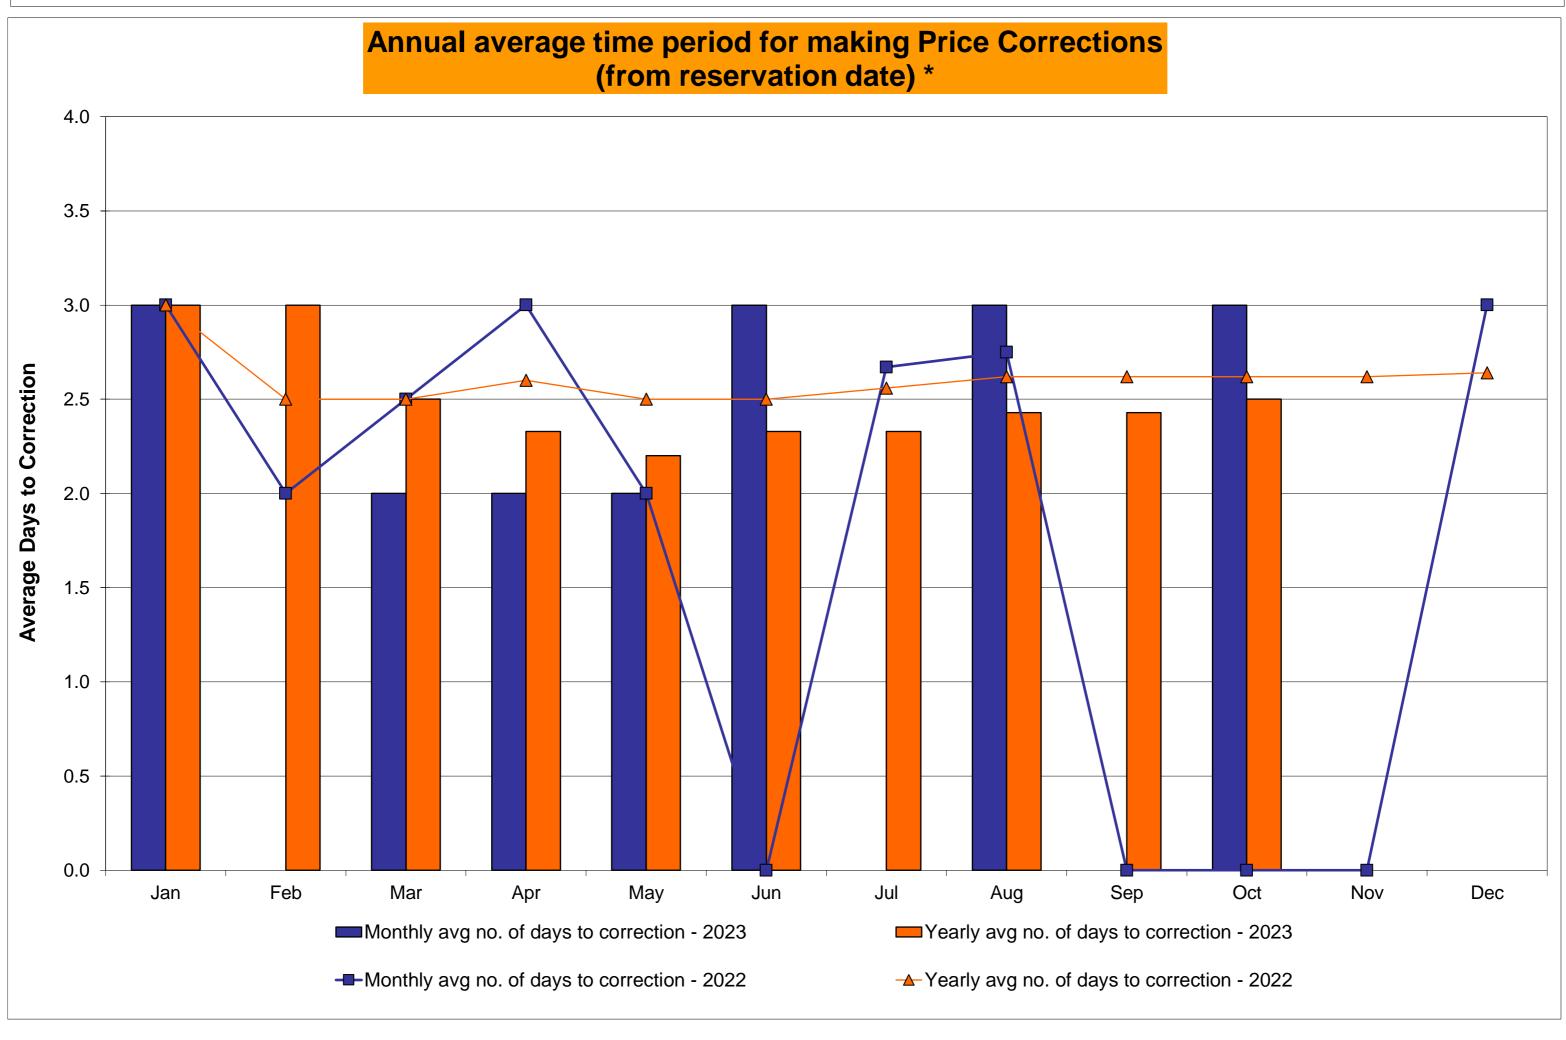

%<br>2<br>720<br>0.28%<br>1.63%                 | 5<br>744<br>0.67%<br>0.29%<br>23<br>9,140<br>0.25%<br>0.10%<br>13<br>744<br>1.75%<br>1.65% | 5<br>744<br>0.67%<br>0.34%<br>25<br>9,145<br>0.27%<br>0.12%<br>24<br>744<br>3.23%<br>1.85% | 0<br>720<br>0.00%<br>0.31%<br>0<br>8,825<br>0.00%<br>0.11%<br>8<br>720<br>1.11%<br>1.77% | 0<br>744<br>0.00%<br>0.27%<br>0<br>9,097<br>0.00%<br>0.10%<br>1<br>744<br>0.13%<br>1.60% | 0<br>721<br>0.00%<br>0.25%<br>0<br>8,857<br>0.00%<br>0.09%<br>5<br>721<br>0.69%<br>1.52%                 | 1<br>744<br>0.13%<br>0.24%<br>2<br>9,317<br>0.02%<br>0.08%<br>9<br>744<br>1.21%<br>1.50%                 |

Market Mitigation and Analysis Prepared: 11/8/2023 3:54 PM

<sup>\*</sup>Calendar days from reservation date; for June 2018 forward, business days from market date









|        |                  |                |                |                | <u>Virtual L</u> | oad and      | Supp             | ly Zonal       | Statistic      | s (Avera        | ge MWh/c  | day) - 2023 |                  |                  |           |            |                  |
|--------|------------------|----------------|----------------|----------------|------------------|--------------|------------------|----------------|----------------|-----------------|-----------|-------------|------------------|------------------|-----------|------------|------------------|
|        | _                | Virtual Lo     |                | Virtual S      | upply Bid        |              | Virtual Load Bid |                |                | Virtual Su      |           |