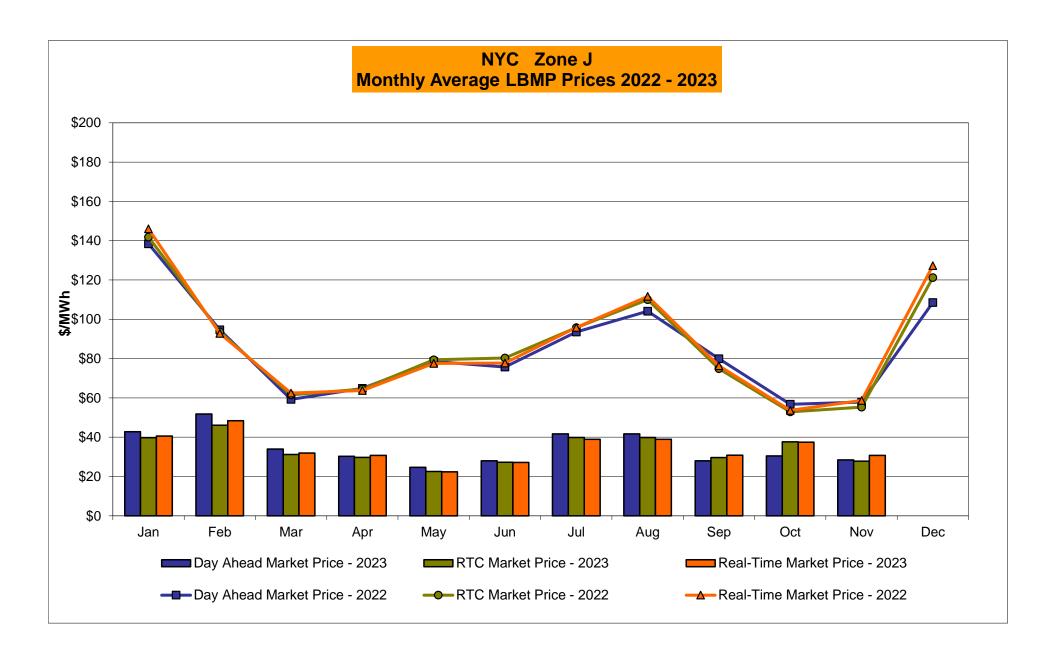

## Market Performance Highlights October 2023

- LBMP for October is \$28.10/MWh; lower than the \$36.92/MWh in September 2023 and lower than \$53.11/MWh in October 2022.
  - Day Ahead Load Weighted LBMPs and Real Time Load Weighted LBMPs are lower compared to September.
- October 2023 average year-to-date monthly cost of \$39.44/MWh is a 56% decrease from \$89.47/MWh in October 2022.
- Average daily send out is 367 GWh/day in October; lower than 419 GWh/day in September 2023 and higher than 359 GWh/day in October 2022.
- Natural gas and distillate prices are lower compared to the previous month.
  - Natural Gas (Transco Z6 NY) was \$1.30/MMBtu, down from \$1.42/MMBtu in September.
  - Natural gas prices (Transco Z6 NY) are down 72.2% year-over-year.
  - Jet Kerosene Gulf Coast was \$21.41/MMBtu, down from \$23.03/MMBtu in September.
  - Ultra Low Sulfur No.2 Diesel NY Harbor was \$22.32/MMBtu, down from \$23.64/MMBtu in September.
  - Distillate prices are down 27.2% year-over-year.
- Uplift per MWh is higher compared to the previous month.
  - Uplift (not including NYISO cost of operations) is \$1.35/MWh; higher than (\$0.58)/MWh in September.
    - Local Reliability Share is \$1.44/MWh, higher than \$0.11/MWh in September.
    - Statewide Share is (\$0.09)/MWh, higher than (\$0.68)/MWh in September.
  - TSA \$ per NYC MWh is \$0.00/MWh.
  - Total uplift costs (Schedule 1 components including NYISO Cost of Operations) are higher than September.

## NYISO Average Cost/MWh (Energy and Ancillary Services) \* from the LBMP Customer point of view

| 2023                                                                                                                                                                   | <u>January</u>                                                                     | <u>February</u>                                                                   | <u>March</u>                                                                      | <u>April</u>                                                                      | <u>May</u>                                                                        | <u>June</u>                                                                       | <u>July</u>                                                                       | <u>August</u>                                                                      | September                                                                         | <u>October</u>                                                                    | November                                                                          | <u>December</u>                                                                    |
|------------------------------------------------------------------------------------------------------------------------------------------------------------------------|------------------------------------------------------------------------------------|-----------------------------------------------------------------------------------|-----------------------------------------------------------------------------------|-----------------------------------------------------------------------------------|-----------------------------------------------------------------------------------|-----------------------------------------------------------------------------------|-----------------------------------------------------------------------------------|------------------------------------------------------------------------------------|-----------------------------------------------------------------------------------|-----------------------------------------------------------------------------------|-----------------------------------------------------------------------------------|------------------------------------------------------------------------------------|
| LBMP                                                                                                                                                                   | 42.10                                                                              | 55.47                                                                             | 31.11                                                                             | 28.07                                                                             | 23.13                                                                             | 29.85                                                                             | 45.70                                                                             | 29.95                                                                              | 36.92                                                                             | 28.10                                                                             |                                                                                   |                                                                                    |
| NTAC                                                                                                                                                                   | 2.82                                                                               | 1.15                                                                              | 1.39                                                                              | 1.72                                                                              | 1.38                                                                              | 1.62                                                                              | 1.79                                                                              | 1.74                                                                               | 1.19                                                                              | 1.43                                                                              |                                                                                   |                                                                                    |
| Reserve                                                                                                                                                                | 0.72                                                                               | 0.90                                                                              | 0.73                                                                              | 0.85                                                                              | 0.81                                                                              | 0.69                                                                              | 0.76                                                                              | 0.56                                                                               | 0.50                                                                              | 0.77                                                                              |                                                                                   |                                                                                    |
| Regulation                                                                                                                                                             | 0.09                                                                               | 0.13                                                                              | 0.13                                                                              | 0.15                                                                              | 0.12                                                                              | 0.10                                                                              | 0.10                                                                              | 0.09                                                                               | 0.08                                                                              | 0.18                                                                              |                                                                                   |                                                                                    |
| NYISO Cost of Operations                                                                                                                                               | 0.77                                                                               | 0.77                                                                              | 0.77                                                                              | 0.78                                                                              | 0.78                                                                              | 0.78                                                                              | 0.80                                                                              | 0.80                                                                               | 0.80                                                                              | 0.79                                                                              |                                                                                   |                                                                                    |
| FERC Fee Recovery                                                                                                                                                      | 0.08                                                                               | 0.09                                                                              | 0.09                                                                              | 0.10                                                                              | 0.10                                                                              | 0.09                                                                              | 0.06                                                                              | 0.07                                                                               | 0.08                                                                              | 0.09                                                                              |                                                                                   |                                                                                    |
| Uplift                                                                                                                                                                 | (0.38)                                                                             | (0.27)                                                                            | (0.00)                                                                            | (0.34)                                                                            | (0.13)                                                                            | 0.09                                                                              | (0.43)                                                                            | 0.16                                                                               | (0.58)                                                                            | 1.35                                                                              |                                                                                   |                                                                                    |
| Uplift: Local Reliability Share                                                                                                                                        | 0.03                                                                               | 0.03                                                                              | 0.09                                                                              | 0.04                                                                              | 0.07                                                                              | 0.35                                                                              | 0.20                                                                              | 0.19                                                                               | 0.11                                                                              | 1.44                                                                              |                                                                                   |                                                                                    |
| Uplift: Statewide Share                                                                                                                                                | (0.41)                                                                             | (0.30)                                                                            | (0.10)                                                                            | (0.38)                                                                            | (0.20)                                                                            | (0.26)                                                                            | (0.62)                                                                            | (0.03)                                                                             | (0.68)                                                                            | (0.09)                                                                            |                                                                                   |                                                                                    |
| Voltage Support and Black Start                                                                                                                                        | 0.42                                                                               | 0.42                                                                              | 0.43                                                                              | 0.43                                                                              | 0.43                                                                              | 0.43                                                                              | 0.44                                                                              | 0.44                                                                               | 0.44                                                                              | 0.44                                                                              |                                                                                   |                                                                                    |
| Avg Monthly Cost                                                                                                                                                       | 46.56                                                                              | 58.58                                                                             | 34.58                                                                             | 31.67                                                                             | 26.55                                                                             | 33.60                                                                             | 49.17                                                                             | 33.76                                                                              | 39.38                                                                             | 33.07                                                                             |                                                                                   |                                                                                    |
| Avg YTD Cost                                                                                                                                                           | 46.64                                                                              | 52.36                                                                             | 46.65                                                                             | 43.45                                                                             | 40.45                                                                             | 39.27                                                                             | 41.18                                                                             | 40.13                                                                              | 40.06                                                                             | 39.44                                                                             |                                                                                   |                                                                                    |
| 7.0g 112 3330                                                                                                                                                          | 10.01                                                                              | 02.00                                                                             | 10.00                                                                             | 10.10                                                                             | 10.10                                                                             | 00.21                                                                             | 111.10                                                                            | 10.10                                                                              | 10.00                                                                             | 00.11                                                                             |                                                                                   |                                                                                    |
| TSA \$ per NYC MWh                                                                                                                                                     | 0.00                                                                               | 0.00                                                                              | 0.00                                                                              | 0.00                                                                              | 0.00                                                                              | 0.08                                                                              | 0.74                                                                              | 0.07                                                                               | 1.27                                                                              | 0.00                                                                              |                                                                                   |                                                                                    |
|                                                                                                                                                                        |                                                                                    |                                                                                   |                                                                                   |                                                                                   |                                                                                   |                                                                                   |                                                                                   |                                                                                    |                                                                                   |                                                                                   |                                                                                   |                                                                                    |
| 2022                                                                                                                                                                   | <u>January</u>                                                                     | <u>February</u>                                                                   | <u>March</u>                                                                      | <u>April</u>                                                                      | <u>May</u>                                                                        | <u>June</u>                                                                       | <u>July</u>                                                                       | <u>August</u>                                                                      | September                                                                         | October                                                                           | November                                                                          | <u>December</u>                                                                    |
| <b>2022</b> LBMP                                                                                                                                                       | <u>January</u><br>134.79                                                           | February<br>94.06                                                                 | <u>March</u><br>56.78                                                             | <u>April</u><br>56.46                                                             | <u>May</u><br>70.60                                                               | <u>June</u><br>76.72                                                              | <u>July</u><br>99.47                                                              | <u>August</u><br>108.85                                                            | September<br>78.91                                                                | October<br>53.11                                                                  | November<br>52.47                                                                 | December<br>110.17                                                                 |
|                                                                                                                                                                        |                                                                                    | -                                                                                 |                                                                                   |                                                                                   |                                                                                   |                                                                                   |                                                                                   |                                                                                    |                                                                                   |                                                                                   |                                                                                   |                                                                                    |
| LBMP                                                                                                                                                                   | 134.79                                                                             | 94.06                                                                             | 56.78                                                                             | 56.46                                                                             | 70.60                                                                             | 76.72                                                                             | 99.47                                                                             | 108.85                                                                             | 78.91                                                                             | 53.11                                                                             | 52.47                                                                             | 110.17                                                                             |
| LBMP<br>NTAC                                                                                                                                                           | 134.79<br>1.43                                                                     | 94.06<br>0.95                                                                     | 56.78<br>1.48                                                                     | 56.46<br>1.17                                                                     | 70.60<br>2.46                                                                     | 76.72<br>2.07                                                                     | 99.47<br>3.65                                                                     | 108.85<br>1.69                                                                     | 78.91<br>1.44                                                                     | 53.11<br>3.21                                                                     | 52.47<br>3.91                                                                     | 110.17<br>2.23                                                                     |
| LBMP<br>NTAC<br>Reserve                                                                                                                                                | 134.79<br>1.43<br>1.26                                                             | 94.06<br>0.95<br>1.21                                                             | 56.78<br>1.48<br>0.83                                                             | 56.46<br>1.17<br>0.81                                                             | 70.60<br>2.46<br>0.74                                                             | 76.72<br>2.07<br>0.66                                                             | 99.47<br>3.65<br>0.87                                                             | 108.85<br>1.69<br>0.65                                                             | 78.91<br>1.44<br>0.86                                                             | 53.11<br>3.21<br>1.02                                                             | 52.47<br>3.91<br>0.89                                                             | 110.17<br>2.23<br>0.49                                                             |
| LBMP<br>NTAC<br>Reserve<br>Regulation                                                                                                                                  | 134.79<br>1.43<br>1.26<br>0.27                                                     | 94.06<br>0.95<br>1.21<br>0.19                                                     | 56.78<br>1.48<br>0.83<br>0.17                                                     | 56.46<br>1.17<br>0.81<br>0.12                                                     | 70.60<br>2.46<br>0.74<br>0.13                                                     | 76.72<br>2.07<br>0.66<br>0.15                                                     | 99.47<br>3.65<br>0.87<br>0.12                                                     | 108.85<br>1.69<br>0.65<br>0.13                                                     | 78.91<br>1.44<br>0.86<br>0.18                                                     | 53.11<br>3.21<br>1.02<br>0.18                                                     | 52.47<br>3.91<br>0.89<br>0.15                                                     | 110.17<br>2.23<br>0.49<br>0.12                                                     |
| LBMP<br>NTAC<br>Reserve<br>Regulation<br>NYISO Cost of Operations                                                                                                      | 134.79<br>1.43<br>1.26<br>0.27<br>0.73                                             | 94.06<br>0.95<br>1.21<br>0.19<br>0.72                                             | 56.78<br>1.48<br>0.83<br>0.17<br>0.74                                             | 56.46<br>1.17<br>0.81<br>0.12<br>0.74                                             | 70.60<br>2.46<br>0.74<br>0.13<br>0.74                                             | 76.72<br>2.07<br>0.66<br>0.15<br>0.75                                             | 99.47<br>3.65<br>0.87<br>0.12<br>0.76                                             | 108.85<br>1.69<br>0.65<br>0.13<br>0.76                                             | 78.91<br>1.44<br>0.86<br>0.18<br>0.76                                             | 53.11<br>3.21<br>1.02<br>0.18<br>0.73                                             | 52.47<br>3.91<br>0.89<br>0.15<br>0.74                                             | 110.17<br>2.23<br>0.49<br>0.12<br>0.73                                             |
| LBMP<br>NTAC<br>Reserve<br>Regulation<br>NYISO Cost of Operations<br>FERC Fee Recovery                                                                                 | 134.79<br>1.43<br>1.26<br>0.27<br>0.73<br>0.07                                     | 94.06<br>0.95<br>1.21<br>0.19<br>0.72<br>0.08                                     | 56.78<br>1.48<br>0.83<br>0.17<br>0.74<br>0.09                                     | 56.46<br>1.17<br>0.81<br>0.12<br>0.74<br>0.10                                     | 70.60<br>2.46<br>0.74<br>0.13<br>0.74<br>0.09                                     | 76.72<br>2.07<br>0.66<br>0.15<br>0.75<br>0.08                                     | 99.47<br>3.65<br>0.87<br>0.12<br>0.76<br>0.06                                     | 108.85<br>1.69<br>0.65<br>0.13<br>0.76<br>0.06                                     | 78.91<br>1.44<br>0.86<br>0.18<br>0.76<br>0.09                                     | 53.11<br>3.21<br>1.02<br>0.18<br>0.73<br>0.10                                     | 52.47<br>3.91<br>0.89<br>0.15<br>0.74<br>0.09                                     | 110.17<br>2.23<br>0.49<br>0.12<br>0.73<br>0.08                                     |
| LBMP<br>NTAC<br>Reserve<br>Regulation<br>NYISO Cost of Operations<br>FERC Fee Recovery<br>Uplift                                                                       | 134.79<br>1.43<br>1.26<br>0.27<br>0.73<br>0.07<br>(1.50)                           | 94.06<br>0.95<br>1.21<br>0.19<br>0.72<br>0.08<br>(1.73)                           | 56.78<br>1.48<br>0.83<br>0.17<br>0.74<br>0.09<br>(0.09)                           | 56.46<br>1.17<br>0.81<br>0.12<br>0.74<br>0.10<br>(0.36)                           | 70.60<br>2.46<br>0.74<br>0.13<br>0.74<br>0.09<br>(0.05)                           | 76.72<br>2.07<br>0.66<br>0.15<br>0.75<br>0.08<br>(0.61)                           | 99.47<br>3.65<br>0.87<br>0.12<br>0.76<br>0.06<br>(1.58)                           | 108.85<br>1.69<br>0.65<br>0.13<br>0.76<br>0.06<br>(1.91)                           | 78.91<br>1.44<br>0.86<br>0.18<br>0.76<br>0.09<br>(0.78)                           | 53.11<br>3.21<br>1.02<br>0.18<br>0.73<br>0.10<br>(0.45)                           | 52.47<br>3.91<br>0.89<br>0.15<br>0.74<br>0.09<br>(0.68)                           | 110.17<br>2.23<br>0.49<br>0.12<br>0.73<br>0.08<br>(0.77)                           |
| LBMP NTAC Reserve Regulation NYISO Cost of Operations FERC Fee Recovery Uplift Uplift: Local Reliability Share                                                         | 134.79<br>1.43<br>1.26<br>0.27<br>0.73<br>0.07<br>(1.50)<br>0.09                   | 94.06<br>0.95<br>1.21<br>0.19<br>0.72<br>0.08<br>(1.73)<br>0.04                   | 56.78<br>1.48<br>0.83<br>0.17<br>0.74<br>0.09<br>(0.09)<br>0.27                   | 56.46<br>1.17<br>0.81<br>0.12<br>0.74<br>0.10<br>(0.36)<br>0.43                   | 70.60<br>2.46<br>0.74<br>0.13<br>0.74<br>0.09<br>(0.05)<br>0.60                   | 76.72<br>2.07<br>0.66<br>0.15<br>0.75<br>0.08<br>(0.61)<br>0.46                   | 99.47<br>3.65<br>0.87<br>0.12<br>0.76<br>0.06<br>(1.58)<br>0.54                   | 108.85<br>1.69<br>0.65<br>0.13<br>0.76<br>0.06<br>(1.91)<br>0.47                   | 78.91<br>1.44<br>0.86<br>0.18<br>0.76<br>0.09<br>(0.78)<br>0.39                   | 53.11<br>3.21<br>1.02<br>0.18<br>0.73<br>0.10<br>(0.45)<br>0.27                   | 52.47<br>3.91<br>0.89<br>0.15<br>0.74<br>0.09<br>(0.68)<br>0.06                   | 110.17<br>2.23<br>0.49<br>0.12<br>0.73<br>0.08<br>(0.77)<br>0.25                   |
| LBMP NTAC Reserve Regulation NYISO Cost of Operations FERC Fee Recovery Uplift Uplift: Local Reliability Share Uplift: Statewide Share                                 | 134.79<br>1.43<br>1.26<br>0.27<br>0.73<br>0.07<br>(1.50)<br>0.09<br>(1.59)         | 94.06<br>0.95<br>1.21<br>0.19<br>0.72<br>0.08<br>(1.73)<br>0.04<br>(1.77)         | 56.78<br>1.48<br>0.83<br>0.17<br>0.74<br>0.09<br>(0.09)<br>0.27<br>(0.36)         | 56.46<br>1.17<br>0.81<br>0.12<br>0.74<br>0.10<br>(0.36)<br>0.43<br>(0.79)         | 70.60<br>2.46<br>0.74<br>0.13<br>0.74<br>0.09<br>(0.05)<br>0.60<br>(0.65)         | 76.72<br>2.07<br>0.66<br>0.15<br>0.75<br>0.08<br>(0.61)<br>0.46<br>(1.07)         | 99.47<br>3.65<br>0.87<br>0.12<br>0.76<br>0.06<br>(1.58)<br>0.54<br>(2.12)         | 108.85<br>1.69<br>0.65<br>0.13<br>0.76<br>0.06<br>(1.91)<br>0.47<br>(2.38)         | 78.91<br>1.44<br>0.86<br>0.18<br>0.76<br>0.09<br>(0.78)<br>0.39<br>(1.18)         | 53.11<br>3.21<br>1.02<br>0.18<br>0.73<br>0.10<br>(0.45)<br>0.27<br>(0.72)         | 52.47<br>3.91<br>0.89<br>0.15<br>0.74<br>0.09<br>(0.68)<br>0.06<br>(0.74)         | 110.17<br>2.23<br>0.49<br>0.12<br>0.73<br>0.08<br>(0.77)<br>0.25<br>(1.02)         |
| LBMP NTAC Reserve Regulation NYISO Cost of Operations FERC Fee Recovery Uplift Uplift: Local Reliability Share Uplift: Statewide Share Voltage Support and Black Start | 134.79<br>1.43<br>1.26<br>0.27<br>0.73<br>0.07<br>(1.50)<br>0.09<br>(1.59)<br>0.42 | 94.06<br>0.95<br>1.21<br>0.19<br>0.72<br>0.08<br>(1.73)<br>0.04<br>(1.77)<br>0.41 | 56.78<br>1.48<br>0.83<br>0.17<br>0.74<br>0.09<br>(0.09)<br>0.27<br>(0.36)<br>0.43 | 56.46<br>1.17<br>0.81<br>0.12<br>0.74<br>0.10<br>(0.36)<br>0.43<br>(0.79)<br>0.43 | 70.60<br>2.46<br>0.74<br>0.13<br>0.74<br>0.09<br>(0.05)<br>0.60<br>(0.65)<br>0.43 | 76.72<br>2.07<br>0.66<br>0.15<br>0.75<br>0.08<br>(0.61)<br>0.46<br>(1.07)<br>0.43 | 99.47<br>3.65<br>0.87<br>0.12<br>0.76<br>0.06<br>(1.58)<br>0.54<br>(2.12)<br>0.43 | 108.85<br>1.69<br>0.65<br>0.13<br>0.76<br>0.06<br>(1.91)<br>0.47<br>(2.38)<br>0.43 | 78.91<br>1.44<br>0.86<br>0.18<br>0.76<br>0.09<br>(0.78)<br>0.39<br>(1.18)<br>0.44 | 53.11<br>3.21<br>1.02<br>0.18<br>0.73<br>0.10<br>(0.45)<br>0.27<br>(0.72)<br>0.42 | 52.47<br>3.91<br>0.89<br>0.15<br>0.74<br>0.09<br>(0.68)<br>0.06<br>(0.74)<br>0.42 | 110.17<br>2.23<br>0.49<br>0.12<br>0.73<br>0.08<br>(0.77)<br>0.25<br>(1.02)<br>0.42 |