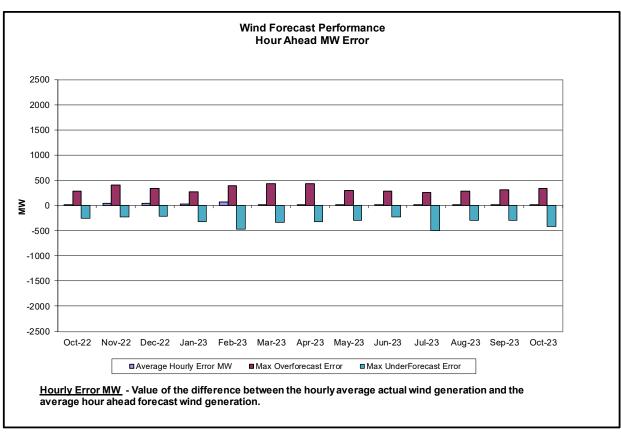

#### Reliability Performance Metrics

- Alert State Declarations
- Major Emergency State Declarations
- IROL Exceedance Times
- Balancing Area Control Performance
- Reserve Activations
- Disturbance Recovery Times
- Load Forecasting Performance
- Wind Forecasting Performance
- Wind Performance and Curtailments
- BTM Solar Performance
- BTM Solar Forecasting Performance
- Net Wind and Solar Performance
- Net Load Forecasting Performance
- Net Load Ramp Trends
- DAM Capacity Unavailable
- Lake Erie Circulation and ISO Schedules