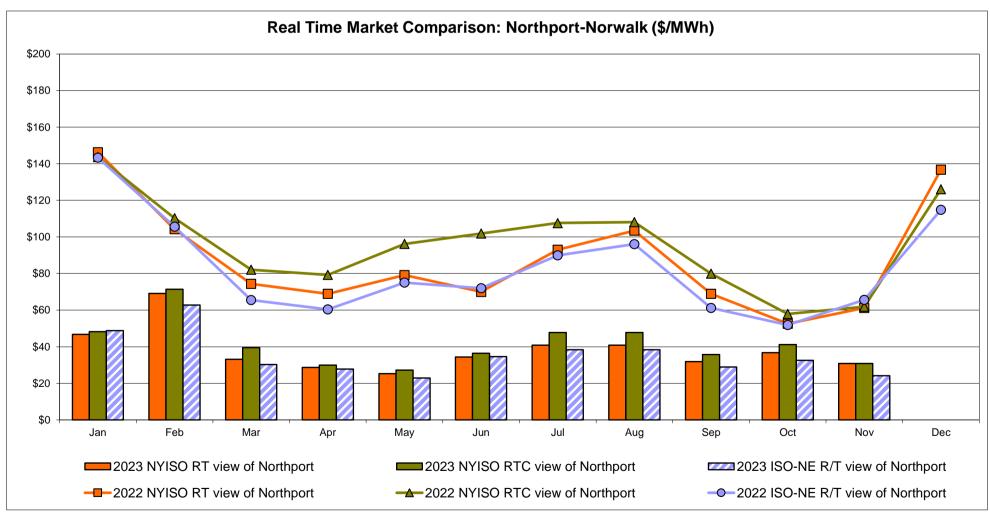

## **External Comparison ISO-New England**





#### **External Comparison PJM**



■2023 NYISO RT view of PJM Proxy bus

----2022 NYISO RT view of PJM Proxy bus

- 2022 NYISO RTC view of PJM Proxy bus

2023 PJM R/T view of NYISO

-0-2022 PJM R/T view of NYISO

## **External Comparison Ontario IESO**





Notes: Exchange factor used for October 2023 was to US

HOEP: Hourly Ontario Energy Price Pre-Dispatch: Projected Energy Price

#### External Controllable Line: Cross Sound Cable (New England)





#### Note:

ISO-NE Forecast is an advisory posting @ 18:00 day before.

The DAM and R/T prices at the Shorham 13899 interface are used for ISO-NE.

The DAM and R/T prices at the CSC interface are used for NYISO.

#### External Controllable Line: Northport - Norwalk (New England)





#### Note:

ISO-NE Forecast is an advisory posting @ 18:00 day before.

The DAM and R/T prices at the Northport 138 interface are used for ISO-NE.

The DAM and R/T prices at the 1385 interface are used for NYISO.

## **External Controllable Line: Neptune (PJM)**





#### **External Comparison Hydro-Quebec**





#### External Controllable Line: Linden VFT (PJM)





#### **External Controllable Line: Hudson (PJM)**





#### **NYISO Real Time Price Correction Statistics**

| 2023