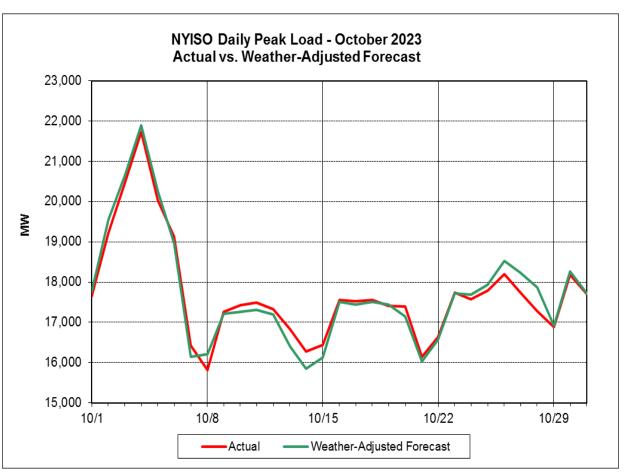

### **October 2023 Operations Performance Highlights**

| Monthly Peak Load Monthly Minimum Load |                  | Summer 2023 Peak | All-time Summer Peak |
|----------------------------------------|------------------|------------------|----------------------|
| 10/04/2023 HB 17                       | 10/08/2023 HB 04 | 09/06/2023 HB 17 | 07/19/2013 HB 16     |
| 21,735 MW                              | 11,890 MW        | 30,206 MW        | 33,956 MW            |