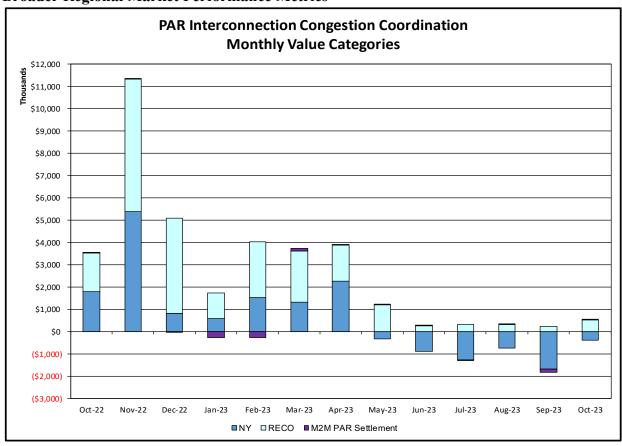

#### Broader Regional Market Performance Metrics

- PAR Interconnection Congestion Coordination Monthly Value
- PAR Interconnection Congestion Coordination Daily Value
- Regional Generation Congestion Coordination Monthly Value
- Regional Generation Congestion Coordination Daily Value
- Regional RT Scheduling PJM Monthly Value
- Regional RT Scheduling PJM Daily Value

#### PAR Interconnection Congestion Coordination

<u>Category</u> <u>Description</u>

NY Represents the value NY realizes from Market-to-Market PAR Coordination when

experiencing congestion. This is the estimated savings to NY for additional deliveries into NY

RECO Represents the value of PJM's obligation to deliver 80% of service to RECO load over

Ramapo 5018. This is the estimated reduction in NYCA congestion due to the PJM delivery

of RECO over Ramapo 5018.

M2M PAR Settlement Market-to-Market PAR Coordination settlement on coordinated flowgates. Through April 2017

this value was included in the NY and RECO categories. The positive sign convention  $\ensuremath{\mathsf{N}}$ 

indicates settlement to NY while the negative indicates settlement to PJM.