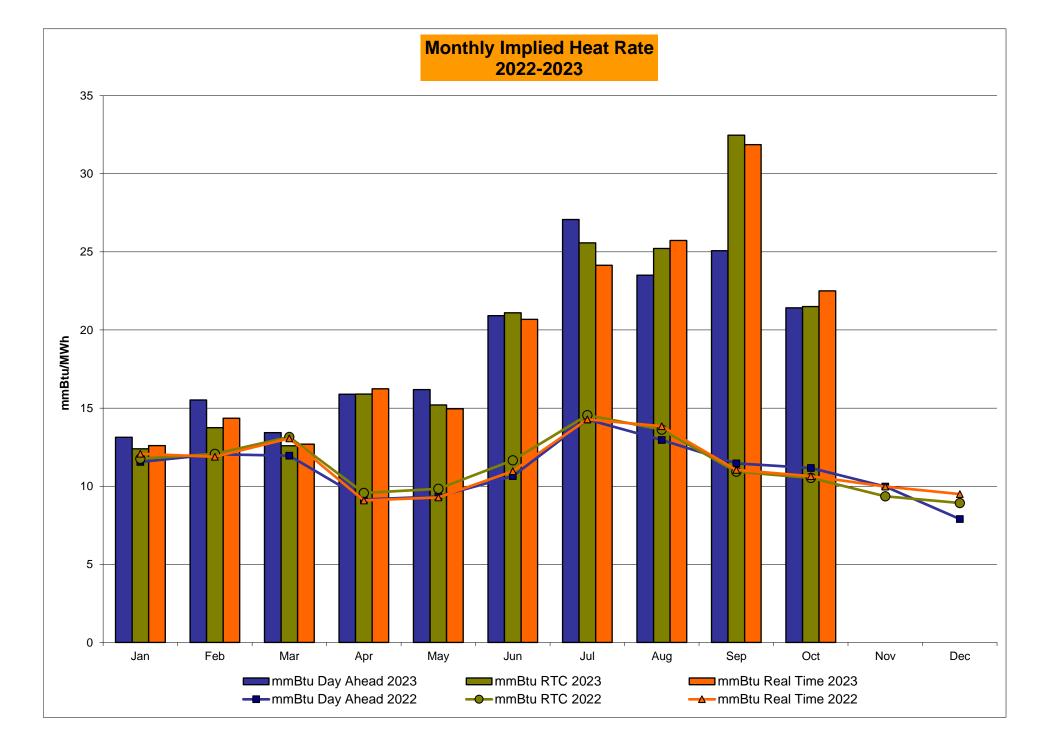

2.05<br>2.20<br>2.05<br>1.51 | 6.01<br>6.66<br>6.01<br>5.65<br>2.70<br>4.26<br>4.90<br>4.26<br>3.90<br>1.79<br>2.28<br>2.41<br>2.28<br>1.92 | 10.69<br>12.88<br>10.69<br>8.61<br>5.68<br>6.67<br>8.85<br>6.67<br>4.58<br>2.37<br>4.29<br>5.15<br>4.29<br>2.21 | 3.49<br>3.74<br>3.49<br>3.27<br>1.84<br>0.81<br>1.06<br>0.81<br>0.59<br>0.25<br>0.47<br>0.52<br>0.47 | 3.23<br>3.41<br>3.23<br>3.22<br>1.40<br>0.38<br>0.56<br>0.38<br>0.37<br>0.01<br>0.01<br>0.01 | 7.82<br>8.01<br>7.82<br>7.54<br>3.02<br>2.63<br>2.81<br>2.63<br>2.35<br>0.10<br>0.38<br>0.38<br>0.38 | 36.64<br>36.89<br>36.64<br>34.02<br>22.15<br>23.83<br>24.09<br>23.83<br>21.21<br>12.80<br>11.54<br>11.73<br>11.54<br>8.92 |

#### NYISO In City Energy Mitigation - AMP (NYC Zone) 2022 - 2023 Percentage of committed unit-hours mitigated









# NYISO LBMP ZONES



Market Mitigation and Analysis Prepared: 11/8/2023 3:49 PM

#### **Billing Codes for Chart C**

| Chart - C Category Name                   | <b>Billing Code</b> | Billing Category Name                                                              |
|-------------------------------------------|---------------------|------------------------------------------------------------------------------------|
| Bid Production Cost Guarantee Balancing   | 81203               | Balancing NYISO Bid Production Cost Guarantee - Internal Units                     |
| Bid Production Cost Guarantee Balancing   | 81204               | Balancing NYISO Bid Production Cost Guarantee - External Units                     |
| Bid Production Cost Guarantee Balancing   | 81205               |