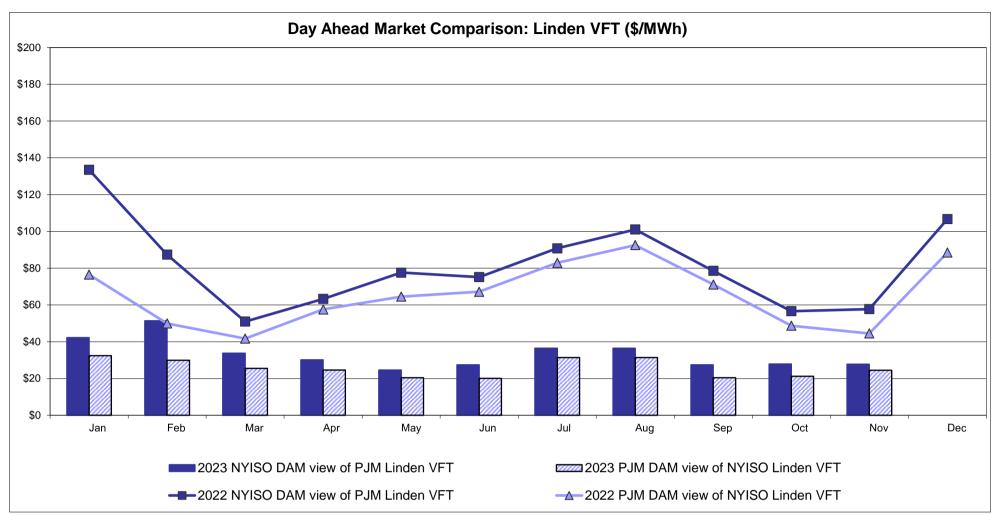

to US

HOEP: Hourly Ontario Energy Price Pre-Dispatch: Projected Energy Price

#### External Controllable Line: Cross Sound Cable (New England)





#### Note:

ISO-NE Forecast is an advisory posting @ 18:00 day before.

The DAM and R/T prices at the Shorham 13899 interface are used for ISO-NE.

The DAM and R/T prices at the CSC interface are used for NYISO.

#### External Controllable Line: Northport - Norwalk (New England)





#### Note:

ISO-NE Forecast is an advisory posting @ 18:00 day before.

The DAM and R/T prices at the Northport 138 interface are used for ISO-NE.

The DAM and R/T prices at the 1385 interface are used for NYISO.

## **External Controllable Line: Neptune (PJM)**





#### **External Comparison Hydro-Quebec**





#### External Controllable Line: Linden VFT (PJM)





#### **External Controllable Line: Hudson (PJM)**





#### **NYISO Real Time Price Correction Statistics**

| 2023                                                                                                                                                                                                                                                                                                                                                                                                                                                                                                           |