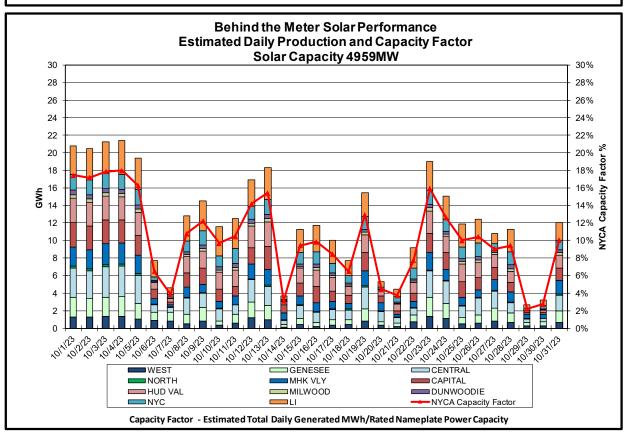

- 0.0 hours of Thunderstorm Alerts were declared
- 0.0 hours of NERC TLR level 3 curtailment
- Required regulatory work on Con Edison natural gas LDC system resulted in the need to run Astoria load pocket generation on liquid fuel for electric system reliability. While this work was coordinated to minimize the duration, it resulted in higher uplift than typical for October.
- An annular solar eclipse occurred on Saturday October 14th. Minimal impacts were observed due to significant obscuration from cloud cover. The estimated impact on BTM solar production over the peak of the eclipse was roughly 100MW.

Installed Wind, Solar and Energy Storage Resource Nameplate Values:

| Land-Based Wind Behind-the-Meter |          | Front-of-the-Meter | Energy Storage |  |
|----------------------------------|----------|--------------------|----------------|--|
|                                  | Solar    | Solar              | Resource (ESR) |  |
| 2,521 MW                         | 4,959 MW | 174 MW             | 63 MW          |  |