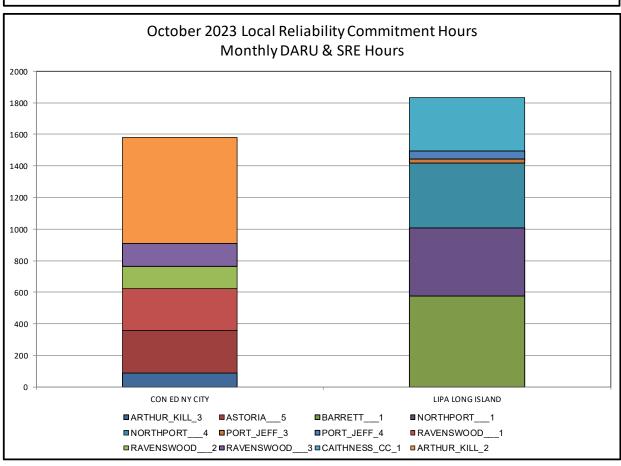

#### Market Performance Metrics

- Monthly Statewide Uplift Components and Rate
- RTM Congestion Residuals Monthly Trend
- RTM Congestion Residuals Daily Costs
- RTM Congestion Residuals Event Summary
- RTM Congestion Residuals Cost Categories
- DAM Congestion Residuals Monthly Trend
- DAM Congestion Residuals Daily Costs
- DAM Congestion Residuals Cost Categories
- NYCA Unit Uplift Components Monthly Trend
- NYCA Unit Uplift Components Daily Costs
- Local Reliability Costs Monthly Trend & Commitment Hours
- TCC Monthly Clearing Price with DAM Congestion
- ICAP Spot Market Clearing Price
- UCAP Awards