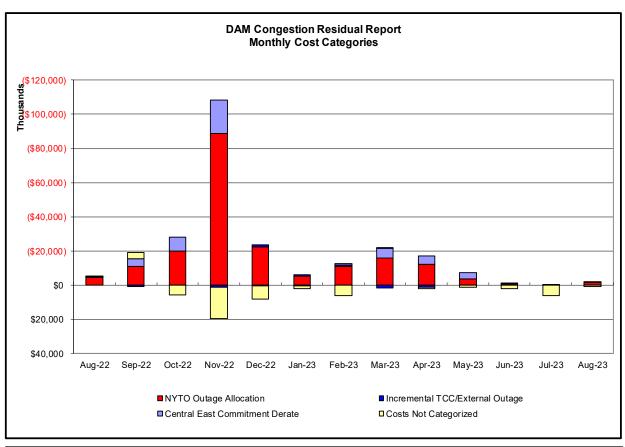

| Day-Ahead Market Congestion Residual Categories |                                              |                                                                                                                                                                                    |                                                                                           |  |  |
|-------------------------------------------------|----------------------------------------------|------------------------------------------------------------------------------------------------------------------------------------------------------------------------------------|-------------------------------------------------------------------------------------------|--|--|
| <u>Category</u><br>NYTO Outage Allocation       | <u>Cost Assignment</u><br>Responsible TO     | Events Types Direct allocation to NYTO's responsible for transmission equipment status change.                                                                                     | Event Examples  DAM scheduled outage for equipment modeled inservice for the TCC Auction. |  |  |
| Incremental TCC/External Outage<br>Impacts      | All TO by<br>Monthly<br>Allocation<br>Factor | Allocation associated with transmission equipment status change caused by change in status of external equipment or change in status of equipment associated with Incremental TCC. | Tie line required out-of-<br>service by TO of<br>neighboring control area.                |  |  |
| Central East Commitment Derate                  | All TO by<br>Monthly<br>Allocation<br>Factor | Reductions in the DAM Central East_VC limit as compared to the TCC Auction limit, which are not associated with transmission line outages.                                         |                                                                                           |  |  |