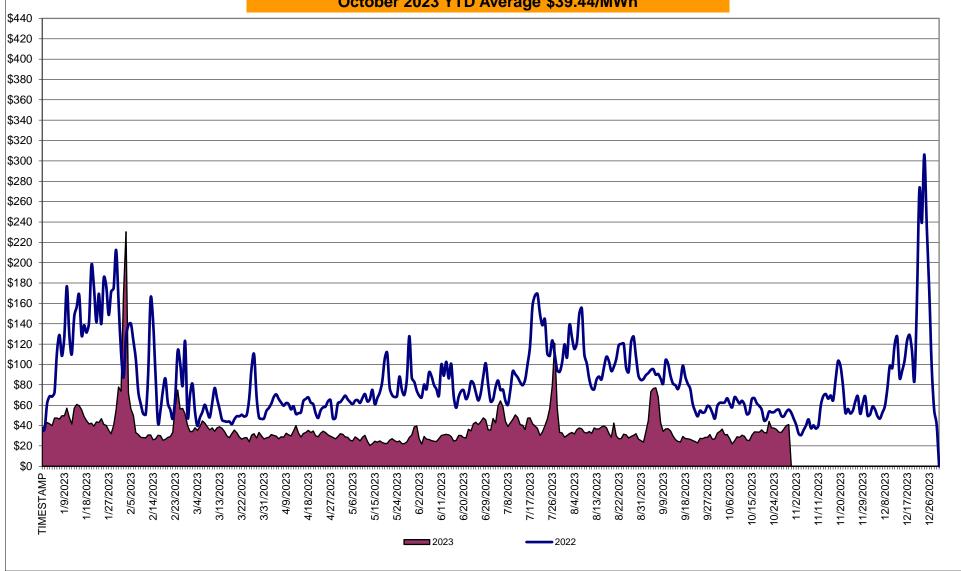

## Market Performance Highlights October 2023

- LBMP for October is \$28.10/MWh; lower than the \$36.92/MWh in September 2023 and lower than \$53.11/MWh in October 2022.
  - Day Ahead Load Weighted LBMPs and Real Time Load Weighted LBMPs are lower compared to September.
- October 2023 average year-to-date monthly cost of \$39.44/MWh is a 56% decrease from \$89.47/MWh in October 2022.
- Average daily send out is 367 GWh/day in October; lower than 419 GWh/day in September 2023 and higher than 359 GWh/day in October 2022.
- Natural gas and distillate prices are lower compared to the previous month.
  - Natural Gas (Transco Z6 NY) was \$1.30/MMBtu, down from \$1.42/MMBtu in September.
  - Natural gas prices (Transco Z6 NY) are down 72.2% year-over-year.
  - Jet Kerosene Gulf Coast was \$21.41/MMBtu, down from \$23.03/MMBtu in September.
  - Ultra Low Sulfur No.2 Diesel NY Harbor was \$22.32/MMBtu, down from \$23.64/MMBtu in September.
  - Distillate prices are down 27.2% year-over-year.
- Uplift per MWh is higher compared to the previous month.
  - Uplift (not including NYISO cost of operations) is \$1.35/MWh; higher than (\$0.58)/MWh in September.
    - Local Reliability Share is \$1.44/MWh, higher than \$0.11/MWh in September.
    - Statewide Share is (\$0.09)/MWh, higher than (\$0.68)/MWh in September.
  - TSA \$ per NYC MWh is \$0.00/MWh.
  - Total uplift costs (Schedule 1 components including NYISO Cost of Operations) are higher than September.

# Daily NYISO Average Cost/MWh (Energy & Ancillary Services)\* 2022 Annual Average \$89.23/MWh October 2022 YTD Average \$89.47/MWh October 2023 YTD Average \$39.44/MWh

<sup>\*</sup> Excludes ICAP payments.