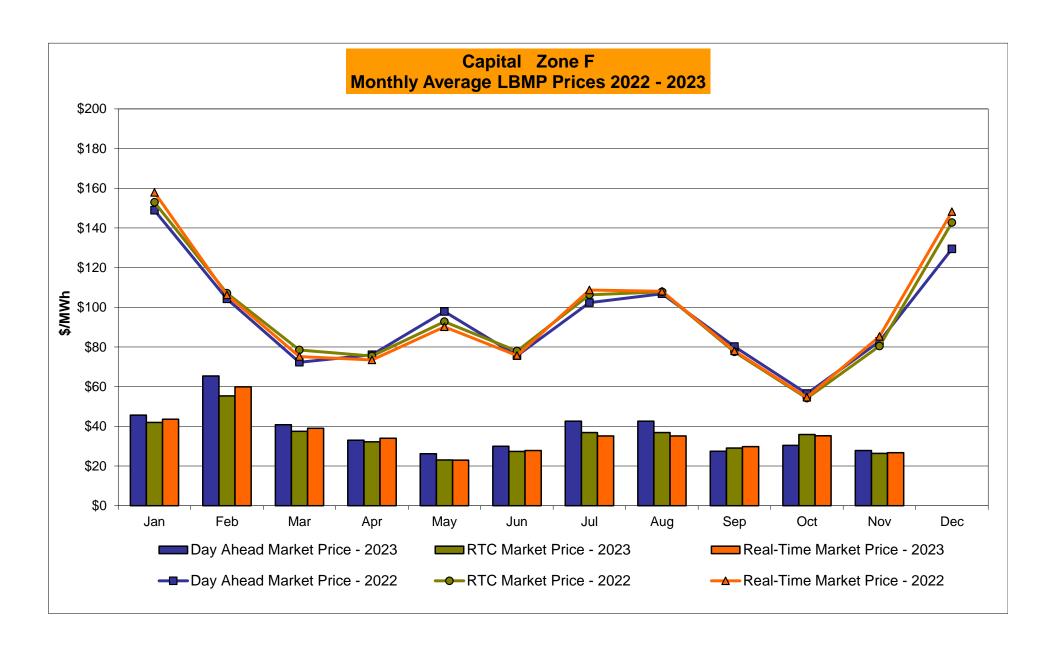

## Market Performance Highlights October 2023

- LBMP for October is \$28.10/MWh; lower than the \$36.92/MWh in September 2023 and lower than \$53.11/MWh in October 2022.
  - Day Ahead Load Weighted LBMPs and Real Time Load Weighted LBMPs are lower compared to September.
- October 2023 average year-to-date monthly cost of \$39.44/MWh is a 56% decrease from \$89.47/MWh in October 2022.
- Average daily send out is 367 GWh/day in October; lower than 419 GWh/day in September 2023 and higher than 359 GWh/day in October 2022.
- Natural gas and distillate prices are lower compared to the previous month.
  - Natural Gas (Transco Z6 NY) was \$1.30/MMBtu, down from \$1.42/MMBtu in September.
  - Natural gas prices (Transco Z6 NY) are down 72.2% year-over-year.
  - Jet Kerosene Gulf Coast was \$21.41/MMBtu, down from \$23.03/MMBtu in September.
  - Ultra Low Sulfur No.2 Diesel NY Harbor was \$22.32/MMBtu, down from \$23.64/MMBtu in September.
  - Distillate prices are down 27.2% year-over-year.
- Uplift per MWh is higher compared to the previous month.
  - Uplift (not including NYISO cost of operations) is \$1.35/MWh; higher than (\$0.58)/MWh in September.
    - Local Reliability Share is \$1.44/MWh, higher than \$0.11/MWh in September.
    - Statewide Share is (\$0.09)/MWh, higher than (\$0.68)/MWh in September.
  - TSA \$ per NYC MWh is \$0.00/MWh.
  - Total uplift costs (Schedule 1 components including NYISO Cost of Operations) are higher than September.

## NYISO Average Cost/MWh (Energy and Ancillary Services) \* from the LBMP Customer point of view

| 2023                                                                                                                                                                   | <u>January</u>                                                                     | <u>February</u>                                                                   | <u>March</u>                                                                      | <u>April</u>                                                                      | <u>May</u>                                                                        | <u>June</u>                                                                       | <u>July</u>                                                                       | <u>August</u>                                                                      | September                                                                         | <u>October</u>                                                                    | November                                                                          | <u>December</u>                                                                    |
|------------------------------------------------------------------------------------------------------------------------------------------------------------------------|------------------------------------------------------------------------------------|-----------------------------------------------------------------------------------|-----------------------------------------------------------------------------------|-----------------------------------------------------------------------------------|-----------------------------------------------------------------------------------|-----------------------------------------------------------------------------------|-----------------------------------------------------------------------------------|------------------------------------------------------------------------------------|-----------------------------------------------------------------------------------|-----------------------------------------------------------------------------------|-----------------------------------------------------------------------------------|------------------------------------------------------------------------------------|
| LBMP                                                                                                                                                                   | 42.10                                                                              | 55.47                                                                             | 31.11                                                                             | 28.07                                                                             | 23.13                                                                             | 29.85                                                                             | 45.70                                                                             | 29.95                                                                              | 36.92                                                                             | 28.10                                                                             |                                                                                   |                                                                                    |
| NTAC                                                                                                                                                                   | 2.82                                                                               | 1.15                                                                              | 1.39                                                                              | 1.72                                                                              | 1.38                                                                              | 1.62                                                                              | 1.79                                                                              | 1.74                                                                               | 1.19                                                                              | 1.43                                                                              |                                                                                   |                                                                                    |
| Reserve                                                                                                                                                                | 0.72                                                                               | 0.90                                                                              | 0.73                                                                              | 0.85                                                                              | 0.81                                                                              | 0.69                                                                              | 0.76                                                                              | 0.56                                                                               | 0.50                                                                              | 0.77                                                                              |                                                                                   |                                                                                    |
| Regulation                                                                                                                                                             | 0.09                                                                               | 0.13                                                                              | 0.13                                                                              | 0.15                                                                              | 0.12                                                                              | 0.10                                                                              | 0.10                                                                              | 0.09                                                                               | 0.08                                                                              | 0.18                                                                              |                                                                                   |                                                                                    |
| NYISO Cost of Operations                                                                                                                                               | 0.77                                                                               | 0.77                                                                              | 0.77                                                                              | 0.78                                                                              | 0.78                                                                              | 0.78                                                                              | 0.80                                                                              | 0.80                                                                               | 0.80                                                                              | 0.79                                                                              |                                                                                   |                                                                                    |
| FERC Fee Recovery                                                                                                                                                      | 0.08                                                                               | 0.09                                                                              | 0.09                                                                              | 0.10                                                                              | 0.10                                                                              | 0.09                                                                              | 0.06                                                                              | 0.07                                                                               | 0.08                                                                              | 0.09                                                                              |                                                                                   |                                                                                    |
| Uplift                                                                                                                                                                 | (0.38)                                                                             | (0.27)                                                                            | (0.00)                                                                            | (0.34)                                                                            | (0.13)                                                                            | 0.09                                                                              | (0.43)                                                                            | 0.16                                                                               | (0.58)                                                                            | 1.35                                                                              |                                                                                   |                                                                                    |
| Uplift: Local Reliability Share                                                                                                                                        | 0.03                                                                               | 0.03                                                                              | 0.09                                                                              | 0.04                                                                              | 0.07                                                                              | 0.35                                                                              | 0.20                                                                              | 0.19                                                                               | 0.11                                                                              | 1.44                                                                              |                                                                                   |                                                                                    |
| Uplift: Statewide Share                                                                                                                                                | (0.41)                                                                             | (0.30)                                                                            | (0.10)                                                                            | (0.38)                                                                            | (0.20)                                                                            | (0.26)                                                                            | (0.62)                                                                            | (0.03)                                                                             | (0.68)                                                                            | (0.09)                                                                            |                                                                                   |                                                                                    |
| Voltage Support and Black Start                                                                                                                                        | 0.42                                                                               | 0.42                                                                              | 0.43                                                                              | 0.43                                                                              | 0.43                                                                              | 0.43                                                                              | 0.44                                                                              | 0.44                                                                               | 0.44                                                                              | 0.44                                                                              |                                                                                   |                                                                                    |
| Avg Monthly Cost                                                                                                                                                       | 46.56                                                                              | 58.58                                                                             | 34.58                                                                             | 31.67                                                                             | 26.55                                                                             | 33.60                                                                             | 49.17                                                                             | 33.76                                                                              | 39.38                                                                             | 33.07                                                                             |                                                                                   |                                                                                    |
| Avg YTD Cost                                                                                                                                                           | 46.64                                                                              | 52.36                                                                             | 46.65                                                                             | 43.45                                                                             | 40.45                                                                             | 39.27                                                                             | 41.18                                                                             | 40.13                                                                              | 40.06                                                                             | 39.44                                                                             |                                                                                   |                                                                                    |
| 7.0g 112 3330                                                                                                                                                          | 10.01                                                                              | 02.00                                                                             | 10.00                                                                             | 10.10                                                                             | 10.10                                                                             | 00.21                                                                             | 111.10                                                                            | 10.10                                                                              | 10.00                                                                             | 00.11                                                                             |                                                                                   |                                                                                    |
| TSA \$ per NYC MWh                                                                                                                                                     | 0.00                                                                               | 0.00                                                                              | 0.00                                                                              | 0.00                                                                              | 0.00                                                                              | 0.08                                                                              | 0.74                                                                              | 0.07                                                                               | 1.27                                                                              | 0.00                                                                              |                                                                                   |                                                                                    |
|                                                                                                                                                                        |                                                                                    |                                                                                   |                                                                                   |                                                                                   |                                                                                   |                                                                                   |                                                                                   |                                                                                    |                                                                                   |                                                                                   |                                                                                   |                                                                                    |
| 2022                                                                                                                                                                   | <u>January</u>                                                                     | <u>February</u>                                                                   | <u>March</u>                                                                      | <u>April</u>                                                                      | <u>May</u>                                                                        | <u>June</u>                                                                       | <u>July</u>                                                                       | <u>August</u>                                                                      | September                                                                         | October                                                                           | November                                                                          | <u>December</u>                                                                    |
| <b>2022</b> LBMP                                                                                                                                                       | <u>January</u><br>134.79                                                           | February<br>94.06                                                                 | <u>March</u><br>56.78                                                             | <u>April</u><br>56.46                                                             | <u>May</u><br>70.60                                                               | <u>June</u><br>76.72                                                              | <u>July</u><br>99.47                                                              | <u>August</u><br>108.85                                                            | September<br>78.91                                                                | October<br>53.11                                                                  | November<br>52.47                                                                 | December<br>110.17                                                                 |
|                                                                                                                                                                        |                                                                                    | -                                                                                 |                                                                                   |                                                                                   |                                                                                   |                                                                                   |                                                                                   |                                                                                    |                                                                                   |                                                                                   |                                                                                   |                                                                                    |
| LBMP                                                                                                                                                                   | 134.79                                                                             | 94.06                                                                             | 56.78                                                                             | 56.46                                                                             | 70.60                                                                             | 76.72                                                                             | 99.47                                                                             | 108.85                                                                             | 78.91                                                                             | 53.11                                                                             | 52.47                                                                             | 110.17                                                                             |
| LBMP<br>NTAC                                                                                                                                                           | 134.79<br>1.43                                                                     | 94.06<br>0.95                                                                     | 56.78<br>1.48                                                                     | 56.46<br>1.17                                                                     | 70.60<br>2.46                                                                     | 76.72<br>2.07                                                                     | 99.47<br>3.65                                                                     | 108.85<br>1.69                                                                     | 78.91<br>1.44                                                                     | 53.11<br>3.21                                                                     | 52.47<br>3.91                                                                     | 110.17<br>2.23                                                                     |
| LBMP<br>NTAC<br>Reserve                                                                                                                                                | 134.79<br>1.43<br>1.26                                                             | 94.06<br>0.95<br>1.21                                                             | 56.78<br>1.48<br>0.83                                                             | 56.46<br>1.17<br>0.81                                                             | 70.60<br>2.46<br>0.74                                                             | 76.72<br>2.07<br>0.66                                                             | 99.47<br>3.65<br>0.87                                                             | 108.85<br>1.69<br>0.65                                                             | 78.91<br>1.44<br>0.86                                                             | 53.11<br>3.21<br>1.02                                                             | 52.47<br>3.91<br>0.89                                                             | 110.17<br>2.23<br>0.49                                                             |
| LBMP<br>NTAC<br>Reserve<br>Regulation                                                                                                                                  | 134.79<br>1.43<br>1.26<br>0.27                                                     | 94.06<br>0.95<br>1.21<br>0.19                                                     | 56.78<br>1.48<br>0.83<br>0.17                                                     | 56.46<br>1.17<br>0.81<br>0.12                                                     | 70.60<br>2.46<br>0.74<br>0.13                                                     | 76.72<br>2.07<br>0.66<br>0.15                                                     | 99.47<br>3.65<br>0.87<br>0.12                                                     | 108.85<br>1.69<br>0.65<br>0.13                                                     | 78.91<br>1.44<br>0.86<br>0.18                                                     | 53.11<br>3.21<br>1.02<br>0.18                                                     | 52.47<br>3.91<br>0.89<br>0.15                                                     | 110.17<br>2.23<br>0.49<br>0.12                                                     |
| LBMP<br>NTAC<br>Reserve<br>Regulation<br>NYISO Cost of Operations                                                                                                      | 134.79<br>1.43<br>1.26<br>0.27<br>0.73                                             | 94.06<br>0.95<br>1.21<br>0.19<br>0.72                                             | 56.78<br>1.48<br>0.83<br>0.17<br>0.74                                             | 56.46<br>1.17<br>0.81<br>0.12<br>0.74                                             | 70.60<br>2.46<br>0.74<br>0.13<br>0.74                                             | 76.72<br>2.07<br>0.66<br>0.15<br>0.75                                             | 99.47<br>3.65<br>0.87<br>0.12<br>0.76                                             | 108.85<br>1.69<br>0.65<br>0.13<br>0.76                                             | 78.91<br>1.44<br>0.86<br>0.18<br>0.76                                             | 53.11<br>3.21<br>1.02<br>0.18<br>0.73                                             | 52.47<br>3.91<br>0.89<br>0.15<br>0.74                                             | 110.17<br>2.23<br>0.49<br>0.12<br>0.73                                             |
| LBMP<br>NTAC<br>Reserve<br>Regulation<br>NYISO Cost of Operations<br>FERC Fee Recovery                                                                                 | 134.79<br>1.43<br>1.26<br>0.27<br>0.73<br>0.07                                     | 94.06<br>0.95<br>1.21<br>0.19<br>0.72<br>0.08                                     | 56.78<br>1.48<br>0.83<br>0.17<br>0.74<br>0.09                                     | 56.46<br>1.17<br>0.81<br>0.12<br>0.74<br>0.10                                     | 70.60<br>2.46<br>0.74<br>0.13<br>0.74<br>0.09                                     | 76.72<br>2.07<br>0.66<br>0.15<br>0.75<br>0.08                                     | 99.47<br>3.65<br>0.87<br>0.12<br>0.76<br>0.06                                     | 108.85<br>1.69<br>0.65<br>0.13<br>0.76<br>0.06                                     | 78.91<br>1.44<br>0.86<br>0.18<br>0.76<br>0.09                                     | 53.11<br>3.21<br>1.02<br>0.18<br>0.73<br>0.10                                     | 52.47<br>3.91<br>0.89<br>0.15<br>0.74<br>0.09                                     | 110.17<br>2.23<br>0.49<br>0.12<br>0.73<br>0.08                                     |
| LBMP<br>NTAC<br>Reserve<br>Regulation<br>NYISO Cost of Operations<br>FERC Fee Recovery<br>Uplift                                                                       | 134.79<br>1.43<br>1.26<br>0.27<br>0.73<br>0.07<br>(1.50)                           | 94.06<br>0.95<br>1.21<br>0.19<br>0.72<br>0.08<br>(1.73)                           | 56.78<br>1.48<br>0.83<br>0.17<br>0.74<br>0.09<br>(0.09)                           | 56.46<br>1.17<br>0.81<br>0.12<br>0.74<br>0.10<br>(0.36)                           | 70.60<br>2.46<br>0.74<br>0.13<br>0.74<br>0.09<br>(0.05)                           | 76.72<br>2.07<br>0.66<br>0.15<br>0.75<br>0.08<br>(0.61)                           | 99.47<br>3.65<br>0.87<br>0.12<br>0.76<br>0.06<br>(1.58)                           | 108.85<br>1.69<br>0.65<br>0.13<br>0.76<br>0.06<br>(1.91)                           | 78.91<br>1.44<br>0.86<br>0.18<br>0.76<br>0.09<br>(0.78)                           | 53.11<br>3.21<br>1.02<br>0.18<br>0.73<br>0.10<br>(0.45)                           | 52.47<br>3.91<br>0.89<br>0.15<br>0.74<br>0.09<br>(0.68)                           | 110.17<br>2.23<br>0.49<br>0.12<br>0.73<br>0.08<br>(0.77)                           |
| LBMP NTAC Reserve Regulation NYISO Cost of Operations FERC Fee Recovery Uplift Uplift: Local Reliability Share                                                         | 134.79<br>1.43<br>1.26<br>0.27<br>0.73<br>0.07<br>(1.50)<br>0.09                   | 94.06<br>0.95<br>1.21<br>0.19<br>0.72<br>0.08<br>(1.73)<br>0.04                   | 56.78<br>1.48<br>0.83<br>0.17<br>0.74<br>0.09<br>(0.09)<br>0.27                   | 56.46<br>1.17<br>0.81<br>0.12<br>0.74<br>0.10<br>(0.36)<br>0.43                   | 70.60<br>2.46<br>0.74<br>0.13<br>0.74<br>0.09<br>(0.05)<br>0.60                   | 76.72<br>2.07<br>0.66<br>0.15<br>0.75<br>0.08<br>(0.61)<br>0.46                   | 99.47<br>3.65<br>0.87<br>0.12<br>0.76<br>0.06<br>(1.58)<br>0.54                   | 108.85<br>1.69<br>0.65<br>0.13<br>0.76<br>0.06<br>(1.91)<br>0.47                   | 78.91<br>1.44<br>0.86<br>0.18<br>0.76<br>0.09<br>(0.78)<br>0.39                   | 53.11<br>3.21<br>1.02<br>0.18<br>0.73<br>0.10<br>(0.45)<br>0.27                   | 52.47<br>3.91<br>0.89<br>0.15<br>0.74<br>0.09<br>(0.68)<br>0.06                   | 110.17<br>2.23<br>0.49<br>0.12<br>0.73<br>0.08<br>(0.77)<br>0.25                   |
| LBMP NTAC Reserve Regulation NYISO Cost of Operations FERC Fee Recovery Uplift Uplift: Local Reliability Share Uplift: Statewide Share                                 | 134.79<br>1.43<br>1.26<br>0.27<br>0.73<br>0.07<br>(1.50)<br>0.09<br>(1.59)         | 94.06<br>0.95<br>1.21<br>0.19<br>0.72<br>0.08<br>(1.73)<br>0.04<br>(1.77)         | 56.78<br>1.48<br>0.83<br>0.17<br>0.74<br>0.09<br>(0.09)<br>0.27<br>(0.36)         | 56.46<br>1.17<br>0.81<br>0.12<br>0.74<br>0.10<br>(0.36)<br>0.43<br>(0.79)         | 70.60<br>2.46<br>0.74<br>0.13<br>0.74<br>0.09<br>(0.05)<br>0.60<br>(0.65)         | 76.72<br>2.07<br>0.66<br>0.15<br>0.75<br>0.08<br>(0.61)<br>0.46<br>(1.07)         | 99.47<br>3.65<br>0.87<br>0.12<br>0.76<br>0.06<br>(1.58)<br>0.54<br>(2.12)         | 108.85<br>1.69<br>0.65<br>0.13<br>0.76<br>0.06<br>(1.91)<br>0.47<br>(2.38)         | 78.91<br>1.44<br>0.86<br>0.18<br>0.76<br>0.09<br>(0.78)<br>0.39<br>(1.18)         | 53.11<br>3.21<br>1.02<br>0.18<br>0.73<br>0.10<br>(0.45)<br>0.27<br>(0.72)         | 52.47<br>3.91<br>0.89<br>0.15<br>0.74<br>0.09<br>(0.68)<br>0.06<br>(0.74)         | 110.17<br>2.23<br>0.49<br>0.12<br>0.73<br>0.08<br>(0.77)<br>0.25<br>(1.02)         |
| LBMP NTAC Reserve Regulation NYISO Cost of Operations FERC Fee Recovery Uplift Uplift: Local Reliability Share Uplift: Statewide Share Voltage Support and Black Start | 134.79<br>1.43<br>1.26<br>0.27<br>0.73<br>0.07<br>(1.50)<br>0.09<br>(1.59)<br>0.42 | 94.06<br>0.95<br>1.21<br>0.19<br>0.72<br>0.08<br>(1.73)<br>0.04<br>(1.77)<br>0.41 | 56.78<br>1.48<br>0.83<br>0.17<br>0.74<br>0.09<br>(0.09)<br>0.27<br>(0.36)<br>0.43 | 56.46<br>1.17<br>0.81<br>0.12<br>0.74<br>0.10<br>(0.36)<br>0.43<br>(0.79)<br>0.43 | 70.60<br>2.46<br>0.74<br>0.13<br>0.74<br>0.09<br>(0.05)<br>0.60<br>(0.65)<br>0.43 | 76.72<br>2.07<br>0.66<br>0.15<br>0.75<br>0.08<br>(0.61)<br>0.46<br>(1.07)<br>0.43 | 99.47<br>3.65<br>0.87<br>0.12<br>0.76<br>0.06<br>(1.58)<br>0.54<br>(2.12)<br>0.43 | 108.85<br>1.69<br>0.65<br>0.13<br>0.76<br>0.06<br>(1.91)<br>0.47<br>(2.38)<br>0.43 | 78.91<br>1.44<br>0.86<br>0.18<br>0.76<br>0.09<br>(0.78)<br>0.39<br>(1.18)<br>0.44 | 53.11<br>3.21<br>1.02<br>0.18<br>0.73<br>0.10<br>(0.45)<br>0.27<br>(0.72)<br>0.42 | 52.47<br>3.91<br>0.89<br>0.15<br>0.74<br>0.09<br>(0.68)<br>0.06<br>(0.74)<br>0.42 | 110.17<br>2.23<br>0.49<br>0.12<br>0.73<br>0.08<br>(0.77)<br>0.25<br>(1.02)<br>0.42 |