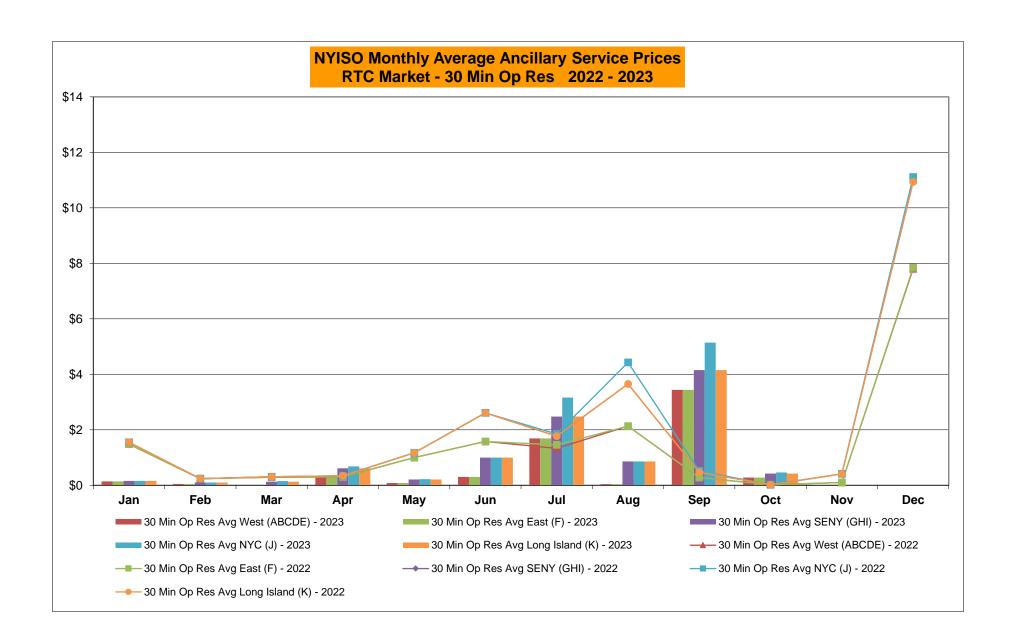

|              | Sep-23<br>Oct-23 | 4,973<br>3,267 | 1,793<br>1,253 | 1,560           |           |             | Sep-23<br>Oct-23 | 36,069<br>33,382 |           |            | 11,426<br>12,051 |
|        | Nov-23           | 4,049          | 1,107          | 1,075          | 545              |              | Nov-23           |                | 1,233          | 1,360           | 425       |             | Nov-23           | 33,362           | 10,038    | 30,030     | 12,001           |
|        | Dec-23           |                |                |                | +                | —            | Dec-23           |                |                |                 |           |             | Dec-23           |                  |           |            |                  |































## NYISO Markets Ancillary Services Statistics - Unweighted Price (\$/MWH) - DAM

| 2023                             | <u>January</u> | <u>February</u> | <u>March</u> | <u>April</u> | <u>May</u>  | <u>June</u> | <u>July</u> | <u>August</u> | <u>September</u> | <u>October</u> | November | <u>December</u> |
|----------------------------------|----------------|-----------------|--------------|--------------|-------------|-------------|-------------|---------------|------------------|----------------|----------|-----------------|
| Day Ahead Market                 |                |                 |              |              |             |             |             |               |                  |                |          |                 |
| 10 Min Spin Long Island (