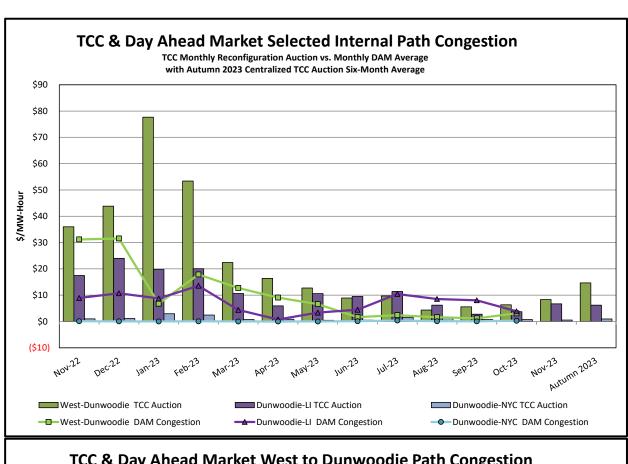

#### Market Performance Metrics

- Monthly Statewide Uplift Components and Rate
- RTM Congestion Residuals Monthly Trend
- RTM Congestion Residuals Daily Costs
- RTM Congestion Residuals Event Summary
- RTM Congestion Residuals Cost Categories
- DAM Congestion Residuals Monthly Trend
- DAM Congestion Residuals Daily Costs
- DAM Congestion Residuals Cost Categories
- NYCA Unit Uplift Components Monthly Trend
- NYCA Unit Uplift Components Daily Costs
- Local Reliability Costs Monthly Trend & Commitment Hours
- TCC Monthly Clearing Price with DAM Congestion
- ICAP Spot Market Clearing Price
- UCAP Awards