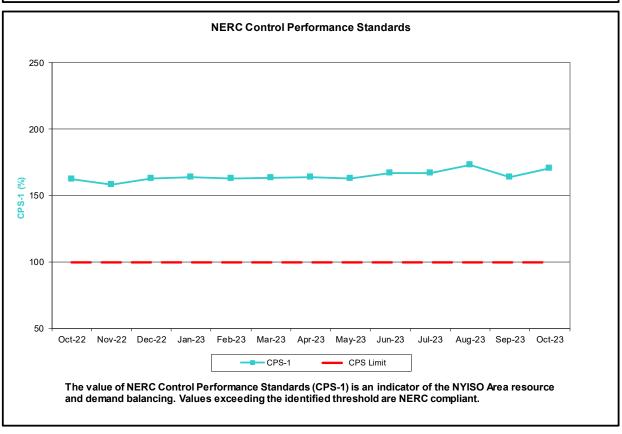

#### Reliability Performance Metrics

- Alert State Declarations
- Major Emergency State Declarations
- IROL Exceedance Times
- Balancing Area Control Performance
- Reserve Activations
- Disturbance Recovery Times
- Load Forecasting Performance
- Wind Forecasting Performance
- Wind Performance and Curtailments
- BTM Solar Performance
- BTM Solar Forecasting Performance
- Net Wind and Solar Performance
- Net Load Forecasting Performance
- Net Load Ramp Trends
- DAM Capacity Unavailable
- Lake Erie Circulation and ISO Schedules

#### **Reliability Performance Metrics**