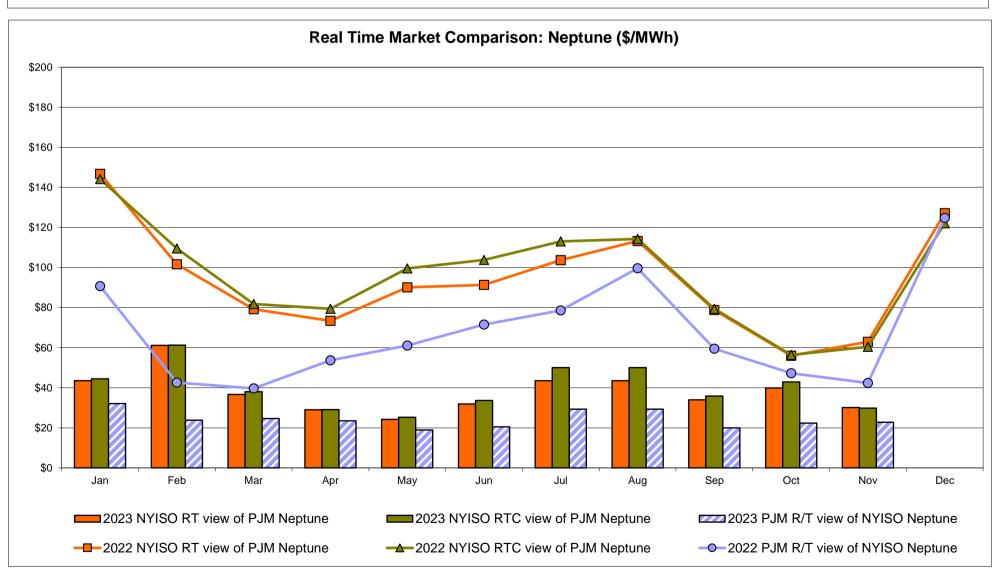

#### Broader Regional Market Performance Metrics

- PAR Interconnection Congestion Coordination Monthly Value
- PAR Interconnection Congestion Coordination Daily Value
- Regional Generation Congestion Coordination Monthly Value
- Regional Generation Congestion Coordination Daily Value
- Regional RT Scheduling PJM Monthly Value
- Regional RT Scheduling PJM Daily Value