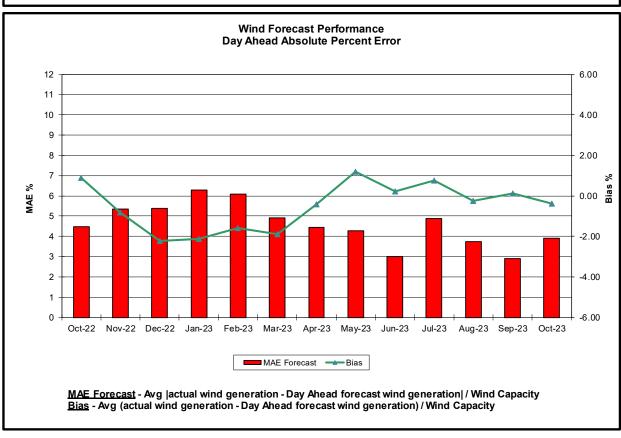

#### Reliability Performance Metrics

- Alert State Declarations
- Major Emergency State Declarations
- IROL Exceedance Times
- Balancing Area Control Performance
- Reserve Activations
- Disturbance Recovery Times
- Load Forecasting Performance
- Wind Forecasting Performance
- Wind Performance and Curtailments
- BTM Solar Performance
- BTM Solar Forecasting Performance
- Net Wind and Solar Performance
- Net Load Forecasting Performance
- Net Load Ramp Trends
- DAM Capacity Unavailable
- Lake Erie Circulation and ISO Schedules