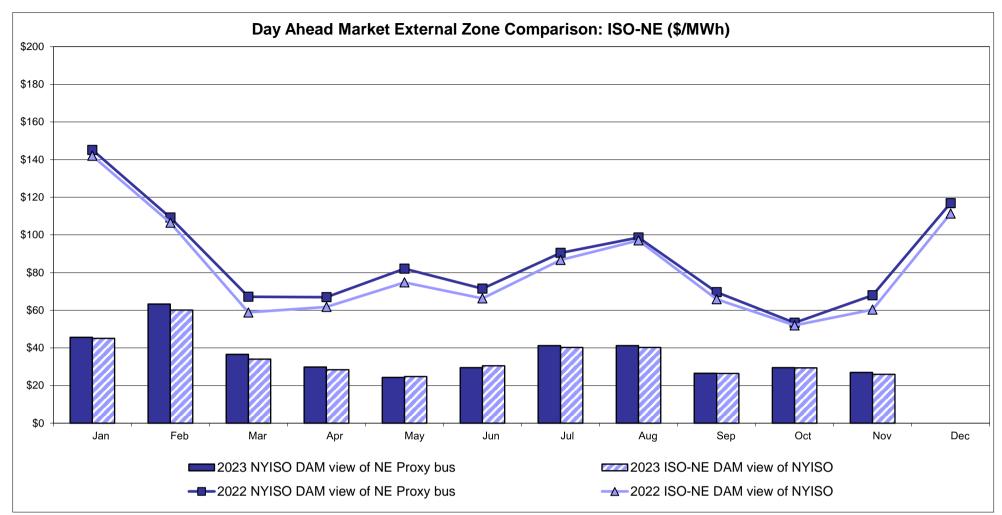

r>9.02                         | Controllable<br>Line<br>21.37<br>8.75 |
| Unweighted Price * Standard Deviation  RTC LBMP  Unweighted Price * Standard Deviation | 22.93<br>7.49           | QUEBEC (Wheel) (Very many many many many many many many man | QUEBEC (Import/Export)  Zone M  21.99 8.01           | <b>Zone P</b> 25.58  7.92 | <b>ENGLAND Zone N</b> 26.92  8.19 | SOUND<br>CABLE<br>Controllable<br>Line<br>38.50<br>37.17 | NORWALK<br>Controllable<br>Line<br>28.82<br>8.88 | 29.19<br>9.36                         | 27.77<br>8.55                         | 28.20<br>9.02                         | Controllable<br>Line<br>21.37<br>8.75 |

Market Mitigation and Analysis Prepared: 11/8/2023 3:49 PM

<sup>\*</sup> Straight LBMP averages

















## **External Comparison ISO-New England**





#### **External Comparison PJM**



■2023 NYISO RT view of PJM Proxy bus

----2022 NYISO RT view of PJM Proxy bus

- 2022 NYISO RTC view of PJM Proxy bus

2023 PJM R/T view of NYISO

-0-2022 PJM R/T view of NYISO

## **External Comparison Ontario IESO**





Notes: Exchange factor used for October 2023 was to US

HOEP: Hourly Ontario Energy Price Pre-Dispatch: Projected Energy Price

#### External Controllable Line: Cross Sound Cable (New England)





#### Note:

ISO-NE Forecast is an advisory posting @ 18:00 day before.

The DAM and R/T prices at the Shorham 13899 interface are used for ISO-NE.

The DAM and R/T prices at the CSC interface are used for NYISO.

#### External Controllable Line: Northport - Norwalk (New England)





#### Note:

ISO-NE Forecast is an advisory posting @ 1