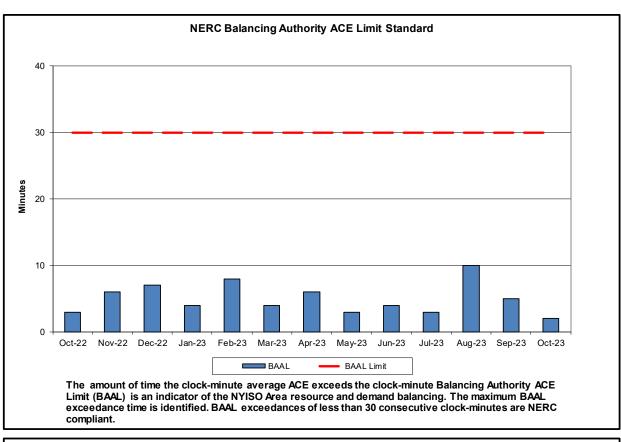

#### Reliability Performance Metrics

- Alert State Declarations
- Major Emergency State Declarations
- IROL Exceedance Times
- Balancing Area Control Performance
- Reserve Activations
- Disturbance Recovery Times
- Load Forecasting Performance
- Wind Forecasting Performance
- Wind Performance and Curtailments
- BTM Solar Performance
- BTM Solar Forecasting Performance
- Net Wind and Solar Performance
- Net Load Forecasting Performance
- Net Load Ramp Trends
- DAM Capacity Unavailable
- Lake Erie Circulation and ISO Schedules

#### **Reliability Performance Metrics**