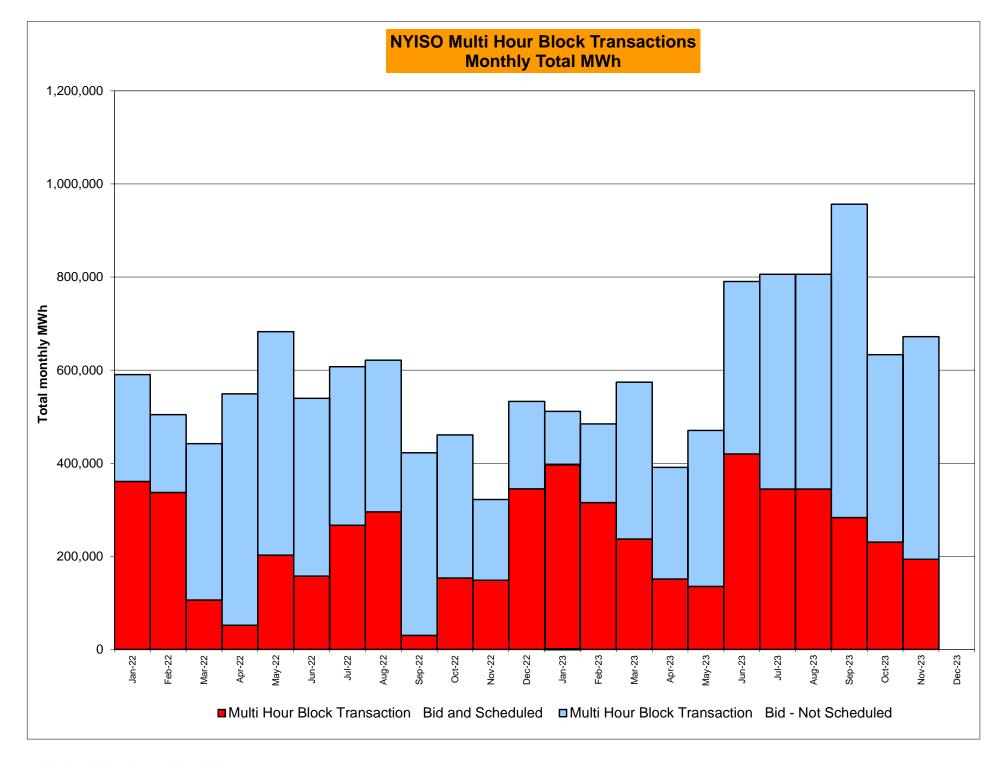

#### **NYISO Markets Transactions**

<u>April</u>

<u>May</u>

<u>June</u>

<u>July</u>

August September

<u>March</u>

<u>January</u>