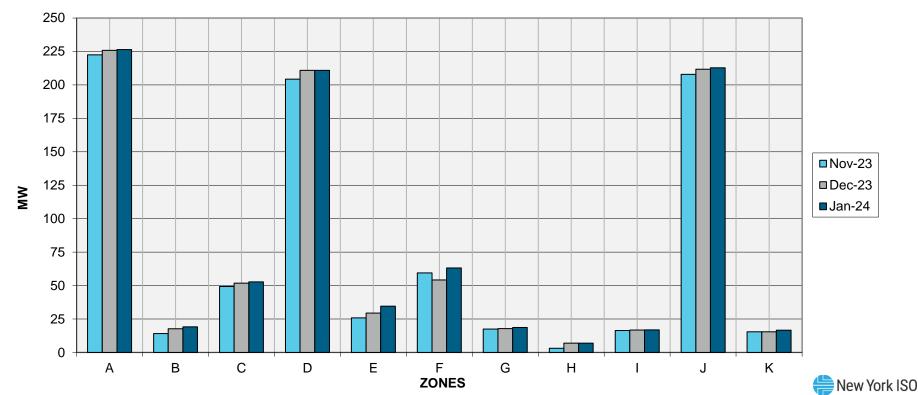

## SCR UCAP MW Availability Monthly Comparison November 2023, December 2023, January 2024