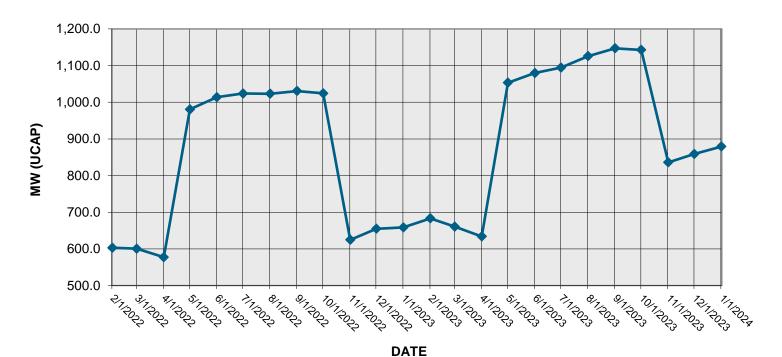

| 34.6         |  |  |  |
| F                                                      | 63.2         |  |  |  |
| G                                                      | 18.7         |  |  |  |
| Н                                                      | 7.0          |  |  |  |
| 1                                                      | 16.9         |  |  |  |
| J                                                      | 212.8        |  |  |  |
| K                                                      | 16.7         |  |  |  |
| Total                                                  | 879.2        |  |  |  |



## SCR UCAP MW Availability Monthly Comparison November 2023, December 2023, January 2024



## UCAP MW Available by Month February 2022 – January 2024



Enrolled MW

### **Expected MW for Scarcity Pricing January 2024 – Prior to Close of Partial Sales**

| Month        | Zone | Expected Mandatory SCR MW | Expected Voluntary SCR MW | Expected<br>EDRP MW |
|--------------|------|---------------------------|---------------------------|---------------------|
| January 2024 | Α    | 240.5                     | 103.7                     | 0.0                 |
| January 2024 | В    | 18.8                      | 8.1                       | 0.0                 |
| January 2024 | С    | 51.6                      | 18.2                      | 0.0                 |
| January 2024 | D    | 143.6                     | 60.0                      | 0.0                 |
| January 2024 | E    | 28.9                      | 10.9                      | 0.0