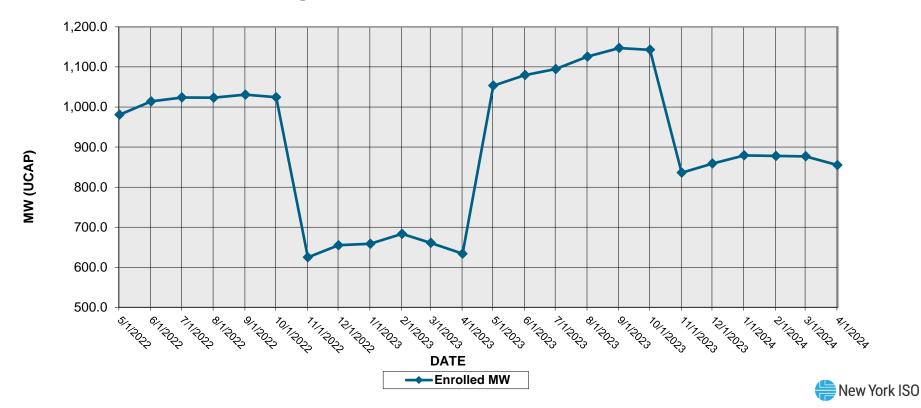

| 29.4         |  |  |  |
| F                                                      | 61.5         |  |  |  |
| G                                                      | 17.8         |  |  |  |
| Н                                                      | 6.8          |  |  |  |
| 1                                                      | 17.3         |  |  |  |
| J                                                      | 209.6        |  |  |  |
| K                                                      | 16.5         |  |  |  |
| Total                                                  | 855.1        |  |  |  |



## SCR UCAP MW Availability Monthly Comparison February 2024, March 2024, April 2024



### UCAP MW Available by Month May 2022 – April 2024



## **Expected MW for Scarcity Pricing April 2024 – Prior to Close of Partial Sales**

| Month      | Zone | Expected Mandatory SCR MW | Expected Voluntary SCR MW | Expected<br>EDRP MW |
|------------|------|---------------------------|---------------------------|---------------------|
| April 2024 | Α    | 233.8                     | 100.8                     | 0.0                 |
| April 2024 | В    | 15.1                      | 6.5                       | 0.0                 |
| April 2024 | С    | 48.7                      | 17.1                      | 0.0                 |
| April 2024 | D    | 139.5                     | 58.3                      | 0.6                 |
| April 2024 | E    | 24.6                      | 9.3                       | 0.0                 |
| April 2024