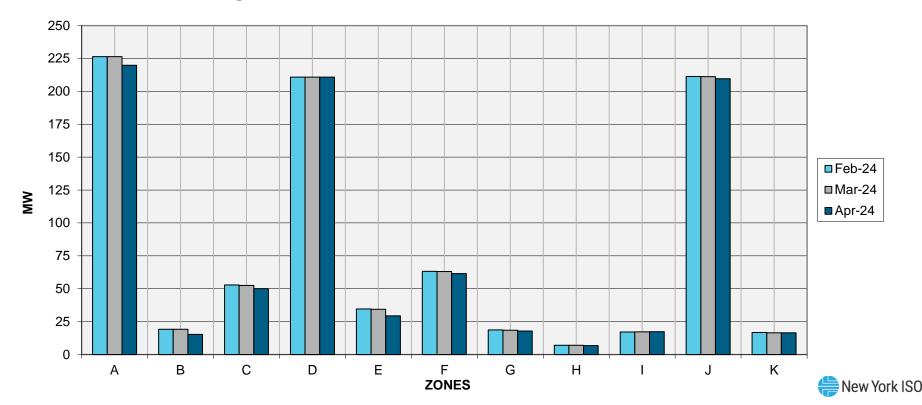

## SCR UCAP MW Availability Monthly Comparison February 2024, March 2024, April 2024

### **SCR Enrollment for April 2024**

| Special Case Resources UCAP Available for ICAP Auction |              |  |  |  |
|--------------------------------------------------------|--------------|--|--|--|
| Zone                                                   | ne MW (UCAP) |  |  |  |
| А                                                      | 219.9        |  |  |  |
| В                                                      | 15.3         |  |  |  |
| С                                                      | 50.1         |  |  |  |
| D                                                      | 210.9        |  |  |  |
| Е                                                      | 29.4         |  |  |  |
| F                                                      | 61.5         |  |  |  |
| G                                                      | 17.8         |  |  |  |
| Н                                                      | 6.8          |  |  |  |
| 1                                                      | 17.3         |  |  |  |
| J                                                      | 209.6        |  |  |  |
| K                                                      | 16.5         |  |  |  |
| Total                                                  | 855.1        |  |  |  |