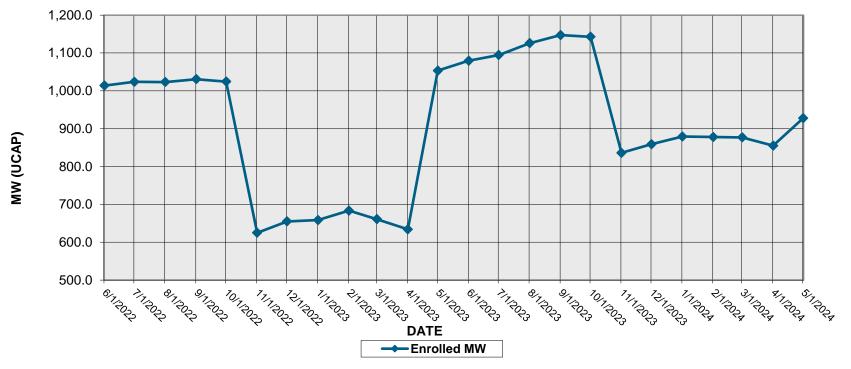

145.9     |  |  |  |
| Е                                                      | 20.4      |  |  |  |
| F                                                      | 59.1      |  |  |  |
| G                                                      | 21.5      |  |  |  |
| Н                                                      | 6.7       |  |  |  |
| 1                                                      | 23.3      |  |  |  |
| J                                                      | 314.2     |  |  |  |
| K                                                      | 21.9      |  |  |  |
| Total                                                  | 927.6     |  |  |  |



## SCR UCAP MW Availability Monthly Comparison March 2024, April 2024, May 2024



### UCAP MW Available by Month June 2022 - May 2024





## Expected MW for Scarcity Pricing May 2024 – Prior to Close of Partial Sales

| Month    | Zone | Expected Mandatory SCR MW | Expected Voluntary<br>SCR MW | Expected<br>EDRP MW |
|----------|------|---------------------------|------------------------------|---------------------|
| May 2024 | Α    | 374.9                     | 161.7                        | 0.0                 |
| May 2024 | В    | 22.4                      | 9.6                          | 0.0                 |
| May 2024 | С    | 65.9                      | 23.2                         | 0.0                 |
| May 2024 | D    | 138.7                     | 57.9                         | 0.0                 |
| May 2024 | Ε    | 24.2                      | 9.1                          | 0.0                 |
| May 202