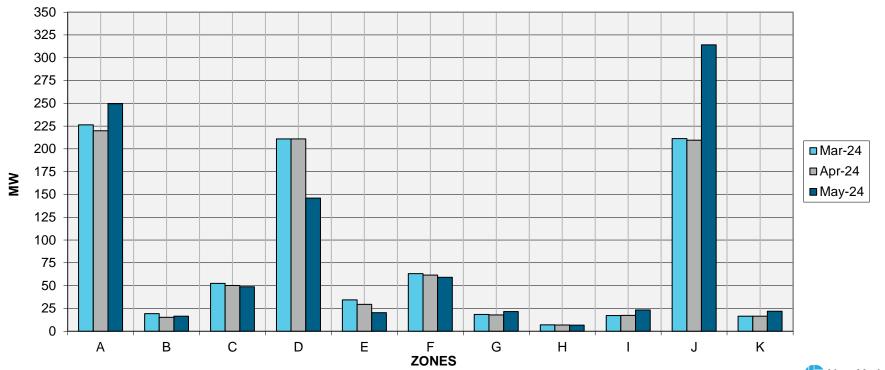

## SCR UCAP MW Availability Monthly Comparison March 2024, April 2024, May 2024

### **SCR Enrollment for May 2024**

| Special Case Resources UCAP Available for ICAP Auction |           |  |  |  |
|--------------------------------------------------------|-----------|--|--|--|
| Zone                                                   | MW (UCAP) |  |  |  |
| А                                                      | 249.5     |  |  |  |
| В                                                      | 16.4      |  |  |  |
| С                                                      | 48.7      |  |  |  |
| D                                                      | 145.9     |  |  |  |
| Е                                                      | 20.4      |  |  |  |
| F                                                      | 59.1      |  |  |  |
| G                                                      | 21.5      |  |  |  |
| Н                                                      | 6.7       |  |  |  |
| 1                                                      | 23.3      |  |  |  |
| J                                                      | 314.2     |  |  |  |
| K                                                      | 21.9      |  |  |  |
| Total                                                  | 927.6     |  |  |  |