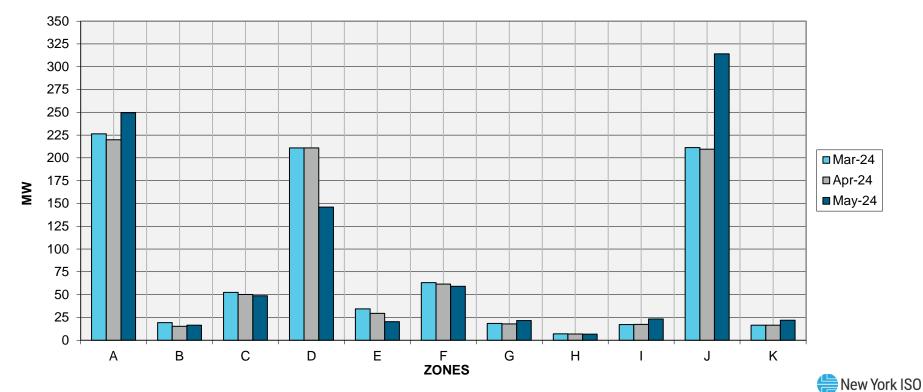

### SCR UCAP MW Availability Monthly Comparison March 2024, April 2024, May 2024