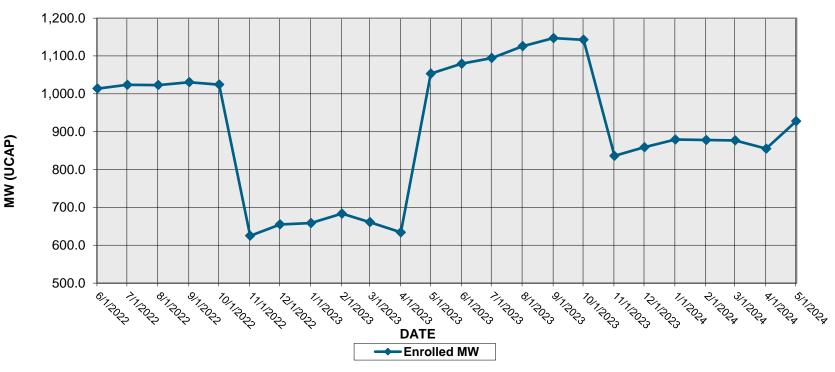

| 249.5     |  |  |  |
| В                               | 16.4      |  |  |  |
| С                               | 48.7      |  |  |  |
| D                               | 145.9     |  |  |  |
| Е                               | 20.4      |  |  |  |
| F                               | 59.1      |  |  |  |
| G                               | 21.5      |  |  |  |
| Н                               | 6.7       |  |  |  |
| I                               | 23.3      |  |  |  |
| J                               | 314.2     |  |  |  |
| К                               | 21.9      |  |  |  |
| Total                           | 927.6     |  |  |  |



### SCR UCAP MW Availability Monthly Comparison March 2024, April 2024, May 2024



#### UCAP MW Available by Month June 2022 – May 2024



🖶 New York ISO

### Expected MW for Scarcity Pricing May 2024 – Prior to Close of Partial Sales

| Month    | Zone | Expected Mandatory<br>SCR MW | Expected Voluntary<br>SCR MW | Expected<br>EDRP MW |
|----------|------|------------------------------|------------------------------|---------------------|
| May 2024 | А    | 374.9                        | 161.7                        | 0.0                 |
| May 2024 | В    | 22.4                         | 9.6                          | 0.0                 |
| May 2024 | С    | 65.9                         | 23.2                         | 0.0                 |
| May 2024 | D    | 138.7                        | 57.9                         | 0.0                 |
| May 2024 | E    | 24.2                         | 9.1