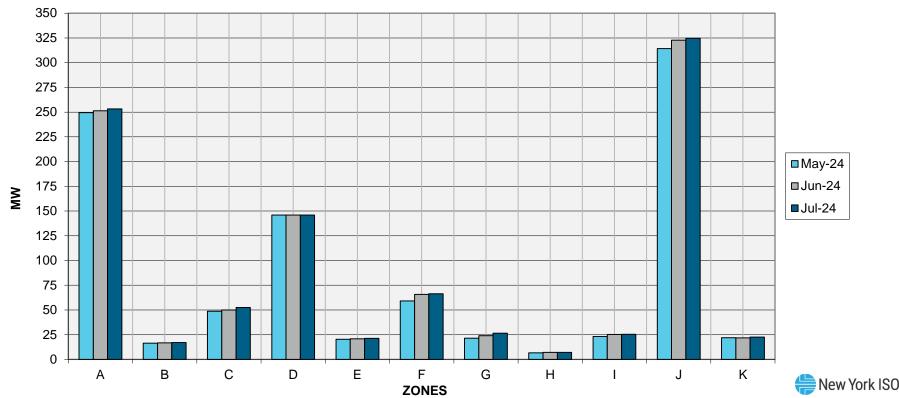

#### SCR UCAP MW Availability Monthly Comparison May 2024, June 2024, July 2024

### **SCR Enrollment for July 2024**

| Special Case Resources<br>UCAP Available for ICAP Auction |           |  |  |  |
|-----------------------------------------------------------|-----------|--|--|--|
| Zone                                                      | MW (UCAP) |  |  |  |
| A                                                         | 253.3     |  |  |  |
| В                                                         | 17.1      |  |  |  |
| С                                                         | 52.5      |  |  |  |
| D                                                         | 145.9     |  |  |  |
| E                                                         | 21.3      |  |  |  |
| F                                                         | 66.4      |  |  |  |
| G                                                         | 26.5      |  |  |  |
| Н                                                         | 7.1       |  |  |  |
| I                                                         | 25.4      |  |  |  |
| J                                                         | 324.6     |  |  |  |
| К                                                         | 22.6      |  |  |  |
| Total 962.7                                               |           |  |  |  |