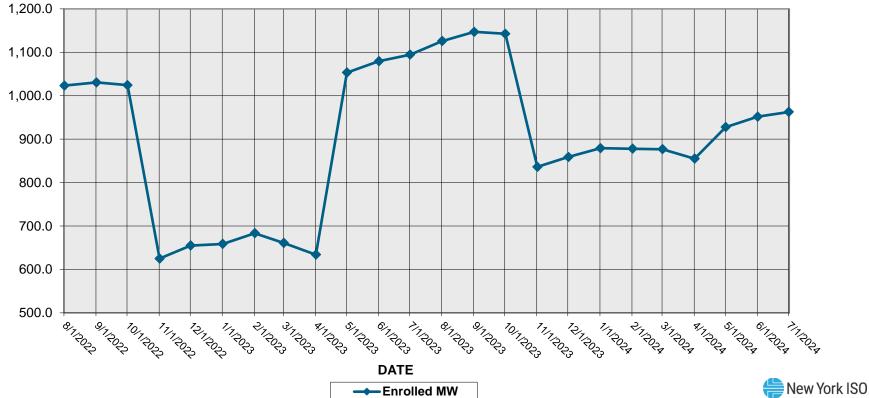

| 21.3      |  |  |  |
| F                                                         | 66.4      |  |  |  |
| G                                                         | 26.5      |  |  |  |
| Н                                                         | 7.1       |  |  |  |
| I                                                         | 25.4      |  |  |  |
| J                                                         | 324.6     |  |  |  |
| К                                                         | 22.6      |  |  |  |
| Total 962.7                                               |           |  |  |  |



#### SCR UCAP MW Availability Monthly Comparison May 2024, June 2024, July 2024



### UCAP MW Available by Month August 2022 – July 2024



### Expected MW for Scarcity Pricing July 2024 – Prior to Close of Partial Sales

| Month     | Zone | Expected Mandatory<br>SCR MW | Expected Voluntary<br>SCR MW | Expected<br>EDRP MW |
|-----------|------|------------------------------|------------------------------|---------------------|
| July 2024 | Α    | 379.3                        | 163.5                        | 0.0                 |
| July 2024 | В    | 23.3                         | 10.0                         | 0.0                 |
| July 2024 | С    | 71.0                         | 25.0                         | 0.0                 |
| July 2024 | D    | 138.8                        | 58.0                         | 0.0                 |
| July 2024 | Е    | 25.2                         | 9.5                          | 0.0