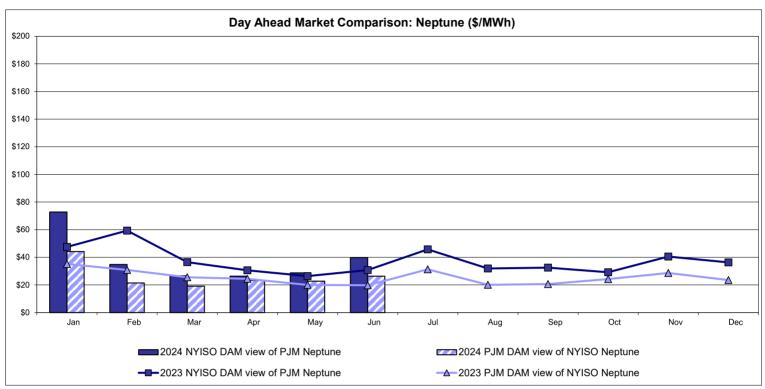

## **External Comparison Ontario IESO**





Notes: Exchange factor used for June 2024 was to US

HOEP: Hourly Ontario Energy Price Pre-Dispatch: Projected Energy Price

#### **External Controllable Line: Cross Sound Cable (New England)**





#### Note:

ISO-NE Forecast is an advisory posting @ 18:00 day before.

The DAM and R/T prices at the Shorham 13899 interface are used for ISO-NE.

The DAM and R/T prices at the CSC interface are used for NYISO.

#### **External Controllable Line: Northport - Norwalk (New England)**





#### Note:

ISO-NE Forecast is an advisory posting @ 18:00 day before.

The DAM and R/T prices at the Northport 138 interface are used for ISO-NE.

The DAM and R/T prices at the 1385 interface are used for NYISO.

#### **External Controllable Line: Neptune (PJM)**





#### **External Comparison Hydro-Quebec**





#### **External Controllable Line: Linden VFT (PJM)**





### **External Controllable Line: Hudson (PJM)**





## **NYISO Real Time Price Correction Statistics**

| NTIOO Real Time I Tice Correction Gtatistics                                                                                                                                                                                                                                                                                                                                                                                                                       |