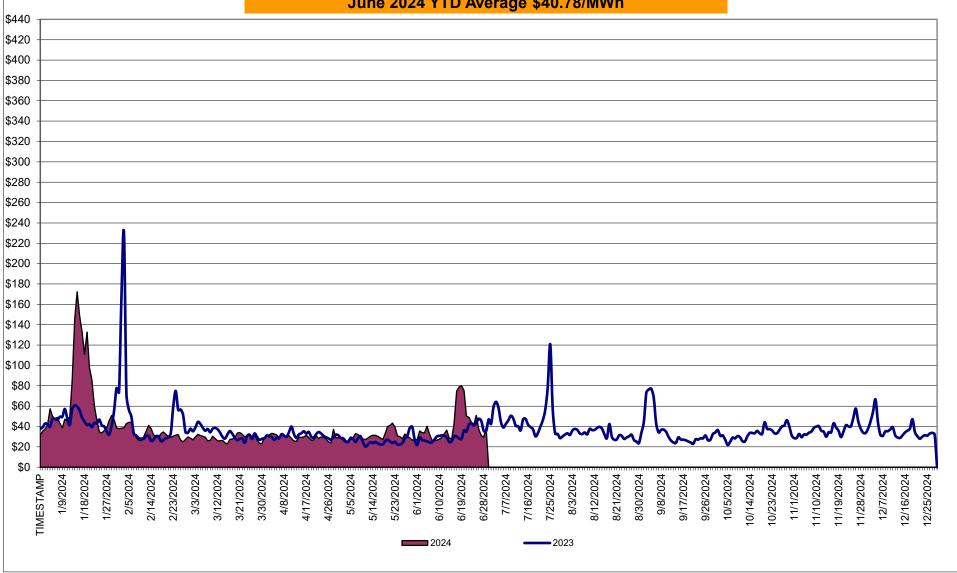

# Market Performance Highlights June 2024

- LBMP for June is \$39.68/MWh; higher than the \$28.36/MWh in May 2024 and higher than \$29.85/MWh in June 2023.
  - Day Ahead and Real Time Load Weighted LBMPs are both higher compared to May.
- June 2024 average year-to-date monthly cost of \$40.78/MWh is a 4% increase from \$39.27/MWh in June 2023.
- Average daily send-out is 455 GWh/day in June; higher than 367 GWh/day in May 2024 and higher than 401 GWh/day in June 2023.
- Natural gas prices are higher compared to the previous month. Distillate prices are higher compared to the previous month.
  - Natural Gas (Transco Z6 NY) was \$1.74/MMBtu, up from \$1.57/MMBtu in May.
    - Natural gas prices (Transco Z6 NY) are up 25.1% year-over-year.
  - Jet Kerosene Gulf Coast was \$17.79/MMBtu, up from \$17.67/MMBtu in May.
    - Jet Kerosene Gulf Coast prices are up 6.7% from last year.
  - Ultra Low Sulfur No.2 Diesel NY Harbor was \$17.40/MMBtu, minimally up from \$17.39/MMBtu in May.
    - Distillate prices are up 0.2% year-over-year.
- Uplift per MWh is lower compared to the previous month.
  - Uplift (not including NYISO cost of operations) is (\$0.64)/MWh; lower than (\$0.21)/MWh in May.
    - Local Reliability Share is \$0.06/MWh, lower than the \$0.16/MWh in May.
    - Statewide Share is (\$0.70)/MWh, lower than (\$0.37)/MWh in May.
  - TSA \$ per NYC MWh is \$1.07/MWh.
  - Total uplift costs (Schedule 1 components including NYISO Cost of Operations) are lower than May.

# Daily NYISO Average Cost/MWh (Energy & Ancillary Services)\* 2023 Annual Average \$39.12/MWh June 2023 YTD Average \$39.27/MWh June 2024 YTD Average \$40.78/MWh

<sup>\*</sup> Excludes ICAP payments.