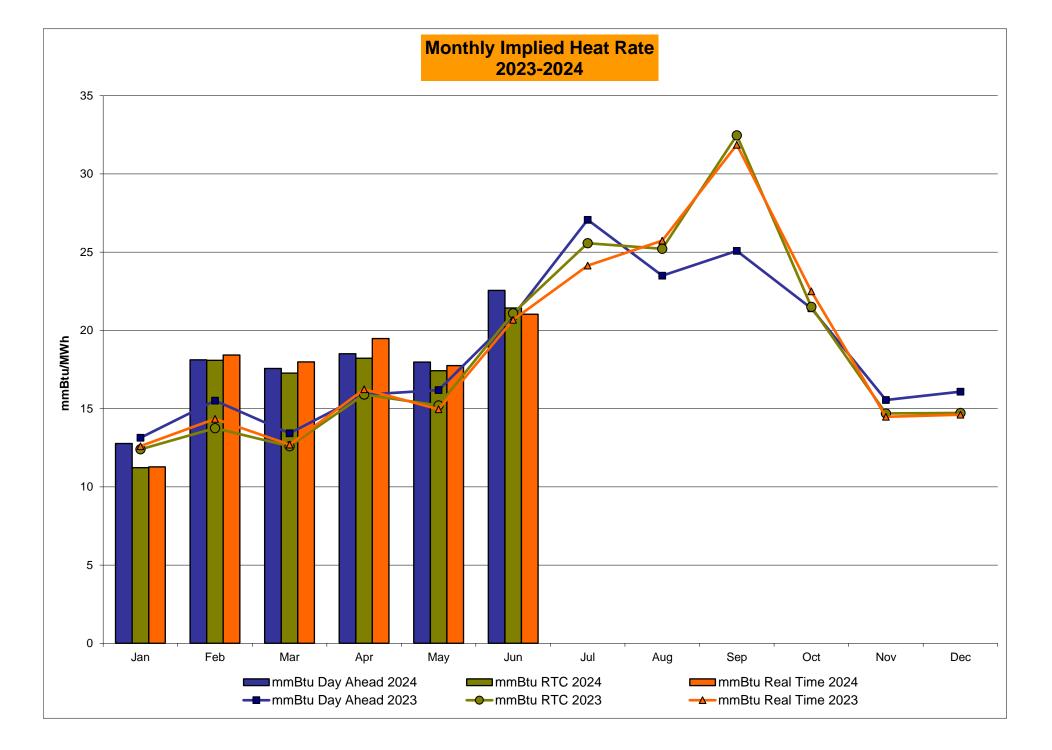

>0.19<br>0.05<br>0.16<br>0.16<br>0.16<br>0.05 | 2.02<br>1.38<br>0.38<br>1.07<br>1.94<br>1.07<br>0.43<br>0.14<br>0.77<br>0.77<br>0.77 | 2.18<br>1.56<br>1.26<br>1.83<br>3.95<br>1.83<br>1.21<br>1.02<br>1.64<br>2.28<br>1.64<br>1.02 | 2.60<br>1.67<br>1.24<br>1.07<br>2.05<br>1.07<br>0.14<br>0.07<br>1.00<br>1.00<br>0.07 | 5.92<br>5.28<br>3.39<br>5.54<br>7.54<br>5.54<br>4.90<br>3.35<br>3.99<br>4.97<br>3.99<br>3.35 | 2.33<br>2.20<br>0.77<br>1.37<br>3.29<br>1.37<br>1.24<br>0.27<br>0.40<br>0.45<br>0.40<br>0.27 | 2.51<br>2.12<br>1.13<br>0.77<br>1.29<br>0.77<br>0.37<br>0.15<br>0.54<br>0.56<br>0.54 | 0.53<br>0.16<br>0.01<br>0.12<br>0.01<br>0.00<br>0.00<br>0.01<br>0.01<br>0.01<br>0.00 |

#### NYISO In City Energy Mitigation - AMP (NYC Zone) 2023 - 2024 Percentage of committed unit-hours mitigated









# NYISO LBMP ZONES



Market Mitigation and Analysis Prepared: 7/9/2024 12:34 PM

#### **Billing Codes for Chart C**

| Chart - C Category Name                   | Billing Code | Billing Category Name                                                              |
|-------------------------------------------|--------------|------------------------------------------------------------------------------------|
| Bid Production Cost Guarantee Balancing   | 81203        | Balancing NYISO Bid Production Cost Guarantee - Internal Units                     |
| Bid Production Cost Guarantee Balancing   | 81204        | Balancing NYISO Bid Production Cost Guarantee - External Units                     |
| Bid Production Cost Guarantee Balancing   | 81205        | Balancing NYISO Bid Production Cost