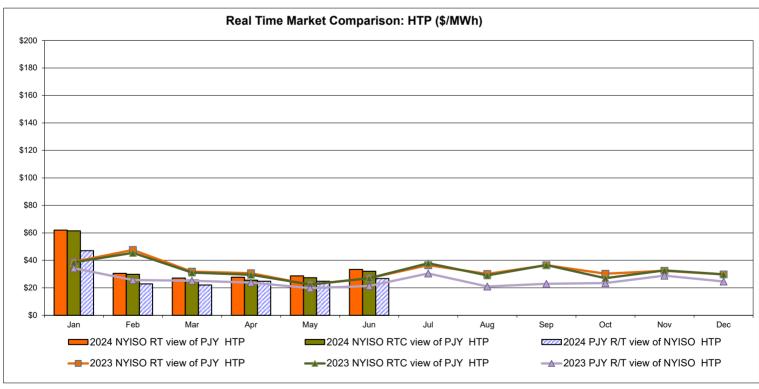

y Price

#### **External Controllable Line: Cross Sound Cable (New England)**





#### Note:

ISO-NE Forecast is an advisory posting @ 18:00 day before.

The DAM and R/T prices at the Shorham 13899 interface are used for ISO-NE.

The DAM and R/T prices at the CSC interface are used for NYISO.

#### **External Controllable Line: Northport - Norwalk (New England)**





#### Note:

ISO-NE Forecast is an advisory posting @ 18:00 day before.

The DAM and R/T prices at the Northport 138 interface are used for ISO-NE.

The DAM and R/T prices at the 1385 interface are used for NYISO.

#### **External Controllable Line: Neptune (PJM)**





#### **External Comparison Hydro-Quebec**





#### **External Controllable Line: Linden VFT (PJM)**





### **External Controllable Line: Hudson (PJM)**





## **NYISO Real Time Price Correction Statistics**

| NTIOO Real Time I Tice Correction Gtatistics                                                                                                                                                                                                                                                                                                                                                                                                                       |                                                                                                                                                                                                      |                                                                                          |