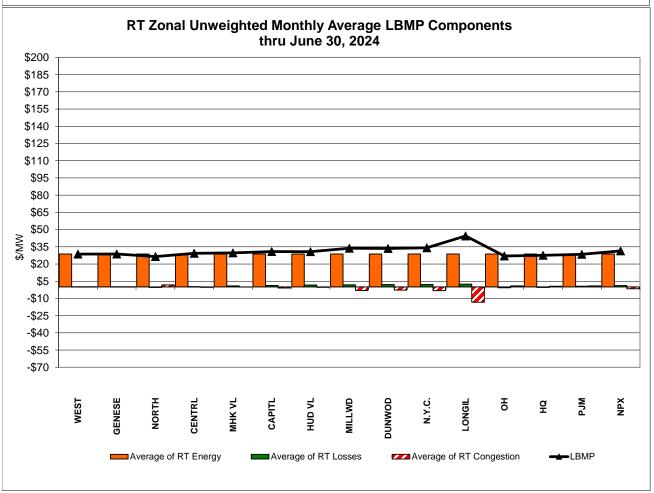

<sup>\*</sup> Excludes ICAP payments. Market Mitigation and Analysis Prepared: 7/10/2024 1:01 PM

DAM Contract Balancing amounts are for payments made to generating units to make them whole for being dispatched below their Day-Ahead schedule, as a result of out-of-merit dispatches.

DAM Bid Production Cost Guarantees for Virtual Transactions are included in the chart and are shown from the inception of Virtual Transactions. These values are small and cannot be identified on the chart.

DAM residuals consist of both energy and loss revenue collections and payments. By design, there is a net over collection of revenues due to the difference between the marginal losses paid to generation and the average losses charged to loads.