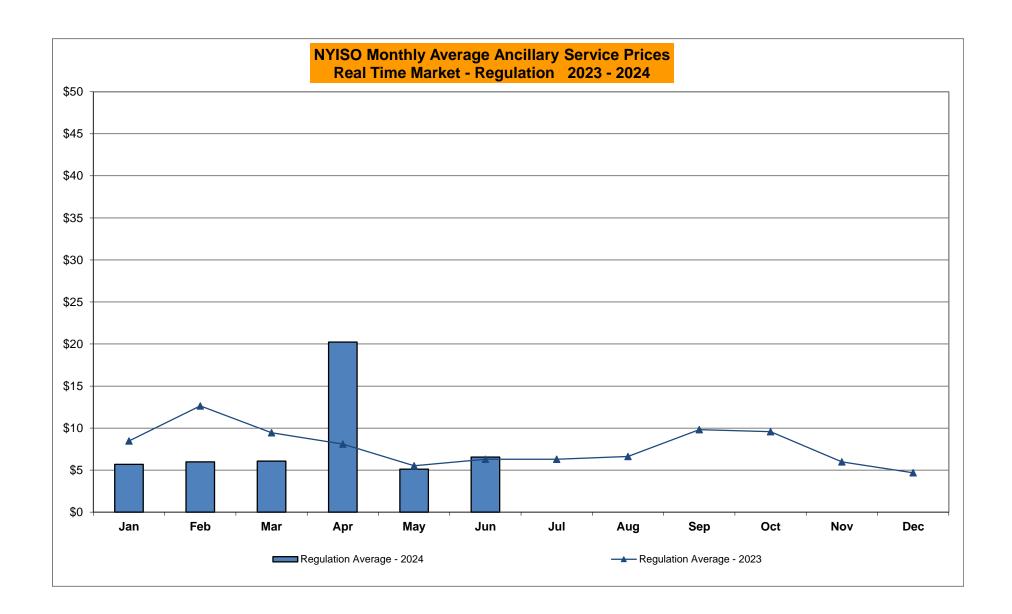

# Market Performance Highlights June 2024

- LBMP for June is \$39.68/MWh; higher than the \$28.36/MWh in May 2024 and higher than \$29.85/MWh in June 2023.
  - Day Ahead and Real Time Load Weighted LBMPs are both higher compared to May.
- June 2024 average year-to-date monthly cost of \$40.78/MWh is a 4% increase from \$39.27/MWh in June 2023.
- Average daily send-out is 455 GWh/day in June; higher than 367 GWh/day in May 2024 and higher than 401 GWh/day in June 2023.
- Natural gas prices are higher compared to the previous month. Distillate prices are higher compared to the previous month.
  - Natural Gas (Transco Z6 NY) was \$1.74/MMBtu, up from \$1.57/MMBtu in May.
    - Natural gas prices (Transco Z6 NY) are up 25.1% year-over-year.
  - Jet Kerosene Gulf Coast was \$17.79/MMBtu, up from \$17.67/MMBtu in May.
    - Jet Kerosene Gulf Coast prices are up 6.7% from last year.
  - Ultra Low Sulfur No.2 Diesel NY Harbor was \$17.40/MMBtu, minimally up from \$17.39/MMBtu in May.
    - Distillate prices are up 0.2% year-over-year.
- Uplift per MWh is lower compared to the previous month.
  - Uplift (not including NYISO cost of operations) is (\$0.64)/MWh; lower than (\$0.21)/MWh in May.
    - Local Reliability Share is \$0.06/MWh, lower than the \$0.16/MWh in May.
    - Statewide Share is (\$0.70)/MWh, lower than (\$0.37)/MWh in May.
  - TSA \$ per NYC MWh is \$1.07/MWh.
  - Total uplift costs (Schedule 1 components including NYISO Cost of Operations) are lower than May.

# NYISO Average Cost/MWh (Energy and Ancillary Services) \* from the LBMP Customer point of view

| 2024                                                                                                                                                                   | <u>January</u>                                                                    | <u>February</u>                                                                   | <u>March</u>                                                                      | <u>April</u>                                                                      | <u>May</u>                                                                        | <u>June</u>                                                                     | <u>July</u>                                                                       | <u>August</u>                                                                   | <u>September</u>                                                                  | <u>October</u>                                                                  | <u>November</u>                                                                   | <u>December</u>                                                                   |
|------------------------------------------------------------------------------------------------------------------------------------------------------------------------|-----------------------------------------------------------------------------------|-----------------------------------------------------------------------------------|-----------------------------------------------------------------------------------|-----------------------------------------------------------------------------------|-----------------------------------------------------------------------------------|---------------------------------------------------------------------------------|-----------------------------------------------------------------------------------|---------------------------------------------------------------------------------|-----------------------------------------------------------------------------------|---------------------------------------------------------------------------------|-----------------------------------------------------------------------------------|-----------------------------------------------------------------------------------|
| LBMP                                                                                                                                                                   | 65.76                                                                             | 31.33                                                                             | 26.47                                                                             | 26.89                                                                             | 28.36                                                                             | 39.68                                                                           |                                                                                   |                                                                                 |                                                                                   |                                                                                 |                                                                                   |                                                                                   |
| NTAC                                                                                                                                                                   | 1.48                                                                              | 1.29                                                                              | 1.13                                                                              | 1.42                                                                              | 1.42                                                                              | 1.63                                                                            |                                                                                   |                                                                                 |                                                                                   |                                                                                 |                                                                                   |                                                                                   |
| Reserve                                                                                                                                                                | 0.78                                                                              | 0.54                                                                              | 0.56                                                                              | 0.67                                                                              | 0.62                                                                              | 0.50                                                                            |                                                                                   |                                                                                 |                                                                                   |                                                                                 |                                                                                   |                                                                                   |
| Regulation                                                                                                                                                             | 0.12                                                                              | 0.09                                                                              | 0.09                                                                              | 0.09                                                                              | 0.10                                                                              | 0.08                                                                            |                                                                                   |                                                                                 |                                                                                   |                                                                                 |                                                                                   |                                                                                   |
| NYISO Cost of Operations                                                                                                                                               | 0.80                                                                              | 0.78                                                                              | 0.81                                                                              | 0.80                                                                              | 0.81                                                                              | 0.83                                                                            |                                                                                   |                                                                                 |                                                                                   |                                                                                 |                                                                                   |                                                                                   |
| FERC Fee Recovery                                                                                                                                                      | 0.07                                                                              | 0.08                                                                              | 0.08                                                                              | 0.10                                                                              | 0.09                                                                              | 0.07                                                                            |                                                                                   |                                                                                 |                                                                                   |                                                                                 |                                                                                   |                                                                                   |
| Uplift                                                                                                                                                                 | (0.76)                                                                            | (0.27)                                                                            | (0.17)                                                                            | (0.18)                                                                            | (0.21)                                                                            | (0.64)                                                                          |                                                                                   |                                                                                 |                                                                                   |                                                                                 |                                                                                   |                                                                                   |
| Uplift: Local Reliability Share                                                                                                                                        | 0.04                                                                              | 80.0                                                                              | 0.08                                                                              | 0.16                                                                              | 0.16                                                                              | 0.06                                                                            |                                                                                   |                                                                                 |                                                                                   |                                                                                 |                                                                                   |                                                                                   |
| Uplift: Statewide Share                                                                                                                                                | (0.80)                                                                            | (0.35)                                                                            | (0.25)                                                                            | (0.34)                                                                            | (0.37)                                                                            | (0.70)                                                                          |                                                                                   |                                                                                 |                                                                                   |                                                                                 |                                                                                   |                                                                                   |
| Voltage Support and Black Start _                                                                                                                                      | 0.47                                                                              | 0.47                                                                              | 0.49                                                                              | 0.48                                                                              | 0.49                                                                              | 0.49                                                                            |                                                                                   |                                                                                 |                                                                                   |                                                                                 |                                                                                   |                                                                                   |
| Avg Monthly Cost                                                                                                                                                       | 68.68                                                                             | 34.25                                                                             | 29.41                                                                             | 30.19                                                                             | 31.61                                                                             | 42.58                                                                           |                                                                                   |                                                                                 |                                                                                   |                                                                                 |                                                                                   |                                                                                   |
| Avg YTD Cost                                                                                                                                                           | 68.75                                                                             | 52.70                                                                             | 45.52                                                                             | 42.28                                                                             | 40.38                                                                             | 40.78                                                                           |                                                                                   |                                                                                 |                                                                                   |                                                                                 |                                                                                   |                                                                                   |
| TSA \$ per NYC MWh                                                                                                                                                     | 0.00                                                                              | 0.07                                                                              | 0.00                                                                              | 0.00                                                                              | 0.39                                                                              | 1.07                                                                            |                                                                                   |                                                                                 |                                                                                   |                                                                                 |                                                                                   |                                                                                   |
|                                                                                                                                                                        |                                                                                   |                                                                                   |                                                                                   |                                                                                   |                                                                                   |                                                                                 |                                                                                   |                                                                                 |                                                                                   |                                                                                 |                                                                                   |                                                                                   |
| 2023                                                                                                                                                                   | <u>January</u>                                                                    | <u>February</u>                                                                   | <u>March</u>                                                                      | <u>April</u>                                                                      | <u>May</u>                                                                        | <u>June</u>                                                                     | <u>July</u>                                                                       | <u>August</u>                                                                   | September                                                                         | <u>October</u>                                                                  | <u>November</u>                                                                   | <u>December</u>                                                                   |
| <b>2023</b> LBMP                                                                                                                                                       | <u>January</u><br>42.10                                                           | February<br>55.47                                                                 | <u>March</u><br>31.11                                                             | <u>April</u><br>28.07                                                             | <u>May</u><br>23.13                                                               | <u>June</u><br>29.85                                                            | <u>July</u><br>45.70                                                              | <u>August</u><br>29.95                                                          | September<br>36.92                                                                | October<br>28.10                                                                | November<br>34.90                                                                 | December<br>33.67                                                                 |
|                                                                                                                                                                        |                                                                                   |                                                                                   |                                                                                   |                                                                                   |                                                                                   | ·                                                                               |                                                                                   |                                                                                 |                                                                                   |                                                                                 |                                                                                   |                                                                                   |
| LBMP                                                                                                                                                                   | 42.10                                                                             | 55.47                                                                             | 31.11                                                                             | 28.07                                                                             | 23.13                                                                             | 29.85                                                                           | 45.70                                                                             | 29.95                                                                           | 36.92                                                                             | 28.10                                                                           | 34.90                                                                             | 33.67                                                                             |
| LBMP<br>NTAC                                                                                                                                                           | 42.10<br>2.82                                                                     | 55.47<br>1.15                                                                     | 31.11<br>1.39                                                                     | 28.07<br>1.72                                                                     | 23.13<br>1.38                                                                     | 29.85<br>1.62                                                                   | 45.70<br>1.79                                                                     | 29.95<br>1.74                                                                   | 36.92<br>1.19                                                                     | 28.10<br>1.43                                                                   | 34.90<br>1.36                                                                     | 33.67<br>1.58                                                                     |
| LBMP<br>NTAC<br>Reserve                                                                                                                                                | 42.10<br>2.82<br>0.72                                                             | 55.47<br>1.15<br>0.90                                                             | 31.11<br>1.39<br>0.73                                                             | 28.07<br>1.72<br>0.85                                                             | 23.13<br>1.38<br>0.81                                                             | 29.85<br>1.62<br>0.69                                                           | 45.70<br>1.79<br>0.76                                                             | 29.95<br>1.74<br>0.56                                                           | 36.92<br>1.19<br>0.50                                                             | 28.10<br>1.43<br>0.77                                                           | 34.90<br>1.36<br>0.66                                                             | 33.67<br>1.58<br>0.59                                                             |
| LBMP<br>NTAC<br>Reserve<br>Regulation                                                                                                                                  | 42.10<br>2.82<br>0.72<br>0.09                                                     | 55.47<br>1.15<br>0.90<br>0.13                                                     | 31.11<br>1.39<br>0.73<br>0.13                                                     | 28.07<br>1.72<br>0.85<br>0.15                                                     | 23.13<br>1.38<br>0.81<br>0.12                                                     | 29.85<br>1.62<br>0.69<br>0.10                                                   | 45.70<br>1.79<br>0.76<br>0.10                                                     | 29.95<br>1.74<br>0.56<br>0.09                                                   | 36.92<br>1.19<br>0.50<br>0.08                                                     | 28.10<br>1.43<br>0.77<br>0.18                                                   | 34.90<br>1.36<br>0.66<br>0.11                                                     | 33.67<br>1.58<br>0.59<br>0.10                                                     |
| LBMP<br>NTAC<br>Reserve<br>Regulation<br>NYISO Cost of Operations                                                                                                      | 42.10<br>2.82<br>0.72<br>0.09<br>0.77                                             | 55.47<br>1.15<br>0.90<br>0.13<br>0.77                                             | 31.11<br>1.39<br>0.73<br>0.13<br>0.77                                             | 28.07<br>1.72<br>0.85<br>0.15<br>0.78                                             | 23.13<br>1.38<br>0.81<br>0.12<br>0.78                                             | 29.85<br>1.62<br>0.69<br>0.10<br>0.78                                           | 45.70<br>1.79<br>0.76<br>0.10<br>0.80                                             | 29.95<br>1.74<br>0.56<br>0.09<br>0.80                                           | 36.92<br>1.19<br>0.50<br>0.08<br>0.80                                             | 28.10<br>1.43<br>0.77<br>0.18<br>0.79                                           | 34.90<br>1.36<br>0.66<br>0.11<br>0.76                                             | 33.67<br>1.58<br>0.59<br>0.10<br>0.78                                             |
| LBMP<br>NTAC<br>Reserve<br>Regulation<br>NYISO Cost of Operations<br>FERC Fee Recovery                                                                                 | 42.10<br>2.82<br>0.72<br>0.09<br>0.77<br>0.08                                     | 55.47<br>1.15<br>0.90<br>0.13<br>0.77<br>0.09                                     | 31.11<br>1.39<br>0.73<br>0.13<br>0.77<br>0.09                                     | 28.07<br>1.72<br>0.85<br>0.15<br>0.78<br>0.10                                     | 23.13<br>1.38<br>0.81<br>0.12<br>0.78<br>0.10                                     | 29.85<br>1.62<br>0.69<br>0.10<br>0.78<br>0.09                                   | 45.70<br>1.79<br>0.76<br>0.10<br>0.80<br>0.06                                     | 29.95<br>1.74<br>0.56<br>0.09<br>0.80<br>0.07                                   | 36.92<br>1.19<br>0.50<br>0.08<br>0.80<br>0.08                                     | 28.10<br>1.43<br>0.77<br>0.18<br>0.79<br>0.09                                   | 34.90<br>1.36<br>0.66<br>0.11<br>0.76<br>0.08                                     | 33.67<br>1.58<br>0.59<br>0.10<br>0.78<br>0.08                                     |
| LBMP NTAC Reserve Regulation NYISO Cost of Operations FERC Fee Recovery Uplift Uplift: Local Reliability Share Uplift: Statewide Share                                 | 42.10<br>2.82<br>0.72<br>0.09<br>0.77<br>0.08<br>(0.38)                           | 55.47<br>1.15<br>0.90<br>0.13<br>0.77<br>0.09<br>(0.27)                           | 31.11<br>1.39<br>0.73<br>0.13<br>0.77<br>0.09<br>(0.00)                           | 28.07<br>1.72<br>0.85<br>0.15<br>0.78<br>0.10<br>(0.34)                           | 23.13<br>1.38<br>0.81<br>0.12<br>0.78<br>0.10<br>(0.13)                           | 29.85<br>1.62<br>0.69<br>0.10<br>0.78<br>0.09<br>0.09                           | 45.70<br>1.79<br>0.76<br>0.10<br>0.80<br>0.06<br>(0.43)                           | 29.95<br>1.74<br>0.56<br>0.09<br>0.80<br>0.07<br>0.16                           | 36.92<br>1.19<br>0.50<br>0.08<br>0.80<br>0.08<br>(0.58)                           | 28.10<br>1.43<br>0.77<br>0.18<br>0.79<br>0.09<br>1.35                           | 34.90<br>1.36<br>0.66<br>0.11<br>0.76<br>0.08<br>(0.11)                           | 33.67<br>1.58<br>0.59<br>0.10<br>0.78<br>0.08<br>(0.03)                           |
| LBMP NTAC Reserve Regulation NYISO Cost of Operations FERC Fee Recovery Uplift Uplift: Local Reliability Share                                                         | 42.10<br>2.82<br>0.72<br>0.09<br>0.77<br>0.08<br>(0.38)<br>0.03                   | 55.47<br>1.15<br>0.90<br>0.13<br>0.77<br>0.09<br>(0.27)<br>0.03                   | 31.11<br>1.39<br>0.73<br>0.13<br>0.77<br>0.09<br>(0.00)<br>0.09                   | 28.07<br>1.72<br>0.85<br>0.15<br>0.78<br>0.10<br>(0.34)<br>0.04                   | 23.13<br>1.38<br>0.81<br>0.12<br>0.78<br>0.10<br>(0.13)<br>0.07                   | 29.85<br>1.62<br>0.69<br>0.10<br>0.78<br>0.09<br>0.09                           | 45.70<br>1.79<br>0.76<br>0.10<br>0.80<br>0.06<br>(0.43)<br>0.20                   | 29.95<br>1.74<br>0.56<br>0.09<br>0.80<br>0.07<br>0.16<br>0.19                   | 36.92<br>1.19<br>0.50<br>0.08<br>0.80<br>0.08<br>(0.58)<br>0.11                   | 28.10<br>1.43<br>0.77<br>0.18<br>0.79<br>0.09<br>1.35<br>1.44                   | 34.90<br>1.36<br>0.66<br>0.11<br>0.76<br>0.08<br>(0.11)<br>0.08                   | 33.67<br>1.58<br>0.59<br>0.10<br>0.78<br>0.08<br>(0.03)<br>0.03                   |
| LBMP NTAC Reserve Regulation NYISO Cost of Operations FERC Fee Recovery Uplift Uplift: Local Reliability Share Uplift: Statewide Share                                 | 42.10<br>2.82<br>0.72<br>0.09<br>0.77<br>0.08<br>(0.38)<br>0.03<br>(0.41)         | 55.47<br>1.15<br>0.90<br>0.13<br>0.77<br>0.09<br>(0.27)<br>0.03<br>(0.30)         | 31.11<br>1.39<br>0.73<br>0.13<br>0.77<br>0.09<br>(0.00)<br>0.09<br>(0.10)         | 28.07<br>1.72<br>0.85<br>0.15<br>0.78<br>0.10<br>(0.34)<br>0.04<br>(0.38)         | 23.13<br>1.38<br>0.81<br>0.12<br>0.78<br>0.10<br>(0.13)<br>0.07<br>(0.20)         | 29.85<br>1.62<br>0.69<br>0.10<br>0.78<br>0.09<br>0.09<br>0.35<br>(0.26)         | 45.70<br>1.79<br>0.76<br>0.10<br>0.80<br>0.06<br>(0.43)<br>0.20<br>(0.62)         | 29.95<br>1.74<br>0.56<br>0.09<br>0.80<br>0.07<br>0.16<br>0.19<br>(0.03)         | 36.92<br>1.19<br>0.50<br>0.08<br>0.80<br>0.08<br>(0.58)<br>0.11<br>(0.68)         | 28.10<br>1.43<br>0.77<br>0.18<br>0.79<br>0.09<br>1.35<br>1.44<br>(0.09)         | 34.90<br>1.36<br>0.66<br>0.11<br>0.76<br>0.08<br>(0.11)<br>0.08<br>(0.19)         | 33.67<br>1.58<br>0.59<br>0.10<br>0.78<br>0.08<br>(0.03)<br>0.03<br>(0.06)         |
| LBMP NTAC Reserve Regulation NYISO Cost of Operations FERC Fee Recovery Uplift Uplift: Local Reliability Share Uplift: Statewide Share Voltage Support and Black Start | 42.10<br>2.82<br>0.72<br>0.09<br>0.77<br>0.08<br>(0.38)<br>0.03<br>(0.41)<br>0.42 | 55.47<br>1.15<br>0.90<br>0.13<br>0.77<br>0.09<br>(0.27)<br>0.03<br>(0.30)<br>0.42 | 31.11<br>1.39<br>0.73<br>0.13<br>0.77<br>0.09<br>(0.00)<br>0.09<br>(0.10)<br>0.43 | 28.07<br>1.72<br>0.85<br>0.15<br>0.78<br>0.10<br>(0.34)<br>0.04<br>(0.38)<br>0.43 | 23.13<br>1.38<br>0.81<br>0.12<br>0.78<br>0.10<br>(0.13)<br>0.07<br>(0.20)<br>0.43 | 29.85<br>1.62<br>0.69<br>0.10<br>0.78<br>0.09<br>0.09<br>0.35<br>(0.26)<br>0.43 | 45.70<br>1.79<br>0.76<br>0.10<br>0.80<br>0.06<br>(0.43)<br>0.20<br>(0.62)<br>0.44 | 29.95<br>1.74<br>0.56<br>0.09<br>0.80<br>0.07<br>0.16<br>0.19<br>(0.03)<br>0.44 | 36.92<br>1.19<br>0.50<br>0.08<br>0.80<br>0.08<br>(0.58)<br>0.11<br>(0.68)<br>0.44 | 28.10<br>1.43<br>0.77<br>0.18<br>0.79<br>0.09<br>1.35<br>1.44<br>(0.09)<br>0.44 | 34.90<br>1.36<br>0.66<br>0.11<br>0.76<br>0.08<br>(0.11)<br>0.08<br>(0.19)<br>0.42 | 33.67<br>1.58<br>0.59<br>0.10<br>0.78<br>0.08<br>(0.03)<br>0.03<br>(0.06)<br>0.43 |