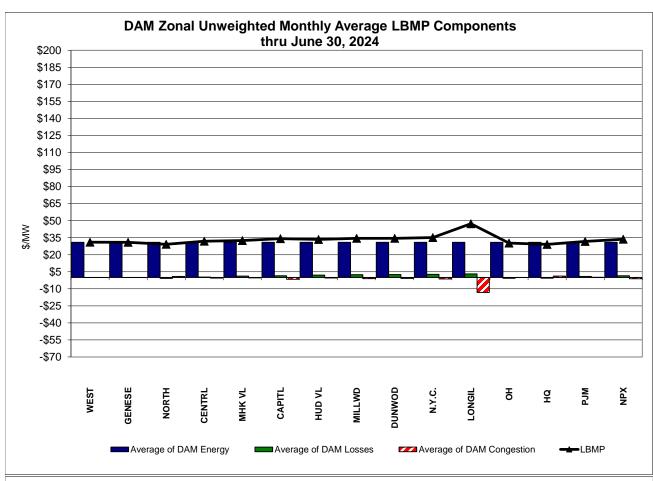

<sup>\*</sup> Excludes ICAP payments. Market Mitigation and Analysis Prepared: 7/10/2024 1:01 PM

DAM Contract Balancing amounts are for payments made to generating units to make them whole for being dispatched below their Day-Ahead schedule, as a result of out-of-merit dispatches.

DAM Bid Production Cost Guarantees for Virtual Transactions are included in the chart and are shown from the inception of Virtual Transactions. These values are small and cannot be identified on the chart.

DAM residuals consist of both energy and loss revenue collections and payments. By design, there is a net over collection of revenues due to the difference between the marginal losses paid to generation and the average losses charged to loads.