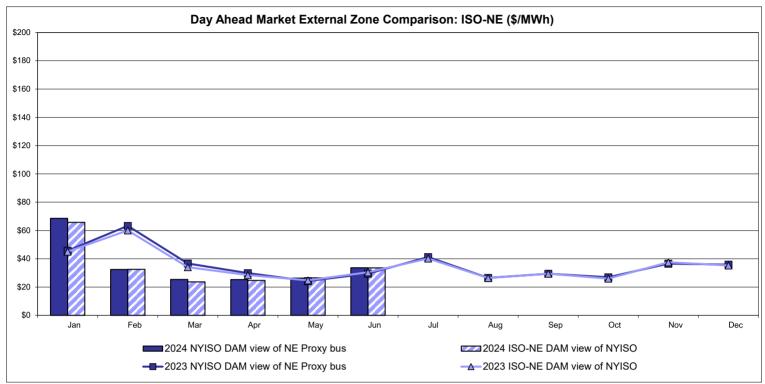

ble<br>Line                             | Controllable<br>Line<br>39.77   | Controllable<br>Line<br>32.23      | Controllable<br>Line<br>34.56  | Controllable<br>Line<br>28.90           |
| Unweighted Price *                                   | IESO<br>Zone O            | (Wheel) Zone M              | (Import/Export)  Zone M             | Zone P              | ENGLAND  Zone N          | CABLE<br>Controllable<br>Line          | NORWALK<br>Controllable<br>Line                             | Controllable<br>Line            | Controllable<br>Line               | Controllable<br>Line           | Controllable<br>Line                    |

Market Mitigation and Analysis Prepared: 7/9/2024 12:34 PM

<sup>\*</sup> Straight LBMP averages

















#### **External Comparison ISO-New England**





#### **External Comparison PJM**



## **External Comparison Ontario IESO**





Notes: Exchange factor used for June 2024 was to US

HOEP: Hourly Ontario Energy Price Pre-Dispatch: Projected Energy Price

#### **External Controllable Line: Cross Sound Cable (New England)**





#### Note:

ISO-NE Forecast is an advisory posting @ 18:00 day before.

The DAM and R/T prices at the Shorham 13899 interface are used for ISO-NE.

The DAM and R/T prices at the CSC interface are used for NYISO.

#### **External Controllable Line: Northport - Norwalk (New England)**





#### Note:

ISO-NE Forecast is an advisory posting @ 18:00 day before.

The DAM and R/T prices at the Northport 138 interface are used for ISO-NE.

The DAM and R/T prices at the 1385 interface are used for NYISO.

#### **Extern