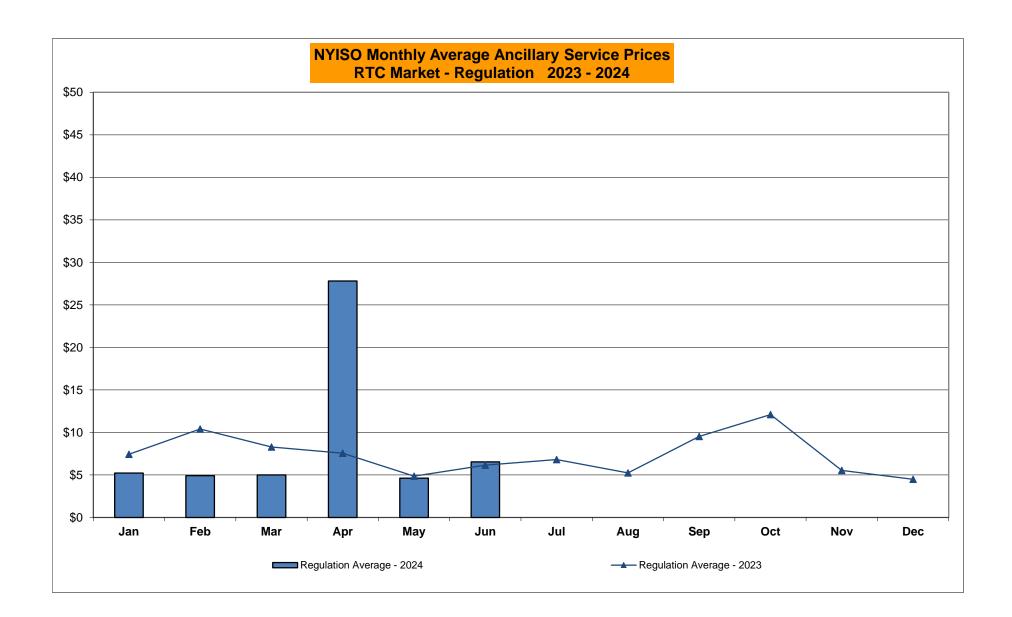

# NYISO Average Cost/MWh (Energy and Ancillary Services) \* from the LBMP Customer point of view

| 2024                                                                                                                                                                   | <u>January</u>                                                                    | <u>February</u>                                                                   | <u>March</u>                                                                      | <u>April</u>                                                                      | <u>May</u>                                                                        | <u>June</u>                                                                     | <u>July</u>                                                                       | <u>August</u>                                                                   | <u>September</u>                                                                  | <u>October</u>                                                                  | <u>November</u>                                                                   | <u>December</u>                                                                   |
|------------------------------------------------------------------------------------------------------------------------------------------------------------------------|-----------------------------------------------------------------------------------|-----------------------------------------------------------------------------------|-----------------------------------------------------------------------------------|-----------------------------------------------------------------------------------|-----------------------------------------------------------------------------------|---------------------------------------------------------------------------------|-----------------------------------------------------------------------------------|---------------------------------------------------------------------------------|-----------------------------------------------------------------------------------|---------------------------------------------------------------------------------|-----------------------------------------------------------------------------------|-----------------------------------------------------------------------------------|
| LBMP                                                                                                                                                                   | 65.76                                                                             | 31.33                                                                             | 26.47                                                                             | 26.89                                                                             | 28.36                                                                             | 39.68                                                                           |                                                                                   |                                                                                 |                                                                                   |                                                                                 |                                                                                   |                                                                                   |
| NTAC                                                                                                                                                                   | 1.48                                                                              | 1.29                                                                              | 1.13                                                                              | 1.42                                                                              | 1.42                                                                              | 1.63                                                                            |                                                                                   |                                                                                 |                                                                                   |                                                                                 |                                                                                   |                                                                                   |
| Reserve                                                                                                                                                                | 0.78                                                                              | 0.54                                                                              | 0.56                                                                              | 0.67                                                                              | 0.62                                                                              | 0.50                                                                            |                                                                                   |                                                                                 |                                                                                   |                                                                                 |                                                                                   |                                                                                   |
| Regulation                                                                                                                                                             | 0.12                                                                              | 0.09                                                                              | 0.09                                                                              | 0.09                                                                              | 0.10                                                                              | 0.08                                                                            |                                                                                   |                                                                                 |                                                                                   |                                                                                 |                                                                                   |                                                                                   |
| NYISO Cost of Operations                                                                                                                                               | 0.80                                                                              | 0.78                                                                              | 0.81                                                                              | 0.80                                                                              | 0.81                                                                              | 0.83                                                                            |                                                                                   |                                                                                 |                                                                                   |                                                                                 |                                                                                   |                                                                                   |
| FERC Fee Recovery                                                                                                                                                      | 0.07                                                                              | 0.08                                                                              | 0.08                                                                              | 0.10                                                                              | 0.09                                                                              | 0.07                                                                            |                                                                                   |                                                                                 |                                                                                   |                                                                                 |                                                                                   |                                                                                   |
| Uplift                                                                                                                                                                 | (0.76)                                                                            | (0.27)                                                                            | (0.17)                                                                            | (0.18)                                                                            | (0.21)                                                                            | (0.64)                                                                          |                                                                                   |                                                                                 |                                                                                   |                                                                                 |                                                                                   |                                                                                   |
| Uplift: Local Reliability Share                                                                                                                                        | 0.04                                                                              | 80.0                                                                              | 0.08                                                                              | 0.16                                                                              | 0.16                                                                              | 0.06                                                                            |                                                                                   |                                                                                 |                                                                                   |                                                                                 |                                                                                   |                                                                                   |
| Uplift: Statewide Share                                                                                                                                                | (0.80)                                                                            | (0.35)                                                                            | (0.25)                                                                            | (0.34)                                                                            | (0.37)                                                                            | (0.70)                                                                          |                                                                                   |                                                                                 |                                                                                   |                                                                                 |                                                                                   |                                                                                   |
| Voltage Support and Black Start _                                                                                                                                      | 0.47                                                                              | 0.47                                                                              | 0.49                                                                              | 0.48                                                                              | 0.49                                                                              | 0.49                                                                            |                                                                                   |                                                                                 |                                                                                   |                                                                                 |                                                                                   |                                                                                   |
| Avg Monthly Cost                                                                                                                                                       | 68.68                                                                             | 34.25                                                                             | 29.41                                                                             | 30.19                                                                             | 31.61                                                                             | 42.58                                                                           |                                                                                   |                                                                                 |                                                                                   |                                                                                 |                                                                                   |                                                                                   |
| Avg YTD Cost                                                                                                                                                           | 68.75                                                                             | 52.70                                                                             | 45.52                                                                             | 42.28                                                                             | 40.38                                                                             | 40.78                                                                           |                                                                                   |                                                                                 |                                                                                   |                                                                                 |                                                                                   |                                                                                   |
| TSA \$ per NYC MWh                                                                                                                                                     | 0.00                                                                              | 0.07                                                                              | 0.00                                                                              | 0.00                                                                              | 0.39                                                                              | 1.07                                                                            |                                                                                   |                                                                                 |                                                                                   |                                                                                 |                                                                                   |                                                                                   |
|                                                                                                                                                                        |                                                                                   |                                                                                   |                                                                                   |                                                                                   |                                                                                   |                                                                                 |                                                                                   |                                                                                 |                                                                                   |                                                                                 |                                                                                   |                                                                                   |
| 2023                                                                                                                                                                   | <u>January</u>                                                                    | <u>February</u>                                                                   | <u>March</u>                                                                      | <u>April</u>                                                                      | <u>May</u>                                                                        | <u>June</u>                                                                     | <u>July</u>                                                                       | <u>August</u>                                                                   | September                                                                         | <u>October</u>                                                                  | <u>November</u>                                                                   | <u>December</u>                                                                   |
| <b>2023</b> LBMP                                                                                                                                                       | <u>January</u><br>42.10                                                           | February<br>55.47                                                                 | <u>March</u><br>31.11                                                             | <u>April</u><br>28.07                                                             | <u>May</u><br>23.13                                                               | <u>June</u><br>29.85                                                            | <u>July</u><br>45.70                                                              | <u>August</u><br>29.95                                                          | September<br>36.92                                                                | October<br>28.10                                                                | November<br>34.90                                                                 | December<br>33.67                                                                 |
|                                                                                                                                                                        |                                                                                   |                                                                                   |                                                                                   |                                                                                   |                                                                                   | ·                                                                               |                                                                                   |                                                                                 |                                                                                   |                                                                                 |                                                                                   |                                                                                   |
| LBMP                                                                                                                                                                   | 42.10                                                                             | 55.47                                                                             | 31.11                                                                             | 28.07                                                                             | 23.13                                                                             | 29.85                                                                           | 45.70                                                                             | 29.95                                                                           | 36.92                                                                             | 28.10                                                                           | 34.90                                                                             | 33.67                                                                             |
| LBMP<br>NTAC                                                                                                                                                           | 42.10<br>2.82                                                                     | 55.47<br>1.15                                                                     | 31.11<br>1.39                                                                     | 28.07<br>1.72                                                                     | 23.13<br>1.38                                                                     | 29.85<br>1.62                                                                   | 45.70<br>1.79                                                                     | 29.95<br>1.74                                                                   | 36.92<br>1.19                                                                     | 28.10<br>1.43                                                                   | 34.90<br>1.36                                                                     | 33.67<br>1.58                                                                     |
| LBMP<br>NTAC<br>Reserve                                                                                                                                                | 42.10<br>2.82<br>0.72                                                             | 55.47<br>1.15<br>0.90                                                             | 31.11<br>1.39<br>0.73                                                             | 28.07<br>1.72<br>0.85                                                             | 23.13<br>1.38<br>0.81                                                             | 29.85<br>1.62<br>0.69                                                           | 45.70<br>1.79<br>0.76                                                             | 29.95<br>1.74<br>0.56                                                           | 36.92<br>1.19<br>0.50                                                             | 28.10<br>1.43<br>0.77                                                           | 34.90<br>1.36<br>0.66                                                             | 33.67<br>1.58<br>0.59                                                             |
| LBMP<br>NTAC<br>Reserve<br>Regulation                                                                                                                                  | 42.10<br>2.82<br>0.72<br>0.09                                                     | 55.47<br>1.15<br>0.90<br>0.13                                                     | 31.11<br>1.39<br>0.73<br>0.13                                                     | 28.07<br>1.72<br>0.85<br>0.15                                                     | 23.13<br>1.38<br>0.81<br>0.12                                                     | 29.85<br>1.62<br>0.69<br>0.10                                                   | 45.70<br>1.79<br>0.76<br>0.10                                                     | 29.95<br>1.74<br>0.56<br>0.09                                                   | 36.92<br>1.19<br>0.50<br>0.08                                                     | 28.10<br>1.43<br>0.77<br>0.18                                                   | 34.90<br>1.36<br>0.66<br>0.11                                                     | 33.67<br>1.58<br>0.59<br>0.10                                                     |
| LBMP<br>NTAC<br>Reserve<br>Regulation<br>NYISO Cost of Operations                                                                                                      | 42.10<br>2.82<br>0.72<br>0.09<br>0.77                                             | 55.47<br>1.15<br>0.90<br>0.13<br>0.77                                             | 31.11<br>1.39<br>0.73<br>0.13<br>0.77                                             | 28.07<br>1.72<br>0.85<br>0.15<br>0.78                                             | 23.13<br>1.38<br>0.81<br>0.12<br>0.78                                             | 29.85<br>1.62<br>0.69<br>0.10<br>0.78                                           | 45.70<br>1.79<br>0.76<br>0.10<br>0.80                                             | 29.95<br>1.74<br>0.56<br>0.09<br>0.80                                           | 36.92<br>1.19<br>0.50<br>0.08<br>0.80                                             | 28.10<br>1.43<br>0.77<br>0.18<br>0.79                                           | 34.90<br>1.36<br>0.66<br>0.11<br>0.76                                             | 33.67<br>1.58<br>0.59<br>0.10<br>0.78                                             |
| LBMP<br>NTAC<br>Reserve<br>Regulation<br>NYISO Cost of Operations<br>FERC Fee Recovery                                                                                 | 42.10<br>2.82<br>0.72<br>0.09<br>0.77<br>0.08                                     | 55.47<br>1.15<br>0.90<br>0.13<br>0.77<br>0.09                                     | 31.11<br>1.39<br>0.73<br>0.13<br>0.77<br>0.09                                     | 28.07<br>1.72<br>0.85<br>0.15<br>0.78<br>0.10                                     | 23.13<br>1.38<br>0.81<br>0.12<br>0.78<br>0.10                                     | 29.85<br>1.62<br>0.69<br>0.10<br>0.78<br>0.09                                   | 45.70<br>1.79<br>0.76<br>0.10<br>0.80<br>0.06                                     | 29.95<br>1.74<br>0.56<br>0.09<br>0.80<br>0.07                                   | 36.92<br>1.19<br>0.50<br>0.08<br>0.80<br>0.08                                     | 28.10<br>1.43<br>0.77<br>0.18<br>0.79<br>0.09                                   | 34.90<br>1.36<br>0.66<br>0.11<br>0.76<br>0.08                                     | 33.67<br>1.58<br>0.59<br>0.10<br>0.78<br>0.08                                     |
| LBMP NTAC Reserve Regulation NYISO Cost of Operations FERC Fee Recovery Uplift Uplift: Local Reliability Share Uplift: Statewide Share                                 | 42.10<br>2.82<br>0.72<br>0.09<br>0.77<br>0.08<br>(0.38)                           | 55.47<br>1.15<br>0.90<br>0.13<br>0.77<br>0.09<br>(0.27)                           | 31.11<br>1.39<br>0.73<br>0.13<br>0.77<br>0.09<br>(0.00)                           | 28.07<br>1.72<br>0.85<br>0.15<br>0.78<br>0.10<br>(0.34)                           | 23.13<br>1.38<br>0.81<br>0.12<br>0.78<br>0.10<br>(0.13)                           | 29.85<br>1.62<br>0.69<br>0.10<br>0.78<br>0.09<br>0.09                           | 45.70<br>1.79<br>0.76<br>0.10<br>0.80<br>0.06<br>(0.43)                           | 29.95<br>1.74<br>0.56<br>0.09<br>0.80<br>0.07<br>0.16                           | 36.92<br>1.19<br>0.50<br>0.08<br>0.80<br>0.08<br>(0.58)                           | 28.10<br>1.43<br>0.77<br>0.18<br>0.79<br>0.09<br>1.35                           | 34.90<br>1.36<br>0.66<br>0.11<br>0.76<br>0.08<br>(0.11)                           | 33.67<br>1.58<br>0.59<br>0.10<br>0.78<br>0.08<br>(0.03)                           |
| LBMP NTAC Reserve Regulation NYISO Cost of Operations FERC Fee Recovery Uplift Uplift: Local Reliability Share                                                         | 42.10<br>2.82<br>0.72<br>0.09<br>0.77<br>0.08<br>(0.38)<br>0.03                   | 55.47<br>1.15<br>0.90<br>0.13<br>0.77<br>0.09<br>(0.27)<br>0.03                   | 31.11<br>1.39<br>0.73<br>0.13<br>0.77<br>0.09<br>(0.00)<br>0.09                   | 28.07<br>1.72<br>0.85<br>0.15<br>0.78<br>0.10<br>(0.34)<br>0.04                   | 23.13<br>1.38<br>0.81<br>0.12<br>0.78<br>0.10<br>(0.13)<br>0.07                   | 29.85<br>1.62<br>0.69<br>0.10<br>0.78<br>0.09<br>0.09                           | 45.70<br>1.79<br>0.76<br>0.10<br>0.80<br>0.06<br>(0.43)<br>0.20                   | 29.95<br>1.74<br>0.56<br>0.09<br>0.80<br>0.07<br>0.16<br>0.19                   | 36.92<br>1.19<br>0.50<br>0.08<br>0.80<br>0.08<br>(0.58)<br>0.11                   | 28.10<br>1.43<br>0.77<br>0.18<br>0.79<br>0.09<br>1.35<br>1.44                   | 34.90<br>1.36<br>0.66<br>0.11<br>0.76<br>0.08<br>(0.11)<br>0.08                   | 33.67<br>1.58<br>0.59<br>0.10<br>0.78<br>0.08<br>(0.03)<br>0.03                   |
| LBMP NTAC Reserve Regulation NYISO Cost of Operations FERC Fee Recovery Uplift Uplift: Local Reliability Share Uplift: Statewide Share                                 | 42.10<br>2.82<br>0.72<br>0.09<br>0.77<br>0.08<br>(0.38)<br>0.03<br>(0.41)         | 55.47<br>1.15<br>0.90<br>0.13<br>0.77<br>0.09<br>(0.27)<br>0.03<br>(0.30)         | 31.11<br>1.39<br>0.73<br>0.13<br>0.77<br>0.09<br>(0.00)<br>0.09<br>(0.10)         | 28.07<br>1.72<br>0.85<br>0.15<br>0.78<br>0.10<br>(0.34)<br>0.04<br>(0.38)         | 23.13<br>1.38<br>0.81<br>0.12<br>0.78<br>0.10<br>(0.13)<br>0.07<br>(0.20)         | 29.85<br>1.62<br>0.69<br>0.10<br>0.78<br>0.09<br>0.09<br>0.35<br>(0.26)         | 45.70<br>1.79<br>0.76<br>0.10<br>0.80<br>0.06<br>(0.43)<br>0.20<br>(0.62)         | 29.95<br>1.74<br>0.56<br>0.09<br>0.80<br>0.07<br>0.16<br>0.19<br>(0.03)         | 36.92<br>1.19<br>0.50<br>0.08<br>0.80<br>0.08<br>(0.58)<br>0.11<br>(0.68)         | 28.10<br>1.43<br>0.77<br>0.18<br>0.79<br>0.09<br>1.35<br>1.44<br>(0.09)         | 34.90<br>1.36<br>0.66<br>0.11<br>0.76<br>0.08<br>(0.11)<br>0.08<br>(0.19)         | 33.67<br>1.58<br>0.59<br>0.10<br>0.78<br>0.08<br>(0.03)<br>0.03<br>(0.06)         |
| LBMP NTAC Reserve Regulation NYISO Cost of Operations FERC Fee Recovery Uplift Uplift: Local Reliability Share Uplift: Statewide Share Voltage Support and Black Start | 42.10<br>2.82<br>0.72<br>0.09<br>0.77<br>0.08<br>(0.38)<br>0.03<br>(0.41)<br>0.42 | 55.47<br>1.15<br>0.90<br>0.13<br>0.77<br>0.09<br>(0.27)<br>0.03<br>(0.30)<br>0.42 | 31.11<br>1.39<br>0.73<br>0.13<br>0.77<br>0.09<br>(0.00)<br>0.09<br>(0.10)<br>0.43 | 28.07<br>1.72<br>0.85<br>0.15<br>0.78<br>0.10<br>(0.34)<br>0.04<br>(0.38)<br>0.43 | 23.13<br>1.38<br>0.81<br>0.12<br>0.78<br>0.10<br>(0.13)<br>0.07<br>(0.20)<br>0.43 | 29.85<br>1.62<br>0.69<br>0.10<br>0.78<br>0.09<br>0.09<br>0.35<br>(0.26)<br>0.43 | 45.70<br>1.79<br>0.76<br>0.10<br>0.80<br>0.06<br>(0.43)<br>0.20<br>(0.62)<br>0.44 | 29.95<br>1.74<br>0.56<br>0.09<br>0.80<br>0.07<br>0.16<br>0.19<br>(0.03)<br>0.44 | 36.92<br>1.19<br>0.50<br>0.08<br>0.80<br>0.08<br>(0.58)<br>0.11<br>(0.68)<br>0.44 | 28.10<br>1.43<br>0.77<br>0.18<br>0.79<br>0.09<br>1.35<br>1.44<br>(0.09)<br>0.44 | 34.90<br>1.36<br>0.66<br>0.11<br>0.76<br>0.08<br>(0.11)<br>0.08<br>(0.19)<br>0.42 | 33.67<br>1.58<br>0.59<br>0.10<br>0.78<br>0.08<br>(0.03)<br>0.03<br>(0.06)<br>0.43 |