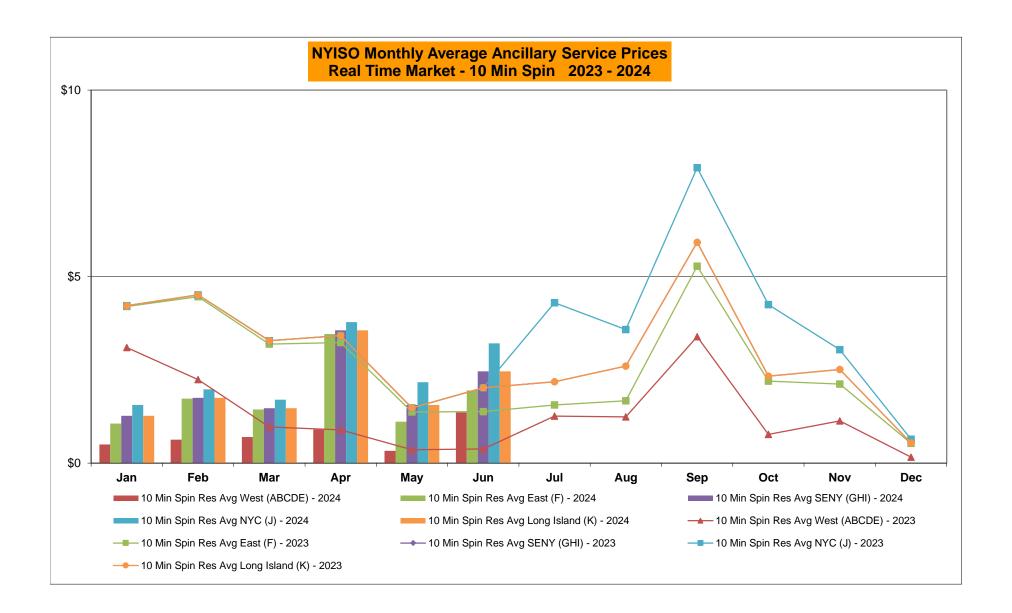

# NYISO Average Cost/MWh (Energy and Ancillary Services) \* from the LBMP Customer point of view

| 2024                                                                                                                                                                   | <u>January</u>                                                                    | <u>February</u>                                                                   | <u>March</u>                                                                      | <u>April</u>                                                                      | <u>May</u>                                                                        | <u>June</u>                                                                     | <u>July</u>                                                                       | <u>August</u>                                                                   | <u>September</u>                                                                  | <u>October</u>                                                                  | <u>November</u>                                                                   | <u>December</u>                                                                   |
|------------------------------------------------------------------------------------------------------------------------------------------------------------------------|-----------------------------------------------------------------------------------|-----------------------------------------------------------------------------------|-----------------------------------------------------------------------------------|-----------------------------------------------------------------------------------|-----------------------------------------------------------------------------------|---------------------------------------------------------------------------------|-----------------------------------------------------------------------------------|---------------------------------------------------------------------------------|-----------------------------------------------------------------------------------|---------------------------------------------------------------------------------|-----------------------------------------------------------------------------------|-----------------------------------------------------------------------------------|
| LBMP                                                                                                                                                                   | 65.76                                                                             | 31.33                                                                             | 26.47                                                                             | 26.89                                                                             | 28.36                                                                             | 39.68                                                                           |                                                                                   |                                                                                 |                                                                                   |                                                                                 |                                                                                   |                                                                                   |
| NTAC                                                                                                                                                                   | 1.48                                                                              | 1.29                                                                              | 1.13                                                                              | 1.42                                                                              | 1.42                                                                              | 1.63                                                                            |                                                                                   |                                                                                 |                                                                                   |                                                                                 |                                                                                   |                                                                                   |
| Reserve                                                                                                                                                                | 0.78                                                                              | 0.54                                                                              | 0.56                                                                              | 0.67                                                                              | 0.62                                                                              | 0.50                                                                            |                                                                                   |                                                                                 |                                                                                   |                                                                                 |                                                                                   |                                                                                   |
| Regulation                                                                                                                                                             | 0.12                                                                              | 0.09                                                                              | 0.09                                                                              | 0.09                                                                              | 0.10                                                                              | 0.08                                                                            |                                                                                   |                                                                                 |                                                                                   |                                                                                 |                                                                                   |                                                                                   |
| NYISO Cost of Operations                                                                                                                                               | 0.80                                                                              | 0.78                                                                              | 0.81                                                                              | 0.80                                                                              | 0.81                                                                              | 0.83                                                                            |                                                                                   |                                                                                 |                                                                                   |                                                                                 |                                                                                   |                                                                                   |
| FERC Fee Recovery                                                                                                                                                      | 0.07                                                                              | 0.08                                                                              | 0.08                                                                              | 0.10                                                                              | 0.09                                                                              | 0.07                                                                            |                                                                                   |                                                                                 |                                                                                   |                                                                                 |                                                                                   |                                                                                   |
| Uplift                                                                                                                                                                 | (0.76)                                                                            | (0.27)                                                                            | (0.17)                                                                            | (0.18)                                                                            | (0.21)                                                                            | (0.64)                                                                          |                                                                                   |                                                                                 |                                                                                   |                                                                                 |                                                                                   |                                                                                   |
| Uplift: Local Reliability Share                                                                                                                                        | 0.04                                                                              | 80.0                                                                              | 0.08                                                                              | 0.16                                                                              | 0.16                                                                              | 0.06                                                                            |                                                                                   |                                                                                 |                                                                                   |                                                                                 |                                                                                   |                                                                                   |
| Uplift: Statewide Share                                                                                                                                                | (0.80)                                                                            | (0.35)                                                                            | (0.25)                                                                            | (0.34)                                                                            | (0.37)                                                                            | (0.70)                                                                          |                                                                                   |                                                                                 |                                                                                   |                                                                                 |                                                                                   |                                                                                   |
| Voltage Support and Black Start _                                                                                                                                      | 0.47                                                                              | 0.47                                                                              | 0.49                                                                              | 0.48                                                                              | 0.49                                                                              | 0.49                                                                            |                                                                                   |                                                                                 |                                                                                   |                                                                                 |                                                                                   |                                                                                   |
| Avg Monthly Cost                                                                                                                                                       | 68.68                                                                             | 34.25                                                                             | 29.41                                                                             | 30.19                                                                             | 31.61                                                                             | 42.58                                                                           |                                                                                   |                                                                                 |                                                                                   |                                                                                 |                                                                                   |                                                                                   |
| Avg YTD Cost                                                                                                                                                           | 68.75                                                                             | 52.70                                                                             | 45.52                                                                             | 42.28                                                                             | 40.38                                                                             | 40.78                                                                           |                                                                                   |                                                                                 |                                                                                   |                                                                                 |                                                                                   |                                                                                   |
| TSA \$ per NYC MWh                                                                                                                                                     | 0.00                                                                              | 0.07                                                                              | 0.00                                                                              | 0.00                                                                              | 0.39                                                                              | 1.07                                                                            |                                                                                   |                                                                                 |                                                                                   |                                                                                 |                                                                                   |                                                                                   |
|                                                                                                                                                                        |                                                                                   |                                                                                   |                                                                                   |                                                                                   |                                                                                   |                                                                                 |                                                                                   |                                                                                 |                                                                                   |                                                                                 |                                                                                   |                                                                                   |
| 2023                                                                                                                                                                   | <u>January</u>                                                                    | <u>February</u>                                                                   | <u>March</u>                                                                      | <u>April</u>                                                                      | <u>May</u>                                                                        | <u>June</u>                                                                     | <u>July</u>                                                                       | <u>August</u>                                                                   | September                                                                         | <u>October</u>                                                                  | <u>November</u>                                                                   | <u>December</u>                                                                   |
| <b>2023</b> LBMP                                                                                                                                                       | <u>January</u><br>42.10                                                           | February<br>55.47                                                                 | <u>March</u><br>31.11                                                             | <u>April</u><br>28.07                                                             | <u>May</u><br>23.13                                                               | <u>June</u><br>29.85                                                            | <u>July</u><br>45.70                                                              | <u>August</u><br>29.95                                                          | September<br>36.92                                                                | October<br>28.10                                                                | November<br>34.90                                                                 | December<br>33.67                                                                 |
|                                                                                                                                                                        |                                                                                   |                                                                                   |                                                                                   |                                                                                   |                                                                                   | ·                                                                               |                                                                                   |                                                                                 |                                                                                   |                                                                                 |                                                                                   |                                                                                   |
| LBMP                                                                                                                                                                   | 42.10                                                                             | 55.47                                                                             | 31.11                                                                             | 28.07                                                                             | 23.13                                                                             | 29.85                                                                           | 45.70                                                                             | 29.95                                                                           | 36.92                                                                             | 28.10                                                                           | 34.90                                                                             | 33.67                                                                             |
| LBMP<br>NTAC                                                                                                                                                           | 42.10<br>2.82                                                                     | 55.47<br>1.15                                                                     | 31.11<br>1.39                                                                     | 28.07<br>1.72                                                                     | 23.13<br>1.38                                                                     | 29.85<br>1.62                                                                   | 45.70<br>1.79                                                                     | 29.95<br>1.74                                                                   | 36.92<br>1.19                                                                     | 28.10<br>1.43                                                                   | 34.90<br>1.36                                                                     | 33.67<br>1.58                                                                     |
| LBMP<br>NTAC<br>Reserve                                                                                                                                                | 42.10<br>2.82<br>0.72                                                             | 55.47<br>1.15<br>0.90                                                             | 31.11<br>1.39<br>0.73                                                             | 28.07<br>1.72<br>0.85                                                             | 23.13<br>1.38<br>0.81                                                             | 29.85<br>1.62<br>0.69                                                           | 45.70<br>1.79<br>0.76                                                             | 29.95<br>1.74<br>0.56                                                           | 36.92<br>1.19<br>0.50                                                             | 28.10<br>1.43<br>0.77                                                           | 34.90<br>1.36<br>0.66                                                             | 33.67<br>1.58<br>0.59                                                             |
| LBMP<br>NTAC<br>Reserve<br>Regulation                                                                                                                                  | 42.10<br>2.82<br>0.72<br>0.09                                                     | 55.47<br>1.15<br>0.90<br>0.13                                                     | 31.11<br>1.39<br>0.73<br>0.13                                                     | 28.07<br>1.72<br>0.85<br>0.15                                                     | 23.13<br>1.38<br>0.81<br>0.12                                                     | 29.85<br>1.62<br>0.69<br>0.10                                                   | 45.70<br>1.79<br>0.76<br>0.10                                                     | 29.95<br>1.74<br>0.56<br>0.09                                                   | 36.92<br>1.19<br>0.50<br>0.08                                                     | 28.10<br>1.43<br>0.77<br>0.18                                                   | 34.90<br>1.36<br>0.66<br>0.11                                                     | 33.67<br>1.58<br>0.59<br>0.10                                                     |
| LBMP<br>NTAC<br>Reserve<br>Regulation<br>NYISO Cost of Operations                                                                                                      | 42.10<br>2.82<br>0.72<br>0.09<br>0.77                                             | 55.47<br>1.15<br>0.90<br>0.13<br>0.77                                             | 31.11<br>1.39<br>0.73<br>0.13<br>0.77                                             | 28.07<br>1.72<br>0.85<br>0.15<br>0.78                                             | 23.13<br>1.38<br>0.81<br>0.12<br>0.78                                             | 29.85<br>1.62<br>0.69<br>0.10<br>0.78                                           | 45.70<br>1.79<br>0.76<br>0.10<br>0.80                                             | 29.95<br>1.74<br>0.56<br>0.09<br>0.80                                           | 36.92<br>1.19<br>0.50<br>0.08<br>0.80                                             | 28.10<br>1.43<br>0.77<br>0.18<br>0.79                                           | 34.90<br>1.36<br>0.66<br>0.11<br>0.76                                             | 33.67<br>1.58<br>0.59<br>0.10<br>0.78                                             |
| LBMP<br>NTAC<br>Reserve<br>Regulation<br>NYISO Cost of Operations<br>FERC Fee Recovery                                                                                 | 42.10<br>2.82<br>0.72<br>0.09<br>0.77<br>0.08                                     | 55.47<br>1.15<br>0.90<br>0.13<br>0.77<br>0.09                                     | 31.11<br>1.39<br>0.73<br>0.13<br>0.77<br>0.09                                     | 28.07<br>1.72<br>0.85<br>0.15<br>0.78<br>0.10                                     | 23.13<br>1.38<br>0.81<br>0.12<br>0.78<br>0.10                                     | 29.85<br>1.62<br>0.69<br>0.10<br>0.78<br>0.09                                   | 45.70<br>1.79<br>0.76<br>0.10<br>0.80<br>0.06                                     | 29.95<br>1.74<br>0.56<br>0.09<br>0.80<br>0.07                                   | 36.92<br>1.19<br>0.50<br>0.08<br>0.80<br>0.08                                     | 28.10<br>1.43<br>0.77<br>0.18<br>0.79<br>0.09                                   | 34.90<br>1.36<br>0.66<br>0.11<br>0.76<br>0.08                                     | 33.67<br>1.58<br>0.59<br>0.10<br>0.78<br>0.08                                     |
| LBMP NTAC Reserve Regulation NYISO Cost of Operations FERC Fee Recovery Uplift Uplift: Local Reliability Share Uplift: Statewide Share                                 | 42.10<br>2.82<br>0.72<br>0.09<br>0.77<br>0.08<br>(0.38)                           | 55.47<br>1.15<br>0.90<br>0.13<br>0.77<br>0.09<br>(0.27)                           | 31.11<br>1.39<br>0.73<br>0.13<br>0.77<br>0.09<br>(0.00)                           | 28.07<br>1.72<br>0.85<br>0.15<br>0.78<br>0.10<br>(0.34)                           | 23.13<br>1.38<br>0.81<br>0.12<br>0.78<br>0.10<br>(0.13)                           | 29.85<br>1.62<br>0.69<br>0.10<br>0.78<br>0.09<br>0.09                           | 45.70<br>1.79<br>0.76<br>0.10<br>0.80<br>0.06<br>(0.43)                           | 29.95<br>1.74<br>0.56<br>0.09<br>0.80<br>0.07<br>0.16                           | 36.92<br>1.19<br>0.50<br>0.08<br>0.80<br>0.08<br>(0.58)                           | 28.10<br>1.43<br>0.77<br>0.18<br>0.79<br>0.09<br>1.35                           | 34.90<br>1.36<br>0.66<br>0.11<br>0.76<br>0.08<br>(0.11)                           | 33.67<br>1.58<br>0.59<br>0.10<br>0.78<br>0.08<br>(0.03)                           |
| LBMP NTAC Reserve Regulation NYISO Cost of Operations FERC Fee Recovery Uplift Uplift: Local Reliability Share                                                         | 42.10<br>2.82<br>0.72<br>0.09<br>0.77<br>0.08<br>(0.38)<br>0.03                   | 55.47<br>1.15<br>0.90<br>0.13<br>0.77<br>0.09<br>(0.27)<br>0.03                   | 31.11<br>1.39<br>0.73<br>0.13<br>0.77<br>0.09<br>(0.00)<br>0.09                   | 28.07<br>1.72<br>0.85<br>0.15<br>0.78<br>0.10<br>(0.34)<br>0.04                   | 23.13<br>1.38<br>0.81<br>0.12<br>0.78<br>0.10<br>(0.13)<br>0.07                   | 29.85<br>1.62<br>0.69<br>0.10<br>0.78<br>0.09<br>0.09                           | 45.70<br>1.79<br>0.76<br>0.10<br>0.80<br>0.06<br>(0.43)<br>0.20                   | 29.95<br>1.74<br>0.56<br>0.09<br>0.80<br>0.07<br>0.16<br>0.19                   | 36.92<br>1.19<br>0.50<br>0.08<br>0.80<br>0.08<br>(0.58)<br>0.11                   | 28.10<br>1.43<br>0.77<br>0.18<br>0.79<br>0.09<br>1.35<br>1.44                   | 34.90<br>1.36<br>0.66<br>0.11<br>0.76<br>0.08<br>(0.11)<br>0.08                   | 33.67<br>1.58<br>0.59<br>0.10<br>0.78<br>0.08<br>(0.03)<br>0.03                   |
| LBMP NTAC Reserve Regulation NYISO Cost of Operations FERC Fee Recovery Uplift Uplift: Local Reliability Share Uplift: Statewide Share                                 | 42.10<br>2.82<br>0.72<br>0.09<br>0.77<br>0.08<br>(0.38)<br>0.03<br>(0.41)         | 55.47<br>1.15<br>0.90<br>0.13<br>0.77<br>0.09<br>(0.27)<br>0.03<br>(0.30)         | 31.11<br>1.39<br>0.73<br>0.13<br>0.77<br>0.09<br>(0.00)<br>0.09<br>(0.10)         | 28.07<br>1.72<br>0.85<br>0.15<br>0.78<br>0.10<br>(0.34)<br>0.04<br>(0.38)         | 23.13<br>1.38<br>0.81<br>0.12<br>0.78<br>0.10<br>(0.13)<br>0.07<br>(0.20)         | 29.85<br>1.62<br>0.69<br>0.10<br>0.78<br>0.09<br>0.09<br>0.35<br>(0.26)         | 45.70<br>1.79<br>0.76<br>0.10<br>0.80<br>0.06<br>(0.43)<br>0.20<br>(0.62)         | 29.95<br>1.74<br>0.56<br>0.09<br>0.80<br>0.07<br>0.16<br>0.19<br>(0.03)         | 36.92<br>1.19<br>0.50<br>0.08<br>0.80<br>0.08<br>(0.58)<br>0.11<br>(0.68)         | 28.10<br>1.43<br>0.77<br>0.18<br>0.79<br>0.09<br>1.35<br>1.44<br>(0.09)         | 34.90<br>1.36<br>0.66<br>0.11<br>0.76<br>0.08<br>(0.11)<br>0.08<br>(0.19)         | 33.67<br>1.58<br>0.59<br>0.10<br>0.78<br>0.08<br>(0.03)<br>0.03<br>(0.06)         |
| LBMP NTAC Reserve Regulation NYISO Cost of Operations FERC Fee Recovery Uplift Uplift: Local Reliability Share Uplift: Statewide Share Voltage Support and Black Start | 42.10<br>2.82<br>0.72<br>0.09<br>0.77<br>0.08<br>(0.38)<br>0.03<br>(0.41)<br>0.42 | 55.47<br>1.15<br>0.90<br>0.13<br>0.77<br>0.09<br>(0.27)<br>0.03<br>(0.30)<br>0.42 | 31.11<br>1.39<br>0.73<br>0.13<br>0.77<br>0.09<br>(0.00)<br>0.09<br>(0.10)<br>0.43 | 28.07<br>1.72<br>0.85<br>0.15<br>0.78<br>0.10<br>(0.34)<br>0.04<br>(0.38)<br>0.43 | 23.13<br>1.38<br>0.81<br>0.12<br>0.78<br>0.10<br>(0.13)<br>0.07<br>(0.20)<br>0.43 | 29.85<br>1.62<br>0.69<br>0.10<br>0.78<br>0.09<br>0.09<br>0.35<br>(0.26)<br>0.43 | 45.70<br>1.79<br>0.76<br>0.10<br>0.80<br>0.06<br>(0.43)<br>0.20<br>(0.62)<br>0.44 | 29.95<br>1.74<br>0.56<br>0.09<br>0.80<br>0.07<br>0.16<br>0.19<br>(0.03)<br>0.44 | 36.92<br>1.19<br>0.50<br>0.08<br>0.80<br>0.08<br>(0.58)<br>0.11<br>(0.68)<br>0.44 | 28.10<br>1.43<br>0.77<br>0.18<br>0.79<br>0.09<br>1.35<br>1.44<br>(0.09)<br>0.44 | 34.90<br>1.36<br>0.66<br>0.11<br>0.76<br>0.08<br>(0.11)<br>0.08<br>(0.19)<br>0.42 | 33.67<br>1.58<br>0.59<br>0.10<br>0.78<br>0.08<br>(0.03)<br>0.03<br>(0.06)<br>0.43 |