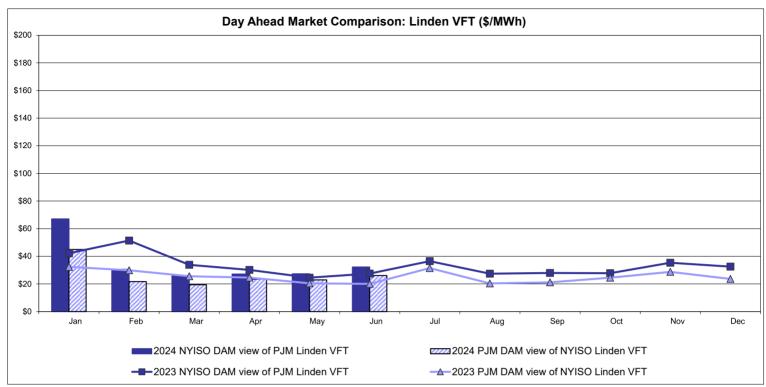

ourly Ontario Energy Price Pre-Dispatch: Projected Energy Price

#### **External Controllable Line: Cross Sound Cable (New England)**





#### Note:

ISO-NE Forecast is an advisory posting @ 18:00 day before.

The DAM and R/T prices at the Shorham 13899 interface are used for ISO-NE.

The DAM and R/T prices at the CSC interface are used for NYISO.

#### **External Controllable Line: Northport - Norwalk (New England)**





#### Note:

ISO-NE Forecast is an advisory posting @ 18:00 day before.

The DAM and R/T prices at the Northport 138 interface are used for ISO-NE.

The DAM and R/T prices at the 1385 interface are used for NYISO.

#### **External Controllable Line: Neptune (PJM)**





#### **External Comparison Hydro-Quebec**





#### **External Controllable Line: Linden VFT (PJM)**





### **External Controllable Line: Hudson (PJM)**





## **NYISO Real Time Price Correction Statistics**

| NTIOO Real Time I Tice Correction Gtatistics                                                                                                                                                                                                                                                                                                                                                                                                                       |                                                                                                                                                                                                      |