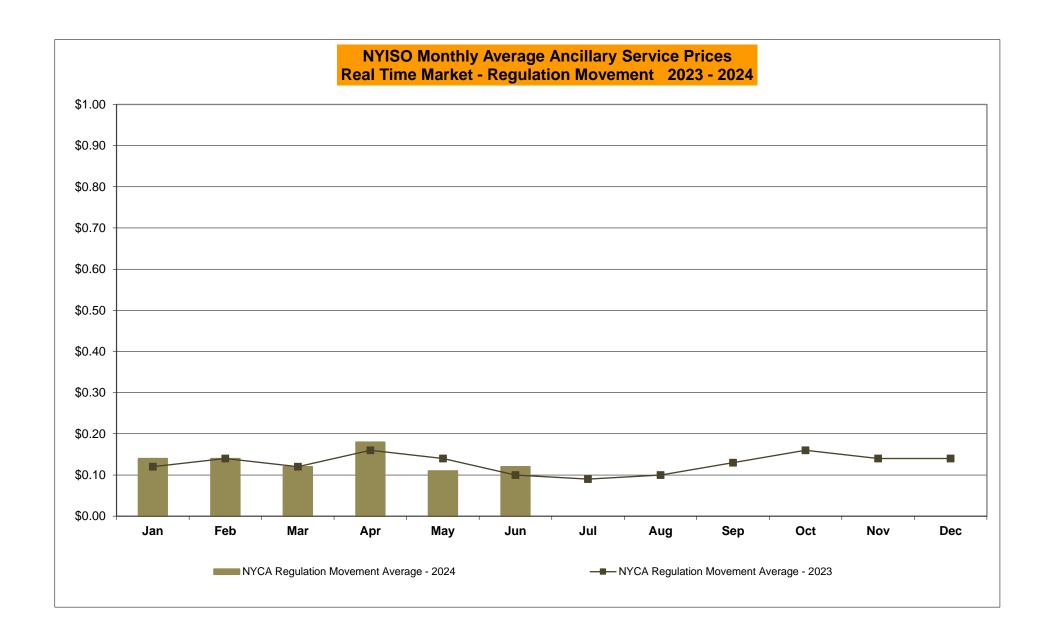

# Market Performance Highlights June 2024

- LBMP for June is \$39.68/MWh; higher than the \$28.36/MWh in May 2024 and higher than \$29.85/MWh in June 2023.
  - Day Ahead and Real Time Load Weighted LBMPs are both higher compared to May.
- June 2024 average year-to-date monthly cost of \$40.78/MWh is a 4% increase from \$39.27/MWh in June 2023.
- Average daily send-out is 455 GWh/day in June; higher than 367 GWh/day in May 2024 and higher than 401 GWh/day in June 2023.
- Natural gas prices are higher compared to the previous month. Distillate prices are higher compared to the previous month.
  - Natural Gas (Transco Z6 NY) was \$1.74/MMBtu, up from \$1.57/MMBtu in May.
    - Natural gas prices (Transco Z6 NY) are up 25.1% year-over-year.
  - Jet Kerosene Gulf Coast was \$17.79/MMBtu, up from \$17.67/MMBtu in May.
    - Jet Kerosene Gulf Coast prices are up 6.7% from last year.
  - Ultra Low Sulfur No.2 Diesel NY Harbor was \$17.40/MMBtu, minimally up from \$17.39/MMBtu in May.
    - Distillate prices are up 0.2% year-over-year.
- Uplift per MWh is lower compared to the previous month.
  - Uplift (not including NYISO cost of operations) is (\$0.64)/MWh; lower than (\$0.21)/MWh in May.
    - Local Reliability Share is \$0.06/MWh, lower than the \$0.16/MWh in May.
    - Statewide Share is (\$0.70)/MWh, lower than (\$0.37)/MWh in May.
  - TSA \$ per NYC MWh is \$1.07/MWh.
  - Total uplift costs (Schedule 1 components including NYISO Cost of Operations) are lower than May.

# NYISO Average Cost/MWh (Energy and Ancillary Services) \* from the LBMP Customer point of view

| 2024                                                                                                                                                                   | <u>January</u>                                                                    | <u>February</u>                                                                   | <u>March</u>                                                                      | <u>April</u>                                                                      | <u>May</u>                                                                        | <u>June</u>                                                                     | <u>July</u>                                                                       | <u>August</u>                                                                   | <u>September</u>                                                                  | <u>October</u>                                                                  | <u>November</u>                                                                   | <u>December</u>                                                                   |
|------------------------------------------------------------------------------------------------------------------------------------------------------------------------|-----------------------------------------------------------------------------------|-----------------------------------------------------------------------------------|-----------------------------------------------------------------------------------|-----------------------------------------------------------------------------------|-----------------------------------------------------------------------------------|---------------------------------------------------------------------------------|-----------------------------------------------------------------------------------|---------------------------------------------------------------------------------|-----------------------------------------------------------------------------------|---------------------------------------------------------------------------------|-----------------------------------------------------------------------------------|-----------------------------------------------------------------------------------|
| LBMP                                                                                                                                                                   | 65.76                                                                             | 31.33                                                                             | 26.47                                                                             | 26.89                                                                             | 28.36                                                                             | 39.68                                                                           |                                                                                   |                                                                                 |                                                                                   |                                                                                 |                                                                                   |                                                                                   |
| NTAC                                                                                                                                                                   | 1.48                                                                              | 1.29                                                                              | 1.13                                                                              | 1.42                                                                              | 1.42                                                                              | 1.63                                                                            |                                                                                   |                                                                                 |                                                                                   |                                                                                 |                                                                                   |                                                                                   |
| Reserve                                                                                                                                                                | 0.78                                                                              | 0.54                                                                              | 0.56                                                                              | 0.67                                                                              | 0.62                                                                              | 0.50                                                                            |                                                                                   |                                                                                 |                                                                                   |                                                                                 |                                                                                   |                                                                                   |
| Regulation                                                                                                                                                             | 0.12                                                                              | 0.09                                                                              | 0.09                                                                              | 0.09                                                                              | 0.10                                                                              | 0.08                                                                            |                                                                                   |                                                                                 |                                                                                   |                                                                                 |                                                                                   |                                                                                   |
| NYISO Cost of Operations                                                                                                                                               | 0.80                                                                              | 0.78                                                                              | 0.81                                                                              | 0.80                                                                              | 0.81                                                                              | 0.83                                                                            |                                                                                   |                                                                                 |                                                                                   |                                                                                 |                                                                                   |                                                                                   |
| FERC Fee Recovery                                                                                                                                                      | 0.07                                                                              | 0.08                                                                              | 0.08                                                                              | 0.10                                                                              | 0.09                                                                              | 0.07                                                                            |                                                                                   |                                                                                 |                                                                                   |                                                                                 |                                                                                   |                                                                                   |
| Uplift                                                                                                                                                                 | (0.76)                                                                            | (0.27)                                                                            | (0.17)                                                                            | (0.18)                                                                            | (0.21)                                                                            | (0.64)                                                                          |                                                                                   |                                                                                 |                                                                                   |                                                                                 |                                                                                   |                                                                                   |
| Uplift: Local Reliability Share                                                                                                                                        | 0.04                                                                              | 80.0                                                                              | 0.08                                                                              | 0.16                                                                              | 0.16                                                                              | 0.06                                                                            |                                                                                   |                                                                                 |                                                                                   |                                                                                 |                                                                                   |                                                                                   |
| Uplift: Statewide Share                                                                                                                                                | (0.80)                                                                            | (0.35)                                                                            | (0.25)                                                                            | (0.34)                                                                            | (0.37)                                                                            | (0.70)                                                                          |                                                                                   |                                                                                 |                                                                                   |                                                                                 |                                                                                   |                                                                                   |
| Voltage Support and Black Start _                                                                                                                                      | 0.47                                                                              | 0.47                                                                              | 0.49                                                                              | 0.48                                                                              | 0.49                                                                              | 0.49                                                                            |                                                                                   |                                                                                 |                                                                                   |                                                                                 |                                                                                   |                                                                                   |
| Avg Monthly Cost                                                                                                                                                       | 68.68                                                                             | 34.25                                                                             | 29.41                                                                             | 30.19                                                                             | 31.61                                                                             | 42.58                                                                           |                                                                                   |                                                                                 |                                                                                   |                                                                                 |                                                                                   |                                                                                   |
| Avg YTD Cost                                                                                                                                                           | 68.75                                                                             | 52.70                                                                             | 45.52                                                                             | 42.28                                                                             | 40.38                                                                             | 40.78                                                                           |                                                                                   |                                                                                 |                                                                                   |                                                                                 |                                                                                   |                                                                                   |
| TSA \$ per NYC MWh                                                                                                                                                     | 0.00                                                                              | 0.07                                                                              | 0.00                                                                              | 0.00                                                                              | 0.39                                                                              | 1.07                                                                            |                                                                                   |                                                                                 |                                                                                   |                                                                                 |                                                                                   |                                                                                   |
|                                                                                                                                                                        |                                                                                   |                                                                                   |                                                                                   |                                                                                   |                                                                                   |                                                                                 |                                                                                   |                                                                                 |                                                                                   |                                                                                 |                                                                                   |                                                                                   |
| 2023                                                                                                                                                                   | <u>January</u>                                                                    | <u>February</u>                                                                   | <u>March</u>                                                                      | <u>April</u>                                                                      | <u>May</u>                                                                        | <u>June</u>                                                                     | <u>July</u>                                                                       | <u>August</u>                                                                   | September                                                                         | <u>October</u>                                                                  | <u>November</u>                                                                   | <u>December</u>                                                                   |
| <b>2023</b> LBMP                                                                                                                                                       | <u>January</u><br>42.10                                                           | February<br>55.47                                                                 | <u>March</u><br>31.11                                                             | <u>April</u><br>28.07                                                             | <u>May</u><br>23.13                                                               | <u>June</u><br>29.85                                                            | <u>July</u><br>45.70                                                              | <u>August</u><br>29.95                                                          | September<br>36.92                                                                | October<br>28.10                                                                | November<br>34.90                                                                 | December<br>33.67                                                                 |
|                                                                                                                                                                        |                                                                                   |                                                                                   |                                                                                   |                                                                                   |                                                                                   | ·                                                                               |                                                                                   |                                                                                 |                                                                                   |                                                                                 |                                                                                   |                                                                                   |
| LBMP                                                                                                                                                                   | 42.10                                                                             | 55.47                                                                             | 31.11                                                                             | 28.07                                                                             | 23.13                                                                             | 29.85                                                                           | 45.70                                                                             | 29.95                                                                           | 36.92                                                                             | 28.10                                                                           | 34.90                                                                             | 33.67                                                                             |
| LBMP<br>NTAC                                                                                                                                                           | 42.10<br>2.82                                                                     | 55.47<br>1.15                                                                     | 31.11<br>1.39                                                                     | 28.07<br>1.72                                                                     | 23.13<br>1.38                                                                     | 29.85<br>1.62                                                                   | 45.70<br>1.79                                                                     | 29.95<br>1.74                                                                   | 36.92<br>1.19                                                                     | 28.10<br>1.43                                                                   | 34.90<br>1.36                                                                     | 33.67<br>1.58                                                                     |
| LBMP<br>NTAC<br>Reserve                                                                                                                                                | 42.10<br>2.82<br>0.72                                                             | 55.47<br>1.15<br>0.90                                                             | 31.11<br>1.39<br>0.73                                                             | 28.07<br>1.72<br>0.85                                                             | 23.13<br>1.38<br>0.81                                                             | 29.85<br>1.62<br>0.69                                                           | 45.70<br>1.79<br>0.76                                                             | 29.95<br>1.74<br>0.56                                                           | 36.92<br>1.19<br>0.50                                                             | 28.10<br>1.43<br>0.77                                                           | 34.90<br>1.36<br>0.66                                                             | 33.67<br>1.58<br>0.59                                                             |
| LBMP<br>NTAC<br>Reserve<br>Regulation                                                                                                                                  | 42.10<br>2.82<br>0.72<br>0.09                                                     | 55.47<br>1.15<br>0.90<br>0.13                                                     | 31.11<br>1.39<br>0.73<br>0.13                                                     | 28.07<br>1.72<br>0.85<br>0.15                                                     | 23.13<br>1.38<br>0.81<br>0.12                                                     | 29.85<br>1.62<br>0.69<br>0.10                                                   | 45.70<br>1.79<br>0.76<br>0.10                                                     | 29.95<br>1.74<br>0.56<br>0.09                                                   | 36.92<br>1.19<br>0.50<br>0.08                                                     | 28.10<br>1.43<br>0.77<br>0.18                                                   | 34.90<br>1.36<br>0.66<br>0.11                                                     | 33.67<br>1.58<br>0.59<br>0.10                                                     |
| LBMP<br>NTAC<br>Reserve<br>Regulation<br>NYISO Cost of Operations                                                                                                      | 42.10<br>2.82<br>0.72<br>0.09<br>0.77                                             | 55.47<br>1.15<br>0.90<br>0.13<br>0.77                                             | 31.11<br>1.39<br>0.73<br>0.13<br>0.77                                             | 28.07<br>1.72<br>0.85<br>0.15<br>0.78                                             | 23.13<br>1.38<br>0.81<br>0.12<br>0.78                                             | 29.85<br>1.62<br>0.69<br>0.10<br>0.78                                           | 45.70<br>1.79<br>0.76<br>0.10<br>0.80                                             | 29.95<br>1.74<br>0.56<br>0.09<br>0.80                                           | 36.92<br>1.19<br>0.50<br>0.08<br>0.80                                             | 28.10<br>1.43<br>0.77<br>0.18<br>0.79                                           | 34.90<br>1.36<br>0.66<br>0.11<br>0.76                                             | 33.67<br>1.58<br>0.59<br>0.10<br>0.78                                             |
| LBMP<br>NTAC<br>Reserve<br>Regulation<br>NYISO Cost of Operations<br>FERC Fee Recovery                                                                                 | 42.10<br>2.82<br>0.72<br>0.09<br>0.77<br>0.08                                     | 55.47<br>1.15<br>0.90<br>0.13<br>0.77<br>0.09                                     | 31.11<br>1.39<br>0.73<br>0.13<br>0.77<br>0.09                                     | 28.07<br>1.72<br>0.85<br>0.15<br>0.78<br>0.10                                     | 23.13<br>1.38<br>0.81<br>0.12<br>0.78<br>0.10                                     | 29.85<br>1.62<br>0.69<br>0.10<br>0.78<br>0.09                                   | 45.70<br>1.79<br>0.76<br>0.10<br>0.80<br>0.06                                     | 29.95<br>1.74<br>0.56<br>0.09<br>0.80<br>0.07                                   | 36.92<br>1.19<br>0.50<br>0.08<br>0.80<br>0.08                                     | 28.10<br>1.43<br>0.77<br>0.18<br>0.79<br>0.09                                   | 34.90<br>1.36<br>0.66<br>0.11<br>0.76<br>0.08                                     | 33.67<br>1.58<br>0.59<br>0.10<br>0.78<br>0.08                                     |
| LBMP NTAC Reserve Regulation NYISO Cost of Operations FERC Fee Recovery Uplift Uplift: Local Reliability Share Uplift: Statewide Share                                 | 42.10<br>2.82<br>0.72<br>0.09<br>0.77<br>0.08<br>(0.38)                           | 55.47<br>1.15<br>0.90<br>0.13<br>0.77<br>0.09<br>(0.27)                           | 31.11<br>1.39<br>0.73<br>0.13<br>0.77<br>0.09<br>(0.00)                           | 28.07<br>1.72<br>0.85<br>0.15<br>0.78<br>0.10<br>(0.34)                           | 23.13<br>1.38<br>0.81<br>0.12<br>0.78<br>0.10<br>(0.13)                           | 29.85<br>1.62<br>0.69<br>0.10<br>0.78<br>0.09<br>0.09                           | 45.70<br>1.79<br>0.76<br>0.10<br>0.80<br>0.06<br>(0.43)                           | 29.95<br>1.74<br>0.56<br>0.09<br>0.80<br>0.07<br>0.16                           | 36.92<br>1.19<br>0.50<br>0.08<br>0.80<br>0.08<br>(0.58)                           | 28.10<br>1.43<br>0.77<br>0.18<br>0.79<br>0.09<br>1.35                           | 34.90<br>1.36<br>0.66<br>0.11<br>0.76<br>0.08<br>(0.11)                           | 33.67<br>1.58<br>0.59<br>0.10<br>0.78<br>0.08<br>(0.03)                           |
| LBMP NTAC Reserve Regulation NYISO Cost of Operations FERC Fee Recovery Uplift Uplift: Local Reliability Share                                                         | 42.10<br>2.82<br>0.72<br>0.09<br>0.77<br>0.08<br>(0.38)<br>0.03                   | 55.47<br>1.15<br>0.90<br>0.13<br>0.77<br>0.09<br>(0.27)<br>0.03                   | 31.11<br>1.39<br>0.73<br>0.13<br>0.77<br>0.09<br>(0.00)<br>0.09                   | 28.07<br>1.72<br>0.85<br>0.15<br>0.78<br>0.10<br>(0.34)<br>0.04                   | 23.13<br>1.38<br>0.81<br>0.12<br>0.78<br>0.10<br>(0.13)<br>0.07                   | 29.85<br>1.62<br>0.69<br>0.10<br>0.78<br>0.09<br>0.09                           | 45.70<br>1.79<br>0.76<br>0.10<br>0.80<br>0.06<br>(0.43)<br>0.20                   | 29.95<br>1.74<br>0.56<br>0.09<br>0.80<br>0.07<br>0.16<br>0.19                   | 36.92<br>1.19<br>0.50<br>0.08<br>0.80<br>0.08<br>(0.58)<br>0.11                   | 28.10<br>1.43<br>0.77<br>0.18<br>0.79<br>0.09<br>1.35<br>1.44                   | 34.90<br>1.36<br>0.66<br>0.11<br>0.76<br>0.08<br>(0.11)<br>0.08                   | 33.67<br>1.58<br>0.59<br>0.10<br>0.78<br>0.08<br>(0.03)<br>0.03                   |
| LBMP NTAC Reserve Regulation NYISO Cost of Operations FERC Fee Recovery Uplift Uplift: Local Reliability Share Uplift: Statewide Share                                 | 42.10<br>2.82<br>0.72<br>0.09<br>0.77<br>0.08<br>(0.38)<br>0.03<br>(0.41)         | 55.47<br>1.15<br>0.90<br>0.13<br>0.77<br>0.09<br>(0.27)<br>0.03<br>(0.30)         | 31.11<br>1.39<br>0.73<br>0.13<br>0.77<br>0.09<br>(0.00)<br>0.09<br>(0.10)         | 28.07<br>1.72<br>0.85<br>0.15<br>0.78<br>0.10<br>(0.34)<br>0.04<br>(0.38)         | 23.13<br>1.38<br>0.81<br>0.12<br>0.78<br>0.10<br>(0.13)<br>0.07<br>(0.20)         | 29.85<br>1.62<br>0.69<br>0.10<br>0.78<br>0.09<br>0.09<br>0.35<br>(0.26)         | 45.70<br>1.79<br>0.76<br>0.10<br>0.80<br>0.06<br>(0.43)<br>0.20<br>(0.62)         | 29.95<br>1.74<br>0.56<br>0.09<br>0.80<br>0.07<br>0.16<br>0.19<br>(0.03)         | 36.92<br>1.19<br>0.50<br>0.08<br>0.80<br>0.08<br>(0.58)<br>0.11<br>(0.68)         | 28.10<br>1.43<br>0.77<br>0.18<br>0.79<br>0.09<br>1.35<br>1.44<br>(0.09)         | 34.90<br>1.36<br>0.66<br>0.11<br>0.76<br>0.08<br>(0.11)<br>0.08<br>(0.19)         | 33.67<br>1.58<br>0.59<br>0.10<br>0.78<br>0.08<br>(0.03)<br>0.03<br>(0.06)         |
| LBMP NTAC Reserve Regulation NYISO Cost of Operations FERC Fee Recovery Uplift Uplift: Local Reliability Share Uplift: Statewide Share Voltage Support and Black Start | 42.10<br>2.82<br>0.72<br>0.09<br>0.77<br>0.08<br>(0.38)<br>0.03<br>(0.41)<br>0.42 | 55.47<br>1.15<br>0.90<br>0.13<br>0.77<br>0.09<br>(0.27)<br>0.03<br>(0.30)<br>0.42 | 31.11<br>1.39<br>0.73<br>0.13<br>0.77<br>0.09<br>(0.00)<br>0.09<br>(0.10)<br>0.43 | 28.07<br>1.72<br>0.85<br>0.15<br>0.78<br>0.10<br>(0.34)<br>0.04<br>(0.38)<br>0.43 | 23.13<br>1.38<br>0.81<br>0.12<br>0.78<br>0.10<br>(0.13)<br>0.07<br>(0.20)<br>0.43 | 29.85<br>1.62<br>0.69<br>0.10<br>0.78<br>0.09<br>0.09<br>0.35<br>(0.26)<br>0.43 | 45.70<br>1.79<br>0.76<br>0.10<br>0.80<br>0.06<br>(0.43)<br>0.20<br>(0.62)<br>0.44 | 29.95<br>1.74<br>0.56<br>0.09<br>0.80<br>0.07<br>0.16<br>0.19<br>(0.03)<br>0.44 | 36.92<br>1.19<br>0.50<br>0.08<br>0.80<br>0.08<br>(0.58)<br>0.11<br>(0.68)<br>0.44 | 28.10<br>1.43<br>0.77<br>0.18<br>0.79<br>0.09<br>1.35<br>1.44<br>(0.09)<br>0.44 | 34.90<br>1.36<br>0.66<br>0.11<br>0.76<br>0.08<br>(0.11)<br>0.08<br>(0.19)<br>0.42 | 33.67<br>1.58<br>0.59<br>0.10<br>0.78<br>0.08<br>(0.03)<br>0.03<br>(0.06)<br>0.43 |