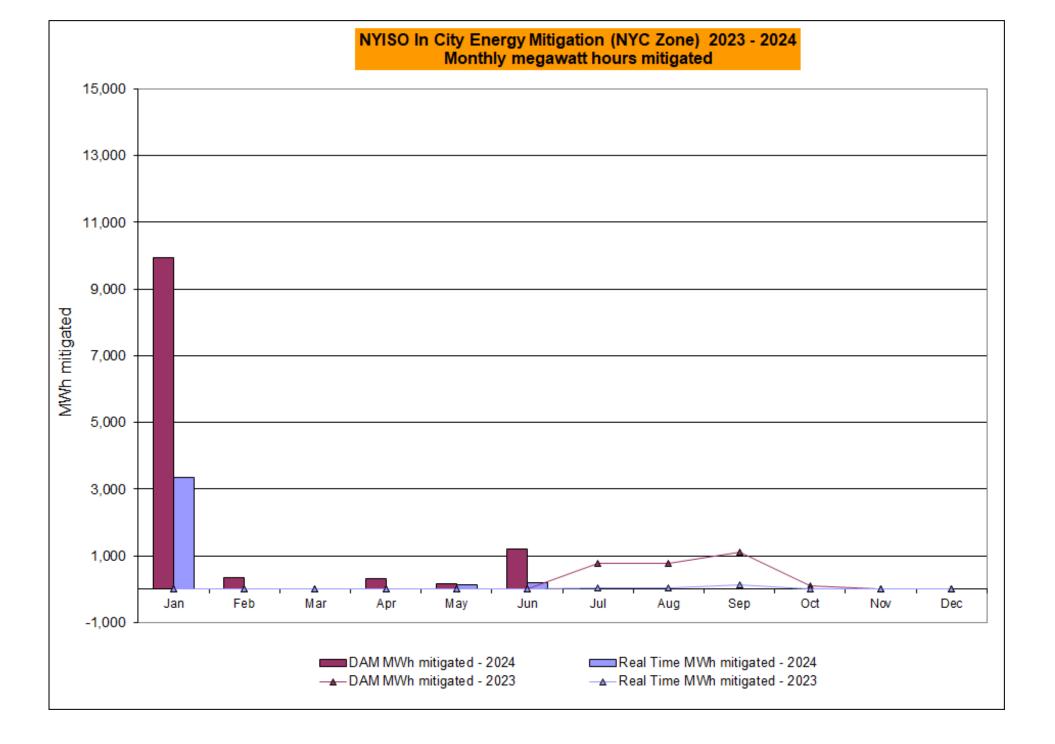

9<br>0.19<br>0.05<br>0.16<br>0.16<br>0.16<br>0.05 | 2.02<br>1.38<br>0.38<br>1.07<br>1.94<br>1.07<br>0.43<br>0.14<br>0.77<br>0.77<br>0.77 | 2.18<br>1.56<br>1.26<br>1.83<br>3.95<br>1.83<br>1.21<br>1.02<br>1.64<br>2.28<br>1.64<br>1.02 | 2.60<br>1.67<br>1.24<br>1.07<br>2.05<br>1.07<br>0.14<br>0.07<br>1.00<br>1.00<br>0.07 | 5.92<br>5.28<br>3.39<br>5.54<br>7.54<br>5.54<br>4.90<br>3.35<br>3.99<br>4.97<br>3.99<br>3.35 | 2.33<br>2.20<br>0.77<br>1.37<br>3.29<br>1.37<br>1.24<br>0.27<br>0.40<br>0.45<br>0.40<br>0.27 | 2.51<br>2.12<br>1.13<br>0.77<br>1.29<br>0.77<br>0.37<br>0.15<br>0.54<br>0.56<br>0.54 | 0.53<br>0.16<br>0.01<br>0.12<br>0.01<br>0.00<br>0.00<br>0.01<br>0.01<br>0.01<br>0.00 |

#### NYISO In City Energy Mitigation - AMP (NYC Zone) 2023 - 2024 Percentage of committed unit-hours mitigated









# NYISO LBMP ZONES



Market Mitigation and Analysis Prepared: 7/9/2024 12:34 PM

#### **Billing Codes for Chart C**

| Chart - C Category Name                   | Billing Code | Billing Category Name                                                              |
|-------------------------------------------|--------------|------------------------------------------------------------------------------------|
| Bid Production Cost Guarantee Balancing   | 81203        | Balancing NYISO Bid Production Cost Guarantee - Internal Units                     |
| Bid Production Cost Guarantee Balancing   | 81204        | Balancing NYISO Bid Production Cost Guarantee - External Units                     |
| Bid Production Cost Guarantee Balancing   | 81205        | Balancing NYISO Bid Production