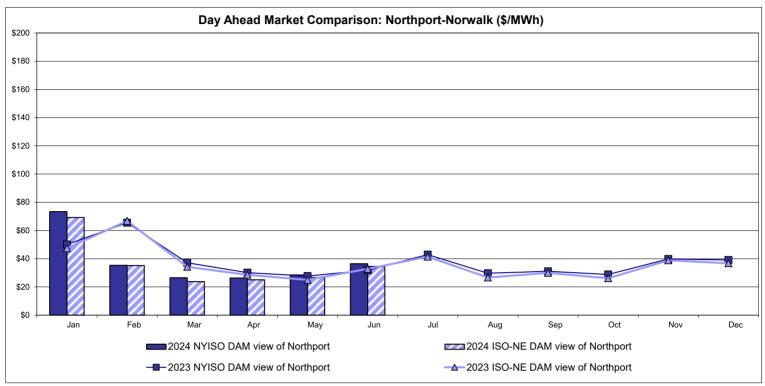

# Market Performance Highlights June 2024

- LBMP for June is \$39.68/MWh; higher than the \$28.36/MWh in May 2024 and higher than \$29.85/MWh in June 2023.
  - Day Ahead and Real Time Load Weighted LBMPs are both higher compared to May.
- June 2024 average year-to-date monthly cost of \$40.78/MWh is a 4% increase from \$39.27/MWh in June 2023.
- Average daily send-out is 455 GWh/day in June; higher than 367 GWh/day in May 2024 and higher than 401 GWh/day in June 2023.
- Natural gas prices are higher compared to the previous month. Distillate prices are higher compared to the previous month.
  - Natural Gas (Transco Z6 NY) was \$1.74/MMBtu, up from \$1.57/MMBtu in May.
    - Natural gas prices (Transco Z6 NY) are up 25.1% year-over-year.
  - Jet Kerosene Gulf Coast was \$17.79/MMBtu, up from \$17.67/MMBtu in May.
    - Jet Kerosene Gulf Coast prices are up 6.7% from last year.
  - Ultra Low Sulfur No.2 Diesel NY Harbor was \$17.40/MMBtu, minimally up from \$17.39/MMBtu in May.
    - Distillate prices are up 0.2% year-over-year.
- Uplift per MWh is lower compared to the previous month.
  - Uplift (not including NYISO cost of operations) is (\$0.64)/MWh; lower than (\$0.21)/MWh in May.
    - Local Reliability Share is \$0.06/MWh, lower than the \$0.16/MWh in May.
    - Statewide Share is (\$0.70)/MWh, lower than (\$0.37)/MWh in May.
  - TSA \$ per NYC MWh is \$1.07/MWh.
  - Total uplift costs (Schedule 1 components including NYISO Cost of Operations) are lower than May.