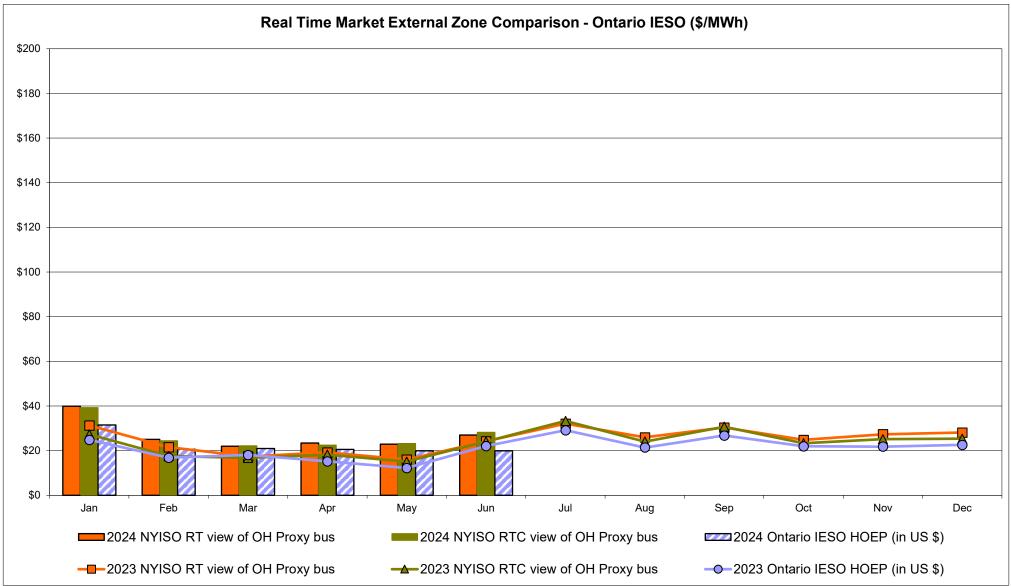

lable<br>Line<br>32.23      | Controllable<br>Line<br>34.56  | Controllable<br>Line<br>28.90           |
| Unweighted Price *                                   | IESO<br>Zone O            | (Wheel) Zone M              | (Import/Export)  Zone M             | Zone P              | ENGLAND  Zone N          | CABLE<br>Controllable<br>Line          | NORWALK<br>Controllable<br>Line                             | Controllable<br>Line            | Controllable<br>Line               | Controllable<br>Line           | Controllable<br>Line                    |

Market Mitigation and Analysis Prepared: 7/9/2024 12:34 PM

<sup>\*</sup> Straight LBMP averages

















#### **External Comparison ISO-New England**





#### **External Comparison PJM**



## **External Comparison Ontario IESO**





Notes: Exchange factor used for June 2024 was to US

HOEP: Hourly Ontario Energy Price Pre-Dispatch: Projected Energy Price

#### **External Controllable Line: Cross Sound Cable (New England)**





#### Note:

ISO-NE Forecast is an advisory posting @ 18:00 day before.

The DAM and R/T prices at the Shorham 13899 interface are used for ISO-NE.

The DAM and R/T prices at the CSC interface are used for NYISO.

#### **External Controllable Line: Northport - Norwalk (New England)**





#### Note:

ISO-NE Forecast is an advisory posting @ 18:00 day before.

The DAM and R/T prices at the Northport 138 interface are used for ISO-NE.

The DAM and R/T prices at the 1385 interface are used for NYISO.

#### **External Controllable Line: Neptune (PJM)**





#### **External Comparison Hydro-Quebec*