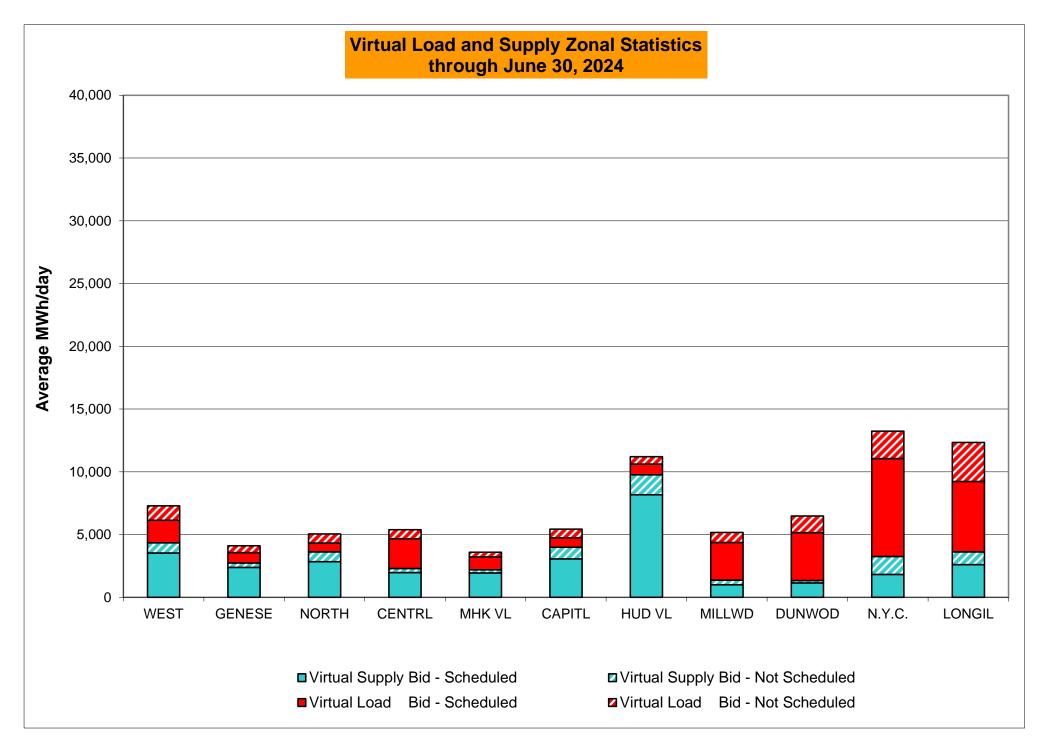

<br>8,733<br>0.14%<br>0.05%<br>18<br>720<br>2.50%<br>1.54%<br>3.00 | 0<br>744<br>0.00%<br>0.16%<br>0<br>9,085<br>0.00%<br>0.04%<br>24<br>744<br>3.23%<br>1.79%<br>0.00 | 1<br>744<br>0.13%<br>0.15%<br>3<br>9,107<br>0.03%<br>0.04%<br>9<br>744<br>1.21%<br>1.71% | 0<br>720<br>0.00%<br>0.14%<br>0<br>8,790<br>0.00%<br>0.04%<br>11<br>720<br>1.53%<br>1.69% | 1<br>744<br>0.13%<br>0.14%<br>1<br>9,069<br>0.01%<br>0.04%<br>16<br>744<br>2.15%<br>1.74% | 4<br>721<br>0.55%<br>0.17%<br>16<br>8,804<br>0.18%<br>0.05%<br>25<br>721<br>3.47%<br>1.90% | 3<br>744<br>0.40%<br>0.19%<br>0<br>295<br>0.00%<br>0.05%<br>10<br>744<br>1.34%<br>1.85% |

Market Mitigation and Analysis Prepared: 7/10/2024 10:37 AM

<sup>\*</sup>Calendar days from reservation date; for June 2018 forward, business days from market date









|        |                  |                |              |                    | Virtual Lo | oad and  | Supp             | ly Zonal  | Statistic  | s (Avera       | ge MWh/da  | ay) - 202 | <u>4</u>         |           |          |            |            |
|--------|------------------|----------------|--------------|--------------------|------------|----------|------------------|-----------|------------|----------------|------------|-----------|------------------|-----------|----------|------------|------------|
|        |                  | Virtual L      |              | Virtual Supply Bid |            |          |                  | Virtual L |            | Virtual Su     |            |           |                  | Virtual I | Load Bid | Virtual Su |            |
|        | _