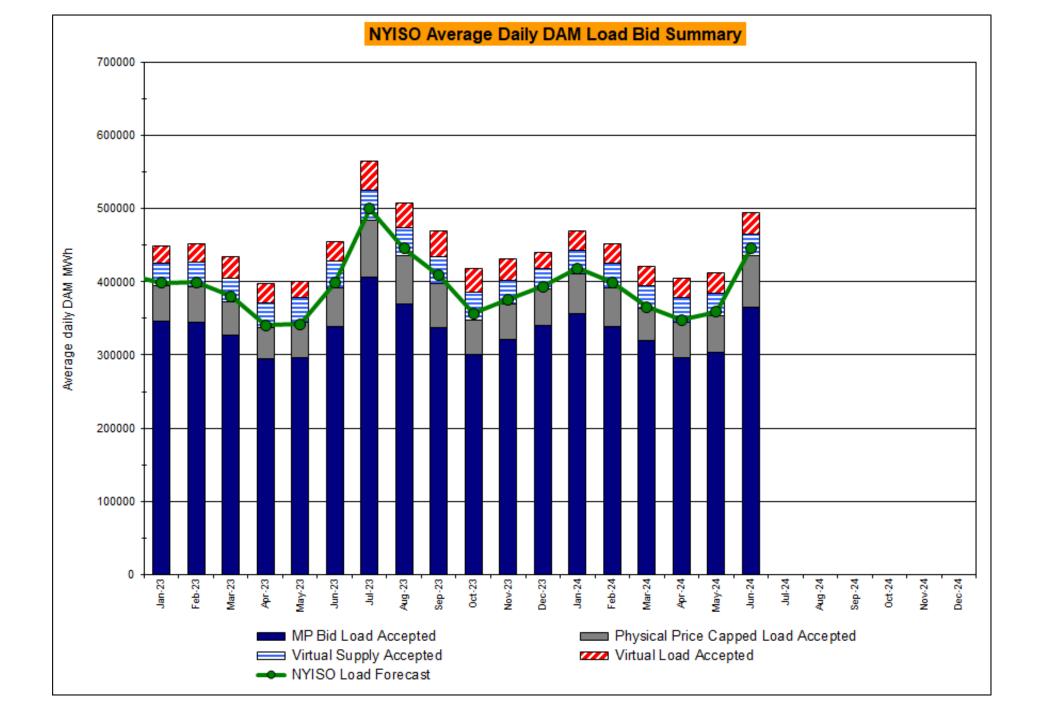

br>0.19<br>0.05<br>0.16<br>0.16<br>0.16<br>0.05 | 2.02<br>1.38<br>0.38<br>1.07<br>1.94<br>1.07<br>0.43<br>0.14<br>0.77<br>0.77<br>0.77 | 2.18<br>1.56<br>1.26<br>1.83<br>3.95<br>1.83<br>1.21<br>1.02<br>1.64<br>2.28<br>1.64<br>1.02 | 2.60<br>1.67<br>1.24<br>1.07<br>2.05<br>1.07<br>0.14<br>0.07<br>1.00<br>1.00<br>0.07 | 5.92<br>5.28<br>3.39<br>5.54<br>7.54<br>5.54<br>4.90<br>3.35<br>3.99<br>4.97<br>3.99<br>3.35 | 2.33<br>2.20<br>0.77<br>1.37<br>3.29<br>1.37<br>1.24<br>0.27<br>0.40<br>0.45<br>0.40<br>0.27 | 2.51<br>2.12<br>1.13<br>0.77<br>1.29<br>0.77<br>0.37<br>0.15<br>0.54<br>0.56<br>0.54 | 0.53<br>0.16<br>0.01<br>0.12<br>0.01<br>0.00<br>0.00<br>0.01<br>0.01<br>0.01<br>0.00 |

#### NYISO In City Energy Mitigation - AMP (NYC Zone) 2023 - 2024 Percentage of committed unit-hours mitigated









# NYISO LBMP ZONES



Market Mitigation and Analysis Prepared: 7/9/2024 12:34 PM

#### **Billing Codes for Chart C**

| Chart - C Category Name                   | Billing Code | Billing Category Name                                                              |
|-------------------------------------------|--------------|------------------------------------------------------------------------------------|
| Bid Production Cost Guarantee Balancing   | 81203        | Balancing NYISO Bid Production Cost Guarantee - Internal Units                     |
| Bid Production Cost Guarantee Balancing   | 81204        | Balancing NYISO Bid Production Cost Guarantee - External Units                     |
| Bid Production Cost Guarantee Balancing   | 81205        | Balancing NYISO Bid Production Co