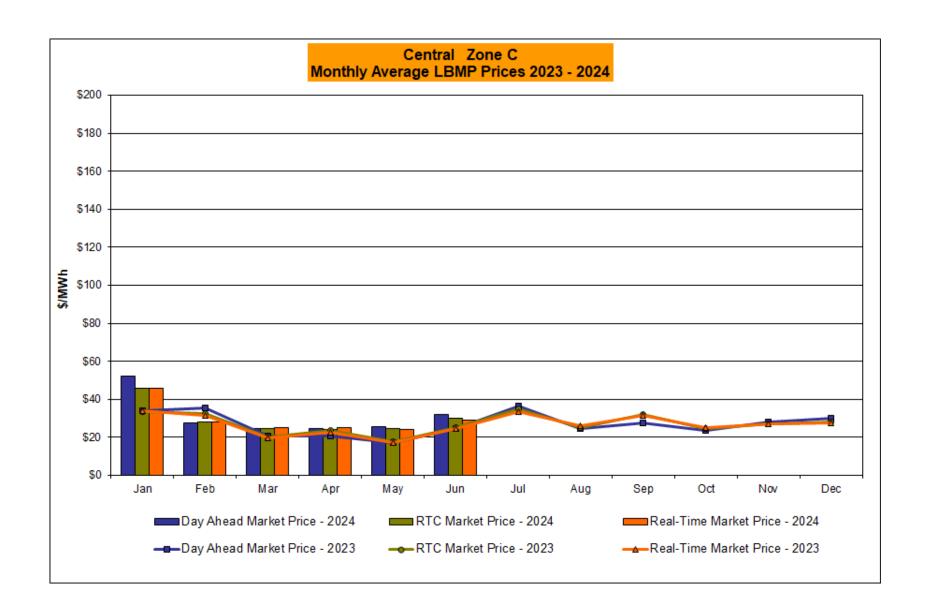

# Market Performance Highlights June 2024

- LBMP for June is \$39.68/MWh; higher than the \$28.36/MWh in May 2024 and higher than \$29.85/MWh in June 2023.
  - Day Ahead and Real Time Load Weighted LBMPs are both higher compared to May.
- June 2024 average year-to-date monthly cost of \$40.78/MWh is a 4% increase from \$39.27/MWh in June 2023.
- Average daily send-out is 455 GWh/day in June; higher than 367 GWh/day in May 2024 and higher than 401 GWh/day in June 2023.
- Natural gas prices are higher compared to the previous month. Distillate prices are higher compared to the previous month.
  - Natural Gas (Transco Z6 NY) was \$1.74/MMBtu, up from \$1.57/MMBtu in May.
    - Natural gas prices (Transco Z6 NY) are up 25.1% year-over-year.
  - Jet Kerosene Gulf Coast was \$17.79/MMBtu, up from \$17.67/MMBtu in May.
    - Jet Kerosene Gulf Coast prices are up 6.7% from last year.
  - Ultra Low Sulfur No.2 Diesel NY Harbor was \$17.40/MMBtu, minimally up from \$17.39/MMBtu in May.
    - Distillate prices are up 0.2% year-over-year.
- Uplift per MWh is lower compared to the previous month.
  - Uplift (not including NYISO cost of operations) is (\$0.64)/MWh; lower than (\$0.21)/MWh in May.
    - Local Reliability Share is \$0.06/MWh, lower than the \$0.16/MWh in May.
    - Statewide Share is (\$0.70)/MWh, lower than (\$0.37)/MWh in May.
  - TSA \$ per NYC MWh is \$1.07/MWh.
  - Total uplift costs (Schedule 1 components including NYISO Cost of Operations) are lower than May.

# NYISO Average Cost/MWh (Energy and Ancillary Services) \* from the LBMP Customer point of view

| 2024                                                                                                                                                                   | <u>January</u>                                                                    | <u>February</u>                                                                   | <u>March</u>                                                                      | <u>April</u>                                                                      | <u>May</u>                                                                        | <u>June</u>                                                                     | <u>July</u>                                                                       | <u>August</u>                                                                   | <u>September</u>                                                                  | <u>October</u>                                                                  | <u>November</u>                                                                   | <u>December</u>                                                                   |
|------------------------------------------------------------------------------------------------------------------------------------------------------------------------|-----------------------------------------------------------------------------------|-----------------------------------------------------------------------------------|-----------------------------------------------------------------------------------|-----------------------------------------------------------------------------------|-----------------------------------------------------------------------------------|---------------------------------------------------------------------------------|-----------------------------------------------------------------------------------|---------------------------------------------------------------------------------|-----------------------------------------------------------------------------------|---------------------------------------------------------------------------------|-----------------------------------------------------------------------------------|-----------------------------------------------------------------------------------|
| LBMP                                                                                                                                                                   | 65.76                                                                             | 31.33                                                                             | 26.47                                                                             | 26.89                                                                             | 28.36                                                                             | 39.68                                                                           |                                                                                   |                                                                                 |                                                                                   |                                                                                 |                                                                                   |                                                                                   |
| NTAC                                                                                                                                                                   | 1.48                                                                              | 1.29                                                                              | 1.13                                                                              | 1.42                                                                              | 1.42                                                                              | 1.63                                                                            |                                                                                   |                                                                                 |                                                                                   |                                                                                 |                                                                                   |                                                                                   |
| Reserve                                                                                                                                                                | 0.78                                                                              | 0.54                                                                              | 0.56                                                                              | 0.67                                                                              | 0.62                                                                              | 0.50                                                                            |                                                                                   |                                                                                 |                                                                                   |                                                                                 |                                                                                   |                                                                                   |
| Regulation                                                                                                                                                             | 0.12                                                                              | 0.09                                                                              | 0.09                                                                              | 0.09                                                                              | 0.10                                                                              | 0.08                                                                            |                                                                                   |                                                                                 |                                                                                   |                                                                                 |                                                                                   |                                                                                   |
| NYISO Cost of Operations                                                                                                                                               | 0.80                                                                              | 0.78                                                                              | 0.81                                                                              | 0.80                                                                              | 0.81                                                                              | 0.83                                                                            |                                                                                   |                                                                                 |                                                                                   |                                                                                 |                                                                                   |                                                                                   |
| FERC Fee Recovery                                                                                                                                                      | 0.07                                                                              | 0.08                                                                              | 0.08                                                                              | 0.10                                                                              | 0.09                                                                              | 0.07                                                                            |                                                                                   |                                                                                 |                                                                                   |                                                                                 |                                                                                   |                                                                                   |
| Uplift                                                                                                                                                                 | (0.76)                                                                            | (0.27)                                                                            | (0.17)                                                                            | (0.18)                                                                            | (0.21)                                                                            | (0.64)                                                                          |                                                                                   |                                                                                 |                                                                                   |                                                                                 |                                                                                   |                                                                                   |
| Uplift: Local Reliability Share                                                                                                                                        | 0.04                                                                              | 80.0                                                                              | 0.08                                                                              | 0.16                                                                              | 0.16                                                                              | 0.06                                                                            |                                                                                   |                                                                                 |                                                                                   |                                                                                 |                                                                                   |                                                                                   |
| Uplift: Statewide Share                                                                                                                                                | (0.80)                                                                            | (0.35)                                                                            | (0.25)                                                                            | (0.34)                                                                            | (0.37)                                                                            | (0.70)                                                                          |                                                                                   |                                                                                 |                                                                                   |                                                                                 |                                                                                   |                                                                                   |
| Voltage Support and Black Start _                                                                                                                                      | 0.47                                                                              | 0.47                                                                              | 0.49                                                                              | 0.48                                                                              | 0.49                                                                              | 0.49                                                                            |                                                                                   |                                                                                 |                                                                                   |                                                                                 |                                                                                   |                                                                                   |
| Avg Monthly Cost                                                                                                                                                       | 68.68                                                                             | 34.25                                                                             | 29.41                                                                             | 30.19                                                                             | 31.61                                                                             | 42.58                                                                           |                                                                                   |                                                                                 |                                                                                   |                                                                                 |                                                                                   |                                                                                   |
| Avg YTD Cost                                                                                                                                                           | 68.75                                                                             | 52.70                                                                             | 45.52                                                                             | 42.28                                                                             | 40.38                                                                             | 40.78                                                                           |                                                                                   |                                                                                 |                                                                                   |                                                                                 |                                                                                   |                                                                                   |
| TSA \$ per NYC MWh                                                                                                                                                     | 0.00                                                                              | 0.07                                                                              | 0.00                                                                              | 0.00                                                                              | 0.39                                                                              | 1.07                                                                            |                                                                                   |                                                                                 |                                                                                   |                                                                                 |                                                                                   |                                                                                   |
|                                                                                                                                                                        |                                                                                   |                                                                                   |                                                                                   |                                                                                   |                                                                                   |                                                                                 |                                                                                   |                                                                                 |                                                                                   |                                                                                 |                                                                                   |                                                                                   |
| 2023                                                                                                                                                                   | <u>January</u>                                                                    | <u>February</u>                                                                   | <u>March</u>                                                                      | <u>April</u>                                                                      | <u>May</u>                                                                        | <u>June</u>                                                                     | <u>July</u>                                                                       | <u>August</u>                                                                   | September                                                                         | <u>October</u>                                                                  | <u>November</u>                                                                   | <u>December</u>                                                                   |
| <b>2023</b> LBMP                                                                                                                                                       | <u>January</u><br>42.10                                                           | February<br>55.47                                                                 | <u>March</u><br>31.11                                                             | <u>April</u><br>28.07                                                             | <u>May</u><br>23.13                                                               | <u>June</u><br>29.85                                                            | <u>July</u><br>45.70                                                              | <u>August</u><br>29.95                                                          | September<br>36.92                                                                | October<br>28.10                                                                | November<br>34.90                                                                 | December<br>33.67                                                                 |
|                                                                                                                                                                        |                                                                                   |                                                                                   |                                                                                   |                                                                                   |                                                                                   | ·                                                                               |                                                                                   |                                                                                 |                                                                                   |                                                                                 |                                                                                   |                                                                                   |
| LBMP                                                                                                                                                                   | 42.10                                                                             | 55.47                                                                             | 31.11                                                                             | 28.07                                                                             | 23.13                                                                             | 29.85                                                                           | 45.70                                                                             | 29.95                                                                           | 36.92                                                                             | 28.10                                                                           | 34.90                                                                             | 33.67                                                                             |
| LBMP<br>NTAC                                                                                                                                                           | 42.10<br>2.82                                                                     | 55.47<br>1.15                                                                     | 31.11<br>1.39                                                                     | 28.07<br>1.72                                                                     | 23.13<br>1.38                                                                     | 29.85<br>1.62                                                                   | 45.70<br>1.79                                                                     | 29.95<br>1.74                                                                   | 36.92<br>1.19                                                                     | 28.10<br>1.43                                                                   | 34.90<br>1.36                                                                     | 33.67<br>1.58                                                                     |
| LBMP<br>NTAC<br>Reserve                                                                                                                                                | 42.10<br>2.82<br>0.72                                                             | 55.47<br>1.15<br>0.90                                                             | 31.11<br>1.39<br>0.73                                                             | 28.07<br>1.72<br>0.85                                                             | 23.13<br>1.38<br>0.81                                                             | 29.85<br>1.62<br>0.69                                                           | 45.70<br>1.79<br>0.76                                                             | 29.95<br>1.74<br>0.56                                                           | 36.92<br>1.19<br>0.50                                                             | 28.10<br>1.43<br>0.77                                                           | 34.90<br>1.36<br>0.66                                                             | 33.67<br>1.58<br>0.59                                                             |
| LBMP<br>NTAC<br>Reserve<br>Regulation                                                                                                                                  | 42.10<br>2.82<br>0.72<br>0.09                                                     | 55.47<br>1.15<br>0.90<br>0.13                                                     | 31.11<br>1.39<br>0.73<br>0.13                                                     | 28.07<br>1.72<br>0.85<br>0.15                                                     | 23.13<br>1.38<br>0.81<br>0.12                                                     | 29.85<br>1.62<br>0.69<br>0.10                                                   | 45.70<br>1.79<br>0.76<br>0.10                                                     | 29.95<br>1.74<br>0.56<br>0.09                                                   | 36.92<br>1.19<br>0.50<br>0.08                                                     | 28.10<br>1.43<br>0.77<br>0.18                                                   | 34.90<br>1.36<br>0.66<br>0.11                                                     | 33.67<br>1.58<br>0.59<br>0.10                                                     |
| LBMP<br>NTAC<br>Reserve<br>Regulation<br>NYISO Cost of Operations                                                                                                      | 42.10<br>2.82<br>0.72<br>0.09<br>0.77                                             | 55.47<br>1.15<br>0.90<br>0.13<br>0.77                                             | 31.11<br>1.39<br>0.73<br>0.13<br>0.77                                             | 28.07<br>1.72<br>0.85<br>0.15<br>0.78                                             | 23.13<br>1.38<br>0.81<br>0.12<br>0.78                                             | 29.85<br>1.62<br>0.69<br>0.10<br>0.78                                           | 45.70<br>1.79<br>0.76<br>0.10<br>0.80                                             | 29.95<br>1.74<br>0.56<br>0.09<br>0.80                                           | 36.92<br>1.19<br>0.50<br>0.08<br>0.80                                             | 28.10<br>1.43<br>0.77<br>0.18<br>0.79                                           | 34.90<br>1.36<br>0.66<br>0.11<br>0.76                                             | 33.67<br>1.58<br>0.59<br>0.10<br>0.78                                             |
| LBMP<br>NTAC<br>Reserve<br>Regulation<br>NYISO Cost of Operations<br>FERC Fee Recovery                                                                                 | 42.10<br>2.82<br>0.72<br>0.09<br>0.77<br>0.08                                     | 55.47<br>1.15<br>0.90<br>0.13<br>0.77<br>0.09                                     | 31.11<br>1.39<br>0.73<br>0.13<br>0.77<br>0.09                                     | 28.07<br>1.72<br>0.85<br>0.15<br>0.78<br>0.10                                     | 23.13<br>1.38<br>0.81<br>0.12<br>0.78<br>0.10                                     | 29.85<br>1.62<br>0.69<br>0.10<br>0.78<br>0.09                                   | 45.70<br>1.79<br>0.76<br>0.10<br>0.80<br>0.06                                     | 29.95<br>1.74<br>0.56<br>0.09<br>0.80<br>0.07                                   | 36.92<br>1.19<br>0.50<br>0.08<br>0.80<br>0.08                                     | 28.10<br>1.43<br>0.77<br>0.18<br>0.79<br>0.09                                   | 34.90<br>1.36<br>0.66<br>0.11<br>0.76<br>0.08                                     | 33.67<br>1.58<br>0.59<br>0.10<br>0.78<br>0.08                                     |
| LBMP NTAC Reserve Regulation NYISO Cost of Operations FERC Fee Recovery Uplift Uplift: Local Reliability Share Uplift: Statewide Share                                 | 42.10<br>2.82<br>0.72<br>0.09<br>0.77<br>0.08<br>(0.38)                           | 55.47<br>1.15<br>0.90<br>0.13<br>0.77<br>0.09<br>(0.27)                           | 31.11<br>1.39<br>0.73<br>0.13<br>0.77<br>0.09<br>(0.00)                           | 28.07<br>1.72<br>0.85<br>0.15<br>0.78<br>0.10<br>(0.34)                           | 23.13<br>1.38<br>0.81<br>0.12<br>0.78<br>0.10<br>(0.13)                           | 29.85<br>1.62<br>0.69<br>0.10<br>0.78<br>0.09<br>0.09                           | 45.70<br>1.79<br>0.76<br>0.10<br>0.80<br>0.06<br>(0.43)                           | 29.95<br>1.74<br>0.56<br>0.09<br>0.80<br>0.07<br>0.16                           | 36.92<br>1.19<br>0.50<br>0.08<br>0.80<br>0.08<br>(0.58)                           | 28.10<br>1.43<br>0.77<br>0.18<br>0.79<br>0.09<br>1.35                           | 34.90<br>1.36<br>0.66<br>0.11<br>0.76<br>0.08<br>(0.11)                           | 33.67<br>1.58<br>0.59<br>0.10<br>0.78<br>0.08<br>(0.03)                           |
| LBMP NTAC Reserve Regulation NYISO Cost of Operations FERC Fee Recovery Uplift Uplift: Local Reliability Share                                                         | 42.10<br>2.82<br>0.72<br>0.09<br>0.77<br>0.08<br>(0.38)<br>0.03                   | 55.47<br>1.15<br>0.90<br>0.13<br>0.77<br>0.09<br>(0.27)<br>0.03                   | 31.11<br>1.39<br>0.73<br>0.13<br>0.77<br>0.09<br>(0.00)<br>0.09                   | 28.07<br>1.72<br>0.85<br>0.15<br>0.78<br>0.10<br>(0.34)<br>0.04                   | 23.13<br>1.38<br>0.81<br>0.12<br>0.78<br>0.10<br>(0.13)<br>0.07                   | 29.85<br>1.62<br>0.69<br>0.10<br>0.78<br>0.09<br>0.09                           | 45.70<br>1.79<br>0.76<br>0.10<br>0.80<br>0.06<br>(0.43)<br>0.20                   | 29.95<br>1.74<br>0.56<br>0.09<br>0.80<br>0.07<br>0.16<br>0.19                   | 36.92<br>1.19<br>0.50<br>0.08<br>0.80<br>0.08<br>(0.58)<br>0.11                   | 28.10<br>1.43<br>0.77<br>0.18<br>0.79<br>0.09<br>1.35<br>1.44                   | 34.90<br>1.36<br>0.66<br>0.11<br>0.76<br>0.08<br>(0.11)<br>0.08                   | 33.67<br>1.58<br>0.59<br>0.10<br>0.78<br>0.08<br>(0.03)<br>0.03                   |
| LBMP NTAC Reserve Regulation NYISO Cost of Operations FERC Fee Recovery Uplift Uplift: Local Reliability Share Uplift: Statewide Share                                 | 42.10<br>2.82<br>0.72<br>0.09<br>0.77<br>0.08<br>(0.38)<br>0.03<br>(0.41)         | 55.47<br>1.15<br>0.90<br>0.13<br>0.77<br>0.09<br>(0.27)<br>0.03<br>(0.30)         | 31.11<br>1.39<br>0.73<br>0.13<br>0.77<br>0.09<br>(0.00)<br>0.09<br>(0.10)         | 28.07<br>1.72<br>0.85<br>0.15<br>0.78<br>0.10<br>(0.34)<br>0.04<br>(0.38)         | 23.13<br>1.38<br>0.81<br>0.12<br>0.78<br>0.10<br>(0.13)<br>0.07<br>(0.20)         | 29.85<br>1.62<br>0.69<br>0.10<br>0.78<br>0.09<br>0.09<br>0.35<br>(0.26)         | 45.70<br>1.79<br>0.76<br>0.10<br>0.80<br>0.06<br>(0.43)<br>0.20<br>(0.62)         | 29.95<br>1.74<br>0.56<br>0.09<br>0.80<br>0.07<br>0.16<br>0.19<br>(0.03)         | 36.92<br>1.19<br>0.50<br>0.08<br>0.80<br>0.08<br>(0.58)<br>0.11<br>(0.68)         | 28.10<br>1.43<br>0.77<br>0.18<br>0.79<br>0.09<br>1.35<br>1.44<br>(0.09)         | 34.90<br>1.36<br>0.66<br>0.11<br>0.76<br>0.08<br>(0.11)<br>0.08<br>(0.19)         | 33.67<br>1.58<br>0.59<br>0.10<br>0.78<br>0.08<br>(0.03)<br>0.03<br>(0.06)         |
| LBMP NTAC Reserve Regulation NYISO Cost of Operations FERC Fee Recovery Uplift Uplift: Local Reliability Share Uplift: Statewide Share Voltage Support and Black Start | 42.10<br>2.82<br>0.72<br>0.09<br>0.77<br>0.08<br>(0.38)<br>0.03<br>(0.41)<br>0.42 | 55.47<br>1.15<br>0.90<br>0.13<br>0.77<br>0.09<br>(0.27)<br>0.03<br>(0.30)<br>0.42 | 31.11<br>1.39<br>0.73<br>0.13<br>0.77<br>0.09<br>(0.00)<br>0.09<br>(0.10)<br>0.43 | 28.07<br>1.72<br>0.85<br>0.15<br>0.78<br>0.10<br>(0.34)<br>0.04<br>(0.38)<br>0.43 | 23.13<br>1.38<br>0.81<br>0.12<br>0.78<br>0.10<br>(0.13)<br>0.07<br>(0.20)<br>0.43 | 29.85<br>1.62<br>0.69<br>0.10<br>0.78<br>0.09<br>0.09<br>0.35<br>(0.26)<br>0.43 | 45.70<br>1.79<br>0.76<br>0.10<br>0.80<br>0.06<br>(0.43)<br>0.20<br>(0.62)<br>0.44 | 29.95<br>1.74<br>0.56<br>0.09<br>0.80<br>0.07<br>0.16<br>0.19<br>(0.03)<br>0.44 | 36.92<br>1.19<br>0.50<br>0.08<br>0.80<br>0.08<br>(0.58)<br>0.11<br>(0.68)<br>0.44 | 28.10<br>1.43<br>0.77<br>0.18<br>0.79<br>0.09<br>1.35<br>1.44<br>(0.09)<br>0.44 | 34.90<br>1.36<br>0.66<br>0.11<br>0.76<br>0.08<br>(0.11)<br>0.08<br>(0.19)<br>0.42 | 33.67<br>1.58<br>0.59<br>0.10<br>0.78<br>0.08<br>(0.03)<br>0.03<br>(0.06)<br>0.43 |