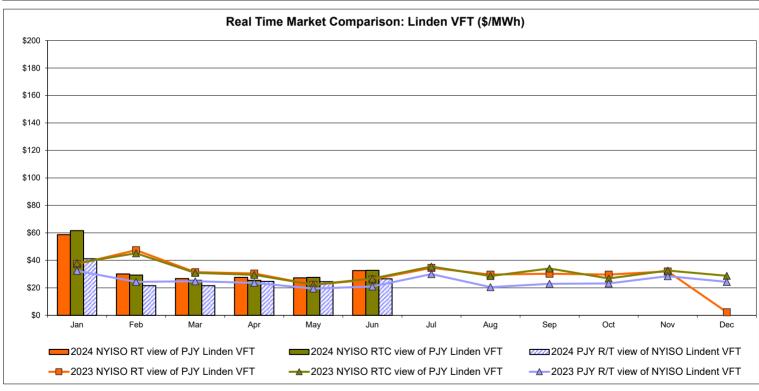

rly Ontario Energy Price Pre-Dispatch: Projected Energy Price

#### **External Controllable Line: Cross Sound Cable (New England)**





#### Note:

ISO-NE Forecast is an advisory posting @ 18:00 day before.

The DAM and R/T prices at the Shorham 13899 interface are used for ISO-NE.

The DAM and R/T prices at the CSC interface are used for NYISO.

#### **External Controllable Line: Northport - Norwalk (New England)**





#### Note:

ISO-NE Forecast is an advisory posting @ 18:00 day before.

The DAM and R/T prices at the Northport 138 interface are used for ISO-NE.

The DAM and R/T prices at the 1385 interface are used for NYISO.

#### **External Controllable Line: Neptune (PJM)**





#### **External Comparison Hydro-Quebec**





#### **External Controllable Line: Linden VFT (PJM)**





### **External Controllable Line: Hudson (PJM)**





## **NYISO Real Time Price Correction Statistics**

| NTIOO Real Time I Tice Correction Gtatistics                                                                                                                                                                                                                                                                                                                                                                                                                       |                                                                                                                                                                                                      |