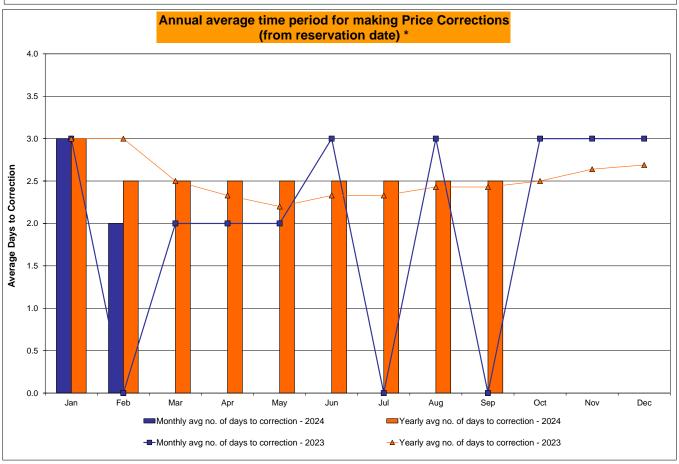

r>12<br>8,733<br>0.14%<br>0.05%<br>18<br>720<br>2.50%<br>1.54%<br>3.00 | 0<br>744<br>0.00%<br>0.16%<br>0<br>9,085<br>0.00%<br>0.04%<br>24<br>744<br>3.23%<br>1.79%<br>0.00 | 1<br>744<br>0.13%<br>0.15%<br>3<br>9,107<br>0.03%<br>0.04%<br>9<br>744<br>1.21%<br>1.71% | 0<br>720<br>0.00%<br>0.14%<br>0<br>8,790<br>0.00%<br>0.04%<br>11<br>720<br>1.53%<br>1.69% | 1<br>744<br>0.13%<br>0.14%<br>1<br>9,069<br>0.01%<br>0.04%<br>16<br>744<br>2.15%<br>1.74% | 4<br>721<br>0.55%<br>0.17%<br>16<br>8,804<br>0.18%<br>0.05%<br>25<br>721<br>3.47%<br>1.90% | 3<br>744<br>0.40%<br>0.19%<br>0<br>295<br>0.00%<br>0.05%<br>10<br>744<br>1.34%<br>1.85% |

Market Mitigation and Analysis Prepared: 7/10/2024 10:37 AM

<sup>\*</sup>Calendar days from reservation date; for June 2018 forward, business days from market date









|        |                  |                |              |                    | Virtual Lo | oad and  | Supp             | ly Zonal  | Statistic  | s (Avera       | ge MWh/da  | ay) - 202 | <u>4</u>         |           |          |            |            |
|--------|------------------|----------------|--------------|--------------------|------------|----------|------------------|-----------|------------|----------------|------------|-----------|------------------|-----------|----------|------------|------------|
|        |                  | Virtual L      |              | Virtual Supply Bid |            |          |                  | Virtual L |            | Virtual Su     |            |           |                  | Virtual I | Load Bid | Virtual Su |            |
|        |