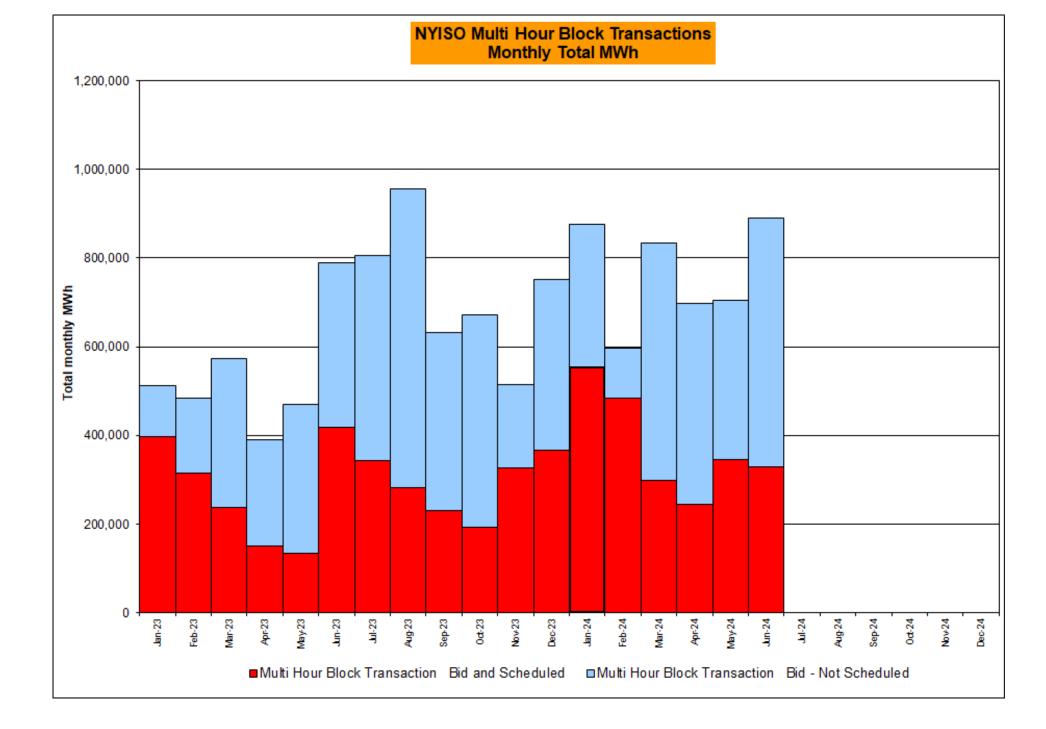

|              |                    |            |          | Oct-24           |           |            |                |            |           | Oct-24           |           |          |            |            |
|        | Nov-24           |                |              |                    |            |          | Nov-24           |           |            |                |            |           | Nov-24           |           |          |            |            |
|        | Dec-24           |                |              |                    |            |          | Dec-24           |           |            |                |            |           | Dec-24           |           |          |            |            |

Market Mitigation and Analysis Prepared: 7/9/2024 12:34 PM































#### NYISO Markets Ancillary Services Statistics - Unweighted Price (\$/MWH) - DAM

| 2024                                                                                                                                                                                                                                                                                                                                                                        | <u>January</u>                                                                                       | <u>February</u>                                                                                              | <u>March</u>