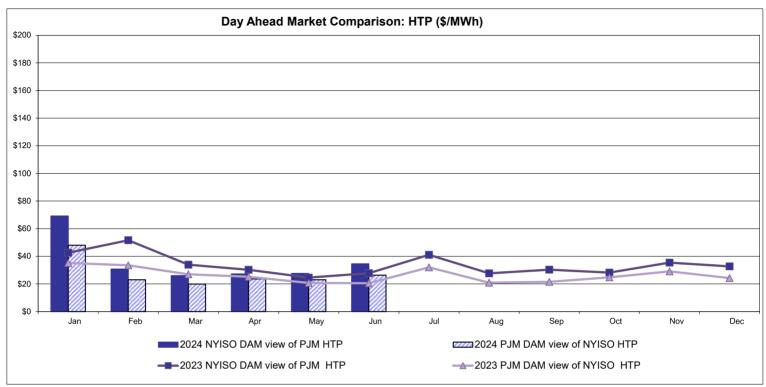

rgy Price

#### **External Controllable Line: Cross Sound Cable (New England)**





#### Note:

ISO-NE Forecast is an advisory posting @ 18:00 day before.

The DAM and R/T prices at the Shorham 13899 interface are used for ISO-NE.

The DAM and R/T prices at the CSC interface are used for NYISO.

#### **External Controllable Line: Northport - Norwalk (New England)**





#### Note:

ISO-NE Forecast is an advisory posting @ 18:00 day before.

The DAM and R/T prices at the Northport 138 interface are used for ISO-NE.

The DAM and R/T prices at the 1385 interface are used for NYISO.

#### **External Controllable Line: Neptune (PJM)**





#### **External Comparison Hydro-Quebec**





#### **External Controllable Line: Linden VFT (PJM)**





### **External Controllable Line: Hudson (PJM)**





## **NYISO Real Time Price Correction Statistics**

| NTIOO Real Time I Tice Correction Gtatistics                                                                                                                                                                                                                                                                                                                                                                                                                       |                                                                                                                                                                                                      |                                                                                          |