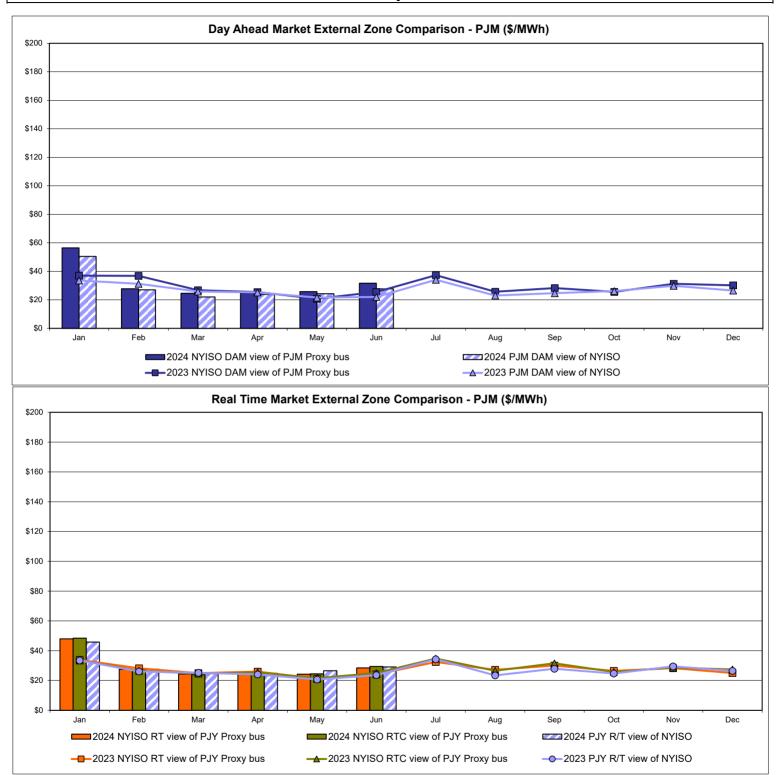

| Controllable<br>Line<br>39.77   | Controllable<br>Line<br>32.23      | Controllable<br>Line<br>34.56  | Controllable<br>Line<br>28.90           |
| Unweighted Price *                                   | IESO<br>Zone O            | (Wheel) Zone M              | (Import/Export)  Zone M             | Zone P              | ENGLAND  Zone N          | CABLE<br>Controllable<br>Line          | NORWALK<br>Controllable<br>Line                             | Controllable<br>Line            | Controllable<br>Line               | Controllable<br>Line           | Controllable<br>Line                    |

Market Mitigation and Analysis Prepared: 7/9/2024 12:34 PM

<sup>\*</sup> Straight LBMP averages

















#### **External Comparison ISO-New England**





#### **External Comparison PJM**



## **External Comparison Ontario IESO**





Notes: Exchange factor used for June 2024 was to US

HOEP: Hourly Ontario Energy Price Pre-Dispatch: Projected Energy Price

#### **External Controllable Line: Cross Sound Cable (New England)**





#### Note:

ISO-NE Forecast is an advisory posting @ 18:00 day before.

The DAM and R/T prices at the Shorham 13899 interface are used for ISO-NE.

The DAM and R/T prices at the CSC interface are used for NYISO.

#### **External Controllable Line: Northport - Norwalk (New England)**





#### Note:

ISO-NE Forecast is an advisory posting @ 18:00 day before.

The DAM and R/T prices at the Northport 138 interface are used for ISO-NE.

The DAM and R/T prices at the 1385 interface are used for NYISO.

#### **External Controllable Line: Neptune (PJM)**