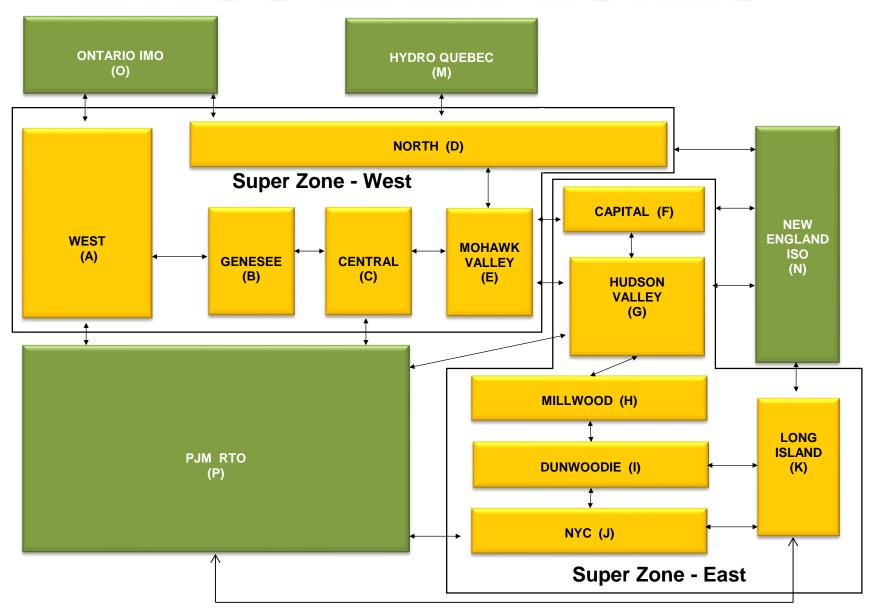

br>0.16<br>0.16<br>0.05 | 2.02<br>1.38<br>0.38<br>1.07<br>1.94<br>1.07<br>0.43<br>0.14<br>0.77<br>0.77<br>0.77 | 2.18<br>1.56<br>1.26<br>1.83<br>3.95<br>1.83<br>1.21<br>1.02<br>1.64<br>2.28<br>1.64<br>1.02 | 2.60<br>1.67<br>1.24<br>1.07<br>2.05<br>1.07<br>0.14<br>0.07<br>1.00<br>1.00<br>0.07 | 5.92<br>5.28<br>3.39<br>5.54<br>7.54<br>5.54<br>4.90<br>3.35<br>3.99<br>4.97<br>3.99<br>3.35 | 2.33<br>2.20<br>0.77<br>1.37<br>3.29<br>1.37<br>1.24<br>0.27<br>0.40<br>0.45<br>0.40<br>0.27 | 2.51<br>2.12<br>1.13<br>0.77<br>1.29<br>0.77<br>0.37<br>0.15<br>0.54<br>0.56<br>0.54 | 0.53<br>0.16<br>0.01<br>0.12<br>0.01<br>0.00<br>0.00<br>0.01<br>0.01<br>0.01<br>0.00 |

#### NYISO In City Energy Mitigation - AMP (NYC Zone) 2023 - 2024 Percentage of committed unit-hours mitigated









# NYISO LBMP ZONES



Market Mitigation and Analysis Prepared: 7/9/2024 12:34 PM

#### **Billing Codes for Chart C**

| Chart - C Category Name                   | Billing Code | Billing Category Name                                                              |
|-------------------------------------------|--------------|------------------------------------------------------------------------------------|
| Bid Production Cost Guarantee Balancing   | 81203        | Balancing NYISO Bid Production Cost Guarantee - Internal Units                     |
| Bid Production Cost Guarantee Balancing   | 81204        | Balancing NYISO Bid Production Cost Guarantee - External Units                     |
| Bid Production Cost Guarantee Balancing   | 81205        | Balancing NYISO Bid Production Cost Guarantee Expenditure