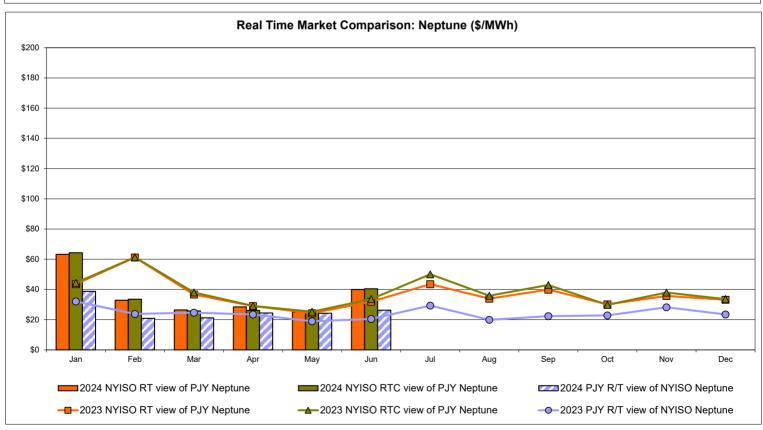

# **External Comparison Ontario IESO**





Notes: Exchange factor used for June 2024 was to US

HOEP: Hourly Ontario Energy Price Pre-Dispatch: Projected Energy Price

#### **External Controllable Line: Cross Sound Cable (New England)**





#### Note:

ISO-NE Forecast is an advisory posting @ 18:00 day before.

The DAM and R/T prices at the Shorham 13899 interface are used for ISO-NE.

The DAM and R/T prices at the CSC interface are used for NYISO.

#### **External Controllable Line: Northport - Norwalk (New England)**





#### Note:

ISO-NE Forecast is an advisory posting @ 18:00 day before.

The DAM and R/T prices at the Northport 138 interface are used for ISO-NE.

The DAM and R/T prices at the 1385 interface are used for NYISO.

#### **External Controllable Line: Neptune (PJM)**





#### **External Comparison Hydro-Quebec**





#### **External Controllable Line: Linden VFT (PJM)**





### **External Controllable Line: Hudson (PJM)**





## **NYISO Real Time Price Correction Statistics**

| NTIOO Real Time I Tice Correction Gtatistics                                                                                                                                                                                                                                                                                                                                                                                                                       |