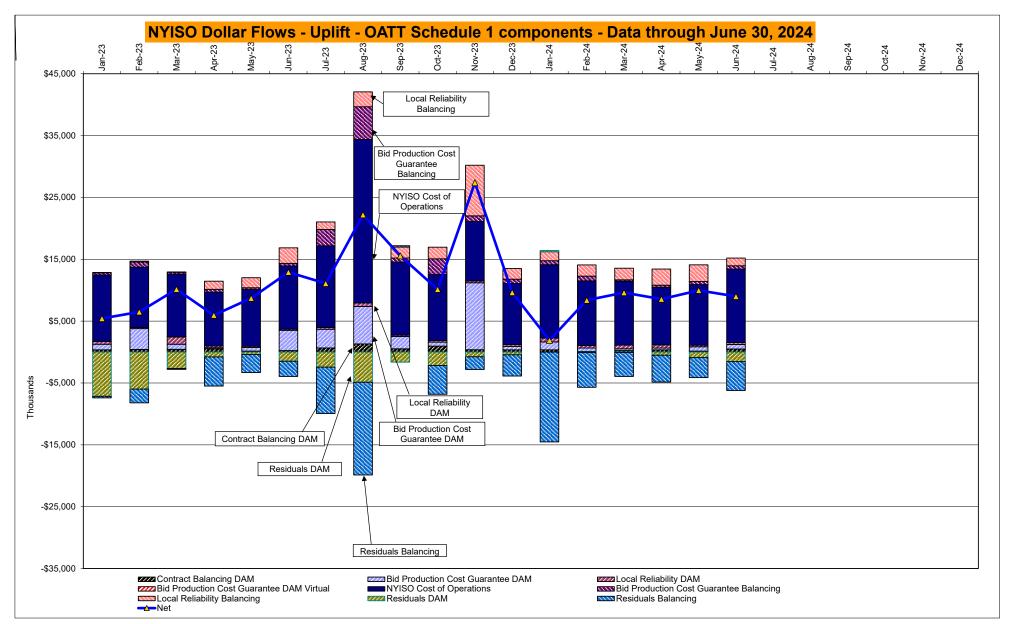

<sup>\*</sup> Excludes ICAP payments. Market Mitigation and Analysis Prepared: 7/10/2024 1:01 PM

DAM Contract Balancing amounts are for payments made to generating units to make them whole for being dispatched below their Day-Ahead schedule, as a result of out-of-merit dispatches.

DAM Bid Production Cost Guarantees for Virtual Transactions are included in the chart and are shown from the inception of Virtual Transactions. These values are small and cannot be identified on the chart.

DAM residuals consist of both energy and loss revenue collections and payments. By design, there is a net over collection of revenues due to the difference between the marginal losses paid to generation and the average losses charged to loads.