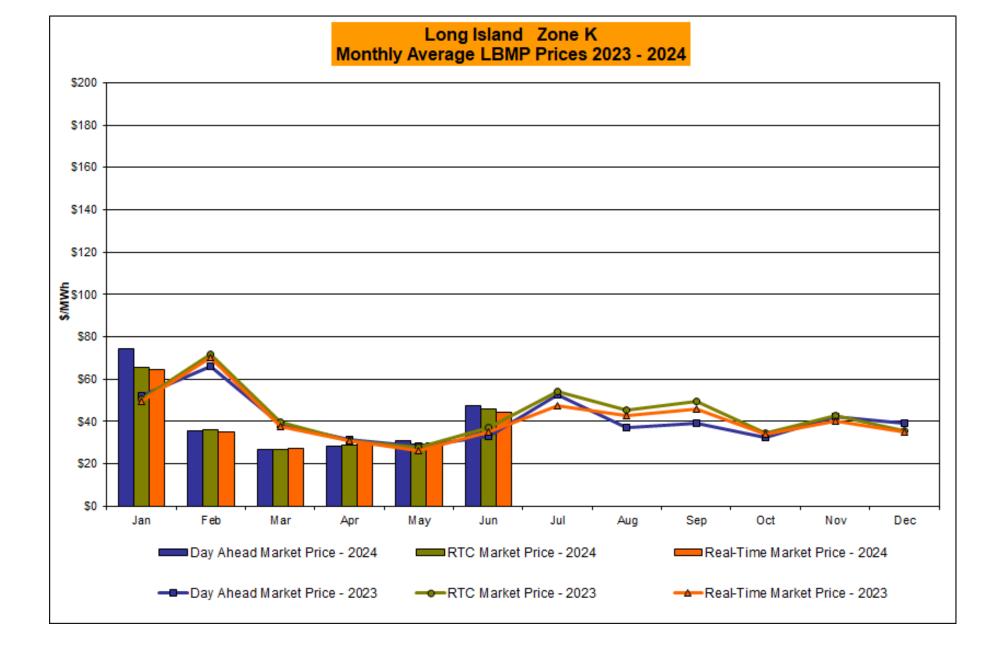

# Market Performance Highlights June 2024

- LBMP for June is \$39.68/MWh; higher than the \$28.36/MWh in May 2024 and higher than \$29.85/MWh in June 2023.
  - Day Ahead and Real Time Load Weighted LBMPs are both higher compared to May.
- June 2024 average year-to-date monthly cost of \$40.78/MWh is a 4% increase from \$39.27/MWh in June 2023.
- Average daily send-out is 455 GWh/day in June; higher than 367 GWh/day in May 2024 and higher than 401 GWh/day in June 2023.
- Natural gas prices are higher compared to the previous month. Distillate prices are higher compared to the previous month.
  - Natural Gas (Transco Z6 NY) was \$1.74/MMBtu, up from \$1.57/MMBtu in May.
    - Natural gas prices (Transco Z6 NY) are up 25.1% year-over-year.
  - Jet Kerosene Gulf Coast was \$17.79/MMBtu, up from \$17.67/MMBtu in May.
    - Jet Kerosene Gulf Coast prices are up 6.7% from last year.
  - Ultra Low Sulfur No.2 Diesel NY Harbor was \$17.40/MMBtu, minimally up from \$17.39/MMBtu in May.
    - Distillate prices are up 0.2% year-over-year.
- Uplift per MWh is lower compared to the previous month.
  - Uplift (not including NYISO cost of operations) is (\$0.64)/MWh; lower than (\$0.21)/MWh in May.
    - Local Reliability Share is \$0.06/MWh, lower than the \$0.16/MWh in May.
    - Statewide Share is (\$0.70)/MWh, lower than (\$0.37)/MWh in May.
  - TSA \$ per NYC MWh is \$1.07/MWh.
  - Total uplift costs (Schedule 1 components including NYISO Cost of Operations) are lower than May.