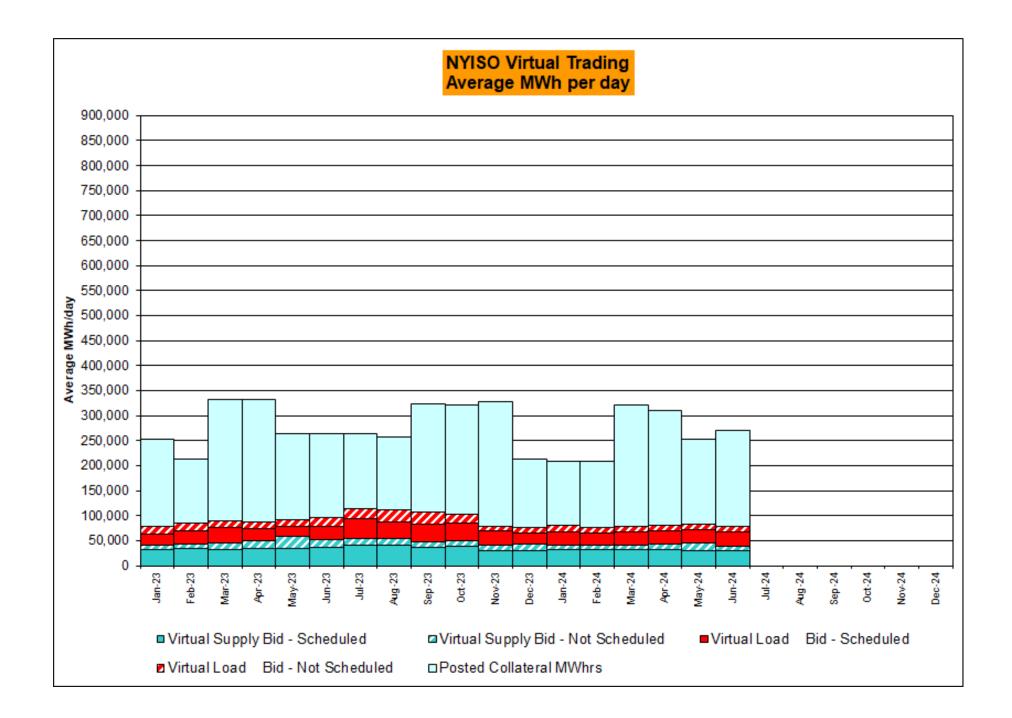

12<br>8,733<br>0.14%<br>0.05%<br>18<br>720<br>2.50%<br>1.54%<br>3.00 | 0<br>744<br>0.00%<br>0.16%<br>0<br>9,085<br>0.00%<br>0.04%<br>24<br>744<br>3.23%<br>1.79%<br>0.00 | 1<br>744<br>0.13%<br>0.15%<br>3<br>9,107<br>0.03%<br>0.04%<br>9<br>744<br>1.21%<br>1.71% | 0<br>720<br>0.00%<br>0.14%<br>0<br>8,790<br>0.00%<br>0.04%<br>11<br>720<br>1.53%<br>1.69% | 1<br>744<br>0.13%<br>0.14%<br>1<br>9,069<br>0.01%<br>0.04%<br>16<br>744<br>2.15%<br>1.74% | 4<br>721<br>0.55%<br>0.17%<br>16<br>8,804<br>0.18%<br>0.05%<br>25<br>721<br>3.47%<br>1.90% | 3<br>744<br>0.40%<br>0.19%<br>0<br>295<br>0.00%<br>0.05%<br>10<br>744<br>1.34%<br>1.85% |

Market Mitigation and Analysis Prepared: 7/10/2024 10:37 AM

<sup>\*</sup>Calendar days from reservation date; for June 2018 forward, business days from market date









|        |                  |                |              |                    | Virtual Lo | oad and  | Supp             | ly Zonal  | Statistic  | s (Avera       | ge MWh/da  | ay) - 202 | <u>4</u>         |           |          |            |            |
|--------|------------------|----------------|--------------|--------------------|------------|----------|------------------|-----------|------------|----------------|------------|-----------|------------------|-----------|----------|------------|------------|
|        |                  | Virtual L      |              | Virtual Supply Bid |            |          |                  | Virtual L |            | Virtual Su     |            |           |                  | Virtual I | Load Bid | Virtual Su |            |
|        | _