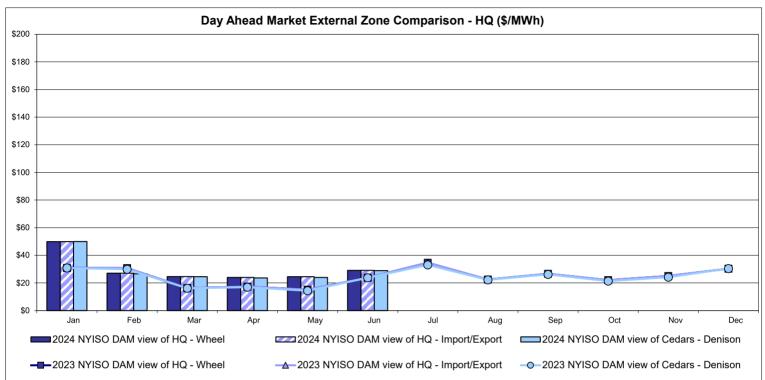

otes: Exchange factor used for June 2024 was to US

HOEP: Hourly Ontario Energy Price Pre-Dispatch: Projected Energy Price

#### **External Controllable Line: Cross Sound Cable (New England)**





#### Note:

ISO-NE Forecast is an advisory posting @ 18:00 day before.

The DAM and R/T prices at the Shorham 13899 interface are used for ISO-NE.

The DAM and R/T prices at the CSC interface are used for NYISO.

#### **External Controllable Line: Northport - Norwalk (New England)**





#### Note:

ISO-NE Forecast is an advisory posting @ 18:00 day before.

The DAM and R/T prices at the Northport 138 interface are used for ISO-NE.

The DAM and R/T prices at the 1385 interface are used for NYISO.

#### **External Controllable Line: Neptune (PJM)**





#### **External Comparison Hydro-Quebec**





#### **External Controllable Line: Linden VFT (PJM)**





### **External Controllable Line: Hudson (PJM)**





## **NYISO Real Time Price Correction Statistics**

| NTIOO Real Time I Tice Correction Gtatistics                                                                                                                                                                                                                                                                                                                                                                                                                       |