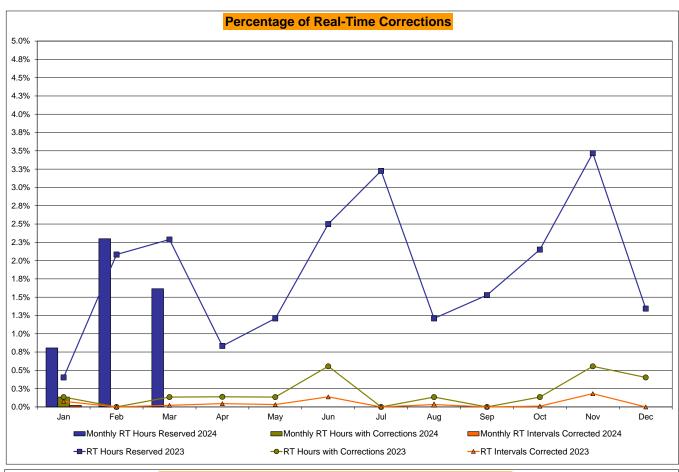

<br>12<br>8,733<br>0.14%<br>0.05%<br>18<br>720<br>2.50%<br>1.54%<br>3.00 | 0<br>744<br>0.00%<br>0.16%<br>0<br>9,085<br>0.00%<br>0.04%<br>24<br>744<br>3.23%<br>1.79%<br>0.00 | 1<br>744<br>0.13%<br>0.15%<br>3<br>9,107<br>0.03%<br>0.04%<br>9<br>744<br>1.21%<br>1.71% | 0<br>720<br>0.00%<br>0.14%<br>0<br>8,790<br>0.00%<br>0.04%<br>11<br>720<br>1.53%<br>1.69% | 1<br>744<br>0.13%<br>0.14%<br>1<br>9,069<br>0.01%<br>0.04%<br>16<br>744<br>2.15%<br>1.74% | 4<br>721<br>0.55%<br>0.17%<br>16<br>8,804<br>0.18%<br>0.05%<br>25<br>721<br>3.47%<br>1.90% | 3<br>744<br>0.40%<br>0.19%<br>0<br>295<br>0.00%<br>0.05%<br>10<br>744<br>1.34%<br>1.85% |

Market Mitigation and Analysis Prepared: 7/10/2024 10:37 AM

<sup>\*</sup>Calendar days from reservation date; for June 2018 forward, business days from market date









|        |                  |                |              |                    | Virtual Lo | oad and  | Supp             | ly Zonal  | Statistic  | s (Avera       | ge MWh/da  | ay) - 202 | <u>4</u>         |           |          |            |            |
|--------|------------------|----------------|--------------|--------------------|------------|----------|------------------|-----------|------------|----------------|------------|-----------|------------------|-----------|----------|------------|------------|
|        |                  | Virtual L      |              | Virtual Supply Bid |            |          |                  | Virtual L |            | Virtual Su     |            |           |                  | Virtual I | Load Bid | Virtual Su |            |
|