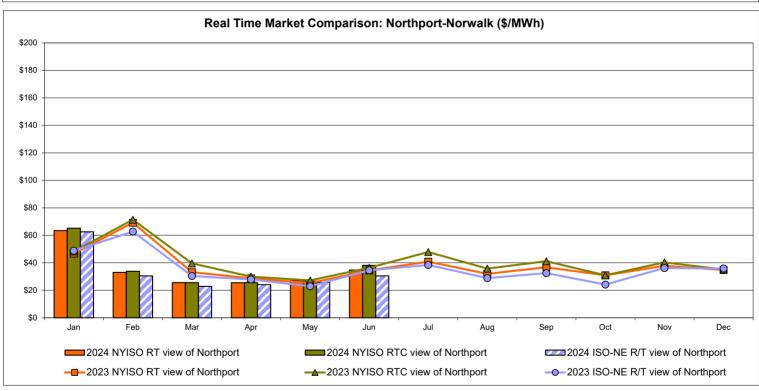

# Market Performance Highlights June 2024

- LBMP for June is \$39.68/MWh; higher than the \$28.36/MWh in May 2024 and higher than \$29.85/MWh in June 2023.
  - Day Ahead and Real Time Load Weighted LBMPs are both higher compared to May.
- June 2024 average year-to-date monthly cost of \$40.78/MWh is a 4% increase from \$39.27/MWh in June 2023.
- Average daily send-out is 455 GWh/day in June; higher than 367 GWh/day in May 2024 and higher than 401 GWh/day in June 2023.
- Natural gas prices are higher compared to the previous month. Distillate prices are higher compared to the previous month.
  - Natural Gas (Transco Z6 NY) was \$1.74/MMBtu, up from \$1.57/MMBtu in May.
    - Natural gas prices (Transco Z6 NY) are up 25.1% year-over-year.
  - Jet Kerosene Gulf Coast was \$17.79/MMBtu, up from \$17.67/MMBtu in May.
    - Jet Kerosene Gulf Coast prices are up 6.7% from last year.
  - Ultra Low Sulfur No.2 Diesel NY Harbor was \$17.40/MMBtu, minimally up from \$17.39/MMBtu in May.
    - Distillate prices are up 0.2% year-over-year.
- Uplift per MWh is lower compared to the previous month.
  - Uplift (not including NYISO cost of operations) is (\$0.64)/MWh; lower than (\$0.21)/MWh in May.
    - Local Reliability Share is \$0.06/MWh, lower than the \$0.16/MWh in May.
    - Statewide Share is (\$0.70)/MWh, lower than (\$0.37)/MWh in May.
  - TSA \$ per NYC MWh is \$1.07/MWh.
  - Total uplift costs (Schedule 1 components including NYISO Cost of Operations) are lower than May.