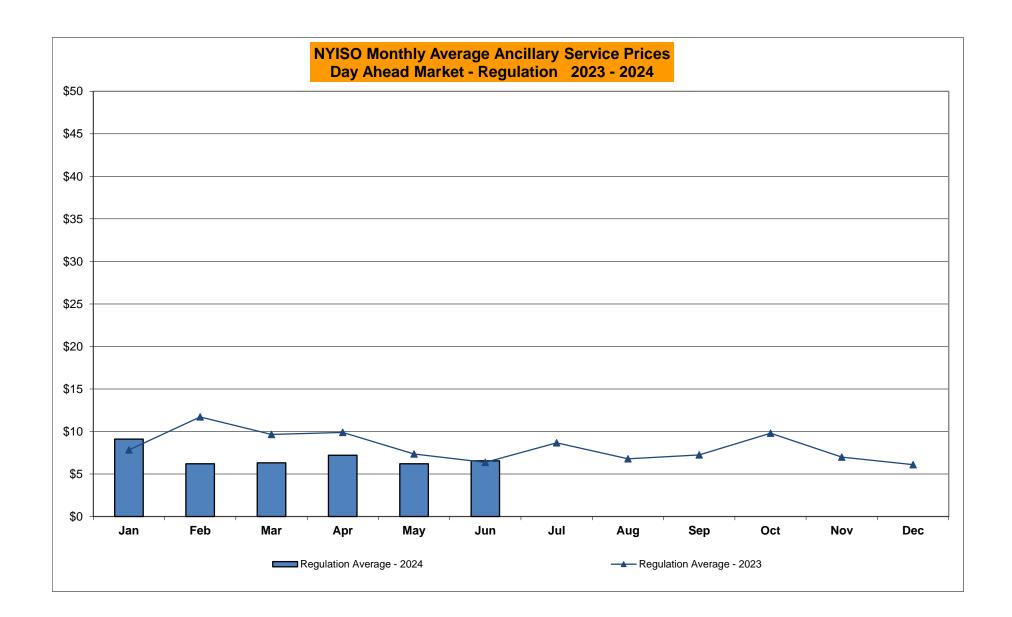

# Market Performance Highlights June 2024

- LBMP for June is \$39.68/MWh; higher than the \$28.36/MWh in May 2024 and higher than \$29.85/MWh in June 2023.
  - Day Ahead and Real Time Load Weighted LBMPs are both higher compared to May.
- June 2024 average year-to-date monthly cost of \$40.78/MWh is a 4% increase from \$39.27/MWh in June 2023.
- Average daily send-out is 455 GWh/day in June; higher than 367 GWh/day in May 2024 and higher than 401 GWh/day in June 2023.
- Natural gas prices are higher compared to the previous month. Distillate prices are higher compared to the previous month.
  - Natural Gas (Transco Z6 NY) was \$1.74/MMBtu, up from \$1.57/MMBtu in May.
    - Natural gas prices (Transco Z6 NY) are up 25.1% year-over-year.
  - Jet Kerosene Gulf Coast was \$17.79/MMBtu, up from \$17.67/MMBtu in May.
    - Jet Kerosene Gulf Coast prices are up 6.7% from last year.
  - Ultra Low Sulfur No.2 Diesel NY Harbor was \$17.40/MMBtu, minimally up from \$17.39/MMBtu in May.
    - Distillate prices are up 0.2% year-over-year.
- Uplift per MWh is lower compared to the previous month.
  - Uplift (not including NYISO cost of operations) is (\$0.64)/MWh; lower than (\$0.21)/MWh in May.
    - Local Reliability Share is \$0.06/MWh, lower than the \$0.16/MWh in May.
    - Statewide Share is (\$0.70)/MWh, lower than (\$0.37)/MWh in May.
  - TSA \$ per NYC MWh is \$1.07/MWh.
  - Total uplift costs (Schedule 1 components including NYISO Cost of Operations) are lower than May.

# NYISO Average Cost/MWh (Energy and Ancillary Services) \* from the LBMP Customer point of view

| 2024                                                                                                                                                                   | <u>January</u>                                                                    | <u>February</u>                                                                   | <u>March</u>                                                                      | <u>April</u>                                                                      | <u>May</u>                                                                        | <u>June</u>                                                                     | <u>July</u>                                                                       | <u>August</u>                                                                   | <u>September</u>                                                                  | <u>October</u>                                                                  | <u>November</u>                                                                   | <u>December</u>                                                                   |
|------------------------------------------------------------------------------------------------------------------------------------------------------------------------|-----------------------------------------------------------------------------------|-----------------------------------------------------------------------------------|-----------------------------------------------------------------------------------|-----------------------------------------------------------------------------------|-----------------------------------------------------------------------------------|---------------------------------------------------------------------------------|-----------------------------------------------------------------------------------|---------------------------------------------------------------------------------|-----------------------------------------------------------------------------------|---------------------------------------------------------------------------------|-----------------------------------------------------------------------------------|-----------------------------------------------------------------------------------|
| LBMP                                                                                                                                                                   | 65.76                                                                             | 31.33                                                                             | 26.47                                                                             | 26.89                                                                             | 28.36                                                                             | 39.68                                                                           |                                                                                   |                                                                                 |                                                                                   |                                                                                 |                                                                                   |                                                                                   |
| NTAC                                                                                                                                                                   | 1.48                                                                              | 1.29                                                                              | 1.13                                                                              | 1.42                                                                              | 1.42                                                                              | 1.63                                                                            |                                                                                   |                                                                                 |                                                                                   |                                                                                 |                                                                                   |                                                                                   |
| Reserve                                                                                                                                                                | 0.78                                                                              | 0.54                                                                              | 0.56                                                                              | 0.67                                                                              | 0.62                                                                              | 0.50                                                                            |                                                                                   |                                                                                 |                                                                                   |                                                                                 |                                                                                   |                                                                                   |
| Regulation                                                                                                                                                             | 0.12                                                                              | 0.09                                                                              | 0.09                                                                              | 0.09                                                                              | 0.10                                                                              | 0.08                                                                            |                                                                                   |                                                                                 |                                                                                   |                                                                                 |                                                                                   |                                                                                   |
| NYISO Cost of Operations                                                                                                                                               | 0.80                                                                              | 0.78                                                                              | 0.81                                                                              | 0.80                                                                              | 0.81                                                                              | 0.83                                                                            |                                                                                   |                                                                                 |                                                                                   |                                                                                 |                                                                                   |                                                                                   |
| FERC Fee Recovery                                                                                                                                                      | 0.07                                                                              | 0.08                                                                              | 0.08                                                                              | 0.10                                                                              | 0.09                                                                              | 0.07                                                                            |                                                                                   |                                                                                 |                                                                                   |                                                                                 |                                                                                   |                                                                                   |
| Uplift                                                                                                                                                                 | (0.76)                                                                            | (0.27)                                                                            | (0.17)                                                                            | (0.18)                                                                            | (0.21)                                                                            | (0.64)                                                                          |                                                                                   |                                                                                 |                                                                                   |                                                                                 |                                                                                   |                                                                                   |
| Uplift: Local Reliability Share                                                                                                                                        | 0.04                                                                              | 80.0                                                                              | 0.08                                                                              | 0.16                                                                              | 0.16                                                                              | 0.06                                                                            |                                                                                   |                                                                                 |                                                                                   |                                                                                 |                                                                                   |                                                                                   |
| Uplift: Statewide Share                                                                                                                                                | (0.80)                                                                            | (0.35)                                                                            | (0.25)                                                                            | (0.34)                                                                            | (0.37)                                                                            | (0.70)                                                                          |                                                                                   |                                                                                 |                                                                                   |                                                                                 |                                                                                   |                                                                                   |
| Voltage Support and Black Start _                                                                                                                                      | 0.47                                                                              | 0.47                                                                              | 0.49                                                                              | 0.48                                                                              | 0.49                                                                              | 0.49                                                                            |                                                                                   |                                                                                 |                                                                                   |                                                                                 |                                                                                   |                                                                                   |
| Avg Monthly Cost                                                                                                                                                       | 68.68                                                                             | 34.25                                                                             | 29.41                                                                             | 30.19                                                                             | 31.61                                                                             | 42.58                                                                           |                                                                                   |                                                                                 |                                                                                   |                                                                                 |                                                                                   |                                                                                   |
| Avg YTD Cost                                                                                                                                                           | 68.75                                                                             | 52.70                                                                             | 45.52                                                                             | 42.28                                                                             | 40.38                                                                             | 40.78                                                                           |                                                                                   |                                                                                 |                                                                                   |                                                                                 |                                                                                   |                                                                                   |
| TSA \$ per NYC MWh                                                                                                                                                     | 0.00                                                                              | 0.07                                                                              | 0.00                                                                              | 0.00                                                                              | 0.39                                                                              | 1.07                                                                            |                                                                                   |                                                                                 |                                                                                   |                                                                                 |                                                                                   |                                                                                   |
|                                                                                                                                                                        |                                                                                   |                                                                                   |                                                                                   |                                                                                   |                                                                                   |                                                                                 |                                                                                   |                                                                                 |                                                                                   |                                                                                 |                                                                                   |                                                                                   |
| 2023                                                                                                                                                                   | <u>January</u>                                                                    | <u>February</u>                                                                   | <u>March</u>                                                                      | <u>April</u>                                                                      | <u>May</u>                                                                        | <u>June</u>                                                                     | <u>July</u>                                                                       | <u>August</u>                                                                   | September                                                                         | <u>October</u>                                                                  | <u>November</u>                                                                   | <u>December</u>                                                                   |
| <b>2023</b> LBMP                                                                                                                                                       | <u>January</u><br>42.10                                                           | February<br>55.47                                                                 | <u>March</u><br>31.11                                                             | <u>April</u><br>28.07                                                             | <u>May</u><br>23.13                                                               | <u>June</u><br>29.85                                                            | <u>July</u><br>45.70                                                              | <u>August</u><br>29.95                                                          | September<br>36.92                                                                | October<br>28.10                                                                | November<br>34.90                                                                 | December<br>33.67                                                                 |
|                                                                                                                                                                        |                                                                                   |                                                                                   |                                                                                   |                                                                                   |                                                                                   | ·                                                                               |                                                                                   |                                                                                 |                                                                                   |                                                                                 |                                                                                   |                                                                                   |
| LBMP                                                                                                                                                                   | 42.10                                                                             | 55.47                                                                             | 31.11                                                                             | 28.07                                                                             | 23.13                                                                             | 29.85                                                                           | 45.70                                                                             | 29.95                                                                           | 36.92                                                                             | 28.10                                                                           | 34.90                                                                             | 33.67                                                                             |
| LBMP<br>NTAC                                                                                                                                                           | 42.10<br>2.82                                                                     | 55.47<br>1.15                                                                     | 31.11<br>1.39                                                                     | 28.07<br>1.72                                                                     | 23.13<br>1.38                                                                     | 29.85<br>1.62                                                                   | 45.70<br>1.79                                                                     | 29.95<br>1.74                                                                   | 36.92<br>1.19                                                                     | 28.10<br>1.43                                                                   | 34.90<br>1.36                                                                     | 33.67<br>1.58                                                                     |
| LBMP<br>NTAC<br>Reserve                                                                                                                                                | 42.10<br>2.82<br>0.72                                                             | 55.47<br>1.15<br>0.90                                                             | 31.11<br>1.39<br>0.73                                                             | 28.07<br>1.72<br>0.85                                                             | 23.13<br>1.38<br>0.81                                                             | 29.85<br>1.62<br>0.69                                                           | 45.70<br>1.79<br>0.76                                                             | 29.95<br>1.74<br>0.56                                                           | 36.92<br>1.19<br>0.50                                                             | 28.10<br>1.43<br>0.77                                                           | 34.90<br>1.36<br>0.66                                                             | 33.67<br>1.58<br>0.59                                                             |
| LBMP<br>NTAC<br>Reserve<br>Regulation                                                                                                                                  | 42.10<br>2.82<br>0.72<br>0.09                                                     | 55.47<br>1.15<br>0.90<br>0.13                                                     | 31.11<br>1.39<br>0.73<br>0.13                                                     | 28.07<br>1.72<br>0.85<br>0.15                                                     | 23.13<br>1.38<br>0.81<br>0.12                                                     | 29.85<br>1.62<br>0.69<br>0.10                                                   | 45.70<br>1.79<br>0.76<br>0.10                                                     | 29.95<br>1.74<br>0.56<br>0.09                                                   | 36.92<br>1.19<br>0.50<br>0.08                                                     | 28.10<br>1.43<br>0.77<br>0.18                                                   | 34.90<br>1.36<br>0.66<br>0.11                                                     | 33.67<br>1.58<br>0.59<br>0.10                                                     |
| LBMP<br>NTAC<br>Reserve<br>Regulation<br>NYISO Cost of Operations                                                                                                      | 42.10<br>2.82<br>0.72<br>0.09<br>0.77                                             | 55.47<br>1.15<br>0.90<br>0.13<br>0.77                                             | 31.11<br>1.39<br>0.73<br>0.13<br>0.77                                             | 28.07<br>1.72<br>0.85<br>0.15<br>0.78                                             | 23.13<br>1.38<br>0.81<br>0.12<br>0.78                                             | 29.85<br>1.62<br>0.69<br>0.10<br>0.78                                           | 45.70<br>1.79<br>0.76<br>0.10<br>0.80                                             | 29.95<br>1.74<br>0.56<br>0.09<br>0.80                                           | 36.92<br>1.19<br>0.50<br>0.08<br>0.80                                             | 28.10<br>1.43<br>0.77<br>0.18<br>0.79                                           | 34.90<br>1.36<br>0.66<br>0.11<br>0.76                                             | 33.67<br>1.58<br>0.59<br>0.10<br>0.78                                             |
| LBMP<br>NTAC<br>Reserve<br>Regulation<br>NYISO Cost of Operations<br>FERC Fee Recovery                                                                                 | 42.10<br>2.82<br>0.72<br>0.09<br>0.77<br>0.08                                     | 55.47<br>1.15<br>0.90<br>0.13<br>0.77<br>0.09                                     | 31.11<br>1.39<br>0.73<br>0.13<br>0.77<br>0.09                                     | 28.07<br>1.72<br>0.85<br>0.15<br>0.78<br>0.10                                     | 23.13<br>1.38<br>0.81<br>0.12<br>0.78<br>0.10                                     | 29.85<br>1.62<br>0.69<br>0.10<br>0.78<br>0.09                                   | 45.70<br>1.79<br>0.76<br>0.10<br>0.80<br>0.06                                     | 29.95<br>1.74<br>0.56<br>0.09<br>0.80<br>0.07                                   | 36.92<br>1.19<br>0.50<br>0.08<br>0.80<br>0.08                                     | 28.10<br>1.43<br>0.77<br>0.18<br>0.79<br>0.09                                   | 34.90<br>1.36<br>0.66<br>0.11<br>0.76<br>0.08                                     | 33.67<br>1.58<br>0.59<br>0.10<br>0.78<br>0.08                                     |
| LBMP NTAC Reserve Regulation NYISO Cost of Operations FERC Fee Recovery Uplift Uplift: Local Reliability Share Uplift: Statewide Share                                 | 42.10<br>2.82<br>0.72<br>0.09<br>0.77<br>0.08<br>(0.38)                           | 55.47<br>1.15<br>0.90<br>0.13<br>0.77<br>0.09<br>(0.27)                           | 31.11<br>1.39<br>0.73<br>0.13<br>0.77<br>0.09<br>(0.00)                           | 28.07<br>1.72<br>0.85<br>0.15<br>0.78<br>0.10<br>(0.34)                           | 23.13<br>1.38<br>0.81<br>0.12<br>0.78<br>0.10<br>(0.13)                           | 29.85<br>1.62<br>0.69<br>0.10<br>0.78<br>0.09<br>0.09                           | 45.70<br>1.79<br>0.76<br>0.10<br>0.80<br>0.06<br>(0.43)                           | 29.95<br>1.74<br>0.56<br>0.09<br>0.80<br>0.07<br>0.16                           | 36.92<br>1.19<br>0.50<br>0.08<br>0.80<br>0.08<br>(0.58)                           | 28.10<br>1.43<br>0.77<br>0.18<br>0.79<br>0.09<br>1.35                           | 34.90<br>1.36<br>0.66<br>0.11<br>0.76<br>0.08<br>(0.11)                           | 33.67<br>1.58<br>0.59<br>0.10<br>0.78<br>0.08<br>(0.03)                           |
| LBMP NTAC Reserve Regulation NYISO Cost of Operations FERC Fee Recovery Uplift Uplift: Local Reliability Share                                                         | 42.10<br>2.82<br>0.72<br>0.09<br>0.77<br>0.08<br>(0.38)<br>0.03                   | 55.47<br>1.15<br>0.90<br>0.13<br>0.77<br>0.09<br>(0.27)<br>0.03                   | 31.11<br>1.39<br>0.73<br>0.13<br>0.77<br>0.09<br>(0.00)<br>0.09                   | 28.07<br>1.72<br>0.85<br>0.15<br>0.78<br>0.10<br>(0.34)<br>0.04                   | 23.13<br>1.38<br>0.81<br>0.12<br>0.78<br>0.10<br>(0.13)<br>0.07                   | 29.85<br>1.62<br>0.69<br>0.10<br>0.78<br>0.09<br>0.09                           | 45.70<br>1.79<br>0.76<br>0.10<br>0.80<br>0.06<br>(0.43)<br>0.20                   | 29.95<br>1.74<br>0.56<br>0.09<br>0.80<br>0.07<br>0.16<br>0.19                   | 36.92<br>1.19<br>0.50<br>0.08<br>0.80<br>0.08<br>(0.58)<br>0.11                   | 28.10<br>1.43<br>0.77<br>0.18<br>0.79<br>0.09<br>1.35<br>1.44                   | 34.90<br>1.36<br>0.66<br>0.11<br>0.76<br>0.08<br>(0.11)<br>0.08                   | 33.67<br>1.58<br>0.59<br>0.10<br>0.78<br>0.08<br>(0.03)<br>0.03                   |
| LBMP NTAC Reserve Regulation NYISO Cost of Operations FERC Fee Recovery Uplift Uplift: Local Reliability Share Uplift: Statewide Share                                 | 42.10<br>2.82<br>0.72<br>0.09<br>0.77<br>0.08<br>(0.38)<br>0.03<br>(0.41)         | 55.47<br>1.15<br>0.90<br>0.13<br>0.77<br>0.09<br>(0.27)<br>0.03<br>(0.30)         | 31.11<br>1.39<br>0.73<br>0.13<br>0.77<br>0.09<br>(0.00)<br>0.09<br>(0.10)         | 28.07<br>1.72<br>0.85<br>0.15<br>0.78<br>0.10<br>(0.34)<br>0.04<br>(0.38)         | 23.13<br>1.38<br>0.81<br>0.12<br>0.78<br>0.10<br>(0.13)<br>0.07<br>(0.20)         | 29.85<br>1.62<br>0.69<br>0.10<br>0.78<br>0.09<br>0.09<br>0.35<br>(0.26)         | 45.70<br>1.79<br>0.76<br>0.10<br>0.80<br>0.06<br>(0.43)<br>0.20<br>(0.62)         | 29.95<br>1.74<br>0.56<br>0.09<br>0.80<br>0.07<br>0.16<br>0.19<br>(0.03)         | 36.92<br>1.19<br>0.50<br>0.08<br>0.80<br>0.08<br>(0.58)<br>0.11<br>(0.68)         | 28.10<br>1.43<br>0.77<br>0.18<br>0.79<br>0.09<br>1.35<br>1.44<br>(0.09)         | 34.90<br>1.36<br>0.66<br>0.11<br>0.76<br>0.08<br>(0.11)<br>0.08<br>(0.19)         | 33.67<br>1.58<br>0.59<br>0.10<br>0.78<br>0.08<br>(0.03)<br>0.03<br>(0.06)         |
| LBMP NTAC Reserve Regulation NYISO Cost of Operations FERC Fee Recovery Uplift Uplift: Local Reliability Share Uplift: Statewide Share Voltage Support and Black Start | 42.10<br>2.82<br>0.72<br>0.09<br>0.77<br>0.08<br>(0.38)<br>0.03<br>(0.41)<br>0.42 | 55.47<br>1.15<br>0.90<br>0.13<br>0.77<br>0.09<br>(0.27)<br>0.03<br>(0.30)<br>0.42 | 31.11<br>1.39<br>0.73<br>0.13<br>0.77<br>0.09<br>(0.00)<br>0.09<br>(0.10)<br>0.43 | 28.07<br>1.72<br>0.85<br>0.15<br>0.78<br>0.10<br>(0.34)<br>0.04<br>(0.38)<br>0.43 | 23.13<br>1.38<br>0.81<br>0.12<br>0.78<br>0.10<br>(0.13)<br>0.07<br>(0.20)<br>0.43 | 29.85<br>1.62<br>0.69<br>0.10<br>0.78<br>0.09<br>0.09<br>0.35<br>(0.26)<br>0.43 | 45.70<br>1.79<br>0.76<br>0.10<br>0.80<br>0.06<br>(0.43)<br>0.20<br>(0.62)<br>0.44 | 29.95<br>1.74<br>0.56<br>0.09<br>0.80<br>0.07<br>0.16<br>0.19<br>(0.03)<br>0.44 | 36.92<br>1.19<br>0.50<br>0.08<br>0.80<br>0.08<br>(0.58)<br>0.11<br>(0.68)<br>0.44 | 28.10<br>1.43<br>0.77<br>0.18<br>0.79<br>0.09<br>1.35<br>1.44<br>(0.09)<br>0.44 | 34.90<br>1.36<br>0.66<br>0.11<br>0.76<br>0.08<br>(0.11)<br>0.08<br>(0.19)<br>0.42 | 33.67<br>1.58<br>0.59<br>0.10<br>0.78<br>0.08<br>(0.03)<br>0.03<br>(0.06)<br>0.43 |