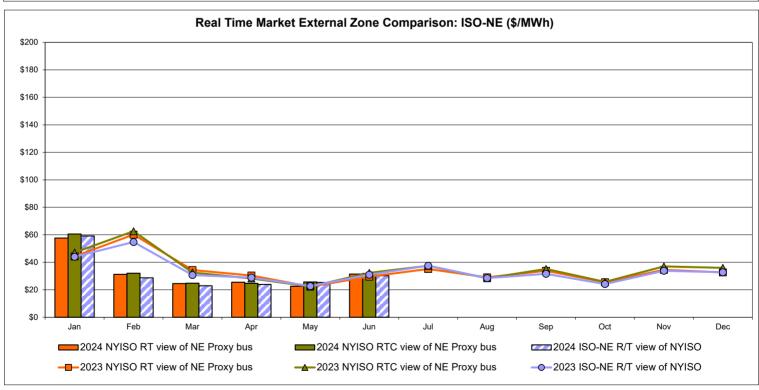

e<br>Line                             | Controllable<br>Line<br>39.77   | Controllable<br>Line<br>32.23      | Controllable<br>Line<br>34.56  | Controllable<br>Line<br>28.90           |
| Unweighted Price *                                   | IESO<br>Zone O            | (Wheel) Zone M              | (Import/Export)  Zone M             | Zone P              | ENGLAND  Zone N          | CABLE<br>Controllable<br>Line          | NORWALK<br>Controllable<br>Line                             | Controllable<br>Line            | Controllable<br>Line               | Controllable<br>Line           | Controllable<br>Line                    |

Market Mitigation and Analysis Prepared: 7/9/2024 12:34 PM

<sup>\*</sup> Straight LBMP averages

















#### **External Comparison ISO-New England**





#### **External Comparison PJM**



## **External Comparison Ontario IESO**





Notes: Exchange factor used for June 2024 was to US

HOEP: Hourly Ontario Energy Price Pre-Dispatch: Projected Energy Price

#### **External Controllable Line: Cross Sound Cable (New England)**





#### Note:

ISO-NE Forecast is an advisory posting @ 18:00 day before.

The DAM and R/T prices at the Shorham 13899 interface are used for ISO-NE.

The DAM and R/T prices at the CSC interface are used for NYISO.

#### **External Controllable Line: Northport - Norwalk (New England)**





#### Note:

ISO-NE Forecast is an advisory posting @ 18:00 day before.

The DAM and R/T prices at the Northport 138 interface are used for ISO-NE.

The DAM and R/T prices at the 1385 interface are used for NYISO.

#### **External