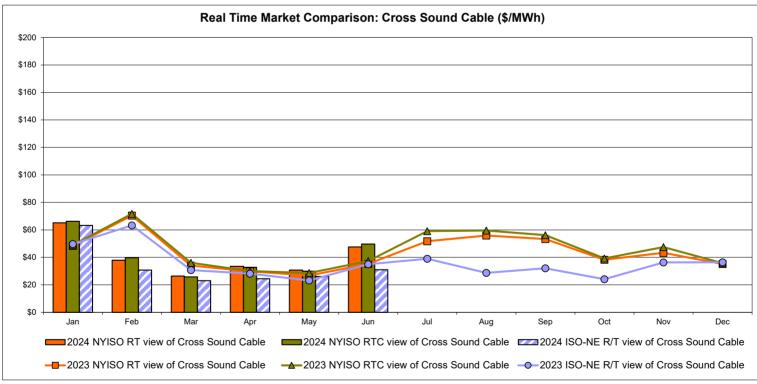

# Market Performance Highlights June 2024

- LBMP for June is \$39.68/MWh; higher than the \$28.36/MWh in May 2024 and higher than \$29.85/MWh in June 2023.
  - Day Ahead and Real Time Load Weighted LBMPs are both higher compared to May.
- June 2024 average year-to-date monthly cost of \$40.78/MWh is a 4% increase from \$39.27/MWh in June 2023.
- Average daily send-out is 455 GWh/day in June; higher than 367 GWh/day in May 2024 and higher than 401 GWh/day in June 2023.
- Natural gas prices are higher compared to the previous month. Distillate prices are higher compared to the previous month.
  - Natural Gas (Transco Z6 NY) was \$1.74/MMBtu, up from \$1.57/MMBtu in May.
    - Natural gas prices (Transco Z6 NY) are up 25.1% year-over-year.
  - Jet Kerosene Gulf Coast was \$17.79/MMBtu, up from \$17.67/MMBtu in May.
    - Jet Kerosene Gulf Coast prices are up 6.7% from last year.
  - Ultra Low Sulfur No.2 Diesel NY Harbor was \$17.40/MMBtu, minimally up from \$17.39/MMBtu in May.
    - Distillate prices are up 0.2% year-over-year.
- Uplift per MWh is lower compared to the previous month.
  - Uplift (not including NYISO cost of operations) is (\$0.64)/MWh; lower than (\$0.21)/MWh in May.
    - Local Reliability Share is \$0.06/MWh, lower than the \$0.16/MWh in May.
    - Statewide Share is (\$0.70)/MWh, lower than (\$0.37)/MWh in May.
  - TSA \$ per NYC MWh is \$1.07/MWh.
  - Total uplift costs (Schedule 1 components including NYISO Cost of Operations) are lower than May.