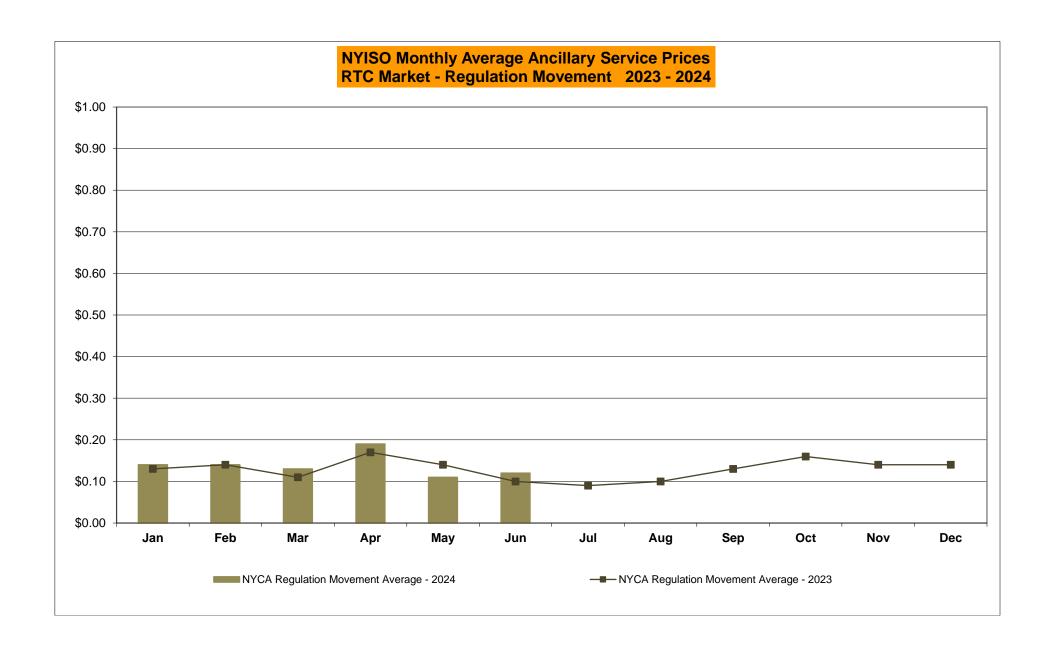

# NYISO Average Cost/MWh (Energy and Ancillary Services) \* from the LBMP Customer point of view

| 2024                                                                                                                                                                   | <u>January</u>                                                                    | <u>February</u>                                                                   | <u>March</u>                                                                      | <u>April</u>                                                                      | <u>May</u>                                                                        | <u>June</u>                                                                     | <u>July</u>                                                                       | <u>August</u>                                                                   | <u>September</u>                                                                  | <u>October</u>                                                                  | <u>November</u>                                                                   | <u>December</u>                                                                   |
|------------------------------------------------------------------------------------------------------------------------------------------------------------------------|-----------------------------------------------------------------------------------|-----------------------------------------------------------------------------------|-----------------------------------------------------------------------------------|-----------------------------------------------------------------------------------|-----------------------------------------------------------------------------------|---------------------------------------------------------------------------------|-----------------------------------------------------------------------------------|---------------------------------------------------------------------------------|-----------------------------------------------------------------------------------|---------------------------------------------------------------------------------|-----------------------------------------------------------------------------------|-----------------------------------------------------------------------------------|
| LBMP                                                                                                                                                                   | 65.76                                                                             | 31.33                                                                             | 26.47                                                                             | 26.89                                                                             | 28.36                                                                             | 39.68                                                                           |                                                                                   |                                                                                 |                                                                                   |                                                                                 |                                                                                   |                                                                                   |
| NTAC                                                                                                                                                                   | 1.48                                                                              | 1.29                                                                              | 1.13                                                                              | 1.42                                                                              | 1.42                                                                              | 1.63                                                                            |                                                                                   |                                                                                 |                                                                                   |                                                                                 |                                                                                   |                                                                                   |
| Reserve                                                                                                                                                                | 0.78                                                                              | 0.54                                                                              | 0.56                                                                              | 0.67                                                                              | 0.62                                                                              | 0.50                                                                            |                                                                                   |                                                                                 |                                                                                   |                                                                                 |                                                                                   |                                                                                   |
| Regulation                                                                                                                                                             | 0.12                                                                              | 0.09                                                                              | 0.09                                                                              | 0.09                                                                              | 0.10                                                                              | 0.08                                                                            |                                                                                   |                                                                                 |                                                                                   |                                                                                 |                                                                                   |                                                                                   |
| NYISO Cost of Operations                                                                                                                                               | 0.80                                                                              | 0.78                                                                              | 0.81                                                                              | 0.80                                                                              | 0.81                                                                              | 0.83                                                                            |                                                                                   |                                                                                 |                                                                                   |                                                                                 |                                                                                   |                                                                                   |
| FERC Fee Recovery                                                                                                                                                      | 0.07                                                                              | 0.08                                                                              | 0.08                                                                              | 0.10                                                                              | 0.09                                                                              | 0.07                                                                            |                                                                                   |                                                                                 |                                                                                   |                                                                                 |                                                                                   |                                                                                   |
| Uplift                                                                                                                                                                 | (0.76)                                                                            | (0.27)                                                                            | (0.17)                                                                            | (0.18)                                                                            | (0.21)                                                                            | (0.64)                                                                          |                                                                                   |                                                                                 |                                                                                   |                                                                                 |                                                                                   |                                                                                   |
| Uplift: Local Reliability Share                                                                                                                                        | 0.04                                                                              | 80.0                                                                              | 0.08                                                                              | 0.16                                                                              | 0.16                                                                              | 0.06                                                                            |                                                                                   |                                                                                 |                                                                                   |                                                                                 |                                                                                   |                                                                                   |
| Uplift: Statewide Share                                                                                                                                                | (0.80)                                                                            | (0.35)                                                                            | (0.25)                                                                            | (0.34)                                                                            | (0.37)                                                                            | (0.70)                                                                          |                                                                                   |                                                                                 |                                                                                   |                                                                                 |                                                                                   |                                                                                   |
| Voltage Support and Black Start _                                                                                                                                      | 0.47                                                                              | 0.47                                                                              | 0.49                                                                              | 0.48                                                                              | 0.49                                                                              | 0.49                                                                            |                                                                                   |                                                                                 |                                                                                   |                                                                                 |                                                                                   |                                                                                   |
| Avg Monthly Cost                                                                                                                                                       | 68.68                                                                             | 34.25                                                                             | 29.41                                                                             | 30.19                                                                             | 31.61                                                                             | 42.58                                                                           |                                                                                   |                                                                                 |                                                                                   |                                                                                 |                                                                                   |                                                                                   |
| Avg YTD Cost                                                                                                                                                           | 68.75                                                                             | 52.70                                                                             | 45.52                                                                             | 42.28                                                                             | 40.38                                                                             | 40.78                                                                           |                                                                                   |                                                                                 |                                                                                   |                                                                                 |                                                                                   |                                                                                   |
| TSA \$ per NYC MWh                                                                                                                                                     | 0.00                                                                              | 0.07                                                                              | 0.00                                                                              | 0.00                                                                              | 0.39                                                                              | 1.07                                                                            |                                                                                   |                                                                                 |                                                                                   |                                                                                 |                                                                                   |                                                                                   |
|                                                                                                                                                                        |                                                                                   |                                                                                   |                                                                                   |                                                                                   |                                                                                   |                                                                                 |                                                                                   |                                                                                 |                                                                                   |                                                                                 |                                                                                   |                                                                                   |
| 2023                                                                                                                                                                   | <u>January</u>                                                                    | <u>February</u>                                                                   | <u>March</u>                                                                      | <u>April</u>                                                                      | <u>May</u>                                                                        | <u>June</u>                                                                     | <u>July</u>                                                                       | <u>August</u>                                                                   | September                                                                         | <u>October</u>                                                                  | <u>November</u>                                                                   | <u>December</u>                                                                   |
| <b>2023</b> LBMP                                                                                                                                                       | <u>January</u><br>42.10                                                           | February<br>55.47                                                                 | <u>March</u><br>31.11                                                             | <u>April</u><br>28.07                                                             | <u>May</u><br>23.13                                                               | <u>June</u><br>29.85                                                            | <u>July</u><br>45.70                                                              | <u>August</u><br>29.95                                                          | September<br>36.92                                                                | October<br>28.10                                                                | November<br>34.90                                                                 | December<br>33.67                                                                 |
|                                                                                                                                                                        |                                                                                   |                                                                                   |                                                                                   |                                                                                   |                                                                                   | ·                                                                               |                                                                                   |                                                                                 |                                                                                   |                                                                                 |                                                                                   |                                                                                   |
| LBMP                                                                                                                                                                   | 42.10                                                                             | 55.47                                                                             | 31.11                                                                             | 28.07                                                                             | 23.13                                                                             | 29.85                                                                           | 45.70                                                                             | 29.95                                                                           | 36.92                                                                             | 28.10                                                                           | 34.90                                                                             | 33.67                                                                             |
| LBMP<br>NTAC                                                                                                                                                           | 42.10<br>2.82                                                                     | 55.47<br>1.15                                                                     | 31.11<br>1.39                                                                     | 28.07<br>1.72                                                                     | 23.13<br>1.38                                                                     | 29.85<br>1.62                                                                   | 45.70<br>1.79                                                                     | 29.95<br>1.74                                                                   | 36.92<br>1.19                                                                     | 28.10<br>1.43                                                                   | 34.90<br>1.36                                                                     | 33.67<br>1.58                                                                     |
| LBMP<br>NTAC<br>Reserve                                                                                                                                                | 42.10<br>2.82<br>0.72                                                             | 55.47<br>1.15<br>0.90                                                             | 31.11<br>1.39<br>0.73                                                             | 28.07<br>1.72<br>0.85                                                             | 23.13<br>1.38<br>0.81                                                             | 29.85<br>1.62<br>0.69                                                           | 45.70<br>1.79<br>0.76                                                             | 29.95<br>1.74<br>0.56                                                           | 36.92<br>1.19<br>0.50                                                             | 28.10<br>1.43<br>0.77                                                           | 34.90<br>1.36<br>0.66                                                             | 33.67<br>1.58<br>0.59                                                             |
| LBMP<br>NTAC<br>Reserve<br>Regulation                                                                                                                                  | 42.10<br>2.82<br>0.72<br>0.09                                                     | 55.47<br>1.15<br>0.90<br>0.13                                                     | 31.11<br>1.39<br>0.73<br>0.13                                                     | 28.07<br>1.72<br>0.85<br>0.15                                                     | 23.13<br>1.38<br>0.81<br>0.12                                                     | 29.85<br>1.62<br>0.69<br>0.10                                                   | 45.70<br>1.79<br>0.76<br>0.10                                                     | 29.95<br>1.74<br>0.56<br>0.09                                                   | 36.92<br>1.19<br>0.50<br>0.08                                                     | 28.10<br>1.43<br>0.77<br>0.18                                                   | 34.90<br>1.36<br>0.66<br>0.11                                                     | 33.67<br>1.58<br>0.59<br>0.10                                                     |
| LBMP<br>NTAC<br>Reserve<br>Regulation<br>NYISO Cost of Operations                                                                                                      | 42.10<br>2.82<br>0.72<br>0.09<br>0.77                                             | 55.47<br>1.15<br>0.90<br>0.13<br>0.77                                             | 31.11<br>1.39<br>0.73<br>0.13<br>0.77                                             | 28.07<br>1.72<br>0.85<br>0.15<br>0.78                                             | 23.13<br>1.38<br>0.81<br>0.12<br>0.78                                             | 29.85<br>1.62<br>0.69<br>0.10<br>0.78                                           | 45.70<br>1.79<br>0.76<br>0.10<br>0.80                                             | 29.95<br>1.74<br>0.56<br>0.09<br>0.80                                           | 36.92<br>1.19<br>0.50<br>0.08<br>0.80                                             | 28.10<br>1.43<br>0.77<br>0.18<br>0.79                                           | 34.90<br>1.36<br>0.66<br>0.11<br>0.76                                             | 33.67<br>1.58<br>0.59<br>0.10<br>0.78                                             |
| LBMP<br>NTAC<br>Reserve<br>Regulation<br>NYISO Cost of Operations<br>FERC Fee Recovery                                                                                 | 42.10<br>2.82<br>0.72<br>0.09<br>0.77<br>0.08                                     | 55.47<br>1.15<br>0.90<br>0.13<br>0.77<br>0.09                                     | 31.11<br>1.39<br>0.73<br>0.13<br>0.77<br>0.09                                     | 28.07<br>1.72<br>0.85<br>0.15<br>0.78<br>0.10                                     | 23.13<br>1.38<br>0.81<br>0.12<br>0.78<br>0.10                                     | 29.85<br>1.62<br>0.69<br>0.10<br>0.78<br>0.09                                   | 45.70<br>1.79<br>0.76<br>0.10<br>0.80<br>0.06                                     | 29.95<br>1.74<br>0.56<br>0.09<br>0.80<br>0.07                                   | 36.92<br>1.19<br>0.50<br>0.08<br>0.80<br>0.08                                     | 28.10<br>1.43<br>0.77<br>0.18<br>0.79<br>0.09                                   | 34.90<br>1.36<br>0.66<br>0.11<br>0.76<br>0.08                                     | 33.67<br>1.58<br>0.59<br>0.10<br>0.78<br>0.08                                     |
| LBMP NTAC Reserve Regulation NYISO Cost of Operations FERC Fee Recovery Uplift Uplift: Local Reliability Share Uplift: Statewide Share                                 | 42.10<br>2.82<br>0.72<br>0.09<br>0.77<br>0.08<br>(0.38)                           | 55.47<br>1.15<br>0.90<br>0.13<br>0.77<br>0.09<br>(0.27)                           | 31.11<br>1.39<br>0.73<br>0.13<br>0.77<br>0.09<br>(0.00)                           | 28.07<br>1.72<br>0.85<br>0.15<br>0.78<br>0.10<br>(0.34)                           | 23.13<br>1.38<br>0.81<br>0.12<br>0.78<br>0.10<br>(0.13)                           | 29.85<br>1.62<br>0.69<br>0.10<br>0.78<br>0.09<br>0.09                           | 45.70<br>1.79<br>0.76<br>0.10<br>0.80<br>0.06<br>(0.43)                           | 29.95<br>1.74<br>0.56<br>0.09<br>0.80<br>0.07<br>0.16                           | 36.92<br>1.19<br>0.50<br>0.08<br>0.80<br>0.08<br>(0.58)                           | 28.10<br>1.43<br>0.77<br>0.18<br>0.79<br>0.09<br>1.35                           | 34.90<br>1.36<br>0.66<br>0.11<br>0.76<br>0.08<br>(0.11)                           | 33.67<br>1.58<br>0.59<br>0.10<br>0.78<br>0.08<br>(0.03)                           |
| LBMP NTAC Reserve Regulation NYISO Cost of Operations FERC Fee Recovery Uplift Uplift: Local Reliability Share                                                         | 42.10<br>2.82<br>0.72<br>0.09<br>0.77<br>0.08<br>(0.38)<br>0.03                   | 55.47<br>1.15<br>0.90<br>0.13<br>0.77<br>0.09<br>(0.27)<br>0.03                   | 31.11<br>1.39<br>0.73<br>0.13<br>0.77<br>0.09<br>(0.00)<br>0.09                   | 28.07<br>1.72<br>0.85<br>0.15<br>0.78<br>0.10<br>(0.34)<br>0.04                   | 23.13<br>1.38<br>0.81<br>0.12<br>0.78<br>0.10<br>(0.13)<br>0.07                   | 29.85<br>1.62<br>0.69<br>0.10<br>0.78<br>0.09<br>0.09                           | 45.70<br>1.79<br>0.76<br>0.10<br>0.80<br>0.06<br>(0.43)<br>0.20                   | 29.95<br>1.74<br>0.56<br>0.09<br>0.80<br>0.07<br>0.16<br>0.19                   | 36.92<br>1.19<br>0.50<br>0.08<br>0.80<br>0.08<br>(0.58)<br>0.11                   | 28.10<br>1.43<br>0.77<br>0.18<br>0.79<br>0.09<br>1.35<br>1.44                   | 34.90<br>1.36<br>0.66<br>0.11<br>0.76<br>0.08<br>(0.11)<br>0.08                   | 33.67<br>1.58<br>0.59<br>0.10<br>0.78<br>0.08<br>(0.03)<br>0.03                   |
| LBMP NTAC Reserve Regulation NYISO Cost of Operations FERC Fee Recovery Uplift Uplift: Local Reliability Share Uplift: Statewide Share                                 | 42.10<br>2.82<br>0.72<br>0.09<br>0.77<br>0.08<br>(0.38)<br>0.03<br>(0.41)         | 55.47<br>1.15<br>0.90<br>0.13<br>0.77<br>0.09<br>(0.27)<br>0.03<br>(0.30)         | 31.11<br>1.39<br>0.73<br>0.13<br>0.77<br>0.09<br>(0.00)<br>0.09<br>(0.10)         | 28.07<br>1.72<br>0.85<br>0.15<br>0.78<br>0.10<br>(0.34)<br>0.04<br>(0.38)         | 23.13<br>1.38<br>0.81<br>0.12<br>0.78<br>0.10<br>(0.13)<br>0.07<br>(0.20)         | 29.85<br>1.62<br>0.69<br>0.10<br>0.78<br>0.09<br>0.09<br>0.35<br>(0.26)         | 45.70<br>1.79<br>0.76<br>0.10<br>0.80<br>0.06<br>(0.43)<br>0.20<br>(0.62)         | 29.95<br>1.74<br>0.56<br>0.09<br>0.80<br>0.07<br>0.16<br>0.19<br>(0.03)         | 36.92<br>1.19<br>0.50<br>0.08<br>0.80<br>0.08<br>(0.58)<br>0.11<br>(0.68)         | 28.10<br>1.43<br>0.77<br>0.18<br>0.79<br>0.09<br>1.35<br>1.44<br>(0.09)         | 34.90<br>1.36<br>0.66<br>0.11<br>0.76<br>0.08<br>(0.11)<br>0.08<br>(0.19)         | 33.67<br>1.58<br>0.59<br>0.10<br>0.78<br>0.08<br>(0.03)<br>0.03<br>(0.06)         |
| LBMP NTAC Reserve Regulation NYISO Cost of Operations FERC Fee Recovery Uplift Uplift: Local Reliability Share Uplift: Statewide Share Voltage Support and Black Start | 42.10<br>2.82<br>0.72<br>0.09<br>0.77<br>0.08<br>(0.38)<br>0.03<br>(0.41)<br>0.42 | 55.47<br>1.15<br>0.90<br>0.13<br>0.77<br>0.09<br>(0.27)<br>0.03<br>(0.30)<br>0.42 | 31.11<br>1.39<br>0.73<br>0.13<br>0.77<br>0.09<br>(0.00)<br>0.09<br>(0.10)<br>0.43 | 28.07<br>1.72<br>0.85<br>0.15<br>0.78<br>0.10<br>(0.34)<br>0.04<br>(0.38)<br>0.43 | 23.13<br>1.38<br>0.81<br>0.12<br>0.78<br>0.10<br>(0.13)<br>0.07<br>(0.20)<br>0.43 | 29.85<br>1.62<br>0.69<br>0.10<br>0.78<br>0.09<br>0.09<br>0.35<br>(0.26)<br>0.43 | 45.70<br>1.79<br>0.76<br>0.10<br>0.80<br>0.06<br>(0.43)<br>0.20<br>(0.62)<br>0.44 | 29.95<br>1.74<br>0.56<br>0.09<br>0.80<br>0.07<br>0.16<br>0.19<br>(0.03)<br>0.44 | 36.92<br>1.19<br>0.50<br>0.08<br>0.80<br>0.08<br>(0.58)<br>0.11<br>(0.68)<br>0.44 | 28.10<br>1.43<br>0.77<br>0.18<br>0.79<br>0.09<br>1.35<br>1.44<br>(0.09)<br>0.44 | 34.90<br>1.36<br>0.66<br>0.11<br>0.76<br>0.08<br>(0.11)<br>0.08<br>(0.19)<br>0.42 | 33.67<br>1.58<br>0.59<br>0.10<br>0.78<br>0.08<br>(0.03)<br>0.03<br>(0.06)<br>0.43 |