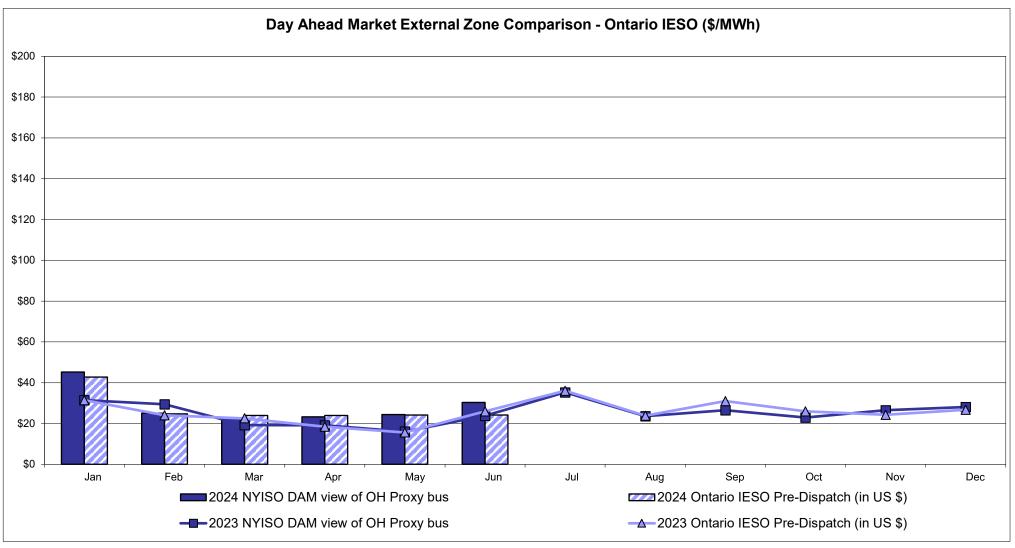

ollable<br>Line<br>32.23      | Controllable<br>Line<br>34.56  | Controllable<br>Line<br>28.90           |
| Unweighted Price *                                   | IESO<br>Zone O            | (Wheel) Zone M              | (Import/Export)  Zone M             | Zone P              | ENGLAND  Zone N          | CABLE<br>Controllable<br>Line          | NORWALK<br>Controllable<br>Line                             | Controllable<br>Line            | Controllable<br>Line               | Controllable<br>Line           | Controllable<br>Line                    |

Market Mitigation and Analysis Prepared: 7/9/2024 12:34 PM

<sup>\*</sup> Straight LBMP averages

















#### **External Comparison ISO-New England**





#### **External Comparison PJM**



## **External Comparison Ontario IESO**





Notes: Exchange factor used for June 2024 was to US

HOEP: Hourly Ontario Energy Price Pre-Dispatch: Projected Energy Price

#### **External Controllable Line: Cross Sound Cable (New England)**





#### Note:

ISO-NE Forecast is an advisory posting @ 18:00 day before.

The DAM and R/T prices at the Shorham 13899 interface are used for ISO-NE.

The DAM and R/T prices at the CSC interface are used for NYISO.

#### **External Controllable Line: Northport - Norwalk (New England)**





#### Note:

ISO-NE Forecast is an advisory posting @ 18:00 day before.

The DAM and R/T prices at the Northport 138 interface are used for ISO-NE.

The DAM and R/T prices at the 1385 interface are used for NYISO.

#### **External Controllable Line: Neptune (PJM)**





#### **External Comparison Hydro-Quebe