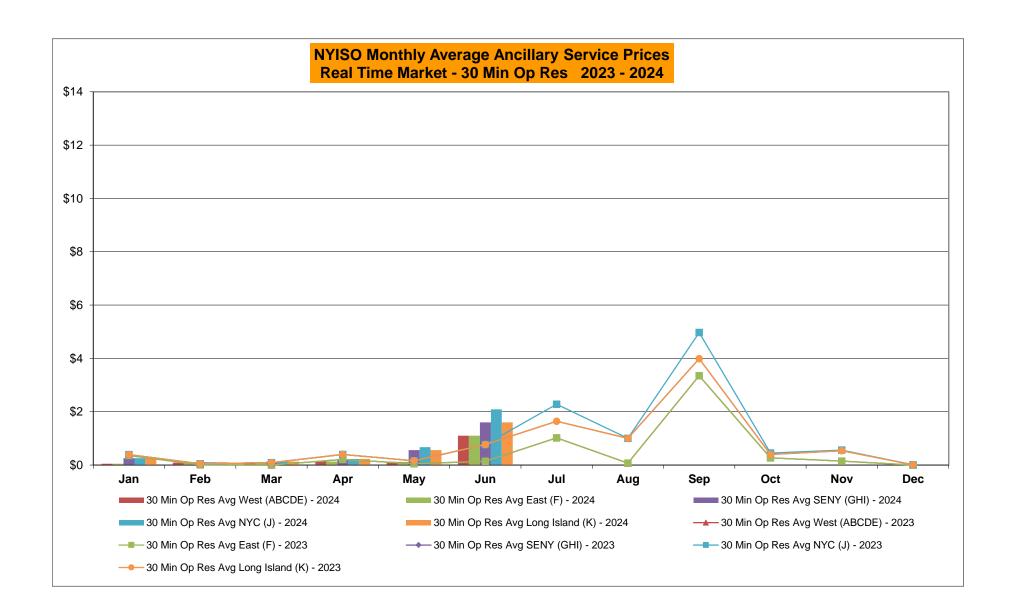

# Market Performance Highlights June 2024

- LBMP for June is \$39.68/MWh; higher than the \$28.36/MWh in May 2024 and higher than \$29.85/MWh in June 2023.
  - Day Ahead and Real Time Load Weighted LBMPs are both higher compared to May.
- June 2024 average year-to-date monthly cost of \$40.78/MWh is a 4% increase from \$39.27/MWh in June 2023.
- Average daily send-out is 455 GWh/day in June; higher than 367 GWh/day in May 2024 and higher than 401 GWh/day in June 2023.
- Natural gas prices are higher compared to the previous month. Distillate prices are higher compared to the previous month.
  - Natural Gas (Transco Z6 NY) was \$1.74/MMBtu, up from \$1.57/MMBtu in May.
    - Natural gas prices (Transco Z6 NY) are up 25.1% year-over-year.
  - Jet Kerosene Gulf Coast was \$17.79/MMBtu, up from \$17.67/MMBtu in May.
    - Jet Kerosene Gulf Coast prices are up 6.7% from last year.
  - Ultra Low Sulfur No.2 Diesel NY Harbor was \$17.40/MMBtu, minimally up from \$17.39/MMBtu in May.
    - Distillate prices are up 0.2% year-over-year.
- Uplift per MWh is lower compared to the previous month.
  - Uplift (not including NYISO cost of operations) is (\$0.64)/MWh; lower than (\$0.21)/MWh in May.
    - Local Reliability Share is \$0.06/MWh, lower than the \$0.16/MWh in May.
    - Statewide Share is (\$0.70)/MWh, lower than (\$0.37)/MWh in May.
  - TSA \$ per NYC MWh is \$1.07/MWh.
  - Total uplift costs (Schedule 1 components including NYISO Cost of Operations) are lower than May.