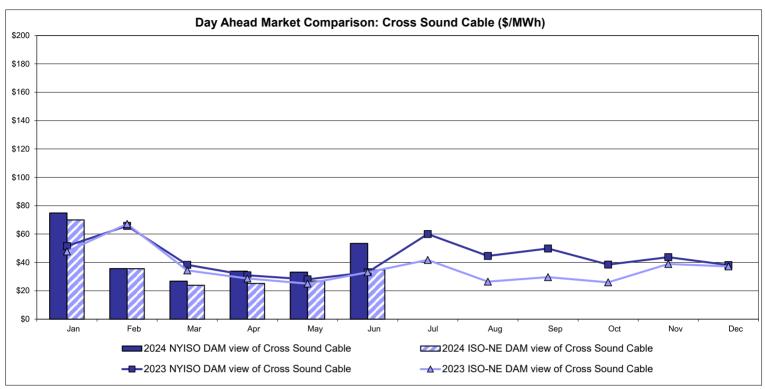

# Market Performance Highlights June 2024

- LBMP for June is \$39.68/MWh; higher than the \$28.36/MWh in May 2024 and higher than \$29.85/MWh in June 2023.
  - Day Ahead and Real Time Load Weighted LBMPs are both higher compared to May.
- June 2024 average year-to-date monthly cost of \$40.78/MWh is a 4% increase from \$39.27/MWh in June 2023.
- Average daily send-out is 455 GWh/day in June; higher than 367 GWh/day in May 2024 and higher than 401 GWh/day in June 2023.
- Natural gas prices are higher compared to the previous month. Distillate prices are higher compared to the previous month.
  - Natural Gas (Transco Z6 NY) was \$1.74/MMBtu, up from \$1.57/MMBtu in May.
    - Natural gas prices (Transco Z6 NY) are up 25.1% year-over-year.
  - Jet Kerosene Gulf Coast was \$17.79/MMBtu, up from \$17.67/MMBtu in May.
    - Jet Kerosene Gulf Coast prices are up 6.7% from last year.
  - Ultra Low Sulfur No.2 Diesel NY Harbor was \$17.40/MMBtu, minimally up from \$17.39/MMBtu in May.
    - Distillate prices are up 0.2% year-over-year.
- Uplift per MWh is lower compared to the previous month.
  - Uplift (not including NYISO cost of operations) is (\$0.64)/MWh; lower than (\$0.21)/MWh in May.
    - Local Reliability Share is \$0.06/MWh, lower than the \$0.16/MWh in May.
    - Statewide Share is (\$0.70)/MWh, lower than (\$0.37)/MWh in May.
  - TSA \$ per NYC MWh is \$1.07/MWh.
  - Total uplift costs (Schedule 1 components including NYISO Cost of Operations) are lower than May.