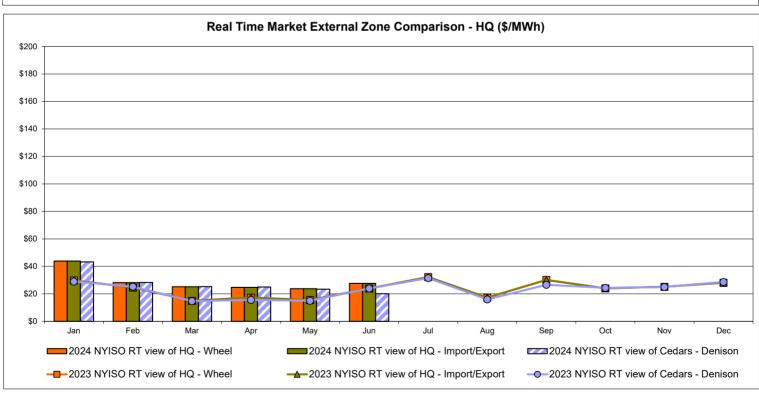

es: Exchange factor used for June 2024 was to US

HOEP: Hourly Ontario Energy Price Pre-Dispatch: Projected Energy Price

#### **External Controllable Line: Cross Sound Cable (New England)**





#### Note:

ISO-NE Forecast is an advisory posting @ 18:00 day before.

The DAM and R/T prices at the Shorham 13899 interface are used for ISO-NE.

The DAM and R/T prices at the CSC interface are used for NYISO.

#### **External Controllable Line: Northport - Norwalk (New England)**





#### Note:

ISO-NE Forecast is an advisory posting @ 18:00 day before.

The DAM and R/T prices at the Northport 138 interface are used for ISO-NE.

The DAM and R/T prices at the 1385 interface are used for NYISO.

#### **External Controllable Line: Neptune (PJM)**





#### **External Comparison Hydro-Quebec**





#### **External Controllable Line: Linden VFT (PJM)**





### **External Controllable Line: Hudson (PJM)**





## **NYISO Real Time Price Correction Statistics**

| NTIOO Real Time I Tice Correction Gtatistics                                                                                                                                                                                                                                                                                                                                                                                                                       |