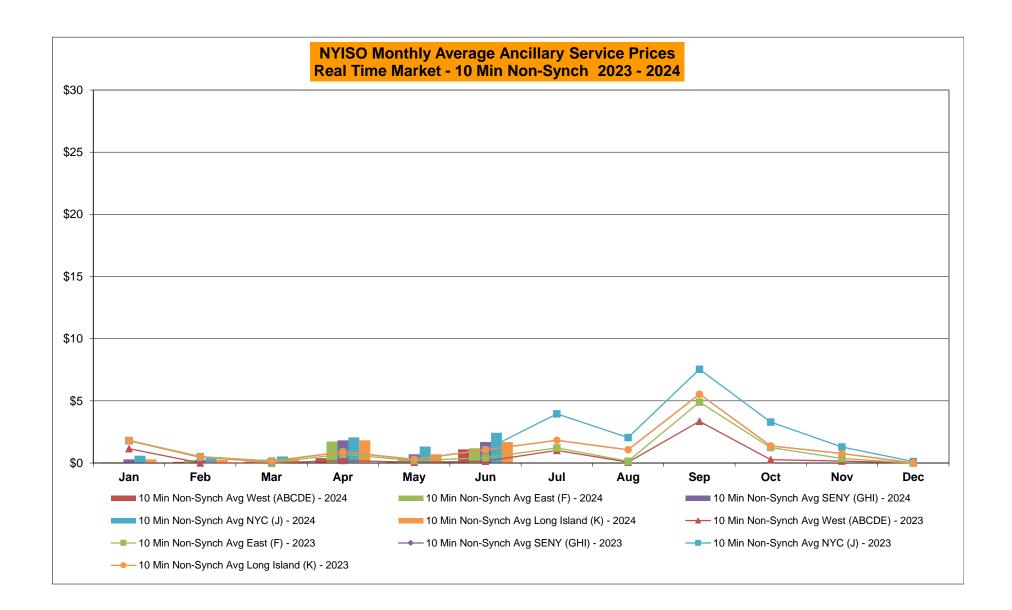

|            |          | Oct-24           |           |            |                |            |           | Oct-24           |           |          |            |            |
|        | Nov-24           |                |              |                    |            |          | Nov-24           |           |            |                |            |           | Nov-24           |           |          |            |            |
|        | Dec-24           |                |              |                    |            |          | Dec-24           |           |            |                |            |           | Dec-24           |           |          |            |            |

Market Mitigation and Analysis Prepared: 7/9/2024 12:34 PM































#### NYISO Markets Ancillary Services Statistics - Unweighted Price (\$/MWH) - DAM

| 2024                                                                                                                                                                                                                                                                                                                                                                        | <u>January</u>                                                                                       | <u>February</u>                                                                                              | <u>March</u>                                                                                                 | <u>April</u>