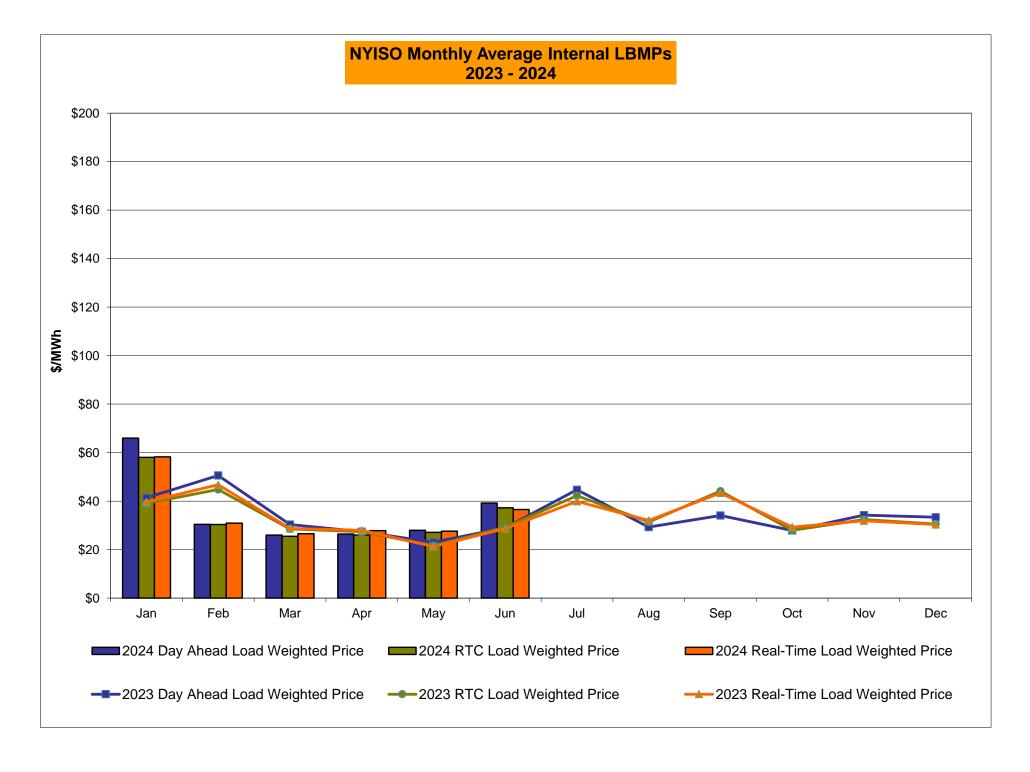

# Market Performance Highlights June 2024

- LBMP for June is \$39.68/MWh; higher than the \$28.36/MWh in May 2024 and higher than \$29.85/MWh in June 2023.
  - Day Ahead and Real Time Load Weighted LBMPs are both higher compared to May.
- June 2024 average year-to-date monthly cost of \$40.78/MWh is a 4% increase from \$39.27/MWh in June 2023.
- Average daily send-out is 455 GWh/day in June; higher than 367 GWh/day in May 2024 and higher than 401 GWh/day in June 2023.
- Natural gas prices are higher compared to the previous month. Distillate prices are higher compared to the previous month.
  - Natural Gas (Transco Z6 NY) was \$1.74/MMBtu, up from \$1.57/MMBtu in May.
    - Natural gas prices (Transco Z6 NY) are up 25.1% year-over-year.
  - Jet Kerosene Gulf Coast was \$17.79/MMBtu, up from \$17.67/MMBtu in May.
    - Jet Kerosene Gulf Coast prices are up 6.7% from last year.
  - Ultra Low Sulfur No.2 Diesel NY Harbor was \$17.40/MMBtu, minimally up from \$17.39/MMBtu in May.
    - Distillate prices are up 0.2% year-over-year.
- Uplift per MWh is lower compared to the previous month.
  - Uplift (not including NYISO cost of operations) is (\$0.64)/MWh; lower than (\$0.21)/MWh in May.
    - Local Reliability Share is \$0.06/MWh, lower than the \$0.16/MWh in May.
    - Statewide Share is (\$0.70)/MWh, lower than (\$0.37)/MWh in May.
  - TSA \$ per NYC MWh is \$1.07/MWh.
  - Total uplift costs (Schedule 1 components including NYISO Cost of Operations) are lower than May.

# NYISO Average Cost/MWh (Energy and Ancillary Services) \* from the LBMP Customer point of view

| 2024                                                                                                                                                                   | <u>January</u>                                                                    | <u>February</u>                                                                   | <u>March</u>                                                                      | <u>April</u>                                                                      | <u>May</u>                                                                        | <u>June</u>                                                                     | <u>July</u>                                                                       | <u>August</u>                                                                   | <u>September</u>                                                                  | <u>October</u>                                                                  | <u>November</u>                                                                   | <u>December</u>                                                                   |
|------------------------------------------------------------------------------------------------------------------------------------------------------------------------|-----------------------------------------------------------------------------------|-----------------------------------------------------------------------------------|-----------------------------------------------------------------------------------|-----------------------------------------------------------------------------------|-----------------------------------------------------------------------------------|---------------------------------------------------------------------------------|-----------------------------------------------------------------------------------|---------------------------------------------------------------------------------|-----------------------------------------------------------------------------------|---------------------------------------------------------------------------------|-----------------------------------------------------------------------------------|-----------------------------------------------------------------------------------|
| LBMP                                                                                                                                                                   | 65.76                                                                             | 31.33                                                                             | 26.47                                                                             | 26.89                                                                             | 28.36                                                                             | 39.68                                                                           |                                                                                   |                                                                                 |                                                                                   |                                                                                 |                                                                                   |                                                                                   |
| NTAC                                                                                                                                                                   | 1.48                                                                              | 1.29                                                                              | 1.13                                                                              | 1.42                                                                              | 1.42                                                                              | 1.63                                                                            |                                                                                   |                                                                                 |                                                                                   |                                                                                 |                                                                                   |                                                                                   |
| Reserve                                                                                                                                                                | 0.78                                                                              | 0.54                                                                              | 0.56                                                                              | 0.67                                                                              | 0.62                                                                              | 0.50                                                                            |                                                                                   |                                                                                 |                                                                                   |                                                                                 |                                                                                   |                                                                                   |
| Regulation                                                                                                                                                             | 0.12                                                                              | 0.09                                                                              | 0.09                                                                              | 0.09                                                                              | 0.10                                                                              | 0.08                                                                            |                                                                                   |                                                                                 |                                                                                   |                                                                                 |                                                                                   |                                                                                   |
| NYISO Cost of Operations                                                                                                                                               | 0.80                                                                              | 0.78                                                                              | 0.81                                                                              | 0.80                                                                              | 0.81                                                                              | 0.83                                                                            |                                                                                   |                                                                                 |                                                                                   |                                                                                 |                                                                                   |                                                                                   |
| FERC Fee Recovery                                                                                                                                                      | 0.07                                                                              | 0.08                                                                              | 0.08                                                                              | 0.10                                                                              | 0.09                                                                              | 0.07                                                                            |                                                                                   |                                                                                 |                                                                                   |                                                                                 |                                                                                   |                                                                                   |
| Uplift                                                                                                                                                                 | (0.76)                                                                            | (0.27)                                                                            | (0.17)                                                                            | (0.18)                                                                            | (0.21)                                                                            | (0.64)                                                                          |                                                                                   |                                                                                 |                                                                                   |                                                                                 |                                                                                   |                                                                                   |
| Uplift: Local Reliability Share                                                                                                                                        | 0.04                                                                              | 80.0                                                                              | 0.08                                                                              | 0.16                                                                              | 0.16                                                                              | 0.06                                                                            |                                                                                   |                                                                                 |                                                                                   |                                                                                 |                                                                                   |                                                                                   |
| Uplift: Statewide Share                                                                                                                                                | (0.80)                                                                            | (0.35)                                                                            | (0.25)                                                                            | (0.34)                                                                            | (0.37)                                                                            | (0.70)                                                                          |                                                                                   |                                                                                 |                                                                                   |                                                                                 |                                                                                   |                                                                                   |
| Voltage Support and Black Start _                                                                                                                                      | 0.47                                                                              | 0.47                                                                              | 0.49                                                                              | 0.48                                                                              | 0.49                                                                              | 0.49                                                                            |                                                                                   |                                                                                 |                                                                                   |                                                                                 |                                                                                   |                                                                                   |
| Avg Monthly Cost                                                                                                                                                       | 68.68                                                                             | 34.25                                                                             | 29.41                                                                             | 30.19                                                                             | 31.61                                                                             | 42.58                                                                           |                                                                                   |                                                                                 |                                                                                   |                                                                                 |                                                                                   |                                                                                   |
| Avg YTD Cost                                                                                                                                                           | 68.75                                                                             | 52.70                                                                             | 45.52                                                                             | 42.28                                                                             | 40.38                                                                             | 40.78                                                                           |                                                                                   |                                                                                 |                                                                                   |                                                                                 |                                                                                   |                                                                                   |
| TSA \$ per NYC MWh                                                                                                                                                     | 0.00                                                                              | 0.07                                                                              | 0.00                                                                              | 0.00                                                                              | 0.39                                                                              | 1.07                                                                            |                                                                                   |                                                                                 |                                                                                   |                                                                                 |                                                                                   |                                                                                   |
|                                                                                                                                                                        |                                                                                   |                                                                                   |                                                                                   |                                                                                   |                                                                                   |                                                                                 |                                                                                   |                                                                                 |                                                                                   |                                                                                 |                                                                                   |                                                                                   |
| 2023                                                                                                                                                                   | <u>January</u>                                                                    | <u>February</u>                                                                   | <u>March</u>                                                                      | <u>April</u>                                                                      | <u>May</u>                                                                        | <u>June</u>                                                                     | <u>July</u>                                                                       | <u>August</u>                                                                   | September                                                                         | <u>October</u>                                                                  | <u>November</u>                                                                   | <u>December</u>                                                                   |
| <b>2023</b> LBMP                                                                                                                                                       | <u>January</u><br>42.10                                                           | February<br>55.47                                                                 | <u>March</u><br>31.11                                                             | <u>April</u><br>28.07                                                             | <u>May</u><br>23.13                                                               | <u>June</u><br>29.85                                                            | <u>July</u><br>45.70                                                              | <u>August</u><br>29.95                                                          | September<br>36.92                                                                | October<br>28.10                                                                | November<br>34.90                                                                 | December<br>33.67                                                                 |
|                                                                                                                                                                        |                                                                                   |                                                                                   |                                                                                   |                                                                                   |                                                                                   | ·                                                                               |                                                                                   |                                                                                 |                                                                                   |                                                                                 |                                                                                   |                                                                                   |
| LBMP                                                                                                                                                                   | 42.10                                                                             | 55.47                                                                             | 31.11                                                                             | 28.07                                                                             | 23.13                                                                             | 29.85                                                                           | 45.70                                                                             | 29.95                                                                           | 36.92                                                                             | 28.10                                                                           | 34.90                                                                             | 33.67                                                                             |
| LBMP<br>NTAC                                                                                                                                                           | 42.10<br>2.82                                                                     | 55.47<br>1.15                                                                     | 31.11<br>1.39                                                                     | 28.07<br>1.72                                                                     | 23.13<br>1.38                                                                     | 29.85<br>1.62                                                                   | 45.70<br>1.79                                                                     | 29.95<br>1.74                                                                   | 36.92<br>1.19                                                                     | 28.10<br>1.43                                                                   | 34.90<br>1.36                                                                     | 33.67<br>1.58                                                                     |
| LBMP<br>NTAC<br>Reserve                                                                                                                                                | 42.10<br>2.82<br>0.72                                                             | 55.47<br>1.15<br>0.90                                                             | 31.11<br>1.39<br>0.73                                                             | 28.07<br>1.72<br>0.85                                                             | 23.13<br>1.38<br>0.81                                                             | 29.85<br>1.62<br>0.69                                                           | 45.70<br>1.79<br>0.76                                                             | 29.95<br>1.74<br>0.56                                                           | 36.92<br>1.19<br>0.50                                                             | 28.10<br>1.43<br>0.77                                                           | 34.90<br>1.36<br>0.66                                                             | 33.67<br>1.58<br>0.59                                                             |
| LBMP<br>NTAC<br>Reserve<br>Regulation                                                                                                                                  | 42.10<br>2.82<br>0.72<br>0.09                                                     | 55.47<br>1.15<br>0.90<br>0.13                                                     | 31.11<br>1.39<br>0.73<br>0.13                                                     | 28.07<br>1.72<br>0.85<br>0.15                                                     | 23.13<br>1.38<br>0.81<br>0.12                                                     | 29.85<br>1.62<br>0.69<br>0.10                                                   | 45.70<br>1.79<br>0.76<br>0.10                                                     | 29.95<br>1.74<br>0.56<br>0.09                                                   | 36.92<br>1.19<br>0.50<br>0.08                                                     | 28.10<br>1.43<br>0.77<br>0.18                                                   | 34.90<br>1.36<br>0.66<br>0.11                                                     | 33.67<br>1.58<br>0.59<br>0.10                                                     |
| LBMP<br>NTAC<br>Reserve<br>Regulation<br>NYISO Cost of Operations                                                                                                      | 42.10<br>2.82<br>0.72<br>0.09<br>0.77                                             | 55.47<br>1.15<br>0.90<br>0.13<br>0.77                                             | 31.11<br>1.39<br>0.73<br>0.13<br>0.77                                             | 28.07<br>1.72<br>0.85<br>0.15<br>0.78                                             | 23.13<br>1.38<br>0.81<br>0.12<br>0.78                                             | 29.85<br>1.62<br>0.69<br>0.10<br>0.78                                           | 45.70<br>1.79<br>0.76<br>0.10<br>0.80                                             | 29.95<br>1.74<br>0.56<br>0.09<br>0.80                                           | 36.92<br>1.19<br>0.50<br>0.08<br>0.80                                             | 28.10<br>1.43<br>0.77<br>0.18<br>0.79                                           | 34.90<br>1.36<br>0.66<br>0.11<br>0.76                                             | 33.67<br>1.58<br>0.59<br>0.10<br>0.78                                             |
| LBMP<br>NTAC<br>Reserve<br>Regulation<br>NYISO Cost of Operations<br>FERC Fee Recovery                                                                                 | 42.10<br>2.82<br>0.72<br>0.09<br>0.77<br>0.08                                     | 55.47<br>1.15<br>0.90<br>0.13<br>0.77<br>0.09                                     | 31.11<br>1.39<br>0.73<br>0.13<br>0.77<br>0.09                                     | 28.07<br>1.72<br>0.85<br>0.15<br>0.78<br>0.10                                     | 23.13<br>1.38<br>0.81<br>0.12<br>0.78<br>0.10                                     | 29.85<br>1.62<br>0.69<br>0.10<br>0.78<br>0.09                                   | 45.70<br>1.79<br>0.76<br>0.10<br>0.80<br>0.06                                     | 29.95<br>1.74<br>0.56<br>0.09<br>0.80<br>0.07                                   | 36.92<br>1.19<br>0.50<br>0.08<br>0.80<br>0.08                                     | 28.10<br>1.43<br>0.77<br>0.18<br>0.79<br>0.09                                   | 34.90<br>1.36<br>0.66<br>0.11<br>0.76<br>0.08                                     | 33.67<br>1.58<br>0.59<br>0.10<br>0.78<br>0.08                                     |
| LBMP NTAC Reserve Regulation NYISO Cost of Operations FERC Fee Recovery Uplift Uplift: Local Reliability Share Uplift: Statewide Share                                 | 42.10<br>2.82<br>0.72<br>0.09<br>0.77<br>0.08<br>(0.38)                           | 55.47<br>1.15<br>0.90<br>0.13<br>0.77<br>0.09<br>(0.27)                           | 31.11<br>1.39<br>0.73<br>0.13<br>0.77<br>0.09<br>(0.00)                           | 28.07<br>1.72<br>0.85<br>0.15<br>0.78<br>0.10<br>(0.34)                           | 23.13<br>1.38<br>0.81<br>0.12<br>0.78<br>0.10<br>(0.13)                           | 29.85<br>1.62<br>0.69<br>0.10<br>0.78<br>0.09<br>0.09                           | 45.70<br>1.79<br>0.76<br>0.10<br>0.80<br>0.06<br>(0.43)                           | 29.95<br>1.74<br>0.56<br>0.09<br>0.80<br>0.07<br>0.16                           | 36.92<br>1.19<br>0.50<br>0.08<br>0.80<br>0.08<br>(0.58)                           | 28.10<br>1.43<br>0.77<br>0.18<br>0.79<br>0.09<br>1.35                           | 34.90<br>1.36<br>0.66<br>0.11<br>0.76<br>0.08<br>(0.11)                           | 33.67<br>1.58<br>0.59<br>0.10<br>0.78<br>0.08<br>(0.03)                           |
| LBMP NTAC Reserve Regulation NYISO Cost of Operations FERC Fee Recovery Uplift Uplift: Local Reliability Share                                                         | 42.10<br>2.82<br>0.72<br>0.09<br>0.77<br>0.08<br>(0.38)<br>0.03                   | 55.47<br>1.15<br>0.90<br>0.13<br>0.77<br>0.09<br>(0.27)<br>0.03                   | 31.11<br>1.39<br>0.73<br>0.13<br>0.77<br>0.09<br>(0.00)<br>0.09                   | 28.07<br>1.72<br>0.85<br>0.15<br>0.78<br>0.10<br>(0.34)<br>0.04                   | 23.13<br>1.38<br>0.81<br>0.12<br>0.78<br>0.10<br>(0.13)<br>0.07                   | 29.85<br>1.62<br>0.69<br>0.10<br>0.78<br>0.09<br>0.09                           | 45.70<br>1.79<br>0.76<br>0.10<br>0.80<br>0.06<br>(0.43)<br>0.20                   | 29.95<br>1.74<br>0.56<br>0.09<br>0.80<br>0.07<br>0.16<br>0.19                   | 36.92<br>1.19<br>0.50<br>0.08<br>0.80<br>0.08<br>(0.58)<br>0.11                   | 28.10<br>1.43<br>0.77<br>0.18<br>0.79<br>0.09<br>1.35<br>1.44                   | 34.90<br>1.36<br>0.66<br>0.11<br>0.76<br>0.08<br>(0.11)<br>0.08                   | 33.67<br>1.58<br>0.59<br>0.10<br>0.78<br>0.08<br>(0.03)<br>0.03                   |
| LBMP NTAC Reserve Regulation NYISO Cost of Operations FERC Fee Recovery Uplift Uplift: Local Reliability Share Uplift: Statewide Share                                 | 42.10<br>2.82<br>0.72<br>0.09<br>0.77<br>0.08<br>(0.38)<br>0.03<br>(0.41)         | 55.47<br>1.15<br>0.90<br>0.13<br>0.77<br>0.09<br>(0.27)<br>0.03<br>(0.30)         | 31.11<br>1.39<br>0.73<br>0.13<br>0.77<br>0.09<br>(0.00)<br>0.09<br>(0.10)         | 28.07<br>1.72<br>0.85<br>0.15<br>0.78<br>0.10<br>(0.34)<br>0.04<br>(0.38)         | 23.13<br>1.38<br>0.81<br>0.12<br>0.78<br>0.10<br>(0.13)<br>0.07<br>(0.20)         | 29.85<br>1.62<br>0.69<br>0.10<br>0.78<br>0.09<br>0.09<br>0.35<br>(0.26)         | 45.70<br>1.79<br>0.76<br>0.10<br>0.80<br>0.06<br>(0.43)<br>0.20<br>(0.62)         | 29.95<br>1.74<br>0.56<br>0.09<br>0.80<br>0.07<br>0.16<br>0.19<br>(0.03)         | 36.92<br>1.19<br>0.50<br>0.08<br>0.80<br>0.08<br>(0.58)<br>0.11<br>(0.68)         | 28.10<br>1.43<br>0.77<br>0.18<br>0.79<br>0.09<br>1.35<br>1.44<br>(0.09)         | 34.90<br>1.36<br>0.66<br>0.11<br>0.76<br>0.08<br>(0.11)<br>0.08<br>(0.19)         | 33.67<br>1.58<br>0.59<br>0.10<br>0.78<br>0.08<br>(0.03)<br>0.03<br>(0.06)         |
| LBMP NTAC Reserve Regulation NYISO Cost of Operations FERC Fee Recovery Uplift Uplift: Local Reliability Share Uplift: Statewide Share Voltage Support and Black Start | 42.10<br>2.82<br>0.72<br>0.09<br>0.77<br>0.08<br>(0.38)<br>0.03<br>(0.41)<br>0.42 | 55.47<br>1.15<br>0.90<br>0.13<br>0.77<br>0.09<br>(0.27)<br>0.03<br>(0.30)<br>0.42 | 31.11<br>1.39<br>0.73<br>0.13<br>0.77<br>0.09<br>(0.00)<br>0.09<br>(0.10)<br>0.43 | 28.07<br>1.72<br>0.85<br>0.15<br>0.78<br>0.10<br>(0.34)<br>0.04<br>(0.38)<br>0.43 | 23.13<br>1.38<br>0.81<br>0.12<br>0.78<br>0.10<br>(0.13)<br>0.07<br>(0.20)<br>0.43 | 29.85<br>1.62<br>0.69<br>0.10<br>0.78<br>0.09<br>0.09<br>0.35<br>(0.26)<br>0.43 | 45.70<br>1.79<br>0.76<br>0.10<br>0.80<br>0.06<br>(0.43)<br>0.20<br>(0.62)<br>0.44 | 29.95<br>1.74<br>0.56<br>0.09<br>0.80<br>0.07<br>0.16<br>0.19<br>(0.03)<br>0.44 | 36.92<br>1.19<br>0.50<br>0.08<br>0.80<br>0.08<br>(0.58)<br>0.11<br>(0.68)<br>0.44 | 28.10<br>1.43<br>0.77<br>0.18<br>0.79<br>0.09<br>1.35<br>1.44<br>(0.09)<br>0.44 | 34.90<br>1.36<br>0.66<br>0.11<br>0.76<br>0.08<br>(0.11)<br>0.08<br>(0.19)<br>0.42 | 33.67<br>1.58<br>0.59<br>0.10<br>0.78<br>0.08<br>(0.03)<br>0.03<br>(0.06)<br>0.43 |