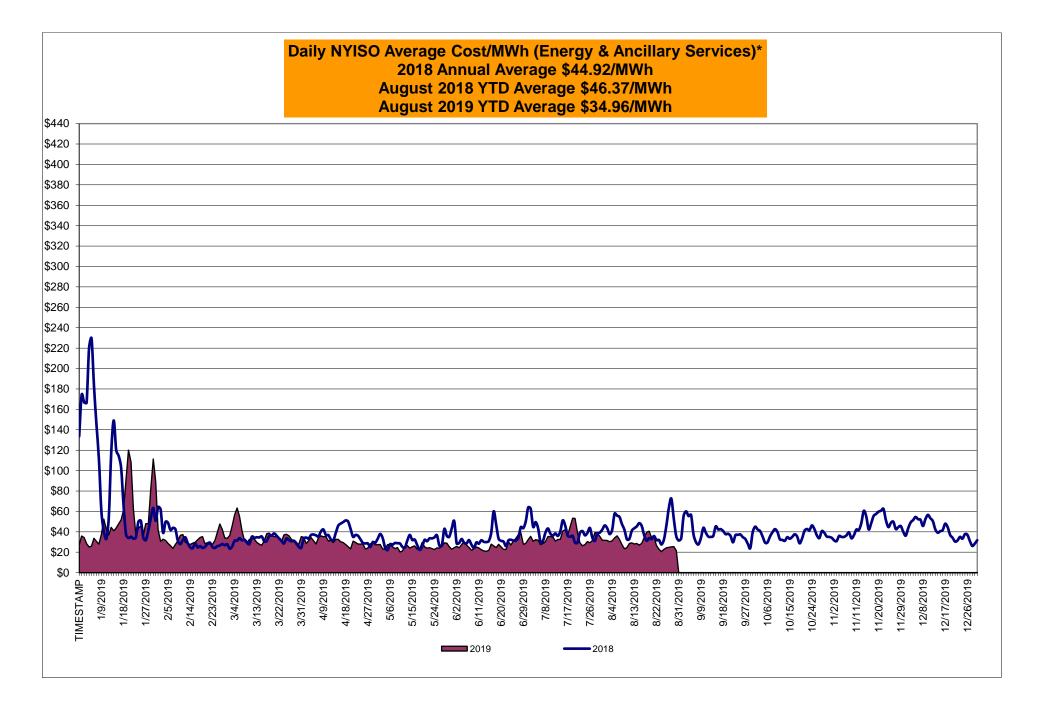

## Market Performance Highlights August 2019

- LBMP for August is \$27.83/MWh; lower than \$33.18/MWh in July 2019 and \$42.56/MWh in August 2018.
  - Day Ahead and Real Time Load Weighted LBMPs are lower compared to July.
- August 2019 average year-to-date monthly cost of \$34.96/MWh is a 25% decrease from \$46.37/MWh in August 2018.
- Average daily sendout is 487 GWh/day in August; lower than 539 GWh/day in July 2019 and 537 GWh/day in August 2018.
- Natural gas prices and distillate prices were lower compared to the previous month.
  - Natural Gas (Transco Z6 NY) was \$1.85/MMBtu, down from \$2.18/MMBtu in July.
  - Natural gas prices are down 38.3% year-over-year.
  - Jet Kerosene Gulf Coast was \$13.32/MMBtu, down from \$14.18/MMBtu in July.
  - Ultra Low Sulfur No.2 Diesel NY Harbor was \$13.02/MMBtu, down from \$13.71/MMBtu in July.
  - Distillate prices are down 15.1% year-over-year.
- Uplift per MWh is lower compared to the previous month.
  - Uplift (not including NYISO cost of operations) is (\$0.20)/MWh; lower than (\$0.06)/MWh in July.
    - Local Reliability Share is \$0.25/MWh, lower than \$0.44/MWh in July.
    - Statewide Share is (\$0.45)/MWh, higher than (\$0.50)/MWh in July.
  - TSA \$ per NYC MWh is \$0.33/MWh.
  - Total uplift costs (Schedule 1 components including NYISO Cost of Operations) are lower than July.

\* Excludes ICAP payments.

| from the LBMP Customer point of view |         |                           |                   |                   |            |             |                      |               |                  |                |          |                 |
|--------------------------------------|---------|---------------------------|-------------------|-------------------|------------|-------------|----------------------|---------------|------------------|----------------|----------|-----------------|
| 2019                                 | January | February                  | March             | <u>April</u>      | <u>May</u> | <u>June</u> | <u>July</u>          | <u>August</u> | <u>September</u> | <u>October</u> | November | <u>December</u> |
| LBMP                                 | 50.93   | 33.51                     | 34.91             | 28.01             | 23.10      | 24.43       | 33.18                | 27.83         |                  |                |          |                 |
| NTAC                                 | 0.51    | 0.69                      | 0.98              | 1.16              | 0.72       | 1.08        | 1.01                 | 0.98          |                  |                |          |                 |
| Reserve                              | 0.54    | 0.51                      | 0.55              | 0.63              | 0.63       | 0.50        | 0.44                 | 0.49          |                  |                |          |                 |
| Regulation                           | 0.13    | 0.11                      | 0.10              | 0.33              | 0.13       | 0.09        | 0.07                 | 0.09          |                  |                |          |                 |
| NYISO Cost of Operations             | 0.68    | 0.68                      | 0.69              | 0.69              | 0.68       | 0.69        | 0.70                 | 0.70          |                  |                |          |                 |
| FERC Fee Recovery                    | 0.08    | 0.09                      | 0.09              | 0.10              | 0.10       | 0.08        | 0.06                 | 0.07          |                  |                |          |                 |
| Uplift                               | (0.25)  | (0.44)                    | (0.33)            | (0.15)            | 0.13       | 0.07        | (0.06)               | (0.20)        |                  |                |          |                 |
| Uplift: Local Reliability Share      | 0.32    | 0.11                      | 0.31              | 0.20              | 0.23       | 0.19        | 0.44                 | 0.25          |                  |                |          |                 |
| Uplift: Statewide Share              | (0.57)  | (0.55)                    | (0.64)            | (0.35)            | (0.11)     | (0.12)      | (0.50)               | (0.45)        |                  |                |          |                 |
| Voltage Support and Black Start      | 0.37    | 0.37                      | 0.38              | 0.38              | 0.38       | 0.38        | 0.38                 | 0.38          |                  |                |          |                 |
| Avg Monthly Cost                     | 52.99   | 35.51                     | 37.38             | 31.16             | 25.88      | 27.32       | 35.78                | 30.33         |                  |                |          |                 |
|                                      |         |                           |                   |                   |            |             |                      |               |                  |                |          |                 |
| Avg YTD Cost                         | 52.99   | 44.93                     | 42.54             | 40.12             | 37.57      | 35.76       | 35.75                | 34.96         |                  |                |          |                 |
|                                      | 0.00    | 0.00                      | 0.04              | 0.04              | 0.40       | o <b></b> - | 4.00                 |               |                  |                |          |                 |
| TSA \$ per NYC MWh                   | 0.00    | 0.00                      | 0.01              | 0.01              | 0.19       | 0.77        | 1.00                 | 0.33          |                  |                |          |                 |
| 2018                                 | January | <u>February</u>           | March             | <u>April</u>      | <u>May</u> | <u>June</u> | luly                 | <u>August</u> | <u>September</u> | October        | November | December        |
| LBMP                                 | 99.55   | <u>1 ebruary</u><br>33.83 | 29.91             | 35.00             | 28.78      | 32.53       | <u>July</u><br>39.58 | 42.56         | <u>38.70</u>     | 35.85          | 43.15    | 40.31           |
| NTAC                                 | 0.71    | 0.58                      | 0.88              | 1.09              | 0.88       | 1.00        | 0.93                 | 0.72          | 0.40             | 0.36           | 1.18     | 0.93            |
| Reserve                              | 0.92    | 0.65                      | 0.64              | 0.81              | 0.68       | 0.57        | 0.49                 | 0.51          | 0.52             | 0.80           | 0.66     | 0.54            |
| Regulation                           | 0.15    | 0.00                      | 0.16              | 0.12              | 0.14       | 0.16        | 0.09                 | 0.09          | 0.02             | 0.16           | 0.00     | 0.17            |
| NYISO Cost of Operations             | 0.65    | 0.65                      | 0.66              | 0.65              | 0.66       | 0.67        | 0.67                 | 0.66          | 0.66             | 0.63           | 0.63     | 0.63            |
| FERC Fee Recovery                    | 0.08    | 0.10                      | 0.09              | 0.10              | 0.09       | 0.09        | 0.06                 | 0.06          | 0.08             | 0.09           | 0.09     | 0.08            |
| Uplift                               | (0.92)  | (0.50)                    | (0.31)            | (0.45)            | 0.05       | 0.30        | (0.13)               | (0.02)        | (0.11)           | (0.30)         | (0.27)   | (0.29)          |
| Uplift: Local Reliability Share      | 0.59    | 0.14                      | 0.19              | 0.12              | 0.22       | 0.18        | 0.44                 | 0.59          | 0.37             | 0.27           | 0.25     | 0.23            |
| Uplift: Statewide Share              | (1.52)  | (0.64)                    | (0.51)            | (0.57)            | (0.17)     | 0.12        | (0.57)               | (0.61)        | (0.48)           | (0.56)         | (0.52)   | (0.52)          |
| Voltage Support and Black Start      | 0.40    | 0.41                      | 0.42 <sup>´</sup> | 0.41 <sup>´</sup> | 0.42       | 0.42        | 0.42 <sup>´</sup>    | 0.42          | 0.42             | 0.40           | 0.40     | 0.40            |
| Avg Monthly Cost                     | 101.54  | 35.87                     | 32.45             | 37.74             | 31.70      | 35.73       | 42.12                | 45.01         | 40.76            | 38.00          | 46.01    | 42.78           |
|                                      |         |                           |                   |                   |            |             |                      |               |                  |                |          |                 |
| Avg YTD Cost                         | 101.54  | 72.85                     | 60.06             | 54.82             | 50.20      | 47.70       | 46.64                | 46.37         | 45.75            | 45.03          | 45.11    | 44.92           |
| TSA \$ per NYC MWh                   | 0.00    | 0.00                      | 0.04              | 0.00              | 0.08       | 0.39        | 0.21                 | 0.14          | 0.33             | 0.75           | 0.00     | 0.00            |