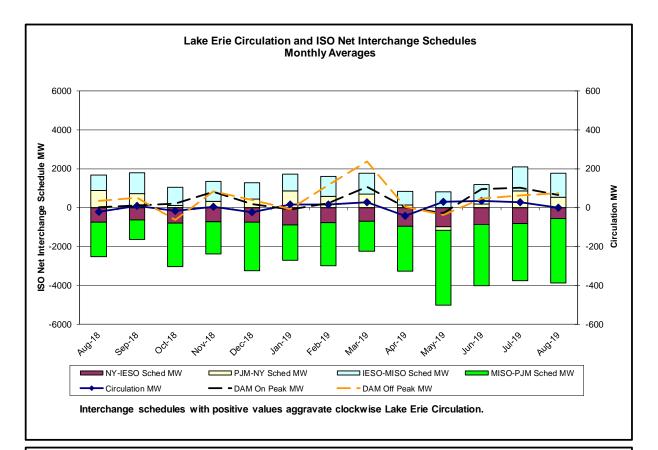

e Alert State allows the NYISO to take corrective actions not available in the Normal and Warning States.



















Average Hourly Error % - Average value of the ratio of hourly average error magnitude to hourly average actual load demand.

Day-Ahead Average Hourly Error % - Average across all hours of the month of the absolute value of the difference between actual load demand and the Day-Ahead forecast load demand, divided by the actual load demand.





<u>MAE Forecast</u> - Avg |actual wind generation - hour ahead forecast wind generation|/ Wind Capacity <u>MAE Persistence</u> - Avg |actual wind generation - hour ahead actual wind generation|/ Wind Capacity <u>Bias</u> - Avg (actual wind generation - hour ahead forecast wind generation)/ Wind Capacity































8/1/2019

1013 12013 12013 12013



#### **Broader Regional Market Performance Metrics**





| PAR Interconnection Congestion Coordination |                                                                                                                                                                                                                                                          |  |  |  |  |  |
|---------------------------------------------|----------------------------------------------------------------------------------------------------------------------------------------------------------------------------------------------------------------------------------------------------------|--|--|--|--|--|
| <u>Category</u><br>NY                       | <u>Description</u><br>Re