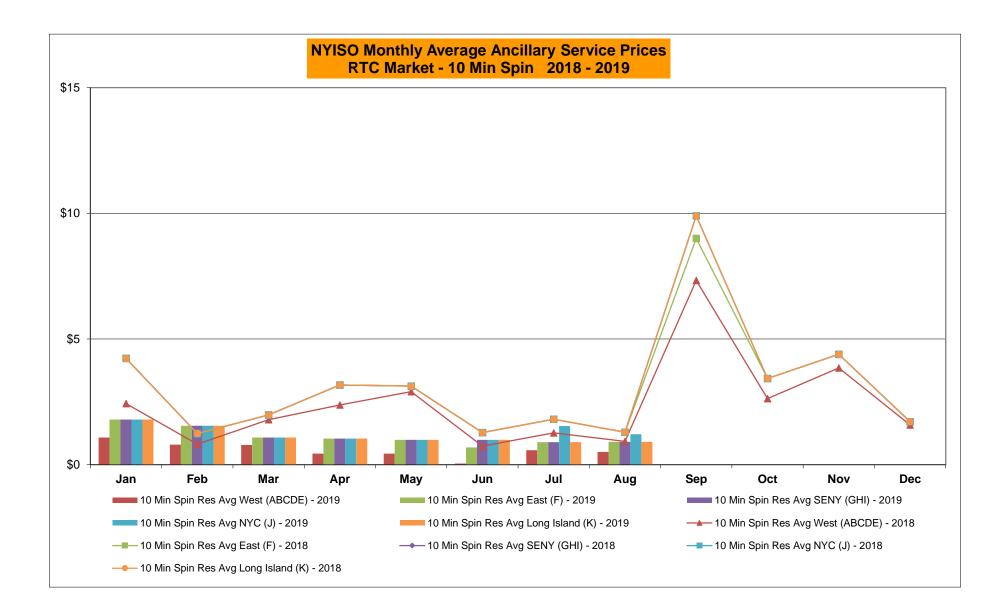

|           | , -       |           |        | Sep-19 |           |           | ,          |           |        | Sep-19 |           | ,         | , -        |           |
|        | Oct-19 |           |           |           |           |        | Oct-19 |           |           |            |           |        | Oct-19 |           |           |            |           |
|        | Nov-19 |           |           |           |           |        | Nov-19 |           |           |            |           |        | Nov-19 |           |           |            |           |
|        |        |           |           |           |           |        | Dec-19 |           |           |            |           |        | Dec-19 |           |           |            |           |































#### NYISO Markets Ancillary Services Statistics - Unweighted Price (\$/MWH) - DAM

| 2019                             | <u>January</u> | <u>February</u> | March | <u>April</u> | <u>May</u> | June  | <u>July</u> | <u>August</u> | <u>September</u> | October        | November | <u>December</u> |
|----------------------------------|----------------|-----------------|-------|--------------|------------|-------|-------------|---------------|------------------|----------------|----------|-----------------|
| Day Ahead Market                 |                |                 |       |              |            |       |             |               |                  |                |          |                 |
| 10 Min Spin Long Island (K)      | 5.47           | 4.17