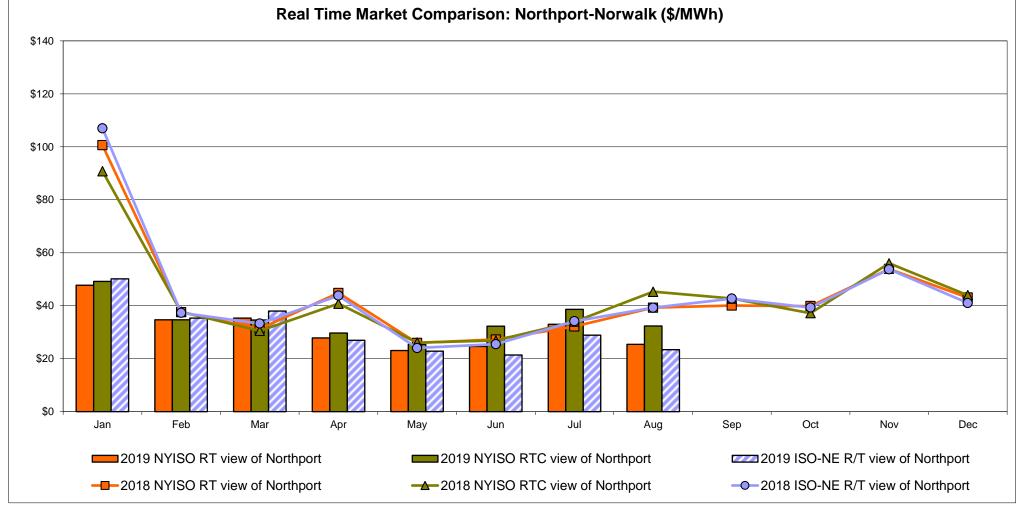

# External Controllable Line: Northport - Norwalk (New England)

Note:

ISO-NE Forecast is an advisory posting @ 18:00 day before.

The DAM and R/T prices at the Northport 138 interface are used for ISO-NE.

The DAM and R/T prices at the 1385 interface are used for NYISO.