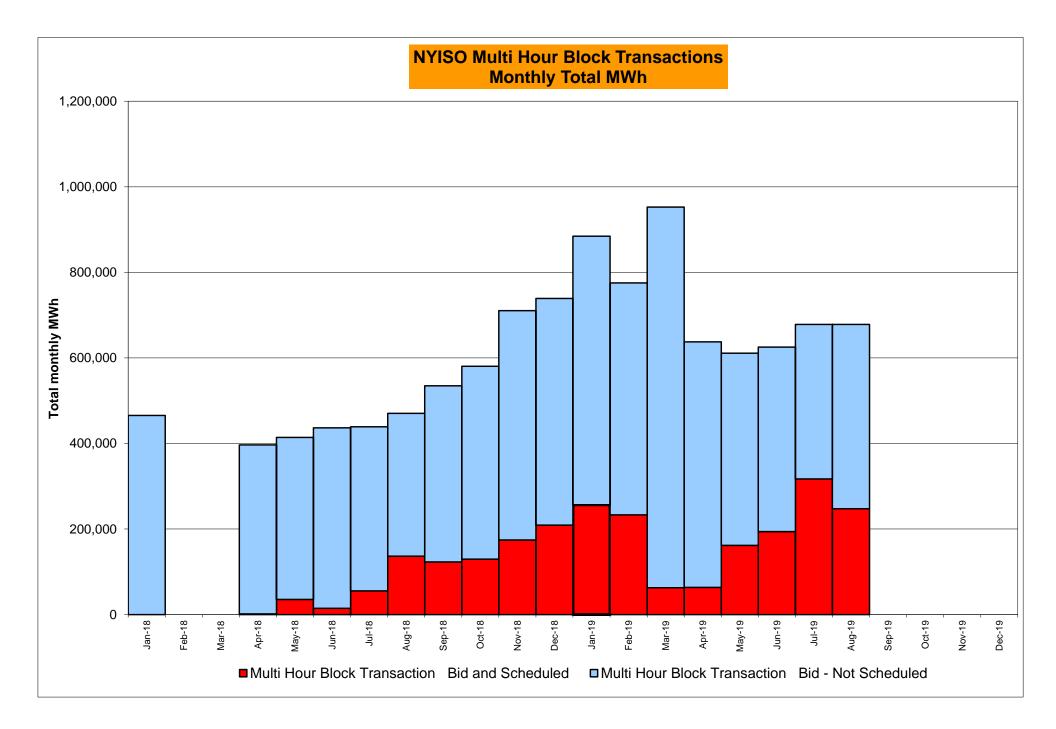

**NYISO Markets Transactions** 

| <u>2019</u>                                                     | January        | <u>February</u> | March      | <u>April</u> | May        | June        | July       | <u>August</u> | <u>September</u> | <u>October</u> | <u>November</u> | <u>December</u> |
|-----------------------------------------------------------------|----------------|-----------------|------------|--------------|------------|-------------|------------|---------------|------------------|----------------|-----------------|-----------------|
| Day Ahead Market MWh                                            | 15,299,458     | 13,391,383      | 13,527,834 | 11,811,029   | 12,521,583 | 13,723,372  | 17,416,589 | 16,379,968    |                  |                |                 |                 |
| DAM LSE Internal LBMP Energy Sales                              | 57%            | 57%             | 59%        | 59%          | 57%        | 58%         | 64%        | 63%           |                  |                |                 |                 |
| DAM External TC LBMP Energy Sales                               | 6%             | 5%              | 3%         | 1%           | 3%         | 3%          | 3%         | 3%            |                  |                |                 |                 |
| DAM Bilateral - Internal Bilaterals                             | 29%            | 30%             | 30%        | 31%          | 32%        | 29%         | 26%        | 26%           |                  |                |                 |                 |
| DAM Bilateral - Importl/Non-LBMP Market Bilaterals              | 5%             | 5%              | 5%         | 5%           | 6%         | 5%          | 4%         | 4%            |                  |                |                 |                 |
| DAM Bilateral - Export/Non-LBMP Market Bilaterals               | 1%             | 1%              | 2%         | 2%           | 2%         | 2%          | 1%         | 1%            |                  |                |                 |                 |
| DAM Bilateral - Wheel Through Bilaterals                        | 2%             | 2%              | 2%         | 2%           | 1%         | 2%          | 2%         | 2%            |                  |                |                 |                 |
| Balancing Energy Market MWh                                     | -322,442       | -323,188        | -261,217   | -218,482     | -392,699   | -102,044    | 103,628    | -514,102      |                  |                |                 |                 |
| Balancing Energy LSE Internal LBMP Energy Sales                 | -120%          | -126%           | -138%      | -178%        | -150%      | -264%       | -2%        | -119%         |                  |                |                 |                 |
| Balancing Energy External TC LBMP Energy Sales                  | 65%            | 67%             | 82%        | 113%         | 68%        | 233%        | 199%       | 41%           |                  |                |                 |                 |
| Balancing Energy Bilateral - Internal Bilaterals                | -4%            | -1%             | -3%        | 2%           | 1%         | 0%          | 5%         | 0%            |                  |                |                 |                 |
| Balancing Energy Bilateral - Importl/Non-LBMP Market Bilaterals | 0%             | 0%              | 0%         | 0%           | 0%         | 0%          | 15%        | 0%            |                  |                |                 |                 |
| Balancing Energy Bilateral - Export/Non-LBMP Market Bilaterals  | 3%             | 7%              | 6%         | 7%           | 2%         | 8%          | 8%         | 1%            |                  |                |                 |                 |
| Balancing Energy Bilateral - Wheel Through Bilaterals           | -45%           | -47%            | -47%       | -44%         | -21%       | -77%        | -125%      | -23%          |                  |                |                 |                 |
| Transactions Summary                                            |                |                 |            |              |            |             |            |               |                  |                |                 |                 |
| LBMP                                                            | 63%            | 62%             | 61%        | 60%          | 59%        | 62%         | 68%        | 65%           |                  |                |                 |                 |
| Internal Bilaterals                                             | 29%            | 30%             | 30%        | 31%          | 33%        | 30%         | 25%        | 27%           |                  |                |                 |                 |
| Import Bilaterals                                               | 5%             | 5%              | 6%         | 6%           | 6%         | 5%          | 4%         | 5%            |                  |                |                 |                 |
| Export Bilaterals                                               | 1%             | 2%              | 2%         | 2%           | 2%         | 2%          | 1%         | 1%            |                  |                |                 |                 |
| Wheels Through                                                  | 1%             | 1%              | 1%         | 1%           | 0%         | 1%          | 1%         | 1%            |                  |                |                 |                 |
| Market Share of Total Load                                      |                |                 |            |              |            |             |            |               |                  |                |                 |                 |
| Day Ahead Market                                                | 102.2%         | 102.5%          | 102.0%     | 101.9%       | 103.2%     | 100.7%      | 99.4%      | 103.2%        |                  |                |                 |                 |
| Balancing Energy +                                              | -2.2%          | -2.5%           | -2.0%      | -1.9%        | -3.2%      | -0.7%       | 0.6%       | -3.2%         |                  |                |                 |                 |
| Total MWH                                                       | 14,977,016     | 13,068,195      | 13,266,617 | 11,592,547   | 12,128,884 | 13,621,328  | 17,520,217 | 15,865,866    |                  |                |                 |                 |
| Average Daily Energy Sendout/Month GWh                          | 449            | 436             | 411        | 371          | 373        | 429         | 539        | 487           |                  |                |                 |                 |
|                                                                 |                |                 |            |              |            |             |            |               |                  |                |                 |                 |
|                                                                 |                |                 |            |              |            |             |            |               |                  |                |                 |                 |
| <u>2018</u>                                                     | <u>January</u> | February        | March      | <u>April</u> | May        | <u>June</u> | July       | <u>August</u> | <u>September</u> | October        | <u>November</u> | <u>December</u> |
| Day Ahead Market MWh                                            | 15,153,751     | 12,643,854      | 13,521,386 | 12,158,686   | 12,721,073 | 13,983,384  | 16,839,994 | 17,195,447    | 14,432,632       | 13,548,828     | 13,506,134      | 14,450,460      |
| DAM LSE Internal LBMP Energy Sales                              | 59%            | 57%             | 58%        | 60%          | 61%        | 61%         | 65%        | 65%           | 61%              | 57%            | 58%             | 56%             |
| DAM External TC LBMP Energy Sales                               | 4%             | 3%              | 2%         | 2%           | 2%         | 1%          | 1%         | 2%            | 3%               | 6%             | 6%              | 6%              |