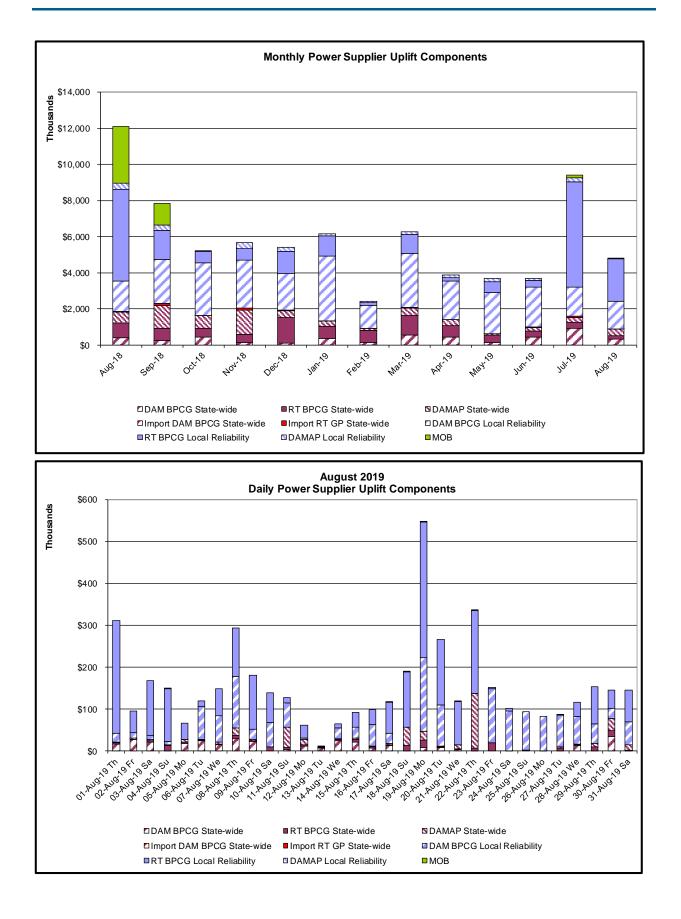

#### Market Performance Metrics

- Monthly Statewide Uplift Components and Rate
- RTM Congestion Residuals Monthly Trend
- RTM Congestion Residuals Daily Costs
- RTM Congestion Residuals Event Summary
- RTM Congestion Residuals Cost Categories
- DAM Congestion Residuals Monthly Trend
- DAM Congestion Residuals Daily Costs
- DAM Congestion Residuals Cost Categories
- NYCA Unit Uplift Components Monthly Trend
- NYCA Unit Uplift Components Daily Costs
- Local Reliability Costs Monthly Trend & Commitment Hours
- TCC Monthly Clearing Price with DAM Congestion
- ICAP Spot Market Clearing Price
- UCAP Awards

## Market Performance Highlights August 2019

- LBMP for August is \$27.83/MWh; lower than \$33.18/MWh in July 2019 and \$42.56/MWh in August 2018.
  - Day Ahead and Real Time Load Weighted LBMPs are lower compared to July.
- August 2019 average year-to-date monthly cost of \$34.96/MWh is a 25% decrease from \$46.37/MWh in August 2018.
- Average daily sendout is 487 GWh/day in August; lower than 539 GWh/day in July 2019 and 537 GWh/day in August 2018.
- Natural gas prices and distillate prices were lower compared to the previous month.
  - Natural Gas (Transco Z6 NY) was \$1.85/MMBtu, down from \$2.18/MMBtu in July.
  - Natural gas prices are down 38.3% year-over-year.
  - Jet Kerosene Gulf Coast was \$13.32/MMBtu, down from \$14.18/MMBtu in July.
  - Ultra Low Sulfur No.2 Diesel NY Harbor was \$13.02/MMBtu, down from \$13.71/MMBtu in July.
  - Distillate prices are down 15.1% year-over-year.
- Uplift per MWh is lower compared to the previous month.
  - Uplift (not including NYISO cost of operations) is (\$0.20)/MWh; lower than (\$0.06)/MWh in July.
    - Local Reliability Share is \$0.25/MWh, lower than \$0.44/MWh in July.
    - Statewide Share is (\$0.45)/MWh, higher than (\$0.50)/MWh in July.
  - TSA \$ per NYC MWh is \$0.33/MWh.
  - Total uplift costs (Schedule 1 components including NYISO Cost of Operations) are lower than July.