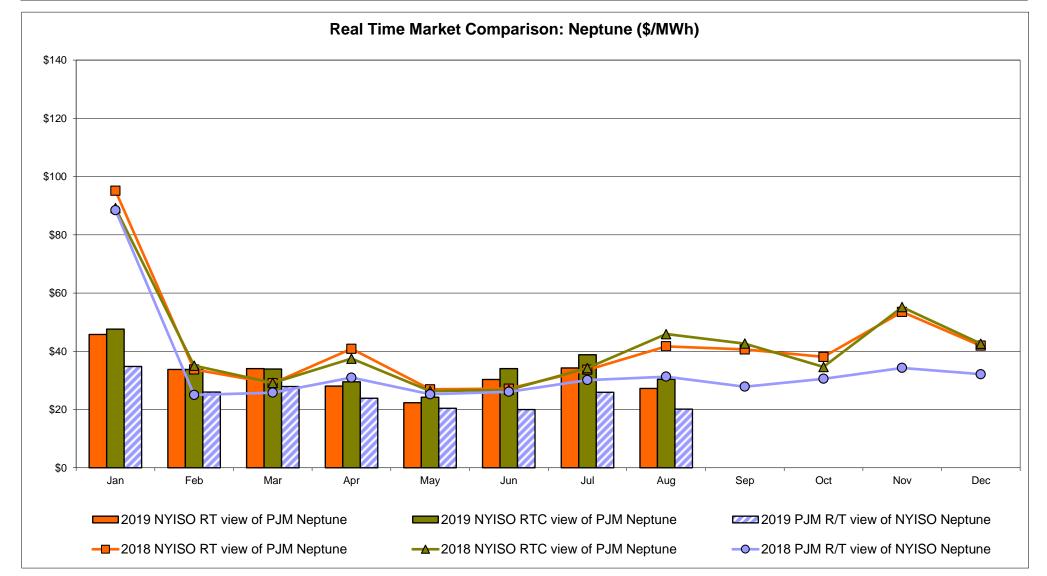

hange factor used for August 2019 was 0.75340917652377 to US HOEP: Hourly Ontario Energy Price Pre-Dispatch: Projected Energy Price

Market Mitigation and Analysis Prepared: 9/10/2019 1:41 PM



#### External Controllable Line: Cross Sound Cable (New England)



Note:

ISO-NE Forecast is an advisory posting @ 18:00 day before.

The DAM and R/T prices at the Shorham 13899 interface are used for ISO-NE.

The DAM and R/T prices at the CSC interface are used for NYISO.



# External Controllable Line: Northport - Norwalk (New England)



Note:

ISO-NE Forecast is an advisory posting @ 18:00 day before.

The DAM and R/T prices at the Northport 138 interface are used for ISO-NE.

The DAM and R/T prices at the 1385 interface are used for NYISO.



# **External Controllable Line: Neptune (PJM)**



# External Comparison Hydro-Quebec





Note:

Hydro-Quebec Prices are unavailable.



# External Controllable Line: Linden VFT (PJM)



# **External Controllable Line: Hudson (PJM)**





#### **NYISO Real Time Price Correction Statistics**

| 2019