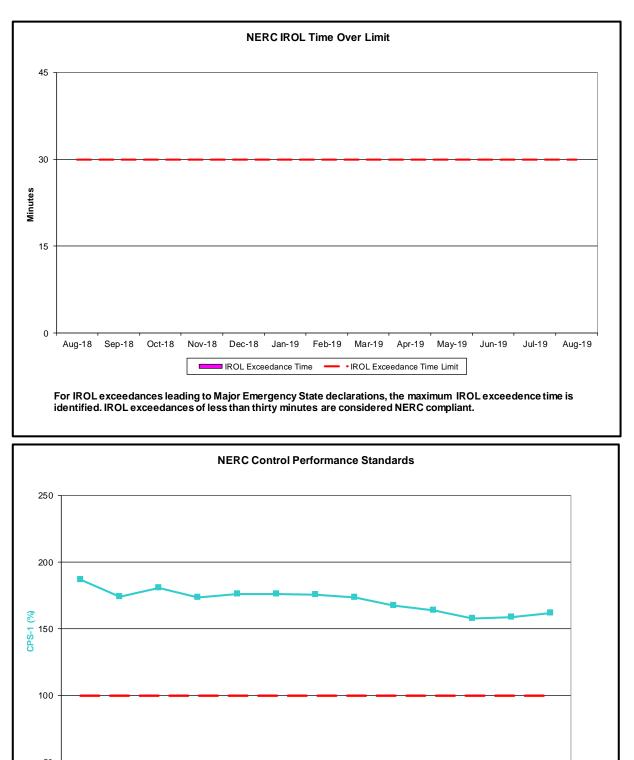

w York City Zone | Long Island Zone |
|----------------------------|----------|---------------------------|--------------------|------------------|
| September 2019 Spot Price  | \$1.35   | \$4.79                    | \$13.34            | \$5.53           |
| August 2019 Spot Price     | \$1.36   | \$4.78                    | \$13.39            | \$5.51           |
| Delta                      | (\$0.01) | \$0.01                    | (\$0.05)           | \$0.02           |



#### **Reliability Performance Metrics**



The number and causes of Alert State declarations reflect system operating conditions beyond thresholds associated with Normal and Warning States. Declaration of the Alert State allows the NYISO to take corrective actions not available in the Normal and Warning States.



















Average Hourly Error % - Average value of the ratio of hourly average error magnitude to hourly average actual load demand.

Day-Ahead Average Hourly Error % - Average across all hours of the month of the absolute value of the difference between actual load demand and the Day-Ahead forecast load demand, divided by the actual load demand.





<u>MAE Forecast</u> - Avg |actual wind generation - hour ahead forecast wind generation|/ Wind Capacity <u>MAE Persistence</u> - Avg |actual wind generation - hour ahead actual wind generation|/ Wind Capacity <u>Bias</u> - Avg (actual wind generation - hour ahead forecast wind generation)/ Wind Capacity































8/1/2019

1013 12013 12013 12013



#### **Broader Regional Market Performance Metrics**





| PAR Inter