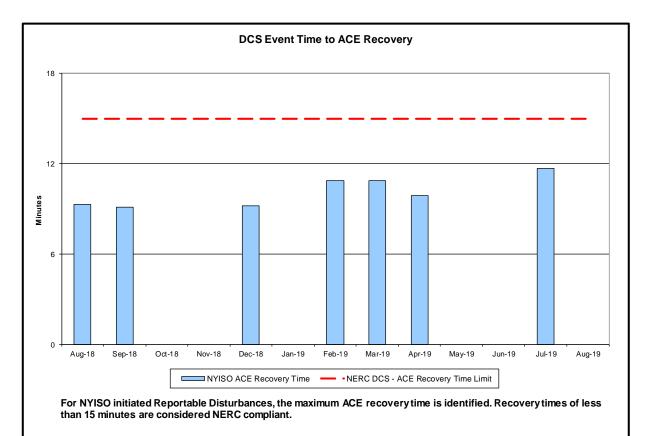

#### **Reliability Performance Metrics**

The number and causes of Alert State declarations reflect system operating conditions beyond thresholds associated with Normal and Warning States. Declaration of the Alert State allows the NYISO to take corrective actions not available in the Normal and Warning States.