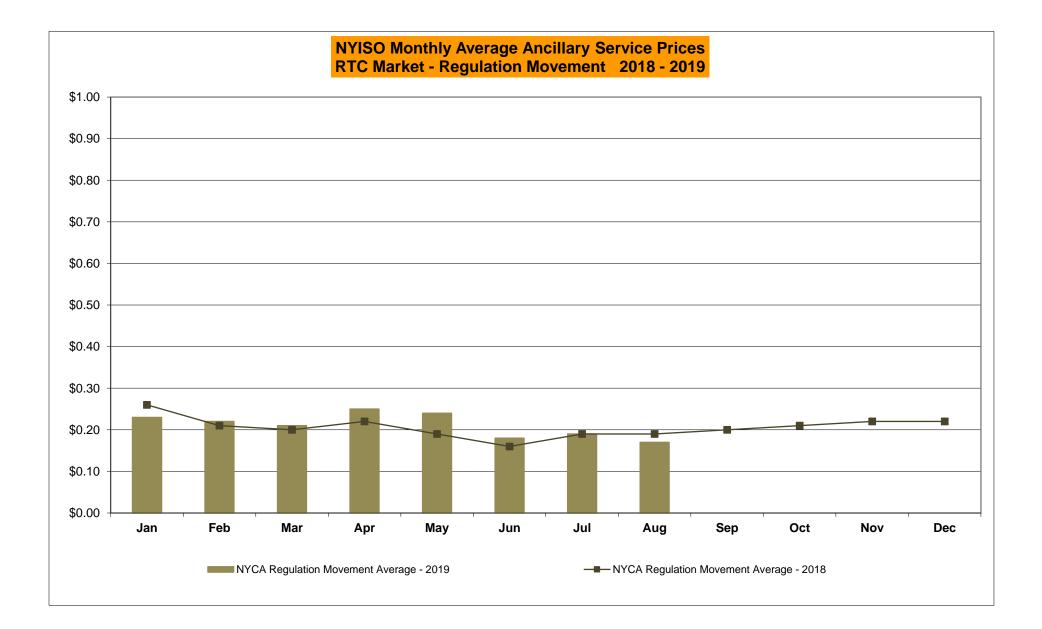

\* Excludes ICAP payments.

| from the LBMP Customer point of view |         |                           |                   |                   |            |             |                      |               |                  |                |          |                 |
|--------------------------------------|---------|---------------------------|-------------------|-------------------|------------|-------------|----------------------|---------------|------------------|----------------|----------|-----------------|
| 2019                                 | January | February                  | March             | <u>April</u>      | <u>May</u> | <u>June</u> | <u>July</u>          | <u>August</u> | <u>September</u> | <u>October</u> | November | <u>December</u> |
| LBMP                                 | 50.93   | 33.51                     | 34.91             | 28.01             | 23.10      | 24.43       | 33.18                | 27.83         |                  |                |          |                 |
| NTAC                                 | 0.51    | 0.69                      | 0.98              | 1.16              | 0.72       | 1.08        | 1.01                 | 0.98          |                  |                |          |                 |
| Reserve                              | 0.54    | 0.51                      | 0.55              | 0.63              | 0.63       | 0.50        | 0.44                 | 0.49          |                  |                |          |                 |
| Regulation                           | 0.13    | 0.11                      | 0.10              | 0.33              | 0.13       | 0.09        | 0.07                 | 0.09          |                  |                |          |                 |
| NYISO Cost of Operations             | 0.68    | 0.68                      | 0.69              | 0.69              | 0.68       | 0.69        | 0.70                 | 0.70          |                  |                |          |                 |
| FERC Fee Recovery                    | 0.08    | 0.09                      | 0.09              | 0.10              | 0.10       | 0.08        | 0.06                 | 0.07          |                  |                |          |                 |
| Uplift                               | (0.25)  | (0.44)                    | (0.33)            | (0.15)            | 0.13       | 0.07        | (0.06)               | (0.20)        |                  |                |          |                 |
| Uplift: Local Reliability Share      | 0.32    | 0.11                      | 0.31              | 0.20              | 0.23       | 0.19        | 0.44                 | 0.25          |                  |                |          |                 |
| Uplift: Statewide Share              | (0.57)  | (0.55)                    | (0.64)            | (0.35)            | (0.11)     | (0.12)      | (0.50)               | (0.45)        |                  |                |          |                 |
| Voltage Support and Black Start      | 0.37    | 0.37                      | 0.38              | 0.38              | 0.38       | 0.38        | 0.38                 | 0.38          |                  |                |          |                 |
| Avg Monthly Cost                     | 52.99   | 35.51                     | 37.38             | 31.16             | 25.88      | 27.32       | 35.78                | 30.33         |                  |                |          |                 |
|                                      |         |                           |                   |                   |            |             |                      |               |                  |                |          |                 |
| Avg YTD Cost                         | 52.99   | 44.93                     | 42.54             | 40.12             | 37.57      | 35.76       | 35.75                | 34.96         |                  |                |          |                 |
|                                      | 0.00    | 0.00                      | 0.04              | 0.04              | 0.40       | o <b></b> - | 4.00                 |               |                  |                |          |                 |
| TSA \$ per NYC MWh                   | 0.00    | 0.00                      | 0.01              | 0.01              | 0.19       | 0.77        | 1.00                 | 0.33          |                  |                |          |                 |
| 2018                                 | January | <u>February</u>           | March             | <u>April</u>      | <u>May</u> | <u>June</u> | luly                 | <u>August</u> | <u>September</u> | October        | November | December        |
| LBMP                                 | 99.55   | <u>1 ebruary</u><br>33.83 | 29.91             | 35.00             | 28.78      | 32.53       | <u>July</u><br>39.58 | 42.56         | <u>38.70</u>     | 35.85          | 43.15    | 40.31           |
| NTAC                                 | 0.71    | 0.58                      | 0.88              | 1.09              | 0.88       | 1.00        | 0.93                 | 0.72          | 0.40             | 0.36           | 1.18     | 0.93            |
| Reserve                              | 0.92    | 0.65                      | 0.64              | 0.81              | 0.68       | 0.57        | 0.49                 | 0.51          | 0.52             | 0.80           | 0.66     | 0.54            |
| Regulation                           | 0.15    | 0.00                      | 0.16              | 0.12              | 0.14       | 0.16        | 0.09                 | 0.09          | 0.02             | 0.16           | 0.00     | 0.17            |
| NYISO Cost of Operations             | 0.65    | 0.65                      | 0.66              | 0.65              | 0.66       | 0.67        | 0.67                 | 0.66          | 0.66             | 0.63           | 0.63     | 0.63            |
| FERC Fee Recovery                    | 0.08    | 0.10                      | 0.09              | 0.10              | 0.09       | 0.09        | 0.06                 | 0.06          | 0.08             | 0.09           | 0.09     | 0.08            |
| Uplift                               | (0.92)  | (0.50)                    | (0.31)            | (0.45)            | 0.05       | 0.30        | (0.13)               | (0.02)        | (0.11)           | (0.30)         | (0.27)   | (0.29)          |
| Uplift: Local Reliability Share      | 0.59    | 0.14                      | 0.19              | 0.12              | 0.22       | 0.18        | 0.44                 | 0.59          | 0.37             | 0.27           | 0.25     | 0.23            |
| Uplift: Statewide Share              | (1.52)  | (0.64)                    | (0.51)            | (0.57)            | (0.17)     | 0.12        | (0.57)               | (0.61)        | (0.48)           | (0.56)         | (0.52)   | (0.52)          |
| Voltage Support and Black Start      | 0.40    | 0.41                      | 0.42 <sup>´</sup> | 0.41 <sup>´</sup> | 0.42       | 0.42        | 0.42 <sup>´</sup>    | 0.42          | 0.42             | 0.40           | 0.40     | 0.40            |
| Avg Monthly Cost                     | 101.54  | 35.87                     | 32.45             | 37.74             | 31.70      | 35.73       | 42.12                | 45.01         | 40.76            | 38.00          | 46.01    | 42.78           |
|                                      |         |                           |                   |                   |            |             |                      |               |                  |                |          |                 |
| Avg YTD Cost                         | 101.54  | 72.85                     | 60.06             | 54.82             | 50.20      | 47.70       | 46.64                | 46.37         | 45.75            | 45.03          | 45.11    | 44.92           |
| TSA \$ per NYC MWh                   | 0.00    | 0.00                      | 0.04              | 0.00              | 0.08       | 0.39        | 0.21                 | 0.14          | 0.33             | 0.75           | 0.00     | 0.00            |