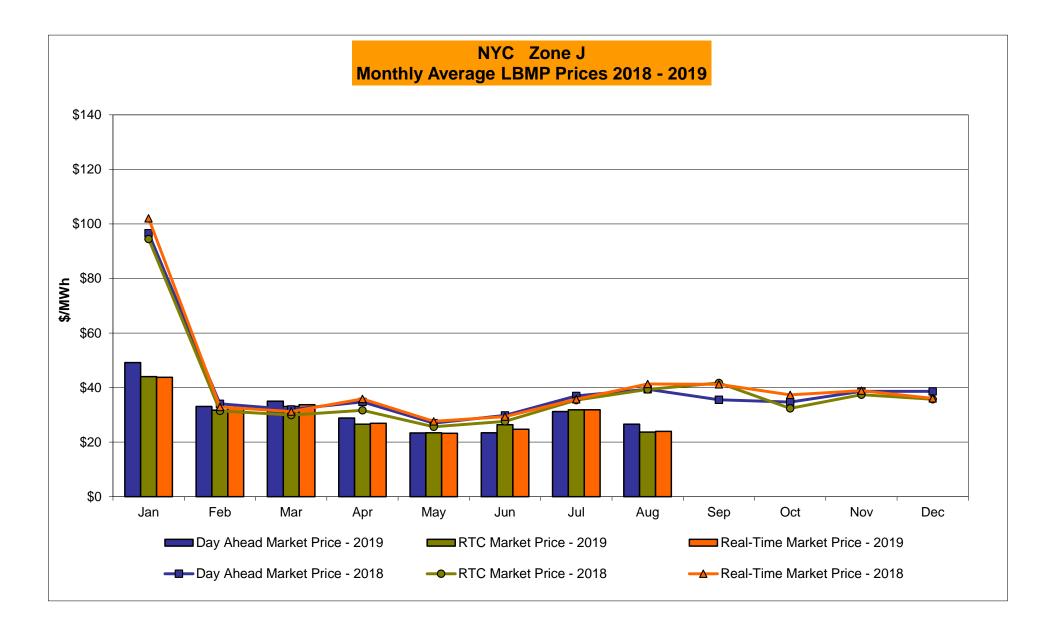

#### August 2019 Zonal LBMP Statistics for NYISO (\$/MWh)

|                    |        |         |        |         | MOHAWK |         | HUDSON |               |               | NEW YORK      | LONG          |
|--------------------|--------|---------|--------|---------|--------|---------|--------|---------------|---------------|---------------|---------------|
|                    | WEST   | GENESEE | NORTH  | CENTRAL | VALLEY | CAPITAL | VALLEY | MILLWOOD I    | DUNWOODIE     | CITY          | ISLAND        |
|                    | Zone A | Zone B  | Zone D | Zone C  | Zone E | Zone F  | Zone G | <u>Zone H</u> | <u>Zone I</u> | <u>Zone J</u> | <u>Zone K</u> |
| DAY AHEAD LBMP     |        |         |        |         |        |         |        |               |               |               |               |
| Unweighted Price * | 24.05  | 21.53   | 19.62  | 22.40   | 22.60  | 24.06   | 24.50  | 24.86         | 25.03         | 26.59         | 28.99         |
| Standard Deviation | 11.08  | 7.03    | 7.26   | 7.59    | 7.62   | 7.46    | 8.07   | 8.51          | 8.63          | 9.57          | 10.11         |
| RTC LBMP           |        |         |        |         |        |         |        |               |               |               |               |
| Unweighted Price * | 25.44  | 19.46   | 18.73  | 20.48   | 20.83  | 22.08   | 22.38  | 22.67         | 23.12         | 23.66         | 37.01         |
| Standard Deviation | 28.81  | 7.55    | 7.80   | 8.00    | 8.19   | 7.83    | 8.89   | 9.30          | 9.76          | 10.18         | 73.86         |
| REAL TIME LBMP     |        |         |        |         |        |         |        |               |               |               |               |
| Unweighted Price * | 23.41  | 19.88   | 18.96  | 20.67   | 21.04  | 22.20   | 22.44  | 22.72         | 23.29         | 23.97         | 31.50         |
| Standard Deviation | 17.34  | 10.46   | 9.97   | 10.77   | 11.02  | 10.89   | 11.47  | 11.67         | 12.14         | 12.89         | 28.42         |