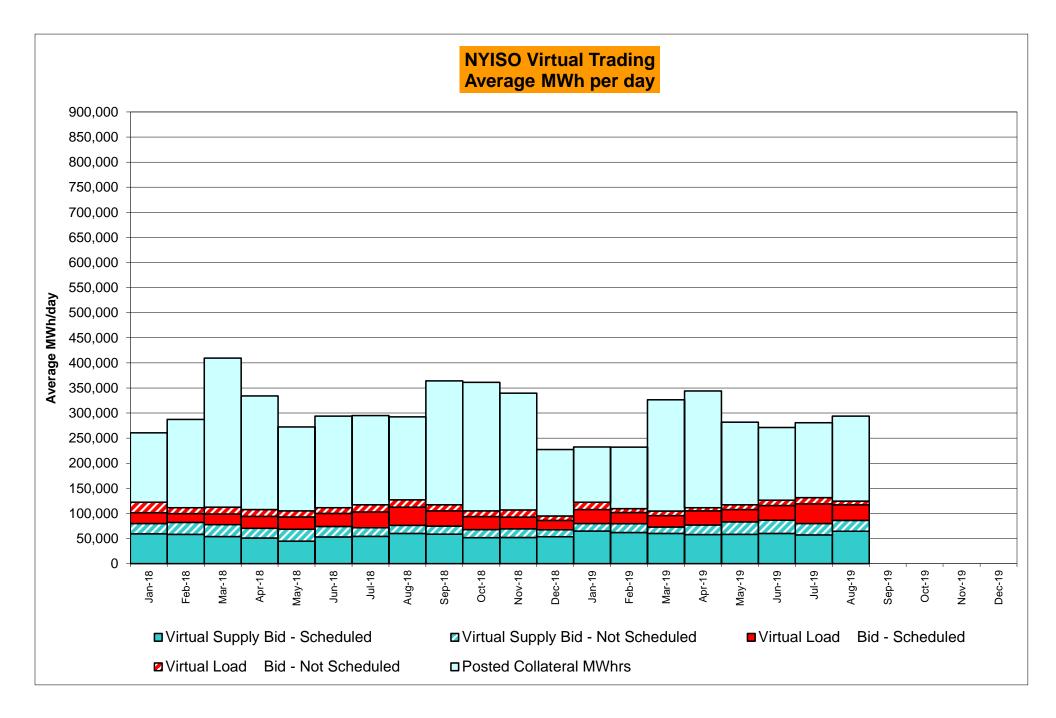

.06%<br>0.04%<br>12<br>744<br>1.61%<br>0.70%<br>2.00         | 1<br>720<br>0.14%<br>0.15%<br>2<br>8,723<br>0.02%<br>0.04%<br>11<br>720<br>1.53%<br>0.79%<br>3.00         | 0<br>744<br>0.00%<br>0.14%<br>0<br>8,990<br>0.00%<br>0.03%<br>24<br>744<br>3.23%<br>1.04%<br>0.00         | 0<br>721<br>0.00%<br>0.12%<br>0<br>8,763<br>0.00%<br>0.03%<br>0.03%<br>0.03%<br>0.00%<br>0.95%<br>0.00         | 0<br>744<br>0.00%<br>0.11%<br>0<br>8,993<br>0.00%<br>0.03%<br>0.03%<br>0.03%<br>0.00%<br>0.87%<br>0.00         |

\*Calendar days from reservation date; for June 2018 forward, business days from market date

May/June 2017 Hours Reserved data has been updated for the July 2017 Monthly Market Operations Report.



\*Calendar days from reservation date; for June 2018 forward, business days from market date





#### Virtual Load and Supply Zonal Statistics (Average MWh/day) - 2019

|        |        | Virtual L | oad Bid   | Virtual S | upply Bid |        |        | Virtual L | .oad Bid  | Virtual Su | Ipply Bid |        |        | Virtual L | .oad Bid  | Virtual Su | ipply Bid |
|--------|--------|-----------|-----------|-----------|-----------|--------|--------|-----------|-----------|------------|-----------|--------|--------|-----------|-----------|------------|-----------|
|        |        |           | Not       |           | Not       |        |        |           | Not       |            | Not       |        |        |           | Not       |            | Not       |
| Zone   | Date   | Scheduled | Scheduled | Scheduled | Scheduled | Zone   | Date   | Scheduled | Scheduled | Schedule