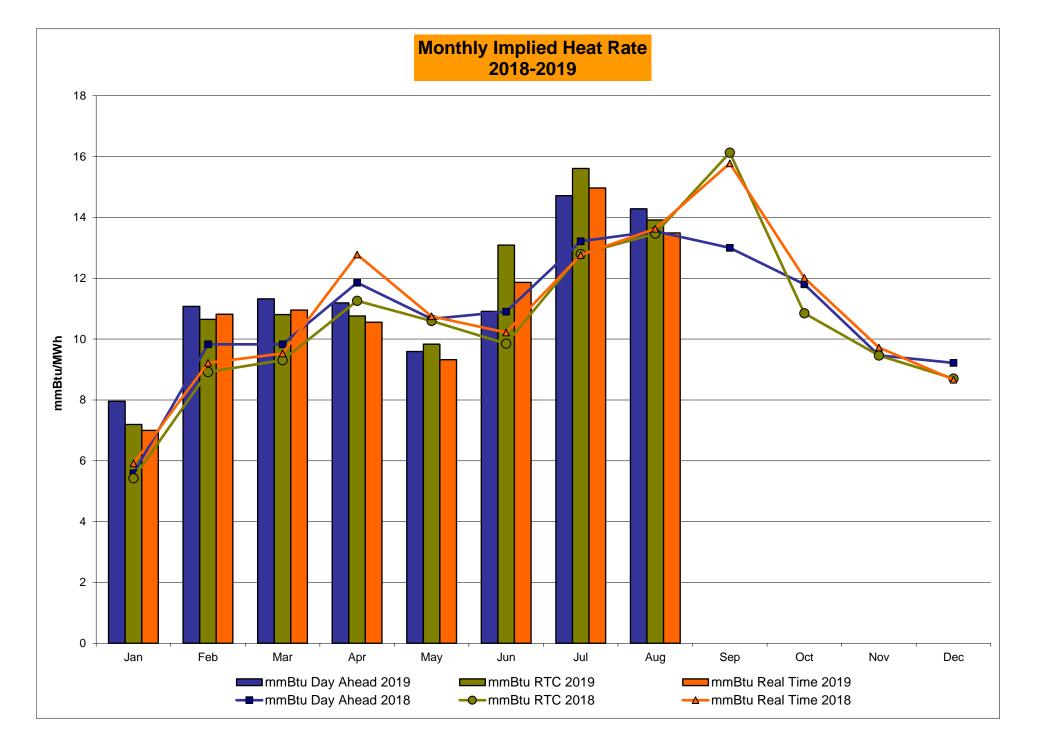

| 3.11      | 0.06           | 0.10     | 0.00     |
| 30 Min East (F)                  | 0.13    | 0.00            | 0.00  | 0.00         | 0.37  | 0.37  | 0.29        | 1.12          | 2.48      | 0.06           | 0.10     | 0.00     |
| 30 Min West (ABCDE)              | 0.13    | 0.00            | 0.00  | 0.00         | 0.37  | 0.37  | 0.29        | 1.12          | 2.48      | 0.06           | 0.10     | 0.00     |
| Regulation                       | 19.82   | 10.82           | 10.54 | 12.80        | 12.88 | 10.62 | 9.06        | 9.71          | 14.67     | 14.54          | 20.48    | 18.44    |
| NYCA Regulation Movement         | 0.24    | 0.21            | 0.20  | 0.21         | 0.17  | 0.15  | 0.18        | 0.18          | 0.20      | 0.21           | 0.22     | 0.21     |









# NYISO LBMP ZONES



Market Mitigation and Analysis Prepared: 9/10/2019 1:41 PM

#### Billing Codes for Chart C

| Chart - C Category Name                   | Billing Code | Billing Category Name                                                              |
|-------------------------------------------|--------------|------------------------------------------------------------------------------------|
| Bid Production Cost Guarantee Balancing   | 81203        | Balancing NYISO Bid Production Cost Guarantee - Internal Units                     |
| Bid Production Cost Guarantee Balancing   | 81204        | Balancing NYISO Bid Production Cost Guarantee - External Units                     |
| Bid Production Cost Guarantee Balancing   | 81205        | Balancing NYISO Bid Production Cost Gua