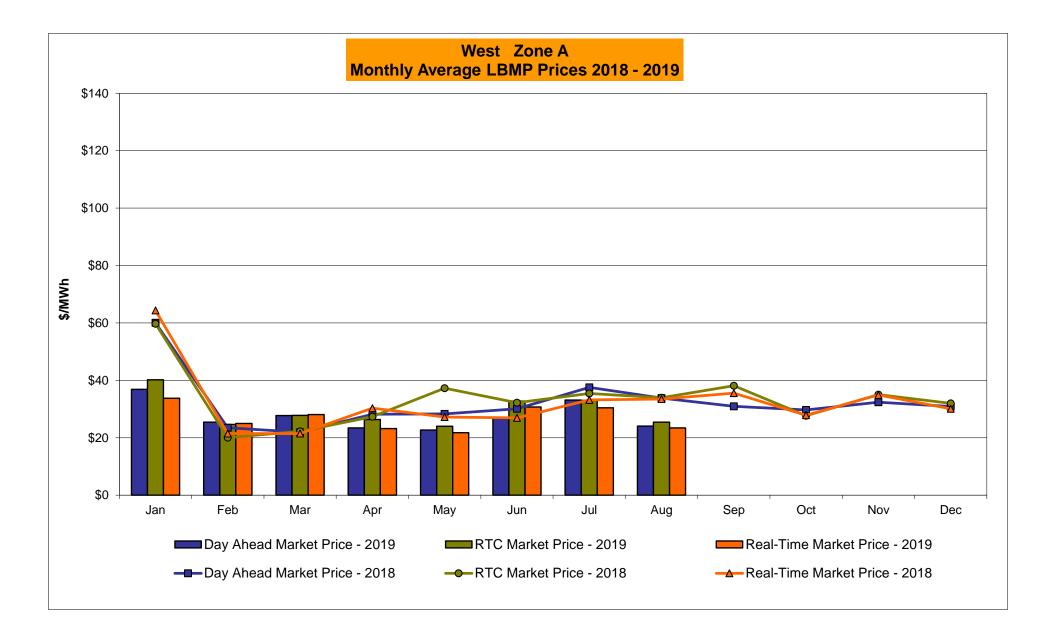

#### August 2019 Zonal LBMP Statistics for NYISO (\$/MWh)

|                    |        |         |        |         | MOHAWK |         | HUDSON |               |               | NEW YORK      | LONG          |
|--------------------|--------|---------|--------|---------|--------|---------|--------|---------------|---------------|---------------|---------------|
|                    | WEST   | GENESEE | NORTH  | CENTRAL | VALLEY | CAPITAL | VALLEY | MILLWOOD I    | DUNWOODIE     | CITY          | ISLAND        |
|                    | Zone A | Zone B  | Zone D | Zone C  | Zone E | Zone F  | Zone G | <u>Zone H</u> | <u>Zone I</u> | <u>Zone J</u> | <u>Zone K</u> |
| DAY AHEAD LBMP     |        |         |        |         |        |         |        |               |               |               |               |
| Unweighted Price * | 24.05  | 21.53   | 19.62  | 22.40   | 22.60  | 24.06   | 24.50  | 24.86         | 25.03         | 26.59         | 28.99         |
| Standard Deviation | 11.08  | 7.03    | 7.26   | 7.59    | 7.62   | 7.46    | 8.07   | 8.51          | 8.63          | 9.57          | 10.11         |
| RTC LBMP           |        |         |        |         |        |         |        |               |               |               |               |
| Unweighted Price * | 25.44  | 19.46   | 18.73  | 20.48   | 20.83  | 22.08   | 22.38  | 22.67         | 23.12         | 23.66         | 37.01         |
| Standard Deviation | 28.81  | 7.55    | 7.80   | 8.00    | 8.19   | 7.83    | 8.89   | 9.30          | 9.76          | 10.18         | 73.86         |
| REAL TIME LBMP     |        |         |        |         |        |         |        |               |               |               |               |
| Unweighted Price * | 23.41  | 19.88   | 18.96  | 20.67   | 21.04  | 22.20   | 22.44  | 22.72         | 23.29         | 23.97         | 31.50         |
| Standard Deviation | 17.34  | 10.46   | 9.97   | 10.77   | 11.02  | 10.89   | 11.47  | 11.67         | 12.14         | 12.89         | 28.42         |