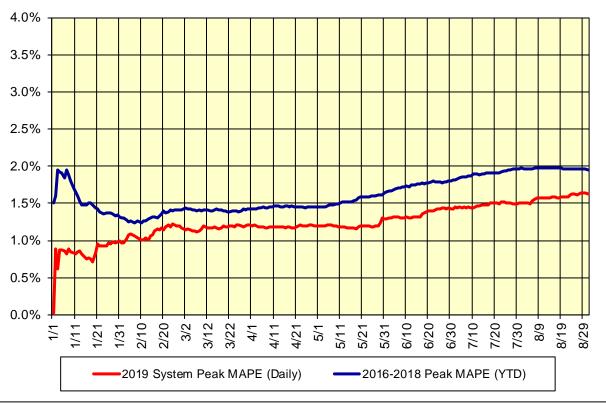

Average Hourly Error % - Average value of the ratio of hourly average error magnitude to hourly average actual load demand.

Day-Ahead Average Hourly Error % - Average across all hours of the month of the absolute value of the difference between actual load demand and the Day-Ahead forecast load demand, divided by the actual load demand.