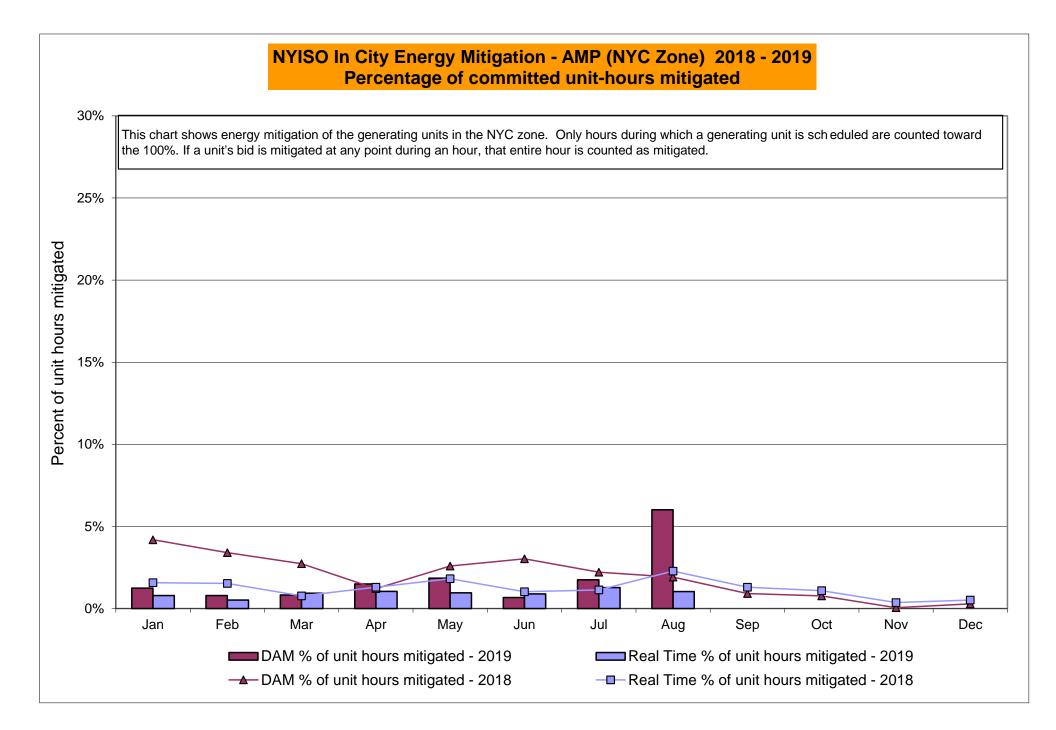

| 3.11      | 0.06           | 0.10     | 0.00     |
| 30 Min East (F)                  | 0.13    | 0.00            | 0.00  | 0.00         | 0.37  | 0.37  | 0.29        | 1.12          | 2.48      | 0.06           | 0.10     | 0.00     |
| 30 Min West (ABCDE)              | 0.13    | 0.00            | 0.00  | 0.00         | 0.37  | 0.37  | 0.29        | 1.12          | 2.48      | 0.06           | 0.10     | 0.00     |
| Regulation                       | 19.82   | 10.82           | 10.54 | 12.80        | 12.88 | 10.62 | 9.06        | 9.71          | 14.67     | 14.54          | 20.48    | 18.44    |
| NYCA Regulation Movement         | 0.24    | 0.21            | 0.20  | 0.21         | 0.17  | 0.15  | 0.18        | 0.18          | 0.20      | 0.21           | 0.22     | 0.21     |









# NYISO LBMP ZONES



Market Mitigation and Analysis Prepared: 9/10/2019 1:41 PM

#### Billing Codes for Chart C

| Chart - C Category Name                   | Billing Code | Billing Category Name                                                              |
|-------------------------------------------|--------------|------------------------------------------------------------------------------------|
| Bid Production Cost Guarantee Balancing   | 81203        | Balancing NYISO Bid Production Cost Guarantee - Internal Units                     |
| Bid Production Cost Guarantee Balancing   | 81204        | Balancing NYISO Bid Production Cost Guarantee - External Units                     |
| Bid Production Cost Guarantee Balancing   | 81205        | Balancing NYISO Bid Production Co