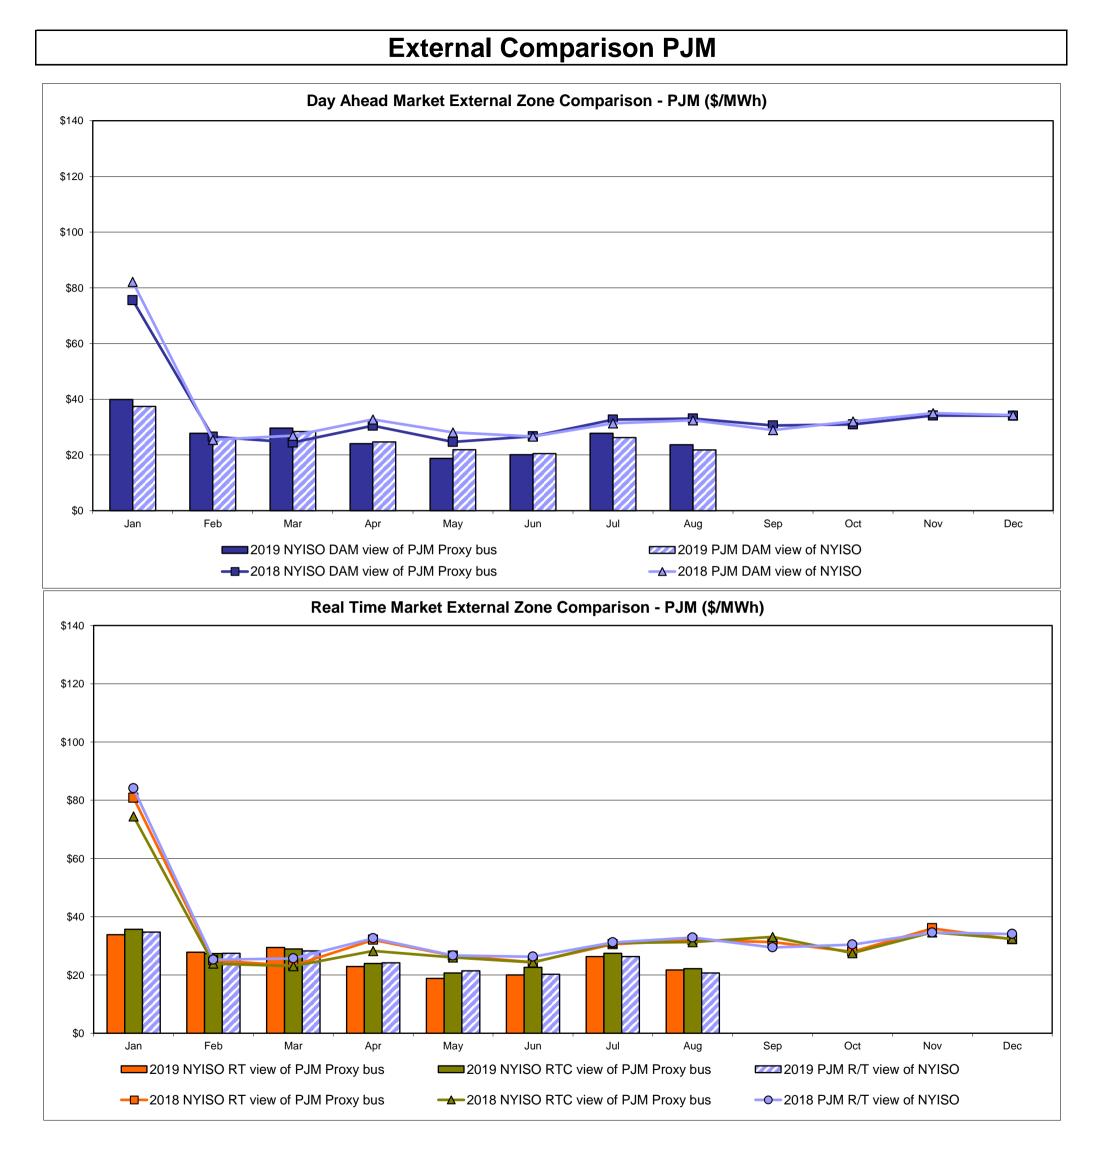

| 27.24               | 20.06               | 23.37               | 18.77               |
| Standard Deviation | 10.67           | 9.91                       | 9.91                               | 11.59  | 11.16          | 39.77                   | 36.87                 | 21.21               | 25.97               | 11.96               | 10.53               |

\* Straight LBMP averages















# External Comparison ISO-New England



Real Time Market External Zone Comparison: ISO-NE (\$/MWh) \$140 \$120 \$100 \$80 \$60 \$40 \$20 \$0 Jan Feb Mar Apr May Jun Jul Aug Sep Oct Nov Dec 2019 NYISO RT view of NE Proxy bus 2019 NYISO RTC view of NE Proxy bus 2019 ISO-NE R/T view of NYISO -2018 NYISO RTC view of NE Proxy bus -O-2018 ISO-NE R/T view of NYISO 2018 NYISO RT view of NE Proxy bus



#### Market Mitigation and Analysis Prepared: 9/10/2019 1:41 PM

#### **External Comparison Ontario IESO**





Notes: Exchange factor used for August 2019 was 0.75340917652377 to US HOEP: Hourly Ontario Energy Price Pre-Dispatch: Projected Energy Price

Market Mitigation and Analysis Prepared: 9/10/2019 1:41 PM



#### External Controllable Line: Cross Sound Cable (New England)



Note:

ISO-NE Forecast is an advisory posting @ 18:00 day before.

The DAM and R/T prices at the Shorham 13899 interface are used for ISO-NE.

The DAM and R/T prices at the CSC interface are used for NYISO.



# External Controllable Line: Northport - Norwalk (New England)



Note:

ISO-NE Forecast is an advisory posting @ 18:00 day before.

The DAM and R/T prices at the Northport 138 interface are used for IS