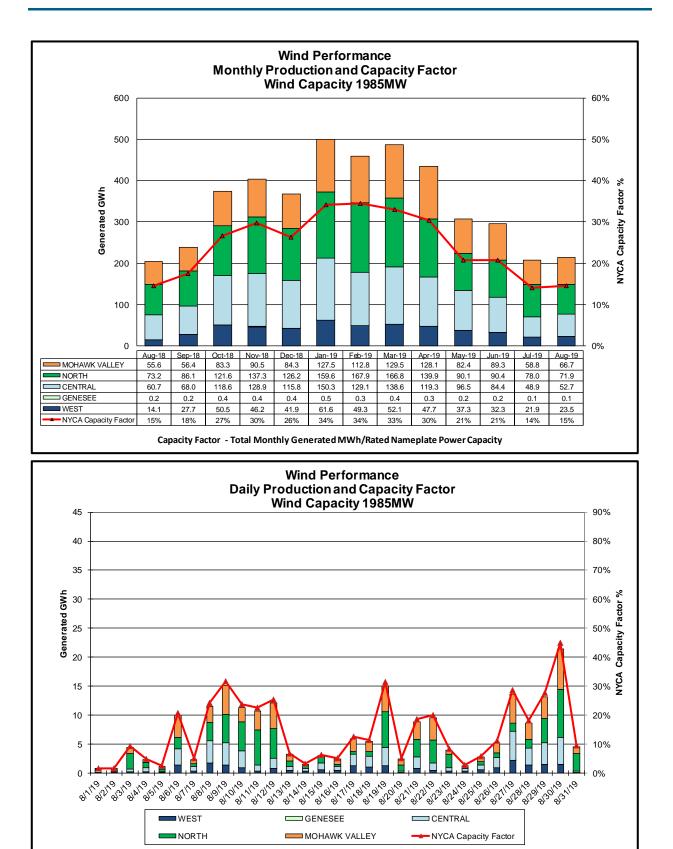

Declaration of the Alert State allows the NYISO to take corrective actions not available in the Normal and Warning States.



















Average Hourly Error % - Average value of the ratio of hourly average error magnitude to hourly average actual load demand.

Day-Ahead Average Hourly Error % - Average across all hours of the month of the absolute value of the difference between actual load demand and the Day-Ahead forecast load demand, divided by the actual load demand.





<u>MAE Forecast</u> - Avg |actual wind generation - hour ahead forecast wind generation|/ Wind Capacity <u>MAE Persistence</u> - Avg |actual wind generation - hour ahead actual wind generation|/ Wind Capacity <u>Bias</u> - Avg (actual wind generation - hour ahead forecast wind generation)/ Wind Capacity































8/1/2019

1013 12013 12013 12013



#### **Broader Regional Market Performance Metrics**





| PAR Interconnection Congestion Coordination |                                                                                                                                                                                                                                                          |  |  |  |  |  |
|---------------------------------------------|----------------------------------------------------------------------------------------------------------------------------------------------------------------------------------------------------------------------------------------------------------|--|--|--|--|--|
| <u>Category</u><br>NY                       | <u>Des