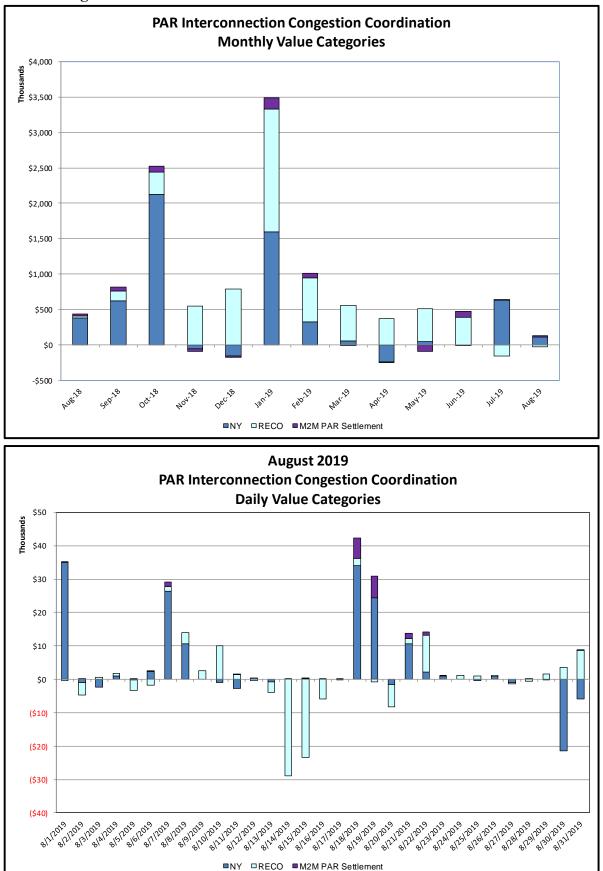

#### **Broader Regional Market Performance Metrics**

| PAR Interconnection Congestion Coordination |                                                                                                                                                                                                                                                          |  |  |  |  |  |
|---------------------------------------------|----------------------------------------------------------------------------------------------------------------------------------------------------------------------------------------------------------------------------------------------------------|--|--|--|--|--|
| <u>Category</u><br>NY                       | <u>Description</u><br>Represents the value NY realizes from Market-to-Market PAR Coordination when<br>experiencing congestion. This is the estimated savings to NY for additional deliveries into NY                                                     |  |  |  |  |  |
| RECO                                        | Represents the value of PJM's obligation to deliver 80% of service to RECO load over Ramapo 5018. This is the estimated reduction in NYCA congestion due to the PJM delivery of RECO over Ramapo 5018.                                                   |  |  |  |  |  |
| M2M PAR Settlement                          | Market-to-Market PAR Coordination settlement on coordinated flowgates. Through April 2017 this value was included in the NY and RECO categories. The positive sign convention indicates settlement to NY while the negative indicates settlement to PJM. |  |  |  |  |  |