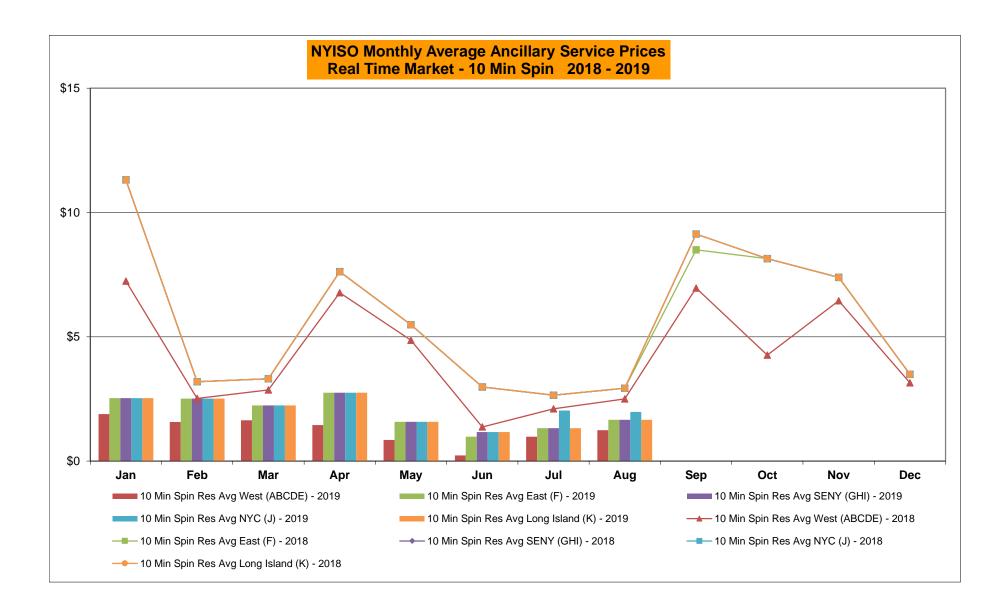

\* Excludes ICAP payments.

| from the LBMP Customer point of view |         |                           |                   |                   |            |             |                      |               |                  |                |          |                 |
|--------------------------------------|---------|---------------------------|-------------------|-------------------|------------|-------------|----------------------|---------------|------------------|----------------|----------|-----------------|
| 2019                                 | January | February                  | March             | <u>April</u>      | <u>May</u> | <u>June</u> | <u>July</u>          | <u>August</u> | <u>September</u> | <u>October</u> | November | <u>December</u> |
| LBMP                                 | 50.93   | 33.51                     | 34.91             | 28.01             | 23.10      | 24.43       | 33.18                | 27.83         |                  |                |          |                 |
| NTAC                                 | 0.51    | 0.69                      | 0.98              | 1.16              | 0.72       | 1.08        | 1.01                 | 0.98          |                  |                |          |                 |
| Reserve                              | 0.54    | 0.51                      | 0.55              | 0.63              | 0.63       | 0.50        | 0.44                 | 0.49          |                  |                |          |                 |
| Regulation                           | 0.13    | 0.11                      | 0.10              | 0.33              | 0.13       | 0.09        | 0.07                 | 0.09          |                  |                |          |                 |
| NYISO Cost of Operations             | 0.68    | 0.68                      | 0.69              | 0.69              | 0.68       | 0.69        | 0.70                 | 0.70          |                  |                |          |                 |
| FERC Fee Recovery                    | 0.08    | 0.09                      | 0.09              | 0.10              | 0.10       | 0.08        | 0.06                 | 0.07          |                  |                |          |                 |
| Uplift                               | (0.25)  | (0.44)                    | (0.33)            | (0.15)            | 0.13       | 0.07        | (0.06)               | (0.20)        |                  |                |          |                 |
| Uplift: Local Reliability Share      | 0.32    | 0.11                      | 0.31              | 0.20              | 0.23       | 0.19        | 0.44                 | 0.25          |                  |                |          |                 |
| Uplift: Statewide Share              | (0.57)  | (0.55)                    | (0.64)            | (0.35)            | (0.11)     | (0.12)      | (0.50)               | (0.45)        |                  |                |          |                 |
| Voltage Support and Black Start      | 0.37    | 0.37                      | 0.38              | 0.38              | 0.38       | 0.38        | 0.38                 | 0.38          |                  |                |          |                 |
| Avg Monthly Cost                     | 52.99   | 35.51                     | 37.38             | 31.16             | 25.88      | 27.32       | 35.78                | 30.33         |                  |                |          |                 |
|                                      |         |                           |                   |                   |            |             |                      |               |                  |                |          |                 |
| Avg YTD Cost                         | 52.99   | 44.93                     | 42.54             | 40.12             | 37.57      | 35.76       | 35.75                | 34.96         |                  |                |          |                 |
|                                      | 0.00    | 0.00                      | 0.04              | 0.04              | 0.40       | o <b></b> - | 4.00                 |               |                  |                |          |                 |
| TSA \$ per NYC MWh                   | 0.00    | 0.00                      | 0.01              | 0.01              | 0.19       | 0.77        | 1.00                 | 0.33          |                  |                |          |                 |
| 2018                                 | January | <u>February</u>           | March             | <u>April</u>      | <u>May</u> | <u>June</u> | luly                 | <u>August</u> | <u>September</u> | October        | November | December        |
| LBMP                                 | 99.55   | <u>1 ebruary</u><br>33.83 | 29.91             | 35.00             | 28.78      | 32.53       | <u>July</u><br>39.58 | 42.56         | <u>38.70</u>     | 35.85          | 43.15    | 40.31           |
| NTAC                                 | 0.71    | 0.58                      | 0.88              | 1.09              | 0.88       | 1.00        | 0.93                 | 0.72          | 0.40             | 0.36           | 1.18     | 0.93            |
| Reserve                              | 0.92    | 0.65                      | 0.64              | 0.81              | 0.68       | 0.57        | 0.49                 | 0.51          | 0.52             | 0.80           | 0.66     | 0.54            |
| Regulation                           | 0.15    | 0.00                      | 0.16              | 0.12              | 0.14       | 0.16        | 0.09                 | 0.09          | 0.02             | 0.16           | 0.00     | 0.17            |
| NYISO Cost of Operations             | 0.65    | 0.65                      | 0.66              | 0.65              | 0.66       | 0.67        | 0.67                 | 0.66          | 0.66             | 0.63           | 0.63     | 0.63            |
| FERC Fee Recovery                    | 0.08    | 0.10                      | 0.09              | 0.10              | 0.09       | 0.09        | 0.06                 | 0.06          | 0.08             | 0.09           | 0.09     | 0.08            |
| Uplift                               | (0.92)  | (0.50)                    | (0.31)            | (0.45)            | 0.05       | 0.30        | (0.13)               | (0.02)        | (0.11)           | (0.30)         | (0.27)   | (0.29)          |
| Uplift: Local Reliability Share      | 0.59    | 0.14                      | 0.19              | 0.12              | 0.22       | 0.18        | 0.44                 | 0.59          | 0.37             | 0.27           | 0.25     | 0.23            |
| Uplift: Statewide Share              | (1.52)  | (0.64)                    | (0.51)            | (0.57)            | (0.17)     | 0.12        | (0.57)               | (0.61)        | (0.48)           | (0.56)         | (0.52)   | (0.52)          |
| Voltage Support and Black Start      | 0.40    | 0.41                      | 0.42 <sup>´</sup> | 0.41 <sup>´</sup> | 0.42       | 0.42        | 0.42 <sup>´</sup>    | 0.42          | 0.42             | 0.40           | 0.40     | 0.40            |
| Avg Monthly Cost                     | 101.54  | 35.87                     | 32.45             | 37.74             | 31.70      | 35.73       | 42.12                | 45.01         | 40.76            | 38.00          | 46.01    | 42.78           |
|                                      |         |                           |                   |                   |            |             |                      |               |                  |                |          |                 |
| Avg YTD Cost                         | 101.54  | 72.85                     | 60.06             | 54.82             | 50.20      | 47.70       | 46.64                | 46.37         | 45.75            | 45.03          | 45.11    | 44.92           |
| TSA \$ per NYC MWh                   | 0.00    | 0.00                      | 0.04              | 0.00              | 0.08       | 0.39        | 0.21                 | 0.14          | 0.33             | 0.75           | 0.00     | 0.00            |