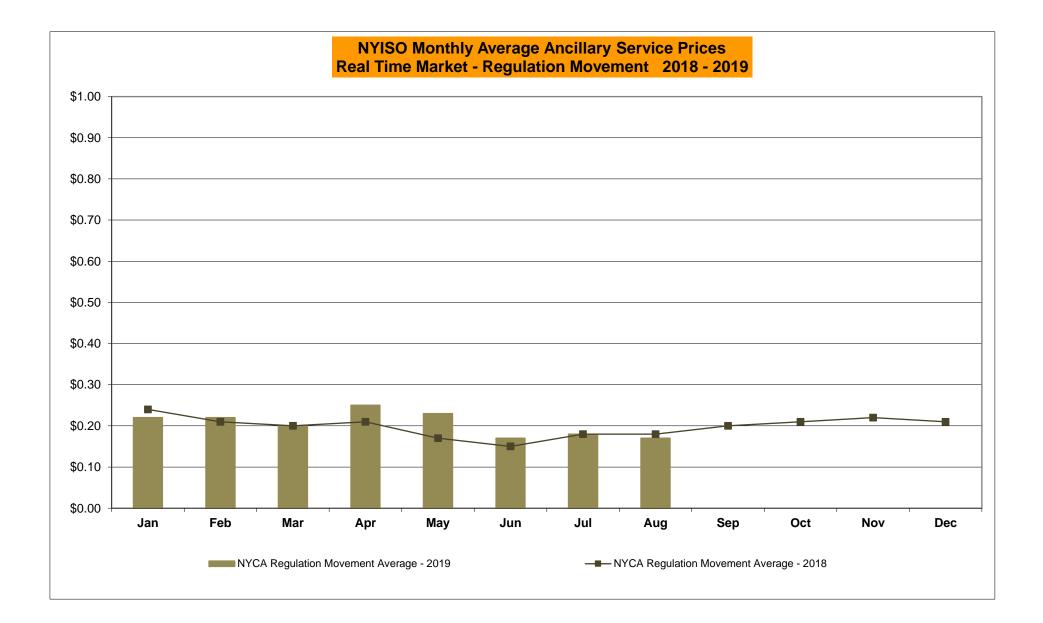

\* Excludes ICAP payments.

| from the LBMP Customer point of view |         |                           |                   |                   |            |             |                      |               |                  |                |          |                 |
|--------------------------------------|---------|---------------------------|-------------------|-------------------|------------|-------------|----------------------|---------------|------------------|----------------|----------|-----------------|
| 2019                                 | January | February                  | March             | <u>April</u>      | <u>May</u> | <u>June</u> | <u>July</u>          | <u>August</u> | <u>September</u> | <u>October</u> | November | <u>December</u> |
| LBMP                                 | 50.93   | 33.51                     | 34.91             | 28.01             | 23.10      | 24.43       | 33.18                | 27.83         |                  |                |          |                 |
| NTAC                                 | 0.51    | 0.69                      | 0.98              | 1.16              | 0.72       | 1.08        | 1.01                 | 0.98          |                  |                |          |                 |
| Reserve                              | 0.54    | 0.51                      | 0.55              | 0.63              | 0.63       | 0.50        | 0.44                 | 0.49          |                  |                |          |                 |
| Regulation                           | 0.13    | 0.11                      | 0.10              | 0.33              | 0.13       | 0.09        | 0.07                 | 0.09          |                  |                |          |                 |
| NYISO Cost of Operations             | 0.68    | 0.68                      | 0.69              | 0.69              | 0.68       | 0.69        | 0.70                 | 0.70          |                  |                |          |                 |
| FERC Fee Recovery                    | 0.08    | 0.09                      | 0.09              | 0.10              | 0.10       | 0.08        | 0.06                 | 0.07          |                  |                |          |                 |
| Uplift                               | (0.25)  | (0.44)                    | (0.33)            | (0.15)            | 0.13       | 0.07        | (0.06)               | (0.20)        |                  |                |          |                 |
| Uplift: Local Reliability Share      | 0.32    | 0.11                      | 0.31              | 0.20              | 0.23       | 0.19        | 0.44                 | 0.25          |                  |                |          |                 |
| Uplift: Statewide Share              | (0.57)  | (0.55)                    | (0.64)            | (0.35)            | (0.11)     | (0.12)      | (0.50)               | (0.45)        |                  |                |          |                 |
| Voltage Support and Black Start      | 0.37    | 0.37                      | 0.38              | 0.38              | 0.38       | 0.38        | 0.38                 | 0.38          |                  |                |          |                 |
| Avg Monthly Cost                     | 52.99   | 35.51                     | 37.38             | 31.16             | 25.88      | 27.32       | 35.78                | 30.33         |                  |                |          |                 |
|                                      |         |                           |                   |                   |            |             |                      |               |                  |                |          |                 |
| Avg YTD Cost                         | 52.99   | 44.93                     | 42.54             | 40.12             | 37.57      | 35.76       | 35.75                | 34.96         |                  |                |          |                 |
|                                      | 0.00    | 0.00                      | 0.04              | 0.04              | 0.40       | o <b></b> - | 4.00                 |               |                  |                |          |                 |
| TSA \$ per NYC MWh                   | 0.00    | 0.00                      | 0.01              | 0.01              | 0.19       | 0.77        | 1.00                 | 0.33          |                  |                |          |                 |
| 2018                                 | January | <u>February</u>           | March             | <u>April</u>      | <u>May</u> | <u>June</u> | luly                 | <u>August</u> | <u>September</u> | October        | November | December        |
| LBMP                                 | 99.55   | <u>1 ebruary</u><br>33.83 | 29.91             | 35.00             | 28.78      | 32.53       | <u>July</u><br>39.58 | 42.56         | <u>38.70</u>     | 35.85          | 43.15    | 40.31           |
| NTAC                                 | 0.71    | 0.58                      | 0.88              | 1.09              | 0.88       | 1.00        | 0.93                 | 0.72          | 0.40             | 0.36           | 1.18     | 0.93            |
| Reserve                              | 0.92    | 0.65                      | 0.64              | 0.81              | 0.68       | 0.57        | 0.49                 | 0.51          | 0.52             | 0.80           | 0.66     | 0.54            |
| Regulation                           | 0.15    | 0.00                      | 0.16              | 0.12              | 0.14       | 0.16        | 0.09                 | 0.09          | 0.02             | 0.16           | 0.00     | 0.17            |
| NYISO Cost of Operations             | 0.65    | 0.65                      | 0.66              | 0.65              | 0.66       | 0.67        | 0.67                 | 0.66          | 0.66             | 0.63           | 0.63     | 0.63            |
| FERC Fee Recovery                    | 0.08    | 0.10                      | 0.09              | 0.10              | 0.09       | 0.09        | 0.06                 | 0.06          | 0.08             | 0.09           | 0.09     | 0.08            |
| Uplift                               | (0.92)  | (0.50)                    | (0.31)            | (0.45)            | 0.05       | 0.30        | (0.13)               | (0.02)        | (0.11)           | (0.30)         | (0.27)   | (0.29)          |
| Uplift: Local Reliability Share      | 0.59    | 0.14                      | 0.19              | 0.12              | 0.22       | 0.18        | 0.44                 | 0.59          | 0.37             | 0.27           | 0.25     | 0.23            |
| Uplift: Statewide Share              | (1.52)  | (0.64)                    | (0.51)            | (0.57)            | (0.17)     | 0.12        | (0.57)               | (0.61)        | (0.48)           | (0.56)         | (0.52)   | (0.52)          |
| Voltage Support and Black Start      | 0.40    | 0.41                      | 0.42 <sup>´</sup> | 0.41 <sup>´</sup> | 0.42       | 0.42        | 0.42 <sup>´</sup>    | 0.42          | 0.42             | 0.40           | 0.40     | 0.40            |
| Avg Monthly Cost                     | 101.54  | 35.87                     | 32.45             | 37.74             | 31.70      | 35.73       | 42.12                | 45.01         | 40.76            | 38.00          | 46.01    | 42.78           |
|                                      |         |                           |                   |                   |            |             |                      |               |                  |                |          |                 |
| Avg YTD Cost                         | 101.54  | 72.85                     | 60.06             | 54.82             | 50.20      | 47.70       | 46.64                | 46.37         | 45.75            | 45.03          | 45.11    | 44.92           |
| TSA \$ per NYC MWh                   | 0.00    | 0.00                      | 0.04              | 0.00              | 0.08       | 0.39        | 0.21                 | 0.14          | 0.33             | 0.75           | 0.00     | 0.00            |