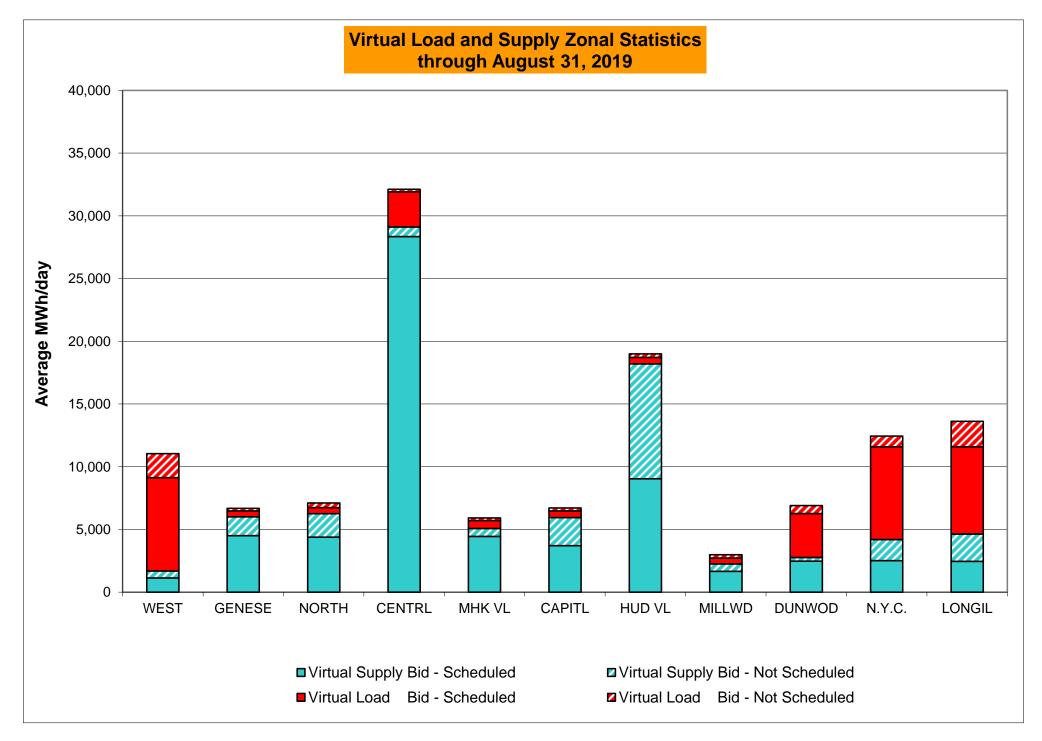

6%<br>0.04%<br>12<br>744<br>1.61%<br>0.70%<br>2.00         | 1<br>720<br>0.14%<br>0.15%<br>2<br>8,723<br>0.02%<br>0.04%<br>11<br>720<br>1.53%<br>0.79%<br>3.00         | 0<br>744<br>0.00%<br>0.14%<br>0<br>8,990<br>0.00%<br>0.03%<br>24<br>744<br>3.23%<br>1.04%<br>0.00         | 0<br>721<br>0.00%<br>0.12%<br>0<br>8,763<br>0.00%<br>0.03%<br>0.03%<br>0.03%<br>0.00%<br>0.95%<br>0.00         | 0<br>744<br>0.00%<br>0.11%<br>0<br>8,993<br>0.00%<br>0.03%<br>0.03%<br>0.03%<br>0.00%<br>0.87%<br>0.00         |

\*Calendar days from reservation date; for June 2018 forward, business days from market date

May/June 2017 Hours Reserved data has been updated for the July 2017 Monthly Market Operations Report.



\*Calendar days from reservation date; for June 2018 forward, business days from market date





#### Virtual Load and Supply Zonal Statistics (Average MWh/day) - 2019

|        |        | Virtual L | oad Bid   | Virtual S | upply Bid |        |        | Virtual L | .oad Bid  | Virtual Su | Ipply Bid |        |        | Virtual L | .oad Bid  | Virtual Su | ipply Bid |
|--------|--------|-----------|-----------|-----------|-----------|--------|--------|-----------|-----------|------------|-----------|--------|--------|-----------|-----------|------------|-----------|
|        |        |           | Not       |           | Not       |        |        |           | Not       |            | Not       |        |        |           | Not       |            | Not       |
| Zone   | Date   | Scheduled | Scheduled | Scheduled | Scheduled | Zone   | Date   | Scheduled | Scheduled | Scheduled