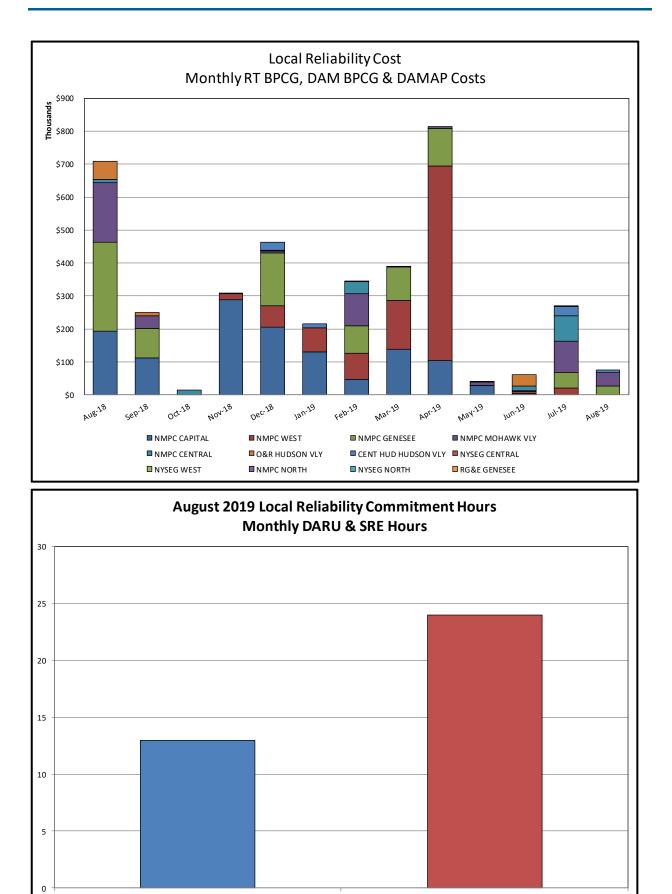

#### Market Performance Metrics

- Monthly Statewide Uplift Components and Rate
- RTM Congestion Residuals Monthly Trend
- RTM Congestion Residuals Daily Costs
- RTM Congestion Residuals Event Summary
- RTM Congestion Residuals Cost Categories
- DAM Congestion Residuals Monthly Trend
- DAM Congestion Residuals Daily Costs
- DAM Congestion Residuals Cost Categories
- NYCA Unit Uplift Components Monthly Trend
- NYCA Unit Uplift Components Daily Costs
- Local Reliability Costs Monthly Trend & Commitment Hours
- TCC Monthly Clearing Price with DAM Congestion
- ICAP Spot Market Clearing Price
- UCAP Awards