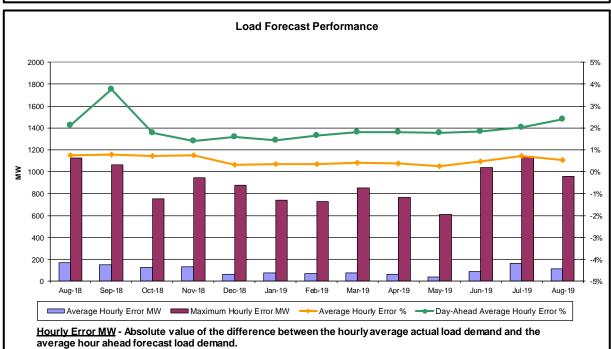

Average Hourly Error % - Average value of the ratio of hourly average error magnitude to hourly average actual load demand.

Day-Ahead Average Hourly Error % - Average across all hours of the month of the absolute value of the difference between actual load demand and the Day-Ahead forecast load demand, divided by the actual load demand.