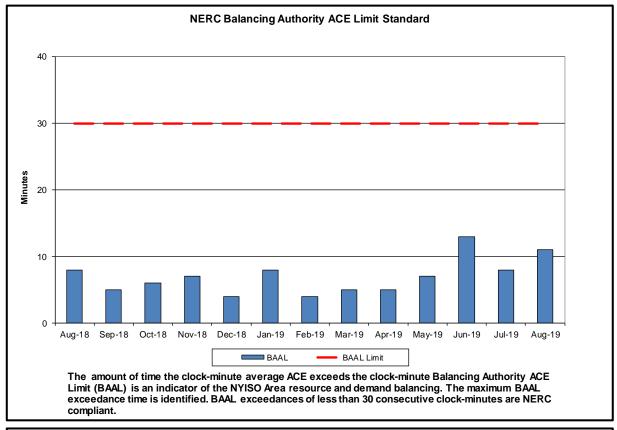

#### **Reliability Performance Metrics**

The number and causes of Alert State declarations reflect system operating conditions beyond thresholds associated with Normal and Warning States. Declaration of the Alert State allows the NYISO to take corrective actions not available in the Normal and Warning States.