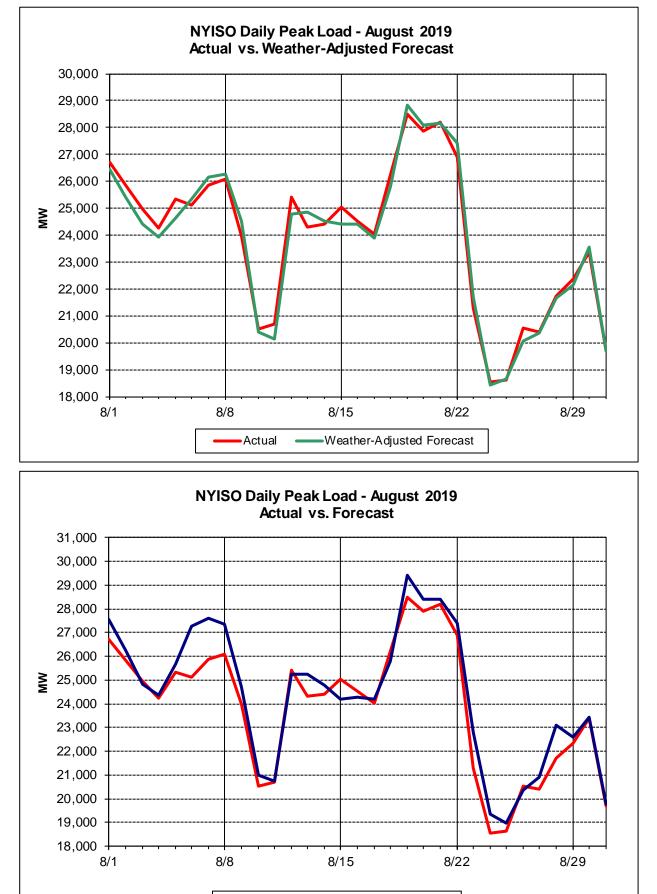

## August 2019 Operations Performance Highlights

- Peak load of 28,488 MW occurred on 08/19/2019 HB 15
- All-time summer capability period peak load of 33,956 MW occurred on 7/19/2013 HB 16
- 29.30 hours of Thunder Storm Alerts were declared
- 0 hours of NERC TLR level 3 curtailment
- The following table identifies the estimated production cost savings associated with the