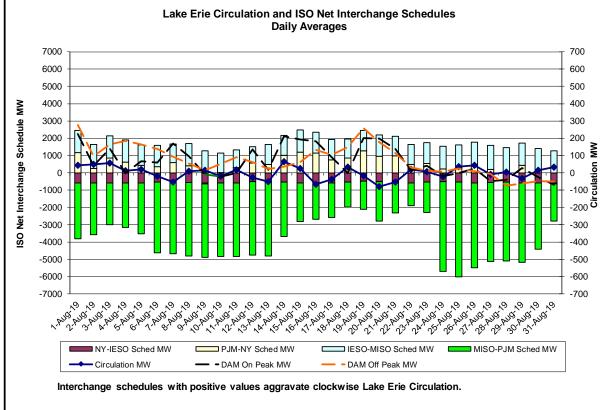

Alert State allows the NYISO to take corrective actions not available in the Normal and Warning States.



















Average Hourly Error % - Average value of the ratio of hourly average error magnitude to hourly average actual load demand.

Day-Ahead Average Hourly Error % - Average across all hours of the month of the absolute value of the difference between actual load demand and the Day-Ahead forecast load demand, divided by the actual load demand.





<u>MAE Forecast</u> - Avg |actual wind generation - hour ahead forecast wind generation|/ Wind Capacity <u>MAE Persistence</u> - Avg |actual wind generation - hour ahead actual wind generation|/ Wind Capacity <u>Bias</u> - Avg (actual wind generation - hour ahead forecast wind generation)/ Wind Capacity































8/1/2019

1013 12013 12013 12013



#### **Broader Regional Market Performance Metrics**





| PAR Interconnection Congestion Coordination |                                                                                                                                                                                                                                                          |  |  |  |  |  |
|---------------------------------------------|----------------------------------------------------------------------------------------------------------------------------------------------------------------------------------------------------------------------------------------------------------|--|--|--|--|--|
| <u>Category</u><br>NY                       | <u>Description</u><br>Repr