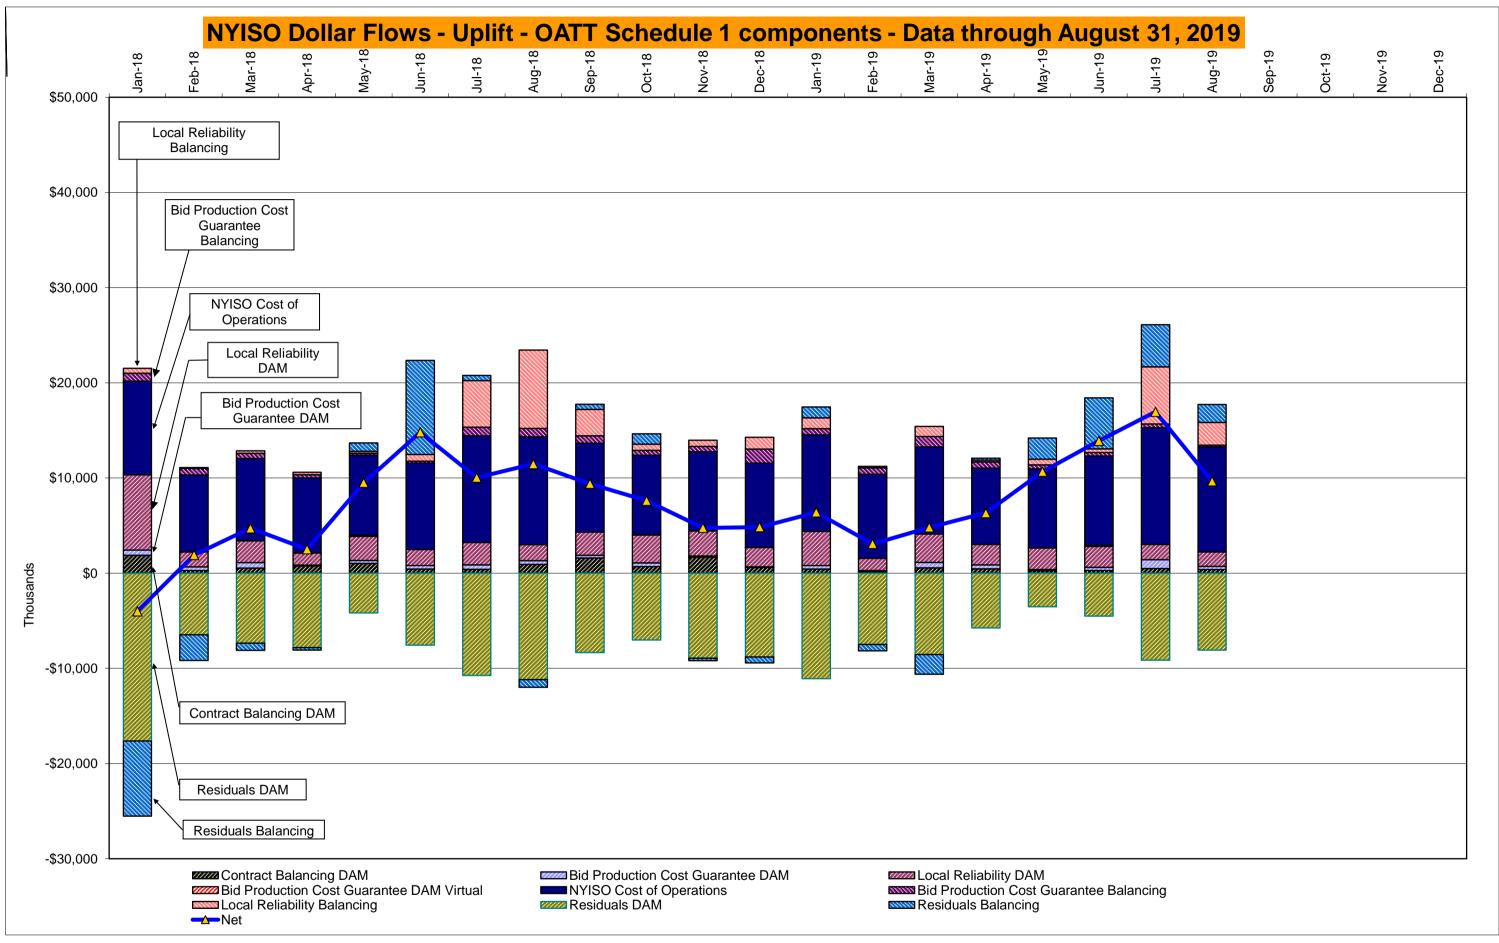

### NYISO Average Cost/MWh (Energy and Ancillary Services) \*

from the LBMP Customer point of view

DAM Contract Balancing amounts are for payments made to generating units to make them whole for being dispatched below their Day-Ahead schedule, as a result of out-of-merit dispatches. DAM Bid Production Cost Guarantees for Virtual Transactions are included in the chart and are shown from the inception of Virtual Transactions. These values are small and cannot be identified on the chart. DAM residuals consist of both energy and loss revenue collections and payments. By design, there is a net over collection of revenues due to the difference between the marginal losses paid to generation and the average losses charged to loads.