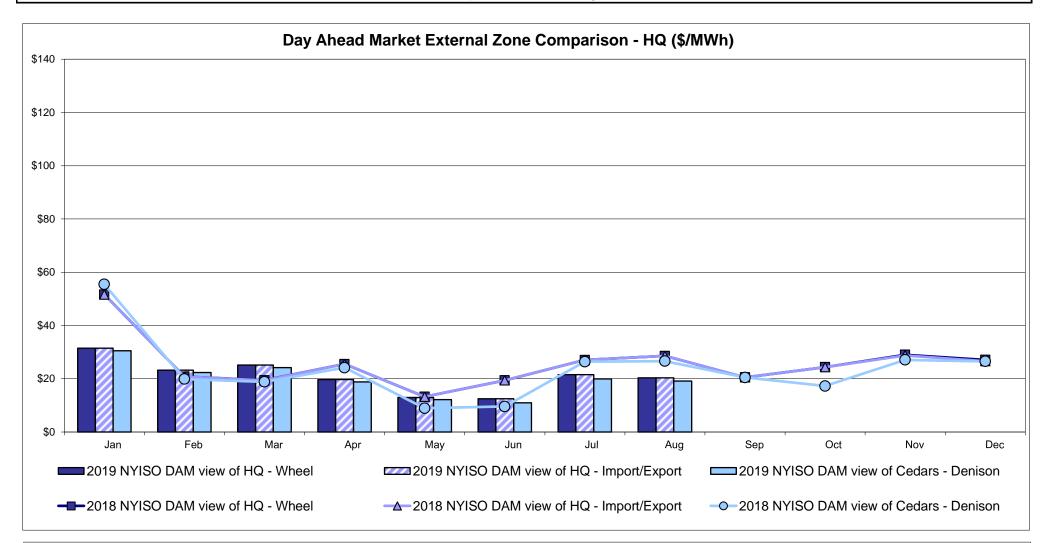

0.75340917652377 to US HOEP: Hourly Ontario Energy Price Pre-Dispatch: Projected Energy Price

Market Mitigation and Analysis Prepared: 9/10/2019 1:41 PM



#### External Controllable Line: Cross Sound Cable (New England)



Note:

ISO-NE Forecast is an advisory posting @ 18:00 day before.

The DAM and R/T prices at the Shorham 13899 interface are used for ISO-NE.

The DAM and R/T prices at the CSC interface are used for NYISO.



# External Controllable Line: Northport - Norwalk (New England)



Note:

ISO-NE Forecast is an advisory posting @ 18:00 day before.

The DAM and R/T prices at the Northport 138 interface are used for ISO-NE.

The DAM and R/T prices at the 1385 interface are used for NYISO.



# **External Controllable Line: Neptune (PJM)**



# External Comparison Hydro-Quebec





Note:

Hydro-Quebec Prices are unavailable.



# External Controllable Line: Linden VFT (PJM)



# **External Controllable Line: Hudson (PJM)**





#### **NYISO Real Time Price Correction Statistics**

| 2019