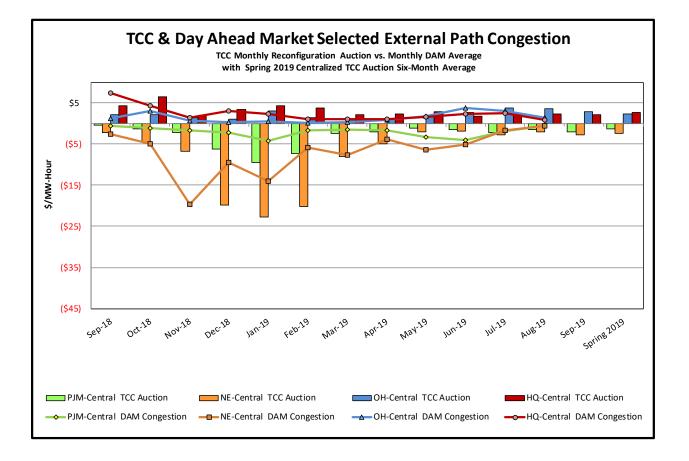

#### Market Performance Metrics

- Monthly Statewide Uplift Components and Rate
- RTM Congestion Residuals Monthly Trend
- RTM Congestion Residuals Daily Costs
- RTM Congestion Residuals Event Summary
- RTM Congestion Residuals Cost Categories
- DAM Congestion Residuals Monthly Trend
- DAM Congestion Residuals Daily Costs
- DAM Congestion Residuals Cost Categories
- NYCA Unit Uplift Components Monthly Trend
- NYCA Unit Uplift Components Daily Costs
- Local Reliability Costs Monthly Trend & Commitment Hours
- TCC Monthly Clearing Price with DAM Congestion
- ICAP Spot Market Clearing Price
- UCAP Awards