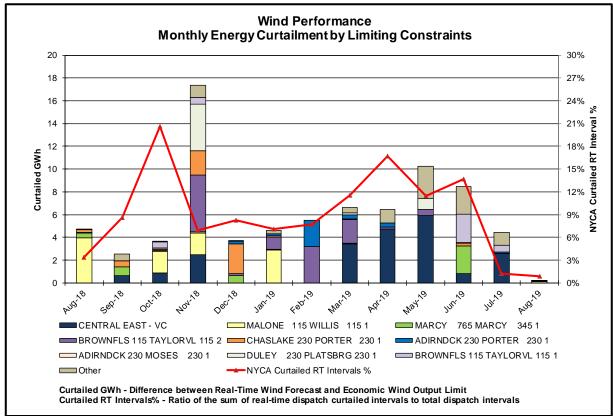

## Table of Contents

- Highlights
  - Operations Performance
- Reliability Performance Metrics
  - Alert State Declarations
  - Major Emergency State Declarations
  - IROL Exceedance Times
  - Balancing Area Control Performance
  - Reserve Activations
  - Disturbance Recovery Times
  - Load Forecasting Performance
  - Wind Forecasting Performance
  - Wind Performance and Curtailments
  - Lake Erie Circulation and ISO Schedules