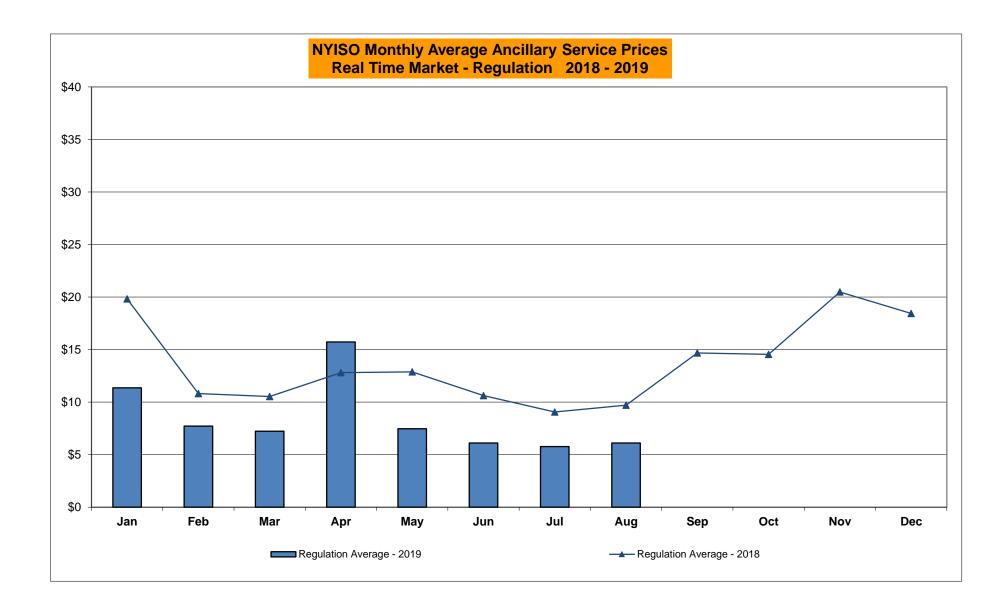

\* Excludes ICAP payments.

| from the LBMP Customer point of view |         |                           |                   |                   |            |             |                      |               |                  |                |          |                 |
|--------------------------------------|---------|---------------------------|-------------------|-------------------|------------|-------------|----------------------|---------------|------------------|----------------|----------|-----------------|
| 2019                                 | January | February                  | March             | <u>April</u>      | <u>May</u> | <u>June</u> | <u>July</u>          | <u>August</u> | <u>September</u> | <u>October</u> | November | <u>December</u> |
| LBMP                                 | 50.93   | 33.51                     | 34.91             | 28.01             | 23.10      | 24.43       | 33.18                | 27.83         |                  |                |          |                 |
| NTAC                                 | 0.51    | 0.69                      | 0.98              | 1.16              | 0.72       | 1.08        | 1.01                 | 0.98          |                  |                |          |                 |
| Reserve                              | 0.54    | 0.51                      | 0.55              | 0.63              | 0.63       | 0.50        | 0.44                 | 0.49          |                  |                |          |                 |
| Regulation                           | 0.13    | 0.11                      | 0.10              | 0.33              | 0.13       | 0.09        | 0.07                 | 0.09          |                  |                |          |                 |
| NYISO Cost of Operations             | 0.68    | 0.68                      | 0.69              | 0.69              | 0.68       | 0.69        | 0.70                 | 0.70          |                  |                |          |                 |
| FERC Fee Recovery                    | 0.08    | 0.09                      | 0.09              | 0.10              | 0.10       | 0.08        | 0.06                 | 0.07          |                  |                |          |                 |
| Uplift                               | (0.25)  | (0.44)                    | (0.33)            | (0.15)            | 0.13       | 0.07        | (0.06)               | (0.20)        |                  |                |          |                 |
| Uplift: Local Reliability Share      | 0.32    | 0.11                      | 0.31              | 0.20              | 0.23       | 0.19        | 0.44                 | 0.25          |                  |                |          |                 |
| Uplift: Statewide Share              | (0.57)  | (0.55)                    | (0.64)            | (0.35)            | (0.11)     | (0.12)      | (0.50)               | (0.45)        |                  |                |          |                 |
| Voltage Support and Black Start      | 0.37    | 0.37                      | 0.38              | 0.38              | 0.38       | 0.38        | 0.38                 | 0.38          |                  |                |          |                 |
| Avg Monthly Cost                     | 52.99   | 35.51                     | 37.38             | 31.16             | 25.88      | 27.32       | 35.78                | 30.33         |                  |                |          |                 |
|                                      |         |                           |                   |                   |            |             |                      |               |                  |                |          |                 |
| Avg YTD Cost                         | 52.99   | 44.93                     | 42.54             | 40.12             | 37.57      | 35.76       | 35.75                | 34.96         |                  |                |          |                 |
|                                      | 0.00    | 0.00                      | 0.04              | 0.04              | 0.40       | o <b></b> - | 4.00                 |               |                  |                |          |                 |
| TSA \$ per NYC MWh                   | 0.00    | 0.00                      | 0.01              | 0.01              | 0.19       | 0.77        | 1.00                 | 0.33          |                  |                |          |                 |
| 2018                                 | January | <u>February</u>           | March             | <u>April</u>      | <u>May</u> | <u>June</u> | luly                 | <u>August</u> | <u>September</u> | October        | November | December        |
| LBMP                                 | 99.55   | <u>1 ebruary</u><br>33.83 | 29.91             | 35.00             | 28.78      | 32.53       | <u>July</u><br>39.58 | 42.56         | <u>38.70</u>     | 35.85          | 43.15    | 40.31           |
| NTAC                                 | 0.71    | 0.58                      | 0.88              | 1.09              | 0.88       | 1.00        | 0.93                 | 0.72          | 0.40             | 0.36           | 1.18     | 0.93            |
| Reserve                              | 0.92    | 0.65                      | 0.64              | 0.81              | 0.68       | 0.57        | 0.49                 | 0.51          | 0.52             | 0.80           | 0.66     | 0.54            |
| Regulation                           | 0.15    | 0.00                      | 0.16              | 0.12              | 0.14       | 0.16        | 0.09                 | 0.09          | 0.02             | 0.16           | 0.00     | 0.17            |
| NYISO Cost of Operations             | 0.65    | 0.65                      | 0.66              | 0.65              | 0.66       | 0.67        | 0.67                 | 0.66          | 0.66             | 0.63           | 0.63     | 0.63            |
| FERC Fee Recovery                    | 0.08    | 0.10                      | 0.09              | 0.10              | 0.09       | 0.09        | 0.06                 | 0.06          | 0.08             | 0.09           | 0.09     | 0.08            |
| Uplift                               | (0.92)  | (0.50)                    | (0.31)            | (0.45)            | 0.05       | 0.30        | (0.13)               | (0.02)        | (0.11)           | (0.30)         | (0.27)   | (0.29)          |
| Uplift: Local Reliability Share      | 0.59    | 0.14                      | 0.19              | 0.12              | 0.22       | 0.18        | 0.44                 | 0.59          | 0.37             | 0.27           | 0.25     | 0.23            |
| Uplift: Statewide Share              | (1.52)  | (0.64)                    | (0.51)            | (0.57)            | (0.17)     | 0.12        | (0.57)               | (0.61)        | (0.48)           | (0.56)         | (0.52)   | (0.52)          |
| Voltage Support and Black Start      | 0.40    | 0.41                      | 0.42 <sup>´</sup> | 0.41 <sup>´</sup> | 0.42       | 0.42        | 0.42 <sup>´</sup>    | 0.42          | 0.42             | 0.40           | 0.40     | 0.40            |
| Avg Monthly Cost                     | 101.54  | 35.87                     | 32.45             | 37.74             | 31.70      | 35.73       | 42.12                | 45.01         | 40.76            | 38.00          | 46.01    | 42.78           |
|                                      |         |                           |                   |                   |            |             |                      |               |                  |                |          |                 |
| Avg YTD Cost                         | 101.54  | 72.85                     | 60.06             | 54.82             | 50.20      | 47.70       | 46.64                | 46.37         | 45.75            | 45.03          | 45.11    | 44.92           |
| TSA \$ per NYC MWh                   | 0.00    | 0.00                      | 0.04              | 0.00              | 0.08       | 0.39        | 0.21                 | 0.14          | 0.33             | 0.75           | 0.00     | 0.00            |