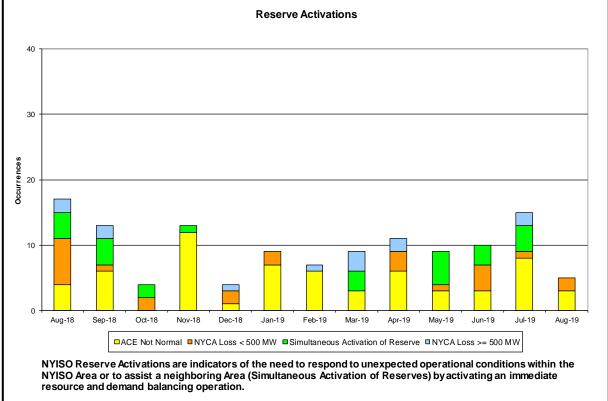

#### **Reliability Performance Metrics**

The number and causes of Alert State declarations reflect system operating conditions beyond thresholds associated with Normal and Warning States. Declaration of the Alert State allows the NYISO to take corrective actions not available in the Normal and Warning States.