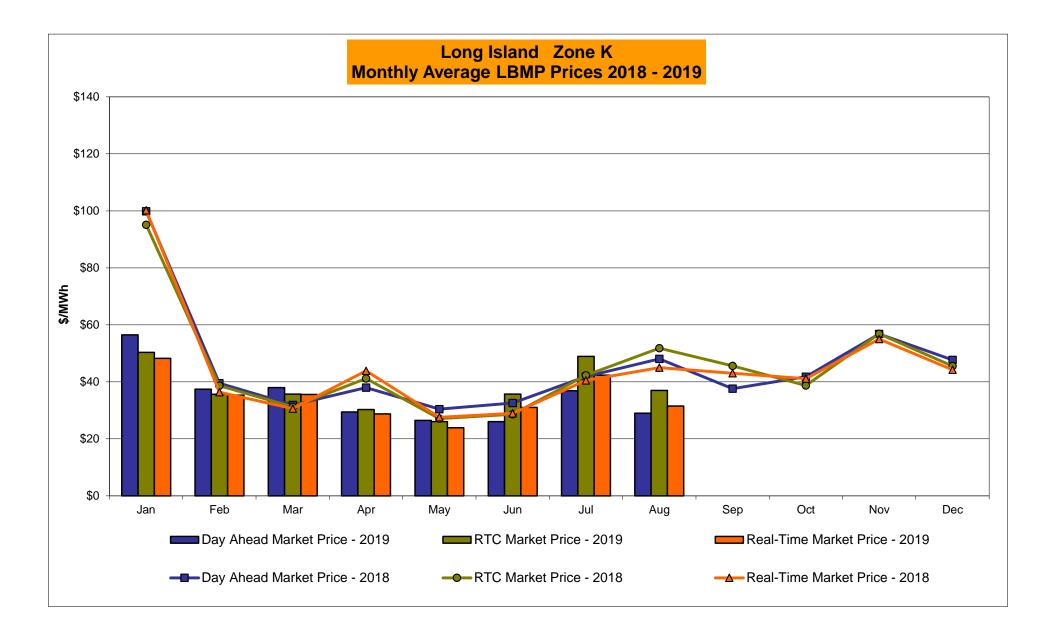

#### August 2019 Zonal LBMP Statistics for NYISO (\$/MWh)

|                    |        |         |        |         | MOHAWK |         | HUDSON |               |               | NEW YORK      | LONG          |
|--------------------|--------|---------|--------|---------|--------|---------|--------|---------------|---------------|---------------|---------------|
|                    | WEST   | GENESEE | NORTH  | CENTRAL | VALLEY | CAPITAL | VALLEY | MILLWOOD I    | DUNWOODIE     | CITY          | ISLAND        |
|                    | Zone A | Zone B  | Zone D | Zone C  | Zone E | Zone F  | Zone G | <u>Zone H</u> | <u>Zone I</u> | <u>Zone J</u> | <u>Zone K</u> |
| DAY AHEAD LBMP     |        |         |        |         |        |         |        |               |               |               |               |
| Unweighted Price * | 24.05  | 21.53   | 19.62  | 22.40   | 22.60  | 24.06   | 24.50  | 24.86         | 25.03         | 26.59         | 28.99         |
| Standard Deviation | 11.08  | 7.03    | 7.26   | 7.59    | 7.62   | 7.46    | 8.07   | 8.51          | 8.63          | 9.57          | 10.11         |
| RTC LBMP           |        |         |        |         |        |         |        |               |               |               |               |
| Unweighted Price * | 25.44  | 19.46   | 18.73  | 20.48   | 20.83  | 22.08   | 22.38  | 22.67         | 23.12         | 23.66         | 37.01         |
| Standard Deviation | 28.81  | 7.55    | 7.80   | 8.00    | 8.19   | 7.83    | 8.89   | 9.30          | 9.76          | 10.18         | 73.86         |
| REAL TIME LBMP     |        |         |        |         |        |         |        |               |               |               |               |
| Unweighted Price * | 23.41  | 19.88   | 18.96  | 20.67   | 21.04  | 22.20   | 22.44  | 22.72         | 23.29         | 23.97         | 31.50         |
| Standard Deviation | 17.34  | 10.46   | 9.97   | 10.77   | 11.02  | 10.89   | 11.47  | 11.67         | 12.14         | 12.89         | 28.42         |