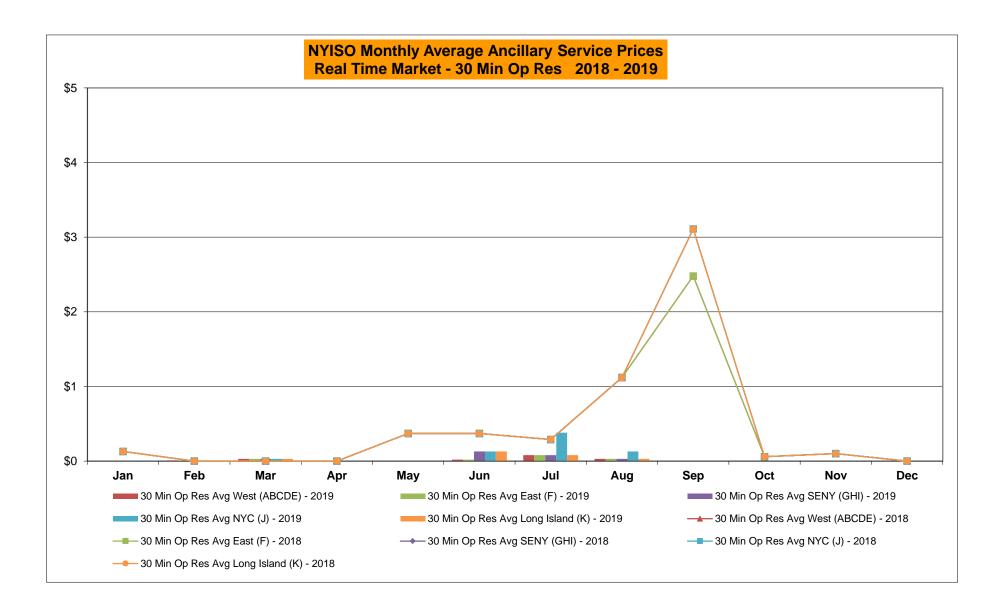

\* Excludes ICAP payments.

| from the LBMP Customer point of view |         |                           |                   |                   |            |             |                      |               |                  |                |          |                 |
|--------------------------------------|---------|---------------------------|-------------------|-------------------|------------|-------------|----------------------|---------------|------------------|----------------|----------|-----------------|
| 2019                                 | January | February                  | March             | <u>April</u>      | <u>May</u> | <u>June</u> | <u>July</u>          | <u>August</u> | <u>September</u> | <u>October</u> | November | <u>December</u> |
| LBMP                                 | 50.93   | 33.51                     | 34.91             | 28.01             | 23.10      | 24.43       | 33.18                | 27.83         |                  |                |          |                 |
| NTAC                                 | 0.51    | 0.69                      | 0.98              | 1.16              | 0.72       | 1.08        | 1.01                 | 0.98          |                  |                |          |                 |
| Reserve                              | 0.54    | 0.51                      | 0.55              | 0.63              | 0.63       | 0.50        | 0.44                 | 0.49          |                  |                |          |                 |
| Regulation                           | 0.13    | 0.11                      | 0.10              | 0.33              | 0.13       | 0.09        | 0.07                 | 0.09          |                  |                |          |                 |
| NYISO Cost of Operations             | 0.68    | 0.68                      | 0.69              | 0.69              | 0.68       | 0.69        | 0.70                 | 0.70          |                  |                |          |                 |
| FERC Fee Recovery                    | 0.08    | 0.09                      | 0.09              | 0.10              | 0.10       | 0.08        | 0.06                 | 0.07          |                  |                |          |                 |
| Uplift                               | (0.25)  | (0.44)                    | (0.33)            | (0.15)            | 0.13       | 0.07        | (0.06)               | (0.20)        |                  |                |          |                 |
| Uplift: Local Reliability Share      | 0.32    | 0.11                      | 0.31              | 0.20              | 0.23       | 0.19        | 0.44                 | 0.25          |                  |                |          |                 |
| Uplift: Statewide Share              | (0.57)  | (0.55)                    | (0.64)            | (0.35)            | (0.11)     | (0.12)      | (0.50)               | (0.45)        |                  |                |          |                 |
| Voltage Support and Black Start      | 0.37    | 0.37                      | 0.38              | 0.38              | 0.38       | 0.38        | 0.38                 | 0.38          |                  |                |          |                 |
| Avg Monthly Cost                     | 52.99   | 35.51                     | 37.38             | 31.16             | 25.88      | 27.32       | 35.78                | 30.33         |                  |                |          |                 |
|                                      |         |                           |                   |                   |            |             |                      |               |                  |                |          |                 |
| Avg YTD Cost                         | 52.99   | 44.93                     | 42.54             | 40.12             | 37.57      | 35.76       | 35.75                | 34.96         |                  |                |          |                 |
|                                      | 0.00    | 0.00                      | 0.04              | 0.04              | 0.40       | o <b></b> - | 4.00                 |               |                  |                |          |                 |
| TSA \$ per NYC MWh                   | 0.00    | 0.00                      | 0.01              | 0.01              | 0.19       | 0.77        | 1.00                 | 0.33          |                  |                |          |                 |
| 2018                                 | January | <u>February</u>           | March             | <u>April</u>      | <u>May</u> | <u>June</u> | luly                 | <u>August</u> | <u>September</u> | October        | November | December        |
| LBMP                                 | 99.55   | <u>1 ebruary</u><br>33.83 | 29.91             | 35.00             | 28.78      | 32.53       | <u>July</u><br>39.58 | 42.56         | <u>38.70</u>     | 35.85          | 43.15    | 40.31           |
| NTAC                                 | 0.71    | 0.58                      | 0.88              | 1.09              | 0.88       | 1.00        | 0.93                 | 0.72          | 0.40             | 0.36           | 1.18     | 0.93            |
| Reserve                              | 0.92    | 0.65                      | 0.64              | 0.81              | 0.68       | 0.57        | 0.49                 | 0.51          | 0.52             | 0.80           | 0.66     | 0.54            |
| Regulation                           | 0.15    | 0.00                      | 0.16              | 0.12              | 0.14       | 0.16        | 0.09                 | 0.09          | 0.02             | 0.16           | 0.00     | 0.17            |
| NYISO Cost of Operations             | 0.65    | 0.65                      | 0.66              | 0.65              | 0.66       | 0.67        | 0.67                 | 0.66          | 0.66             | 0.63           | 0.63     | 0.63            |
| FERC Fee Recovery                    | 0.08    | 0.10                      | 0.09              | 0.10              | 0.09       | 0.09        | 0.06                 | 0.06          | 0.08             | 0.09           | 0.09     | 0.08            |
| Uplift                               | (0.92)  | (0.50)                    | (0.31)            | (0.45)            | 0.05       | 0.30        | (0.13)               | (0.02)        | (0.11)           | (0.30)         | (0.27)   | (0.29)          |
| Uplift: Local Reliability Share      | 0.59    | 0.14                      | 0.19              | 0.12              | 0.22       | 0.18        | 0.44                 | 0.59          | 0.37             | 0.27           | 0.25     | 0.23            |
| Uplift: Statewide Share              | (1.52)  | (0.64)                    | (0.51)            | (0.57)            | (0.17)     | 0.12        | (0.57)               | (0.61)        | (0.48)           | (0.56)         | (0.52)   | (0.52)          |
| Voltage Support and Black Start      | 0.40    | 0.41                      | 0.42 <sup>´</sup> | 0.41 <sup>´</sup> | 0.42       | 0.42        | 0.42 <sup>´</sup>    | 0.42          | 0.42             | 0.40           | 0.40     | 0.40            |
| Avg Monthly Cost                     | 101.54  | 35.87                     | 32.45             | 37.74             | 31.70      | 35.73       | 42.12                | 45.01         | 40.76            | 38.00          | 46.01    | 42.78           |
|                                      |         |                           |                   |                   |            |             |                      |               |                  |                |          |                 |
| Avg YTD Cost                         | 101.54  | 72.85                     | 60.06             | 54.82             | 50.20      | 47.70       | 46.64                | 46.37         | 45.75            | 45.03          | 45.11    | 44.92           |
| TSA \$ per NYC MWh                   | 0.00    | 0.00                      | 0.04              | 0.00              | 0.08       | 0.39        | 0.21                 | 0.14          | 0.33             | 0.75           | 0.00     | 0.00            |