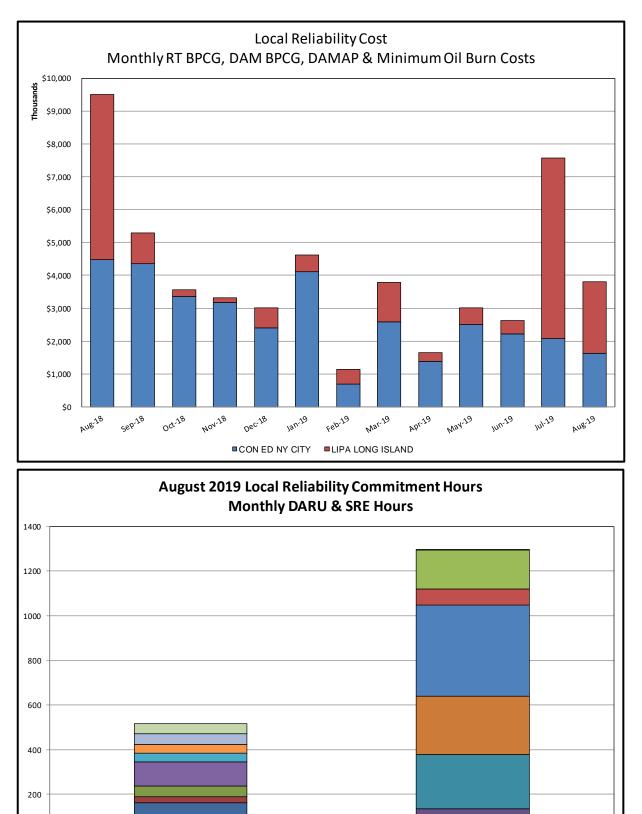

#### Market Performance Metrics

- Monthly Statewide Uplift Components and Rate
- RTM Congestion Residuals Monthly Trend
- RTM Congestion Residuals Daily Costs
- RTM Congestion Residuals Event Summary
- RTM Congestion Residuals Cost Categories
- DAM Congestion Residuals Monthly Trend
- DAM Congestion Residuals Daily Costs
- DAM Congestion Residuals Cost Categories
- NYCA Unit Uplift Components Monthly Trend
- NYCA Unit Uplift Components Daily Costs
- Local Reliability Costs Monthly Trend & Commitment Hours
- TCC Monthly Clearing Price with DAM Congestion
- ICAP Spot Market Clearing Price
- UCAP Awards

## Market Performance Highlights August 2019

- LBMP for August is \$27.83/MWh; lower than \$33.18/MWh in July 2019 and \$42.56/MWh in August 2018.
  - Day Ahead and Real Time Load Weighted LBMPs are lower compared to July.
- August 2019 average year-to-date monthly cost of \$34.96/MWh is a 25% decrease from \$46.37/MWh in August 2018.
- Average daily sendout is 487 GWh/day in August; lower than 539 GWh/day in July 2019 and 537 GWh/day in August 2018.
- Natural gas prices and distillate prices were lower compared to the previous month.
  - Natural Gas (Transco Z6 NY) was \$1.85/MMBtu, down from \$2.18/MMBtu in July.
  - Natural gas prices are down 38.3% year-over-year.
  - Jet Kerosene Gulf Coast was \$13.32/MMBtu, down from \$14.18/MMBtu in July.
  - Ultra Low Sulfur No.2 Diesel NY Harbor was \$13.02/MMBtu, down from \$13.71/MMBtu in July.
  - Distillate prices are down 15.1% year-over-year.
- Uplift per MWh is lower compared to the previous month.
  - Uplift (not including NYISO cost of operations) is (\$0.20)/MWh; lower than (\$0.06)/MWh in July.
    - Local Reliability Share is \$0.25/MWh, lower than \$0.44/MWh in July.
    - Statewide Share is (\$0.45)/MWh, higher than (\$0.50)/MWh in July.
  - TSA \$ per NYC MWh is \$0.33/MWh.
  - Total uplift costs (Schedule 1 components including NYISO Cost of Operations) are lower than July.