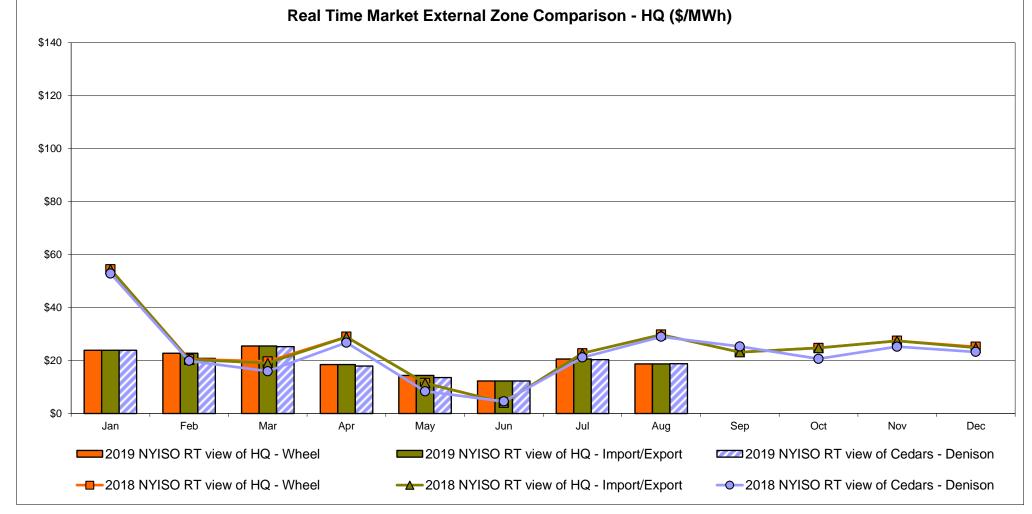

75340917652377 to US HOEP: Hourly Ontario Energy Price Pre-Dispatch: Projected Energy Price

Market Mitigation and Analysis Prepared: 9/10/2019 1:41 PM



#### External Controllable Line: Cross Sound Cable (New England)



Note:

ISO-NE Forecast is an advisory posting @ 18:00 day before.

The DAM and R/T prices at the Shorham 13899 interface are used for ISO-NE.

The DAM and R/T prices at the CSC interface are used for NYISO.



# External Controllable Line: Northport - Norwalk (New England)



Note:

ISO-NE Forecast is an advisory posting @ 18:00 day before.

The DAM and R/T prices at the Northport 138 interface are used for ISO-NE.

The DAM and R/T prices at the 1385 interface are used for NYISO.



# **External Controllable Line: Neptune (PJM)**



# External Comparison Hydro-Quebec





Note:

Hydro-Quebec Prices are unavailable.



# External Controllable Line: Linden VFT (PJM)



# **External Controllable Line: Hudson (PJM)**





#### **NYISO Real Time Price Correction Statistics**

| 2019