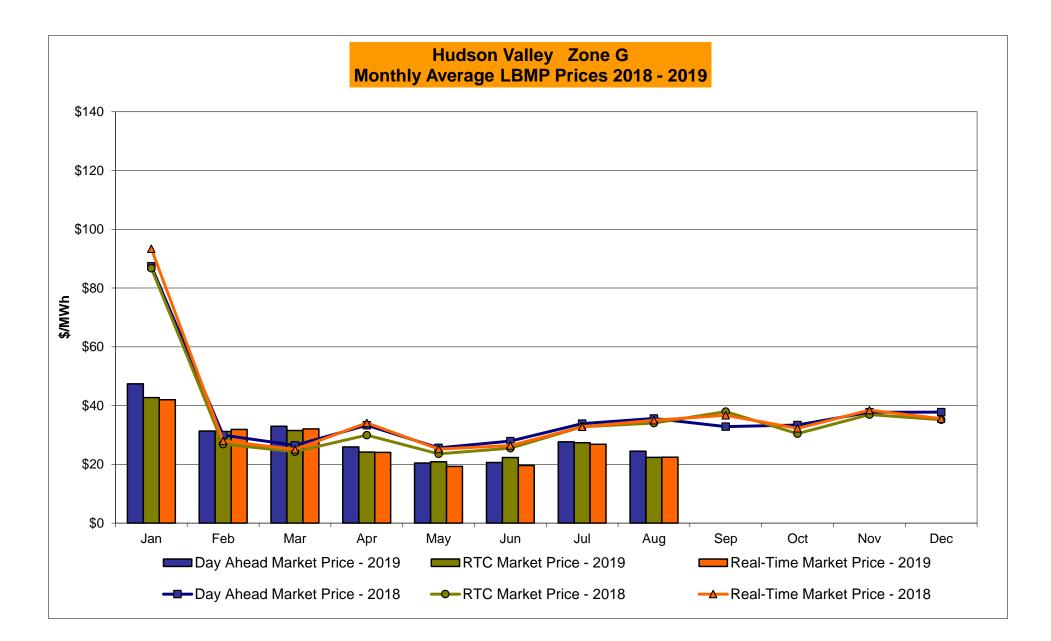

#### August 2019 Zonal LBMP Statistics for NYISO (\$/MWh)

|                    |        |         |        |         | MOHAWK |         | HUDSON |               |               | NEW YORK      | LONG          |
|--------------------|--------|---------|--------|---------|--------|---------|--------|---------------|---------------|---------------|---------------|
|                    | WEST   | GENESEE | NORTH  | CENTRAL | VALLEY | CAPITAL | VALLEY | MILLWOOD I    | DUNWOODIE     | CITY          | ISLAND        |
|                    | Zone A | Zone B  | Zone D | Zone C  | Zone E | Zone F  | Zone G | <u>Zone H</u> | <u>Zone I</u> | <u>Zone J</u> | <u>Zone K</u> |
| DAY AHEAD LBMP     |        |         |        |         |        |         |        |               |               |               |               |
| Unweighted Price * | 24.05  | 21.53   | 19.62  | 22.40   | 22.60  | 24.06   | 24.50  | 24.86         | 25.03         | 26.59         | 28.99         |
| Standard Deviation | 11.08  | 7.03    | 7.26   | 7.59    | 7.62   | 7.46    | 8.07   | 8.51          | 8.63          | 9.57          | 10.11         |
| RTC LBMP           |        |         |        |         |        |         |        |               |               |               |               |
| Unweighted Price * | 25.44  | 19.46   | 18.73  | 20.48   | 20.83  | 22.08   | 22.38  | 22.67         | 23.12         | 23.66         | 37.01         |
| Standard Deviation | 28.81  | 7.55    | 7.80   | 8.00    | 8.19   | 7.83    | 8.89   | 9.30          | 9.76          | 10.18         | 73.86         |
| REAL TIME LBMP     |        |         |        |         |        |         |        |               |               |               |               |
| Unweighted Price * | 23.41  | 19.88   | 18.96  | 20.67   | 21.04  | 22.20   | 22.44  | 22.72         | 23.29         | 23.97         | 31.50         |
| Standard Deviation | 17.34  | 10.46   | 9.97   | 10.77   | 11.02  | 10.89   | 11.47  | 11.67         | 12.14         | 12.89         | 28.42         |