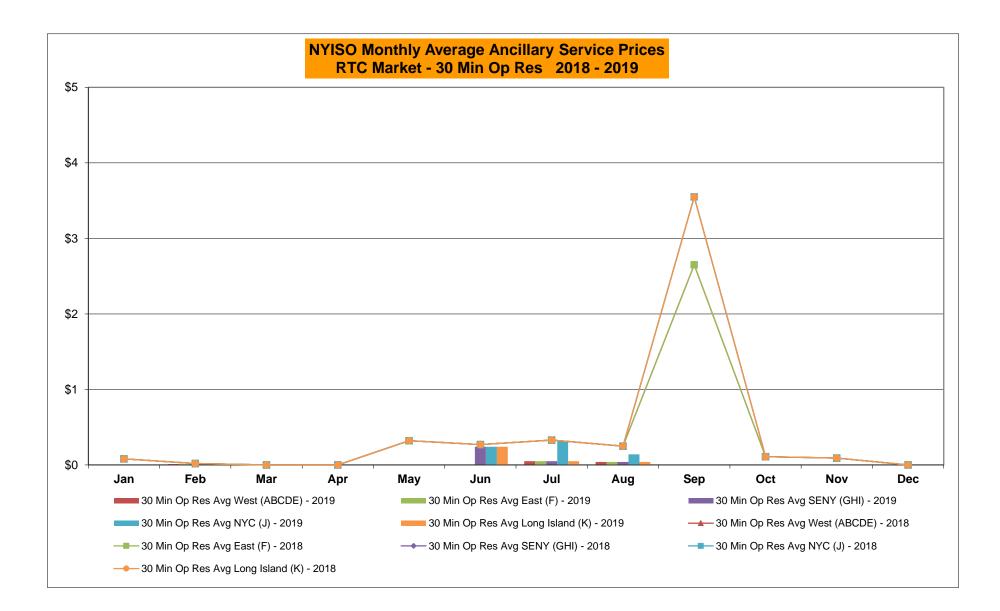

|           | , -       |           |        | Sep-19 |           |           | ,          |           |        | Sep-19 |           | ,         | , -        |           |
|        | Oct-19 |           |           |           |           |        | Oct-19 |           |           |            |           |        | Oct-19 |           |           |            |           |
|        | Nov-19 |           |           |           |           |        | Nov-19 |           |           |            |           |        | Nov-19 |           |           |            |           |
|        |        |           |           |           |           |        | Dec-19 |           |           |            |           |        | Dec-19 |           |           |            |           |































#### NYISO Markets Ancillary Services Statistics - Unweighted Price (\$/MWH) - DAM

| 2019                             | <u>January</u> | <u>February</u> | March | <u>April</u> | <u>May</u> | June  | <u>July</u> | <u>August</u> | <u>September</u> | October        | November | <u>December</u> |
|----------------------------------|----------------|-----------------|-------|--------------|------------|-------|-------------|---------------|------------------|----------------|----------|-----------------|
| Day Ahead Market                 |                |                 |       |              |            |       |             |               |                  |                |          |                 |
| 10 Min Spin Long Island (K)      | 5.47           | 4.17