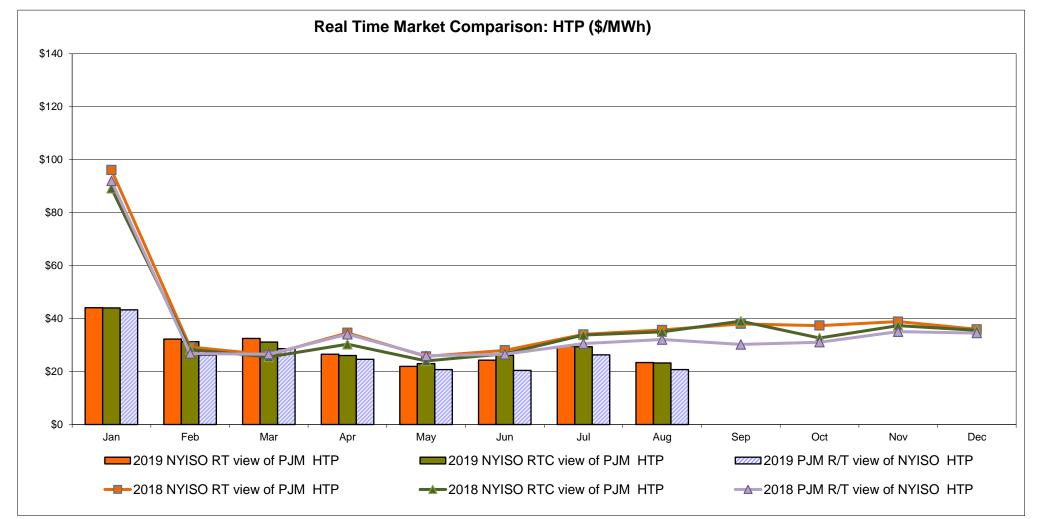

PM



#### External Controllable Line: Cross Sound Cable (New England)



Note:

ISO-NE Forecast is an advisory posting @ 18:00 day before.

The DAM and R/T prices at the Shorham 13899 interface are used for ISO-NE.

The DAM and R/T prices at the CSC interface are used for NYISO.



# External Controllable Line: Northport - Norwalk (New England)



Note:

ISO-NE Forecast is an advisory posting @ 18:00 day before.

The DAM and R/T prices at the Northport 138 interface are used for ISO-NE.

The DAM and R/T prices at the 1385 interface are used for NYISO.



# **External Controllable Line: Neptune (PJM)**



# External Comparison Hydro-Quebec





Note:

Hydro-Quebec Prices are unavailable.



# External Controllable Line: Linden VFT (PJM)



# **External Controllable Line: Hudson (PJM)**





#### **NYISO Real Time Price Correction Statistics**

| 2019