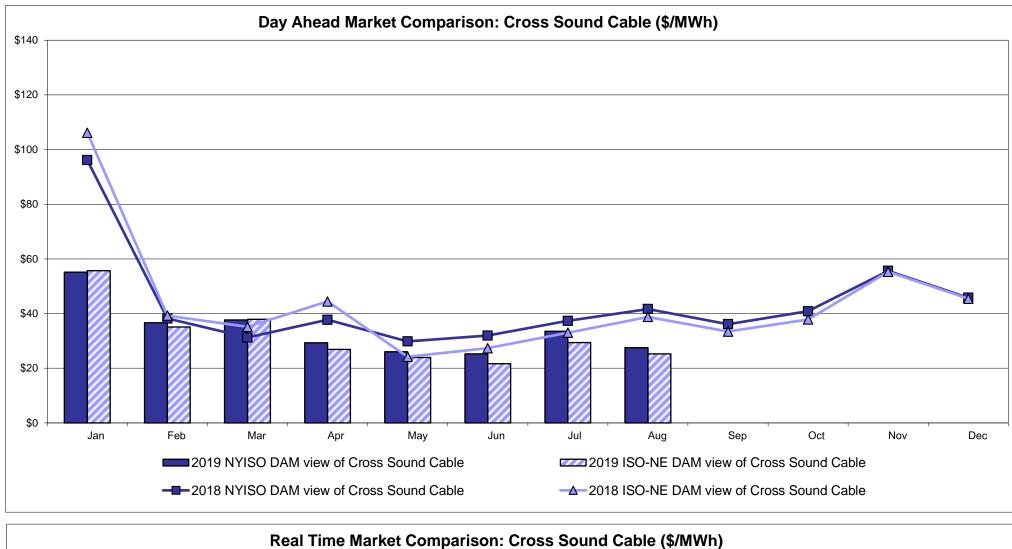

#### External Controllable Line: Cross Sound Cable (New England)

Note:

ISO-NE Forecast is an advisory posting @ 18:00 day before.

The DAM and R/T prices at the Shorham 13899 interface are used for ISO-NE.

The DAM and R/T prices at the CSC interface are used for NYISO.