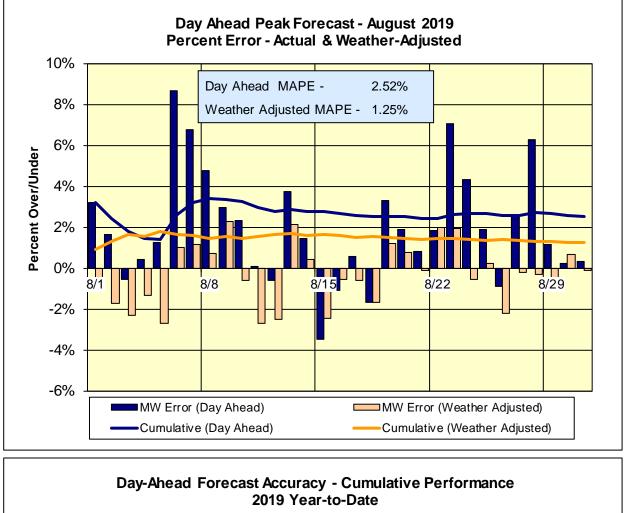

Average Hourly Error % - Average value of the ratio of hourly average error magnitude to hourly average actual load demand.

Day-Ahead Average Hourly Error % - Average across all hours of the month of the absolute value of the difference between actual load demand and the Day-Ahead forecast load demand, divided by the actual load demand.