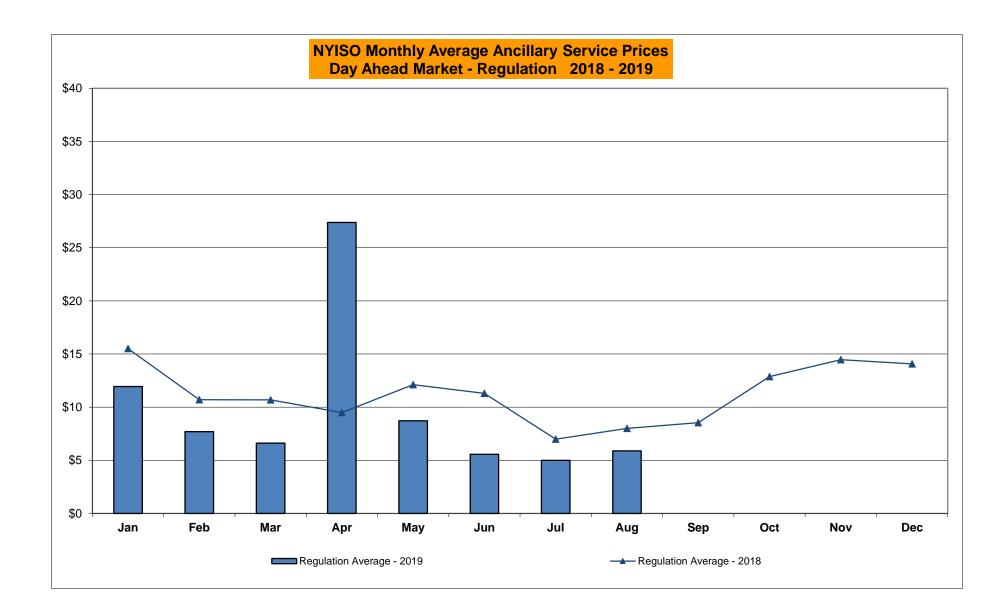

\* Excludes ICAP payments.

| from the LBMP Customer point of view |         |                           |                   |                   |            |             |                      |               |                  |                |          |                 |
|--------------------------------------|---------|---------------------------|-------------------|-------------------|------------|-------------|----------------------|---------------|------------------|----------------|----------|-----------------|
| 2019                                 | January | February                  | March             | <u>April</u>      | <u>May</u> | <u>June</u> | <u>July</u>          | <u>August</u> | <u>September</u> | <u>October</u> | November | <u>December</u> |
| LBMP                                 | 50.93   | 33.51                     | 34.91             | 28.01             | 23.10      | 24.43       | 33.18                | 27.83         |                  |                |          |                 |
| NTAC                                 | 0.51    | 0.69                      | 0.98              | 1.16              | 0.72       | 1.08        | 1.01                 | 0.98          |                  |                |          |                 |
| Reserve                              | 0.54    | 0.51                      | 0.55              | 0.63              | 0.63       | 0.50        | 0.44                 | 0.49          |                  |                |          |                 |
| Regulation                           | 0.13    | 0.11                      | 0.10              | 0.33              | 0.13       | 0.09        | 0.07                 | 0.09          |                  |                |          |                 |
| NYISO Cost of Operations             | 0.68    | 0.68                      | 0.69              | 0.69              | 0.68       | 0.69        | 0.70                 | 0.70          |                  |                |          |                 |
| FERC Fee Recovery                    | 0.08    | 0.09                      | 0.09              | 0.10              | 0.10       | 0.08        | 0.06                 | 0.07          |                  |                |          |                 |
| Uplift                               | (0.25)  | (0.44)                    | (0.33)            | (0.15)            | 0.13       | 0.07        | (0.06)               | (0.20)        |                  |                |          |                 |
| Uplift: Local Reliability Share      | 0.32    | 0.11                      | 0.31              | 0.20              | 0.23       | 0.19        | 0.44                 | 0.25          |                  |                |          |                 |
| Uplift: Statewide Share              | (0.57)  | (0.55)                    | (0.64)            | (0.35)            | (0.11)     | (0.12)      | (0.50)               | (0.45)        |                  |                |          |                 |
| Voltage Support and Black Start      | 0.37    | 0.37                      | 0.38              | 0.38              | 0.38       | 0.38        | 0.38                 | 0.38          |                  |                |          |                 |
| Avg Monthly Cost                     | 52.99   | 35.51                     | 37.38             | 31.16             | 25.88      | 27.32       | 35.78                | 30.33         |                  |                |          |                 |
|                                      |         |                           |                   |                   |            |             |                      |               |                  |                |          |                 |
| Avg YTD Cost                         | 52.99   | 44.93                     | 42.54             | 40.12             | 37.57      | 35.76       | 35.75                | 34.96         |                  |                |          |                 |
|                                      | 0.00    | 0.00                      | 0.04              | 0.04              | 0.40       | o <b></b> - | 4.00                 |               |                  |                |          |                 |
| TSA \$ per NYC MWh                   | 0.00    | 0.00                      | 0.01              | 0.01              | 0.19       | 0.77        | 1.00                 | 0.33          |                  |                |          |                 |
| 2018                                 | January | <u>February</u>           | March             | <u>April</u>      | <u>May</u> | <u>June</u> | luly                 | <u>August</u> | <u>September</u> | October        | November | December        |
| LBMP                                 | 99.55   | <u>1 ebruary</u><br>33.83 | 29.91             | 35.00             | 28.78      | 32.53       | <u>July</u><br>39.58 | 42.56         | <u>38.70</u>     | 35.85          | 43.15    | 40.31           |
| NTAC                                 | 0.71    | 0.58                      | 0.88              | 1.09              | 0.88       | 1.00        | 0.93                 | 0.72          | 0.40             | 0.36           | 1.18     | 0.93            |
| Reserve                              | 0.92    | 0.65                      | 0.64              | 0.81              | 0.68       | 0.57        | 0.49                 | 0.51          | 0.52             | 0.80           | 0.66     | 0.54            |
| Regulation                           | 0.15    | 0.00                      | 0.16              | 0.12              | 0.14       | 0.16        | 0.09                 | 0.09          | 0.02             | 0.16           | 0.00     | 0.17            |
| NYISO Cost of Operations             | 0.65    | 0.65                      | 0.66              | 0.65              | 0.66       | 0.67        | 0.67                 | 0.66          | 0.66             | 0.63           | 0.63     | 0.63            |
| FERC Fee Recovery                    | 0.08    | 0.10                      | 0.09              | 0.10              | 0.09       | 0.09        | 0.06                 | 0.06          | 0.08             | 0.09           | 0.09     | 0.08            |
| Uplift                               | (0.92)  | (0.50)                    | (0.31)            | (0.45)            | 0.05       | 0.30        | (0.13)               | (0.02)        | (0.11)           | (0.30)         | (0.27)   | (0.29)          |
| Uplift: Local Reliability Share      | 0.59    | 0.14                      | 0.19              | 0.12              | 0.22       | 0.18        | 0.44                 | 0.59          | 0.37             | 0.27           | 0.25     | 0.23            |
| Uplift: Statewide Share              | (1.52)  | (0.64)                    | (0.51)            | (0.57)            | (0.17)     | 0.12        | (0.57)               | (0.61)        | (0.48)           | (0.56)         | (0.52)   | (0.52)          |
| Voltage Support and Black Start      | 0.40    | 0.41                      | 0.42 <sup>´</sup> | 0.41 <sup>´</sup> | 0.42       | 0.42        | 0.42 <sup>´</sup>    | 0.42          | 0.42             | 0.40           | 0.40     | 0.40            |
| Avg Monthly Cost                     | 101.54  | 35.87                     | 32.45             | 37.74             | 31.70      | 35.73       | 42.12                | 45.01         | 40.76            | 38.00          | 46.01    | 42.78           |
|                                      |         |                           |                   |                   |            |             |                      |               |                  |                |          |                 |
| Avg YTD Cost                         | 101.54  | 72.85                     | 60.06             | 54.82             | 50.20      | 47.70       | 46.64                | 46.37         | 45.75            | 45.03          | 45.11    | 44.92           |
| TSA \$ per NYC MWh                   | 0.00    | 0.00                      | 0.04              | 0.00              | 0.08       | 0.39        | 0.21                 | 0.14          | 0.33             | 0.75           | 0.00     | 0.00            |