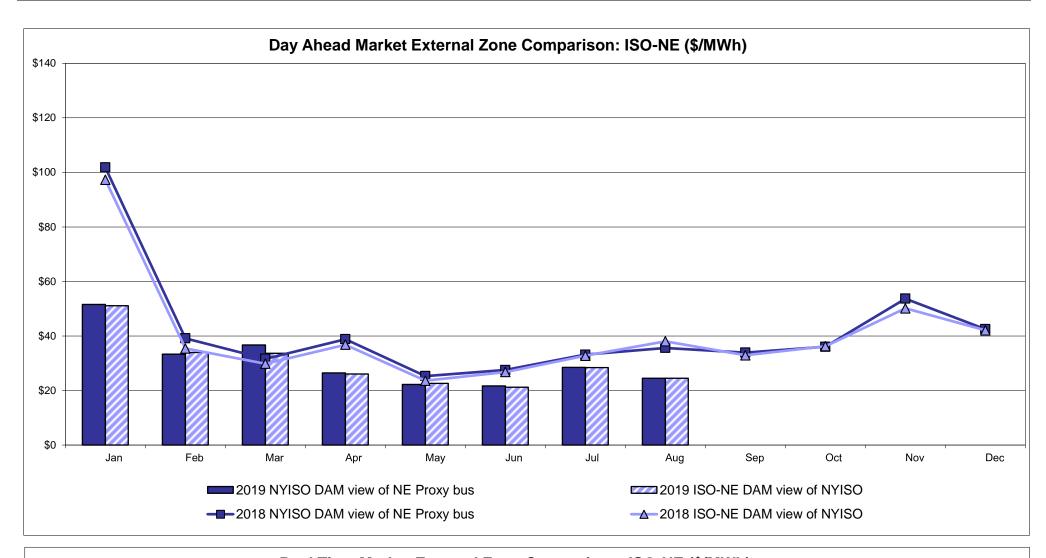

# External Comparison ISO-New England

Real Time Market External Zone Comparison: ISO-NE (\$/MWh) \$140 \$120 \$100 \$80 \$60 \$40 \$20 \$0 Jan Feb Mar Apr May Jun Jul Aug Sep Oct Nov Dec 2019 NYISO RT view of NE Proxy bus 2019 NYISO RTC view of NE Proxy bus 2019 ISO-NE R/T view of NYISO -2018 NYISO RTC view of NE Proxy bus -O-2018 ISO-NE R/T view of NYISO 2018 NYISO RT view of NE Proxy bus