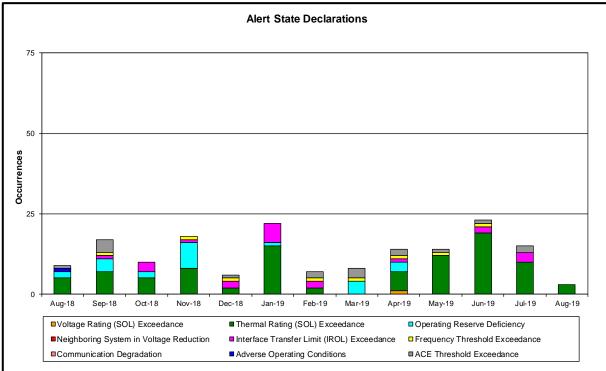

| \$0.45        | \$4.37       |

- Statewide uplift cost monthly average was (\$0.45)/MWh
- The following table identifies the Monthly ICAP spot market prices and the price delta.

| Spot Auction Price Results | NYCA     | Lower Hudson Valley Zones | New York City Zone | Long Island Zone |
|----------------------------|----------|---------------------------|--------------------|------------------|
| September 2019 Spot Price  | \$1.35   | \$4.79                    | \$13.34            | \$5.53           |
| August 2019 Spot Price     | \$1.36   | \$4.78                    | \$13.39            | \$5.51           |
| Delta                      | (\$0.01) | \$0.01                    | (\$0.05)           | \$0.02           |



#### **Reliability Performance Metrics**



The number and causes of Alert State declarations reflect system operating conditions beyond thresholds associated with Normal and Warning States. Declaration of the Alert State allows the NYISO to take corrective actions not available in the Normal and Warning States.



















Average Hourly Error % - Average value of the ratio of hourly average error magnitude to hourly average actual load demand.

Day-Ahead Average Hourly Error % - Average across all hours of the month of the absolute value of the difference between actual load demand and the Day-Ahead forecast load demand, divided by the actual load demand.





<u>MAE Forecast</u> - Avg |actual wind generation - hour ahead forecast wind generation|/ Wind Capacity <u>MAE Persistence</u> - Avg |actual wind generation - hour