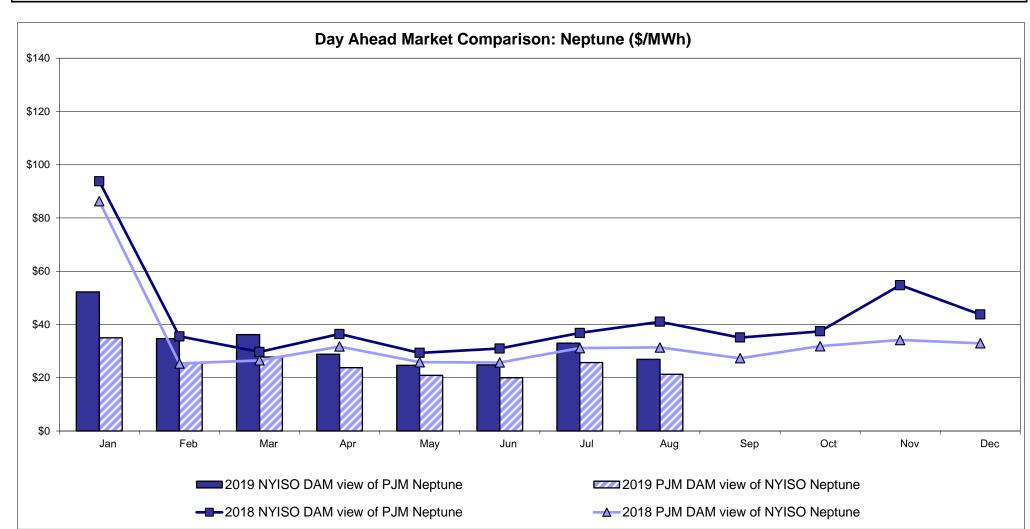

*External Comparison Ontario IESO**





Notes: Exchange factor used for August 2019 was 0.75340917652377 to US HOEP: Hourly Ontario Energy Price Pre-Dispatch: Projected Energy Price

Market Mitigation and Analysis Prepared: 9/10/2019 1:41 PM



#### External Controllable Line: Cross Sound Cable (New England)



Note:

ISO-NE Forecast is an advisory posting @ 18:00 day before.

The DAM and R/T prices at the Shorham 13899 interface are used for ISO-NE.

The DAM and R/T prices at the CSC interface are used for NYISO.



# External Controllable Line: Northport - Norwalk (New England)



Note:

ISO-NE Forecast is an advisory posting @ 18:00 day before.

The DAM and R/T prices at the Northport 138 interface are used for ISO-NE.

The DAM and R/T prices at the 1385 interface are used for NYISO.



# **External Controllable Line: Neptune (PJM)**



# External Comparison Hydro-Quebec





Note:

Hydro-Quebec Prices are unavailable.



# External Controllable Line: Linden VFT (PJM)



# **External Controllable Line: Hudson (PJM)**





#### **NYISO Real Time Price Correction Statistics**

| 2019