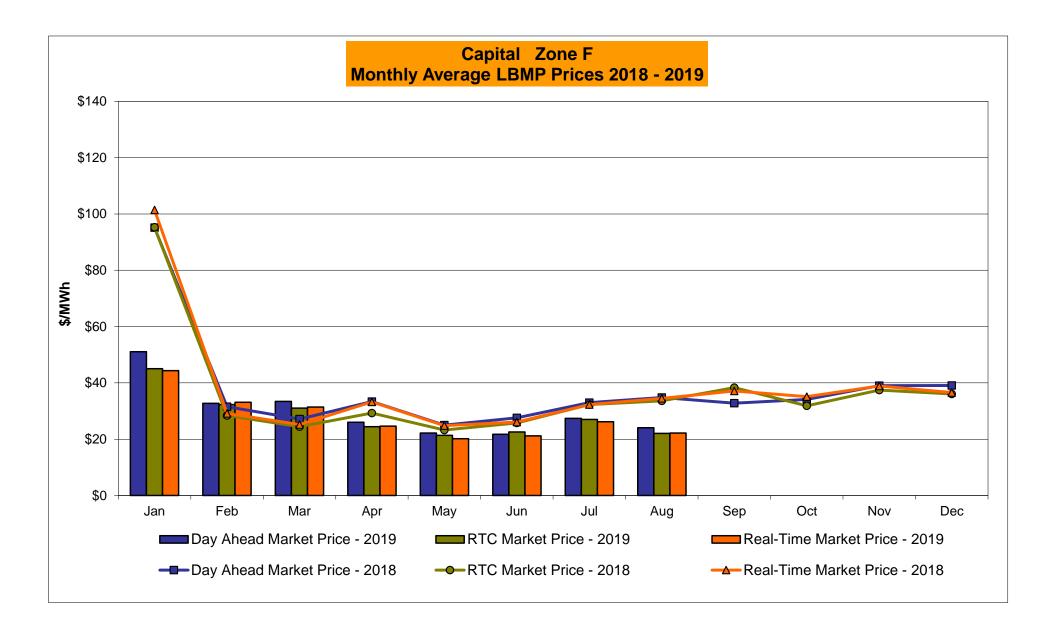

#### August 2019 Zonal LBMP Statistics for NYISO (\$/MWh)

|                    |        |         |        |         | MOHAWK |         | HUDSON |               |               | NEW YORK      | LONG          |
|--------------------|--------|---------|--------|---------|--------|---------|--------|---------------|---------------|---------------|---------------|
|                    | WEST   | GENESEE | NORTH  | CENTRAL | VALLEY | CAPITAL | VALLEY | MILLWOOD I    | DUNWOODIE     | CITY          | ISLAND        |
|                    | Zone A | Zone B  | Zone D | Zone C  | Zone E | Zone F  | Zone G | <u>Zone H</u> | <u>Zone I</u> | <u>Zone J</u> | <u>Zone K</u> |
| DAY AHEAD LBMP     |        |         |        |         |        |         |        |               |               |               |               |
| Unweighted Price * | 24.05  | 21.53   | 19.62  | 22.40   | 22.60  | 24.06   | 24.50  | 24.86         | 25.03         | 26.59         | 28.99         |
| Standard Deviation | 11.08  | 7.03    | 7.26   | 7.59    | 7.62   | 7.46    | 8.07   | 8.51          | 8.63          | 9.57          | 10.11         |
| RTC LBMP           |        |         |        |         |        |         |        |               |               |               |               |
| Unweighted Price * | 25.44  | 19.46   | 18.73  | 20.48   | 20.83  | 22.08   | 22.38  | 22.67         | 23.12         | 23.66         | 37.01         |
| Standard Deviation | 28.81  | 7.55    | 7.80   | 8.00    | 8.19   | 7.83    | 8.89   | 9.30          | 9.76          | 10.18         | 73.86         |
| REAL TIME LBMP     |        |         |        |         |        |         |        |               |               |               |               |
| Unweighted Price * | 23.41  | 19.88   | 18.96  | 20.67   | 21.04  | 22.20   | 22.44  | 22.72         | 23.29         | 23.97         | 31.50         |
| Standard Deviation | 17.34  | 10.46   | 9.97   | 10.77   | 11.02  | 10.89   | 11.47  | 11.67         | 12.14         | 12.89         | 28.42         |