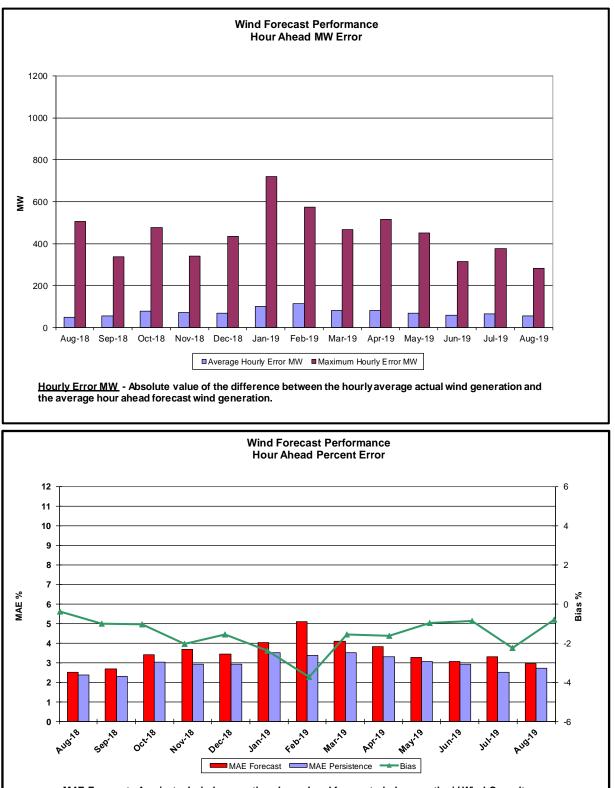

<u>MAE Forecast</u> - Avg |actual wind generation - hour ahead forecast wind generation|/ Wind Capacity <u>MAE Persistence</u> - Avg |actual wind generation - hour ahead actual wind generation|/ Wind Capacity <u>Bias</u> - Avg (actual wind generation - hour ahead forecast wind generation)/ Wind Capacity