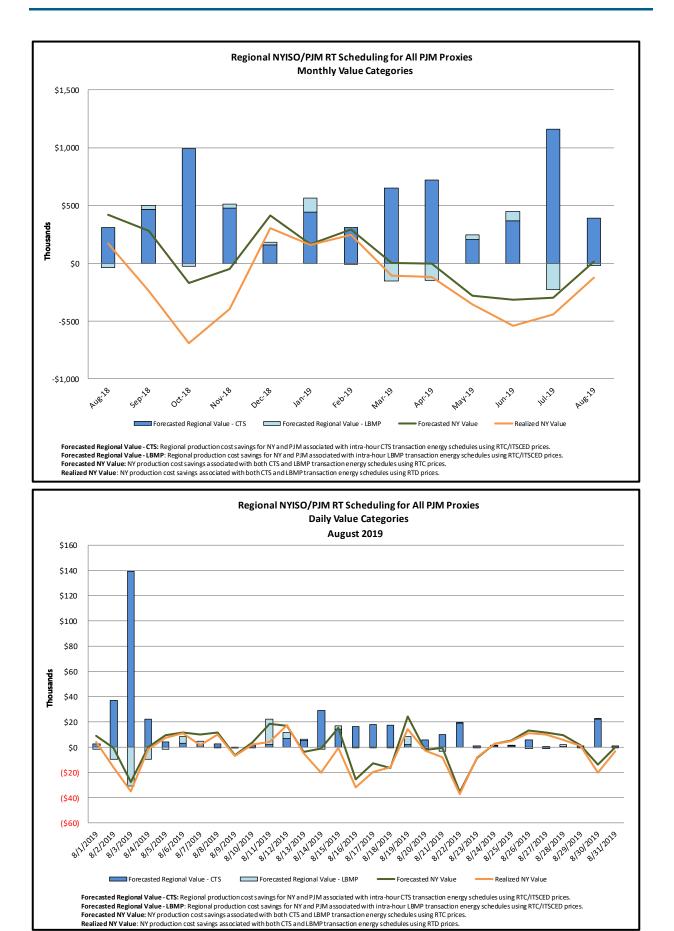

Broader Regional Market initiatives.

|                                                                 | Current Month | Year-to-Date |
|-----------------------------------------------------------------|---------------|--------------|
|                                                                 | Value (\$M)   | Value (\$M)  |
| NY Savings from PJM-NY Congestion Coordination                  | \$0.10        | \$6.63       |
| NY Savings from PJM-NY Coordinated Transaction Scheduling       | (\$0.13)      | (\$1.27)     |
| NY Savings from NE-NY Coordinated Transaction Scheduling        | \$0.32        | \$0.32       |
| Total NY Savings                                                | \$0.29        | \$5.68       |
| Regional Savings from PJM-NY Coordinated Transaction Scheduling | \$0.38        | \$3.94       |
| Regional Savings from NE-NY Coordinated Transaction Scheduling  | \$0.07        | \$0.43       |
| Total Regional Savings                                          | \$0.45        | \$4.37       |