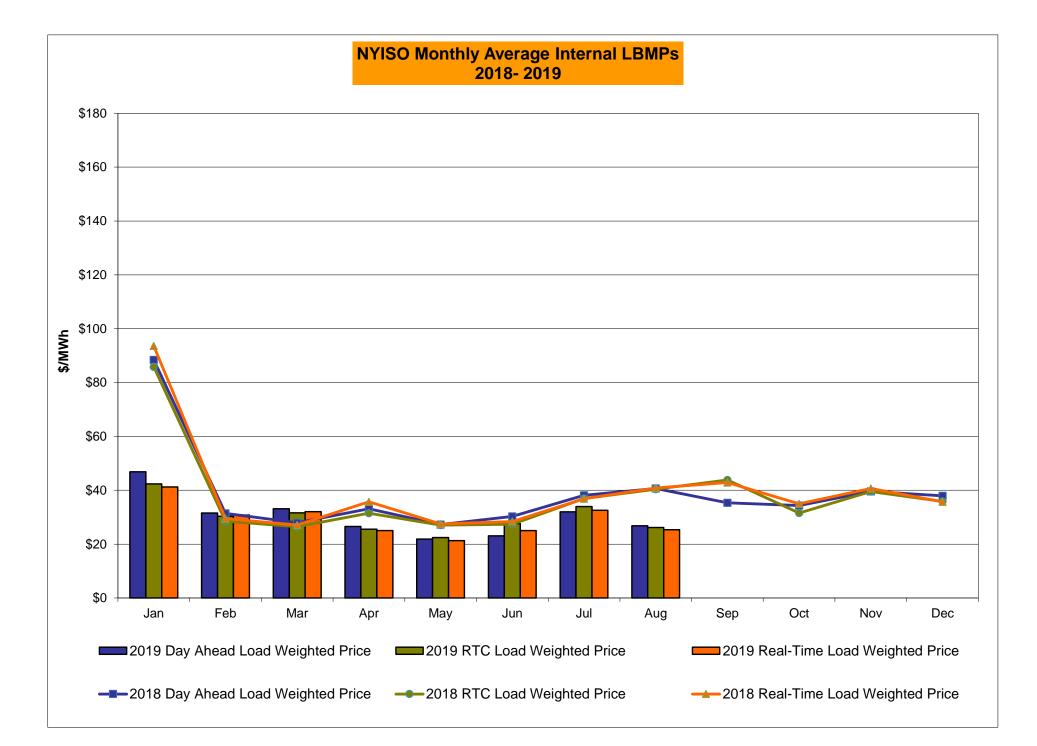

## Market Performance Highlights August 2019

- LBMP for August is \$27.83/MWh; lower than \$33.18/MWh in July 2019 and \$42.56/MWh in August 2018.
  - Day Ahead and Real Time Load Weighted LBMPs are lower compared to July.
- August 2019 average year-to-date monthly cost of \$34.96/MWh is a 25% decrease from \$46.37/MWh in August 2018.
- Average daily sendout is 487 GWh/day in August; lower than 539 GWh/day in July 2019 and 537 GWh/day in August 2018.
- Natural gas prices and distillate prices were lower compared to the previous month.
  - Natural Gas (Transco Z6 NY) was \$1.85/MMBtu, down from \$2.18/MMBtu in July.
  - Natural gas prices are down 38.3% year-over-year.
  - Jet Kerosene Gulf Coast was \$13.32/MMBtu, down from \$14.18/MMBtu in July.
  - Ultra Low Sulfur No.2 Diesel NY Harbor was \$13.02/MMBtu, down from \$13.71/MMBtu in July.
  - Distillate prices are down 15.1% year-over-year.
- Uplift per MWh is lower compared to the previous month.
  - Uplift (not including NYISO cost of operations) is (\$0.20)/MWh; lower than (\$0.06)/MWh in July.
    - Local Reliability Share is \$0.25/MWh, lower than \$0.44/MWh in July.
    - Statewide Share is (\$0.45)/MWh, higher than (\$0.50)/MWh in July.
  - TSA \$ per NYC MWh is \$0.33/MWh.
  - Total uplift costs (Schedule 1 components including NYISO Cost of Operations) are lower than July.

#### NYISO Markets 2019 Energy Statistics

|                                        | <u>January</u> | February | March   | <u>April</u> | May     | <u>June</u> | July    | August September | October November December |
|----------------------------------------|----------------|----------|---------|--------------|---------|-------------|---------|------------------|---------------------------|
| DAY AHEAD LBMP                         |                |          |         |              |         |             |         |                  |                           |
| Price *                                | \$45.01        | \$30.66  | \$32.34 | \$25.97      | \$21.16 | \$21.79     | \$30.16 | \$25.35          |                           |
| Standard Deviation                     | \$25.67        | \$12.86  | \$9.30  | \$6.32       | \$5.89  | \$7.28      | \$12.06 | \$8.73           |                           |
| Load Weighted Price **                 | \$46.88        | \$31.53  | \$33.14 | \$26.57      | \$21.89 | \$23.04     | \$31.98 | \$26.83          |                           |
| RTC LBMP                               |                |          |         |              |         |             |         |                  |                           |
| Price *                                | \$40.86        | \$29.74  | \$31.04 | \$25.07      | \$21.88 | \$25.67     | \$32.23 | \$24.92          |                           |
| Standard Deviation                     | \$23.02        | \$10.79  | \$8.48  | \$7.53       | \$8.01  | \$23.45     | \$21.96 | \$14.96          |                           |
| Load Weighted Price **                 | \$42.39        | \$30.32  | \$31.62 | \$25.54      | \$22.44 | \$27.64     | \$33.92 | \$26.14          |                           |
| REAL TIME LBMP                         |                |          |         |              |         |             |         |                  |                           |
| Price *                                | \$39.54        | \$30.13  | \$31.46 | \$24.47      | \$20.56 | \$23.30     | \$30.77 | \$24.01          |                           |
| Standard Deviation                     | \$26.03        | \$13.77  | \$12.54 | \$17.27      | \$10.35 | \$17.49     | \$20.63 | \$12.36          |                           |
| Load Weighted Price **                 | \$41.24        | \$30.80  | \$32.06 | \$25.06      | \$21.28 | \$25.05     | \$32.53 | \$25.34          |                           |
| Average Daily Energy Sendout/Month GWh | 449            | 436      | 411     | 371          | 373     | 429         | 539     | 487              |                           |

#### NYISO Markets 2018 Energy Statistics

|                                        | <u>January</u>               | February                   | March         | <u>April</u>    | May                    | June                | July          | August S         | <u>September</u> | <u>October</u>             | November [      | December         |
|----------------------------------------|------------------------------|----------------------------|---------------|-----------------|------------------------|---------------------|---------------|------------------|------------------|----------------------------|-----------------|------------------|
| DAY AHEAD LBMP                         | <b>\$</b> \$\$\$ <b>5</b> \$ | <b>4</b> 00 0 <del>7</del> | <b>407 07</b> | <b>\$</b> 00.40 | <b>A</b> AF A <b>T</b> | <b>\$</b> \$\$\$ 44 | <b>405 70</b> | <b>\$</b> \$\$\$ | <b>\$</b> \$\$\$ | <b>#</b> 00.0 <del>7</del> | <b>\$</b> 00.00 | <b>\$</b> \$\$\$ |
| Price *                                | \$83.53                      | \$30.37                    | \$27.37       | \$32.40         | \$25.97                | \$28.41             | \$35.73       | \$38.00          | \$33.28          | \$33.27                    | \$38.36         | \$36.88          |
| Standard Deviation                     | \$58.94                      | \$12.38                    | \$6.34        | \$9.06          | \$9.22                 | \$11.42             | \$15.25       | \$16.51          | \$12.01          | \$9.24                     | \$11.36         | \$11.61          |
| Load Weighted Price **                 | \$88.42                      | \$31.44                    | \$27.95       | \$33.14         | \$27.26                | \$30.27             | \$38.14       | \$40.64          | \$35.33          | \$34.33                    | \$39.55         | \$37.96          |
| RTC LBMP                               |                              |                            |               |                 |                        |                     |               |                  |                  |                            |                 |                  |
| Price *                                | \$81.65                      | \$27.73                    | \$25.99       | \$30.80         | \$25.40                | \$26.06             | \$34.65       | \$38.13          | \$39.52          | \$30.92                    | \$38.37         | \$35.01          |
| Standard Deviation                     | \$60.83                      | \$11.96                    | \$8.99        | \$14.30         | \$20.37                | \$12.78             | \$17.44       | \$20.05          | \$61.50          | \$13.43                    | \$17.24         | \$12.27          |
| Load Weighted Price **                 | \$85.85                      | \$28.54                    | \$26.46       | \$31.47         | \$27.08                | \$27.35             | \$36.93       | \$40.40          | \$43.83          | \$31.55                    | \$39.53         | \$35.84          |
| REAL TIME LBMP                         |                              |                            |               |                 |                        |                     |               |                  |                  |                            |                 |                  |
| Price *                                | \$87.94                      | \$28.50                    | \$26.49       | \$34.53         | \$25.57                | \$26.31             | \$34.34       | \$38.07          | \$38.15          | \$33.88                    | \$39.18         | \$34.74          |
| Standard Deviation                     | \$87.41                      | \$17.36                    | \$12.25       | \$26.57         | \$23.49                | \$24.34             | \$18.44       | \$27.21          | \$46.81          | \$37.42                    | \$26.15         | \$17.44          |
| Load Weighted Price **                 | \$93.59                      | \$29.49                    | \$27.09       | \$35.72         | \$27.47                | \$28.38             | \$36.84       | \$40.87          | \$42.87          | \$34.94                    | \$40.63         | \$35.70          |
| Average Daily Energy Sendout/Month GWh | 463                          | 426                        | 413           | 390             | 397                    | 445                 | 529           | 537              | 458              | 399                        | 411             | 425              |