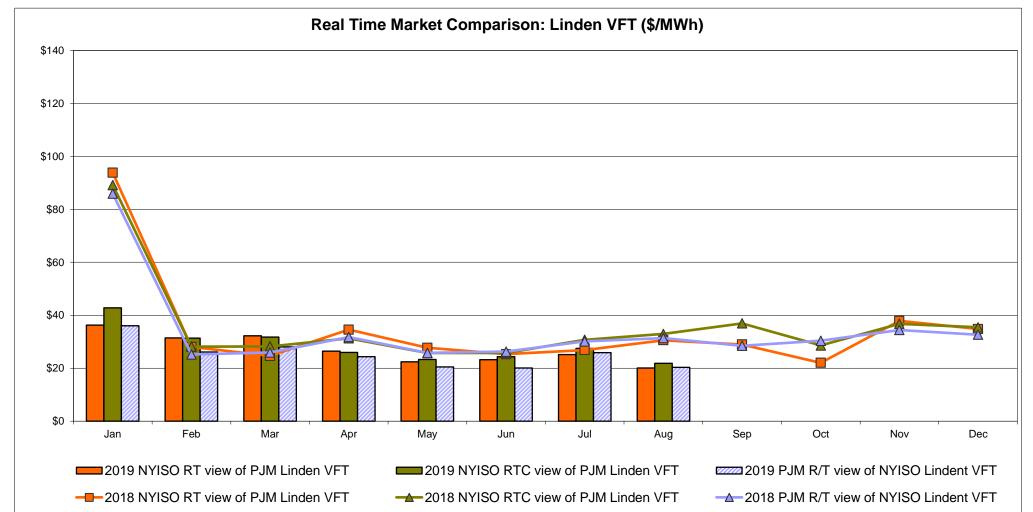

et Mitigation and Analysis Prepared: 9/10/2019 1:41 PM



#### External Controllable Line: Cross Sound Cable (New England)



Note:

ISO-NE Forecast is an advisory posting @ 18:00 day before.

The DAM and R/T prices at the Shorham 13899 interface are used for ISO-NE.

The DAM and R/T prices at the CSC interface are used for NYISO.



# External Controllable Line: Northport - Norwalk (New England)



Note:

ISO-NE Forecast is an advisory posting @ 18:00 day before.

The DAM and R/T prices at the Northport 138 interface are used for ISO-NE.

The DAM and R/T prices at the 1385 interface are used for NYISO.



# **External Controllable Line: Neptune (PJM)**



# External Comparison Hydro-Quebec





Note:

Hydro-Quebec Prices are unavailable.



# External Controllable Line: Linden VFT (PJM)



# **External Controllable Line: Hudson (PJM)**





#### **NYISO Real Time Price Correction Statistics**

| 2019