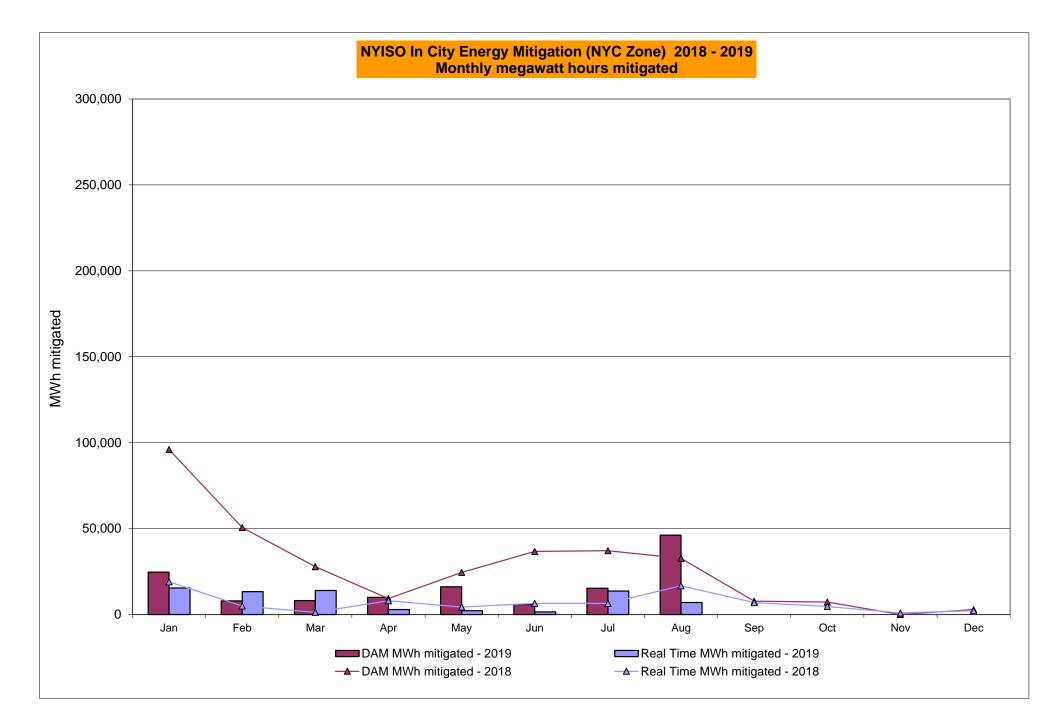

## Market Performance Highlights August 2019

- LBMP for August is \$27.83/MWh; lower than \$33.18/MWh in July 2019 and \$42.56/MWh in August 2018.
  - Day Ahead and Real Time Load Weighted LBMPs are lower compared to July.
- August 2019 average year-to-date monthly cost of \$34.96/MWh is a 25% decrease from \$46.37/MWh in August 2018.
- Average daily sendout is 487 GWh/day in August; lower than 539 GWh/day in July 2019 and 537 GWh/day in August 2018.
- Natural gas prices and distillate prices were lower compared to the previous month.
  - Natural Gas (Transco Z6 NY) was \$1.85/MMBtu, down from \$2.18/MMBtu in July.
  - Natural gas prices are down 38.3% year-over-year.
  - Jet Kerosene Gulf Coast was \$13.32/MMBtu, down from \$14.18/MMBtu in July.
  - Ultra Low Sulfur No.2 Diesel NY Harbor was \$13.02/MMBtu, down from \$13.71/MMBtu in July.
  - Distillate prices are down 15.1% year-over-year.
- Uplift per MWh is lower compared to the previous month.
  - Uplift (not including NYISO cost of operations) is (\$0.20)/MWh; lower than (\$0.06)/MWh in July.
    - Local Reliability Share is \$0.25/MWh, lower than \$0.44/MWh in July.
    - Statewide Share is (\$0.45)/MWh, higher than (\$0.50)/MWh in July.
  - TSA \$ per NYC MWh is \$0.33/MWh.
  - Total uplift costs (Schedule 1 components including NYISO Cost of Operations) are lower than July.