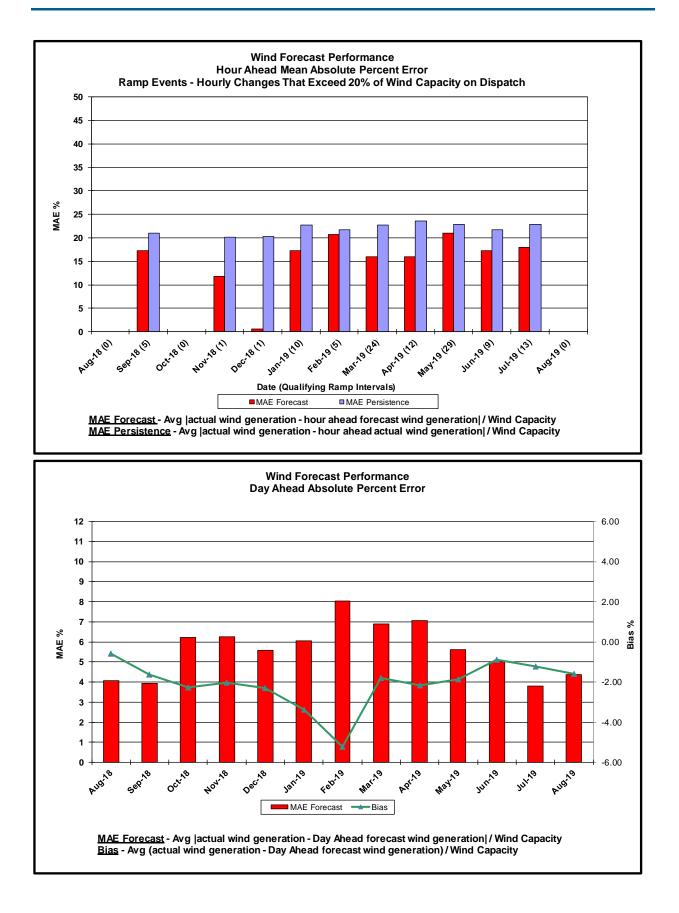

Average Hourly Error % - Average value of the ratio of hourly average error magnitude to hourly average actual load demand.

Day-Ahead Average Hourly Error % - Average across all hours of the month of the absolute value of the difference between actual load demand and the Day-Ahead forecast load demand, divided by the actual load demand.