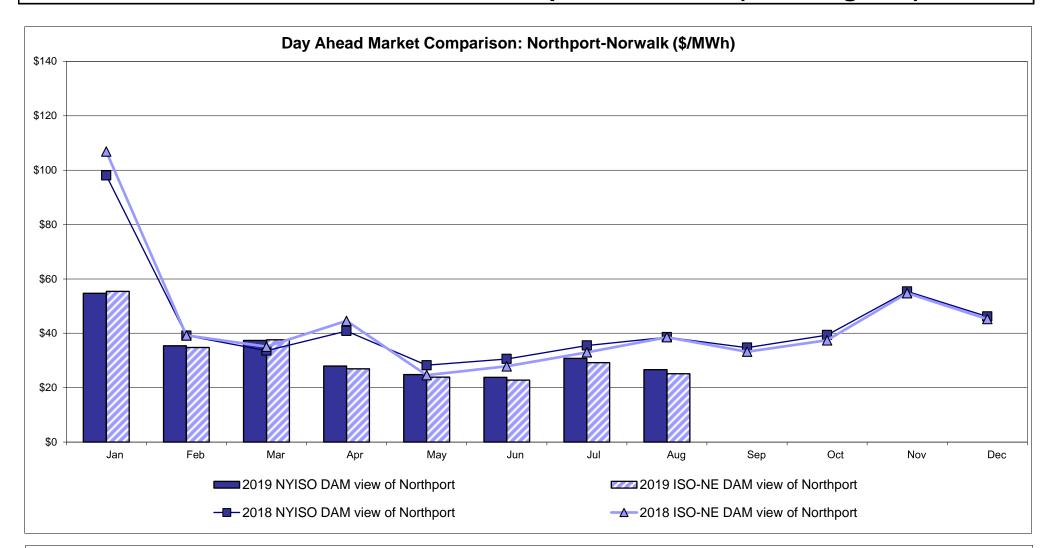

# External Controllable Line: Northport - Norwalk (New England)

Note:

ISO-NE Forecast is an advisory posting @ 18:00 day before.

The DAM and R/T prices at the Northport 138 interface are used for ISO-NE.

The DAM and R/T prices at the 1385 interface are used for NYISO.