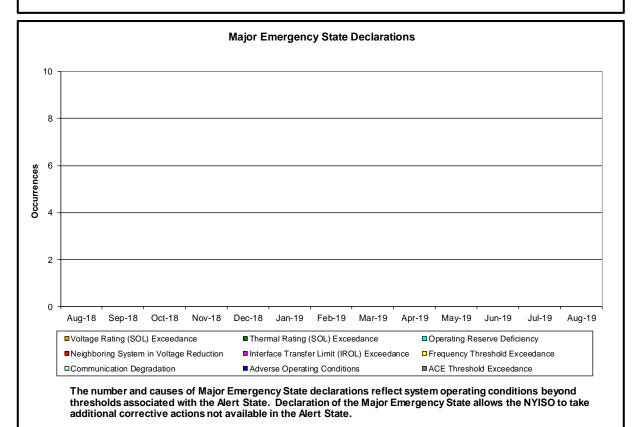

| New York City Zone | Long Island Zone |
|----------------------------|----------|---------------------------|--------------------|------------------|
| September 2019 Spot Price  | \$1.35   | \$4.79                    | \$13.34            | \$5.53           |
| August 2019 Spot Price     | \$1.36   | \$4.78                    | \$13.39            | \$5.51           |
| Delta                      | (\$0.01) | \$0.01                    | (\$0.05)           | \$0.02           |



#### **Reliability Performance Metrics**



The number and causes of Alert State declarations reflect system operating conditions beyond thresholds associated with Normal and Warning States. Declaration of the Alert State allows the NYISO to take corrective actions not available in the Normal and Warning States.



















Average Hourly Error % - Average value of the ratio of hourly average error magnitude to hourly average actual load demand.

Day-Ahead Average Hourly Error % - Average across all hours of the month of the absolute value of the difference between actual load demand and the Day-Ahead forecast load demand, divided by the actual load demand.





<u>MAE Forecast</u> - Avg |actual wind generation - hour ahead forecast wind generation|/ Wind Capacity <u>MAE Persistence</u> - Avg |actual wind generation - hour ahead actual wind generation|/ Wind Capacity <u>Bias</u> - Avg (actual wind generation - hour ahead forecast wind generation)/ Wind Capacity































8/1/2019

1013 12013 12013 12013



#### **Broader Regional Market Performance Metrics**





| PAR I