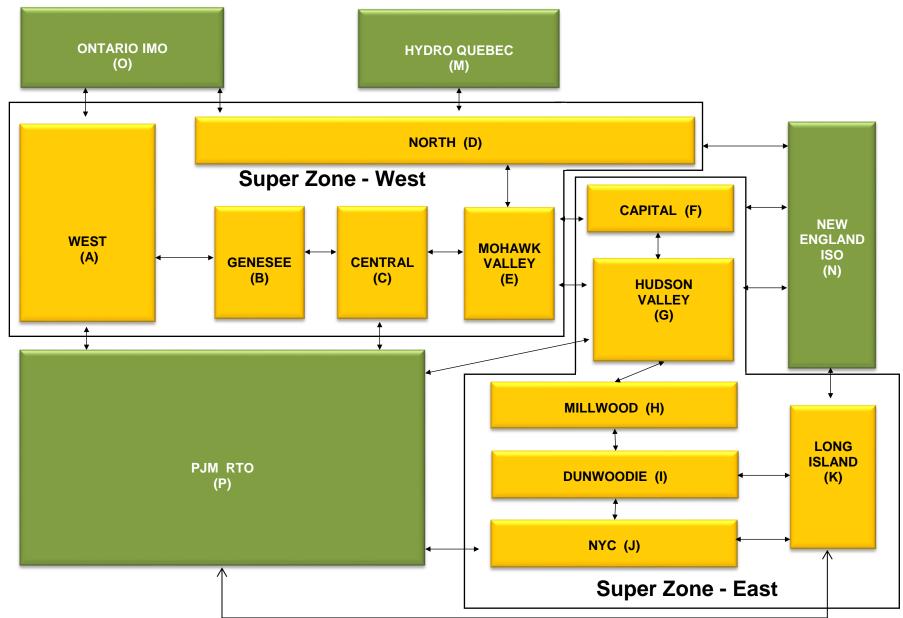

#### August 2019 Zonal LBMP Statistics for NYISO (\$/MWh)

|                    |        |         |        |         | MOHAWK |         | HUDSON |               |               | NEW YORK      | LONG          |
|--------------------|--------|---------|--------|---------|--------|---------|--------|---------------|---------------|---------------|---------------|
|                    | WEST   | GENESEE | NORTH  | CENTRAL | VALLEY | CAPITAL | VALLEY | MILLWOOD I    | DUNWOODIE     | CITY          | ISLAND        |
|                    | Zone A | Zone B  | Zone D | Zone C  | Zone E | Zone F  | Zone G | <u>Zone H</u> | <u>Zone I</u> | <u>Zone J</u> | <u>Zone K</u> |
| DAY AHEAD LBMP     |        |         |        |         |        |         |        |               |               |               |               |
| Unweighted Price * | 24.05  | 21.53   | 19.62  | 22.40   | 22.60  | 24.06   | 24.50  | 24.86         | 25.03         | 26.59         | 28.99         |
| Standard Deviation | 11.08  | 7.03    | 7.26   | 7.59    | 7.62   | 7.46    | 8.07   | 8.51          | 8.63          | 9.57          | 10.11         |
| RTC LBMP           |        |         |        |         |        |         |        |               |               |               |               |
| Unweighted Price * | 25.44  | 19.46   | 18.73  | 20.48   | 20.83  | 22.08   | 22.38  | 22.67         | 23.12         | 23.66         | 37.01         |
| Standard Deviation | 28.81  | 7.55    | 7.80   | 8.00    | 8.19   | 7.83    | 8.89   | 9.30          | 9.76          | 10.18         | 73.86         |
| REAL TIME LBMP     |        |         |        |         |        |         |        |               |               |               |               |
| Unweighted Price * | 23.41  | 19.88   | 18.96  | 20.67   | 21.04  | 22.20   | 22.44  | 22.72         | 23.29         | 23.97         | 31.50         |
| Standard Deviation | 17.34  | 10.46   | 9.97   | 10.77   | 11.02  | 10.89   | 11.47  | 11.67         | 12.14         | 12.89         | 28.42         |

|                    | ONTARIO<br>IESO | HYDRO<br>QUEBEC<br>(Wheel) | HYDRO<br>QUEBEC<br>(Import/Export) | PJM    | NEW<br>ENGLAND | CROSS<br>SOUND<br>CABLE | NORTHPORT-<br>NORWALK | NEPTUNE             | LINDEN VFT          | HUDSON              | Dennison            |
|--------------------|-----------------|----------------------------|------------------------------------|--------|----------------|-------------------------|-----------------------|---------------------|---------------------|---------------------|---------------------|
|                    |                 |                            |                                    |        |                | <u>Controllable</u>     | <u>Controllable</u>   | <u>Controllable</u> | <u>Controllable</u> | <u>Controllable</u> | <u>Controllable</u> |
|                    | <u>Zone O</u>   | Zone M                     | Zone M                             | Zone P | Zone N         | <u>Line</u>             | <u>Line</u>           | Line                | <u>Line</u>         | <u>Line</u>         | <u>Line</u>         |
| DAY AHEAD LBMP     |                 |                            |                                    |        |                |                         |                       |                     |                     |                     |                     |
| Unweighted Price * | 20.23           | 20.33                      | 20.33                              | 23.69  | 24.47          | 27.55                   | 26.59                 | 26.89               | 24.95               | 25.42               | 19.17               |
| Standard Deviation | 6.13            | 6.89                       | 6.89                               | 7.98   | 7.89           | 8.98                    | 8.22                  | 9.03                | 7.72                | 8.64                | 7.09                |
| RTC LBMP           |                 |                            |                                    |        |                |                         |                       |                     |                     |                     |                     |
| Unweighted Price * | 19.04           | 18.38                      | 18.38                              | 22.18  | 23.70          | 40.24                   | 32.32                 | 30.39               | 21.83               | 23.21               | 18.61               |
| Standard Deviation | 7.08            | 8.06                       | 8.06                               | 10.35  | 9.64           | 80.04                   | 72.69                 | 52.33               | 10.25               | 9.54                | 8.92                |
| REAL TIME LBMP     |                 |                            |                                    |        |                |                         |                       |                     |                     |                     |                     |
| Unweighted Price * | 19.15           | 18.73                      | 18.73                              | 21.72  | 22.99          | 34.97                   | 25.42                 | 27.24               | 20.06               | 23.37               | 18.77               |
| Standard Deviation | 10.67           | 9.91                       | 9.91                               | 11.59  | 11.16          | 39.77                   | 36.87                 | 21.21               | 25.97               | 11.96               | 10.53               |