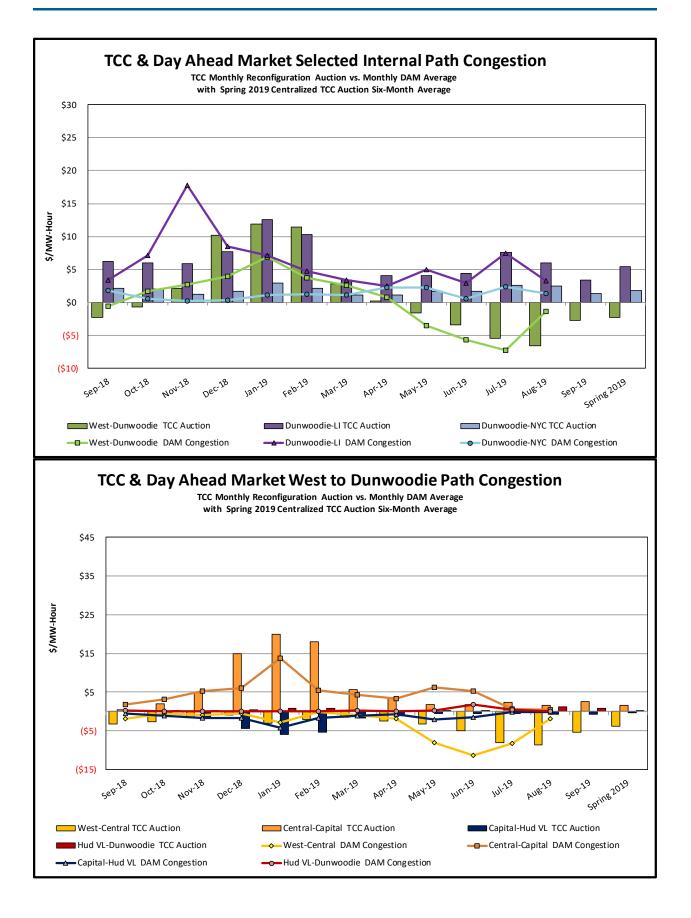

#### Market Performance Metrics

- Monthly Statewide Uplift Components and Rate
- RTM Congestion Residuals Monthly Trend
- RTM Congestion Residuals Daily Costs
- RTM Congestion Residuals Event Summary
- RTM Congestion Residuals Cost Categories
- DAM Congestion Residuals Monthly Trend
- DAM Congestion Residuals Daily Costs
- DAM Congestion Residuals Cost Categories
- NYCA Unit Uplift Components Monthly Trend
- NYCA Unit Uplift Components Daily Costs
- Local Reliability Costs Monthly Trend & Commitment Hours
- TCC Monthly Clearing Price with DAM Congestion
- ICAP Spot Market Clearing Price
- UCAP Awards