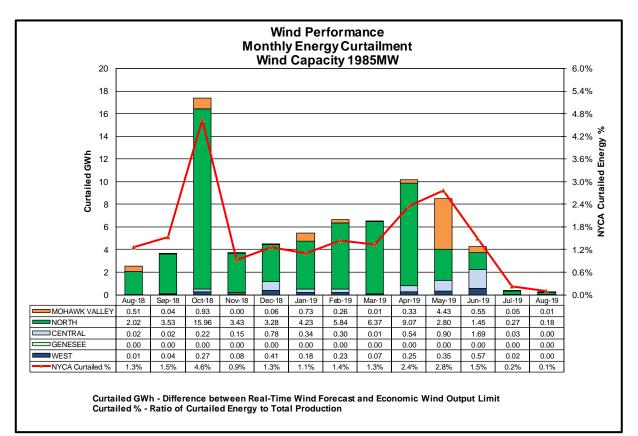

## Table of Contents

- Highlights
  - Operations Performance
- Reliability Performance Metrics
  - Alert State Declarations
  - Major Emergency State Declarations
  - IROL Exceedance Times
  - Balancing Area Control Performance
  - Reserve Activations
  - Disturbance Recovery Times
  - Load Forecasting Performance
  - Wind Forecasting Performance
  - Wind Performance and Curtailments
  - Lake Erie Circulation and ISO Schedules