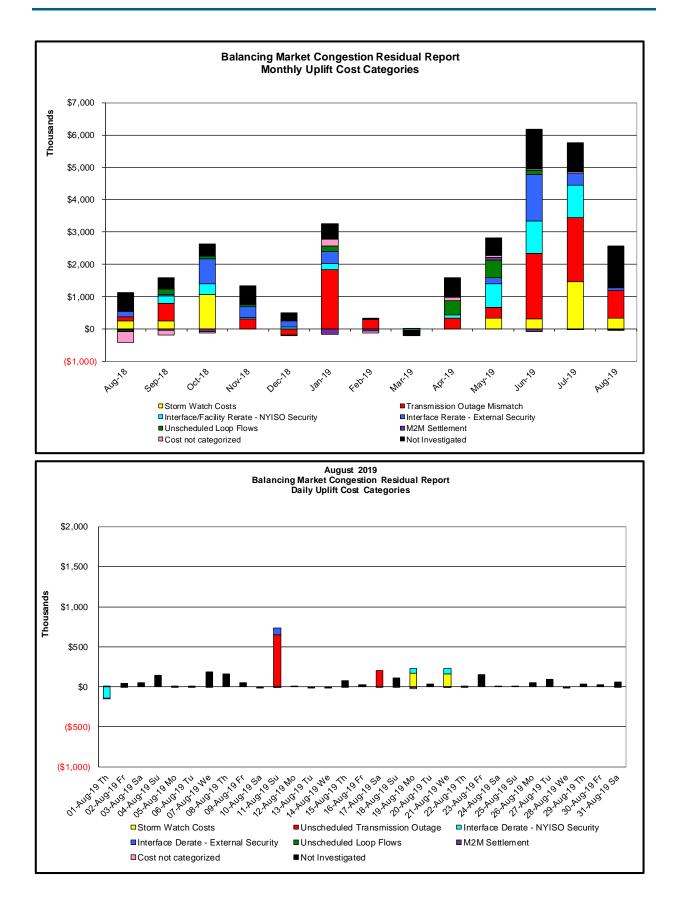

#### Market Performance Metrics

- Monthly Statewide Uplift Components and Rate
- RTM Congestion Residuals Monthly Trend
- RTM Congestion Residuals Daily Costs
- RTM Congestion Residuals Event Summary
- RTM Congestion Residuals Cost Categories
- DAM Congestion Residuals Monthly Trend
- DAM Congestion Residuals Daily Costs
- DAM Congestion Residuals Cost Categories
- NYCA Unit Uplift Components Monthly Trend
- NYCA Unit Uplift Components Daily Costs
- Local Reliability Costs Monthly Trend & Commitment Hours
- TCC Monthly Clearing Price with DAM Congestion
- ICAP Spot Market Clearing Price
- UCAP Awards

#### Market Performance Metrics

| Day's investigated in August:1,11,17,19,21 |                 |         |                                                                          |  |  |  |
|--------------------------------------------|-----------------|---------|--------------------------------------------------------------------------|--|--|--|
| Event                                      | Date (yyyymmdd) | Hours   | Description                                                              |  |  |  |
|                                            | 8/1/2019        | 8,10-12 | Uprate Gowanus-Goethals 345kV (#25/26)                                   |  |  |  |
|                                            | 8/11/2019       | 14-22   | Forced Outage East Garden City-Sprainbrook 345kV (#Y49)                  |  |  |  |
|                                            | 8/11/2019       | 15,18   | NE_NNC1385-NY Scheduling Limit                                           |  |  |  |
|                                            | 8/17/2019       | 16-21   | Extended Outage Goethals-FreshKill 345kV (#22)                           |  |  |  |
|                                            | 8/19/2019       | 15-18   | Thunder Storm Alert, Buchanon-Eastview 345kV (#W93)                      |  |  |  |
|                                            | 8/19/2019       | 15,16   | Thunder Storm Alert, Chester-Shoemaker 138kV (#27)                       |  |  |  |
|                                            | 8/19/2019       | 15-17   | Thunder Storm Alert, Leeds-Pleasant Valley 345kV (#92)                   |  |  |  |
|                                            | 8/19/2019       | 15,18   | NYCA DNI Ramp Limit                                                      |  |  |  |
|                                            | 8/19/2019 15    |         | Derate Dunwoodie-Shore Rd 345kV (#Y50) I/o SCB:SPBK(RNS2):Y49&M29&Y49_ST |  |  |  |
|                                            | 8/21/2019       | 16-19   | Thunder Storm Alert, Buchanon-Eastview 345kV (#W93)                      |  |  |  |
|                                            | 8/21/2019       | 16,17   | Thunder Storm Alert, Chester-Shoemaker 138kV (#27)                       |  |  |  |
|                                            | 8/21/2019       | 16,17   | Thunder Storm Alert, Leeds-Pleasant Valley 345kV (#92)                   |  |  |  |
|                                            | 8/21/2019       | 16,18   | NYCA DNI Ramp Limit                                                      |  |  |  |

| <u>Real-Time Balancir</u>                                                                                                                                                            | ng Market Conges                        | stion Residual (Uplift Cost) Catego                                                                      | pries                                                                       |
|--------------------------------------------------------------------------------------------------------------------------------------------------------------------------------------|-----------------------------------------|----------------------------------------------------------------------------------------------------------|-----------------------------------------------------------------------------|
| <u>Category</u><br>Storm Watch                                                                                                                                                       | <u>Cost Assignment</u><br>Zone J        | <u>Events Types</u><br>Thunderstorm Alert (TSA)                                                          | <u>Event Examples</u><br>TSA Activations                                    |
| Transmission Outage Mismatch                                                                                                                                                         | Market-wide                             | Changes in DAM to RTM transfers<br>related to transmission outage<br>mismatch                            | Forced Line Outage,<br>Unit AVR Outages<br>Early Line Return from<br>Outage |
| Interface/Facility Rerate - NYISO Security                                                                                                                                           | Market-wide                             | Changes in DAM to RTM transfers not related to transmission outage                                       | Interface/Facility Rerates<br>due to RTM voltages                           |
| Interface Rerate - External Security                                                                                                                                                 | Market-wide                             | Changes in DAM to RTM transfers<br>related to External Control Area<br>Security Events                   | TLR Events,<br>External Transaction<br>Curtailments                         |
| Unscheduled Loop Flows                                                                                                                                                               | Market-wide                             | Changes in DAM to RTM<br>unscheduled loop flows impacting<br>NYISO Interface transmission<br>constraints | DAM to RTM Lake Erie<br>Loop Flows exceeding +/-<br>125 MW                  |
| M2M Settlement                                                                                                                                                                       | Market-wide                             | Settlement result inclusive of<br>coordinated redispatch and<br>Ramapo flowgates                         |                                                                             |
| Monthly Balancing Market Congestion Rep                                                                                                                                              | ort Assumptions/No                      | <u>ntes</u>                                                                                              |                                                                             |
| <ol> <li>Storm Watch Costs are identified as daily total</li> <li>Days with a value of BMCR less M2M Settlement</li> <li>Uplift costs associated with multiple event type</li> </ol> | nt of \$ <mark>100</mark> K/HR, shortfa |                                                                                                          | Day or more are investigated.                                               |