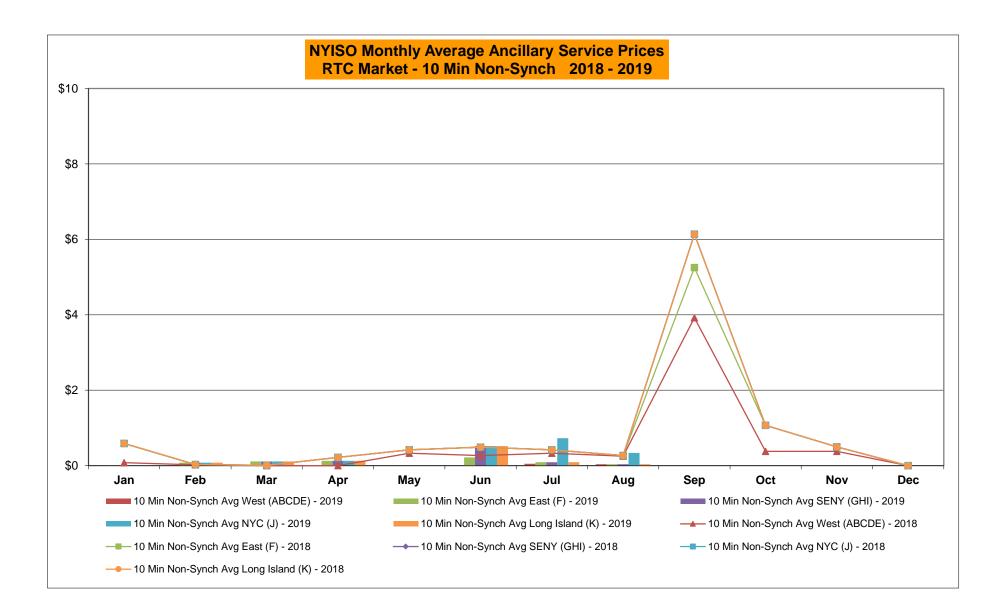

|           | , -       |           |        | Sep-19 |           |           | ,          |           |        | Sep-19 |           | ,         | , -        |           |
|        | Oct-19 |           |           |           |           |        | Oct-19 |           |           |            |           |        | Oct-19 |           |           |            |           |
|        | Nov-19 |           |           |           |           |        | Nov-19 |           |           |            |           |        | Nov-19 |           |           |            |           |
|        |        |           |           |           |           |        | Dec-19 |           |           |            |           |        | Dec-19 |           |           |            |           |































#### NYISO Markets Ancillary Services Statistics - Unweighted Price (\$/MWH) - DAM

| 2019                             | <u>January</u> | <u>February</u> | March | <u>April</u> | <u>May</u> | June  | <u>July</u> | <u>August</u> | <u>September</u> | October        | November | <u>December</u> |
|----------------------------------|----------------|-----------------|-------|--------------|------------|-------|-------------|---------------|------------------|----------------|----------|-----------------|
| Day Ahead Market                 |                |                 |       |              |            |       |             |               |                  |                |          |                 |
| 10 Min Spin Long Island (K)      | 5.47           | 4.17