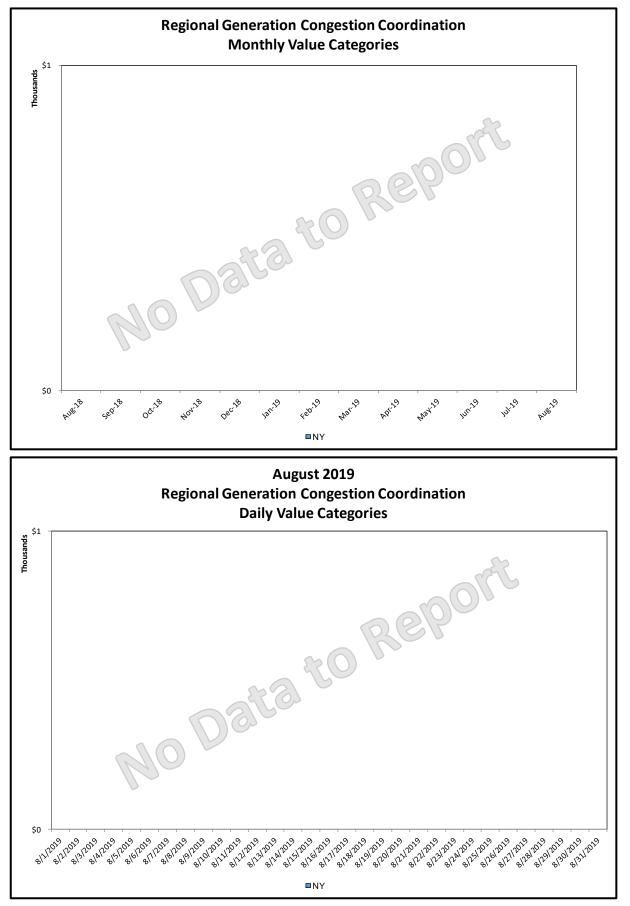

Broader Regional Market initiatives.

|                                                                 | Current Month | Year-to-Date |
|-----------------------------------------------------------------|---------------|--------------|
|                                                                 | Value (\$M)   | Value (\$M)  |
| NY Savings from PJM-NY Congestion Coordination                  | \$0.10        | \$6.63       |
| NY Savings from PJM-NY Coordinated Transaction Scheduling       | (\$0.13)      | (\$1.27)     |
| NY Savings from NE-NY Coordinated Transaction Scheduling        | \$0.32        | \$0.32       |
| Total NY Savings                                                | \$0.29        | \$5.68       |
| Regional Savings from PJM-NY Coordinated Transaction Scheduling | \$0.38        | \$3.94       |
| Regional Savings from NE-NY Coordinated Transaction Scheduling  | \$0.07        | \$0.43       |
| Total Regional Savings                                          | \$0.45        | \$4.37       |