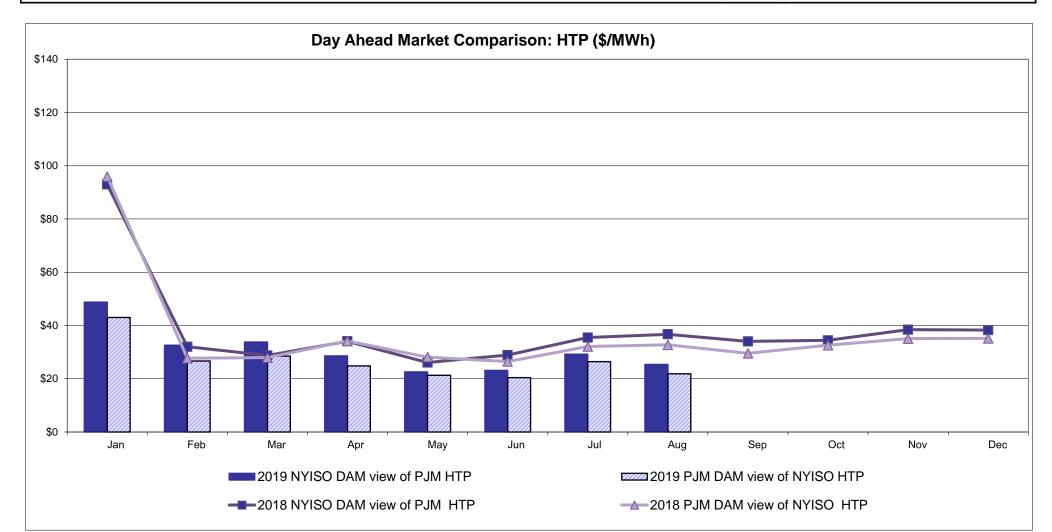

1 PM



#### External Controllable Line: Cross Sound Cable (New England)



Note:

ISO-NE Forecast is an advisory posting @ 18:00 day before.

The DAM and R/T prices at the Shorham 13899 interface are used for ISO-NE.

The DAM and R/T prices at the CSC interface are used for NYISO.



# External Controllable Line: Northport - Norwalk (New England)



Note:

ISO-NE Forecast is an advisory posting @ 18:00 day before.

The DAM and R/T prices at the Northport 138 interface are used for ISO-NE.

The DAM and R/T prices at the 1385 interface are used for NYISO.



# **External Controllable Line: Neptune (PJM)**



# External Comparison Hydro-Quebec





Note:

Hydro-Quebec Prices are unavailable.



# External Controllable Line: Linden VFT (PJM)



# **External Controllable Line: Hudson (PJM)**





#### **NYISO Real Time Price Correction Statistics**

| 2019