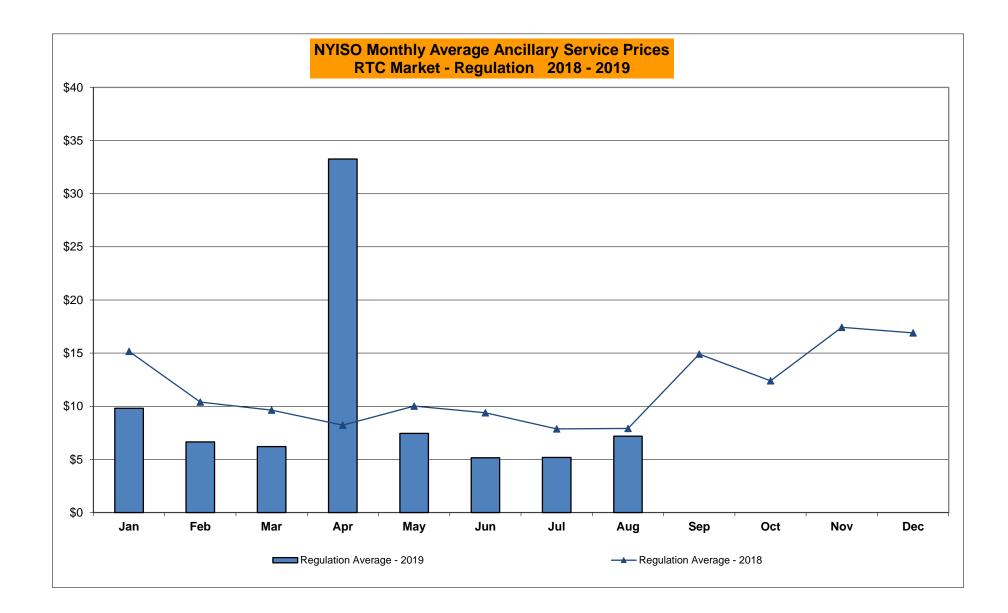

\* Excludes ICAP payments.

| from the LBMP Customer point of view |         |                           |                   |                   |            |             |                      |               |                  |                |          |                 |
|--------------------------------------|---------|---------------------------|-------------------|-------------------|------------|-------------|----------------------|---------------|------------------|----------------|----------|-----------------|
| 2019                                 | January | February                  | March             | <u>April</u>      | <u>May</u> | <u>June</u> | <u>July</u>          | <u>August</u> | <u>September</u> | <u>October</u> | November | <u>December</u> |
| LBMP                                 | 50.93   | 33.51                     | 34.91             | 28.01             | 23.10      | 24.43       | 33.18                | 27.83         |                  |                |          |                 |
| NTAC                                 | 0.51    | 0.69                      | 0.98              | 1.16              | 0.72       | 1.08        | 1.01                 | 0.98          |                  |                |          |                 |
| Reserve                              | 0.54    | 0.51                      | 0.55              | 0.63              | 0.63       | 0.50        | 0.44                 | 0.49          |                  |                |          |                 |
| Regulation                           | 0.13    | 0.11                      | 0.10              | 0.33              | 0.13       | 0.09        | 0.07                 | 0.09          |                  |                |          |                 |
| NYISO Cost of Operations             | 0.68    | 0.68                      | 0.69              | 0.69              | 0.68       | 0.69        | 0.70                 | 0.70          |                  |                |          |                 |
| FERC Fee Recovery                    | 0.08    | 0.09                      | 0.09              | 0.10              | 0.10       | 0.08        | 0.06                 | 0.07          |                  |                |          |                 |
| Uplift                               | (0.25)  | (0.44)                    | (0.33)            | (0.15)            | 0.13       | 0.07        | (0.06)               | (0.20)        |                  |                |          |                 |
| Uplift: Local Reliability Share      | 0.32    | 0.11                      | 0.31              | 0.20              | 0.23       | 0.19        | 0.44                 | 0.25          |                  |                |          |                 |
| Uplift: Statewide Share              | (0.57)  | (0.55)                    | (0.64)            | (0.35)            | (0.11)     | (0.12)      | (0.50)               | (0.45)        |                  |                |          |                 |
| Voltage Support and Black Start      | 0.37    | 0.37                      | 0.38              | 0.38              | 0.38       | 0.38        | 0.38                 | 0.38          |                  |                |          |                 |
| Avg Monthly Cost                     | 52.99   | 35.51                     | 37.38             | 31.16             | 25.88      | 27.32       | 35.78                | 30.33         |                  |                |          |                 |
|                                      |         |                           |                   |                   |            |             |                      |               |                  |                |          |                 |
| Avg YTD Cost                         | 52.99   | 44.93                     | 42.54             | 40.12             | 37.57      | 35.76       | 35.75                | 34.96         |                  |                |          |                 |
|                                      | 0.00    | 0.00                      | 0.04              | 0.04              | 0.40       | o <b></b> - | 4.00                 |               |                  |                |          |                 |
| TSA \$ per NYC MWh                   | 0.00    | 0.00                      | 0.01              | 0.01              | 0.19       | 0.77        | 1.00                 | 0.33          |                  |                |          |                 |
| 2018                                 | January | <u>February</u>           | March             | <u>April</u>      | <u>May</u> | <u>June</u> | luly                 | <u>August</u> | <u>September</u> | October        | November | December        |
| LBMP                                 | 99.55   | <u>1 ebruary</u><br>33.83 | 29.91             | 35.00             | 28.78      | 32.53       | <u>July</u><br>39.58 | 42.56         | <u>38.70</u>     | 35.85          | 43.15    | 40.31           |
| NTAC                                 | 0.71    | 0.58                      | 0.88              | 1.09              | 0.88       | 1.00        | 0.93                 | 0.72          | 0.40             | 0.36           | 1.18     | 0.93            |
| Reserve                              | 0.92    | 0.65                      | 0.64              | 0.81              | 0.68       | 0.57        | 0.49                 | 0.51          | 0.52             | 0.80           | 0.66     | 0.54            |
| Regulation                           | 0.15    | 0.00                      | 0.16              | 0.12              | 0.14       | 0.16        | 0.09                 | 0.09          | 0.02             | 0.16           | 0.00     | 0.17            |
| NYISO Cost of Operations             | 0.65    | 0.65                      | 0.66              | 0.65              | 0.66       | 0.67        | 0.67                 | 0.66          | 0.66             | 0.63           | 0.63     | 0.63            |
| FERC Fee Recovery                    | 0.08    | 0.10                      | 0.09              | 0.10              | 0.09       | 0.09        | 0.06                 | 0.06          | 0.08             | 0.09           | 0.09     | 0.08            |
| Uplift                               | (0.92)  | (0.50)                    | (0.31)            | (0.45)            | 0.05       | 0.30        | (0.13)               | (0.02)        | (0.11)           | (0.30)         | (0.27)   | (0.29)          |
| Uplift: Local Reliability Share      | 0.59    | 0.14                      | 0.19              | 0.12              | 0.22       | 0.18        | 0.44                 | 0.59          | 0.37             | 0.27           | 0.25     | 0.23            |
| Uplift: Statewide Share              | (1.52)  | (0.64)                    | (0.51)            | (0.57)            | (0.17)     | 0.12        | (0.57)               | (0.61)        | (0.48)           | (0.56)         | (0.52)   | (0.52)          |
| Voltage Support and Black Start      | 0.40    | 0.41                      | 0.42 <sup>´</sup> | 0.41 <sup>´</sup> | 0.42       | 0.42        | 0.42 <sup>´</sup>    | 0.42          | 0.42             | 0.40           | 0.40     | 0.40            |
| Avg Monthly Cost                     | 101.54  | 35.87                     | 32.45             | 37.74             | 31.70      | 35.73       | 42.12                | 45.01         | 40.76            | 38.00          | 46.01    | 42.78           |
|                                      |         |                           |                   |                   |            |             |                      |               |                  |                |          |                 |
| Avg YTD Cost                         | 101.54  | 72.85                     | 60.06             | 54.82             | 50.20      | 47.70       | 46.64                | 46.37         | 45.75            | 45.03          | 45.11    | 44.92           |
| TSA \$ per NYC MWh                   | 0.00    | 0.00                      | 0.04              | 0.00              | 0.08       | 0.39        | 0.21                 | 0.14          | 0.33             | 0.75           | 0.00     | 0.00            |