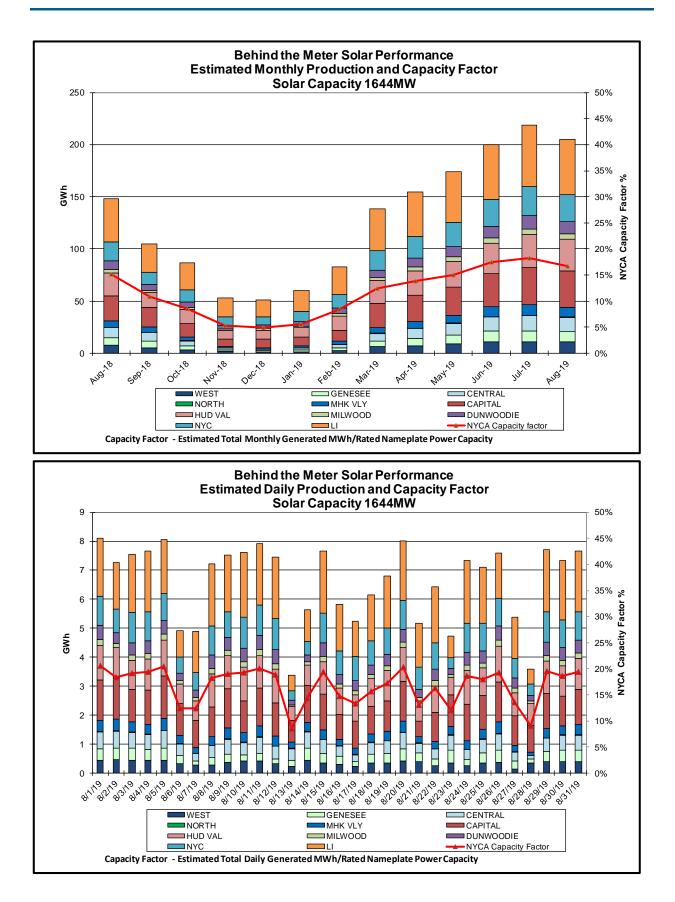

## Table of Contents

- Highlights
  - Operations Performance
- Reliability Performance Metrics
  - Alert State Declarations
  - Major Emergency State Declarations
  - IROL Exceedance Times
  - Balancing Area Control Performance
  - Reserve Activations
  - Disturbance Recovery Times
  - Load Forecasting Performance
  - Wind Forecasting Performance
  - Wind Performance and Curtailments
  - Lake Erie Circulation and ISO Schedules