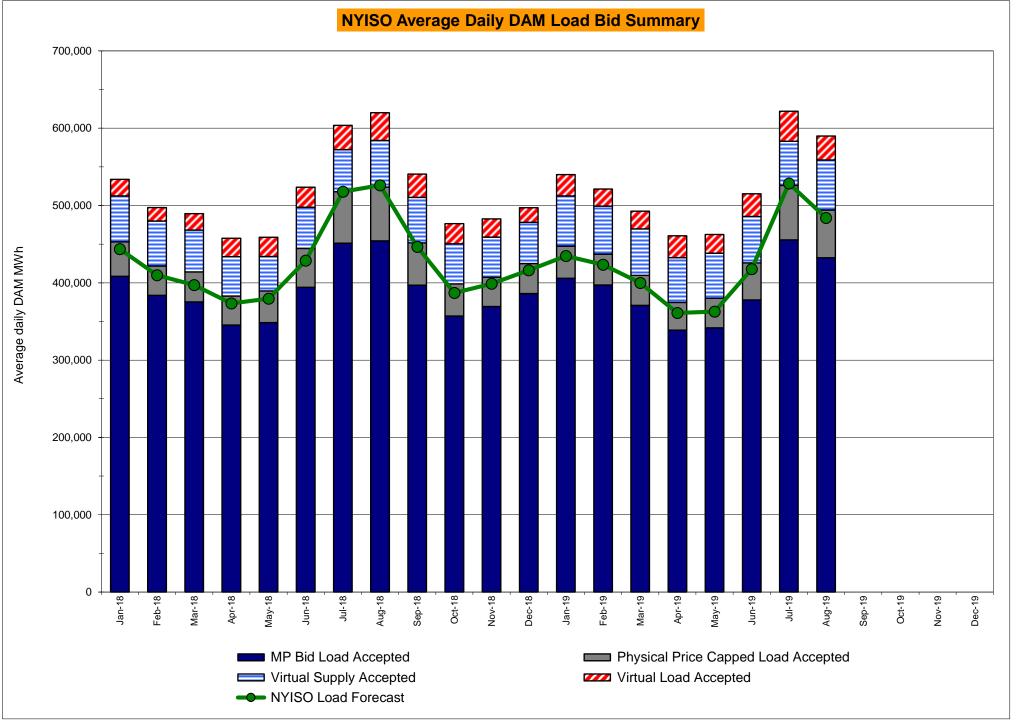

**NYISO Markets Transactions** 

| <u>2019</u>                                                     | January        | <u>February</u> | March      | <u>April</u> | May        | June        | July       | <u>August</u> | <u>September</u> | <u>October</u> | <u>November</u> | <u>December</u> |
|-----------------------------------------------------------------|----------------|-----------------|------------|--------------|------------|-------------|------------|---------------|------------------|----------------|-----------------|-----------------|
| Day Ahead Market MWh                                            | 15,299,458     | 13,391,383      | 13,527,834 | 11,811,029   | 12,521,583 | 13,723,372  | 17,416,589 | 16,379,968    |                  |                |                 |                 |
| DAM LSE Internal LBMP Energy Sales                              | 57%            | 57%             | 59%        | 59%          | 57%        | 58%         | 64%        | 63%           |                  |                |                 |                 |
| DAM External TC LBMP Energy Sales                               | 6%             | 5%              | 3%         | 1%           | 3%         | 3%          | 3%         | 3%            |                  |                |                 |                 |
| DAM Bilateral - Internal Bilaterals                             | 29%            | 30%             | 30%        | 31%          | 32%        | 29%         | 26%        | 26%           |                  |                |                 |                 |
| DAM Bilateral - Importl/Non-LBMP Market Bilaterals              | 5%             | 5%              | 5%         | 5%           | 6%         | 5%          | 4%         | 4%            |                  |                |                 |                 |
| DAM Bilateral - Export/Non-LBMP Market Bilaterals               | 1%             | 1%              | 2%         | 2%           | 2%         | 2%          | 1%         | 1%            |                  |                |                 |                 |
| DAM Bilateral - Wheel Through Bilaterals                        | 2%             | 2%              | 2%         | 2%           | 1%         | 2%          | 2%         | 2%            |                  |                |                 |                 |
| Balancing Energy Market MWh                                     | -322,442       | -323,188        | -261,217   | -218,482     | -392,699   | -102,044    | 103,628    | -514,102      |                  |                |                 |                 |
| Balancing Energy LSE Internal LBMP Energy Sales                 | -120%          | -126%           | -138%      | -178%        | -150%      | -264%       | -2%        | -119%         |                  |                |                 |                 |
| Balancing Energy External TC LBMP Energy Sales                  | 65%            | 67%             | 82%        | 113%         | 68%        | 233%        | 199%       | 41%           |                  |                |                 |                 |
| Balancing Energy Bilateral - Internal Bilaterals                | -4%            | -1%             | -3%        | 2%           | 1%         | 0%          | 5%         | 0%            |                  |                |                 |                 |
| Balancing Energy Bilateral - Importl/Non-LBMP Market Bilaterals | 0%             | 0%              | 0%         | 0%           | 0%         | 0%          | 15%        | 0%            |                  |                |                 |                 |
| Balancing Energy Bilateral - Export/Non-LBMP Market Bilaterals  | 3%             | 7%              | 6%         | 7%           | 2%         | 8%          | 8%         | 1%            |                  |                |                 |                 |
| Balancing Energy Bilateral - Wheel Through Bilaterals           | -45%           | -47%            | -47%       | -44%         | -21%       | -77%        | -125%      | -23%          |                  |                |                 |                 |
| Transactions Summary                                            |                |                 |            |              |            |             |            |               |                  |                |                 |                 |
| LBMP                                                            | 63%            | 62%             | 61%        | 60%          | 59%        | 62%         | 68%        | 65%           |                  |                |                 |                 |
| Internal Bilaterals                                             | 29%            | 30%             | 30%        | 31%          | 33%        | 30%         | 25%        | 27%           |                  |                |                 |                 |
| Import Bilaterals                                               | 5%             | 5%              | 6%         | 6%           | 6%         | 5%          | 4%         | 5%            |                  |                |                 |                 |
| Export Bilaterals                                               | 1%             | 2%              | 2%         | 2%           | 2%         | 2%          | 1%         | 1%            |                  |                |                 |                 |
| Wheels Through                                                  | 1%             | 1%              | 1%         | 1%           | 0%         | 1%          | 1%         | 1%            |                  |                |                 |                 |
| Market Share of Total Load                                      |                |                 |            |              |            |             |            |               |                  |                |                 |                 |
| Day Ahead Market                                                | 102.2%         | 102.5%          | 102.0%     | 101.9%       | 103.2%     | 100.7%      | 99.4%      | 103.2%        |                  |                |                 |                 |
| Balancing Energy +                                              | -2.2%          | -2.5%           | -2.0%      | -1.9%        | -3.2%      | -0.7%       | 0.6%       | -3.2%         |                  |                |                 |                 |
| Total MWH                                                       | 14,977,016     | 13,068,195      | 13,266,617 | 11,592,547   | 12,128,884 | 13,621,328  | 17,520,217 | 15,865,866    |                  |                |                 |                 |
| Average Daily Energy Sendout/Month GWh                          | 449            | 436             | 411        | 371          | 373        | 429         | 539        | 487           |                  |                |                 |                 |
|                                                                 |                |                 |            |              |            |             |            |               |                  |                |                 |                 |
|                                                                 |                |                 |            |              |            |             |            |               |                  |                |                 |                 |
| <u>2018</u>                                                     | <u>January</u> | February        | March      | <u>April</u> | May        | <u>June</u> | July       | <u>August</u> | <u>September</u> | October        | <u>November</u> | <u>December</u> |
| Day Ahead Market MWh                                            | 15,153,751     | 12,643,854      | 13,521,386 | 12,158,686   | 12,721,073 | 13,983,384  | 16,839,994 | 17,195,447    | 14,432,632       | 13,548,828     | 13,506,134      | 14,450,460      |
| DAM LSE Internal LBMP Energy Sales                              | 59%            | 57%             | 58%        | 60%          | 61%        | 61%         | 65%        | 65%           | 61%              | 57%            | 58%             | 56%             |
| DAM External TC LBMP Energy Sales                               | 4%             | 3%              | 2%         | 2%           | 2%         | 1%          | 1%         | 2%            | 3%               | 6%             | 6%              | 6%              |