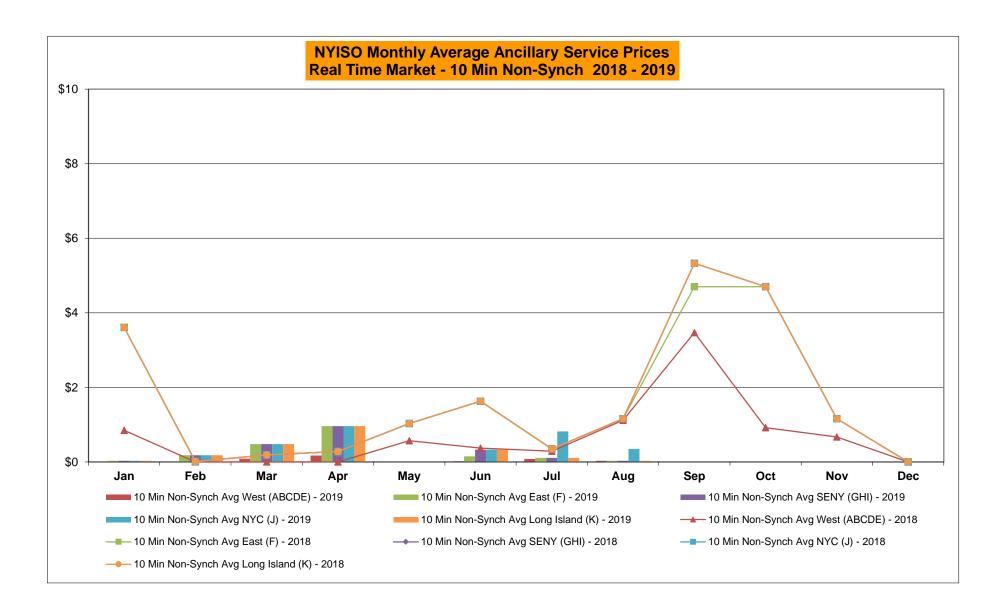

\* Excludes ICAP payments.

| from the LBMP Customer point of view |         |                           |                   |                   |            |             |                      |               |                  |                |          |                 |
|--------------------------------------|---------|---------------------------|-------------------|-------------------|------------|-------------|----------------------|---------------|------------------|----------------|----------|-----------------|
| 2019                                 | January | February                  | March             | <u>April</u>      | <u>May</u> | <u>June</u> | <u>July</u>          | <u>August</u> | <u>September</u> | <u>October</u> | November | <u>December</u> |
| LBMP                                 | 50.93   | 33.51                     | 34.91             | 28.01             | 23.10      | 24.43       | 33.18                | 27.83         |                  |                |          |                 |
| NTAC                                 | 0.51    | 0.69                      | 0.98              | 1.16              | 0.72       | 1.08        | 1.01                 | 0.98          |                  |                |          |                 |
| Reserve                              | 0.54    | 0.51                      | 0.55              | 0.63              | 0.63       | 0.50        | 0.44                 | 0.49          |                  |                |          |                 |
| Regulation                           | 0.13    | 0.11                      | 0.10              | 0.33              | 0.13       | 0.09        | 0.07                 | 0.09          |                  |                |          |                 |
| NYISO Cost of Operations             | 0.68    | 0.68                      | 0.69              | 0.69              | 0.68       | 0.69        | 0.70                 | 0.70          |                  |                |          |                 |
| FERC Fee Recovery                    | 0.08    | 0.09                      | 0.09              | 0.10              | 0.10       | 0.08        | 0.06                 | 0.07          |                  |                |          |                 |
| Uplift                               | (0.25)  | (0.44)                    | (0.33)            | (0.15)            | 0.13       | 0.07        | (0.06)               | (0.20)        |                  |                |          |                 |
| Uplift: Local Reliability Share      | 0.32    | 0.11                      | 0.31              | 0.20              | 0.23       | 0.19        | 0.44                 | 0.25          |                  |                |          |                 |
| Uplift: Statewide Share              | (0.57)  | (0.55)                    | (0.64)            | (0.35)            | (0.11)     | (0.12)      | (0.50)               | (0.45)        |                  |                |          |                 |
| Voltage Support and Black Start      | 0.37    | 0.37                      | 0.38              | 0.38              | 0.38       | 0.38        | 0.38                 | 0.38          |                  |                |          |                 |
| Avg Monthly Cost                     | 52.99   | 35.51                     | 37.38             | 31.16             | 25.88      | 27.32       | 35.78                | 30.33         |                  |                |          |                 |
|                                      |         |                           |                   |                   |            |             |                      |               |                  |                |          |                 |
| Avg YTD Cost                         | 52.99   | 44.93                     | 42.54             | 40.12             | 37.57      | 35.76       | 35.75                | 34.96         |                  |                |          |                 |
|                                      | 0.00    | 0.00                      | 0.04              | 0.04              | 0.40       | o <b></b> - | 4.00                 |               |                  |                |          |                 |
| TSA \$ per NYC MWh                   | 0.00    | 0.00                      | 0.01              | 0.01              | 0.19       | 0.77        | 1.00                 | 0.33          |                  |                |          |                 |
| 2018                                 | January | <u>February</u>           | March             | <u>April</u>      | <u>May</u> | <u>June</u> | luly                 | <u>August</u> | <u>September</u> | October        | November | December        |
| LBMP                                 | 99.55   | <u>1 ebruary</u><br>33.83 | 29.91             | 35.00             | 28.78      | 32.53       | <u>July</u><br>39.58 | 42.56         | <u>38.70</u>     | 35.85          | 43.15    | 40.31           |
| NTAC                                 | 0.71    | 0.58                      | 0.88              | 1.09              | 0.88       | 1.00        | 0.93                 | 0.72          | 0.40             | 0.36           | 1.18     | 0.93            |
| Reserve                              | 0.92    | 0.65                      | 0.64              | 0.81              | 0.68       | 0.57        | 0.49                 | 0.51          | 0.52             | 0.80           | 0.66     | 0.54            |
| Regulation                           | 0.15    | 0.00                      | 0.16              | 0.12              | 0.14       | 0.16        | 0.09                 | 0.09          | 0.02             | 0.16           | 0.00     | 0.17            |
| NYISO Cost of Operations             | 0.65    | 0.65                      | 0.66              | 0.65              | 0.66       | 0.67        | 0.67                 | 0.66          | 0.66             | 0.63           | 0.63     | 0.63            |
| FERC Fee Recovery                    | 0.08    | 0.10                      | 0.09              | 0.10              | 0.09       | 0.09        | 0.06                 | 0.06          | 0.08             | 0.09           | 0.09     | 0.08            |
| Uplift                               | (0.92)  | (0.50)                    | (0.31)            | (0.45)            | 0.05       | 0.30        | (0.13)               | (0.02)        | (0.11)           | (0.30)         | (0.27)   | (0.29)          |
| Uplift: Local Reliability Share      | 0.59    | 0.14                      | 0.19              | 0.12              | 0.22       | 0.18        | 0.44                 | 0.59          | 0.37             | 0.27           | 0.25     | 0.23            |
| Uplift: Statewide Share              | (1.52)  | (0.64)                    | (0.51)            | (0.57)            | (0.17)     | 0.12        | (0.57)               | (0.61)        | (0.48)           | (0.56)         | (0.52)   | (0.52)          |
| Voltage Support and Black Start      | 0.40    | 0.41                      | 0.42 <sup>´</sup> | 0.41 <sup>´</sup> | 0.42       | 0.42        | 0.42 <sup>´</sup>    | 0.42          | 0.42             | 0.40           | 0.40     | 0.40            |
| Avg Monthly Cost                     | 101.54  | 35.87                     | 32.45             | 37.74             | 31.70      | 35.73       | 42.12                | 45.01         | 40.76            | 38.00          | 46.01    | 42.78           |
|                                      |         |                           |                   |                   |            |             |                      |               |                  |                |          |                 |
| Avg YTD Cost                         | 101.54  | 72.85                     | 60.06             | 54.82             | 50.20      | 47.70       | 46.64                | 46.37         | 45.75            | 45.03          | 45.11    | 44.92           |
| TSA \$ per NYC MWh                   | 0.00    | 0.00                      | 0.04              | 0.00              | 0.08       | 0.39        | 0.21                 | 0.14          | 0.33             | 0.75           | 0.00     | 0.00            |