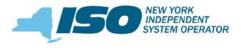

#### **Reliability Performance Metrics**

The number and causes of Alert State declarations reflect system operating conditions beyond thresholds associated with Normal and Warning States. Declaration of the Alert State allows the NYISO to take corrective actions not available in the Normal and Warning States.