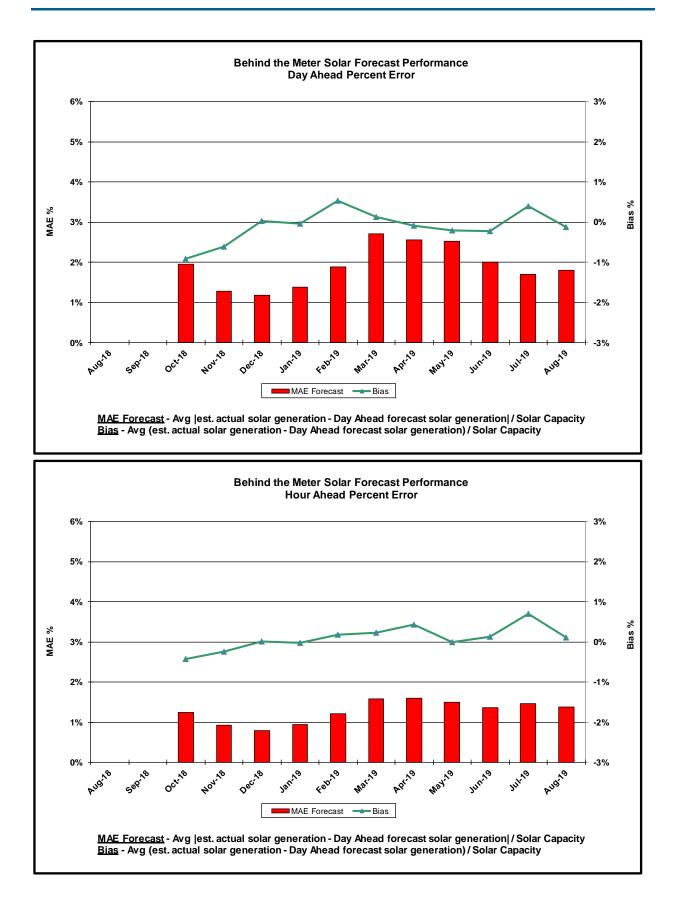

Average Hourly Error % - Average value of the ratio of hourly average error magnitude to hourly average actual load demand.

Day-Ahead Average Hourly Error % - Average across all hours of the month of the absolute value of the difference between actual load demand and the Day-Ahead forecast load demand, divided by the actual load demand.

<u>MAE Forecast</u> - Avg |actual wind generation - hour ahead forecast wind generation|/ Wind Capacity <u>MAE Persistence</u> - Avg |actual wind generation - hour ahead actual wind generation|/ Wind Capacity <u>Bias</u> - Avg (actual wind generation - hour ahead forecast wind generation)/ Wind Capacity