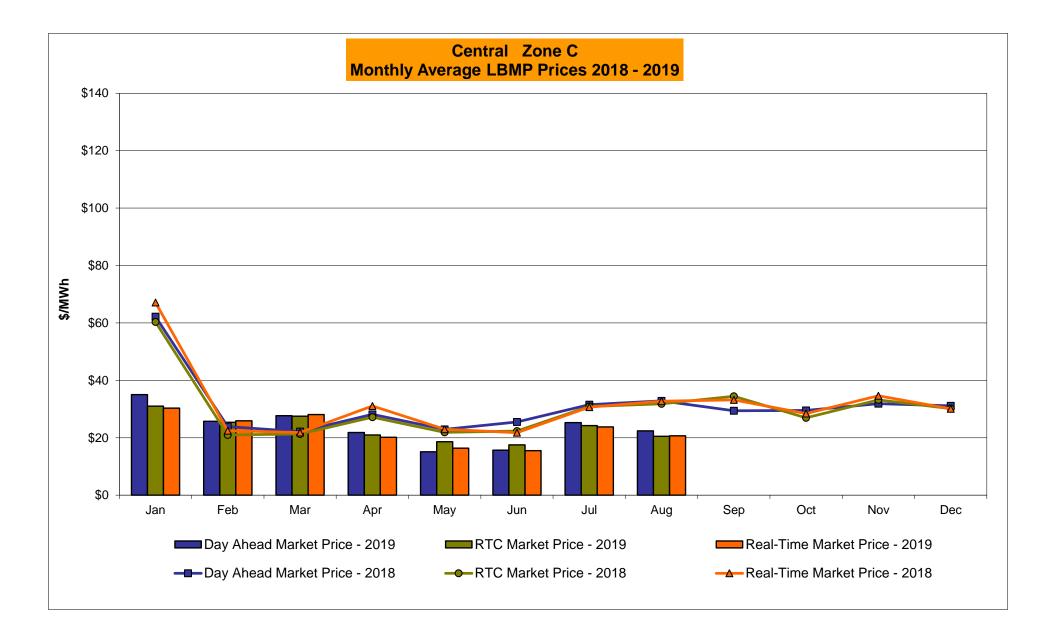

#### August 2019 Zonal LBMP Statistics for NYISO (\$/MWh)

|                    |        |         |        |         | MOHAWK |         | HUDSON |               |               | NEW YORK      | LONG          |
|--------------------|--------|---------|--------|---------|--------|---------|--------|---------------|---------------|---------------|---------------|
|                    | WEST   | GENESEE | NORTH  | CENTRAL | VALLEY | CAPITAL | VALLEY | MILLWOOD I    | DUNWOODIE     | CITY          | ISLAND        |
|                    | Zone A | Zone B  | Zone D | Zone C  | Zone E | Zone F  | Zone G | <u>Zone H</u> | <u>Zone I</u> | <u>Zone J</u> | <u>Zone K</u> |
| DAY AHEAD LBMP     |        |         |        |         |        |         |        |               |               |               |               |
| Unweighted Price * | 24.05  | 21.53   | 19.62  | 22.40   | 22.60  | 24.06   | 24.50  | 24.86         | 25.03         | 26.59         | 28.99         |
| Standard Deviation | 11.08  | 7.03    | 7.26   | 7.59    | 7.62   | 7.46    | 8.07   | 8.51          | 8.63          | 9.57          | 10.11         |
| RTC LBMP           |        |         |        |         |        |         |        |               |               |               |               |
| Unweighted Price * | 25.44  | 19.46   | 18.73  | 20.48   | 20.83  | 22.08   | 22.38  | 22.67         | 23.12         | 23.66         | 37.01         |
| Standard Deviation | 28.81  | 7.55    | 7.80   | 8.00    | 8.19   | 7.83    | 8.89   | 9.30          | 9.76          | 10.18         | 73.86         |
| REAL TIME LBMP     |        |         |        |         |        |         |        |               |               |               |               |
| Unweighted Price * | 23.41  | 19.88   | 18.96  | 20.67   | 21.04  | 22.20   | 22.44  | 22.72         | 23.29         | 23.97         | 31.50         |
| Standard Deviation | 17.34  | 10.46   | 9.97   | 10.77   | 11.02  | 10.89   | 11.47  | 11.67         | 12.14         | 12.89         | 28.42         |