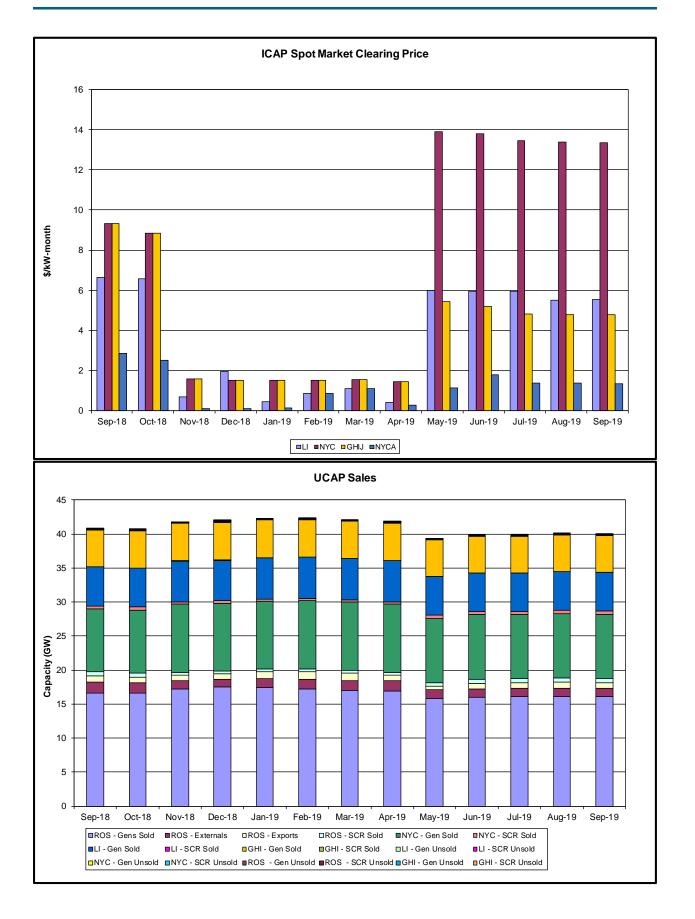

#### Market Performance Metrics

- Monthly Statewide Uplift Components and Rate
- RTM Congestion Residuals Monthly Trend
- RTM Congestion Residuals Daily Costs
- RTM Congestion Residuals Event Summary
- RTM Congestion Residuals Cost Categories
- DAM Congestion Residuals Monthly Trend
- DAM Congestion Residuals Daily Costs
- DAM Congestion Residuals Cost Categories
- NYCA Unit Uplift Components Monthly Trend
- NYCA Unit Uplift Components Daily Costs
- Local Reliability Costs Monthly Trend & Commitment Hours
- TCC Monthly Clearing Price with DAM Congestion
- ICAP Spot Market Clearing Price
- UCAP Awards

- Statewide uplift cost monthly average was (\$0.45)/MWh
- The following table identifies the Monthly ICAP spot market prices and the price delta.

| Spot Auction Price Results | NYCA     | Lower Hudson Valley Zones | New York City Zone | Long Island Zone |
|----------------------------|----------|---------------------------|--------------------|------------------|
| September 2019 Spot Price  | \$1.35   | \$4.79                    | \$13.34            | \$5.53           |
| August 2019 Spot Price     | \$1.36   | \$4.78                    | \$13.39            | \$5.51           |
| Delta                      | (\$0.01) | \$0.01                    | (\$0.05)           | \$0.02           |