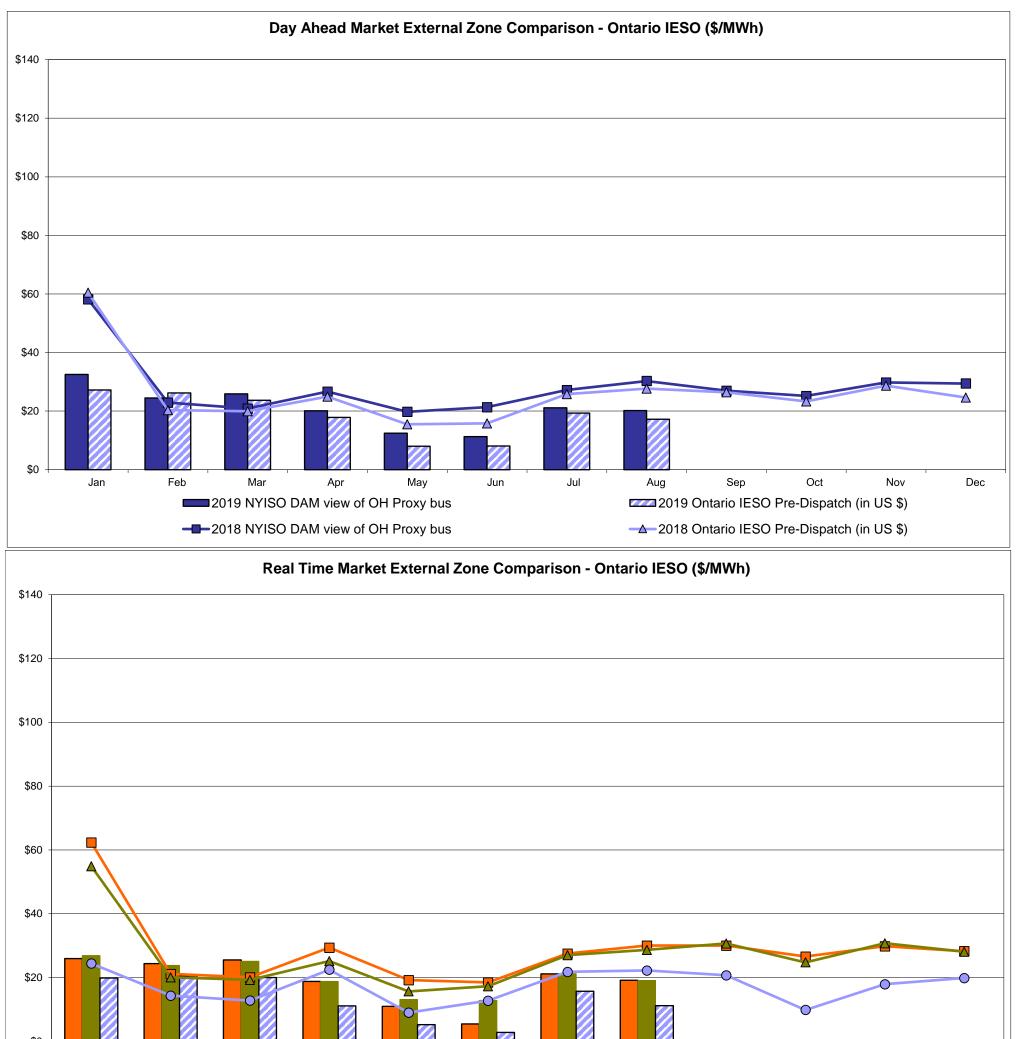

#### **External Comparison Ontario IESO**

Notes: Exchange factor used for August 2019 was 0.75340917652377 to US HOEP: Hourly Ontario Energy Price Pre-Dispatch: Projected Energy Price

Market Mitigation and Analysis Prepared: 9/10/2019 1:41 PM