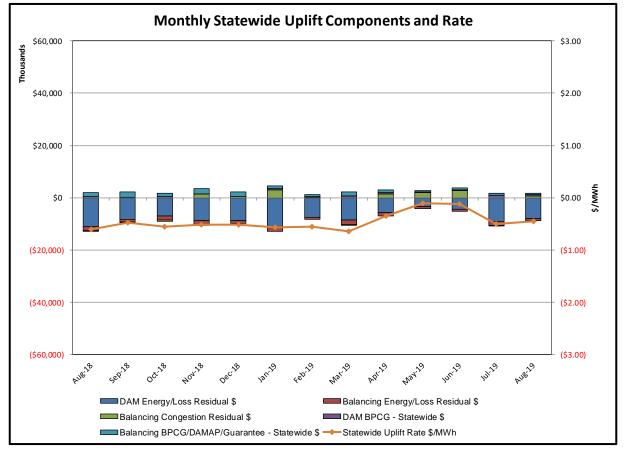

#### Market Performance Metrics

- Monthly Statewide Uplift Components and Rate
- RTM Congestion Residuals Monthly Trend
- RTM Congestion Residuals Daily Costs
- RTM Congestion Residuals Event Summary
- RTM Congestion Residuals Cost Categories
- DAM Congestion Residuals Monthly Trend
- DAM Congestion Residuals Daily Costs
- DAM Congestion Residuals Cost Categories
- NYCA Unit Uplift Components Monthly Trend
- NYCA Unit Uplift Components Daily Costs
- Local Reliability Costs Monthly Trend & Commitment Hours
- TCC Monthly Clearing Price with DAM Congestion
- ICAP Spot Market Clearing Price
- UCAP Awards

- Statewide uplift cost monthly average was (\$0.45)/MWh
- The following table identifies the Monthly ICAP spot market prices and the price delta.

| Spot Auction Price Results | NYCA     | Lower Hudson Valley Zones | New York City Zone | Long Island Zone |
|----------------------------|----------|---------------------------|--------------------|------------------|
| September 2019 Spot Price  | \$1.35   | \$4.79                    | \$13.34            | \$5.53           |
| August 2019 Spot Price     | \$1.36   | \$4.78                    | \$13.39            | \$5.51           |
| Delta                      | (\$0.01) | \$0.01                    | (\$0.05)           | \$0.02           |

## Market Performance Highlights August 2019

- LBMP for August is \$27.83/MWh; lower than \$33.18/MWh in July 2019 and \$42.56/MWh in August 2018.
  - Day Ahead and Real Time Load Weighted LBMPs are lower compared to July.
- August 2019 average year-to-date monthly cost of \$34.96/MWh is a 25% decrease from \$46.37/MWh in August 2018.
- Average daily sendout is 487 GWh/day in August; lower than 539 GWh/day in July 2019 and 537 GWh/day in August 2018.
- Natural gas prices and distillate prices were lower compared to the previous month.
  - Natural Gas (Transco Z6 NY) was \$1.85/MMBtu, down from \$2.18/MMBtu in July.
  - Natural gas prices are down 38.3% year-over-year.
  - Jet Kerosene Gulf Coast was \$13.32/MMBtu, down from \$14.18/MMBtu in July.
  - Ultra Low Sulfur No.2 Diesel NY Harbor was \$13.02/MMBtu, down from \$13.71/MMBtu in July.
  - Distillate prices are down 15.1% year-over-year.
- Uplift per MWh is lower compared to the previous month.
  - Uplift (not including NYISO cost of operations) is (\$0.20)/MWh; lower than (\$0.06)/MWh in July.
    - Local Reliability Share is \$0.25/MWh, lower than \$0.44/MWh in July.
    - Statewide Share is (\$0.45)/MWh, higher than (\$0.50)/MWh in July.
  - TSA \$ per NYC MWh is \$0.33/MWh.
  - Total uplift costs (Schedule 1 components including NYISO Cost of Operations) are lower than July.