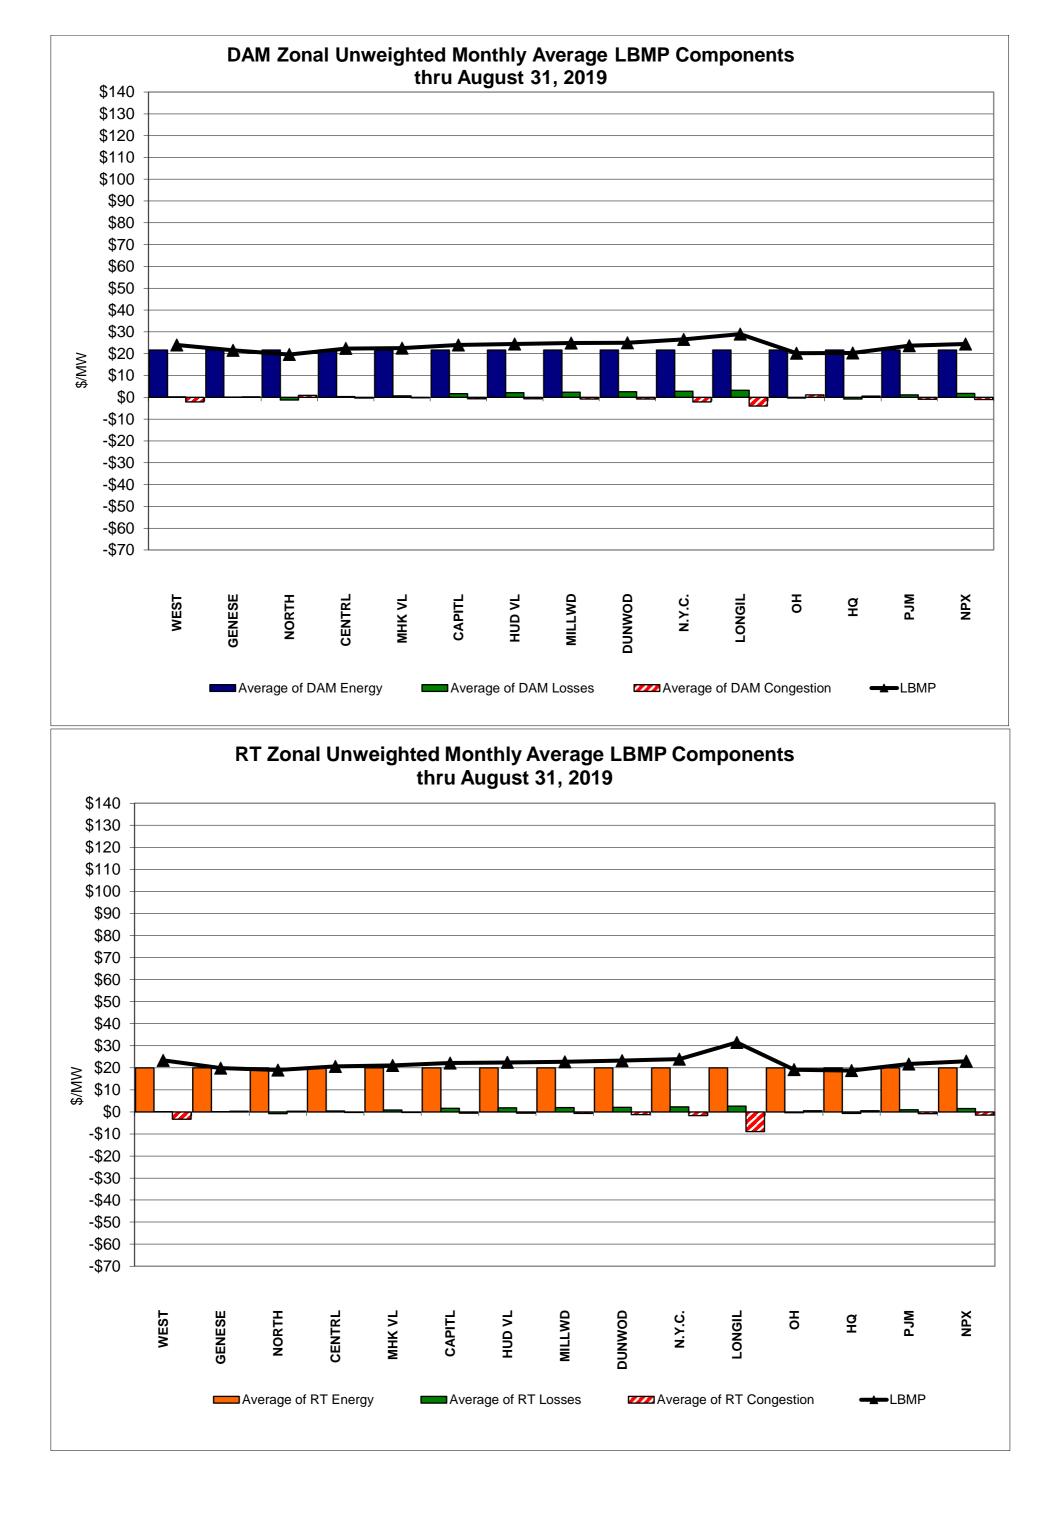

### NYISO Average Cost/MWh (Energy and Ancillary Services) \*

from the LBMP Customer point of view

DAM Contract Balancing amounts are for payments made to generating units to make them whole for being dispatched below their Day-Ahead schedule, as a result of out-of-merit dispatches. DAM Bid Production Cost Guarantees for Virtual Transactions are included in the chart and are shown from the inception of Virtual Transactions. These values are small and cannot be identified on the chart. DAM residuals consist of both energy and loss revenue collections and payments. By design, there is a net over collection of revenues due to the difference between the marginal losses paid to generation and the average losses charged to loads.