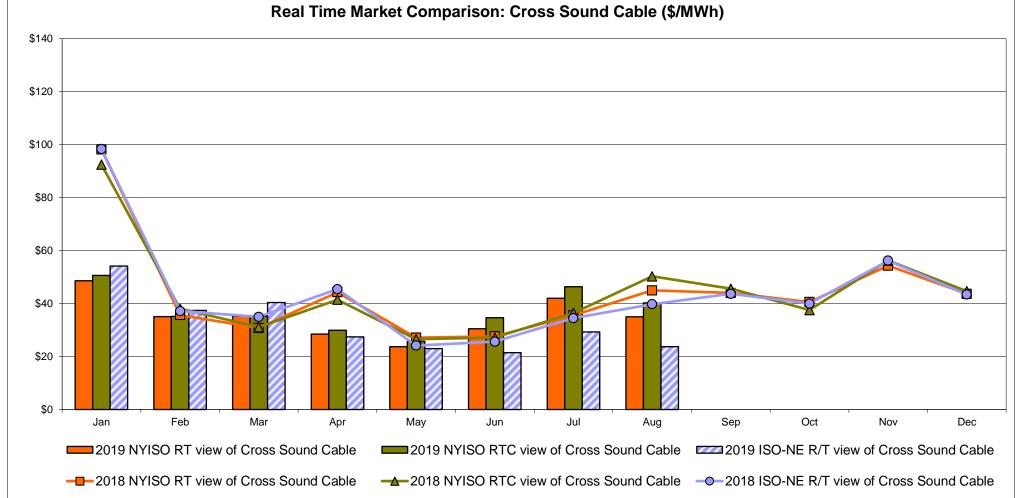

#### External Controllable Line: Cross Sound Cable (New England)

Note:

ISO-NE Forecast is an advisory posting @ 18:00 day before.

The DAM and R/T prices at the Shorham 13899 interface are used for ISO-NE.

The DAM and R/T prices at the CSC interface are used for NYISO.